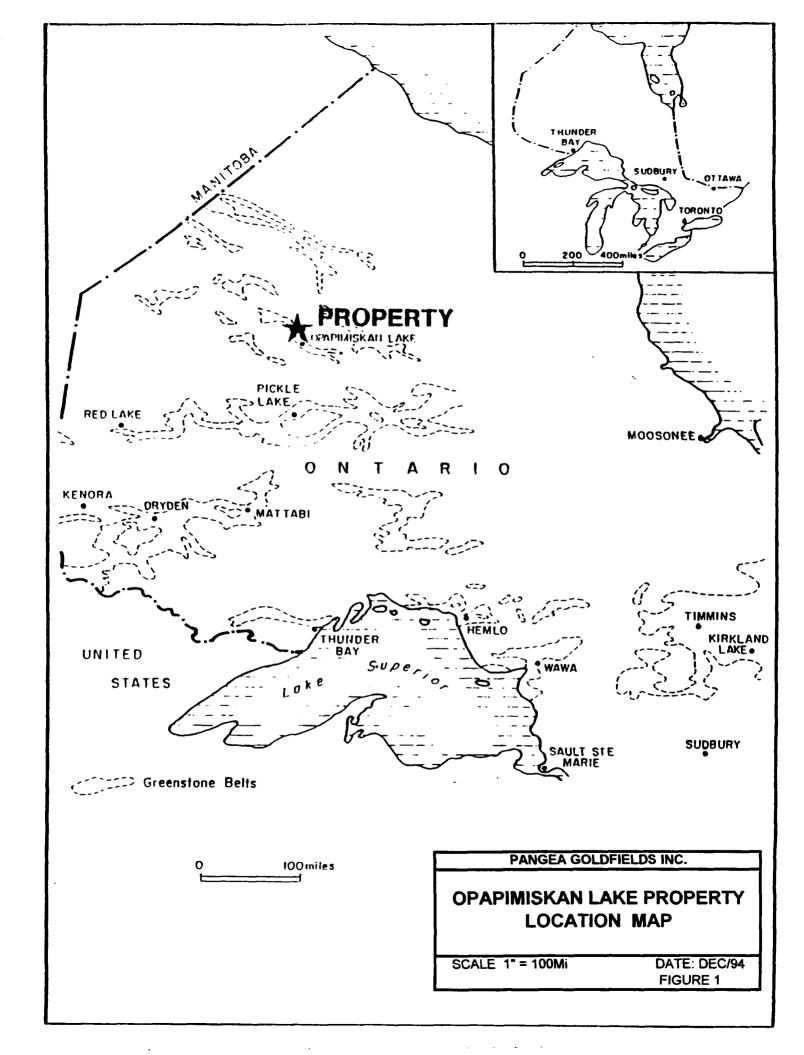

## 2.0 LOCATION, SIZE AND ACCESS

The Opapimiskan Lake property is situated 75 miles north-northwest of the community of Pickle Lake in Northwestern Ontario (Lat.  $52^{\circ}$  41' N, Long.  $00^{\circ}$  26' W) Figure 1.

### 1.0 INTRODUCTION

The Opapimiskan Lake property is 100% wholly owned by Pangea Goldfields Inc. and is located some 0.25 miles north of the northshore of Opapimiskan Lake and 75 miles north of the community of Pickle Lake in Northwestern Ontario. The 55 claim unit property adjoins Placer Dome's Mussellwhite property to the north. The latter property is currently being subjected to an in-depth feasibility study in an attempt to define a mineable gold reserve.