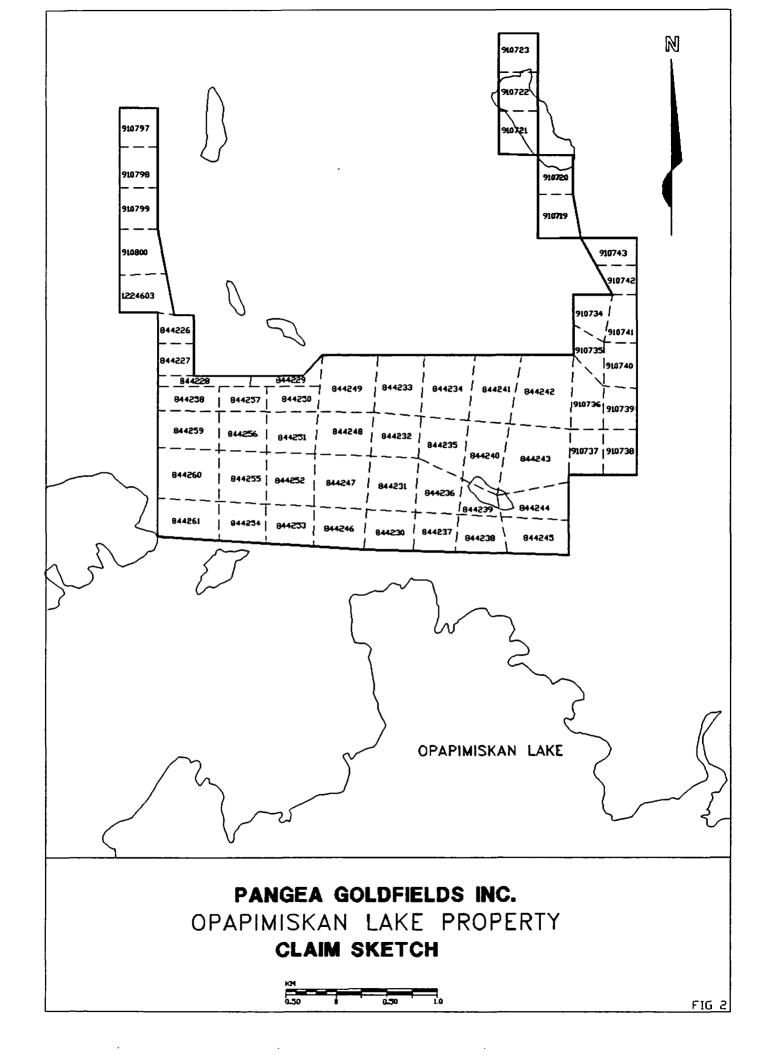

The property is comprised of 55 contiguous mining claims located in the Patricia Mining Division Figure 2.

Summer and winter access is best gained by float or ski-equipped fix-wing aircraft to the northend of Opapimiskan Lake from Pickle Lake or Weagamow Lake. Winter access is also obtainable via a 30 km winter road from Highway 908 to Placer's Mussellwhite deposits.

The mining claims that make up Pangea's 100% wholly owned Opapimiskan lake property are recorded on claim map G-2210(Skinner lake). Claim numbers and recording dates are listed as Table 1.

TABLE I: SCHEDULE OF CLAIMS

| CLAIM #       | NO. OF UNITS | RECORDING DATE    |
|---------------|--------------|-------------------|
| 844226-844229 | 4            | July 16, 1985     |
| 844230-844261 | 32           | August 22, 1985   |
| 910719-910723 | 5            | November 27, 1986 |
| 910734-910743 | 10           | November 27,1986  |
| 910797-910800 | 4            | November 27, 1986 |
| 1224603       | 1            | August 30, 1994   |
| TOTAL         | 55           |                   |