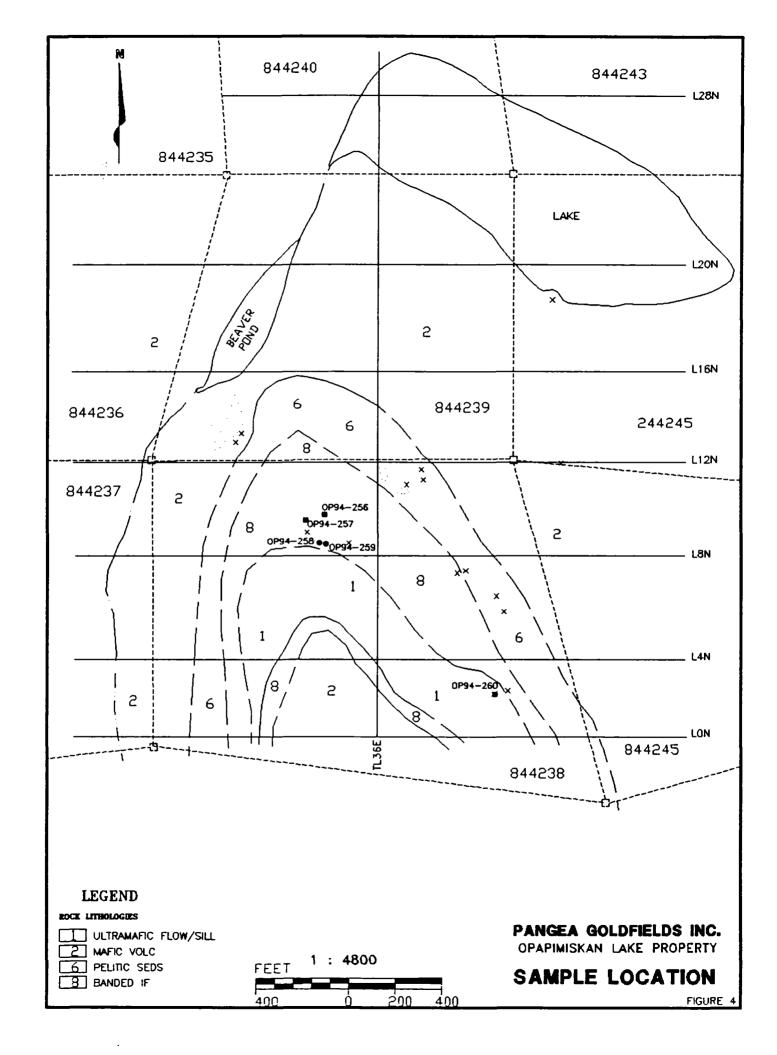

## 7.0 1994 PROGRAM

During the period July 28<sup>th</sup> - 31<sup>st</sup>, 1994 Pangea Goldfields Inc. carried out a short reconnaissance mapping and sampling program on its Opapimiskan Lake property Figure 4. The purpose of this work was to familiarize Pangea's personnel with the geology of the property and its style of mineralization. A total of 5 samples were collected and analyzed for Au by Spectrolab Inc. of Rouyn-Noranda, Quebec. Sample descriptions and analytical results are as follows:

| SAMPLE # | TYPE | LOCAT  | TION   | DESCRIPTION                                                                                    | AU( PPM) |
|----------|------|--------|--------|------------------------------------------------------------------------------------------------|----------|
| OP94-256 | GRAB | 980-N, | 3375-E | <ul><li>UNMINERALIZED</li><li>GREY TO BLACK</li><li>BEDDED PELITE</li><li>10% GARNET</li></ul> | <.005    |
| OP94-257 | GRAB | 950-N, | 3300-E | - MASSIVE - MED GRAINED - GREY GREEN - WACKE - TRACE PYRITE - GRUNERITE?                       | <.005    |
| OP94-258 | GRAB | 850-N, | 3350-E | - BANDED I.F.<br>- CHERT - MAGNETITE<br>- 10% PO, PY                                           |          |
| OP94-259 | GRAB | 850-N, | 3385-E | - BANDED I.F.<br>- CHERT - MAGNETITE<br>- 10% PO, PY                                           |          |
| OP94-260 | GRAB | 180-N, | 4100-E | - ULTRAMAFIC<br>- MASSIVE FLOW OR S                                                            |          |