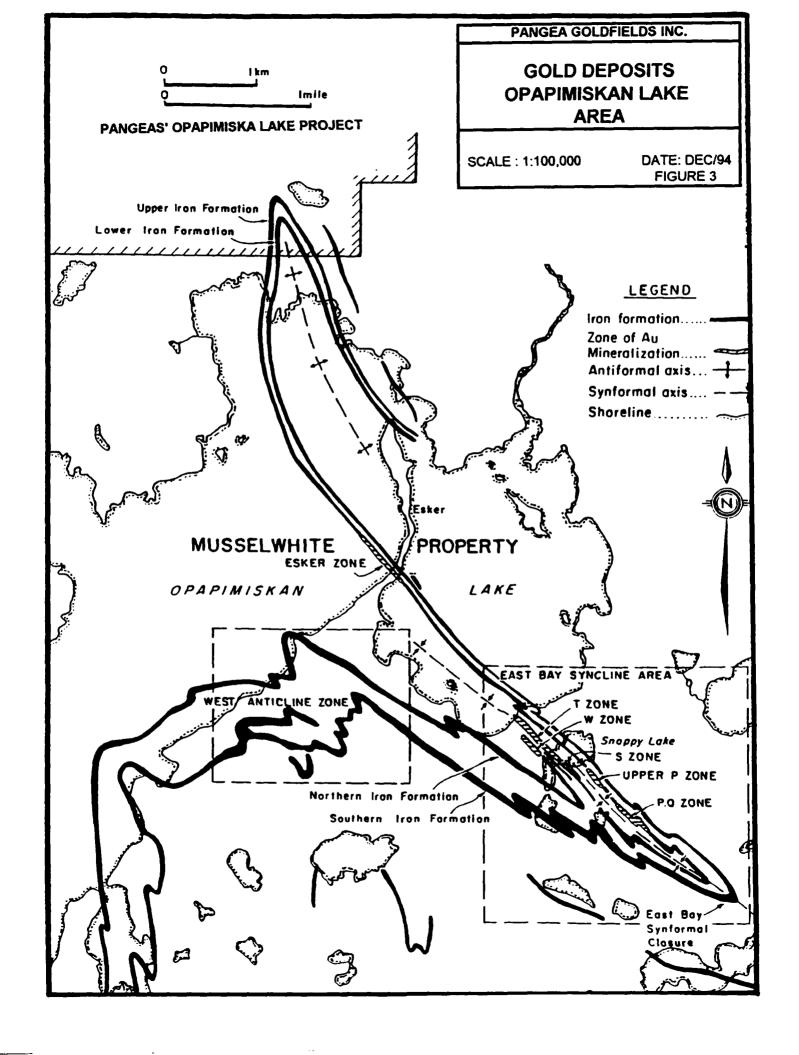

## 5.0 REGIONAL GEOLOGY AND MINERALIZATION

The property is situated in the southeastern portion of the North Caribou Lake Greenstone Belt of the Sachigo Subprovince. Previous workers have described the North Caribou Lake belt as an arcuate, hornshaped assemblage of metavolcanic and metasedimentary rocks extending from Weagamow Lake in the northwest to Opapimiskan Lake in the southwest. The metavolcanic-metasedimentary complex has been folded into a synclinal or basinal structure, with dominantly clastic metasedimentary rocks occupying the core of the syncline (Thurston, 1971). The metasediments are underlain by older mafic volcanics rocks. Two fairly continuous bands of iron formation and chemical sediments occupy the contact between the sediments and the volcanics throughout the belt.

Page 5

Gold mineralization is spacially associated with and occur as stratigraphic zones within highly folded iron formation. Placer Dome and partner TVX are presently completing a \$12 million feasibility study. Confidence is high that this study will define a mineable inventory of at least 1,000,000 ounces of gold.

## 6.0 PROPERTY GEOLOGY AND MINERALIZATION

On a regional scale the Opapimiskan Lake property is underlain by a large northwest trending syncline which defines the axis of the North Caribou Lake Belt. A smaller northwest trending anticline is located on the west limb of the syncline near the southeast corner of the claim block. This anticline is outlined by bands of oxide facies iron formation which has been traced south where it plays host to the numerous gold deposits of Placer's Mussellwhite property Figure 3. The fold axis of this anticline trends 320° and plunges 28-31° to the north-northeast. The east limb dips steeply to northeast at 60-65° where as the west limb dips at a shallow angle of 25-30° to the southwest.