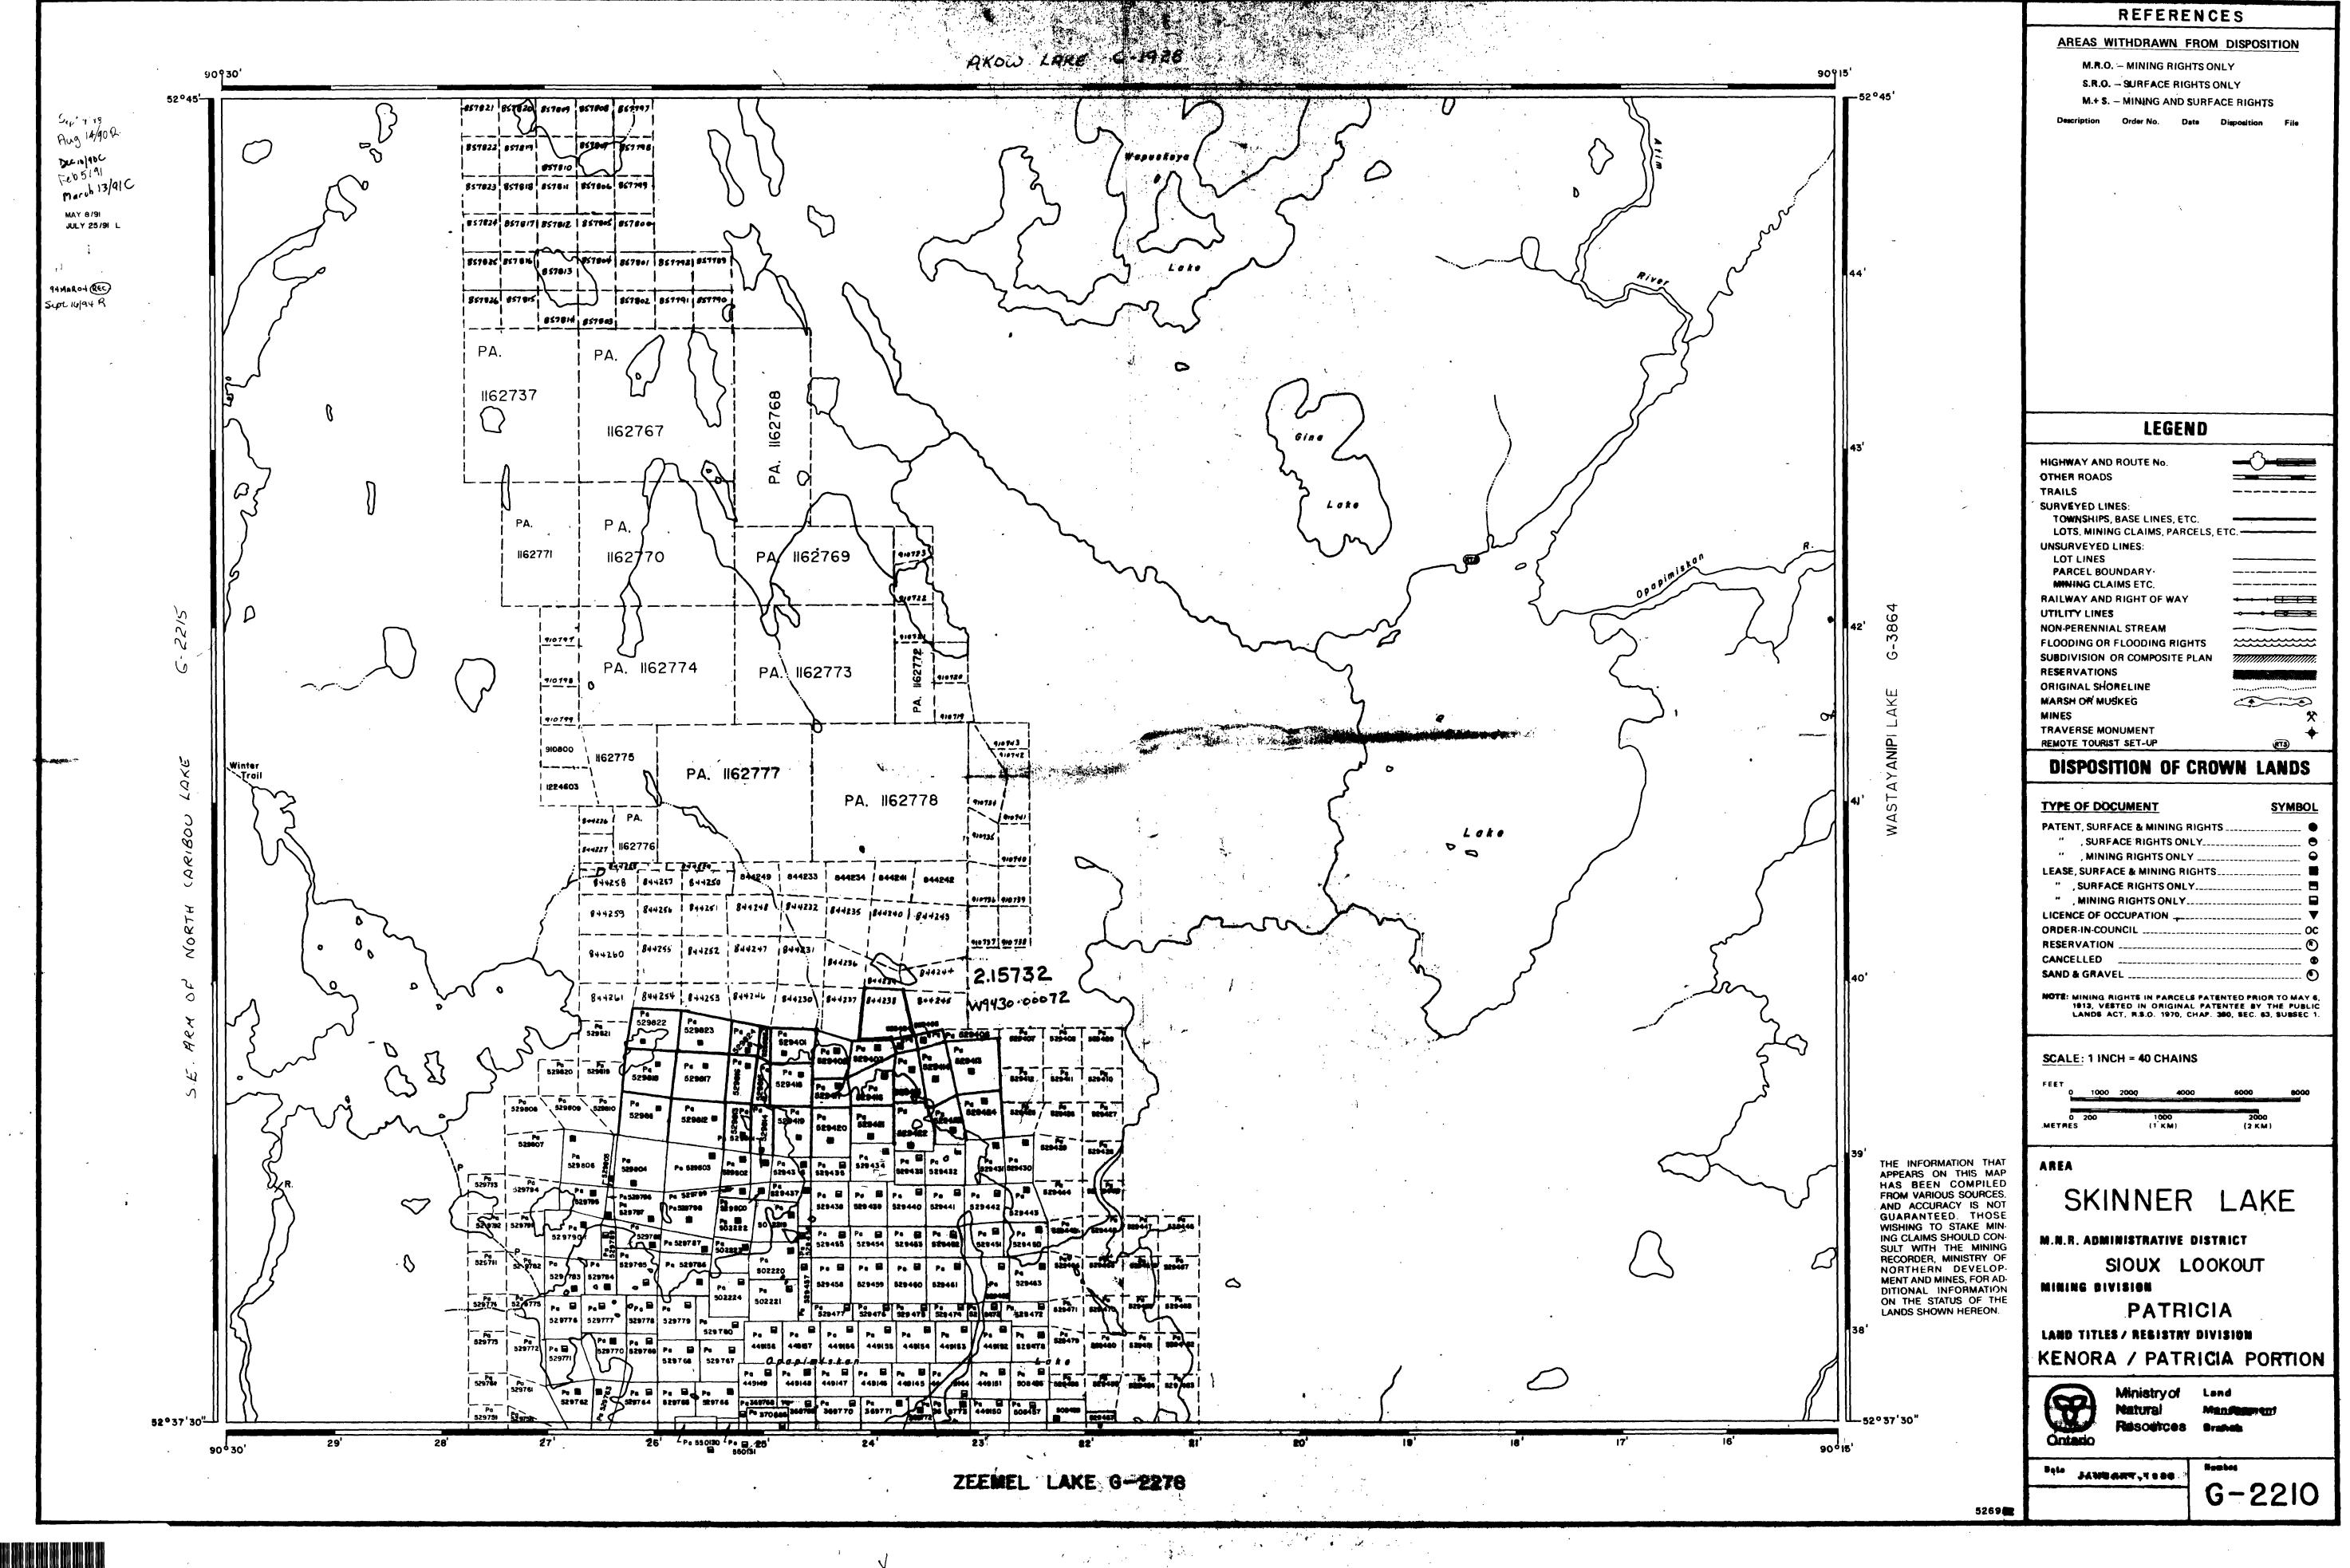

The property is comprised of 55 contiguous mining claims located in the Patricia Mining Division Figure 2.

Summer and winter access is best gained by float or ski-equipped fix-wing aircraft to the northend of Opapimiskan Lake from Pickle Lake or Weagamow Lake. Winter access is also obtainable via a 30 km winter road from Highway 908 to Placer's Mussellwhite deposits.

The mining claims that make up Pangea's 100% wholly owned Opapimiskan lake property are recorded on claim map G-2210(Skinner lake). Claim numbers and recording dates are listed as Table 1.

TABLE I: SCHEDULE OF CLAIMS

| CLAIM #       | NO. OF UNITS | RECORDING DATE    |
|---------------|--------------|-------------------|
| 844226-844229 | 4            | July 16, 1985     |
| 844230-844261 | 32           | August 22, 1985   |
| 910719-910723 | 5            | November 27, 1986 |
| 910734-910743 | 10           | November 27,1986  |
| 910797-910800 | 4            | November 27, 1986 |
| 1224603       | 1            | August 30, 1994   |
| TOTAL         | 55           |                   |