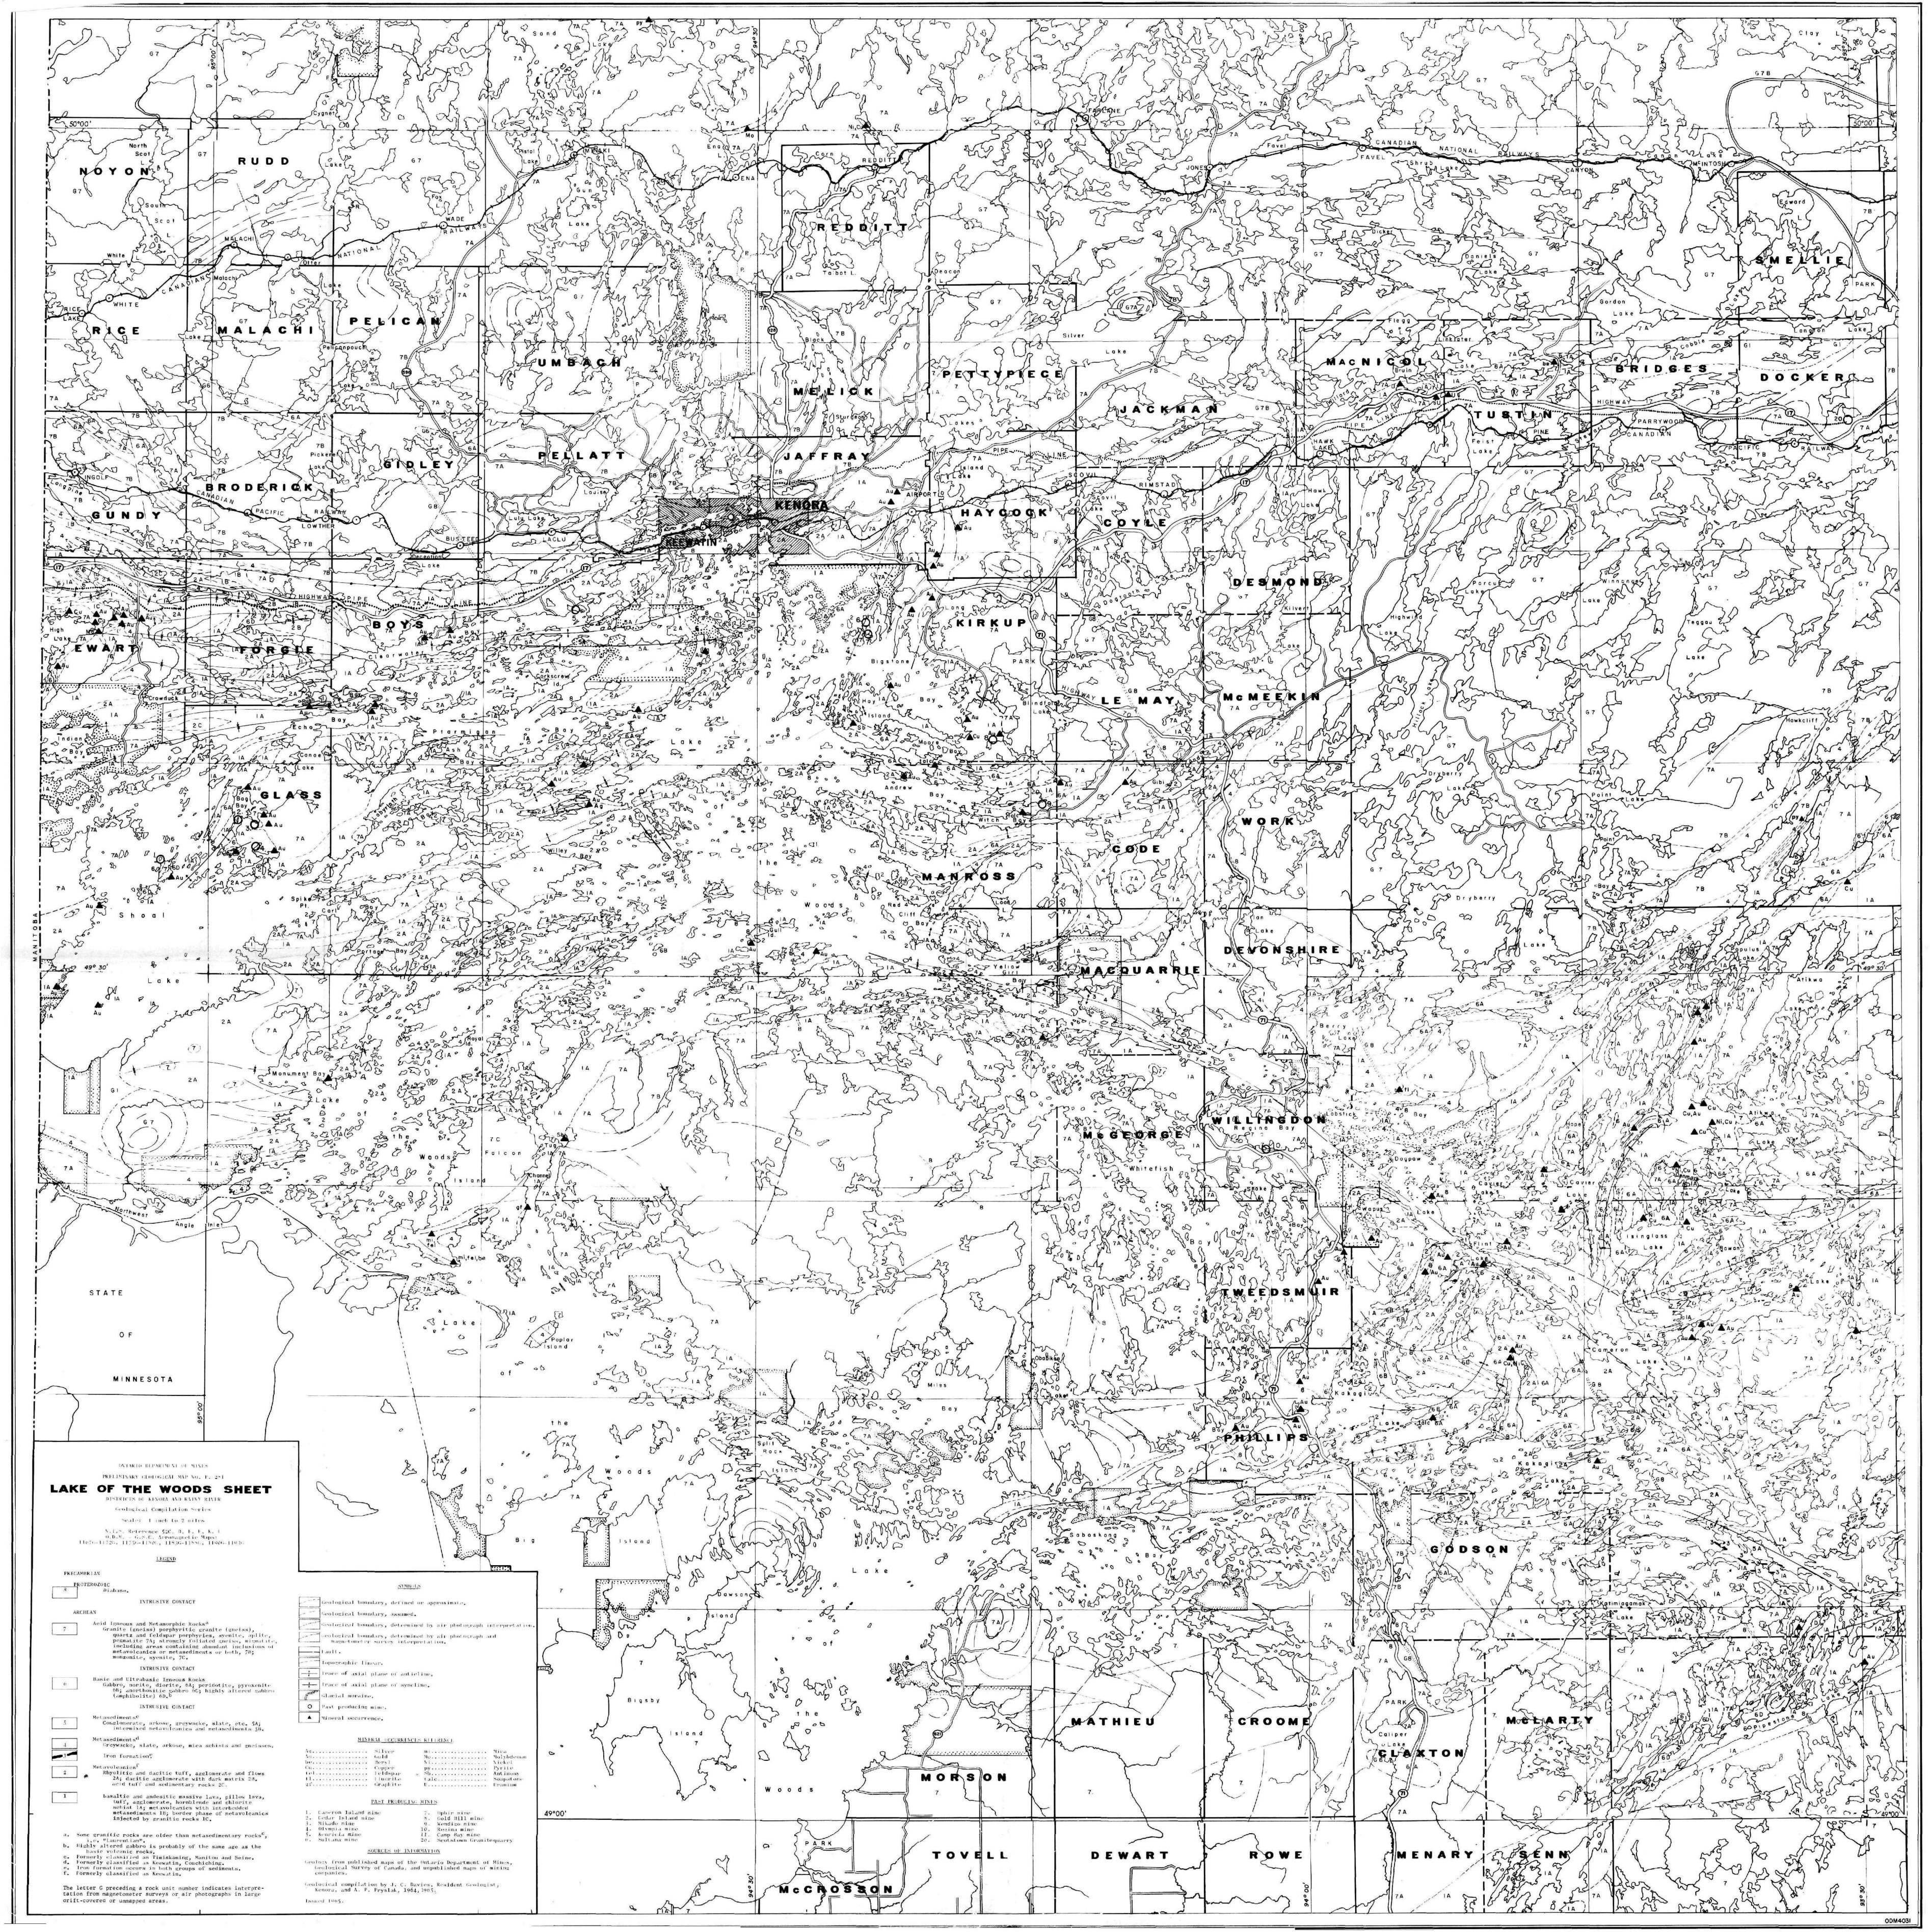

Davies, J.C. and Pryslak, A.P. 1965. Lake of the Woods sheet, districts of Kenora and Rainy River, geological compilation series; Ontario Department of Mines, Preliminary Map P.281, scale 1:126 720.

**Use and Reproduction of Content**: The Content may be used and reproduced only in accordance with applicable intellectual property laws. *Non-commercial* use of unsubstantial excerpts of the Content is permitted provided that appropriate credit is given and Crown copyright is acknowledged. Any substantial reproduction of the Content or any *commercial* use of all or part of the Content is prohibited without the prior written permission of MNDM. Substantial reproduction includes the reproduction of any illustration or figure, such as, but not limited to graphs, charts and maps. Commercial use includes commercial distribution of the Content, the reproduction of multiple copies of the Content for any purpose whether or not commercial, use of the Content in commercial publications, and the creation of value-added products using the Content.