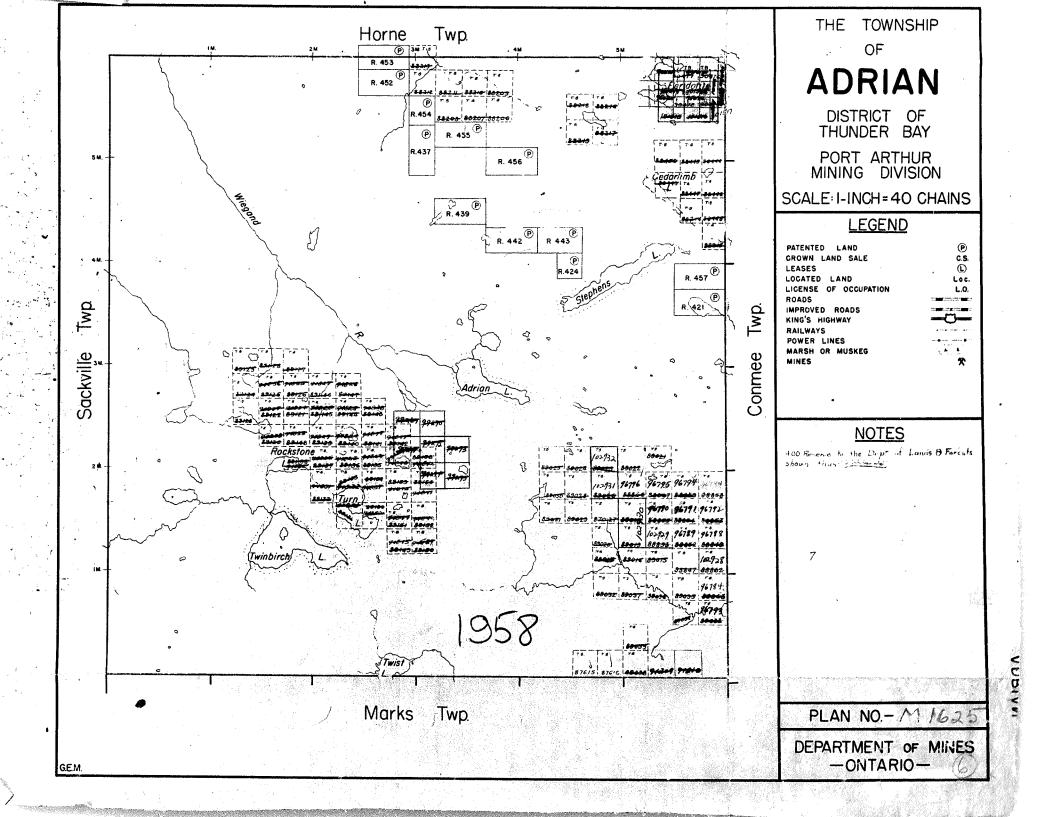

## **ADRIAN**

PORT ARTHUR MINING DIVISION
DISTRICT OF THUNDER BAY
Scale 40 Chains 1 Inch

MAIRIDA

'n

MANNE DIVERS