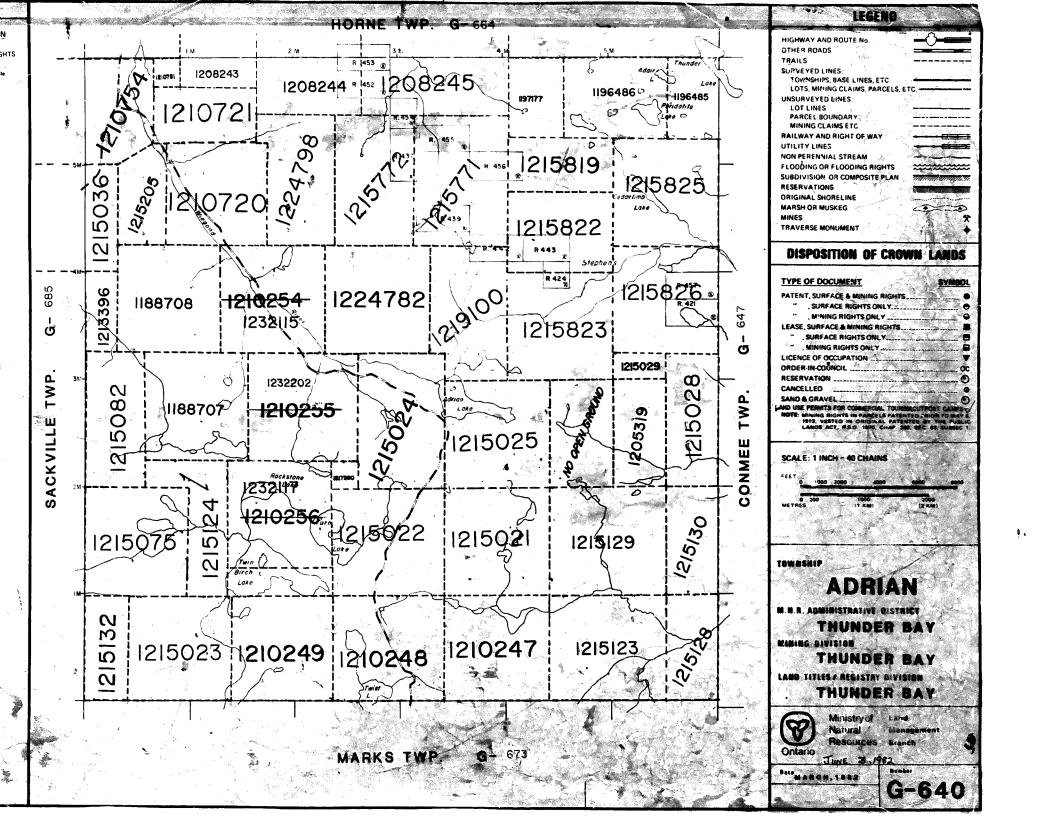

## **ADRIAN**

PORT ARTHUR MINING DIVISION
DISTRICT OF THUNDER BAY
Scale 40 Chains 1 Inch

MAIRIDA

'n

MANNE DIVERS

## **ADRIAN**

PORT ARTHUR MINING DIVISION
DISTRICT OF THUNDER BAY
Scale 40 Chains 1 Inch

.UAI

ADRIAN

T E

NOTES AREAS WITHDRAWN FROM DISPOSITION LM S.R. - SURFACE RIGHTS M.R. - MINING RIGHTS Description Order No. Date Disposition File 9633220 94216 5M-<del>9353+</del> 4M H44032

THE INFORMATION THAT APPEARS ON THIS MAP HAS BEEN COMPILED FROM VARIOUS SOURCES, AND ACCURACY IS NOT GUARANTEED. THOSE WISHING TO STAKE MINING CLAIMS SHOULD CONSULT WITH THE MINING RECORDER, MINISTRY OF NORTHERN DEVELOPMENT AND MINES, FOR ADDITIONAL INFORMATION ON THE STATUS OF THE LANDS SHOWN HERED.