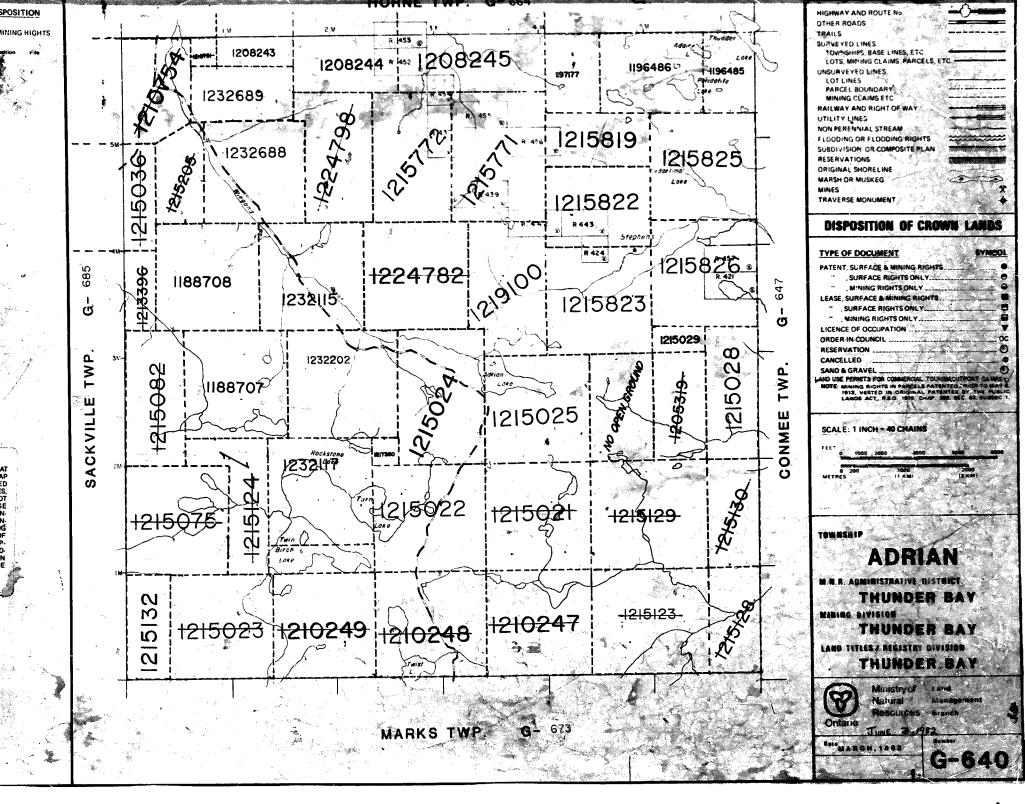

## **ADRIAN**

PORT ARTHUR MINING DIVISION
DISTRICT OF THUNDER BAY
Scale 40 Chains 1 Inch

MAIRIDA

'n

MANNE DIVERS

## **ADRIAN**

PORT ARTHUR MINING DIVISION
DISTRICT OF THUNDER BAY
Scale 40 Chains 1 Inch

.UAI

ADRIAN

T E

NOTES AREAS WITHDRAWN FROM DISPOSITION LM S.R. - SURFACE RIGHTS M.R. - MINING RIGHTS Description Order No. Date Disposition File 9633220 94216 5M-<del>9353+</del> 4M H44032

THE INFORMATION THAT APPEARS ON THIS MAP HAS BEEN COMPILED FROM VARIOUS SOURCES, AND ACCURACY IS NOT GUARANTEED. THOSE WISHING TO STAKE MINING CLAIMS SHOULD CONSULT WITH THE MINING RECORDER, MINISTRY OF NORTHERN DEVELOPMENT AND MINES, FOR ADDITIONAL INFORMATION ON THE STATUS OF THE LANDS SHOWN HERED.