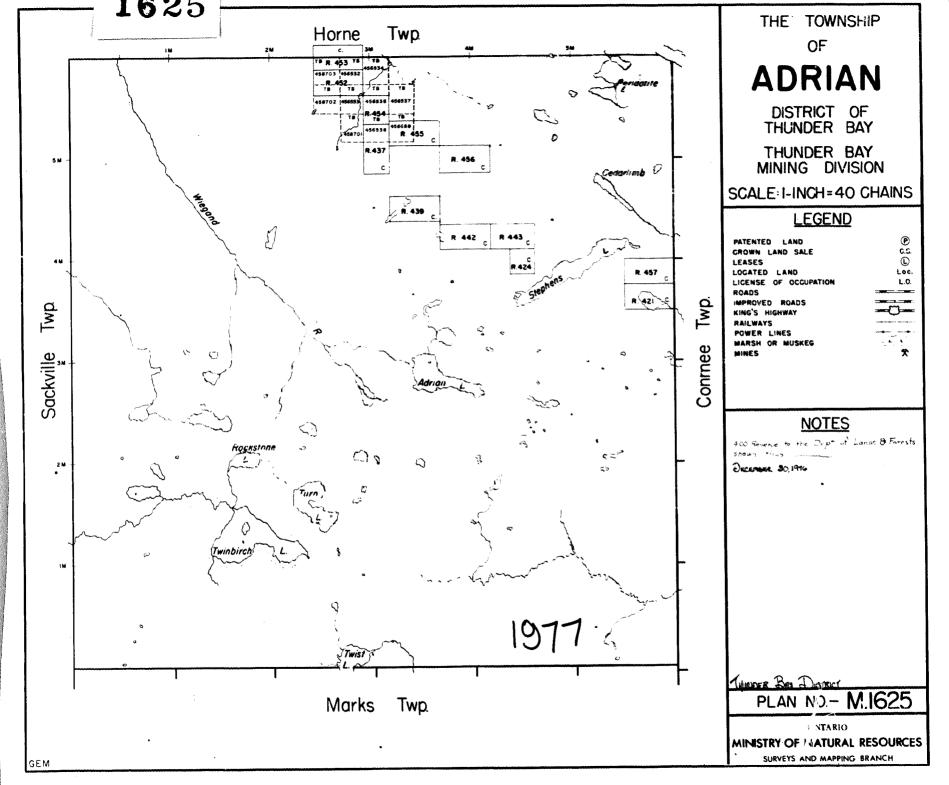

## **ADRIAN**

PORT ARTHUR MINING DIVISION
DISTRICT OF THUNDER BAY
Scale 40 Chains 1 Inch

MAIRIDA

'n

MANNE DIVERS

## **ADRIAN**

PORT ARTHUR MINING DIVISION
DISTRICT OF THUNDER BAY
Scale 40 Chains 1 Inch

.UAI

ADRIAN

T E

NOTES AREAS WITHDRAWN FROM DISPOSITION LM S.R. - SURFACE RIGHTS M.R. - MINING RIGHTS Description Order No. Date Disposition File 9633220 94216 5M-<del>9353+</del> 4M H44032

THE INFORMATION THAT APPEARS ON THIS MAP HAS BEEN COMPILED FROM VARIOUS SOURCES, AND ACCURACY IS NOT GUARANTEED. THOSE WISHING TO STAKE MINING CLAIMS SHOULD CONSULT WITH THE MINING RECORDER, MINISTRY OF NORTHERN DEVELOPMENT AND MINES, FOR ADDITIONAL INFORMATION ON THE STATUS OF THE LANDS SHOWN HERED.