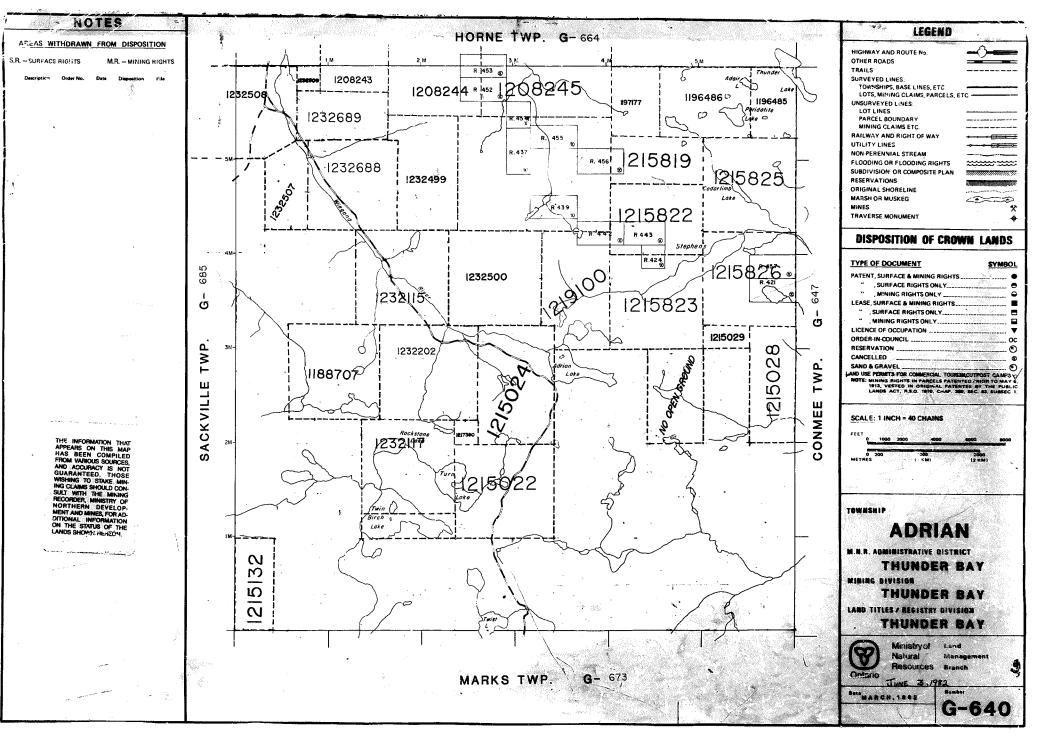

## **ADRIAN**

PORT ARTHUR MINING DIVISION
DISTRICT OF THUNDER BAY
Scale 40 Chains 1 Inch

.UAI

ADRIAN

T E

NOTES AREAS WITHDRAWN FROM DISPOSITION LM S.R. - SURFACE RIGHTS M.R. - MINING RIGHTS Description Order No. Date Disposition File 9633220 94216 5M-<del>9353+</del> 4M H44032

THE INFORMATION THAT APPEARS ON THIS MAP HAS BEEN COMPILED FROM VARIOUS SOURCES, AND ACCURACY IS NOT GUARANTEED. THOSE WISHING TO STAKE MINING CLAIMS SHOULD CONSULT WITH THE MINING RECORDER, MINISTRY OF NORTHERN DEVELOPMENT AND MINES, FOR ADDITIONAL INFORMATION ON THE STATUS OF THE LANDS SHOWN HERED.