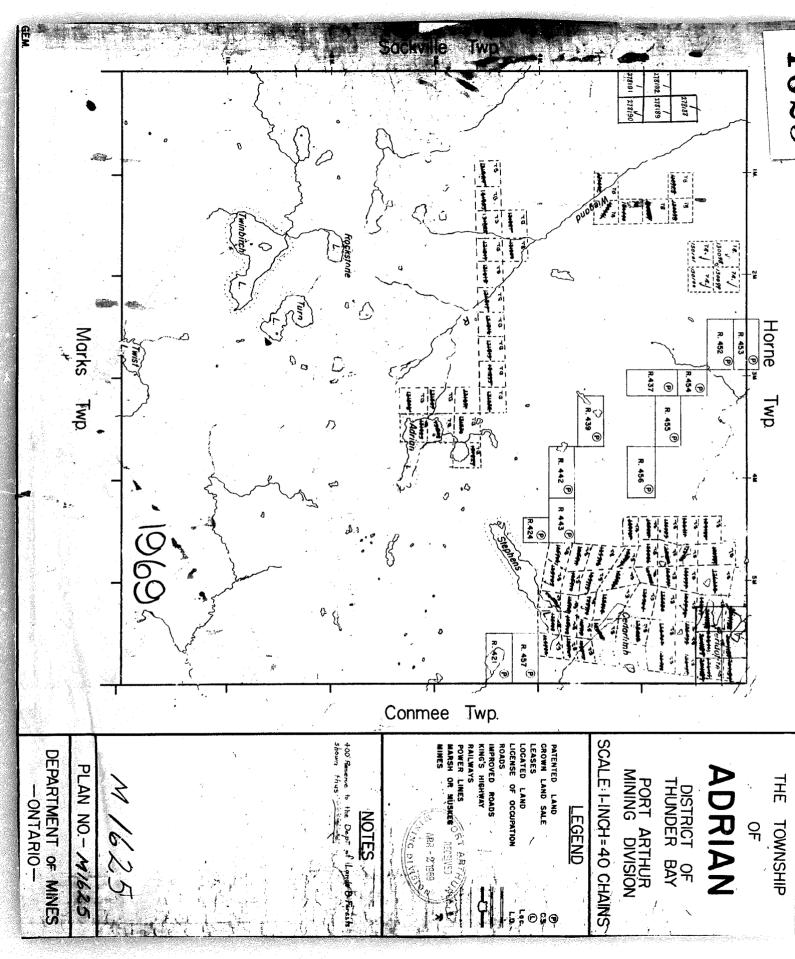

## **ADRIAN**

PORT ARTHUR MINING DIVISION
DISTRICT OF THUNDER BAY
Scale 40 Chains 1 Inch

MAIRIDA

'n

MANNE DIVERS

## **ADRIAN**

PORT ARTHUR MINING DIVISION
DISTRICT OF THUNDER BAY
Scale 40 Chains 1 Inch

.UAI

ADRIAN

T E

NOTES AREAS WITHDRAWN FROM DISPOSITION LM S.R. - SURFACE RIGHTS M.R. - MINING RIGHTS Description Order No. Date Disposition File 9633220 94216 5M-<del>9353+</del> 4M H44032

THE INFORMATION THAT APPEARS ON THIS MAP HAS BEEN COMPILED FROM VARIOUS SOURCES, AND ACCURACY IS NOT GUARANTEED. THOSE WISHING TO STAKE MINING CLAIMS SHOULD CONSULT WITH THE MINING RECORDER, MINISTRY OF NORTHERN DEVELOPMENT AND MINES, FOR ADDITIONAL INFORMATION ON THE STATUS OF THE LANDS SHOWN HERED.