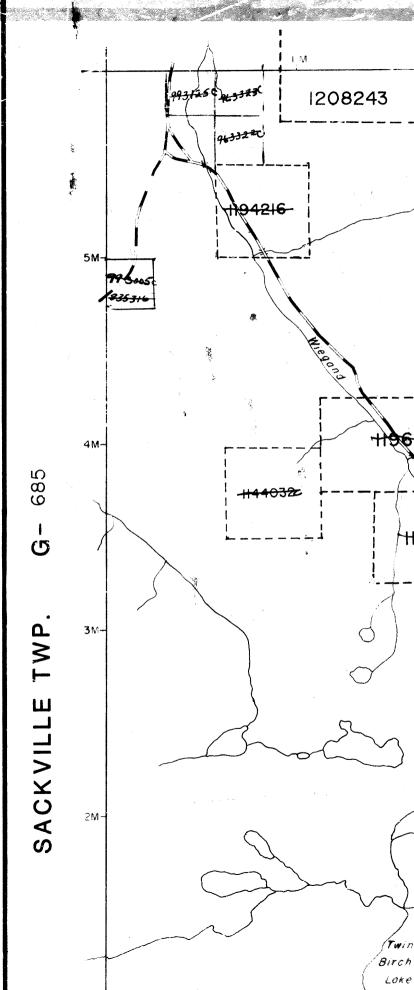

## **ADRIAN**

PORT ARTHUR MINING DIVISION
DISTRICT OF THUNDER BAY
Scale 40 Chains 1 Inch

.UAI

ADRIAN

T E

NOTES AREAS WITHDRAWN FROM DISPOSITION LM S.R. - SURFACE RIGHTS M.R. - MINING RIGHTS Description Order No. Date Disposition File 9633220 94216 5M-<del>9353+</del> 4M H44032