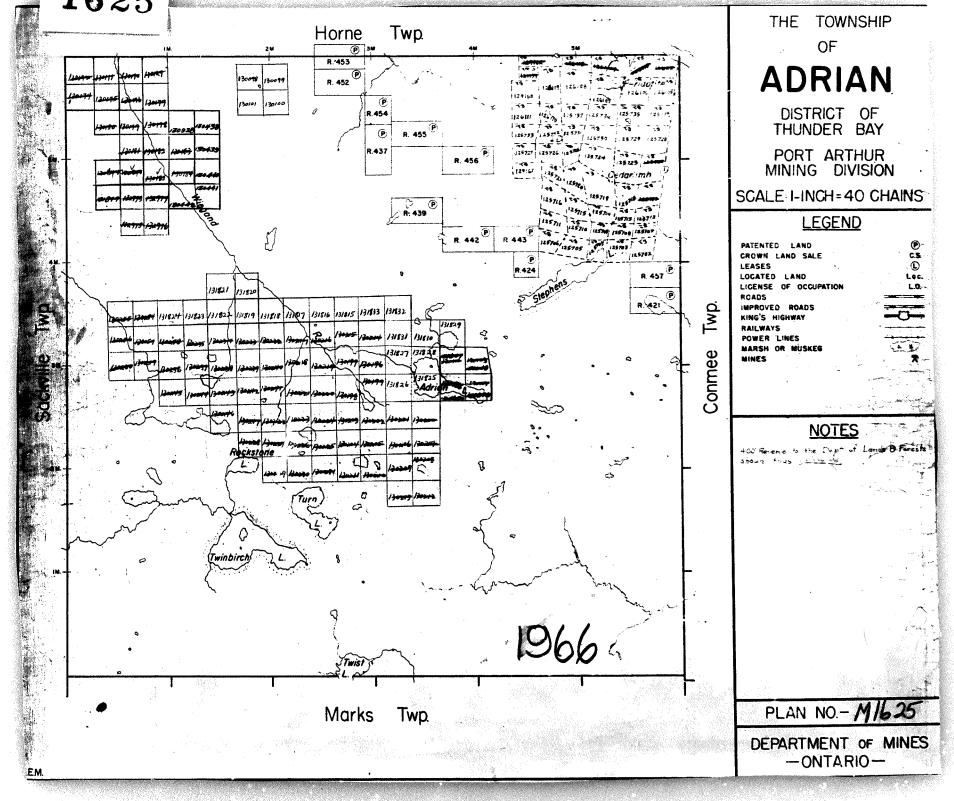

## **ADRIAN**

PORT ARTHUR MINING DIVISION
DISTRICT OF THUNDER BAY
Scale 40 Chains 1 Inch

MAIRIDA

'n

MANNE DIVERS