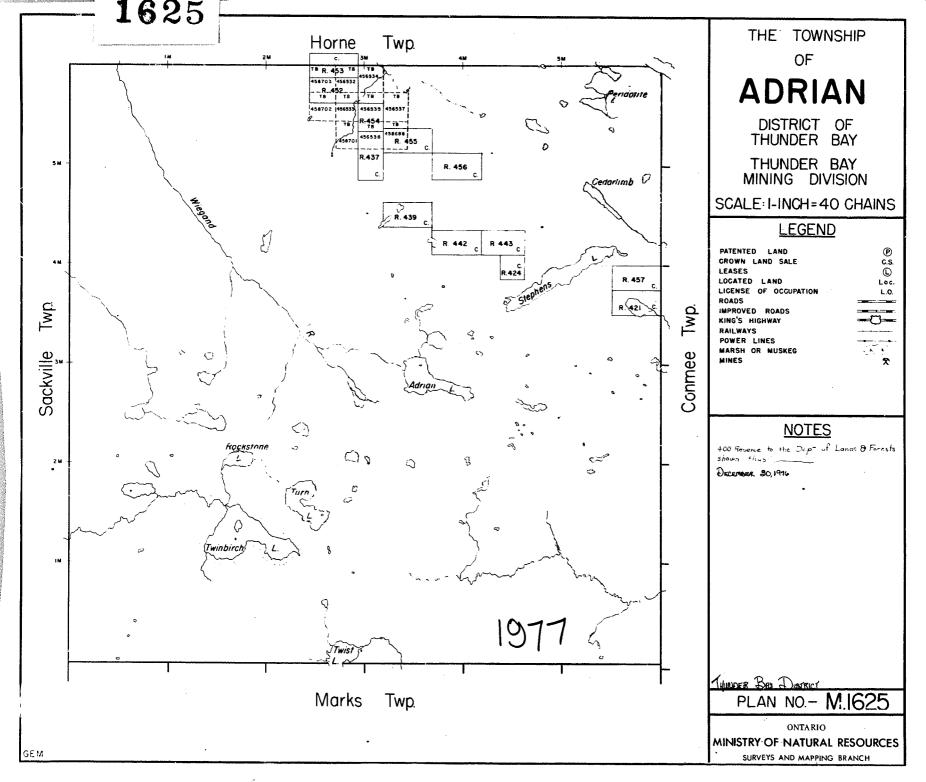

## **ADRIAN**

PORT ARTHUR MINING DIVISION
DISTRICT OF THUNDER BAY
Scale 40 Chains 1 Inch

MAIRIDA

'n

MANNE DIVERS