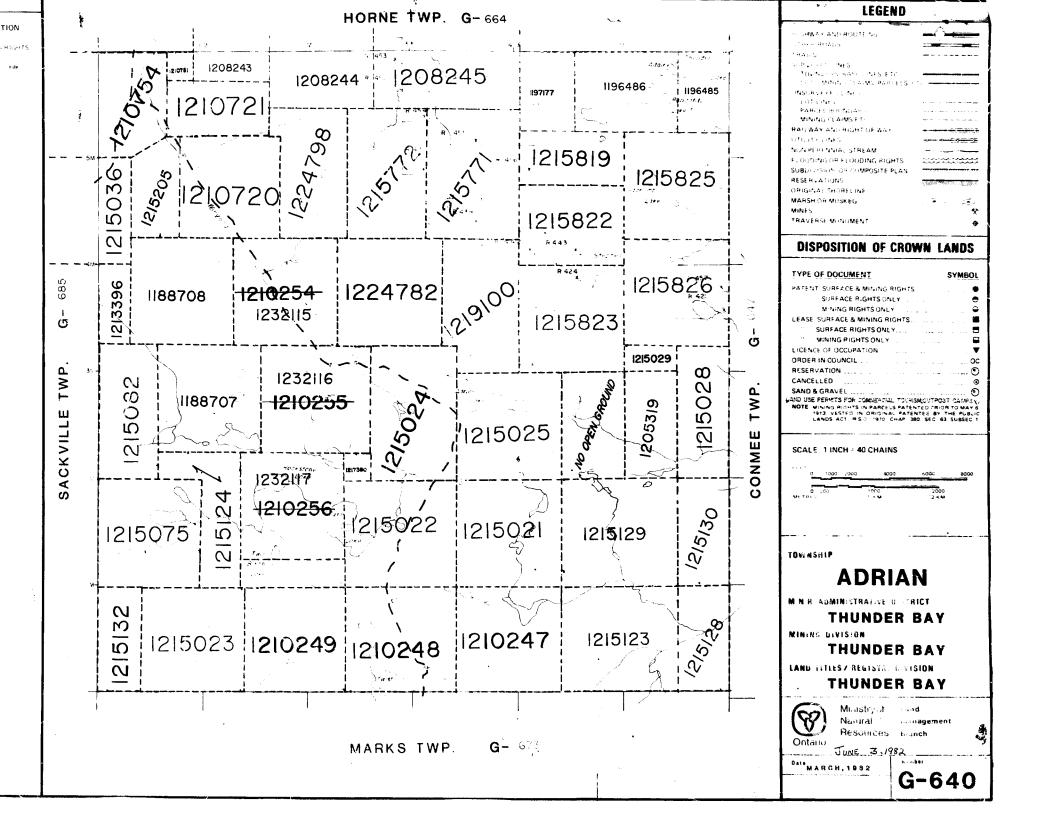

## **ADRIAN**

PORT ARTHUR MINING DIVISION
DISTRICT OF THUNDER BAY
Scale 40 Chains 1 Inch

MAIRIDA

'n

MANNE DIVERS

## **ADRIAN**

PORT ARTHUR MINING DIVISION
DISTRICT OF THUNDER BAY
Scale 40 Chains 1 Inch

.UAI

ADRIAN

T E

NOTES AREAS WITHDRAWN FROM DISPOSITION LM S.R. - SURFACE RIGHTS M.R. - MINING RIGHTS Description Order No. Date Disposition File 9633220 94216 5M-<del>9353+</del> 4M H44032

THE INFORMATION THAT APPEARS ON THIS MAP HAS BEEN COMPILED FROM VARIOUS SOURCES, AND ACCURACY IS NOT GUARANTEED. THOSE WISHING TO STAKE MINING CLAIMS SHOULD CONSULT WITH THE MINING RECORDER, MINISTRY OF NORTHERN DEVELOPMENT AND MINES, FOR ADDITIONAL INFORMATION ON THE STATUS OF THE LANDS SHOWN HERED.