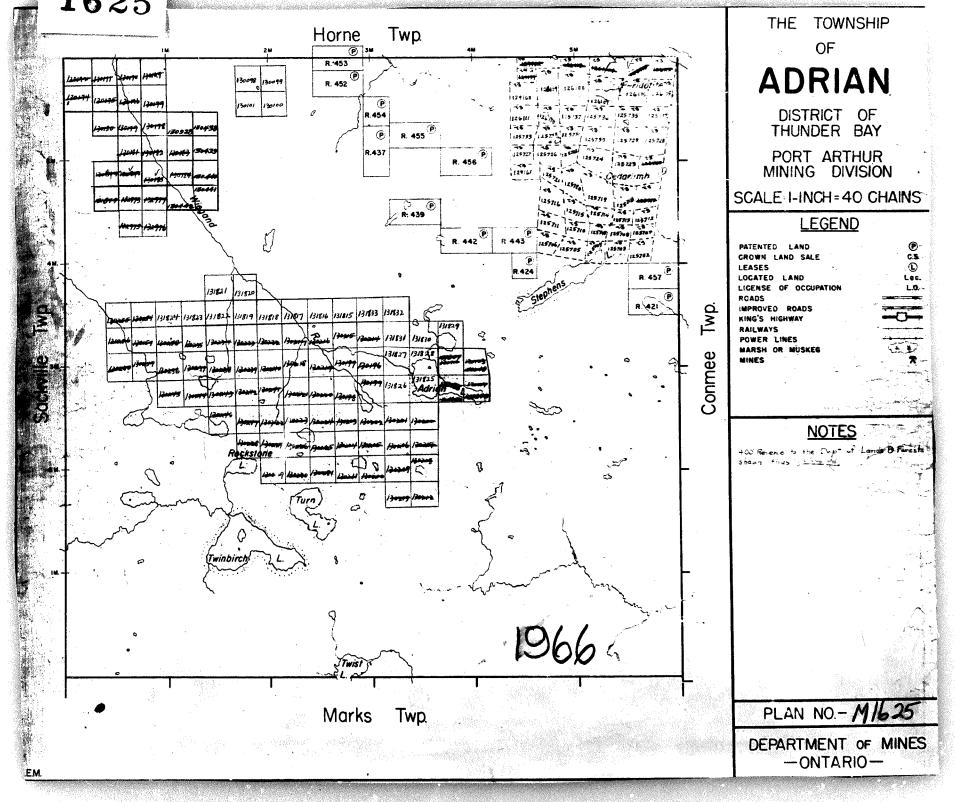

## **ADRIAN**

PORT ARTHUR MINING DIVISION
DISTRICT OF THUNDER BAY
Scale 40 Chains 1 Inch

MAIRIDA

'n

MANNE DIVERS

## **ADRIAN**

PORT ARTHUR MINING DIVISION
DISTRICT OF THUNDER BAY
Scale 40 Chains 1 Inch

.UAI

ADRIAN

T E

NOTES AREAS WITHDRAWN FROM DISPOSITION LM S.R. - SURFACE RIGHTS M.R. - MINING RIGHTS Description Order No. Date Disposition File 9633220 94216 5M-<del>9353+</del> 4M H44032

THE INFORMATION THAT APPEARS ON THIS MAP HAS BEEN COMPILED FROM VARIOUS SOURCES, AND ACCURACY IS NOT GUARANTEED. THOSE WISHING TO STAKE MINING CLAIMS SHOULD CONSULT WITH THE MINING RECORDER, MINISTRY OF NORTHERN DEVELOPMENT AND MINES, FOR ADDITIONAL INFORMATION ON THE STATUS OF THE LANDS SHOWN HERED.