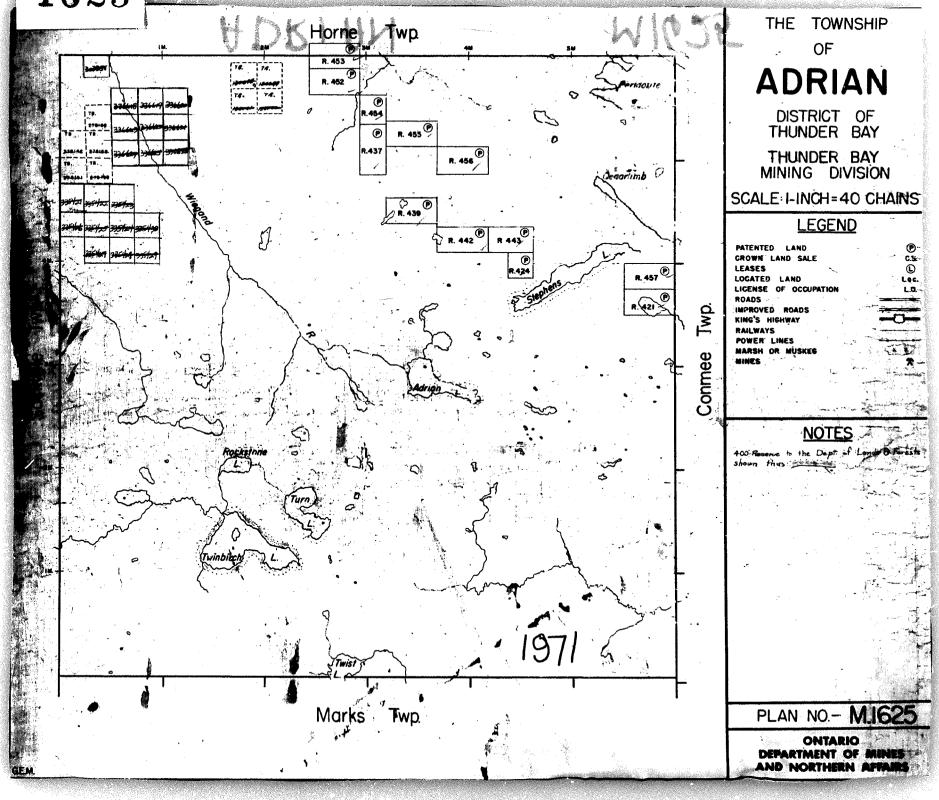

## **ADRIAN**

PORT ARTHUR MINING DIVISION
DISTRICT OF THUNDER BAY
Scale 40 Chains 1 Inch

MAIRIDA

'n

MANNE DIVERS