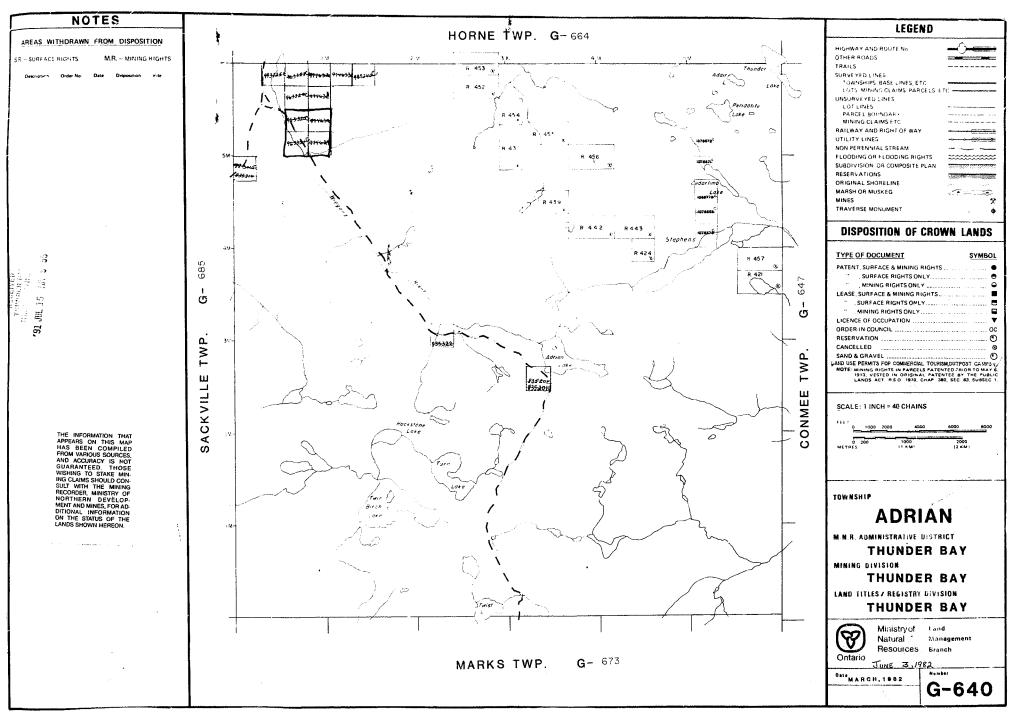

## **ADRIAN**

PORT ARTHUR MINING DIVISION
DISTRICT OF THUNDER BAY
Scale 40 Chains 1 Inch

.UAI

ADRIAN

T E

NOTES AREAS WITHDRAWN FROM DISPOSITION LM S.R. - SURFACE RIGHTS M.R. - MINING RIGHTS Description Order No. Date Disposition File 9633220 94216 5M-<del>9353+</del> 4M H44032

THE INFORMATION THAT APPEARS ON THIS MAP HAS BEEN COMPILED FROM VARIOUS SOURCES, AND ACCURACY IS NOT GUARANTEED. THOSE WISHING TO STAKE MINING CLAIMS SHOULD CONSULT WITH THE MINING RECORDER, MINISTRY OF NORTHERN DEVELOPMENT AND MINES, FOR ADDITIONAL INFORMATION ON THE STATUS OF THE LANDS SHOWN HERED.