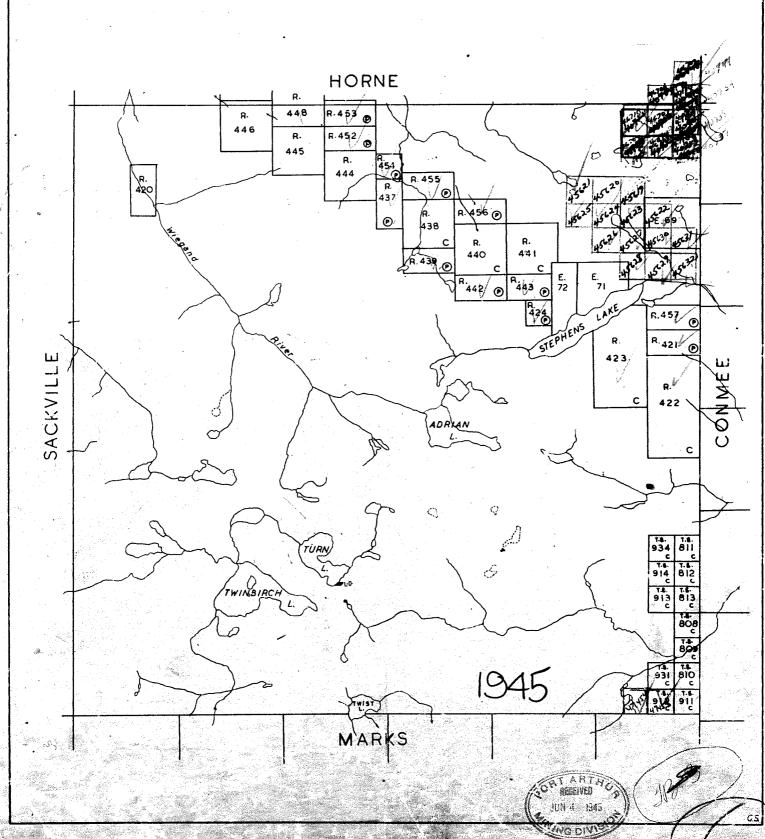

## **ADRIAN**

PORT ARTHUR MINING DIVISION
DISTRICT OF THUNDER BAY
Scale 40 Chains 1 Inch

MAIRIDA

'n

MANNE DIVERS