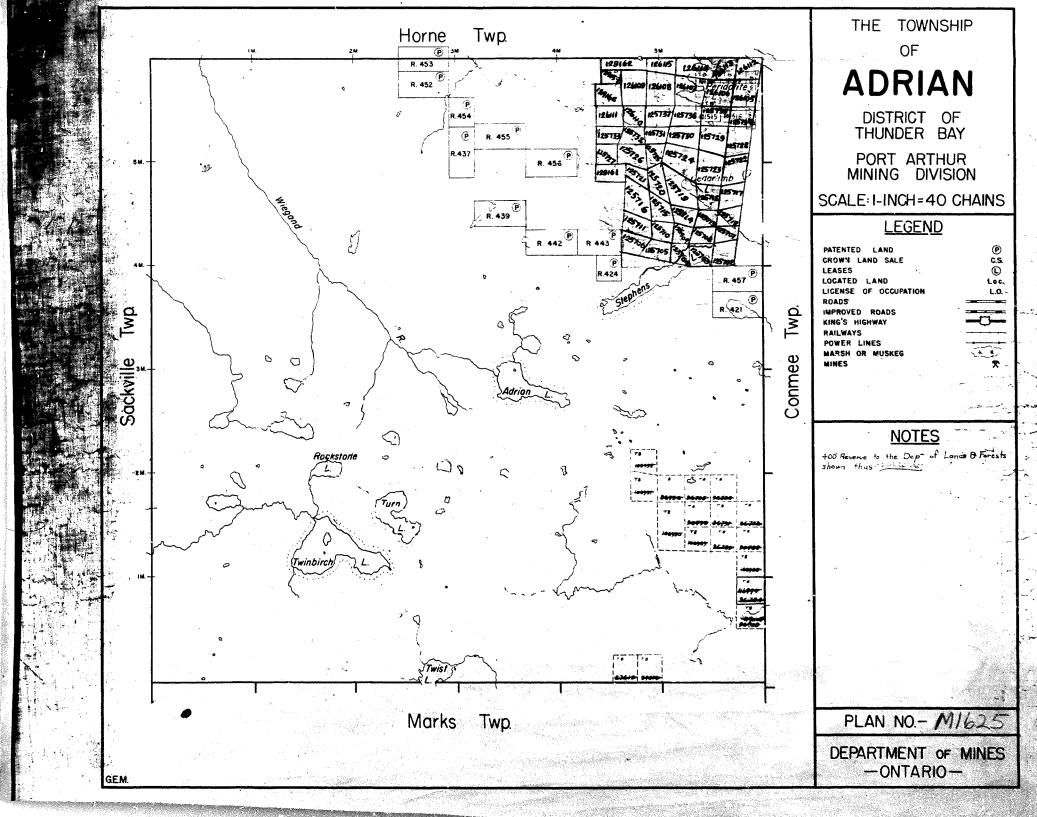

## **ADRIAN**

PORT ARTHUR MINING DIVISION
DISTRICT OF THUNDER BAY
Scale 40 Chains 1 Inch

MAIRIDA

'n

MANNE DIVERS

## **ADRIAN**

PORT ARTHUR MINING DIVISION
DISTRICT OF THUNDER BAY
Scale 40 Chains 1 Inch

.UAI

ADRIAN

T E

NOTES AREAS WITHDRAWN FROM DISPOSITION LM S.R. - SURFACE RIGHTS M.R. - MINING RIGHTS Description Order No. Date Disposition File 9633220 94216 5M-<del>9353+</del> 4M H44032

THE INFORMATION THAT APPEARS ON THIS MAP HAS BEEN COMPILED FROM VARIOUS SOURCES, AND ACCURACY IS NOT GUARANTEED. THOSE WISHING TO STAKE MINING CLAIMS SHOULD CONSULT WITH THE MINING RECORDER, MINISTRY OF NORTHERN DEVELOPMENT AND MINES, FOR ADDITIONAL INFORMATION ON THE STATUS OF THE LANDS SHOWN HERED.