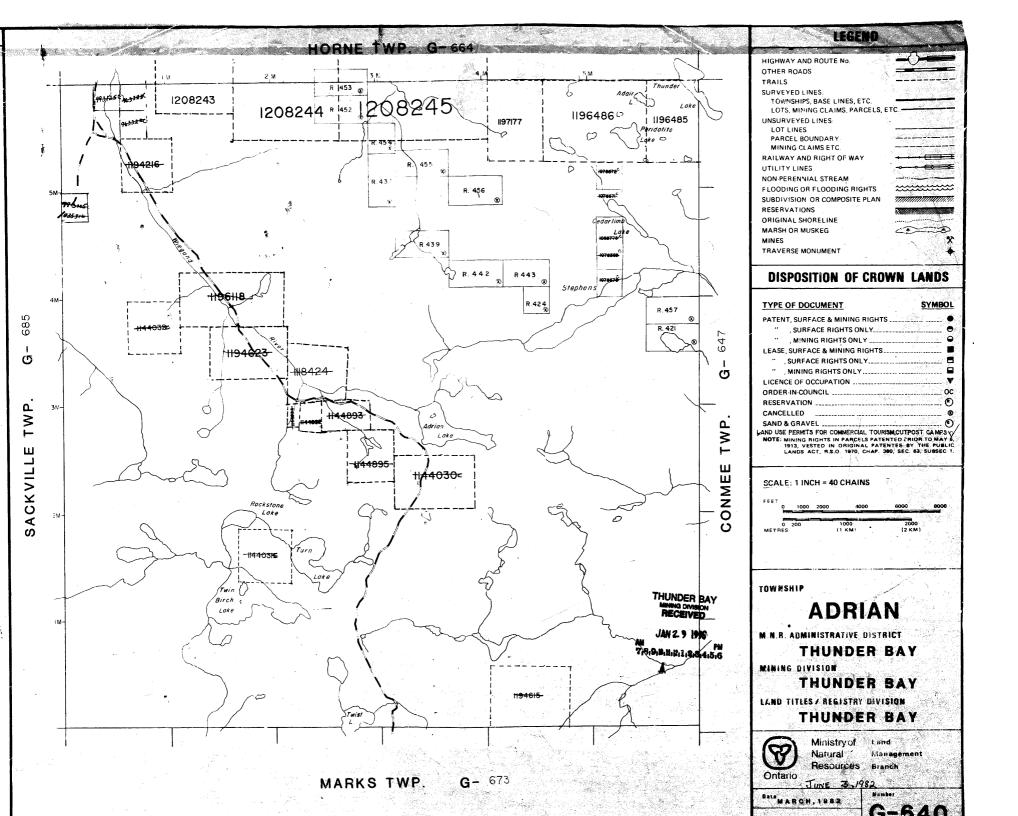

## **ADRIAN**

PORT ARTHUR MINING DIVISION
DISTRICT OF THUNDER BAY
Scale 40 Chains 1 Inch

.UAI

ADRIAN

T E

NOTES AREAS WITHDRAWN FROM DISPOSITION LM S.R. - SURFACE RIGHTS M.R. - MINING RIGHTS Description Order No. Date Disposition File 9633220 94216 5M-<del>9353+</del> 4M H44032

THE INFORMATION THAT APPEARS ON THIS MAP HAS BEEN COMPILED FROM VARIOUS SOURCES, AND ACCURACY IS NOT GUARANTEED. THOSE WISHING TO STAKE MINING CLAIMS SHOULD CONSULT WITH THE MINING RECORDER, MINISTRY OF NORTHERN DEVELOPMENT AND MINES, FOR ADDITIONAL INFORMATION ON THE STATUS OF THE LANDS SHOWN HERED.