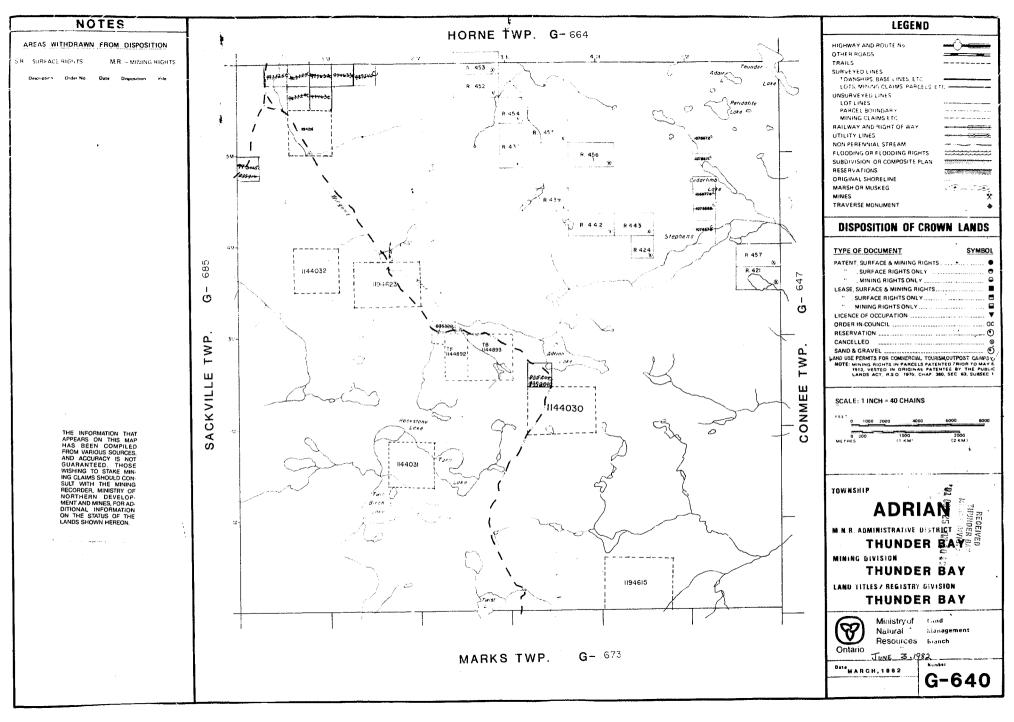

## **ADRIAN**

PORT ARTHUR MINING DIVISION
DISTRICT OF THUNDER BAY
Scale 40 Chains 1 Inch

.UAI

ADRIAN

T E

NOTES AREAS WITHDRAWN FROM DISPOSITION LM S.R. - SURFACE RIGHTS M.R. - MINING RIGHTS Description Order No. Date Disposition File 9633220 94216 5M-<del>9353+</del> 4M H44032

THE INFORMATION THAT APPEARS ON THIS MAP HAS BEEN COMPILED FROM VARIOUS SOURCES, AND ACCURACY IS NOT GUARANTEED. THOSE WISHING TO STAKE MINING CLAIMS SHOULD CONSULT WITH THE MINING RECORDER, MINISTRY OF NORTHERN DEVELOPMENT AND MINES, FOR ADDITIONAL INFORMATION ON THE STATUS OF THE LANDS SHOWN HERED.