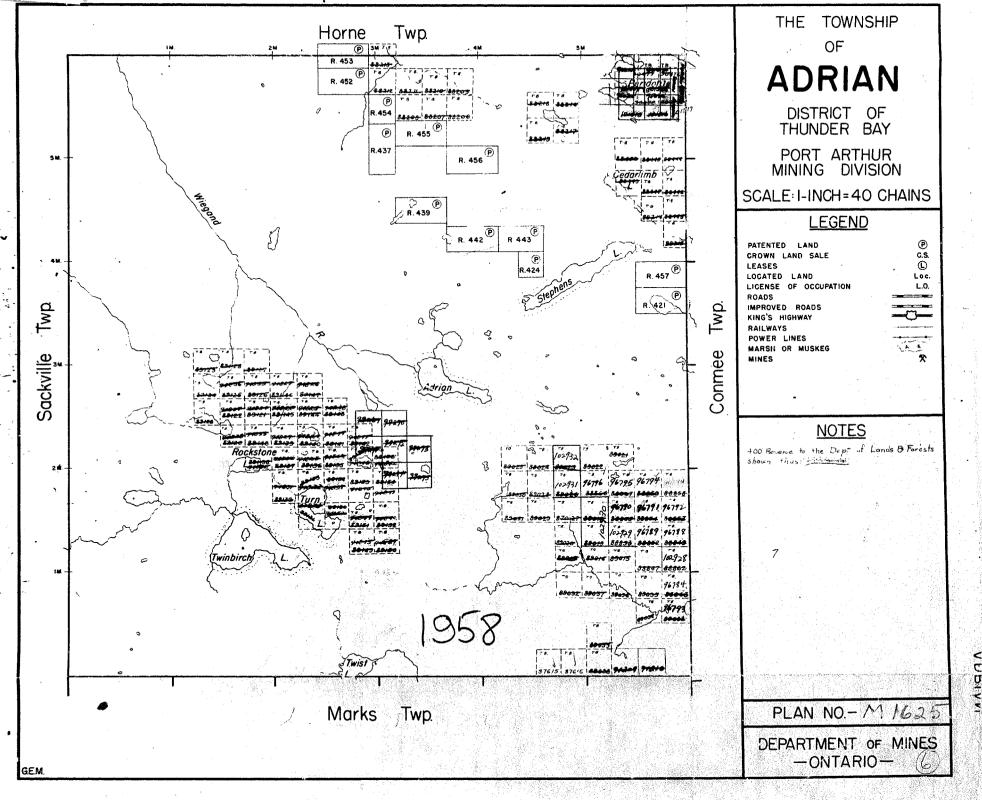

## **ADRIAN**

PORT ARTHUR MINING DIVISION
DISTRICT OF THUNDER BAY
Scale 40 Chains 1 Inch

MAIRIDA

'n

MANNE DIVERS

## **ADRIAN**

PORT ARTHUR MINING DIVISION
DISTRICT OF THUNDER BAY
Scale 40 Chains 1 Inch

.UAI

ADRIAN

T E

NOTES AREAS WITHDRAWN FROM DISPOSITION LM S.R. - SURFACE RIGHTS M.R. - MINING RIGHTS Description Order No. Date Disposition File 9633220 94216 5M-<del>9353+</del> 4M H44032

THE INFORMATION THAT APPEARS ON THIS MAP HAS BEEN COMPILED FROM VARIOUS SOURCES, AND ACCURACY IS NOT GUARANTEED. THOSE WISHING TO STAKE MINING CLAIMS SHOULD CONSULT WITH THE MINING RECORDER, MINISTRY OF NORTHERN DEVELOPMENT AND MINES, FOR ADDITIONAL INFORMATION ON THE STATUS OF THE LANDS SHOWN HERED.