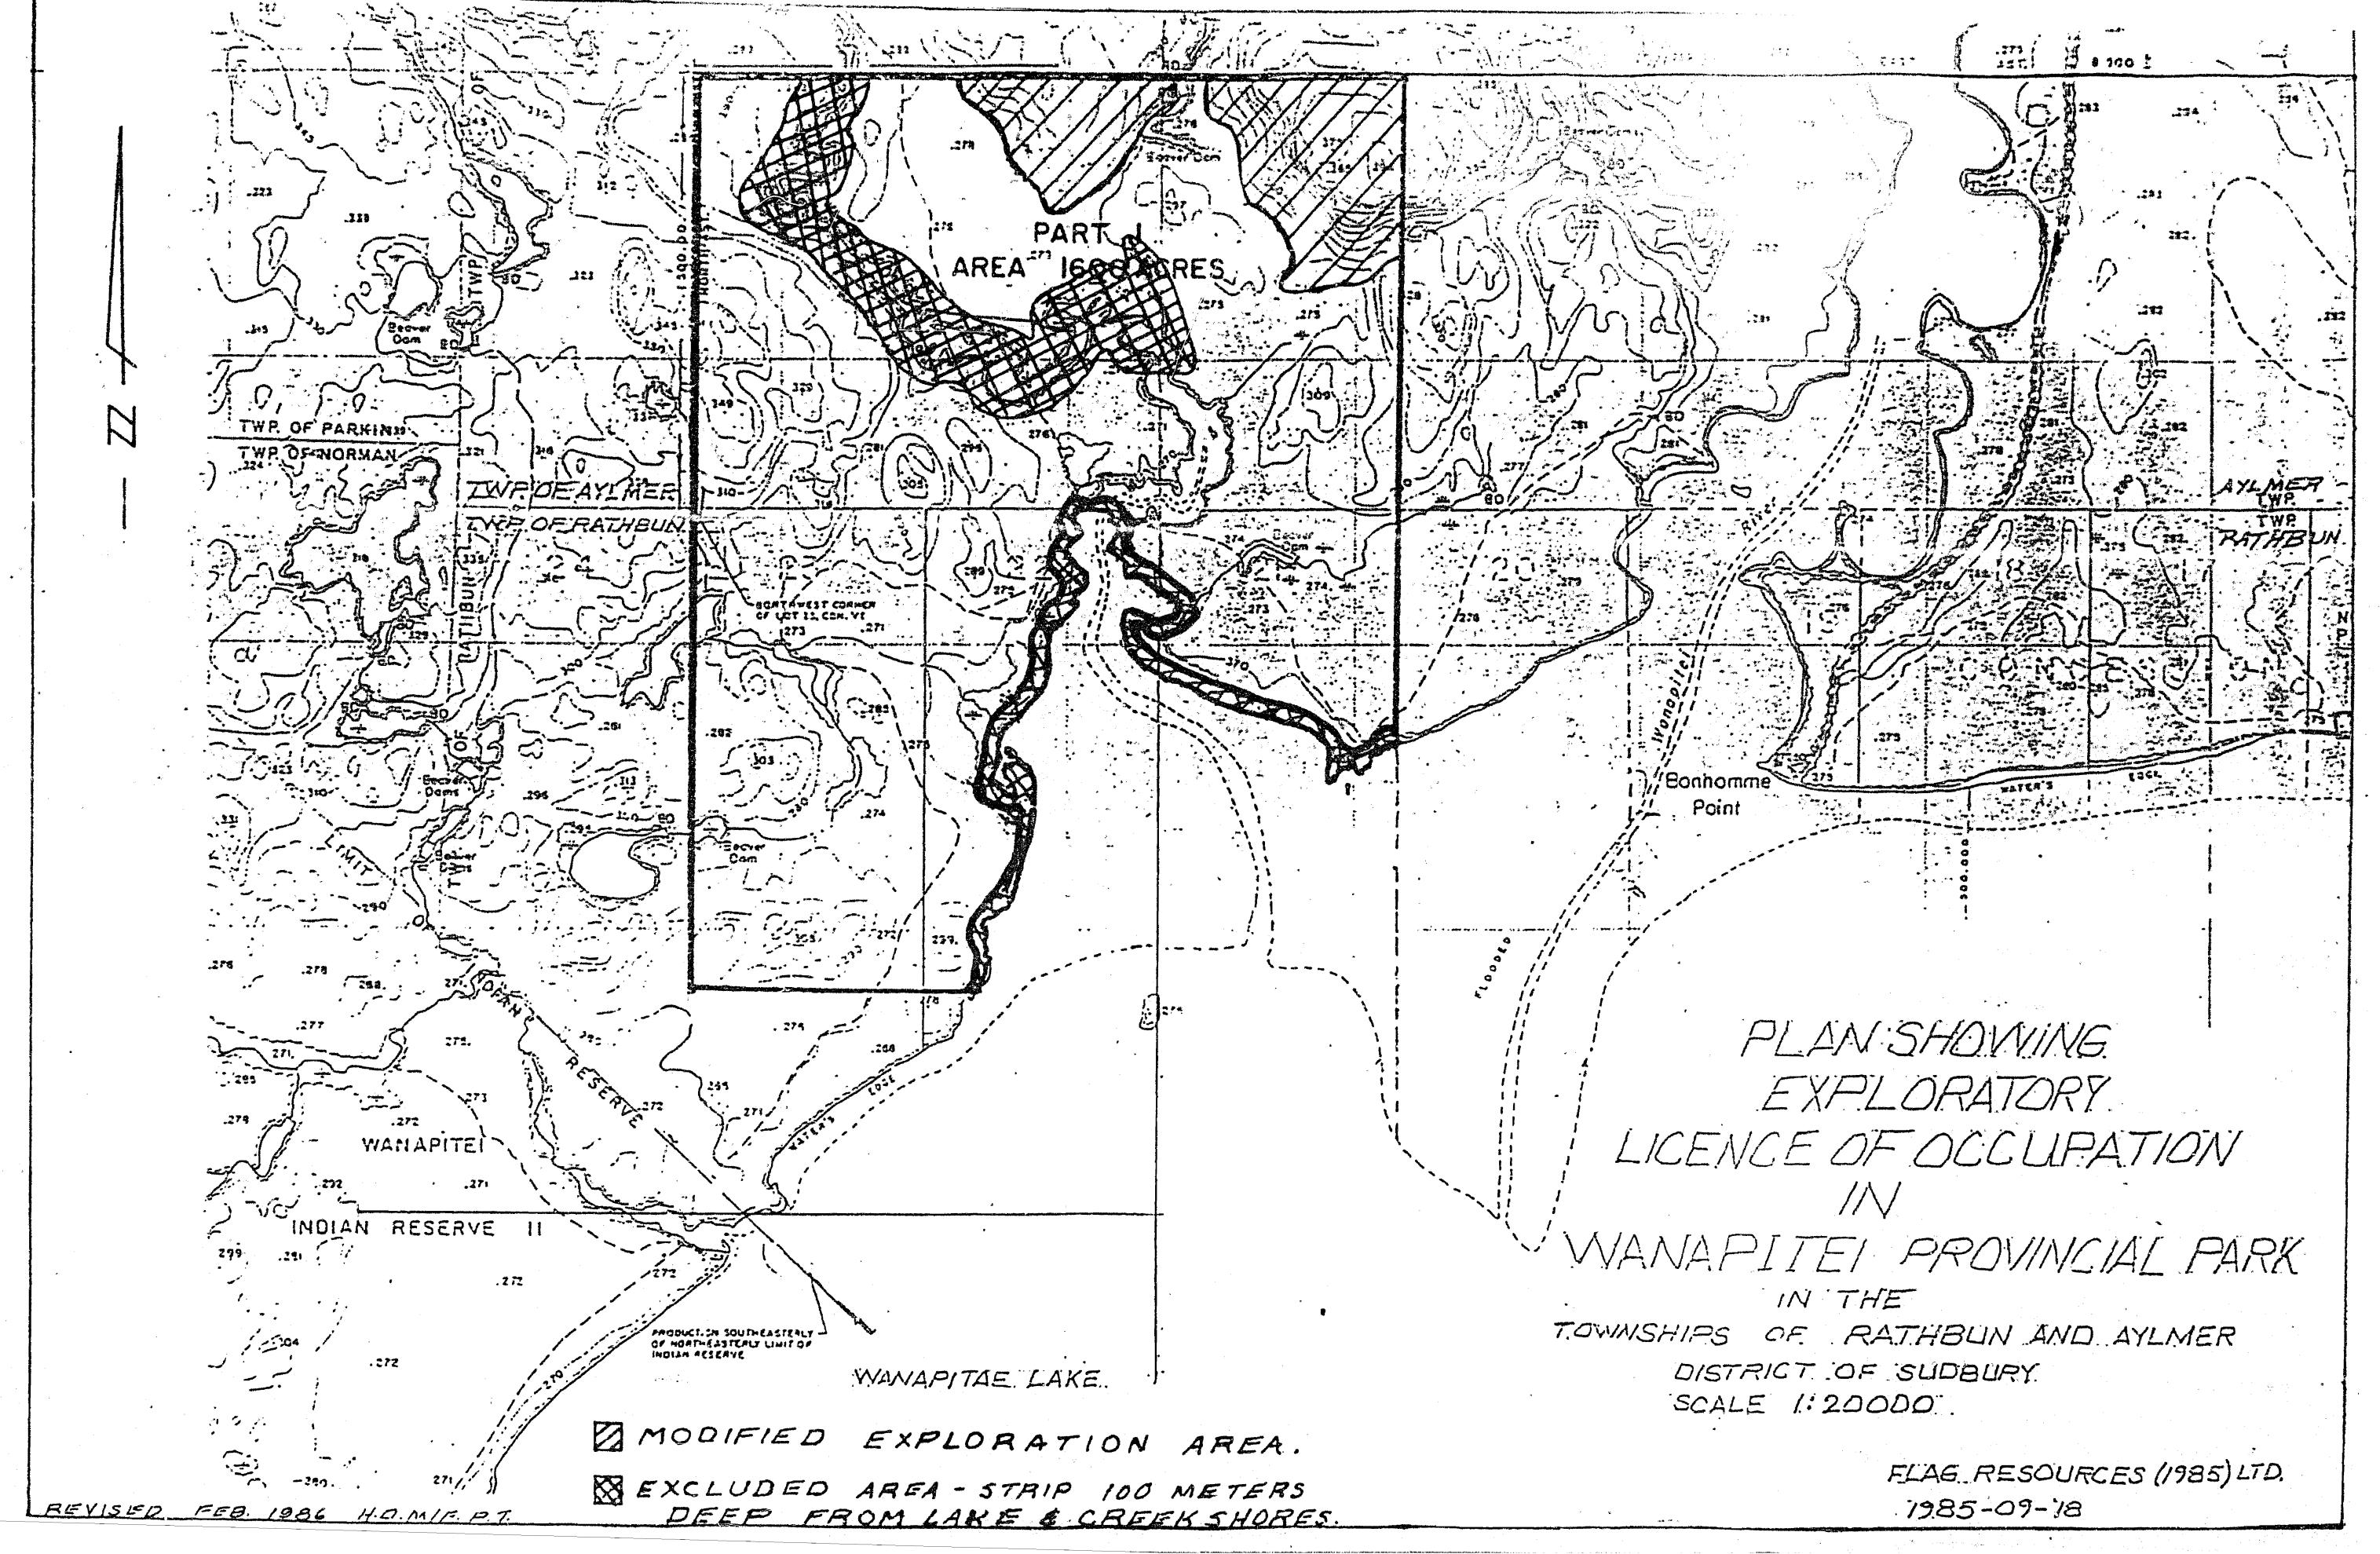

Dear Mr. Sherman:

RE Application for Exploratory Licence of Occupation, Wanapitei provincial Park, Mylar plan - Flag Resources (1985) Limited.

I am enclosing a zerox prepared mylar plan of the above captioned licence of occupation area which I trust is acceptable.

It will be a pleasure to correct any deficiencies that may exist on the plan.

Thank you for your service and assistance.

Very truly yours,

Frank P. Tagliamonte, P.Eng.

FPT/fpt

cc Flag Resources (1985) Limited