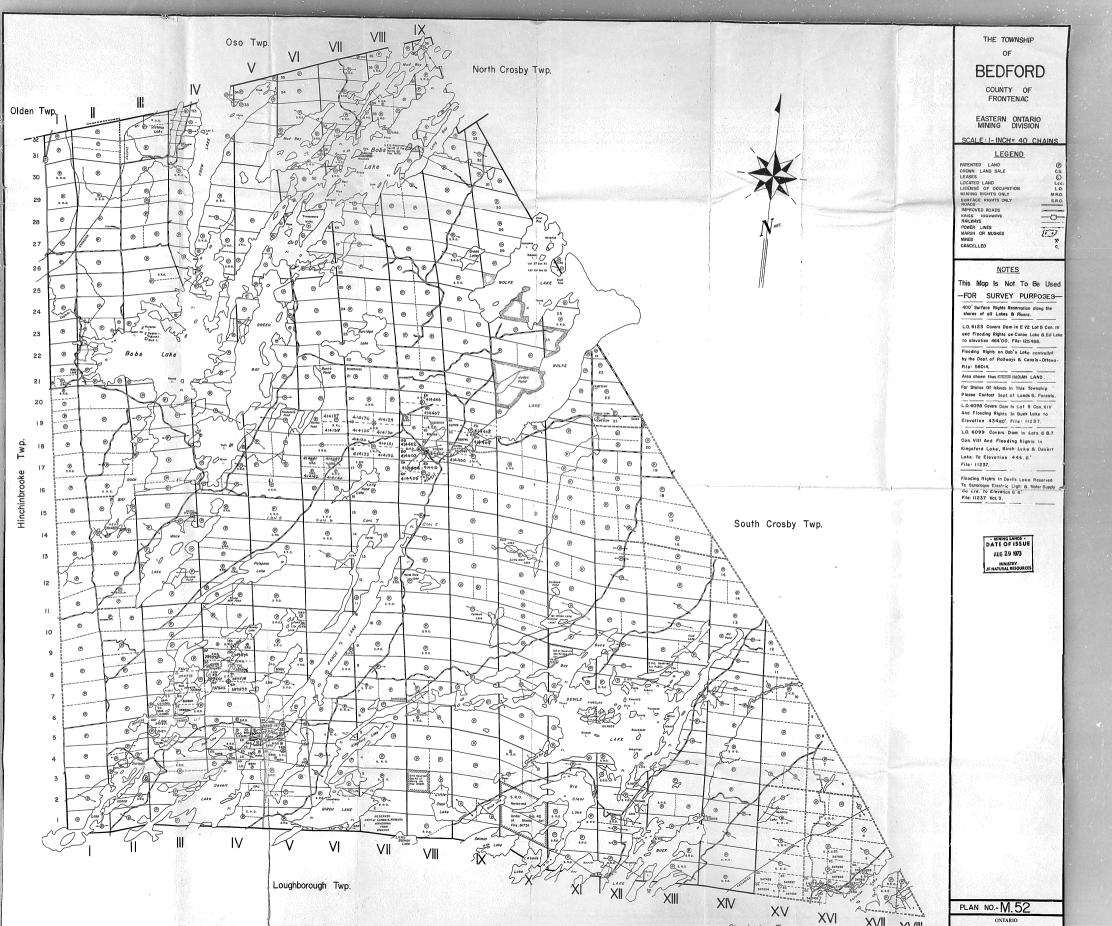

## **BEDFORD**

COUNTY OF FRONTENAC

EASTERN ONTARIO DIVISION

#### LEGEND

PAYENTED LAND
CROWN LAND SALE
LEASES LAND
LEASES LAND
LEASES LAND
LEASES LAND
LECASES OF OCCUPATION
MINING RIGHTS ONLY
SURFACE RIGHTS ONLY
SROADS
MEPROVED ROADS
REPROVED ROADS
REPROVED LINES
MARSH OR MUSKES
CARCELLED
C.

## This Map Is Not To Be Used

-FOR SURVEY PURPOSES-

400' Surface Rights Reservation along the shores of all Lakes & Rivers.

L.O. 6123 Covers Dam in E 1/2 Lot 5 Con. IV and Flooding Rights on Canoe Loke 8. Eel Lake to elevation 464.'00. File 125488.

Flooding Rights on Bob's Lake controlled by the Dept. of Railways 8. Canals - Ottawo-File<sup>1</sup> 58014.

File: 58014.

Area shown thus: FILE: INDIAN LAND.

For Status Of Islands In This Township
Please Contact Dept. of Lands 8. Forests.
L.O. 6098 Covers Dam In Lat 5 Con. XIV

And Flooding Rights In Buck Lake to
Elevation 434.80'. File: 11237.

...O. 6099 Covers Dam In Lots 6.87

Con. VIII And Flooding Rights In Kingsford Lake, Birch Lake 8. Desert Lake. To Elevation 446.6' File: 11237.

Flooding Rights In Devils Lake Reserved To Ganonoque Electric Light 8. Water Supply Co. Ltd. To Elevation 6'8." File: 11237 Vol. 3.

### AREAS WITHDRAWN FROM STAKING S.R. - SURFACE RIGHTS M.R. - MINING RIGHTS

\$\frac{\text{Sec}}{2} \text{Corber No.} \quad \text{Disple File} \\
\text{Sec} \text{Corber No.} \quad \text{Disple File} \\
\text{Sec} \text{RS.0.1960} - \quad \text{S.R. 81751} \\
\text{Sec} \quad \text{22.RS.0.1960} - \quad \text{S.R. 84637} \\
\text{Sec} \quad \text{22.RS.0.1960} - \quad \text{S.R. 176386} \\
\text{Sec} \quad \text{22.RS.0.1960} - \quad \text{S.R. 81761} \\
\text{S.R.0. Reserved for Public Use F.81719} \end{array}