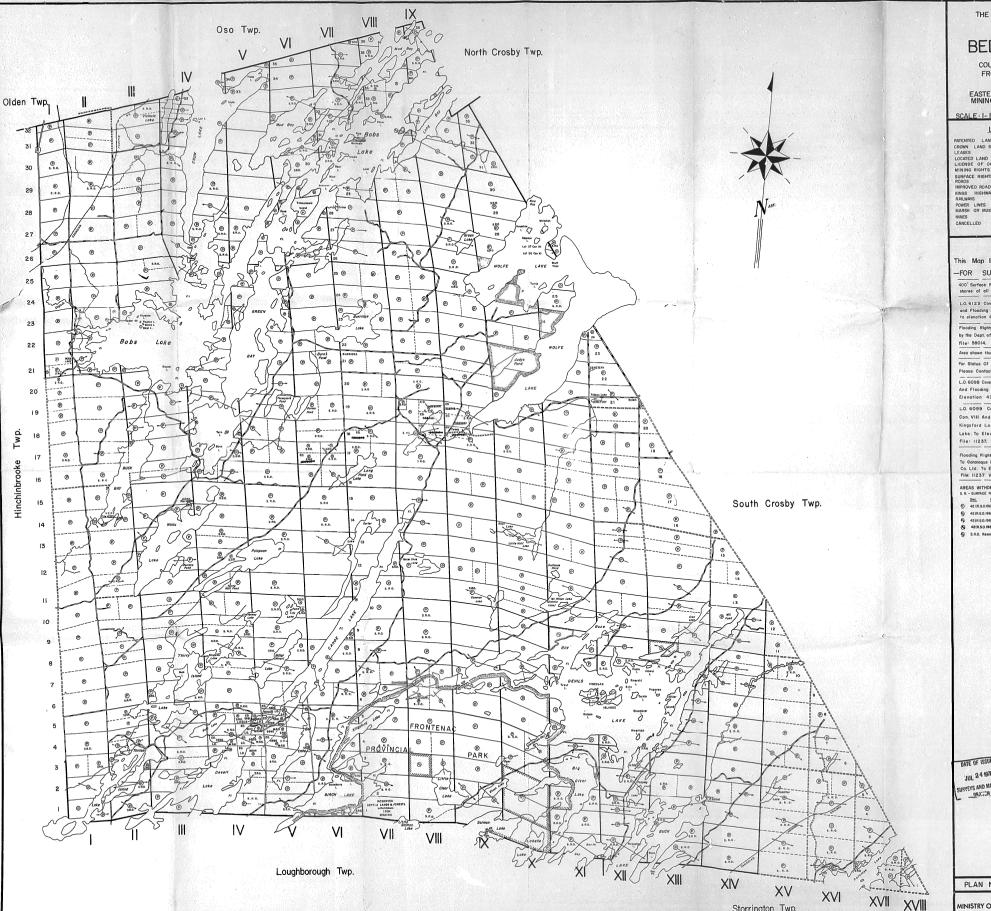

## **BEDFORD**

COUNTY OF RONTENAC

SOUTHERN ONTARIO MINING DIVISION

SCALE: I-INCH= 40 CHAINS

LEGEND

CS. CS. Loc Loc MR.O. PATENTED LAND
CROWN LAND SALE
LEASES
LOCATED LAND
LICENSE OF GCCUPATION
MINING RIGHTS ONLY MINING RIGHTS ONLY SURFACE RIGHTS ONLY ROADS IMPROVED ROADS KINGS HIGHWAYS RAILWAYS POWER LINES MARSH OR MUSKEG MINES 0

PATENTED for S.R.O.

NOTES

This Map Is Not To Be Used

-FOR SURVEY PURPOSES-400' Surface Rights Reservation along the shares of all Lakes & Rivers

LO. 6123 Covers Dam in E V2 Lot 5 Con IV and Flooding Rights on Conor Lake & Eel Lake to elevation 464 OO. File: 125488.

Fladding Rights on Bob's Lake controlled by the Dept of Railways & Canals-Ottawa-

by the Dept of Reliverys & Canals-Ottows-files 58014

Area shown that STEME INDIAN LAND.

For Status Of Islands in This Township
Filesse Confect Dept of Lends & Forests.

LO 6036 Covers Dom in Lot 5 Com. Nat.

And Ficoding Rights in Buck Lake to
Rievation 43480. File: 11237

LO 6039 Covers Dom in Lots 6 & 7.

ROW WILL Are Filesting Rights in.

Con VIII And Flooding Rights In Kingsford Lake, Birch Lake & Desert Lake To Elevation 446.6 File: 11237.

Flaading Rights in Devils Lake Reserved To Generaque Electric Light 6. Water Supply Co. Ltd. To Elevation 6.87. File: 11237 Vol. 5.

th Crosby Twp.

PLAN NO.-M.52

NISTRY OF NATURAL RESOURCES

SURVEYS AND HAPPING BRANCE RES. GEO. TWEED M.N.R. DIST. NAPANEE