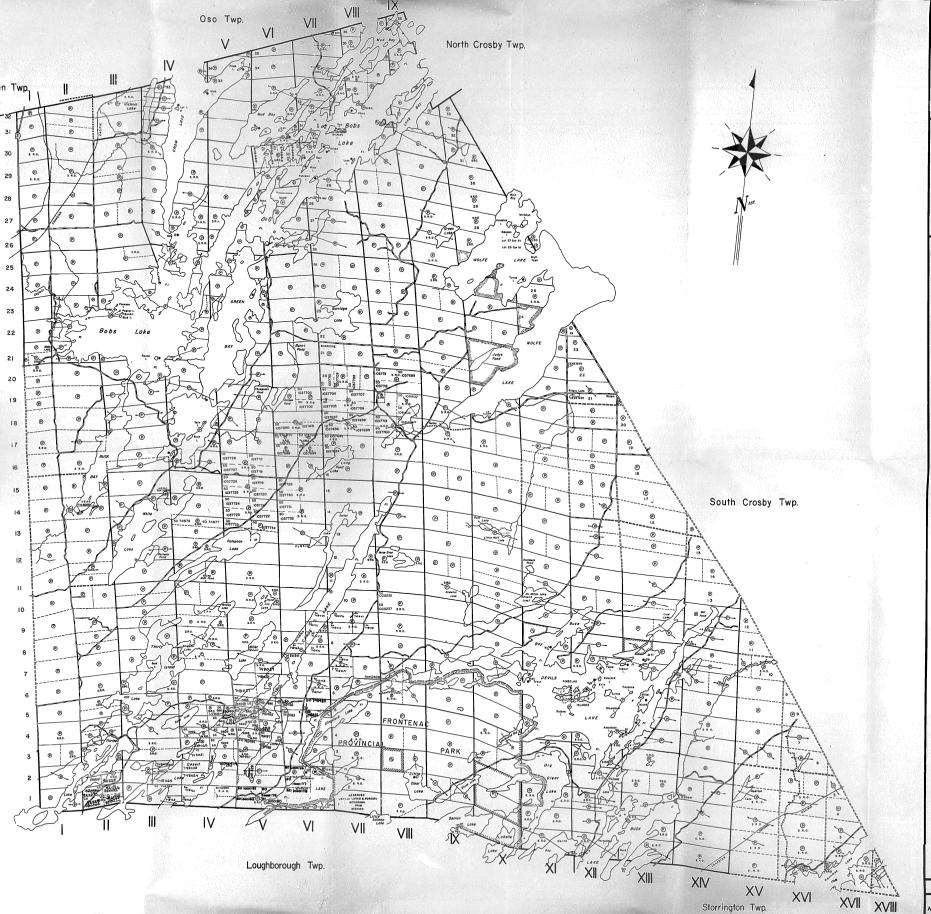

## **BEDFORD**

COUNTY OF FRONTENAC

EASTERN ONTARIO DIVISION

#### LEGEND

PAYENTED LAND
CROWN LAND SALE
LEASES LAND
LEASES LAND
LEASES LAND
LEASES LAND
LECASES OF OCCUPATION
MINING RIGHTS ONLY
SURFACE RIGHTS ONLY
SROADS
MEPROVED ROADS
REPROVED ROADS
REPROVED LINES
MARSH OR MUSKES
CARCELLED
C.

## This Map Is Not To Be Used

-FOR SURVEY PURPOSES-

400' Surface Rights Reservation along the shores of all Lakes & Rivers.

L.O. 6123 Covers Dam in E 1/2 Lot 5 Con. IV and Flooding Rights on Canoe Loke 8. Eel Lake to elevation 464.'00. File 125488.

Flooding Rights on Bob's Lake controlled by the Dept. of Railways 8. Canals - Ottawo-File<sup>1</sup> 58014.

File: 58014.

Area shown thus: FILE: INDIAN LAND.

For Status Of Islands In This Township
Please Contact Dept. of Lands 8. Forests.
L.O. 6098 Covers Dam In Lat 5 Con. XIV

And Flooding Rights In Buck Lake to
Elevation 434.80'. File: 11237.

...O. 6099 Covers Dam In Lots 6.87

Con. VIII And Flooding Rights In Kingsford Lake, Birch Lake 8. Desert Lake. To Elevation 446.6' File: 11237.

Flooding Rights In Devils Lake Reserved To Ganonoque Electric Light 8. Water Supply Co. Ltd. To Elevation 6'8." File: 11237 Vol. 3.

### AREAS WITHDRAWN FROM STAKING S.R. - SURFACE RIGHTS M.R. - MINING RIGHTS

\$\frac{\text{Sec}}{2} \text{Corber No.} \quad \text{Disple File} \\
\text{Sec} \text{Corber No.} \quad \text{Disple File} \\
\text{Sec} \text{RS.0.1960} - \quad \text{S.R. 81751} \\
\text{Sec} \quad \text{22.RS.0.1960} - \quad \text{S.R. 84637} \\
\text{Sec} \quad \text{22.RS.0.1960} - \quad \text{S.R. 176386} \\
\text{Sec} \quad \text{22.RS.0.1960} - \quad \text{S.R. 81761} \\
\text{S.R.0. Reserved for Public Use F.81719} \end{array}