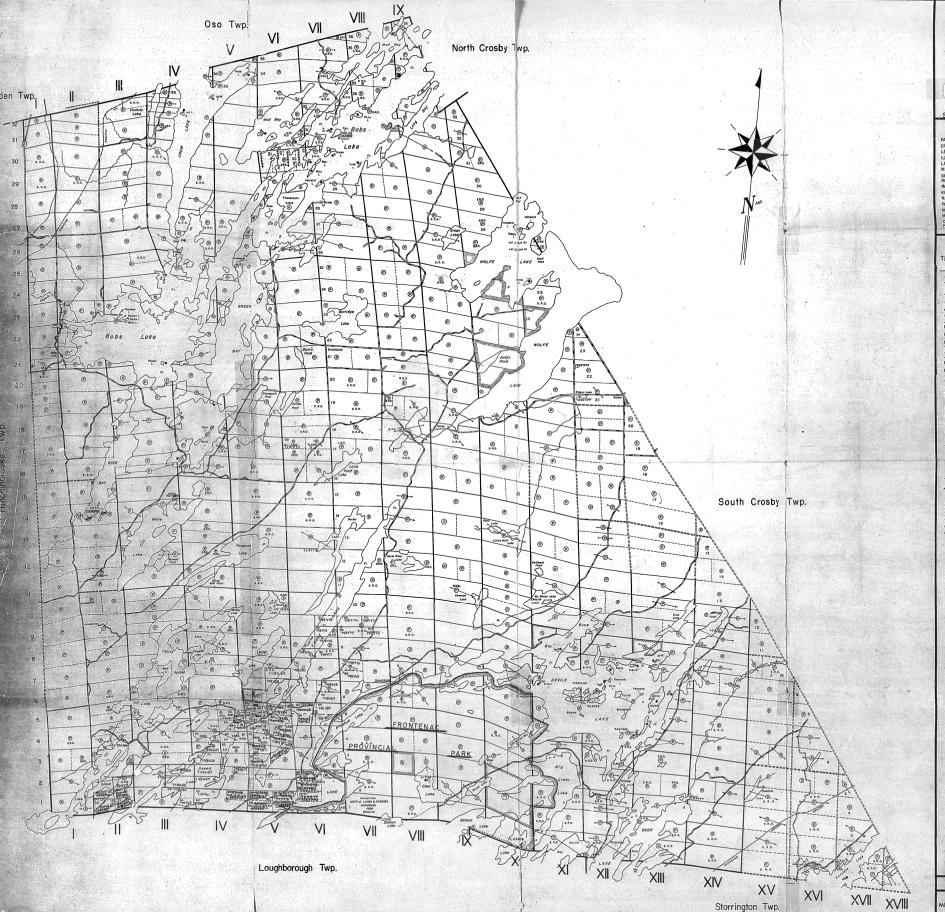

## **BEDFORD**

COUNTY OF RONTENAC

SOUTHERN ONTARIO MINING DIVISION

SCALE: I-INCH= 40 CHAINS

LEGEND

CS. CS. Loc Loc MR.O. PATENTED LAND
CROWN LAND SALE
LEASES
LOCATED LAND
LICENSE OF GCCUPATION
MINING RIGHTS ONLY MINING RIGHTS ONLY SURFACE RIGHTS ONLY ROADS IMPROVED ROADS KINGS HIGHWAYS RAILWAYS POWER LINES MARSH OR MUSKEG MINES 0

PATENTED for S.R.O.

NOTES

This Map Is Not To Be Used

-FOR SURVEY PURPOSES-400' Surface Rights Reservation along the shares of all Lakes & Rivers

LO. 6123 Covers Dam in E V2 Lot 5 Con IV and Flooding Rights on Conor Lake & Eel Lake to elevation 464 OO. File: 125488.

Fladding Rights on Bob's Lake controlled by the Dept of Railways & Canals-Ottawa-

by the Dept of Reliverys & Canals-Ottows-files 58014

Area shown that STEME INDIAN LAND.

For Status Of Islands in This Township
Filesse Confect Dept of Lends & Forests.

LO 6036 Covers Dom in Lot 5 Com. Nat.

And Ficoding Rights in Buck Lake to
Rievation 43480. File: 11237

LO 6039 Covers Dom in Lots 6 & 7.

ROW WILL Are Filesting Rights in.

Con VIII And Flooding Rights In Kingsford Lake, Birch Lake & Desert Lake To Elevation 446.6 File: 11237.

Flaading Rights in Devils Lake Reserved To Generaque Electric Light 6. Water Supply Co. Ltd. To Elevation 6.87. File: 11237 Vol. 5.

th Crosby Twp.

PLAN NO.-M.52

NISTRY OF NATURAL RESOURCES

SURVEYS AND HAPPING BRANCE RES. GEO. TWEED M.N.R. DIST. NAPANEE