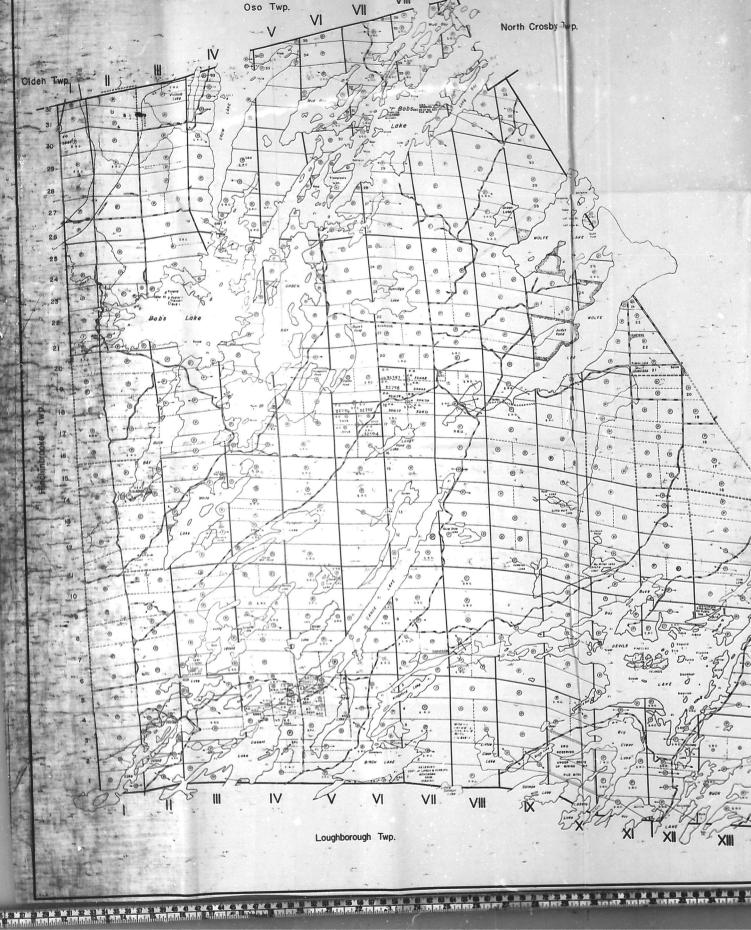

## **BEDFORD**

COUNTY OF FRONTENAC

EASTERN ONTARIO DIVISION

#### LEGEND

PAYENTED LAND
CROWN LAND SALE
LEASES LAND
LEASES LAND
LEASES LAND
LEASES LAND
LECASES OF OCCUPATION
MINING RIGHTS ONLY
SURFACE RIGHTS ONLY
SROADS
MEPROVED ROADS
REPROVED ROADS
REPROVED LINES
MARSH OR MUSKES
CARCELLED
C.

#### NOTES

## This Map Is Not To Be Used

-FOR SURVEY PURPOSES-

400' Surface Rights Reservation along the shores of all Lakes & Rivers.

L.O. 6123 Covers Dam in E 1/2 Lot 5 Con. IV and Flooding Rights on Canoe Loke 8. Eel Lake to elevation 464.'00. File 125488.

Flooding Rights on Bob's Lake controlled by the Dept. of Railways 8. Canals - Ottawo-File<sup>1</sup> 58014.

File: 58014.

Area shown thus: FILE: INDIAN LAND.

For Status Of Islands In This Township
Please Contact Dept. of Lands 8. Forests.
L.O. 6098 Covers Dam In Lat 5 Con. XIV

And Flooding Rights In Buck Lake to
Elevation 434.80'. File: 11237.

...O. 6099 Covers Dam In Lots 6.87

Con. VIII And Flooding Rights In Kingsford Lake, Birch Lake 8. Desert Lake. To Elevation 446.6' File: 11237.

Flooding Rights In Devils Lake Reserved To Ganonoque Electric Light 8. Water Supply Co. Ltd. To Elevation 6'8." File: 11237 Vol. 3.

### AREAS WITHDRAWN FROM STAKING S.R. - SURFACE RIGHTS M.R. - MINING RIGHTS

\$\frac{\text{Sec}}{2} \text{Corber No.} \quad \text{Disple File} \\
\text{Sec} \text{Corber No.} \quad \text{Disple File} \\
\text{Sec} \text{RS.0.1960} - \quad \text{S.R. 81751} \\
\text{Sec} \quad \text{22.RS.0.1960} - \quad \text{S.R. 84637} \\
\text{Sec} \quad \text{22.RS.0.1960} - \quad \text{S.R. 176386} \\
\text{Sec} \quad \text{22.RS.0.1960} - \quad \text{S.R. 81761} \\
\text{S.R.0. Reserved for Public Use F.81719} \end{array}