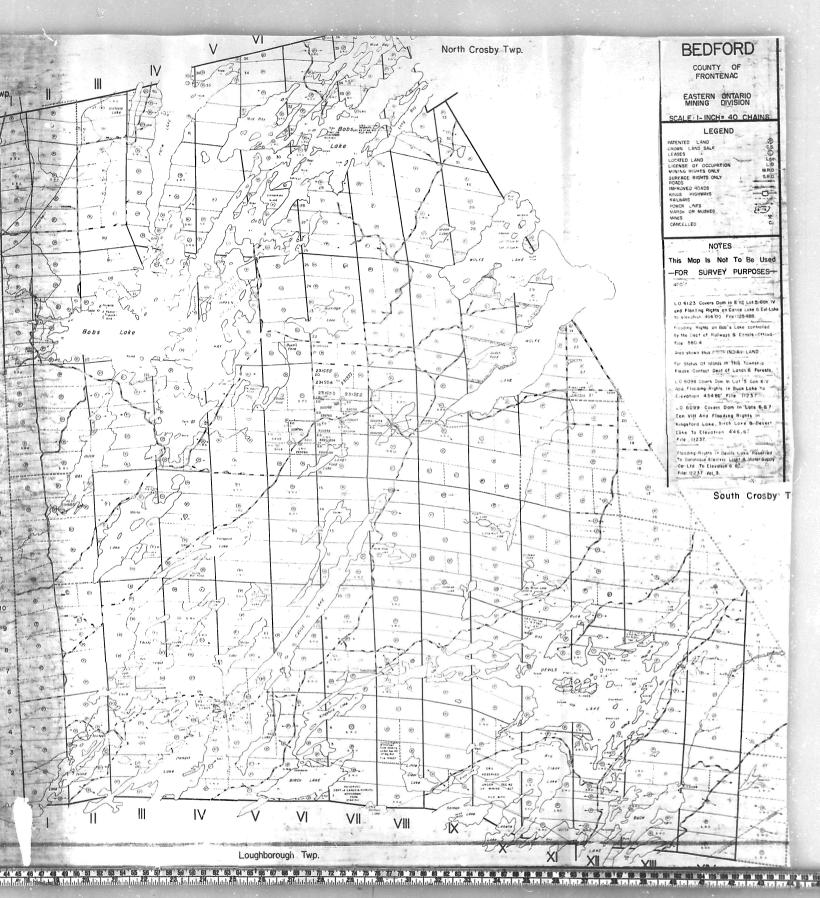

## **BEDFORD**

COUNTY OF RONTENAC

SOUTHERN ONTARIO MINING DIVISION

SCALE: I-INCH= 40 CHAINS

LEGEND

CS. CS. Loc Loc MR.O. PATENTED LAND
CROWN LAND SALE
LEASES
LOCATED LAND
LICENSE OF GCCUPATION
MINING RIGHTS ONLY MINING RIGHTS ONLY SURFACE RIGHTS ONLY ROADS IMPROVED ROADS KINGS HIGHWAYS RAILWAYS POWER LINES MARSH OR MUSKEG MINES 0

PATENTED for S.R.O.

NOTES

This Map Is Not To Be Used

-FOR SURVEY PURPOSES-400' Surface Rights Reservation along the shares of all Lakes & Rivers

LO. 6123 Covers Dam in E V2 Lot 5 Con IV and Flooding Rights on Conor Lake & Eel Lake to elevation 464 OO. File: 125488.

Fladding Rights on Bob's Lake controlled by the Dept of Railways & Canals-Ottawa-

by the Dept of Reliverys & Canals-Ottows-files 58014

Area shown that STEME INDIAN LAND.

For Status Of Islands in This Township
Filesse Confect Dept of Lends & Forests.

LO 6036 Covers Dom in Lot 5 Com. Nat.

And Ficoding Rights in Buck Lake to
Rievation 43480. File: 11237

LO 6039 Covers Dom in Lots 6 & 7.

ROW WILL Are Filesting Rights in.

Con VIII And Flooding Rights In Kingsford Lake, Birch Lake & Desert Lake To Elevation 446.6 File: 11237.

Flaading Rights in Devils Lake Reserved To Generaque Electric Light 6. Water Supply Co. Ltd. To Elevation 6.87. File: 11237 Vol. 5.

th Crosby Twp.

PLAN NO.-M.52

NISTRY OF NATURAL RESOURCES

SURVEYS AND HAPPING BRANCE RES. GEO. TWEED M.N.R. DIST. NAPANEE