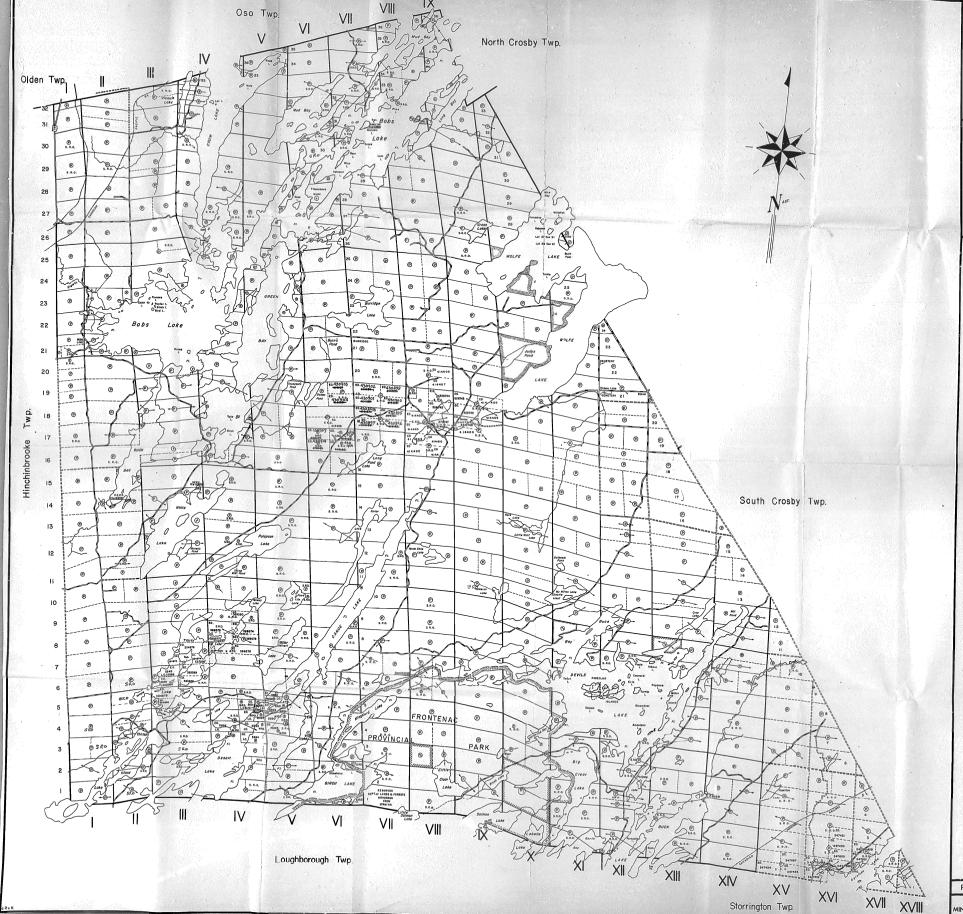

## **BEDFORD**

COUNTY OF FRONTENAC

EASTERN ONTARIO DIVISION

#### LEGEND

PAYENTED LAND
CROWN LAND SALE
LEASES LAND
LEASES LAND
LEASES LAND
LEASES LAND
LECASES OF OCCUPATION
MINING RIGHTS ONLY
SURFACE RIGHTS ONLY
SROADS
MEPROVED ROADS
REPROVED ROADS
REPROVED LINES
MARSH OR MUSKES
CARCELLED
C.

## This Map Is Not To Be Used

-FOR SURVEY PURPOSES-

400' Surface Rights Reservation along the shores of all Lakes & Rivers.

L.O. 6123 Covers Dam in E 1/2 Lot 5 Con. IV and Flooding Rights on Canoe Loke 8. Eel Lake to elevation 464.'00. File 125488.

Flooding Rights on Bob's Lake controlled by the Dept. of Railways 8. Canals - Ottawo-File<sup>1</sup> 58014.

File: 58014.

Area shown thus: FILE: INDIAN LAND.

For Status Of Islands In This Township
Please Contact Dept. of Lands 8. Forests.
L.O. 6098 Covers Dam In Lat 5 Con. XIV

And Flooding Rights In Buck Lake to
Elevation 434.80'. File: 11237.

...O. 6099 Covers Dam In Lots 6.87

Con. VIII And Flooding Rights In Kingsford Lake, Birch Lake 8. Desert Lake. To Elevation 446.6' File: 11237.

Flooding Rights In Devils Lake Reserved To Ganonoque Electric Light 8. Water Supply Co. Ltd. To Elevation 6'8." File: 11237 Vol. 3.

### AREAS WITHDRAWN FROM STAKING S.R. - SURFACE RIGHTS M.R. - MINING RIGHTS

\$\frac{\text{Sec}}{2} \text{Corber No.} \quad \text{Disple File} \\
\text{Sec} \text{Corber No.} \quad \text{Disple File} \\
\text{Sec} \text{RS.0.1960} - \quad \text{S.R. 81751} \\
\text{Sec} \quad \text{22.RS.0.1960} - \quad \text{S.R. 84637} \\
\text{Sec} \quad \text{22.RS.0.1960} - \quad \text{S.R. 176386} \\
\text{Sec} \quad \text{22.RS.0.1960} - \quad \text{S.R. 81761} \\
\text{S.R.0. Reserved for Public Use F.81719} \end{array}