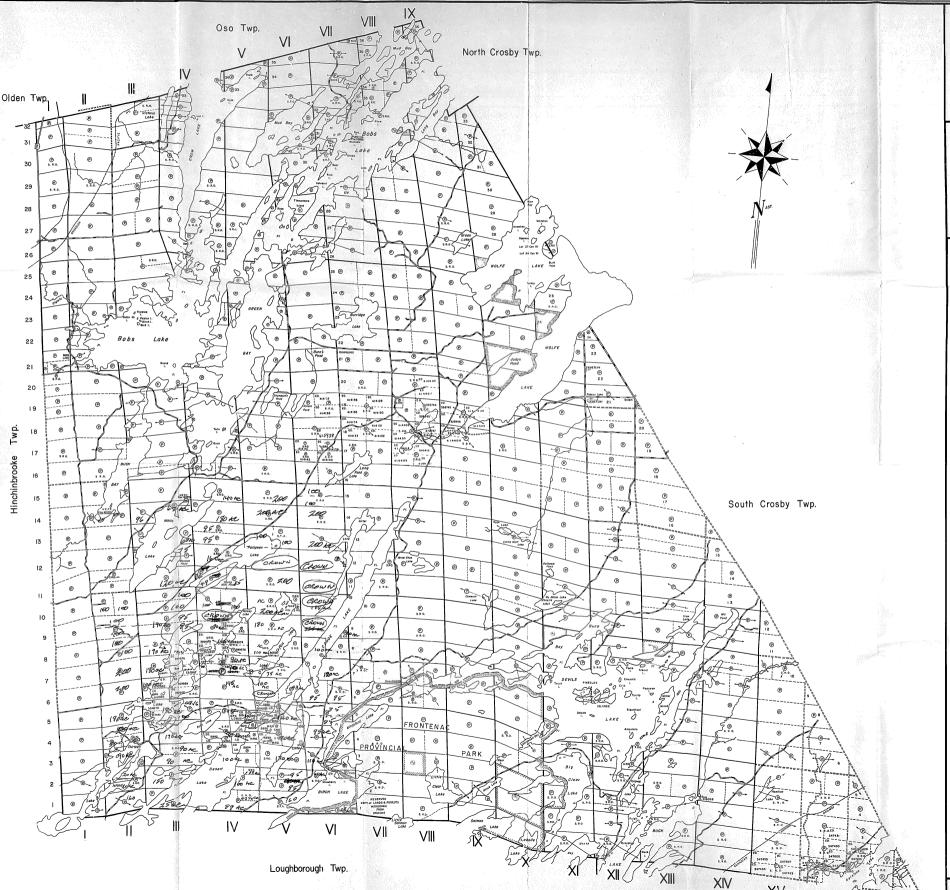

## **BEDFORD**

COUNTY OF FRONTENAC

EASTERN ONTARIO DIVISION

SCALE: I- INCH= 40 CHAINS

LEGEND PATENTED LAND
CROWN LAND SALE
LEASES
LOCATED LAND
LICENSE OF OCCUPATION
MINING RIGHTS ONLY SURFACE RIGHTS ONLY ROADS IMPROVED ROADS KINGS HIGHWAYS
RAILWAYS
POWER LINES
MARSH OR MUSKEG

-0-13

NOTES

This Map Is Not To Be Used

FOR SURVEY PURPOSES-400' Surface Rights Reservation along the shores of all Lakes & Rivers.

LO. 6123 Covers Dam in E V2 Lot 5 Con. IV

and Flooding Rights on Cance Lake 8. Eel Lake to elevation 464. '00. File: 125488. Flooding Rights on Bob's Loke controlled

by the Dept. of Railways 8. Canals-Ottawa File: 58014. Area shown thus: CESF INDIAN LAND.

Please Contact Dept. of Lands &. Forests.

L.O. 6098 Covers Dam In Lot 5 Con. XIV And Flooding Rights in Buck Lake to Elevation 43480'. File: 11237.

L.O. 6099 Covers Dam In Lots 6 8.7 Con. VIII And Flooding Rights In Kingsford Lake, Birch Lake & Desert Lake. To Elevation 446.6' File: 11237.

Flooding Rights In Bavils Lake Reserved To Gananoque Electric Light 8. Water Supply Co. Ltd. To Elevation 6'8."

AREAS WITHORNWY FROM STAKING
S R - 5049/ACE RIGHTS

SEE OFM 18. Dete Date File
42 (15.50 9400) - S R 8751
42 (15.50 9400) - S R 84.57
44 (15.50 9400) - S R 84.57
44 (15.50 9400) - S R 1756
44 (15.50 9400) - S R 1756
44 (15.50 9400) - S R 1756
45 44 (15.50 9400) - S R 1756

S.R.O. Reserved for Public Use F.81719

- MINING LANDS -JUL 19 1974 MINISTRY OF NATURAL RESOURCES

PLAN NO.-M.52

OF