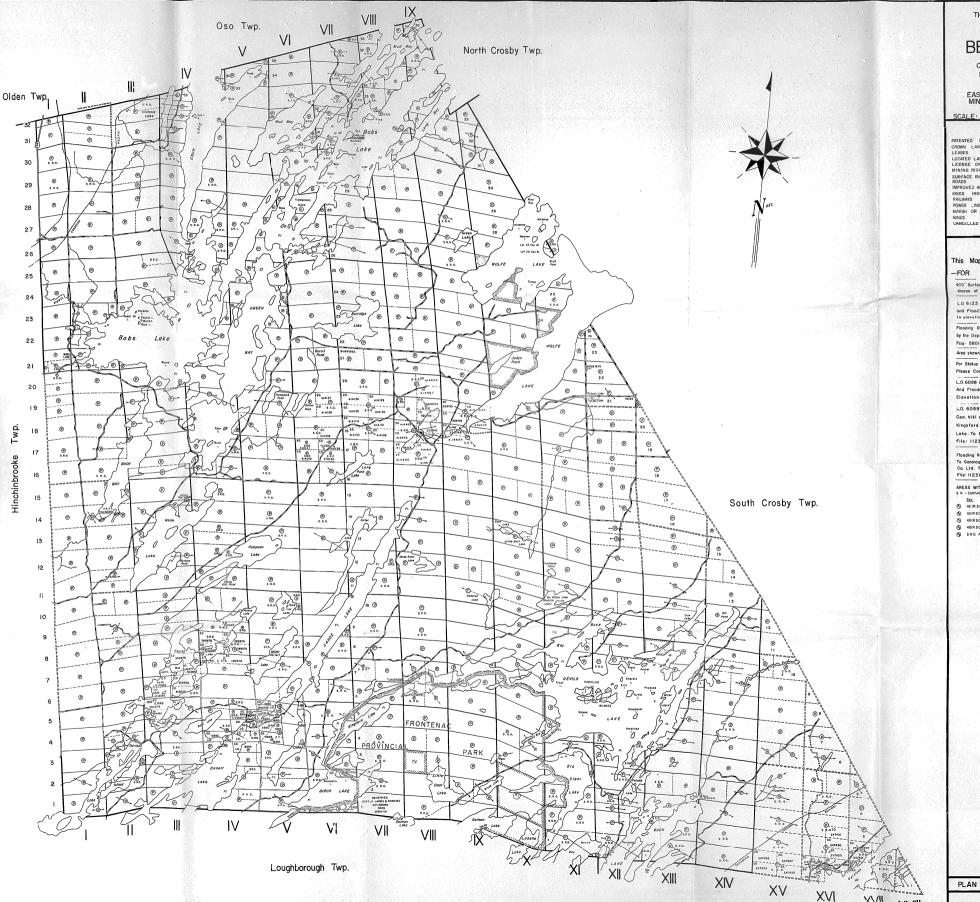

## **BEDFORD**

COUNTY OF FRONTENAC

SCALE: I- INCH= 40 CHAINS

C.S. C.S. Loc. L.O. M.R.O. S.R.O. \_\_\_\_\_\_ E3

NOTES

This Map Is Not To Be Used FOR SURVEY PURPOSES-

400' Surface Rights Reservation along the shores of all Lakes & Rivers.

LO 6123 Covers Dam in E V2 Lot 5 Con. IV and Flooding Rights on Canoe Lake 8. Eel Lake to elevation 464. 00. File: 125488.

Flooding Rights on Bob's Lake controlled by the Dept. of Rallways & Canals-Ottawa-File: 58014.

Area shown thus: STEETH INDIAN LAND.

For Status Of Islands In This Township Please Contact Dept. of Lands &. Forests. L.O. 6098 Covers Dam In Lot 5 Con.XIV And Flooding Rights In Buck Loke to Elevation 434.80'. File: 11237.

L.O. 6099 Covers Dam In Lots 6 8.7 Con. VIII And Flooding Rights in Kingsford Lake, Birch Lake & Desert Lake. To Elevation 446.6' File: 11237.

Flooding Rights In Devils Lake Reserved To Gananoque Electric Light & Water Supply Co. Ltd. To Elevation 6'8." File: 11237 Vol. 3.

AREAS WITHDRAWN FROM STAKING
S.R. - SURFACE RIGHTS M.R. - MINING RIGHTS

S.R.O. Reserved for Public Use F. 81719

DATE OF ISSUE FEB 1 2 1975 MINISTRY OF NATURAL RESOURCES

PLAN NO.-M.52

ONTARIO