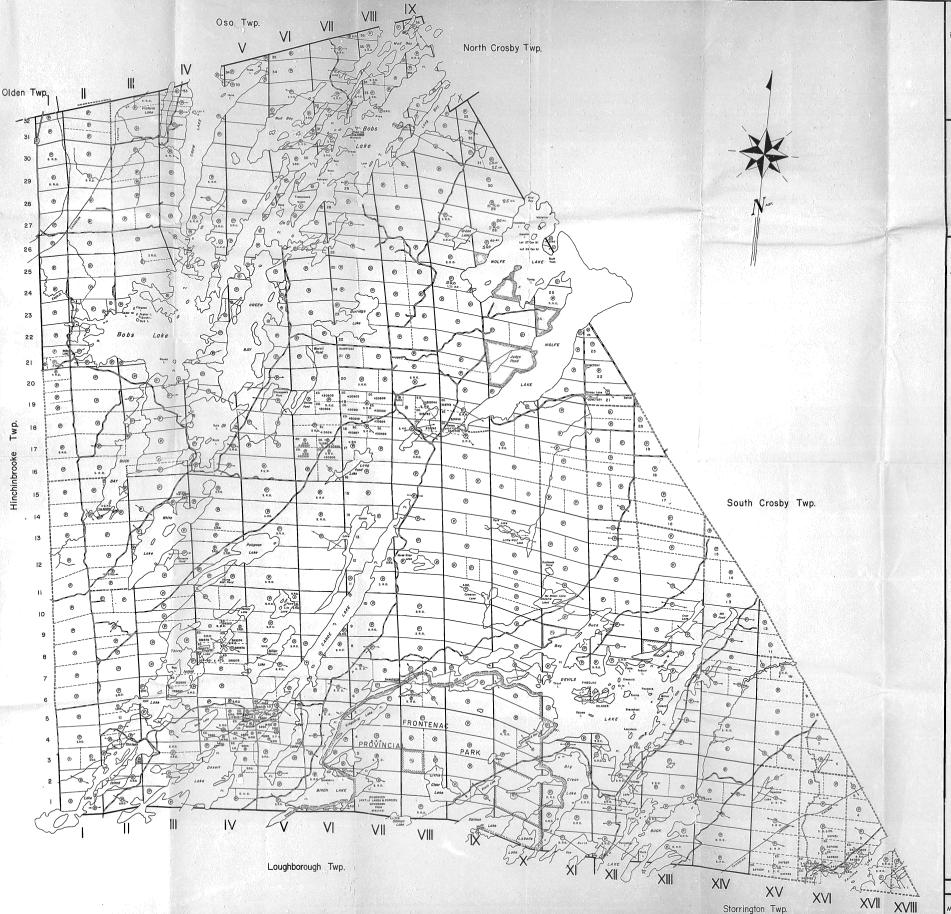

## **BEDFORD**

COUNTY OF FRONTENAC

EASTERN ONTARIO DIVISION

SCALE: I- INCH= 40 CHAINS

LEGEND PATENTED LAND
CROWN LAND SALE
LEASES
LOCATED LAND
LICENSE OF OCCUPATION
MINING RIGHTS ONLY SURFACE RIGHTS ONLY ROADS IMPROVED ROADS KINGS HIGHWAYS
RAILWAYS
POWER LINES
MARSH OR MUSKEG

-0-13

NOTES

This Map Is Not To Be Used

FOR SURVEY PURPOSES-400' Surface Rights Reservation along the shores of all Lakes & Rivers.

LO. 6123 Covers Dam in E V2 Lot 5 Con. IV

and Flooding Rights on Cance Lake 8. Eel Lake to elevation 464. '00. File: 125488. Flooding Rights on Bob's Loke controlled

by the Dept. of Railways 8. Canals-Ottawa File: 58014. Area shown thus: CESF INDIAN LAND.

Please Contact Dept. of Lands &. Forests.

L.O. 6098 Covers Dam In Lot 5 Con. XIV And Flooding Rights in Buck Lake to Elevation 43480'. File: 11237.

L.O. 6099 Covers Dam In Lots 6 8.7 Con. VIII And Flooding Rights In Kingsford Lake, Birch Lake & Desert Lake. To Elevation 446.6' File: 11237.

Flooding Rights In Bavils Lake Reserved To Gananoque Electric Light 8. Water Supply Co. Ltd. To Elevation 6'8."

AREAS WITHORNWY FROM STAKING
S R - 5049/ACE RIGHTS

SEE OFM 18. Dete Date File
42 (15.50 9400) - S R 8751
42 (15.50 9400) - S R 84.57
44 (15.50 9400) - S R 84.57
44 (15.50 9400) - S R 1756
44 (15.50 9400) - S R 1756
44 (15.50 9400) - S R 1756
45 44 (15.50 9400) - S R 1756

S.R.O. Reserved for Public Use F.81719

- MINING LANDS -JUL 19 1974 MINISTRY OF NATURAL RESOURCES

PLAN NO.-M.52

OF