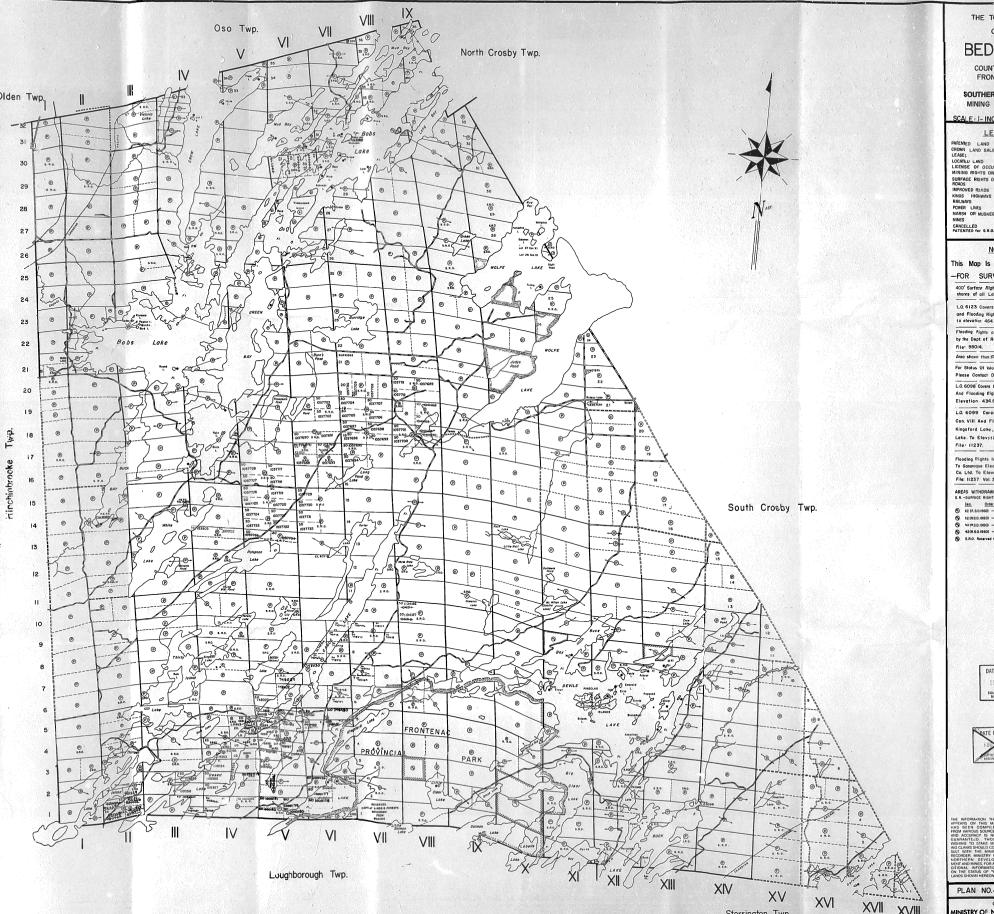

## **BEDFORD**

COUNTY OF RONTENAC

SOUTHERN ONTARIO MINING DIVISION

SCALE: I-INCH= 40 CHAINS

LEGEND

CS. CS. Loc Loc MR.O. PATENTED LAND
CROWN LAND SALE
LEASES
LOCATED LAND
LICENSE OF GCCUPATION
MINING RIGHTS ONLY MINING RIGHTS ONLY SURFACE RIGHTS ONLY ROADS IMPROVED ROADS KINGS HIGHWAYS RAILWAYS POWER LINES MARSH OR MUSKEG MINES 0

PATENTED for S.R.O.

NOTES

This Map Is Not To Be Used

-FOR SURVEY PURPOSES-400' Surface Rights Reservation along the shares of all Lakes & Rivers

LO. 6123 Covers Dam in E V2 Lot 5 Con IV and Flooding Rights on Conor Lake & Eel Lake to elevation 464 OO. File: 125488.

Fladding Rights on Bob's Lake controlled by the Dept of Railways & Canals-Ottawa-

by the Dept of Reliverys & Canals-Ottows-files 58014

Area shown that STEME INDIAN LAND.

For Status Of Islands in This Township
Filesse Confect Dept of Lends & Forests.

LO 6036 Covers Dom in Lot 5 Com. Nat.

And Ficoding Rights in Buck Lake to
Rievation 43480. File: 11237

LO 6039 Covers Dom in Lots 6 & 7.

ROW WILL Are Filesting Rights in.

Con VIII And Flooding Rights In Kingsford Lake, Birch Lake & Desert Lake To Elevation 446.6 File: 11237.

Flaading Rights in Devils Lake Reserved To Generaque Electric Light 6. Water Supply Co. Ltd. To Elevation 6.87. File: 11237 Vol. 5.

th Crosby Twp.

PLAN NO.-M.52

NISTRY OF NATURAL RESOURCES

SURVEYS AND HAPPING BRANCE RES. GEO. TWEED M.N.R. DIST. NAPANEE