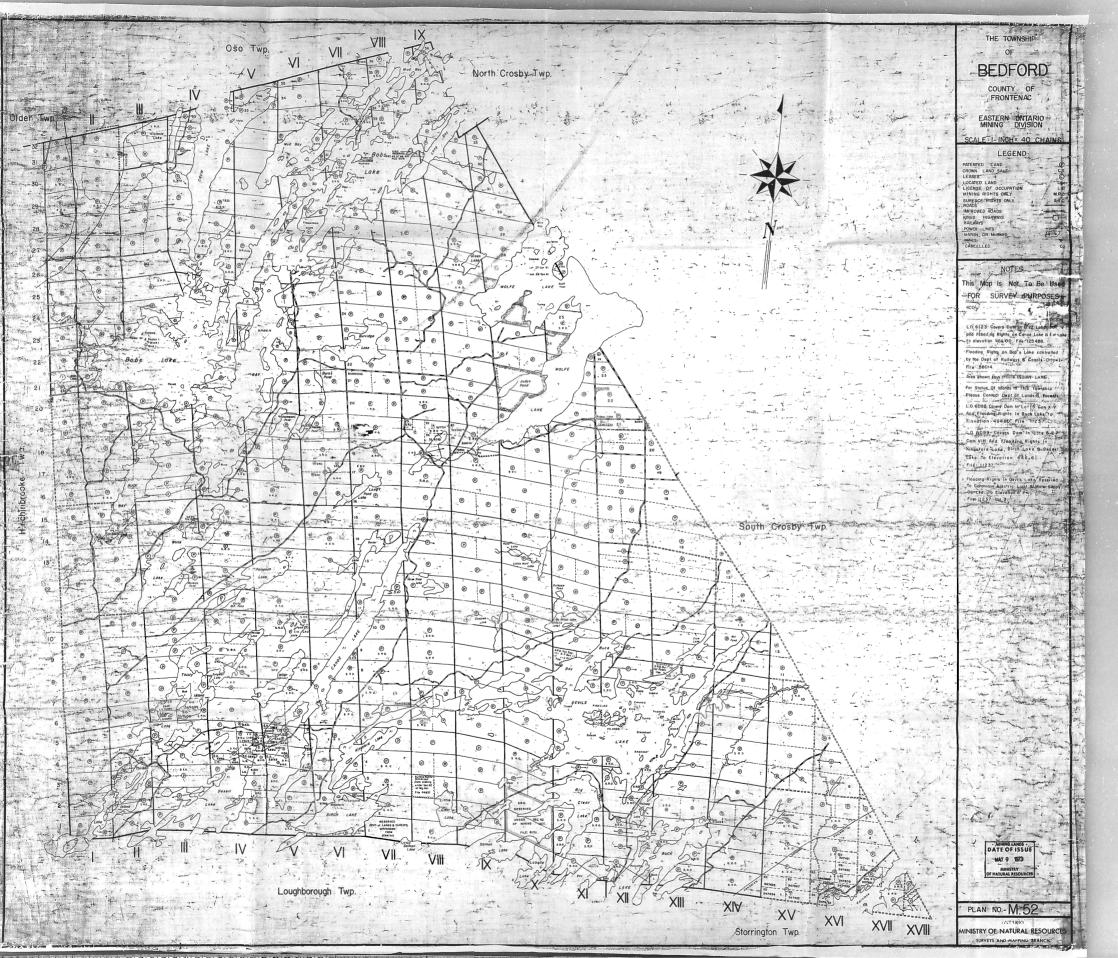

## **BEDFORD**

COUNTY OF FRONTENAC

EASTERN ONTARIO DIVISION

SCALE: I- INCH= 40 CHAINS

LEGEND PATENTED LAND
CROWN LAND SALE
LEASES
LOCATED LAND
LICENSE OF OCCUPATION
MINING RIGHTS ONLY SURFACE RIGHTS ONLY ROADS IMPROVED ROADS KINGS HIGHWAYS
RAILWAYS
POWER LINES
MARSH OR MUSKEG

-0-13

NOTES

This Map Is Not To Be Used

FOR SURVEY PURPOSES-400' Surface Rights Reservation along the shores of all Lakes & Rivers.

LO. 6123 Covers Dam in E V2 Lot 5 Con. IV

and Flooding Rights on Cance Lake 8. Eel Lake to elevation 464. '00. File: 125488. Flooding Rights on Bob's Loke controlled

by the Dept. of Railways 8. Canals-Ottawa File: 58014. Area shown thus: CESF INDIAN LAND.

Please Contact Dept. of Lands &. Forests.

L.O. 6098 Covers Dam In Lot 5 Con. XIV And Flooding Rights in Buck Lake to Elevation 43480'. File: 11237.

L.O. 6099 Covers Dam In Lots 6 8.7 Con. VIII And Flooding Rights In Kingsford Lake, Birch Lake & Desert Lake. To Elevation 446.6' File: 11237.

Flooding Rights In Bavils Lake Reserved To Gananoque Electric Light 8. Water Supply Co. Ltd. To Elevation 6'8."

AREAS WITHORNWY FROM STAKING
S R - 5049/ACE RIGHTS

SEE OFM 18. Dete Date File
42 (15.50 9400) - S R 8751
42 (15.50 9400) - S R 84.57
44 (15.50 9400) - S R 84.57
44 (15.50 9400) - S R 1756
44 (15.50 9400) - S R 1756
44 (15.50 9400) - S R 1756
45 44 (15.50 9400) - S R 1756

S.R.O. Reserved for Public Use F.81719

- MINING LANDS -JUL 19 1974 MINISTRY OF NATURAL RESOURCES

PLAN NO.-M.52

OF