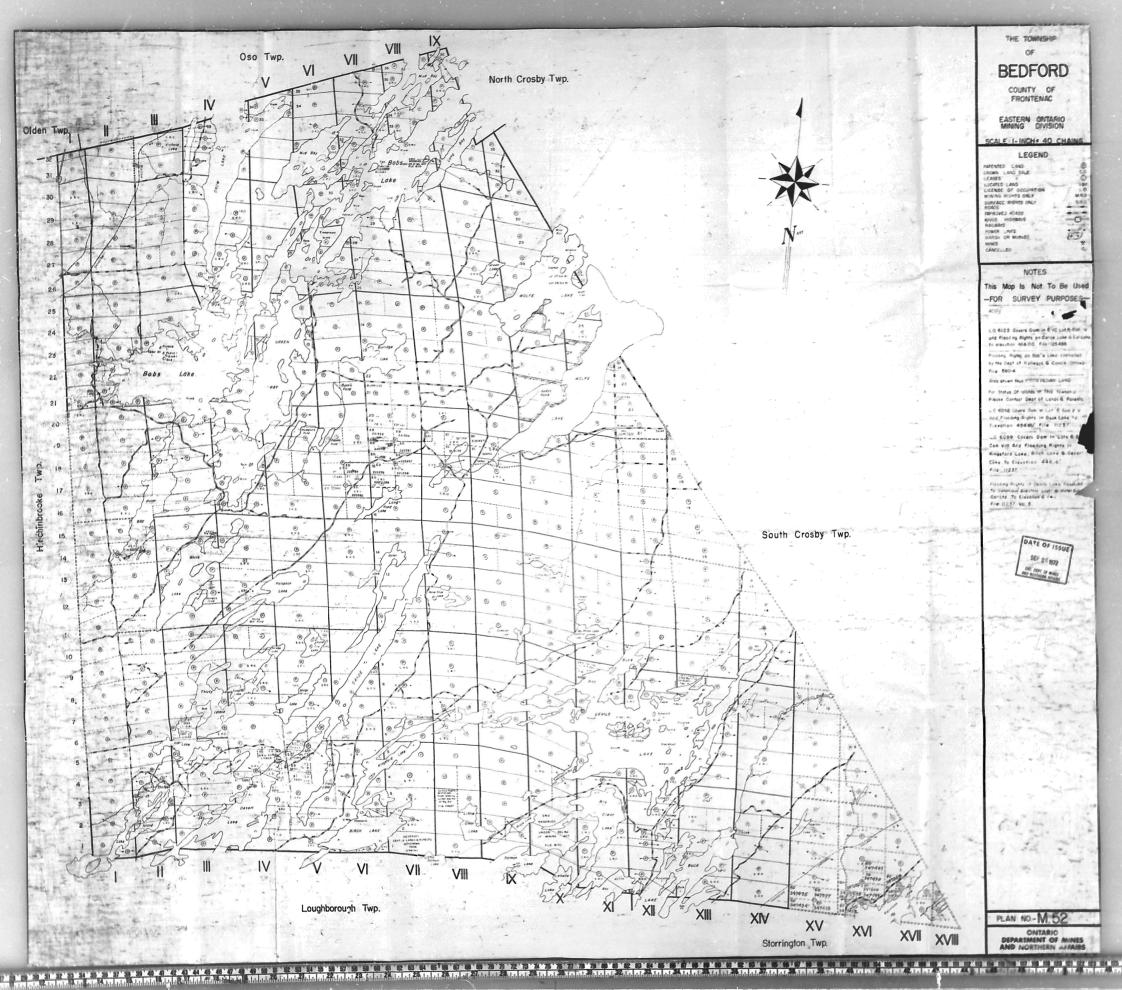

## **BEDFORD**

COUNTY OF RONTENAC

SOUTHERN ONTARIO MINING DIVISION

SCALE: I-INCH= 40 CHAINS

LEGEND

CS. CS. Loc Loc MR.O. PATENTED LAND
CROWN LAND SALE
LEASES
LOCATED LAND
LICENSE OF GCCUPATION
MINING RIGHTS ONLY MINING RIGHTS ONLY SURFACE RIGHTS ONLY ROADS IMPROVED ROADS KINGS HIGHWAYS RAILWAYS POWER LINES MARSH OR MUSKEG MINES 0

PATENTED for S.R.O.

NOTES

This Map Is Not To Be Used

-FOR SURVEY PURPOSES-400' Surface Rights Reservation along the shares of all Lakes & Rivers

LO. 6123 Covers Dam in E V2 Lot 5 Con IV and Flooding Rights on Conor Lake & Eel Lake to elevation 464 OO. File: 125488.

Fladding Rights on Bob's Lake controlled by the Dept of Railways & Canals-Ottawa-

by the Dept of Reliverys & Canals-Ottows-files 58014

Area shown that STEME INDIAN LAND.

For Status Of Islands in This Township
Filesse Confect Dept of Lends & Forests.

LO 6036 Covers Dom in Lot 5 Com. Nat.

And Ficoding Rights in Buck Lake to
Rievation 43480. File: 11237

LO 6039 Covers Dom in Lots 6 & 7.

ROW WILL Are Filesting Rights in.

Con VIII And Flooding Rights In Kingsford Lake, Birch Lake & Desert Lake To Elevation 446.6 File: 11237.

Flaading Rights in Devils Lake Reserved To Generaque Electric Light 6. Water Supply Co. Ltd. To Elevation 6.87. File: 11237 Vol. 5.

th Crosby Twp.

PLAN NO.-M.52

NISTRY OF NATURAL RESOURCES

SURVEYS AND HAPPING BRANCE RES. GEO. TWEED M.N.R. DIST. NAPANEE