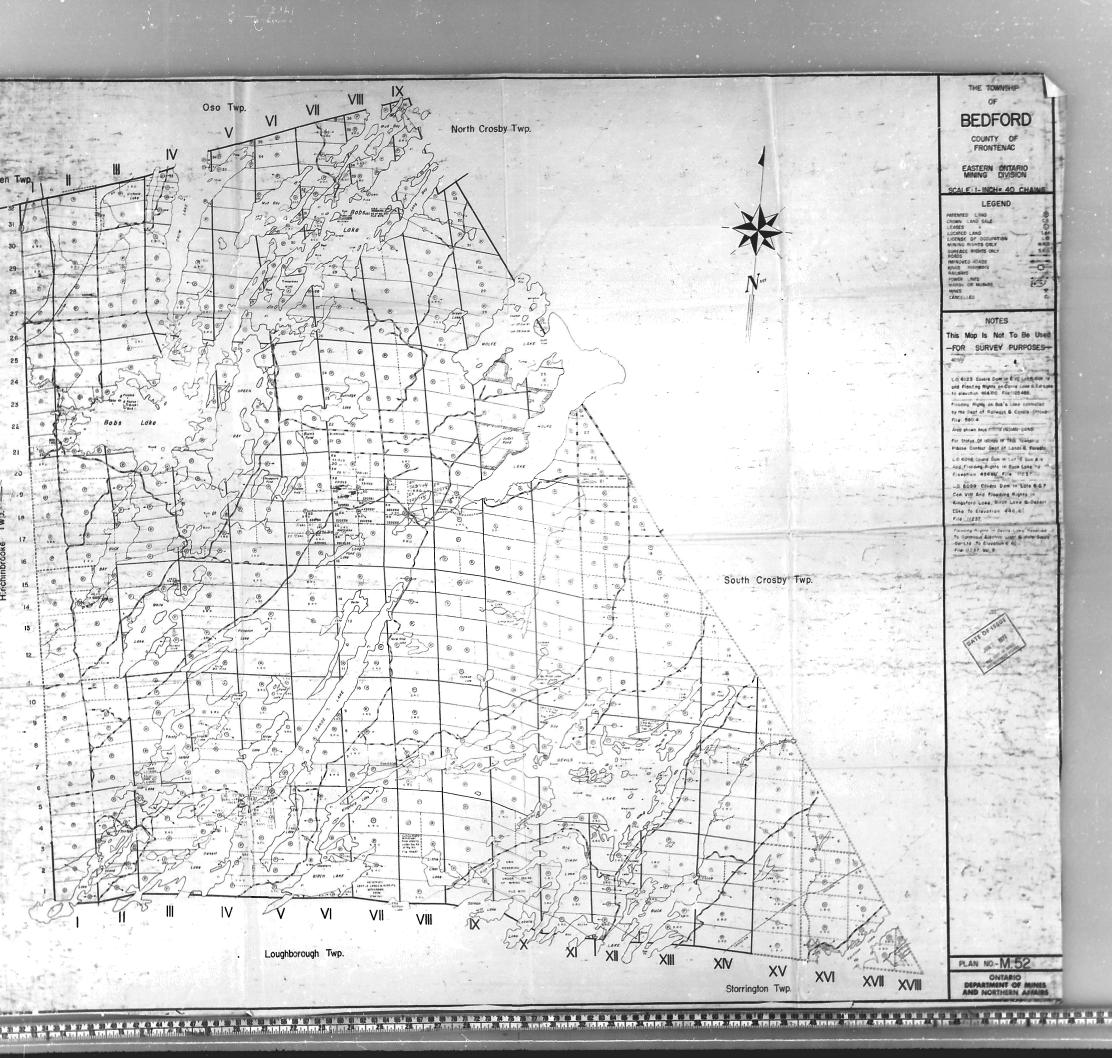

## **BEDFORD**

COUNTY OF FRONTENAC

EASTERN ONTARIO DIVISION

#### LEGEND

PAYENTED LAND
CROWN LAND SALE
LEASES LAND
LEASES LAND
LEASES LAND
LEASES LAND
LECASES OF OCCUPATION
MINING RIGHTS ONLY
SURFACE RIGHTS ONLY
SROADS
MEPROVED ROADS
REPROVED ROADS
REPROVED LINES
MARSH OR MUSKES
CARCELLED
C.

#### NOTES

## This Map Is Not To Be Used

-FOR SURVEY PURPOSES-

400' Surface Rights Reservation along the shores of all Lakes & Rivers.

L.O. 6123 Covers Dam in E 1/2 Lot 5 Con. IV and Flooding Rights on Canoe Loke 8. Eel Lake to elevation 464.'00. File 125488.

Flooding Rights on Bob's Lake controlled by the Dept. of Railways 8. Canals - Ottawo-File<sup>1</sup> 58014.

File: 58014.

Area shown thus: FILE: INDIAN LAND.

For Status Of Islands In This Township
Please Contact Dept. of Lands 8. Forests.
L.O. 6098 Covers Dam In Lat 5 Con. XIV

And Flooding Rights In Buck Lake to
Elevation 434.80'. File: 11237.

...O. 6099 Covers Dam In Lots 6.87

Con. VIII And Flooding Rights In Kingsford Lake, Birch Lake 8. Desert Lake. To Elevation 446.6' File: 11237.

Flooding Rights In Devils Lake Reserved To Ganonoque Electric Light 8. Water Supply Co. Ltd. To Elevation 6'8." File: 11237 Vol. 3.

### AREAS WITHDRAWN FROM STAKING S.R. - SURFACE RIGHTS M.R. - MINING RIGHTS

\$\frac{\text{Sec}}{2} \text{Corber No.} \quad \text{Disple File} \\
\text{Sec} \text{Corber No.} \quad \text{Disple File} \\
\text{Sec} \text{RS.0.1960} - \quad \text{S.R. 81751} \\
\text{Sec} \quad \text{22.RS.0.1960} - \quad \text{S.R. 84637} \\
\text{Sec} \quad \text{22.RS.0.1960} - \quad \text{S.R. 176386} \\
\text{Sec} \quad \text{22.RS.0.1960} - \quad \text{S.R. 81761} \\
\text{S.R.0. Reserved for Public Use F.81719} \end{array}