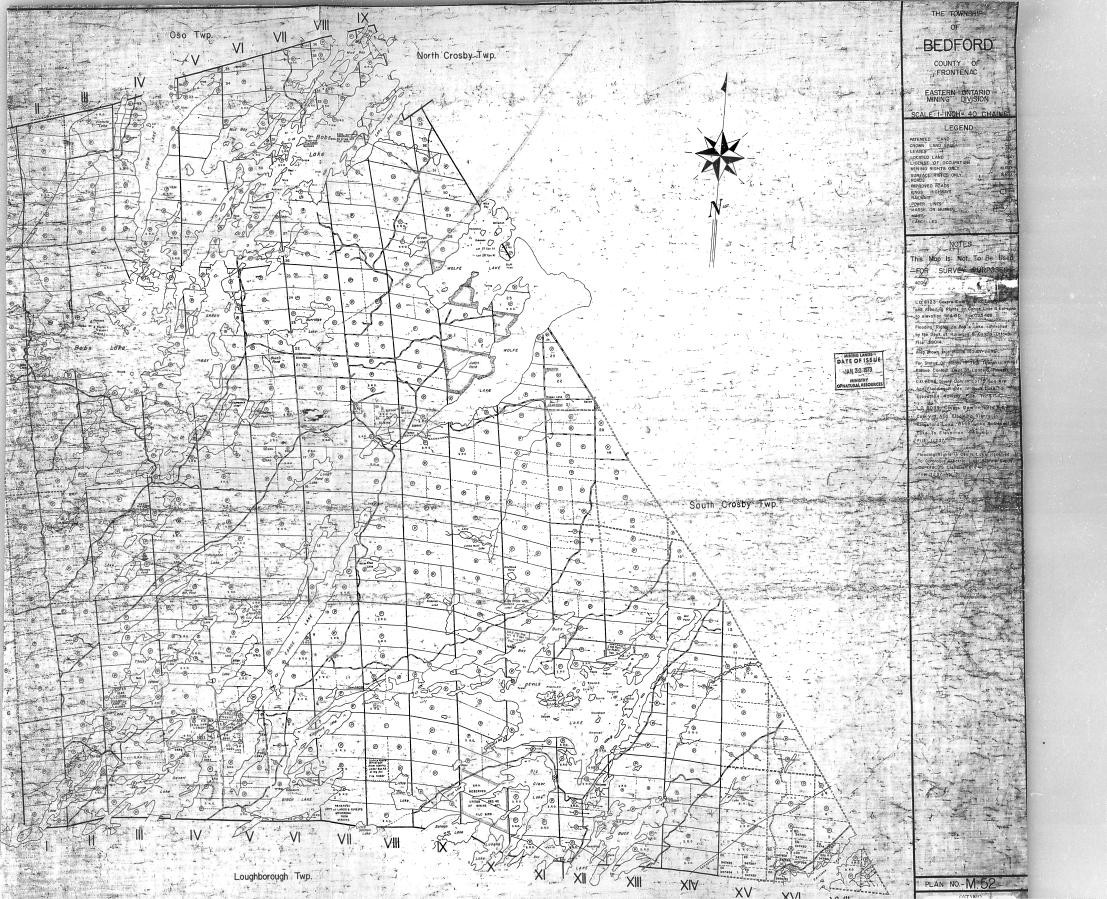

## **BEDFORD**

COUNTY OF FRONTENAC

EASTERN ONTARIO DIVISION

#### LEGEND

PAYENTED LAND
CROWN LAND SALE
LEASES LAND
LEASES LAND
LEASES LAND
LEASES LAND
LECASES OF OCCUPATION
MINING RIGHTS ONLY
SURFACE RIGHTS ONLY
SROADS
MEPROVED ROADS
REPROVED ROADS
REPROVED LINES
MARSH OR MUSKES
CARCELLED
C.

#### NOTES

## This Map Is Not To Be Used

-FOR SURVEY PURPOSES-

400' Surface Rights Reservation along the shores of all Lakes & Rivers.

L.O. 6123 Covers Dam in E 1/2 Lot 5 Con. IV and Flooding Rights on Canoe Loke 8. Eel Lake to elevation 464.'00. File 125488.

Flooding Rights on Bob's Lake controlled by the Dept. of Railways 8. Canals - Ottawo-File<sup>1</sup> 58014.

File: 58014.

Area shown thus: FILE: INDIAN LAND.

For Status Of Islands In This Township
Please Contact Dept. of Lands 8. Forests.
L.O. 6098 Covers Dam In Lat 5 Con. XIV

And Flooding Rights In Buck Lake to
Elevation 434.80'. File: 11237.

...O. 6099 Covers Dam In Lots 6.87

Con. VIII And Flooding Rights In Kingsford Lake, Birch Lake 8. Desert Lake. To Elevation 446.6' File: 11237.

Flooding Rights In Devils Lake Reserved To Ganonoque Electric Light 8. Water Supply Co. Ltd. To Elevation 6'8." File: 11237 Vol. 3.