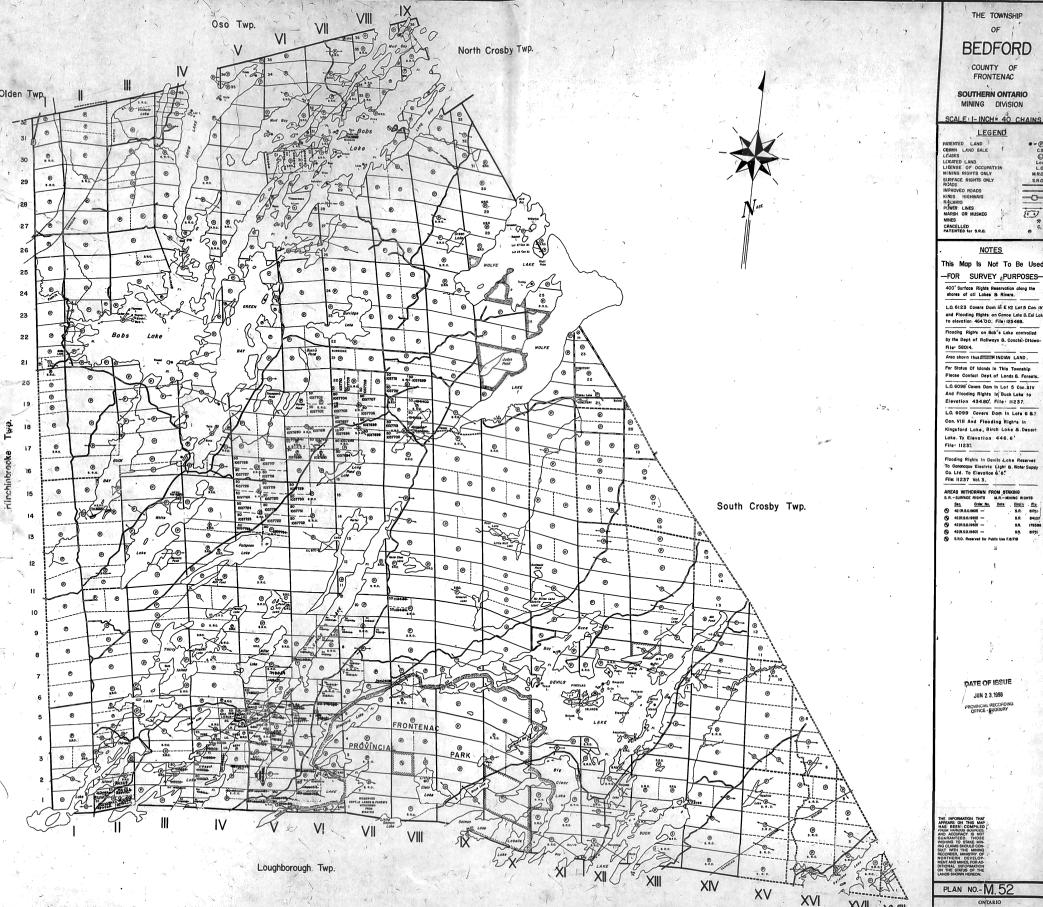

## **BEDFORD**

COUNTY OF FRONTENAC

EASTERN ONTARIO DIVISION

#### LEGEND

PAYENTED LAND
CROWN LAND SALE
LEASES LAND
LEASES LAND
LEASES LAND
LEASES LAND
LECASES OF OCCUPATION
MINING RIGHTS ONLY
SURFACE RIGHTS ONLY
SROADS
MEPROVED ROADS
REPROVED ROADS
REPROVED LINES
MARSH OR MUSKES
CARCELLED
C.

## This Map Is Not To Be Used

-FOR SURVEY PURPOSES-

400' Surface Rights Reservation along the shores of all Lakes & Rivers.

L.O. 6123 Covers Dam in E 1/2 Lot 5 Con. IV and Flooding Rights on Canoe Loke 8. Eel Lake to elevation 464.'00. File 125488.

Flooding Rights on Bob's Lake controlled by the Dept. of Railways 8. Canals - Ottawo-File<sup>1</sup> 58014.

File: 58014.

Area shown thus: FILE: INDIAN LAND.

For Status Of Islands In This Township
Please Contact Dept. of Lands 8. Forests.
L.O. 6098 Covers Dam In Lat 5 Con. XIV

And Flooding Rights In Buck Lake to
Elevation 434.80'. File: 11237.

...O. 6099 Covers Dam In Lots 6.87

Con. VIII And Flooding Rights In Kingsford Lake, Birch Lake 8. Desert Lake. To Elevation 446.6' File: 11237.

Flooding Rights In Devils Lake Reserved To Ganonoque Electric Light 8. Water Supply Co. Ltd. To Elevation 6'8." File: 11237 Vol. 3.

### AREAS WITHDRAWN FROM STAKING S.R. - SURFACE RIGHTS M.R. - MINING RIGHTS

\$\frac{\text{Sec}}{2} \text{Corber No.} \quad \text{Disple File} \\
\text{Sec} \text{Corber No.} \quad \text{Disple File} \\
\text{Sec} \text{RS.0.1960} - \quad \text{S.R. 81751} \\
\text{Sec} \quad \text{22.RS.0.1960} - \quad \text{S.R. 84637} \\
\text{Sec} \quad \text{22.RS.0.1960} - \quad \text{S.R. 176386} \\
\text{Sec} \quad \text{22.RS.0.1960} - \quad \text{S.R. 81761} \\
\text{S.R.0. Reserved for Public Use F.81719} \end{array}

. MINING LANDS ... A TE OF ISSUE
JUL - 2 1974
MINISTRY
.F NATURAL RESOURCES

OF