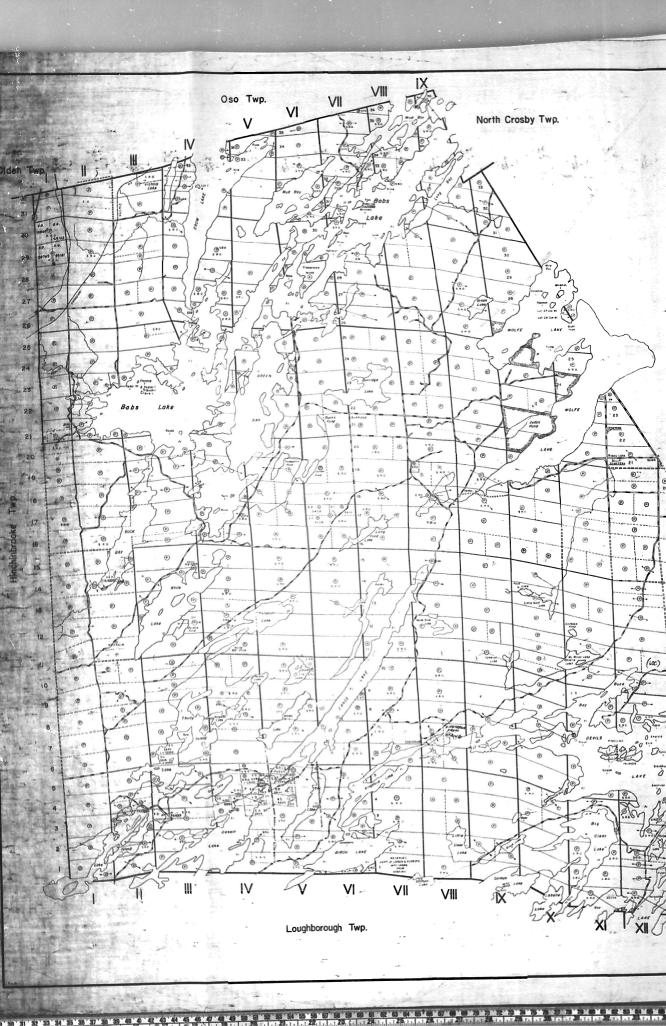

## **BEDFORD**

COUNTY OF RONTENAC

SOUTHERN ONTARIO MINING DIVISION

SCALE: I-INCH= 40 CHAINS

LEGEND

CS. CS. Loc Loc MR.O. PATENTED LAND
CROWN LAND SALE
LEASES
LOCATED LAND
LICENSE OF GCCUPATION
MINING RIGHTS ONLY MINING RIGHTS ONLY SURFACE RIGHTS ONLY ROADS IMPROVED ROADS KINGS HIGHWAYS RAILWAYS POWER LINES MARSH OR MUSKEG MINES 0

PATENTED for S.R.O.

NOTES

This Map Is Not To Be Used

-FOR SURVEY PURPOSES-400' Surface Rights Reservation along the shares of all Lakes & Rivers

LO. 6123 Covers Dam in E V2 Lot 5 Con IV and Flooding Rights on Conor Lake & Eel Lake to elevation 464 OO. File: 125488.

Fladding Rights on Bob's Lake controlled by the Dept of Railways & Canals-Ottawa-

by the Dept of Reliverys & Canals-Ottows-files 58014

Area shown that STEME INDIAN LAND.

For Status Of Islands in This Township
Filesse Confect Dept of Lends & Forests.

LO 6036 Covers Dom in Lot 5 Com. Nat.

And Ficoding Rights in Buck Lake to
Rievation 43480. File: 11237

LO 6039 Covers Dom in Lots 6 & 7.

ROW WILL Are Filesting Rights in.

Con VIII And Flooding Rights In Kingsford Lake, Birch Lake & Desert Lake To Elevation 446.6 File: 11237.

Flaading Rights in Devils Lake Reserved To Generaque Electric Light 6. Water Supply Co. Ltd. To Elevation 6.87. File: 11237 Vol. 5.

th Crosby Twp.

PLAN NO.-M.52

NISTRY OF NATURAL RESOURCES

SURVEYS AND HAPPING BRANCE RES. GEO. TWEED M.N.R. DIST. NAPANEE