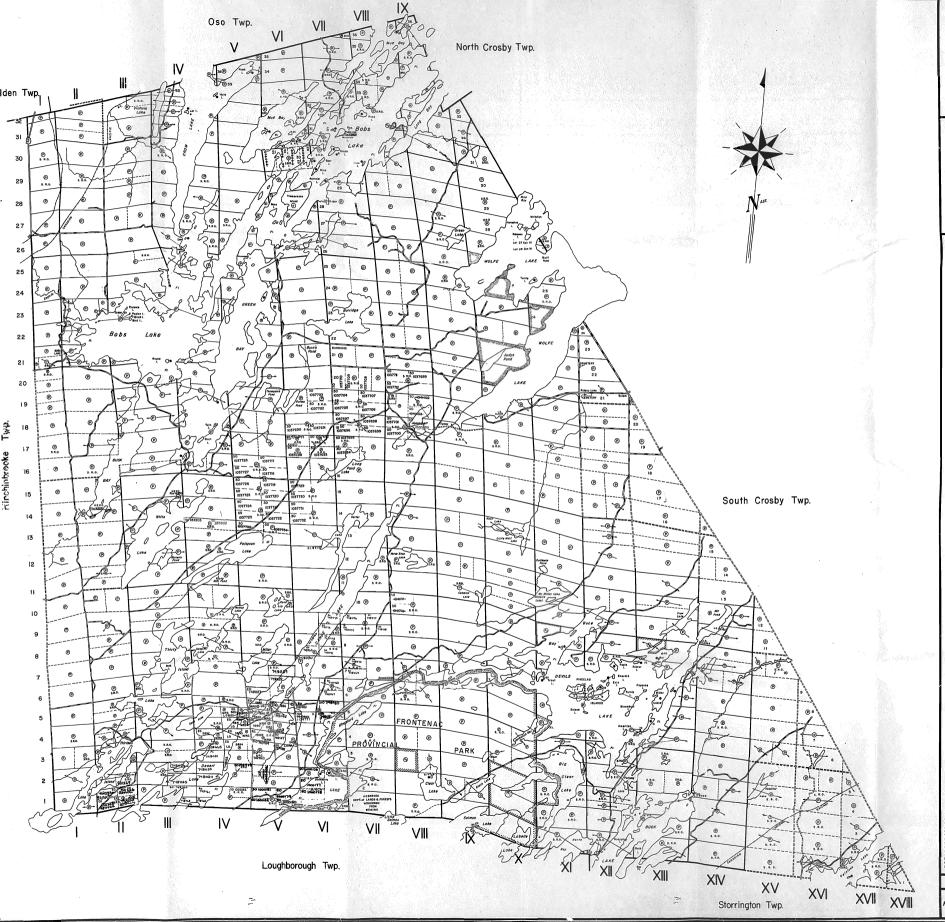

## **BEDFORD**

COUNTY OF FRONTENAC

SCALE: I- INCH= 40 CHAINS

#### LEGEND

PATENTED LAND
CROWN LAND SALE
LEASES
LOCATED LAND
LICENSE OF OCCUPATION
MINING RIGHTS ONLY MINING RIGHTS ONLY SURFACE RIGHTS ONLY ROADS IMPROVED ROADS KINGS HIGHWAYS RAILWAYS POWER LINES MARSH OR MUSKEG

C.S. C.S. Loc. L.O. M.R.O. S.R.O. \_\_\_\_\_\_ E3

NOTES

This Map Is Not To Be Used FOR SURVEY PURPOSES-

400' Surface Rights Reservation along the shores of all Lakes & Rivers.

LO 6123 Covers Dam in E V2 Lot 5 Con. IV and Flooding Rights on Canoe Lake 8. Eel Lake to elevation 464. 00. File: 125488.

Flooding Rights on Bob's Lake controlled by the Dept. of Rallways & Canals-Ottawa-File: 58014.

Area shown thus: STEETH INDIAN LAND.

For Status Of Islands In This Township Please Contact Dept. of Lands &. Forests. L.O. 6098 Covers Dam In Lot 5 Con.XIV And Flooding Rights In Buck Loke to Elevation 434.80'. File: 11237.

L.O. 6099 Covers Dam In Lots 6 8.7 Con. VIII And Flooding Rights in Kingsford Lake, Birch Lake & Desert Lake. To Elevation 446.6' File: 11237.

Flooding Rights In Devils Lake Reserved To Gananoque Electric Light & Water Supply Co. Ltd. To Elevation 6'8." File: 11237 Vol. 3.

AREAS WITHDRAWN FROM STAKING
S.R. - SURFACE RIGHTS M.R. - MINING RIGHTS

S.R.O. Reserved for Public Use F. 81719

DATE OF ISSUE FEB 1 2 1975 MINISTRY OF NATURAL RESOURCES

PLAN NO.-M.52

ONTARIO