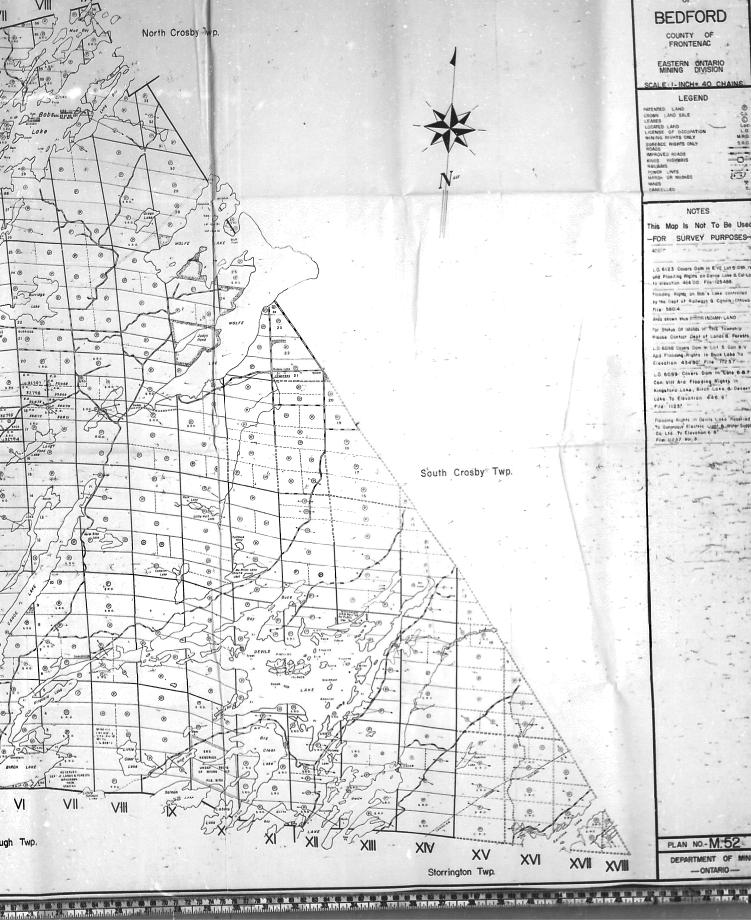

## **BEDFORD**

COUNTY OF FRONTENAC

EASTERN ONTARIO DIVISION

SCALE: I- INCH= 40 CHAINS

LEGEND PATENTED LAND
CROWN LAND SALE
LEASES
LOCATED LAND
LICENSE OF OCCUPATION
MINING RIGHTS ONLY SURFACE RIGHTS ONLY ROADS IMPROVED ROADS KINGS HIGHWAYS
RAILWAYS
POWER LINES
MARSH OR MUSKEG

-0-13

NOTES

This Map Is Not To Be Used

FOR SURVEY PURPOSES-400' Surface Rights Reservation along the shores of all Lakes & Rivers.

LO. 6123 Covers Dam in E V2 Lot 5 Con. IV

and Flooding Rights on Cance Lake 8. Eel Lake to elevation 464. '00. File: 125488. Flooding Rights on Bob's Loke controlled

by the Dept. of Railways 8. Canals-Ottawa File: 58014. Area shown thus: CESF INDIAN LAND.

Please Contact Dept. of Lands &. Forests.

L.O. 6098 Covers Dam In Lot 5 Con. XIV And Flooding Rights in Buck Lake to Elevation 43480'. File: 11237.

L.O. 6099 Covers Dam In Lots 6 8.7 Con. VIII And Flooding Rights In Kingsford Lake, Birch Lake & Desert Lake. To Elevation 446.6' File: 11237.

Flooding Rights In Bavils Lake Reserved To Gananoque Electric Light 8. Water Supply Co. Ltd. To Elevation 6'8."

AREAS WITHORNWY FROM STAKING
S R - 5049/ACE RIGHTS

SEE OFM 18. Dete Date File
42 (15.50 9400) - S R 8751
42 (15.50 9400) - S R 84.57
44 (15.50 9400) - S R 84.57
44 (15.50 9400) - S R 1756
44 (15.50 9400) - S R 1756
44 (15.50 9400) - S R 1756
45 44 (15.50 9400) - S R 1756

S.R.O. Reserved for Public Use F.81719

- MINING LANDS -JUL 19 1974 MINISTRY OF NATURAL RESOURCES

PLAN NO.-M.52

OF