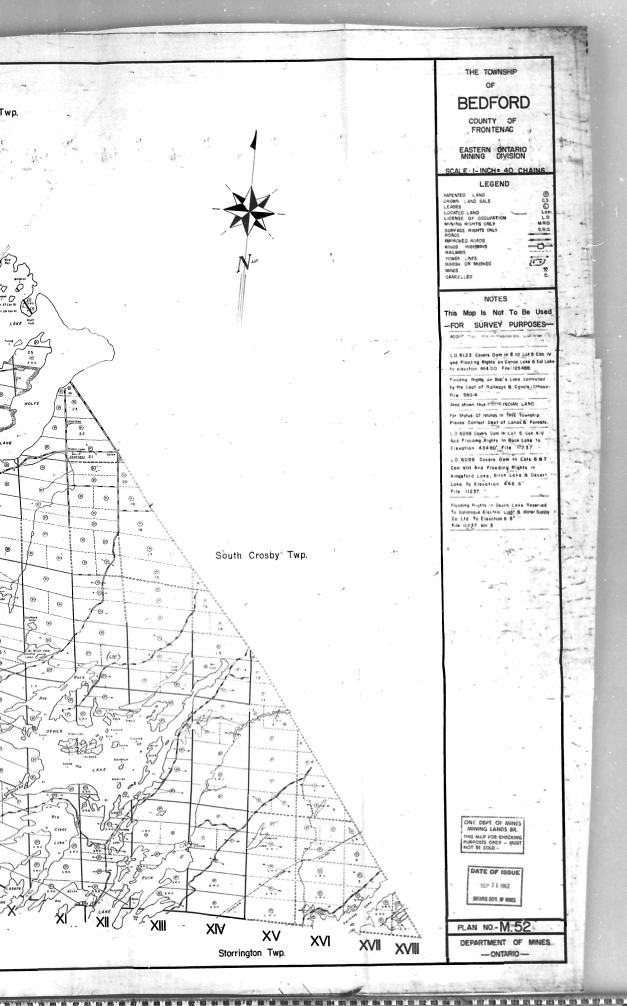

## **BEDFORD**

COUNTY OF RONTENAC

SOUTHERN ONTARIO MINING DIVISION

SCALE: I-INCH= 40 CHAINS

LEGEND

CS. CS. Loc Loc MR.O. PATENTED LAND
CROWN LAND SALE
LEASES
LOCATED LAND
LICENSE OF GCCUPATION
MINING RIGHTS ONLY MINING RIGHTS ONLY SURFACE RIGHTS ONLY ROADS IMPROVED ROADS KINGS HIGHWAYS RAILWAYS POWER LINES MARSH OR MUSKEG MINES 0

PATENTED for S.R.O.

NOTES

This Map Is Not To Be Used

-FOR SURVEY PURPOSES-400' Surface Rights Reservation along the shares of all Lakes & Rivers

LO. 6123 Covers Dam in E V2 Lot 5 Con IV and Flooding Rights on Conor Lake & Eel Lake to elevation 464 OO. File: 125488.

Fladding Rights on Bob's Lake controlled by the Dept of Railways & Canals-Ottawa-

by the Dept of Reliverys & Canals-Ottows-files 58014

Area shown that STEME INDIAN LAND.

For Status Of Islands in This Township
Filesse Confect Dept of Lends & Forests.

LO 6036 Covers Dom in Lot 5 Com. Nat.

And Ficoding Rights in Buck Lake to
Rievation 43480. File: 11237

LO 6039 Covers Dom in Lots 6 & 7.

ROW WILL Are Filesting Rights in.

Con VIII And Flooding Rights In Kingsford Lake, Birch Lake & Desert Lake To Elevation 446.6 File: 11237.

Flaading Rights in Devils Lake Reserved To Generaque Electric Light 6. Water Supply Co. Ltd. To Elevation 6.87. File: 11237 Vol. 5.

th Crosby Twp.

PLAN NO.-M.52

NISTRY OF NATURAL RESOURCES

SURVEYS AND HAPPING BRANCE RES. GEO. TWEED M.N.R. DIST. NAPANEE