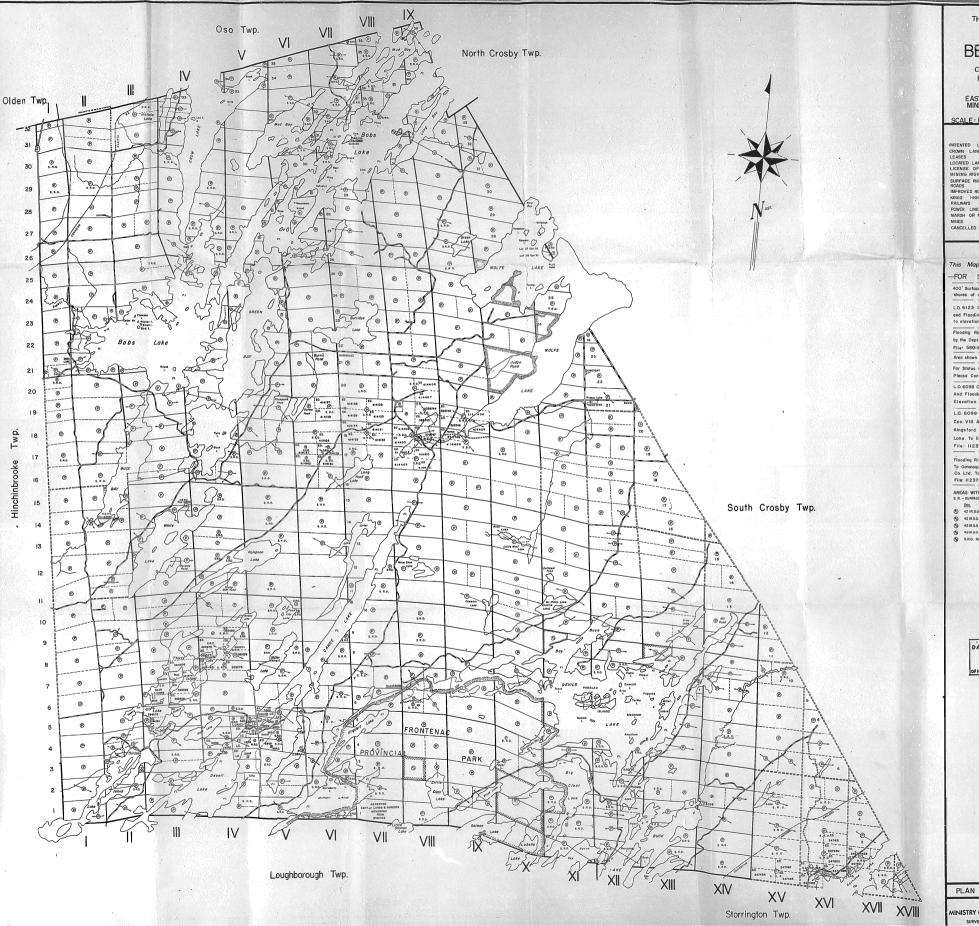

## **BEDFORD**

COUNTY OF RONTENAC

SOUTHERN ONTARIO MINING DIVISION

SCALE: I-INCH= 40 CHAINS

LEGEND

CS. CS. Loc Loc MR.O. PATENTED LAND
CROWN LAND SALE
LEASES
LOCATED LAND
LICENSE OF GCCUPATION
MINING RIGHTS ONLY MINING RIGHTS ONLY SURFACE RIGHTS ONLY ROADS IMPROVED ROADS KINGS HIGHWAYS RAILWAYS POWER LINES MARSH OR MUSKEG MINES 0

PATENTED for S.R.O.

NOTES

This Map Is Not To Be Used

-FOR SURVEY PURPOSES-400' Surface Rights Reservation along the shares of all Lakes & Rivers

LO. 6123 Covers Dam in E V2 Lot 5 Con IV and Flooding Rights on Conor Lake & Eel Lake to elevation 464 OO. File: 125488.

Fladding Rights on Bob's Lake controlled by the Dept of Railways & Canals-Ottawa-

by the Dept of Reliverys & Canals-Ottows-files 58014

Area shown that STEME INDIAN LAND.

For Status Of Islands in This Township
Filesse Confect Dept of Lends & Forests.

LO 6036 Covers Dom in Lot 5 Com. Nat.

And Ficoding Rights in Buck Lake to
Rievation 43480. File: 11237

LO 6039 Covers Dom in Lots 6 & 7.

ROW WILL Are Filesting Rights in.

Con VIII And Flooding Rights In Kingsford Lake, Birch Lake & Desert Lake To Elevation 446.6 File: 11237.

Flaading Rights in Devils Lake Reserved To Generaque Electric Light 6. Water Supply Co. Ltd. To Elevation 6.87. File: 11237 Vol. 5.

th Crosby Twp.

PLAN NO.-M.52

NISTRY OF NATURAL RESOURCES

SURVEYS AND HAPPING BRANCE RES. GEO. TWEED M.N.R. DIST. NAPANEE