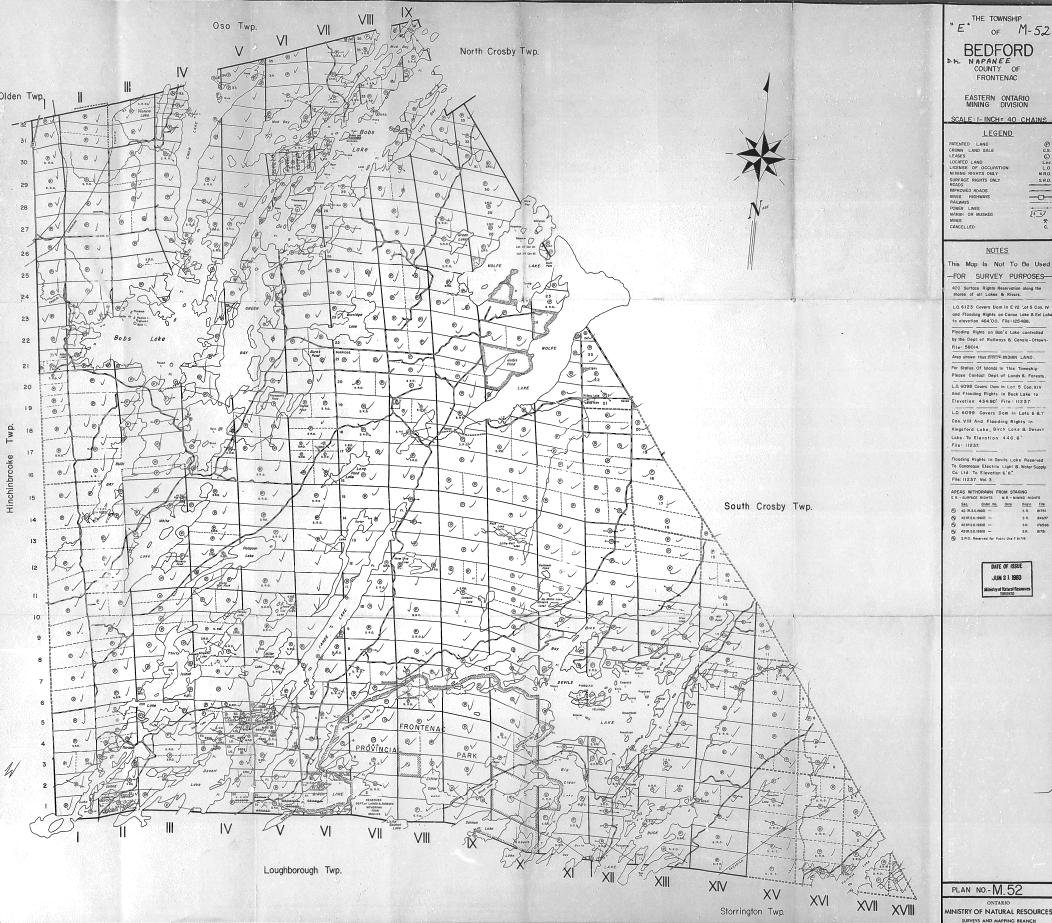

| AREAS WITHDRAWN FROM STAKING | S.R. - SUMFACE RIGHTS | M.R. - MITTING HIGHTS | S.R. | Dete | Dight | Fig. | Fig.

SEP 241980 SURVEYS AND MAPPING MRAHCH

PLAN NO.- M. 52

THE TOWNSHIP OF M-52

BEDFORD NAPANEECOUNTY OF

FRONTENAC

SCALE: I- INCH= 40 CHAINS

LEGEND

C.S.
Loc.
L.O.
MR.O.
S.R.O.

-0-

(E)

PATENTED LAND
CROWN LAND SALE
LEASES
LOCATED LAND
LICENSE OF OCCUPATION
MINING RIGHTS ONLY
SURFACE RIGHTS ONLY
ROADS
MINING WHITE ONLY
MINING WHITE ONLY
AND WAS AND W

CANCELLED

NOTES

This Map Is Not To Be Used

FOR SURVEY PURPOSES-

LO. 6123 Covers Dam in E 92 Lot 5 Con. IV and Flooding Rights on Cainer Lake 8. Eel Lake to elevation 464. OO. File: 125488.

Flooding Rights on Bob's Lake controlled

File: 58014. Area shown thus: EXCEPT INDIAN LAND.

For Status Of Islands In This Township

Please Contact Dept. of Lands &. Forests L.O. 6098 Covers Dom in Lot 5 Con.XIV

And Flooding Rights in Buck Lake to L.O. 6099 Covers Dam In Lots 6 8.7

Con. VIII And Flooding Rights In Kingsford Lake, Birch Lake & Desert Lake. To Elevation 446.6' File: 11237.

Flooding Rights in Devils Loke Reserved To Gananoque Electric Light & Water Supply Co. Ltd. To Elevation 6'8." File: 11237 Vol. 3.

42(R.S.O.1960) — S.R.
 S.R.O. Reserved for Public Use F.81719

DATE OF ISSUE JUL - 6 1982

PLAN NO.-M.52

ONTARIO

"E THE TOWNSHIP OF M-52

**BEDFORD** D.M. NAPANEE FRONTENAC

EASTERN ONTARIO MINING DIVISION

SCALE: I- INCH= 40 CHAINS