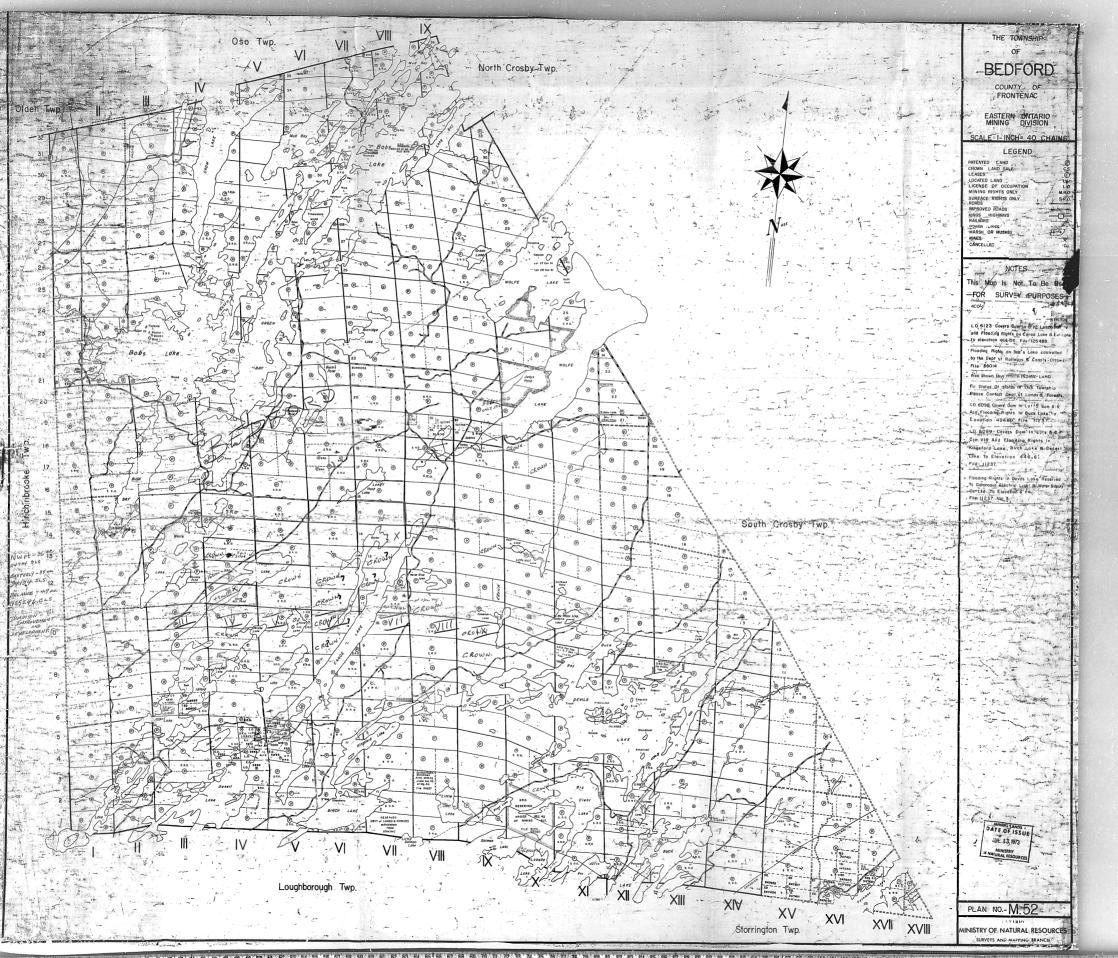

## **BEDFORD**

COUNTY OF FRONTENAC

SCALE: I- INCH= 40 CHAINS

#### LEGEND

PATENTED LAND
CROWN LAND SALE
LEASES
LOCATED LAND
LICENSE OF OCCUPATION
MINING RIGHTS ONLY MINING RIGHTS ONLY SURFACE RIGHTS ONLY ROADS IMPROVED ROADS KINGS HIGHWAYS RAILWAYS POWER LINES MARSH OR MUSKEG

C.S. C.S. Loc. L.O. M.R.O. S.R.O. \_\_\_\_\_\_ E3

NOTES

This Map Is Not To Be Used FOR SURVEY PURPOSES-

400' Surface Rights Reservation along the shores of all Lakes & Rivers.

LO 6123 Covers Dam in E V2 Lot 5 Con. IV and Flooding Rights on Canoe Lake 8. Eel Lake to elevation 464. 00. File: 125488.

Flooding Rights on Bob's Lake controlled by the Dept. of Rallways & Canals-Ottawa-File: 58014.

Area shown thus: STEETH INDIAN LAND.

For Status Of Islands In This Township Please Contact Dept. of Lands &. Forests. L.O. 6098 Covers Dam In Lot 5 Con.XIV And Flooding Rights In Buck Loke to Elevation 434.80'. File: 11237.

L.O. 6099 Covers Dam In Lots 6 8.7 Con. VIII And Flooding Rights in Kingsford Lake, Birch Lake & Desert Lake. To Elevation 446.6' File: 11237.

Flooding Rights In Devils Lake Reserved To Gananoque Electric Light & Water Supply Co. Ltd. To Elevation 6'8." File: 11237 Vol. 3.

AREAS WITHDRAWN FROM STAKING
S.R. - SURFACE RIGHTS M.R. - MINING RIGHTS

S.R.O. Reserved for Public Use F. 81719

DATE OF ISSUE FEB 1 2 1975 MINISTRY OF NATURAL RESOURCES

PLAN NO.-M.52

ONTARIO