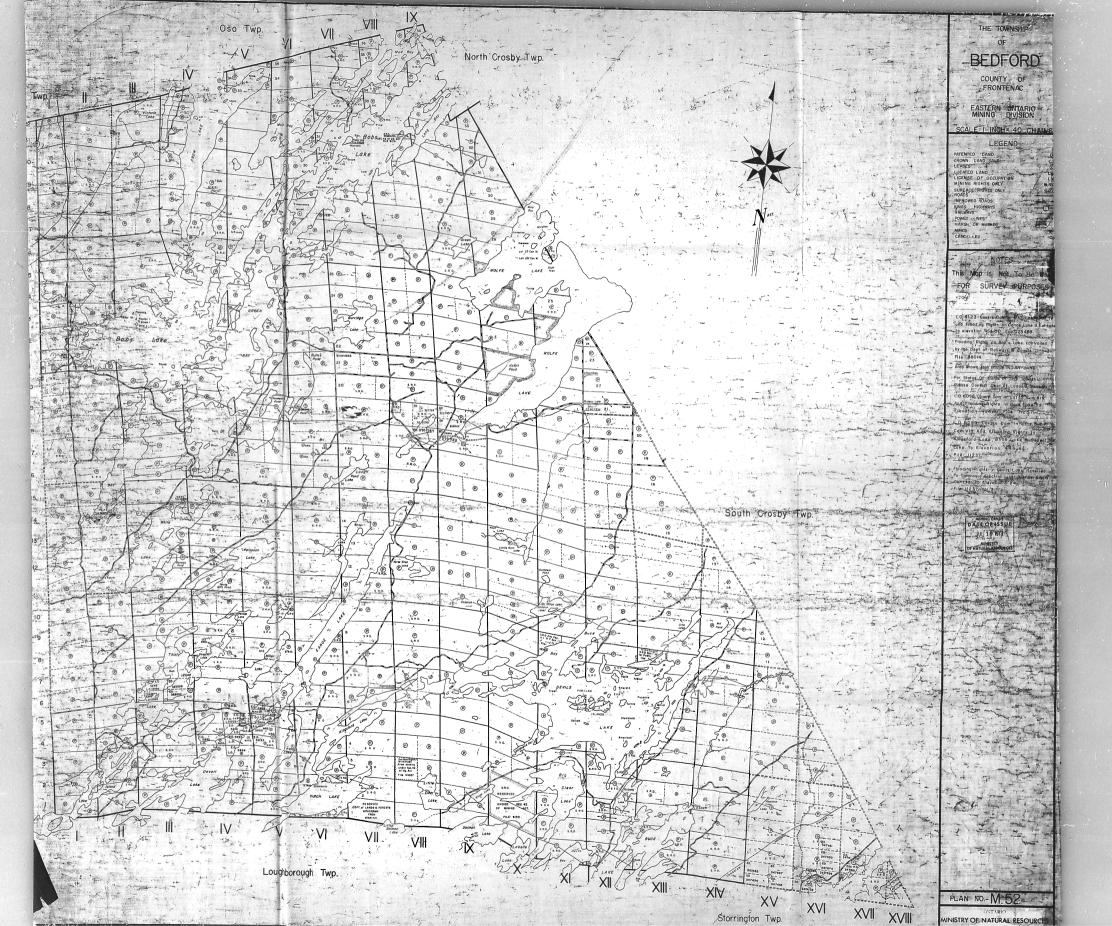

## **BEDFORD**

COUNTY OF RONTENAC

SOUTHERN ONTARIO MINING DIVISION

SCALE: I-INCH= 40 CHAINS

LEGEND

CS. CS. Loc Loc MR.O. PATENTED LAND
CROWN LAND SALE
LEASES
LOCATED LAND
LICENSE OF GCCUPATION
MINING RIGHTS ONLY MINING RIGHTS ONLY SURFACE RIGHTS ONLY ROADS IMPROVED ROADS KINGS HIGHWAYS RAILWAYS POWER LINES MARSH OR MUSKEG MINES 0

PATENTED for S.R.O.

NOTES

This Map Is Not To Be Used

-FOR SURVEY PURPOSES-400' Surface Rights Reservation along the shares of all Lakes & Rivers

LO. 6123 Covers Dam in E V2 Lot 5 Con IV and Flooding Rights on Conor Lake & Eel Lake to elevation 464 OO. File: 125488.

Fladding Rights on Bob's Lake controlled by the Dept of Railways & Canals-Ottawa-

by the Dept of Reliverys & Canals-Ottows-files 58014

Area shown that STEME INDIAN LAND.

For Status Of Islands in This Township
Filesse Confect Dept of Lends & Forests.

LO 6036 Covers Dom in Lot 5 Com. Nat.

And Ficoding Rights in Buck Lake to
Rievation 43480. File: 11237

LO 6039 Covers Dom in Lots 6 & 7.

ROW WILL Are Filesting Rights in.

Con VIII And Flooding Rights In Kingsford Lake, Birch Lake & Desert Lake To Elevation 446.6 File: 11237.

Flaading Rights in Devils Lake Reserved To Generaque Electric Light 6. Water Supply Co. Ltd. To Elevation 6.87. File: 11237 Vol. 5.

th Crosby Twp.

PLAN NO.-M.52

NISTRY OF NATURAL RESOURCES

SURVEYS AND HAPPING BRANCE RES. GEO. TWEED M.N.R. DIST. NAPANEE