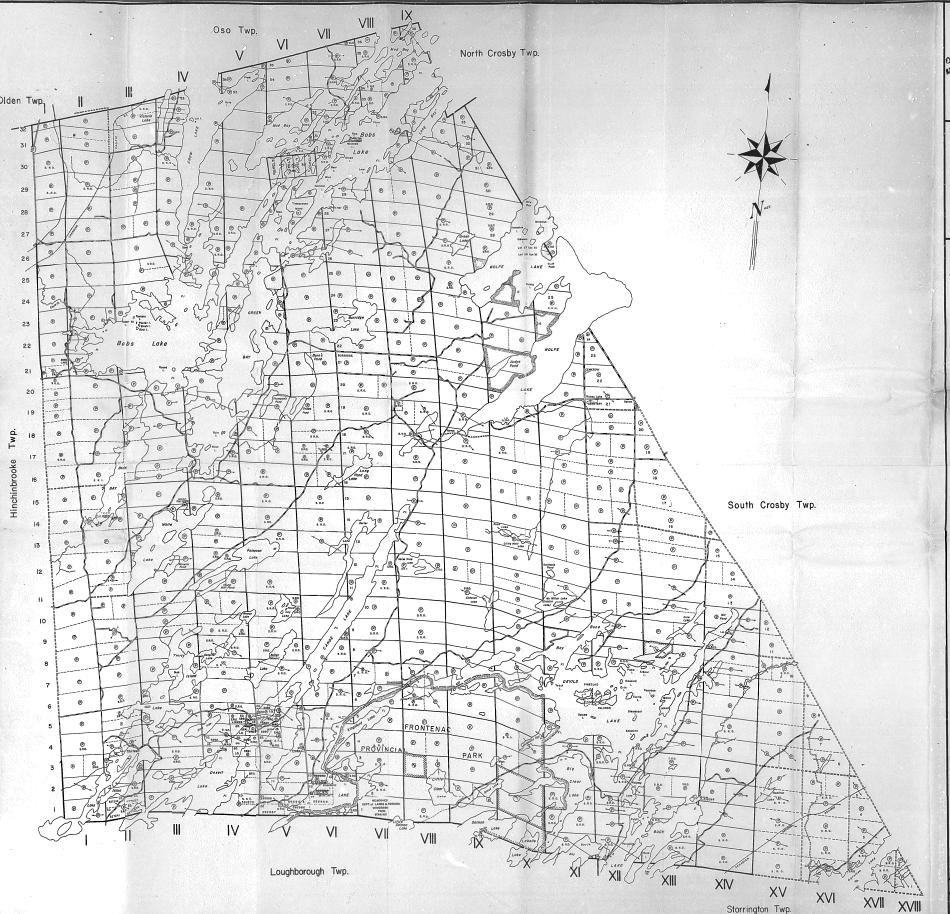

## **BEDFORD**

COUNTY OF FRONTENAC

EASTERN ONTARIO DIVISION

SCALE: I- INCH= 40 CHAINS

LEGEND PATENTED LAND
CROWN LAND SALE
LEASES
LOCATED LAND
LICENSE OF OCCUPATION
MINING RIGHTS ONLY SURFACE RIGHTS ONLY ROADS IMPROVED ROADS KINGS HIGHWAYS
RAILWAYS
POWER LINES
MARSH OR MUSKEG

-0-13

NOTES

This Map Is Not To Be Used

FOR SURVEY PURPOSES-400' Surface Rights Reservation along the shores of all Lakes & Rivers.

LO. 6123 Covers Dam in E V2 Lot 5 Con. IV

and Flooding Rights on Cance Lake 8. Eel Lake to elevation 464. '00. File: 125488. Flooding Rights on Bob's Loke controlled

by the Dept. of Railways 8. Canals-Ottawa File: 58014. Area shown thus: CESF INDIAN LAND.

Please Contact Dept. of Lands &. Forests.

L.O. 6098 Covers Dam In Lot 5 Con. XIV And Flooding Rights in Buck Lake to Elevation 43480'. File: 11237.

L.O. 6099 Covers Dam In Lots 6 8.7 Con. VIII And Flooding Rights In Kingsford Lake, Birch Lake & Desert Lake. To Elevation 446.6' File: 11237.

Flooding Rights In Bavils Lake Reserved To Gananoque Electric Light 8. Water Supply Co. Ltd. To Elevation 6'8."

AREAS WITHORNWY FROM STAKING
S R - 5049/ACE RIGHTS

SEE OFM 18. Dete Date File
42 (15.50 9400) - S R 8751
42 (15.50 9400) - S R 84.57
44 (15.50 9400) - S R 84.57
44 (15.50 9400) - S R 1756
44 (15.50 9400) - S R 1756
44 (15.50 9400) - S R 1756
45 44 (15.50 9400) - S R 1756

S.R.O. Reserved for Public Use F.81719

- MINING LANDS -JUL 19 1974 MINISTRY OF NATURAL RESOURCES

PLAN NO.-M.52

OF