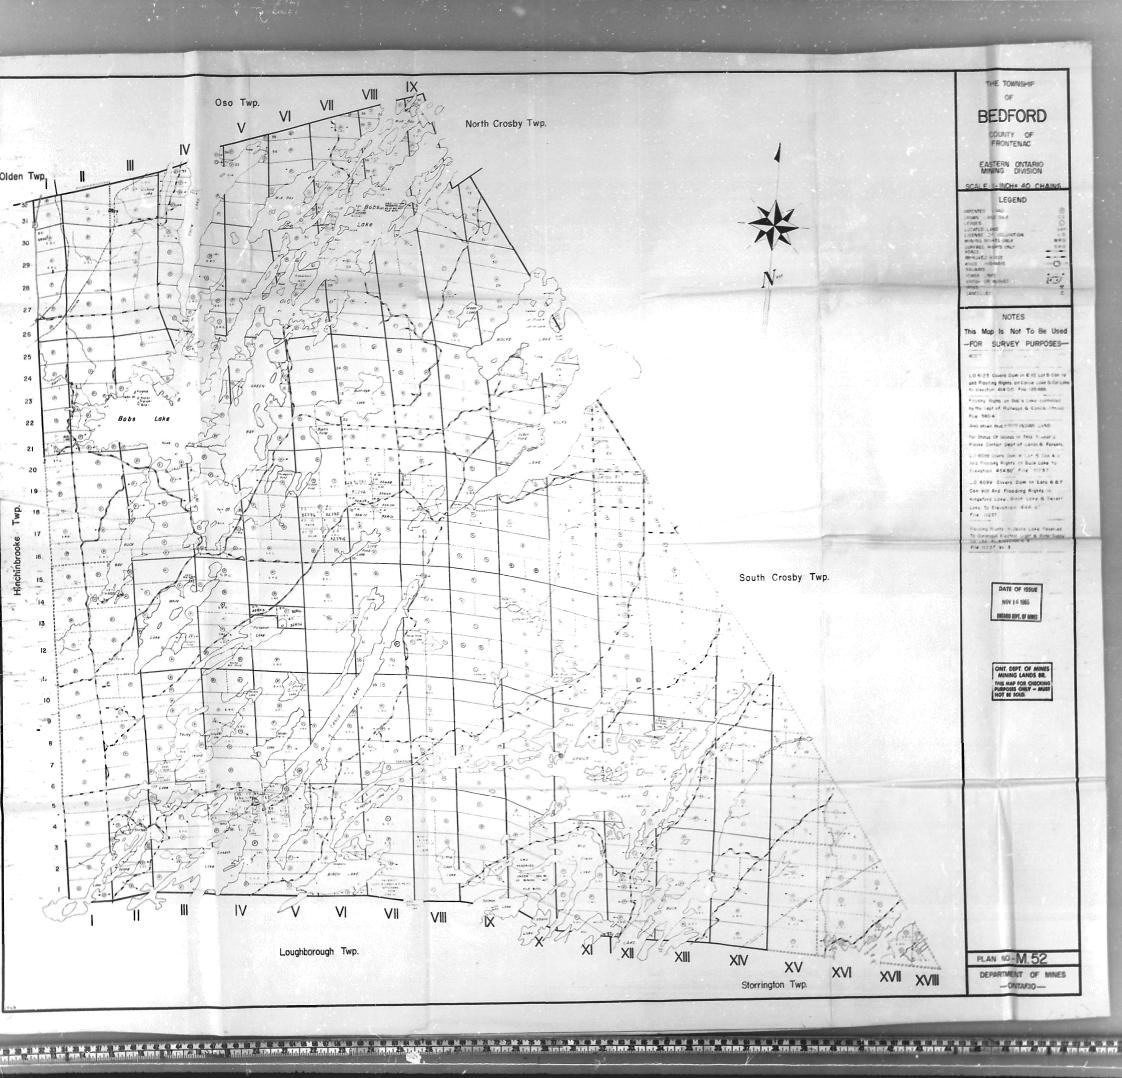

## **BEDFORD**

COUNTY OF FRONTENAC

EASTERN ONTARIO DIVISION

#### LEGEND

PAYENTED LAND
CROWN LAND SALE
LEASES LAND
LEASES LAND
LEASES LAND
LEASES LAND
LECASES OF OCCUPATION
MINING RIGHTS ONLY
SURFACE RIGHTS ONLY
SROADS
MEPROVED ROADS
REPROVED ROADS
REPROVED LINES
MARSH OR MUSKES
CARCELLED
C.

#### NOTES

## This Map Is Not To Be Used

-FOR SURVEY PURPOSES-

400' Surface Rights Reservation along the shores of all Lakes & Rivers.

L.O. 6123 Covers Dam in E 1/2 Lot 5 Con. IV and Flooding Rights on Canoe Loke 8. Eel Lake to elevation 464.'00. File 125488.

Flooding Rights on Bob's Lake controlled by the Dept. of Railways 8. Canals - Ottawo-File<sup>1</sup> 58014.

File: 58014.

Area shown thus: FILE: INDIAN LAND.

For Status Of Islands In This Township
Please Contact Dept. of Lands 8. Forests.
L.O. 6098 Covers Dam In Lat 5 Con. XIV

And Flooding Rights In Buck Lake to
Elevation 434.80'. File: 11237.

...O. 6099 Covers Dam In Lots 6.87

Con. VIII And Flooding Rights In Kingsford Lake, Birch Lake 8. Desert Lake. To Elevation 446.6' File: 11237.

Flooding Rights In Devils Lake Reserved To Ganonoque Electric Light 8. Water Supply Co. Ltd. To Elevation 6'8." File: 11237 Vol. 3.

### AREAS WITHDRAWN FROM STAKING S.R. - SURFACE RIGHTS M.R. - MINING RIGHTS

\$\frac{\text{Sec}}{2} \text{Corber No.} \quad \text{Disple File} \\
\text{Sec} \text{Corber No.} \quad \text{Disple File} \\
\text{Sec} \text{RS.0.1960} - \quad \text{S.R. 81751} \\
\text{Sec} \quad \text{22.RS.0.1960} - \quad \text{S.R. 84637} \\
\text{Sec} \quad \text{22.RS.0.1960} - \quad \text{S.R. 176386} \\
\text{Sec} \quad \text{22.RS.0.1960} - \quad \text{S.R. 81761} \\
\text{S.R.0. Reserved for Public Use F.81719} \end{array}