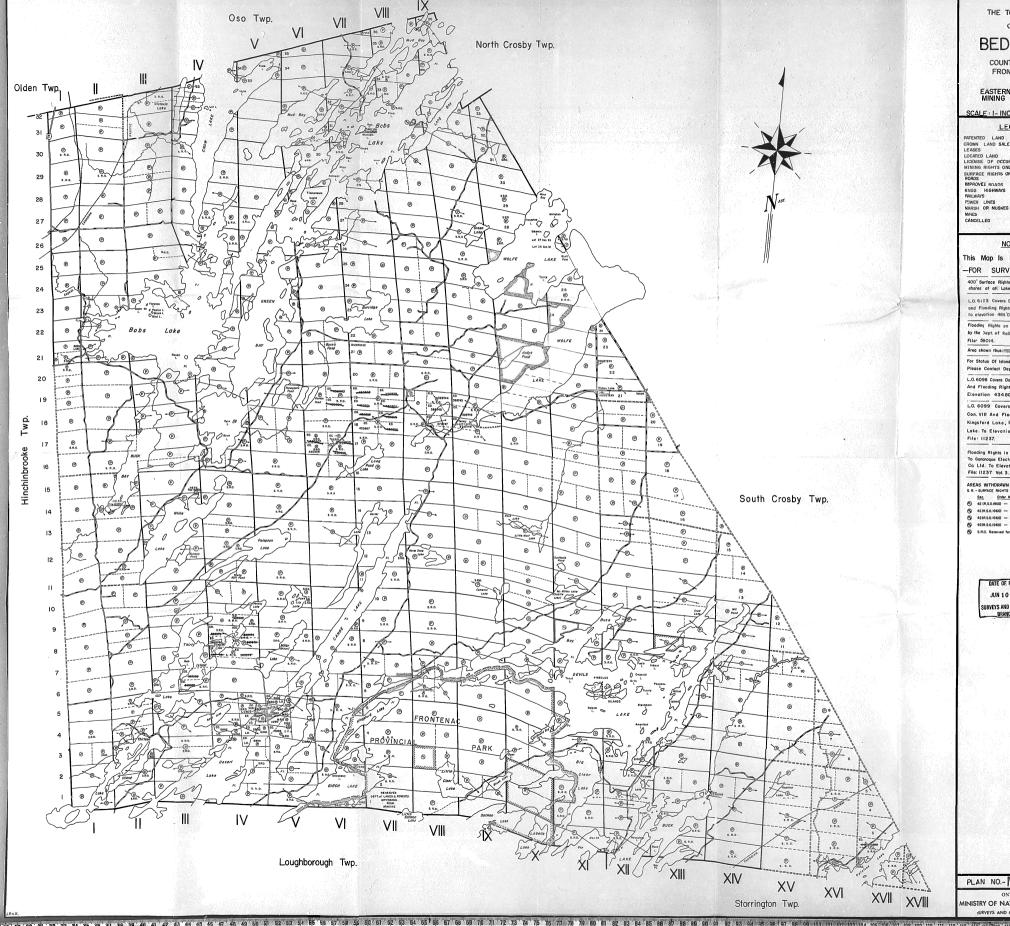

## **BEDFORD**

COUNTY OF FRONTENAC

SCALE: I- INCH= 40 CHAINS

#### LEGEND

PATENTED LAND
CROWN LAND SALE
LEASES
LOCATED LAND
LICENSE OF OCCUPATION
MINING RIGHTS ONLY MINING RIGHTS ONLY SURFACE RIGHTS ONLY ROADS IMPROVED ROADS KINGS HIGHWAYS RAILWAYS POWER LINES MARSH OR MUSKEG

C.S. C.S. Loc. L.O. M.R.O. S.R.O. \_\_\_\_\_\_ E3

NOTES

This Map Is Not To Be Used FOR SURVEY PURPOSES-

400' Surface Rights Reservation along the shores of all Lakes & Rivers.

LO 6123 Covers Dam in E V2 Lot 5 Con. IV and Flooding Rights on Canoe Lake 8. Eel Lake to elevation 464. 00. File: 125488.

Flooding Rights on Bob's Lake controlled by the Dept. of Rallways & Canals-Ottawa-File: 58014.

Area shown thus: STEETH INDIAN LAND.

For Status Of Islands In This Township Please Contact Dept. of Lands &. Forests. L.O. 6098 Covers Dam In Lot 5 Con.XIV And Flooding Rights In Buck Loke to Elevation 434.80'. File: 11237.

L.O. 6099 Covers Dam In Lots 6 8.7 Con. VIII And Flooding Rights in Kingsford Lake, Birch Lake & Desert Lake. To Elevation 446.6' File: 11237.

Flooding Rights In Devils Lake Reserved To Gananoque Electric Light & Water Supply Co. Ltd. To Elevation 6'8." File: 11237 Vol. 3.

AREAS WITHDRAWN FROM STAKING
S.R. - SURFACE RIGHTS M.R. - MINING RIGHTS

S.R.O. Reserved for Public Use F. 81719

DATE OF ISSUE FEB 1 2 1975 MINISTRY OF NATURAL RESOURCES

PLAN NO.-M.52

ONTARIO