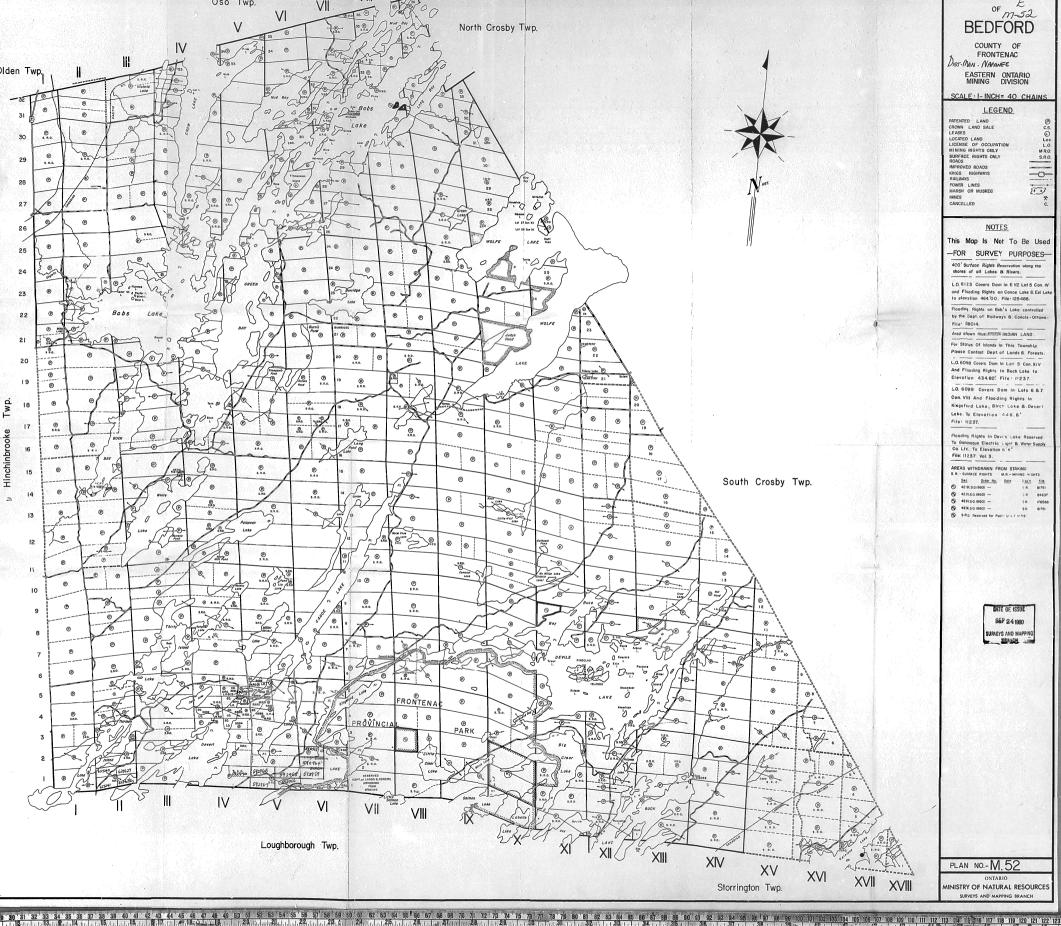

## **BEDFORD**

COUNTY OF FRONTENAC

EASTERN ONTARIO DIVISION

#### LEGEND

PAYENTED LAND
CROWN LAND SALE
LEASES LAND
LEASES LAND
LEASES LAND
LEASES LAND
LECASES OF OCCUPATION
MINING RIGHTS ONLY
SURFACE RIGHTS ONLY
SROADS
MEPROVED ROADS
REPROVED ROADS
REPROVED LINES
MARSH OR MUSKES
CARCELLED
C.

## This Map Is Not To Be Used

-FOR SURVEY PURPOSES-

400' Surface Rights Reservation along the shores of all Lakes & Rivers.

L.O. 6123 Covers Dam in E 1/2 Lot 5 Con. IV and Flooding Rights on Canoe Loke 8. Eel Lake to elevation 464.'00. File 125488.

Flooding Rights on Bob's Lake controlled by the Dept. of Railways 8. Canals - Ottawo-File<sup>1</sup> 58014.

File: 58014.

Area shown thus: FILE: INDIAN LAND.

For Status Of Islands In This Township
Please Contact Dept. of Lands 8. Forests.
L.O. 6098 Covers Dam In Lat 5 Con. XIV

And Flooding Rights In Buck Lake to
Elevation 434.80'. File: 11237.

...O. 6099 Covers Dam In Lots 6.87

Con. VIII And Flooding Rights In Kingsford Lake, Birch Lake 8. Desert Lake. To Elevation 446.6' File: 11237.

Flooding Rights In Devils Lake Reserved To Ganonoque Electric Light 8. Water Supply Co. Ltd. To Elevation 6'8." File: 11237 Vol. 3.

### AREAS WITHDRAWN FROM STAKING S.R. - SURFACE RIGHTS M.R. - MINING RIGHTS

\$\frac{\text{Sec}}{2} \text{Corber No.} \quad \text{Disple File} \\
\text{Sec} \text{Corber No.} \quad \text{Disple File} \\
\text{Sec} \text{RS.0.1960} - \quad \text{S.R. 81751} \\
\text{Sec} \quad \text{22.RS.0.1960} - \quad \text{S.R. 84637} \\
\text{Sec} \quad \text{22.RS.0.1960} - \quad \text{S.R. 176386} \\
\text{Sec} \quad \text{22.RS.0.1960} - \quad \text{S.R. 81761} \\
\text{S.R.0. Reserved for Public Use F.81719} \end{array}