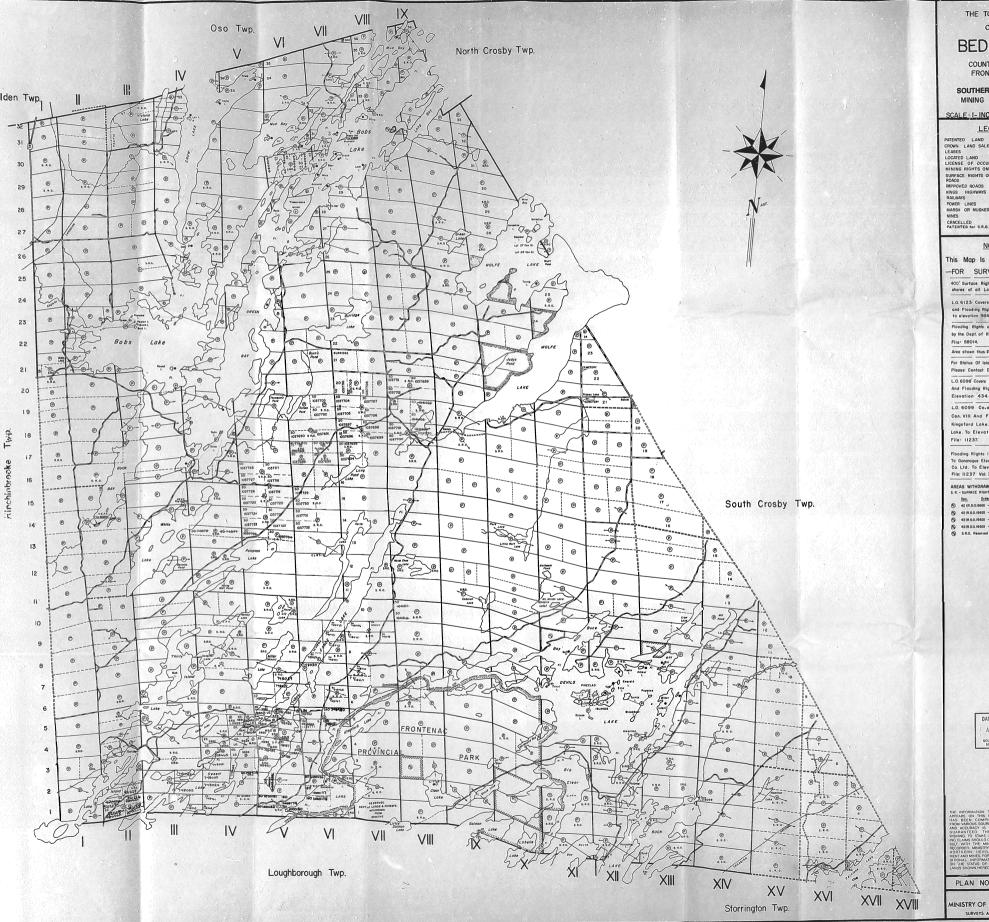

## **BEDFORD**

COUNTY OF FRONTENAC

EASTERN ONTARIO DIVISION

SCALE: I- INCH= 40 CHAINS

LEGEND PATENTED LAND
CROWN LAND SALE
LEASES
LOCATED LAND
LICENSE OF OCCUPATION
MINING RIGHTS ONLY SURFACE RIGHTS ONLY ROADS IMPROVED ROADS KINGS HIGHWAYS
RAILWAYS
POWER LINES
MARSH OR MUSKEG

-0-13

NOTES

This Map Is Not To Be Used

FOR SURVEY PURPOSES-400' Surface Rights Reservation along the shores of all Lakes & Rivers.

LO. 6123 Covers Dam in E V2 Lot 5 Con. IV

and Flooding Rights on Cance Lake 8. Eel Lake to elevation 464. '00. File: 125488. Flooding Rights on Bob's Loke controlled

by the Dept. of Railways 8. Canals-Ottawa File: 58014. Area shown thus: CESF INDIAN LAND.

Please Contact Dept. of Lands &. Forests.

L.O. 6098 Covers Dam In Lot 5 Con. XIV And Flooding Rights in Buck Lake to Elevation 43480'. File: 11237.

L.O. 6099 Covers Dam In Lots 6 8.7 Con. VIII And Flooding Rights In Kingsford Lake, Birch Lake & Desert Lake. To Elevation 446.6' File: 11237.

Flooding Rights In Bavils Lake Reserved To Gananoque Electric Light 8. Water Supply Co. Ltd. To Elevation 6'8."

AREAS WITHORNWY FROM STAKING
S R - 5049/ACE RIGHTS

SEE OFM 18. Dete Date File
42 (15.50 9400) - S R 8751
42 (15.50 9400) - S R 84.57
44 (15.50 9400) - S R 84.57
44 (15.50 9400) - S R 1756
44 (15.50 9400) - S R 1756
44 (15.50 9400) - S R 1756
45 44 (15.50 9400) - S R 1756

S.R.O. Reserved for Public Use F.81719

- MINING LANDS -JUL 19 1974 MINISTRY OF NATURAL RESOURCES

PLAN NO.-M.52

OF