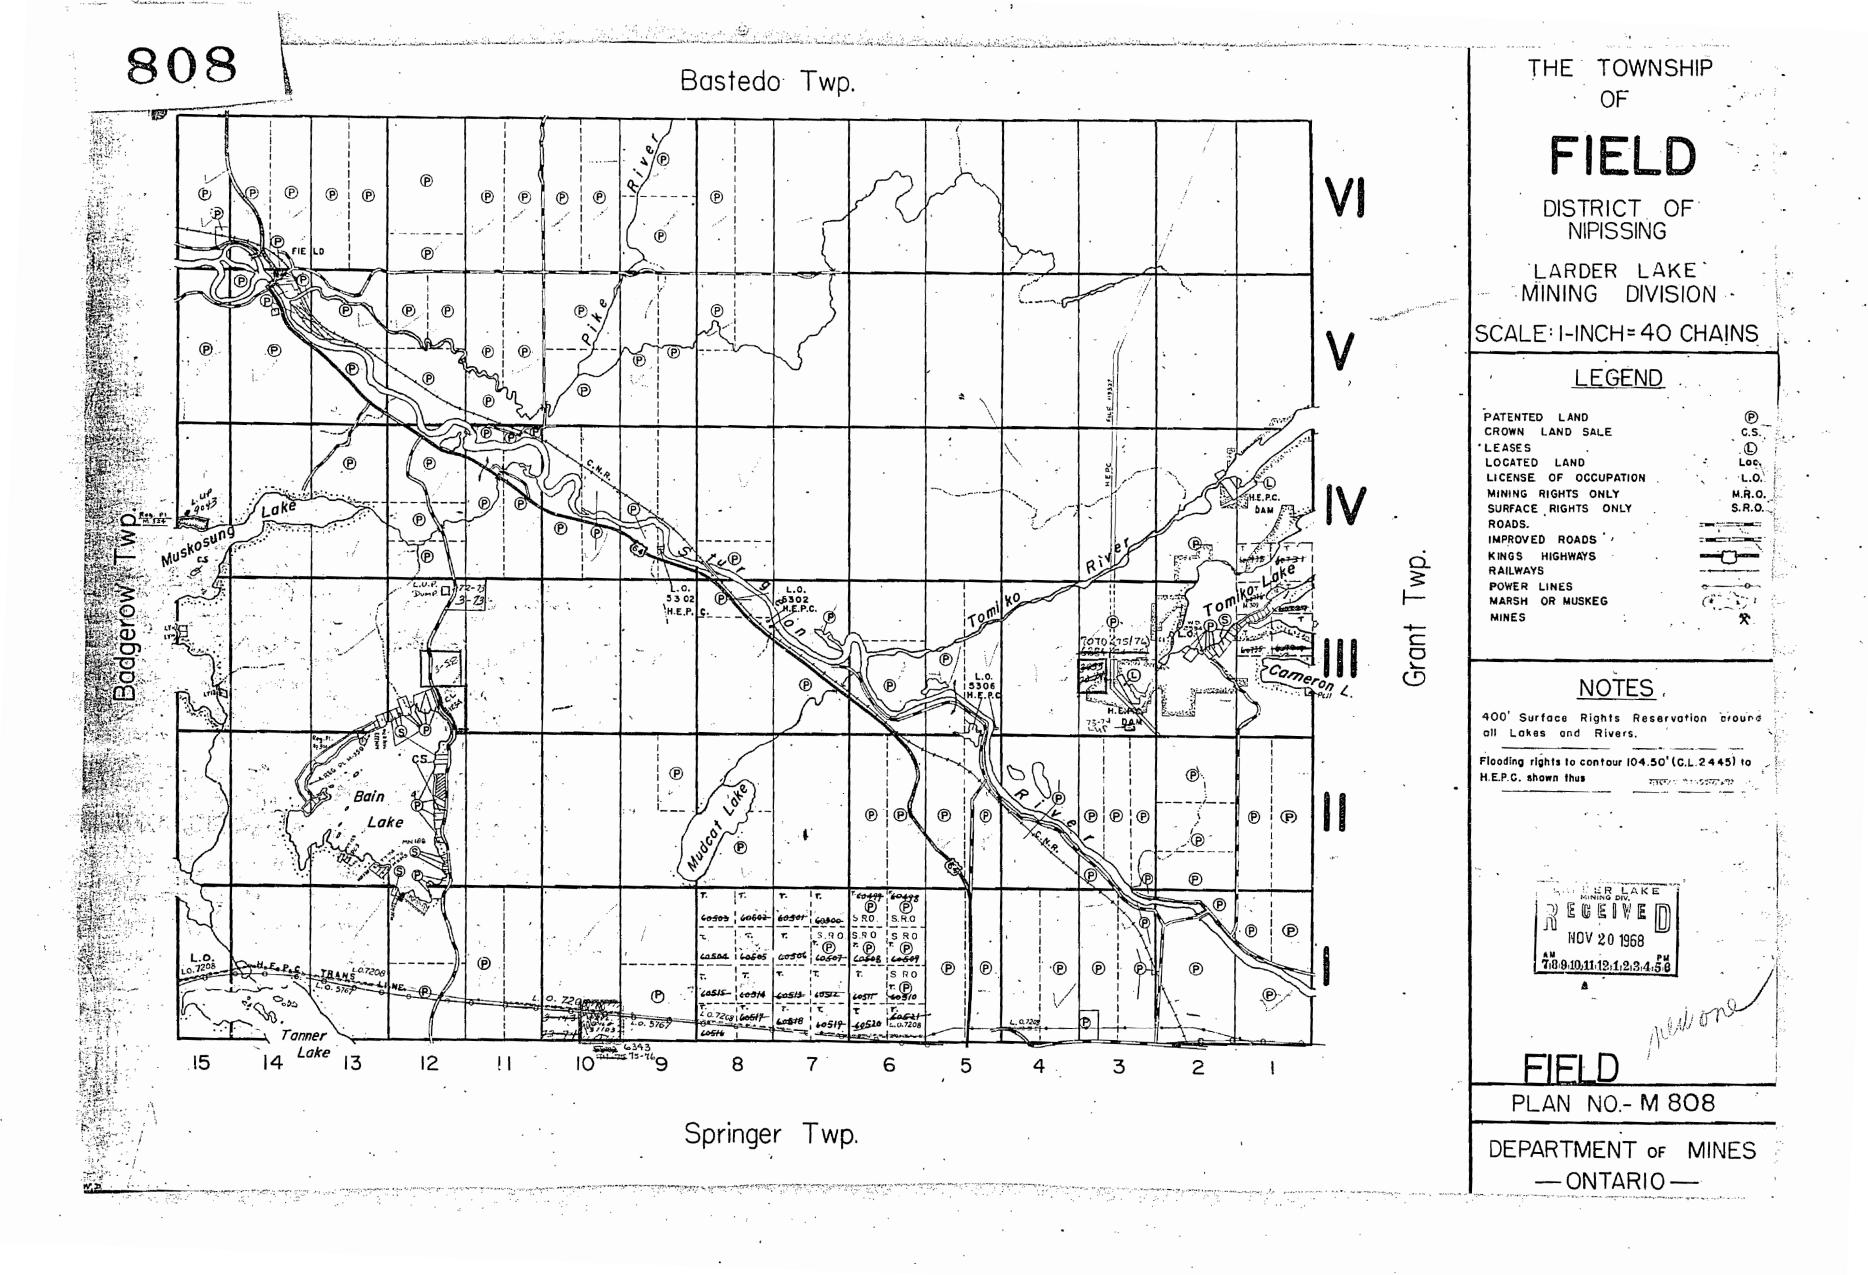

## MAP SYMBOLOGY Pipeline (shave ground) -----Boundary Railroad nternatione Single Treck -+---+--Interprovincial \_\_\_\_ Double treck -----District, Teanship Indian Reserve + + + Abendonse Turnteble Approximate -+-**0** -+-- -Road Lot, Concession Highway, County \_\_\_\_\_ Approximate - \_\_\_\_ Teanship Park Boundary Bridge $\geq$ significant driveway) Road, Relirend Trail, Bush Road (portage, siley) <u>-</u> • - - - **-**Building Chimney Ropids Cliff, Pit, Pile **. . . . . .** Deuble line river APRovid with multiple replds Contours ---- 68 ----Duble line river Repid Interpolated with multiple repids - ----- ---Rettryei Reservoir Approximete River, Stream, Canal Depression \_\_\_\_\_ Control Points Approximets ~~~~~ 346800al dorizante i A 01774051 Circetion of flow 30 ~ O 300.02 Rock Verticel Significant Cuivert Shoal 1.50 Falls Spot Elevation (lake elevations) -300.0 Double line river HFalls. Fence, Hadge, Tower **R O** \_\_\_\_\_ Wall Transmission Line Feature Outline (Construction features, etc.) Poles \_\_\_\_**-**\_\_\_ Pylens Flooded Land e leadey and the second $\Rightarrow \Leftarrow$ Tunnel Lock ----1 Utility Poles . Marsh or Swamp م<u>ل</u>ه رو م Wharf, Dock, Pier Mast Wooded Area Mine Head Frame 🛛 🗃 $\bigcirc$ Outcrop AREAS WITHDRAWN FROM DISPOSITION M.R.O. - MINING RIGHTS ONLY S.R.O. – SURFACE RIGHTS ONLY M.+ S. – MINING AND SURFACE RIGHTS Disposition File 25/09/69 S.R.O. - 56543 5150000mN NOTE: FLOODING RIGHTS UP TO CONTOUR ELEVATION 104,50' TO ONTARIO HYDRO SHOWN THUS ---------CROWN LEASE 2445. Licence of Occupation No. 9836 (Flooding Purposes as Necessary for the generation of Water Power) in Lots 1 #2 Cune.s III # IV and Lot I Cone.V "Chebogomog Lake" - See Fell Township Land Roll File for Plan.