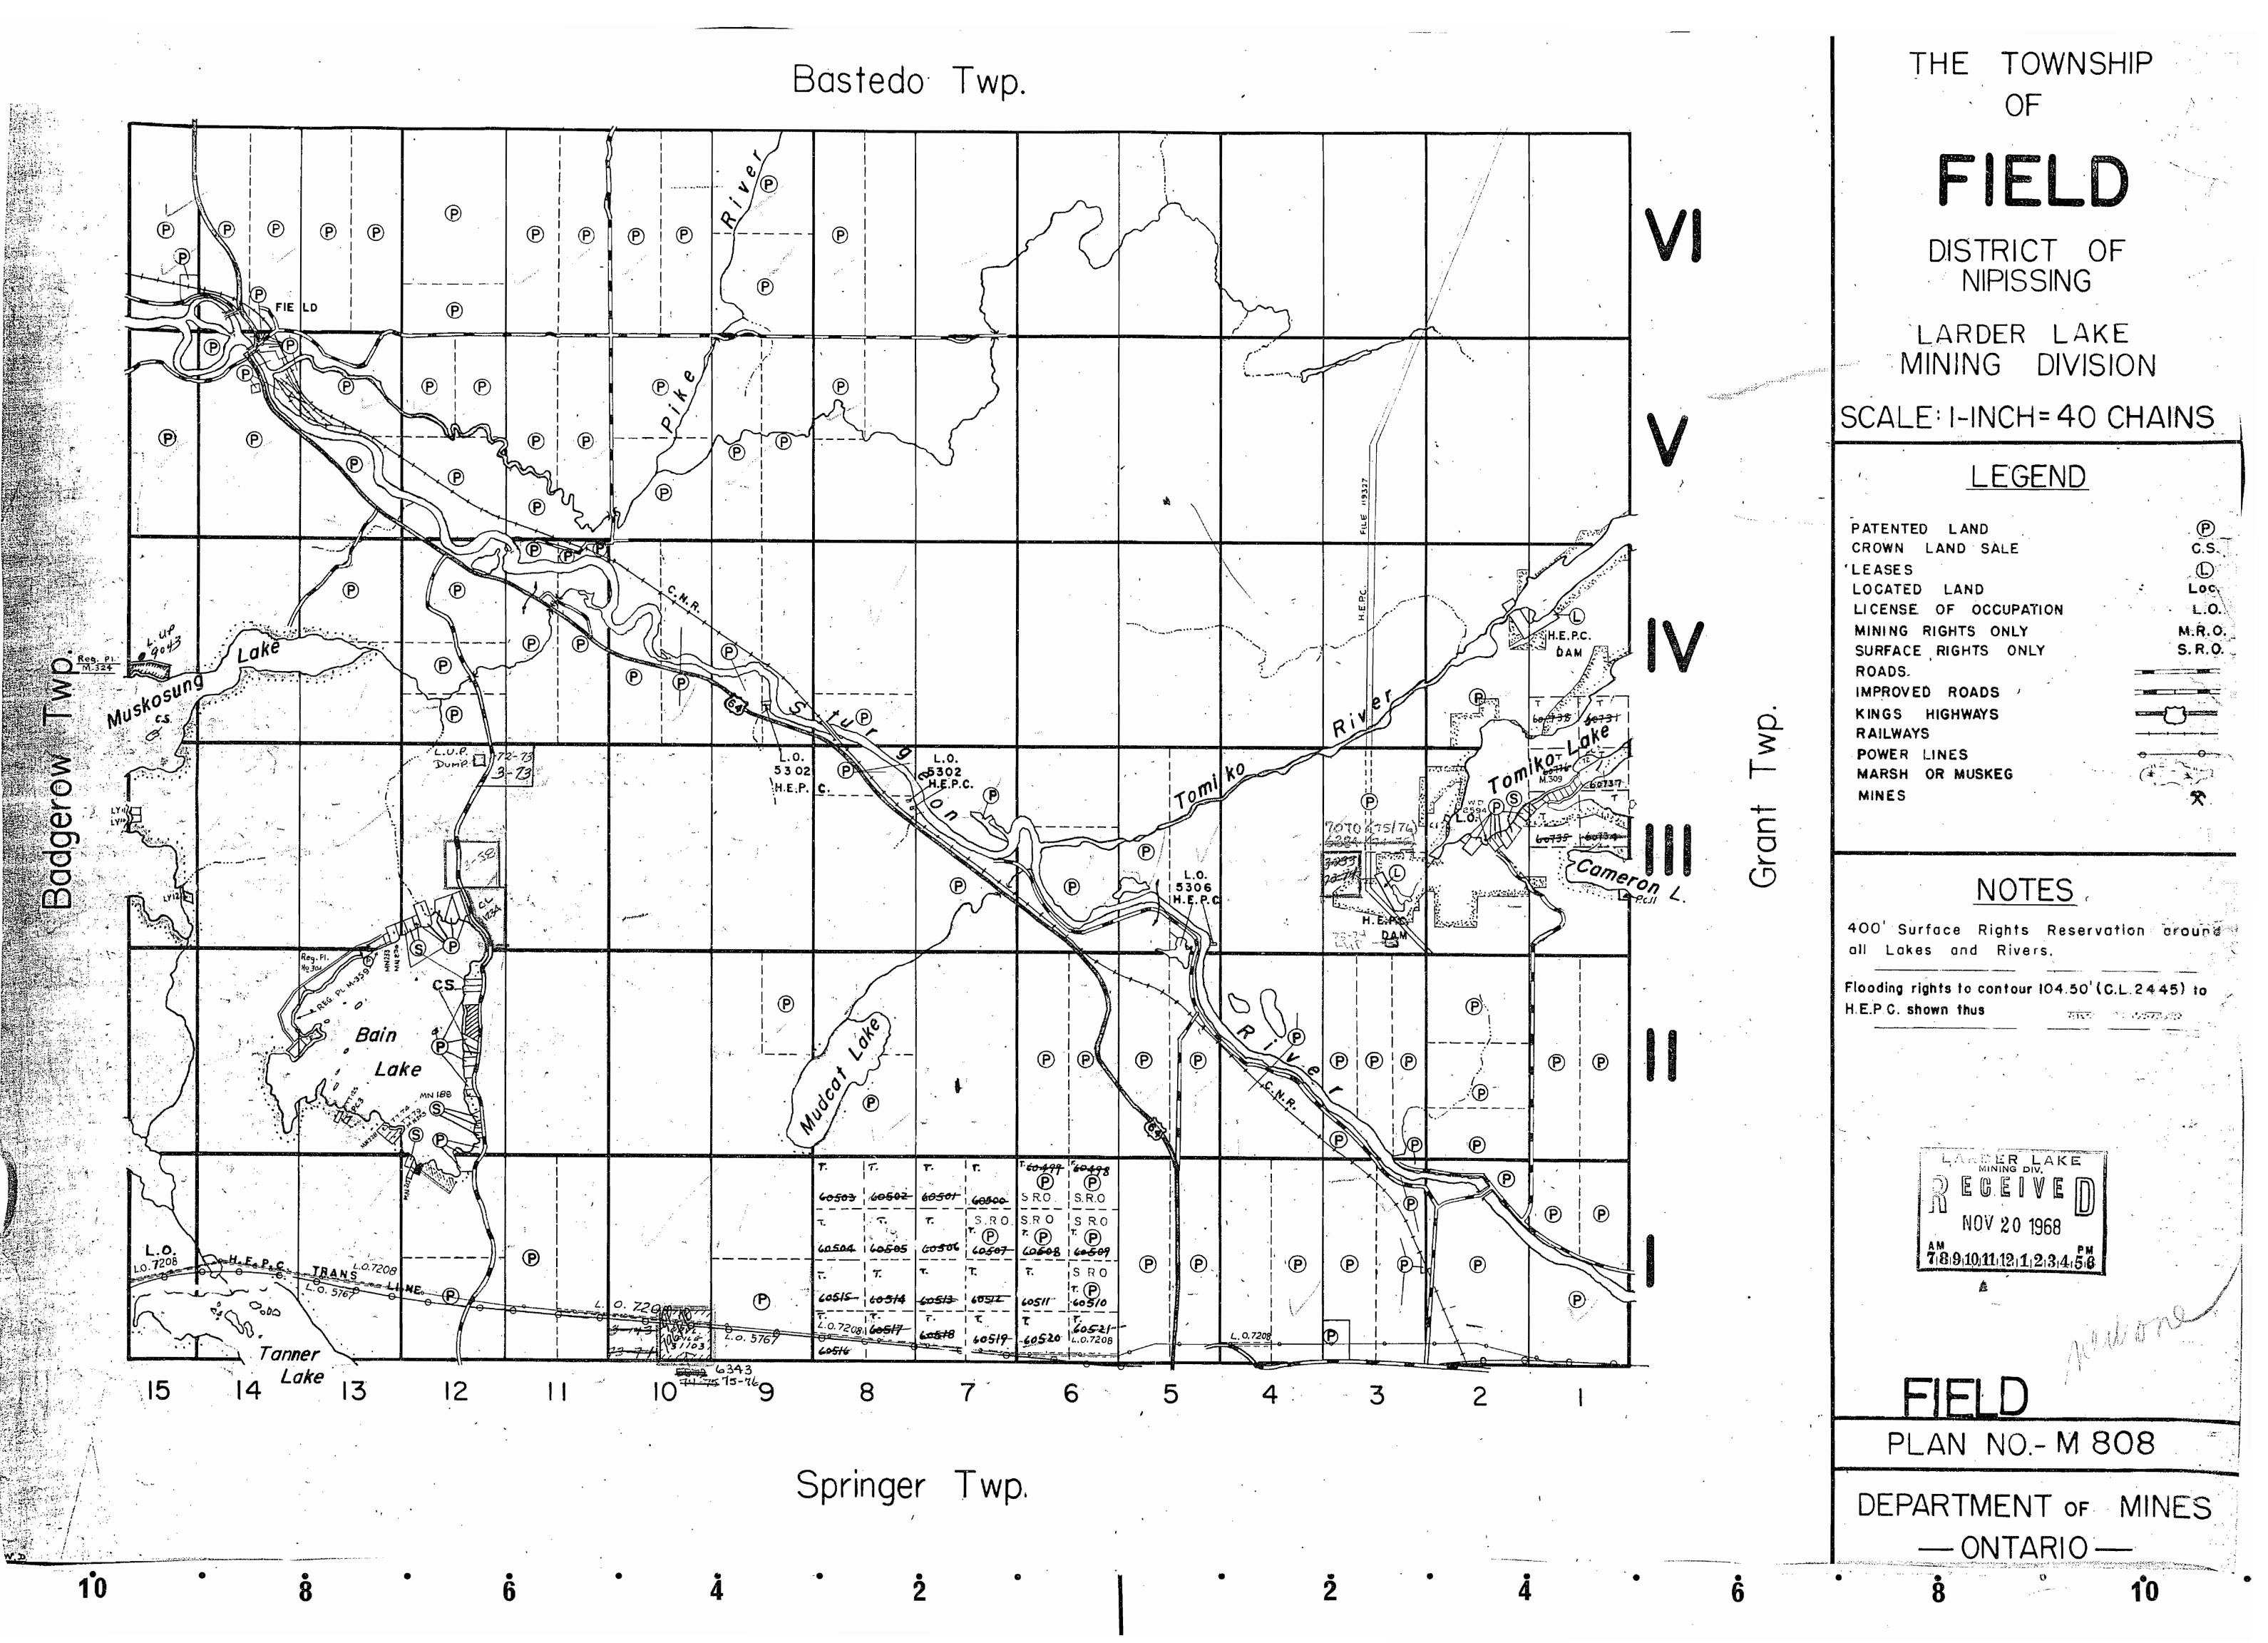

1997 - P.

t

THE . TOWNSHIP OF EED VI DISTRICT OF NIPISSING SUDBURY MINING DIVISION SCALE: I-INCH= 40 CHAINS LEGEND PATENTED CROWN LAND SALE C.S. LEASES C LOCATED LAND Loc LICENSE OF OCCUPATION L.O. MINING RIGHTS ONLY M.R.O. S.R.0. SURFACE RIGHTS ONLY ROADS ----IMPROVED ROADS ----Twp. KINGS HIGHWAYS **-**C)-RAILWAYS POWER LINES MINES Grant P NOTES D۲ H.E.R.C 2001 Reservations to Dept. of Lands and Forests DAM shown thus Flooding rights to contour 104.50' (C.L.2445) to P H.E.P.C. shown thus P ® ! Ð Ð Ð ).O Ð  ${f O}$ Ð M-808 P 3 PLAN-NO.- 5.179 DEPARTMENT OF MINES — ONTARIO — 