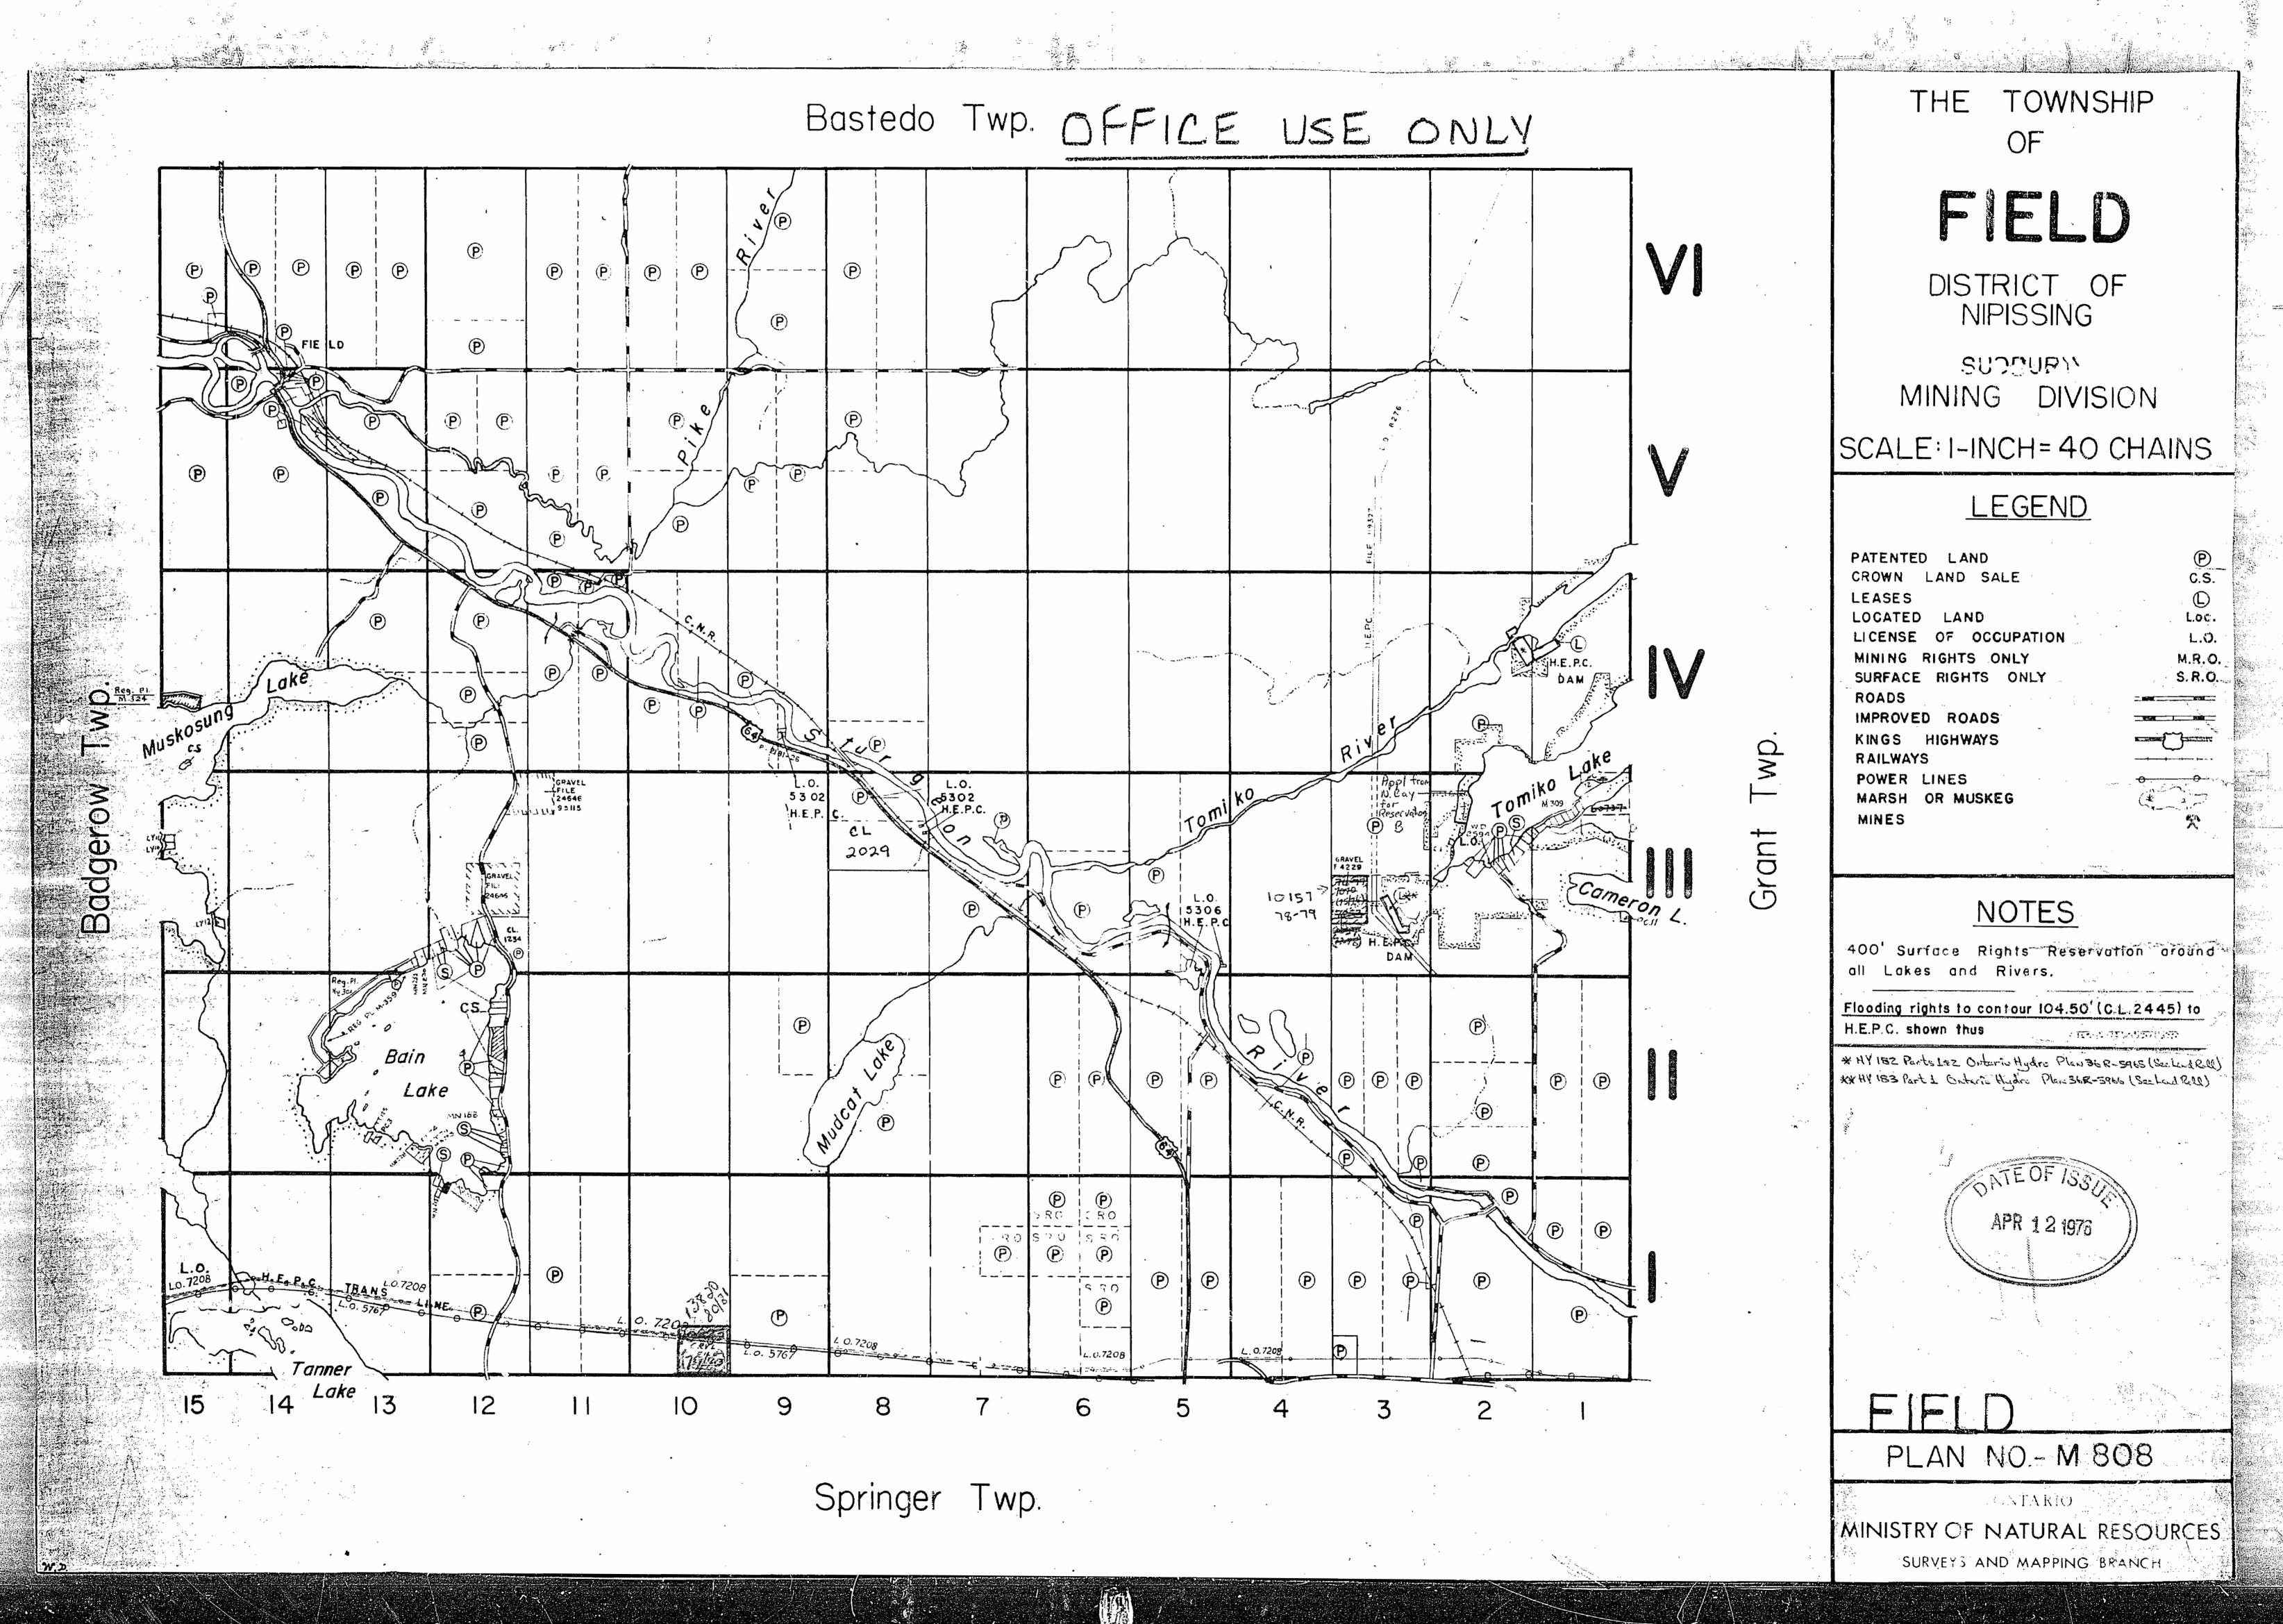

|   | MAP SYMBOLOGY                                                                                                                                                                      |                                                                                                  |
|---|------------------------------------------------------------------------------------------------------------------------------------------------------------------------------------|--------------------------------------------------------------------------------------------------|
|   | Aerial Cableway                                                                                                                                                                    | Pipeline<br>(store ground)                                                                       |
|   | Boundary<br>Externetionet, <sup>20</sup>                                                                                                                                           | Railroad<br>Single Tresk                                                                         |
| : | Interprovincial ·                                                                                                                                                                  | Double Trees                                                                                     |
|   | Indian Roberto<br>Approximato                                                                                                                                                      | 2300060000 → → →<br>707010810 → ⊕ <del>→ ⊕</del> →                                               |
|   | Lot, Concostion                                                                                                                                                                    | Road                                                                                             |
|   | Park Boundary                                                                                                                                                                      | Teenship<br>Ascess (read of doughtful                                                            |
|   | Bridge                                                                                                                                                                             | significant deivoway)                                                                            |
|   | Building C •<br>Chimney O                                                                                                                                                          | Testi, Bask Rond<br>(asrtegs, sitey)<br>Rapids                                                   |
|   | Cliff, Pit, Pile TTTT<br>Contoursa                                                                                                                                                 | Double tind river Anapier<br>with multiple replac                                                |
|   | Interpolated                                                                                                                                                                       | Duble line river<br>uits multiple rapide                                                         |
|   | Approziente <u> </u>                                                                                                                                                               | Reservoir <b>Anno</b> r<br>River, Stream, Canal                                                  |
|   | Control Points<br>vierisentei a 01774051                                                                                                                                           | Approximate<br>bespenal<br>Direction of flow                                                     |
|   | verticet 0 300.02                                                                                                                                                                  | Rock<br>Significant +                                                                            |
|   | Guivert <del>– –</del><br>Fails                                                                                                                                                    | Shoai 🚟 🔆                                                                                        |
|   | Booble line river <i>Hreite</i><br>Funce, Hedge,                                                                                                                                   | (take eleveliens) -300.0                                                                         |
|   | Wall<br>Feature Outline<br>(Construction features, 1 1                                                                                                                             | Transmission Line                                                                                |
|   | (Cassifuction features, 1 1<br>att.)<br>Flooded Land                                                                                                                               | Palas<br>Pylons                                                                                  |
|   | Lock                                                                                                                                                                               | Tunnel;<br>Utility Poles →                                                                       |
|   | Mast 🕫                                                                                                                                                                             | Wharf , Dock , Pier                                                                              |
|   | Mine Heud Frame 🖙<br>Outcrop . 🛛 🌮                                                                                                                                                 |                                                                                                  |
|   |                                                                                                                                                                                    |                                                                                                  |
|   | § 25                                                                                                                                                                               | /09/69 S.R.O. 56543                                                                              |
|   |                                                                                                                                                                                    |                                                                                                  |
|   |                                                                                                                                                                                    |                                                                                                  |
|   |                                                                                                                                                                                    |                                                                                                  |
|   |                                                                                                                                                                                    |                                                                                                  |
|   |                                                                                                                                                                                    |                                                                                                  |
|   |                                                                                                                                                                                    |                                                                                                  |
|   |                                                                                                                                                                                    |                                                                                                  |
|   |                                                                                                                                                                                    |                                                                                                  |
|   |                                                                                                                                                                                    |                                                                                                  |
|   |                                                                                                                                                                                    |                                                                                                  |
|   |                                                                                                                                                                                    |                                                                                                  |
|   |                                                                                                                                                                                    |                                                                                                  |
|   |                                                                                                                                                                                    |                                                                                                  |
|   |                                                                                                                                                                                    |                                                                                                  |
|   |                                                                                                                                                                                    |                                                                                                  |
|   |                                                                                                                                                                                    |                                                                                                  |
|   |                                                                                                                                                                                    |                                                                                                  |
|   |                                                                                                                                                                                    |                                                                                                  |
|   | NOTE:<br>FLOODING RIGHTS UP TO<br>IQ4.50 TO ONTARIO HYDE<br>CROWN LEASE 2445.                                                                                                      | CONTOUR ELEVATION                                                                                |
|   | NOTE:<br>FLOODING RIGHTS UP TO<br>IO4.50' TO ONTARIO HYDF<br>CROWN LEASE 2445.                                                                                                     | CONTOUR ELEVATION<br>RO SHOWN THUS                                                               |
|   | NOTE:<br>FLOODING RIGHTS UP TO<br>104.50' TO ONTARIO HYDE<br>CROWN LEASE 2445.<br>Licence of Occupatio                                                                             | CONTOUR ELEVATION<br>TO SHOWN THUS                                                               |
|   | NOTE:<br>FLOODING RIGHTS UP TO<br>IO4.50' TO ONTARIO HYDF<br>CROWN LEASE 2445.                                                                                                     | CONTOUR ELEVATION<br>RO SHOWN THUS                                                               |
|   | NOTE:<br>FLOODING RIGHTS UP TO<br>104.50' TO ONTARIO HYDF<br>CROWN LEASE 2445.<br>Licence of Occupation<br>(Flooding Purposes as 1                                                 | CONTOUR ELEVATION<br>RO SHOWN THUS<br>Shu No. 9836<br>Neccessory for the<br>Rower) in Lots 1 \$2 |
|   | NOTE:<br>FLOODING RIGHTS UP TO<br>104.50' TO ONTARIO HYDF<br>CROWN LEASE 2445.<br>Licence of Occupation<br>(Flooding Purposes as I<br>generation of Water I<br>Cunc.s III & IV and | CONTOUR ELEVATION<br>TO SHOWN THUS<br>ON No. 9836<br>Neccessory for the<br>Rower) in Lots 122    |