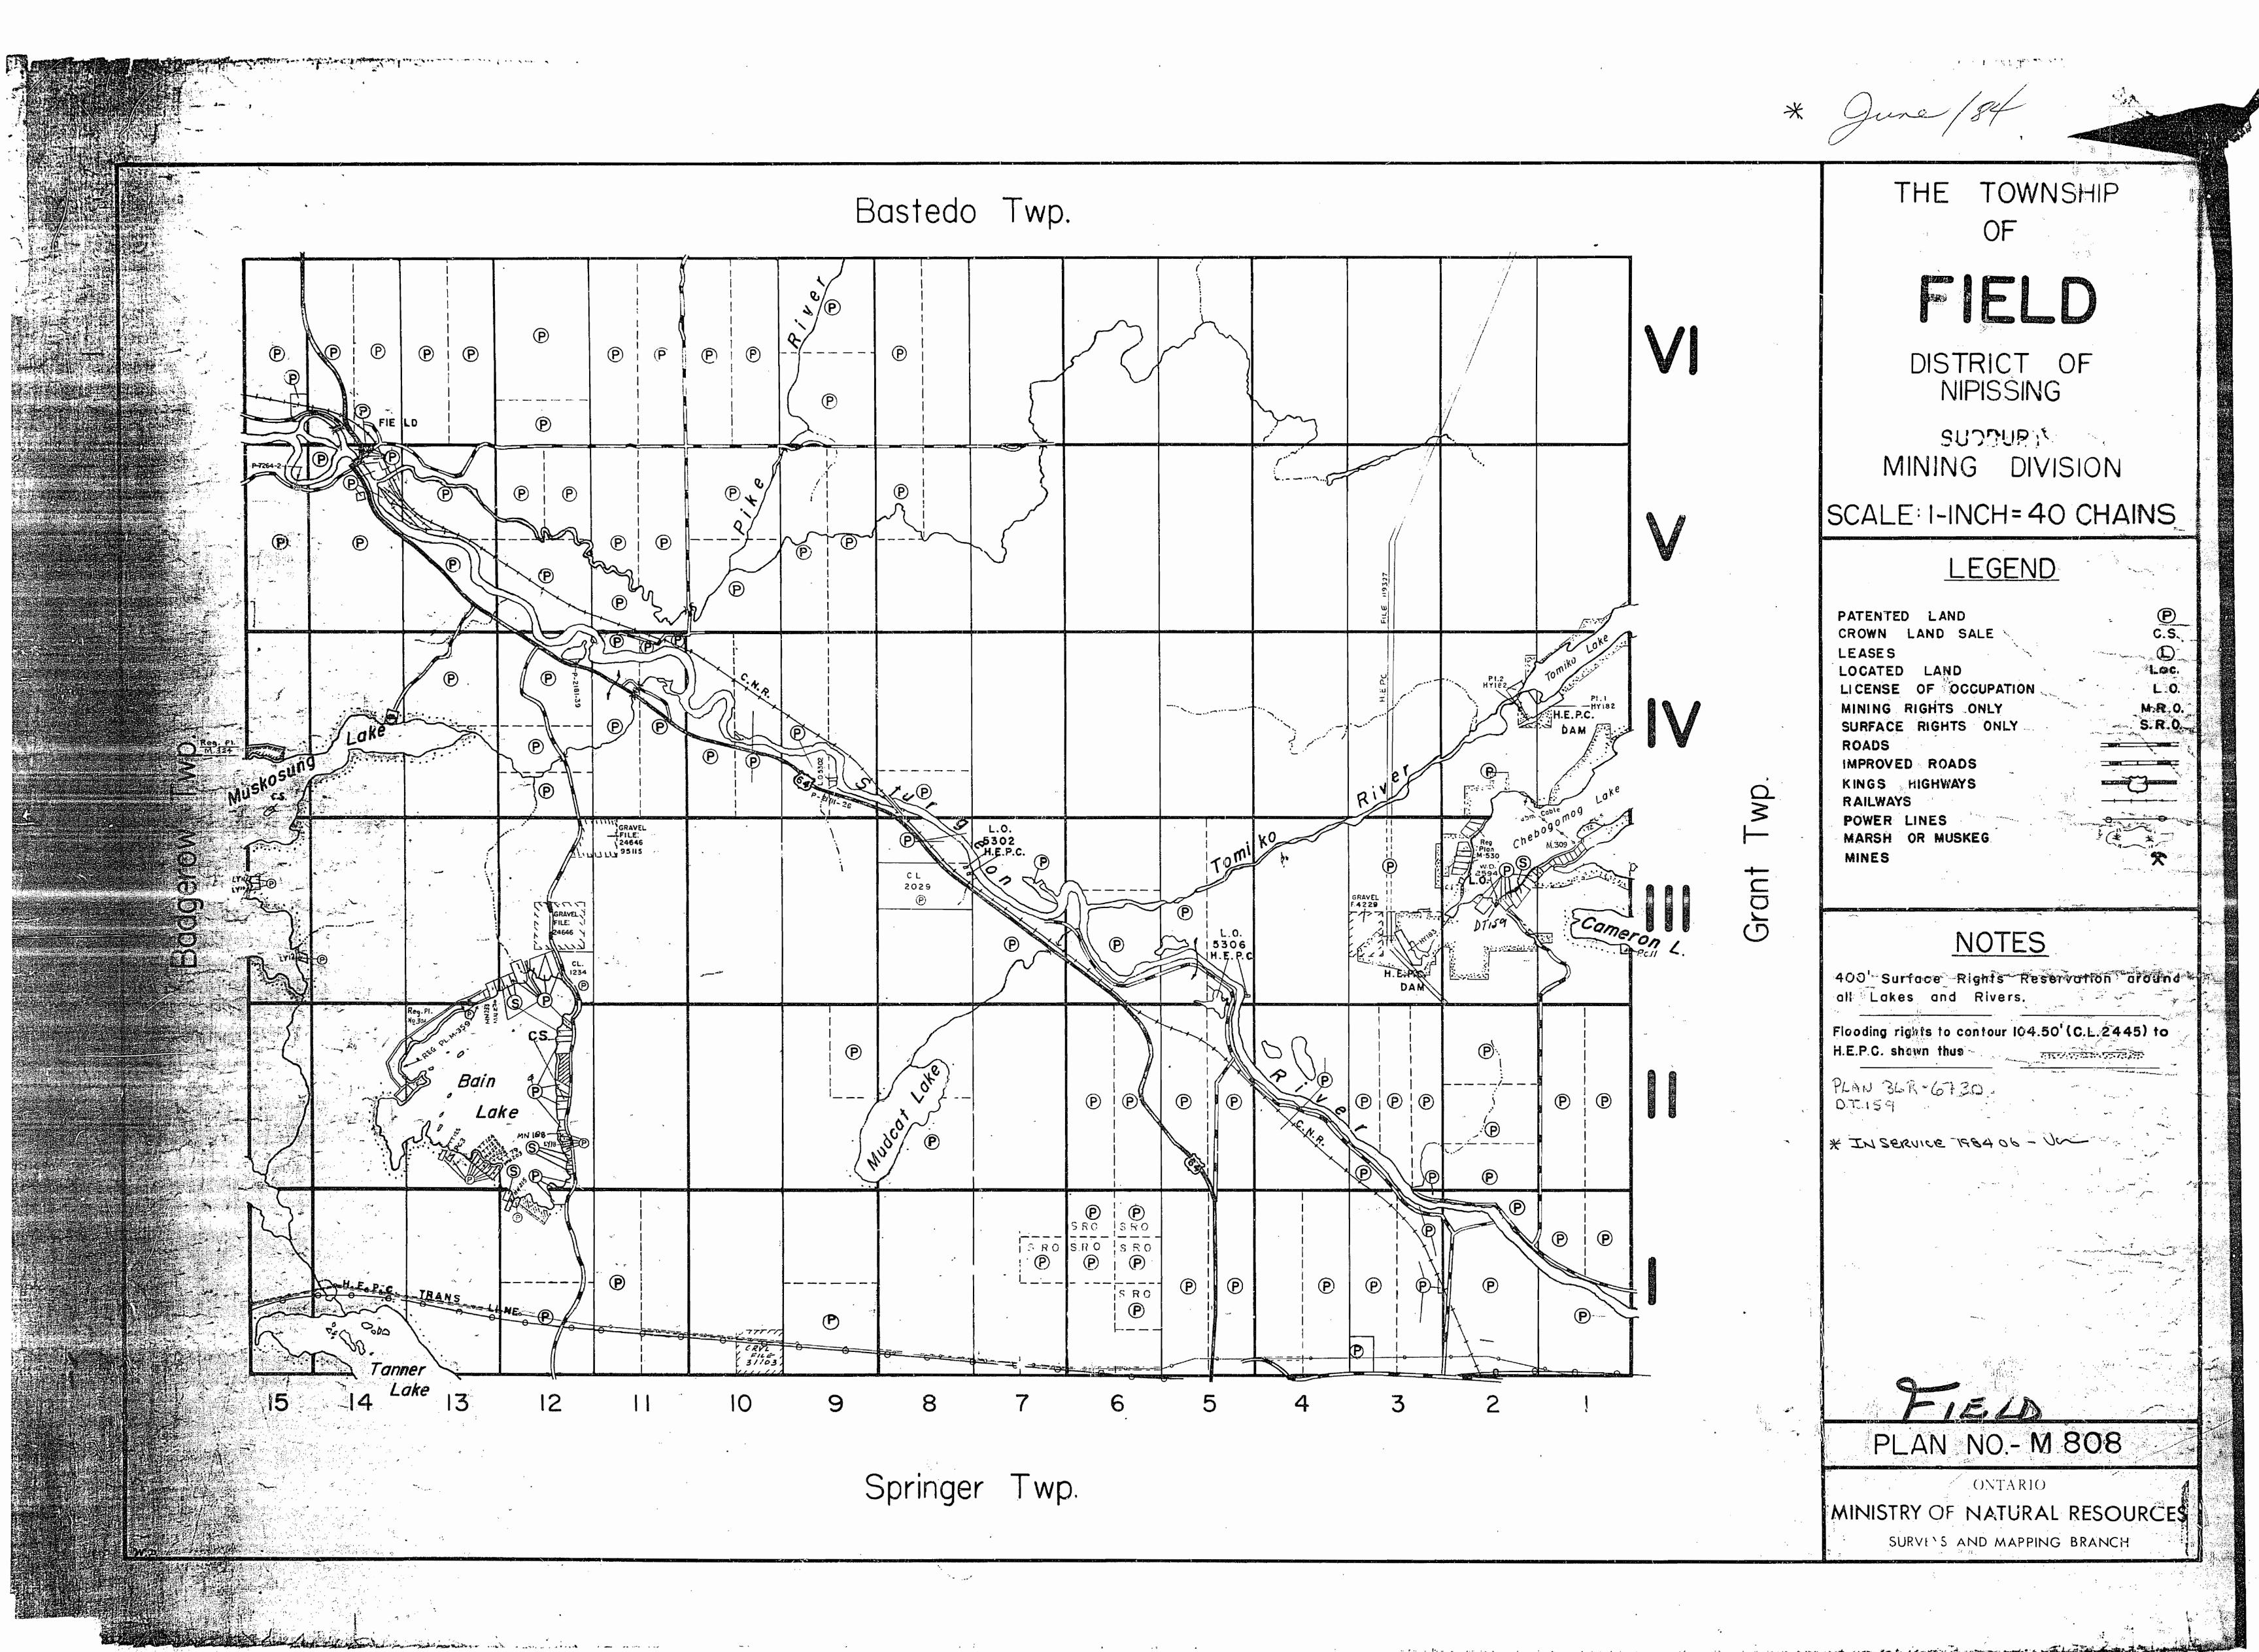

## MAP SYMBOLOGY Pipeline (shave ground) -----Boundary Railroad nternatione Single Treck -+---+--Interprovincial \_\_\_\_ Double treck -----District, Teanship Indian Reserve + + + Abendonse Turnteble Approximate -+-**0** -+-- -Road Lot, Concession Highway, County \_\_\_\_\_ Approximate - \_\_\_\_ Teanship Park Boundary Bridge $\geq$ significant driveway) Road, Relirend Trail, Bush Road (portage, siley) <u>-</u> • - - - **-**Building Chimney Ropids Cliff, Pit, Pile **. . . . . .** Deuble line river APRovid with multiple replds Contours ---- 68 ----Duble line river Repid Interpolated with multiple repids - ----- ---Rettryei Reservoir Approximete River, Stream, Canal Depression \_\_\_\_\_ Control Points Approximets ~~~~~ 346800al dorizante i A 01774051 Circetion of flow 30 ~ O 300.02 Rock Verticel Significant Cuivert Shoal 1.50 Falls Spot Elevation (lake elevations) -300.0 Double line river HFalls. Fence, Hadge, Tower **R O** \_\_\_\_\_ Wall Transmission Line Feature Outline (Construction features, etc.) Poles \_\_\_\_**-**\_\_\_ Pylens Flooded Land e leadey and the second $\Rightarrow \Leftarrow$ Tunnel Lock ----1 Utility Poles . Marsh or Swamp م<u>ل</u>ه رو م Wharf, Dock, Pier Mast Wooded Area Mine Head Frame 🛛 🗃 $\bigcirc$ Outcrop AREAS WITHDRAWN FROM DISPOSITION M.R.O. - MINING RIGHTS ONLY S.R.O. – SURFACE RIGHTS ONLY M.+ S. – MINING AND SURFACE RIGHTS Disposition File 25/09/69 S.R.O. - 56543 5150000mN NOTE: FLOODING RIGHTS UP TO CONTOUR ELEVATION 104,50' TO ONTARIO HYDRO SHOWN THUS ---------CROWN LEASE 2445. Licence of Occupation No. 9836 (Flooding Purposes as Necessary for the generation of Water Power) in Lots 1 #2 Cune.s III # IV and Lot I Cone.V "Chebogomog Lake" - See Fell Township Land Roll File for Plan.

1997 - P.

t

THE . TOWNSHIP OF EED VI DISTRICT OF NIPISSING SUDBURY MINING DIVISION SCALE: I-INCH= 40 CHAINS LEGEND PATENTED CROWN LAND SALE C.S. LEASES C LOCATED LAND Loc LICENSE OF OCCUPATION L.O. MINING RIGHTS ONLY M.R.O. S.R.0. SURFACE RIGHTS ONLY ROADS ----IMPROVED ROADS ----Twp. KINGS HIGHWAYS **-**C)-RAILWAYS POWER LINES MINES Grant P NOTES D۲ H.E.R.C 2001 Reservations to Dept. of Lands and Forests DAM shown thus Flooding rights to contour 104.50' (C.L.2445) to P H.E.P.C. shown thus P ® ! Ð Ð Ð ).O Ð  ${f O}$ Ð M-808 P 3 PLAN-NO.- 5.179 DEPARTMENT OF MINES — ONTARIO — 