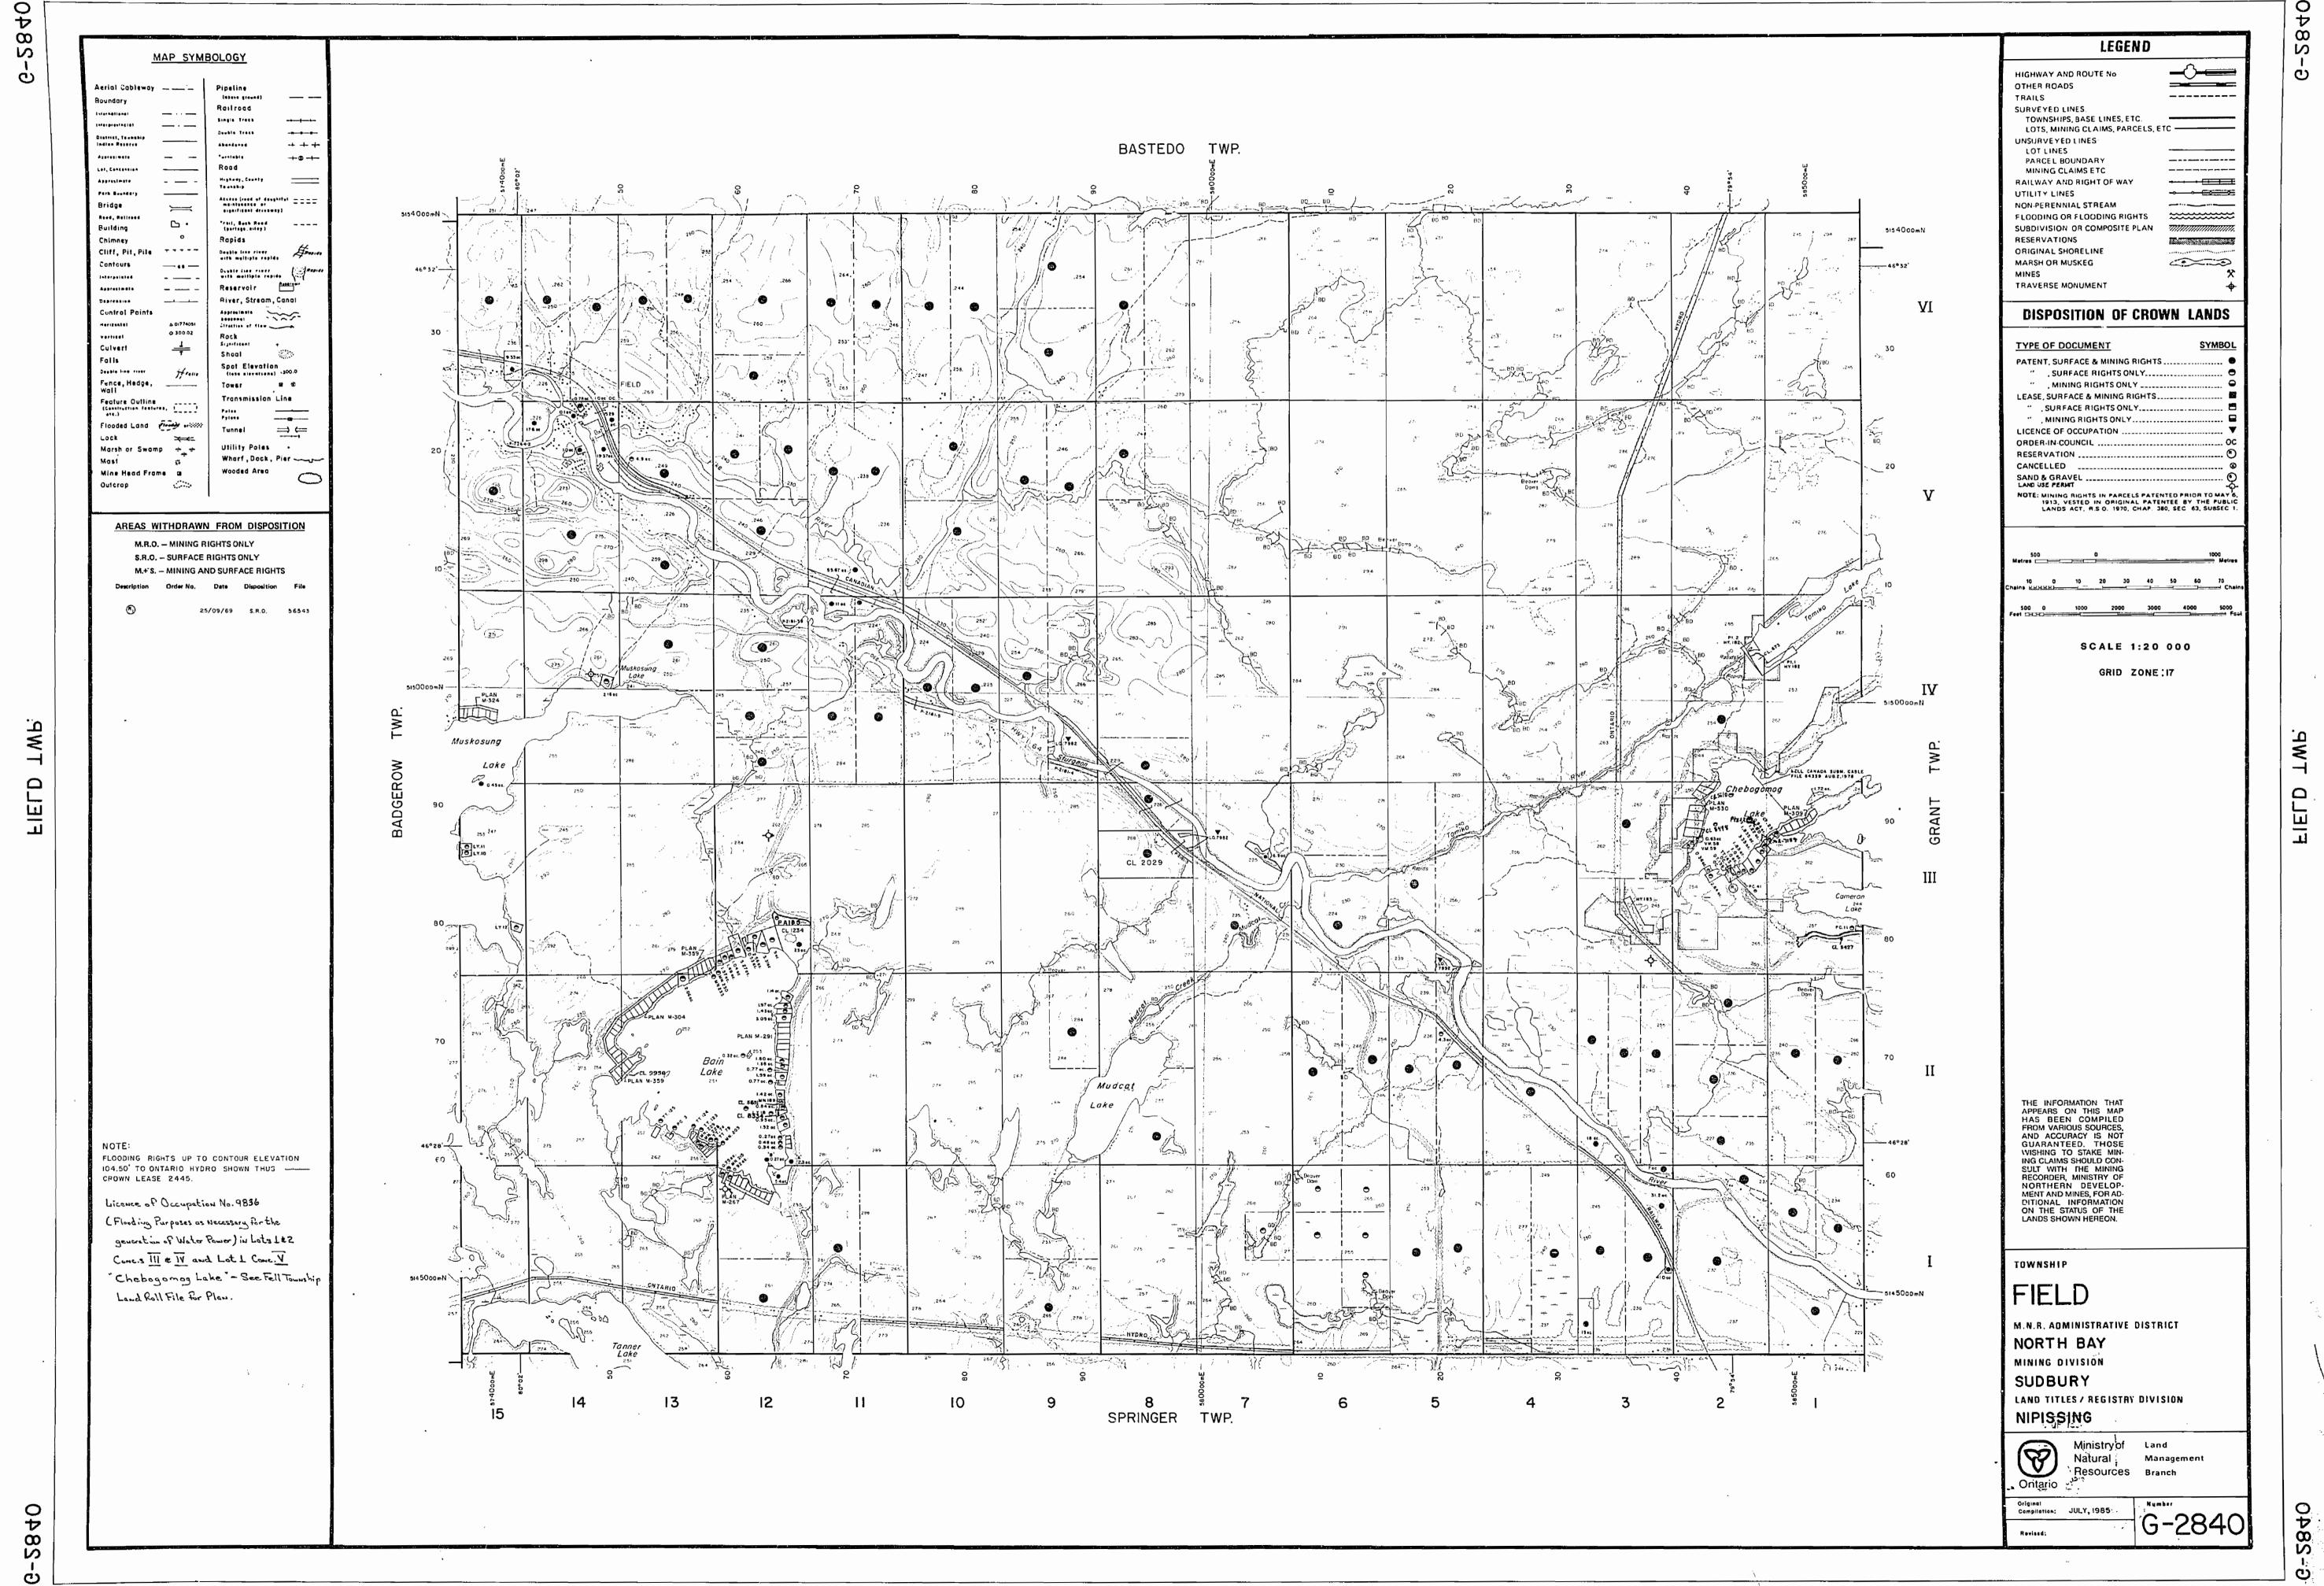

## MAP SYMBOLOGY Pipeline (shave ground) -----Boundary Railroad nternatione Single Treck -+---+--Interprovincial \_\_\_\_ Double treck -----District, Teanship Indian Reserve + + + Abendonse Turnteble Approximate -+-**0** -+-- -Road Lot, Concession Highway, County \_\_\_\_\_ Approximate - \_\_\_\_ Teanship Park Boundary Bridge $\geq$ significant driveway) Road, Relirend Trail, Bush Road (portage, siley) <u>-</u> • - - - **-**Building Chimney Ropids Cliff, Pit, Pile **. . . . . .** Deuble line river APRovid with multiple replds Contours ---- 68 ----Duble line river Repid Interpolated with multiple repids - ----- ---Rettryei Reservoir Approximete River, Stream, Canal Depression \_\_\_\_\_ Control Points Approximets ~~~~~ 346800al dorizante i A 01774051 Circetion of flow 30 ~ O 300.02 Rock Verticel Significant Cuivert Shoal 1.50 Falls Spot Elevation (lake elevations) -300.0 Double line river HFalls. Fence, Hadge, Tower **R O** \_\_\_\_\_ Wall Transmission Line Feature Outline (Construction features, etc.) Poles \_\_\_\_**-**\_\_\_ Pylens Flooded Land e leadey and the second $\Rightarrow \Leftarrow$ Tunnel Lock ----1 Utility Poles . Marsh or Swamp م<u>ل</u>ه رو م Wharf, Dock, Pier Mast Wooded Area Mine Head Frame 🛛 🗃 $\bigcirc$ Outcrop AREAS WITHDRAWN FROM DISPOSITION M.R.O. - MINING RIGHTS ONLY S.R.O. – SURFACE RIGHTS ONLY M.+ S. – MINING AND SURFACE RIGHTS Disposition File 25/09/69 S.R.O. - 56543 5150000mN NOTE: FLOODING RIGHTS UP TO CONTOUR ELEVATION 104,50' TO ONTARIO HYDRO SHOWN THUS ---------CROWN LEASE 2445. Licence of Occupation No. 9836 (Flooding Purposes as Necessary for the generation of Water Power) in Lots 1 #2 Cune.s III # IV and Lot I Cone.V "Chebogomog Lake" - See Fell Township Land Roll File for Plan.