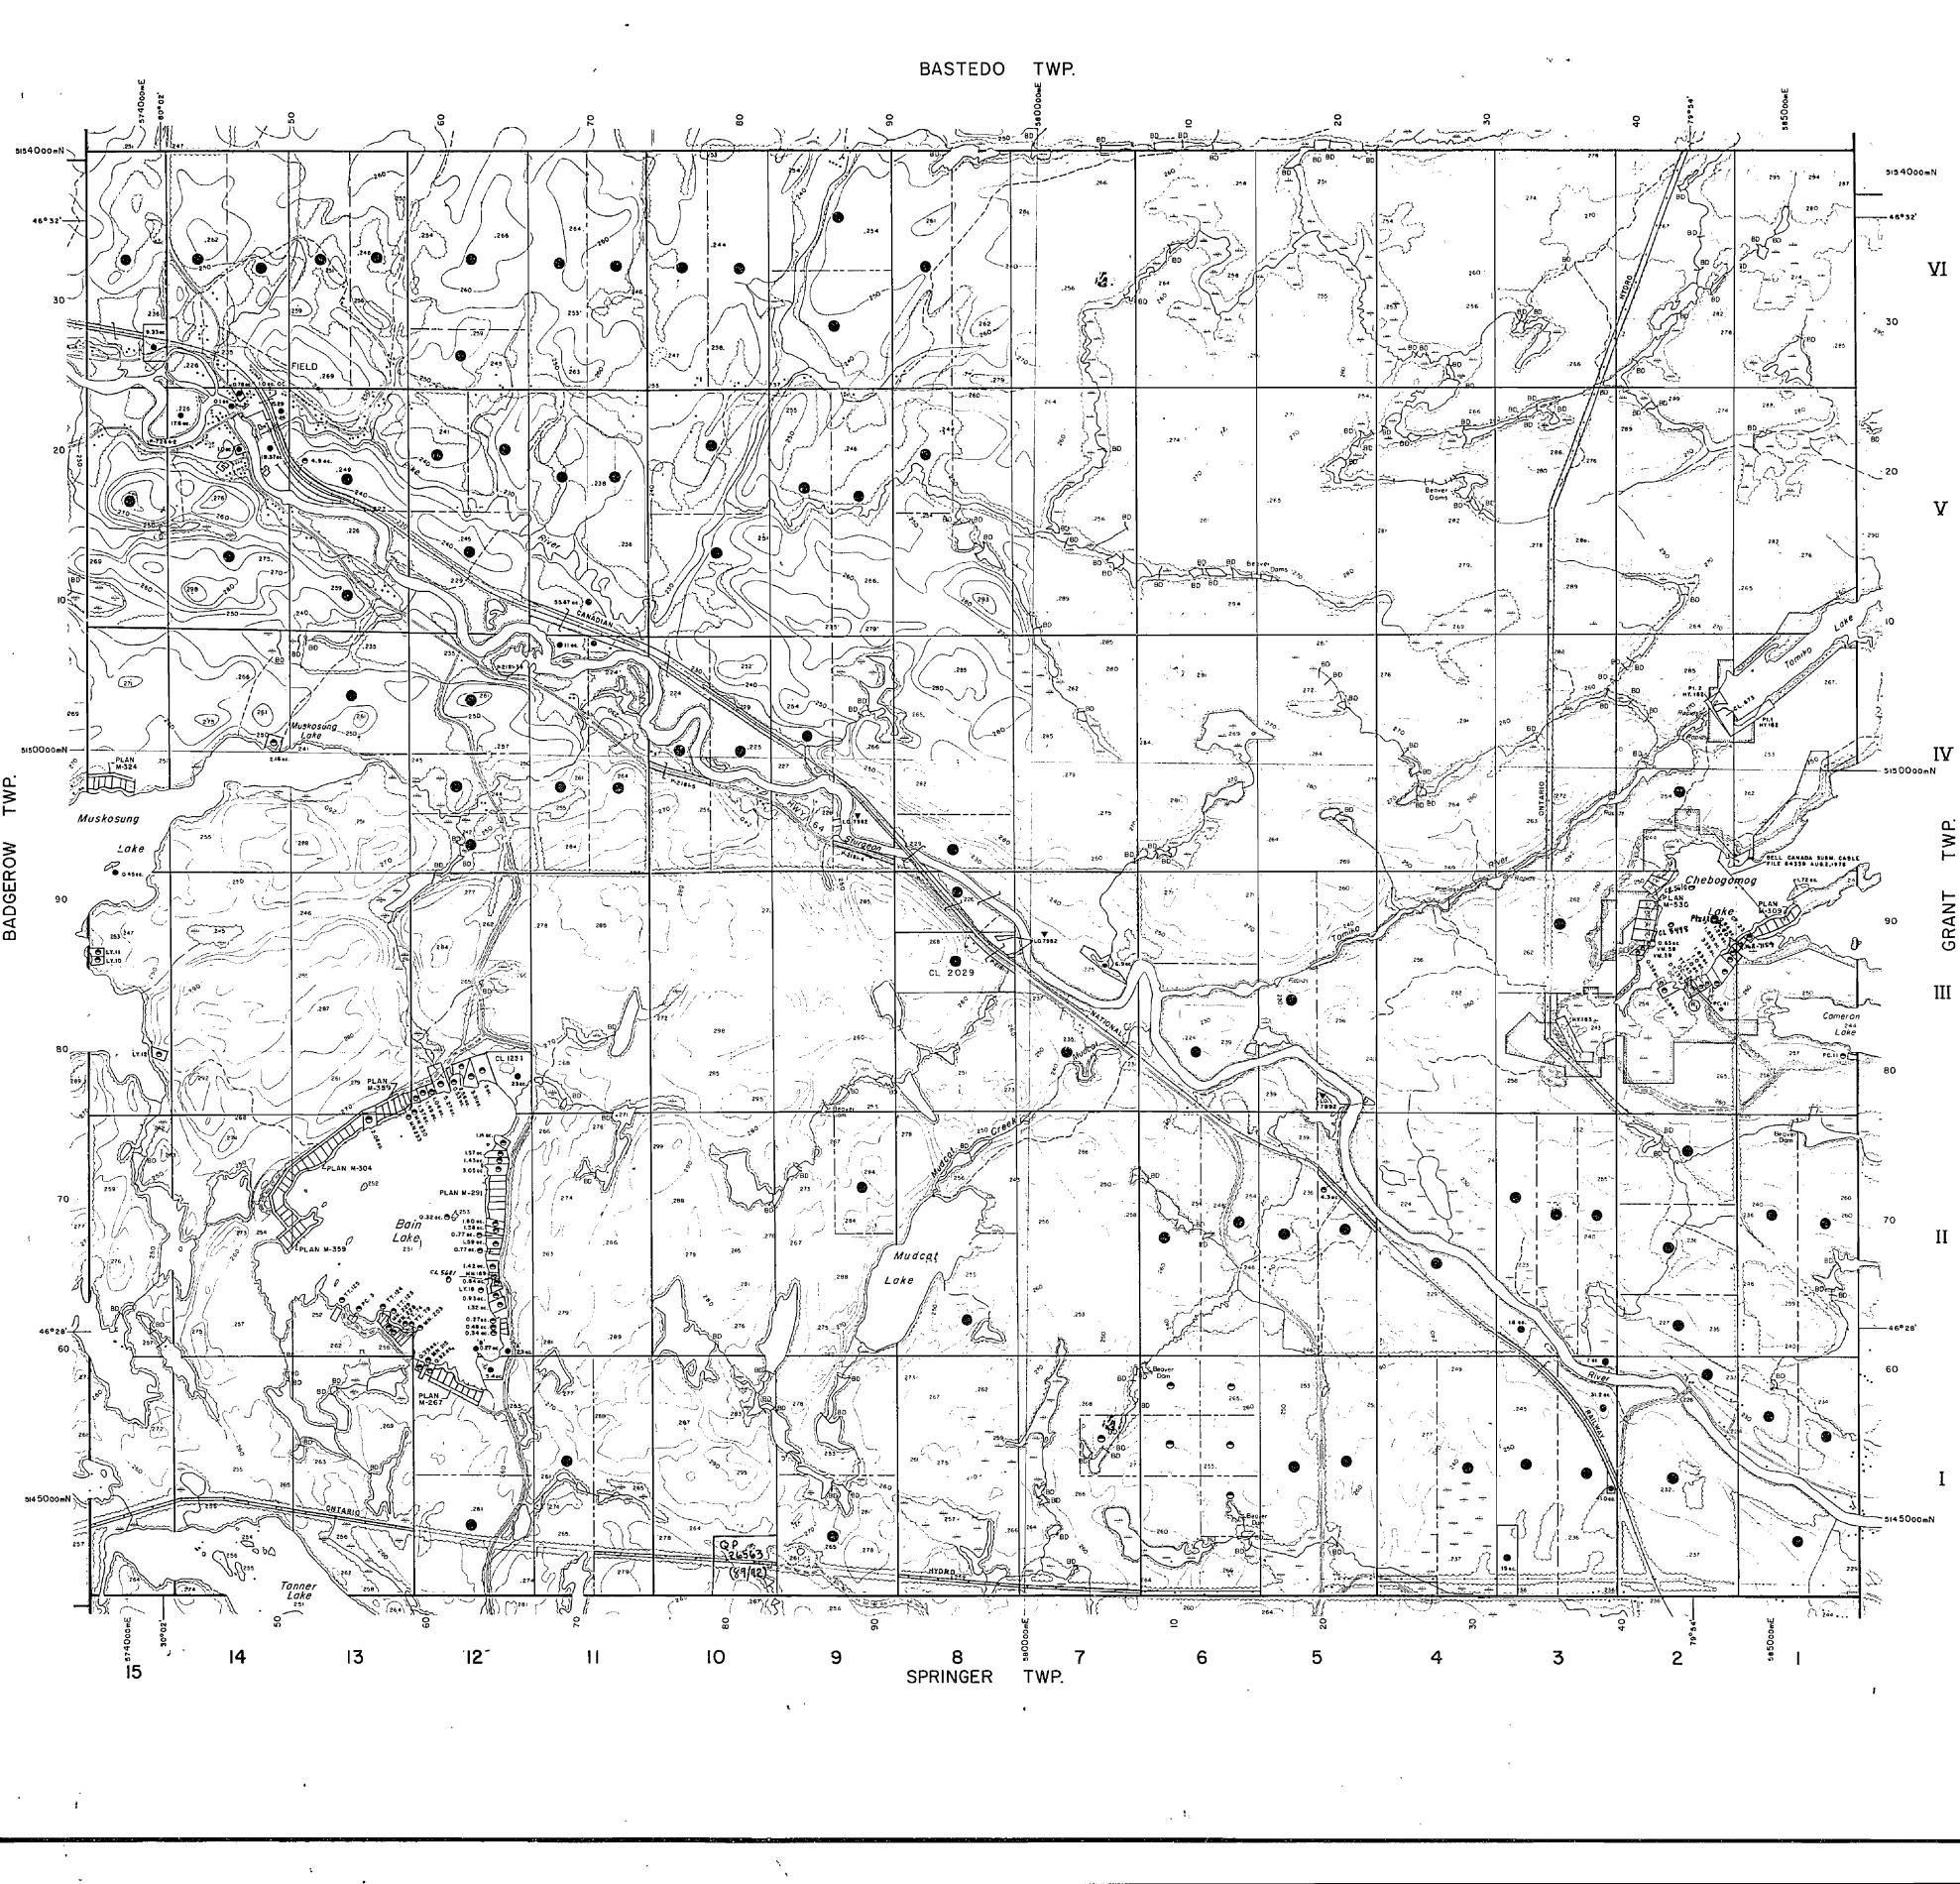

1997 - P.

t

THE . TOWNSHIP OF EED VI DISTRICT OF NIPISSING SUDBURY MINING DIVISION SCALE: I-INCH= 40 CHAINS LEGEND PATENTED CROWN LAND SALE C.S. LEASES C LOCATED LAND Loc LICENSE OF OCCUPATION L.O. MINING RIGHTS ONLY M.R.O. S.R.0. SURFACE RIGHTS ONLY ROADS ----IMPROVED ROADS ----Twp. KINGS HIGHWAYS **-**C)-RAILWAYS POWER LINES MINES Grant P NOTES D۲ H.E.R.C 2001 Reservations to Dept. of Lands and Forests DAM shown thus Flooding rights to contour 104.50' (C.L.2445) to P H.E.P.C. shown thus P ® ! Ð Ð Ð ).O Ð  ${f O}$ Ð M-808 P 3 PLAN-NO.- 5.179 DEPARTMENT OF MINES — ONTARIO — 