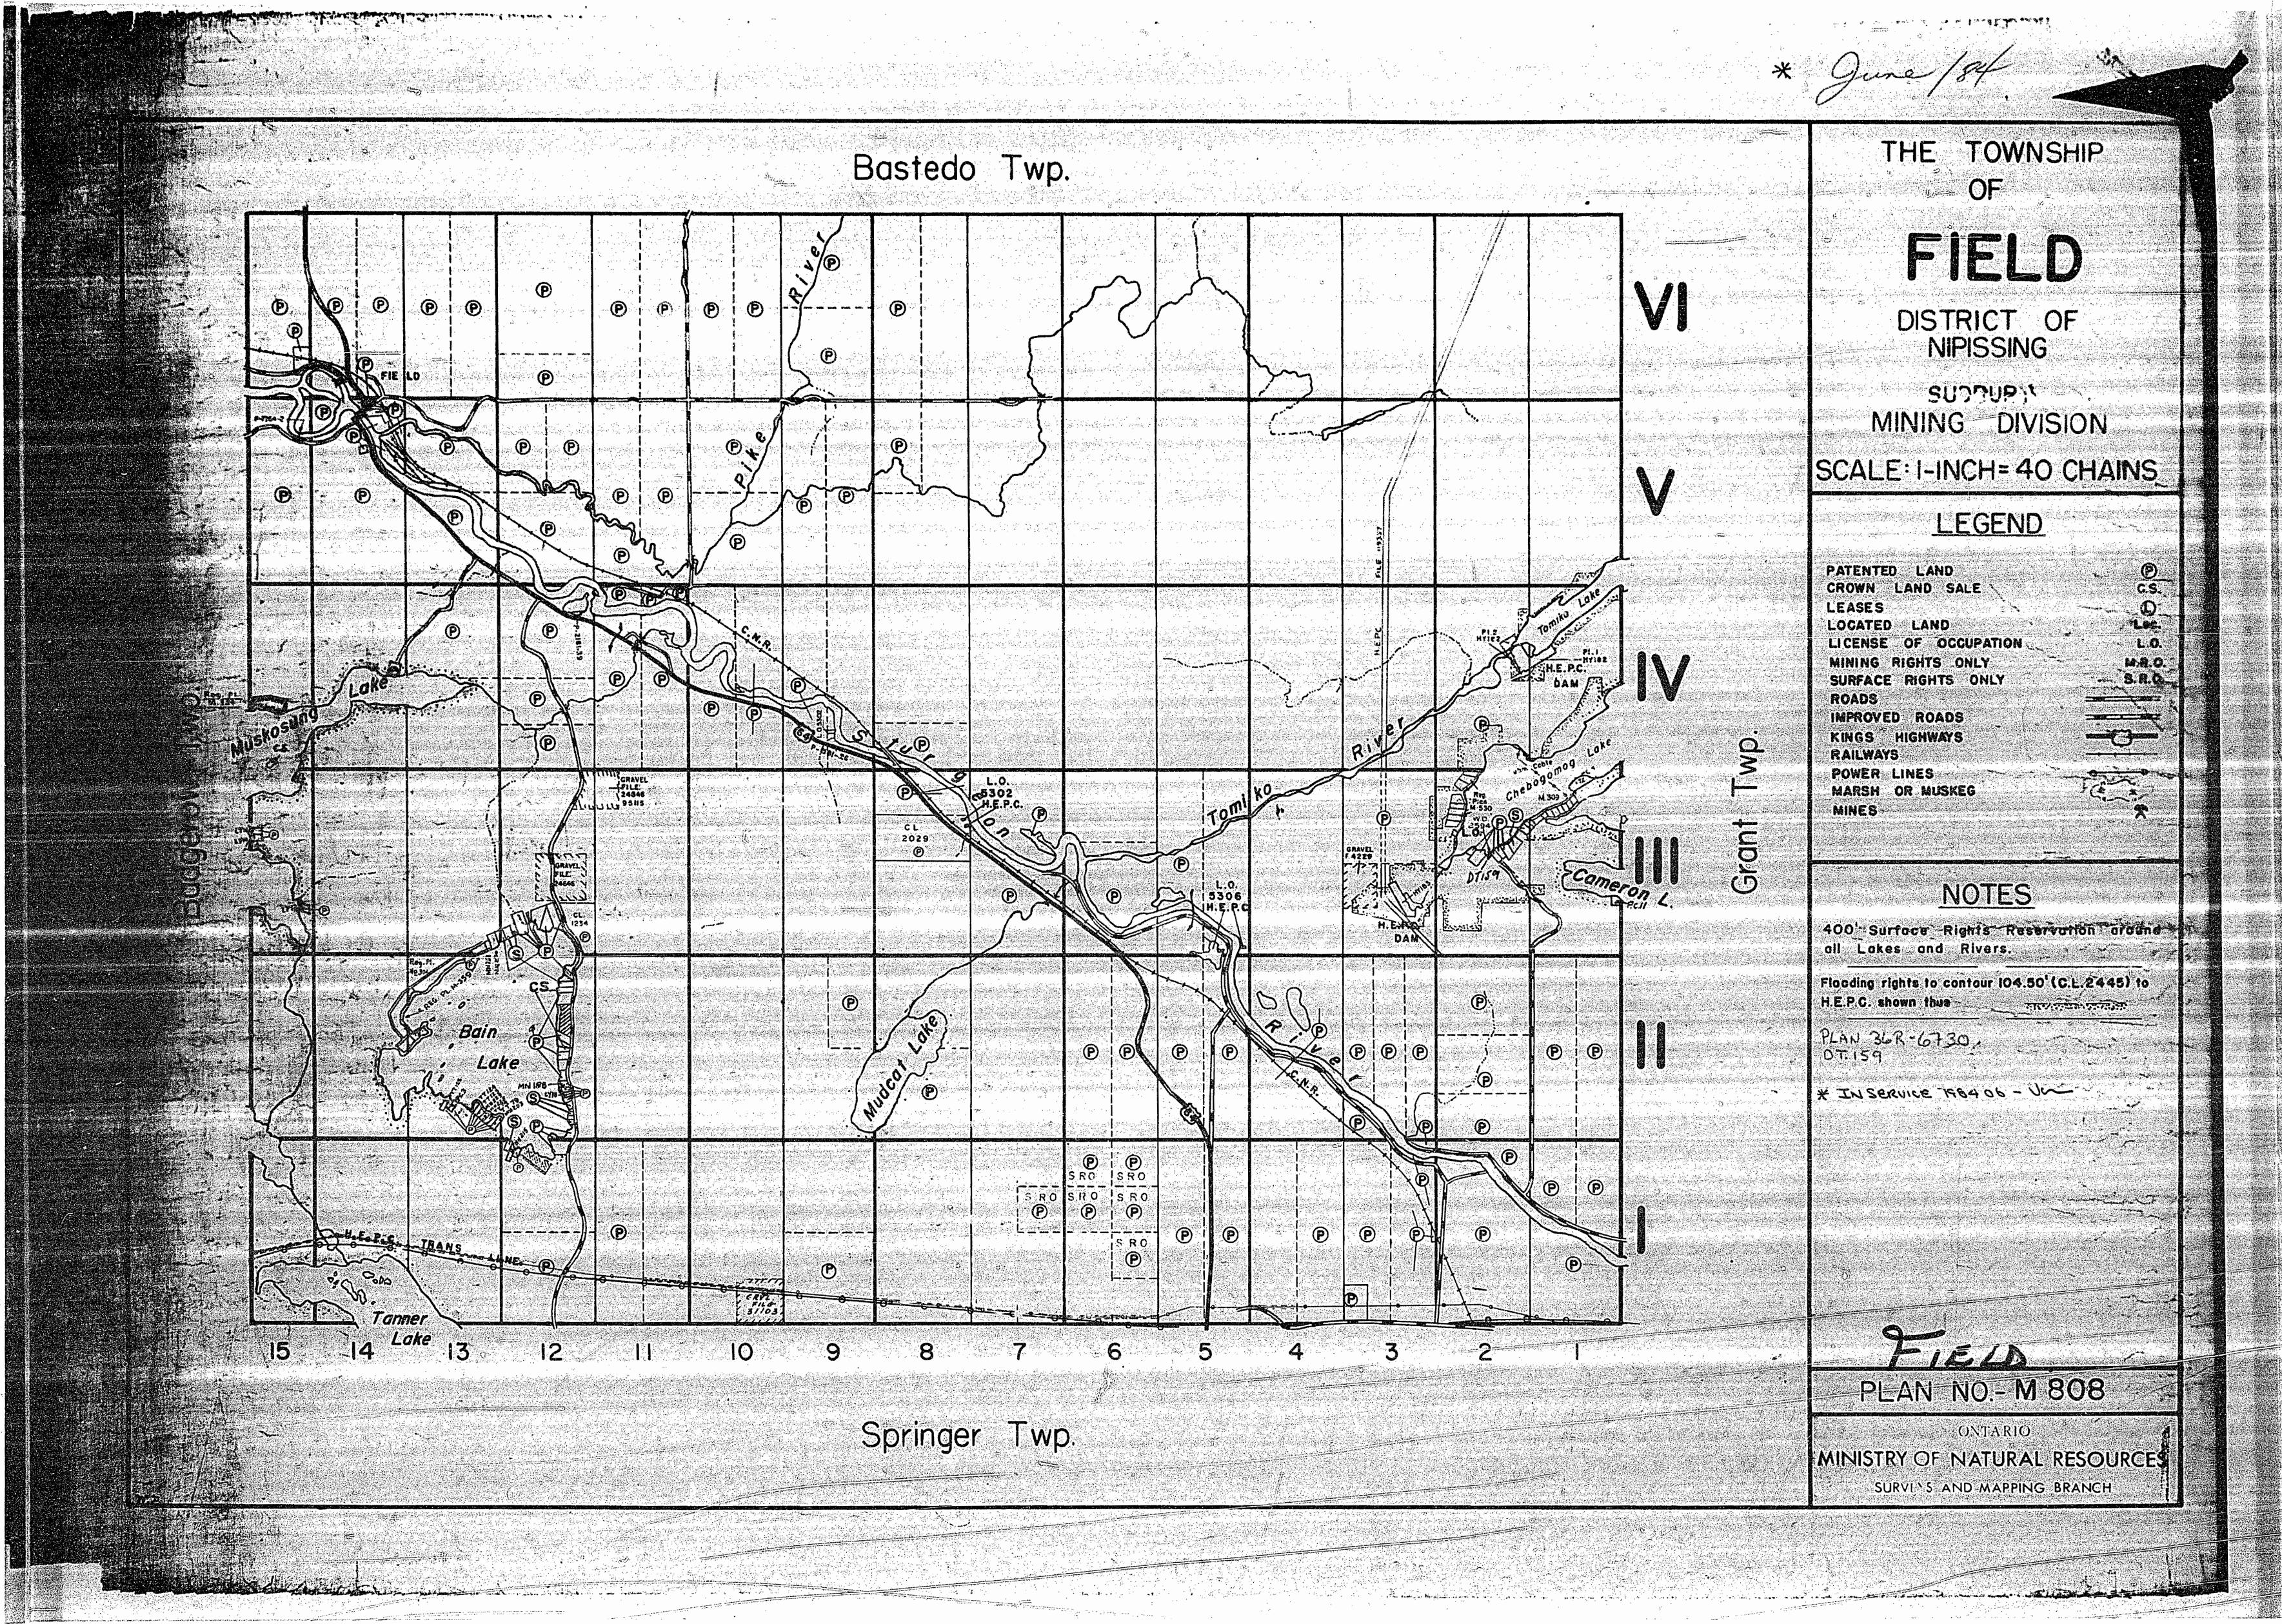

## MAP SYMBOLOGY Pipeline (shave ground) -----Boundary Railroad nternatione Single Treck -+---+--Interprovincial \_\_\_\_ Double treck -----District, Teanship Indian Reserve + + + Abendonse Turnteble Approximate -+-**0** -+-- -Road Lot, Concession Highway, County \_\_\_\_\_ Approximate - \_\_\_\_ Teanship Park Boundary Bridge $\geq$ significant driveway) Road, Relirend Trail, Bush Road (portage, siley) <u>-</u> • - - - **-**Building Chimney Ropids Cliff, Pit, Pile **. . . . . .** Deuble line river APRovid with multiple replds Contours ---- 68 ----Duble line river Repid Interpolated with multiple repids - ----- ---Rettryei Reservoir Approximete River, Stream, Canal Depression \_\_\_\_\_ Control Points Approximets ~~~~~ 346800al dorizante i A 01774051 Circetion of flow 30 ~ O 300.02 Rock Verticel Significant Cuivert Shoal 1.50 Falls Spot Elevation (lake elevations) -300.0 Double line river HFalls. Fence, Hadge, Tower **R O** \_\_\_\_\_ Wall Transmission Line Feature Outline (Construction features, etc.) Poles \_\_\_\_**-**\_\_\_ Pylens Flooded Land e leadey and the second $\Rightarrow \Leftarrow$ Tunnel Lock ----1 Utility Poles . Marsh or Swamp م<u>ل</u>ه رو م Wharf, Dock, Pier Mast Wooded Area Mine Head Frame 🛛 🗃 $\bigcirc$ Outcrop AREAS WITHDRAWN FROM DISPOSITION M.R.O. - MINING RIGHTS ONLY S.R.O. – SURFACE RIGHTS ONLY M.+ S. – MINING AND SURFACE RIGHTS Disposition File 25/09/69 S.R.O. - 56543 5150000mN NOTE: FLOODING RIGHTS UP TO CONTOUR ELEVATION 104,50' TO ONTARIO HYDRO SHOWN THUS ---------CROWN LEASE 2445. Licence of Occupation No. 9836 (Flooding Purposes as Necessary for the generation of Water Power) in Lots 1 #2 Cune.s III # IV and Lot I Cone.V "Chebogomog Lake" - See Fell Township Land Roll File for Plan.

1997 - P.

t

THE . TOWNSHIP OF EED VI DISTRICT OF NIPISSING SUDBURY MINING DIVISION SCALE: I-INCH= 40 CHAINS LEGEND PATENTED CROWN LAND SALE C.S. LEASES C LOCATED LAND Loc LICENSE OF OCCUPATION L.O. MINING RIGHTS ONLY M.R.O. S.R.0. SURFACE RIGHTS ONLY ROADS ----IMPROVED ROADS ----Twp. KINGS HIGHWAYS **-**C)-RAILWAYS POWER LINES MINES Grant P NOTES D۲ H.E.R.C 2001 Reservations to Dept. of Lands and Forests DAM shown thus Flooding rights to contour 104.50' (C.L.2445) to P H.E.P.C. shown thus P ® ! Ð Ð Ð ).O Ð  ${f O}$ Ð M-808 P 3 PLAN-NO.- 5.179 DEPARTMENT OF MINES — ONTARIO — 