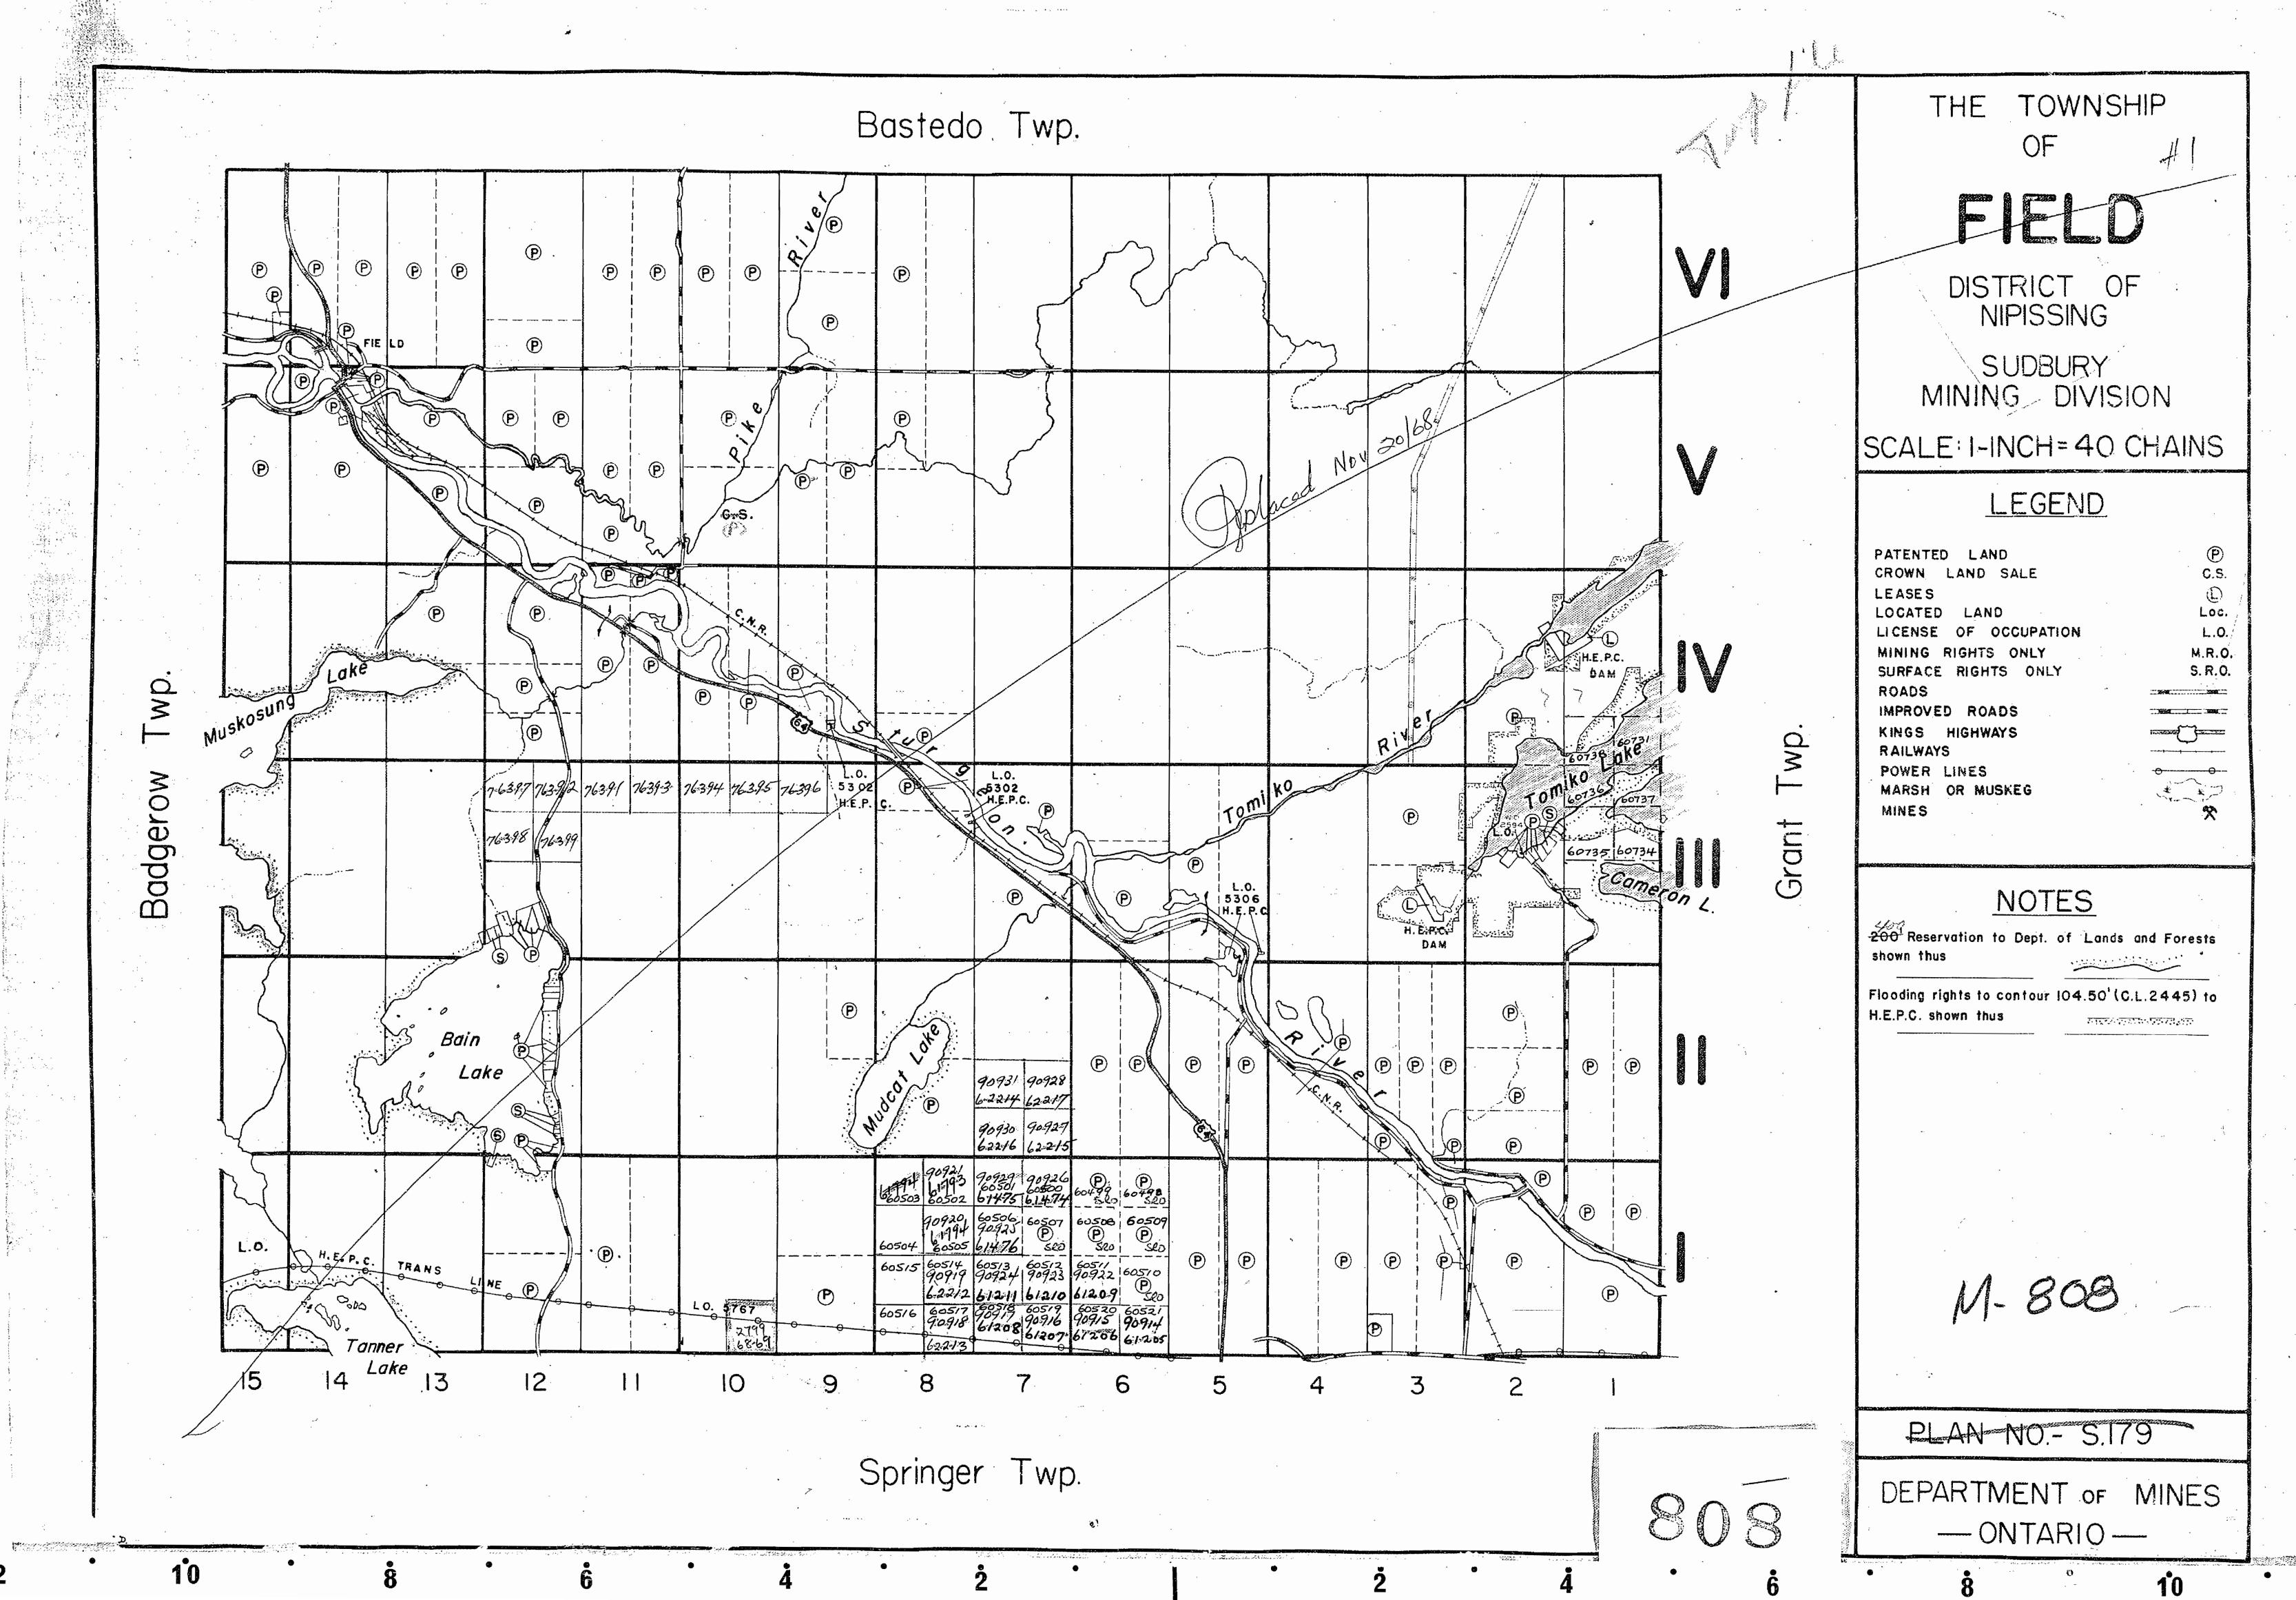

1997 - P.

t

THE . TOWNSHIP OF EED VI DISTRICT OF NIPISSING SUDBURY MINING DIVISION SCALE: I-INCH= 40 CHAINS LEGEND PATENTED CROWN LAND SALE C.S. LEASES C LOCATED LAND Loc LICENSE OF OCCUPATION L.O. MINING RIGHTS ONLY M.R.O. S.R.0. SURFACE RIGHTS ONLY ROADS ----IMPROVED ROADS ----Twp. KINGS HIGHWAYS **-**C)-RAILWAYS POWER LINES MINES Grant P NOTES D۲ H.E.R.C 2001 Reservations to Dept. of Lands and Forests DAM shown thus Flooding rights to contour 104.50' (C.L.2445) to P H.E.P.C. shown thus P ® ! Ð Ð Ð ).O Ð  ${f O}$ Ð M-808 P 3 PLAN-NO.- 5.179 DEPARTMENT OF MINES — ONTARIO — 