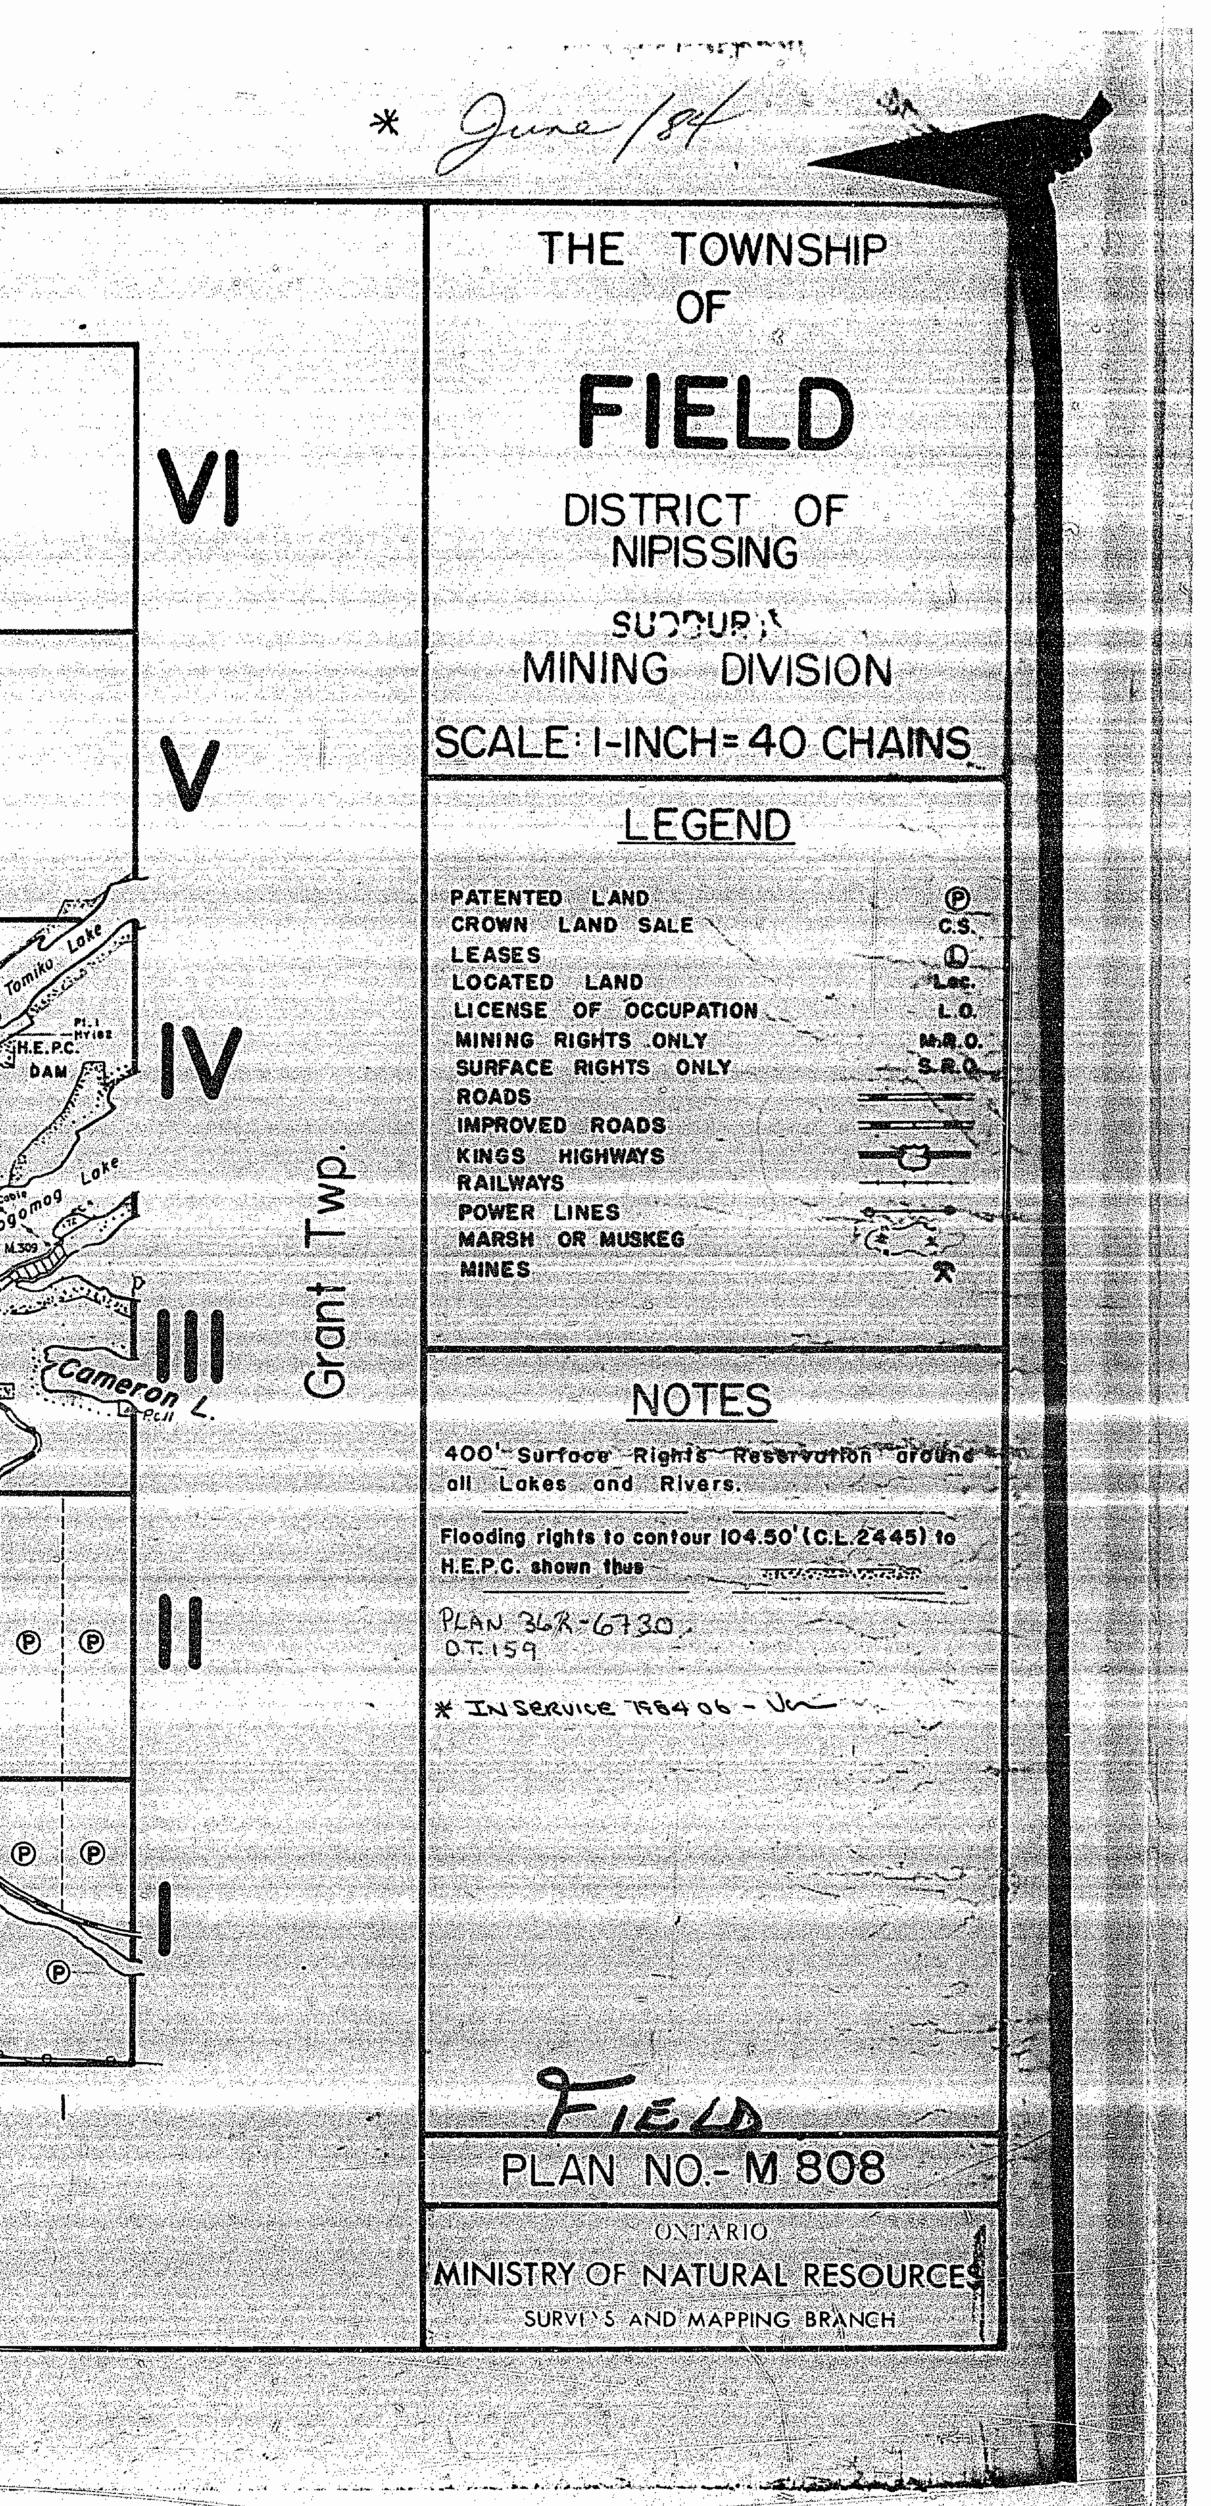

1997 - P.

t

THE . TOWNSHIP OF EED VI DISTRICT OF NIPISSING SUDBURY MINING DIVISION SCALE: I-INCH= 40 CHAINS LEGEND PATENTED CROWN LAND SALE C.S. LEASES C LOCATED LAND Loc LICENSE OF OCCUPATION L.O. MINING RIGHTS ONLY M.R.O. S.R.0. SURFACE RIGHTS ONLY ROADS ----IMPROVED ROADS ----Twp. KINGS HIGHWAYS **-**C)-RAILWAYS POWER LINES MINES Grant P NOTES D۲ H.E.R.C 2001 Reservations to Dept. of Lands and Forests DAM shown thus Flooding rights to contour 104.50' (C.L.2445) to P H.E.P.C. shown thus P ® ! Ð Ð Ð ).O Ð  ${f O}$ Ð M-808 P 3 PLAN-NO.- 5.179 DEPARTMENT OF MINES — ONTARIO — 