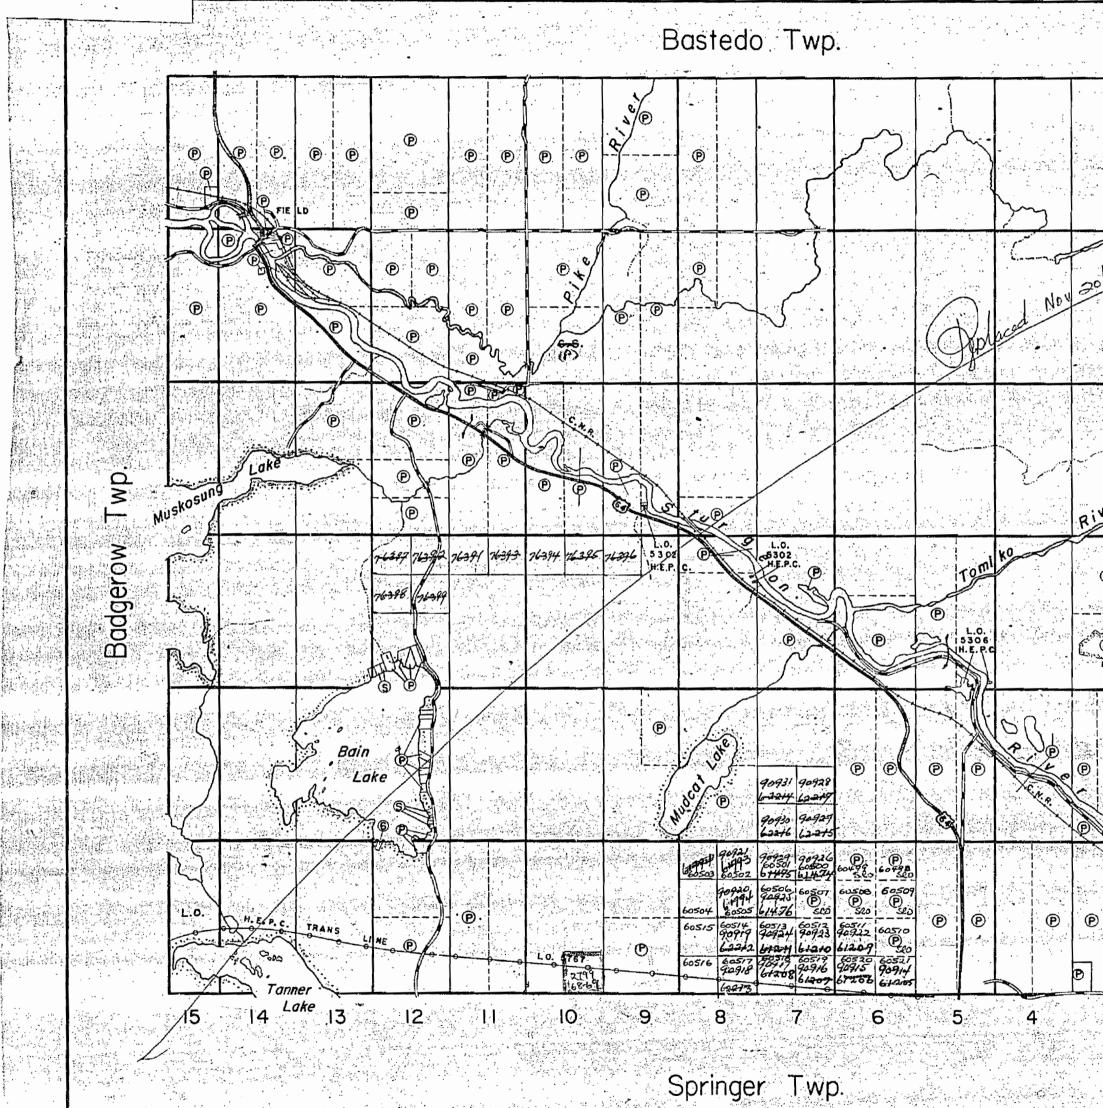

## MAP SYMBOLOGY Pipeline (shave ground) -----Boundary Railroad nternatione Single Treck -+---+--Interprovincial \_\_\_\_ Double treck -----District, Teanship Indian Reserve + + + Abendonse Turnteble Approximate -+-**0** -+-- -Road Lot, Concession Highway, County \_\_\_\_\_ Approximate - \_\_\_\_ Teanship Park Boundary Bridge $\geq$ significant driveway) Road, Relirend Trail, Bush Road (portage, siley) <u>-</u> • - - - **-**Building Chimney Ropids Cliff, Pit, Pile **. . . . . .** Deuble line river APRovid with multiple replds Contours ---- 68 ----Duble line river Repid Interpolated with multiple repids - ----- ---Rettryei Reservoir Approximete River, Stream, Canal Depression \_\_\_\_\_ Control Points Approximets ~~~~~ 346800al dorizante i A 01774051 Circetion of flow 30 ~ O 300.02 Rock Verticel Significant Cuivert Shoal 1.50 Falls Spot Elevation (lake elevations) -300.0 Double line river HFalls. Fence, Hadge, Tower **R O** \_\_\_\_\_ Wall Transmission Line Feature Outline (Construction features, etc.) Poles \_\_\_\_**-**\_\_\_ Pylens Flooded Land e leadey and the second $\Rightarrow \Leftarrow$ Tunnel Lock ----1 Utility Poles . Marsh or Swamp م<u>ل</u>ه رو م Wharf, Dock, Pier Mast Wooded Area Mine Head Frame 🛛 🗃 $\bigcirc$ Outcrop AREAS WITHDRAWN FROM DISPOSITION M.R.O. - MINING RIGHTS ONLY S.R.O. – SURFACE RIGHTS ONLY M.+ S. – MINING AND SURFACE RIGHTS Disposition File 25/09/69 S.R.O. - 56543 5150000mN NOTE: FLOODING RIGHTS UP TO CONTOUR ELEVATION 104,50' TO ONTARIO HYDRO SHOWN THUS ---------CROWN LEASE 2445. Licence of Occupation No. 9836 (Flooding Purposes as Necessary for the generation of Water Power) in Lots 1 #2 Cune.s III # IV and Lot I Cone.V "Chebogomog Lake" - See Fell Township Land Roll File for Plan.