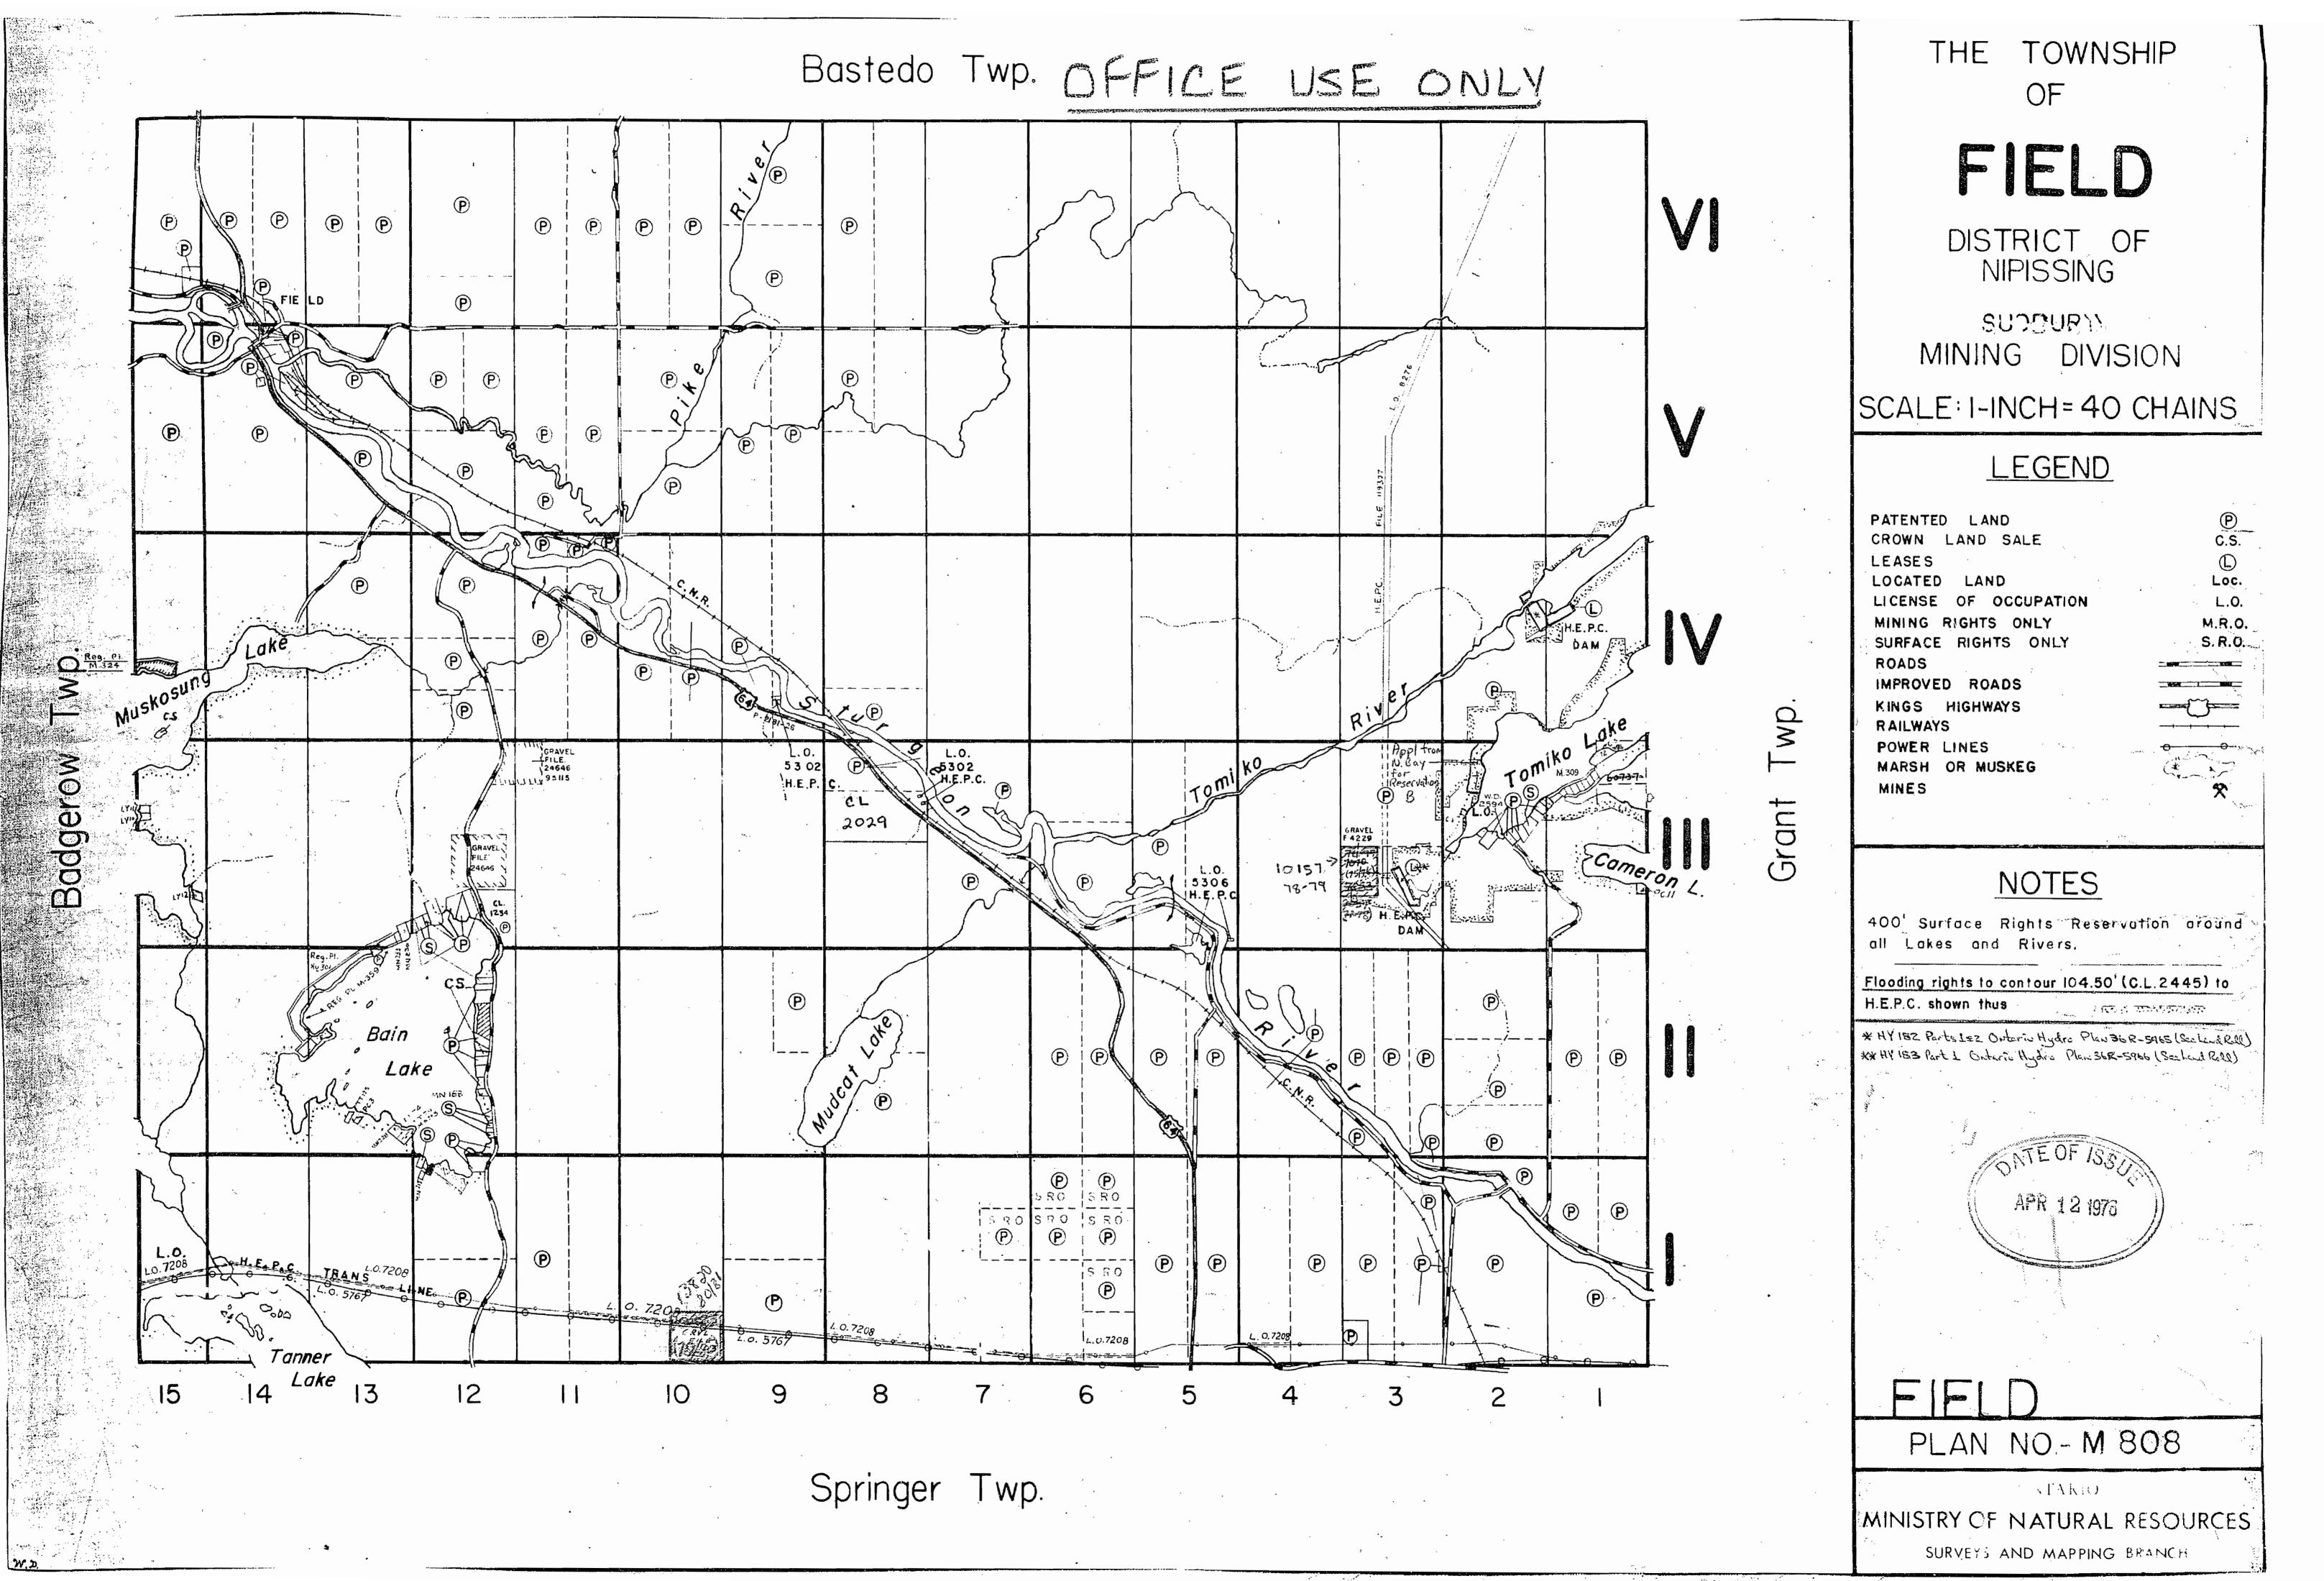

1997 - P.

t

THE . TOWNSHIP OF EED VI DISTRICT OF NIPISSING SUDBURY MINING DIVISION SCALE: I-INCH= 40 CHAINS LEGEND PATENTED CROWN LAND SALE C.S. LEASES C LOCATED LAND Loc LICENSE OF OCCUPATION L.O. MINING RIGHTS ONLY M.R.O. S.R.0. SURFACE RIGHTS ONLY ROADS ----IMPROVED ROADS ----Twp. KINGS HIGHWAYS **-**C)-RAILWAYS POWER LINES MINES Grant P NOTES D۲ H.E.R.C 2001 Reservations to Dept. of Lands and Forests DAM shown thus Flooding rights to contour 104.50' (C.L.2445) to P H.E.P.C. shown thus P ® ! Ð Ð Ð ).O Ð  ${f O}$ Ð M-808 P 3 PLAN-NO.- 5.179 DEPARTMENT OF MINES — ONTARIO — 