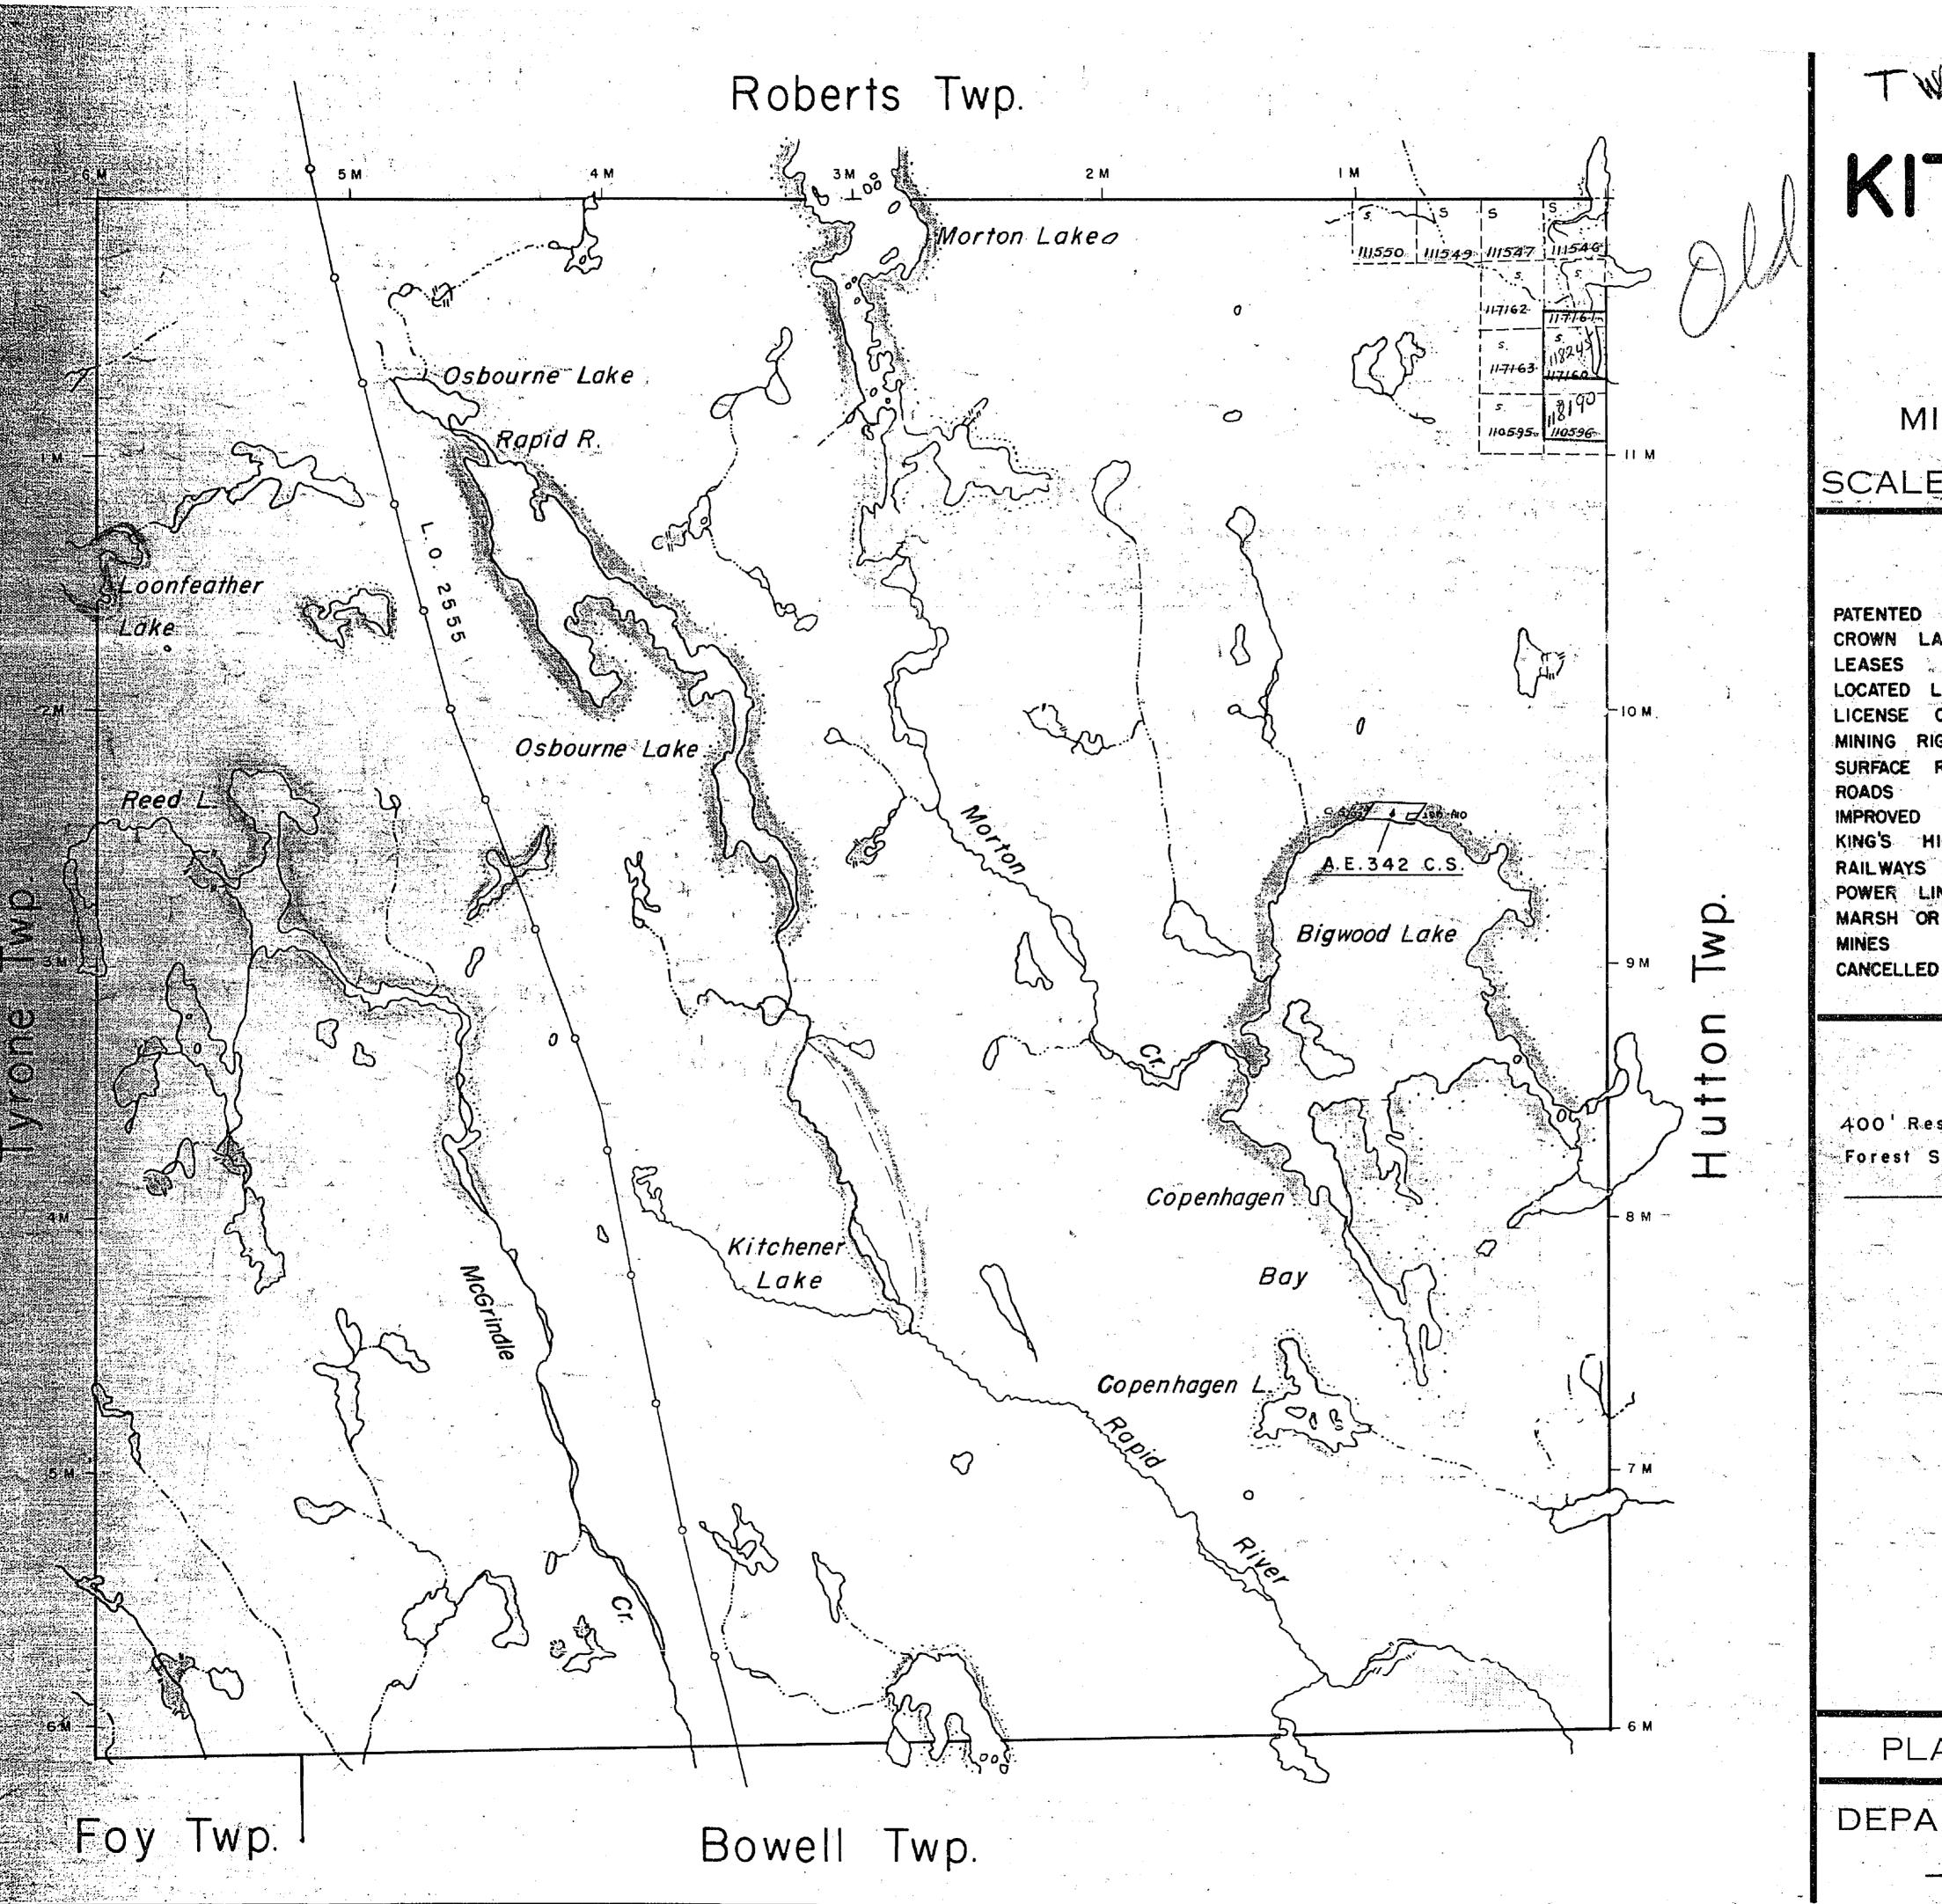

THE TOWNSHIP

OF

# KITCHENER

DISTRICT OF
SUDBURY
SUDBURY
MINING DIVISION

SCALE: 1-INCH=40 CHAINS

# LEGEND

# NOTES

400' Reserved By Department Of Land & Forest Shown Thus:

PLAN NO.- M. 973

DEPARTMENT OF MINES

- ONTARIO -

TWP. OF