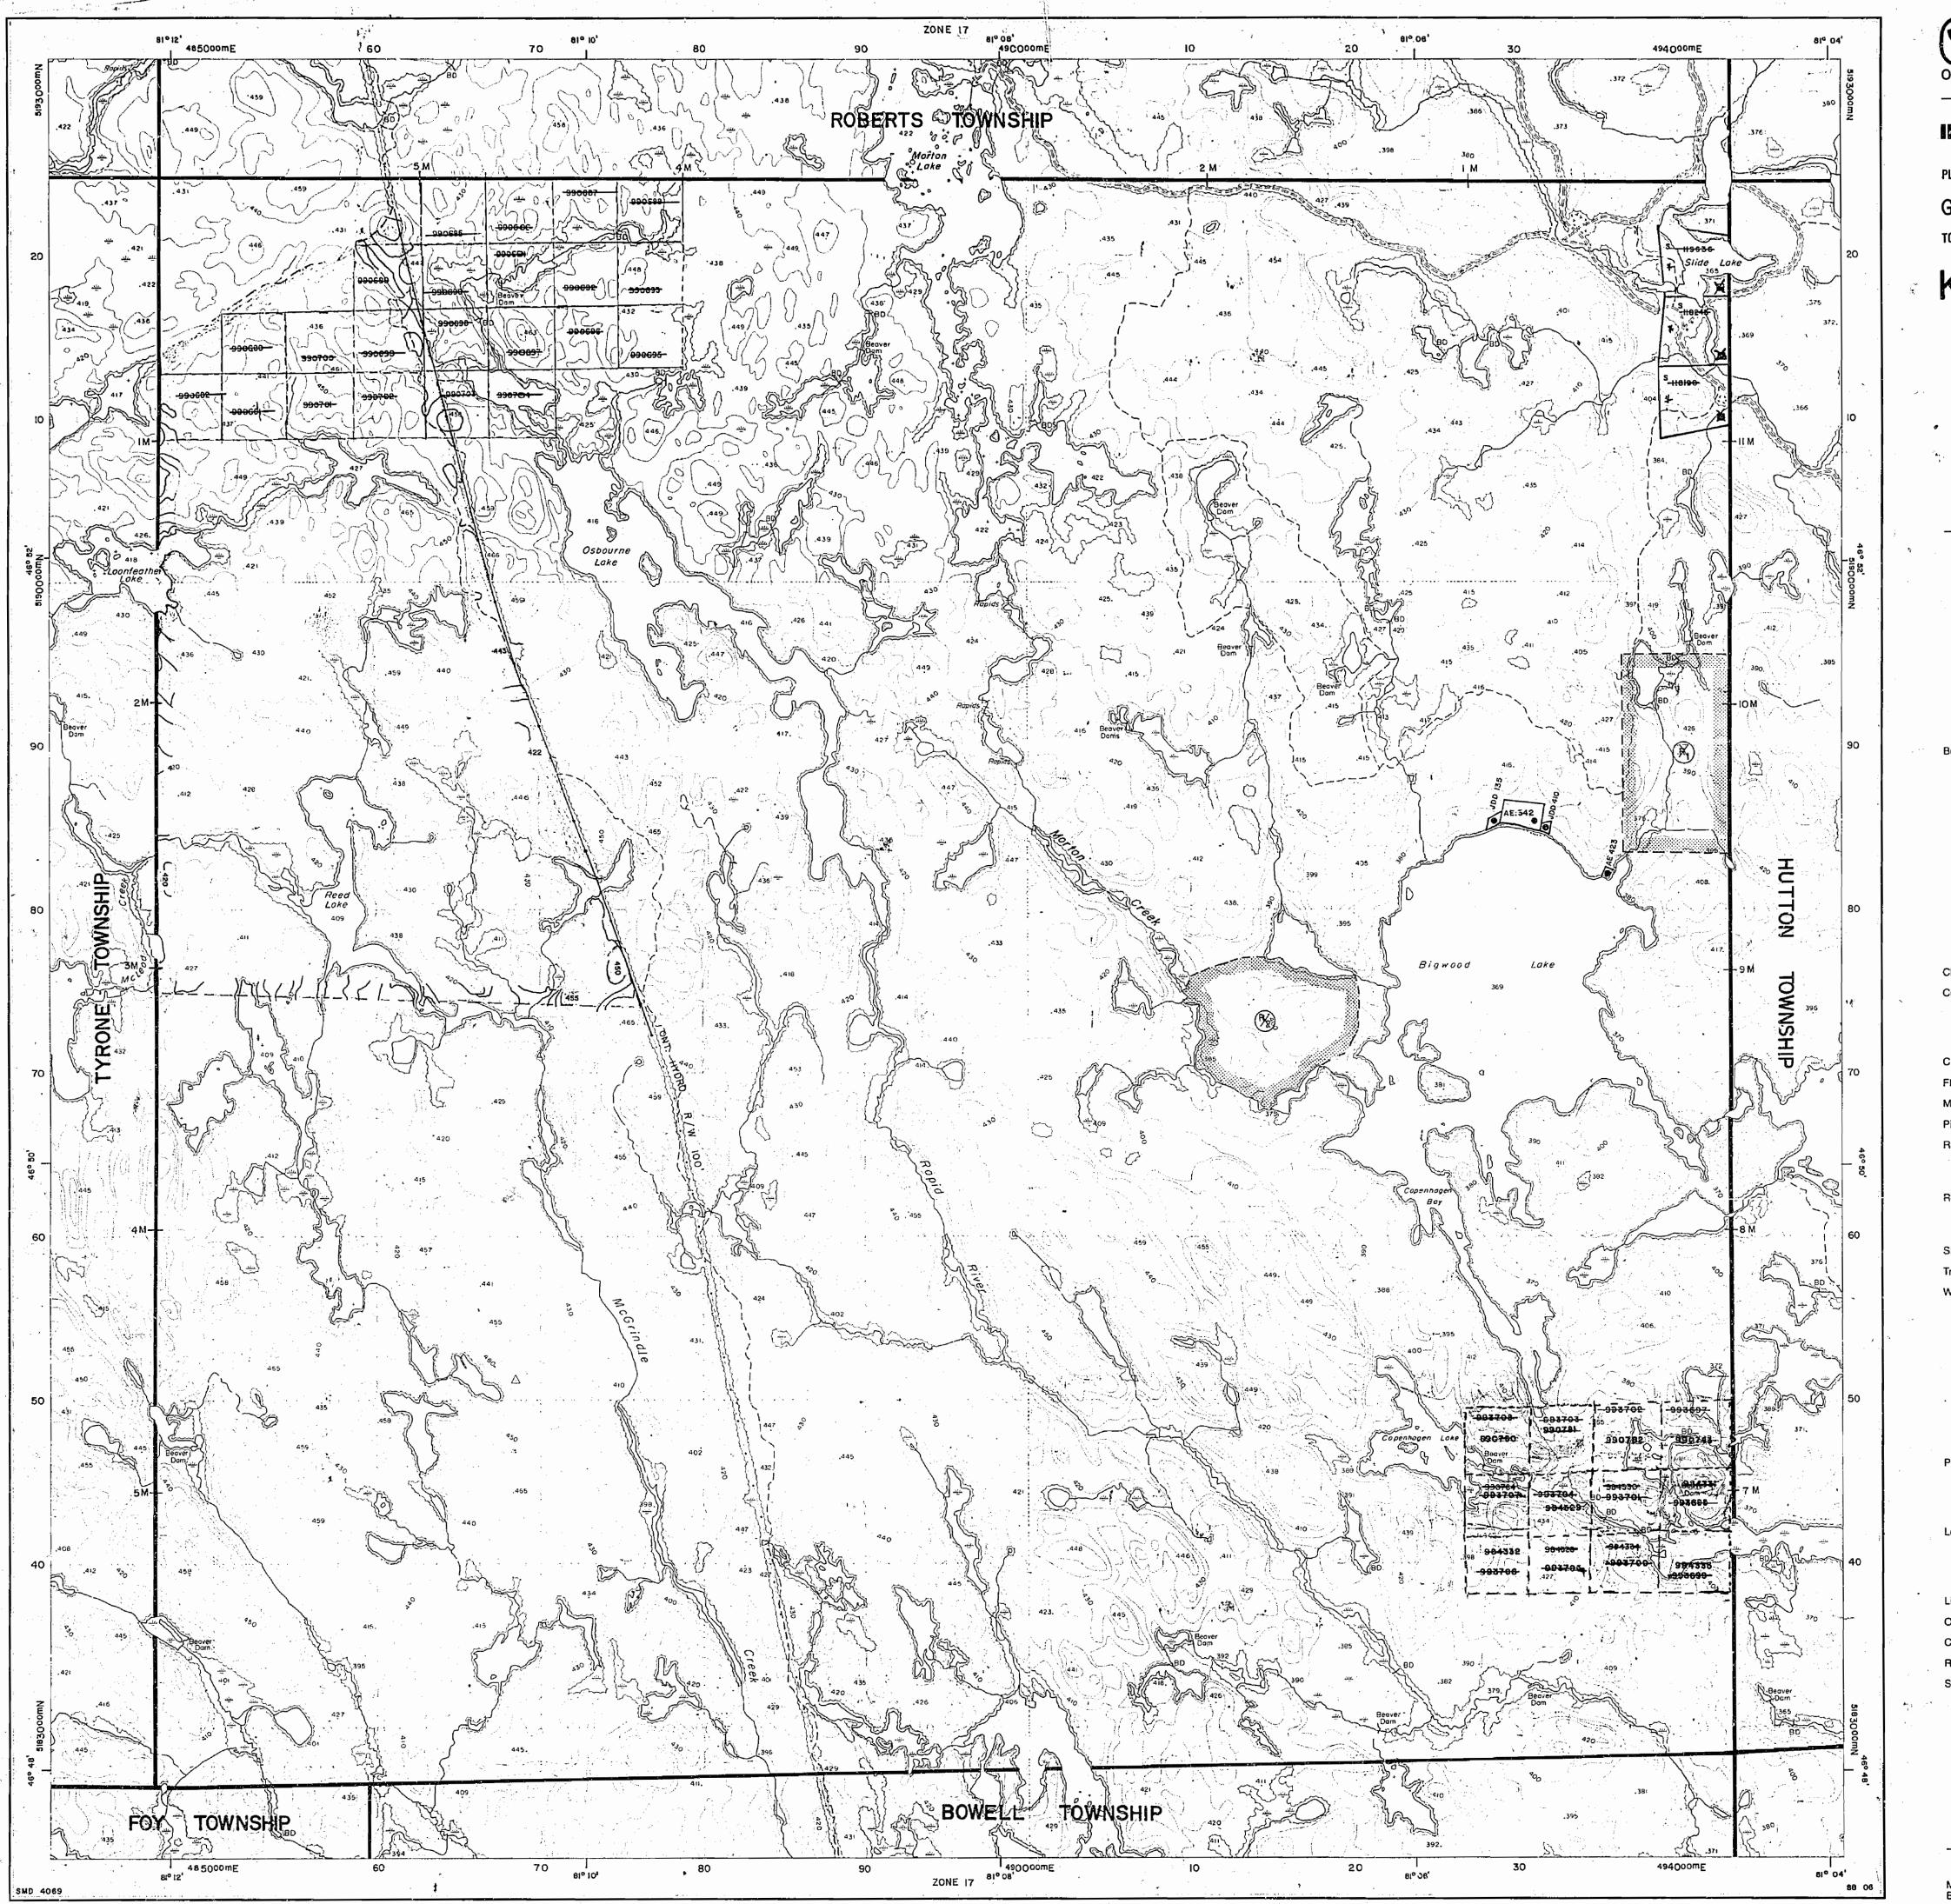

Northern Development Resources and Mines

IN SERVICE APRIL 27, 1989.

# INDEX TO LAND DISPOSITION

G-4069 TOWNSHIP

KITCHENER

M.N.R. ADMINISTRATIVE DISTRICT SUDBURY MINING DIVISION

SUDBURY LAND TITLES/REGISTRY DIVISION

SUDBURY

#### AREAS WITHDRAWN FROM DISPOSITION

MRO - Mining Rights Only SRO - Surface Rights Only

SYMBOLS Parcel; surveyed . . DATE OF ISSUE JAN 1 8 1994 SUDBHEV MINIMA REGORDER'S REFIG Control point (horizontal) . Pipeline (above ground) .

\* M.R. & S.R OPENED JUNE I, 1992

**DISPOSITION OF CROWN LANDS** 

Surface & Mining Rights . Surface & Mining Rights . Licence of Occupation ...

THE INFORMATION THAT APPEARS ON THIS MAP HAS BEEN COMPILED FROM VARIOUS SOURCES, AND ACCURACY IS NOT GUARANTEED. THOSE WISHING TO STAKE MINING CLAIMS SHOULD CON-SULT WITH THE MINING RECORDER, MINISTRY OF NORTHERN DEVELOP-MENT AND MINES, FOR AD-DITIONAL INFORMATION ON THE STATUS OF THE LANDS SHOWN HEREON.

Map base and land disposition drafting by Surveys and Mapping Branch, Ministry of Natural Resources.

The disposition of land, location of lot fabric and parcel boundaries on

Ministry of Northern Development and Mines