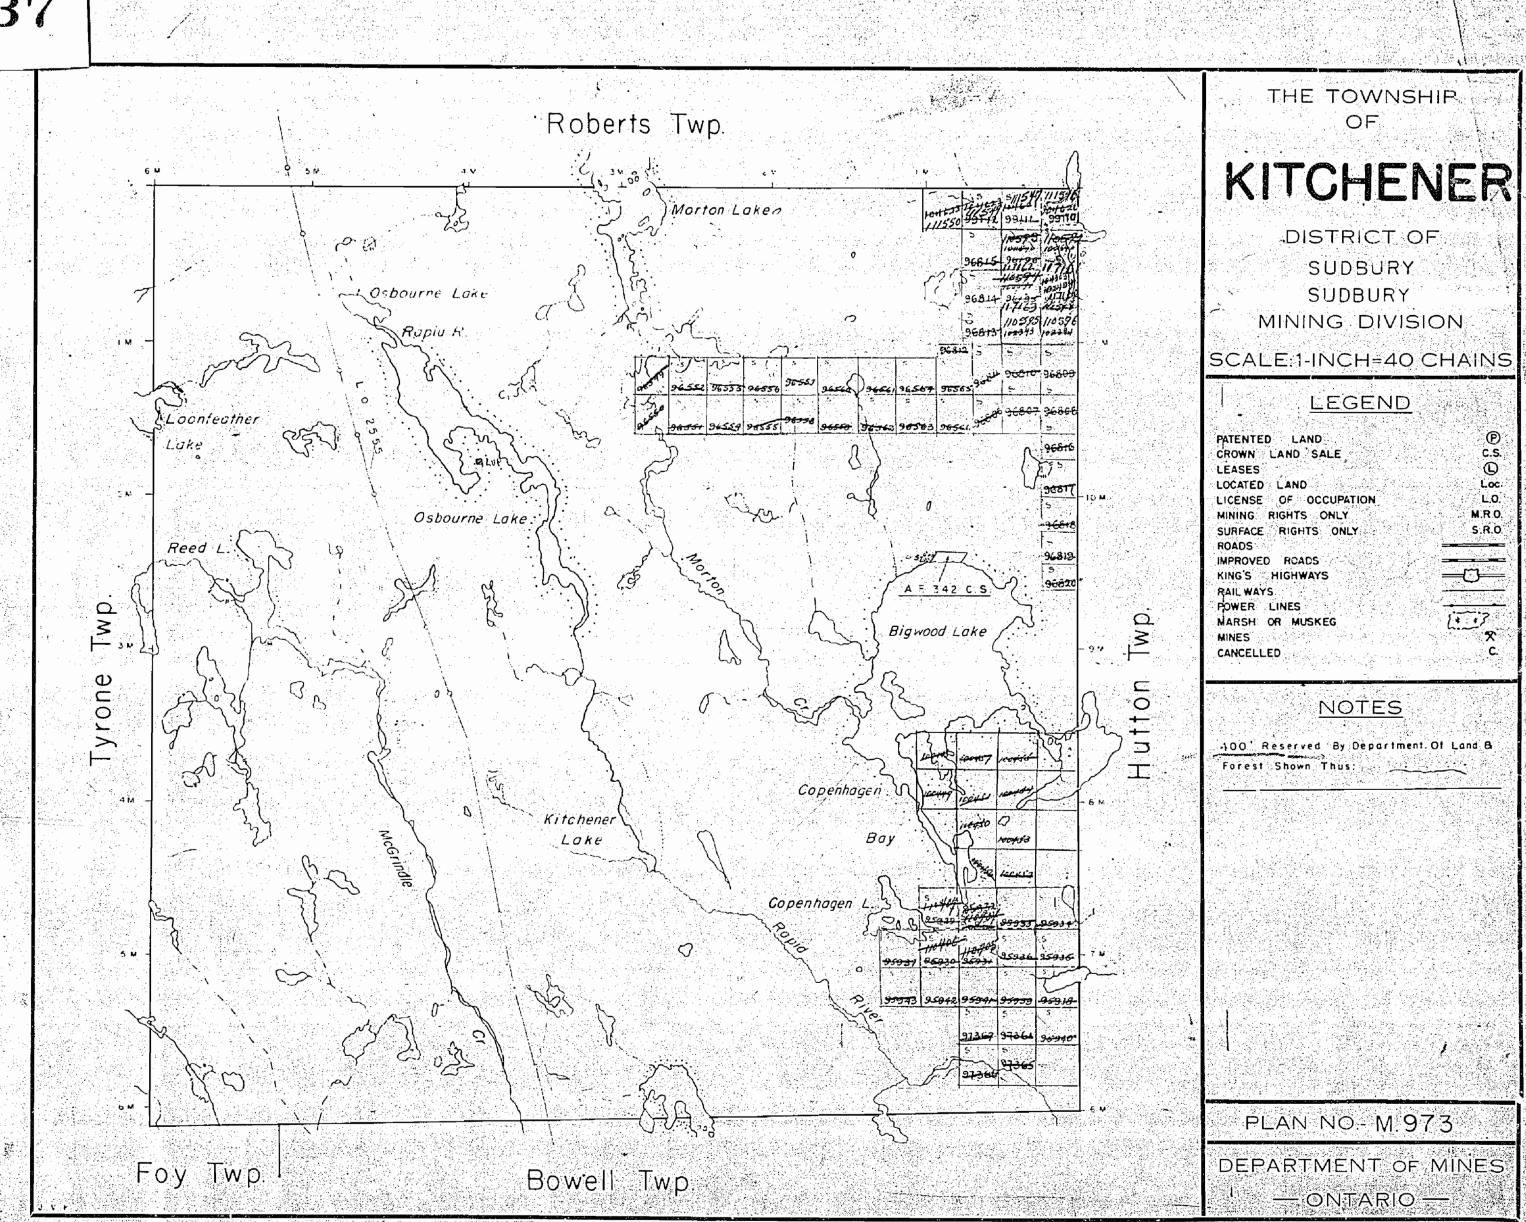

THE TOWNSHIP

OF

# KITCHENER

DISTRICT OF
SUDBURY
SUDBURY
MINING DIVISION

SCALE: 1-INCH=40 CHAINS

# LEGEND

# NOTES

400' Reserved By Department Of Land & Forest Shown Thus:

PLAN NO.- M. 973

DEPARTMENT OF MINES

- ONTARIO -

TWP. OF