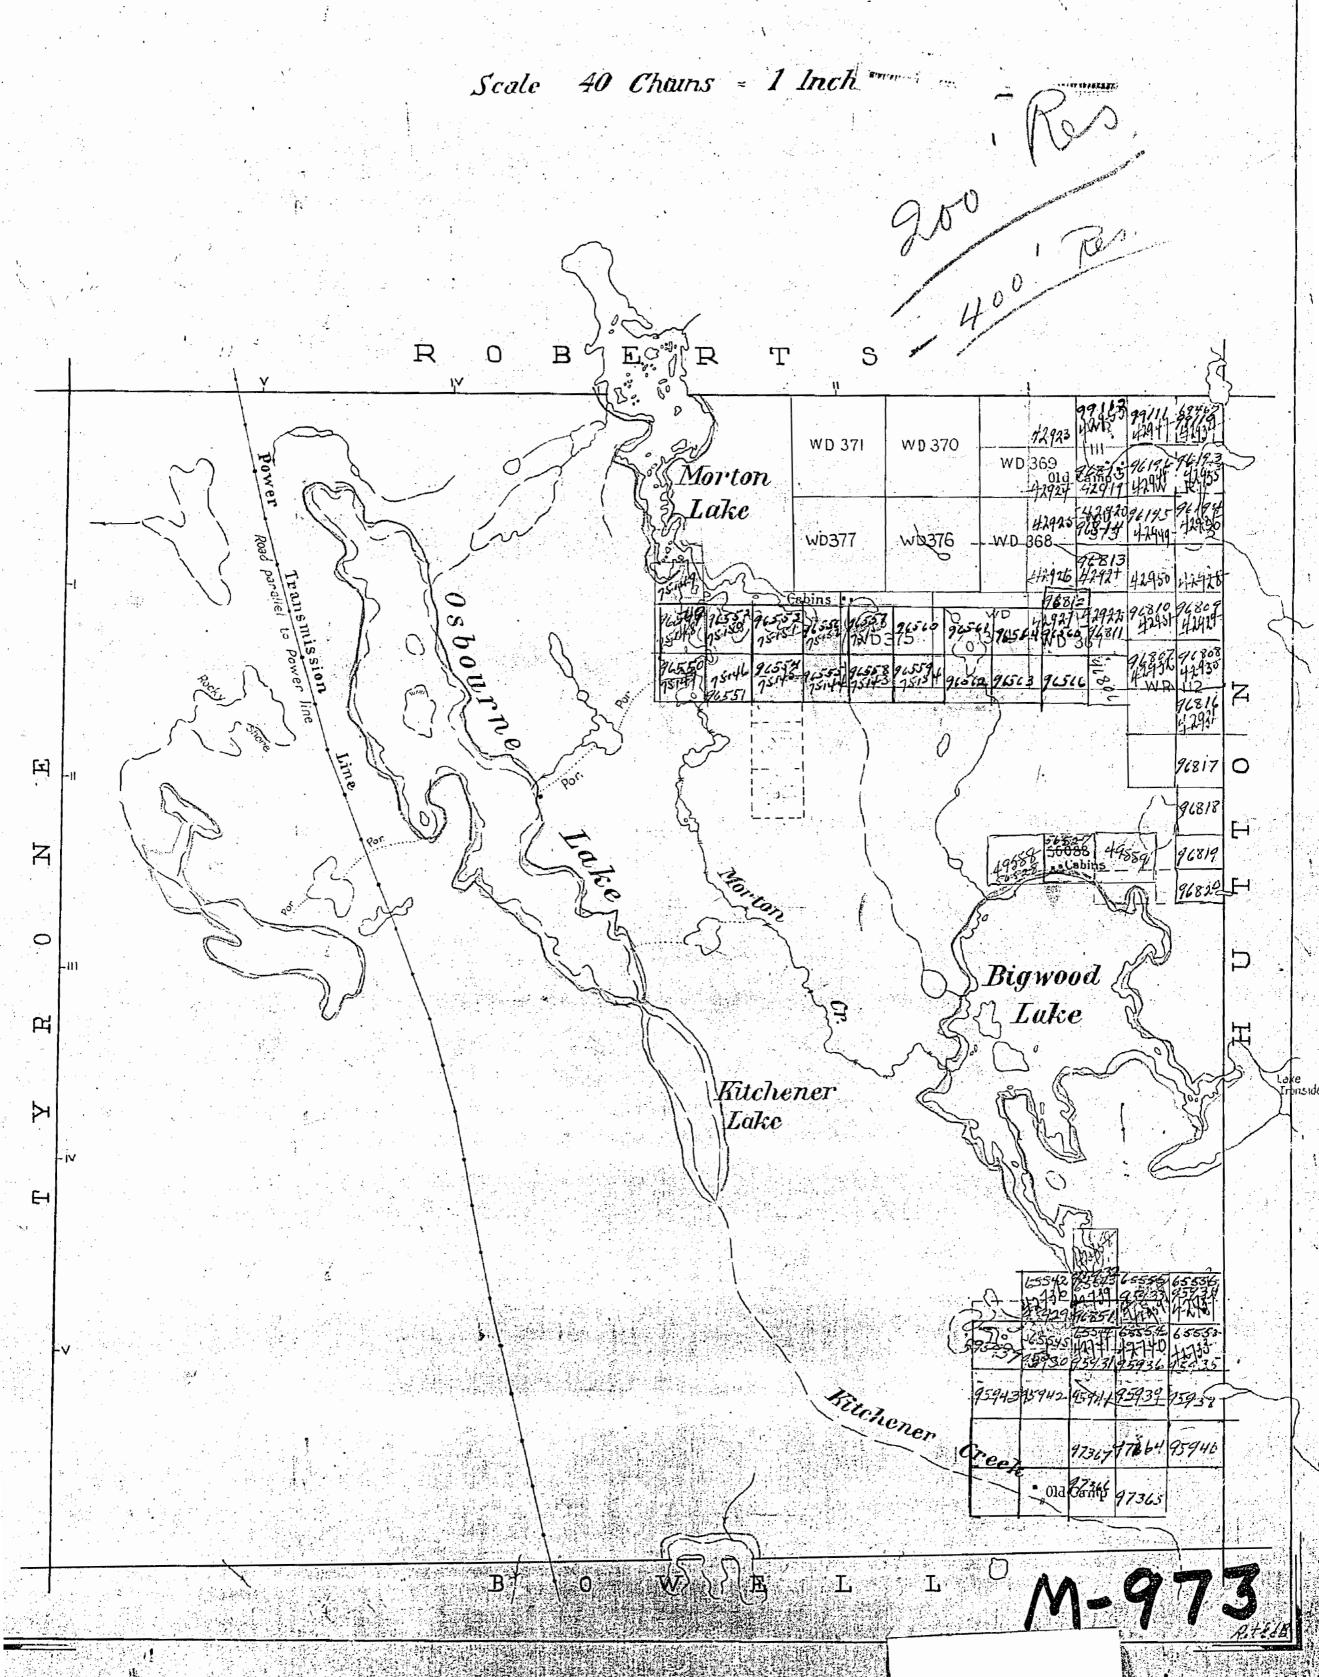

# KITCHENER

DISTRICT OF SUDBURY

SUDBURY MINING DIVISION

SCALE: 1-INCH = 40 CHAINS

# LEGEND

M.R.O.

S.R.O.

PATENTED LAND CROWN LAND SALE LEASES LOCATED LAND LICENSE OF OCCUPATION MINING RIGHTS ONLY SURFACE RIGHTS ONLY ROADS IMPROVED ROADS KING'S HIGHWAYS RAIL WAYS POWER LINES MARSH OR MUSKEG MINES CANCELLED

# **NOTES**

400' Surface Rights reservation around all Lakes & Rivers

W-90/86-NER-WITHDRAUN FROM STAKING

UNDEL SEC. 36, RSO. 1980

SEE KITCHENER LAND ROLL FILE. NOV. 5/86 PO

WITHDRAWAY

LUS6/88: SURFACE & Mining Rights,