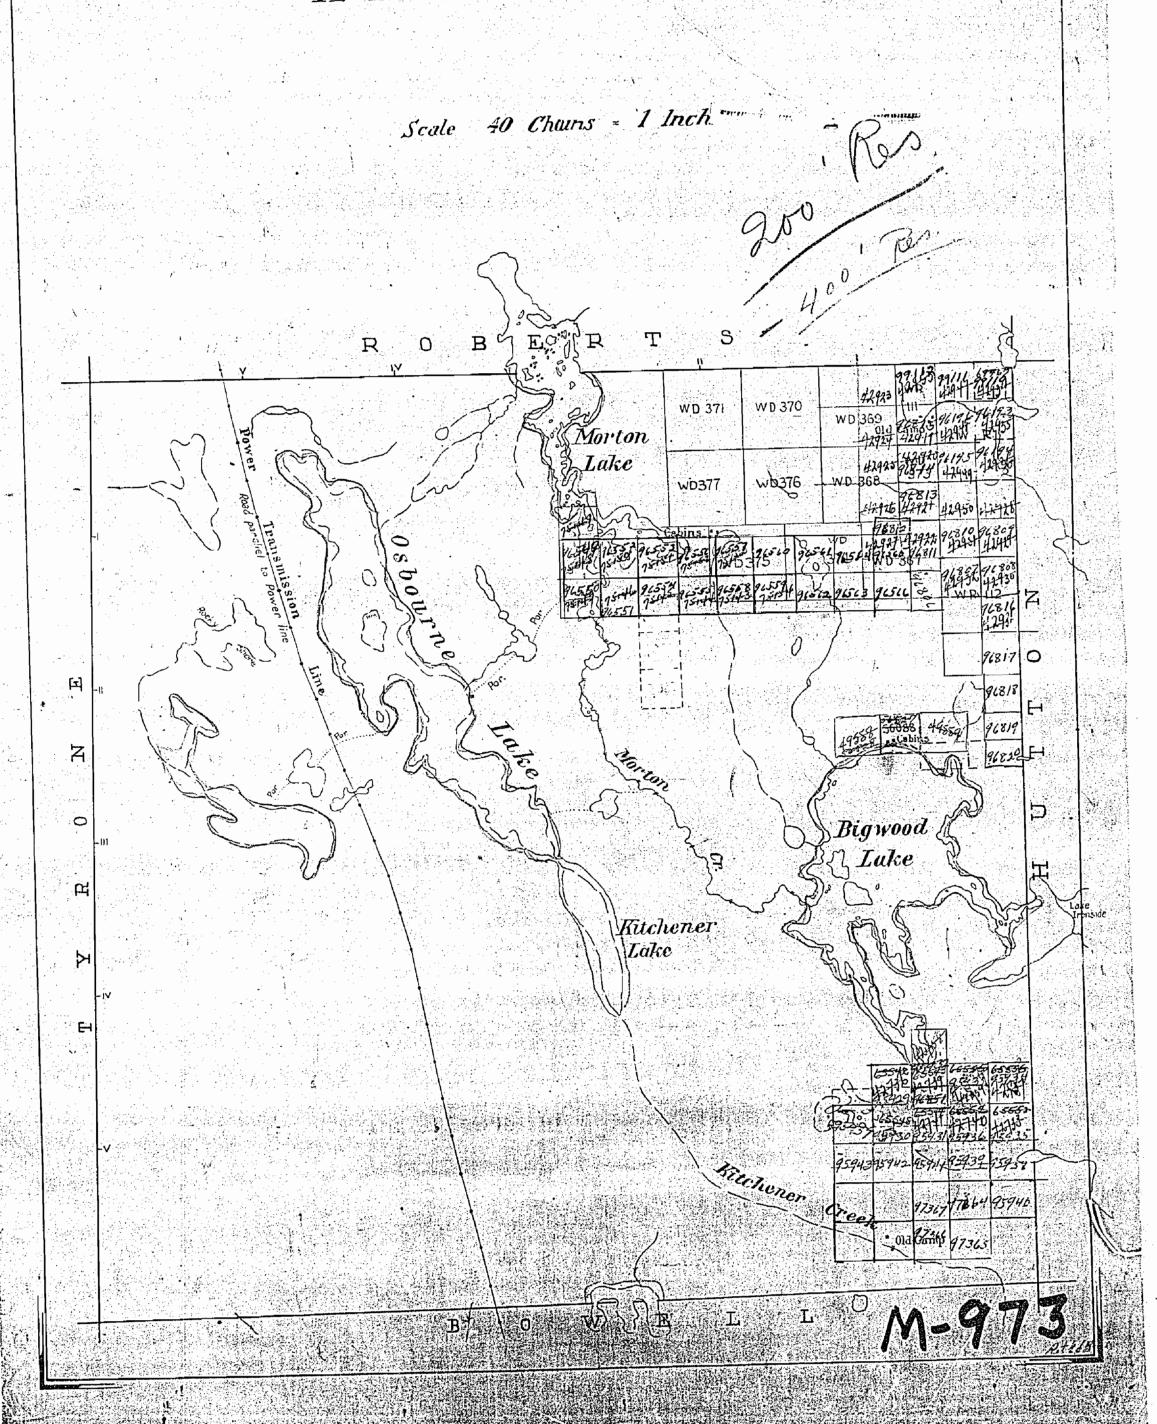

# KITCHENER

DISTRICT OF
SUDBURY
SUDBURY
MINING DIVISION

SCALE: 1-INCH=40 CHAINS

# LEGEND

M.R.O.

PATENTED LAND
CROWN LAND SALE
LEASES
LOCATED LAND
LICENSE OF OCCUPATION
MINING RIGHTS ONLY
SURFACE RIGHTS ONLY
ROADS
IMPROVED ROADS
KING'S HIGHWAYS
RAILWAYS
POWER LINES
MARSH OR MUSKEG
MINES

# **NOTES**

400' Reserved By Department Of Land &

PLAN NO.- M.973

DEPARTMENT OF MINES

- ONTARIO -

THE TOWNSHIP