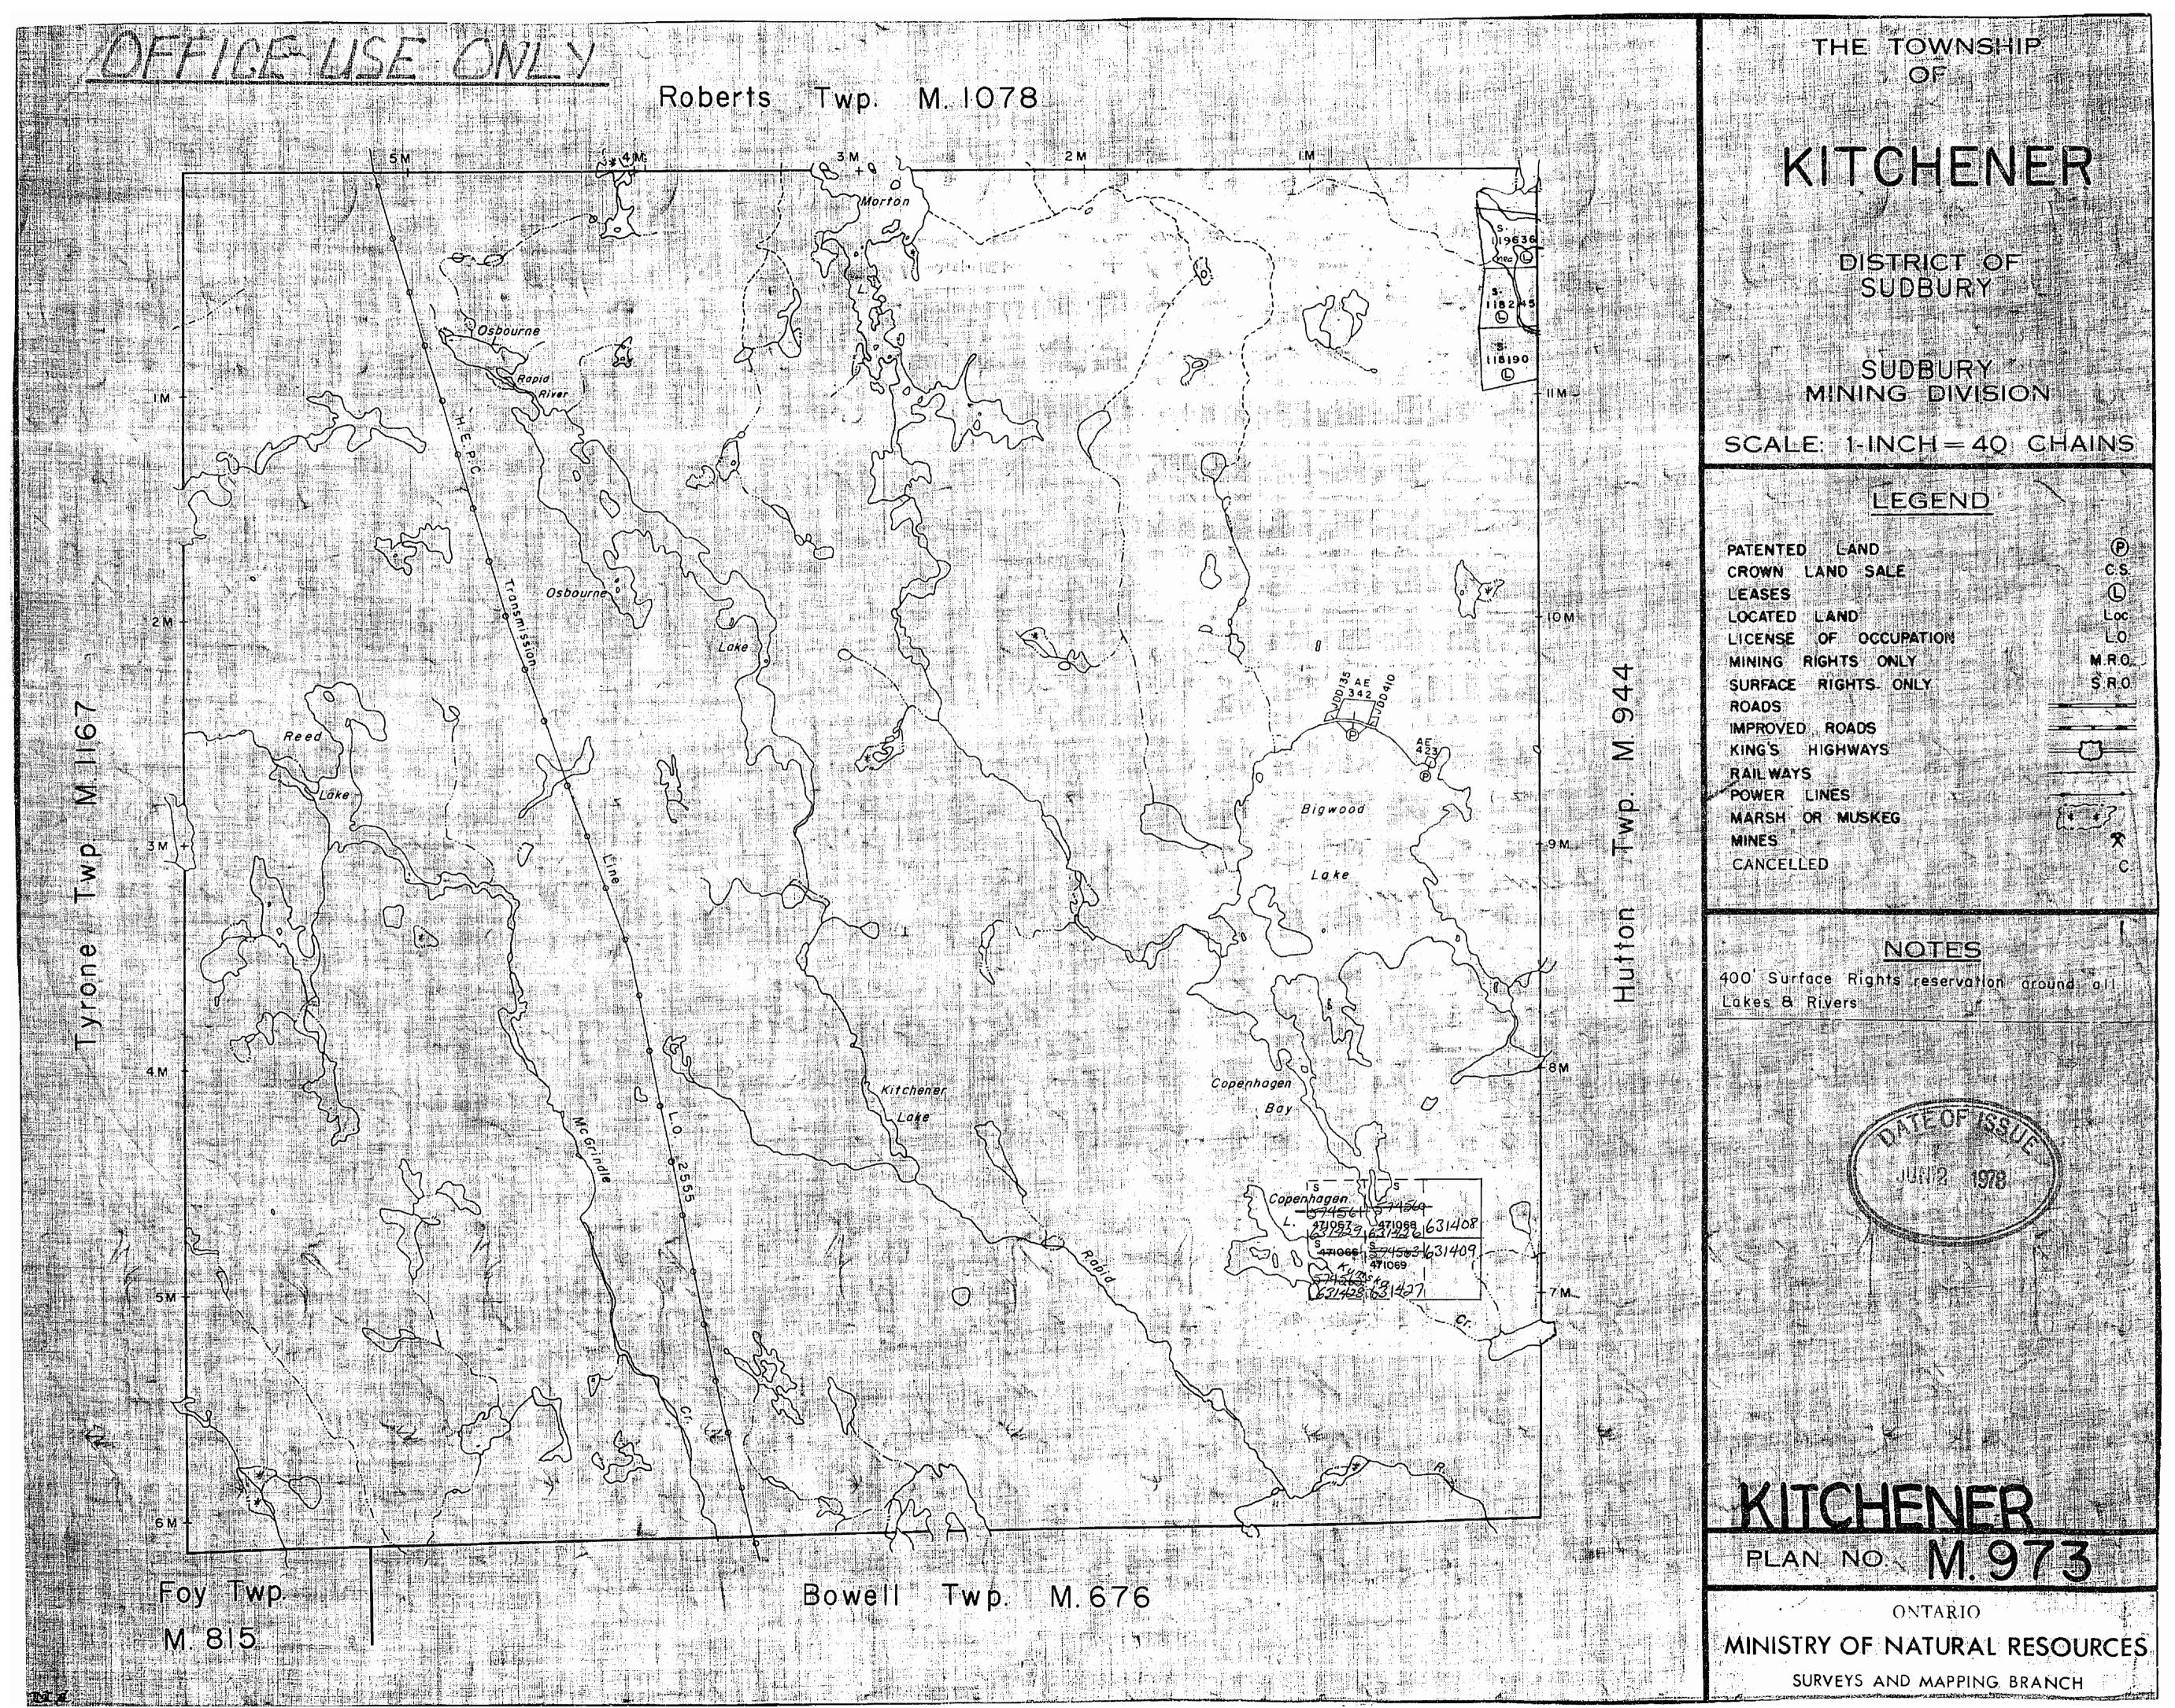

THE TOWNSHIP OF

# KITCHENER

DISTRICT OF SUDBURY

SUDBURY MINING DIVISION

SCALE: 1-INCH = 40 CHAINS

# LEGEND

M.R.O.

S.R.O.

PATENTED LAND CROWN LAND SALE LEASES LOCATED LAND LICENSE OF OCCUPATION MINING RIGHTS ONLY SURFACE RIGHTS ONLY ROADS IMPROVED ROADS KING'S HIGHWAYS RAIL WAYS POWER LINES MARSH OR MUSKEG MINES CANCELLED

# **NOTES**

400' Surface Rights reservation around all Lakes & Rivers

W-90/86-NER-WITHDRAUN FROM STAKING

UNDEL SEC. 36, RSO. 1980

SEE KITCHENER LAND ROLL FILE. NOV. 5/86 PO

WITHDRAWAY

LUS6/88: SURFACE & Mining Rights,

Dated: January 19, 1988 File: Kitchenen

Land Roll

MITCHEMER

PLAN NO.

M 973

ONTARIO

MINISTRY OF NATURAL RESOURCES

SURVEYS AND MAPPING BRANCH