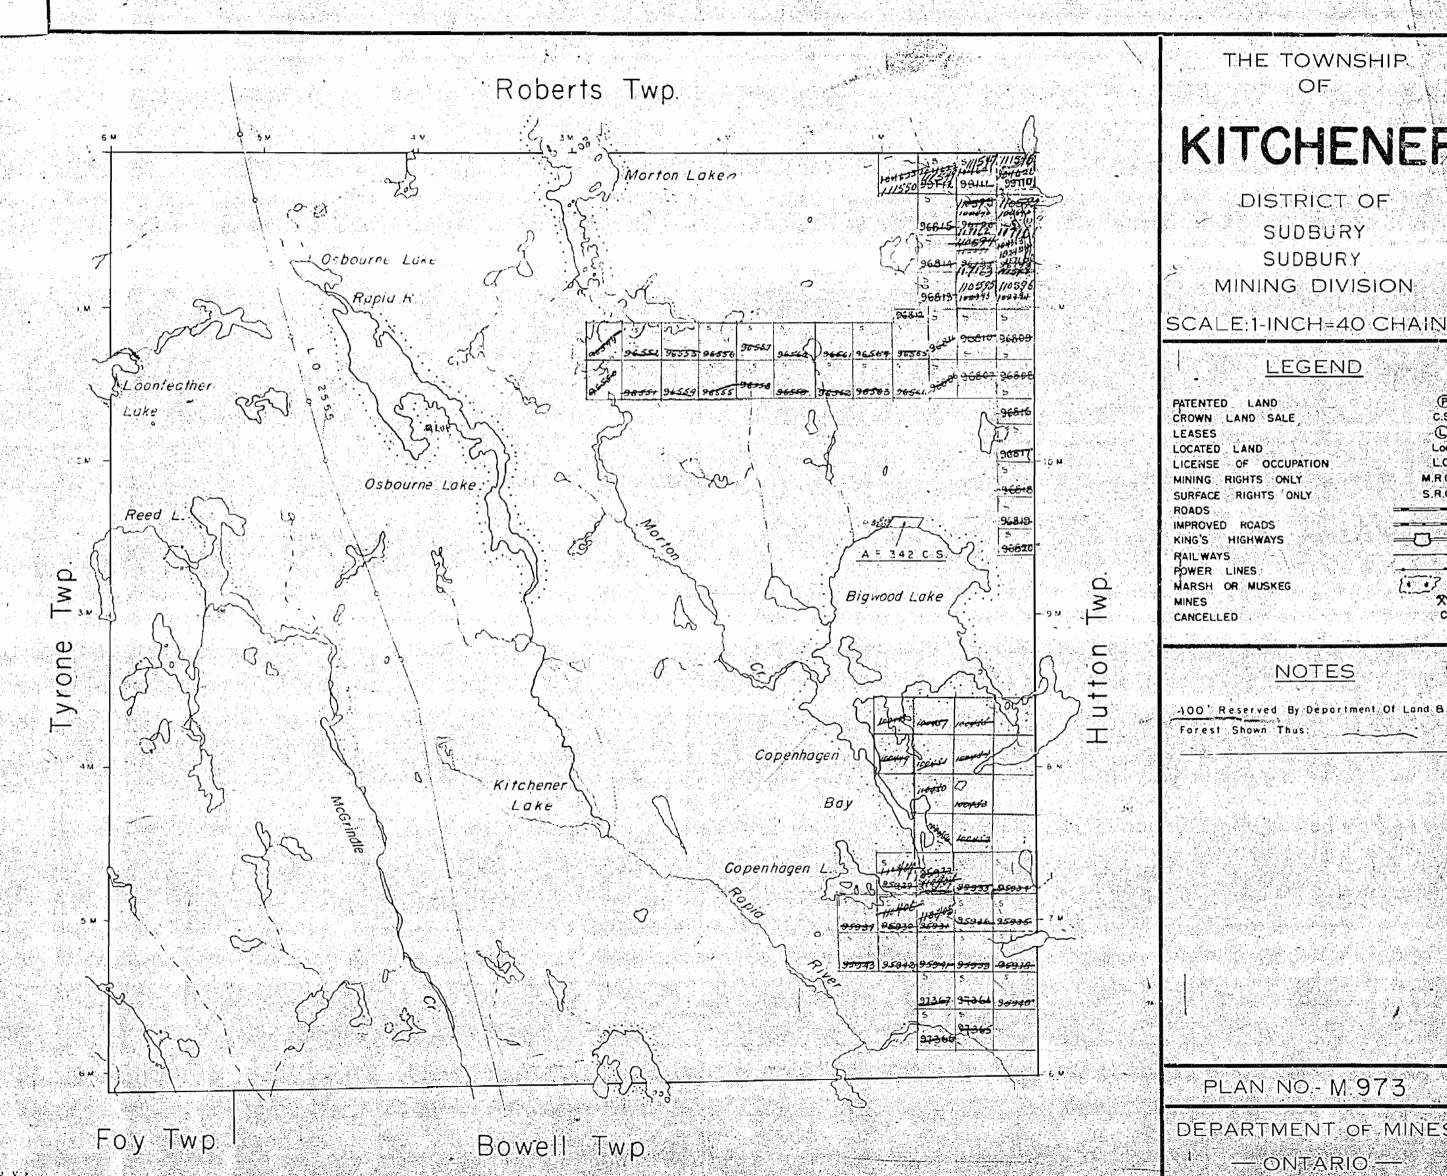

# KITCHENER

DISTRICT OF
SUDBURY
SUDBURY
MINING DIVISION

SCALE: 1-INCH=40 CHAINS

# LEGEND

M.R.O.

PATENTED LAND
CROWN LAND SALE
LEASES
LOCATED LAND
LICENSE OF OCCUPATION
MINING RIGHTS ONLY
SURFACE RIGHTS ONLY
ROADS
IMPROVED ROADS
KING'S HIGHWAYS
RAILWAYS
POWER LINES
MARSH OR MUSKEG
MINES

# **NOTES**

400' Reserved By Department Of Land &

PLAN NO.- M.973

DEPARTMENT OF MINES

- ONTARIO -

THE TOWNSHIP