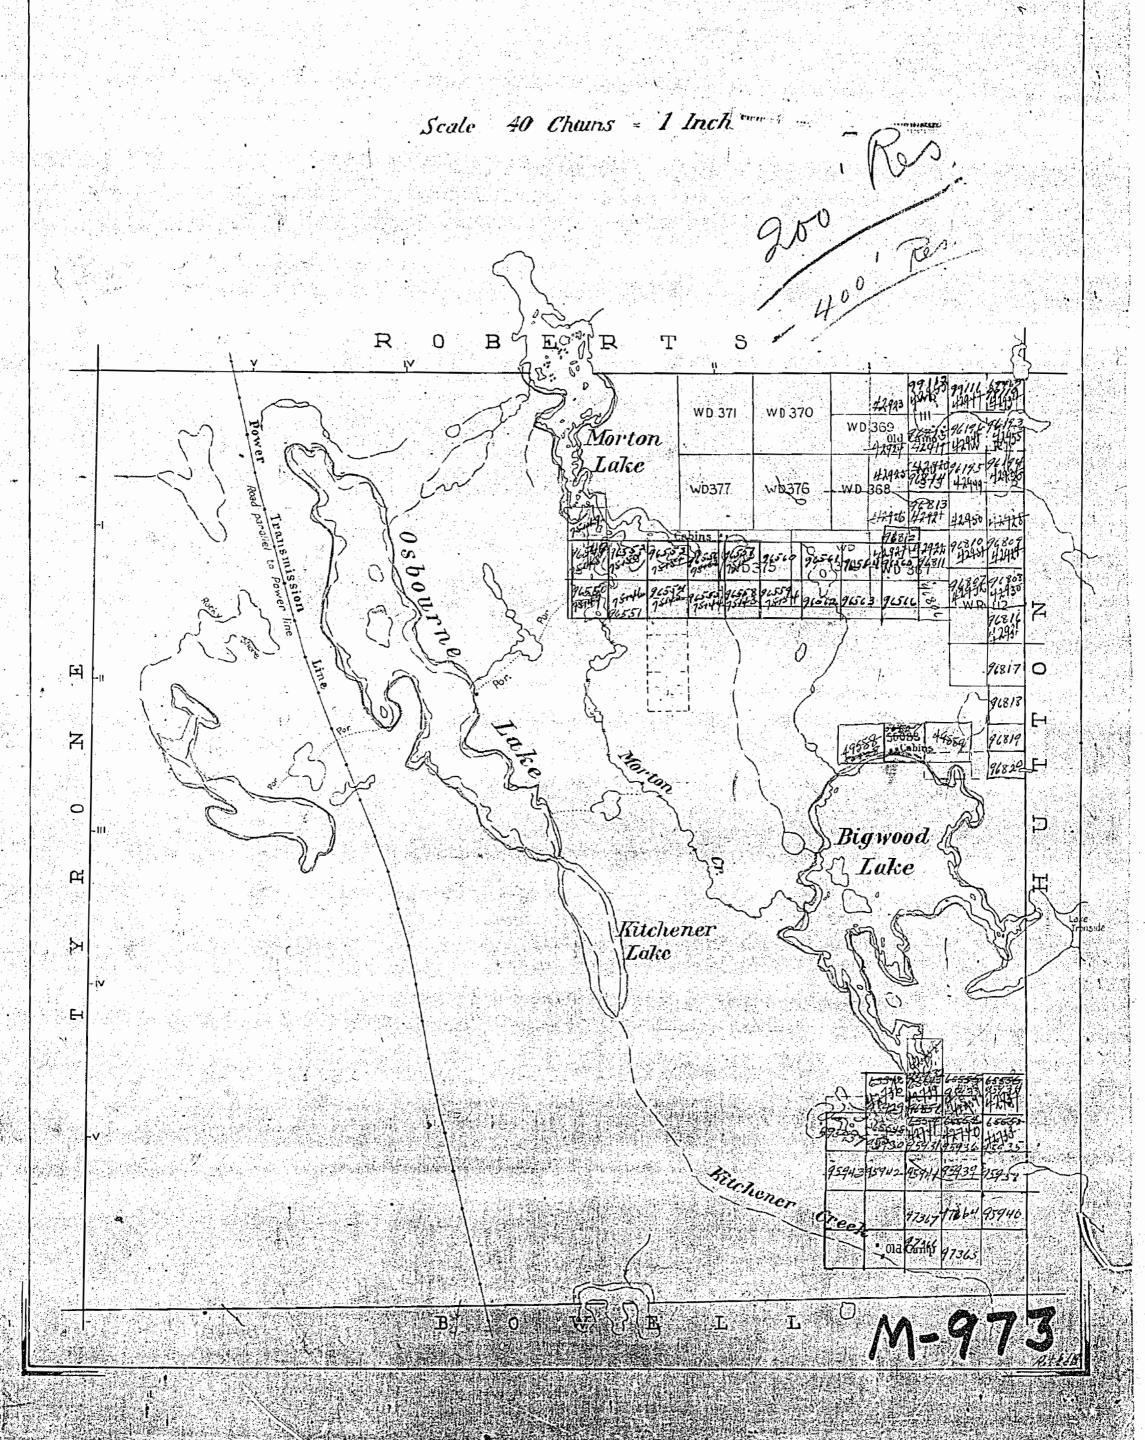

# KITCHENER

DISTRICT OF SUDBURY

SUDBURY MINING DIVISION

SCALE: 1-INCH = 40 CHAINS

# LEGEND

M.R.O.

S.R.O.

PATENTED LAND CROWN LAND SALE LEASES LOCATED LAND LICENSE OF OCCUPATION MINING RIGHTS ONLY SURFACE RIGHTS ONLY ROADS IMPROVED ROADS KING'S HIGHWAYS RAIL WAYS POWER LINES MARSH OR MUSKEG MINES CANCELLED

# **NOTES**

400' Surface Rights reservation around all Lakes & Rivers

W-90/86-NER-WITHDRAUN FROM STAKING

UNDEL SEC. 36, RSO. 1980

SEE KITCHENER LAND ROLL FILE. NOV. 5/86 PO

WITHDRAWAY

LUS6/88: SURFACE & Mining Rights,