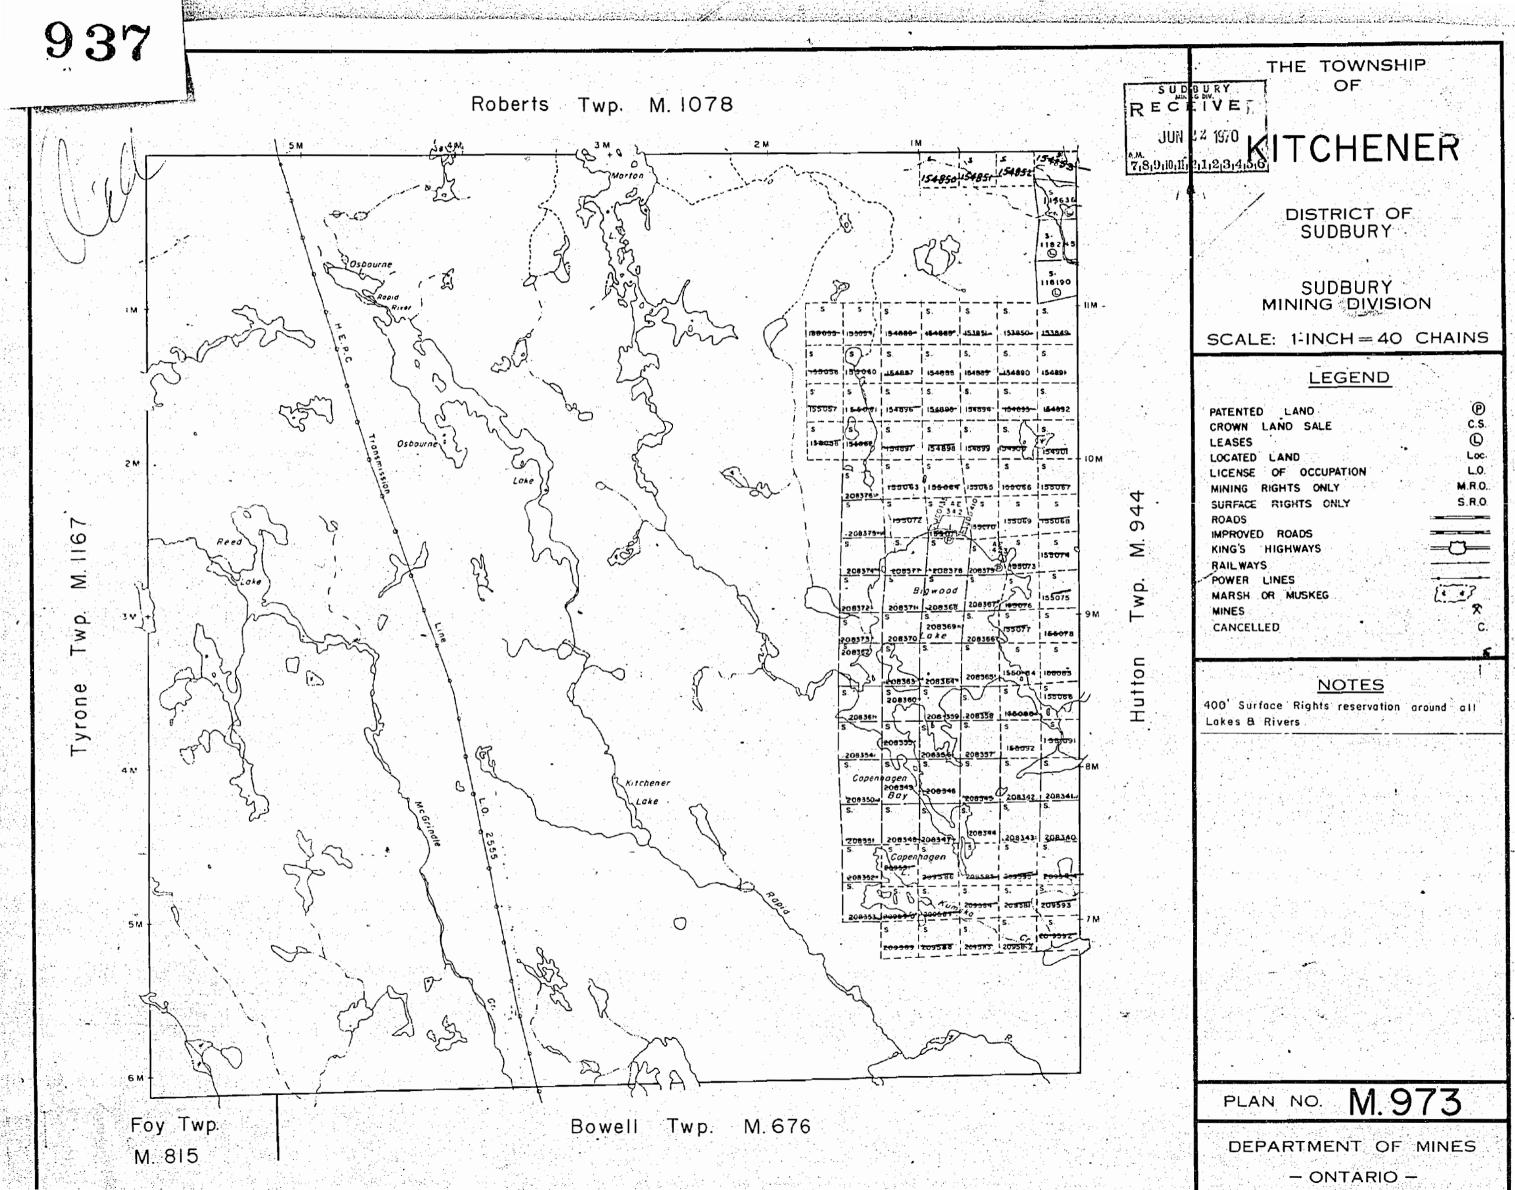

THE TOWNSHIP

OF

# KITCHENER

DISTRICT OF
SUDBURY
SUDBURY
MINING DIVISION

SCALE: 1-INCH=40 CHAINS

# LEGEND

# NOTES

400' Reserved By Department Of Land & Forest Shown Thus:

PLAN NO.- M. 973

DEPARTMENT OF MINES

- ONTARIO -

TWP. OF