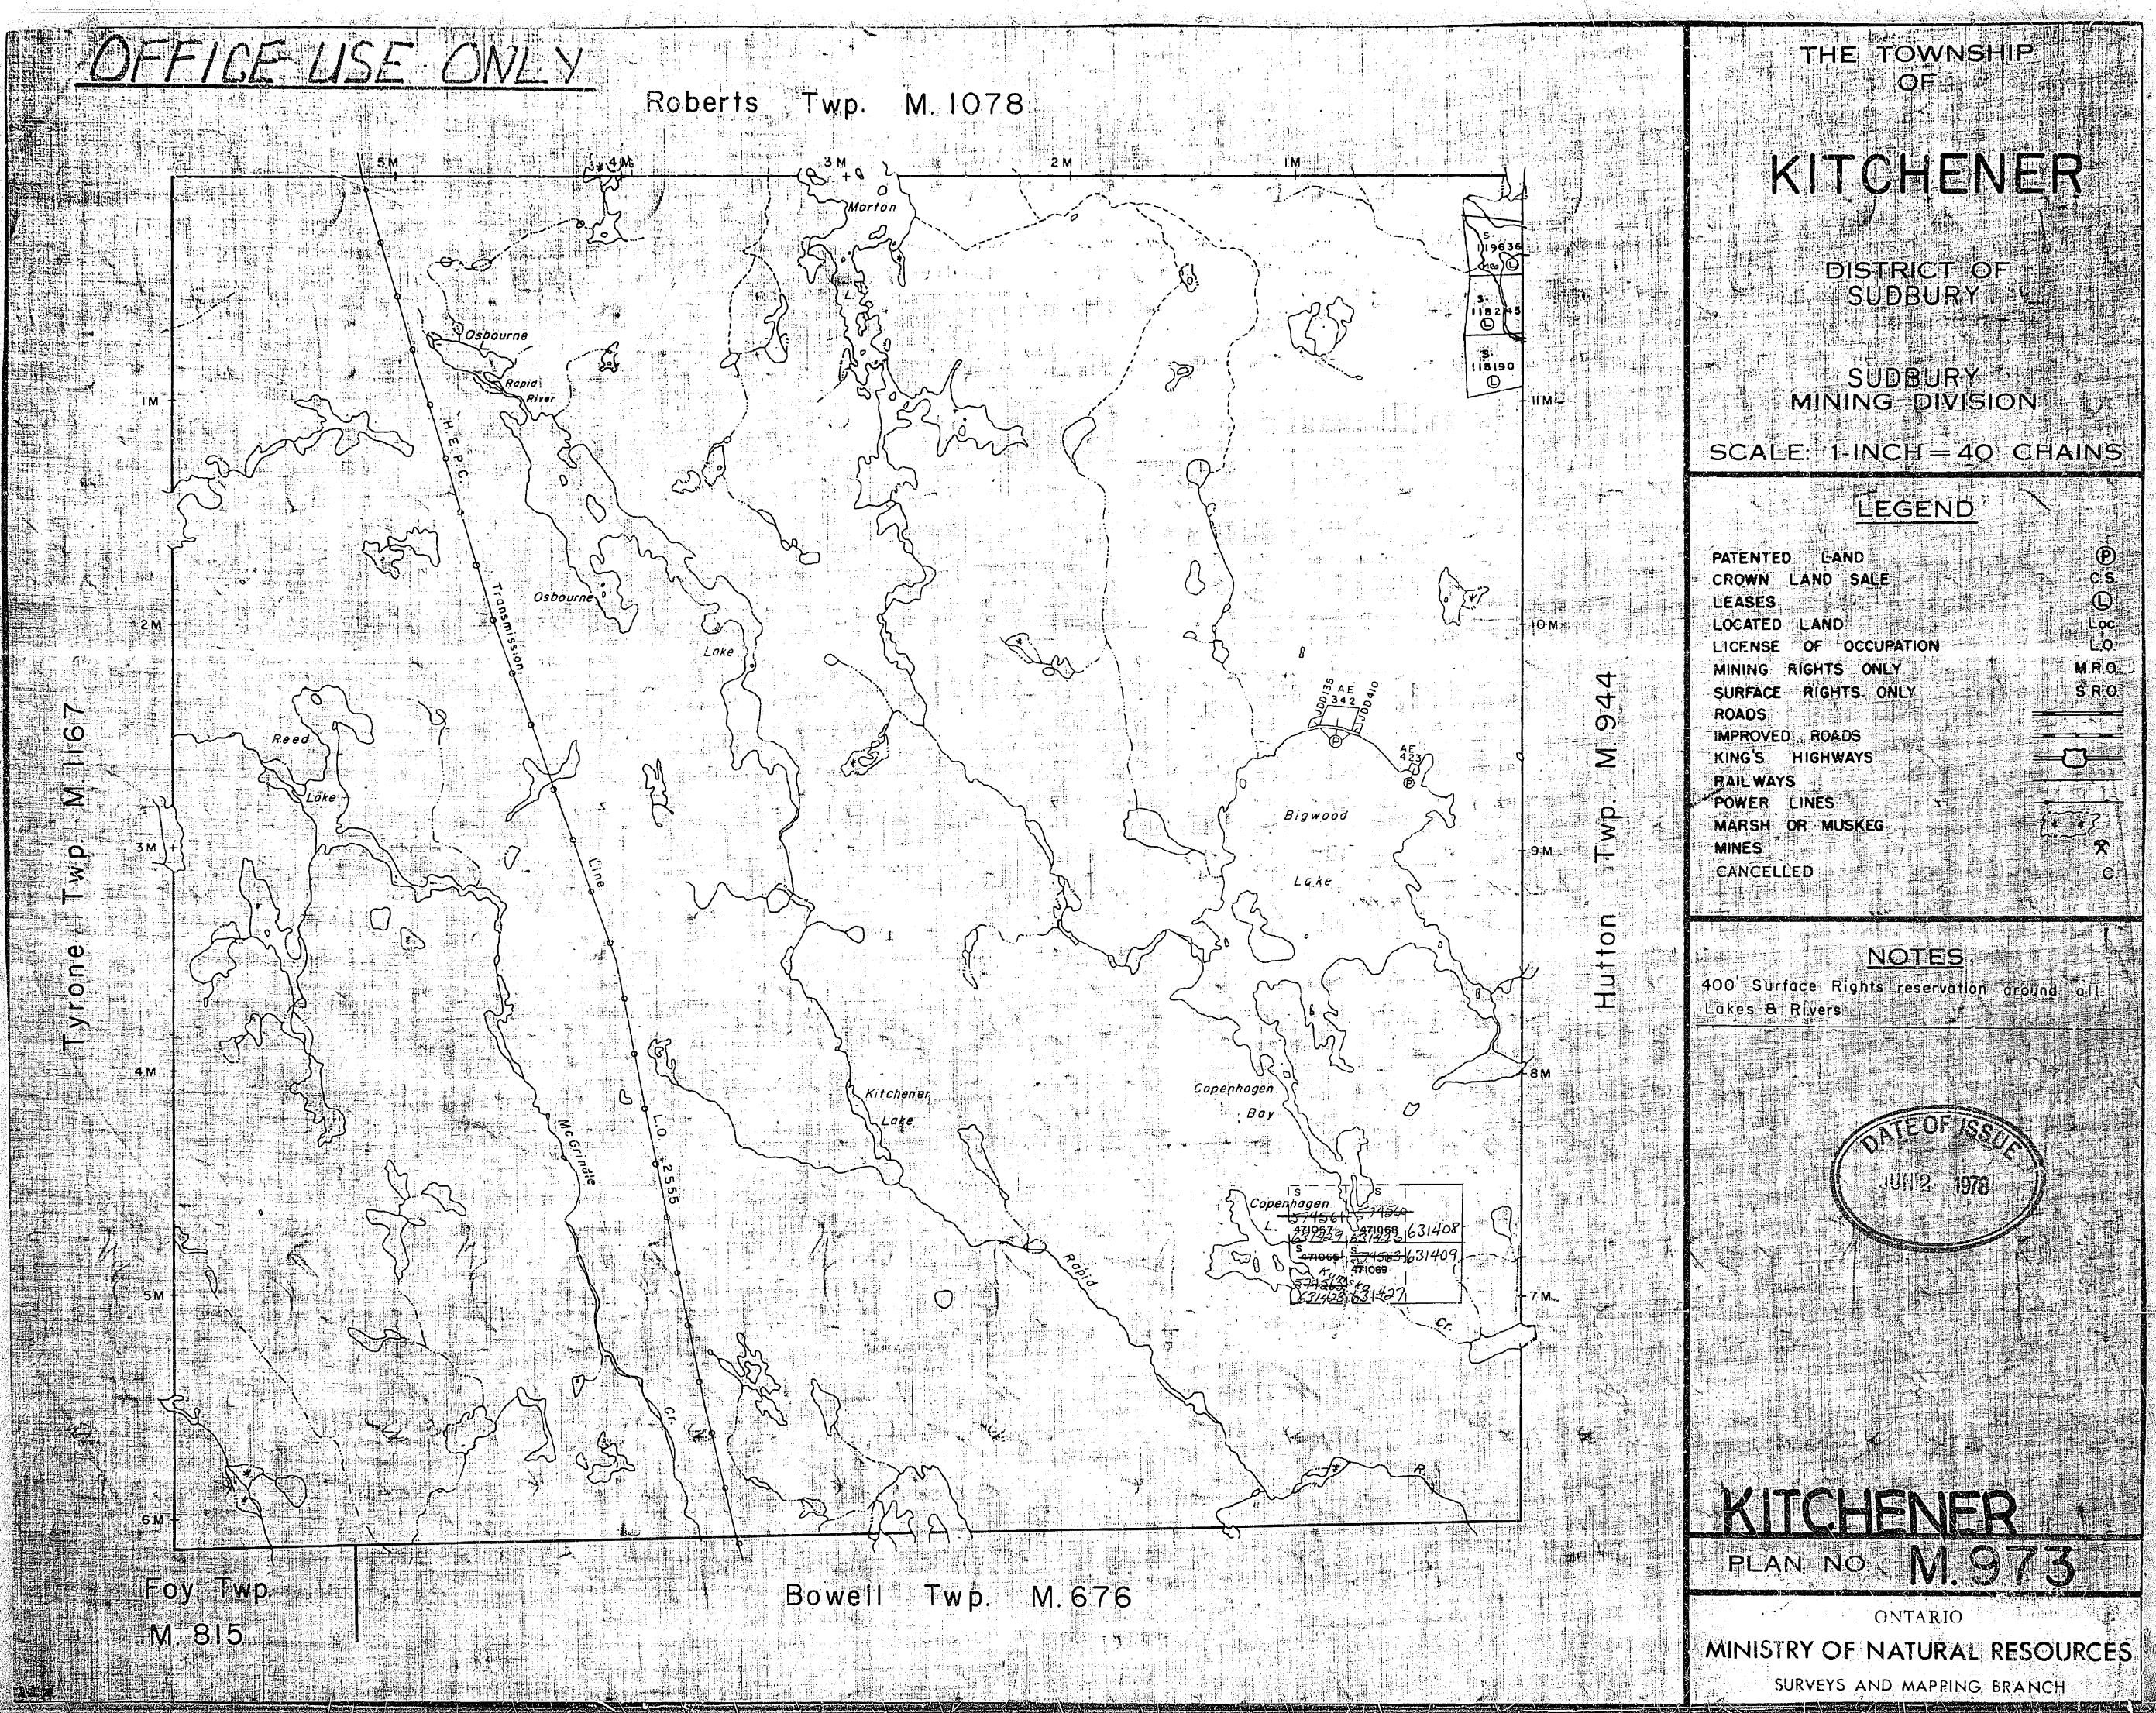

THE TOWNSHIP OF

# KITCHENER

DISTRICT OF SUDBURY

SUDBURY MINING DIVISION

SCALE: 1-INCH = 40 CHAINS

# LEGEND

M.R.O.

S.R.O.

PATENTED LAND CROWN LAND SALE LEASES LOCATED LAND LICENSE OF OCCUPATION MINING RIGHTS ONLY SURFACE RIGHTS ONLY ROADS IMPROVED ROADS KING'S HIGHWAYS RAIL WAYS POWER LINES MARSH OR MUSKEG MINES CANCELLED

# **NOTES**

400' Surface Rights reservation around all Lakes & Rivers

W-90/86-NER-WITHDRAUN FROM STAKING

UNDEL SEC. 36, RSO. 1980

SEE KITCHENER LAND ROLL FILE. NOV. 5/86 PO

WITHDRAWAY

LUS6/88: SURFACE & Mining Rights,

Dated: January 19, 1988 File: Kitchenen

Land Roll

MITCHEMER

PLAN NO.

M 973

ONTARIO

MINISTRY OF NATURAL RESOURCES

SURVEYS AND MAPPING BRANCH