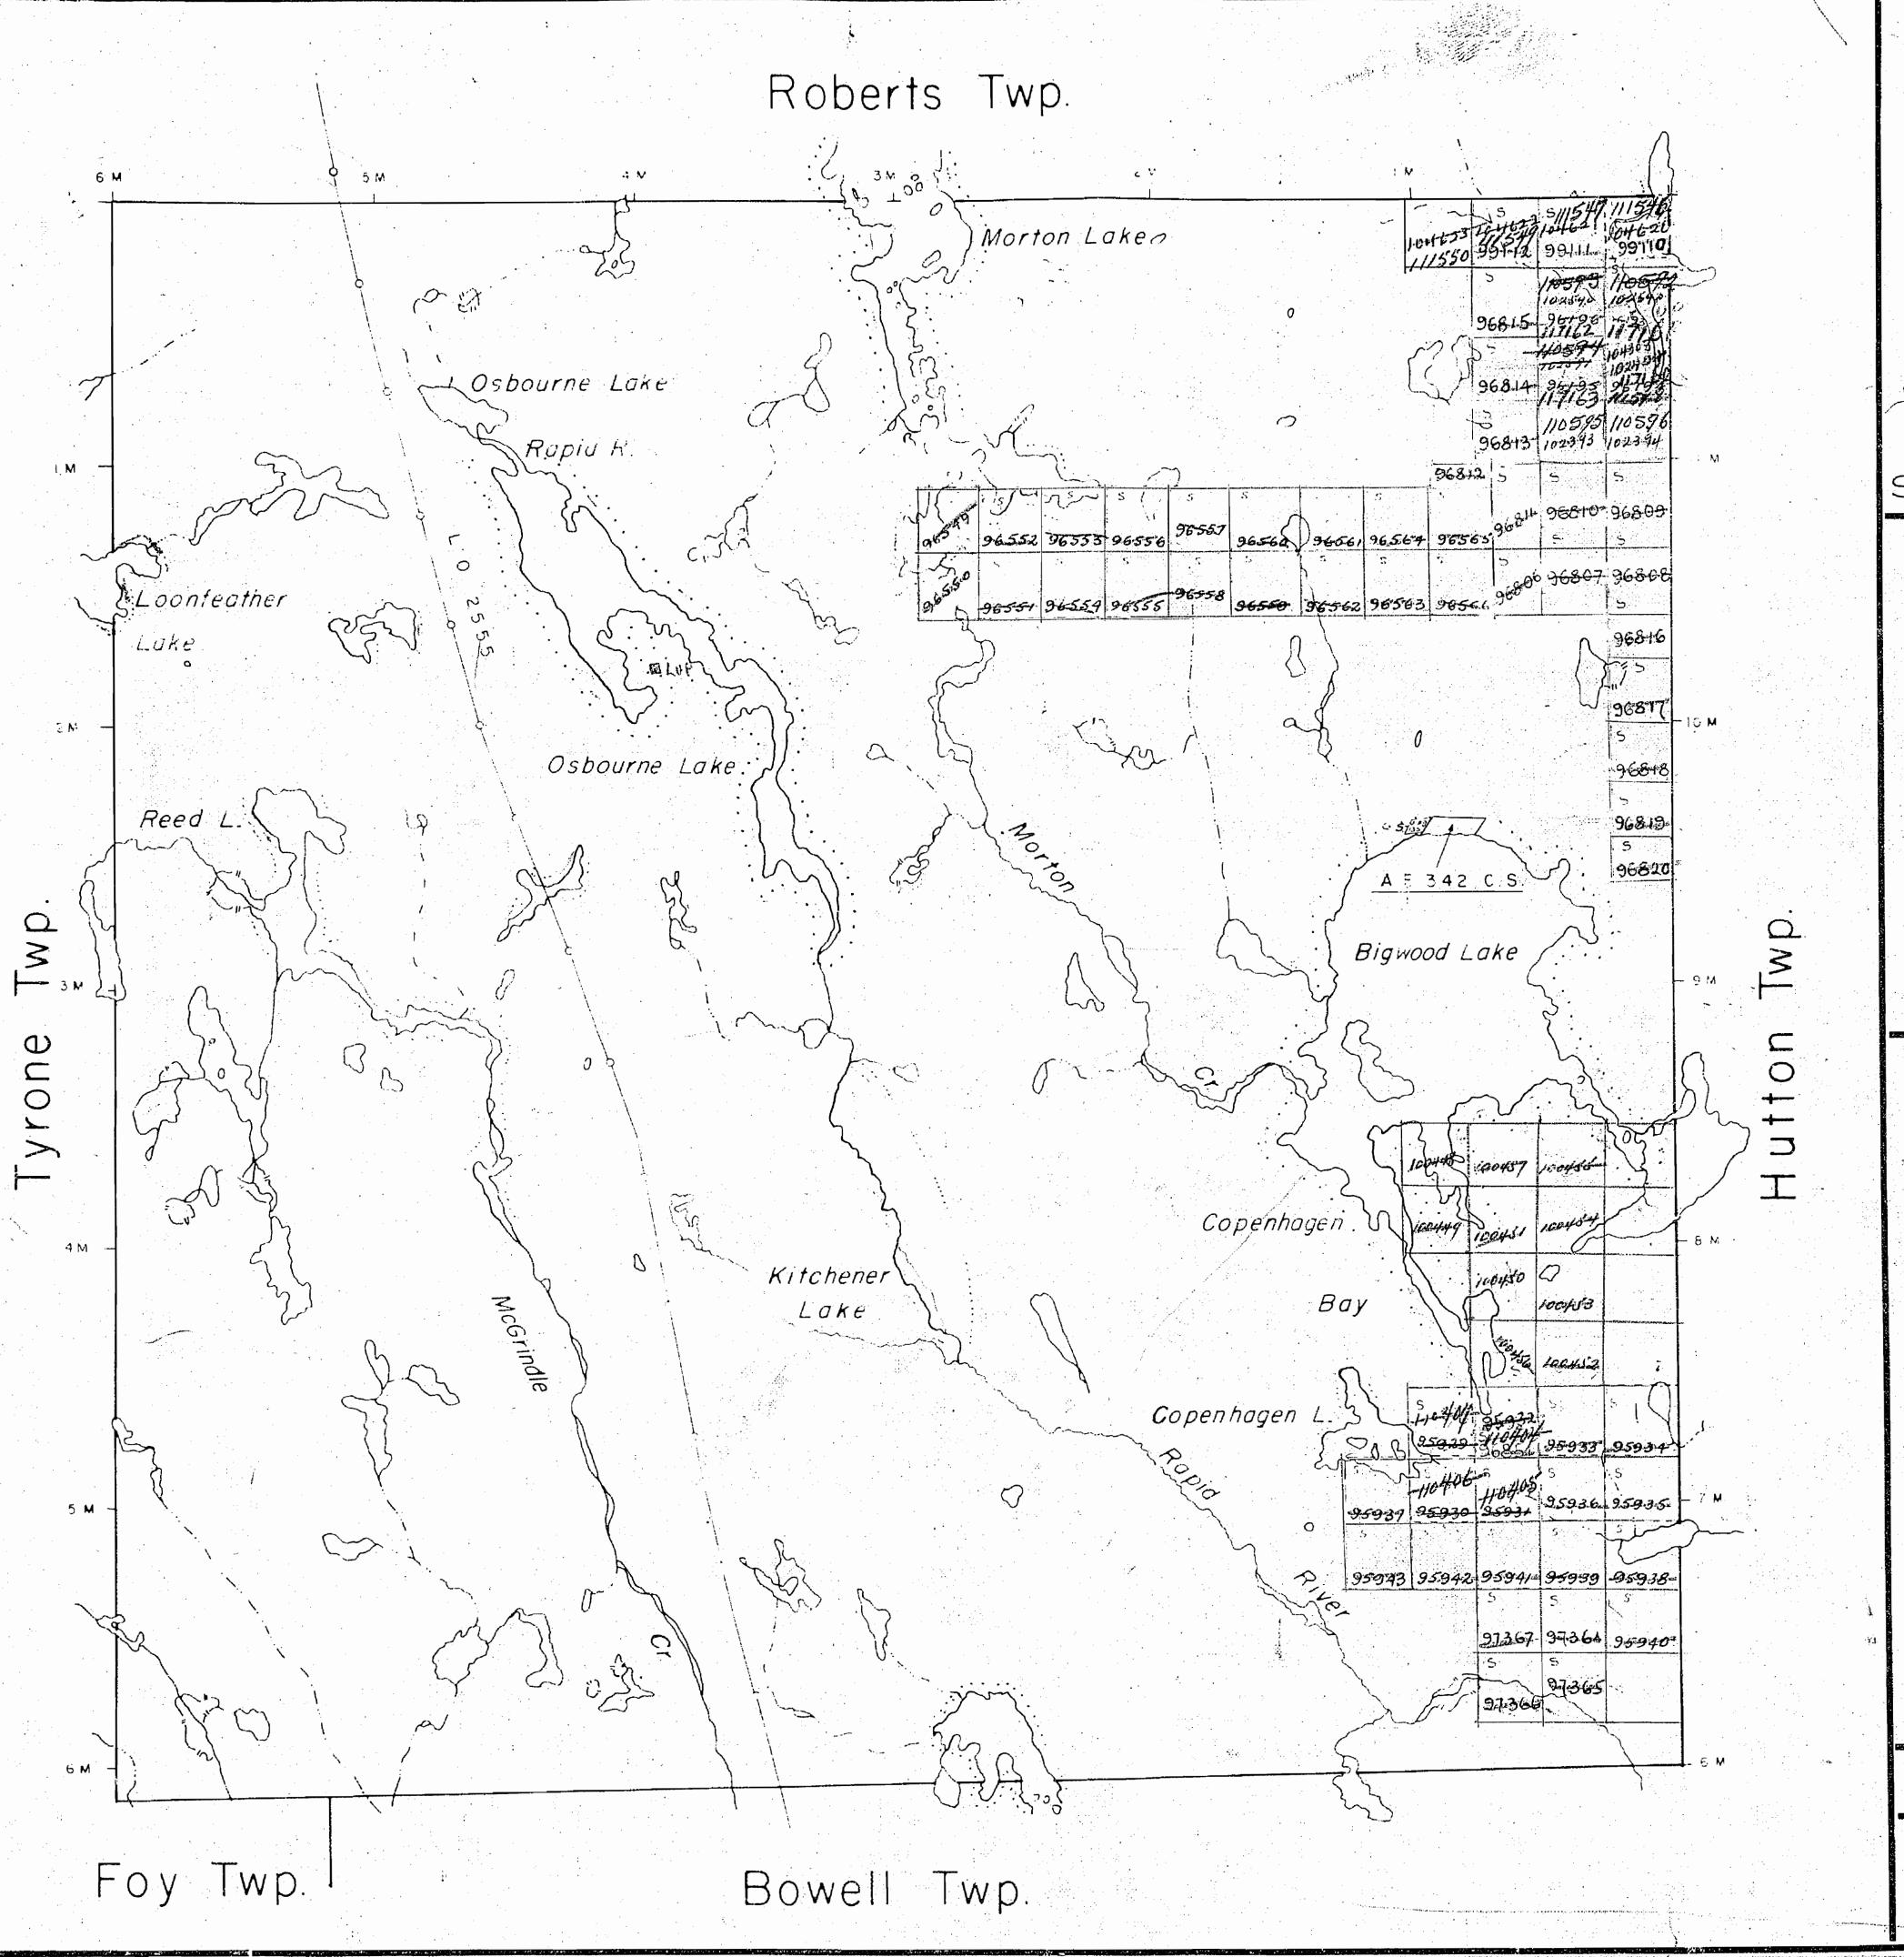

THE TOWNSHIP OF

# KITCHENER

DISTRICT OF SUDBURY

SUDBURY MINING DIVISION

SCALE: 1-INCH = 40 CHAINS

# LEGEND

M.R.O.

S.R.O.

PATENTED LAND CROWN LAND SALE LEASES LOCATED LAND LICENSE OF OCCUPATION MINING RIGHTS ONLY SURFACE RIGHTS ONLY ROADS IMPROVED ROADS KING'S HIGHWAYS RAIL WAYS POWER LINES MARSH OR MUSKEG MINES CANCELLED

# **NOTES**

400' Surface Rights reservation around all Lakes & Rivers

W-90/86-NER-WITHDRAUN FROM STAKING

UNDEL SEC. 36, RSO. 1980

SEE KITCHENER LAND ROLL FILE. NOV. 5/86 PO

WITHDRAWAY

LUS6/88: SURFACE & Mining Rights,