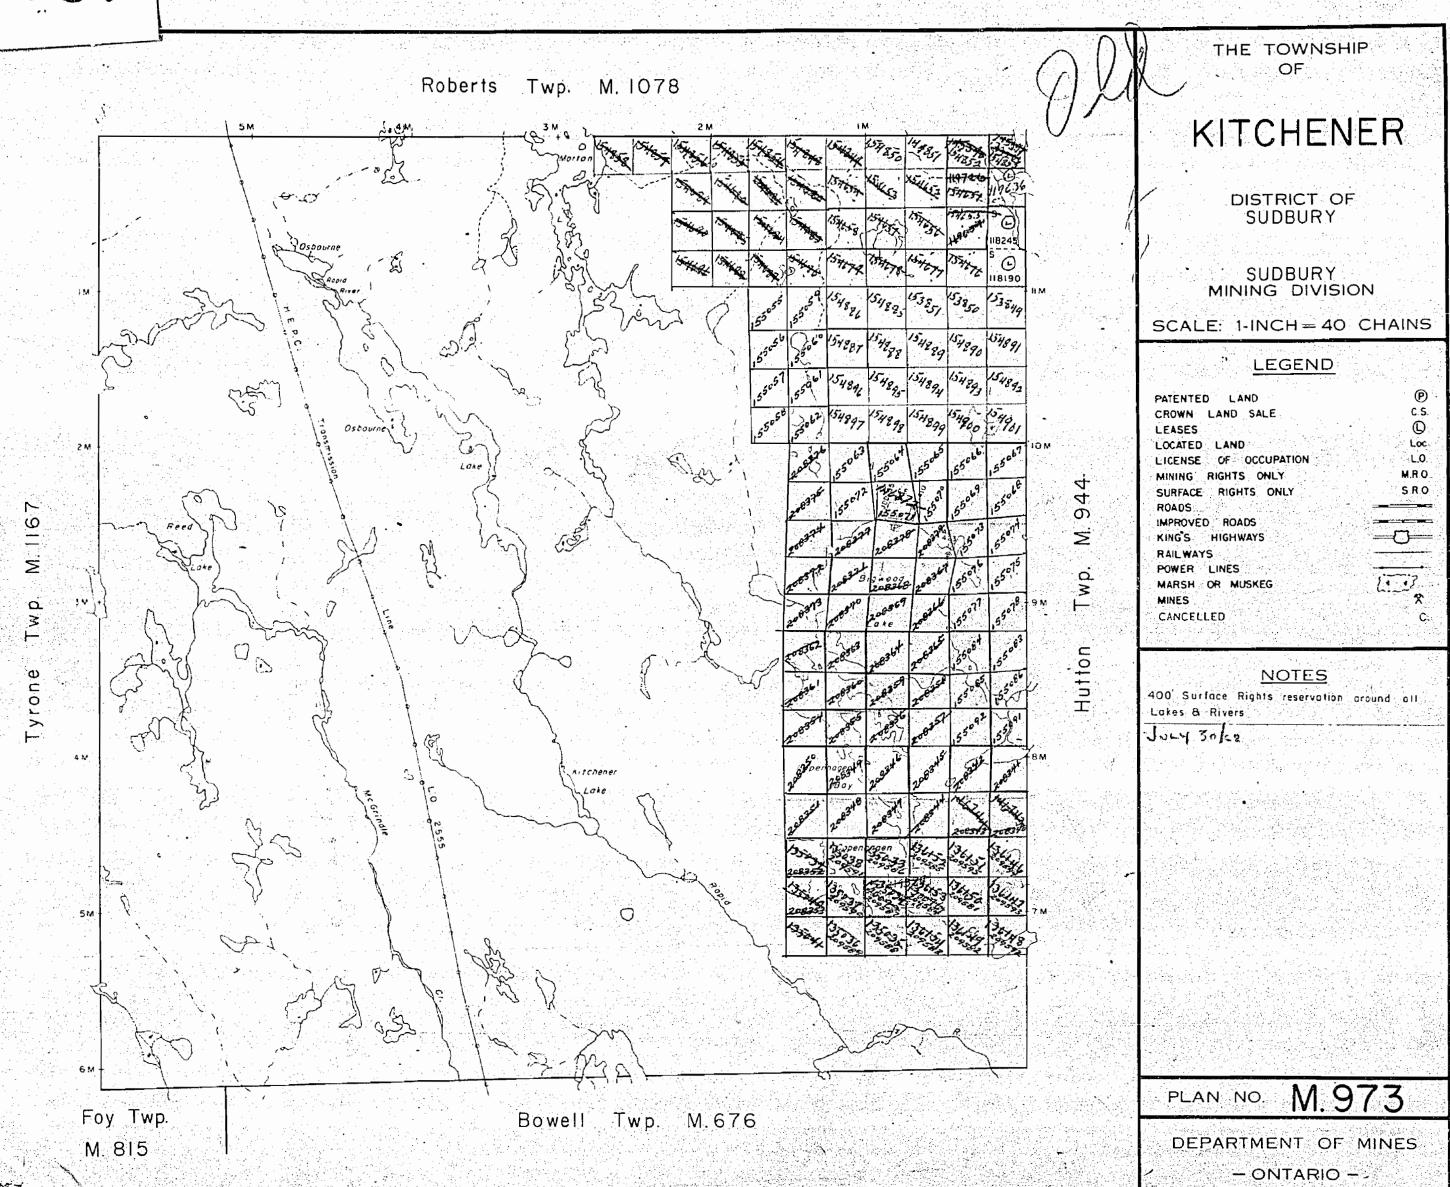

THE TOWNSHIP OF

# KITCHENER

DISTRICT OF SUDBURY

SUDBURY MINING DIVISION

SCALE: 1-INCH = 40 CHAINS

# LEGEND

M.R.O.

S.R.O.

PATENTED LAND CROWN LAND SALE LEASES LOCATED LAND LICENSE OF OCCUPATION MINING RIGHTS ONLY SURFACE RIGHTS ONLY ROADS IMPROVED ROADS KING'S HIGHWAYS RAIL WAYS POWER LINES MARSH OR MUSKEG MINES CANCELLED

# **NOTES**

400' Surface Rights reservation around all Lakes & Rivers

W-90/86-NER-WITHDRAUN FROM STAKING

UNDEL SEC. 36, RSO. 1980

SEE KITCHENER LAND ROLL FILE. NOV. 5/86 PO

WITHDRAWAY

LUS6/88: SURFACE & Mining Rights,

Dated: January 19, 1988 File: Kitchenen

Land Roll

MITCHEMER

PLAN NO.

M 973

ONTARIO

MINISTRY OF NATURAL RESOURCES

SURVEYS AND MAPPING BRANCH