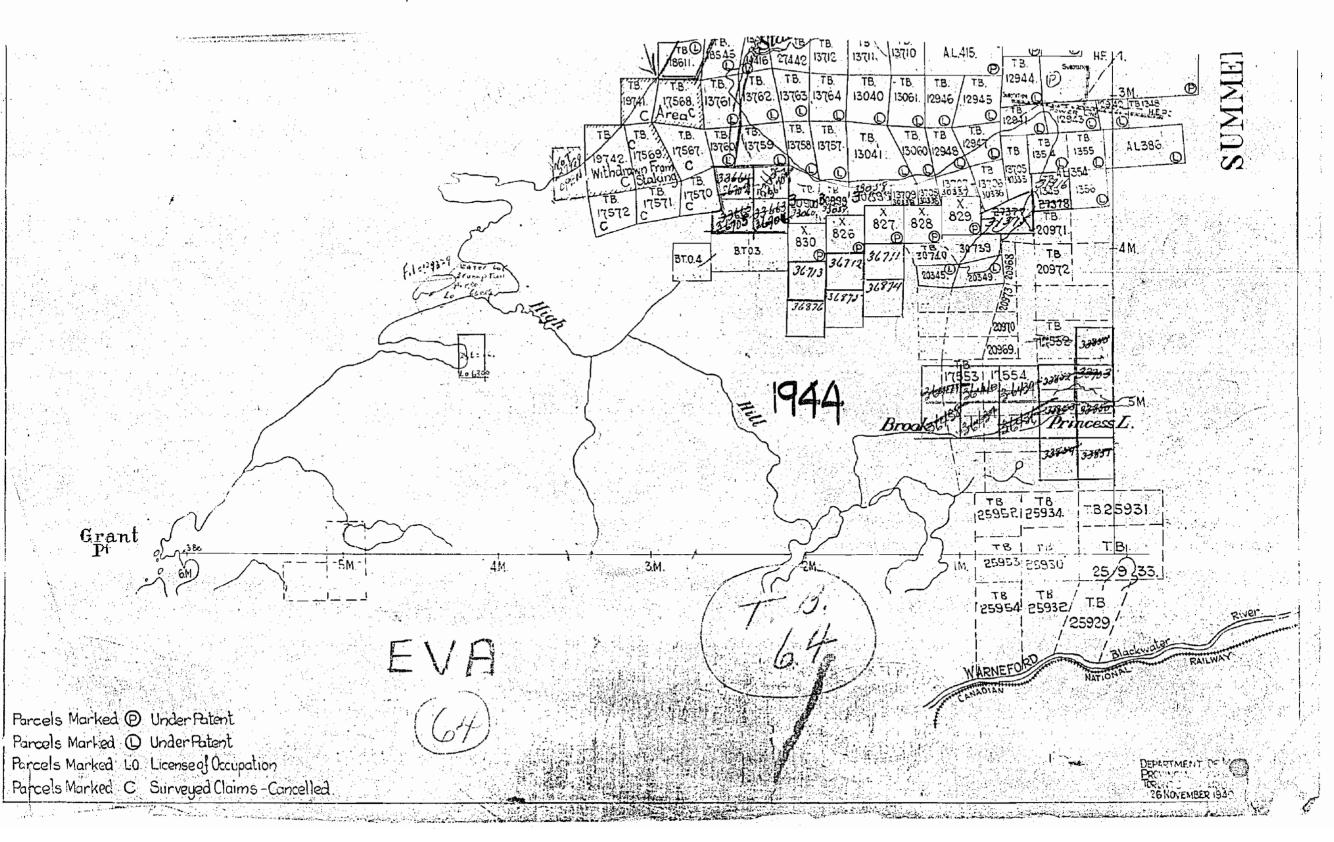

## 

rum 2 state of the state of the

4001 SURFACE RIGHTS RESERVATION.

KITTO TWE TB

FLOODING RIGHTS RESERVED TO DATION 8

KILHE VIAS TWA

The second second second second

KITTO TWE

level approx.contour 855.

4001 SURFACE RIGHTS RESERVATIONS FLIDODING PIGHTS RESERVED TO NATUM 8:5

## 

The second secon

level approx.contour 855.

4001 SURFACE RIGHTS PESERUATIONS

FLOODING RIGHTS RESERVED TODATUM 855