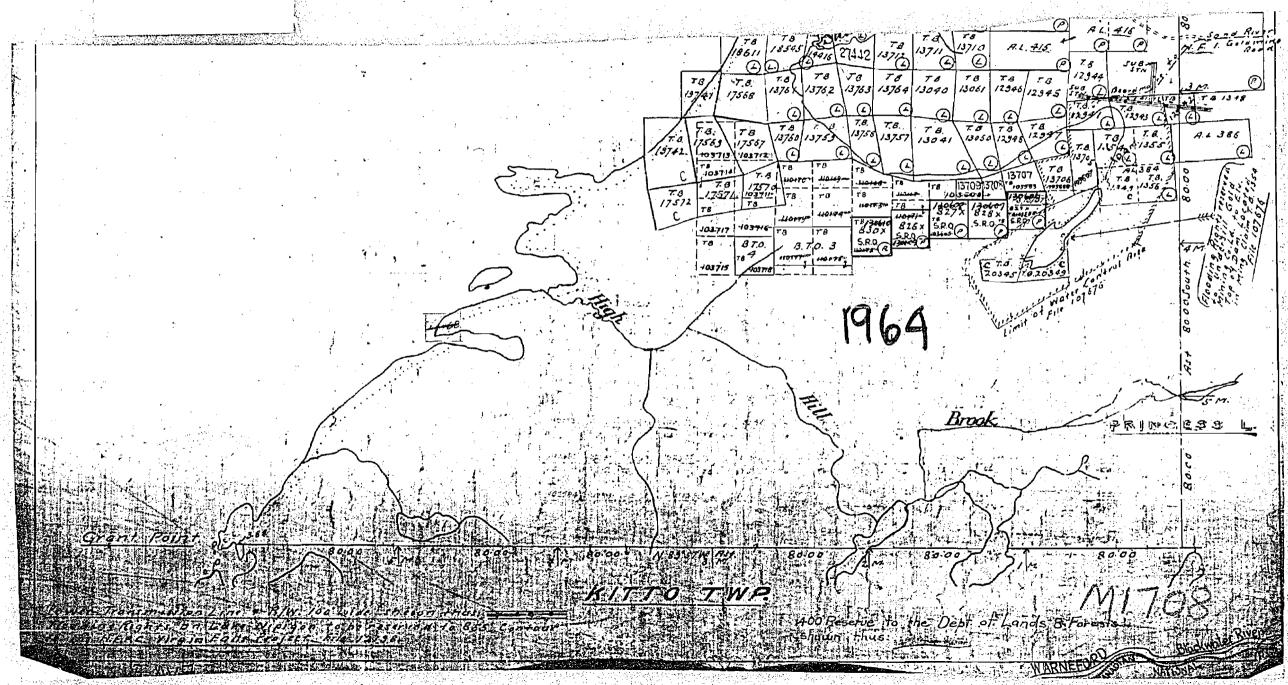

## 

rum 2 state of the state of the

4001 SURFACE RIGHTS RESERVATION.

KITTO TWE TB

FLOODING RIGHTS RESERVED TO DATION 8

KILHE VIAS TWA

The second second second second

KITTO TWE

level approx.contour 855.

4001 SURFACE RIGHTS RESERVATIONS FLIDODING PIGHTS RESERVED TO NATUM 8:5

## 

The second secon

level approx.contour 855.

4001 SURFACE RIGHTS PESERUATIONS

FLOODING RIGHTS RESERVED TODATUM 855