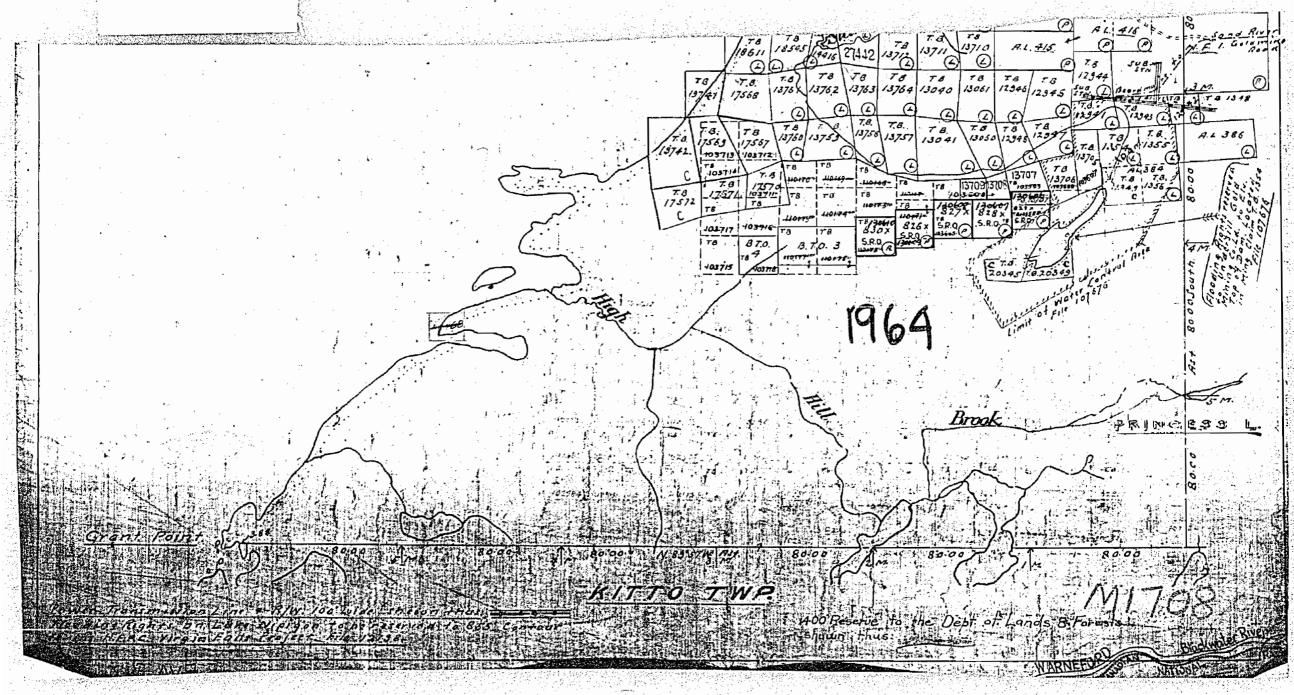

## 

rum 2 state of the state of the

4001 SURFACE RIGHTS RESERVATION.

KITTO TWE TB

FLOODING RIGHTS RESERVED TO DATION 8

KILHE VIAS TWA

The second second second second

KITTO TWE

level approx.contour 855.

4001 SURFACE RIGHTS RESERVATIONS FLIDODING PIGHTS RESERVED TO NATUM 8:5

## 

The second secon

level approx.contour 855.

4001 SURFACE RIGHTS PESERUATIONS

FLOODING RIGHTS RESERVED TODATUM 855

## TOWNSHIP OF KITTO

DISTRICT OF THUNDER BAY.

PORT ARTHUR MINING DIVISION. SCALE, 40CHAINS TO AN INCH. EVA TWP. GRANT POINT WARNEFORD TBITE TRITEITE 11121 78799 111127 67089 12195 11127 96764 90919 TETTB 23M 0 130M. The second secon 4001 SURFACE RIGHTS RESERVA-TON FLIDOTING PIGHTS RESERVED TO NATYM 855 

KITTO TWE TB