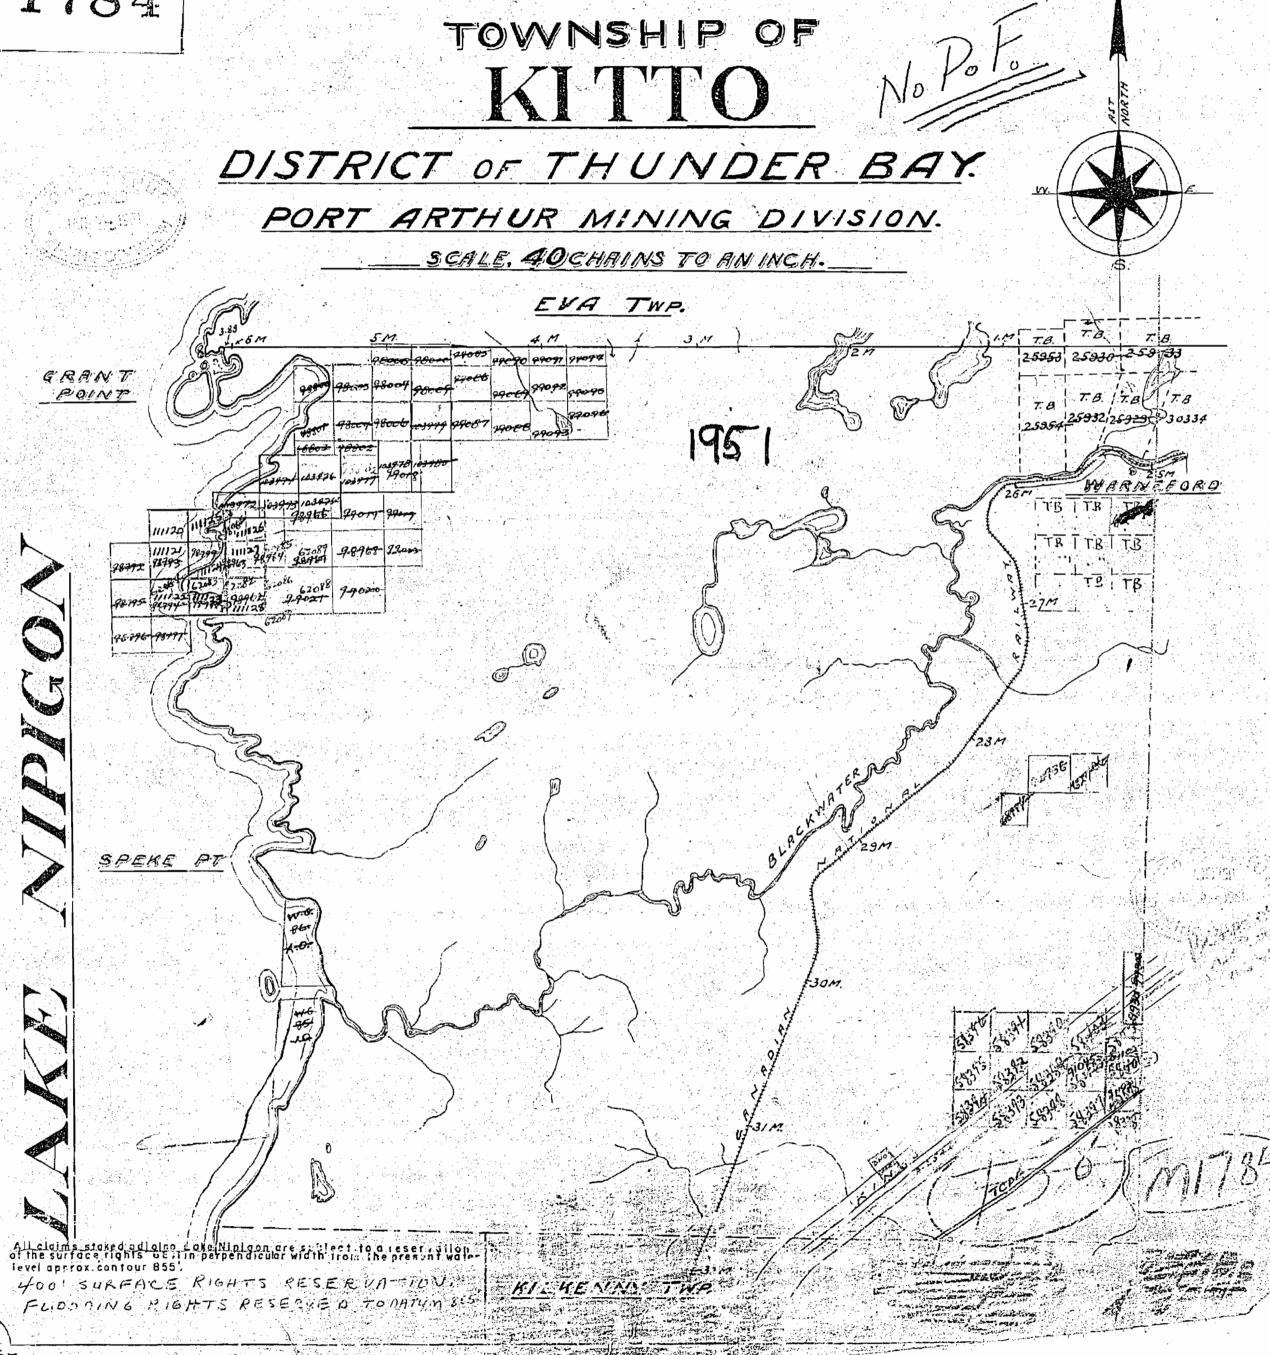

## TOWNSHIP OF KITTO

DISTRICT OF THUNDER BAY.

PORT ARTHUR MINING DIVISION. SCALE, 40CHAINS TO AN INCH. EVA TWP. GRANT POINT WARNEFORD TBITE TRITEITE 11121 78799 111127 67089 12195 11127 96764 90919 TETTB 23M 0 130M. The second secon 4001 SURFACE RIGHTS RESERVA-TON FLIDOTING PIGHTS RESERVED TO NATYM 855 