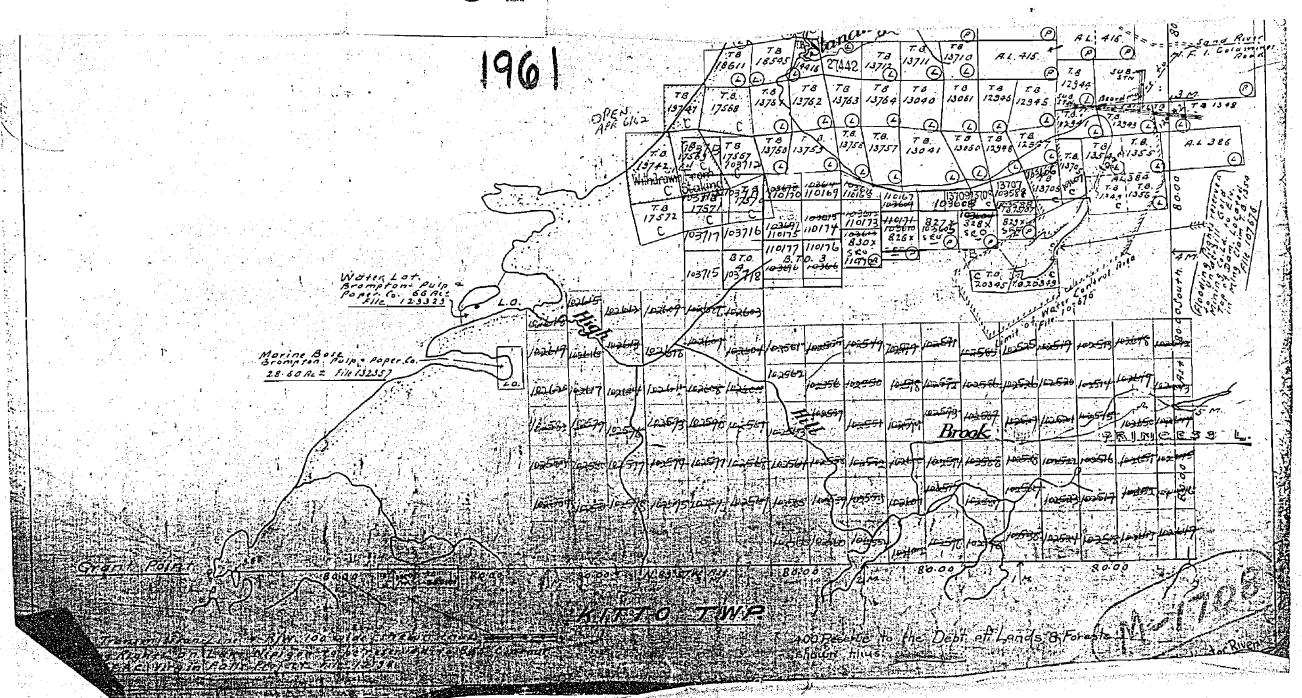

## 

rum 2 state of the state of the

4001 SURFACE RIGHTS RESERVATION.

KITTO TWE TB

FLOODING RIGHTS RESERVED TO DATION 8

KILHE VIAS TWA

The second second second second

KITTO TWE

level approx.contour 855.

4001 SURFACE RIGHTS RESERVATIONS FLIDODING PIGHTS RESERVED TO NATUM 8:5

## 

The second secon

level approx.contour 855.

4001 SURFACE RIGHTS PESERUATIONS

FLOODING RIGHTS RESERVED TODATUM 855