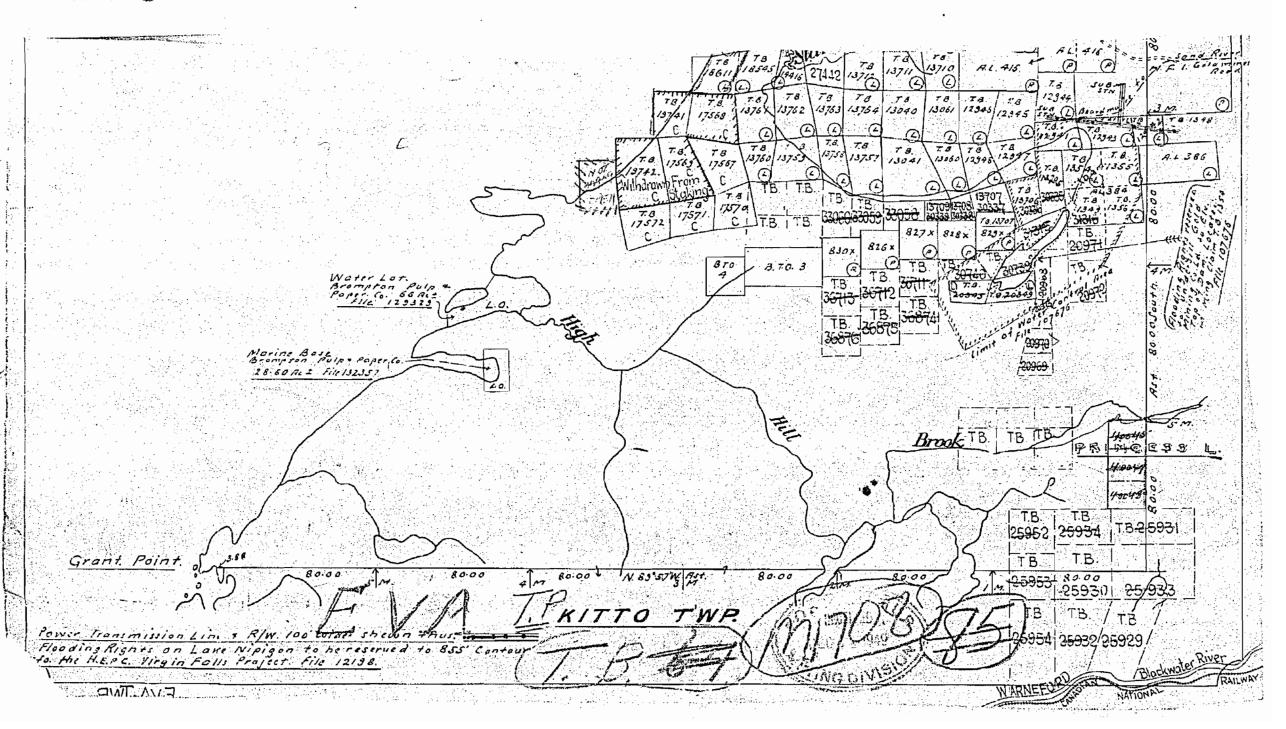

## TOWNSHIP OF KITTO

DISTRICT OF THUNDER BAY.

PORT ARTHUR MINING DIVISION. SCALE, 40CHAINS TO AN INCH. EVA TWP. GRANT POINT WARNEFORD TBITE TRITEITE 11121 78799 111127 67089 12195 11127 96764 90919 TETTB 23M 0 130M. The second secon 4001 SURFACE RIGHTS RESERVA-TON FLIDOTING PIGHTS RESERVED TO NATYM 855 