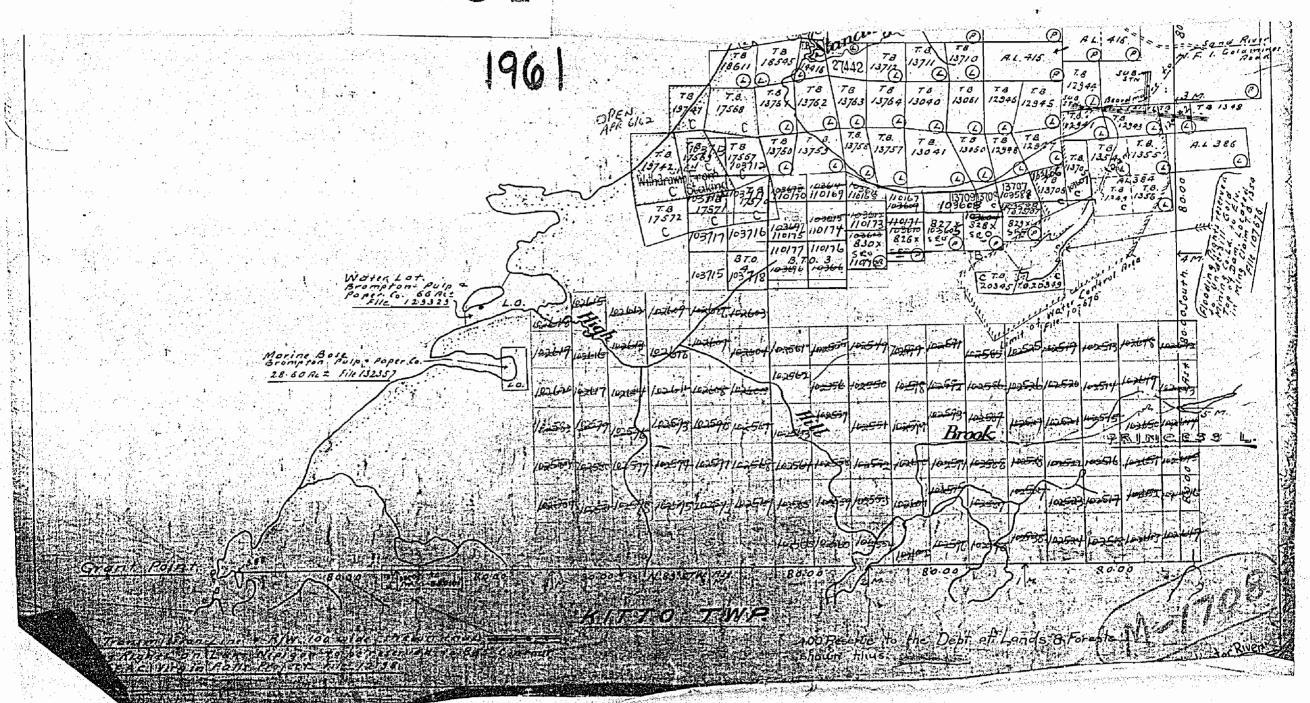

## 

rum 2 state of the state of the

4001 SURFACE RIGHTS RESERVATION.

KITTO TWE TB

FLOODING RIGHTS RESERVED TO DATION 8

KILHE VIAS TWA

The second second second second

KITTO TWE

level approx.contour 855.

4001 SURFACE RIGHTS RESERVATIONS FLIDODING PIGHTS RESERVED TO NATUM 8:5

## 

The second secon

level approx.contour 855.

4001 SURFACE RIGHTS PESERUATIONS

FLOODING RIGHTS RESERVED TODATUM 855