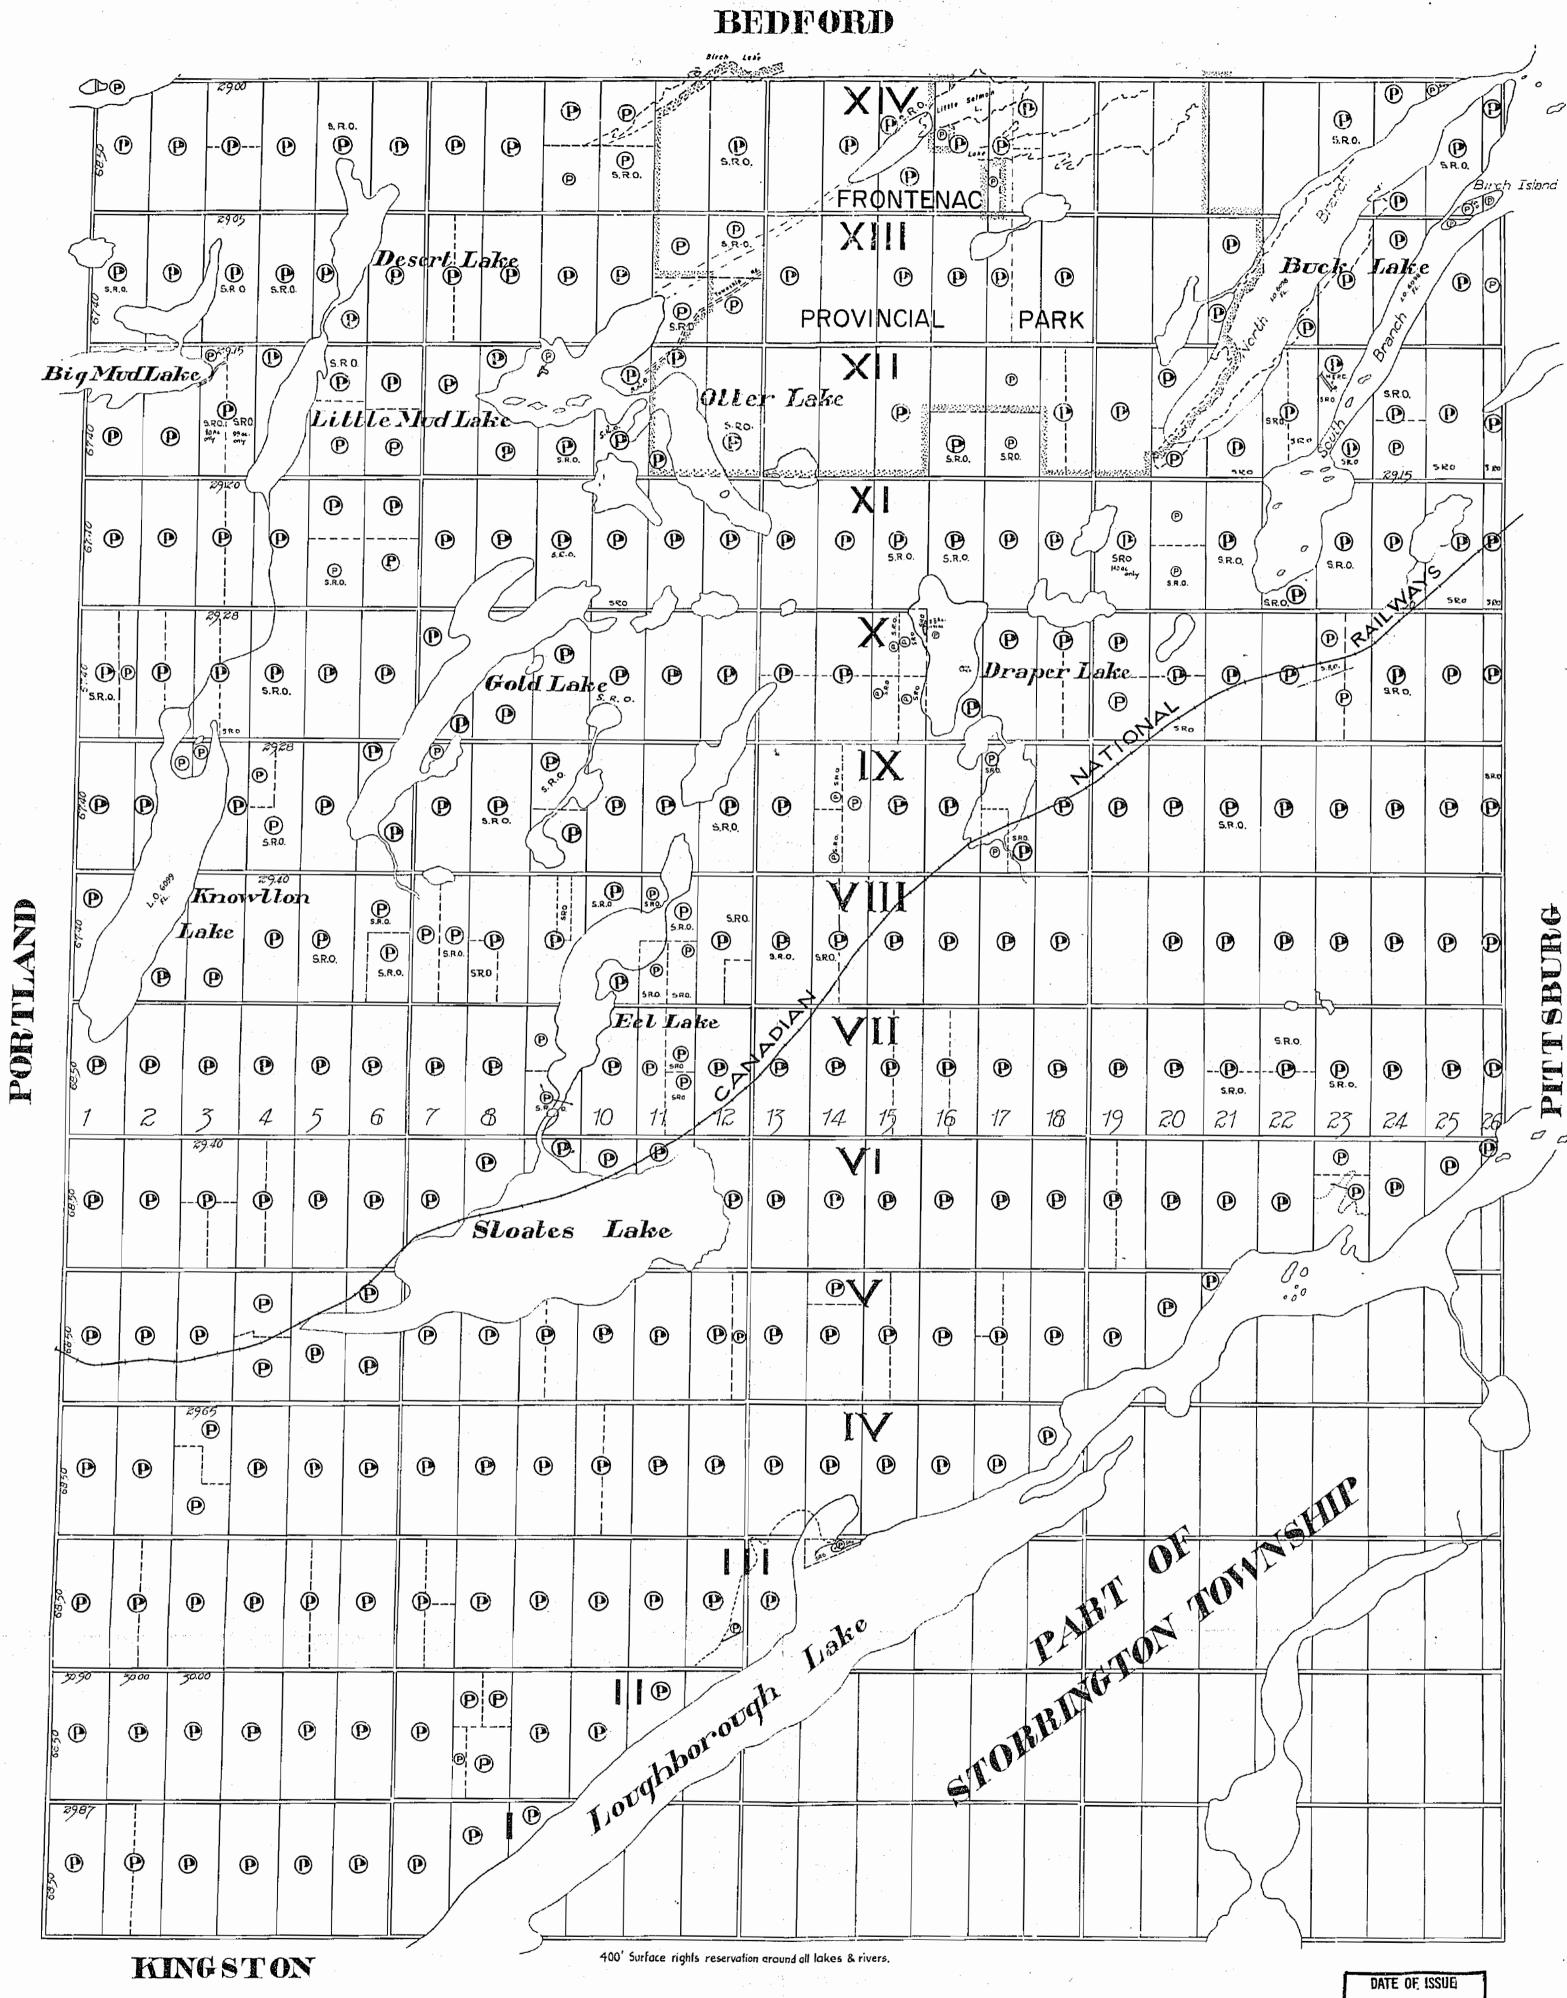

Ministry of Natural Resources TORONTO

LEGEND CANCELLED PATENTED LAND

SCALE: I-INCH= 40 CHAINS

400' Surface rights reservation around all lakes & rivers.

SURVEYS AND MAPPING BRANCH

PLAN NO M. 116.

CANCELLED PATENTED LAND

CROWN LAND SALE LEASES LICENSE OF DECUPATION MINING RIGHTS ONLY SUMMACE RIGHTS ONLY

c. s. LOG. L.O. M.R.O. 5. R.O.

SCALE: I-INCH= 40 CHAINS

NAPANEE DISTRICT RESIDENT GEOLOGIST-TWEED

7,8,9,10,11,12,1,2,3,4,5,6 MINISTRY OF NATURAL RESOURCES SURVEYS AND MAPPING BRANCH SOUTHERN ONTARIO

PLAN NO M.II6.