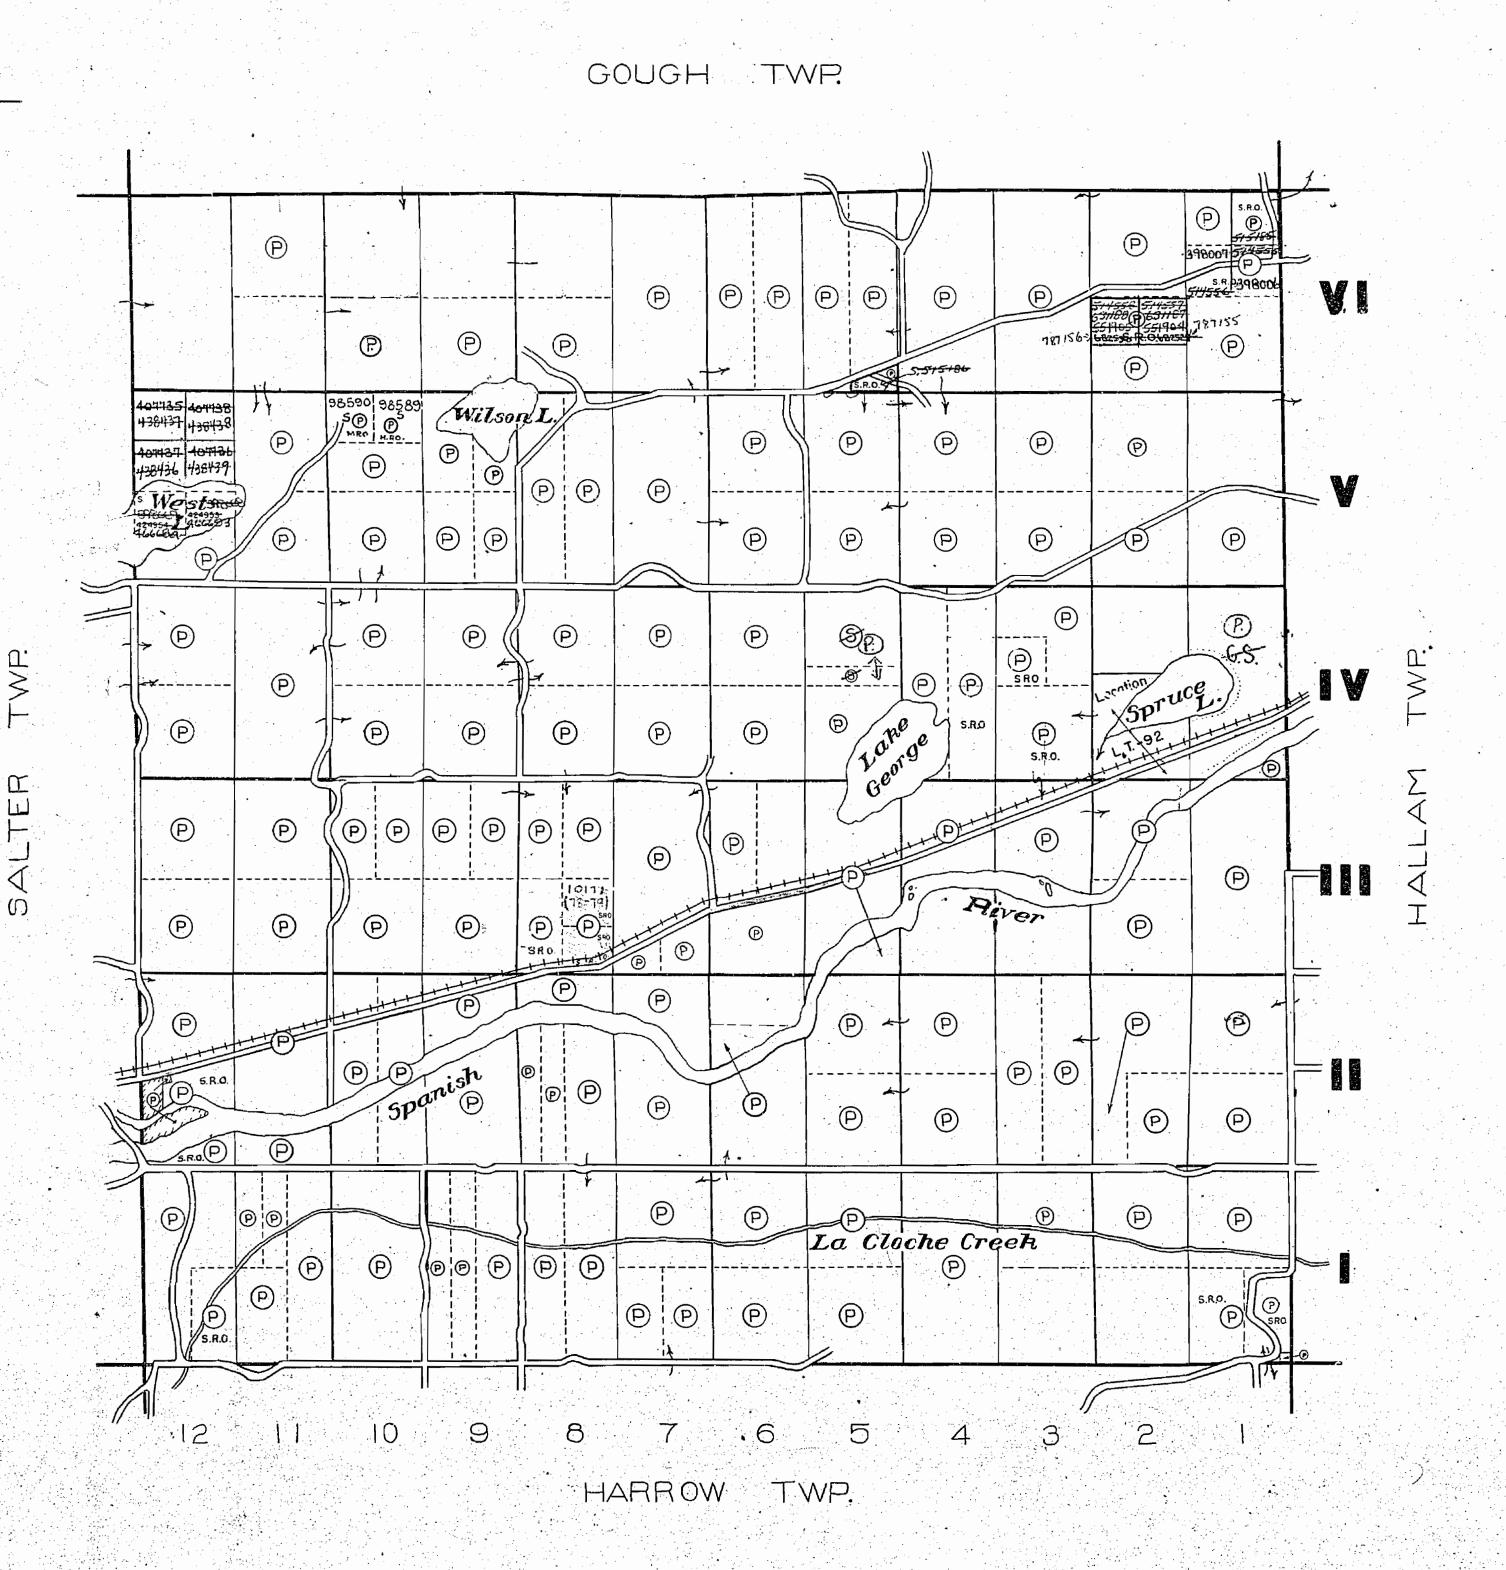

## M.860 MAY

ONTARIO ..

MINISTRY OF NATURAL RESOURCES

SURVEYS AND MAPPING BRANCH

THE TOWNSHIP

DISTRICT of SUDBLINY

SUDBURY MINING DIVISION

SCALE: I INCH TO 40 CHANS

#### NOTES

this Township, reserved to the Crown

Surface Rights Reservation ground all Lakes and Rivers.

\* PT Lot 12, CON IL -MRD OZEN FUR STAKE STON JUNE 1, 1985, - ONT. GAZETTE DATE > TLAY 4 935 SEC. 212 (7) OF THE PLINING ACT & S.O. MAY

M.860

ONTARIO

MINISTRY OF NATURAL RESOURCES

SURVEYS AND MAPPING BRANCH

Ministry of Northern Development and Mines

In Season March 30, 1888

# OF MAY

DISTRICT of SUDBURY
SUDBURY MINING
DIVISION

SCALE: LINCH TO 40 CHAINS

| LEGEN                 |       |
|-----------------------|-------|
| PATENTED LAND         |       |
| CROWN LAND SALE       |       |
| LICENSE OF OCCUPATION | L.Q.  |
| LOCATED LAND          | "Loc. |
| C.P.R.                |       |
| IMPROVED ROAD         |       |
| ROAD                  |       |
|                       |       |
|                       |       |
|                       |       |
|                       |       |
|                       |       |
|                       |       |
|                       |       |
|                       |       |

Sand & Gravel on all unpateted milling claims in this Township, reserved to the Crown.

400' Reserve Dept. of Lands 8 Facests.

Sight of the state of the state

M 860

DEPARTMENT of MINES

THE TOWNSHIP

DEPARTMENT of MINES