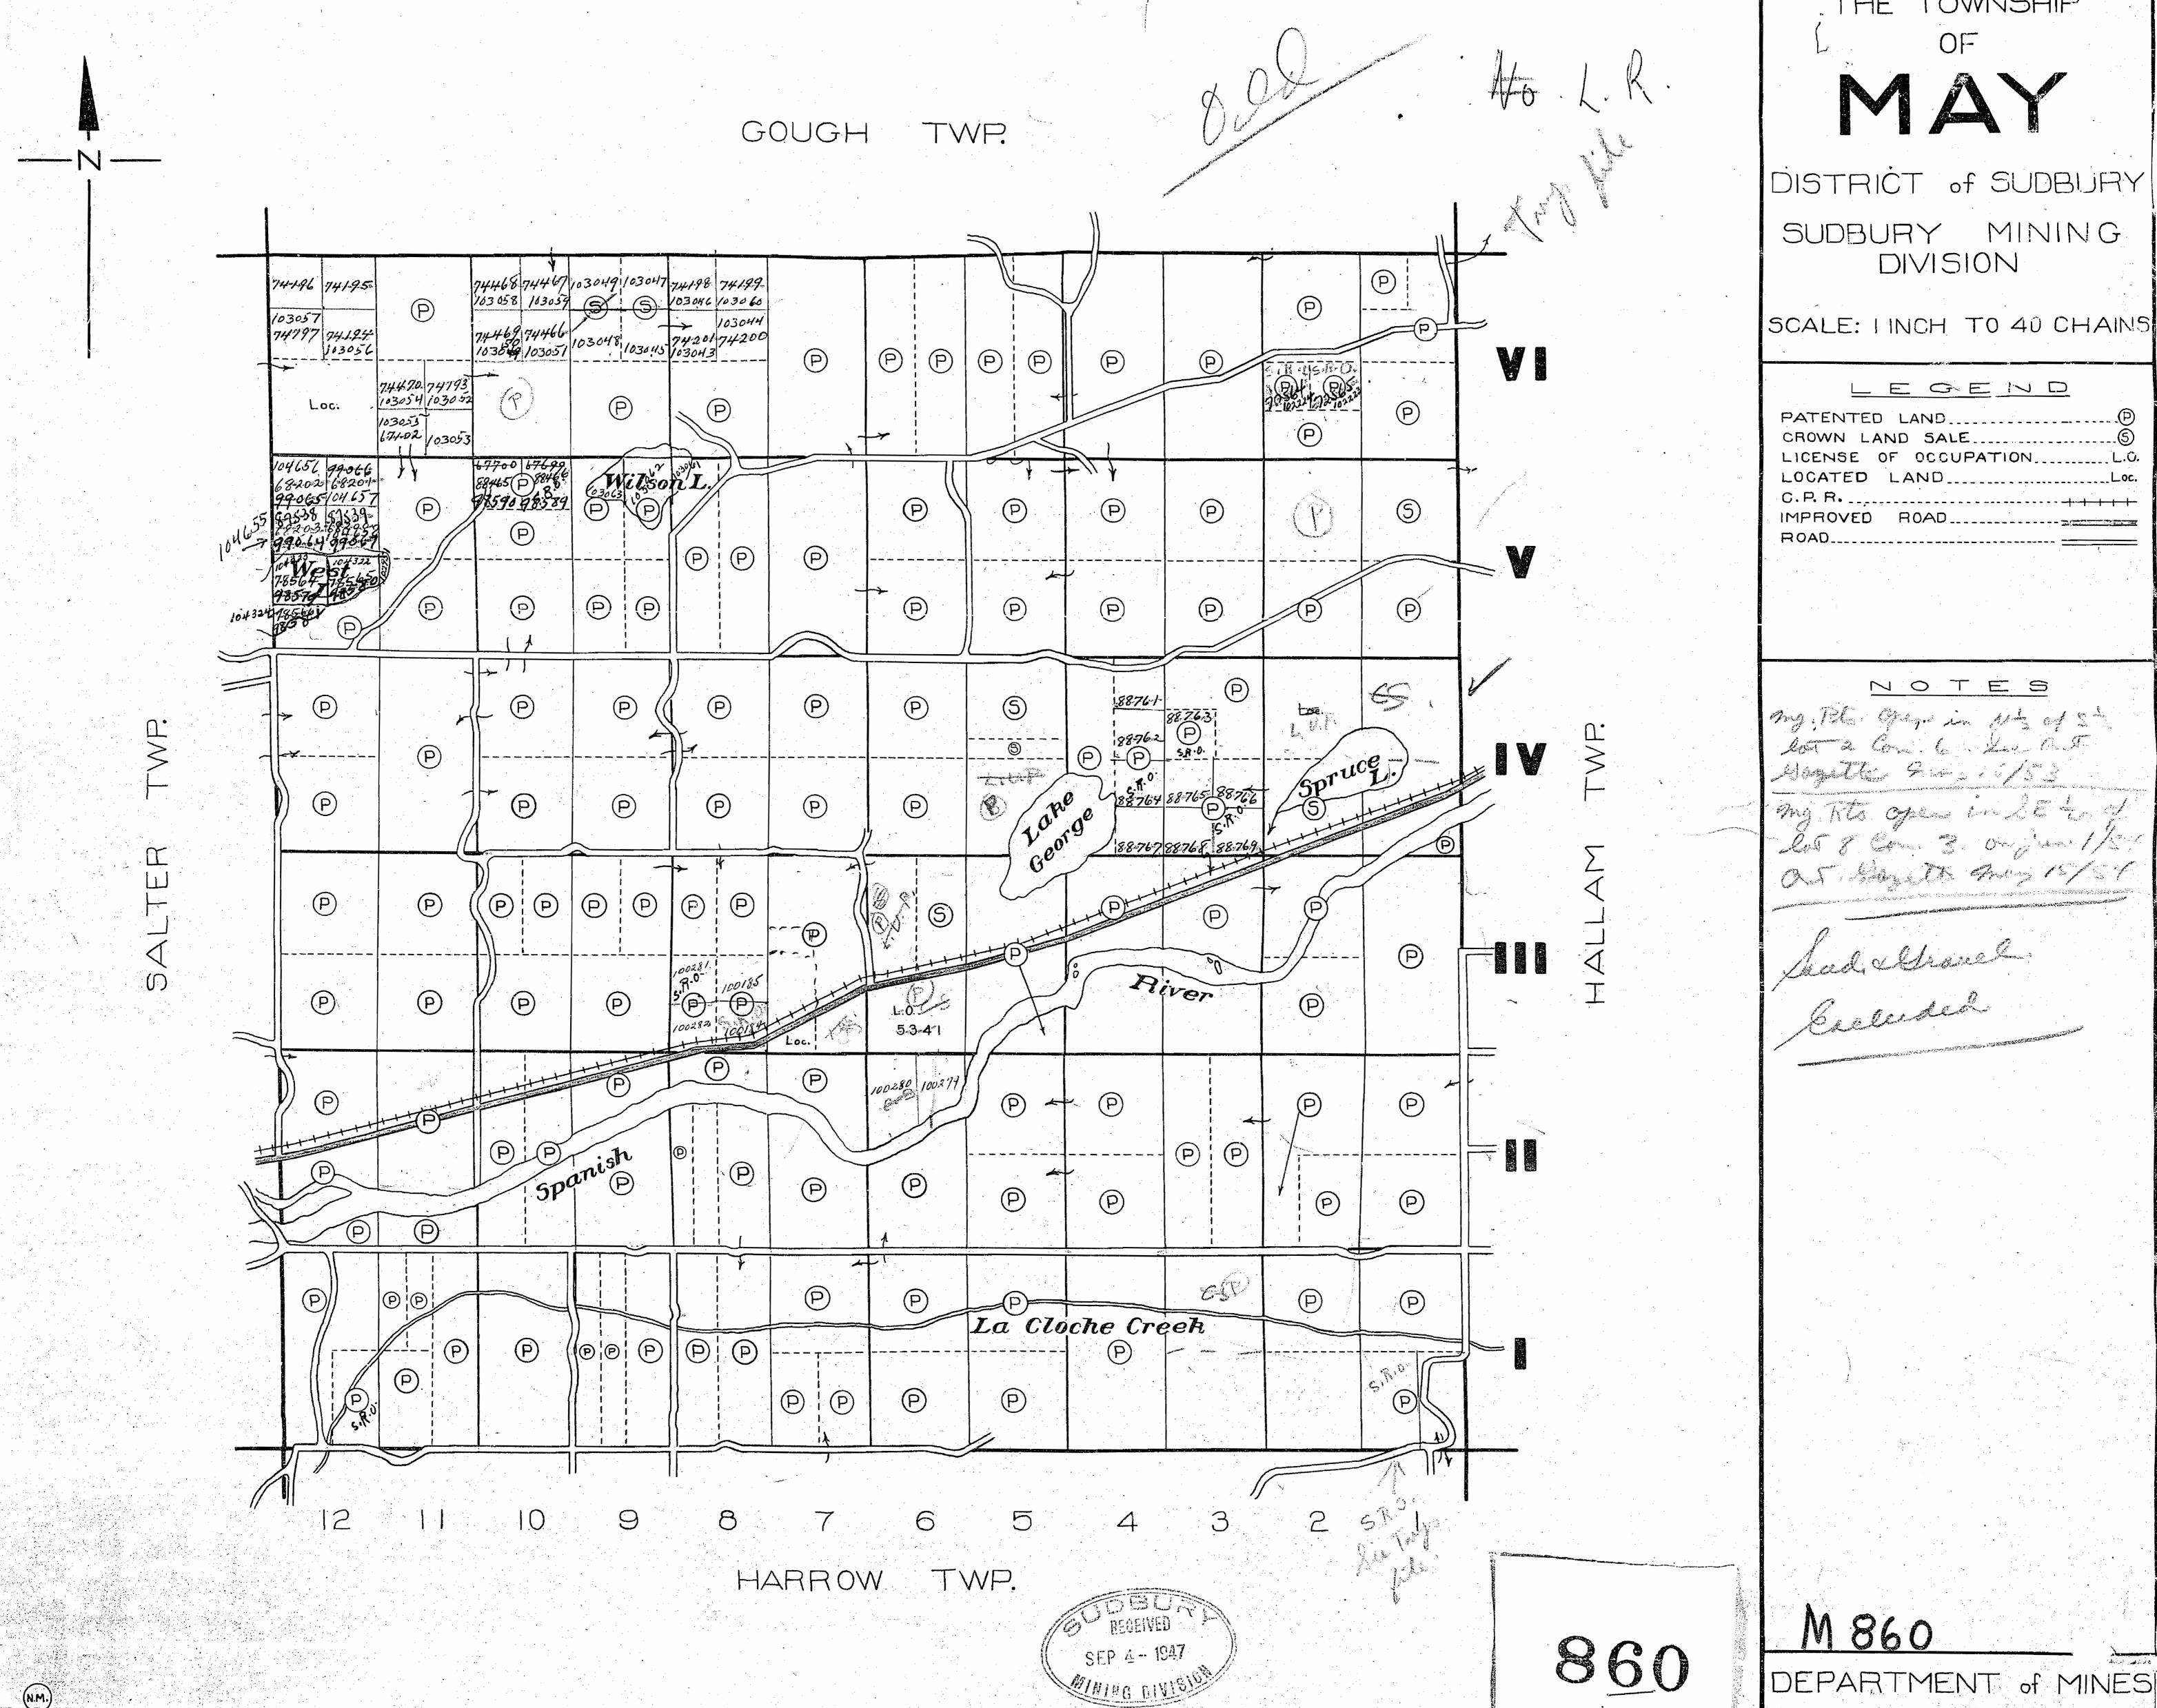

## M.860 MAY

ONTARIO ..

MINISTRY OF NATURAL RESOURCES

SURVEYS AND MAPPING BRANCH

THE TOWNSHIP

DISTRICT of SUDBLINY

SUDBURY MINING DIVISION

SCALE: I INCH TO 40 CHANS

| LEGEN                | J D    |
|----------------------|--------|
| PATENTED LAND        |        |
| CROWN LAND SALE      | Š      |
| LICENSE OF OCCUPATIO | N L.O. |
| LOCATED LAND         | Loc    |
| C.P. R.              |        |
| IMPROVED ROAD        |        |
| ROAD                 |        |

#### NOTES

this Township, reserved to the Crown

Surface Rights Reservation ground all Lakes and Rivers.

\* PT Lot 12, CON IL -MRD OZEN FUR STAKE STON JUNE 1, 1985, - ONT. GAZETTE DATE > TLAY 4 935 SEC. 212 (7) OF THE PLINING ACT & S.O. MAY

M.860

ONTARIO

MINISTRY OF NATURAL RESOURCES

SURVEYS AND MAPPING BRANCH

Ministry of Northern Development and Mines

In Season March 30, 1888