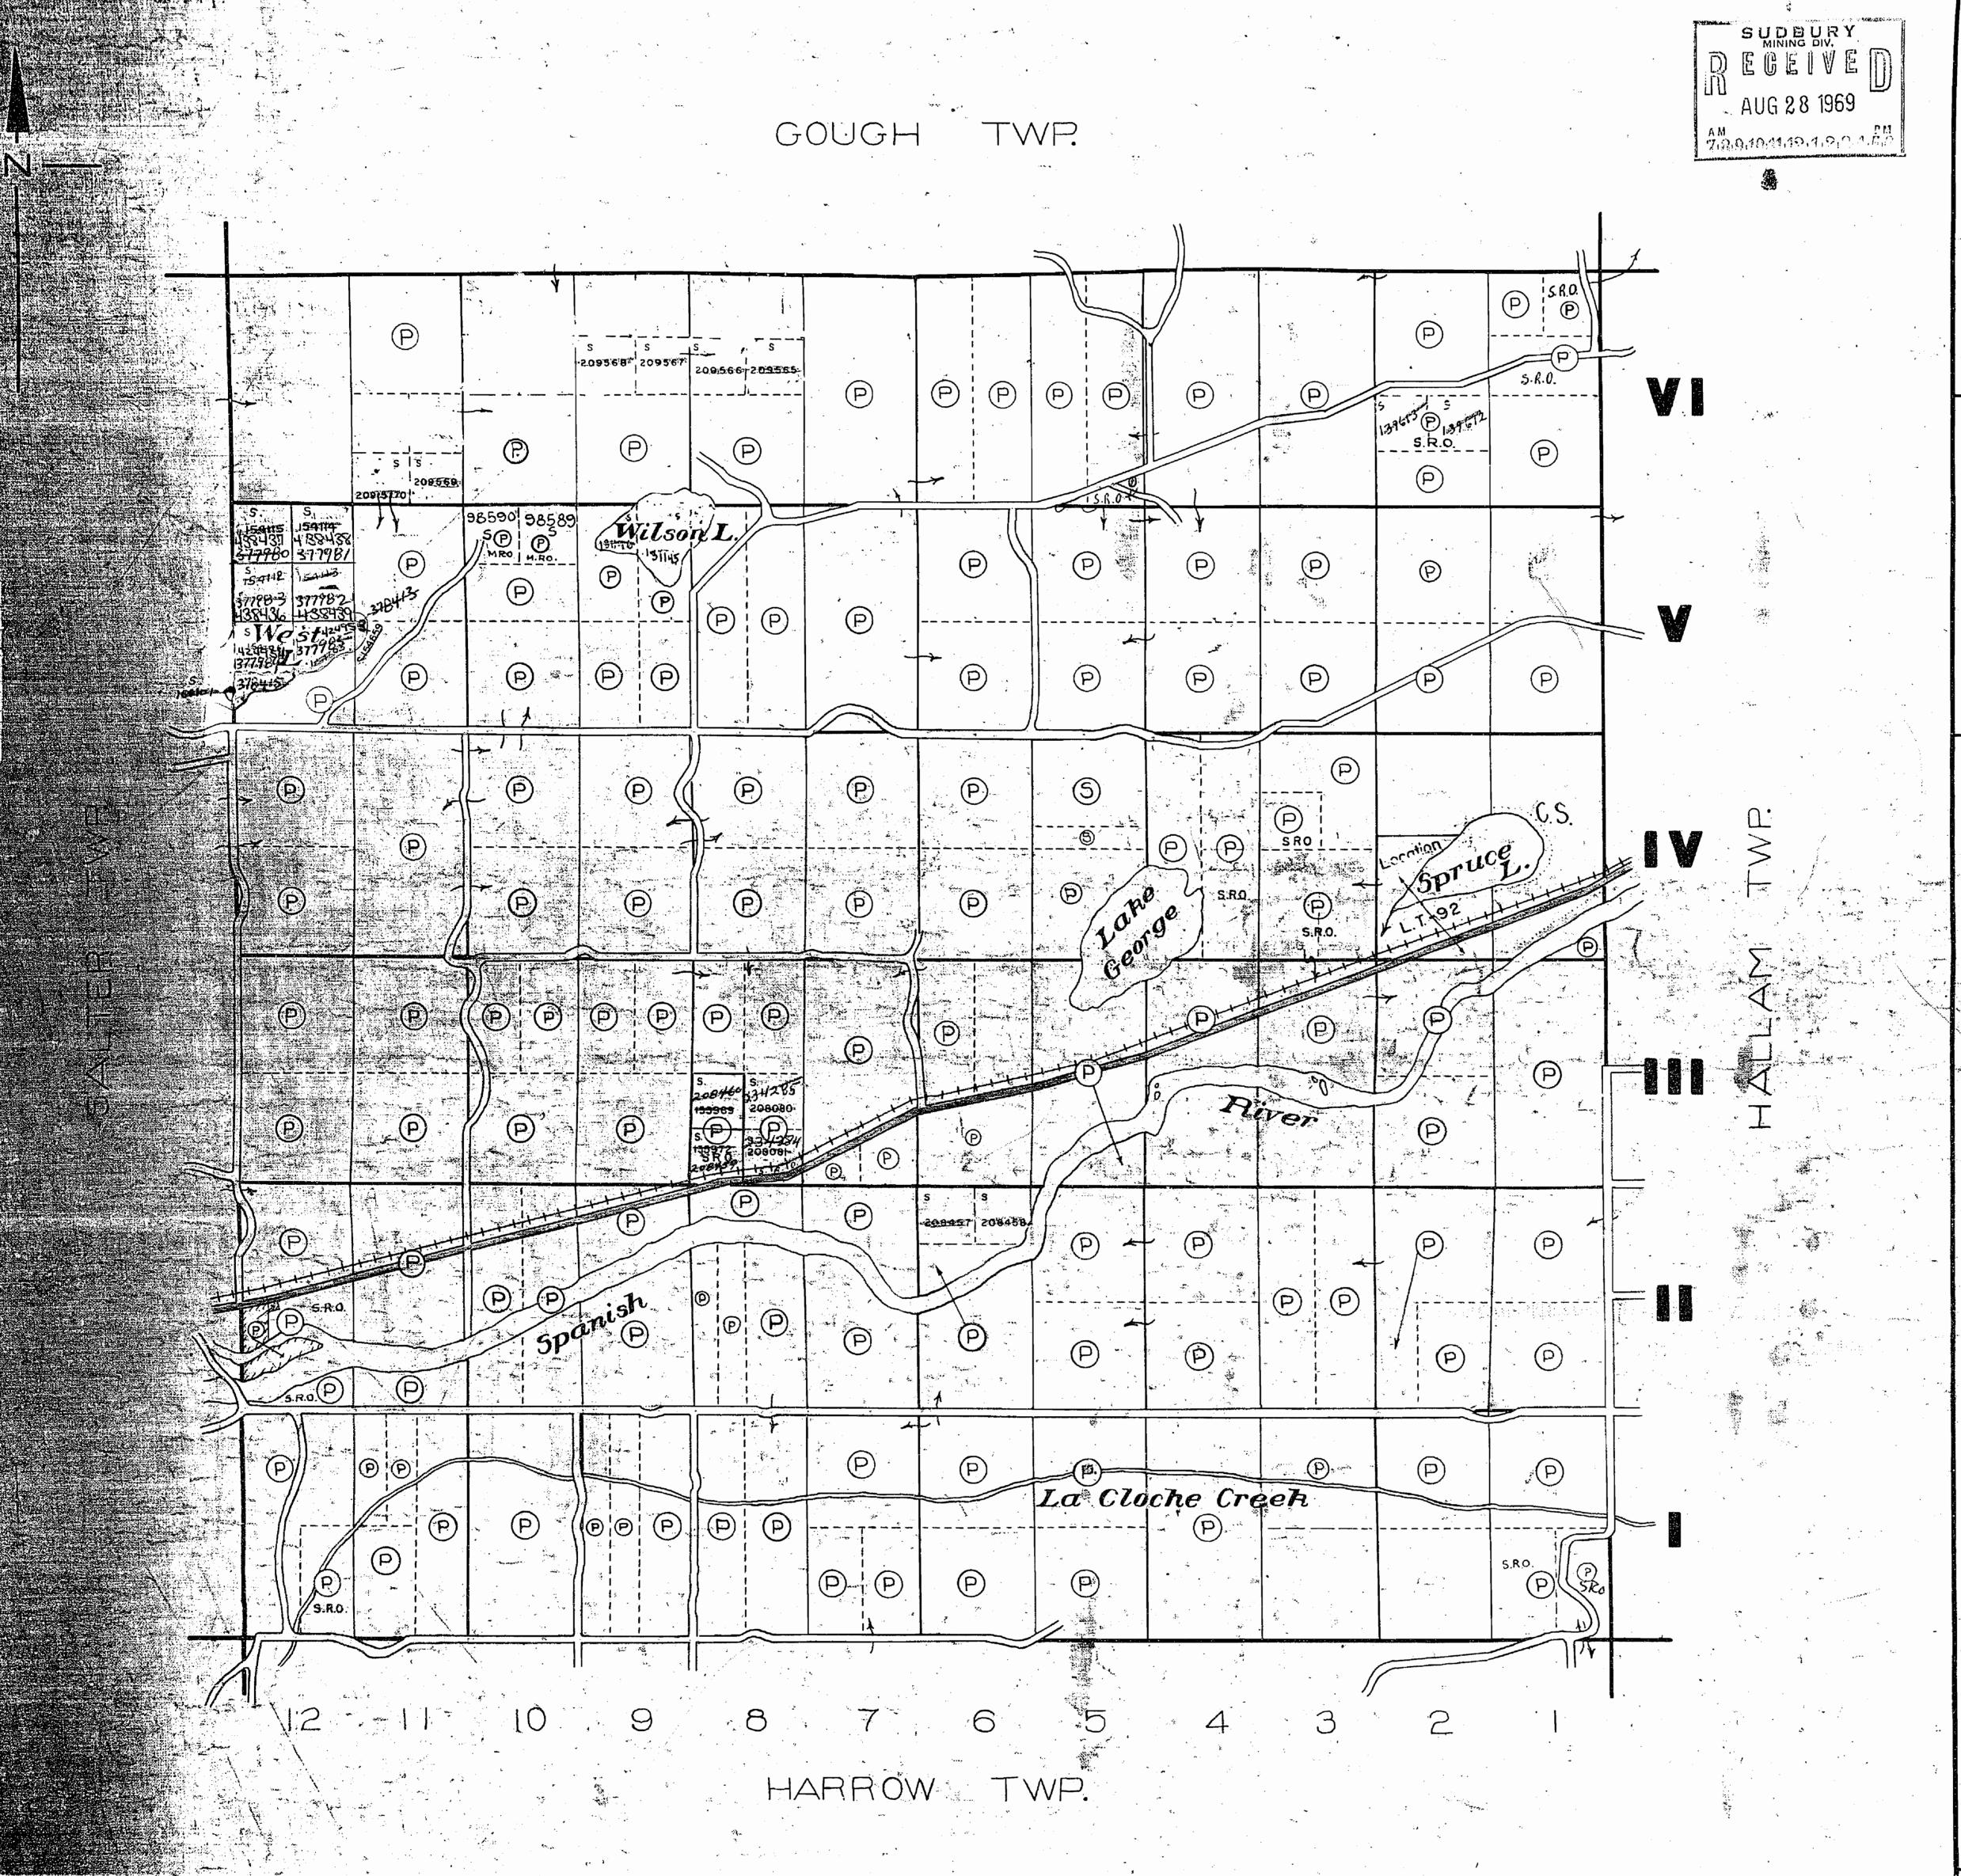

THE TOWNSHIP
OF

DISTRICT of SUDBURY
SUDBURY MINING

SCALE: I INCH TO 40 CHAINS

PATENTED LAND
CROWN LAND SALE
LICENSE OF OCCUPATION
LOCATED LAND
C.P.R.
IMPROVED ROAD
ROAD

B Gravet on all unpateted mining

Sand B Gravet on all unpareted mining claims in this Township, reserved to the Crown.

400' Surface Rights Reservation crounds

M 860 MAY M 860

## OFFICE USE ONLY

NM.

THE TOWNSHIP

DISTRICT of SUDBURY SUDBURY MINING DIVISION

SCALE: LINCH TO 40 CHANS

| · <u></u> | EGI      | <u> </u>         |                                 |
|-----------|----------|------------------|---------------------------------|
| PATENTED  | LAND     |                  |                                 |
| CROWN LA  | ND SALE  |                  | , (S)                           |
| LICENSE ( | OF OCCUP | ATION            |                                 |
| LOCATED   | LAND     |                  | Loc                             |
| C. P. R   |          |                  | <del>- 1-1-</del> <del>1-</del> |
| IMPROVED  | ROAD.    |                  |                                 |
| DOAD'     |          | 마시 그를 다음을 하셨습니다. |                                 |

#### NOTES

this Township, reserved to the Crown

Surface Rights Reservation ground all Lakes and Rivers.

\* PT Lot 12, CON IL -MRD OZEN FUR STAKE STON JUNE 1, 1985, - ONT. GAZETTE DATE > TLAY 4 935 SEC. 212 (7) OF THE PLINING ACT & S.O. MAY