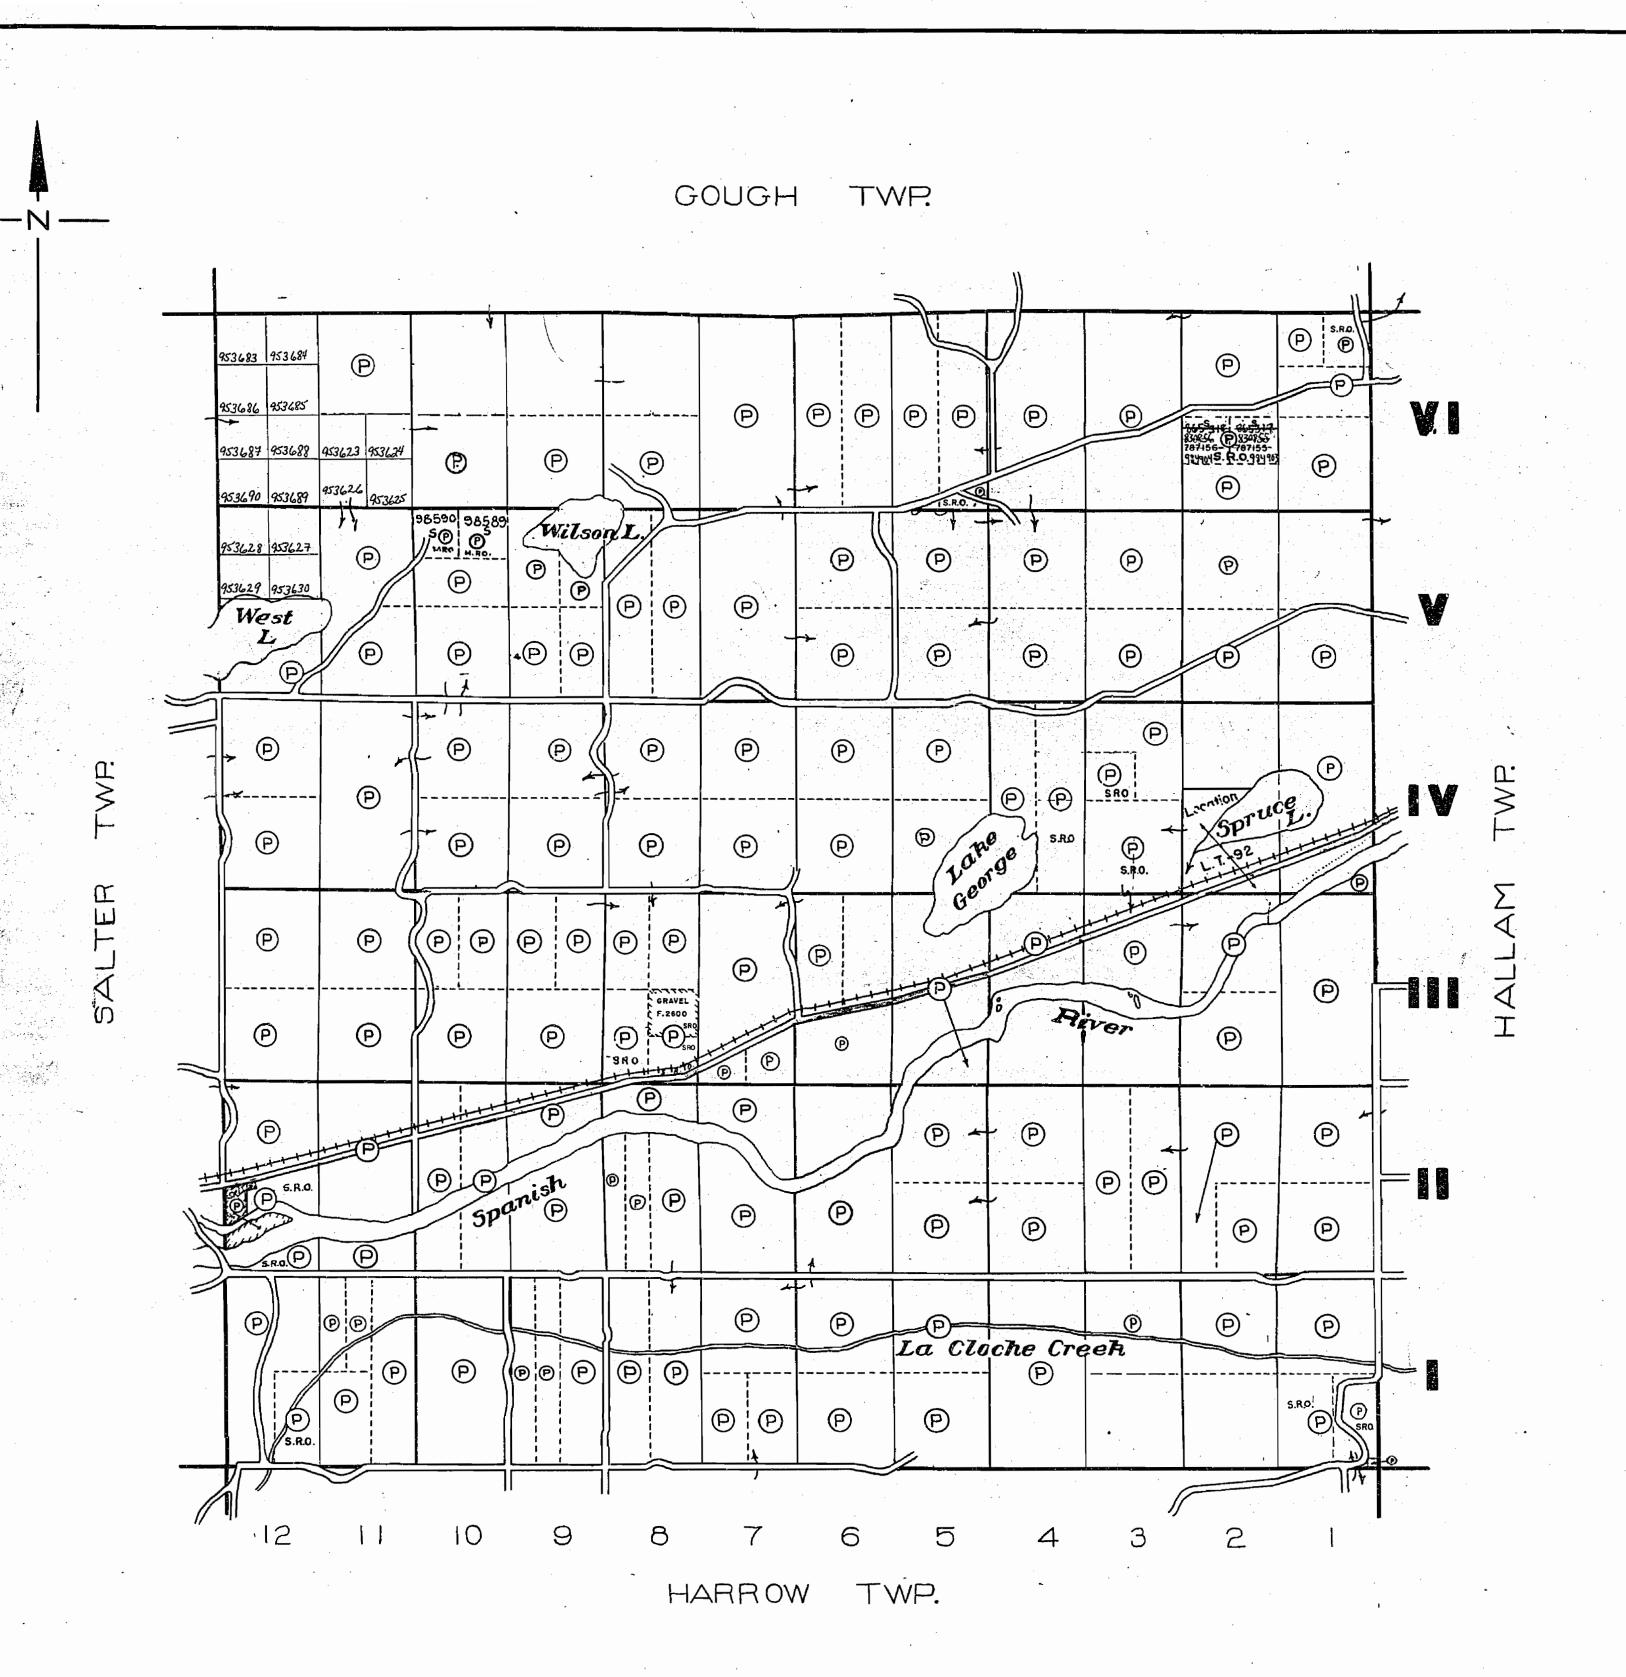

# OFFICE LISE ONLY

THE TOWNSHE

DISTRICT of SUDBURY
SUDBURY MINING
DIVISION

SCALE: INCH TO 40 CHANS

| LEGE             |            |
|------------------|------------|
| PATENTED LAND    | <b>(5)</b> |
| LICENSE OF OCCUP |            |
| C.P.R.           |            |
| ROAD ROAD        |            |
|                  |            |
|                  |            |

### NOTES

Sona B Gravel on all unpateted mining claims in this Township, reserved to the Crown.

400' Surface Rights Reservation around all Lakes and Rivers.

M.860 MAY

MINISTRY OF NATURAL RESOURCES

ONTARIO

SURVEYS AND MAPPING BRANCH