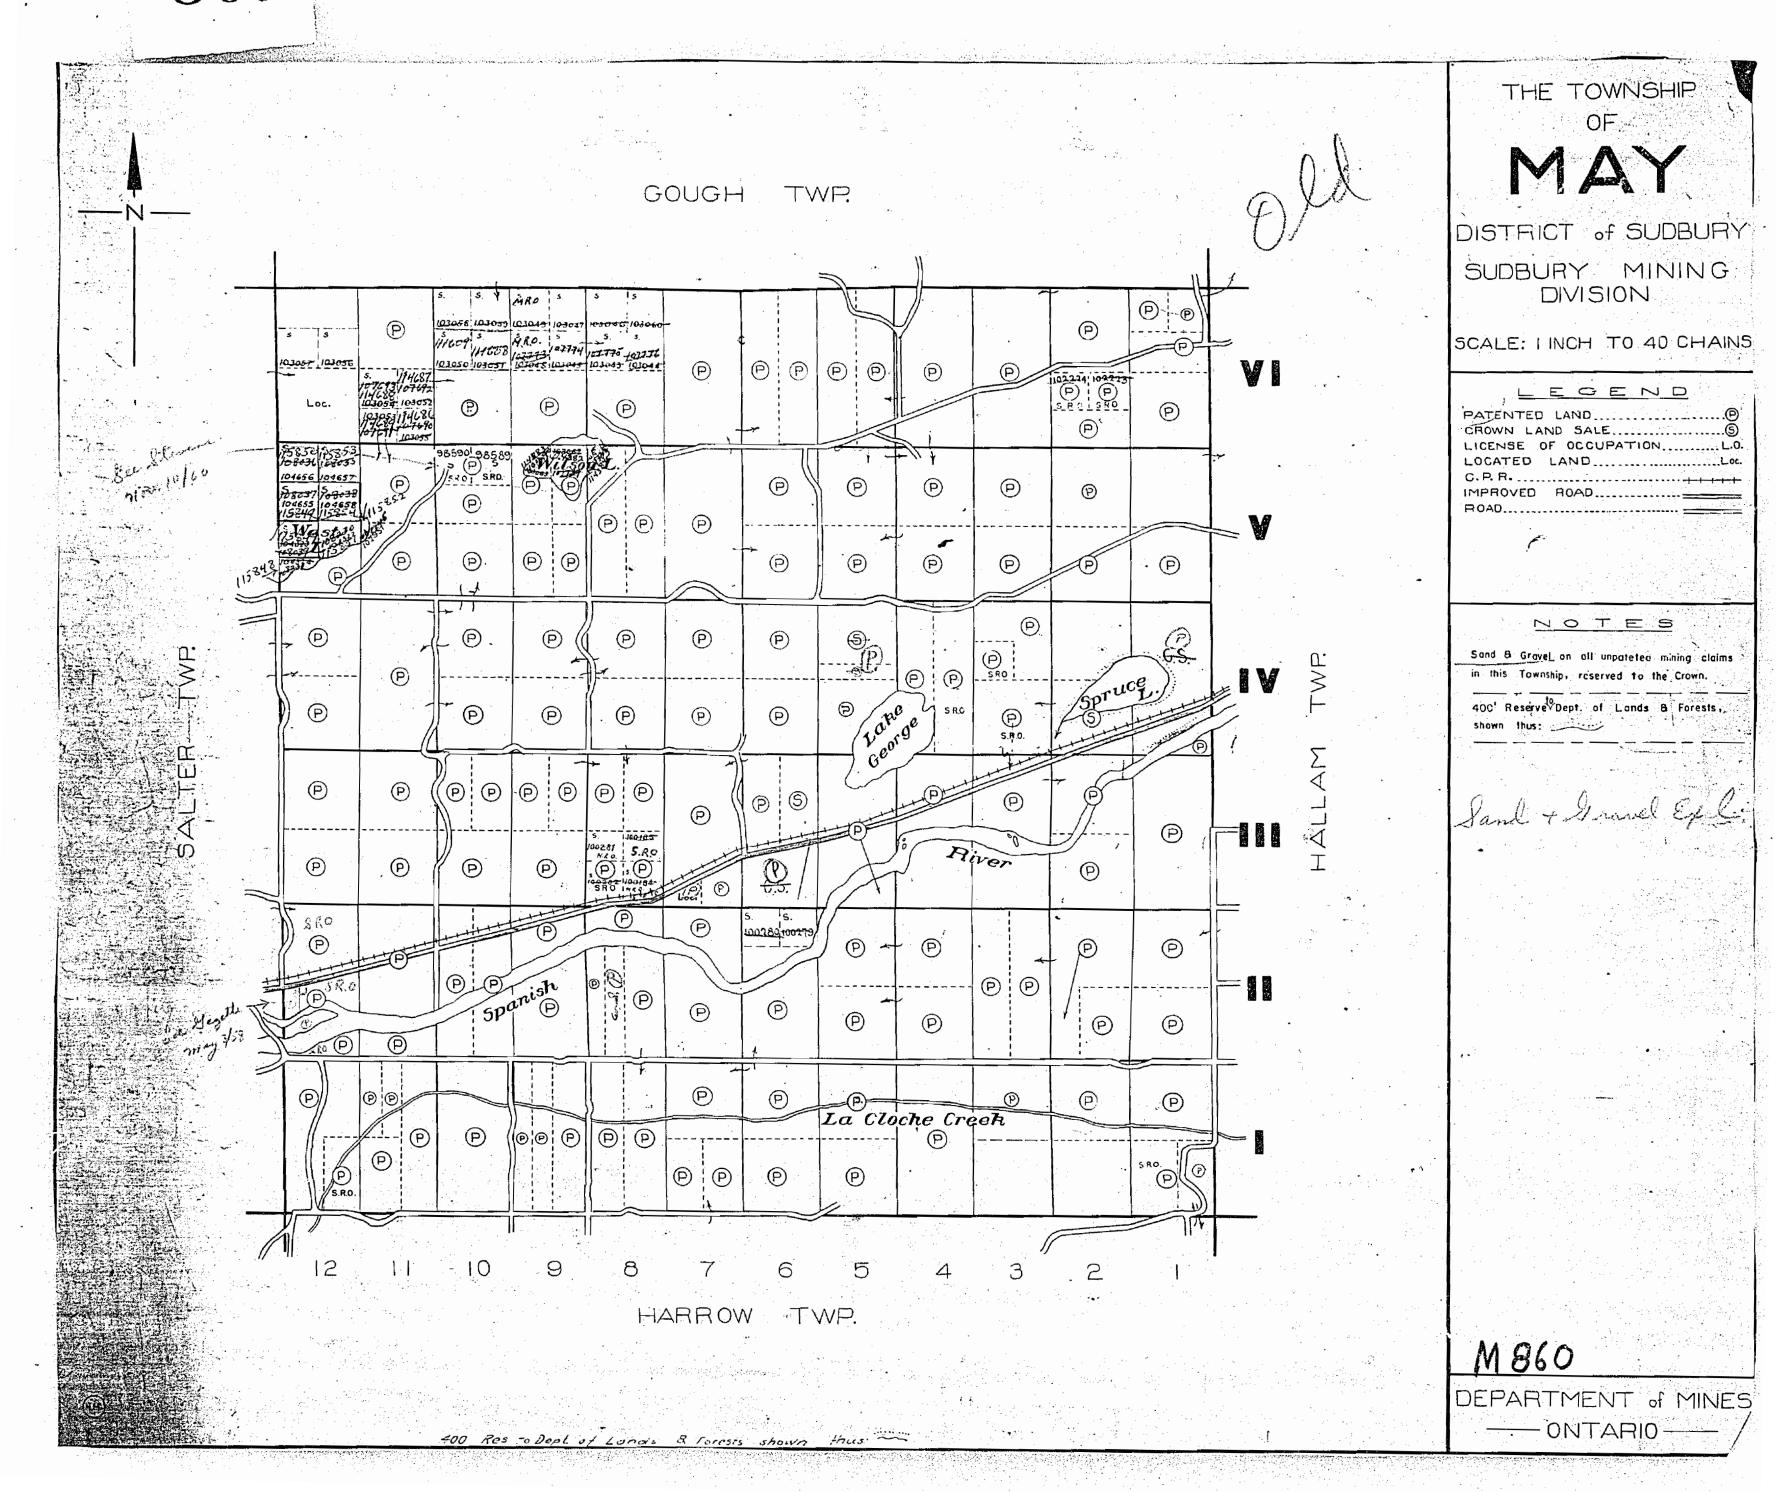

THE TOWNSHIP
OF

DISTRICT of SUDBURY
SUDBURY MINING

SCALE: I INCH TO 40 CHAINS

PATENTED LAND
CROWN LAND SALE
LICENSE OF OCCUPATION
LOCATED LAND
C.P.R.
IMPROVED ROAD
ROAD

B Gravet on all unpateted mining

Sand B Gravet on all unpareted mining claims in this Township, reserved to the Crown.

400' Surface Rights Reservation crounds

M 860 MAY M 860

## OFFICE USE ONLY

NM.

THE TOWNSHIP

DISTRICT of SUDBURY SUDBURY MINING DIVISION

SCALE: LINCH TO 40 CHANS

| · <u></u> | EGI      | <u> </u>         |                                 |
|-----------|----------|------------------|---------------------------------|
| PATENTED  | LAND     |                  |                                 |
| CROWN LA  | ND SALE  |                  | , (S)                           |
| LICENSE ( | OF OCCUP | ATION            |                                 |
| LOCATED   | LAND     |                  | Loc                             |
| C. P. R   |          |                  | <del>- 1-1-</del> <del>1-</del> |
| IMPROVED  | ROAD.    |                  |                                 |
| DOAD'     |          | 마시 그를 다음을 하셨습니다. |                                 |