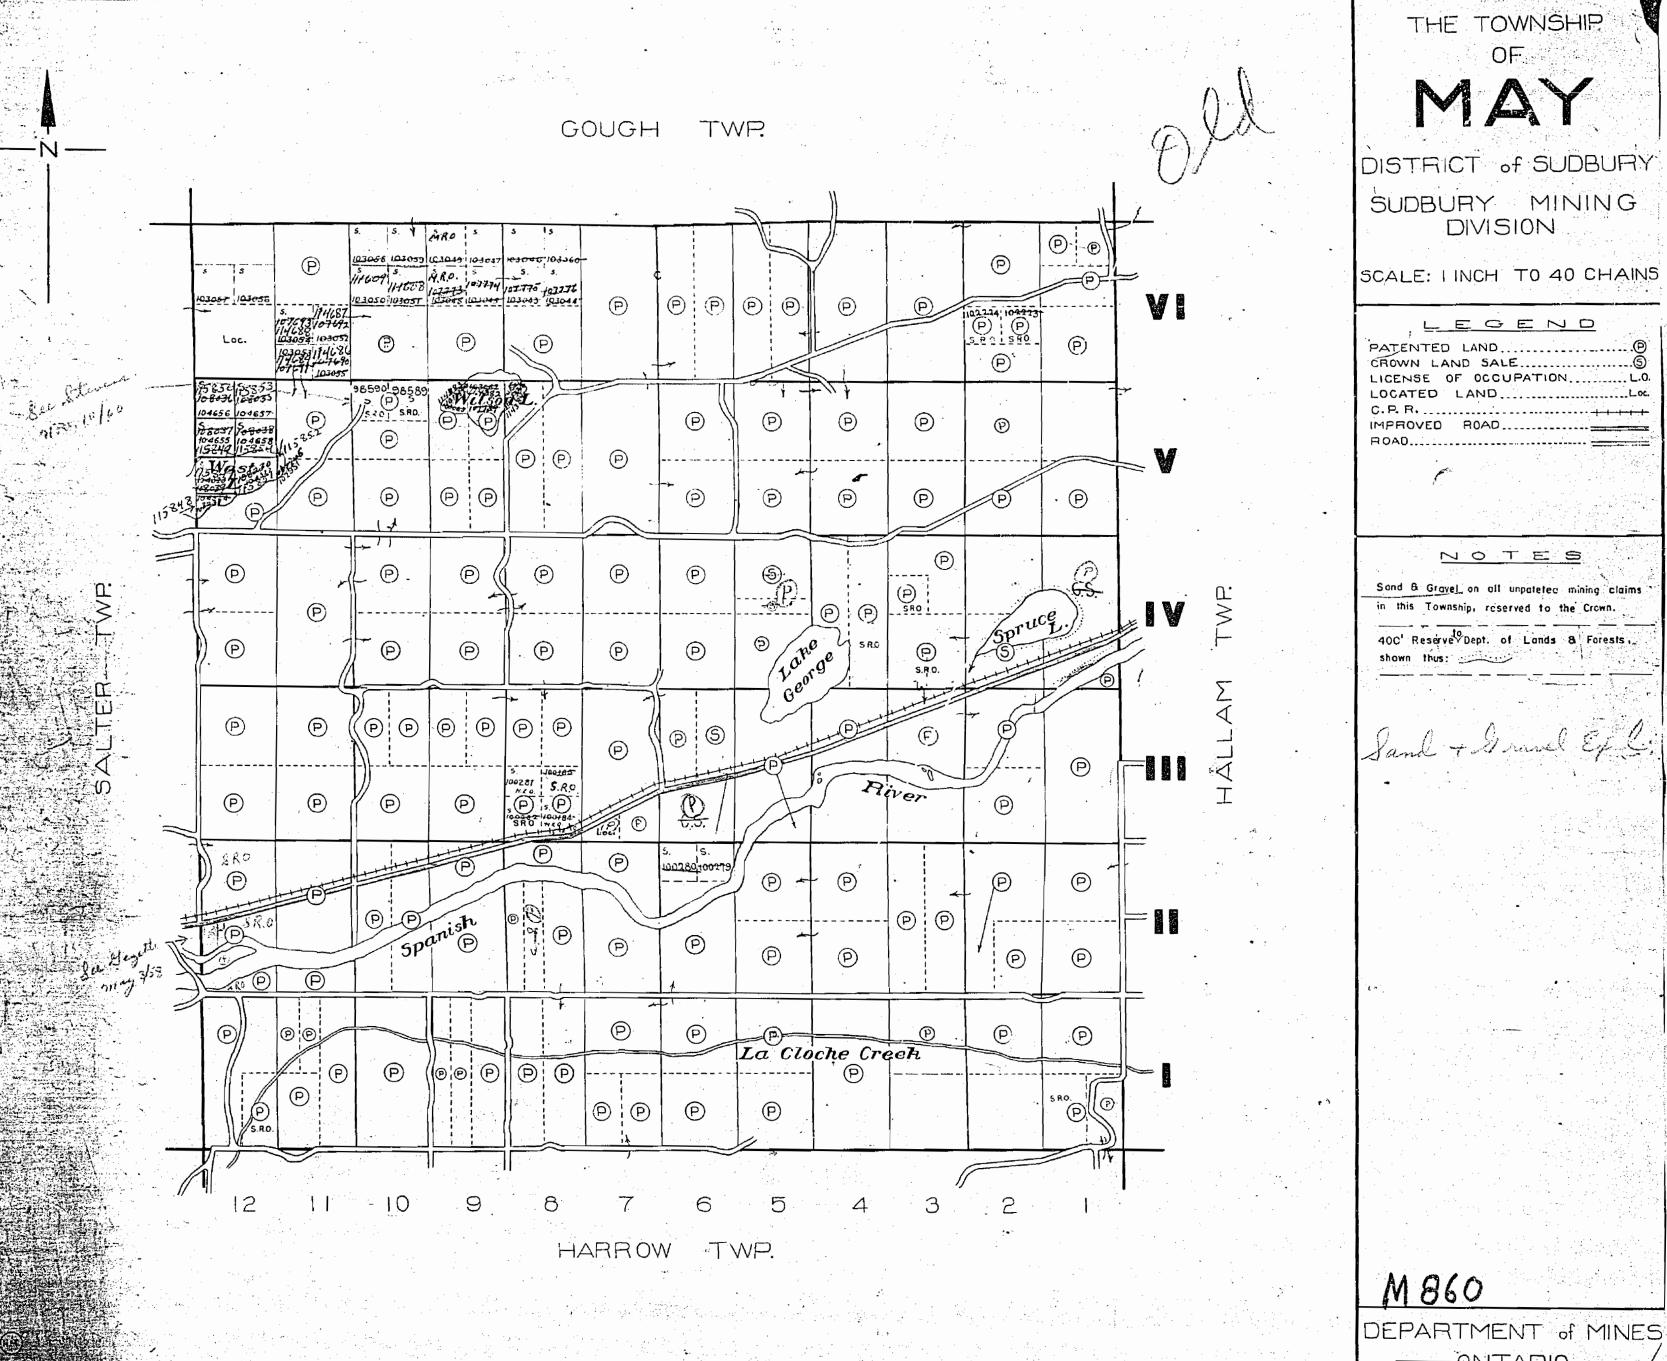

THE TOWNSHIP
OF

DISTRICT of SUDBURY
SUDBURY MINING

SCALE: I INCH TO 40 CHAINS

PATENTED LAND
CROWN LAND SALE
LICENSE OF OCCUPATION
LOCATED LAND
C.P.R.
IMPROVED ROAD
ROAD

B Gravet on all unpateted mining

Sand B Gravet on all unpareted mining claims in this Township, reserved to the Crown.

400' Surface Rights Reservation crounds

M 860 MAY M 860

## OFFICE USE ONLY

NM.

THE TOWNSHIP

DISTRICT of SUDBURY SUDBURY MINING DIVISION

SCALE: LINCH TO 40 CHANS

| · <u></u> | EGI      | <u> </u>         |                                 |
|-----------|----------|------------------|---------------------------------|
| PATENTED  | LAND     |                  |                                 |
| CROWN LA  | ND SALE  |                  | , (S)                           |
| LICENSE ( | OF OCCUP | ATION            |                                 |
| LOCATED   | LAND     |                  | Loc                             |
| C. P. R   |          |                  | <del>- 1-1-</del> <del>1-</del> |
| IMPROVED  | ROAD.    |                  |                                 |
| DOAD'     |          | 마시 그를 다음을 하셨습니다. |                                 |

#### <u> 20 T E S</u>

## M.860 MAY

ONTARIO ..

MINISTRY OF NATURAL RESOURCES

SURVEYS AND MAPPING BRANCH

THE TOWNSHIP

DISTRICT of SUDBLINY

SUDBURY MINING DIVISION

SCALE: I INCH TO 40 CHANS

| LEGEN                | J D    |
|----------------------|--------|
| PATENTED LAND        |        |
| CROWN LAND SALE      | Š      |
| LICENSE OF OCCUPATIO | N L.O. |
| LOCATED LAND         | Loc    |
| C.P. R.              |        |
| IMPROVED ROAD        |        |
| ROAD                 |        |

#### NOTES

this Township, reserved to the Crown

Surface Rights Reservation ground all Lakes and Rivers.

\* PT Lot 12, CON IL -MRD OZEN FUR STAKE STON JUNE 1, 1985, - ONT. GAZETTE DATE > TLAY 4 935 SEC. 212 (7) OF THE PLINING ACT & S.O. MAY

M.860

ONTARIO

MINISTRY OF NATURAL RESOURCES

SURVEYS AND MAPPING BRANCH

Ministry of Northern Development and Mines

In Season March 30, 1888

The disposition of land, location of lot labric and parcel hour deries on....

860 THE TOWNSHIP GOUGH TWP. DISTRICT of SUDBURY SUDBURY MINING DIVISION SCALE: LINCH TO 40 CHAINS P P P E O E Z D H4658 H4687 P S.R.o. (P) -Loc-PATENTED LAND **(**P) CROWN LAND SALE 114649 114686 LICENSE OF OCCUPATION LO West LOCATED LAND (P) P IMPROVED ROAD. **(P)** (P) (P) **(P)** P P P \* (P) NOTES **(P) (S)** P P Sand & Gravei on all unpaleted mining claims in this Township, reserved to the Crown. (P) 400 Reserve Dept. of Lands 8 Forests Ð P P P (P) **P** shown thus: P P **(P)** (9) P S.R.O. e) River (P) (P) \_(P) C.S. P P P (P) (P) P P (P) y (P) @ @ La Cloche Creek (P) (P) ((@ | @ | (P) | ® (P) (P) (P) HARROW M 860 DEPARTMENT of MINES ---ONTARIO

Sand & Gravel on all unpateted milling claims in this Township, reserved to the Crown.

400' Reserve Dept. of Lands 8 Facests.

Sight of the state of the state

M 860

DEPARTMENT of MINES

THE TOWNSHIP

DEPARTMENT of MINES

---ONTARIO----

860 THE TOWNSHIP GOUGH TWP. DISTRICT of SUDBURY SUDBURY MINING DIVISION SCALE: I INCH TO 40 CHAINS (P) P P LEGEND S.R.o. PATENTED LAND **(P)** CROWN LAND SALE LICENSE OF OCCUPATION LO. LOCATED LAND **®** IMPROVED ROAD (P) P NOTES (P) (3) Sand & Gravel on all unpateted mining claims in this Township, reserved to the Crown. е Ф. 400' Reserve Dept. of Lands & Farests. **P** P P (P) P P. (P) P (P) La Cloche Creek (P) (P) (e) (e) (e) (P)((P) (P-| (P) HARROW TWP. M 860 DEPARTMENT of MINES ----ONTARIO-

### NOTES

Sona B Gravel on all unpateted mining claims in this Township, reserved to the Crown.

400' Surface Rights Reservation around all Lakes and Rivers.

M.860 MAY

MINISTRY OF NATURAL RESOURCES

ONTARIO

SURVEYS AND MAPPING BRANCH