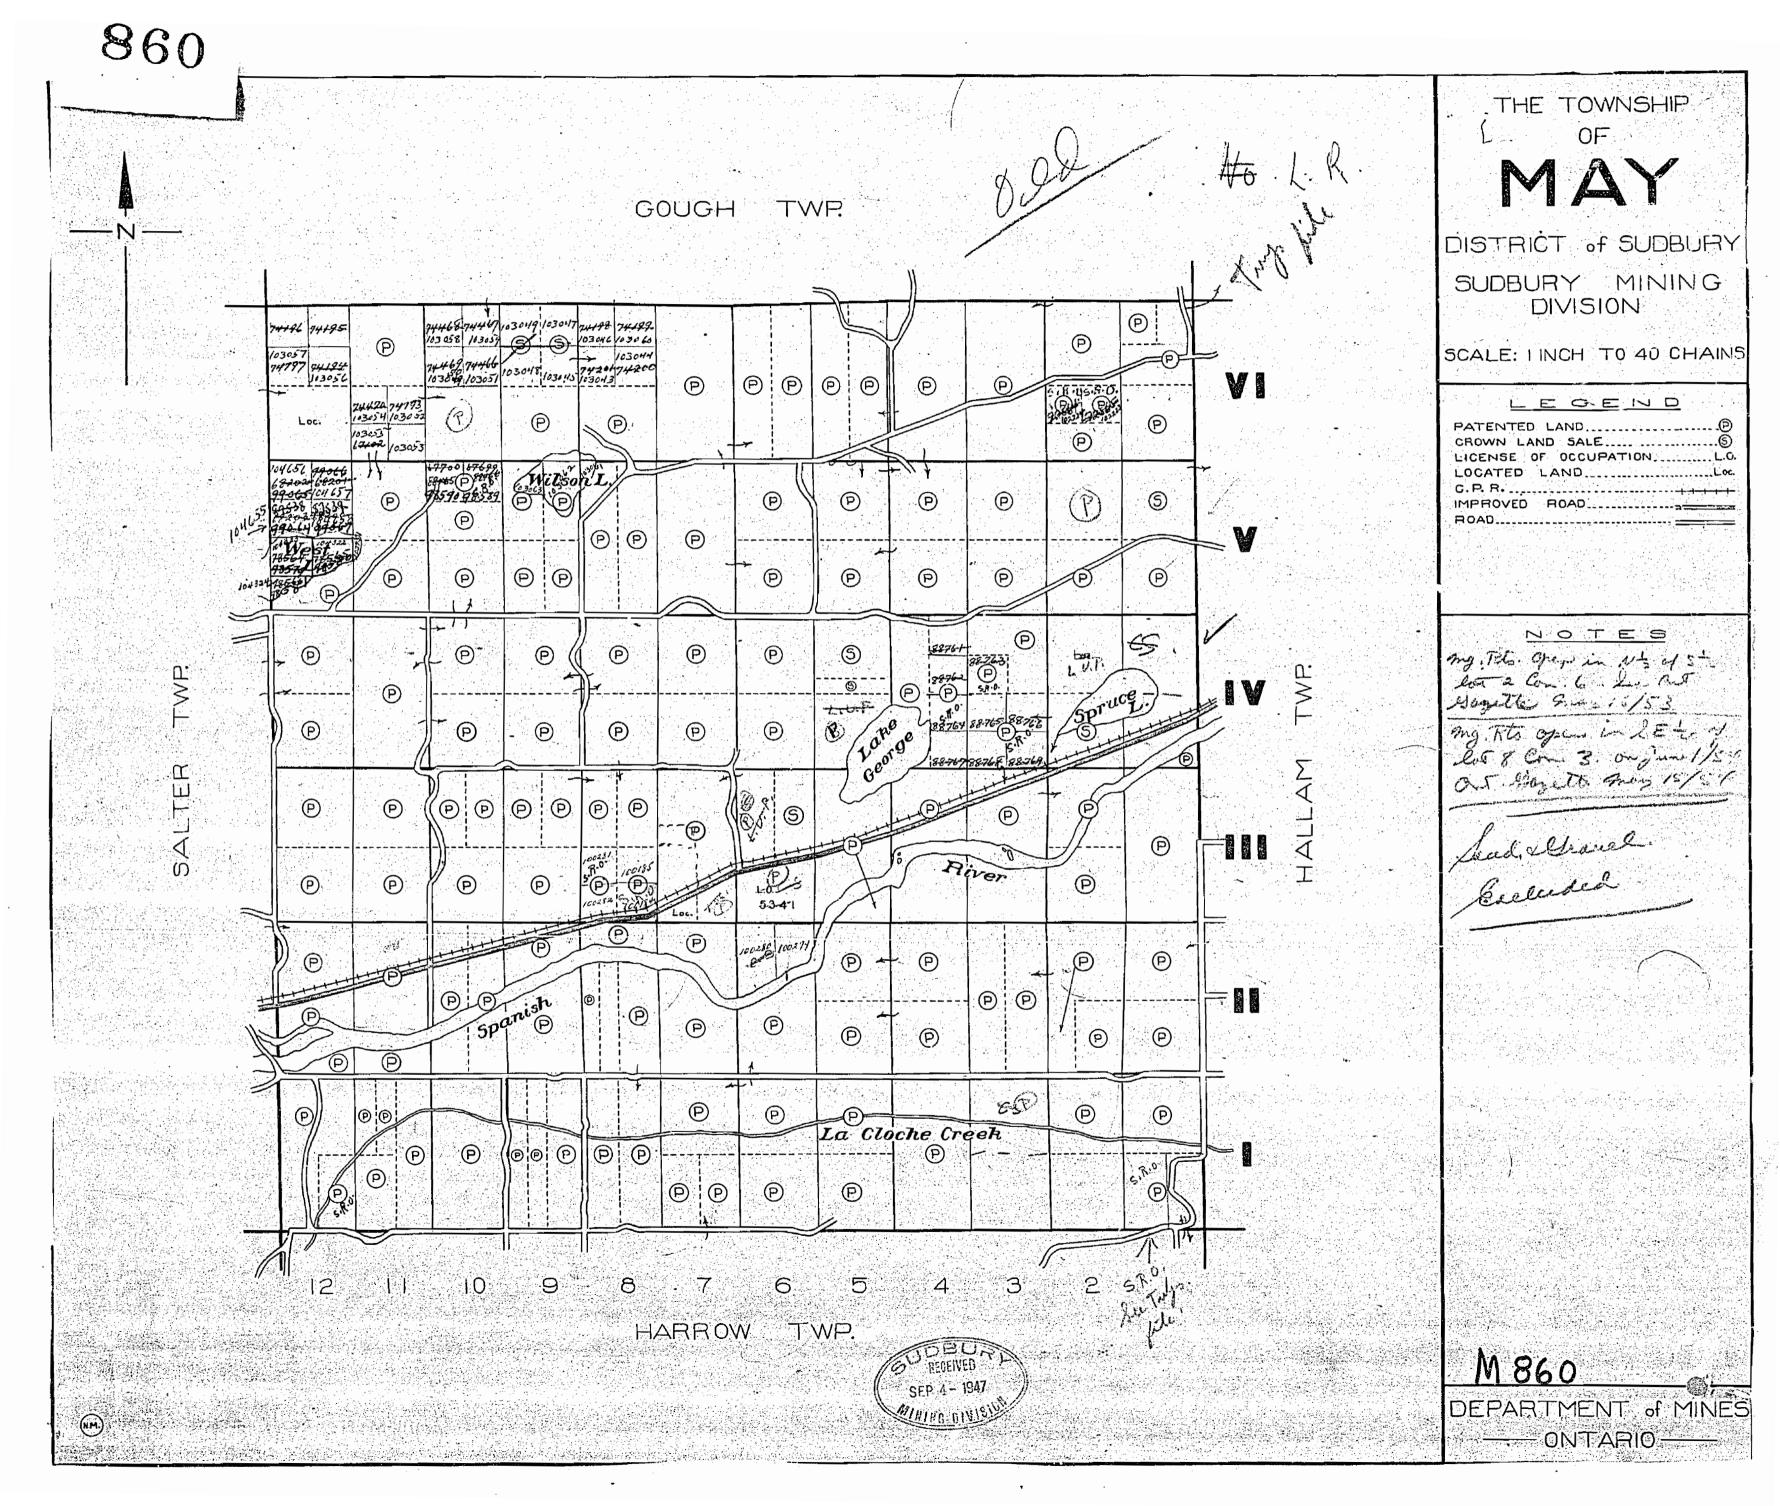

# OF MAY

DISTRICT of SUDBURY
SUDBURY MINING
DIVISION

SCALE: LINCH TO 40 CHAINS

| LEGEN                 |       |
|-----------------------|-------|
| PATENTED LAND         |       |
| CROWN LAND SALE       |       |
| LICENSE OF OCCUPATION | L.Q.  |
| LOCATED LAND          | "Loc. |
| C.P.R.                |       |
| IMPROVED ROAD         |       |
| ROAD                  |       |
|                       |       |
|                       |       |
|                       |       |
|                       |       |
|                       |       |
|                       |       |
|                       |       |
|                       |       |

Sand & Gravel on all unpateted milling claims in this Township, reserved to the Crown.

400' Reserve Dept. of Lands 8 Facests.

Sight of the state of the state

M 860

DEPARTMENT of MINES

THE TOWNSHIP

DEPARTMENT of MINES

---ONTARIO----

860 THE TOWNSHIP GOUGH TWP. DISTRICT of SUDBURY SUDBURY MINING DIVISION SCALE: I INCH TO 40 CHAINS (P) P P LEGEND S.R.o. PATENTED LAND **(P)** CROWN LAND SALE LICENSE OF OCCUPATION LO. LOCATED LAND **®** IMPROVED ROAD (P) P NOTES (P) (3) Sand & Gravel on all unpateted mining claims in this Township, reserved to the Crown. е Ф. 400' Reserve Dept. of Lands & Farests. **P** P P (P) P P. (P) P (P) La Cloche Creek (P) (P) (e) (e) (e) (P)((P) (P-| (P) HARROW TWP. M 860 DEPARTMENT of MINES ----ONTARIO-

DISTRICT of SUDBURY

LICENSE OF OCCUPATION LO