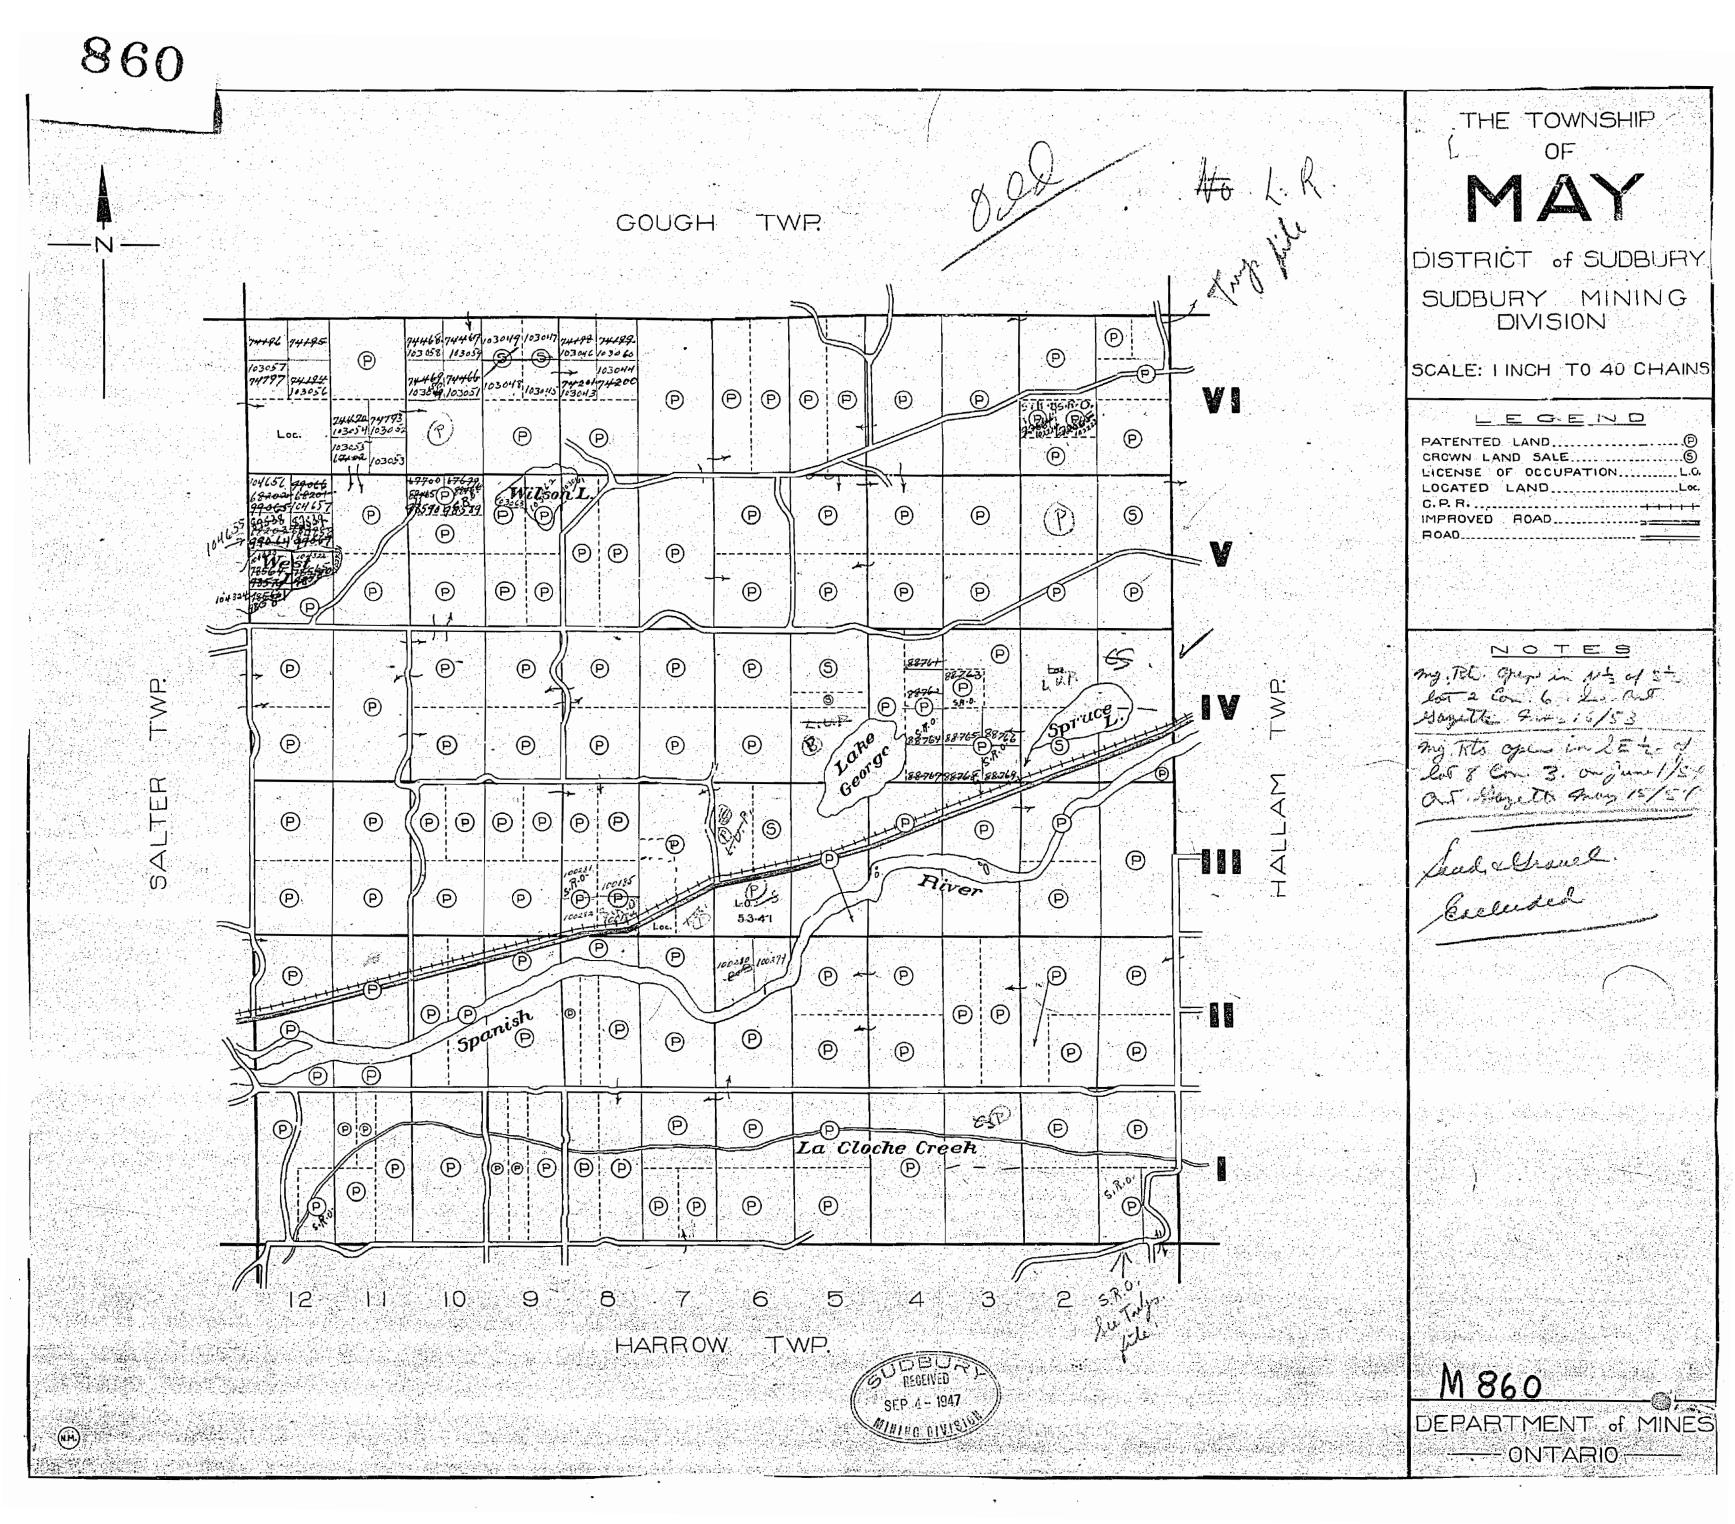

# OF MAY

DISTRICT of SUDBURY
SUDBURY MINING
DIVISION

SCALE: LINCH TO 40 CHAINS

| LEGEN                 |       |
|-----------------------|-------|
| PATENTED LAND         |       |
| CROWN LAND SALE       |       |
| LICENSE OF OCCUPATION | L.Q.  |
| LOCATED LAND          | "Loc. |
| C.P.R.                |       |
| IMPROVED ROAD         |       |
| ROAD                  |       |
|                       |       |
|                       |       |
|                       |       |
|                       |       |
|                       |       |
|                       |       |
|                       |       |
|                       |       |

Sand & Gravel on all unpateted milling claims in this Township, reserved to the Crown.

400' Reserve Dept. of Lands 8 Facests.

Sight of the state of the state

M 860

DEPARTMENT of MINES

THE TOWNSHIP

DEPARTMENT of MINES

DISTRICT of SUDBURY

LICENSE OF OCCUPATION LO

# OFFICE LISE ONLY

THE TOWNSHE

DISTRICT of SUDBURY
SUDBURY MINING
DIVISION

SCALE: INCH TO 40 CHANS

| LEGE             |            |
|------------------|------------|
| PATENTED LAND    | <b>(5)</b> |
| LICENSE OF OCCUP |            |
| C.P.R.           |            |
| ROAD ROAD        |            |
|                  |            |
|                  |            |

### NOTES

Sona B Gravel on all unpateted mining claims in this Township, reserved to the Crown.

400' Surface Rights Reservation around all Lakes and Rivers.

M.860 MAY

MINISTRY OF NATURAL RESOURCES

ONTARIO

SURVEYS AND MAPPING BRANCH