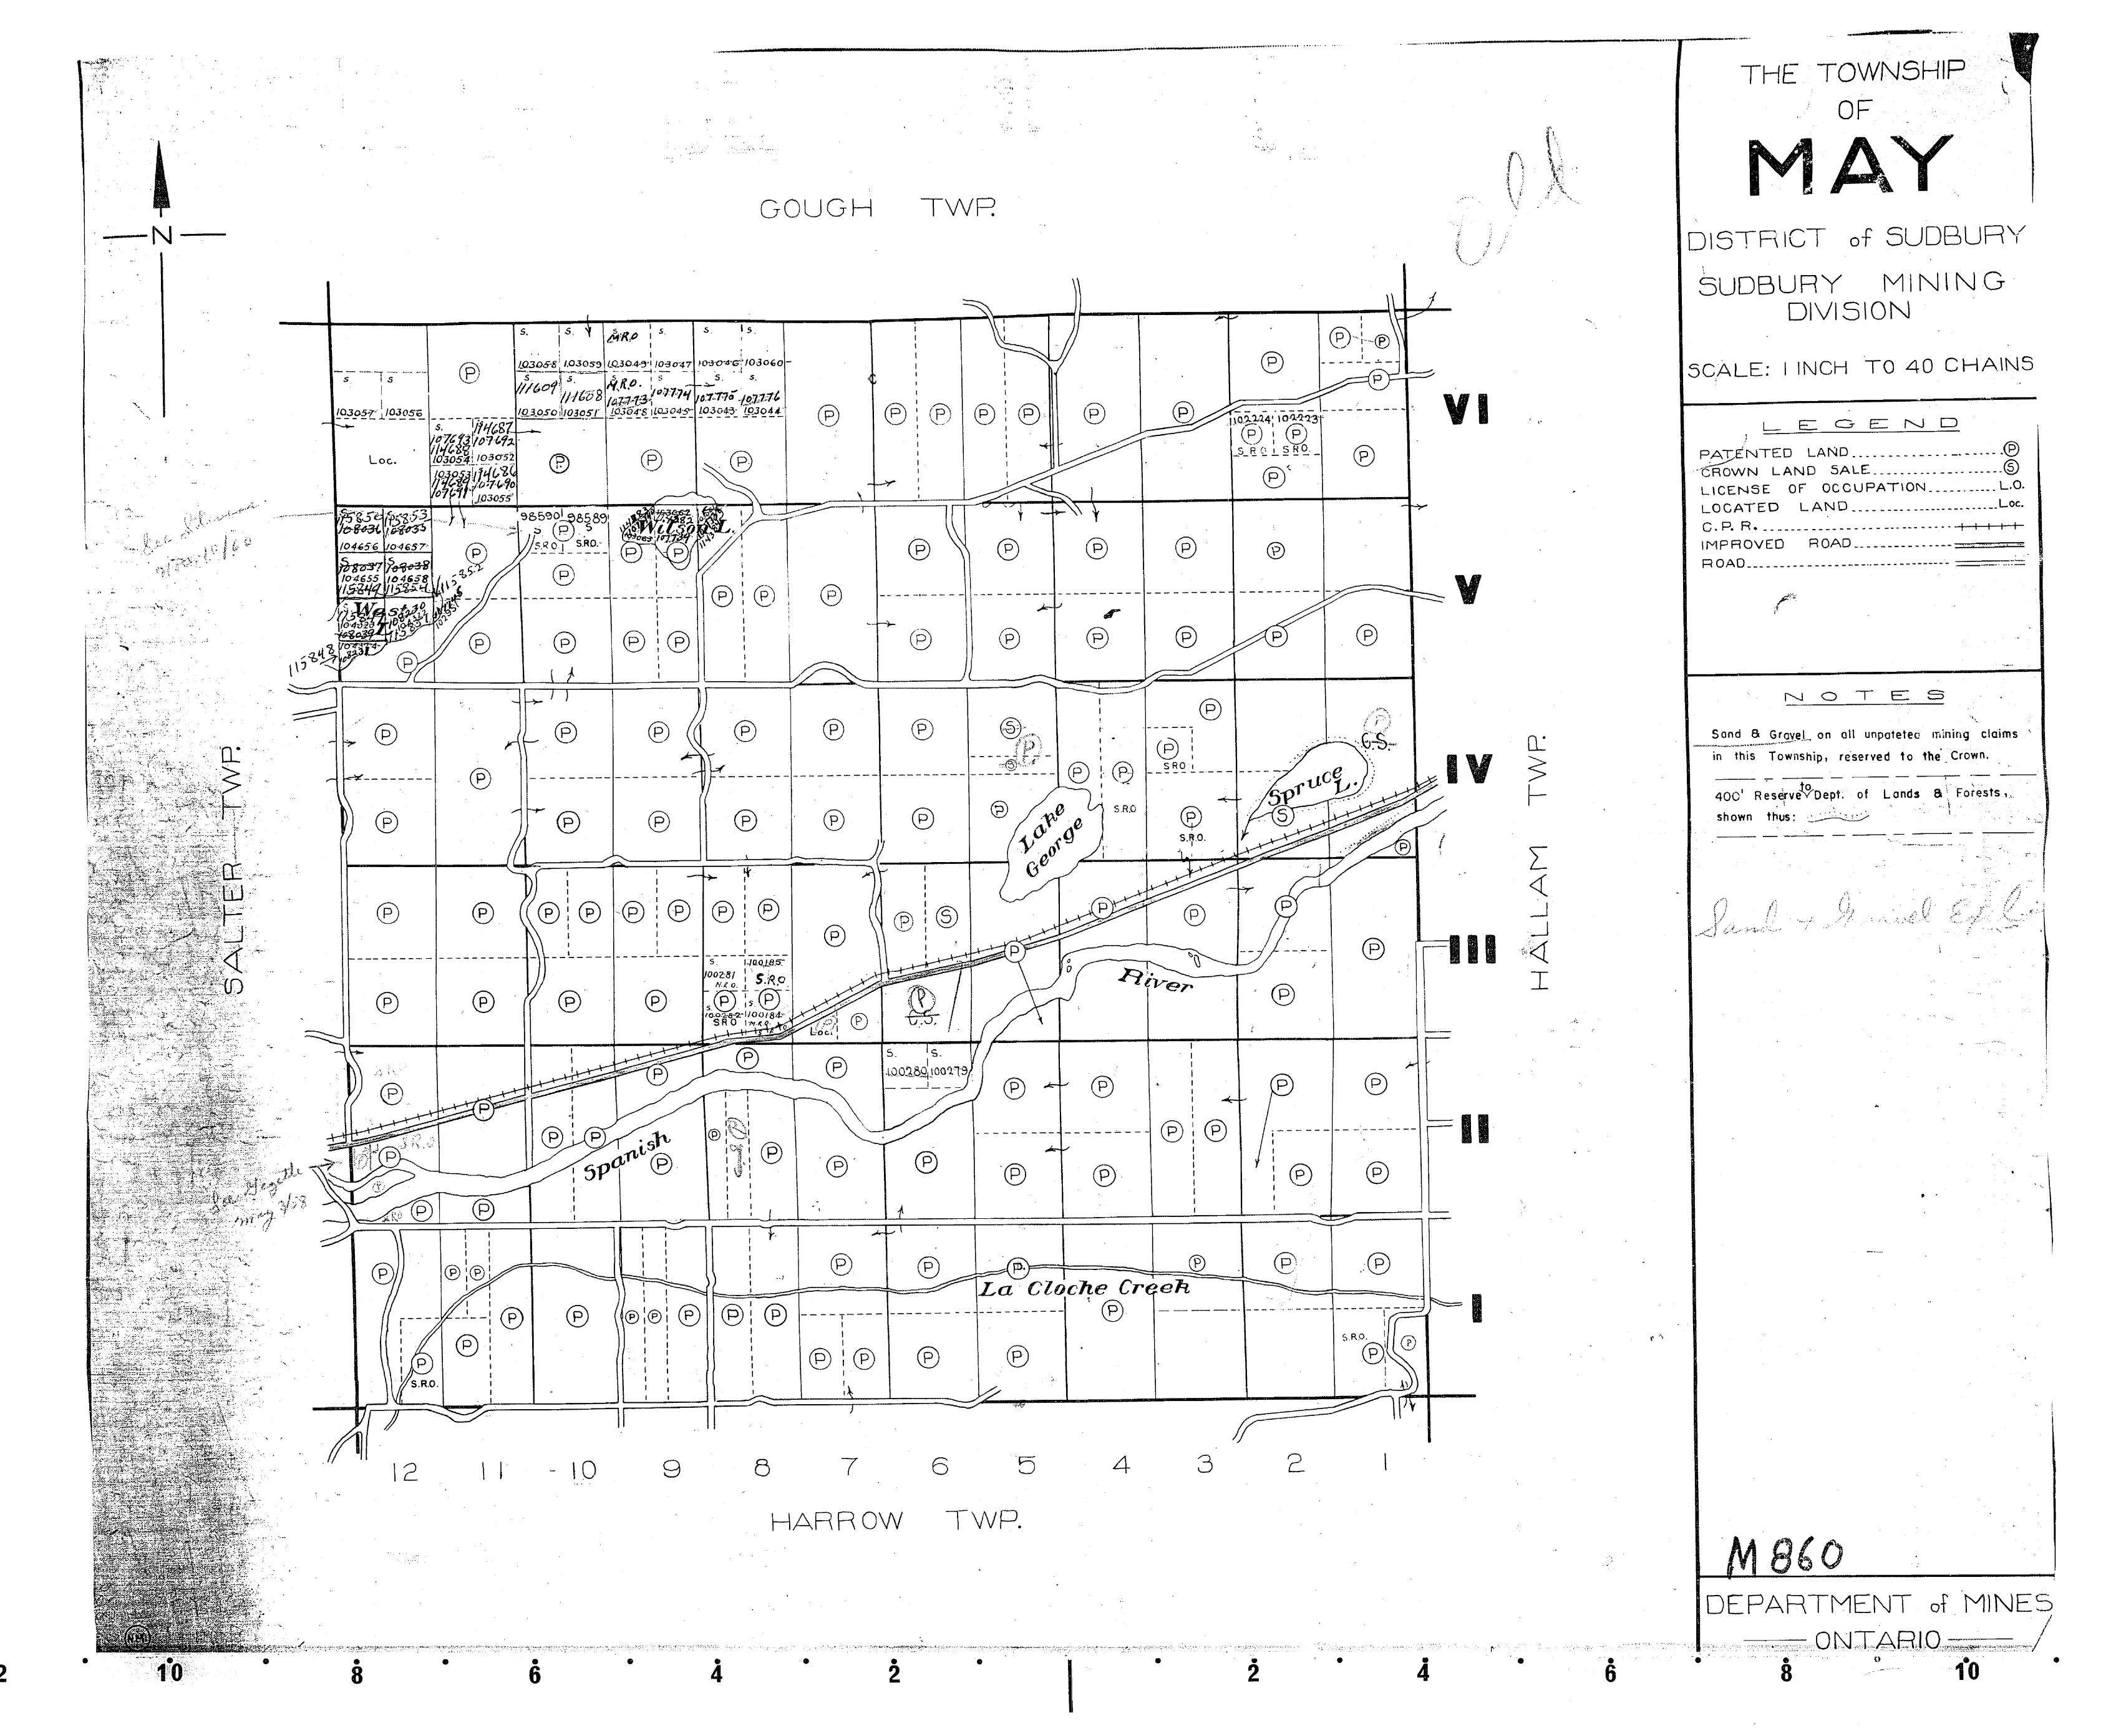

THE TOWNSHIP
OF

DISTRICT of SUDBURY
SUDBURY MINING

SCALE: I INCH TO 40 CHAINS

PATENTED LAND
CROWN LAND SALE
LICENSE OF OCCUPATION
LOCATED LAND
C.P.R.
IMPROVED ROAD
ROAD

B Gravet on all unpateted mining

Sand B Gravet on all unpareted mining claims in this Township, reserved to the Crown.

400' Surface Rights Reservation crounds

M 860 MAY M 860

## OFFICE USE ONLY

NM.

THE TOWNSHIP

DISTRICT of SUDBURY SUDBURY MINING DIVISION

SCALE: LINCH TO 40 CHANS

| · <u></u> | EGI      | <u> </u>         |                                 |
|-----------|----------|------------------|---------------------------------|
| PATENTED  | LAND     |                  |                                 |
| CROWN LA  | ND SALE  |                  | , (S)                           |
| LICENSE ( | OF OCCUP | ATION            |                                 |
| LOCATED   | LAND     |                  | Loc                             |
| C. P. R   |          |                  | <del>- 1-1-</del> <del>1-</del> |
| IMPROVED  | ROAD.    |                  |                                 |
| DOAD'     |          | 마시 그를 다음을 하셨습니다. |                                 |

#### <u> 20 T E S</u>