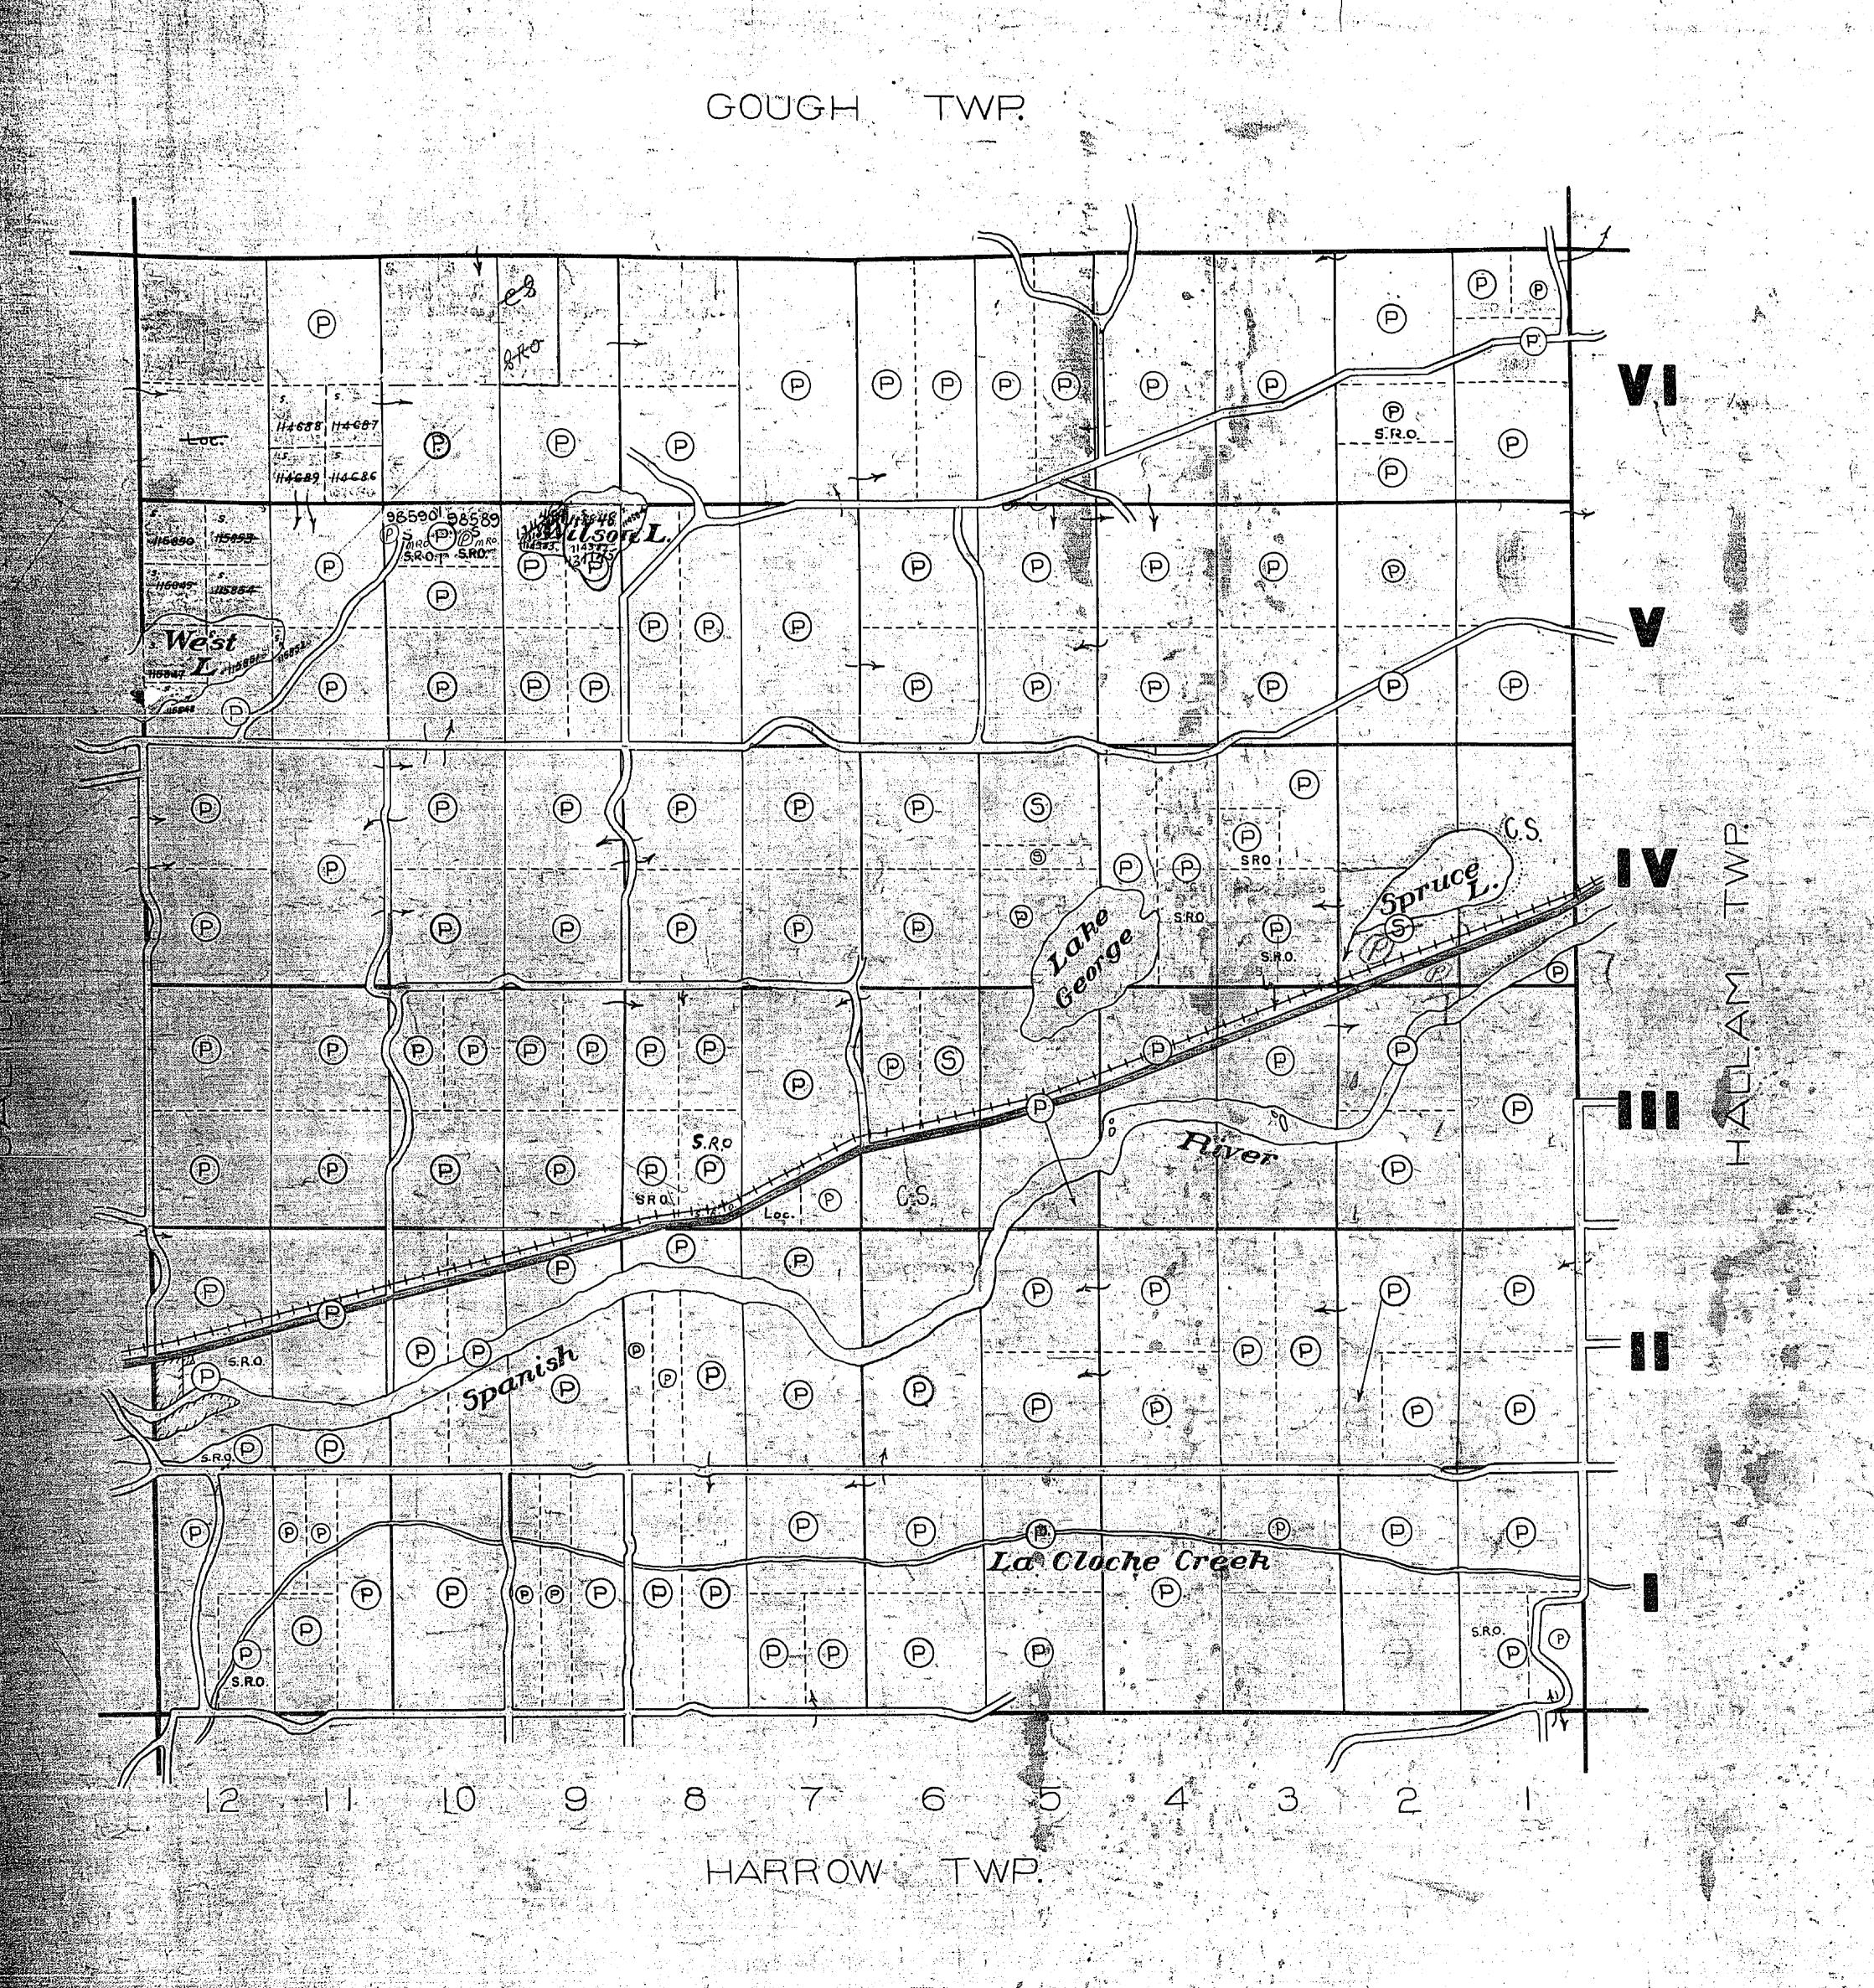

The disposition of land, location of lot labric and parcel hour deries on....

860 THE TOWNSHIP GOUGH TWP. DISTRICT of SUDBURY SUDBURY MINING DIVISION SCALE: LINCH TO 40 CHAINS P P P E O E Z D H4658 H4687 P S.R.o. (P) -Loc-PATENTED LAND **(**P) CROWN LAND SALE 114649 114686 LICENSE OF OCCUPATION LO West LOCATED LAND (P) P IMPROVED ROAD. **(P)** (P) (P) **(P)** P P P \* (P) NOTES **(P) (S)** P P Sand & Gravei on all unpaleted mining claims in this Township, reserved to the Crown. (P) 400 Reserve Dept. of Lands 8 Forests Ð P P P (P) **P** shown thus: P P **(P)** (9) P S.R.O. e) River (P) (P) \_(P) C.S. P P P (P) (P) P P (P) y (P) @ @ La Cloche Creek (P) (P) ((@ | @ | (P) | ® (P) (P) (P) HARROW M 860 DEPARTMENT of MINES ---ONTARIO

---ONTARIO----

860 THE TOWNSHIP GOUGH TWP. DISTRICT of SUDBURY SUDBURY MINING DIVISION SCALE: I INCH TO 40 CHAINS (P) P P LEGEND S.R.o. PATENTED LAND **(P)** CROWN LAND SALE LICENSE OF OCCUPATION LO. LOCATED LAND **®** IMPROVED ROAD (P) P NOTES (P) (3) Sand & Gravel on all unpateted mining claims in this Township, reserved to the Crown. е Ф. 400' Reserve Dept. of Lands & Farests. **P** P P (P) P P. (P) P (P) La Cloche Creek (P) (P) (e) (e) (e) (P)((P) (P-| (P) HARROW TWP. M 860 DEPARTMENT of MINES ----ONTARIO-