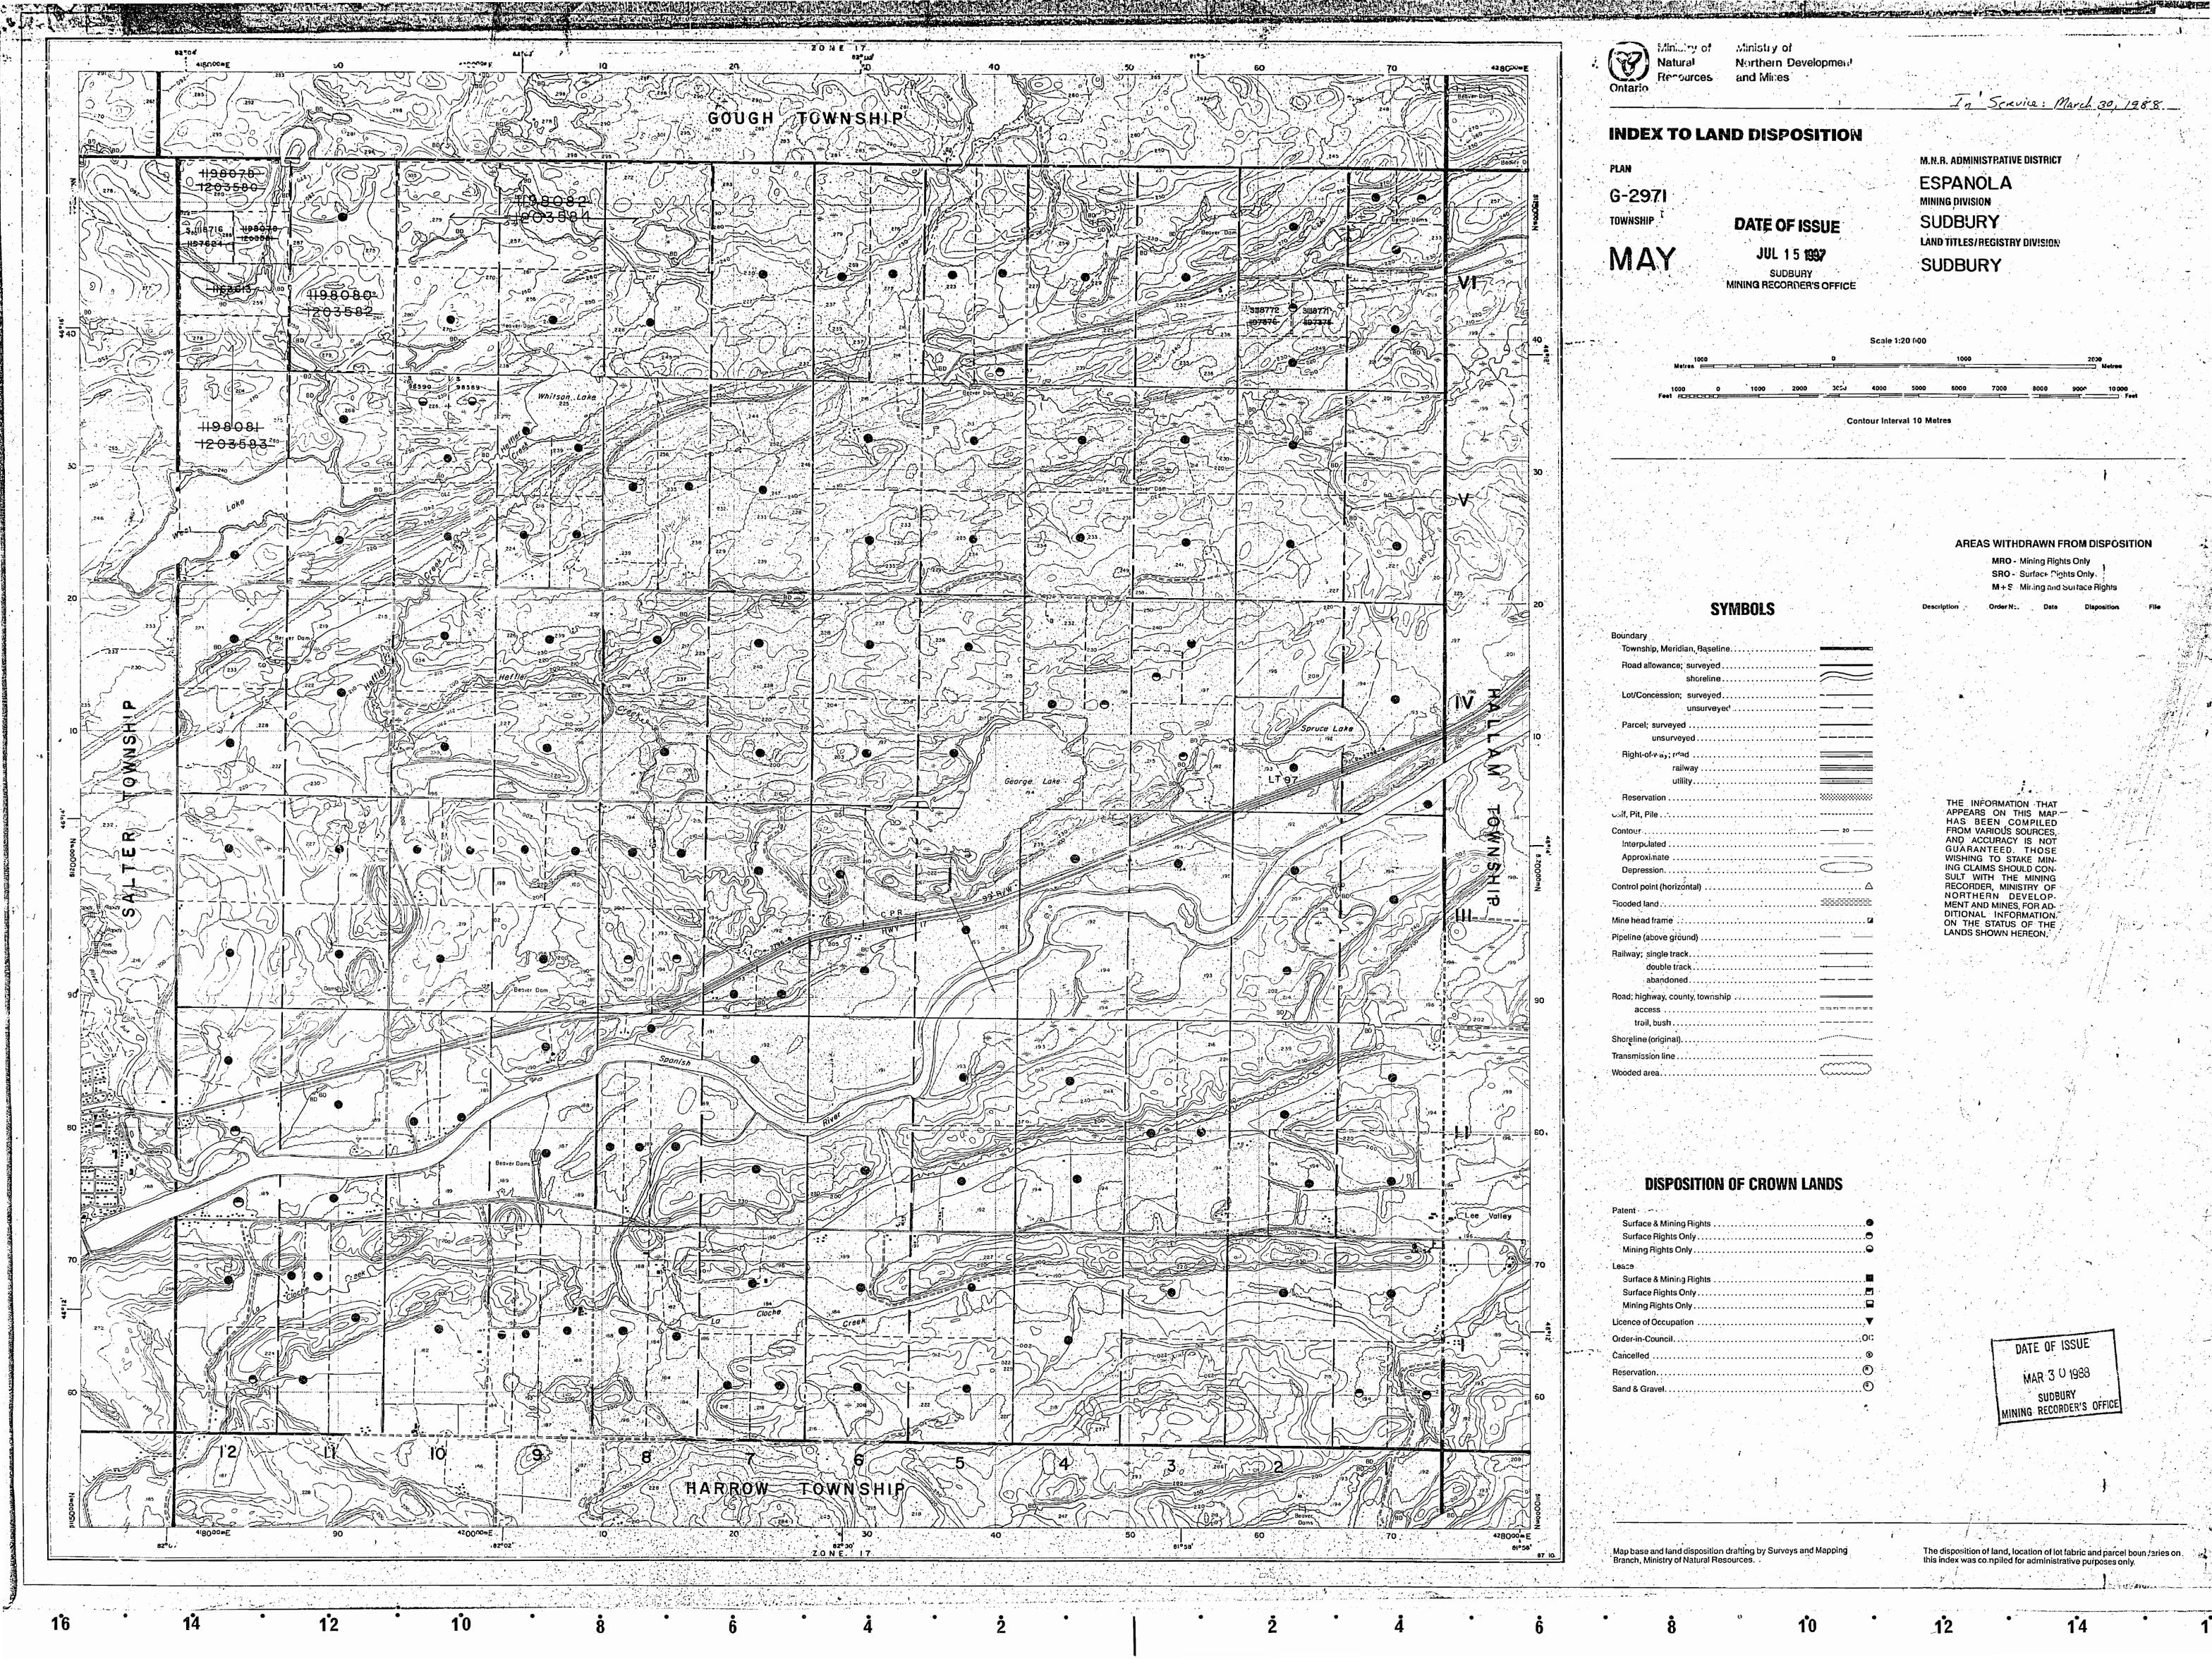

### INDEX TO LAND DISPOSITION

M.N.R. ADMINISTRATIVE DISTRICT

In Scrvice: March 30, 1988

**ESPANOLA** MINING DIVISION SUDBURY LAND TITLES/RECISTRY DIVISION

SUDBURY

Contour Interval 10 Metres

AREAS WITHDRAWN FROM DISPOSITION

MRO - Mining Rights Only SRO - Surface Pights Only

#### SYMBOLS

Control point (horizontal) Road; highway, county, township . . . . . . .

APPEARS ON THIS MAP HAS BEEN COMPILED FROM VARIOUS SOURCES, AND ACCURACY IS NOT GUARANTEED. THOSE WISHING TO STAKE MIN-ING CLAIMS SHOULD CON-NORTHERN DEVELOP-MENT AND MINES, FOR AD-DITIONAL INFORMATION ON THE STATUS OF THE LANDS SHOWN HEREON.

DATE OF ISSUE

JUN 1 7 1998

PROVINCIAL RECOGLI OFFICE - SUDBURY

Surface & Mining Rights Surface Rights Only . .

DATE OF ISSUE MAR 3 U 1988 SUDBURY MINING RECORDER'S OFFICE

Map base and land disposition drafting by Surveys and Mapping Branch, Ministry of Natural Resources.

The disposition of land, location of lot fabric and parcel boun faries on this index was compiled for administrative purposes only.

THE TOWNSHIP