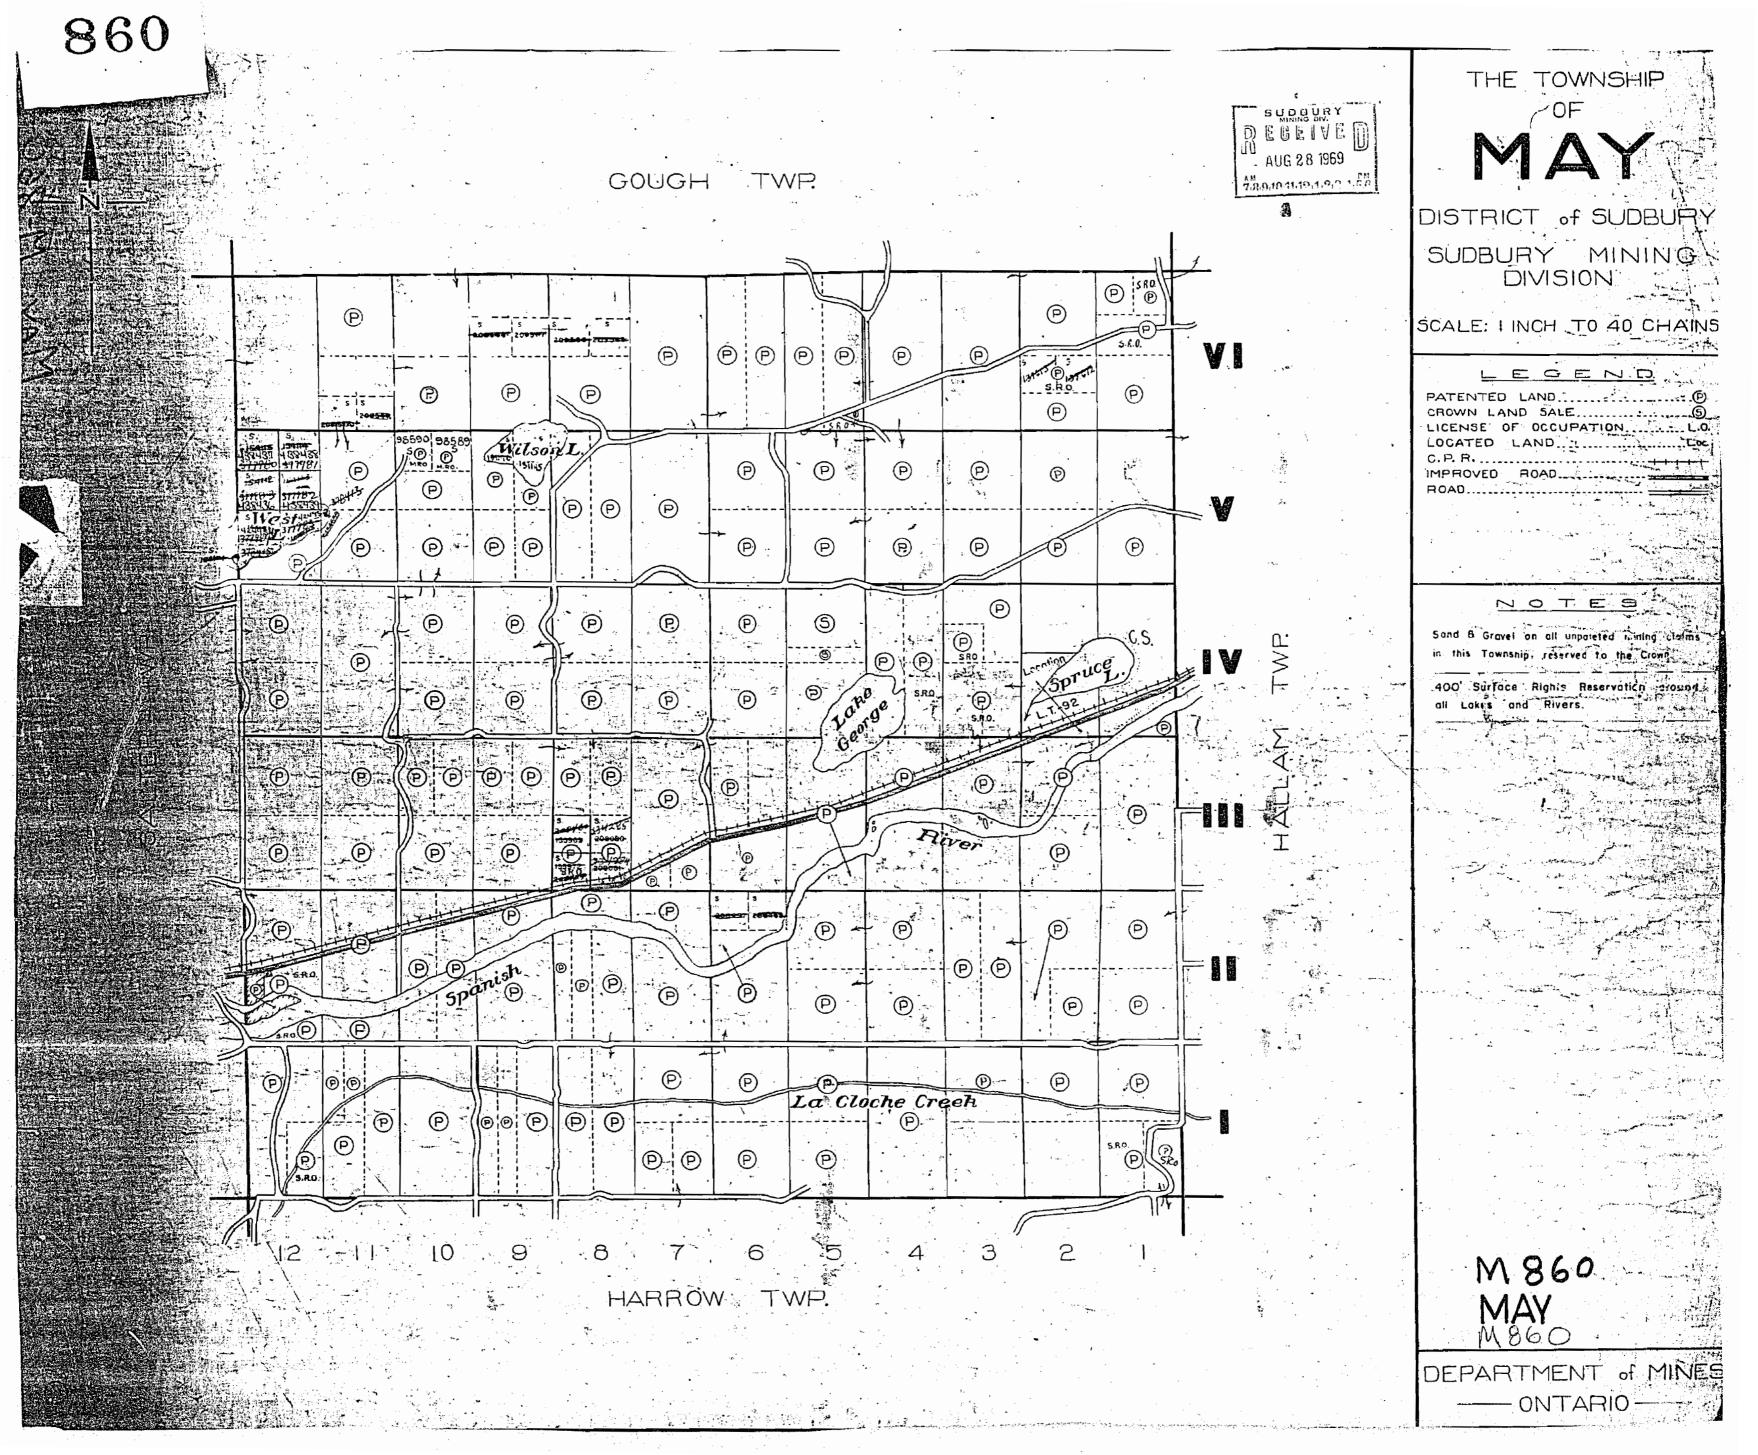

#### <u> 20 T E S</u>

## M.860 MAY

ONTARIO ..

MINISTRY OF NATURAL RESOURCES

SURVEYS AND MAPPING BRANCH

THE TOWNSHIP

DISTRICT of SUDBLINY

SUDBURY MINING DIVISION

SCALE: I INCH TO 40 CHANS

| LEGEN                | J D    |
|----------------------|--------|
| PATENTED LAND        |        |
| CROWN LAND SALE      | Š      |
| LICENSE OF OCCUPATIO | N L.O. |
| LOCATED LAND         | Loc    |
| C.P. R.              |        |
| IMPROVED ROAD        |        |
| ROAD                 |        |

#### NOTES

this Township, reserved to the Crown

Surface Rights Reservation ground all Lakes and Rivers.

\* PT Lot 12, CON IL -MRD OZEN FUR STAKE STON JUNE 1, 1985, - ONT. GAZETTE DATE > TLAY 4 935 SEC. 212 (7) OF THE PLINING ACT & S.O. MAY

M.860

ONTARIO

MINISTRY OF NATURAL RESOURCES

SURVEYS AND MAPPING BRANCH

Ministry of Northern Development and Mines

In Season March 30, 1888