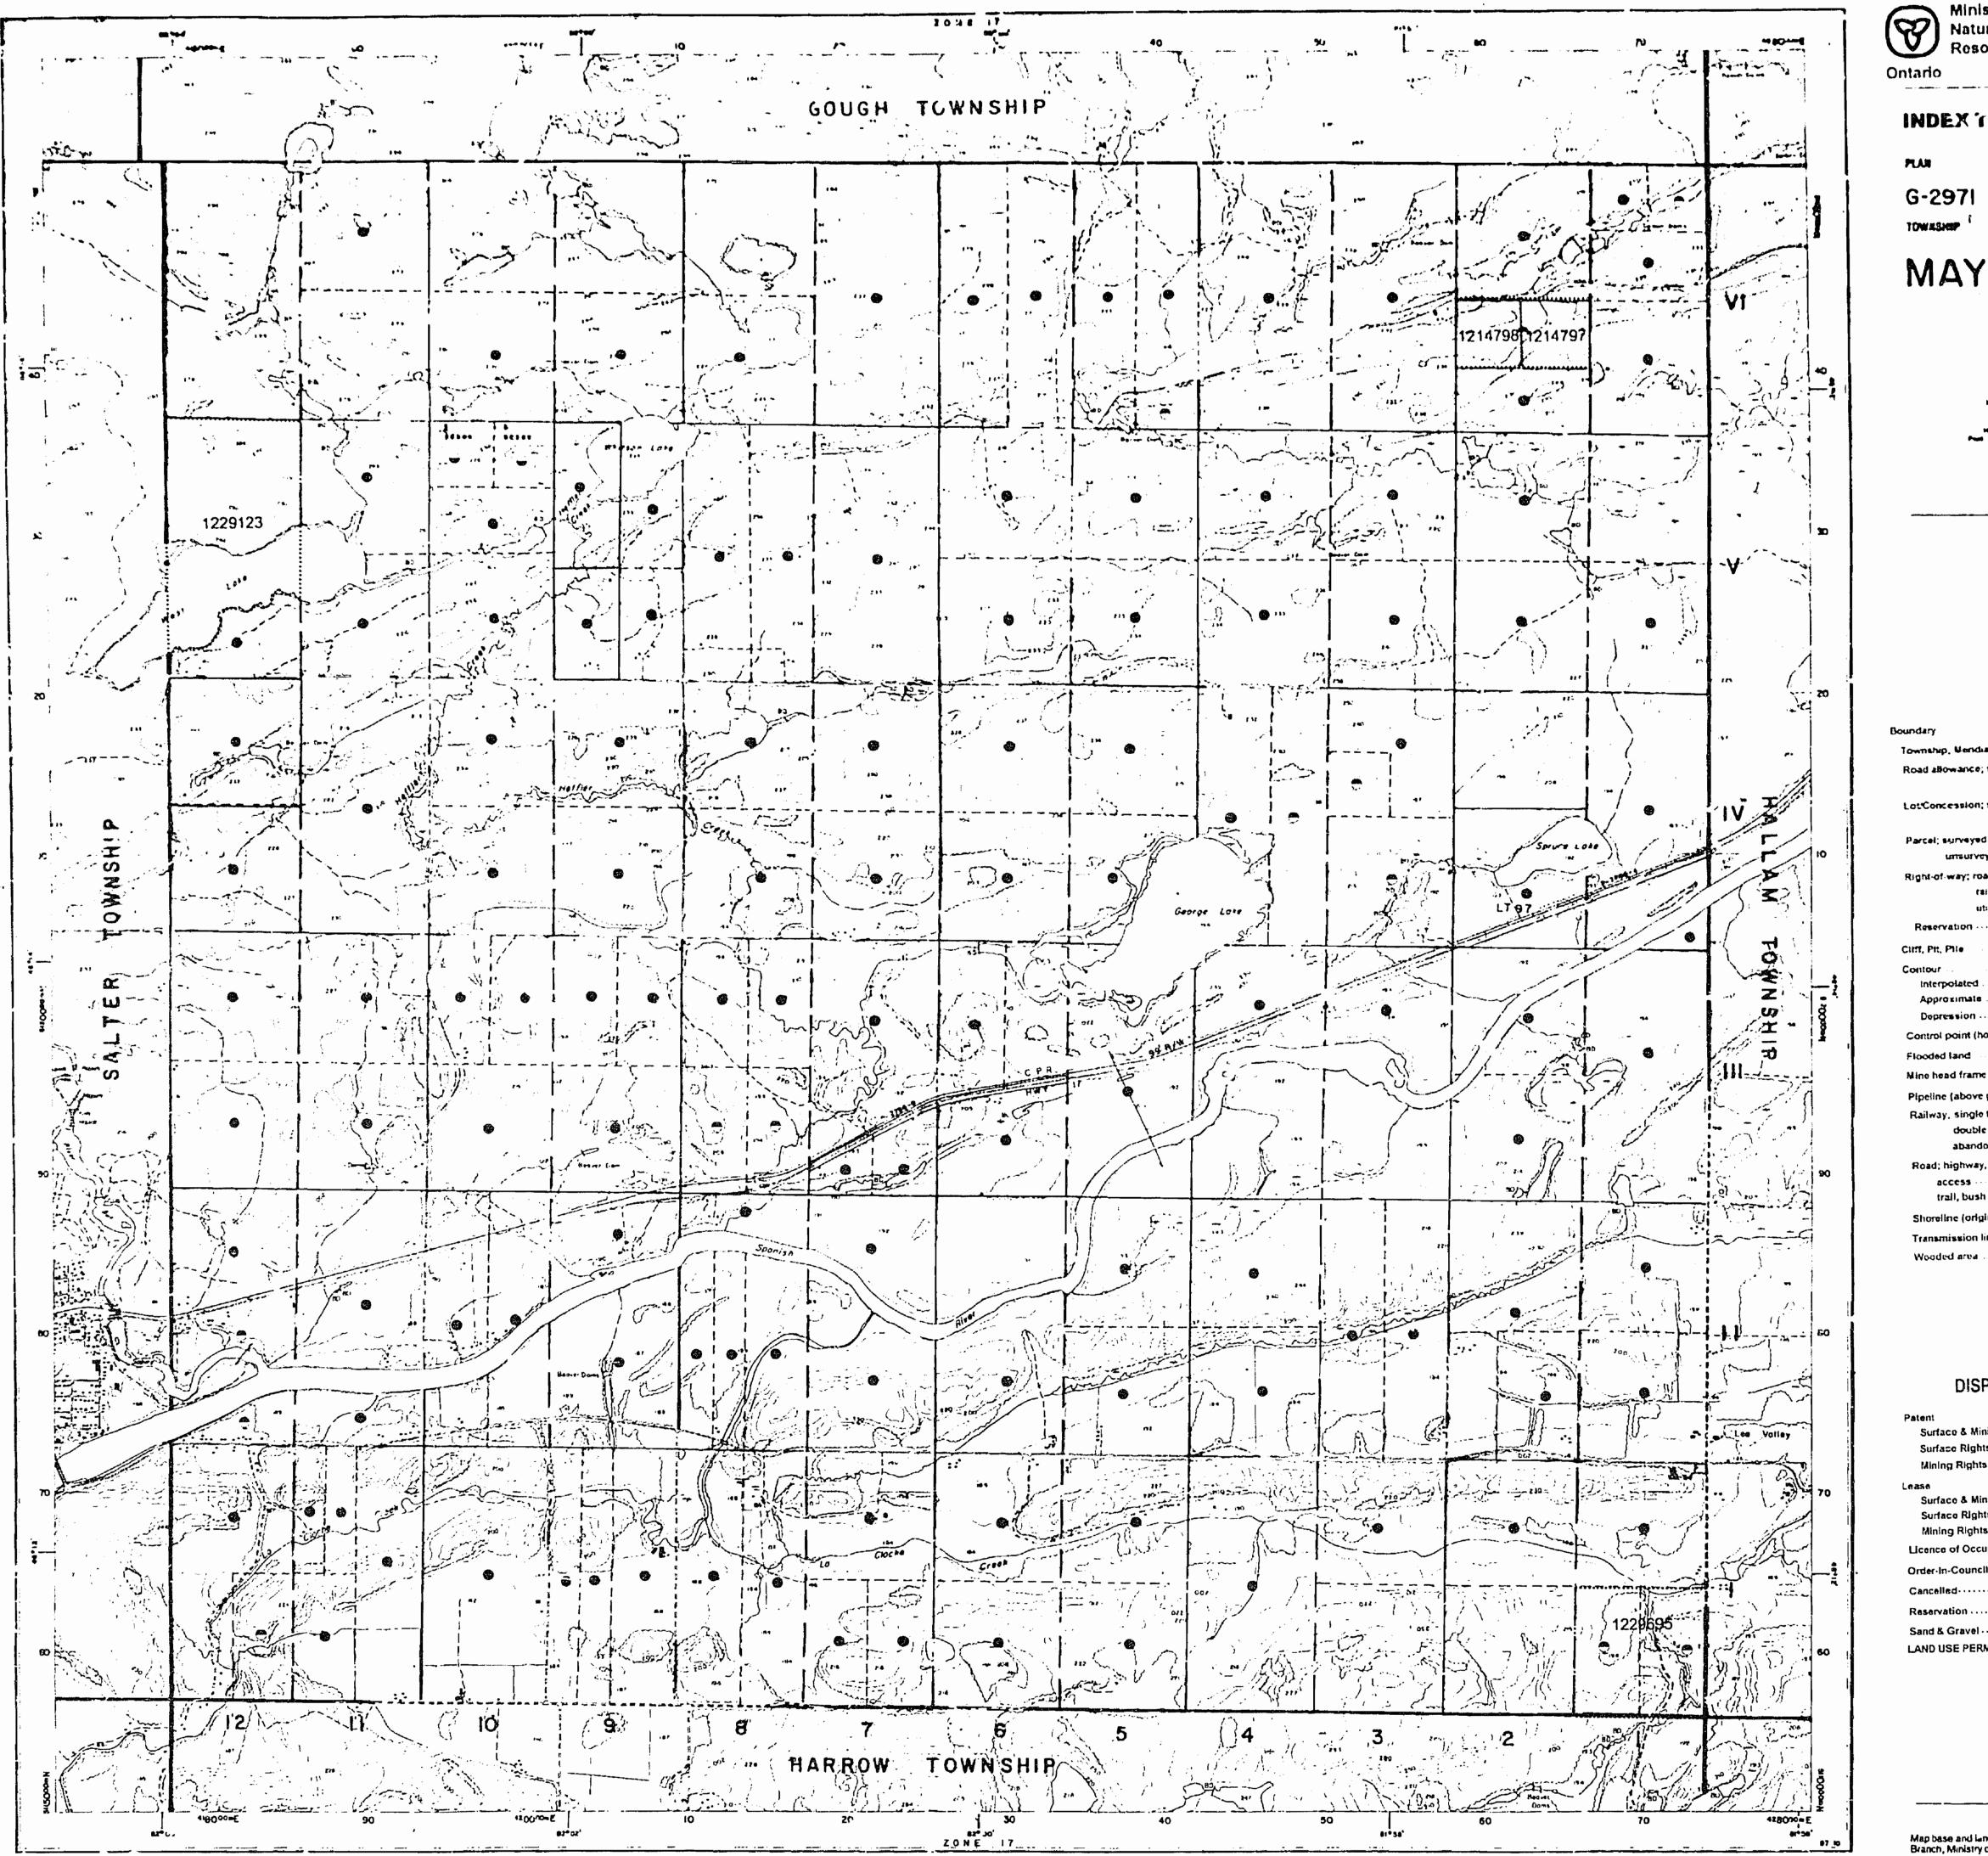

#### NOTES

this Township, reserved to the Crown

Surface Rights Reservation ground all Lakes and Rivers.

\* PT Lot 12, CON IL -MRD OZEN FUR STAKE STON JUNE 1, 1985, - ONT. GAZETTE DATE > TLAY 4 935 SEC. 212 (7) OF THE PLINING ACT & S.O. MAY

M.860

ONTARIO

MINISTRY OF NATURAL RESOURCES

SURVEYS AND MAPPING BRANCH

Ministry of Northern Development and Mines

In Season March 30, 1888