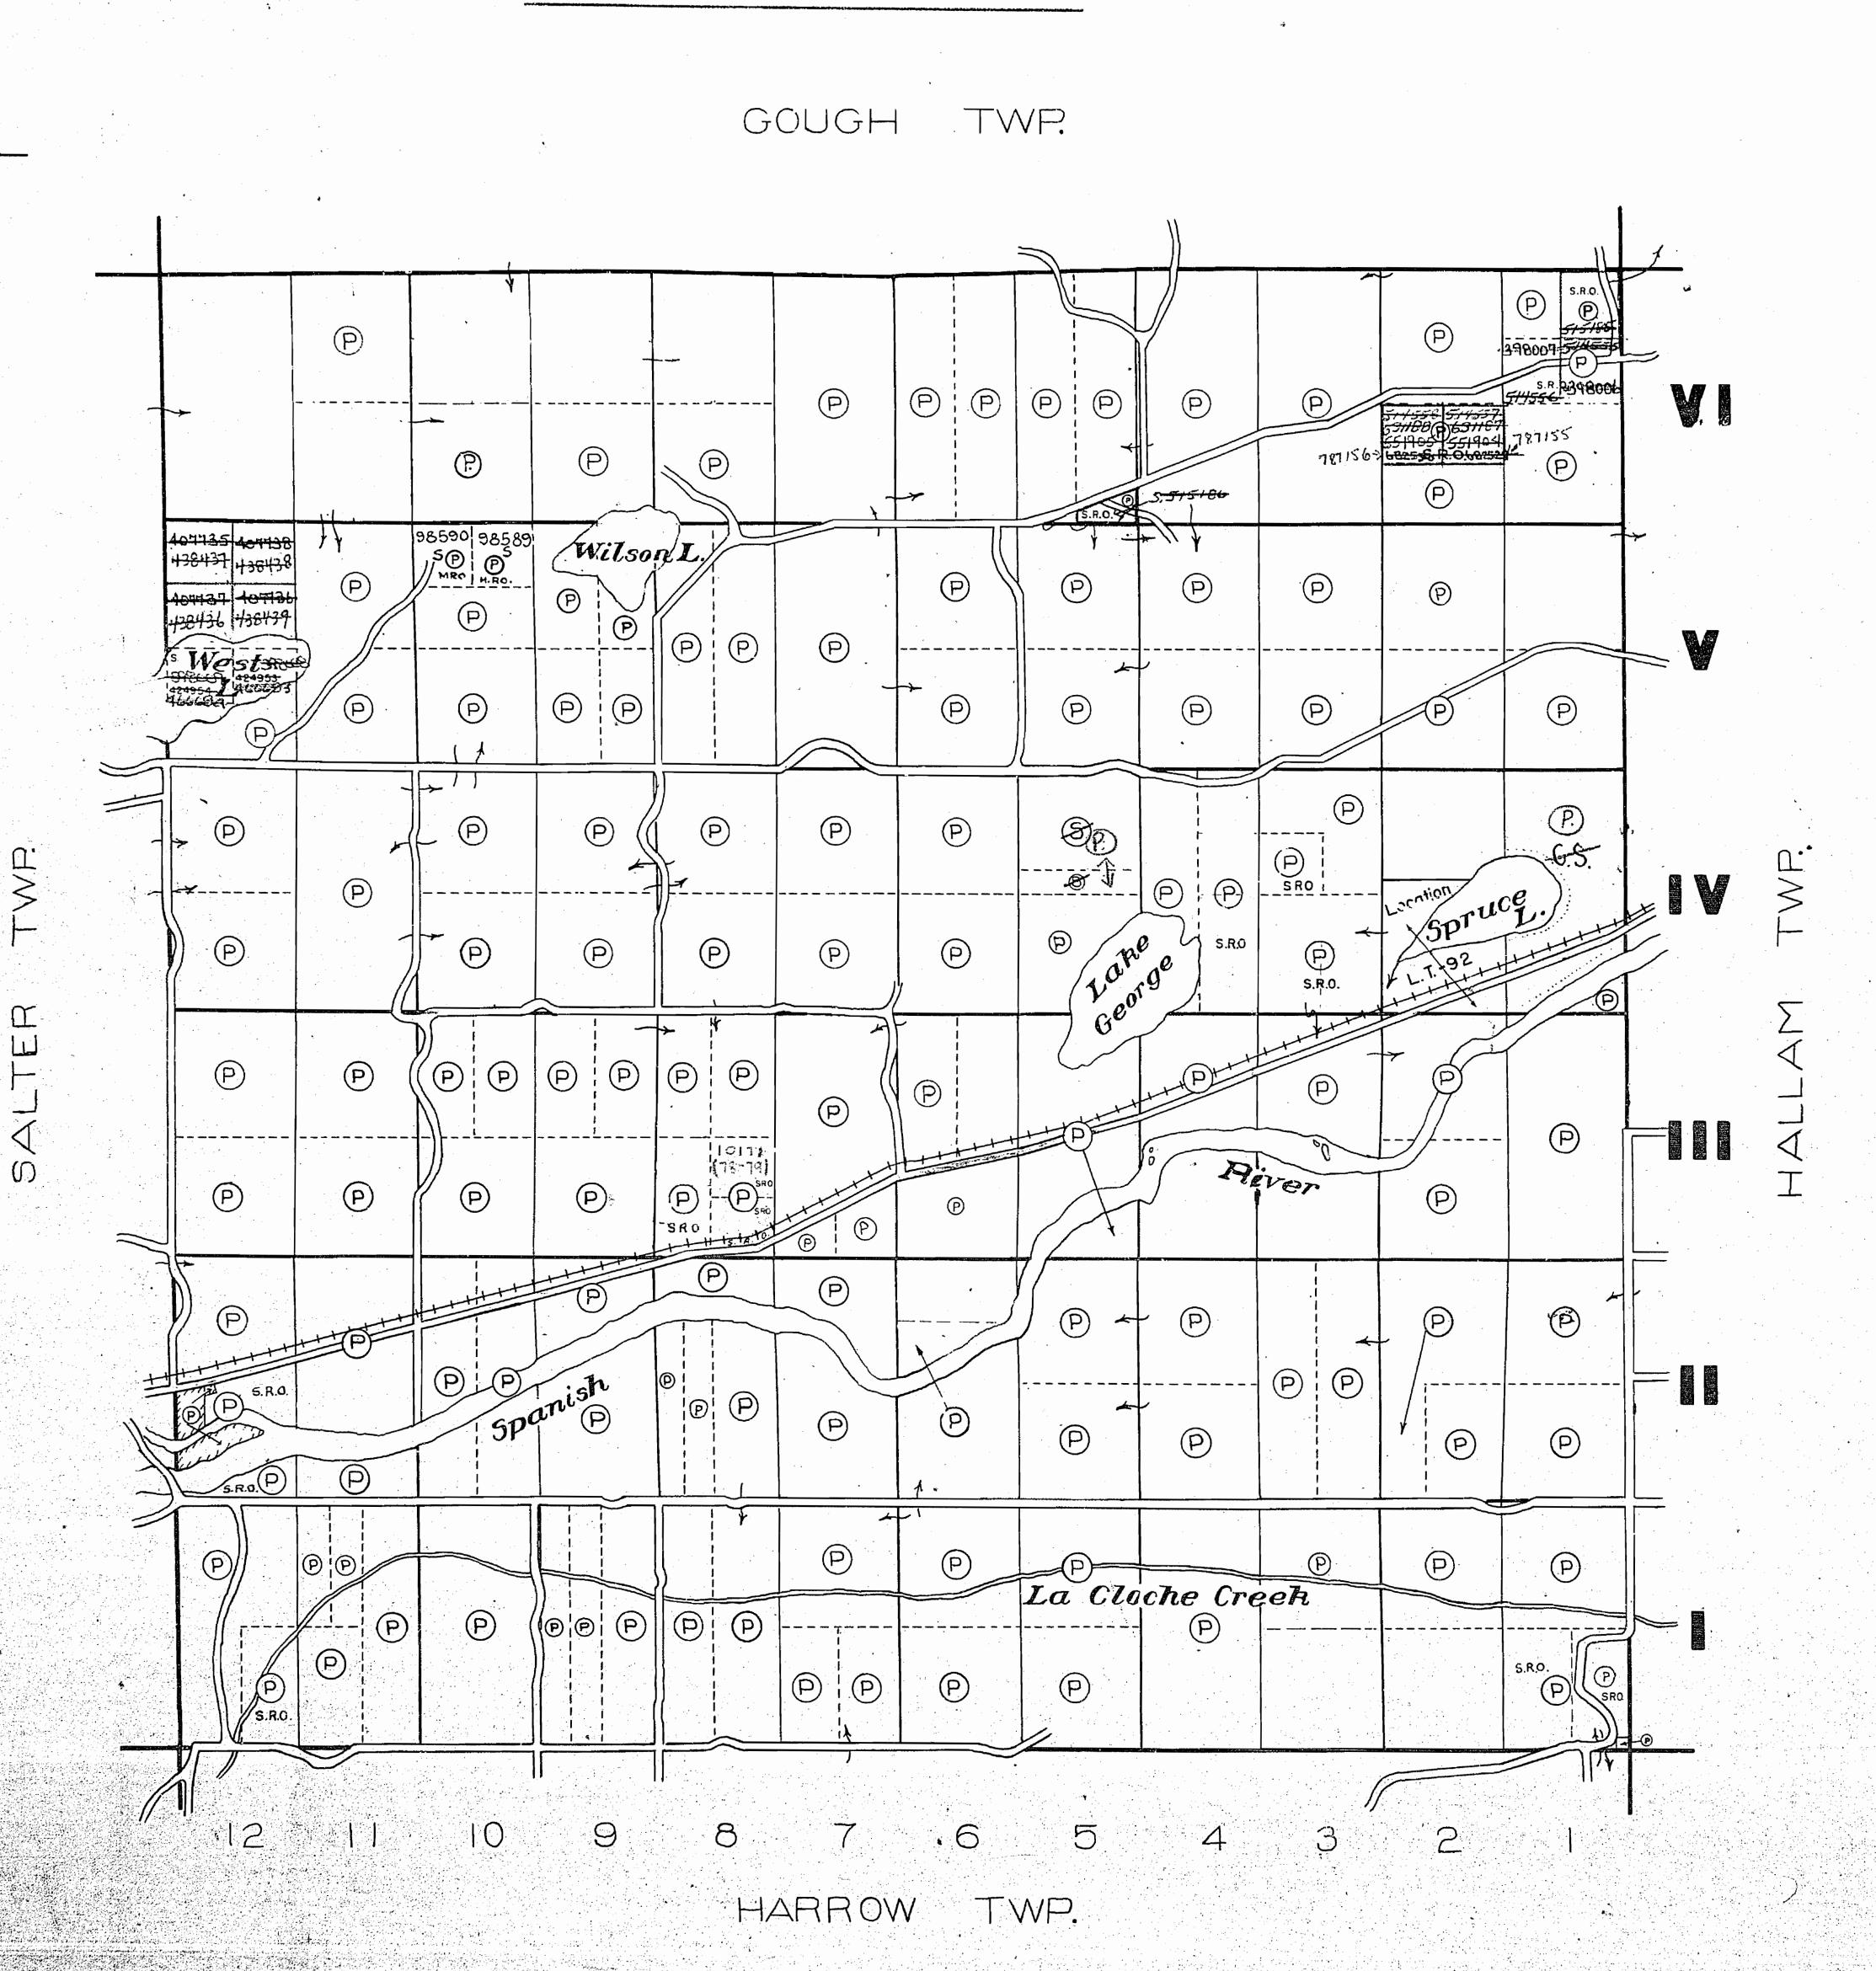

THE TOWNSHIP
OF

DISTRICT of SUDBURY
SUDBURY MINING

SCALE: I INCH TO 40 CHAINS

PATENTED LAND
CROWN LAND SALE
LICENSE OF OCCUPATION
LOCATED LAND
C.P.R.
IMPROVED ROAD
ROAD

B Gravet on all unpateted mining

Sand B Gravet on all unpareted mining claims in this Township, reserved to the Crown.

400' Surface Rights Reservation crounds

M 860 MAY M 860

## OFFICE USE ONLY

NM.

THE TOWNSHIP

DISTRICT of SUDBURY SUDBURY MINING DIVISION

SCALE: LINCH TO 40 CHANS

| · <u></u> | EGI      | <u> </u>         |                                 |
|-----------|----------|------------------|---------------------------------|
| PATENTED  | LAND     |                  |                                 |
| CROWN LA  | ND SALE  |                  | , (S)                           |
| LICENSE ( | OF OCCUP | ATION            |                                 |
| LOCATED   | LAND     |                  | Loc                             |
| C. P. R   |          |                  | <del>- 1-1-</del> <del>1-</del> |
| IMPROVED  | ROAD.    |                  |                                 |
| DOAD'     |          | 마시 그를 다음을 하셨습니다. |                                 |

#### <u> 20 T E S</u>

## M.860 MAY

ONTARIO ..

MINISTRY OF NATURAL RESOURCES

SURVEYS AND MAPPING BRANCH

THE TOWNSHIP

DISTRICT of SUDBLINY

SUDBURY MINING DIVISION

SCALE: I INCH TO 40 CHANS

| LEGEN                | J D    |
|----------------------|--------|
| PATENTED LAND        |        |
| CROWN LAND SALE      | Š      |
| LICENSE OF OCCUPATIO | N L.O. |
| LOCATED LAND         | Loc    |
| C.P. R.              |        |
| IMPROVED ROAD        |        |
| ROAD                 |        |

#### NOTES

this Township, reserved to the Crown

Surface Rights Reservation ground all Lakes and Rivers.

\* PT Lot 12, CON IL -MRD OZEN FUR STAKE STON JUNE 1, 1985, - ONT. GAZETTE DATE > TLAY 4 935 SEC. 212 (7) OF THE PLINING ACT & S.O. MAY

M.860

ONTARIO

MINISTRY OF NATURAL RESOURCES

SURVEYS AND MAPPING BRANCH

Ministry of Northern Development and Mines

In Season March 30, 1888

The disposition of land, location of lot labric and parcel hour deries on....

860 THE TOWNSHIP GOUGH TWP. DISTRICT of SUDBURY SUDBURY MINING DIVISION SCALE: LINCH TO 40 CHAINS P P P E O E Z D H4658 H4687 P S.R.o. (P) -Loc-PATENTED LAND **(**P) CROWN LAND SALE 114649 114686 LICENSE OF OCCUPATION LO West LOCATED LAND (P) P IMPROVED ROAD. **(P)** (P) (P) **(P)** P P P \* (P) NOTES **(P) (S)** P P Sand & Gravei on all unpaleted mining claims in this Township, reserved to the Crown. (P) 400 Reserve Dept. of Lands 8 Forests Ð P P P (P) **P** shown thus: P P **(P)** (9) P S.R.O. e) River (P) (P) \_(P) C.S. P P P (P) (P) P P (P) y (P) @ @ La Cloche Creek (P) (P) ((@ | @ | (P) | ® (P) (P) (P) HARROW M 860 DEPARTMENT of MINES ---ONTARIO

Sand & Gravel on all unpateted milling claims in this Township, reserved to the Crown.

400' Reserve Dept. of Lands 8 Facests.

Sight of the state of the state

M 860

DEPARTMENT of MINES

THE TOWNSHIP

DEPARTMENT of MINES

---ONTARIO----

860 THE TOWNSHIP GOUGH TWP. DISTRICT of SUDBURY SUDBURY MINING DIVISION SCALE: I INCH TO 40 CHAINS (P) P P LEGEND S.R.o. PATENTED LAND **(P)** CROWN LAND SALE LICENSE OF OCCUPATION LO. LOCATED LAND **®** IMPROVED ROAD (P) P NOTES (P) (3) Sand & Gravel on all unpateted mining claims in this Township, reserved to the Crown. е Ф. 400' Reserve Dept. of Lands & Farests. **P** P P (P) P P. (P) P (P) La Cloche Creek (P) (P) (e) (e) (e) (P)((P) (P-| (P) HARROW TWP. M 860 DEPARTMENT of MINES ----ONTARIO-

### NOTES

Sona B Gravel on all unpateted mining claims in this Township, reserved to the Crown.

400' Surface Rights Reservation around all Lakes and Rivers.

M.860 MAY

MINISTRY OF NATURAL RESOURCES

ONTARIO

SURVEYS AND MAPPING BRANCH