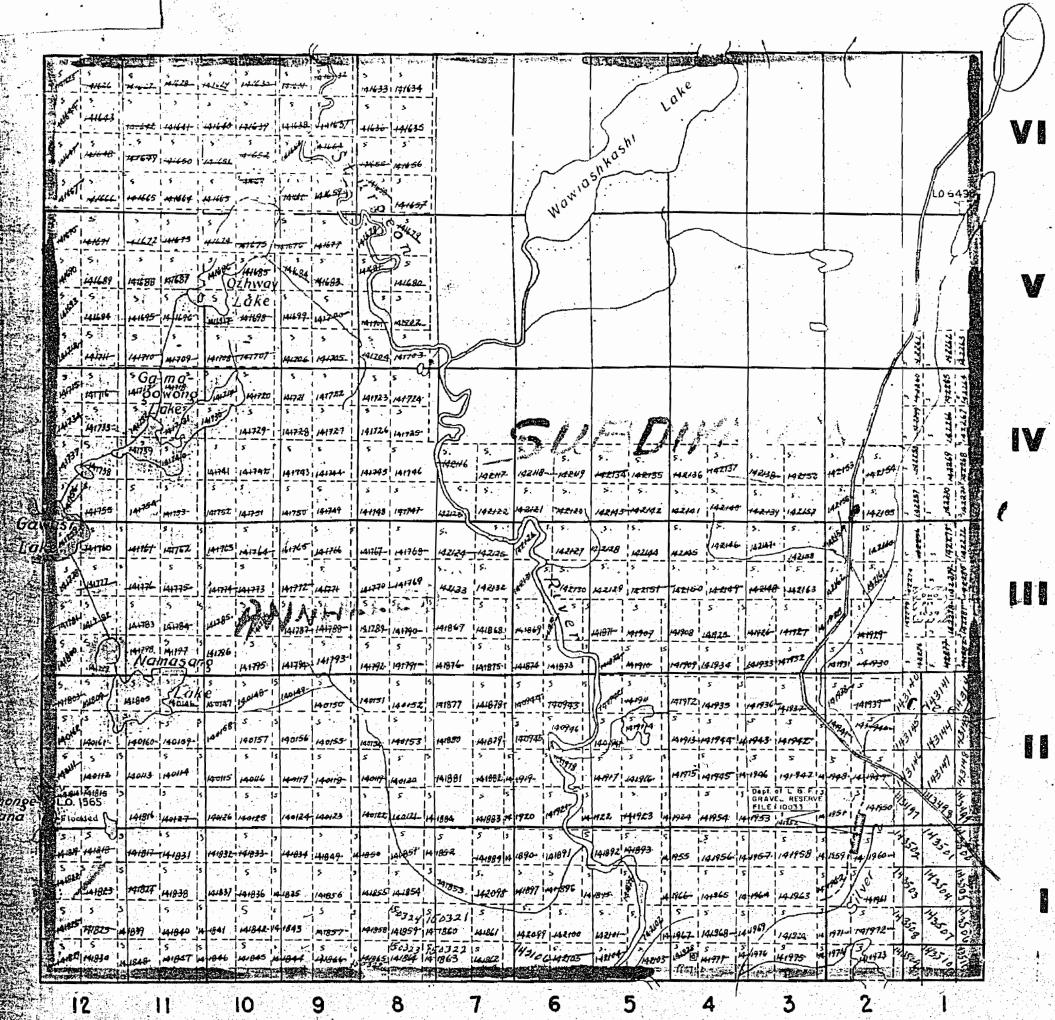

D

· •

· 🚳 👘 ·

Hou 200' Wide reservations on surface by Dept. of L. Y F. Shewn hereon thus

| Η                    |          | •   |              | · ·                                       |                                                                                             |              |                                                                                                                                                                                                                                       |
|----------------------|----------|-----|--------------|-------------------------------------------|---------------------------------------------------------------------------------------------|--------------|---------------------------------------------------------------------------------------------------------------------------------------------------------------------------------------------------------------------------------------|
| in canada            |          |     |              | nse fammenen                              | an li se kan an a                                          |              |                                                                                                                                                                                                                                       |
| 6413                 |          | ote | •            |                                           |                                                                                             |              |                                                                                                                                                                                                                                       |
| 16273                | Josh'    |     |              | ••                                        |                                                                                             | VI           | •                                                                                                                                                                                                                                     |
| 10 <sup>N10</sup>    | nr       |     |              |                                           | 6498                                                                                        |              | -<br>-<br>-                                                                                                                                                                                                                           |
| 10                   |          |     |              |                                           |                                                                                             |              |                                                                                                                                                                                                                                       |
| <b>6</b> 53 <b>-</b> |          |     |              | 85844 85843                               | 8545 85842                                                                                  |              |                                                                                                                                                                                                                                       |
|                      |          |     | C+RA         | 85497 85496                               | 73 860<br>84435 60090                                                                       |              |                                                                                                                                                                                                                                       |
|                      |          |     |              |                                           | 73859 83958<br>83962 65386                                                                  | $\leftarrow$ |                                                                                                                                                                                                                                       |
|                      |          |     |              |                                           | 73858 83957<br>83961/64768                                                                  |              |                                                                                                                                                                                                                                       |
|                      |          |     |              | 10.912                                    | 709.13 83960<br>83624 64769                                                                 | IV           |                                                                                                                                                                                                                                       |
|                      |          |     |              |                                           | 70335 66091°<br>73625 66091°<br>83625                                                       |              | 0                                                                                                                                                                                                                                     |
| <u> </u>             |          |     |              |                                           | 83617<br>70336<br>8362.9<br>8362.9<br>8362.9<br>8362.9<br>8362.9<br>83630<br>70337<br>70339 |              | A<br>A<br>A                                                                                                                                                                                                                           |
| 0                    |          |     | 72104 72104  | 95834                                     | 10337 10357<br>95833 95832<br>84437 844 38<br>71572 71573                                   |              | L                                                                                                                                                                                                                                     |
| Ve                   |          |     |              |                                           | 95839 95829<br>1551 - 1555<br>18-19-12                                                      |              |                                                                                                                                                                                                                                       |
| 1                    | )        |     | 11712 71711  | 1 81.900                                  | 71563 71564                                                                                 |              |                                                                                                                                                                                                                                       |
|                      |          |     | 71713 71.249 | 21705 71700                               | 71701 71702<br>BAREEK                                                                       |              | de la constante de la constante<br>la constante de la constante de la constante de la constante de la constante de<br>la constante de la constante de |
|                      | J R 23   |     | 71714 71709  | 89134 1148                                | 8-1-4-1<br>71047 71085<br>85365                                                             |              |                                                                                                                                                                                                                                       |
| )2)                  |          |     | 71715 71.708 | 71707 7101                                | 2913685-366<br>8446 71083                                                                   |              |                                                                                                                                                                                                                                       |
| Ę                    |          |     |              | 79132 345342                              | 244971                                                                                      | Q.22         |                                                                                                                                                                                                                                       |
|                      |          |     | 71314        | N 85343<br>71320 99141<br>Con 99141       | 99137 785792<br>SHU99<br>1088 11081                                                         |              |                                                                                                                                                                                                                                       |
|                      | L. U. P. |     |              | 19140 84493<br>19145 99144<br>71317 42148 |                                                                                             |              |                                                                                                                                                                                                                                       |
|                      |          | 0'  |              |                                           | 72135 71094<br>85.745                                                                       |              |                                                                                                                                                                                                                                       |
|                      | <u></u>  | a   | 3            | 2                                         |                                                                                             |              |                                                                                                                                                                                                                                       |