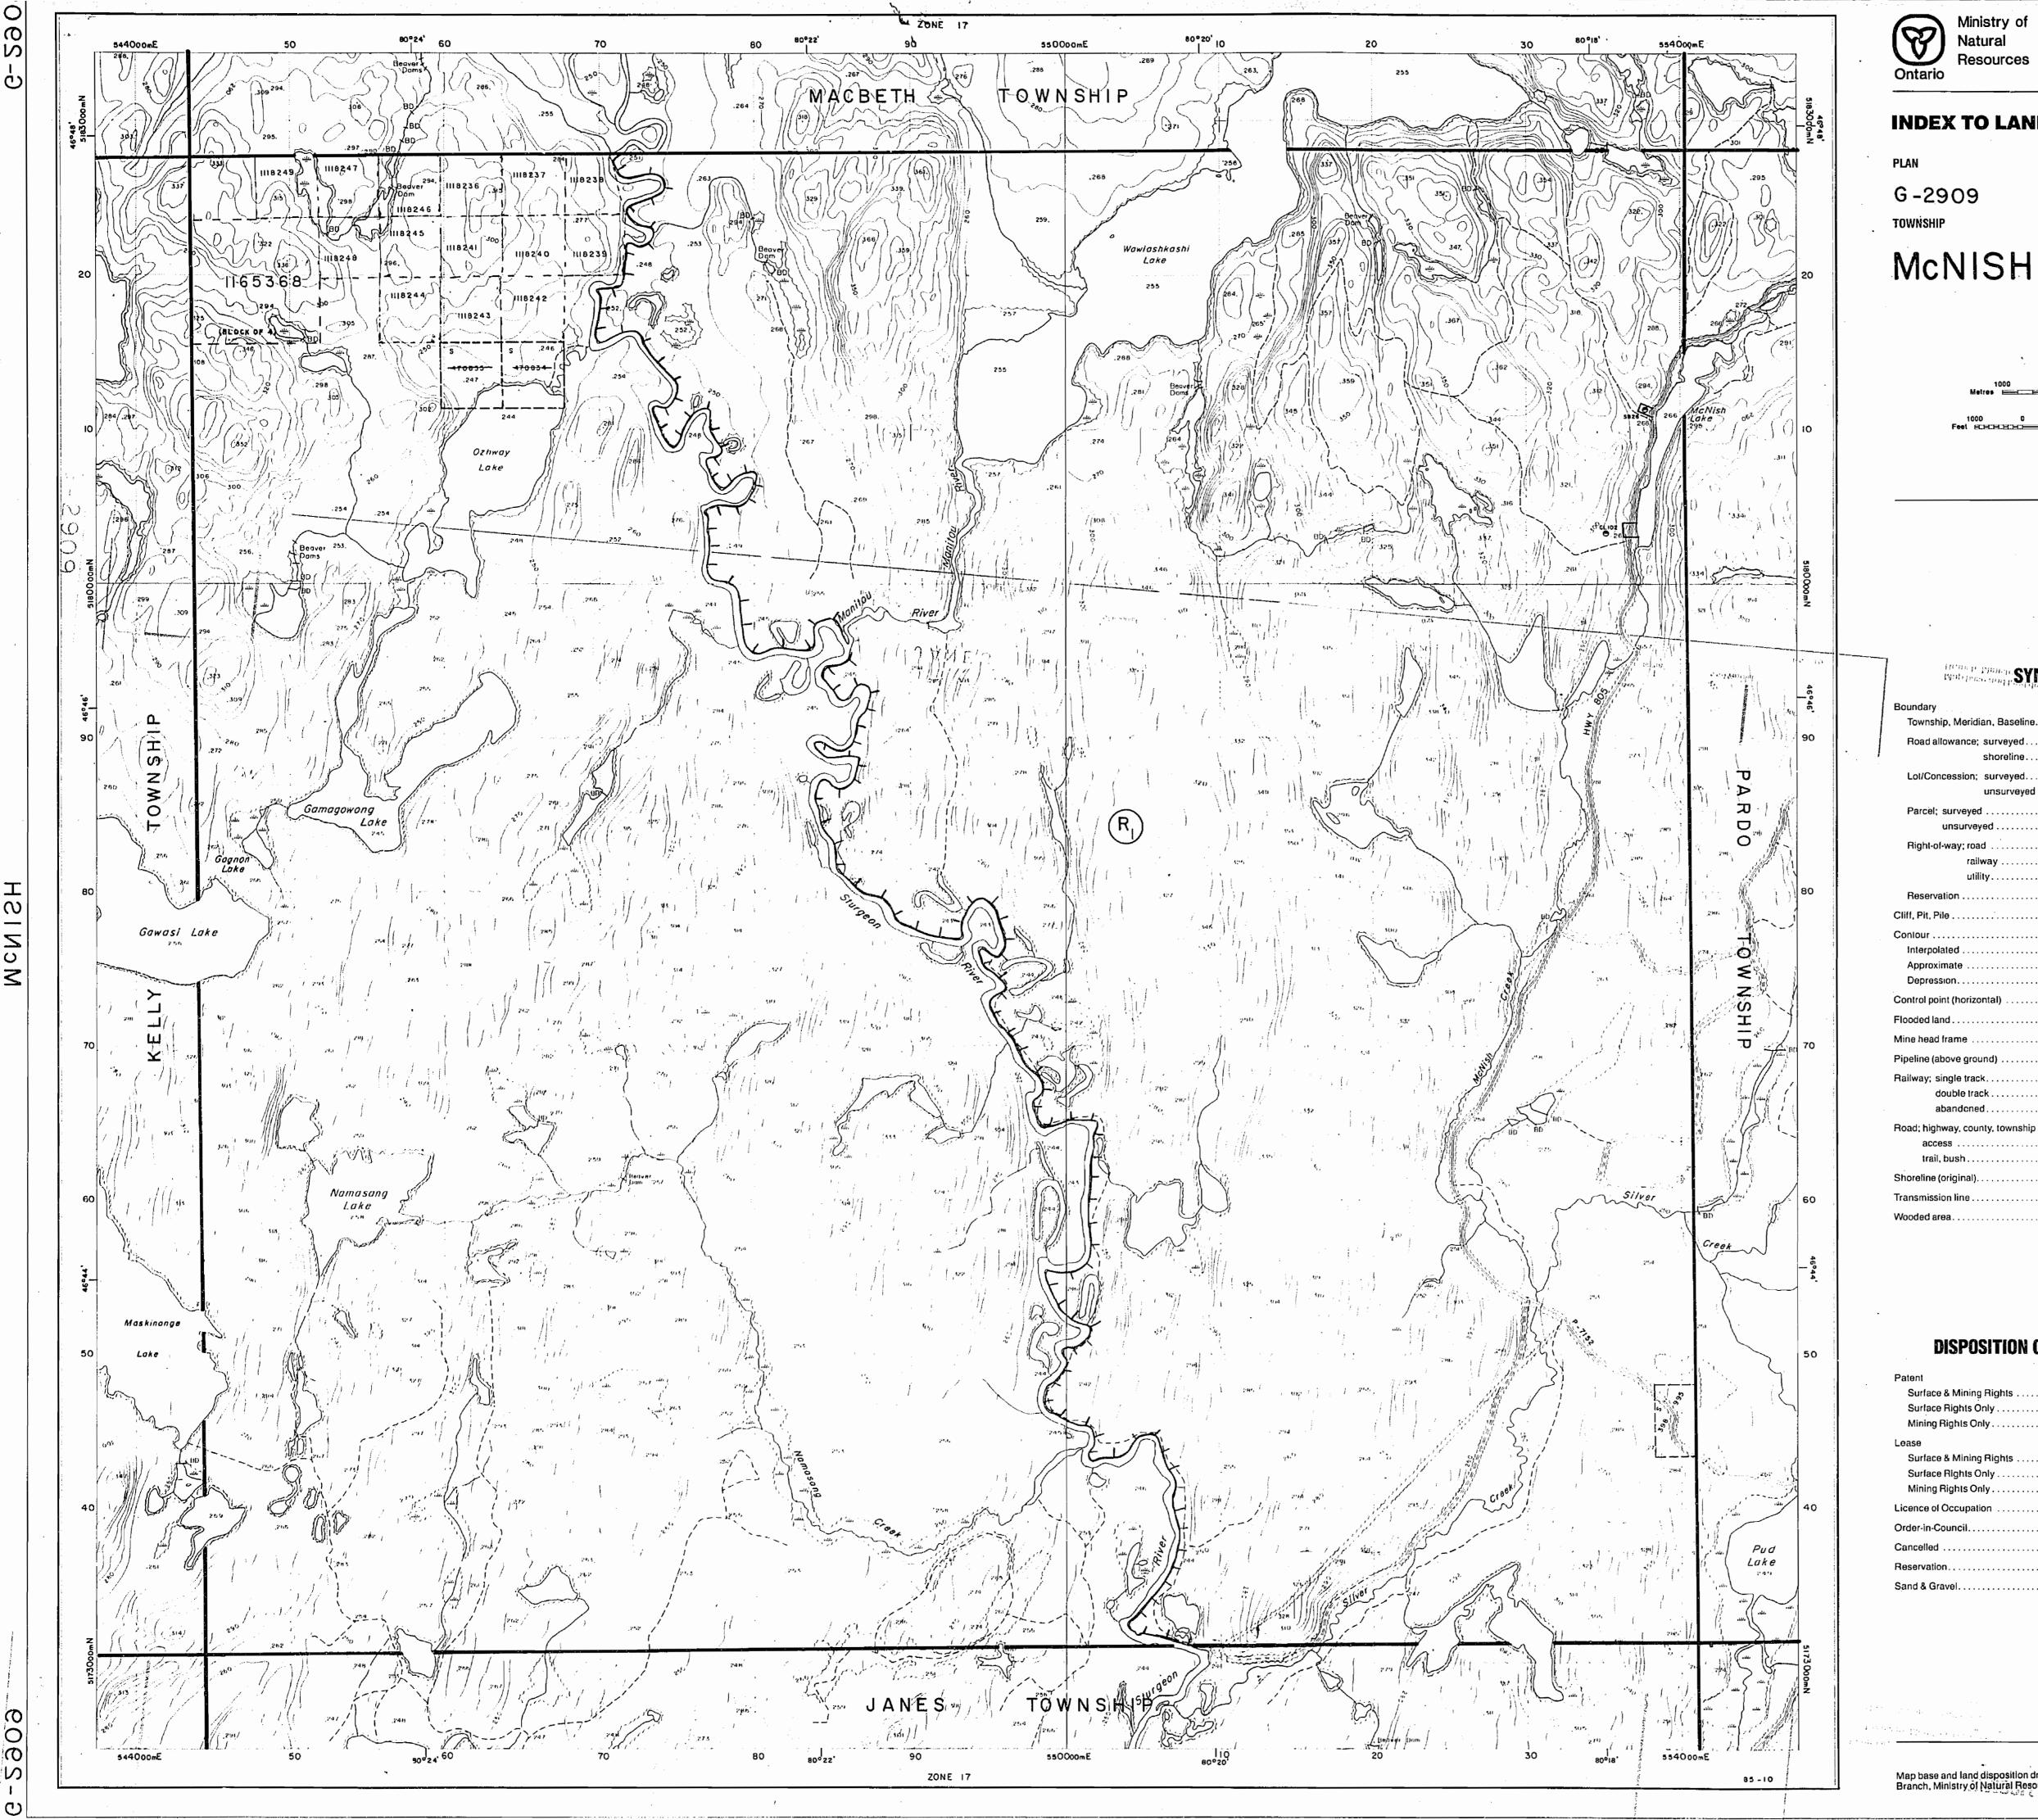

D

· •

· 🚳 👘 ·

Hou 200' Wide reservations on surface by Dept. of L. Y F. Shewn hereon thus

| Η                    |          | •   |              | · ·                                       |                                                                                             |              |                                                                                                                                                                                                                                       |
|----------------------|----------|-----|--------------|-------------------------------------------|---------------------------------------------------------------------------------------------|--------------|---------------------------------------------------------------------------------------------------------------------------------------------------------------------------------------------------------------------------------------|
| in canada            |          |     |              | nse fammenen                              | an li se kan an a                                          |              |                                                                                                                                                                                                                                       |
| 6413                 |          | ote | •            |                                           |                                                                                             |              |                                                                                                                                                                                                                                       |
| 16273                | Josh'    |     |              | ••                                        |                                                                                             | VI           | •                                                                                                                                                                                                                                     |
| 10 <sup>N10</sup>    | nr       |     |              |                                           | 6498                                                                                        |              | -<br>-<br>-                                                                                                                                                                                                                           |
| 10                   |          |     |              |                                           |                                                                                             |              |                                                                                                                                                                                                                                       |
| <b>6</b> 53 <b>-</b> |          |     |              | 85844 85843                               | 8545 85842                                                                                  |              |                                                                                                                                                                                                                                       |
|                      |          |     | C+RA         | 85497 85496                               | 73 860<br>84435 60090                                                                       |              |                                                                                                                                                                                                                                       |
|                      |          |     |              |                                           | 73859 83958<br>83962 65386                                                                  | $\leftarrow$ |                                                                                                                                                                                                                                       |
|                      |          |     |              |                                           | 73858 83957<br>83961/64768                                                                  |              |                                                                                                                                                                                                                                       |
|                      |          |     |              | 10.912                                    | 709.13 83960<br>83624 64769                                                                 | IV           |                                                                                                                                                                                                                                       |
|                      |          |     |              |                                           | 70335 66091°<br>73625 66091°<br>83625                                                       |              | 0                                                                                                                                                                                                                                     |
| <u> </u>             |          |     |              |                                           | 83617<br>70336<br>8362.9<br>8362.9<br>8362.9<br>8362.9<br>8362.9<br>83630<br>70337<br>70339 |              | A<br>A<br>A                                                                                                                                                                                                                           |
| 0                    |          |     | 72104 72104  | 95834                                     | 10337 10357<br>95833 95832<br>84437 844 38<br>71572 71573                                   |              | L                                                                                                                                                                                                                                     |
| Ve                   |          |     |              |                                           | 95839 95829<br>1551 - 1555<br>18-19-12                                                      |              |                                                                                                                                                                                                                                       |
| 1                    | )        |     | 11712 71711  | 1 81.900                                  | 71563 71564                                                                                 |              |                                                                                                                                                                                                                                       |
|                      |          |     | 71713 71.249 | 21705 71700                               | 71701 71702<br>BAREEK                                                                       |              | de la constante de la constante<br>la constante de la constante de la constante de la constante de la constante de<br>la constante de la constante de |
|                      | J R 23   |     | 71714 71709  | 89134 1148                                | 8-1-4-1<br>71047 71085<br>85365                                                             |              |                                                                                                                                                                                                                                       |
| )2)                  |          |     | 71715 71.708 | 71707 7101                                | 2913685-366<br>8446 71083                                                                   |              |                                                                                                                                                                                                                                       |
| Ę                    |          |     |              | 79132 345342                              | 244971                                                                                      | Q.22         |                                                                                                                                                                                                                                       |
|                      |          |     | 71314        | N 85343<br>71320 99141<br>Con 99141       | 99137 785792<br>SHU99<br>1088 11081                                                         |              |                                                                                                                                                                                                                                       |
|                      | L. U. P. |     |              | 19140 84493<br>19145 99144<br>71317 42148 |                                                                                             |              |                                                                                                                                                                                                                                       |
|                      |          | 0'  |              |                                           | 72135 71094<br>85.745                                                                       |              |                                                                                                                                                                                                                                       |
|                      | <u></u>  | a   | 3            | 2                                         |                                                                                             |              |                                                                                                                                                                                                                                       |