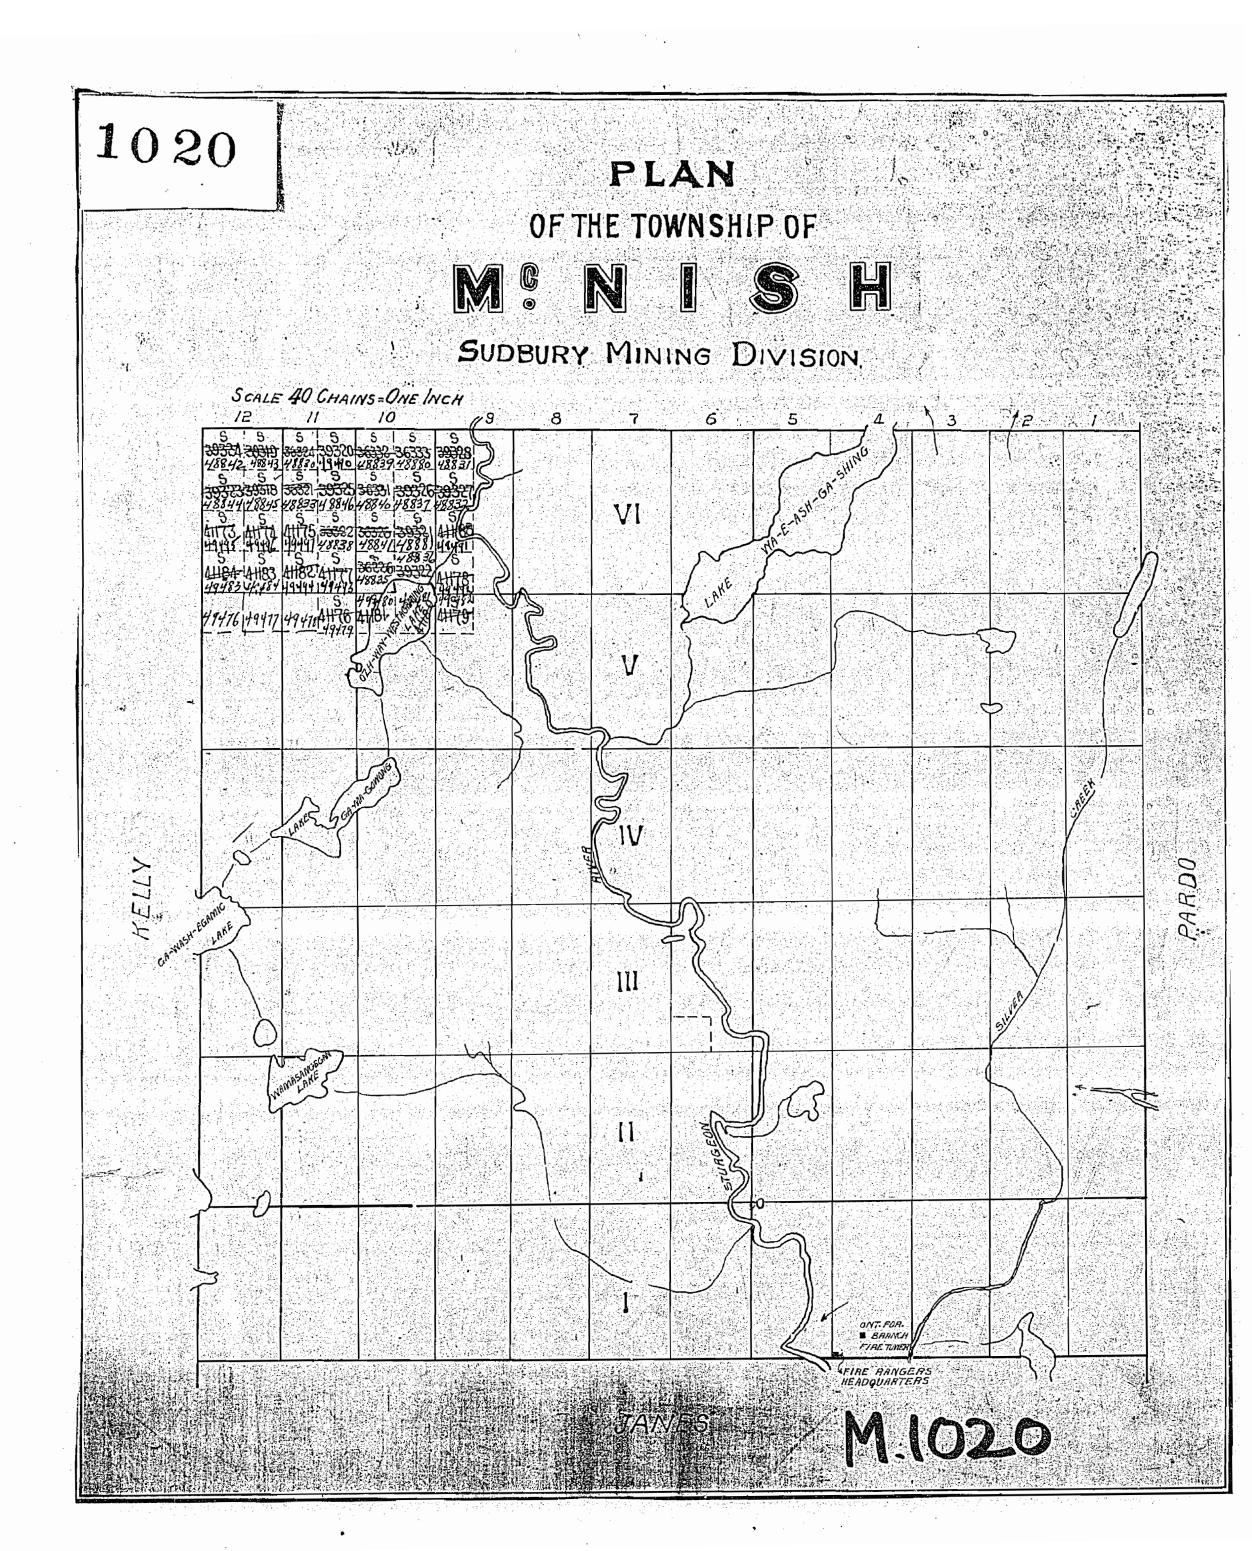

D

· •

· 🚳 👘 ·

Hou 200' Wide reservations on surface by Dept. of L. Y F. Shewn hereon thus

| Η                    |          | •   |              | · ·                                       |                                                                                             |              |                                                                                                                                                                                                                                       |
|----------------------|----------|-----|--------------|-------------------------------------------|---------------------------------------------------------------------------------------------|--------------|---------------------------------------------------------------------------------------------------------------------------------------------------------------------------------------------------------------------------------------|
| in canada            |          |     |              | nse fammenen                              | an li se kan an a                                          |              |                                                                                                                                                                                                                                       |
| 6413                 |          | ote | •            |                                           |                                                                                             |              |                                                                                                                                                                                                                                       |
| 16273                | Josh'    |     |              | ••                                        |                                                                                             | VI           | •                                                                                                                                                                                                                                     |
| 10 <sup>N10</sup>    | nr       |     |              |                                           | 6498                                                                                        |              | -<br>-<br>-                                                                                                                                                                                                                           |
| 10                   |          |     |              |                                           |                                                                                             |              |                                                                                                                                                                                                                                       |
| <b>6</b> 53 <b>-</b> |          |     |              | 85844 85843                               | 8545 85842                                                                                  |              |                                                                                                                                                                                                                                       |
|                      |          |     | C+RA         | 85497 85496                               | 73 860<br>84435 60090                                                                       |              |                                                                                                                                                                                                                                       |
|                      |          |     |              |                                           | 73859 83958<br>83962 65386                                                                  | $\leftarrow$ |                                                                                                                                                                                                                                       |
|                      |          |     |              |                                           | 73858 83957<br>83961/64768                                                                  |              |                                                                                                                                                                                                                                       |
|                      |          |     |              | 10.912                                    | 709.13 83960<br>83624 64769                                                                 | IV           |                                                                                                                                                                                                                                       |
|                      |          |     |              |                                           | 70335 66091°<br>73625 66091°<br>83625                                                       |              | 0                                                                                                                                                                                                                                     |
| <u> </u>             |          |     |              |                                           | 83617<br>70336<br>8362.9<br>8362.9<br>8362.9<br>8362.9<br>8362.9<br>83630<br>70337<br>70339 |              | A<br>A<br>A                                                                                                                                                                                                                           |
| 0                    |          |     | 72104 72104  | 95834                                     | 10337 10357<br>95833 95832<br>84437 844 38<br>71572 71573                                   |              | L                                                                                                                                                                                                                                     |
| Ve                   |          |     |              |                                           | 95839 95829<br>1551 - 1555<br>18-19-12                                                      |              |                                                                                                                                                                                                                                       |
| 1                    | )        |     | 11712 71711  | 1 81.900                                  | 71563 71564                                                                                 |              |                                                                                                                                                                                                                                       |
|                      |          |     | 71713 71.249 | 21705 71700                               | 71701 71702<br>BAREEK                                                                       |              | de la constante de la constante<br>la constante de la constante de la constante de la constante de la constante de<br>la constante de la constante de |
|                      | J R 23   |     | 71714 71709  | 89134 1148                                | 8-1-4-1<br>71047 71085<br>85365                                                             |              |                                                                                                                                                                                                                                       |
| )2)                  |          |     | 71715 71.708 | 71707 7101                                | 2913685-366<br>8446 71083                                                                   |              |                                                                                                                                                                                                                                       |
| Ę                    |          |     |              | 79132 345342                              | 244971                                                                                      | Q.22         |                                                                                                                                                                                                                                       |
|                      |          |     | 71314        | N 85343<br>71320 99141<br>Con 99141       | 99137 785792<br>SHU99<br>1088 11081                                                         |              |                                                                                                                                                                                                                                       |
|                      | L. U. P. |     |              | 19140 84493<br>19145 99144<br>71317 42148 |                                                                                             |              |                                                                                                                                                                                                                                       |
|                      |          | 0'  |              |                                           | 72135 71094<br>85.745                                                                       |              |                                                                                                                                                                                                                                       |
|                      | <u></u>  | a   | 3            | 2                                         |                                                                                             |              |                                                                                                                                                                                                                                       |