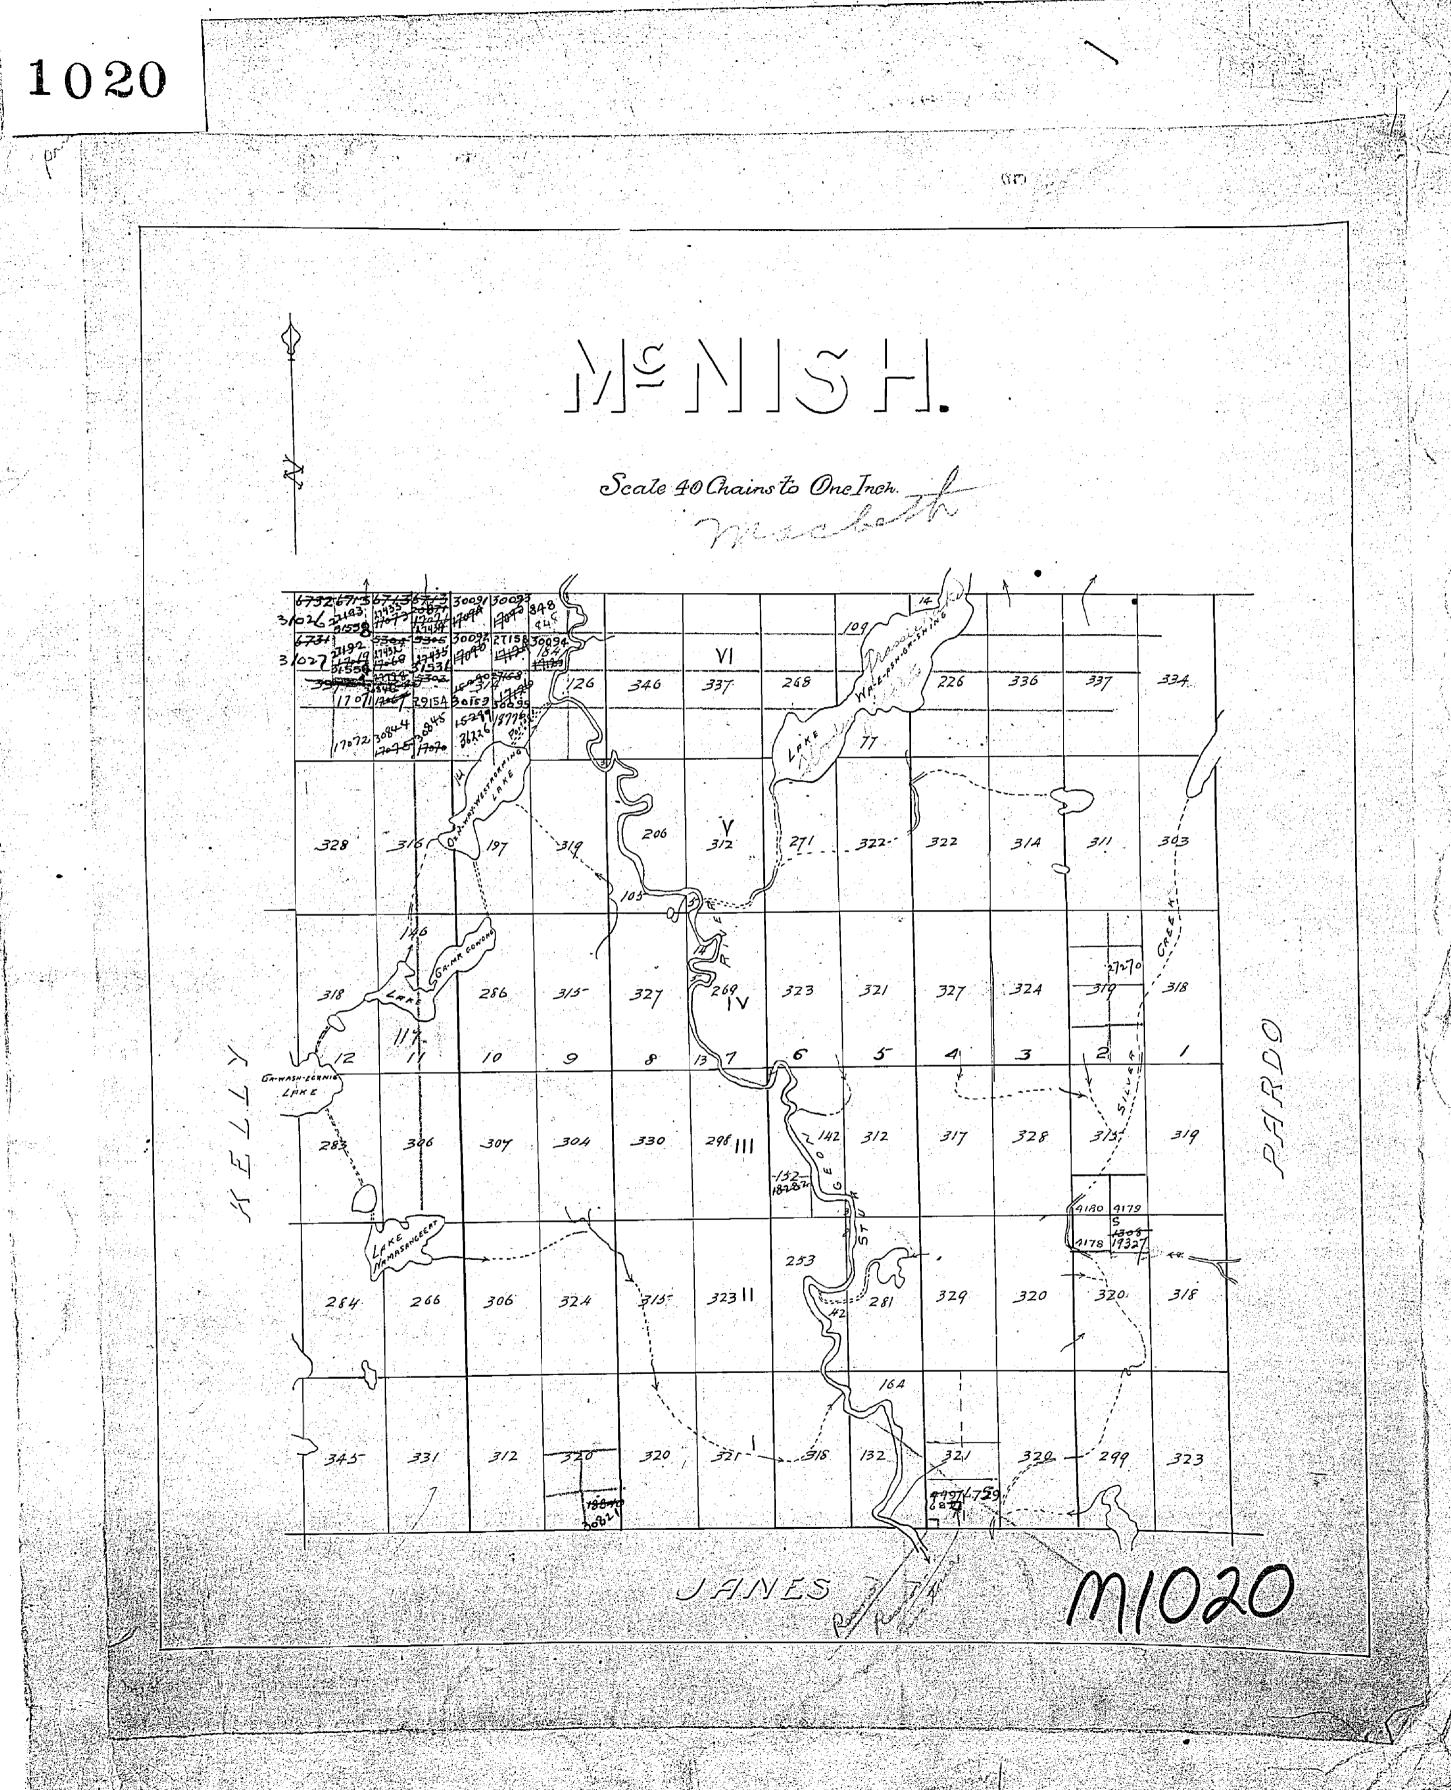

D

· •

· 🚳 👘 ·

Hou 200' Wide reservations on surface by Dept. of L. Y F. Shewn hereon thus

| Η                    |          | •   |              | · ·                                       |                                                                                             |              |                                                                                                                                                                                                                                       |
|----------------------|----------|-----|--------------|-------------------------------------------|---------------------------------------------------------------------------------------------|--------------|---------------------------------------------------------------------------------------------------------------------------------------------------------------------------------------------------------------------------------------|
| in canada            |          |     |              | nse fammenen                              | an li se kan an a                                          |              |                                                                                                                                                                                                                                       |
| 6413                 |          | ote | •            |                                           |                                                                                             |              |                                                                                                                                                                                                                                       |
| 16273                | Josh'    |     |              | ••                                        |                                                                                             | VI           | •                                                                                                                                                                                                                                     |
| 10 <sup>N10</sup>    | nr       |     |              |                                           | 6498                                                                                        |              | -<br>-<br>-                                                                                                                                                                                                                           |
| 10                   |          |     |              |                                           |                                                                                             |              |                                                                                                                                                                                                                                       |
| <b>6</b> 53 <b>-</b> |          |     |              | 85844 85843                               | 8545 85842                                                                                  |              |                                                                                                                                                                                                                                       |
|                      |          |     | C+RA         | 85497 85496                               | 73 860<br>84435 60090                                                                       |              |                                                                                                                                                                                                                                       |
|                      |          |     |              |                                           | 73859 83958<br>83962 65386                                                                  | $\leftarrow$ |                                                                                                                                                                                                                                       |
|                      |          |     |              |                                           | 73858 83957<br>83961/64768                                                                  |              |                                                                                                                                                                                                                                       |
|                      |          |     |              | 10.912                                    | 709.13 83960<br>83624 64769                                                                 | IV           |                                                                                                                                                                                                                                       |
|                      |          |     |              |                                           | 70335 66091°<br>73625 66091°<br>83625                                                       |              | 0                                                                                                                                                                                                                                     |
| <u> </u>             |          |     |              |                                           | 83617<br>70336<br>8362.9<br>8362.9<br>8362.9<br>8362.9<br>8362.9<br>83630<br>70337<br>70339 |              | A<br>A<br>A                                                                                                                                                                                                                           |
| 0                    |          |     | 72104 72104  | 95834                                     | 10337 10357<br>95833 95832<br>84437 844 38<br>71572 71573                                   |              | L                                                                                                                                                                                                                                     |
| Ve                   |          |     |              |                                           | 95839 95829<br>1551 - 1555<br>18-19-12                                                      |              |                                                                                                                                                                                                                                       |
| 1                    | )        |     | 11712 71711  | 1 81.900                                  | 71563 71564                                                                                 |              |                                                                                                                                                                                                                                       |
|                      |          |     | 71713 71.249 | 21705 71700                               | 71701 71702<br>BAREEK                                                                       |              | de la constante de la constante<br>la constante de la constante de la constante de la constante de la constante de<br>la constante de la constante de |
|                      | J R 23   |     | 71714 71709  | 89134 1148                                | 8-1-4-1<br>71047 71085<br>85365                                                             |              |                                                                                                                                                                                                                                       |
| )2)                  |          |     | 71715 71.708 | 71707 7101                                | 2913685-366<br>8446 71083                                                                   |              |                                                                                                                                                                                                                                       |
| Ę                    |          |     |              | 79132 345342                              | 244971                                                                                      | Q.22         |                                                                                                                                                                                                                                       |
|                      |          |     | 71314        | N 85343<br>71320 99141<br>Con 99141       | 99137 785792<br>SHU99<br>1088 11081                                                         |              |                                                                                                                                                                                                                                       |
|                      | L. U. P. |     |              | 19140 84493<br>19145 99144<br>71317 42148 |                                                                                             |              |                                                                                                                                                                                                                                       |
|                      |          | 0'  |              |                                           | 72135 71094<br>85.745                                                                       |              |                                                                                                                                                                                                                                       |
|                      | <u></u>  | a   | 3            | 2                                         |                                                                                             |              |                                                                                                                                                                                                                                       |