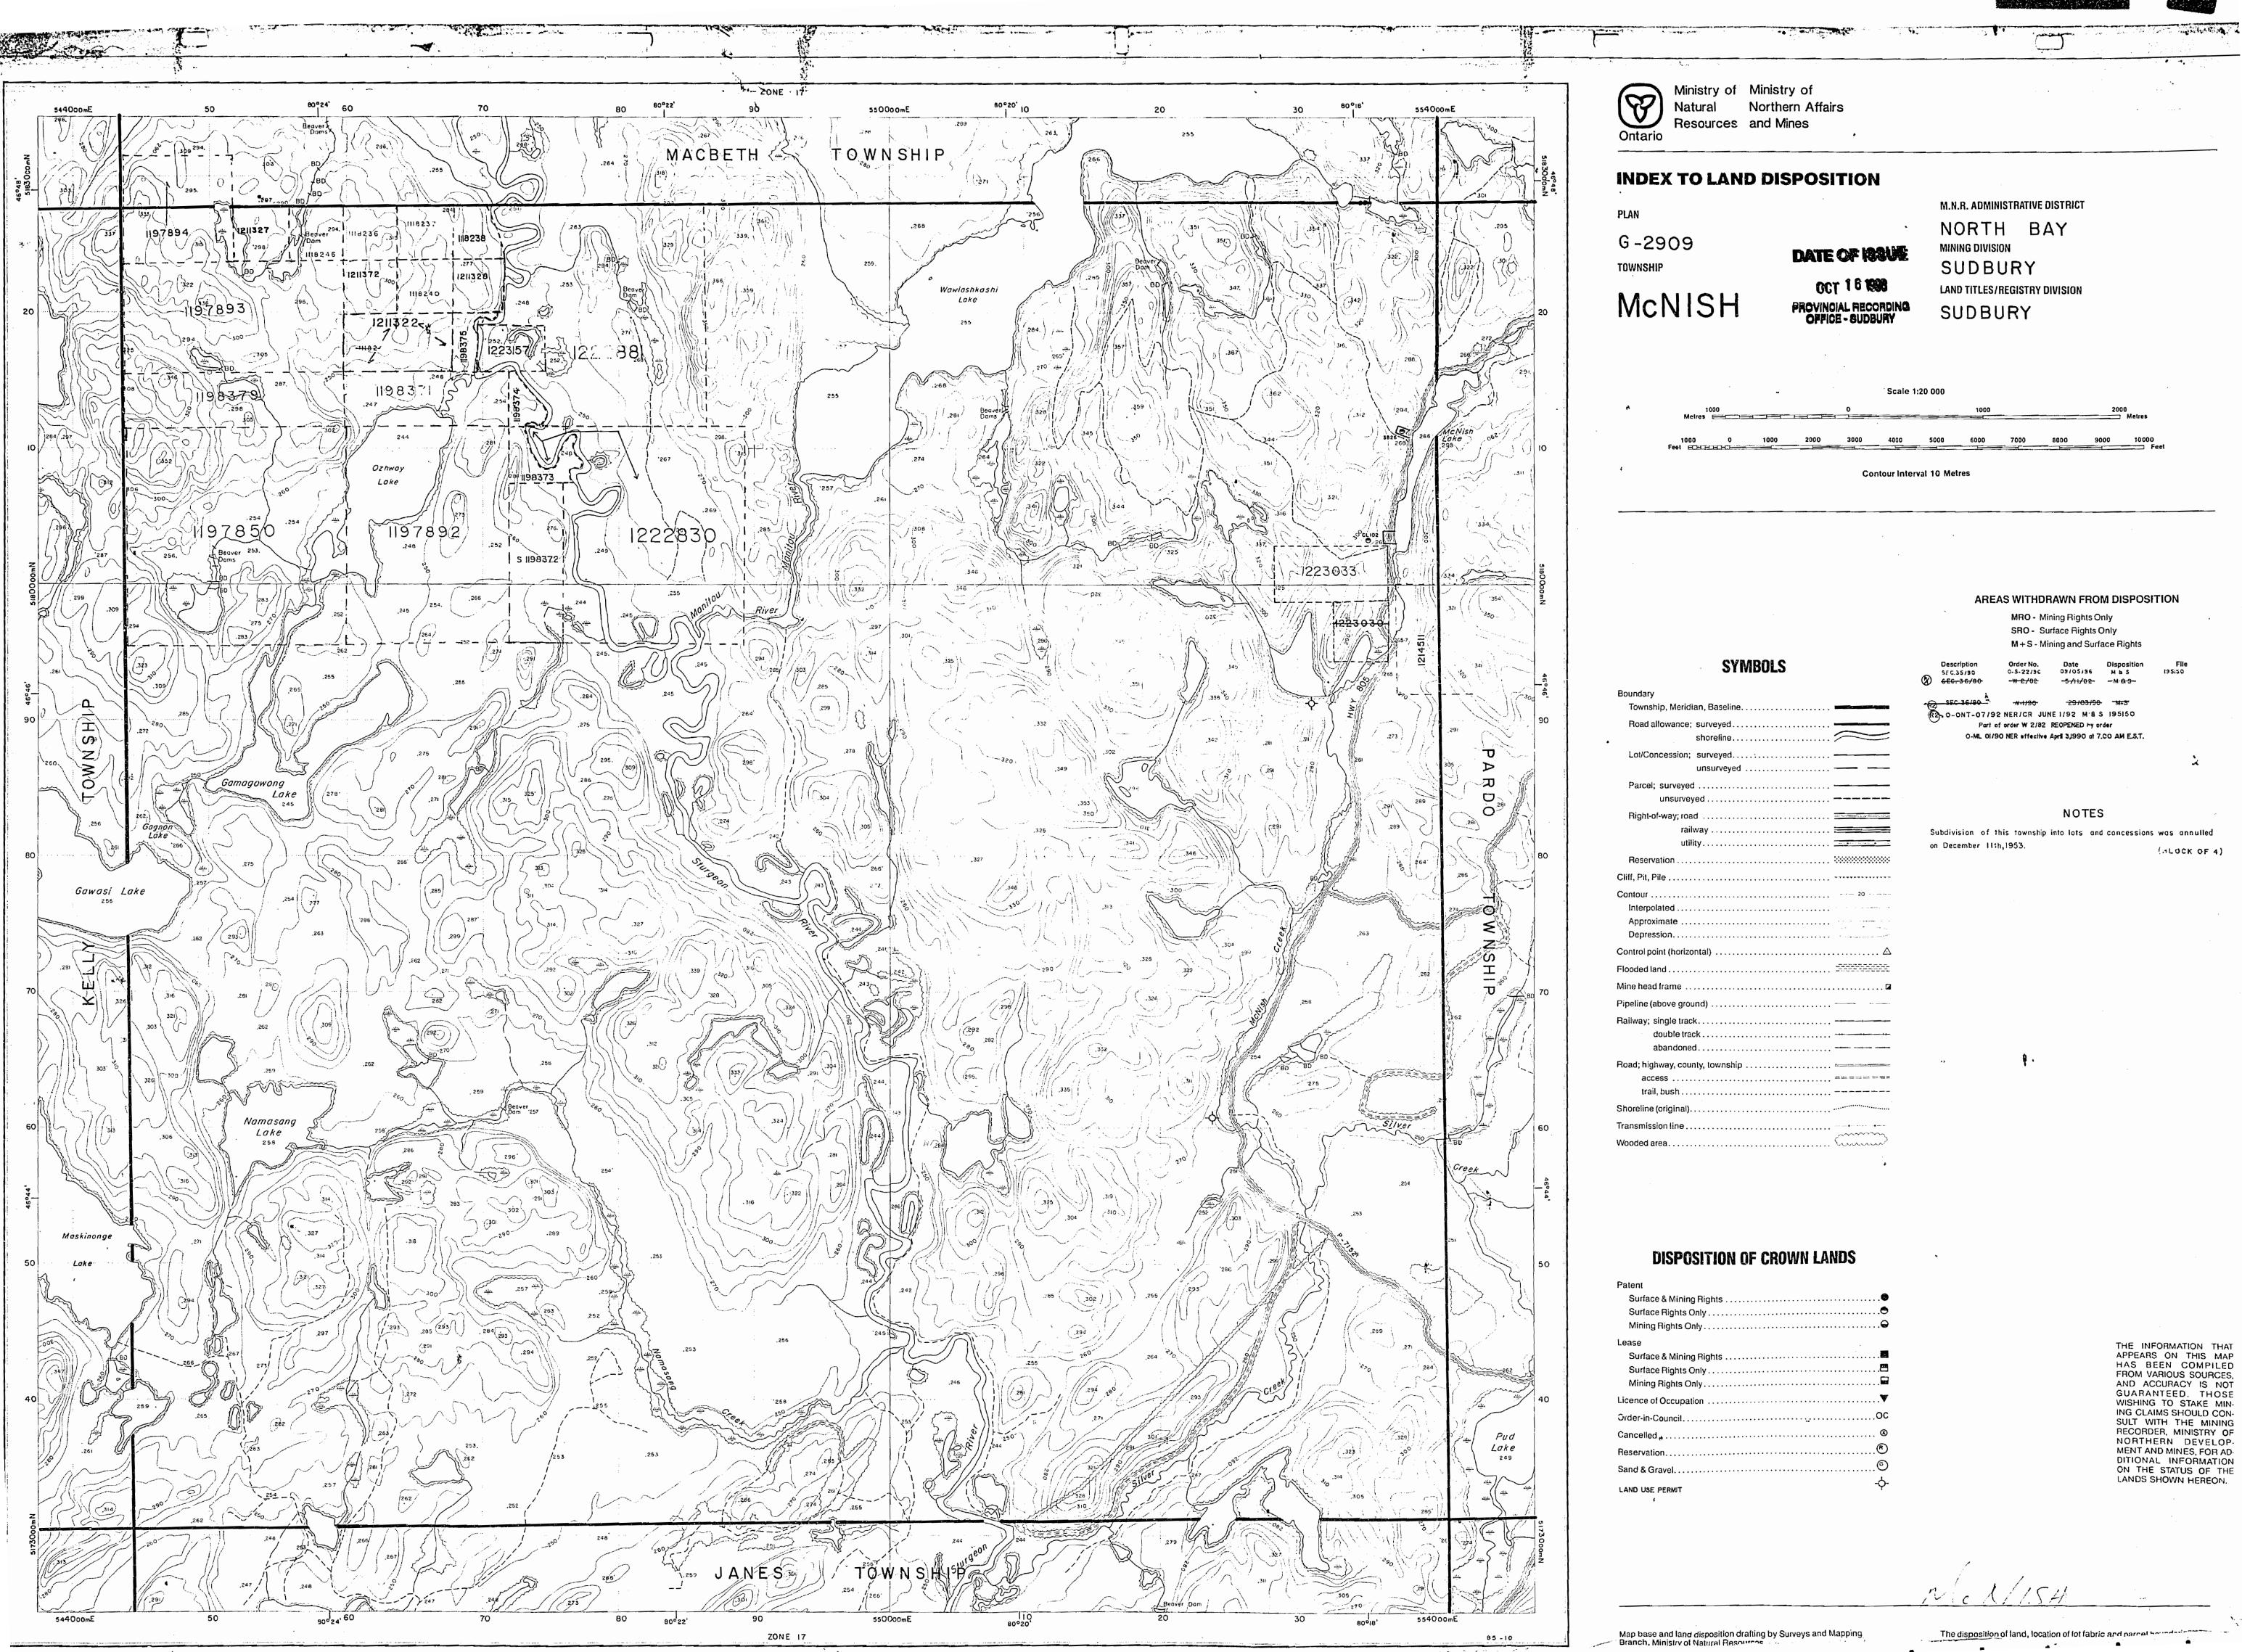

D

· •

· 🚳 👘 ·

Hou 200' Wide reservations on surface by Dept. of L. Y F. Shewn hereon thus

| Η                    |          | •   |              | · ·                                       |                                                                                             |              |                                                                                                                                                                                                                                       |
|----------------------|----------|-----|--------------|-------------------------------------------|---------------------------------------------------------------------------------------------|--------------|---------------------------------------------------------------------------------------------------------------------------------------------------------------------------------------------------------------------------------------|
| in canada            |          |     |              | nse fammenen                              | an li se kan an a                                          |              |                                                                                                                                                                                                                                       |
| 6413                 |          | ote | •            |                                           |                                                                                             |              |                                                                                                                                                                                                                                       |
| 16273                | Josh'    |     |              | ••                                        |                                                                                             | VI           | •                                                                                                                                                                                                                                     |
| 10 <sup>N10</sup>    | nr       |     |              |                                           | 6498                                                                                        |              | -<br>-<br>-                                                                                                                                                                                                                           |
| 10                   |          |     |              |                                           |                                                                                             |              |                                                                                                                                                                                                                                       |
| <b>6</b> 53 <b>-</b> |          |     |              | 85844 85843                               | 8545 85842                                                                                  |              |                                                                                                                                                                                                                                       |
|                      |          |     | C+RA         | 85497 85496                               | 73 860<br>84435 60090                                                                       |              |                                                                                                                                                                                                                                       |
|                      |          |     |              |                                           | 73859 83958<br>83962 65386                                                                  | $\leftarrow$ |                                                                                                                                                                                                                                       |
|                      |          |     |              |                                           | 73858 83957<br>83961/64768                                                                  |              |                                                                                                                                                                                                                                       |
|                      |          |     |              | 10.912                                    | 709.13 83960<br>83624 64769                                                                 | IV           |                                                                                                                                                                                                                                       |
|                      |          |     |              |                                           | 70335 66091°<br>73625 66091°<br>83625                                                       |              | 0                                                                                                                                                                                                                                     |
| <u> </u>             |          |     |              |                                           | 83617<br>70336<br>8362.9<br>8362.9<br>8362.9<br>8362.9<br>8362.9<br>83630<br>70337<br>70339 |              | A<br>A<br>A                                                                                                                                                                                                                           |
| 0                    |          |     | 72104 72104  | 95834                                     | 10337 10357<br>95833 95832<br>84437 844 38<br>71572 71573                                   |              | L                                                                                                                                                                                                                                     |
| Ve                   |          |     |              |                                           | 95839 95829<br>1551 - 1555<br>18-19-12                                                      |              |                                                                                                                                                                                                                                       |
| 1                    | )        |     | 11712 71711  | 1 81.900                                  | 71563 71564                                                                                 |              |                                                                                                                                                                                                                                       |
|                      |          |     | 71713 71.249 | 21705 71700                               | 71701 71702<br>BAREEK                                                                       |              | de la constante de la constante<br>la constante de la constante de la constante de la constante de la constante de<br>la constante de la constante de |
|                      | J R 23   |     | 71714 71709  | 89134 1148                                | 8-1-4-1<br>71047 71085<br>85365                                                             |              |                                                                                                                                                                                                                                       |
| )2)                  |          |     | 71715 71.708 | 71707 7101                                | 2913685-366<br>8446 71083                                                                   |              |                                                                                                                                                                                                                                       |
| Ę                    |          |     |              | 79132 345342                              | 244971                                                                                      | Q.22         |                                                                                                                                                                                                                                       |
|                      |          |     | 71314        | N 85343<br>71320 99141<br>Con 99141       | 99137 785792<br>SHU99<br>1088 11081                                                         |              |                                                                                                                                                                                                                                       |
|                      | L. U. P. |     |              | 19140 84493<br>19145 99144<br>71317 42148 |                                                                                             |              |                                                                                                                                                                                                                                       |
|                      |          | 0'  |              |                                           | 72135 71094<br>85.745                                                                       |              |                                                                                                                                                                                                                                       |
|                      | <u></u>  | a   | 3            | 2                                         |                                                                                             |              |                                                                                                                                                                                                                                       |