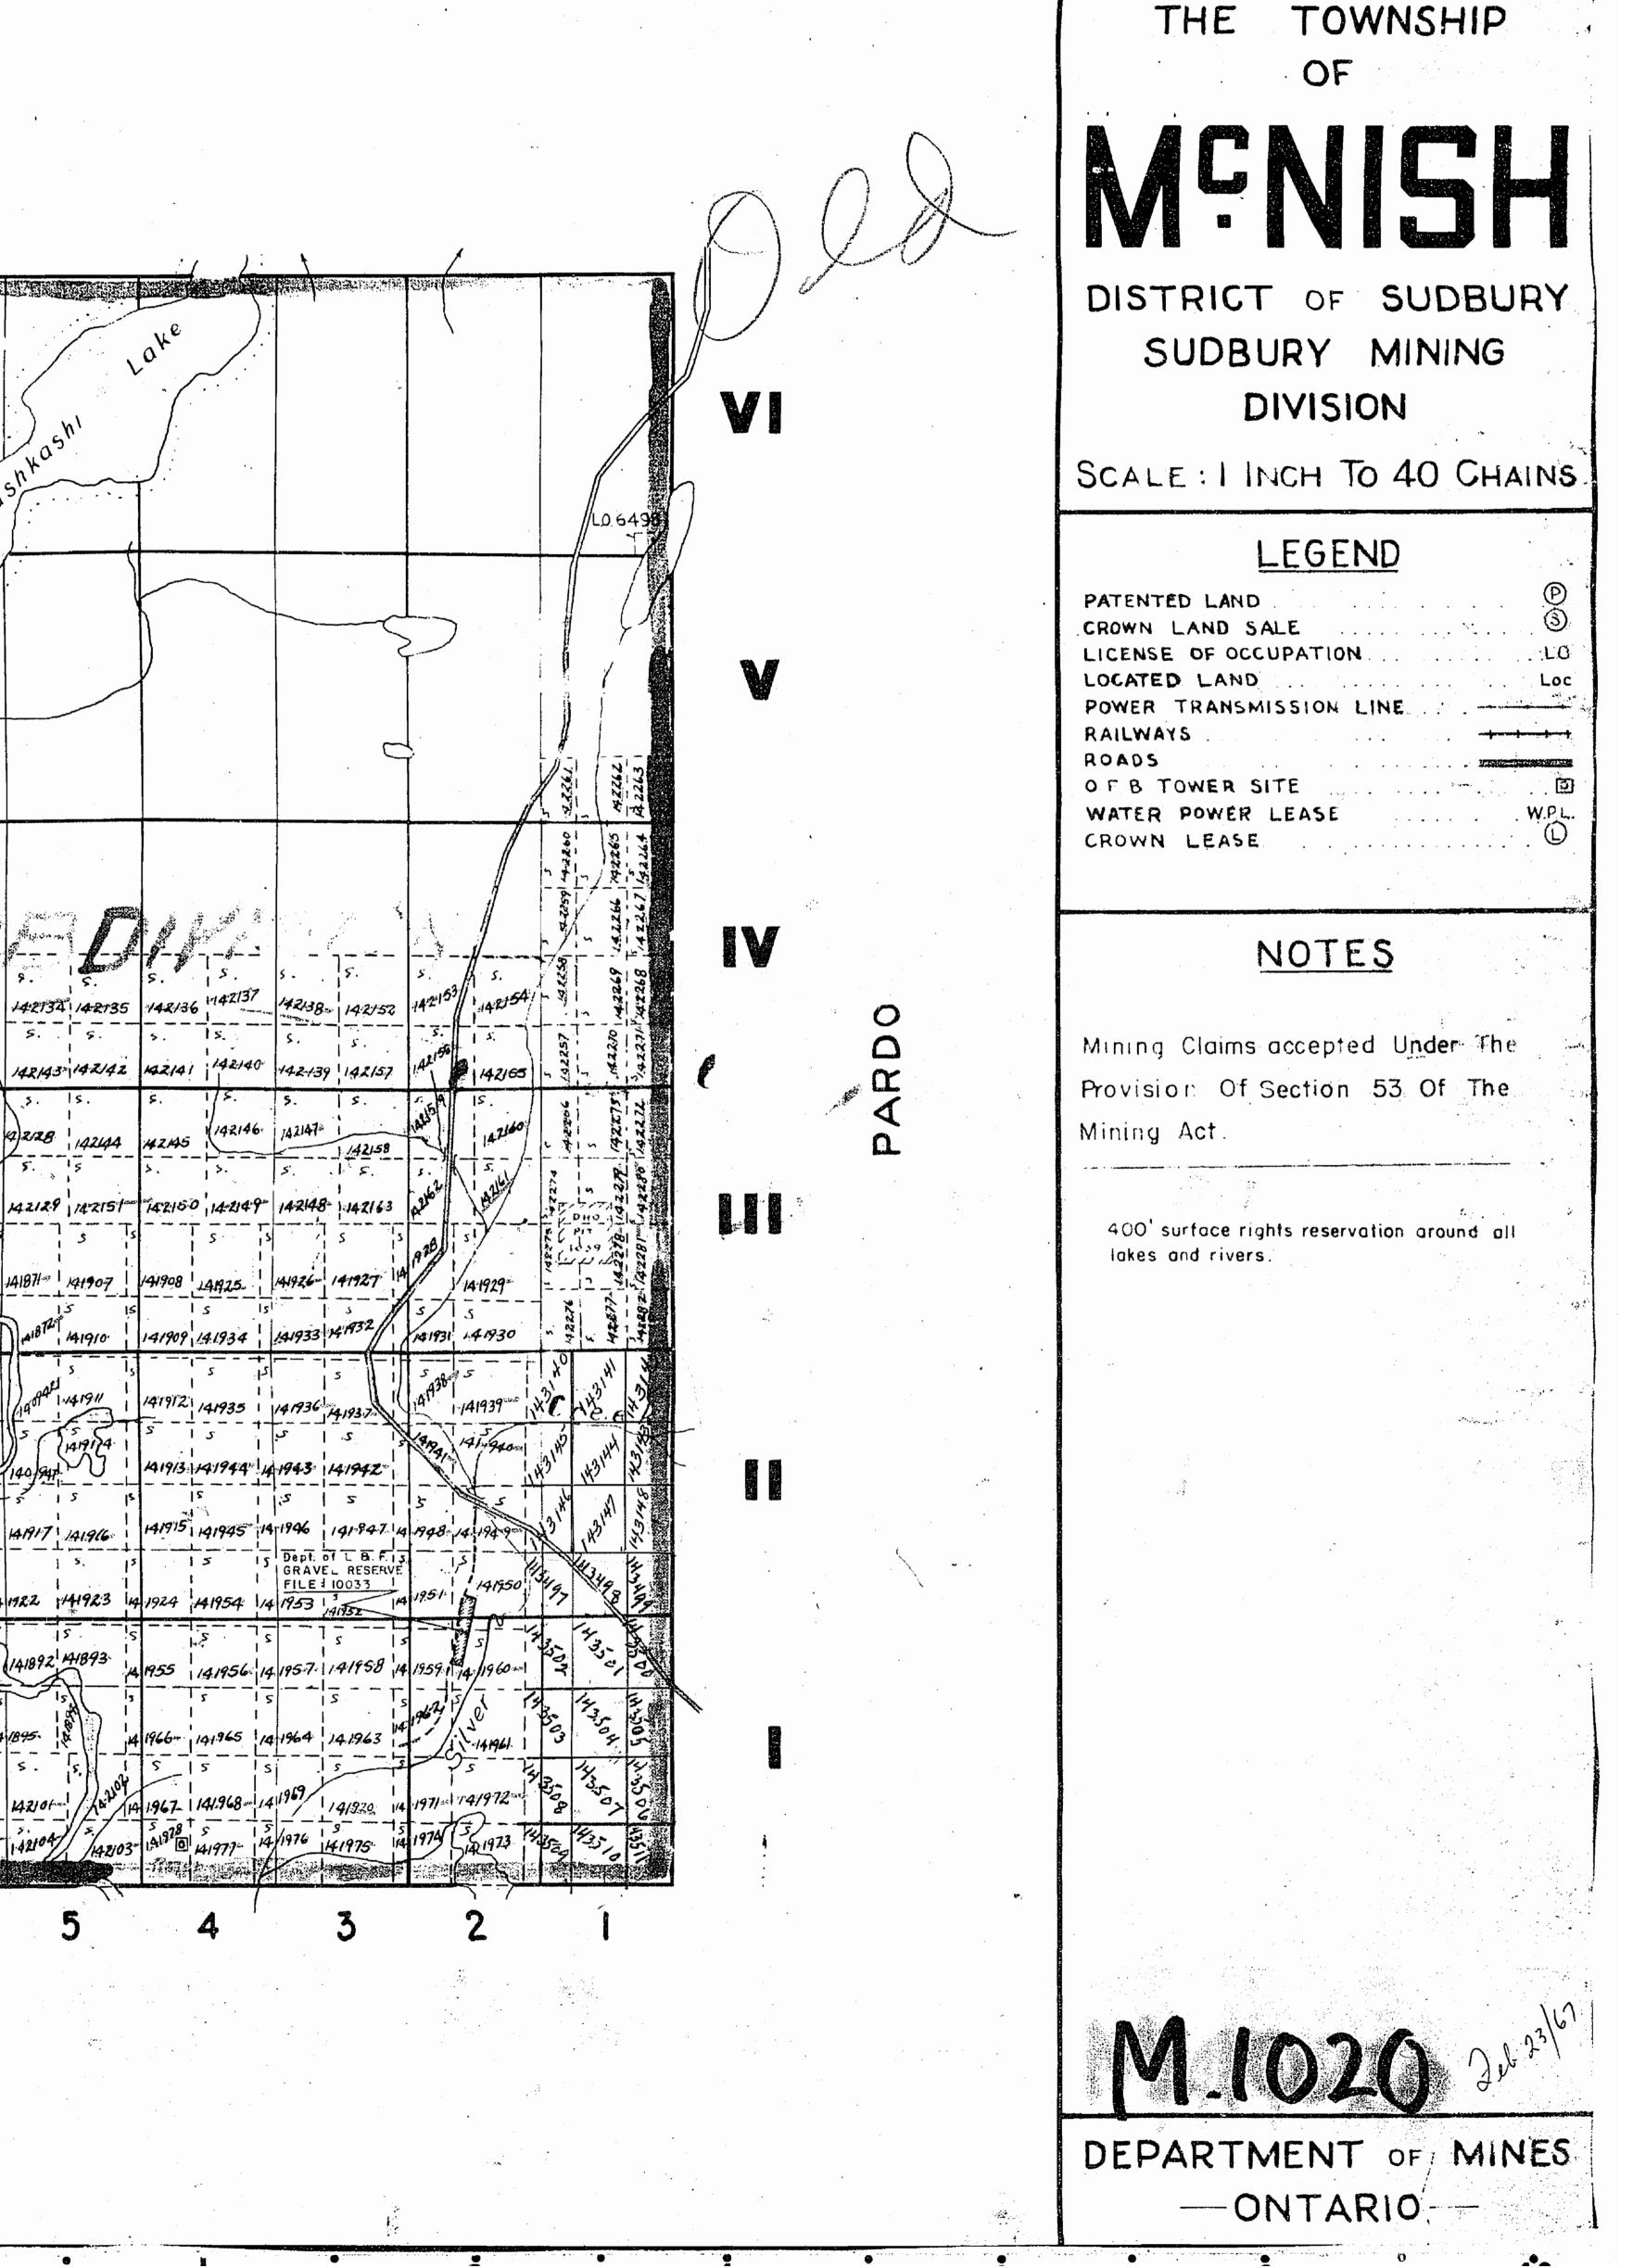

D

· •

· 🚳 👘 ·

Hou 200' Wide reservations on surface by Dept. of L. Y F. Shewn hereon thus

| Η                    |          | •   |              | · ·                                       |                                                                                             |              |                                                                                                                                                                                                                                       |
|----------------------|----------|-----|--------------|-------------------------------------------|---------------------------------------------------------------------------------------------|--------------|---------------------------------------------------------------------------------------------------------------------------------------------------------------------------------------------------------------------------------------|
| in canada            |          |     |              | nse fammenen                              | an li se kan an a                                          |              |                                                                                                                                                                                                                                       |
| 6413                 |          | ote | •            |                                           |                                                                                             |              |                                                                                                                                                                                                                                       |
| 16273                | Josh'    |     |              | ••                                        |                                                                                             | VI           | •                                                                                                                                                                                                                                     |
| 10 <sup>N10</sup>    | nr       |     |              |                                           | 6498                                                                                        |              | -<br>-<br>-                                                                                                                                                                                                                           |
| 10                   |          |     |              |                                           |                                                                                             |              |                                                                                                                                                                                                                                       |
| <b>6</b> 53 <b>-</b> |          |     |              | 85844 85843                               | 8545 85842                                                                                  |              |                                                                                                                                                                                                                                       |
|                      |          |     | C+RA         | 85497 85496                               | 73 860<br>84435 60090                                                                       |              |                                                                                                                                                                                                                                       |
|                      |          |     |              |                                           | 73859 83958<br>83962 65386                                                                  | $\leftarrow$ |                                                                                                                                                                                                                                       |
|                      |          |     |              |                                           | 73858 83957<br>83961/64768                                                                  |              |                                                                                                                                                                                                                                       |
|                      |          |     |              | 10.912                                    | 709.13 83960<br>83624 64769                                                                 | IV           |                                                                                                                                                                                                                                       |
|                      |          |     |              |                                           | 70335 66091°<br>73625 66091°<br>83625                                                       |              | 0                                                                                                                                                                                                                                     |
| <u> </u>             |          |     |              |                                           | 83617<br>70336<br>8362.9<br>8362.9<br>8362.9<br>8362.9<br>8362.9<br>83630<br>70337<br>70339 |              | A<br>A<br>A                                                                                                                                                                                                                           |
| 0                    |          |     | 72104 72104  | 95834                                     | 10337 10357<br>95833 95832<br>84437 844 38<br>71572 71573                                   |              | L                                                                                                                                                                                                                                     |
| Ve                   |          |     |              |                                           | 95839 95829<br>1551 - 1555<br>18-19-12                                                      |              |                                                                                                                                                                                                                                       |
| 1                    | )        |     | 11712 71711  | 1 81.900                                  | 71563 71564                                                                                 |              |                                                                                                                                                                                                                                       |
|                      |          |     | 71713 71.249 | 21705 71700                               | 71701 71702<br>BAREEK                                                                       |              | de la constante de la constante<br>la constante de la constante de la constante de la constante de la constante de<br>la constante de la constante de |
|                      | J R 23   |     | 71714 71709  | 89134 1148                                | 8-1-4-1<br>71047 71085<br>85365                                                             |              |                                                                                                                                                                                                                                       |
| )2)                  |          |     | 71715 71.708 | 71707 7101                                | 2913685-366<br>8446 71083                                                                   |              |                                                                                                                                                                                                                                       |
| Ę                    |          |     |              | 79132 345342                              | 244971                                                                                      | Q.22         |                                                                                                                                                                                                                                       |
|                      |          |     | 71314        | N 85343<br>71320 99141<br>Con 99141       | 99137 785792<br>SHU99<br>1088 11081                                                         |              |                                                                                                                                                                                                                                       |
|                      | L. U. P. |     |              | 19140 84493<br>19145 99144<br>71317 42148 |                                                                                             |              |                                                                                                                                                                                                                                       |
|                      |          | 0'  |              |                                           | 72135 71094<br>85.745                                                                       |              |                                                                                                                                                                                                                                       |
|                      | <u></u>  | a   | 3            | 2                                         |                                                                                             |              |                                                                                                                                                                                                                                       |