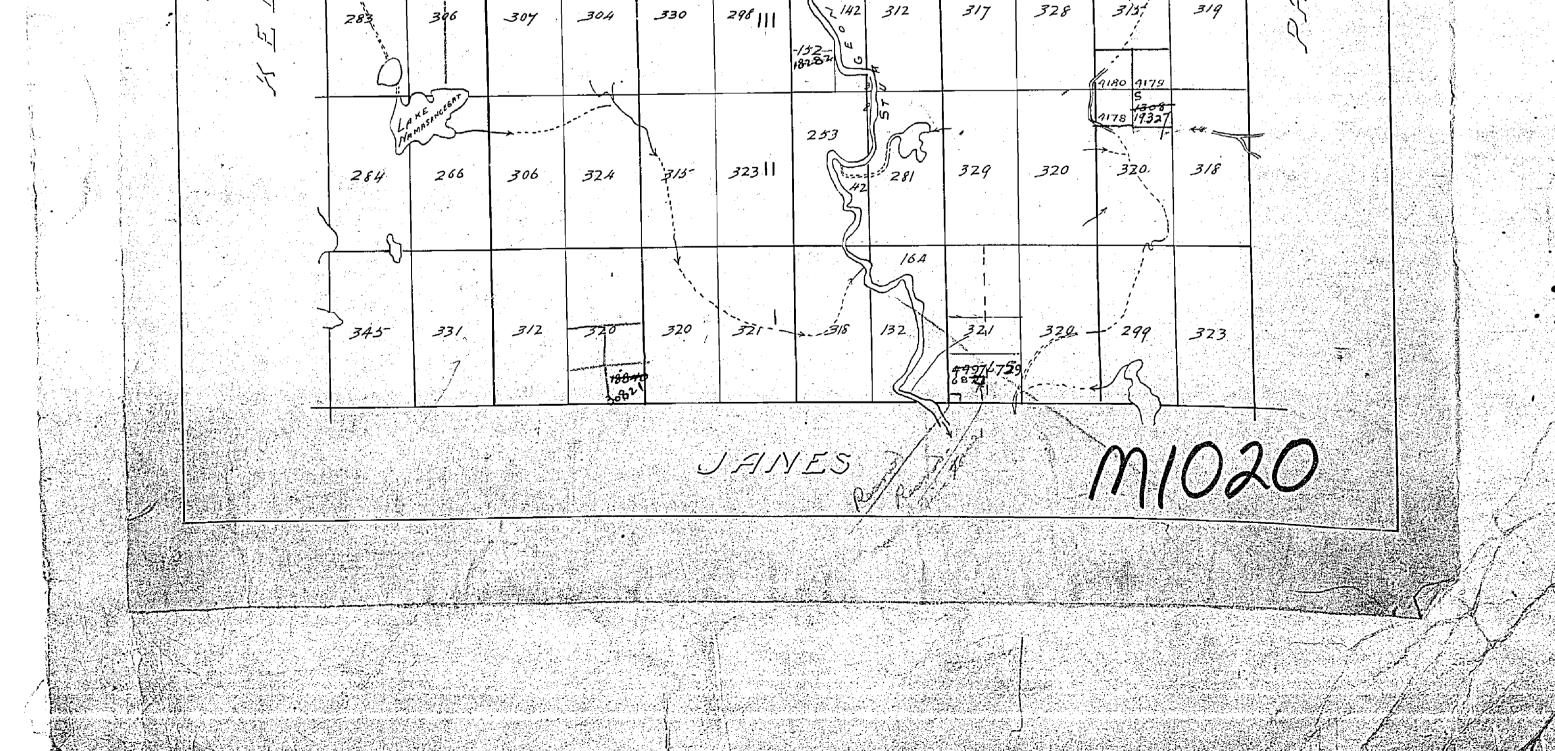

D

· •

· 🚳 👘 ·

Hou 200' Wide reservations on surface by Dept. of L. Y F. Shewn hereon thus

| Η                    |          | •   |              | · ·                                       |                                                                                             |              |                                                                                                                                                                                                                                       |
|----------------------|----------|-----|--------------|-------------------------------------------|---------------------------------------------------------------------------------------------|--------------|---------------------------------------------------------------------------------------------------------------------------------------------------------------------------------------------------------------------------------------|
| in canada            |          |     |              | nse fammenen                              | an li se kan an a                                          |              |                                                                                                                                                                                                                                       |
| 6413                 |          | ote | •            |                                           |                                                                                             |              |                                                                                                                                                                                                                                       |
| 16273                | Josh'    |     |              | ••                                        |                                                                                             | VI           | •                                                                                                                                                                                                                                     |
| 10 <sup>N10</sup>    | nr       |     |              |                                           | 6498                                                                                        |              | -<br>-<br>-                                                                                                                                                                                                                           |
| 10                   |          |     |              |                                           |                                                                                             |              |                                                                                                                                                                                                                                       |
| <b>6</b> 53 <b>-</b> |          |     |              | 85844 85843                               | 8545 85842                                                                                  |              |                                                                                                                                                                                                                                       |
|                      |          |     | C+RA         | 85497 85496                               | 73 860<br>84435 60090                                                                       |              |                                                                                                                                                                                                                                       |
|                      |          |     |              |                                           | 73859 83958<br>83962 65386                                                                  | $\leftarrow$ |                                                                                                                                                                                                                                       |
|                      |          |     |              |                                           | 73858 83957<br>83961/64768                                                                  |              |                                                                                                                                                                                                                                       |
|                      |          |     |              | 10.912                                    | 709.13 83960<br>83624 64769                                                                 | IV           |                                                                                                                                                                                                                                       |
|                      |          |     |              |                                           | 70335 66091°<br>73625 66091°<br>83625                                                       |              | 0                                                                                                                                                                                                                                     |
| <u> </u>             |          |     |              |                                           | 83617<br>70336<br>8362.9<br>8362.9<br>8362.9<br>8362.9<br>8362.9<br>83630<br>70337<br>70339 |              | A<br>A<br>A                                                                                                                                                                                                                           |
| 0                    |          |     | 72104 72104  | 95834                                     | 10337 10357<br>95833 95832<br>84437 844 38<br>71572 71573                                   |              | L                                                                                                                                                                                                                                     |
| Ve                   |          |     |              |                                           | 95839 95829<br>1551 - 1555<br>18-19-12                                                      |              |                                                                                                                                                                                                                                       |
| 1                    | )        |     | 11712 71711  | 1 81.900                                  | 71563 71564                                                                                 |              |                                                                                                                                                                                                                                       |
|                      |          |     | 71713 71.249 | 21705 71700                               | 71701 71702<br>BAREEK                                                                       |              | de la constante de la constante<br>la constante de la constante de la constante de la constante de la constante de<br>la constante de la constante de |
|                      | J R 23   |     | 71714 71709  | 89134 1148                                | 8-1-4-1<br>71047 71085<br>85365                                                             |              |                                                                                                                                                                                                                                       |
| )2)                  |          |     | 71715 71.708 | 71707 7101                                | 2913685-366<br>8446 71083                                                                   |              |                                                                                                                                                                                                                                       |
| Ę                    |          |     |              | 79132 345342                              | 244971                                                                                      | Q.22         |                                                                                                                                                                                                                                       |
|                      |          |     | 71314        | N 85343<br>71320 99141<br>Con 99141       | 99137 785792<br>SHU99<br>1088 11081                                                         |              |                                                                                                                                                                                                                                       |
|                      | L. U. P. |     |              | 19140 84493<br>19145 99144<br>71317 42148 |                                                                                             |              |                                                                                                                                                                                                                                       |
|                      |          | 0'  |              |                                           | 72135 71094<br>85.745                                                                       |              |                                                                                                                                                                                                                                       |
|                      | <u></u>  | a   | 3            | 2                                         |                                                                                             |              |                                                                                                                                                                                                                                       |