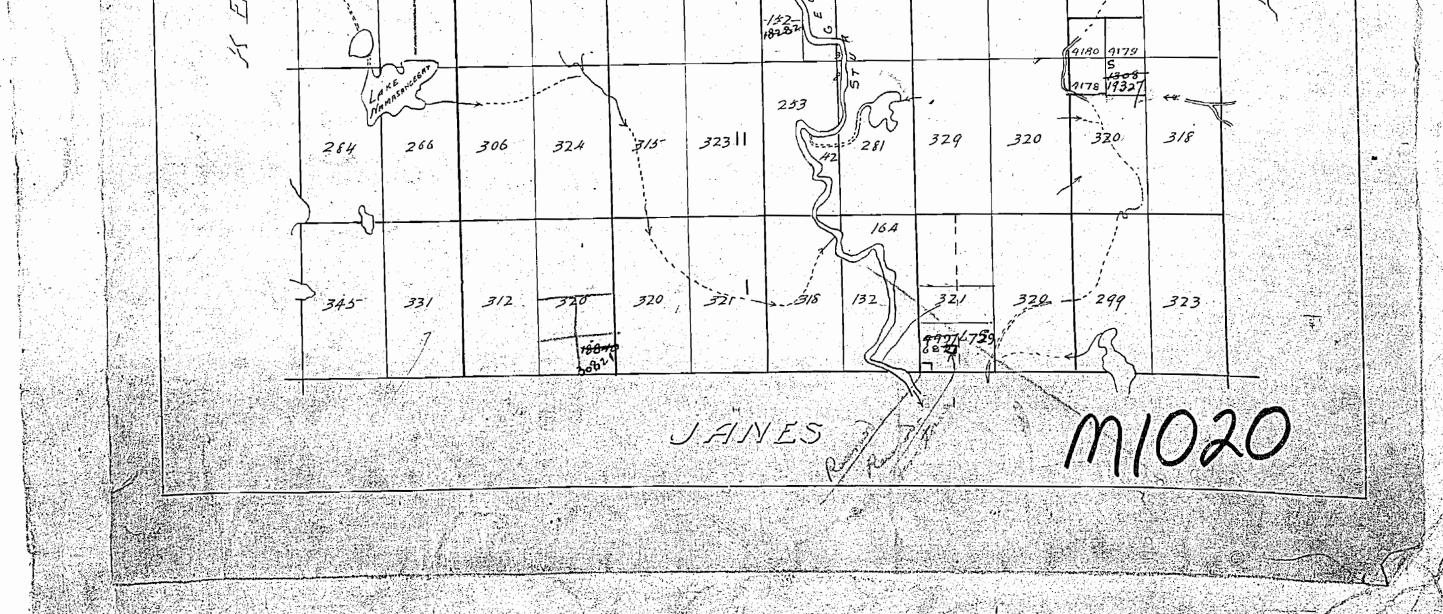

D

· •

· 🚳 👘 ·

Hou 200' Wide reservations on surface by Dept. of L. Y F. Shewn hereon thus

| Η                    |          | •   |              | · ·                                       |                                                                                             |              |                                                                                                                                                                                                                                       |
|----------------------|----------|-----|--------------|-------------------------------------------|---------------------------------------------------------------------------------------------|--------------|---------------------------------------------------------------------------------------------------------------------------------------------------------------------------------------------------------------------------------------|
| in canada            |          |     |              | nse fammenen                              | an li se kan an a                                          |              |                                                                                                                                                                                                                                       |
| 6413                 |          | ote | •            |                                           |                                                                                             |              |                                                                                                                                                                                                                                       |
| 16273                | Josh'    |     |              | ••                                        |                                                                                             | VI           | •                                                                                                                                                                                                                                     |
| 10 <sup>N10</sup>    | nr       |     |              |                                           | 6498                                                                                        |              | -<br>-<br>-                                                                                                                                                                                                                           |
| 10                   |          |     |              |                                           |                                                                                             |              |                                                                                                                                                                                                                                       |
| <b>6</b> 53 <b>-</b> |          |     |              | 85844 85843                               | 8545 85842                                                                                  |              |                                                                                                                                                                                                                                       |
|                      |          |     | C+RA         | 85497 85496                               | 73 860<br>84435 60090                                                                       |              |                                                                                                                                                                                                                                       |
|                      |          |     |              |                                           | 73859 83958<br>83962 65386                                                                  | $\leftarrow$ |                                                                                                                                                                                                                                       |
|                      |          |     |              |                                           | 73858 83957<br>83961/64768                                                                  |              |                                                                                                                                                                                                                                       |
|                      |          |     |              | 10.912                                    | 709.13 83960<br>83624 64769                                                                 | IV           |                                                                                                                                                                                                                                       |
|                      |          |     |              |                                           | 70335 66091°<br>73625 66091°<br>83625                                                       |              | 0                                                                                                                                                                                                                                     |
| <u> </u>             |          |     |              |                                           | 83617<br>70336<br>8362.9<br>8362.9<br>8362.9<br>8362.9<br>8362.9<br>83630<br>70337<br>70339 |              | A<br>A<br>A                                                                                                                                                                                                                           |
| 0                    |          |     | 72104 72104  | 95834                                     | 10337 10357<br>95833 95832<br>84437 844 38<br>71572 71573                                   |              | L                                                                                                                                                                                                                                     |
| Ve                   |          |     |              |                                           | 95839 95829<br>1551 - 1555<br>18-19-12                                                      |              |                                                                                                                                                                                                                                       |
| 1                    | )        |     | 11712 71711  | 1 81.900                                  | 71563 71564                                                                                 |              |                                                                                                                                                                                                                                       |
|                      |          |     | 71713 71.249 | 21705 71700                               | 71701 71702<br>BAREEK                                                                       |              | de la constante de la constante<br>la constante de la constante de la constante de la constante de la constante de<br>la constante de la constante de |
|                      | J R 23   |     | 71714 71709  | 89134 1148                                | 8-1-4-1<br>71047 71085<br>85365                                                             |              |                                                                                                                                                                                                                                       |
| )2)                  |          |     | 71715 71.708 | 71707 7101                                | 2913685-366<br>8446 71083                                                                   |              |                                                                                                                                                                                                                                       |
| Ę                    |          |     |              | 79132 345342                              | 244971                                                                                      | Q.22         |                                                                                                                                                                                                                                       |
|                      |          |     | 71314        | N 85343<br>71320 99141<br>Con 99141       | 99137 785792<br>SHU99<br>1088 11081                                                         |              |                                                                                                                                                                                                                                       |
|                      | L. U. P. |     |              | 19140 84493<br>19145 99144<br>71317 42148 |                                                                                             |              |                                                                                                                                                                                                                                       |
|                      |          | 0'  |              |                                           | 72135 71094<br>85.745                                                                       |              |                                                                                                                                                                                                                                       |
|                      | <u></u>  | a   | 3            | 2                                         |                                                                                             |              |                                                                                                                                                                                                                                       |