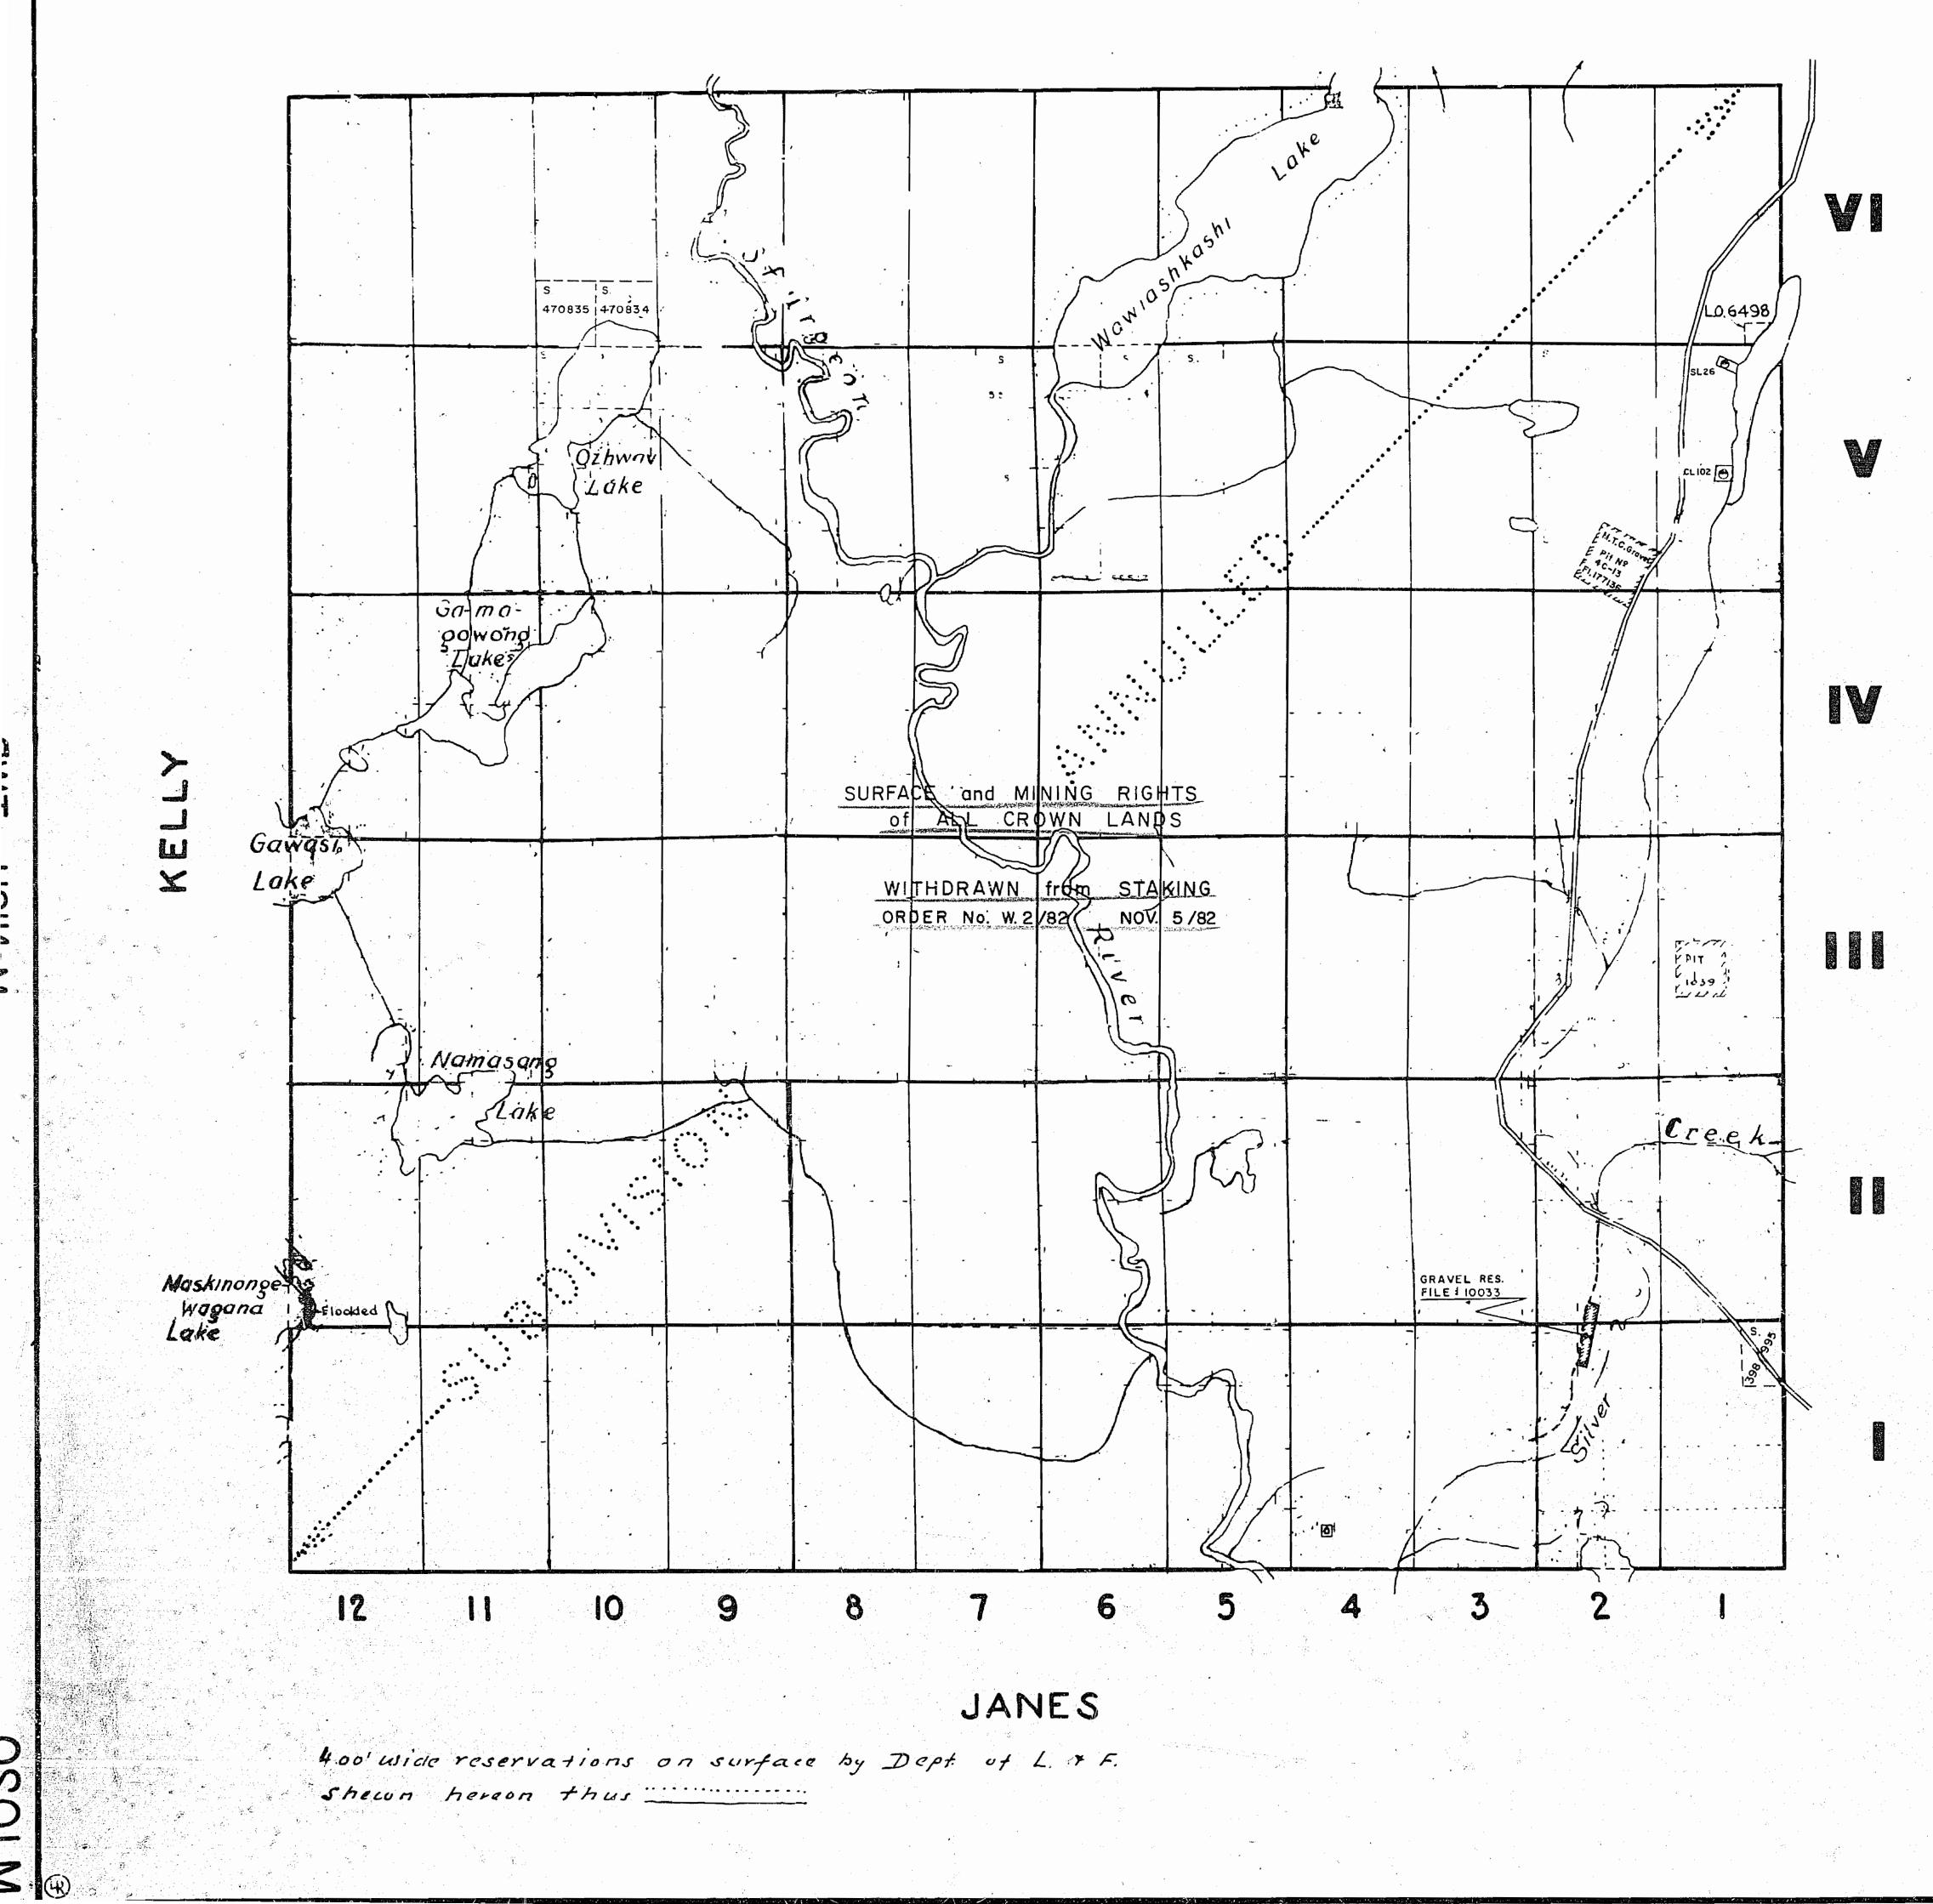

D

· •

· 🚳 👘 ·

Hou 200' Wide reservations on surface by Dept. of L. Y F. Shewn hereon thus

| Η                    |          | •   |              | · ·                                       |                                                                                             |              |                                                                                                                                                                                                                                       |
|----------------------|----------|-----|--------------|-------------------------------------------|---------------------------------------------------------------------------------------------|--------------|---------------------------------------------------------------------------------------------------------------------------------------------------------------------------------------------------------------------------------------|
| in canada            |          |     |              | nse fammenen                              | an li se kan an a                                          |              |                                                                                                                                                                                                                                       |
| 6413                 |          | ote | •            |                                           |                                                                                             |              |                                                                                                                                                                                                                                       |
| 16273                | Josh'    |     |              | ••                                        |                                                                                             | VI           | •                                                                                                                                                                                                                                     |
| 10 <sup>N10</sup>    | nr       |     |              |                                           | 6498                                                                                        |              | -<br>-<br>-                                                                                                                                                                                                                           |
| 10                   |          |     |              |                                           |                                                                                             |              |                                                                                                                                                                                                                                       |
| <b>6</b> 53 <b>-</b> |          |     |              | 85844 85843                               | 8545 85842                                                                                  |              |                                                                                                                                                                                                                                       |
|                      |          |     | C+RA         | 85497 85496                               | 73 860<br>84435 60090                                                                       |              |                                                                                                                                                                                                                                       |
|                      |          |     |              |                                           | 73859 83958<br>83962 65386                                                                  | $\leftarrow$ |                                                                                                                                                                                                                                       |
|                      |          |     |              |                                           | 73858 83957<br>83961/64768                                                                  |              |                                                                                                                                                                                                                                       |
|                      |          |     |              | 10.912                                    | 709.13 83960<br>83624 64769                                                                 | IV           |                                                                                                                                                                                                                                       |
|                      |          |     |              |                                           | 70335 66091°<br>73625 66091°<br>83625                                                       |              | 0                                                                                                                                                                                                                                     |
| <u> </u>             |          |     |              |                                           | 83617<br>70336<br>8362.9<br>8362.9<br>8362.9<br>8362.9<br>8362.9<br>83630<br>70337<br>70339 |              | A<br>A<br>A                                                                                                                                                                                                                           |
| 0                    |          |     | 72104 72104  | 95834                                     | 10337 10357<br>95833 95832<br>84437 844 38<br>71572 71573                                   |              | L                                                                                                                                                                                                                                     |
| Ve                   |          |     |              |                                           | 95839 95829<br>1551 - 1555<br>18-19-12                                                      |              |                                                                                                                                                                                                                                       |
| 1                    | )        |     | 11712 71711  | 1 81.900                                  | 71563 71564                                                                                 |              |                                                                                                                                                                                                                                       |
|                      |          |     | 71713 71.249 | 21705 71700                               | 71701 71702<br>BAREEK                                                                       |              | de la constante de la constante<br>la constante de la constante de la constante de la constante de la constante de<br>la constante de la constante de |
|                      | J R 23   |     | 71714 71709  | 89134 1148                                | 8-1-4-1<br>71047 71085<br>85365                                                             |              |                                                                                                                                                                                                                                       |
| )2)                  |          |     | 71715 71.708 | 71707 7101                                | 2913685-366<br>8446 71083                                                                   |              |                                                                                                                                                                                                                                       |
| Ę                    |          |     |              | 79132 345342                              | 244971                                                                                      | Q.22         |                                                                                                                                                                                                                                       |
|                      |          |     | 71314        | N 85343<br>71320 99141<br>Con 99141       | 99137 785792<br>SHU99<br>1088 11081                                                         |              |                                                                                                                                                                                                                                       |
|                      | L. U. P. |     |              | 19140 84493<br>19145 99144<br>71317 42148 |                                                                                             |              |                                                                                                                                                                                                                                       |
|                      |          | 0'  |              |                                           | 72135 71094<br>85.745                                                                       |              |                                                                                                                                                                                                                                       |
|                      | <u></u>  | a   | 3            | 2                                         |                                                                                             |              |                                                                                                                                                                                                                                       |