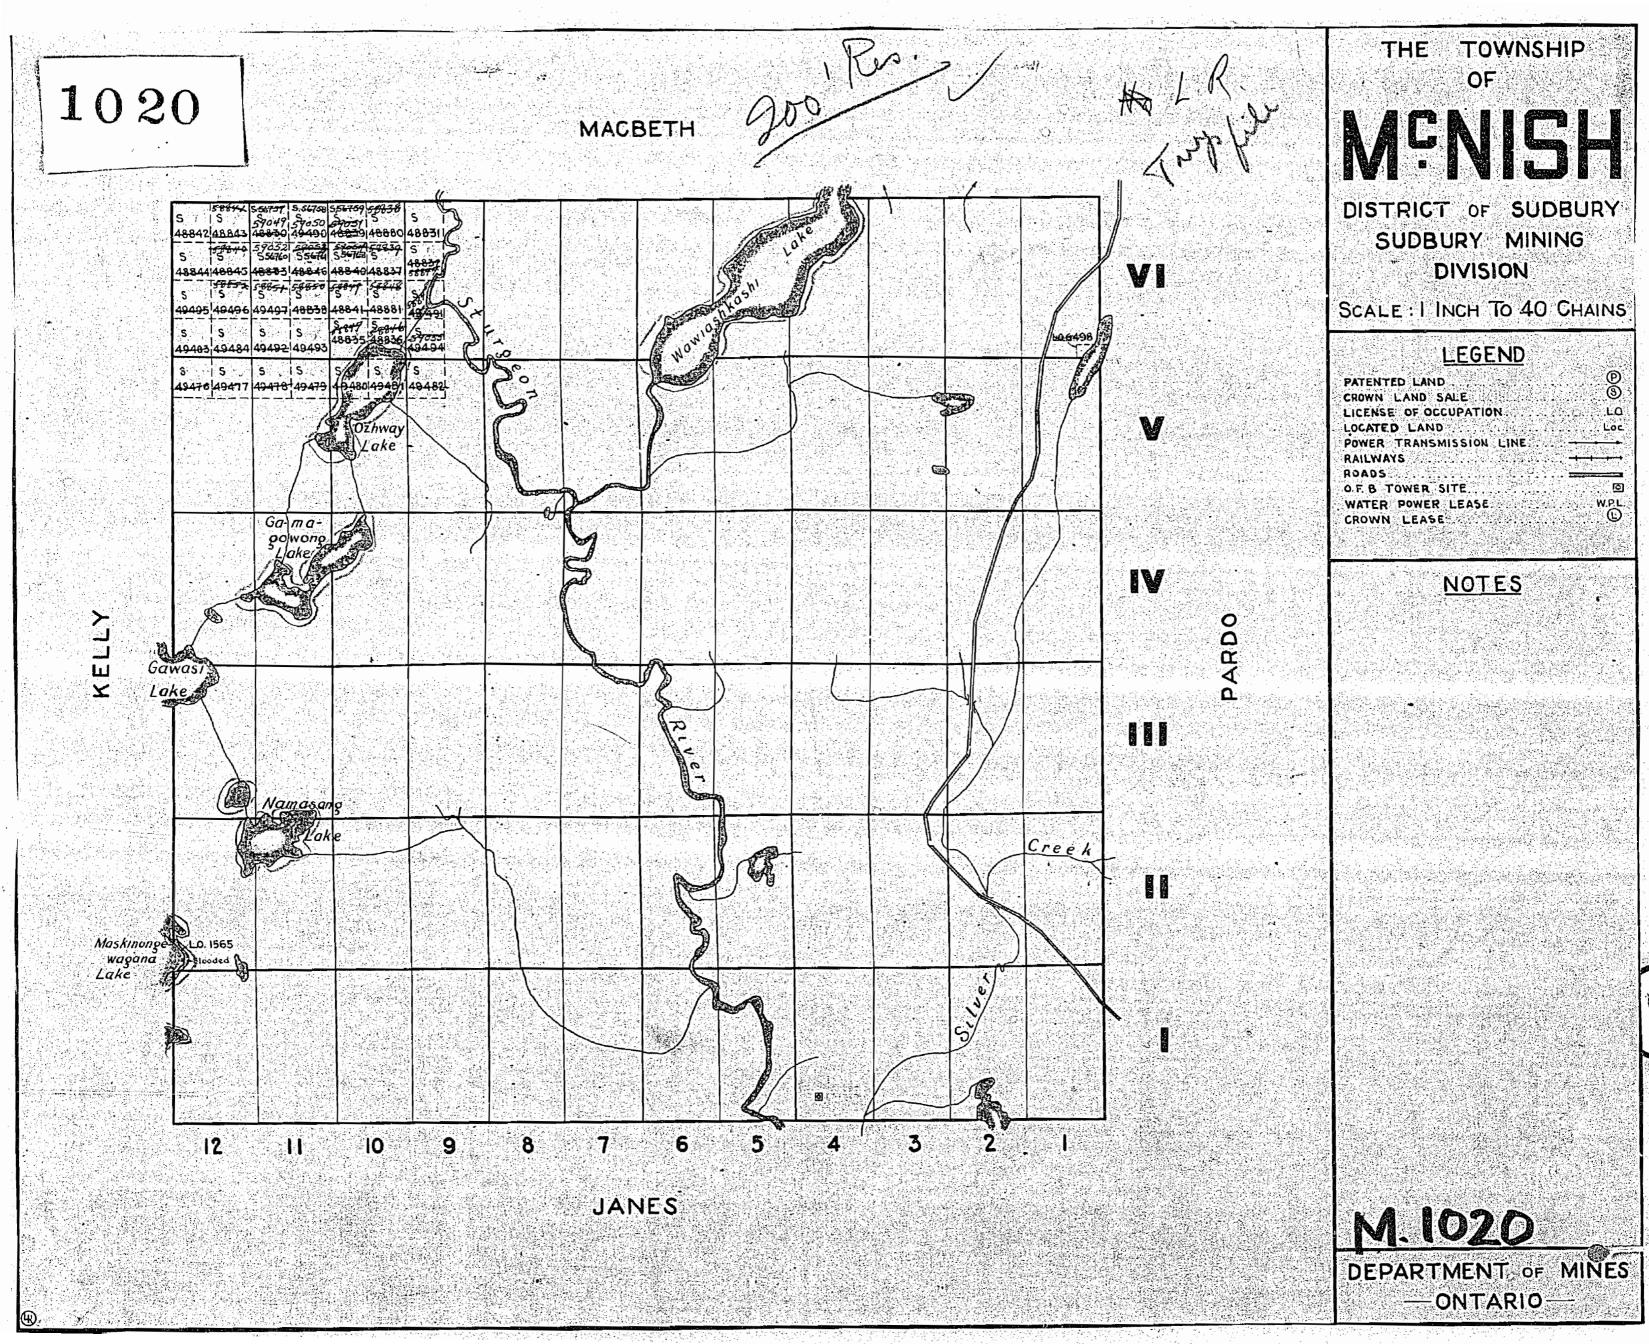

D

· •

· 🚳 👘 ·

Hou 200' Wide reservations on surface by Dept. of L. Y F. Shewn hereon thus

| Η                    |          | •   |              | · ·                                       |                                                                                             |              |                                                                                                                                                                                                                                       |
|----------------------|----------|-----|--------------|-------------------------------------------|---------------------------------------------------------------------------------------------|--------------|---------------------------------------------------------------------------------------------------------------------------------------------------------------------------------------------------------------------------------------|
| in canada            |          |     |              | nse fammenen                              | an li se kan an a                                          |              |                                                                                                                                                                                                                                       |
| 6413                 |          | ote | •            |                                           |                                                                                             |              |                                                                                                                                                                                                                                       |
| 16273                | Josh'    |     |              | ••                                        |                                                                                             | VI           | •                                                                                                                                                                                                                                     |
| 10 <sup>N10</sup>    | nr       |     |              |                                           | 6498                                                                                        |              | -<br>-<br>-                                                                                                                                                                                                                           |
| 10                   |          |     |              |                                           |                                                                                             |              |                                                                                                                                                                                                                                       |
| <b>6</b> 53 <b>-</b> |          |     |              | 85844 85843                               | 8545 85842                                                                                  |              |                                                                                                                                                                                                                                       |
|                      |          |     | C+RA         | 85497 85496                               | 73 860<br>84435 60090                                                                       |              |                                                                                                                                                                                                                                       |
|                      |          |     |              |                                           | 73859 83958<br>83962 65386                                                                  | $\leftarrow$ |                                                                                                                                                                                                                                       |
|                      |          |     |              |                                           | 73858 83957<br>83961/64768                                                                  |              |                                                                                                                                                                                                                                       |
|                      |          |     |              | 10.912                                    | 709.13 83960<br>83624 64769                                                                 | IV           |                                                                                                                                                                                                                                       |
|                      |          |     |              |                                           | 70335 66091°<br>73625 66091°<br>83625                                                       |              | 0                                                                                                                                                                                                                                     |
| <u> </u>             |          |     |              |                                           | 83617<br>70336<br>8362.9<br>8362.9<br>8362.9<br>8362.9<br>8362.9<br>83630<br>70337<br>70339 |              | A<br>A<br>A                                                                                                                                                                                                                           |
| 0                    |          |     | 72104 72104  | 95834                                     | 10337 10357<br>95833 95832<br>84437 844 38<br>71572 71573                                   |              | L                                                                                                                                                                                                                                     |
| Ve                   |          |     |              |                                           | 95839 95829<br>1551 - 1555<br>18-19-12                                                      |              |                                                                                                                                                                                                                                       |
| 1                    | )        |     | 11712 71711  | 1 81.900                                  | 71563 71564                                                                                 |              |                                                                                                                                                                                                                                       |
|                      |          |     | 71713 71.249 | 21705 71700                               | 71701 71702<br>BAREEK                                                                       |              | de la constante de la constante<br>la constante de la constante de la constante de la constante de la constante de<br>la constante de la constante de |
|                      | J R 23   |     | 71714 71709  | 89134 1148                                | 8-1-4-1<br>71047 71085<br>85365                                                             |              |                                                                                                                                                                                                                                       |
| )2)                  |          |     | 71715 71.708 | 71707 7101                                | 2913685-366<br>8446 71083                                                                   |              |                                                                                                                                                                                                                                       |
| Ę                    |          |     |              | 79132 345342                              | 244971                                                                                      | Q.22         |                                                                                                                                                                                                                                       |
|                      |          |     | 71314        | N 85343<br>71320 99141<br>Con 99141       | 99137 785792<br>SHU99<br>1088 11081                                                         |              |                                                                                                                                                                                                                                       |
|                      | L. U. P. |     |              | 19140 84493<br>19145 99144<br>71317 42148 |                                                                                             |              |                                                                                                                                                                                                                                       |
|                      |          | 0'  |              |                                           | 72135 71094<br>85.745                                                                       |              |                                                                                                                                                                                                                                       |
|                      | <u></u>  | a   | 3            | 2                                         |                                                                                             |              |                                                                                                                                                                                                                                       |