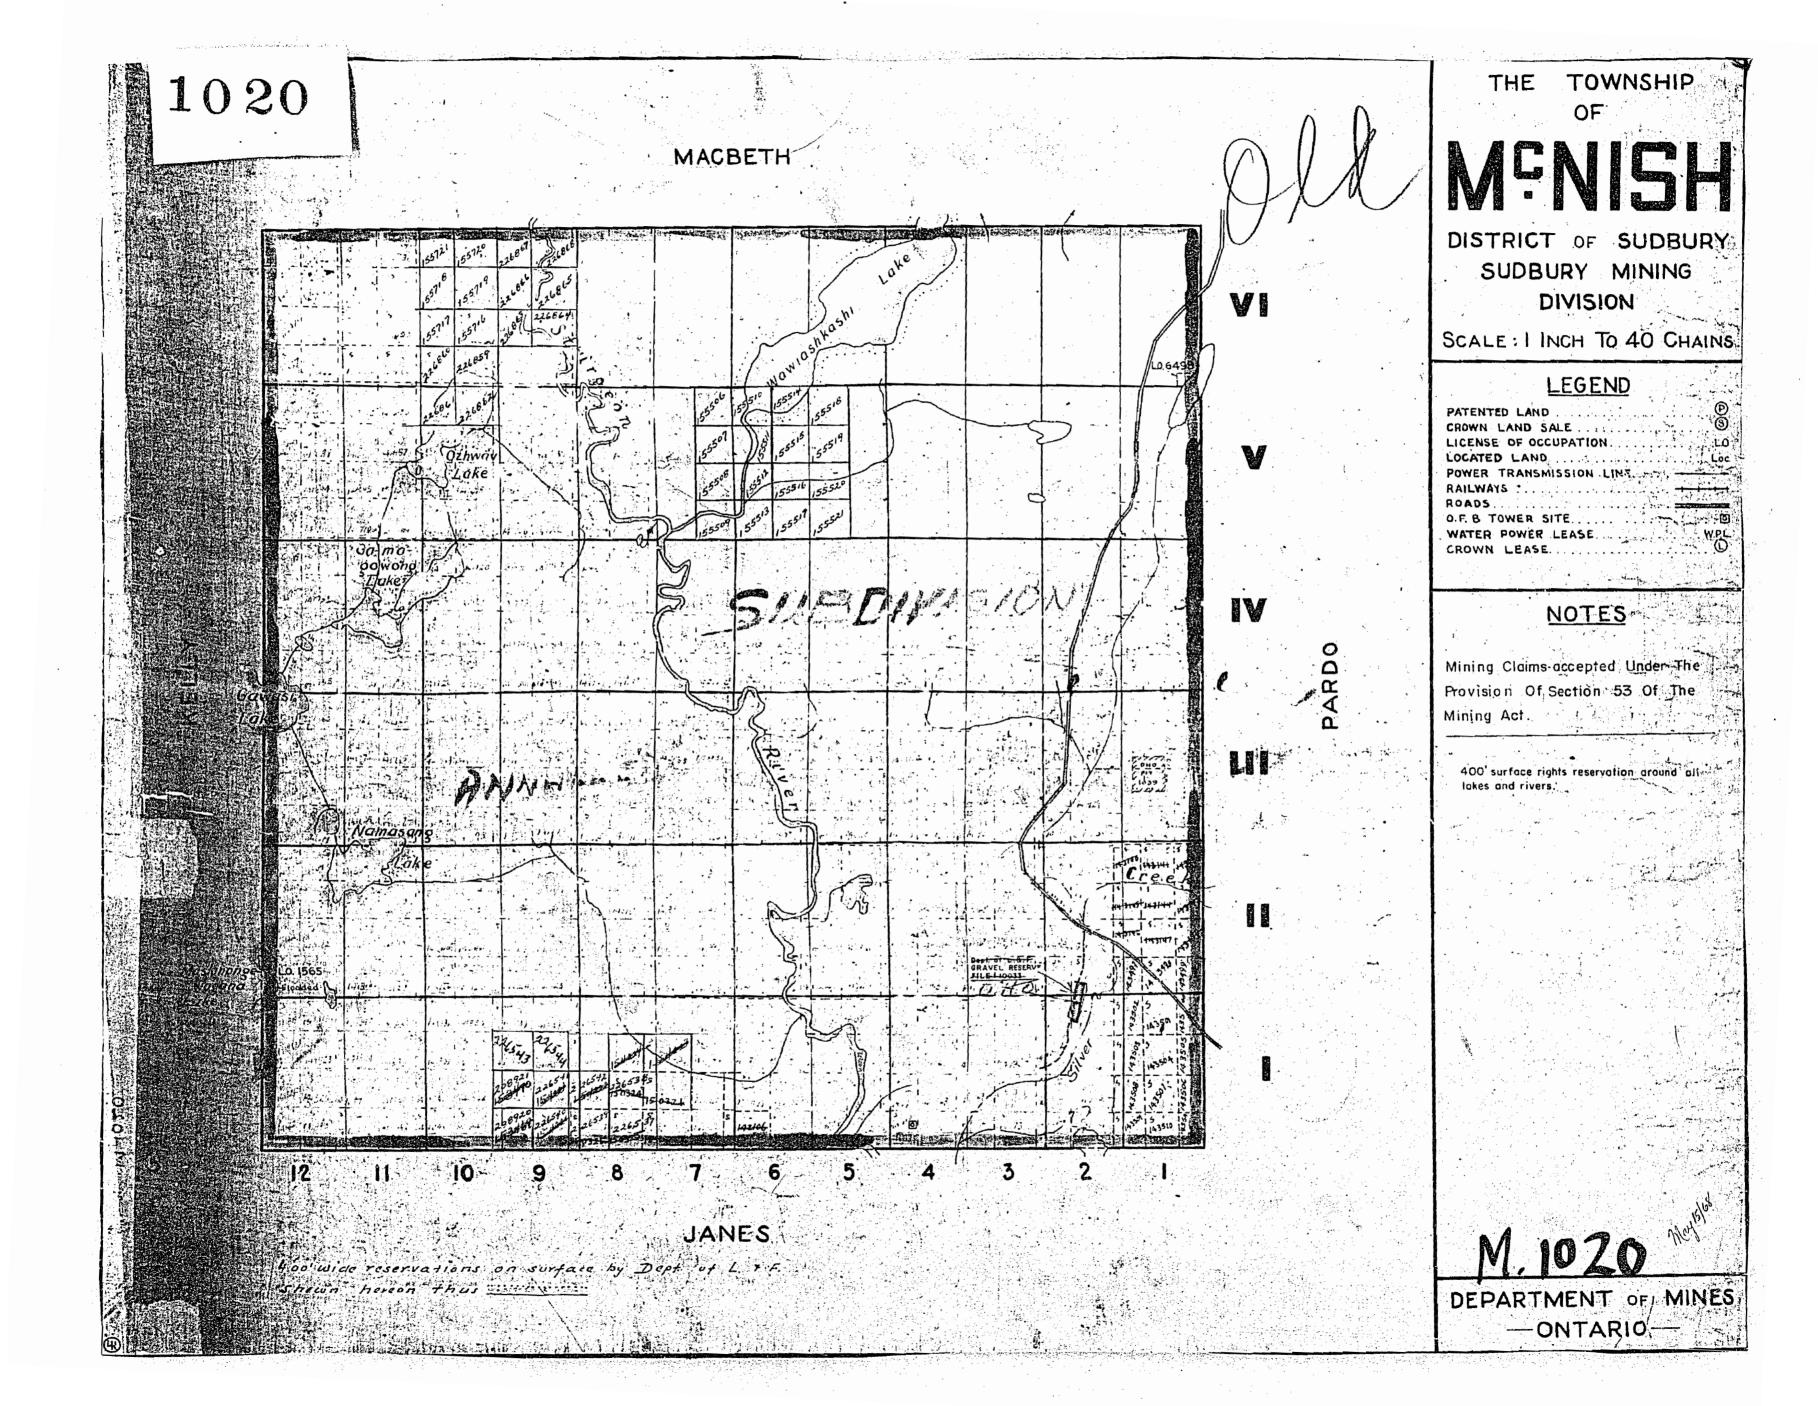

D

· •

· 🚳 👘 ·

Hou 200' Wide reservations on surface by Dept. of L. Y F. Shewn hereon thus

| Η                    |          | •   |              | · ·                                       |                                                                                             |              |                                                                                                                                                                                                                                       |
|----------------------|----------|-----|--------------|-------------------------------------------|---------------------------------------------------------------------------------------------|--------------|---------------------------------------------------------------------------------------------------------------------------------------------------------------------------------------------------------------------------------------|
| in canada            |          |     |              | nse fammenen                              | an li se kan an a                                          |              |                                                                                                                                                                                                                                       |
| 6413                 |          | ote | •            |                                           |                                                                                             |              |                                                                                                                                                                                                                                       |
| 16273                | Josh'    |     |              | ••                                        |                                                                                             | VI           | •                                                                                                                                                                                                                                     |
| 10 <sup>N10</sup>    | nr       |     |              |                                           | 6498                                                                                        |              | -<br>-<br>-                                                                                                                                                                                                                           |
| 10                   |          |     |              |                                           |                                                                                             |              |                                                                                                                                                                                                                                       |
| <b>6</b> 53 <b>-</b> |          |     |              | 85844 85843                               | 8545 85842                                                                                  |              |                                                                                                                                                                                                                                       |
|                      |          |     | C+RA         | 85497 85496                               | 73 860<br>84435 60090                                                                       |              |                                                                                                                                                                                                                                       |
|                      |          |     |              |                                           | 73859 83958<br>83962 65386                                                                  | $\leftarrow$ |                                                                                                                                                                                                                                       |
|                      |          |     |              |                                           | 73858 83957<br>83961/64768                                                                  |              |                                                                                                                                                                                                                                       |
|                      |          |     |              | 10.912                                    | 709.13 83960<br>83624 64769                                                                 | IV           |                                                                                                                                                                                                                                       |
|                      |          |     |              |                                           | 70335 66091°<br>73625 66091°<br>83625                                                       |              | 0                                                                                                                                                                                                                                     |
| <u> </u>             |          |     |              |                                           | 83617<br>70336<br>8362.9<br>8362.9<br>8362.9<br>8362.9<br>8362.9<br>83630<br>70337<br>70339 |              | A<br>A<br>A                                                                                                                                                                                                                           |
| 0                    |          |     | 72104 72104  | 95834                                     | 10337 10357<br>95833 95832<br>84437 844 38<br>71572 71573                                   |              | L                                                                                                                                                                                                                                     |
| Ve                   |          |     |              |                                           | 95839 95829<br>1551 - 1555<br>18-19-12                                                      |              |                                                                                                                                                                                                                                       |
| 1                    | )        |     | 11712 71711  | 1 81.900                                  | 71563 71564                                                                                 |              |                                                                                                                                                                                                                                       |
|                      |          |     | 71713 71.249 | 21705 71700                               | 71701 71702<br>BAREEK                                                                       |              | de la constante de la constante<br>la constante de la constante de la constante de la constante de la constante de<br>la constante de la constante de |
|                      | J R 23   |     | 71714 71709  | 89134 1148                                | 8-1-4-1<br>71047 71085<br>85365                                                             |              |                                                                                                                                                                                                                                       |
| )2)                  |          |     | 71715 71.708 | 71707 7101                                | 2913685-366<br>8446 71083                                                                   |              |                                                                                                                                                                                                                                       |
| Ę                    |          |     |              | 79132 345342                              | 244971                                                                                      | Q.22         |                                                                                                                                                                                                                                       |
|                      |          |     | 71314        | N 85343<br>71320 99141<br>Con 99141       | 99137 785792<br>SHU99<br>1088 11081                                                         |              |                                                                                                                                                                                                                                       |
|                      | L. U. P. |     |              | 19140 84493<br>19145 99144<br>71317 42148 |                                                                                             |              |                                                                                                                                                                                                                                       |
|                      |          | 0'  |              |                                           | 72135 71094<br>85.745                                                                       |              |                                                                                                                                                                                                                                       |
|                      | <u></u>  | a   | 3            | 2                                         |                                                                                             |              |                                                                                                                                                                                                                                       |