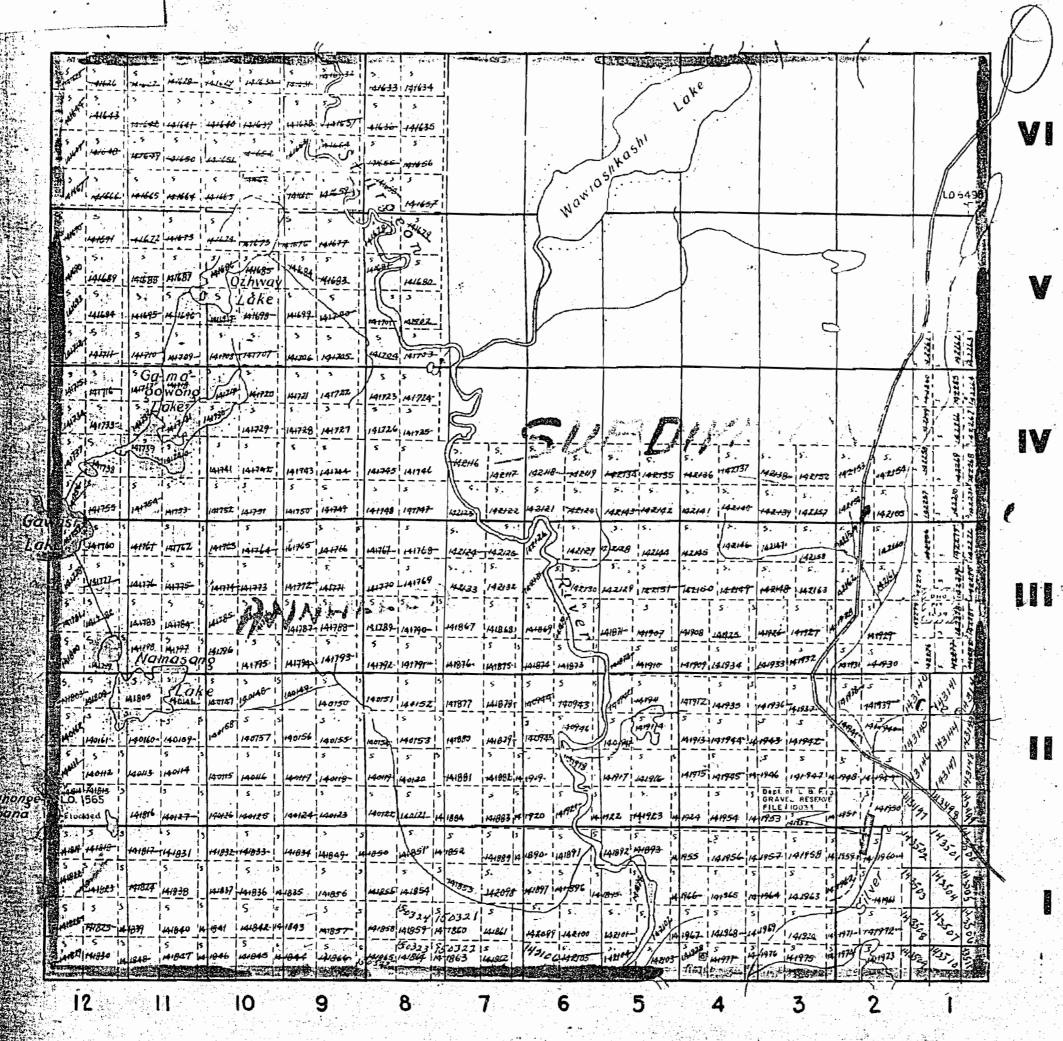

D

· •

· 🚳 👘 ·

Hou 200' Wide reservations on surface by Dept. of L. Y F. Shewn hereon thus

| Η                    |          | •   |              | · ·                                       |                                                                                             |              |                                                                                                                                                                                                                                       |
|----------------------|----------|-----|--------------|-------------------------------------------|---------------------------------------------------------------------------------------------|--------------|---------------------------------------------------------------------------------------------------------------------------------------------------------------------------------------------------------------------------------------|
| in canada            |          |     |              | nse fammenen                              | an li se kan an a                                          |              |                                                                                                                                                                                                                                       |
| 6413                 |          | ote | •            |                                           |                                                                                             |              |                                                                                                                                                                                                                                       |
| 16273                | Josh'    |     |              | ••                                        |                                                                                             | VI           | •                                                                                                                                                                                                                                     |
| 10 <sup>N10</sup>    | nr       |     |              |                                           | 6498                                                                                        |              | -<br>-<br>-                                                                                                                                                                                                                           |
| 10                   |          |     |              |                                           |                                                                                             |              |                                                                                                                                                                                                                                       |
| <b>6</b> 53 <b>-</b> |          |     |              | 85844 85843                               | 8545 85842                                                                                  |              |                                                                                                                                                                                                                                       |
|                      |          |     | C+RA         | 85497 85496                               | 73 860<br>84435 60090                                                                       |              |                                                                                                                                                                                                                                       |
|                      |          |     |              |                                           | 73859 83958<br>83962 65386                                                                  | $\leftarrow$ |                                                                                                                                                                                                                                       |
|                      |          |     |              |                                           | 73858 83957<br>83961/64768                                                                  |              |                                                                                                                                                                                                                                       |
|                      |          |     |              | 10.912                                    | 709.13 83960<br>83624 64769                                                                 | IV           |                                                                                                                                                                                                                                       |
|                      |          |     |              |                                           | 70335 66091°<br>73625 66091°<br>83625                                                       |              | 0                                                                                                                                                                                                                                     |
| <u> </u>             |          |     |              |                                           | 83617<br>70336<br>8362.9<br>8362.9<br>8362.9<br>8362.9<br>8362.9<br>83630<br>70337<br>70339 |              | A<br>A<br>A                                                                                                                                                                                                                           |
| 0                    |          |     | 72104 72104  | 95834                                     | 10337 10357<br>95833 95832<br>84437 844 38<br>71572 71573                                   |              | L                                                                                                                                                                                                                                     |
| Ve                   |          |     |              |                                           | 95839 95829<br>1551 - 1555<br>18-19-12                                                      |              |                                                                                                                                                                                                                                       |
| 1                    | )        |     | 11712 71711  | 1 81.900                                  | 71563 71564                                                                                 |              |                                                                                                                                                                                                                                       |
|                      |          |     | 71713 71.249 | 21705 71700                               | 71701 71702<br>BAREEK                                                                       |              | de la constante de la constante<br>la constante de la constante de la constante de la constante de la constante de<br>la constante de la constante de |
|                      | J R 23   |     | 71714 71709  | 89134 1148                                | 8-1-4-1<br>71047 71085<br>85365                                                             |              |                                                                                                                                                                                                                                       |
| )2)                  |          |     | 71715 71.708 | 71707 7101                                | 2913685-366<br>8446 71083                                                                   |              |                                                                                                                                                                                                                                       |
| Ę                    |          |     |              | 79132 345342                              | 244971                                                                                      | Q.22         |                                                                                                                                                                                                                                       |
|                      |          |     | 71314        | N 85343<br>71320 99141<br>Con 99141       | 99137 785792<br>SHU99<br>1088 11081                                                         |              |                                                                                                                                                                                                                                       |
|                      | L. U. P. |     |              | 19140 84493<br>19145 99144<br>71317 42148 |                                                                                             |              |                                                                                                                                                                                                                                       |
|                      |          | 0'  |              |                                           | 72135 71094<br>85.745                                                                       |              |                                                                                                                                                                                                                                       |
|                      | <u></u>  | a   | 3            | 2                                         |                                                                                             |              |                                                                                                                                                                                                                                       |