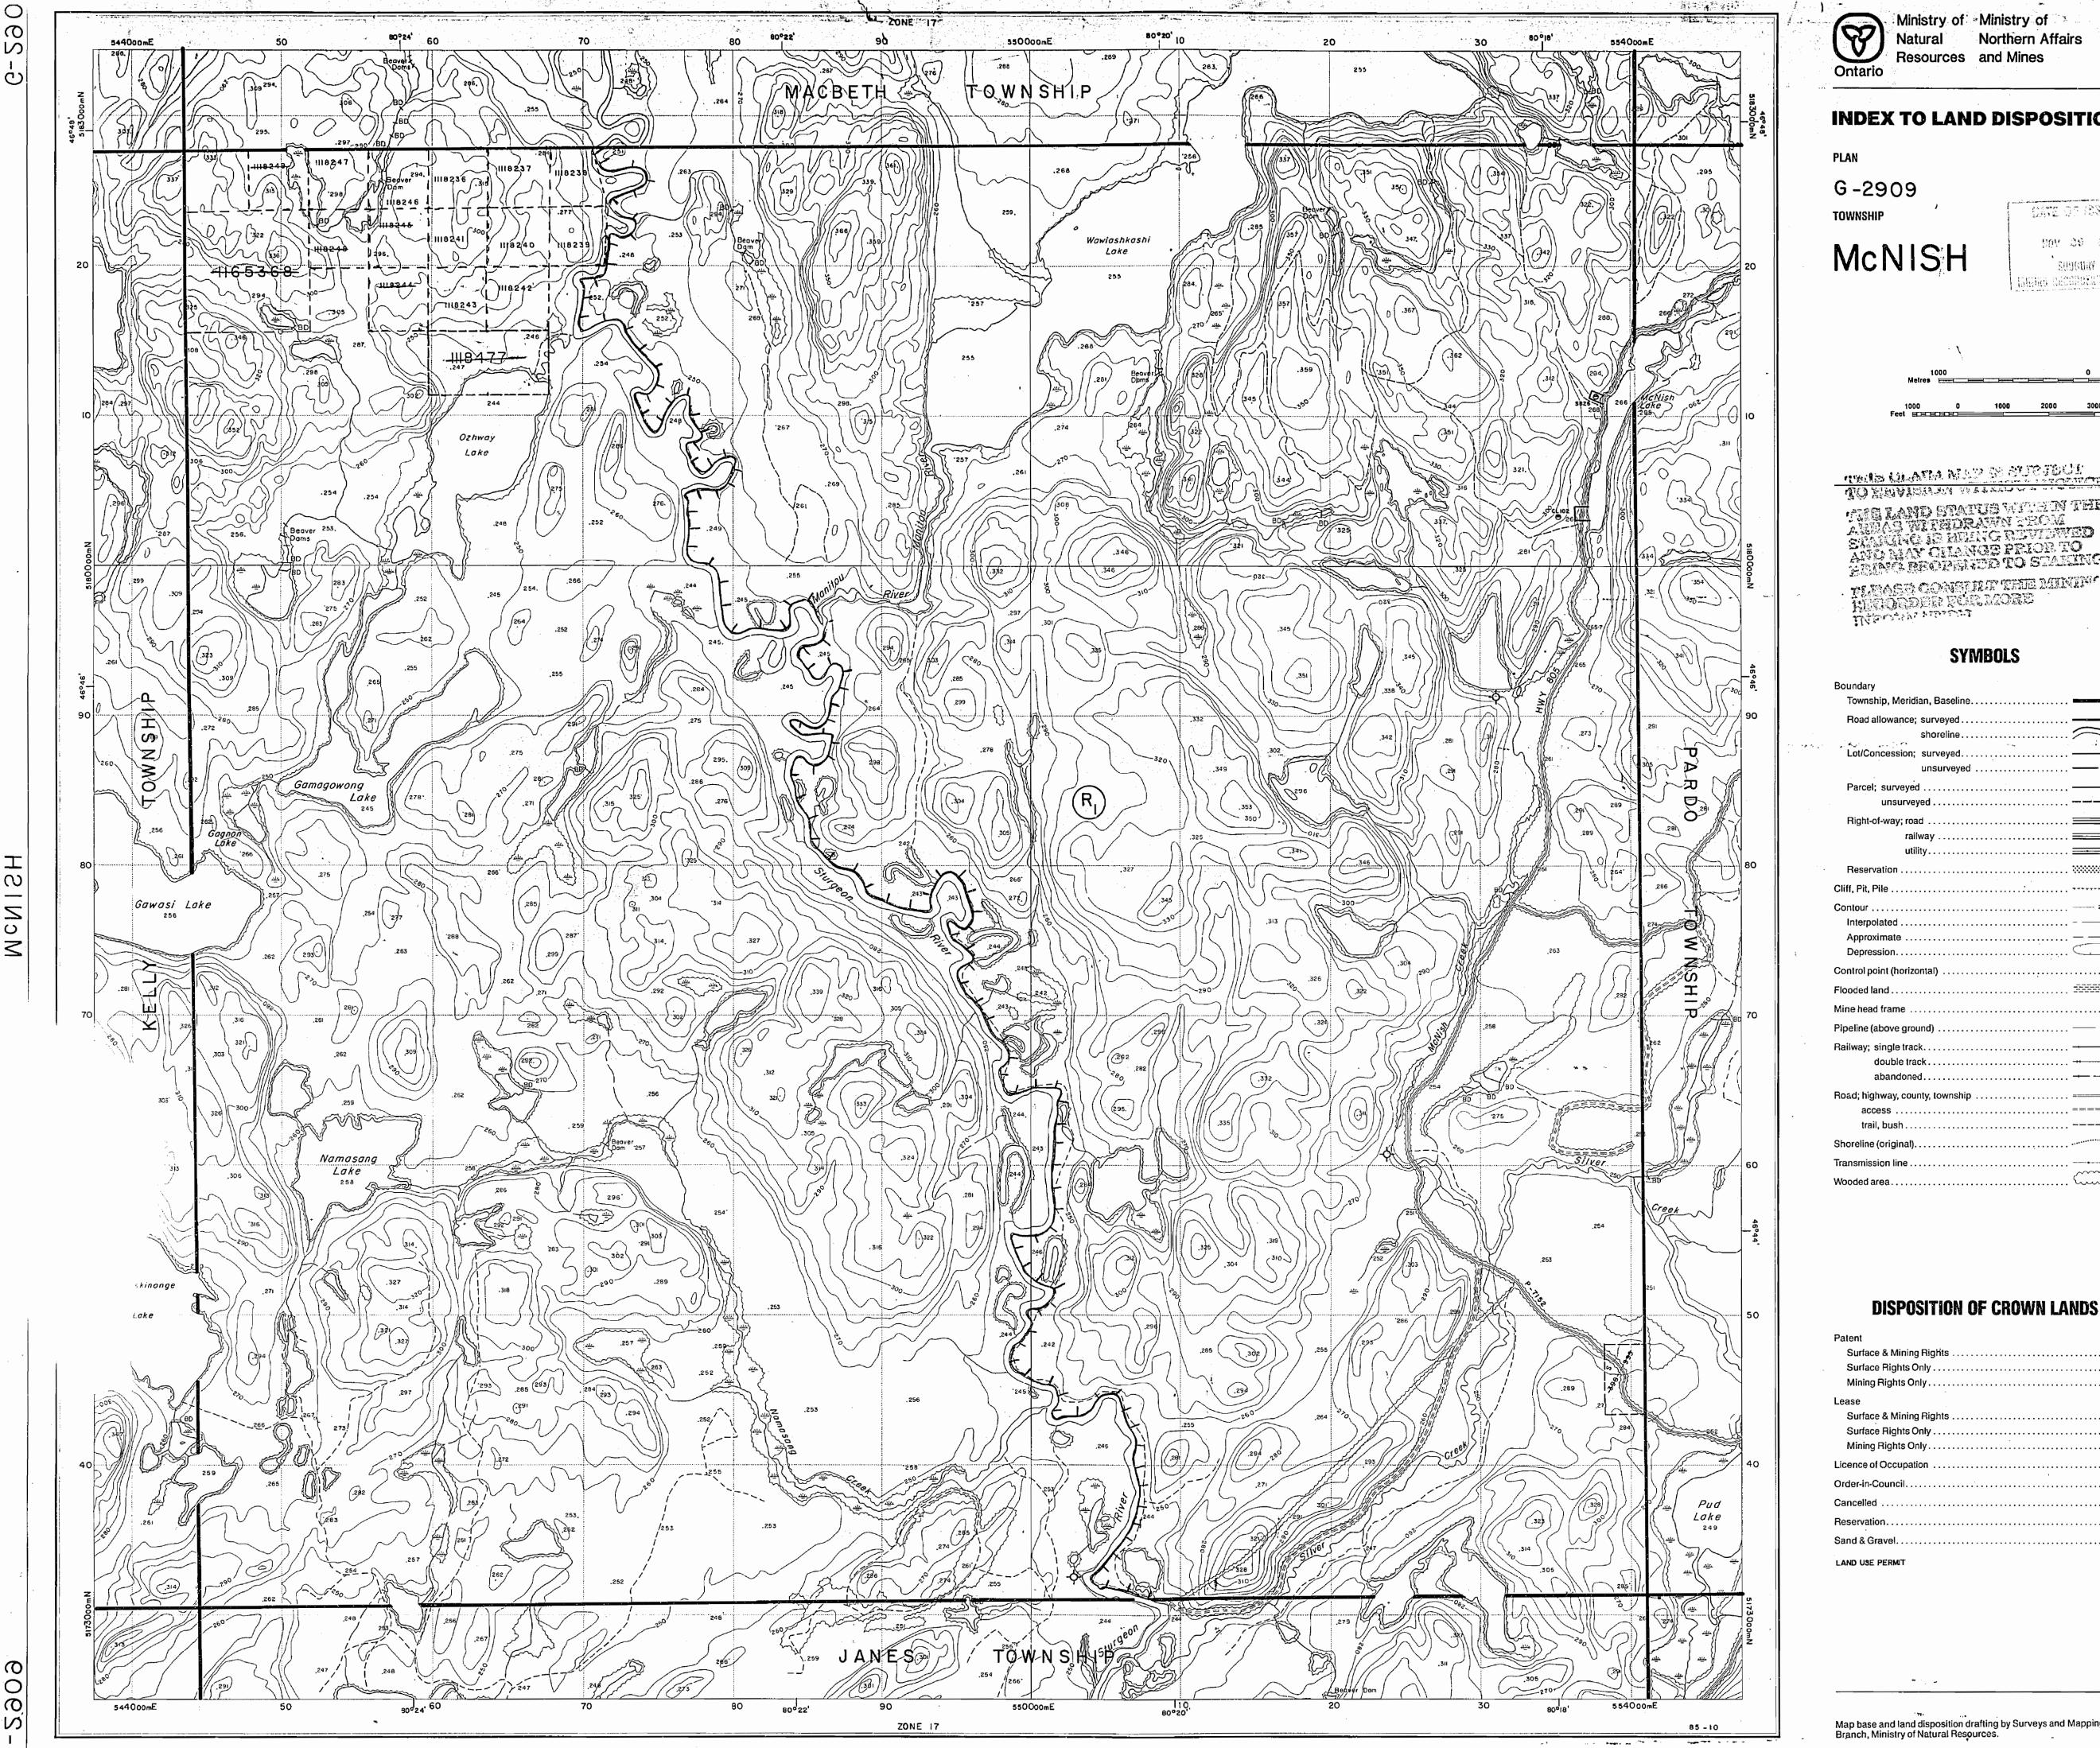

D

· •

· 🚳 👘 ·

Hou 200' Wide reservations on surface by Dept. of L. Y F. Shewn hereon thus

| Η                    |          | •   |              | · ·                                       |                                                                                             |              |                                                                                                                                                                                                                                       |
|----------------------|----------|-----|--------------|-------------------------------------------|---------------------------------------------------------------------------------------------|--------------|---------------------------------------------------------------------------------------------------------------------------------------------------------------------------------------------------------------------------------------|
| in canada            |          |     |              | nse fammenen                              | an li se kan an a                                          |              |                                                                                                                                                                                                                                       |
| 6413                 |          | ote | •            |                                           |                                                                                             |              |                                                                                                                                                                                                                                       |
| 16273                | Josh'    |     |              | ••                                        |                                                                                             | VI           | •                                                                                                                                                                                                                                     |
| 10 <sup>N10</sup>    | nr       |     |              |                                           | 6498                                                                                        |              | -<br>-<br>-                                                                                                                                                                                                                           |
| 10                   |          |     |              |                                           |                                                                                             |              |                                                                                                                                                                                                                                       |
| <b>6</b> 53 <b>-</b> |          |     |              | 85844 85843                               | 8545 85842                                                                                  |              |                                                                                                                                                                                                                                       |
|                      |          |     | C+RA         | 85497 85496                               | 73 860<br>84435 60090                                                                       |              |                                                                                                                                                                                                                                       |
|                      |          |     |              |                                           | 73859 83958<br>83962 65386                                                                  | $\leftarrow$ |                                                                                                                                                                                                                                       |
|                      |          |     |              |                                           | 73858 83957<br>83961/64768                                                                  |              |                                                                                                                                                                                                                                       |
|                      |          |     |              | 10.912                                    | 709.13 83960<br>83624 64769                                                                 | IV           |                                                                                                                                                                                                                                       |
|                      |          |     |              |                                           | 70335 66091°<br>73625 66091°<br>83625                                                       |              | 0                                                                                                                                                                                                                                     |
| <u> </u>             |          |     |              |                                           | 83617<br>70336<br>8362.9<br>8362.9<br>8362.9<br>8362.9<br>8362.9<br>83630<br>70337<br>70339 |              | A<br>A<br>A                                                                                                                                                                                                                           |
| 0                    |          |     | 72104 72104  | 95834                                     | 10337 10357<br>95833 95832<br>84437 844 38<br>71572 71573                                   |              | L                                                                                                                                                                                                                                     |
| Ve                   |          |     |              |                                           | 95839 95829<br>1551 - 1555<br>18-19-12                                                      |              |                                                                                                                                                                                                                                       |
| 1                    | )        |     | 11712 71711  | 1 81.900                                  | 71563 71564                                                                                 |              |                                                                                                                                                                                                                                       |
|                      |          |     | 71713 71.249 | 21705 71700                               | 71701 71702<br>BAREEK                                                                       |              | de la constante de la constante<br>la constante de la constante de la constante de la constante de la constante de<br>la constante de la constante de |
|                      | J R 23   |     | 71714 71709  | 89134 1148                                | 8-1-4-1<br>71047 71085<br>85365                                                             |              |                                                                                                                                                                                                                                       |
| )2)                  |          |     | 71715 71.708 | 71707 7101                                | 2913685-366<br>8446 71083                                                                   |              |                                                                                                                                                                                                                                       |
| Ę                    |          |     |              | 79132 345342                              | 244971                                                                                      | Q.22         |                                                                                                                                                                                                                                       |
|                      |          |     | 71314        | N 85343<br>71320 99141<br>Con 99141       | 99137 785792<br>SHU99<br>1088 11081                                                         |              |                                                                                                                                                                                                                                       |
|                      | L. U. P. |     |              | 19140 84493<br>19145 99144<br>71317 42148 |                                                                                             |              |                                                                                                                                                                                                                                       |
|                      |          | 0'  |              |                                           | 72135 71094<br>85.745                                                                       |              |                                                                                                                                                                                                                                       |
|                      | <u></u>  | a   | 3            | 2                                         |                                                                                             |              |                                                                                                                                                                                                                                       |