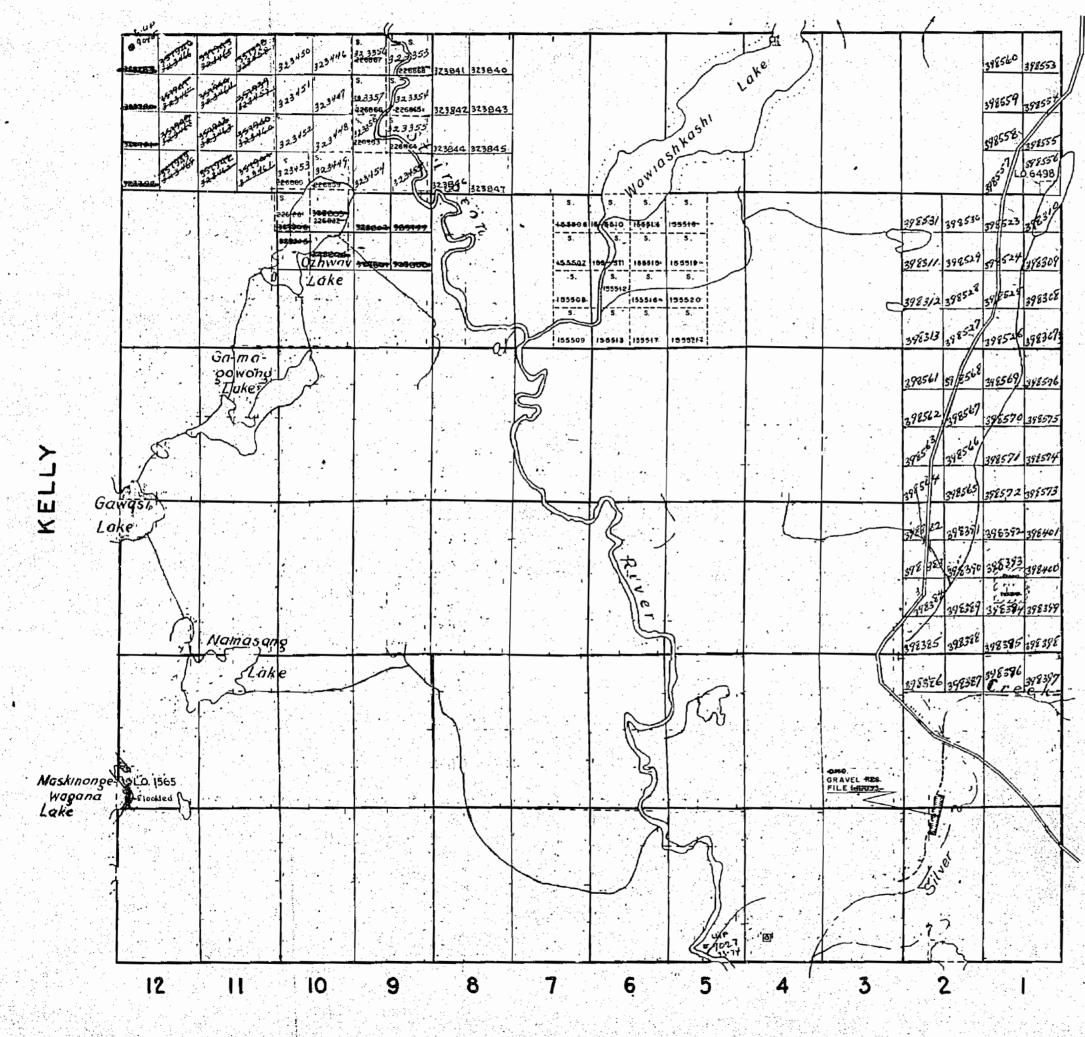

D

· •

· 🚳 👘 ·

Hou 200' Wide reservations on surface by Dept. of L. Y F. Shewn hereon thus

| Η                    |          | •   |              | · ·                                       |                                                                                             |              |                                                                                                                                                                                                                                       |
|----------------------|----------|-----|--------------|-------------------------------------------|---------------------------------------------------------------------------------------------|--------------|---------------------------------------------------------------------------------------------------------------------------------------------------------------------------------------------------------------------------------------|
| in canada            |          |     |              | nse fammenen                              | an li se kan an a                                          |              |                                                                                                                                                                                                                                       |
| 6413                 |          | ote | •            |                                           |                                                                                             |              |                                                                                                                                                                                                                                       |
| 16273                | Josh'    |     |              | ••                                        |                                                                                             | VI           | •                                                                                                                                                                                                                                     |
| 10 <sup>N10</sup>    | nr       |     |              |                                           | 6498                                                                                        |              | -<br>-<br>-                                                                                                                                                                                                                           |
| 10                   |          |     |              |                                           |                                                                                             |              |                                                                                                                                                                                                                                       |
| <b>6</b> 53 <b>-</b> |          |     |              | 85844 85843                               | 8545 85842                                                                                  |              |                                                                                                                                                                                                                                       |
|                      |          |     | C+RA         | 85497 85496                               | 73 860<br>84435 60090                                                                       |              |                                                                                                                                                                                                                                       |
|                      |          |     |              |                                           | 73859 83958<br>83962 65386                                                                  | $\leftarrow$ |                                                                                                                                                                                                                                       |
|                      |          |     |              |                                           | 73858 83957<br>83961/64768                                                                  |              |                                                                                                                                                                                                                                       |
|                      |          |     |              | 10.912                                    | 709.13 83960<br>83624 64769                                                                 | IV           |                                                                                                                                                                                                                                       |
|                      |          |     |              |                                           | 70335 66091°<br>73625 66091°<br>83625                                                       |              | 0                                                                                                                                                                                                                                     |
| <u> </u>             |          |     |              |                                           | 83617<br>70336<br>8362.9<br>8362.9<br>8362.9<br>8362.9<br>8362.9<br>83630<br>70337<br>70339 |              | A<br>A<br>A                                                                                                                                                                                                                           |
| 0                    |          |     | 72104 72104  | 95834                                     | 10337 10357<br>95833 95832<br>84437 844 38<br>71572 71573                                   |              | L                                                                                                                                                                                                                                     |
| Ve                   |          |     |              |                                           | 95839 95829<br>1551 - 1555<br>18-19-12                                                      |              |                                                                                                                                                                                                                                       |
| 1                    | )        |     | 11712 71711  | 1 81.900                                  | 71563 71564                                                                                 |              |                                                                                                                                                                                                                                       |
|                      |          |     | 71713 71.249 | 21705 71700                               | 71701 71702<br>BAREEK                                                                       |              | de la constante de la constante<br>la constante de la constante de la constante de la constante de la constante de<br>la constante de la constante de |
|                      | J R 23   |     | 71714 71709  | 89134 1148                                | 8-1-4-1<br>71047 71085<br>85365                                                             |              |                                                                                                                                                                                                                                       |
| )2)                  |          |     | 71715 71.708 | 71707 7101                                | 2913685-366<br>8446 71083                                                                   |              |                                                                                                                                                                                                                                       |
| Ę                    |          |     |              | 79132 345342                              | 244971                                                                                      | Q.22         |                                                                                                                                                                                                                                       |
|                      |          |     | 71314        | N 85343<br>71320 99141<br>Con 99141       | 99137 785792<br>SHU99<br>1088 11081                                                         |              |                                                                                                                                                                                                                                       |
|                      | L. U. P. |     |              | 19140 84493<br>19145 99144<br>71317 42148 |                                                                                             |              |                                                                                                                                                                                                                                       |
|                      |          | 0'  |              |                                           | 72135 71094<br>85.745                                                                       |              |                                                                                                                                                                                                                                       |
|                      | <u></u>  | a   | 3            | 2                                         |                                                                                             |              |                                                                                                                                                                                                                                       |