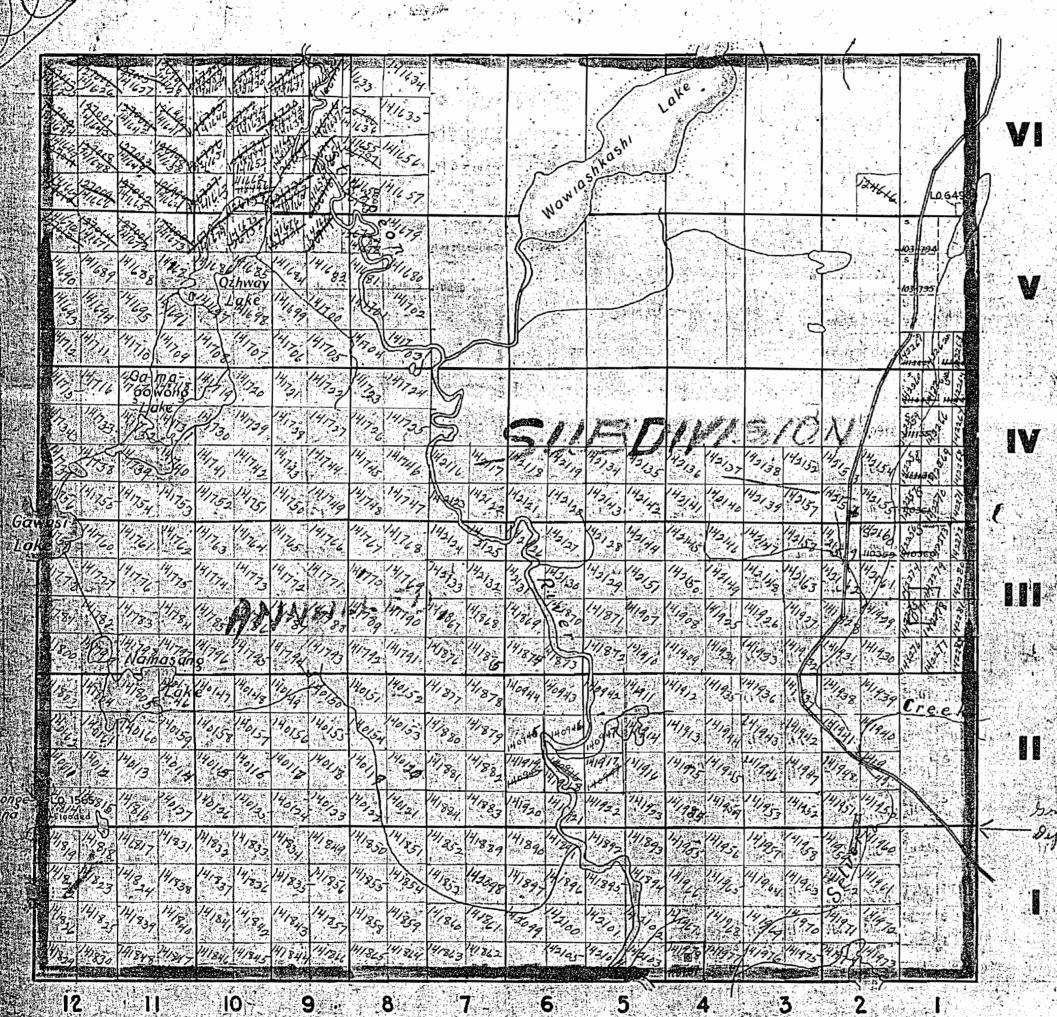

D

· •

· 🚳 👘 ·

Hou 200' Wide reservations on surface by Dept. of L. Y F. Shewn hereon thus

| Η                    |          | •   |              | · ·                                       |                                                                                             |              |                                                                                                                                                                                                                                       |
|----------------------|----------|-----|--------------|-------------------------------------------|---------------------------------------------------------------------------------------------|--------------|---------------------------------------------------------------------------------------------------------------------------------------------------------------------------------------------------------------------------------------|
| in canada            |          |     |              | nse fammenen                              | an li se kan an a                                          |              |                                                                                                                                                                                                                                       |
| 6413                 |          | ote | •            |                                           |                                                                                             |              |                                                                                                                                                                                                                                       |
| 16273                | Josh'    |     |              | ••                                        |                                                                                             | VI           | •                                                                                                                                                                                                                                     |
| 10 <sup>N10</sup>    | nr       |     |              |                                           | 6498                                                                                        |              | -<br>-<br>-                                                                                                                                                                                                                           |
| 10                   |          |     |              |                                           |                                                                                             |              |                                                                                                                                                                                                                                       |
| <b>6</b> 53 <b>-</b> |          |     |              | 85844 85843                               | 8545 85842                                                                                  |              |                                                                                                                                                                                                                                       |
|                      |          |     | C+RA         | 85497 85496                               | 73 860<br>84435 60090                                                                       |              |                                                                                                                                                                                                                                       |
|                      |          |     |              |                                           | 73859 83958<br>83962 65386                                                                  | $\leftarrow$ |                                                                                                                                                                                                                                       |
|                      |          |     |              |                                           | 73858 83957<br>83961/64768                                                                  |              |                                                                                                                                                                                                                                       |
|                      |          |     |              | 10.912                                    | 709.13 83960<br>83624 64769                                                                 | IV           |                                                                                                                                                                                                                                       |
|                      |          |     |              |                                           | 70335 66091°<br>73625 66091°<br>83625                                                       |              | 0                                                                                                                                                                                                                                     |
| <u> </u>             |          |     |              |                                           | 83617<br>70336<br>8362.9<br>8362.9<br>8362.9<br>8362.9<br>8362.9<br>83630<br>70337<br>70339 |              | A<br>A<br>A                                                                                                                                                                                                                           |
| 0                    |          |     | 72104 72104  | 95834                                     | 10337 10357<br>95833 95832<br>84437 844 38<br>71572 71573                                   |              | L                                                                                                                                                                                                                                     |
| Ve                   |          |     |              |                                           | 95839 95829<br>1551 - 1555<br>18-19-12                                                      |              |                                                                                                                                                                                                                                       |
| 1                    | )        |     | 11712 71711  | 1 81.900                                  | 71563 71564                                                                                 |              |                                                                                                                                                                                                                                       |
|                      |          |     | 71713 71.249 | 21705 71700                               | 71701 71702<br>BAREEK                                                                       |              | de la constante de la constante<br>la constante de la constante de la constante de la constante de la constante de<br>la constante de la constante de |
|                      | J R 23   |     | 71714 71709  | 89134 1148                                | 8-1-4-1<br>71047 71085<br>85365                                                             |              |                                                                                                                                                                                                                                       |
| )2)                  |          |     | 71715 71.708 | 71707 7101                                | 2913685-366<br>8446 71083                                                                   |              |                                                                                                                                                                                                                                       |
| Ę                    |          |     |              | 79132 345342                              | 244971                                                                                      | Q.22         |                                                                                                                                                                                                                                       |
|                      |          |     | 71314        | N 85343<br>71320 99141<br>Con 99141       | 99137 785792<br>SHU99<br>1088 11081                                                         |              |                                                                                                                                                                                                                                       |
|                      | L. U. P. |     |              | 19140 84493<br>19145 99144<br>71317 42148 |                                                                                             |              |                                                                                                                                                                                                                                       |
|                      |          | 0'  |              |                                           | 72135 71094<br>85.745                                                                       |              |                                                                                                                                                                                                                                       |
|                      | <u></u>  | a   | 3            | 2                                         |                                                                                             |              |                                                                                                                                                                                                                                       |