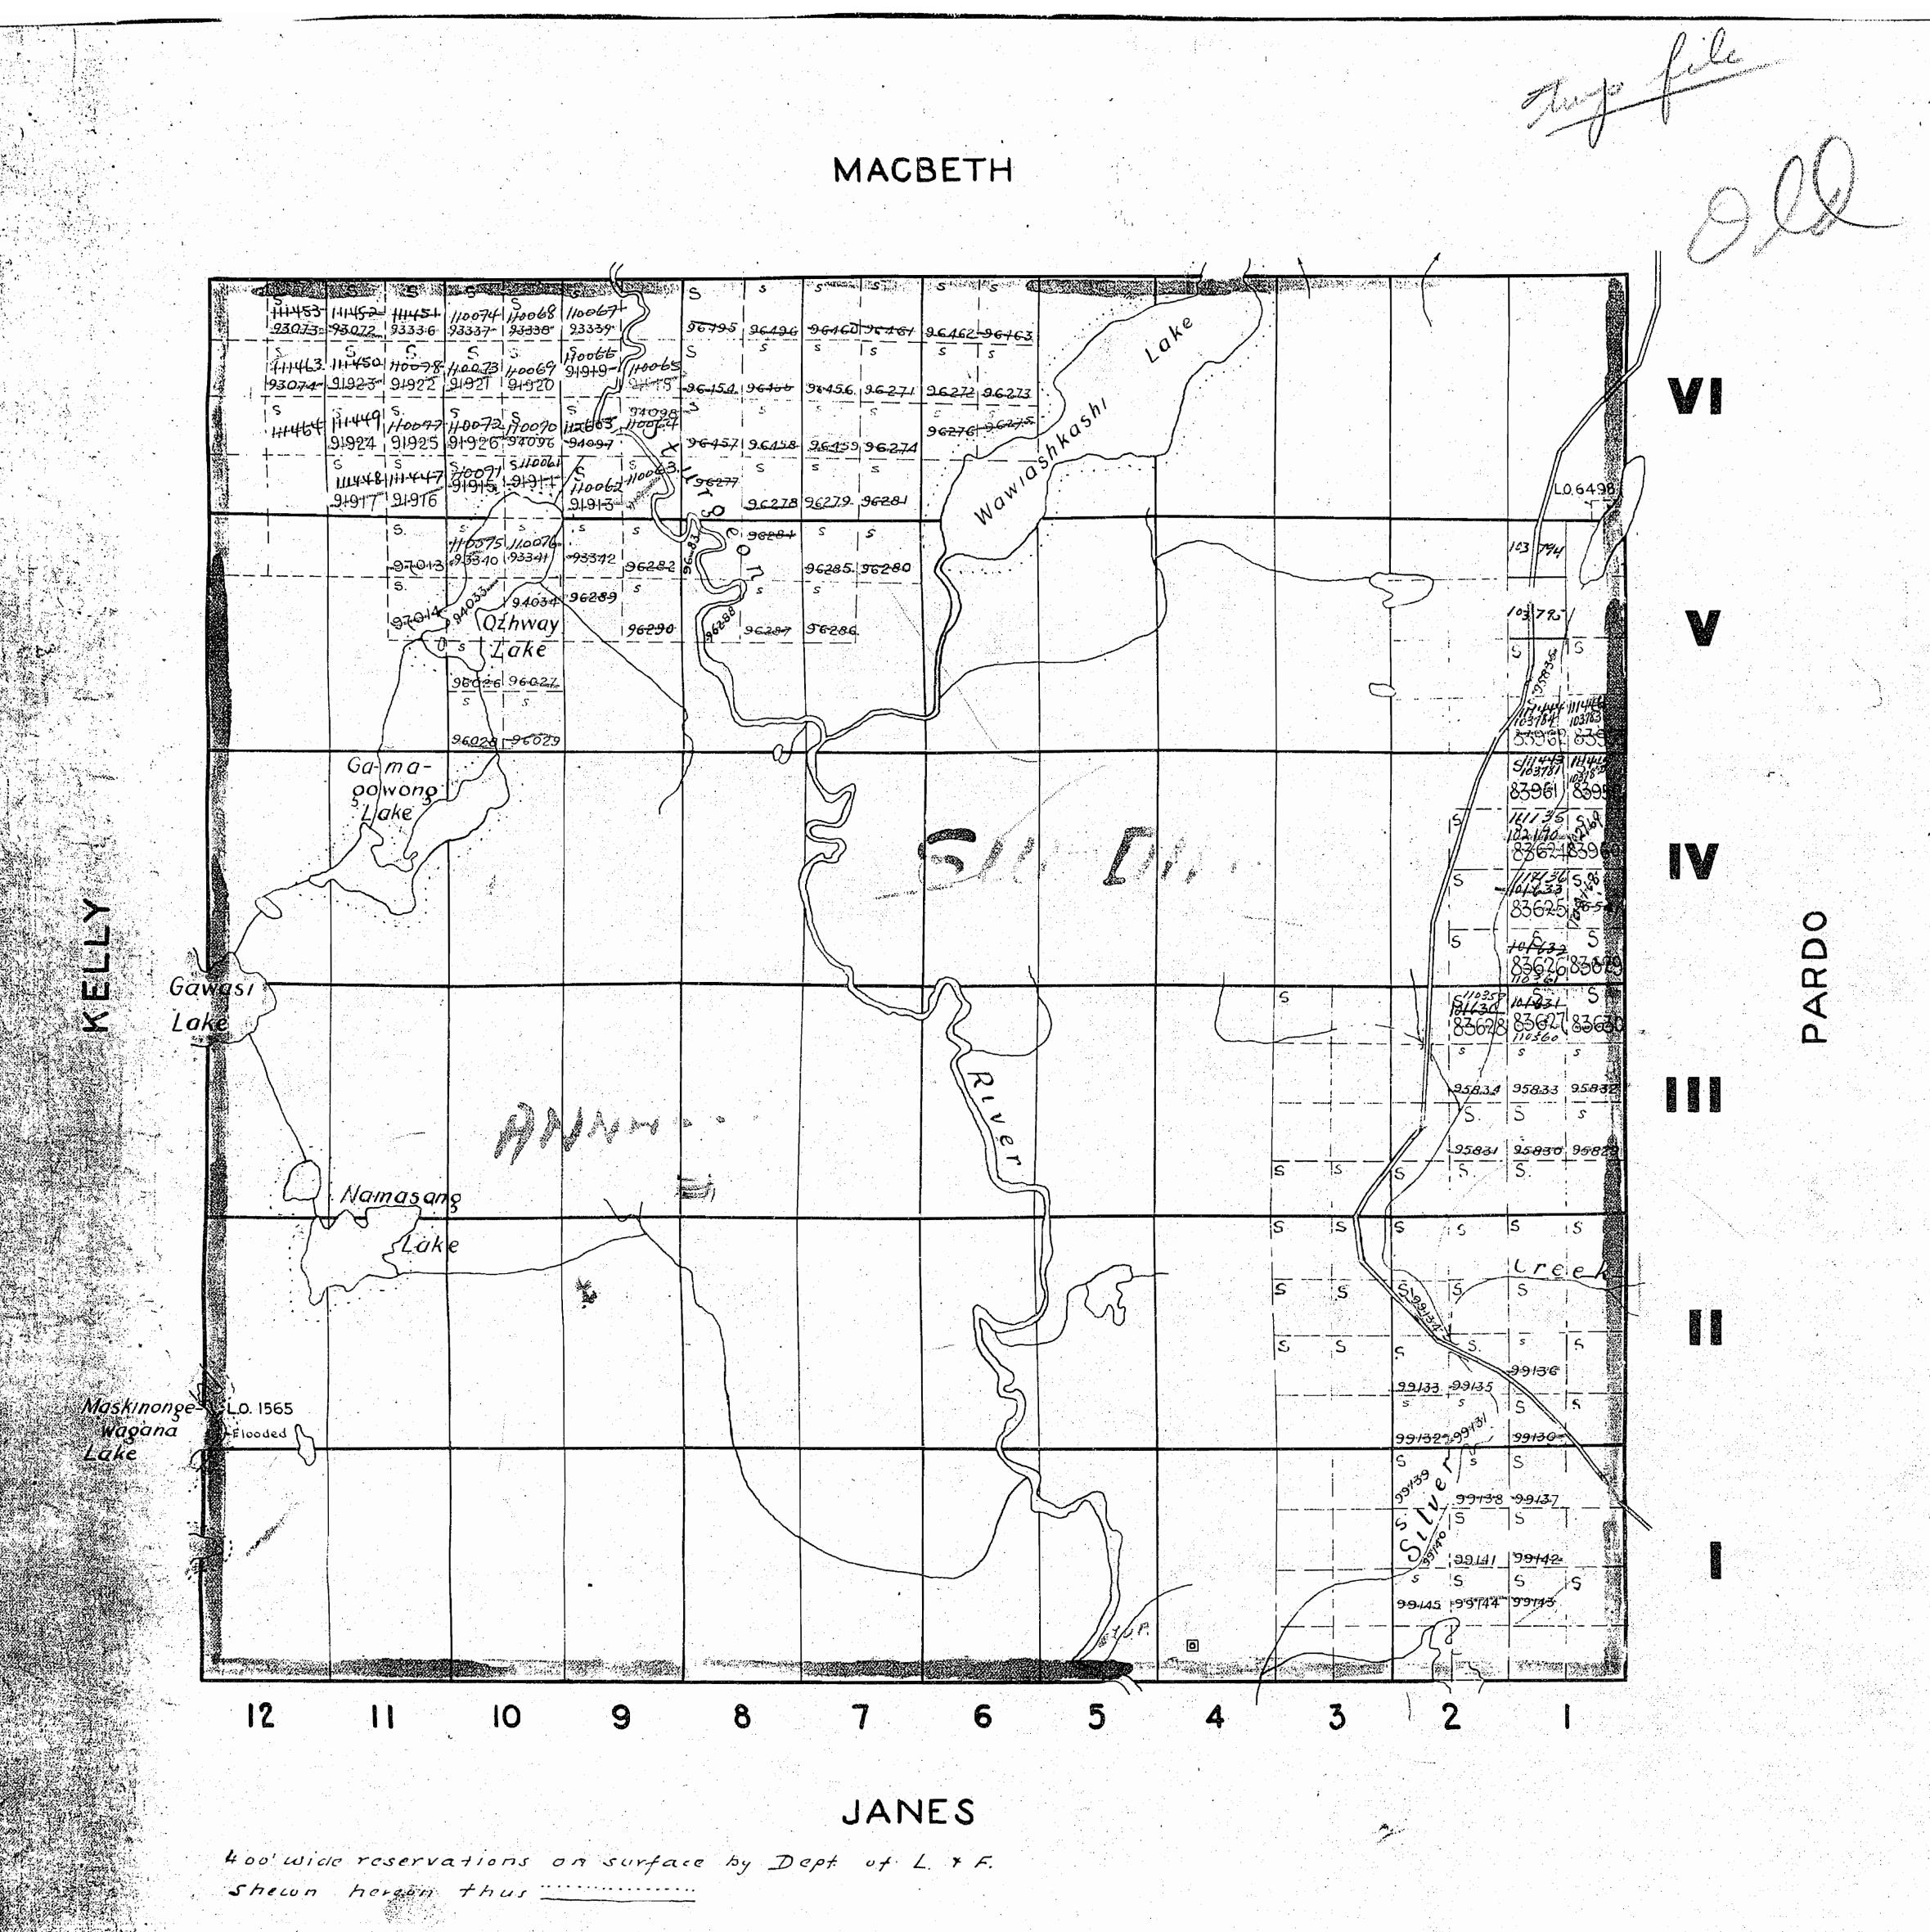

D

· •

· 🚳 👘 ·

Hou 200' Wide reservations on surface by Dept. of L. Y F. Shewn hereon thus

| Η                    |          | •   |              | · ·                                       |                                                                                             |              |                                                                                                                                                                                                                                       |
|----------------------|----------|-----|--------------|-------------------------------------------|---------------------------------------------------------------------------------------------|--------------|---------------------------------------------------------------------------------------------------------------------------------------------------------------------------------------------------------------------------------------|
| in canada            |          |     |              | nse fammenen                              | an li se kan an a                                          |              |                                                                                                                                                                                                                                       |
| 6413                 |          | ote | •            |                                           |                                                                                             |              |                                                                                                                                                                                                                                       |
| 16273                | Josh'    |     |              | ••                                        |                                                                                             | VI           | •                                                                                                                                                                                                                                     |
| 10 <sup>N10</sup>    | nr       |     |              |                                           | 6498                                                                                        |              | -<br>-<br>-                                                                                                                                                                                                                           |
| 10                   |          |     |              |                                           |                                                                                             |              |                                                                                                                                                                                                                                       |
| <b>6</b> 53 <b>-</b> |          |     |              | 85844 85843                               | 8545 85842                                                                                  |              |                                                                                                                                                                                                                                       |
|                      |          |     | C+RA         | 85497 85496                               | 73 860<br>84435 60090                                                                       |              |                                                                                                                                                                                                                                       |
|                      |          |     |              |                                           | 73859 83958<br>83962 65386                                                                  | $\leftarrow$ |                                                                                                                                                                                                                                       |
|                      |          |     |              |                                           | 73858 83957<br>83961/64768                                                                  |              |                                                                                                                                                                                                                                       |
|                      |          |     |              | 10.912                                    | 709.13 83960<br>83624 64769                                                                 | IV           |                                                                                                                                                                                                                                       |
|                      |          |     |              |                                           | 70335 66091°<br>73625 66091°<br>83625                                                       |              | 0                                                                                                                                                                                                                                     |
| <u> </u>             |          |     |              |                                           | 83617<br>70336<br>8362.9<br>8362.9<br>8362.9<br>8362.9<br>8362.9<br>83630<br>70337<br>70339 |              | A<br>A<br>A                                                                                                                                                                                                                           |
| 0                    |          |     | 72104 72104  | 95834                                     | 10337 10357<br>95833 95832<br>84437 844 38<br>71572 71573                                   |              | L                                                                                                                                                                                                                                     |
| Ve                   |          |     |              |                                           | 95839 95829<br>1551 - 1555<br>18-19-12                                                      |              |                                                                                                                                                                                                                                       |
| 1                    | )        |     | 11712 71711  | 1 81.900                                  | 71563 71564                                                                                 |              |                                                                                                                                                                                                                                       |
|                      |          |     | 71713 71.249 | 21705 71700                               | 71701 71702<br>BAREEK                                                                       |              | de la constante de la constante<br>la constante de la constante de la constante de la constante de la constante de<br>la constante de la constante de |
|                      | J R 23   |     | 71714 71709  | 89134 1148                                | 8-1-4-1<br>71047 71085<br>85365                                                             |              |                                                                                                                                                                                                                                       |
| )2)                  |          |     | 71715 71.708 | 71707 7101                                | 2913685-366<br>8446 71083                                                                   |              |                                                                                                                                                                                                                                       |
| Ę                    |          |     |              | 79132 345342                              | 244971                                                                                      | Q.22         |                                                                                                                                                                                                                                       |
|                      |          |     | 71314        | N 85343<br>71320 99141<br>Con 99141       | 99137 785792<br>SHU99<br>1088 11081                                                         |              |                                                                                                                                                                                                                                       |
|                      | L. U. P. |     |              | 19140 84493<br>19145 99144<br>71317 42148 |                                                                                             |              |                                                                                                                                                                                                                                       |
|                      |          | 0'  |              |                                           | 72135 71094<br>85.745                                                                       |              |                                                                                                                                                                                                                                       |
|                      | <u></u>  | a   | 3            | 2                                         |                                                                                             |              |                                                                                                                                                                                                                                       |