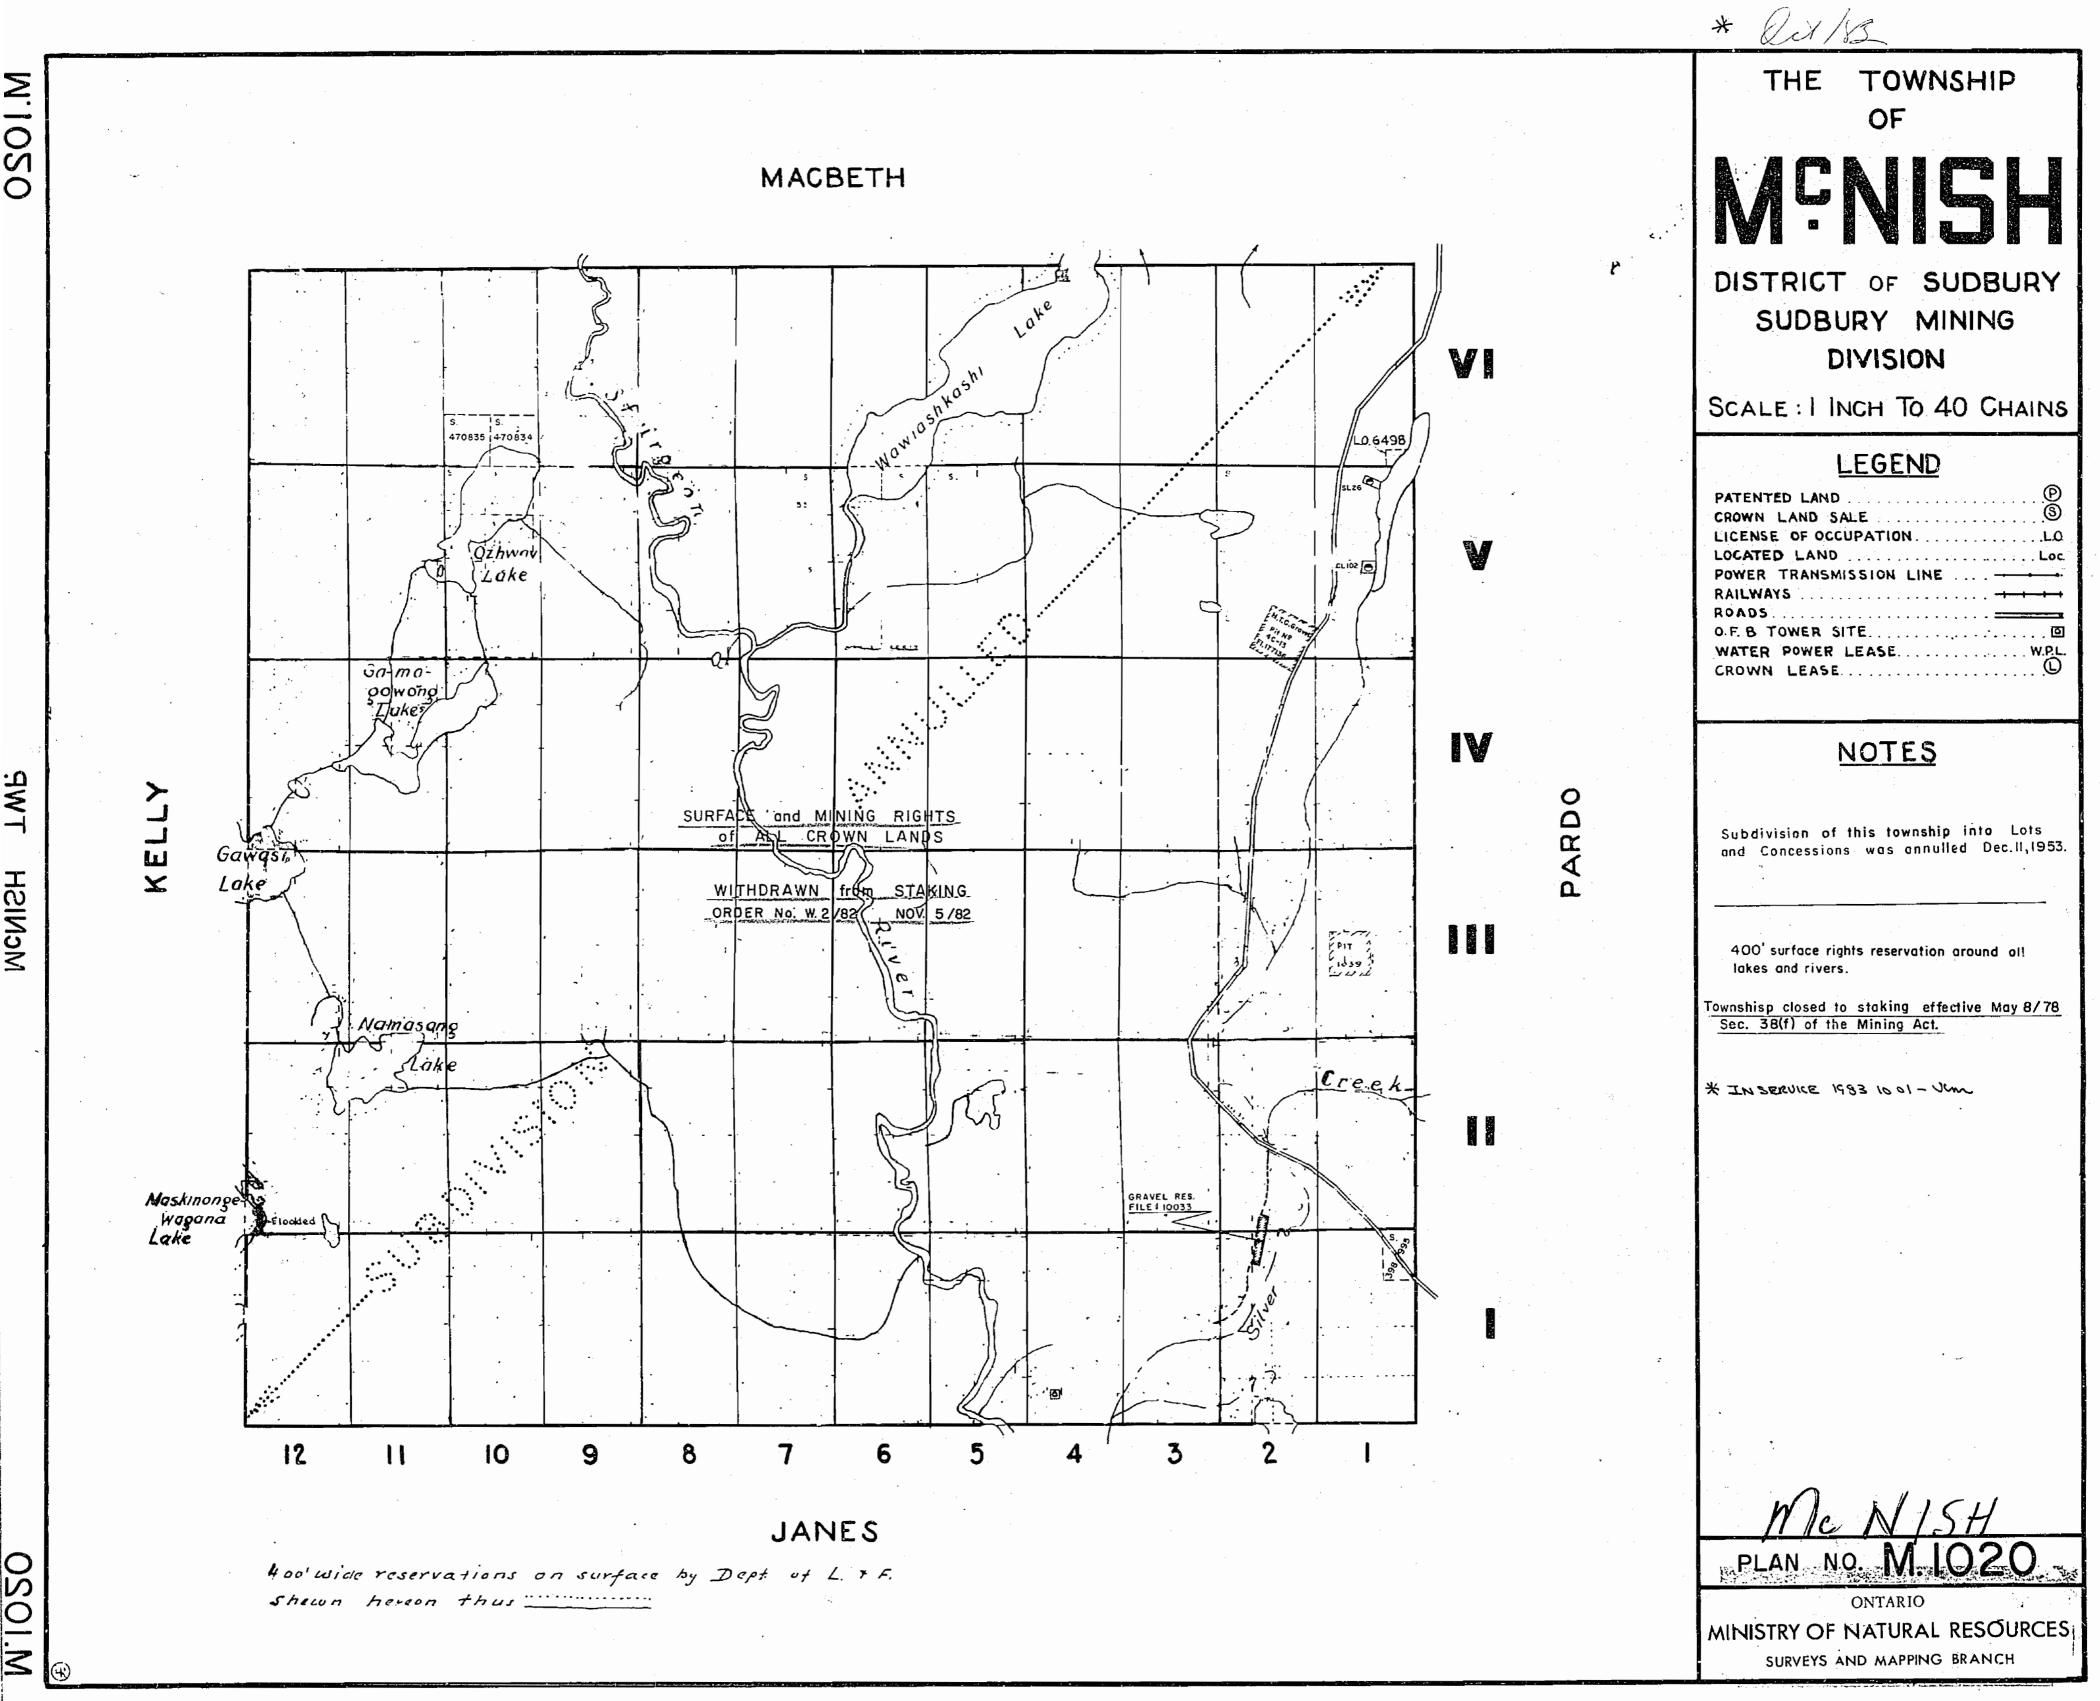

D

· •

· 🚳 👘 ·

Hou 200' Wide reservations on surface by Dept. of L. Y F. Shewn hereon thus

| Η                    |          | •   |              | · ·                                       |                                                                                             |              |                                                                                                                                                                                                                                       |
|----------------------|----------|-----|--------------|-------------------------------------------|---------------------------------------------------------------------------------------------|--------------|---------------------------------------------------------------------------------------------------------------------------------------------------------------------------------------------------------------------------------------|
| in canada            |          |     |              | nse fammenen                              | an li se kan an a                                          |              |                                                                                                                                                                                                                                       |
| 6413                 |          | ote | •            |                                           |                                                                                             |              |                                                                                                                                                                                                                                       |
| 16273                | Josh'    |     |              | ••                                        |                                                                                             | VI           | •                                                                                                                                                                                                                                     |
| 10 <sup>N10</sup>    | nr       |     |              |                                           | 6498                                                                                        |              | -<br>-<br>-                                                                                                                                                                                                                           |
| 10                   |          |     |              |                                           |                                                                                             |              |                                                                                                                                                                                                                                       |
| <b>6</b> 53 <b>-</b> |          |     |              | 85844 85843                               | 8545 85842                                                                                  |              |                                                                                                                                                                                                                                       |
|                      |          |     | C+RA         | 85497 85496                               | 73 860<br>84435 60090                                                                       |              |                                                                                                                                                                                                                                       |
|                      |          |     |              |                                           | 73859 83958<br>83962 65386                                                                  | $\leftarrow$ |                                                                                                                                                                                                                                       |
|                      |          |     |              |                                           | 73858 83957<br>83961/64768                                                                  |              |                                                                                                                                                                                                                                       |
|                      |          |     |              | 10.912                                    | 709.13 83960<br>83624 64769                                                                 | IV           |                                                                                                                                                                                                                                       |
|                      |          |     |              |                                           | 70335 66091°<br>73625 66091°<br>83625                                                       |              | 0                                                                                                                                                                                                                                     |
| <u> </u>             |          |     |              |                                           | 83617<br>70336<br>8362.9<br>8362.9<br>8362.9<br>8362.9<br>8362.9<br>83630<br>70337<br>70339 |              | A<br>A<br>A                                                                                                                                                                                                                           |
| 0                    |          |     | 72104 72104  | 95834                                     | 10337 10357<br>95833 95832<br>84437 844 38<br>71572 71573                                   |              | L                                                                                                                                                                                                                                     |
| Ve                   |          |     |              |                                           | 95839 95829<br>1551 - 1555<br>18-19-12                                                      |              |                                                                                                                                                                                                                                       |
| 1                    | )        |     | 11712 71711  | 1 81.900                                  | 71563 71564                                                                                 |              |                                                                                                                                                                                                                                       |
|                      |          |     | 71713 71.249 | 21705 71700                               | 71701 71702<br>BAREEK                                                                       |              | de la constante de la constante<br>la constante de la constante de la constante de la constante de la constante de<br>la constante de la constante de |
|                      | J R 23   |     | 71714 71709  | 89134 1148                                | 8-1-4-1<br>71047 71085<br>85365                                                             |              |                                                                                                                                                                                                                                       |
| )2)                  |          |     | 71715 71.708 | 71707 7101                                | 2913685-366<br>8446 71083                                                                   |              |                                                                                                                                                                                                                                       |
| Ę                    |          |     |              | 79132 345342                              | 244971                                                                                      | Q.22         |                                                                                                                                                                                                                                       |
|                      |          |     | 71314        | N 85343<br>71320 99141<br>Con 99141       | 99137 785792<br>SHU99<br>1088 11081                                                         |              |                                                                                                                                                                                                                                       |
|                      | L. U. P. |     |              | 19140 84493<br>19145 99144<br>71317 42148 |                                                                                             |              |                                                                                                                                                                                                                                       |
|                      |          | 0'  |              |                                           | 72135 71094<br>85.745                                                                       |              |                                                                                                                                                                                                                                       |
|                      | <u></u>  | a   | 3            | 2                                         |                                                                                             |              |                                                                                                                                                                                                                                       |