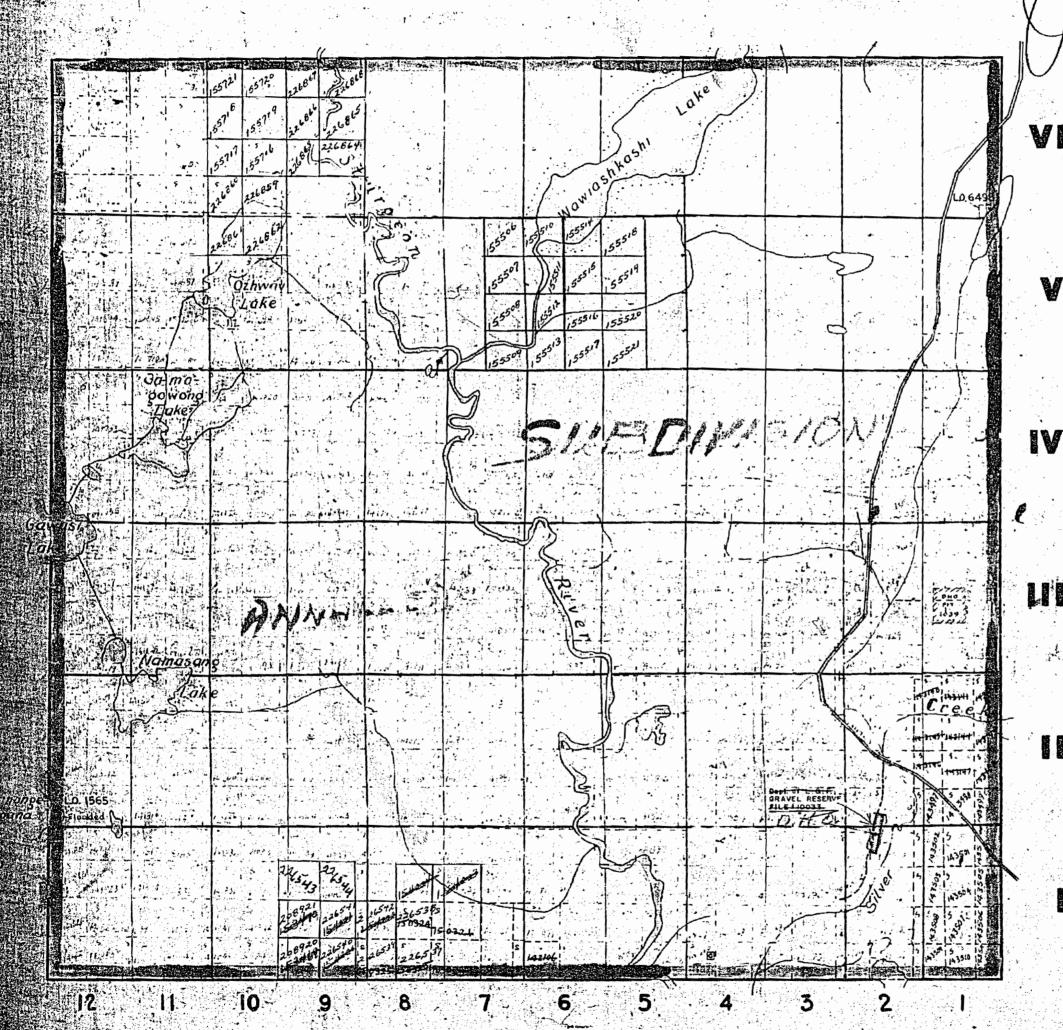

t 53 1076 Jan 10/51 DEPARTMENT OF MINES -ONTARIO----

MACBETH



JANES

400 200' Wide reservations, on surface by Dept of L + F. Shewn hereon thus



244.15



400' wide reservations on surface by Dept of L. 7 F. Shewn hereon thus

THE TOWNSHIP OF MCNIGH SUDBURY RECEIVE JUN 22 1970 A.M. 7181911011112111213141516 DISTRICT OF SUDBURY 14 SUDBURY MINING DIVISION SCALE : I INCH TO 40 CHAINS LEGEND (P) (S) PATENTED LAND CROWN LAND SALE LICENSE OF OCCUPATION ....LO LOCATED LAND . . . Loc POWER TRANSMISSION LINE RAILWAYS ROADS ... O.F. B TOWER SITE 0 WPL D WATER POWER LEASE ... CROWN LEASE NOTES -PARDO Mining Claims accepted Under The Provision Of Section 53 Of The Mining Act. 400' surface rights reservation around all lakes and rivers. 1910 PLAN NO. M.1020 DEPARTMENT OF MINES -ONTARIO-

MACBETH



JANES

•

for wide reservations on surface by Dept of L. T.F.



**新任**业

MACBETH



JANES

400' wide reservations on surface by Dept of L. T.F.

THE TOWNSHIP OF MCNICH DISTRICT OF SUDBURY SUDBURY MINING DIVISION SCALE : I INCH TO 40 CHAINS LEGEND PATENTED LAND ٢ CROWN LAND SALE LICENSE OF OCCUPATION LOGATED LAND Loc POWER TRANSMISSION LINE RAILWAYS . ROADS OF B TOWER SITE : 🖸 WPL U WATER POWER LEASE CROWN LEASE NOTES PARD Mining Claims accepted Under The Provision Of Section 53 Of The Mining Act. 400' surface rights reservation around all låkes, and rivers." M.1020 DEPARTMENT OF MINES ONLTADIO

MARSEL S.

## MACBETH

|