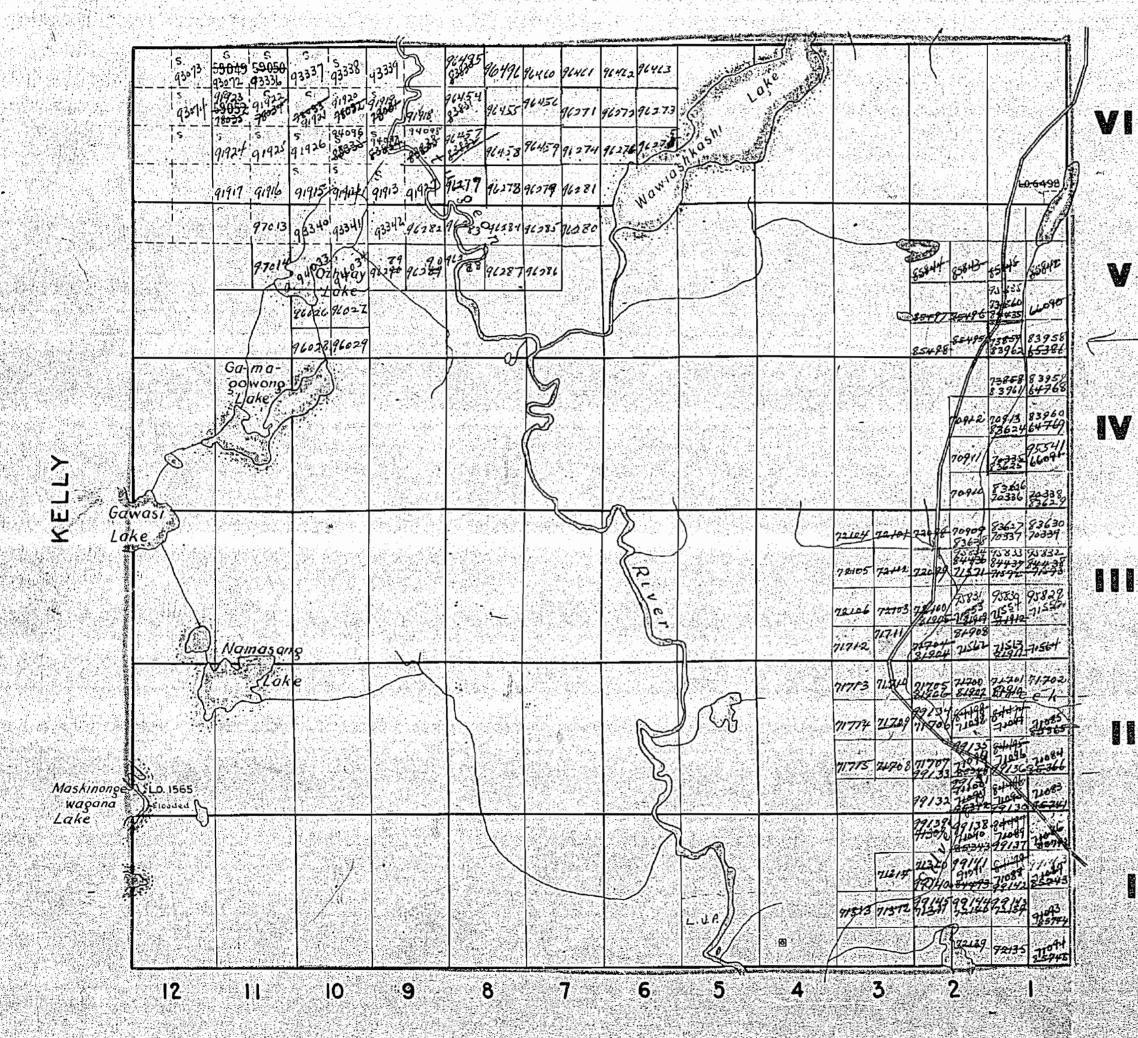

D

· •

· 🚳 👘 ·

Hou 200' Wide reservations on surface by Dept. of L. Y F. Shewn hereon thus

| Η                    |          | •   |              | · ·                                       |                                                                                             |              |                                                                                                                                                                                                                                       |
|----------------------|----------|-----|--------------|-------------------------------------------|---------------------------------------------------------------------------------------------|--------------|---------------------------------------------------------------------------------------------------------------------------------------------------------------------------------------------------------------------------------------|
| in canada            |          |     |              | nse fammenen                              | an li se kan an a                                          |              |                                                                                                                                                                                                                                       |
| 6413                 |          | ote | •            |                                           |                                                                                             |              |                                                                                                                                                                                                                                       |
| 16273                | Josh'    |     |              | ••                                        |                                                                                             | VI           | •                                                                                                                                                                                                                                     |
| 10 <sup>N10</sup>    | nr       |     |              |                                           | 6498                                                                                        |              | -<br>-<br>-                                                                                                                                                                                                                           |
| 10                   |          |     |              |                                           |                                                                                             |              |                                                                                                                                                                                                                                       |
| <b>6</b> 53 <b>-</b> |          |     |              | 85844 85843                               | 8545 85842                                                                                  |              |                                                                                                                                                                                                                                       |
|                      |          |     | C+RA         | 85497 85496                               | 73 860<br>84435 60090                                                                       |              |                                                                                                                                                                                                                                       |
|                      |          |     |              |                                           | 73859 83958<br>83962 65386                                                                  | $\leftarrow$ |                                                                                                                                                                                                                                       |
|                      |          |     |              |                                           | 73858 83957<br>83961/64768                                                                  |              |                                                                                                                                                                                                                                       |
|                      |          |     |              | 10.912                                    | 709.13 83960<br>83624 64769                                                                 | IV           |                                                                                                                                                                                                                                       |
|                      |          |     |              |                                           | 70335 66091°<br>73625 66091°<br>83625                                                       |              | 0                                                                                                                                                                                                                                     |
| <u> </u>             |          |     |              |                                           | 83617<br>70336<br>8362.9<br>8362.9<br>8362.9<br>8362.9<br>8362.9<br>83630<br>70337<br>70339 |              | A<br>A<br>A                                                                                                                                                                                                                           |
| 0                    |          |     | 72104 72104  | 95834                                     | 10337 10357<br>95833 95832<br>84437 844 38<br>71572 71573                                   |              | L                                                                                                                                                                                                                                     |
| Ve                   |          |     |              |                                           | 95839 95829<br>1551 - 1555<br>18-19-12                                                      |              |                                                                                                                                                                                                                                       |
| 1                    | )        |     | 11712 71711  | 1 81.900                                  | 71563 71564                                                                                 |              |                                                                                                                                                                                                                                       |
|                      |          |     | 71713 71.249 | 21705 71700                               | 71701 71702<br>BAREEK                                                                       |              | de la constante de la constante<br>la constante de la constante de la constante de la constante de la constante de<br>la constante de la constante de |
|                      | J R 23   |     | 71714 71709  | 89134 1148                                | 8-1-4-1<br>71047 71085<br>85365                                                             |              |                                                                                                                                                                                                                                       |
| )2)                  |          |     | 71715 71.708 | 71707 7101                                | 2913685-366<br>8446 71083                                                                   |              |                                                                                                                                                                                                                                       |
| Ę                    |          |     |              | 79132 345342                              | 244971                                                                                      | Q.22         |                                                                                                                                                                                                                                       |
|                      |          |     | 71314        | N 85343<br>71320 99141<br>Con 99141       | 99137 785792<br>SHU99<br>1088 11081                                                         |              |                                                                                                                                                                                                                                       |
|                      | L. U. P. |     |              | 19140 84493<br>19145 99144<br>71317 42148 |                                                                                             |              |                                                                                                                                                                                                                                       |
|                      |          | 0'  |              |                                           | 72135 71094<br>85.745                                                                       |              |                                                                                                                                                                                                                                       |
|                      | <u></u>  | a   | 3            | 2                                         |                                                                                             |              |                                                                                                                                                                                                                                       |