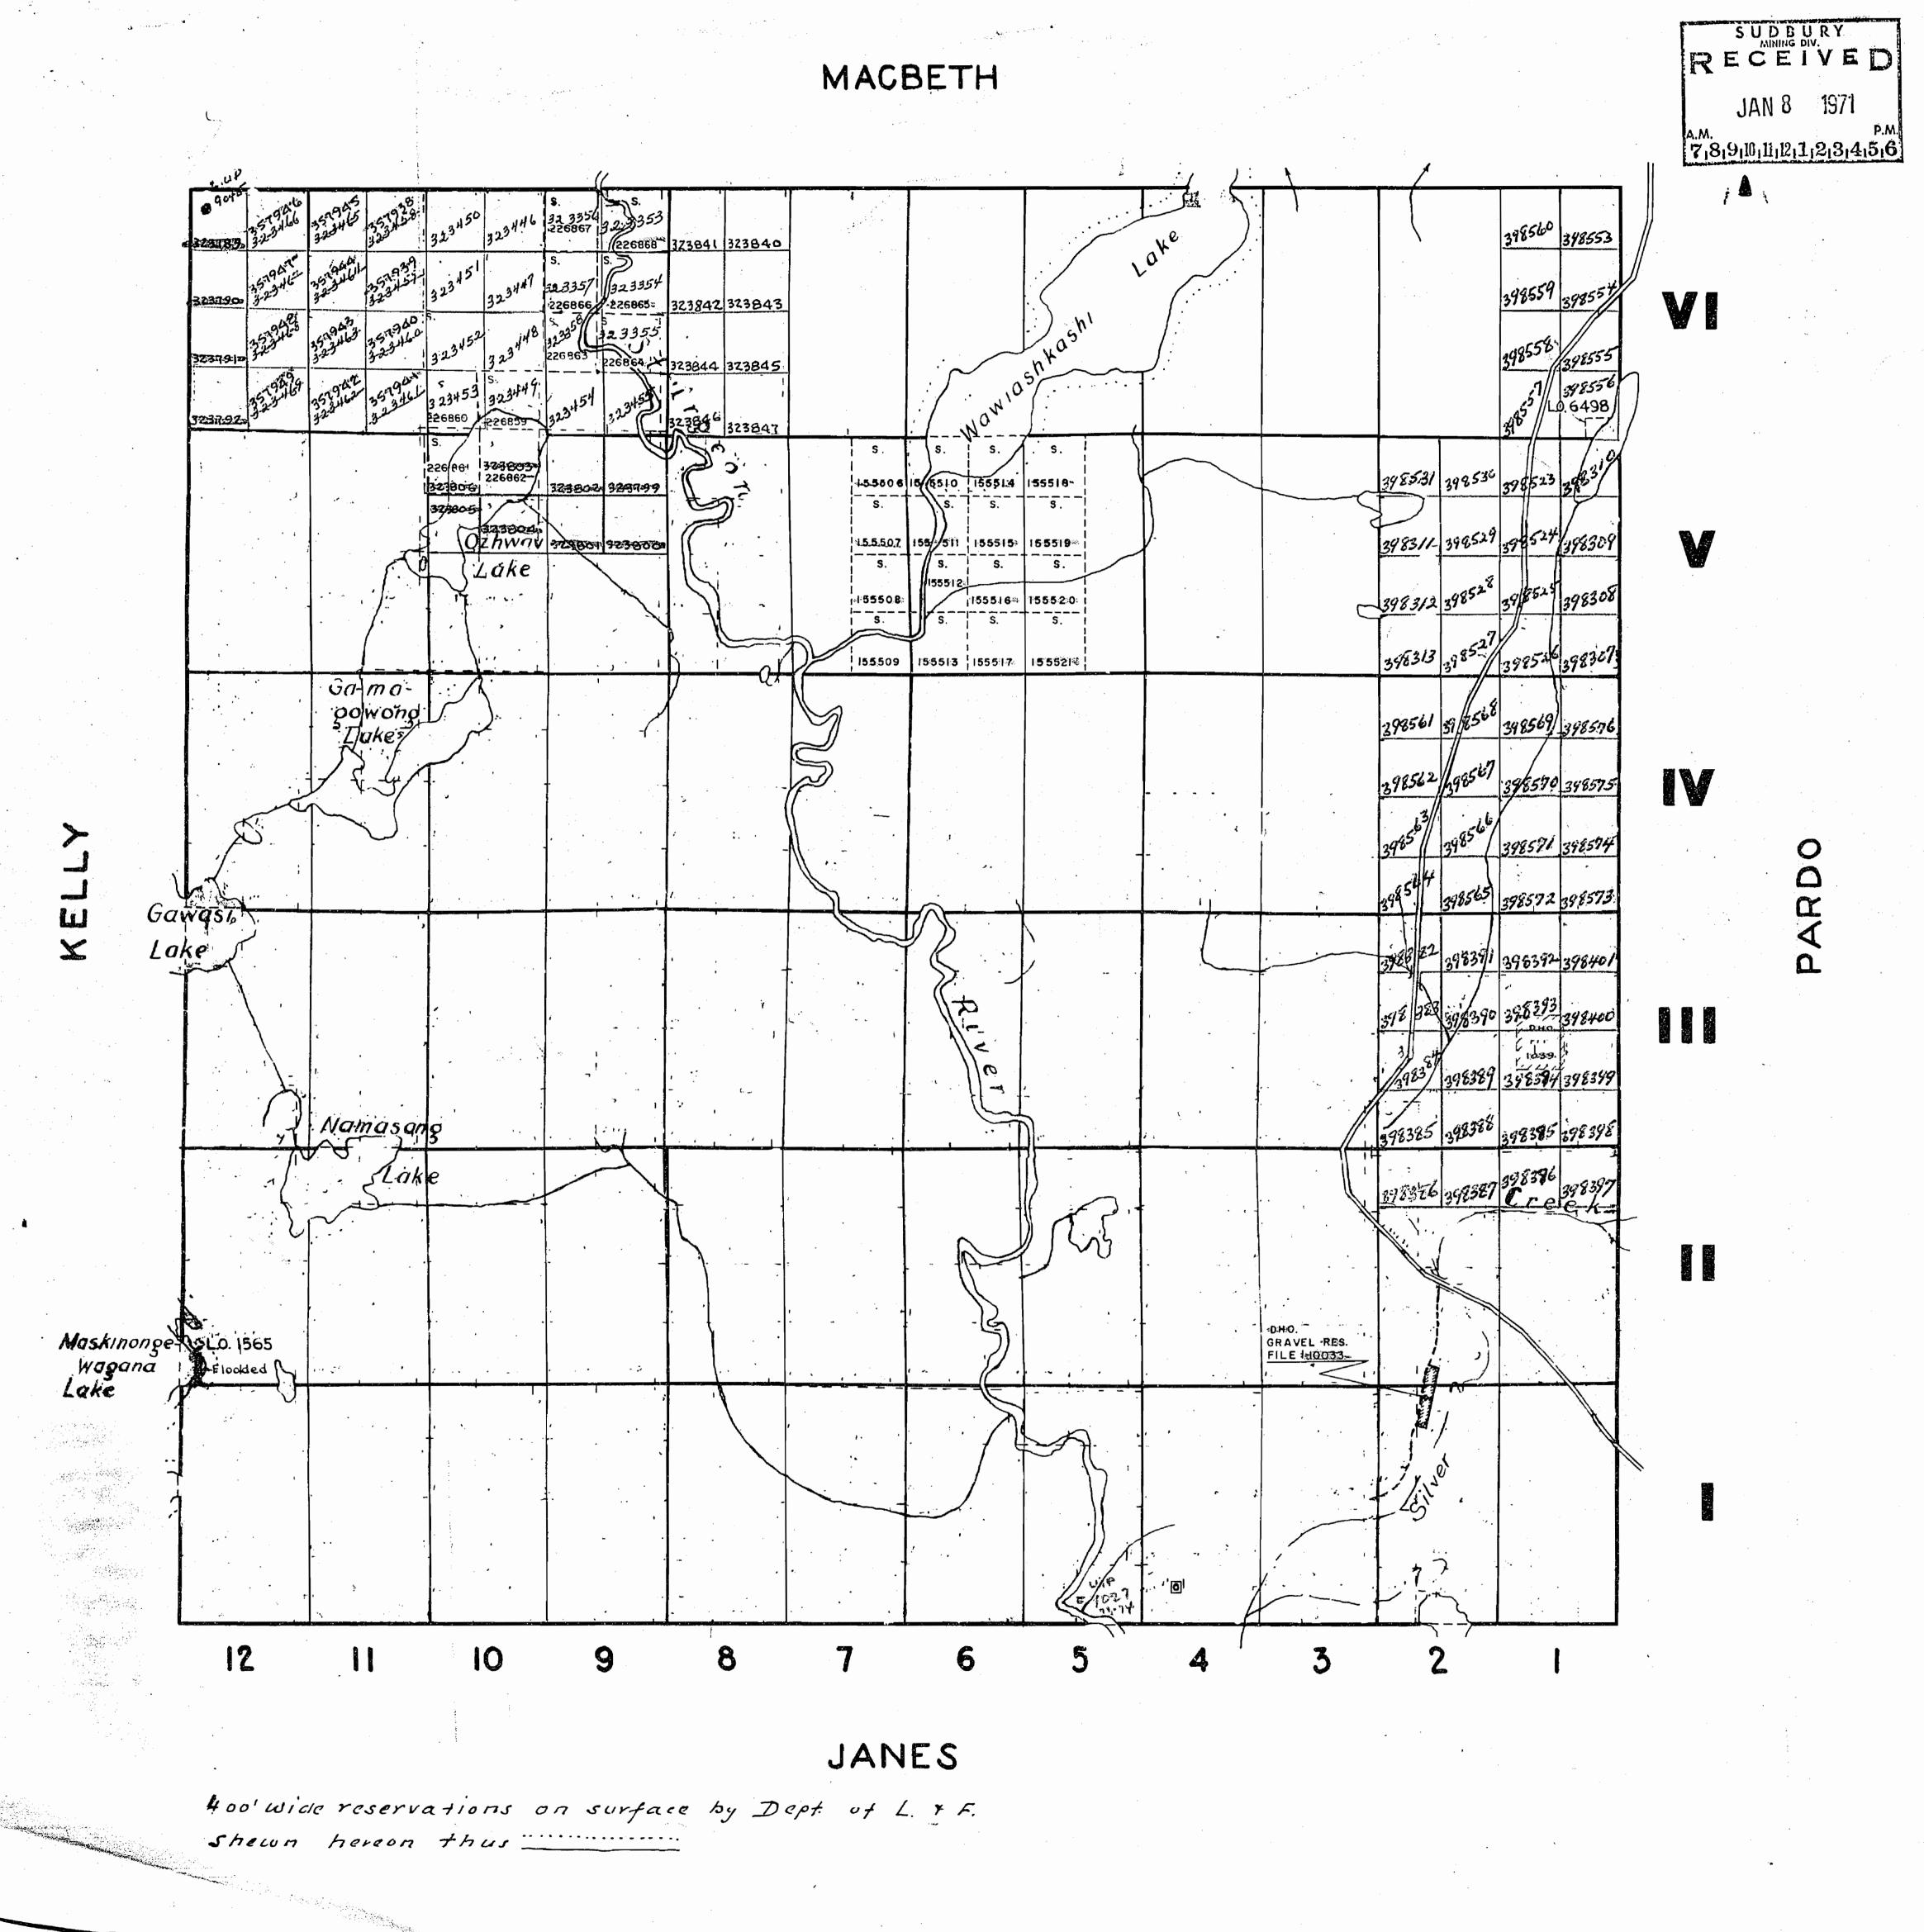

D

· •

· 🚳 👘 ·

Hou 200' Wide reservations on surface by Dept. of L. Y F. Shewn hereon thus

| Η                    |          | •   |              | · ·                                       |                                                                                             |              |                                                                                                                                                                                                                                       |
|----------------------|----------|-----|--------------|-------------------------------------------|---------------------------------------------------------------------------------------------|--------------|---------------------------------------------------------------------------------------------------------------------------------------------------------------------------------------------------------------------------------------|
| in canada            |          |     |              | nse fammenen                              | an li se kan an a                                          |              |                                                                                                                                                                                                                                       |
| 6413                 |          | ote | •            |                                           |                                                                                             |              |                                                                                                                                                                                                                                       |
| 16273                | Josh'    |     |              | ••                                        |                                                                                             | VI           | •                                                                                                                                                                                                                                     |
| 10 <sup>N10</sup>    | nr       |     |              |                                           | 6498                                                                                        |              | -<br>-<br>-                                                                                                                                                                                                                           |
| 10                   |          |     |              |                                           |                                                                                             |              |                                                                                                                                                                                                                                       |
| <b>6</b> 53 <b>-</b> |          |     |              | 85844 85843                               | 8545 85842                                                                                  |              |                                                                                                                                                                                                                                       |
|                      |          |     | C+RA         | 85497 85496                               | 73 860<br>84435 60090                                                                       |              |                                                                                                                                                                                                                                       |
|                      |          |     |              |                                           | 73859 83958<br>83962 65386                                                                  | $\leftarrow$ |                                                                                                                                                                                                                                       |
|                      |          |     |              |                                           | 73858 83957<br>83961/64768                                                                  |              |                                                                                                                                                                                                                                       |
|                      |          |     |              | 10.912                                    | 709.13 83960<br>83624 64769                                                                 | IV           |                                                                                                                                                                                                                                       |
|                      |          |     |              |                                           | 70335 66091°<br>73625 66091°<br>83625                                                       |              | 0                                                                                                                                                                                                                                     |
| <u> </u>             |          |     |              |                                           | 83617<br>70336<br>8362.9<br>8362.9<br>8362.9<br>8362.9<br>8362.9<br>83630<br>70337<br>70339 |              | A<br>A<br>A                                                                                                                                                                                                                           |
| 0                    |          |     | 72104 72104  | 95834                                     | 10337 10357<br>95833 95832<br>84437 844 38<br>71572 71573                                   |              | L                                                                                                                                                                                                                                     |
| Ve                   |          |     |              |                                           | 95839 95829<br>1551 - 1555<br>18-19-12                                                      |              |                                                                                                                                                                                                                                       |
| 1                    | )        |     | 11712 71711  | 1 81.900                                  | 71563 71564                                                                                 |              |                                                                                                                                                                                                                                       |
|                      |          |     | 71713 71.249 | 21705 71700                               | 71701 71702<br>BAREEK                                                                       |              | de la constante de la constante<br>la constante de la constante de la constante de la constante de la constante de<br>la constante de la constante de |
|                      | J R 23   |     | 71714 71709  | 89134 1148                                | 8-1-4-1<br>71047 71085<br>85365                                                             |              |                                                                                                                                                                                                                                       |
| )2)                  |          |     | 71715 71.708 | 71707 7101                                | 2913685-366<br>8446 71083                                                                   |              |                                                                                                                                                                                                                                       |
| Ę                    |          |     |              | 79132 345342                              | 244971                                                                                      | Q.22         |                                                                                                                                                                                                                                       |
|                      |          |     | 71314        | N 85343<br>71320 99141<br>Con 99141       | 99137 785792<br>SHU99<br>1088 11081                                                         |              |                                                                                                                                                                                                                                       |
|                      | L. U. P. |     |              | 19140 84493<br>19145 99144<br>71317 42148 |                                                                                             |              |                                                                                                                                                                                                                                       |
|                      |          | 0'  |              |                                           | 72135 71094<br>85.745                                                                       |              |                                                                                                                                                                                                                                       |
|                      | <u></u>  | a   | 3            | 2                                         |                                                                                             |              |                                                                                                                                                                                                                                       |