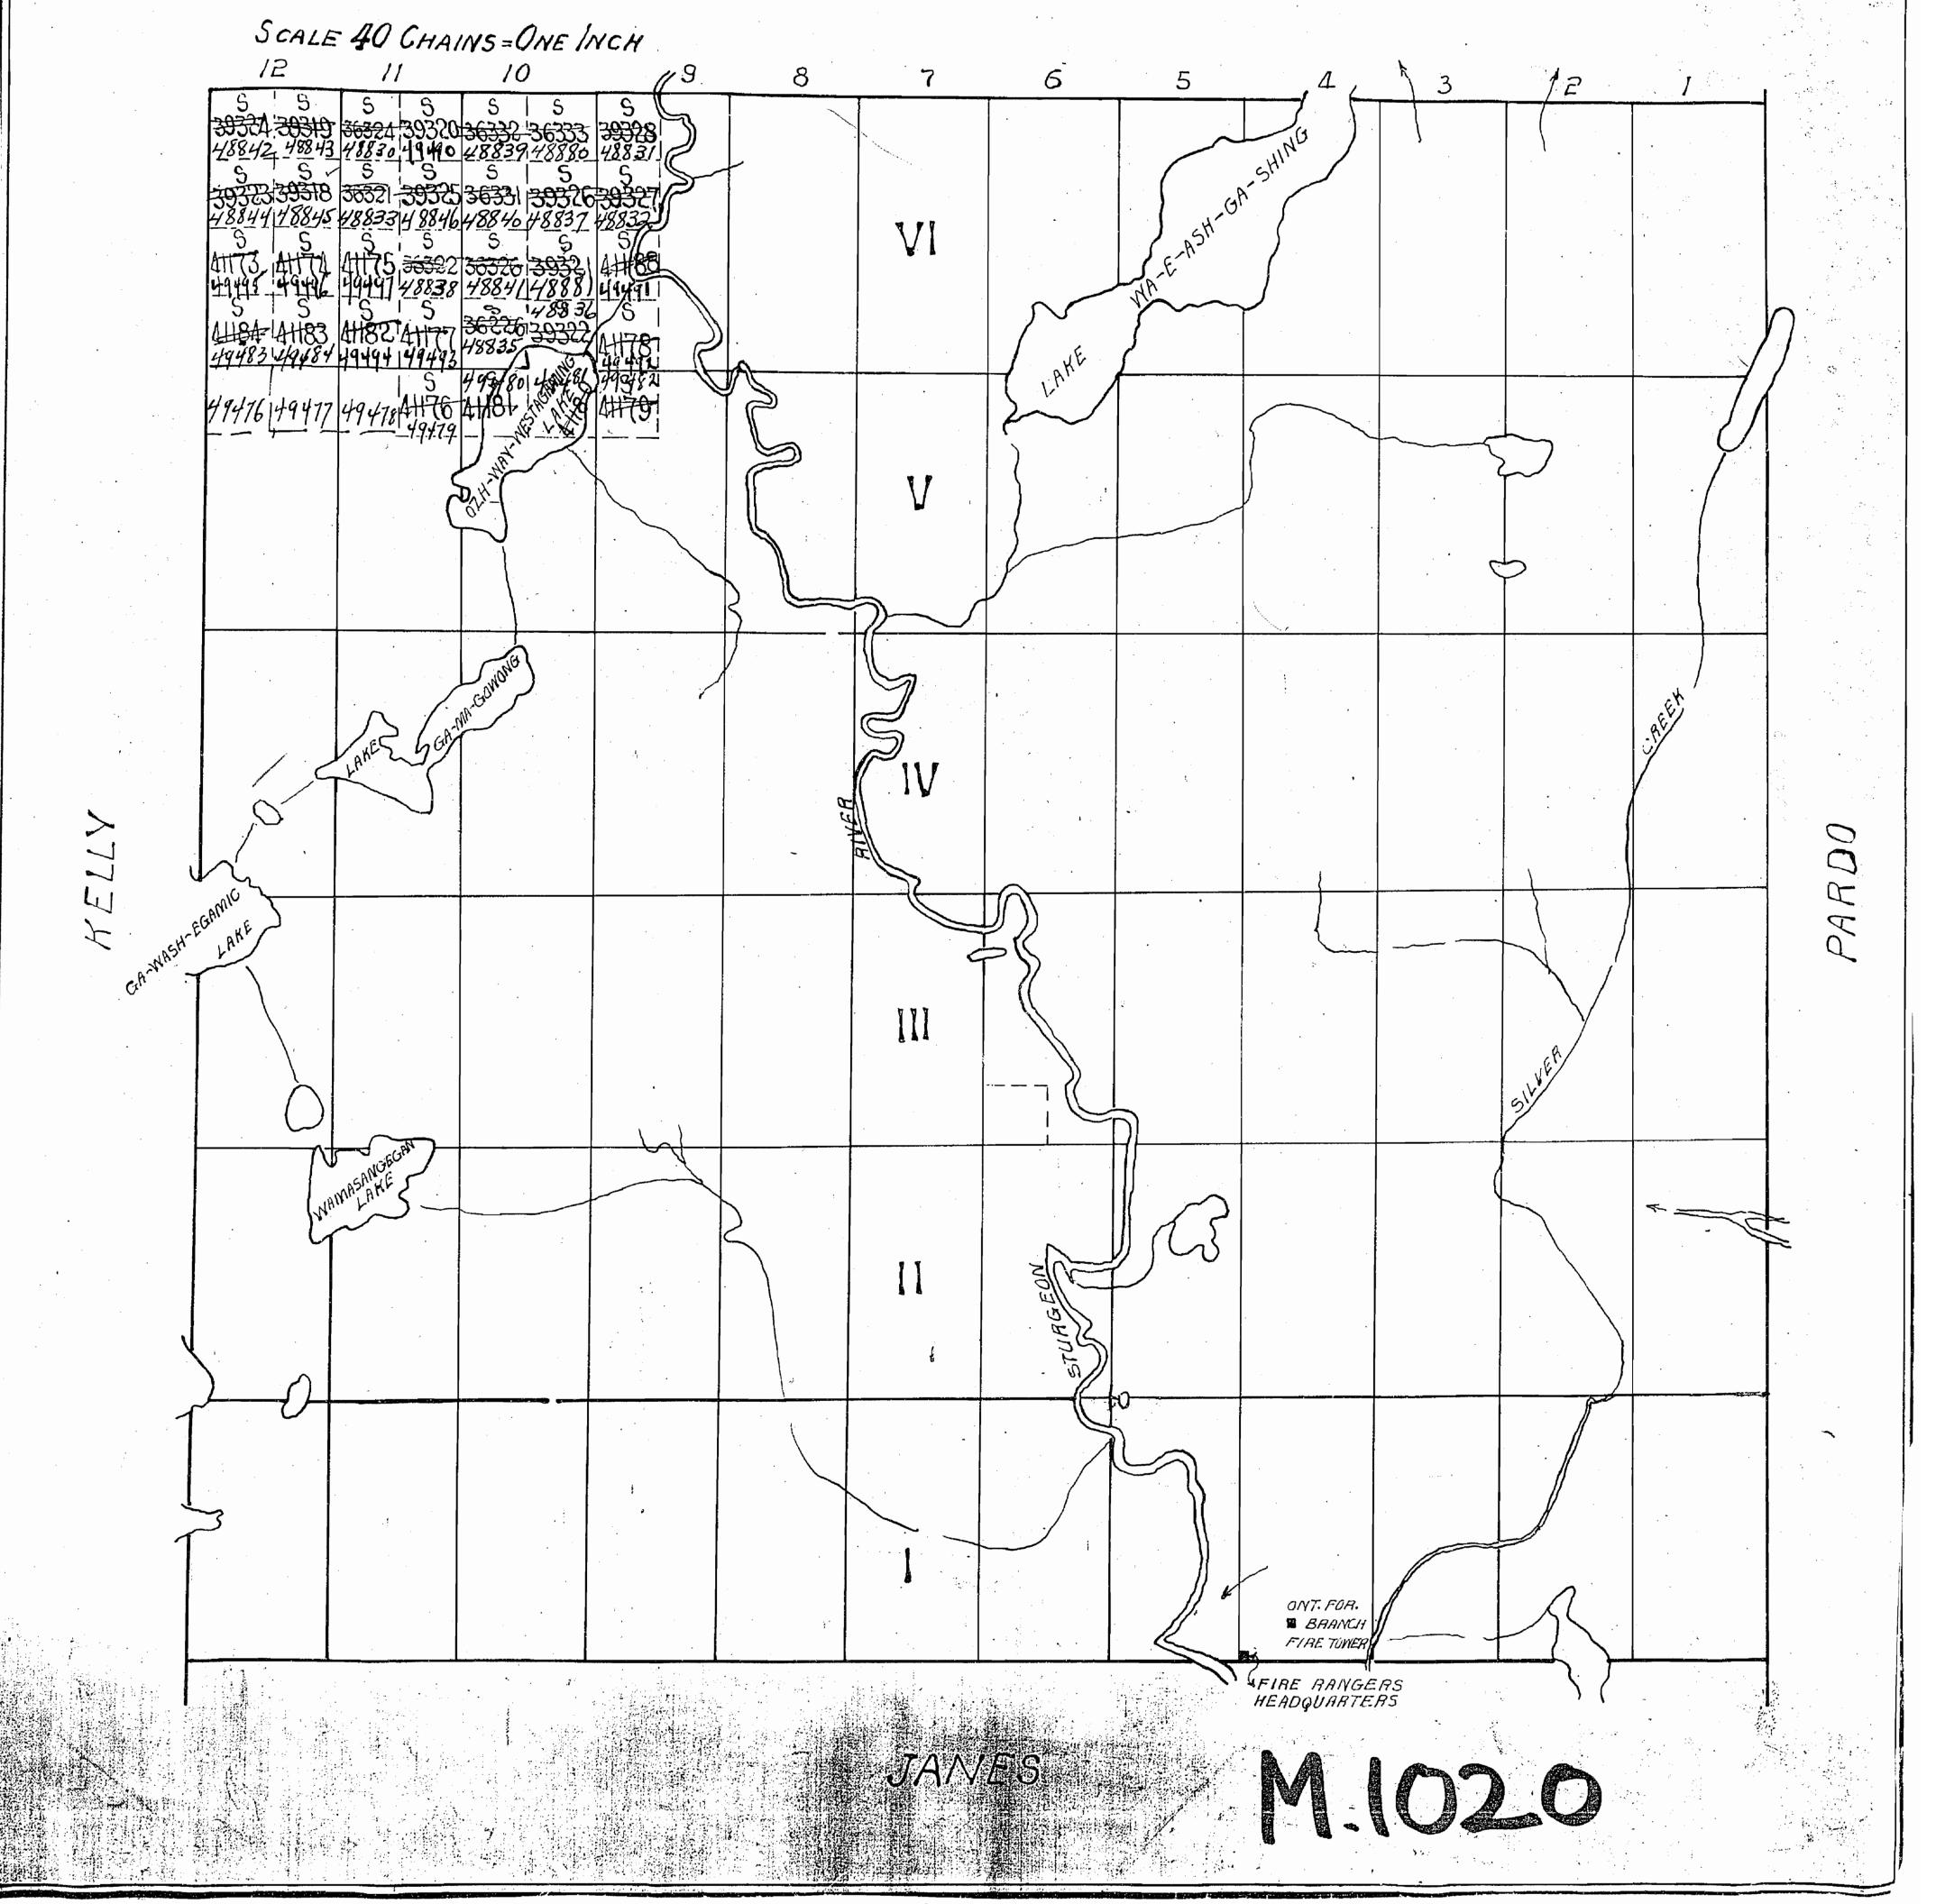

D

· •

· 🚳 👘 ·

Hou 200' Wide reservations on surface by Dept. of L. Y F. Shewn hereon thus

| Η                    |          | •   |              | · ·                                       |                                                                                             |              |                                                                                                                                                                                                                                       |
|----------------------|----------|-----|--------------|-------------------------------------------|---------------------------------------------------------------------------------------------|--------------|---------------------------------------------------------------------------------------------------------------------------------------------------------------------------------------------------------------------------------------|
| in canada            |          |     |              | nse fammenen                              | an li se kan an a                                          |              |                                                                                                                                                                                                                                       |
| 6413                 |          | ote | •            |                                           |                                                                                             |              |                                                                                                                                                                                                                                       |
| 16273                | Josh'    |     |              | ••                                        |                                                                                             | VI           | •                                                                                                                                                                                                                                     |
| 10 <sup>N10</sup>    | nr       |     |              |                                           | 6498                                                                                        |              | -<br>-<br>-                                                                                                                                                                                                                           |
| 10                   |          |     |              |                                           |                                                                                             |              |                                                                                                                                                                                                                                       |
| <b>6</b> 53 <b>-</b> |          |     |              | 85844 85843                               | 8545 85842                                                                                  |              |                                                                                                                                                                                                                                       |
|                      |          |     | C+RA         | 85497 85496                               | 73 860<br>84435 60090                                                                       |              |                                                                                                                                                                                                                                       |
|                      |          |     |              |                                           | 73859 83958<br>83962 65386                                                                  | $\leftarrow$ |                                                                                                                                                                                                                                       |
|                      |          |     |              |                                           | 73858 83957<br>83961/64768                                                                  |              |                                                                                                                                                                                                                                       |
|                      |          |     |              | 10.912                                    | 709.13 83960<br>83624 64769                                                                 | IV           |                                                                                                                                                                                                                                       |
|                      |          |     |              |                                           | 70335 66091°<br>73625 66091°<br>83625                                                       |              | 0                                                                                                                                                                                                                                     |
| <u> </u>             |          |     |              |                                           | 83617<br>70336<br>8362.9<br>8362.9<br>8362.9<br>8362.9<br>8362.9<br>83630<br>70337<br>70339 |              | A<br>A<br>A                                                                                                                                                                                                                           |
| 0                    |          |     | 72104 72104  | 95834                                     | 10337 10357<br>95833 95832<br>84437 844 38<br>71572 71573                                   |              | L                                                                                                                                                                                                                                     |
| Ve                   |          |     |              |                                           | 95839 95829<br>1551 - 1555<br>18-19-12                                                      |              |                                                                                                                                                                                                                                       |
| 1                    | )        |     | 11712 71711  | 1 81.900                                  | 71563 71564                                                                                 |              |                                                                                                                                                                                                                                       |
|                      |          |     | 71713 71.249 | 21705 71700                               | 71701 71702<br>BAREEK                                                                       |              | de la constante de la constante<br>la constante de la constante de la constante de la constante de la constante de<br>la constante de la constante de |
|                      | J R 23   |     | 71714 71709  | 89134 1148                                | 8-1-4-1<br>71047 71085<br>85365                                                             |              |                                                                                                                                                                                                                                       |
| )2)                  |          |     | 71715 71.708 | 71707 7101                                | 2913685-366<br>8446 71083                                                                   |              |                                                                                                                                                                                                                                       |
| Ę                    |          |     |              | 79132 345342                              | 244971                                                                                      | Q.22         |                                                                                                                                                                                                                                       |
|                      |          |     | 71314        | N 85343<br>71320 99141<br>Con 99141       | 99137 785792<br>SHU99<br>1088 11081                                                         |              |                                                                                                                                                                                                                                       |
|                      | L. U. P. |     |              | 19140 84493<br>19145 99144<br>71317 42148 |                                                                                             |              |                                                                                                                                                                                                                                       |
|                      |          | 0'  |              |                                           | 72135 71094<br>85.745                                                                       |              |                                                                                                                                                                                                                                       |
|                      | <u></u>  | a   | 3            | 2                                         |                                                                                             |              |                                                                                                                                                                                                                                       |