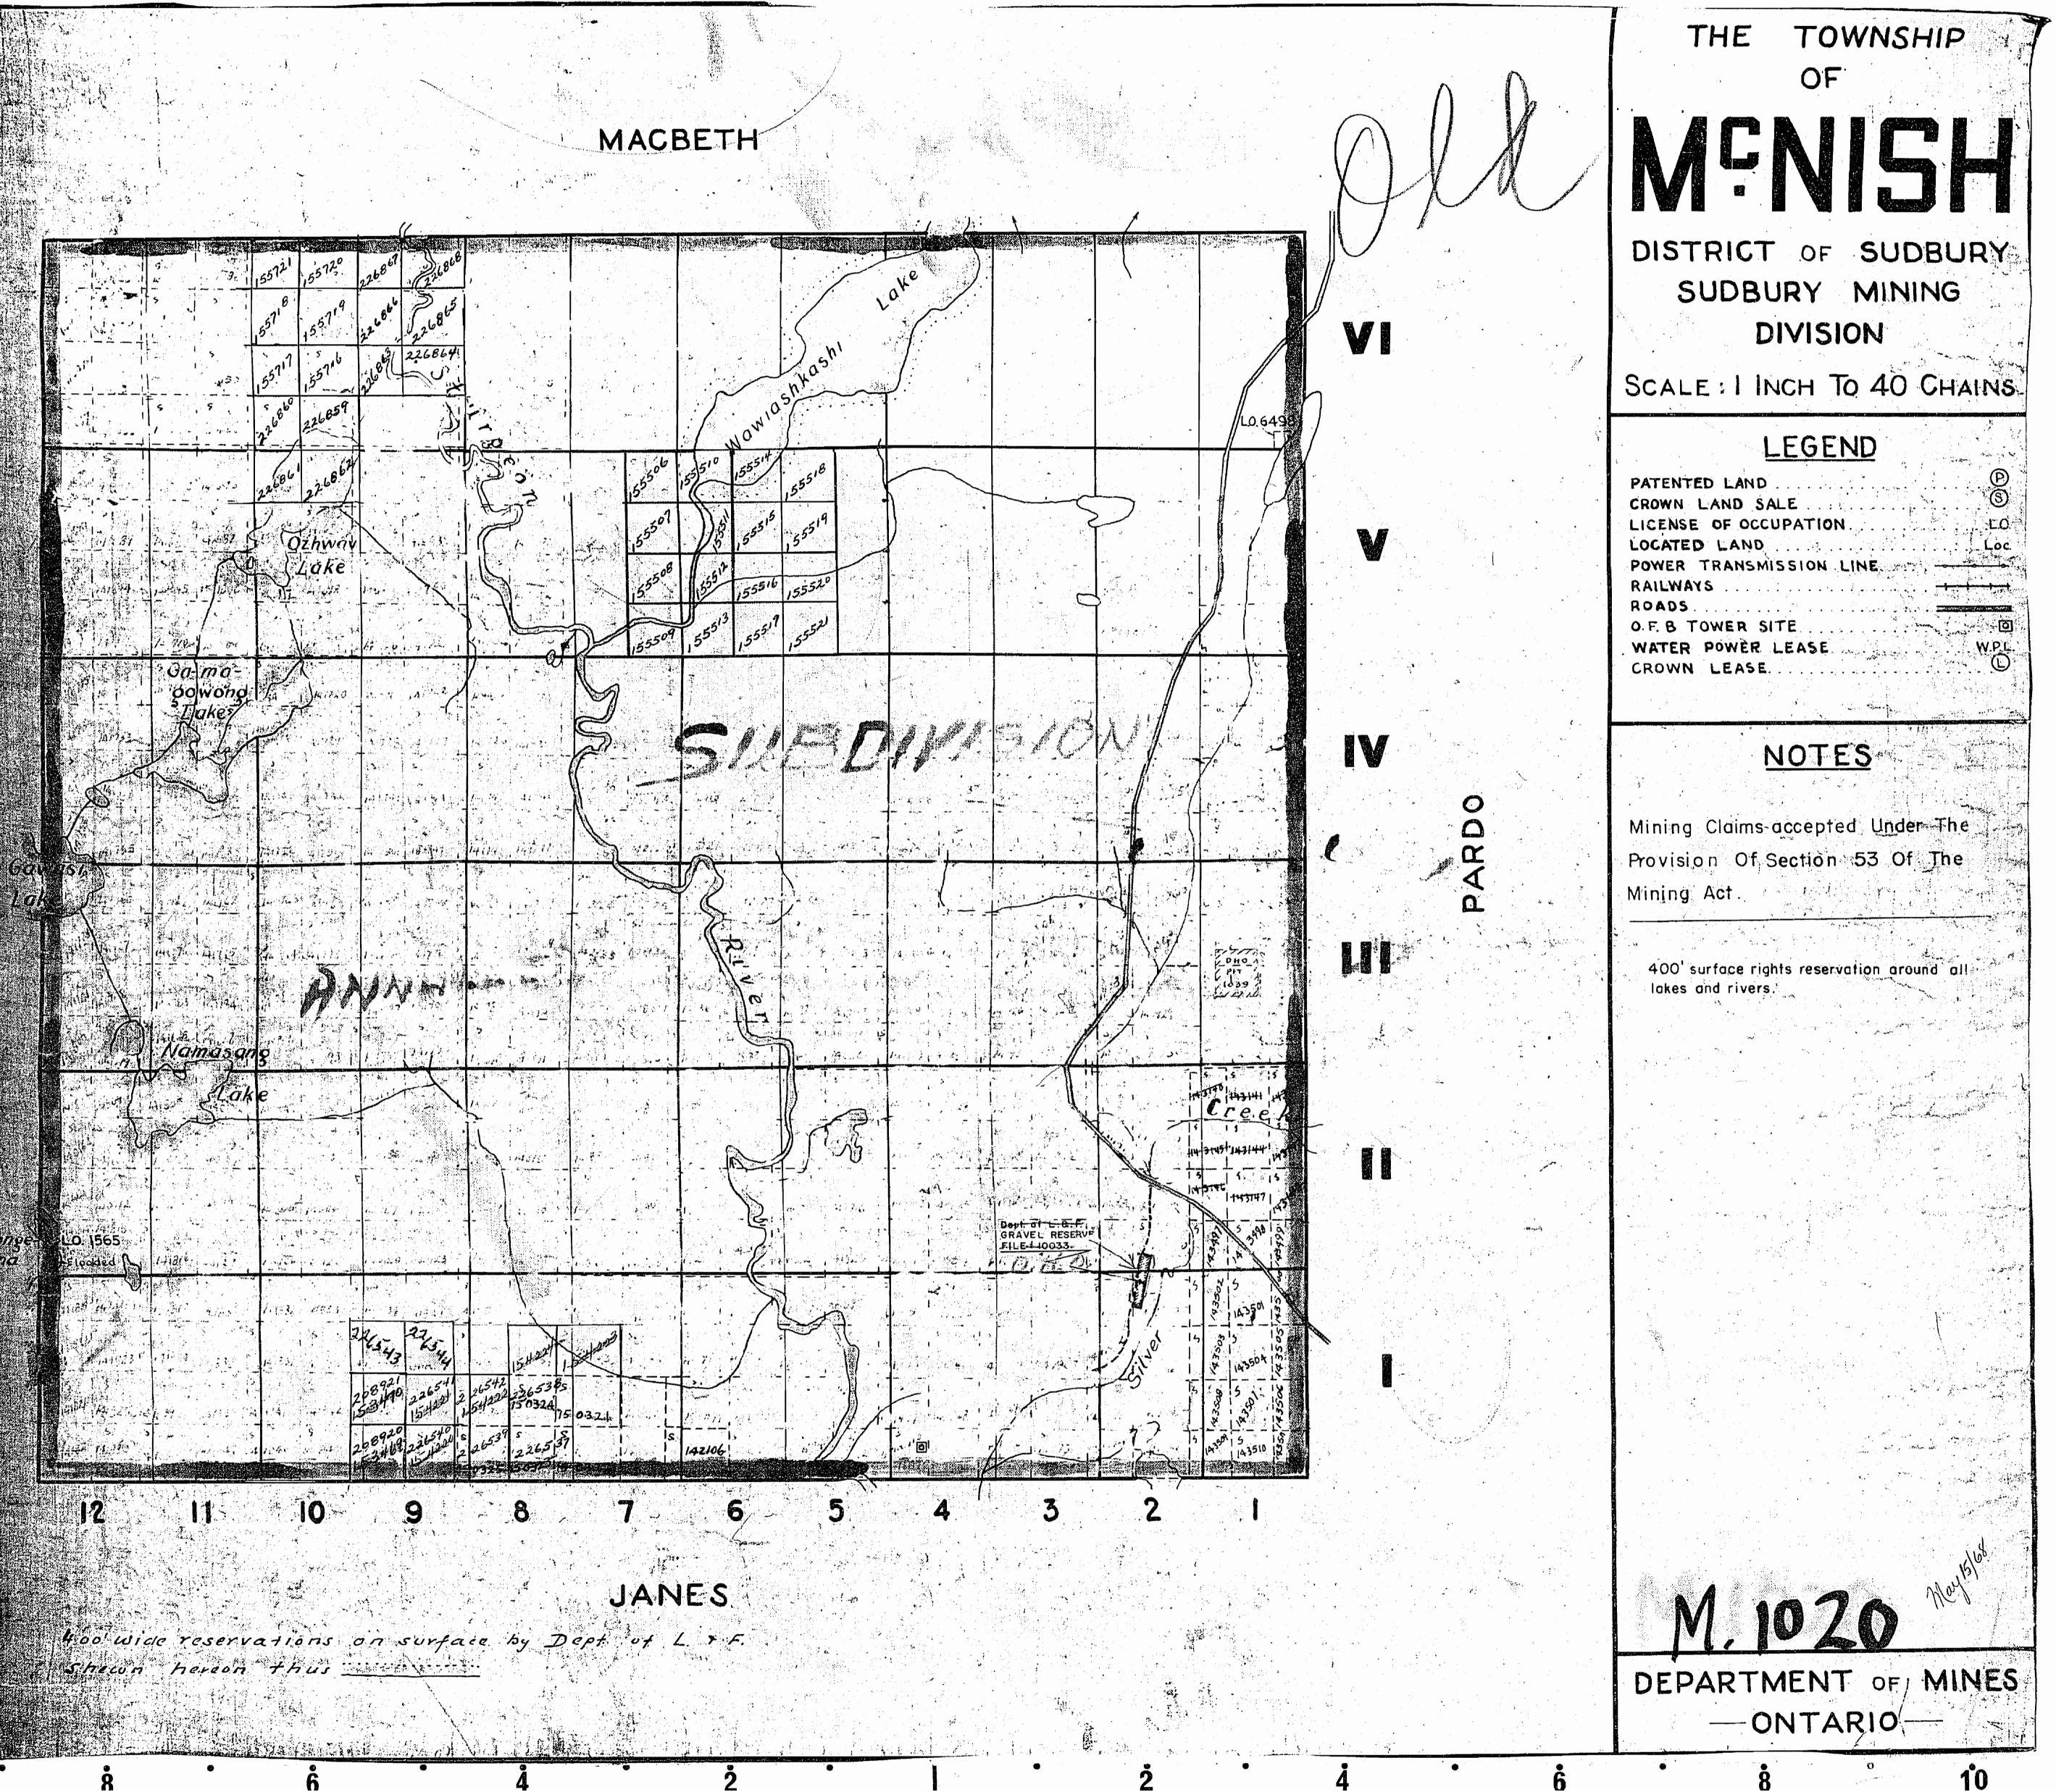

D

· •

· 🚳 👘 ·

Hou 200' Wide reservations on surface by Dept. of L. Y F. Shewn hereon thus

| Η                    |          | •   |              | · ·                                       |                                                                                             |              |                                                                                                                                                                                                                                       |
|----------------------|----------|-----|--------------|-------------------------------------------|---------------------------------------------------------------------------------------------|--------------|---------------------------------------------------------------------------------------------------------------------------------------------------------------------------------------------------------------------------------------|
| in canada            |          |     |              | nse fammenen                              | an li se kan an a                                          |              |                                                                                                                                                                                                                                       |
| 6413                 |          | ote | •            |                                           |                                                                                             |              |                                                                                                                                                                                                                                       |
| 16273                | Josh'    |     |              | ••                                        |                                                                                             | VI           | •                                                                                                                                                                                                                                     |
| 10 <sup>N10</sup>    | nr       |     |              |                                           | 6498                                                                                        |              | -<br>-<br>-                                                                                                                                                                                                                           |
| 10                   |          |     |              |                                           |                                                                                             |              |                                                                                                                                                                                                                                       |
| <b>6</b> 53 <b>-</b> |          |     |              | 85844 85843                               | 8545 85842                                                                                  |              |                                                                                                                                                                                                                                       |
|                      |          |     | C+RA         | 85497 85496                               | 73 860<br>84435 60090                                                                       |              |                                                                                                                                                                                                                                       |
|                      |          |     |              |                                           | 73859 83958<br>83962 65386                                                                  | $\leftarrow$ |                                                                                                                                                                                                                                       |
|                      |          |     |              |                                           | 73858 83957<br>83961/64768                                                                  |              |                                                                                                                                                                                                                                       |
|                      |          |     |              | 10.912                                    | 709.13 83960<br>83624 64769                                                                 | IV           |                                                                                                                                                                                                                                       |
|                      |          |     |              |                                           | 70335 66091°<br>73625 66091°<br>83625                                                       |              | 0                                                                                                                                                                                                                                     |
| <u> </u>             |          |     |              |                                           | 83617<br>70336<br>8362.9<br>8362.9<br>8362.9<br>8362.9<br>8362.9<br>83630<br>70337<br>70339 |              | A<br>A<br>A                                                                                                                                                                                                                           |
| 0                    |          |     | 72104 72104  | 95834                                     | 10337 10357<br>95833 95832<br>84437 844 38<br>71572 71573                                   |              | L                                                                                                                                                                                                                                     |
| Ve                   |          |     |              |                                           | 95839 95829<br>1551 - 1555<br>18-19-12                                                      |              |                                                                                                                                                                                                                                       |
| 1                    | )        |     | 11712 71711  | 1 81.900                                  | 71563 71564                                                                                 |              |                                                                                                                                                                                                                                       |
|                      |          |     | 71713 71.249 | 21705 71700                               | 71701 71702<br>BAREEK                                                                       |              | de la constante de la constante<br>la constante de la constante de la constante de la constante de la constante de<br>la constante de la constante de |
|                      | J R 23   |     | 71714 71709  | 89134 1148                                | 8-1-4-1<br>71047 71085<br>85365                                                             |              |                                                                                                                                                                                                                                       |
| )2)                  |          |     | 71715 71.708 | 71707 7101                                | 2913685-366<br>8446 71083                                                                   |              |                                                                                                                                                                                                                                       |
| Ę                    |          |     |              | 79132 345342                              | 244971                                                                                      | Q.22         |                                                                                                                                                                                                                                       |
|                      |          |     | 71314        | N 85343<br>71320 99141<br>Con 99141       | 99137 785792<br>SHU99<br>1088 11081                                                         |              |                                                                                                                                                                                                                                       |
|                      | L. U. P. |     |              | 19140 84493<br>19145 99144<br>71317 42148 |                                                                                             |              |                                                                                                                                                                                                                                       |
|                      |          | 0'  |              |                                           | 72135 71094<br>85.745                                                                       |              |                                                                                                                                                                                                                                       |
|                      | <u></u>  | a   | 3            | 2                                         |                                                                                             |              |                                                                                                                                                                                                                                       |