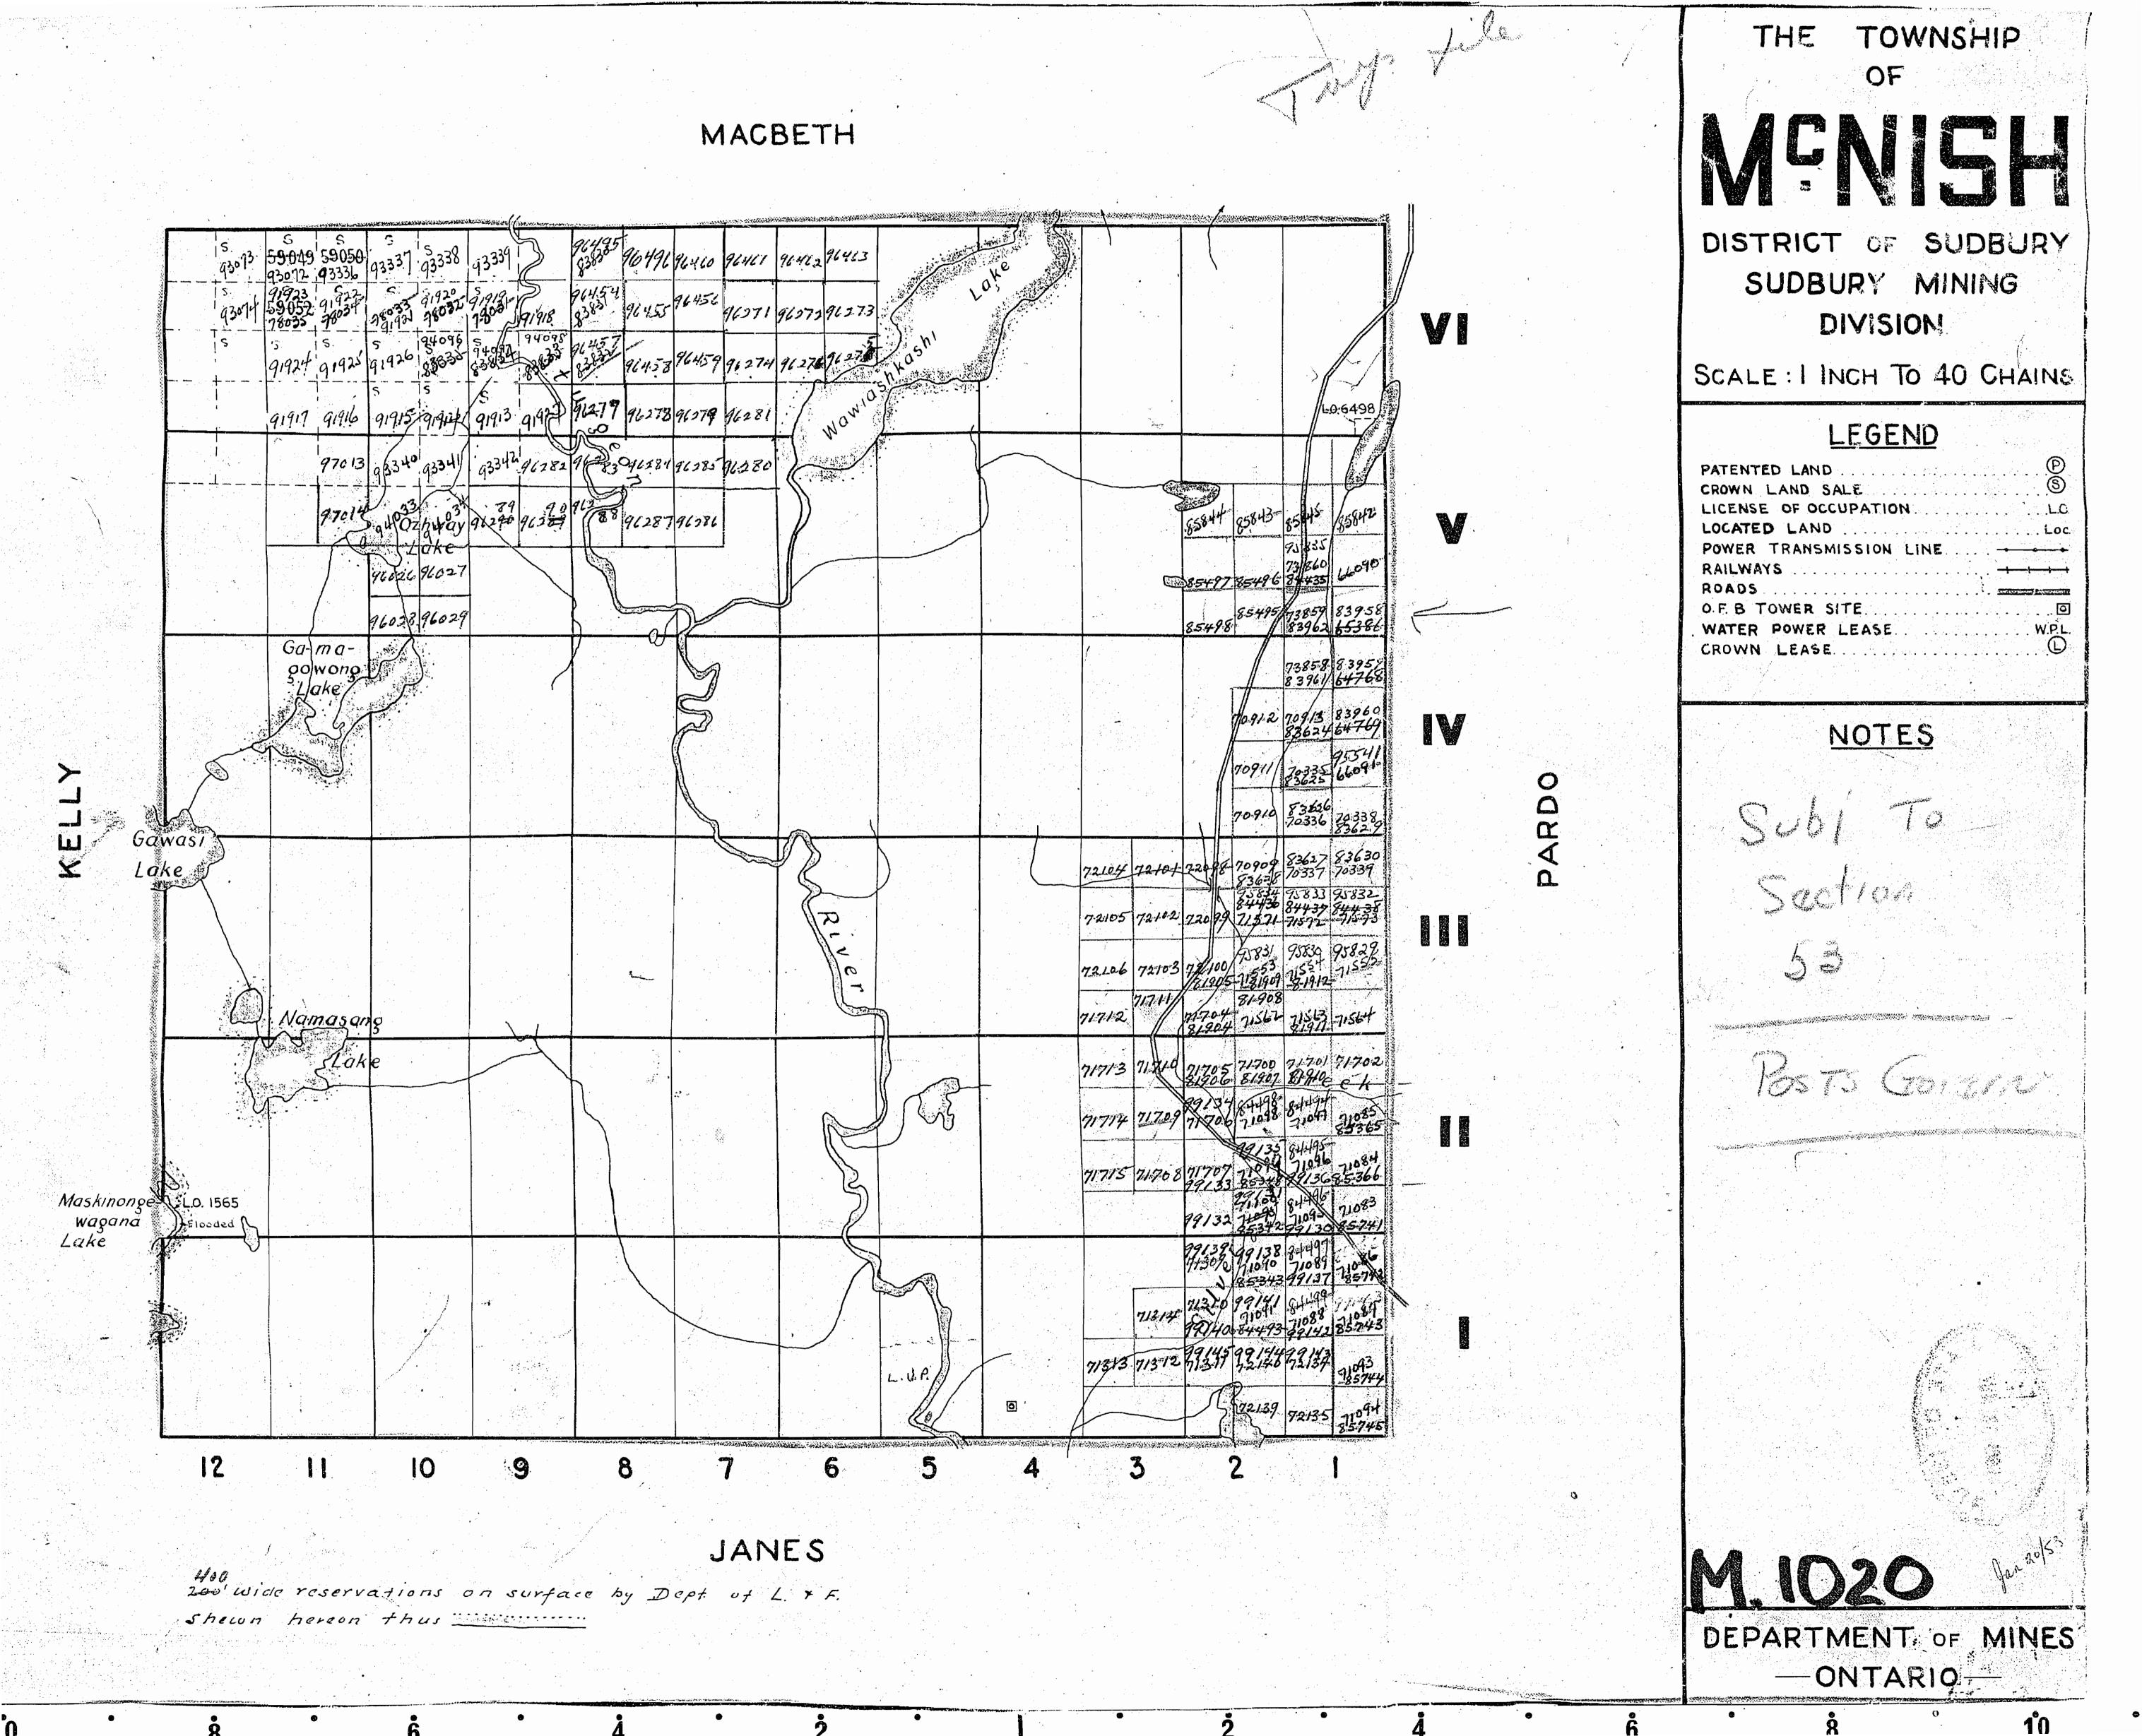

D

· •

· 🚳 👘 ·

Hou 200' Wide reservations on surface by Dept. of L. Y F. Shewn hereon thus

| Η                    |          | •   |              | · ·                                       |                                                                                             |              |                                                                                                                                                                                                                                       |
|----------------------|----------|-----|--------------|-------------------------------------------|---------------------------------------------------------------------------------------------|--------------|---------------------------------------------------------------------------------------------------------------------------------------------------------------------------------------------------------------------------------------|
| in canada            |          |     |              | nse fammenen                              | an li se kan an a                                          |              |                                                                                                                                                                                                                                       |
| 6413                 |          | ote | •            |                                           |                                                                                             |              |                                                                                                                                                                                                                                       |
| 16273                | Josh'    |     |              | ••                                        |                                                                                             | VI           | •                                                                                                                                                                                                                                     |
| 10 <sup>N10</sup>    | nr       |     |              |                                           | 6498                                                                                        |              | -<br>-<br>-                                                                                                                                                                                                                           |
| 10                   |          |     |              |                                           |                                                                                             |              |                                                                                                                                                                                                                                       |
| <b>6</b> 53 <b>-</b> |          |     |              | 85844 85843                               | 8545 85842                                                                                  |              |                                                                                                                                                                                                                                       |
|                      |          |     | C+RA         | 85497 85496                               | 73 860<br>84435 60090                                                                       |              |                                                                                                                                                                                                                                       |
|                      |          |     |              |                                           | 73859 83958<br>83962 65386                                                                  | $\leftarrow$ |                                                                                                                                                                                                                                       |
|                      |          |     |              |                                           | 73858 83957<br>83961/64768                                                                  |              |                                                                                                                                                                                                                                       |
|                      |          |     |              | 10.912                                    | 709.13 83960<br>83624 64769                                                                 | IV           |                                                                                                                                                                                                                                       |
|                      |          |     |              |                                           | 70335 66091°<br>73625 66091°<br>83625                                                       |              | 0                                                                                                                                                                                                                                     |
| <u> </u>             |          |     |              |                                           | 83617<br>70336<br>8362.9<br>8362.9<br>8362.9<br>8362.9<br>8362.9<br>83630<br>70337<br>70339 |              | A<br>A<br>A                                                                                                                                                                                                                           |
| 0                    |          |     | 72104 72104  | 95834                                     | 10337 10357<br>95833 95832<br>84437 844 38<br>71572 71573                                   |              | L                                                                                                                                                                                                                                     |
| Ve                   |          |     |              |                                           | 95839 95829<br>1551 - 1555<br>18-19-12                                                      |              |                                                                                                                                                                                                                                       |
| 1                    | )        |     | 11712 71711  | 1 81.900                                  | 71563 71564                                                                                 |              |                                                                                                                                                                                                                                       |
|                      |          |     | 71713 71.249 | 21705 71700                               | 71701 71702<br>BAREEK                                                                       |              | de la constante de la constante<br>la constante de la constante de la constante de la constante de la constante de<br>la constante de la constante de |
|                      | J R 23   |     | 71714 71709  | 89134 1148                                | 8-1-4-1<br>71047 71085<br>85365                                                             |              |                                                                                                                                                                                                                                       |
| )2)                  |          |     | 71715 71.708 | 71707 7101                                | 2913685-366<br>8446 71083                                                                   |              |                                                                                                                                                                                                                                       |
| Ę                    |          |     |              | 79132 345342                              | 244971                                                                                      | Q.22         |                                                                                                                                                                                                                                       |
|                      |          |     | 71314        | N 85343<br>71320 99141<br>Con 99141       | 99137 785792<br>SHU99<br>1088 11081                                                         |              |                                                                                                                                                                                                                                       |
|                      | L. U. P. |     |              | 19140 84493<br>19145 99144<br>71317 42148 |                                                                                             |              |                                                                                                                                                                                                                                       |
|                      |          | 0'  |              |                                           | 72135 71094<br>85.745                                                                       |              |                                                                                                                                                                                                                                       |
|                      | <u></u>  | a   | 3            | 2                                         |                                                                                             |              |                                                                                                                                                                                                                                       |