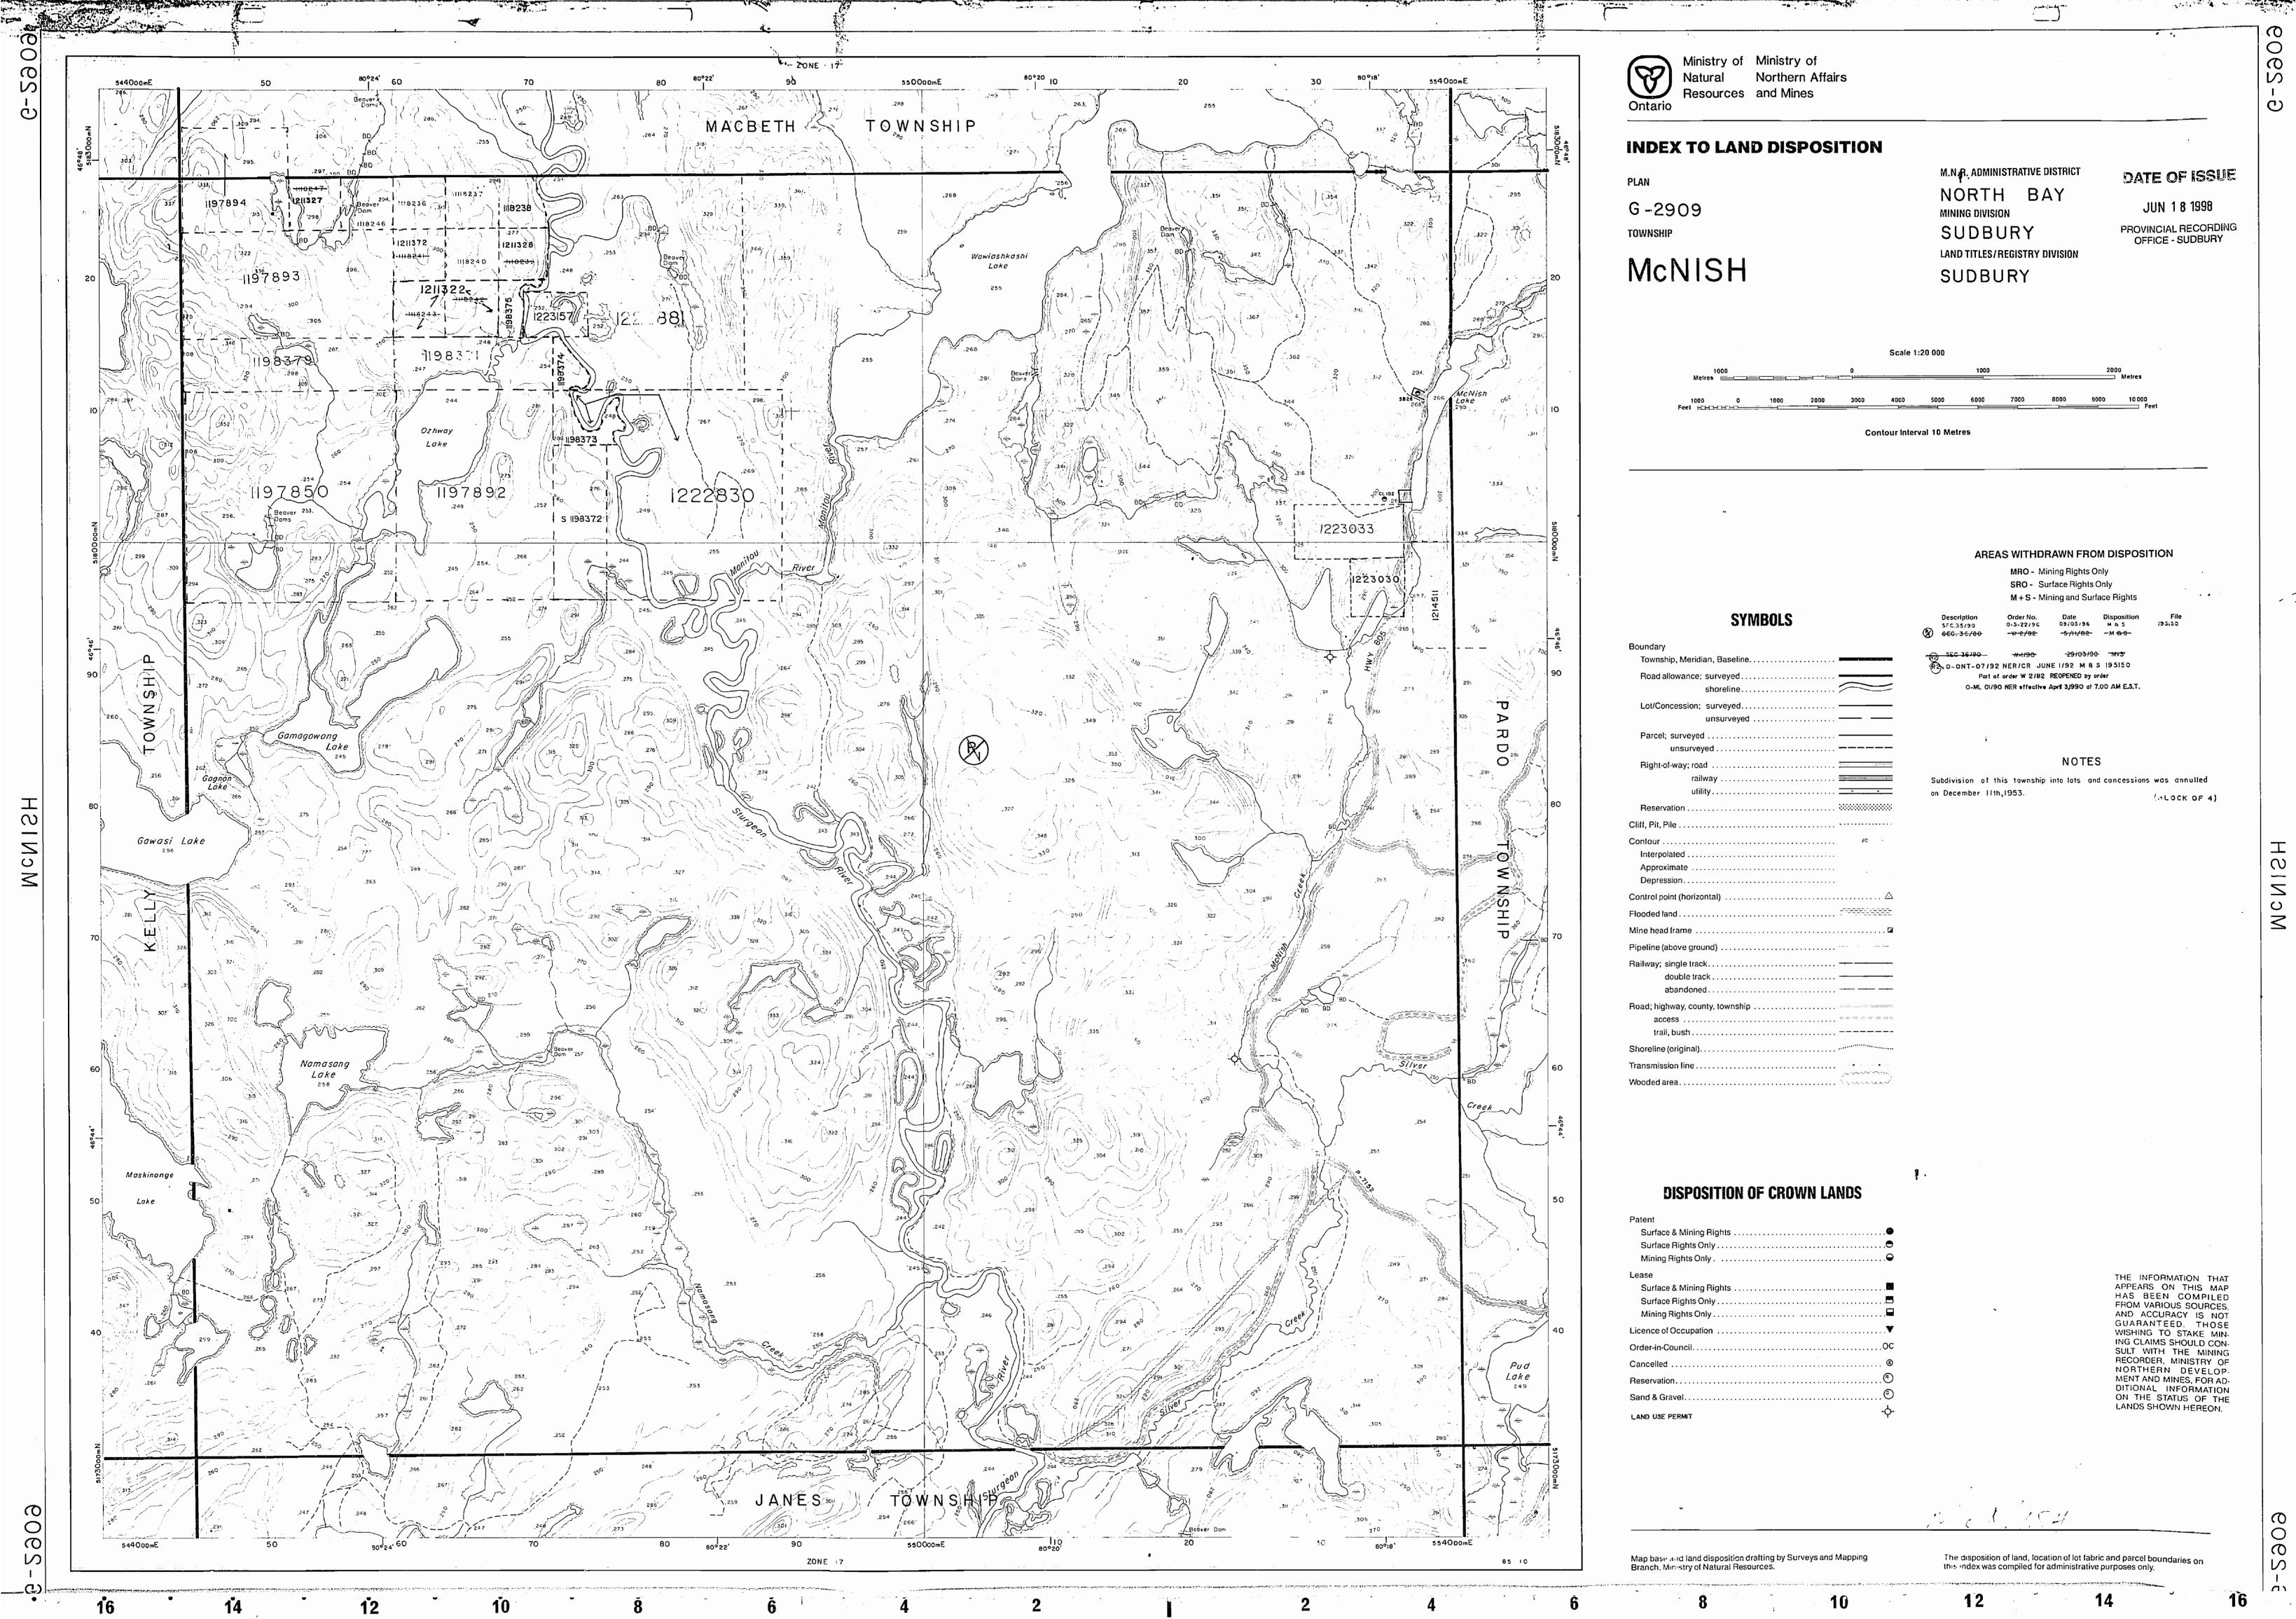

D

· •

· 🚳 👘 ·

Hou 200' Wide reservations on surface by Dept. of L. Y F. Shewn hereon thus

| Η                    |          | •   |              | · ·                                       |                                                                                             |              |                                                                                                                                                                                                                                       |
|----------------------|----------|-----|--------------|-------------------------------------------|---------------------------------------------------------------------------------------------|--------------|---------------------------------------------------------------------------------------------------------------------------------------------------------------------------------------------------------------------------------------|
| in canada            |          |     |              | nse fammenen                              | an li se kan an a                                          |              |                                                                                                                                                                                                                                       |
| 6413                 |          | ote | •            |                                           |                                                                                             |              |                                                                                                                                                                                                                                       |
| 16273                | Josh'    |     |              | ••                                        |                                                                                             | VI           | •                                                                                                                                                                                                                                     |
| 10 <sup>N10</sup>    | nr       |     |              |                                           | 6498                                                                                        |              | -<br>-<br>-                                                                                                                                                                                                                           |
| 10                   |          |     |              |                                           |                                                                                             |              |                                                                                                                                                                                                                                       |
| <b>6</b> 53 <b>-</b> |          |     |              | 85844 85843                               | 8545 85842                                                                                  |              |                                                                                                                                                                                                                                       |
|                      |          |     | C+RA         | 85497 85496                               | 73 860<br>84435 60090                                                                       |              |                                                                                                                                                                                                                                       |
|                      |          |     |              |                                           | 73859 83958<br>83962 65386                                                                  | $\leftarrow$ |                                                                                                                                                                                                                                       |
|                      |          |     |              |                                           | 73858 83957<br>83961/64768                                                                  |              |                                                                                                                                                                                                                                       |
|                      |          |     |              | 10.912                                    | 709.13 83960<br>83624 64769                                                                 | IV           |                                                                                                                                                                                                                                       |
|                      |          |     |              |                                           | 70335 66091°<br>73625 66091°<br>83625                                                       |              | 0                                                                                                                                                                                                                                     |
| <u> </u>             |          |     |              |                                           | 83617<br>70336<br>8362.9<br>8362.9<br>8362.9<br>8362.9<br>8362.9<br>83630<br>70337<br>70339 |              | A<br>A<br>A                                                                                                                                                                                                                           |
| 0                    |          |     | 72104 72104  | 95834                                     | 10337 10357<br>95833 95832<br>84437 844 38<br>71572 71573                                   |              | L                                                                                                                                                                                                                                     |
| Ve                   |          |     |              |                                           | 95839 95829<br>1551 - 1555<br>18-19-12                                                      |              |                                                                                                                                                                                                                                       |
| 1                    | )        |     | 11712 71711  | 1 81.900                                  | 71563 71564                                                                                 |              |                                                                                                                                                                                                                                       |
|                      |          |     | 71713 71.249 | 21705 71700                               | 71701 71702<br>BAREEK                                                                       |              | de la constante de la constante<br>la constante de la constante de la constante de la constante de la constante de<br>la constante de la constante de |
|                      | J R 23   |     | 71714 71709  | 89134 1148                                | 8-1-4-1<br>71047 71085<br>85365                                                             |              |                                                                                                                                                                                                                                       |
| )2)                  |          |     | 71715 71.708 | 71707 7101                                | 2913685-366<br>8446 71083                                                                   |              |                                                                                                                                                                                                                                       |
| Ę                    |          |     |              | 79132 345342                              | 244971                                                                                      | Q.22         |                                                                                                                                                                                                                                       |
|                      |          |     | 71314        | N 85343<br>71320 99141<br>Con 99141       | 99137 785792<br>SHU99<br>1088 11081                                                         |              |                                                                                                                                                                                                                                       |
|                      | L. U. P. |     |              | 19140 84493<br>19145 99144<br>71317 42148 |                                                                                             |              |                                                                                                                                                                                                                                       |
|                      |          | 0'  |              |                                           | 72135 71094<br>85.745                                                                       |              |                                                                                                                                                                                                                                       |
|                      | <u></u>  | a   | 3            | 2                                         |                                                                                             |              |                                                                                                                                                                                                                                       |