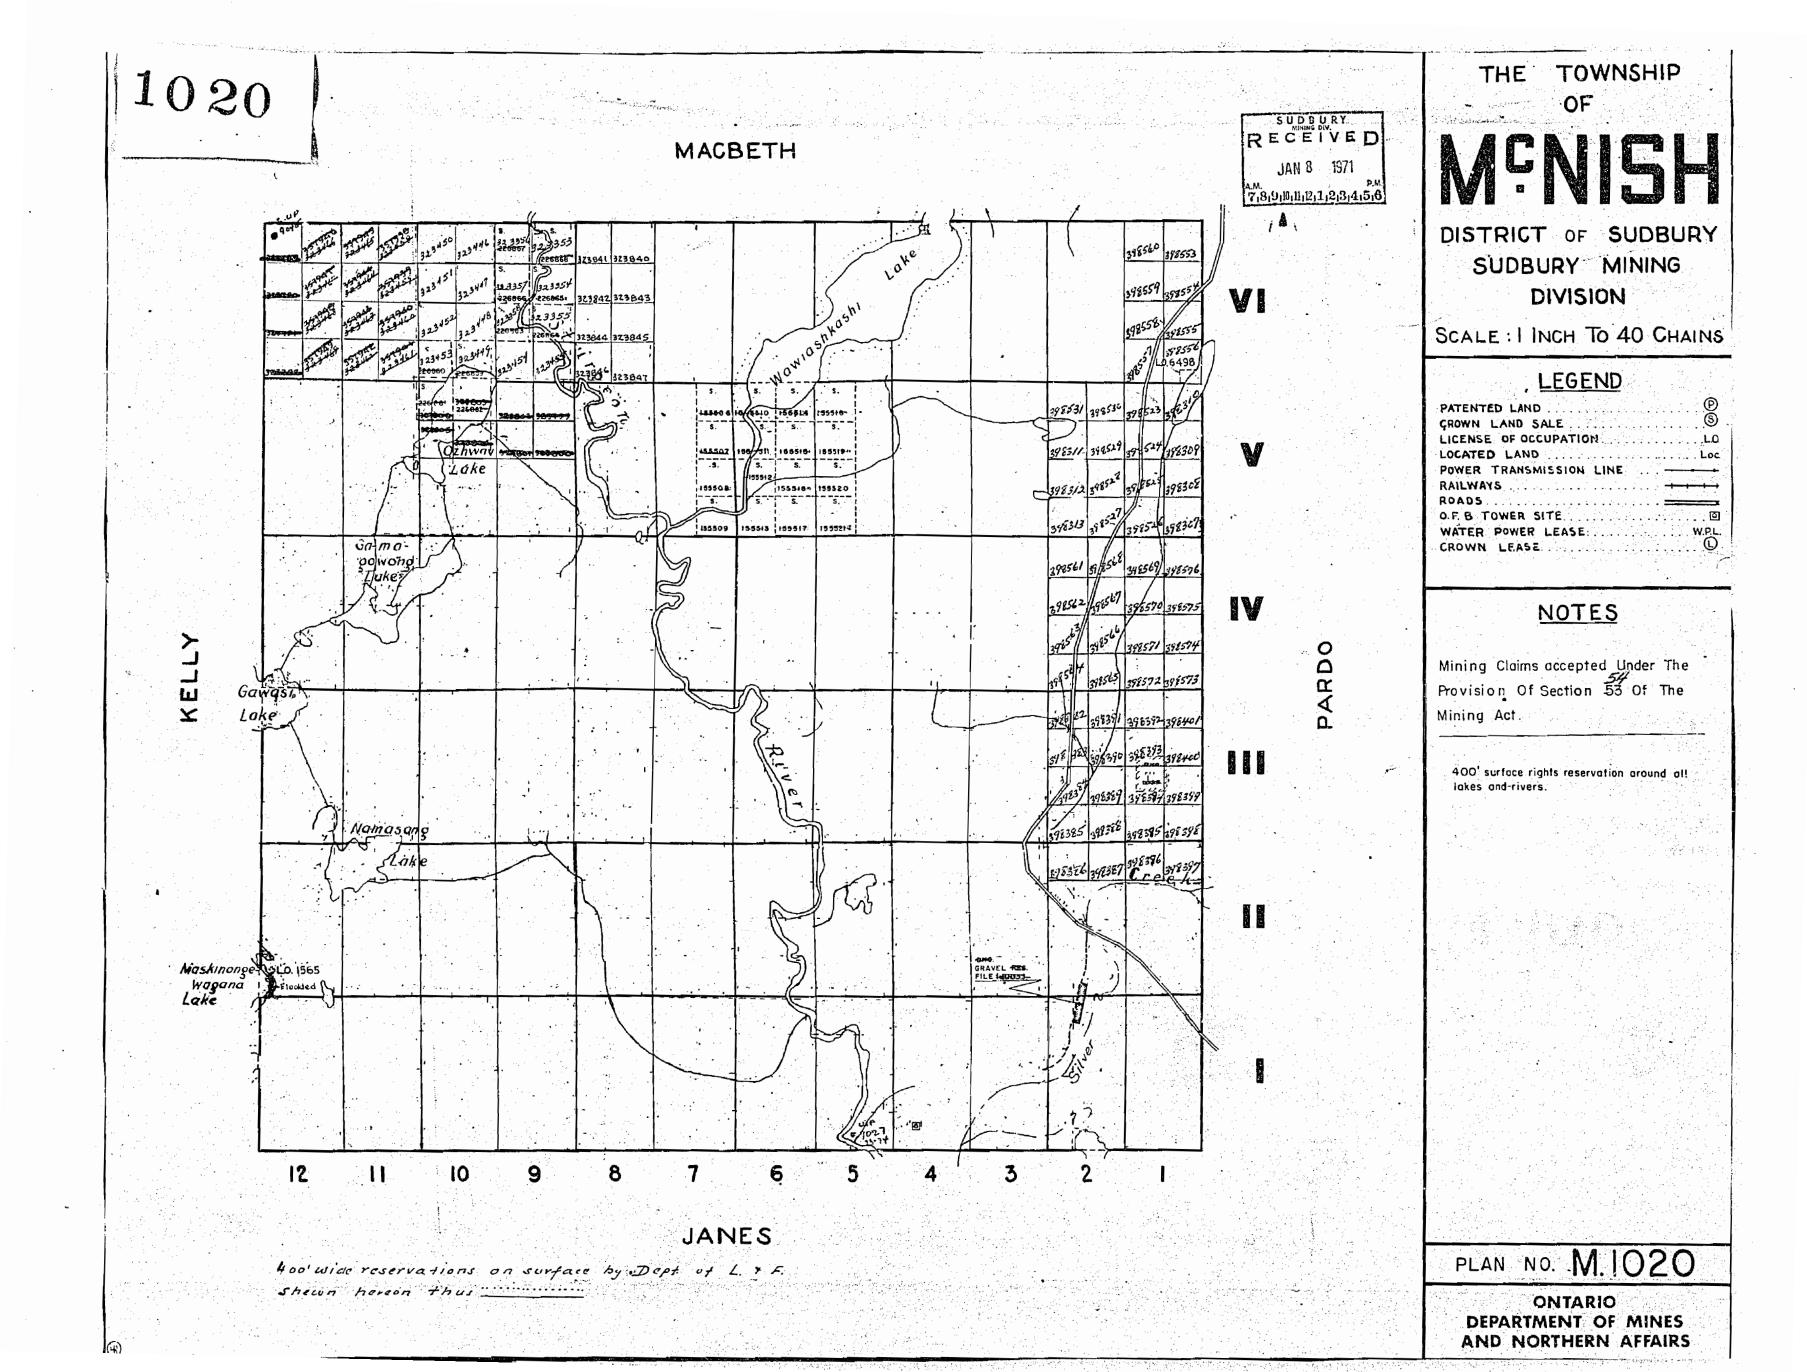

D

· •

· 🚳 👘 ·

Hou 200' Wide reservations on surface by Dept. of L. Y F. Shewn hereon thus

| Η                    |          | •   |              | · ·                                       |                                                                                             |              |                                                                                                                                                                                                                                       |
|----------------------|----------|-----|--------------|-------------------------------------------|---------------------------------------------------------------------------------------------|--------------|---------------------------------------------------------------------------------------------------------------------------------------------------------------------------------------------------------------------------------------|
| in canada            |          |     |              | nse fammenen                              | an li se kan an a                                          |              |                                                                                                                                                                                                                                       |
| 6413                 |          | ote | •            |                                           |                                                                                             |              |                                                                                                                                                                                                                                       |
| 16273                | Josh'    |     |              | ••                                        |                                                                                             | VI           | •                                                                                                                                                                                                                                     |
| 10 <sup>N10</sup>    | nr       |     |              |                                           | 6498                                                                                        |              | -<br>-<br>-                                                                                                                                                                                                                           |
| 10                   |          |     |              |                                           |                                                                                             |              |                                                                                                                                                                                                                                       |
| <b>6</b> 53 <b>-</b> |          |     |              | 85844 85843                               | 8545 85842                                                                                  |              |                                                                                                                                                                                                                                       |
|                      |          |     | C+RA         | 85497 85496                               | 73 860<br>84435 60090                                                                       |              |                                                                                                                                                                                                                                       |
|                      |          |     |              |                                           | 73859 83958<br>83962 65386                                                                  | $\leftarrow$ |                                                                                                                                                                                                                                       |
|                      |          |     |              |                                           | 73858 83957<br>83961/64768                                                                  |              |                                                                                                                                                                                                                                       |
|                      |          |     |              | 10.912                                    | 709.13 83960<br>83624 64769                                                                 | IV           |                                                                                                                                                                                                                                       |
|                      |          |     |              |                                           | 70335 66091°<br>73625 66091°<br>83625                                                       |              | 0                                                                                                                                                                                                                                     |
| <u> </u>             |          |     |              |                                           | 83617<br>70336<br>8362.9<br>8362.9<br>8362.9<br>8362.9<br>8362.9<br>83630<br>70337<br>70339 |              | A<br>A<br>A                                                                                                                                                                                                                           |
| 0                    |          |     | 72104 72104  | 95834                                     | 10337 10357<br>95833 95832<br>84437 844 38<br>71572 71573                                   |              | L                                                                                                                                                                                                                                     |
| Ve                   |          |     |              |                                           | 95839 95829<br>1551 - 1555<br>18-19-12                                                      |              |                                                                                                                                                                                                                                       |
| 1                    | )        |     | 11712 71711  | 1 81.900                                  | 71563 71564                                                                                 |              |                                                                                                                                                                                                                                       |
|                      |          |     | 71713 71.249 | 21705 71700                               | 71701 71702<br>BAREEK                                                                       |              | de la constante de la constante<br>la constante de la constante de la constante de la constante de la constante de<br>la constante de la constante de |
|                      | J R 23   |     | 71714 71709  | 89134 1148                                | 8-1-4-1<br>71047 71085<br>85365                                                             |              |                                                                                                                                                                                                                                       |
| )2)                  |          |     | 71715 71.708 | 71707 7101                                | 2913685-366<br>8446 71083                                                                   |              |                                                                                                                                                                                                                                       |
| Ę                    |          |     |              | 79132 345342                              | 244971                                                                                      | Q.22         |                                                                                                                                                                                                                                       |
|                      |          |     | 71314        | N 85343<br>71320 99141<br>Con 99141       | 99137 785792<br>SHU99<br>1088 11081                                                         |              |                                                                                                                                                                                                                                       |
|                      | L. U. P. |     |              | 19140 84493<br>19145 99144<br>71317 42148 |                                                                                             |              |                                                                                                                                                                                                                                       |
|                      |          | 0'  |              |                                           | 72135 71094<br>85.745                                                                       |              |                                                                                                                                                                                                                                       |
|                      | <u></u>  | a   | 3            | 2                                         |                                                                                             |              |                                                                                                                                                                                                                                       |