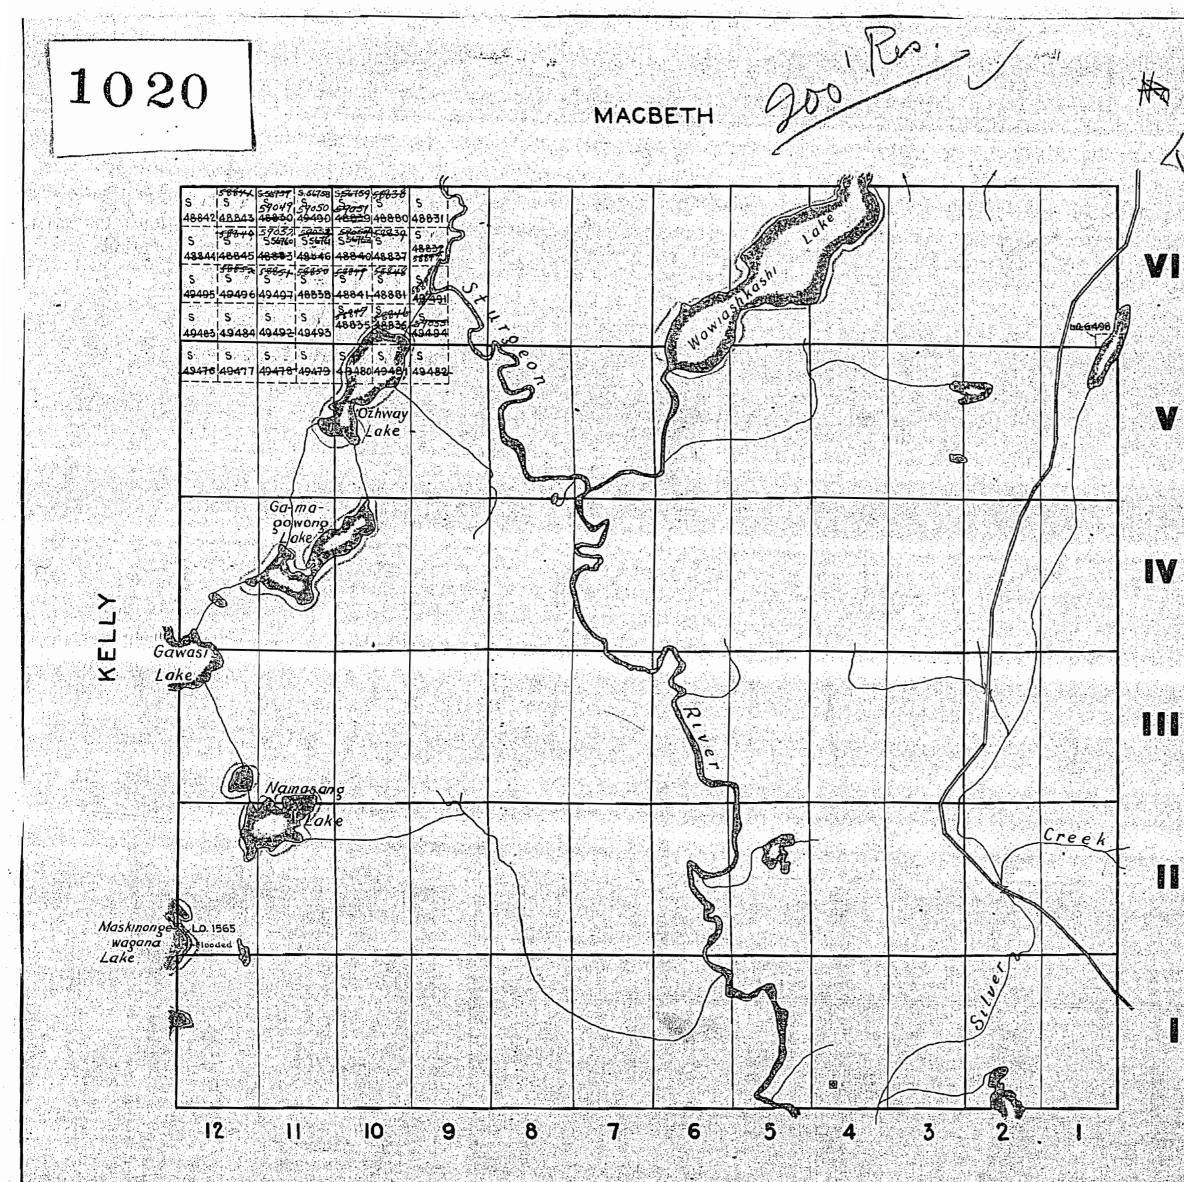

D

· •

· 🚳 👘 ·

Hou 200' Wide reservations on surface by Dept. of L. Y F. Shewn hereon thus

| Η                    |          | •   |              | · ·                                       |                                                                                             |              |                                                                                                                                                                                                                                       |
|----------------------|----------|-----|--------------|-------------------------------------------|---------------------------------------------------------------------------------------------|--------------|---------------------------------------------------------------------------------------------------------------------------------------------------------------------------------------------------------------------------------------|
| in canada            |          |     |              | nse fammenen                              | an li se kan an a                                          |              |                                                                                                                                                                                                                                       |
| 6413                 |          | ote | •            |                                           |                                                                                             |              |                                                                                                                                                                                                                                       |
| 16273                | Josh'    |     |              | ••                                        |                                                                                             | VI           | •                                                                                                                                                                                                                                     |
| 10 <sup>N10</sup>    | nr       |     |              |                                           | 6498                                                                                        |              | -<br>-<br>-                                                                                                                                                                                                                           |
| 10                   |          |     |              |                                           |                                                                                             |              |                                                                                                                                                                                                                                       |
| <b>6</b> 53 <b>-</b> |          |     |              | 85844 85843                               | 8545 85842                                                                                  |              |                                                                                                                                                                                                                                       |
|                      |          |     | C+RA         | 85497 85496                               | 73 860<br>84435 60090                                                                       |              |                                                                                                                                                                                                                                       |
|                      |          |     |              |                                           | 73859 83958<br>83962 65386                                                                  | $\leftarrow$ |                                                                                                                                                                                                                                       |
|                      |          |     |              |                                           | 73858 83957<br>83961/64768                                                                  |              |                                                                                                                                                                                                                                       |
|                      |          |     |              | 10.912                                    | 709.13 83960<br>83624 64769                                                                 | IV           |                                                                                                                                                                                                                                       |
|                      |          |     |              |                                           | 70335 66091°<br>73625 66091°<br>83625                                                       |              | 0                                                                                                                                                                                                                                     |
| <u> </u>             |          |     |              |                                           | 83617<br>70336<br>8362.9<br>8362.9<br>8362.9<br>8362.9<br>8362.9<br>83630<br>70337<br>70339 |              | A<br>A<br>A                                                                                                                                                                                                                           |
| 0                    |          |     | 72104 72104  | 95834                                     | 10337 10357<br>95833 95832<br>84437 844 38<br>71572 71573                                   |              | L                                                                                                                                                                                                                                     |
| Ve                   |          |     |              |                                           | 95839 95829<br>1551 - 1555<br>18-19-12                                                      |              |                                                                                                                                                                                                                                       |
| 1                    | )        |     | 11712 71711  | 1 81.900                                  | 71563 71564                                                                                 |              |                                                                                                                                                                                                                                       |
|                      |          |     | 71713 71.249 | 21705 71700                               | 71701 71702<br>BAREEK                                                                       |              | de la constante de la constante<br>la constante de la constante de la constante de la constante de la constante de<br>la constante de la constante de |
|                      | J R 23   |     | 71714 71709  | 89134 1148                                | 8-1-4-1<br>71047 71085<br>85365                                                             |              |                                                                                                                                                                                                                                       |
| )2)                  |          |     | 71715 71.708 | 71707 7101                                | 2913685-366<br>8446 71083                                                                   |              |                                                                                                                                                                                                                                       |
| Ę                    |          |     |              | 79132 345342                              | 244971                                                                                      | Q.22         |                                                                                                                                                                                                                                       |
|                      |          |     | 71314        | N 85343<br>71320 99141<br>Con 99141       | 99137 785792<br>SHU99<br>1088 11081                                                         |              |                                                                                                                                                                                                                                       |
|                      | L. U. P. |     |              | 19140 84493<br>19145 99144<br>71317 42148 |                                                                                             |              |                                                                                                                                                                                                                                       |
|                      |          | 0'  |              |                                           | 72135 71094<br>85.745                                                                       |              |                                                                                                                                                                                                                                       |
|                      | <u></u>  | a   | 3            | 2                                         |                                                                                             |              |                                                                                                                                                                                                                                       |