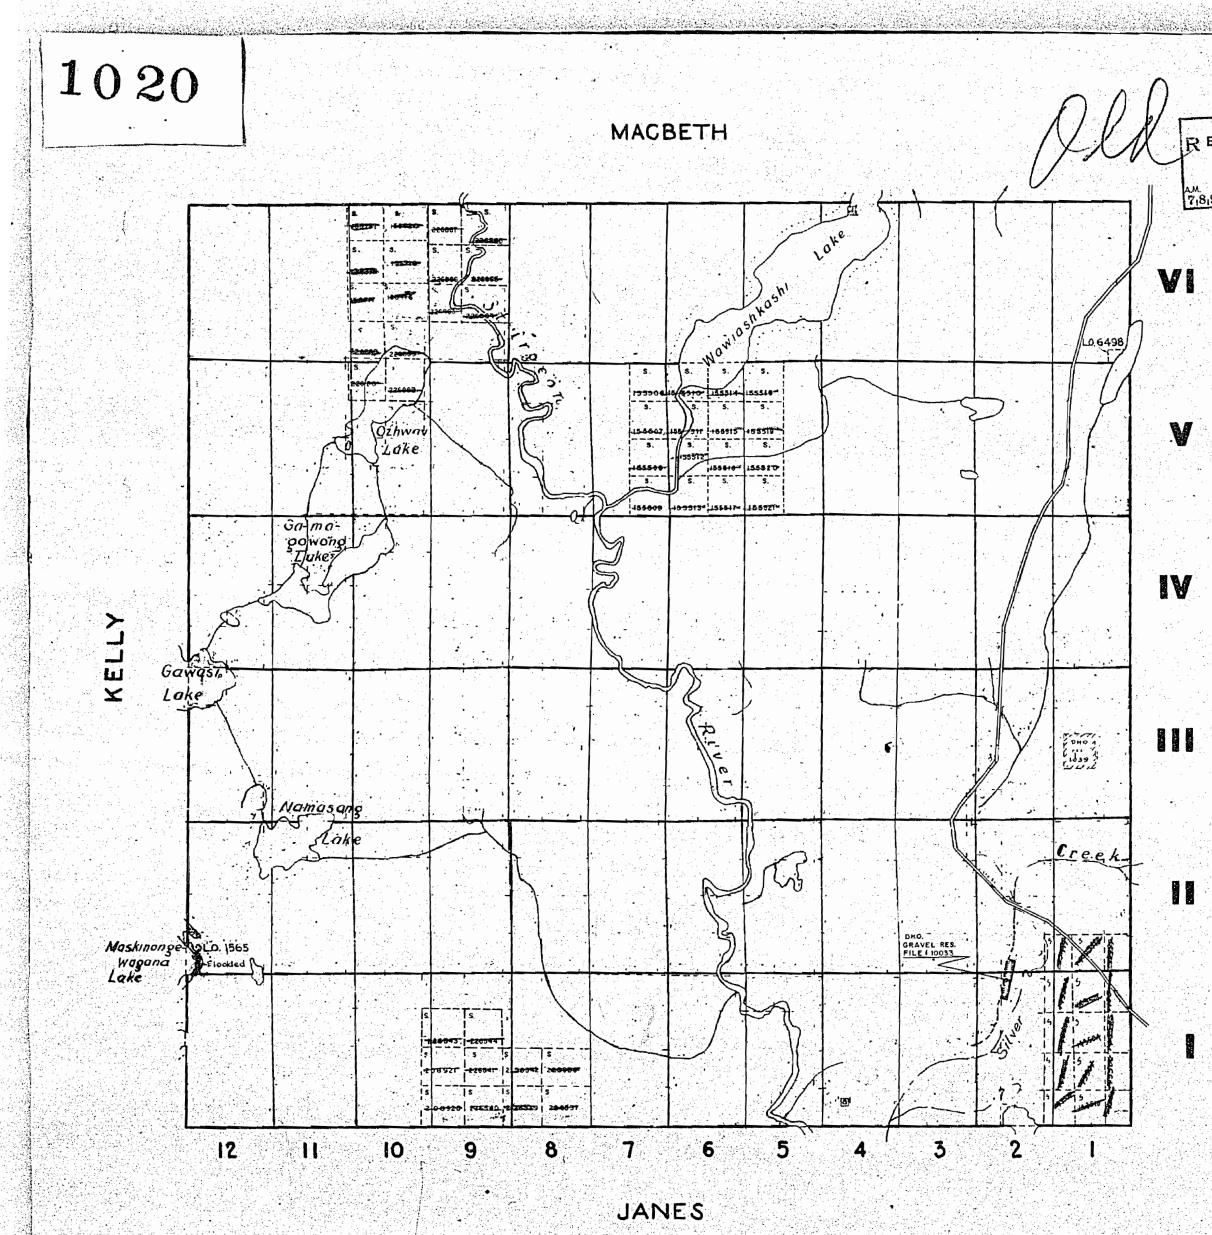

lar Ga-ma-83961 oowono. lake Lip .≻ ⊔ N N N N N N N Gawas Lake 95833 ANNO 25831 25830 Namasang 15 Lake 4 Maskinonge Lo. 1565 flooded

JANES

7

:..

6

4

5

3

2

4. . .

Hoo' wide reservations on surface by Dept of LIF. Shewn herson thus

9

10

11

12

TOWNSHIP THE Junge fulle Old OF MCNIGH DISTRICT OF SUDBURY SUDBURY MINING DIVISION SCALE : I INCH TO 40 CHAINS LEGEND 0 PATENTED LAND CROWN LAND SALE LICENSE OF OCCUPATION 10 LOCATED. LAND Loc POWER TRANSMISSION LINE RAILWAYS ROADS O.F. B TOWER SITE 0 WPL. WATER POWER LEASE CROWN LEASE IV NOTES 0 Mining Claims accepted Under The AR Provision Of Section 53 Of The Mining Act. Ω Pub Dent 53 1076 Jan 10/51 DEPARTMENT OF MINES -ONTARIO----

MACBETH



JANES

400 200' Wide reservations, on surface by Dept of L + F. Shewn hereon thus



244.15



400' wide reservations on surface by Dept of L. 7 F. Shewn hereon thus

THE TOWNSHIP OF MCNIGH SUDBURY RECEIVE JUN 22 1970 A.M. 7181911011112111213141516 DISTRICT OF SUDBURY 14 SUDBURY MINING DIVISION SCALE : I INCH TO 40 CHAINS LEGEND (P) (S) PATENTED LAND CROWN LAND SALE LICENSE OF OCCUPATION ....LO LOCATED LAND . . . Loc POWER TRANSMISSION LINE RAILWAYS ROADS ... O.F. B TOWER SITE 0 WPL D WATER POWER LEASE ... CROWN LEASE NOTES -PARDO Mining Claims accepted Under The Provision Of Section 53 Of The Mining Act. 400' surface rights reservation around all lakes and rivers. 1910 PLAN NO. M.1020 DEPARTMENT OF MINES -ONTARIO-

MACBETH



JANES

•

for wide reservations on surface by Dept of L. T.F.



**新任**业

MACBETH



JANES

400' wide reservations on surface by Dept of L. T.F.

THE TOWNSH