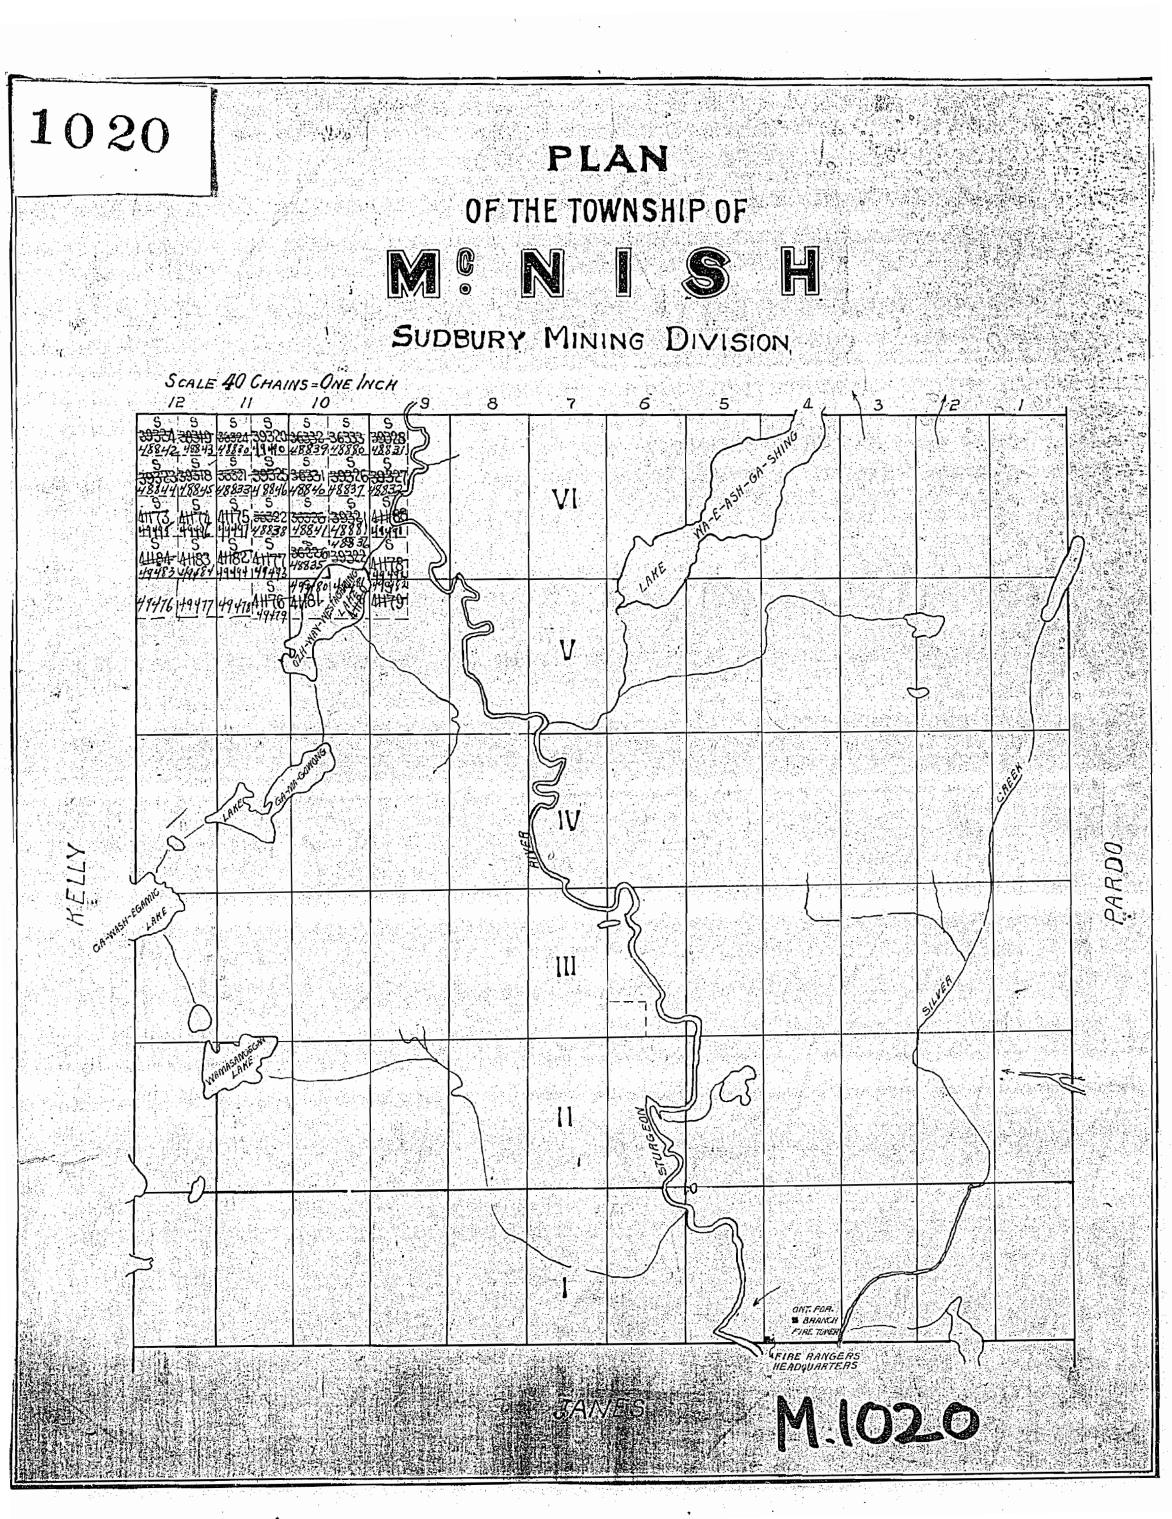

D

· •

· 🚳 👘 ·

Hou 200' Wide reservations on surface by Dept. of L. Y F. Shewn hereon thus

| Η                    |          | •   |              | · ·                                       |                                                                                             |              |                                                                                                                                                                                                                                       |
|----------------------|----------|-----|--------------|-------------------------------------------|---------------------------------------------------------------------------------------------|--------------|---------------------------------------------------------------------------------------------------------------------------------------------------------------------------------------------------------------------------------------|
| in canada            |          |     |              | nse fammenen                              | an li se kan an a                                          |              |                                                                                                                                                                                                                                       |
| 6413                 |          | ote | •            |                                           |                                                                                             |              |                                                                                                                                                                                                                                       |
| 16273                | Josh'    |     |              | ••                                        |                                                                                             | VI           | •                                                                                                                                                                                                                                     |
| 10 <sup>N10</sup>    | nr       |     |              |                                           | 6498                                                                                        |              | -<br>-<br>-                                                                                                                                                                                                                           |
| 10                   |          |     |              |                                           |                                                                                             |              |                                                                                                                                                                                                                                       |
| <b>6</b> 53 <b>-</b> |          |     |              | 85844 85843                               | 8545 85842                                                                                  |              |                                                                                                                                                                                                                                       |
|                      |          |     | C+RA         | 85497 85496                               | 73 860<br>84435 60090                                                                       |              |                                                                                                                                                                                                                                       |
|                      |          |     |              |                                           | 73859 83958<br>83962 65386                                                                  | $\leftarrow$ |                                                                                                                                                                                                                                       |
|                      |          |     |              |                                           | 73858 83957<br>83961/64768                                                                  |              |                                                                                                                                                                                                                                       |
|                      |          |     |              | 10.912                                    | 709.13 83960<br>83624 64769                                                                 | IV           |                                                                                                                                                                                                                                       |
|                      |          |     |              |                                           | 70335 66091°<br>73625 66091°<br>83625                                                       |              | 0                                                                                                                                                                                                                                     |
| <u> </u>             |          |     |              |                                           | 83617<br>70336<br>8362.9<br>8362.9<br>8362.9<br>8362.9<br>8362.9<br>83630<br>70337<br>70339 |              | A<br>A<br>A                                                                                                                                                                                                                           |
| 0                    |          |     | 72104 72104  | 95834                                     | 10337 10357<br>95833 95832<br>84437 844 38<br>71572 71573                                   |              | L                                                                                                                                                                                                                                     |
| Ve                   |          |     |              |                                           | 95839 95829<br>1551 - 1555<br>18-19-12                                                      |              |                                                                                                                                                                                                                                       |
| 1                    | )        |     | 11712 71711  | 1 81.900                                  | 71563 71564                                                                                 |              |                                                                                                                                                                                                                                       |
|                      |          |     | 71713 71.249 | 21705 71700                               | 71701 71702<br>BAREEK                                                                       |              | de la constante de la constante<br>la constante de la constante de la constante de la constante de la constante de<br>la constante de la constante de |
|                      | J R 23   |     | 71714 71709  | 89134 1148                                | 8-1-4-1<br>71047 71085<br>85365                                                             |              |                                                                                                                                                                                                                                       |
| )2)                  |          |     | 71715 71.708 | 71707 7101                                | 2913685-366<br>8446 71083                                                                   |              |                                                                                                                                                                                                                                       |
| Ę                    |          |     |              | 79132 345342                              | 244971                                                                                      | Q.22         |                                                                                                                                                                                                                                       |
|                      |          |     | 71314        | N 85343<br>71320 99141<br>Con 99141       | 99137 785792<br>SHU99<br>1088 11081                                                         |              |                                                                                                                                                                                                                                       |
|                      | L. U. P. |     |              | 19140 84493<br>19145 99144<br>71317 42148 |                                                                                             |              |                                                                                                                                                                                                                                       |
|                      |          | 0'  |              |                                           | 72135 71094<br>85.745                                                                       |              |                                                                                                                                                                                                                                       |
|                      | <u></u>  | a   | 3            | 2                                         |                                                                                             |              |                                                                                                                                                                                                                                       |