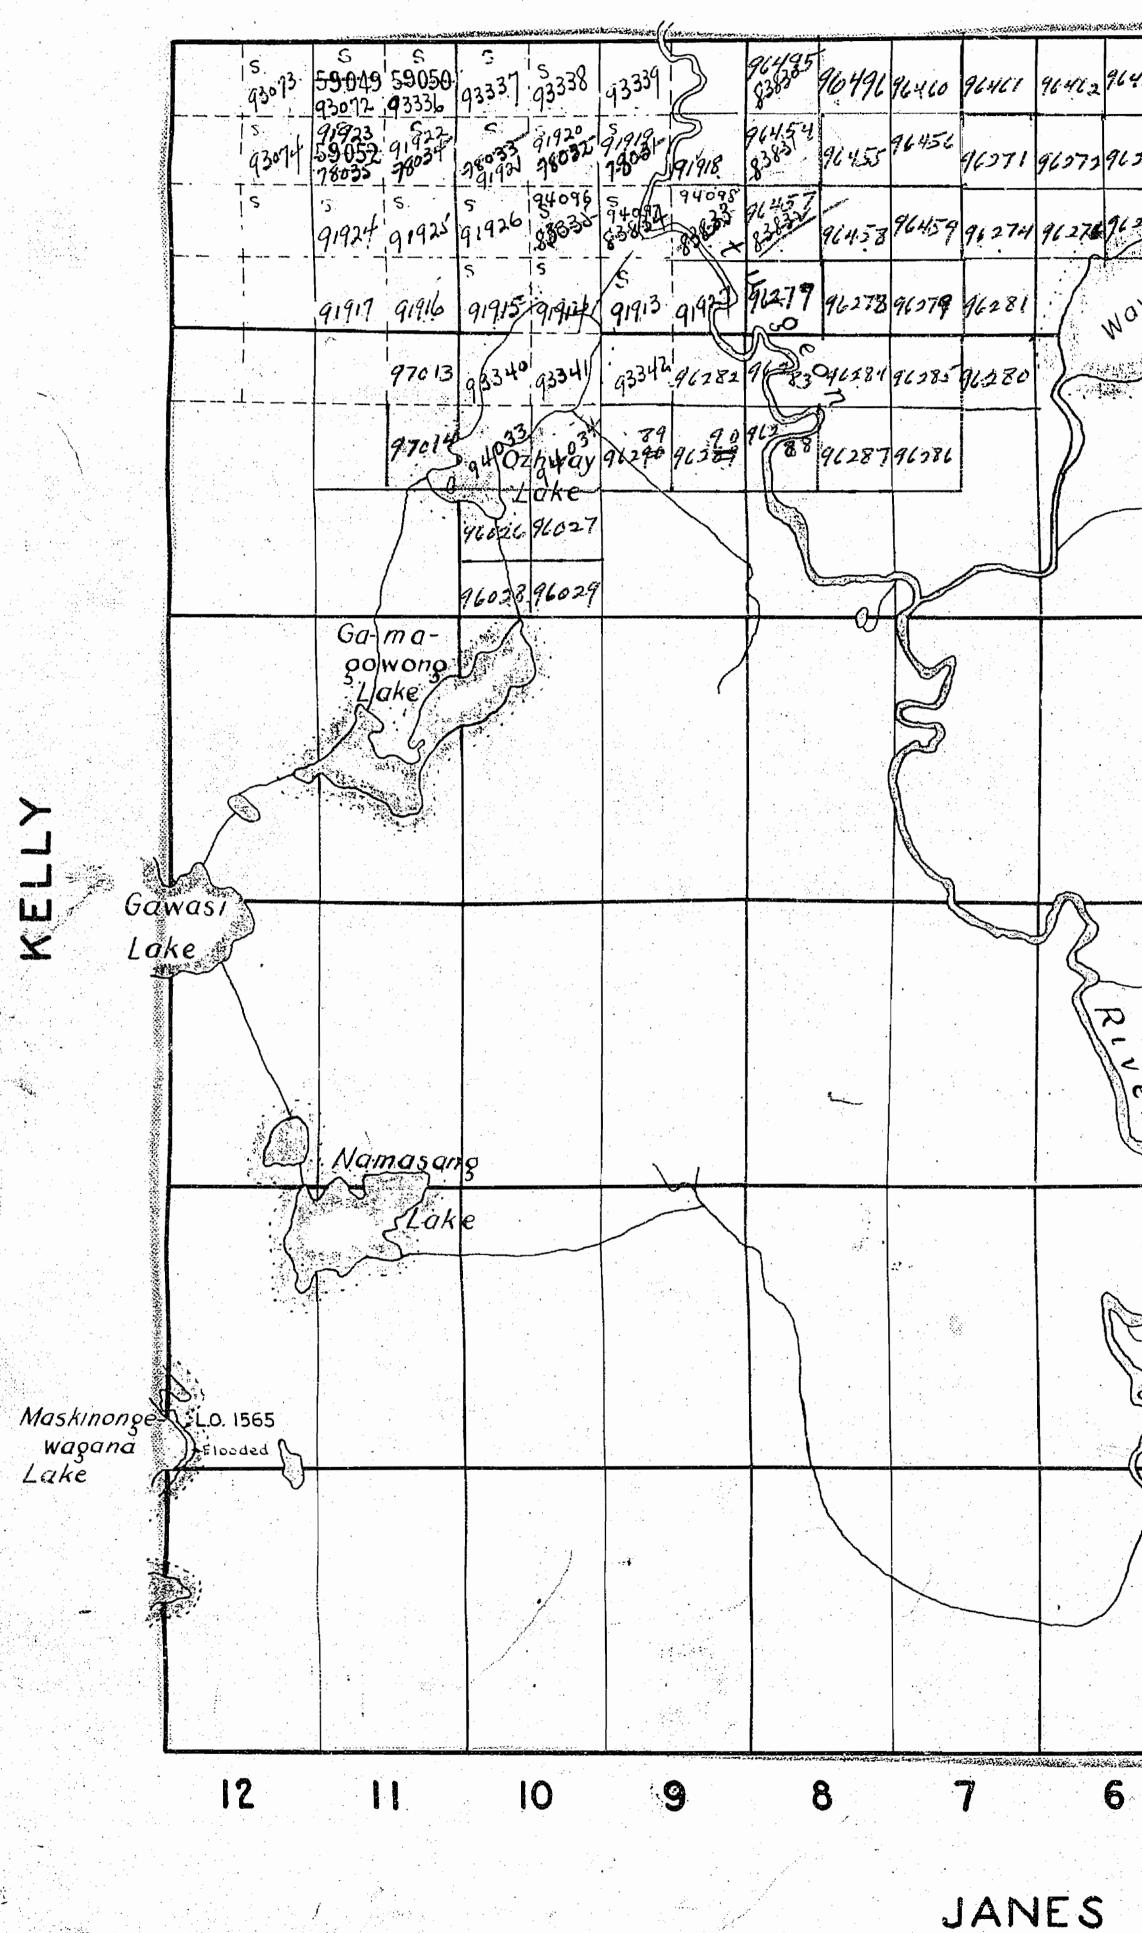

D

· •

· 🚳 👘 ·

Hou 200' Wide reservations on surface by Dept. of L. Y F. Shewn hereon thus

| Η                    |          | •   |              | · ·                                       |                                                                                             |              |                                                                                                                                                                                                                                       |
|----------------------|----------|-----|--------------|-------------------------------------------|---------------------------------------------------------------------------------------------|--------------|---------------------------------------------------------------------------------------------------------------------------------------------------------------------------------------------------------------------------------------|
| in canada            |          |     |              | nse fammenen                              | an li se kan an a                                          |              |                                                                                                                                                                                                                                       |
| 6413                 |          | ote | •            |                                           |                                                                                             |              |                                                                                                                                                                                                                                       |
| 16273                | Josh'    |     |              | ••                                        |                                                                                             | VI           | •                                                                                                                                                                                                                                     |
| 10 <sup>N10</sup>    | nr       |     |              |                                           | 6498                                                                                        |              | -<br>-<br>-                                                                                                                                                                                                                           |
| 10                   |          |     |              |                                           |                                                                                             |              |                                                                                                                                                                                                                                       |
| <b>6</b> 53 <b>-</b> |          |     |              | 85844 85843                               | 8545 85842                                                                                  |              |                                                                                                                                                                                                                                       |
|                      |          |     | C+RA         | 85497 85496                               | 73 860<br>84435 60090                                                                       |              |                                                                                                                                                                                                                                       |
|                      |          |     |              |                                           | 73859 83958<br>83962 65386                                                                  | $\leftarrow$ |                                                                                                                                                                                                                                       |
|                      |          |     |              |                                           | 73858 83957<br>83961/64768                                                                  |              |                                                                                                                                                                                                                                       |
|                      |          |     |              | 10.912                                    | 709.13 83960<br>83624 64769                                                                 | IV           |                                                                                                                                                                                                                                       |
|                      |          |     |              |                                           | 70335 66091°<br>73625 66091°<br>83625                                                       |              | 0                                                                                                                                                                                                                                     |
| <u> </u>             |          |     |              |                                           | 83617<br>70336<br>8362.9<br>8362.9<br>8362.9<br>8362.9<br>8362.9<br>83630<br>70337<br>70339 |              | A<br>A<br>A                                                                                                                                                                                                                           |
| 0                    |          |     | 72104 72104  | 95834                                     | 10337 10357<br>95833 95832<br>84437 844 38<br>71572 71573                                   |              | L                                                                                                                                                                                                                                     |
| Ve                   |          |     |              |                                           | 95839 95829<br>1551 - 1555<br>18-19-12                                                      |              |                                                                                                                                                                                                                                       |
| 1                    | )        |     | 11712 71711  | 1 81.900                                  | 71563 71564                                                                                 |              |                                                                                                                                                                                                                                       |
|                      |          |     | 71713 71.249 | 21705 71700                               | 71701 71702<br>BAREEK                                                                       |              | de la constante de la constante<br>la constante de la constante de la constante de la constante de la constante de<br>la constante de la constante de |
|                      | J R 23   |     | 71714 71709  | 89134 1148                                | 8-1-4-1<br>71047 71085<br>85365                                                             |              |                                                                                                                                                                                                                                       |
| )2)                  |          |     | 71715 71.708 | 71707 7101                                | 2913685-366<br>8446 71083                                                                   |              |                                                                                                                                                                                                                                       |
| Ę                    |          |     |              | 79132 345342                              | 244971                                                                                      | Q.22         |                                                                                                                                                                                                                                       |
|                      |          |     | 71314        | N 85343<br>71320 99141<br>Con 99141       | 99137 785792<br>SHU99<br>1088 11081                                                         |              |                                                                                                                                                                                                                                       |
|                      | L. U. P. |     |              | 19140 84493<br>19145 99144<br>71317 42148 |                                                                                             |              |                                                                                                                                                                                                                                       |
|                      |          | 0'  |              |                                           | 72135 71094<br>85.745                                                                       |              |                                                                                                                                                                                                                                       |
|                      | <u></u>  | a   | 3            | 2                                         |                                                                                             |              |                                                                                                                                                                                                                                       |