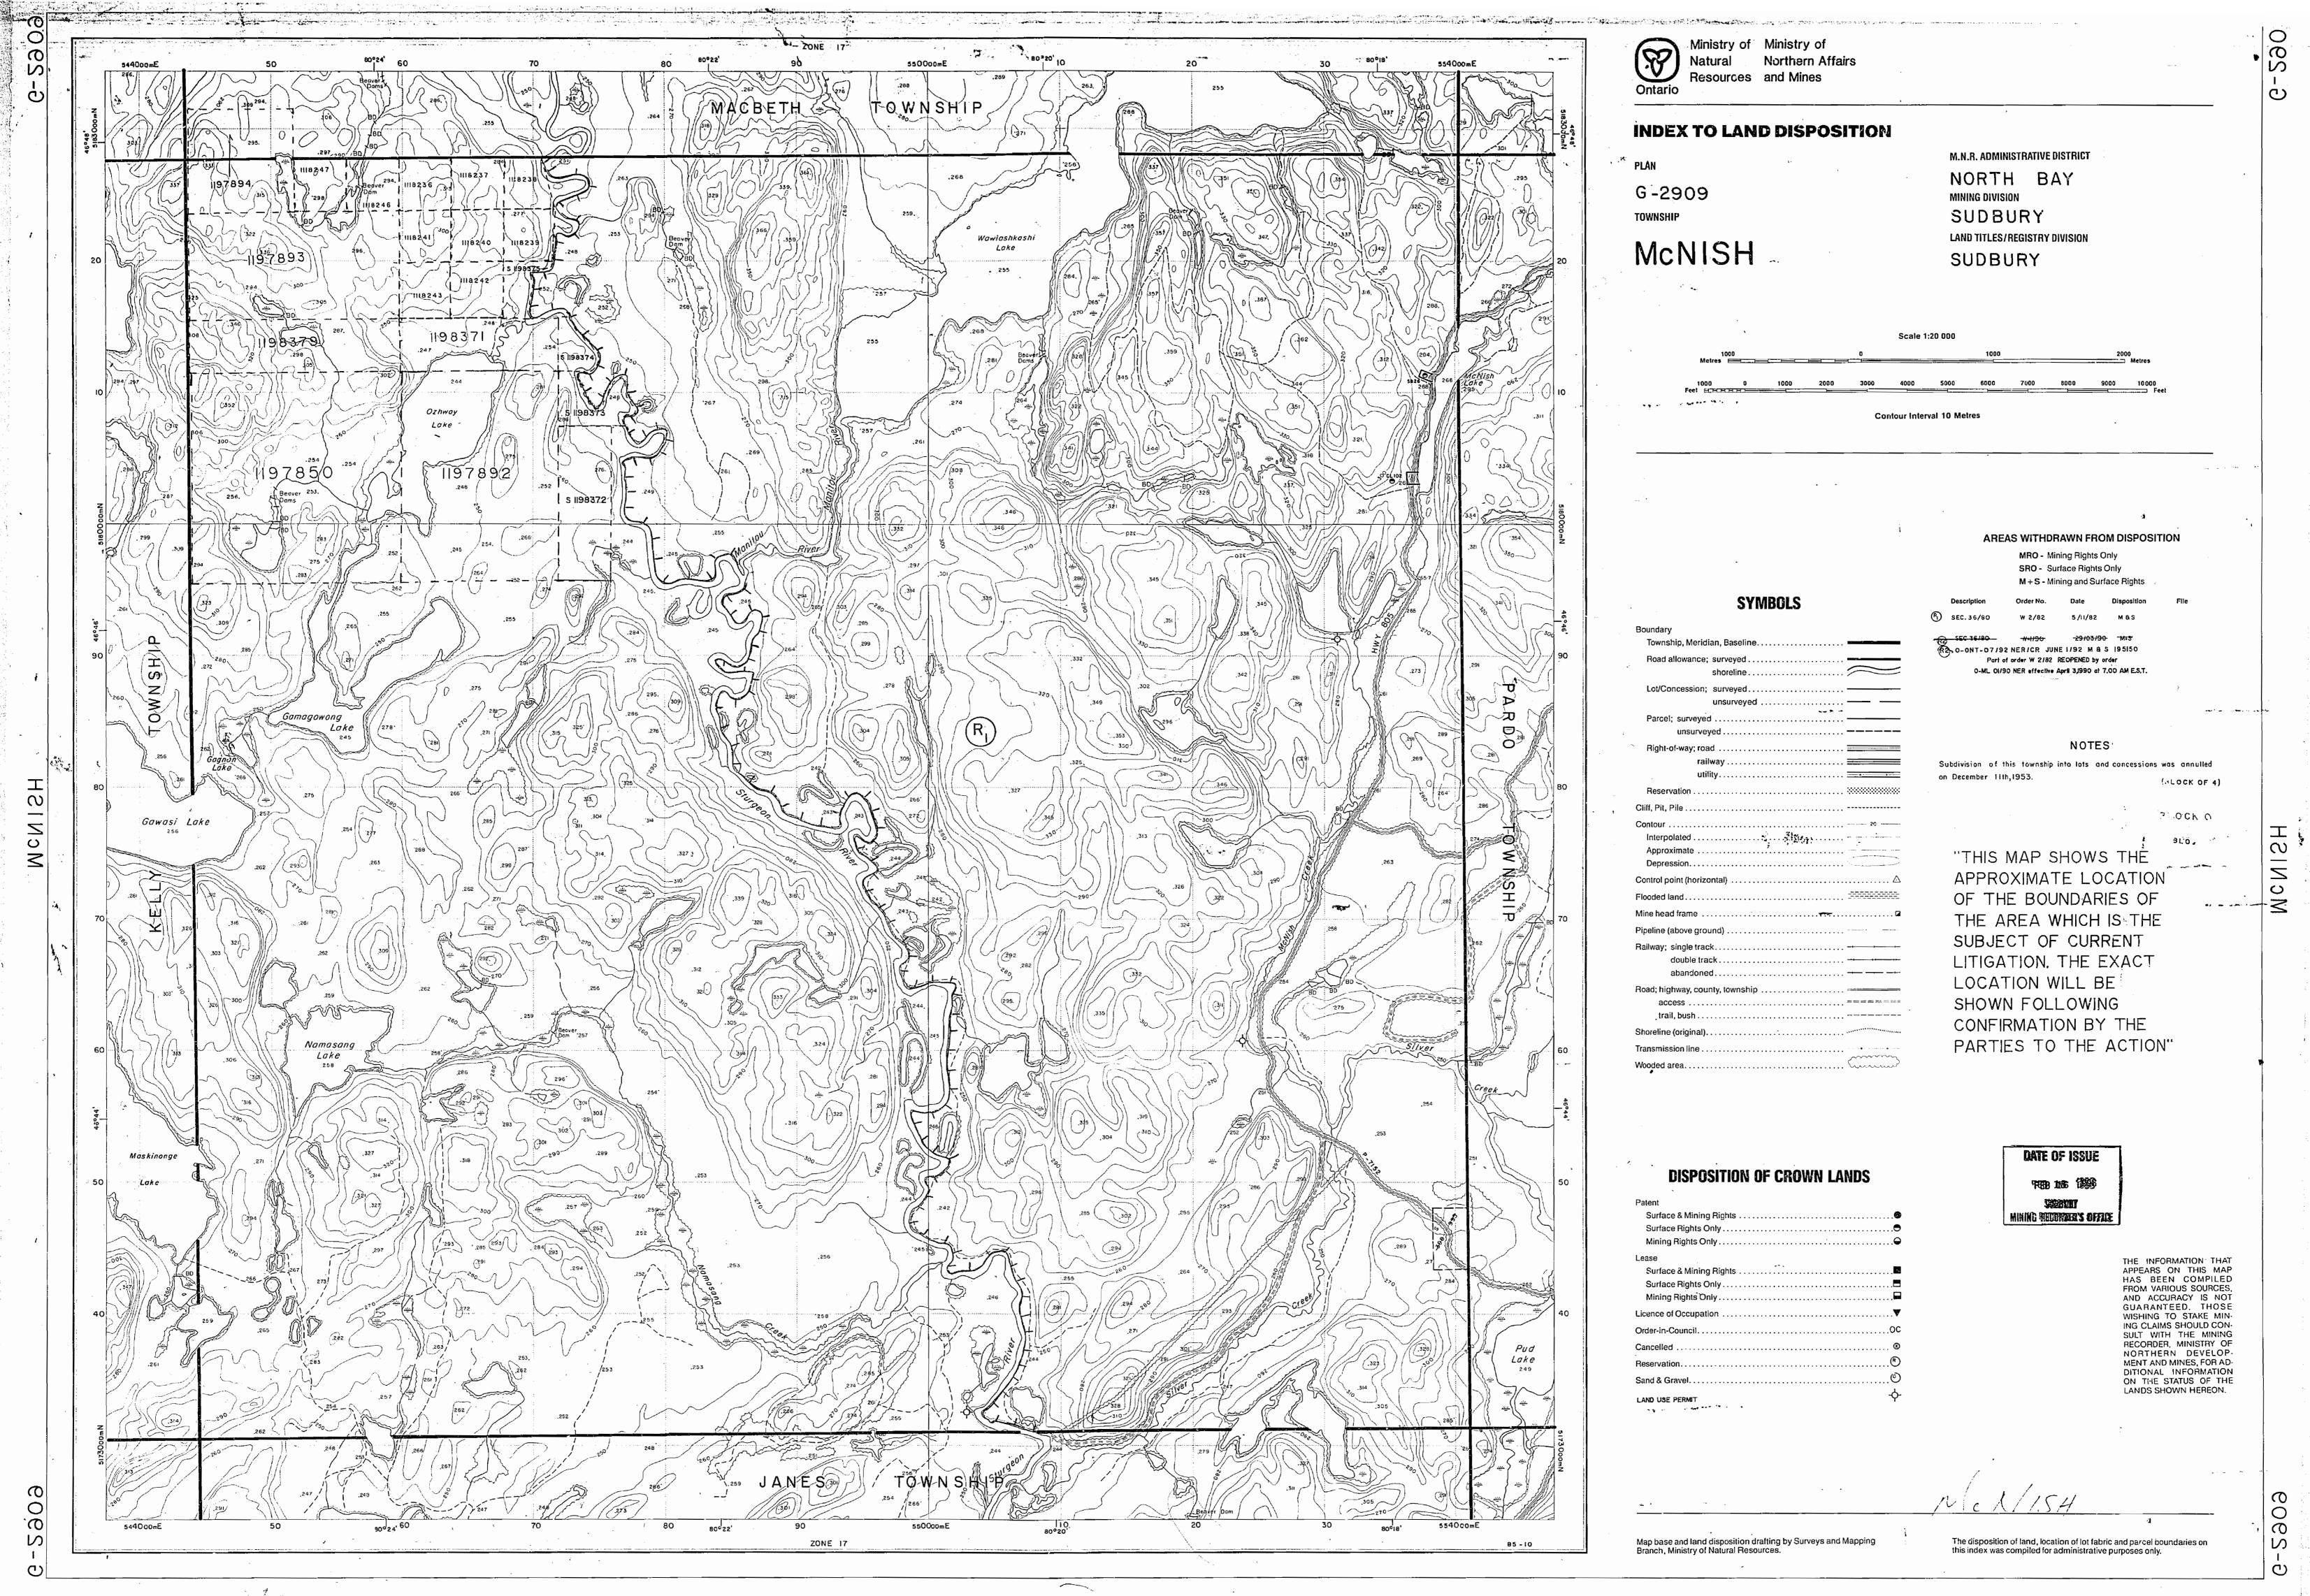

D

· •

· 🚳 👘 ·

Hou 200' Wide reservations on surface by Dept. of L. Y F. Shewn hereon thus

| Η                    |          | •   |              | · ·                                       |                                                                                             |              |                                                                                                                                                                                                                                       |
|----------------------|----------|-----|--------------|-------------------------------------------|---------------------------------------------------------------------------------------------|--------------|---------------------------------------------------------------------------------------------------------------------------------------------------------------------------------------------------------------------------------------|
| in canada            |          |     |              | nse fammenen                              | an li se kan an a                                          |              |                                                                                                                                                                                                                                       |
| 6413                 |          | ote | •            |                                           |                                                                                             |              |                                                                                                                                                                                                                                       |
| 16273                | Josh'    |     |              | ••                                        |                                                                                             | VI           | •                                                                                                                                                                                                                                     |
| 10 <sup>N10</sup>    | nr       |     |              |                                           | 6498                                                                                        |              | -<br>-<br>-                                                                                                                                                                                                                           |
| 10                   |          |     |              |                                           |                                                                                             |              |                                                                                                                                                                                                                                       |
| <b>6</b> 53 <b>-</b> |          |     |              | 85844 85843                               | 8545 85842                                                                                  |              |                                                                                                                                                                                                                                       |
|                      |          |     | C+RA         | 85497 85496                               | 73 860<br>84435 60090                                                                       |              |                                                                                                                                                                                                                                       |
|                      |          |     |              |                                           | 73859 83958<br>83962 65386                                                                  | $\leftarrow$ |                                                                                                                                                                                                                                       |
|                      |          |     |              |                                           | 73858 83957<br>83961/64768                                                                  |              |                                                                                                                                                                                                                                       |
|                      |          |     |              | 10.912                                    | 709.13 83960<br>83624 64769                                                                 | IV           |                                                                                                                                                                                                                                       |
|                      |          |     |              |                                           | 70335 66091°<br>73625 66091°<br>83625                                                       |              | 0                                                                                                                                                                                                                                     |
| <u> </u>             |          |     |              |                                           | 83617<br>70336<br>8362.9<br>8362.9<br>8362.9<br>8362.9<br>8362.9<br>83630<br>70337<br>70339 |              | A<br>A<br>A                                                                                                                                                                                                                           |
| 0                    |          |     | 72104 72104  | 95834                                     | 10337 10357<br>95833 95832<br>84437 844 38<br>71572 71573                                   |              | L                                                                                                                                                                                                                                     |
| Ve                   |          |     |              |                                           | 95839 95829<br>1551 - 1555<br>18-19-12                                                      |              |                                                                                                                                                                                                                                       |
| 1                    | )        |     | 11712 71711  | 1 81.900                                  | 71563 71564                                                                                 |              |                                                                                                                                                                                                                                       |
|                      |          |     | 71713 71.249 | 21705 71700                               | 71701 71702<br>BAREEK                                                                       |              | de la constante de la constante<br>la constante de la constante de la constante de la constante de la constante de<br>la constante de la constante de |
|                      | J R 23   |     | 71714 71709  | 89134 1148                                | 8-1-4-1<br>71047 71085<br>85365                                                             |              |                                                                                                                                                                                                                                       |
| )2)                  |          |     | 71715 71.708 | 71707 7101                                | 2913685-366<br>8446 71083                                                                   |              |                                                                                                                                                                                                                                       |
| Ę                    |          |     |              | 79132 345342                              | 244971                                                                                      | Q.22         |                                                                                                                                                                                                                                       |
|                      |          |     | 71314        | N 85343<br>71320 99141<br>Con 99141       | 99137 785792<br>SHU99<br>1088 11081                                                         |              |                                                                                                                                                                                                                                       |
|                      | L. U. P. |     |              | 19140 84493<br>19145 99144<br>71317 42148 |                                                                                             |              |                                                                                                                                                                                                                                       |
|                      |          | 0'  |              |                                           | 72135 71094<br>85.745                                                                       |              |                                                                                                                                                                                                                                       |
|                      | <u></u>  | a   | 3            | 2                                         |                                                                                             |              |                                                                                                                                                                                                                                       |