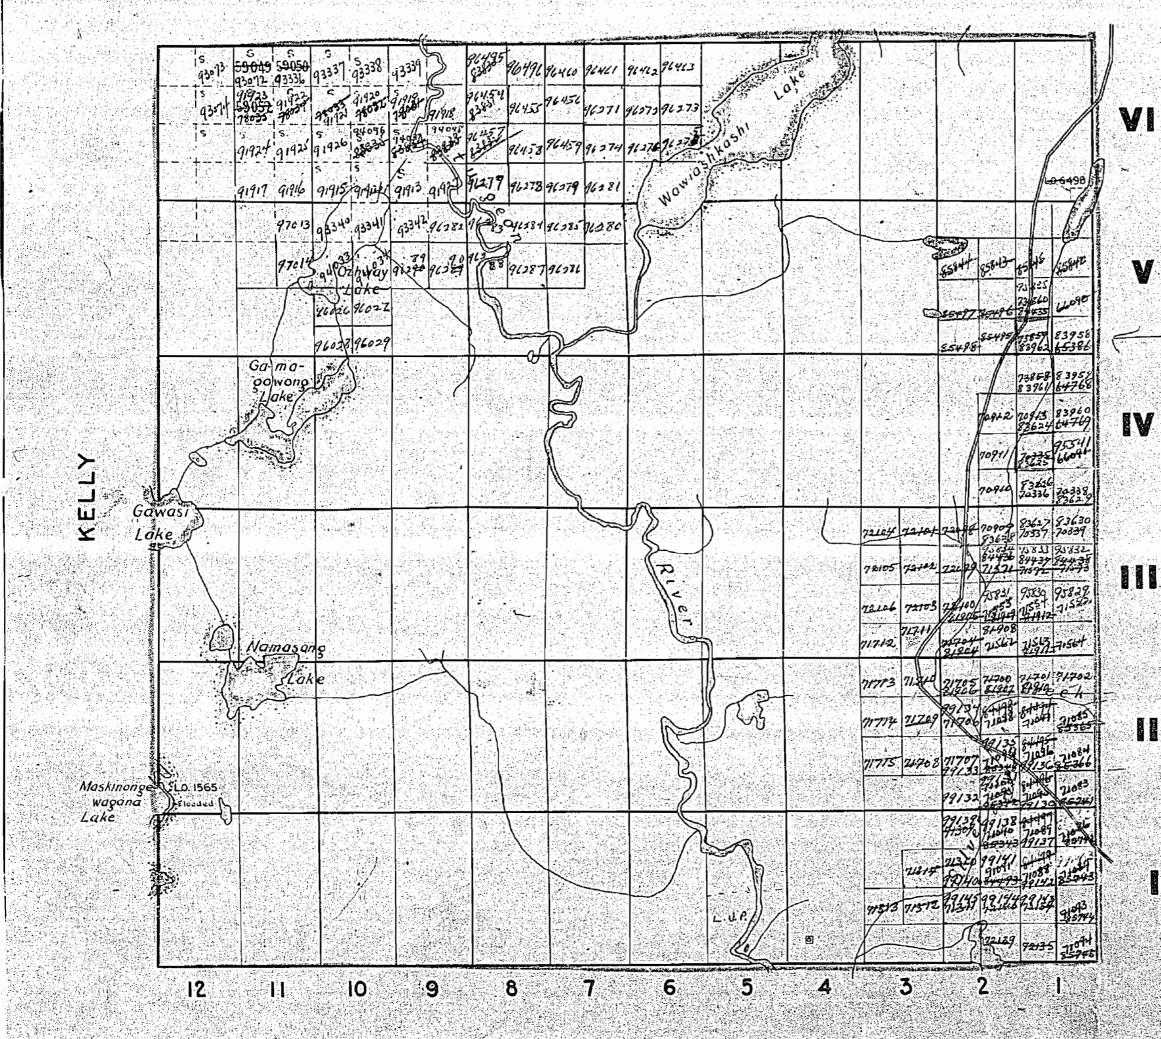

D

· •

· 🚳 👘 ·

Hou 200' Wide reservations on surface by Dept. of L. Y F. Shewn hereon thus

| Η                    |          | •   |              | · ·                                       |                                                                                             |              |                                                                                                                                                                                                                                       |
|----------------------|----------|-----|--------------|-------------------------------------------|---------------------------------------------------------------------------------------------|--------------|---------------------------------------------------------------------------------------------------------------------------------------------------------------------------------------------------------------------------------------|
| in canada            |          |     |              | nse fammenen                              | an li se kan an a                                          |              |                                                                                                                                                                                                                                       |
| 6413                 |          | ote | •            |                                           |                                                                                             |              |                                                                                                                                                                                                                                       |
| 16273                | Josh'    |     |              | ••                                        |                                                                                             | VI           | •                                                                                                                                                                                                                                     |
| 10 <sup>N10</sup>    | nr       |     |              |                                           | 6498                                                                                        |              | -<br>-<br>-                                                                                                                                                                                                                           |
| 10                   |          |     |              |                                           |                                                                                             |              |                                                                                                                                                                                                                                       |
| <b>6</b> 53 <b>-</b> |          |     |              | 85844 85843                               | 8545 85842                                                                                  |              |                                                                                                                                                                                                                                       |
|                      |          |     | C+RA         | 85497 85496                               | 73 860<br>84435 60090                                                                       |              |                                                                                                                                                                                                                                       |
|                      |          |     |              |                                           | 73859 83958<br>83962 65386                                                                  | $\leftarrow$ |                                                                                                                                                                                                                                       |
|                      |          |     |              |                                           | 73858 83957<br>83961/64768                                                                  |              |                                                                                                                                                                                                                                       |
|                      |          |     |              | 10.912                                    | 709.13 83960<br>83624 64769                                                                 | IV           |                                                                                                                                                                                                                                       |
|                      |          |     |              |                                           | 70335 66091°<br>73625 66091°<br>83625                                                       |              | 0                                                                                                                                                                                                                                     |
| <u> </u>             |          |     |              |                                           | 83617<br>70336<br>8362.9<br>8362.9<br>8362.9<br>8362.9<br>8362.9<br>83630<br>70337<br>70339 |              | A<br>A<br>A                                                                                                                                                                                                                           |
| 0                    |          |     | 72104 72104  | 95834                                     | 10337 10357<br>95833 95832<br>84437 844 38<br>71572 71573                                   |              | L                                                                                                                                                                                                                                     |
| Ve                   |          |     |              |                                           | 95839 95829<br>1551 - 1555<br>18-19-12                                                      |              |                                                                                                                                                                                                                                       |
| 1                    | )        |     | 11712 71711  | 1 81.900                                  | 71563 71564                                                                                 |              |                                                                                                                                                                                                                                       |
|                      |          |     | 71713 71.249 | 21705 71700                               | 71701 71702<br>BAREEK                                                                       |              | de la constante de la constante<br>la constante de la constante de la constante de la constante de la constante de<br>la constante de la constante de |
|                      | J R 23   |     | 71714 71709  | 89134 1148                                | 8-1-4-1<br>71047 71085<br>85365                                                             |              |                                                                                                                                                                                                                                       |
| )2)                  |          |     | 71715 71.708 | 71707 7101                                | 2913685-366<br>8446 71083                                                                   |              |                                                                                                                                                                                                                                       |
| Ę                    |          |     |              | 79132 345342                              | 244971                                                                                      | Q.22         |                                                                                                                                                                                                                                       |
|                      |          |     | 71314        | N 85343<br>71320 99141<br>Con 99141       | 99137 785792<br>SHU99<br>1088 11081                                                         |              |                                                                                                                                                                                                                                       |
|                      | L. U. P. |     |              | 19140 84493<br>19145 99144<br>71317 42148 |                                                                                             |              |                                                                                                                                                                                                                                       |
|                      |          | 0'  |              |                                           | 72135 71094<br>85.745                                                                       |              |                                                                                                                                                                                                                                       |
|                      | <u></u>  | a   | 3            | 2                                         |                                                                                             |              |                                                                                                                                                                                                                                       |