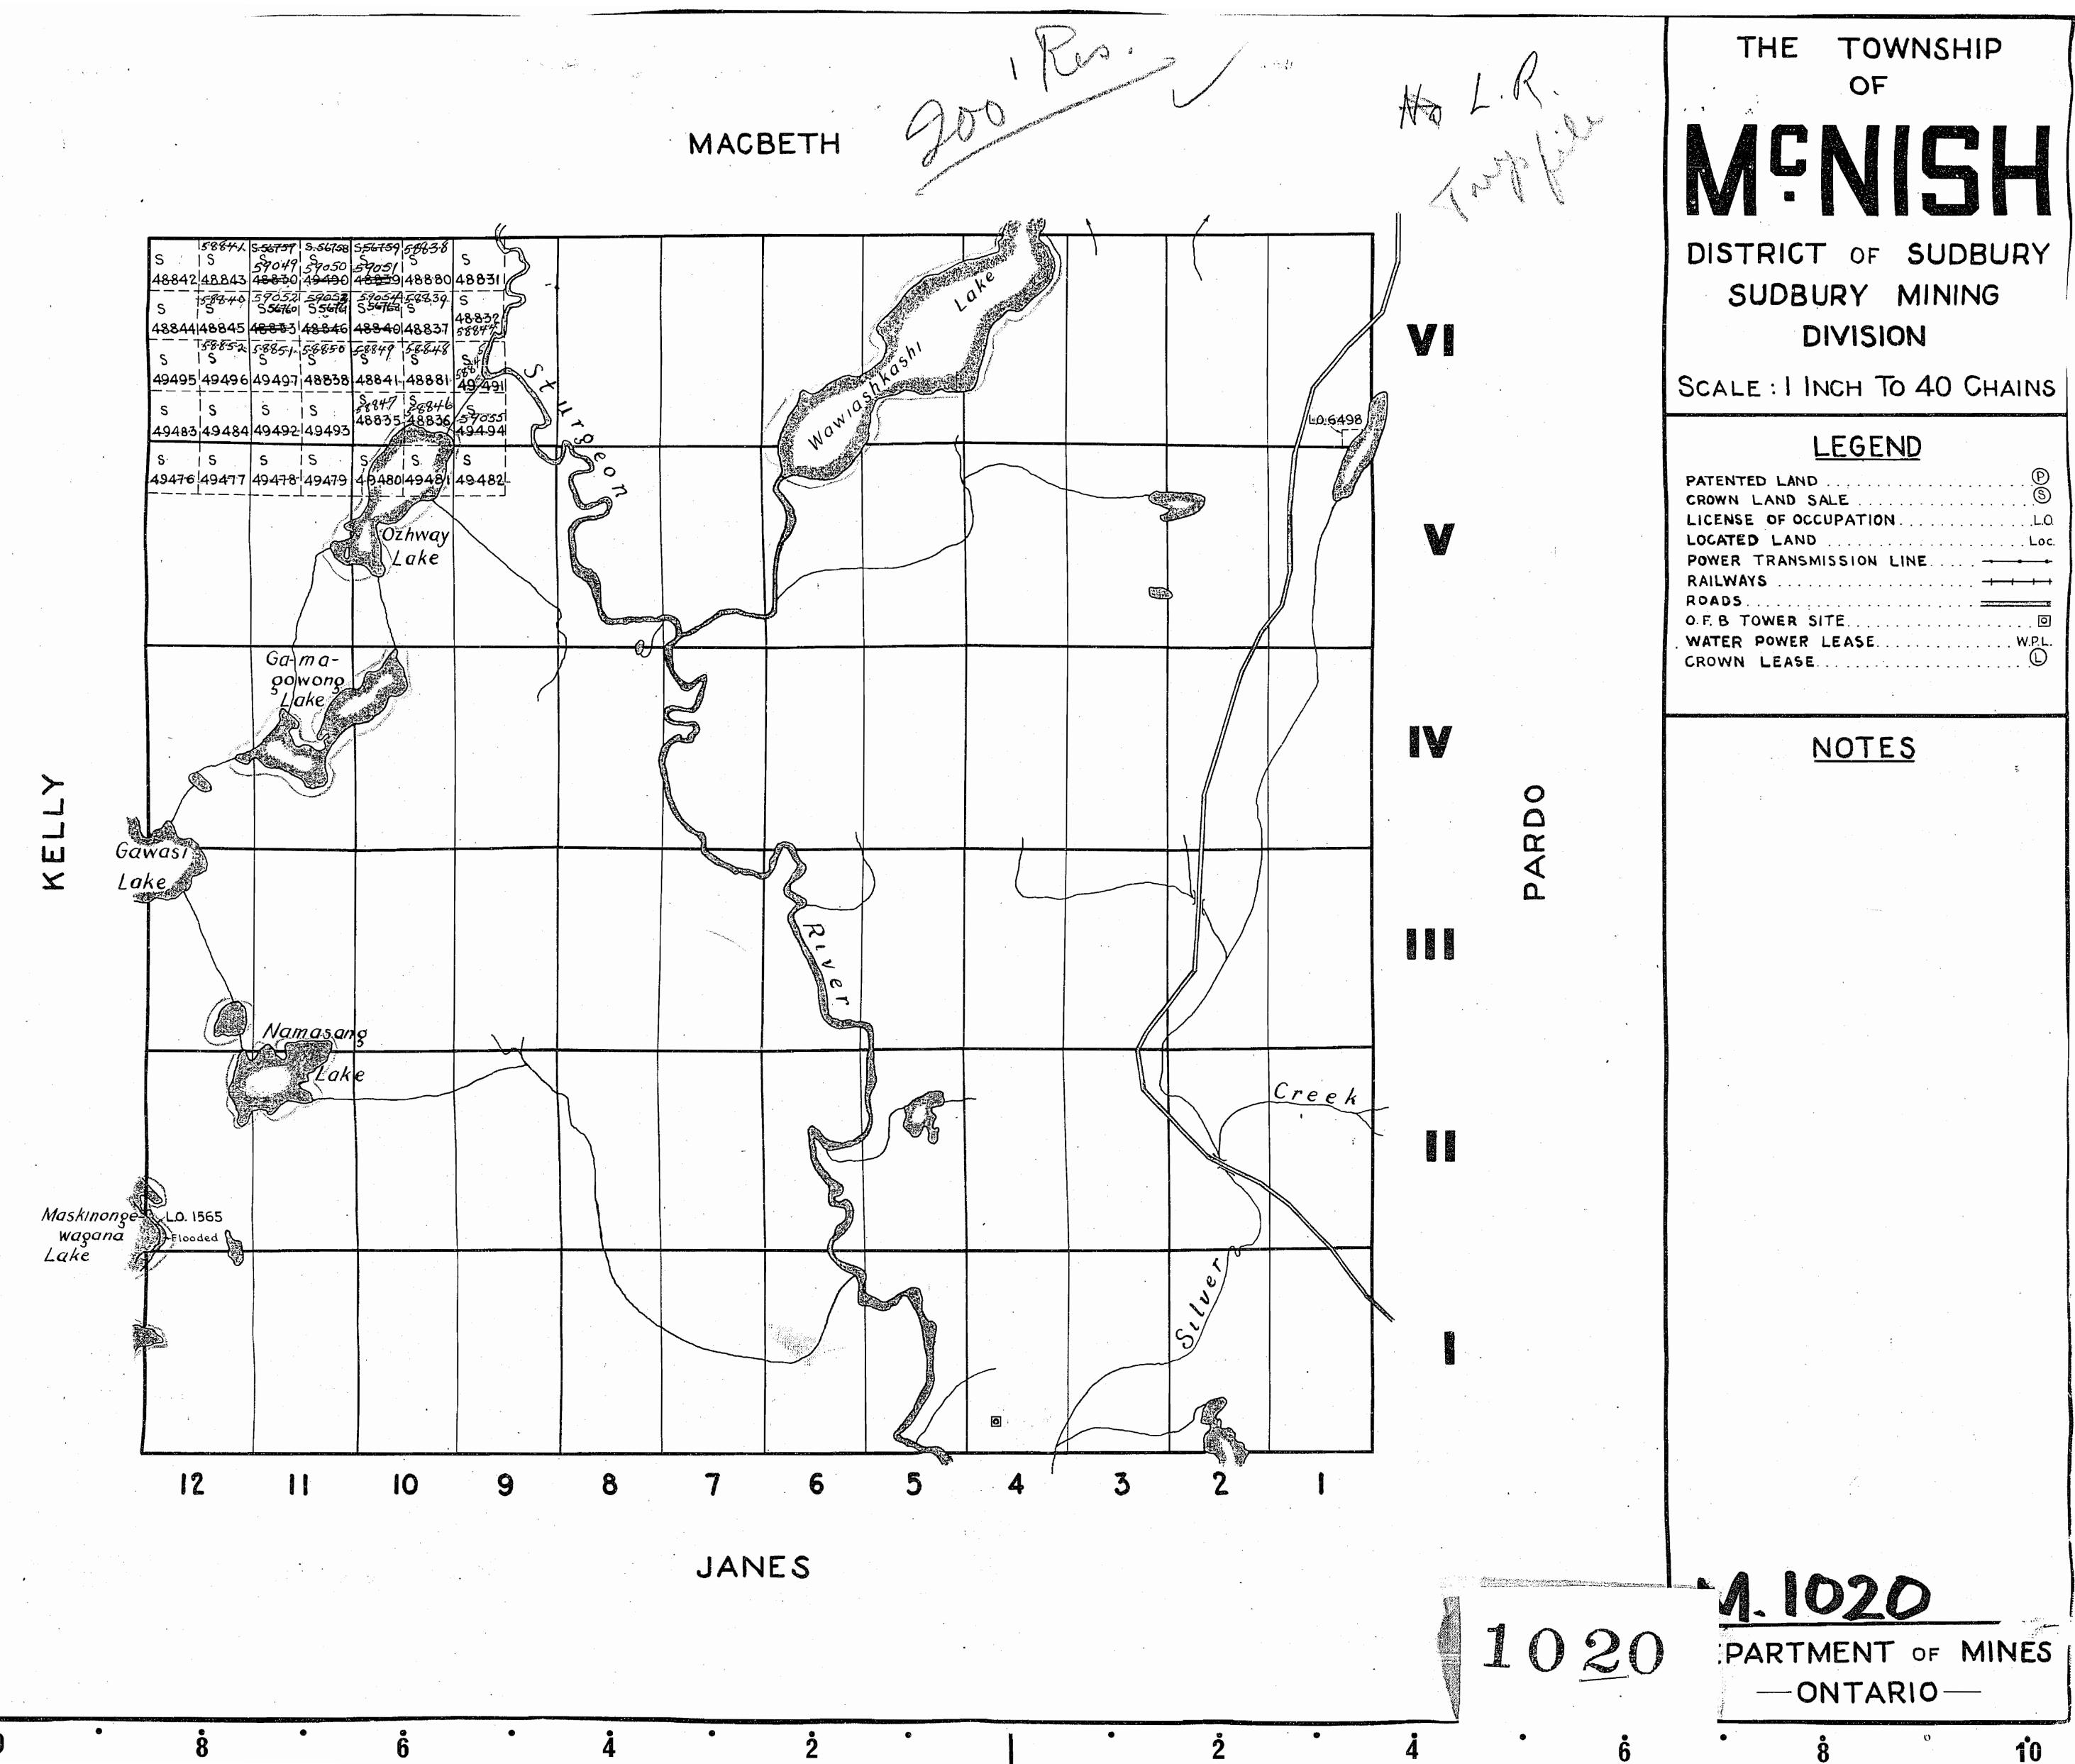

D

· •

· 🚳 👘 ·

Hou 200' Wide reservations on surface by Dept. of L. Y F. Shewn hereon thus

| Η                    |          | •   |              | · ·                                       |                                                                                             |              |                                                                                                                                                                                                                                       |
|----------------------|----------|-----|--------------|-------------------------------------------|---------------------------------------------------------------------------------------------|--------------|---------------------------------------------------------------------------------------------------------------------------------------------------------------------------------------------------------------------------------------|
| in canada            |          |     |              | nse fammenen                              | an li se kan an a                                          |              |                                                                                                                                                                                                                                       |
| 6413                 |          | ote | •            |                                           |                                                                                             |              |                                                                                                                                                                                                                                       |
| 16273                | Josh'    |     |              | ••                                        |                                                                                             | VI           | •                                                                                                                                                                                                                                     |
| 10 <sup>N10</sup>    | nr       |     |              |                                           | 6498                                                                                        |              | -<br>-<br>-                                                                                                                                                                                                                           |
| 10                   |          |     |              |                                           |                                                                                             |              |                                                                                                                                                                                                                                       |
| <b>6</b> 53 <b>-</b> |          |     |              | 85844 85843                               | 8545 85842                                                                                  |              |                                                                                                                                                                                                                                       |
|                      |          |     | C+RA         | 85497 85496                               | 73 860<br>84435 60090                                                                       |              |                                                                                                                                                                                                                                       |
|                      |          |     |              |                                           | 73859 83958<br>83962 65386                                                                  | $\leftarrow$ |                                                                                                                                                                                                                                       |
|                      |          |     |              |                                           | 73858 83957<br>83961/64768                                                                  |              |                                                                                                                                                                                                                                       |
|                      |          |     |              | 10.912                                    | 709.13 83960<br>83624 64769                                                                 | IV           |                                                                                                                                                                                                                                       |
|                      |          |     |              |                                           | 70335 66091°<br>73625 66091°<br>83625                                                       |              | 0                                                                                                                                                                                                                                     |
| <u> </u>             |          |     |              |                                           | 83617<br>70336<br>8362.9<br>8362.9<br>8362.9<br>8362.9<br>8362.9<br>83630<br>70337<br>70339 |              | A<br>A<br>A                                                                                                                                                                                                                           |
| 0                    |          |     | 72104 72104  | 95834                                     | 10337 10357<br>95833 95832<br>84437 844 38<br>71572 71573                                   |              | L                                                                                                                                                                                                                                     |
| Ve                   |          |     |              |                                           | 95839 95829<br>1551 - 1555<br>18-19-12                                                      |              |                                                                                                                                                                                                                                       |
| 1                    | )        |     | 11712 71711  | 1 81.900                                  | 71563 71564                                                                                 |              |                                                                                                                                                                                                                                       |
|                      |          |     | 71713 71.249 | 21705 71700                               | 71701 71702<br>BAREEK                                                                       |              | de la constante de la constante<br>la constante de la constante de la constante de la constante de la constante de<br>la constante de la constante de |
|                      | J R 23   |     | 71714 71709  | 89134 1148                                | 8-1-4-1<br>71047 71085<br>85365                                                             |              |                                                                                                                                                                                                                                       |
| )2)                  |          |     | 71715 71.708 | 71707 7101                                | 2913685-366<br>8446 71083                                                                   |              |                                                                                                                                                                                                                                       |
| Ę                    |          |     |              | 79132 345342                              | 244971                                                                                      | Q.22         |                                                                                                                                                                                                                                       |
|                      |          |     | 71314        | N 85343<br>71320 99141<br>Con 99141       | 99137 785792<br>SHU99<br>1088 11081                                                         |              |                                                                                                                                                                                                                                       |
|                      | L. U. P. |     |              | 19140 84493<br>19145 99144<br>71317 42148 |                                                                                             |              |                                                                                                                                                                                                                                       |
|                      |          | 0'  |              |                                           | 72135 71094<br>85.745                                                                       |              |                                                                                                                                                                                                                                       |
|                      | <u></u>  | a   | 3            | 2                                         |                                                                                             |              |                                                                                                                                                                                                                                       |