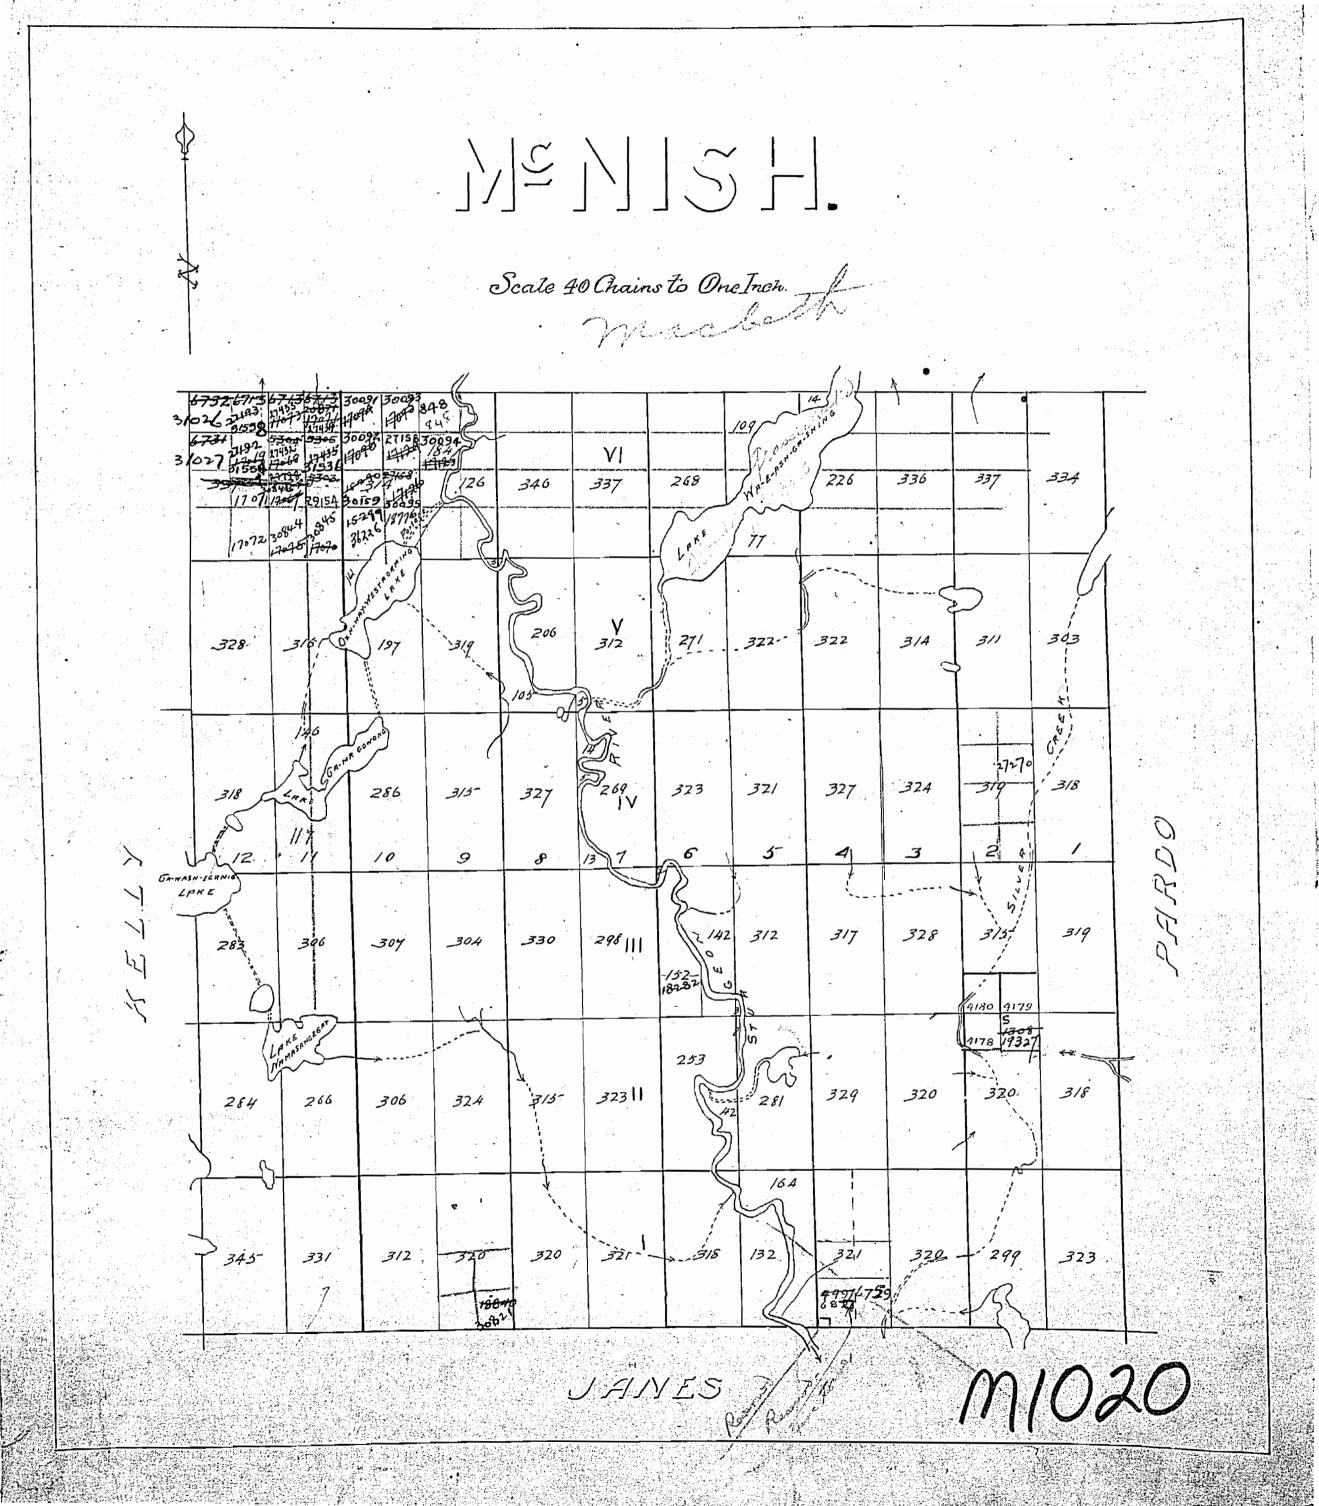

D

· •

· 🚳 👘 ·

Hou 200' Wide reservations on surface by Dept. of L. Y F. Shewn hereon thus

| Η                    |          | •   |              | · ·                                       |                                                                                             |              |                                                                                                                                                                                                                                       |
|----------------------|----------|-----|--------------|-------------------------------------------|---------------------------------------------------------------------------------------------|--------------|---------------------------------------------------------------------------------------------------------------------------------------------------------------------------------------------------------------------------------------|
| in canada            |          |     |              | nse fammenen                              | an li se kan an a                                          |              |                                                                                                                                                                                                                                       |
| 6413                 |          | ote | •            |                                           |                                                                                             |              |                                                                                                                                                                                                                                       |
| 16273                | Josh'    |     |              | ••                                        |                                                                                             | VI           | •                                                                                                                                                                                                                                     |
| 10 <sup>N10</sup>    | nr       |     |              |                                           | 6498                                                                                        |              | -<br>-<br>-                                                                                                                                                                                                                           |
| 10                   |          |     |              |                                           |                                                                                             |              |                                                                                                                                                                                                                                       |
| <b>6</b> 53 <b>-</b> |          |     |              | 85844 85843                               | 8545 85842                                                                                  |              |                                                                                                                                                                                                                                       |
|                      |          |     | C+RA         | 85497 85496                               | 73 860<br>84435 60090                                                                       |              |                                                                                                                                                                                                                                       |
|                      |          |     |              |                                           | 73859 83958<br>83962 65386                                                                  | $\leftarrow$ |                                                                                                                                                                                                                                       |
|                      |          |     |              |                                           | 73858 83957<br>83961/64768                                                                  |              |                                                                                                                                                                                                                                       |
|                      |          |     |              | 10.912                                    | 709.13 83960<br>83624 64769                                                                 | IV           |                                                                                                                                                                                                                                       |
|                      |          |     |              |                                           | 70335 66091°<br>73625 66091°<br>83625                                                       |              | 0                                                                                                                                                                                                                                     |
| <u> </u>             |          |     |              |                                           | 83617<br>70336<br>8362.9<br>8362.9<br>8362.9<br>8362.9<br>8362.9<br>83630<br>70337<br>70339 |              | A<br>A<br>A                                                                                                                                                                                                                           |
| 0                    |          |     | 72104 72104  | 95834                                     | 10337 10357<br>95833 95832<br>84437 844 38<br>71572 71573                                   |              | L                                                                                                                                                                                                                                     |
| Ve                   |          |     |              |                                           | 95839 95829<br>1551 - 1555<br>18-19-12                                                      |              |                                                                                                                                                                                                                                       |
| 1                    | )        |     | 11712 71711  | 1 81.900                                  | 71563 71564                                                                                 |              |                                                                                                                                                                                                                                       |
|                      |          |     | 71713 71.249 | 21705 71700                               | 71701 71702<br>BAREEK                                                                       |              | de la constante de la constante<br>la constante de la constante de la constante de la constante de la constante de<br>la constante de la constante de |
|                      | J R 23   |     | 71714 71709  | 89134 1148                                | 8-1-4-1<br>71047 71085<br>85365                                                             |              |                                                                                                                                                                                                                                       |
| )2)                  |          |     | 71715 71.708 | 71707 7101                                | 2913685-366<br>8446 71083                                                                   |              |                                                                                                                                                                                                                                       |
| Ę                    |          |     |              | 79132 345342                              | 244971                                                                                      | Q.22         |                                                                                                                                                                                                                                       |
|                      |          |     | 71314        | N 85343<br>71320 99141<br>Con 99141       | 99137 785792<br>SHU99<br>1088 11081                                                         |              |                                                                                                                                                                                                                                       |
|                      | L. U. P. |     |              | 19140 84493<br>19145 99144<br>71317 42148 |                                                                                             |              |                                                                                                                                                                                                                                       |
|                      |          | 0'  |              |                                           | 72135 71094<br>85.745                                                                       |              |                                                                                                                                                                                                                                       |
|                      | <u></u>  | a   | 3            | 2                                         |                                                                                             |              |                                                                                                                                                                                                                                       |