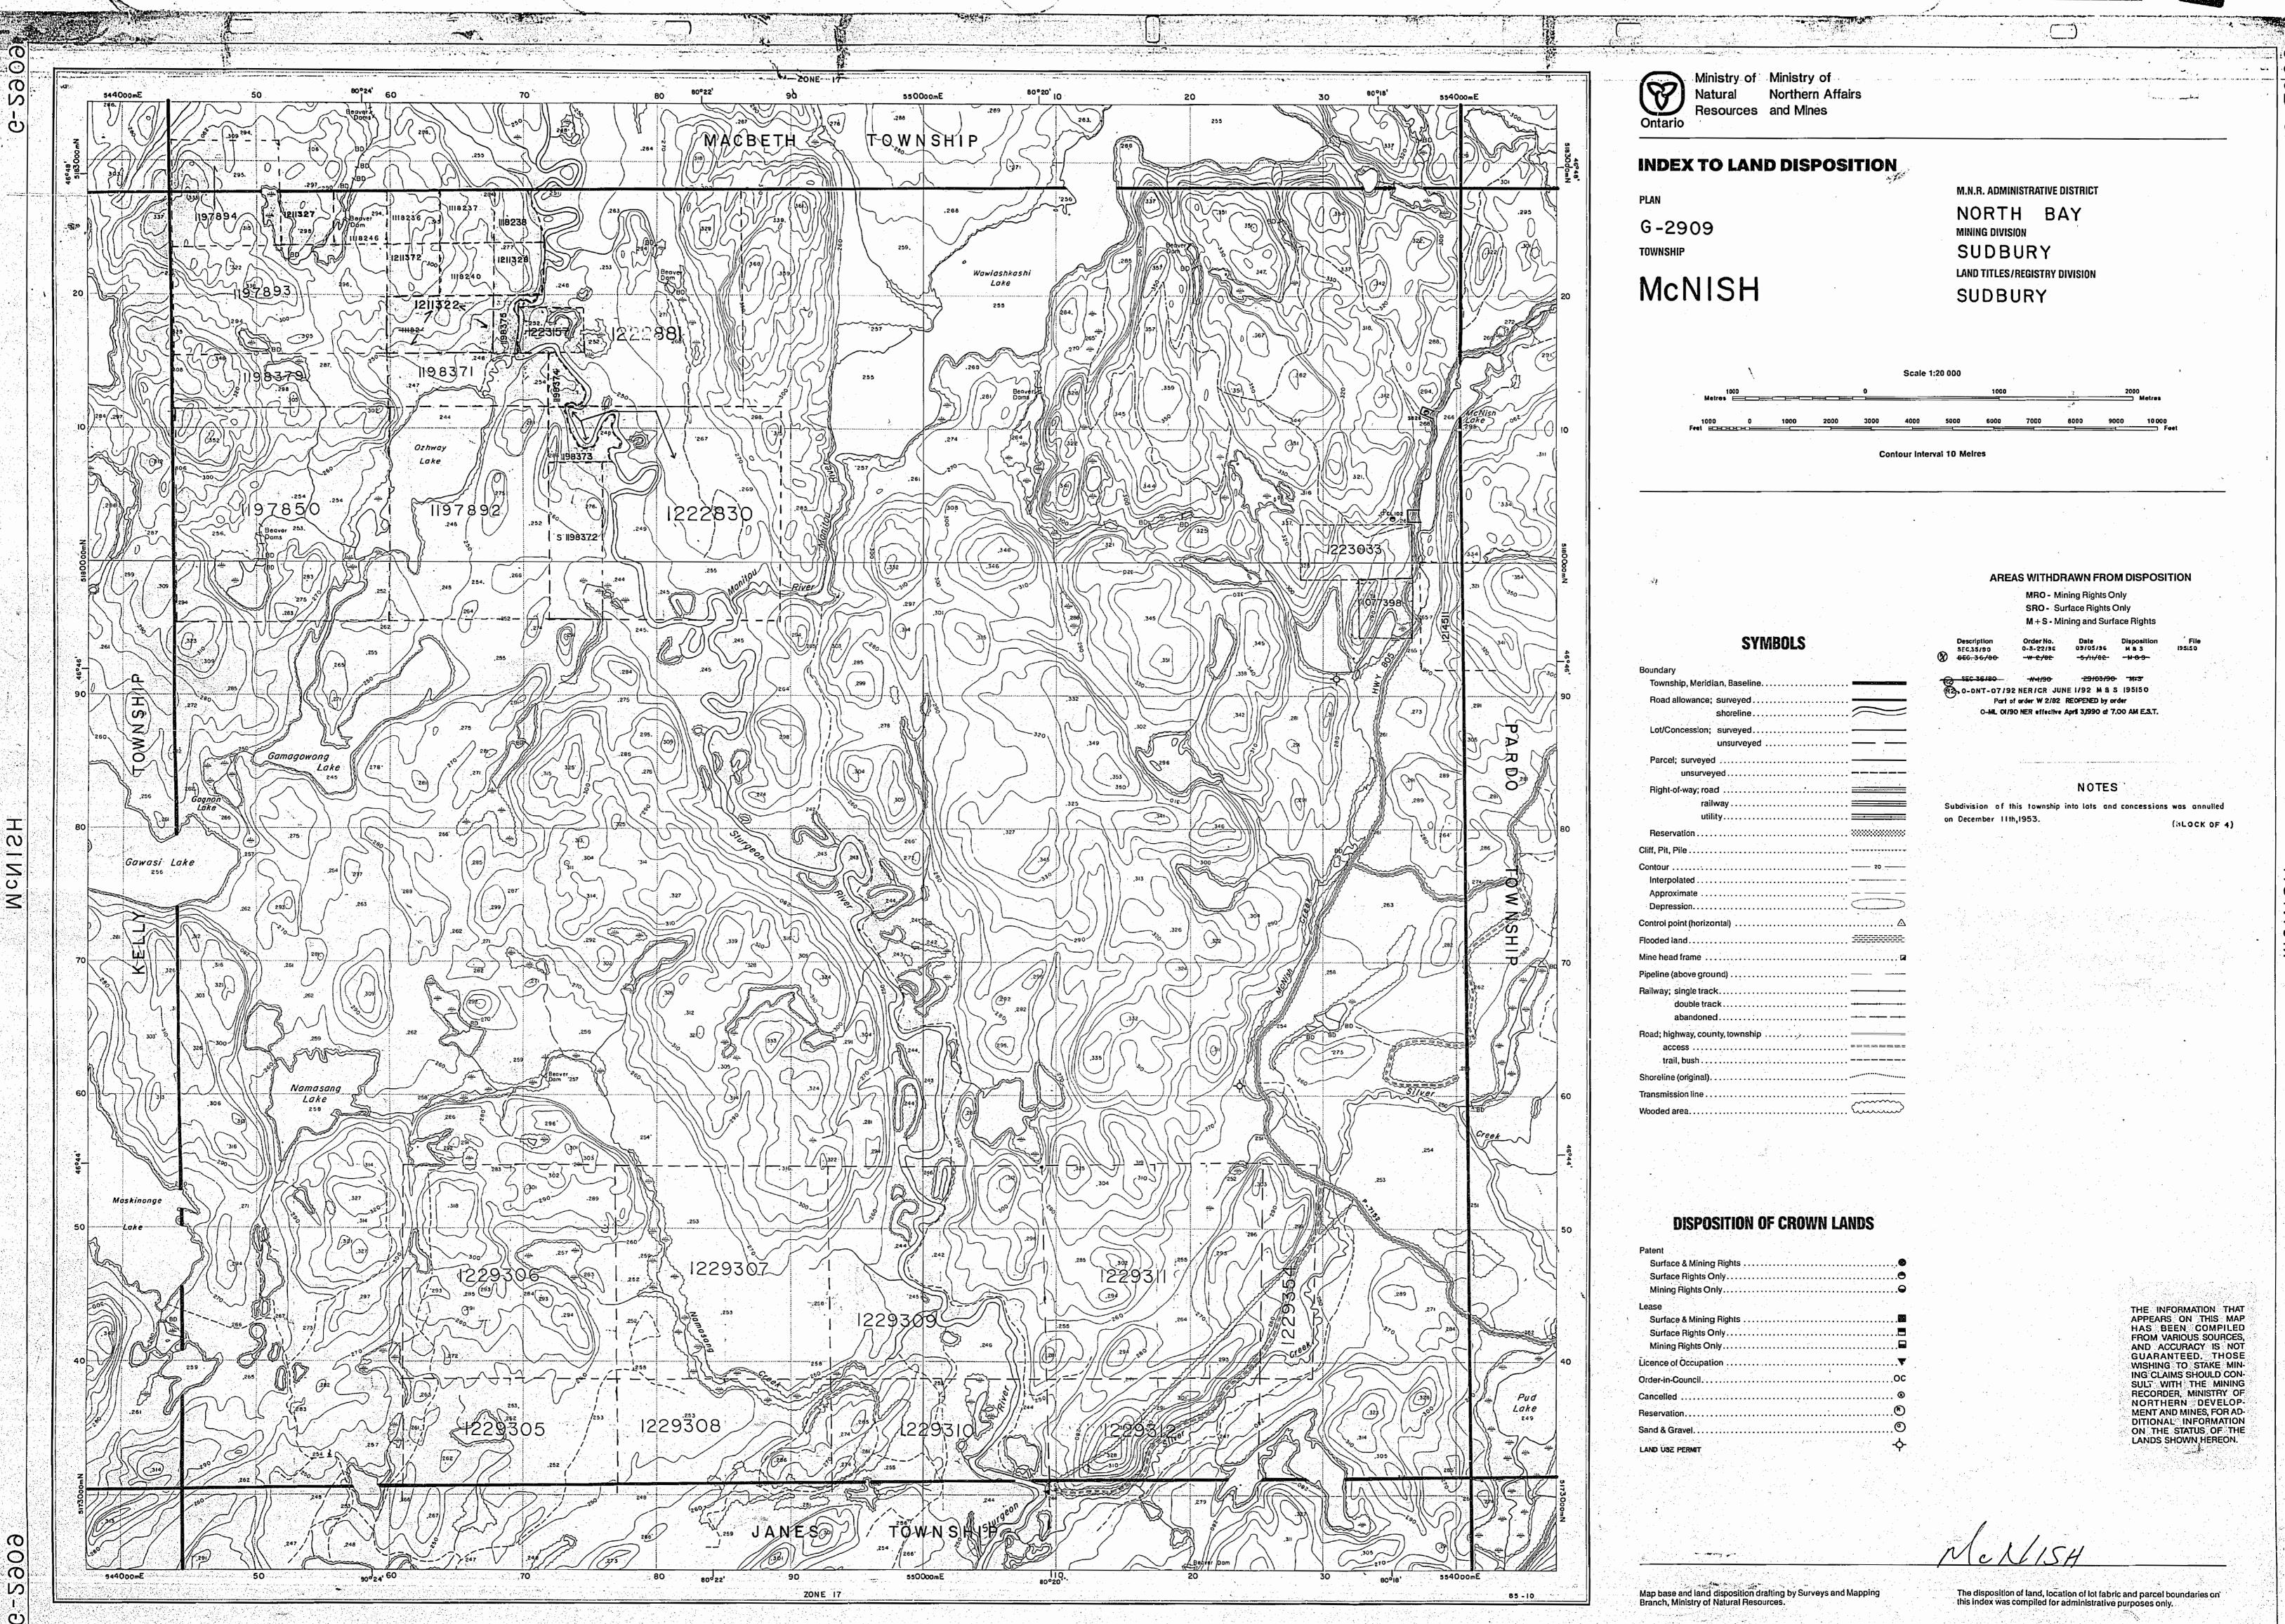

D

· •

· 🚳 👘 ·

Hou 200' Wide reservations on surface by Dept. of L. Y F. Shewn hereon thus

| Η                    |          | •   |              | · ·                                       |                                                                                             |              |                                                                                                                                                                                                                                       |
|----------------------|----------|-----|--------------|-------------------------------------------|---------------------------------------------------------------------------------------------|--------------|---------------------------------------------------------------------------------------------------------------------------------------------------------------------------------------------------------------------------------------|
| in canada            |          |     |              | nse fammenen                              | an li se kan an a                                          |              |                                                                                                                                                                                                                                       |
| 6413                 |          | ote | •            |                                           |                                                                                             |              |                                                                                                                                                                                                                                       |
| 16273                | Josh'    |     |              | ••                                        |                                                                                             | VI           | •                                                                                                                                                                                                                                     |
| 10 <sup>N10</sup>    | nr       |     |              |                                           | 6498                                                                                        |              | -<br>-<br>-                                                                                                                                                                                                                           |
| 10                   |          |     |              |                                           |                                                                                             |              |                                                                                                                                                                                                                                       |
| <b>6</b> 53 <b>-</b> |          |     |              | 85844 85843                               | 8545 85842                                                                                  |              |                                                                                                                                                                                                                                       |
|                      |          |     | C+RA         | 85497 85496                               | 73 860<br>84435 60090                                                                       |              |                                                                                                                                                                                                                                       |
|                      |          |     |              |                                           | 73859 83958<br>83962 65386                                                                  | $\leftarrow$ |                                                                                                                                                                                                                                       |
|                      |          |     |              |                                           | 73858 83957<br>83961/64768                                                                  |              |                                                                                                                                                                                                                                       |
|                      |          |     |              | 10.912                                    | 709.13 83960<br>83624 64769                                                                 | IV           |                                                                                                                                                                                                                                       |
|                      |          |     |              |                                           | 70335 66091°<br>73625 66091°<br>83625                                                       |              | 0                                                                                                                                                                                                                                     |
| <u> </u>             |          |     |              |                                           | 83617<br>70336<br>8362.9<br>8362.9<br>8362.9<br>8362.9<br>8362.9<br>83630<br>70337<br>70339 |              | A<br>A<br>A                                                                                                                                                                                                                           |
| 0                    |          |     | 72104 72104  | 95834                                     | 10337 10357<br>95833 95832<br>84437 844 38<br>71572 71573                                   |              | L                                                                                                                                                                                                                                     |
| Ve                   |          |     |              |                                           | 95839 95829<br>1551 - 1555<br>18-19-12                                                      |              |                                                                                                                                                                                                                                       |
| 1                    | )        |     | 11712 71711  | 1 81.900                                  | 71563 71564                                                                                 |              |                                                                                                                                                                                                                                       |
|                      |          |     | 71713 71.249 | 21705 71700                               | 71701 71702<br>BAREEK                                                                       |              | de la constante de la constante<br>la constante de la constante de la constante de la constante de la constante de<br>la constante de la constante de |
|                      | J R 23   |     | 71714 71709  | 89134 1148                                | 8-1-4-1<br>71047 71085<br>85365                                                             |              |                                                                                                                                                                                                                                       |
| )2)                  |          |     | 71715 71.708 | 71707 7101                                | 2913685-366<br>8446 71083                                                                   |              |                                                                                                                                                                                                                                       |
| Ę                    |          |     |              | 79132 345342                              | 244971                                                                                      | Q.22         |                                                                                                                                                                                                                                       |
|                      |          |     | 71314        | N 85343<br>71320 99141<br>Con 99141       | 99137 785792<br>SHU99<br>1088 11081                                                         |              |                                                                                                                                                                                                                                       |
|                      | L. U. P. |     |              | 19140 84493<br>19145 99144<br>71317 42148 |                                                                                             |              |                                                                                                                                                                                                                                       |
|                      |          | 0'  |              |                                           | 72135 71094<br>85.745                                                                       |              |                                                                                                                                                                                                                                       |
|                      | <u></u>  | a   | 3            | 2                                         |                                                                                             |              |                                                                                                                                                                                                                                       |