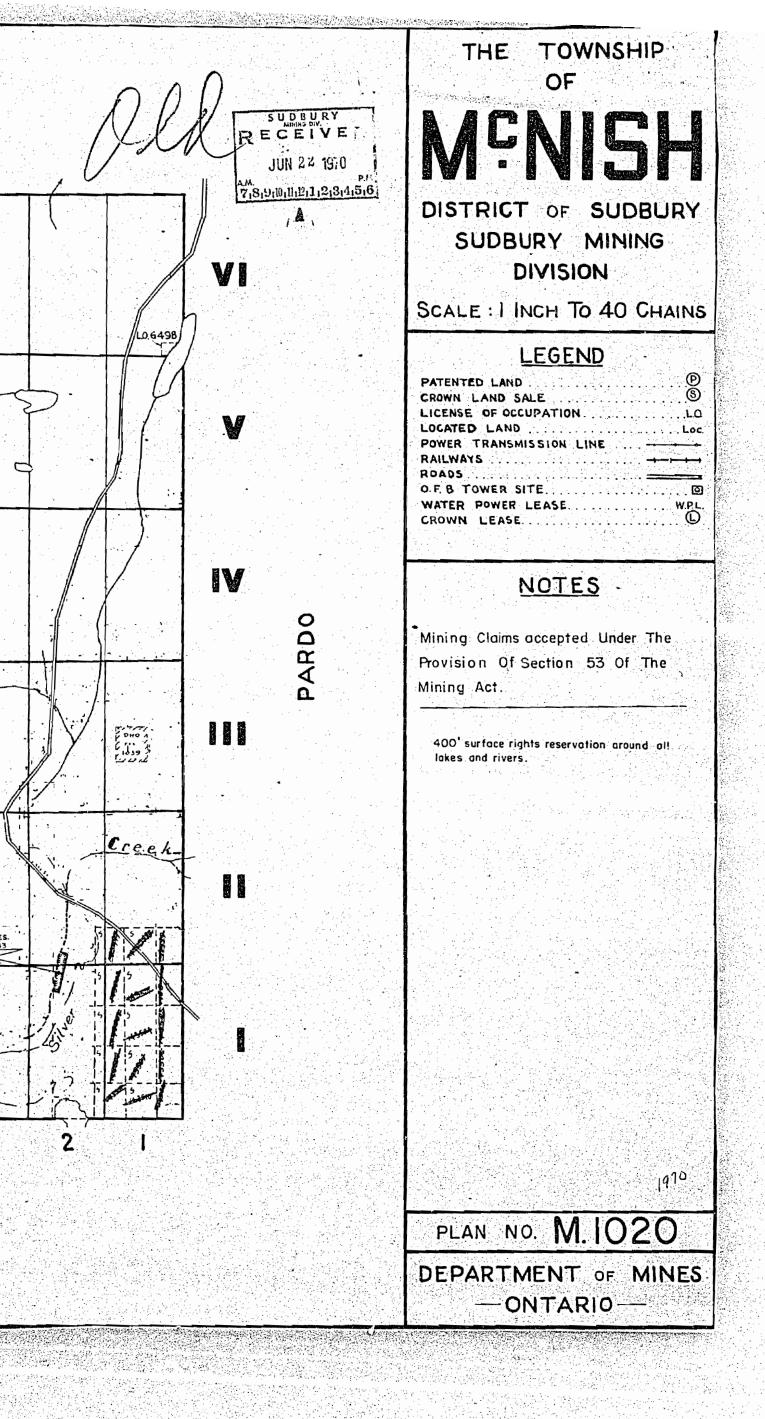

D

· •

· 🚳 👘 ·

Hou 200' Wide reservations on surface by Dept. of L. Y F. Shewn hereon thus

| Η                    |          | •   |              | · ·                                       |                                                                                             |              |                                                                                                                                                                                                                                       |
|----------------------|----------|-----|--------------|-------------------------------------------|---------------------------------------------------------------------------------------------|--------------|---------------------------------------------------------------------------------------------------------------------------------------------------------------------------------------------------------------------------------------|
| in canada            |          |     |              | nse fammenen                              | an li se kan an a                                          |              |                                                                                                                                                                                                                                       |
| 6413                 |          | ote | •            |                                           |                                                                                             |              |                                                                                                                                                                                                                                       |
| 16273                | Josh'    |     |              | ••                                        |                                                                                             | VI           | •                                                                                                                                                                                                                                     |
| 10 <sup>N10</sup>    | nr       |     |              |                                           | 6498                                                                                        |              | -<br>-<br>-                                                                                                                                                                                                                           |
| 10                   |          |     |              |                                           |                                                                                             |              |                                                                                                                                                                                                                                       |
| <b>6</b> 53 <b>-</b> |          |     |              | 85844 85843                               | 8545 85842                                                                                  |              |                                                                                                                                                                                                                                       |
|                      |          |     | C+RA         | 85497 85496                               | 73 860<br>84435 60090                                                                       |              |                                                                                                                                                                                                                                       |
|                      |          |     |              |                                           | 73859 83958<br>83962 65386                                                                  | $\leftarrow$ |                                                                                                                                                                                                                                       |
|                      |          |     |              |                                           | 73858 83957<br>83961/64768                                                                  |              |                                                                                                                                                                                                                                       |
|                      |          |     |              | 10.912                                    | 709.13 83960<br>83624 64769                                                                 | IV           |                                                                                                                                                                                                                                       |
|                      |          |     |              |                                           | 70335 66091°<br>73625 66091°<br>83625                                                       |              | 0                                                                                                                                                                                                                                     |
| <u> </u>             |          |     |              |                                           | 83617<br>70336<br>8362.9<br>8362.9<br>8362.9<br>8362.9<br>8362.9<br>83630<br>70337<br>70339 |              | A<br>A<br>A                                                                                                                                                                                                                           |
| 0                    |          |     | 72104 72104  | 95834                                     | 10337 10357<br>95833 95832<br>84437 844 38<br>71572 71573                                   |              | L                                                                                                                                                                                                                                     |
| Ve                   |          |     |              |                                           | 95839 95829<br>1551 - 1555<br>18-19-12                                                      |              |                                                                                                                                                                                                                                       |
| 1                    | )        |     | 11712 71711  | 1 81.900                                  | 71563 71564                                                                                 |              |                                                                                                                                                                                                                                       |
|                      |          |     | 71713 71.249 | 21705 71700                               | 71701 71702<br>BAREEK                                                                       |              | de la constante de la constante<br>la constante de la constante de la constante de la constante de la constante de<br>la constante de la constante de |
|                      | J R 23   |     | 71714 71709  | 89134 1148                                | 8-1-4-1<br>71047 71085<br>85365                                                             |              |                                                                                                                                                                                                                                       |
| )2)                  |          |     | 71715 71.708 | 71707 7101                                | 2913685-366<br>8446 71083                                                                   |              |                                                                                                                                                                                                                                       |
| Ę                    |          |     |              | 79132 345342                              | 244971                                                                                      | Q.22         |                                                                                                                                                                                                                                       |
|                      |          |     | 71314        | N 85343<br>71320 99141<br>Con 99141       | 99137 785792<br>SHU99<br>1088 11081                                                         |              |                                                                                                                                                                                                                                       |
|                      | L. U. P. |     |              | 19140 84493<br>19145 99144<br>71317 42148 |                                                                                             |              |                                                                                                                                                                                                                                       |
|                      |          | 0'  |              |                                           | 72135 71094<br>85.745                                                                       |              |                                                                                                                                                                                                                                       |
|                      | <u></u>  | a   | 3            | 2                                         |                                                                                             |              |                                                                                                                                                                                                                                       |