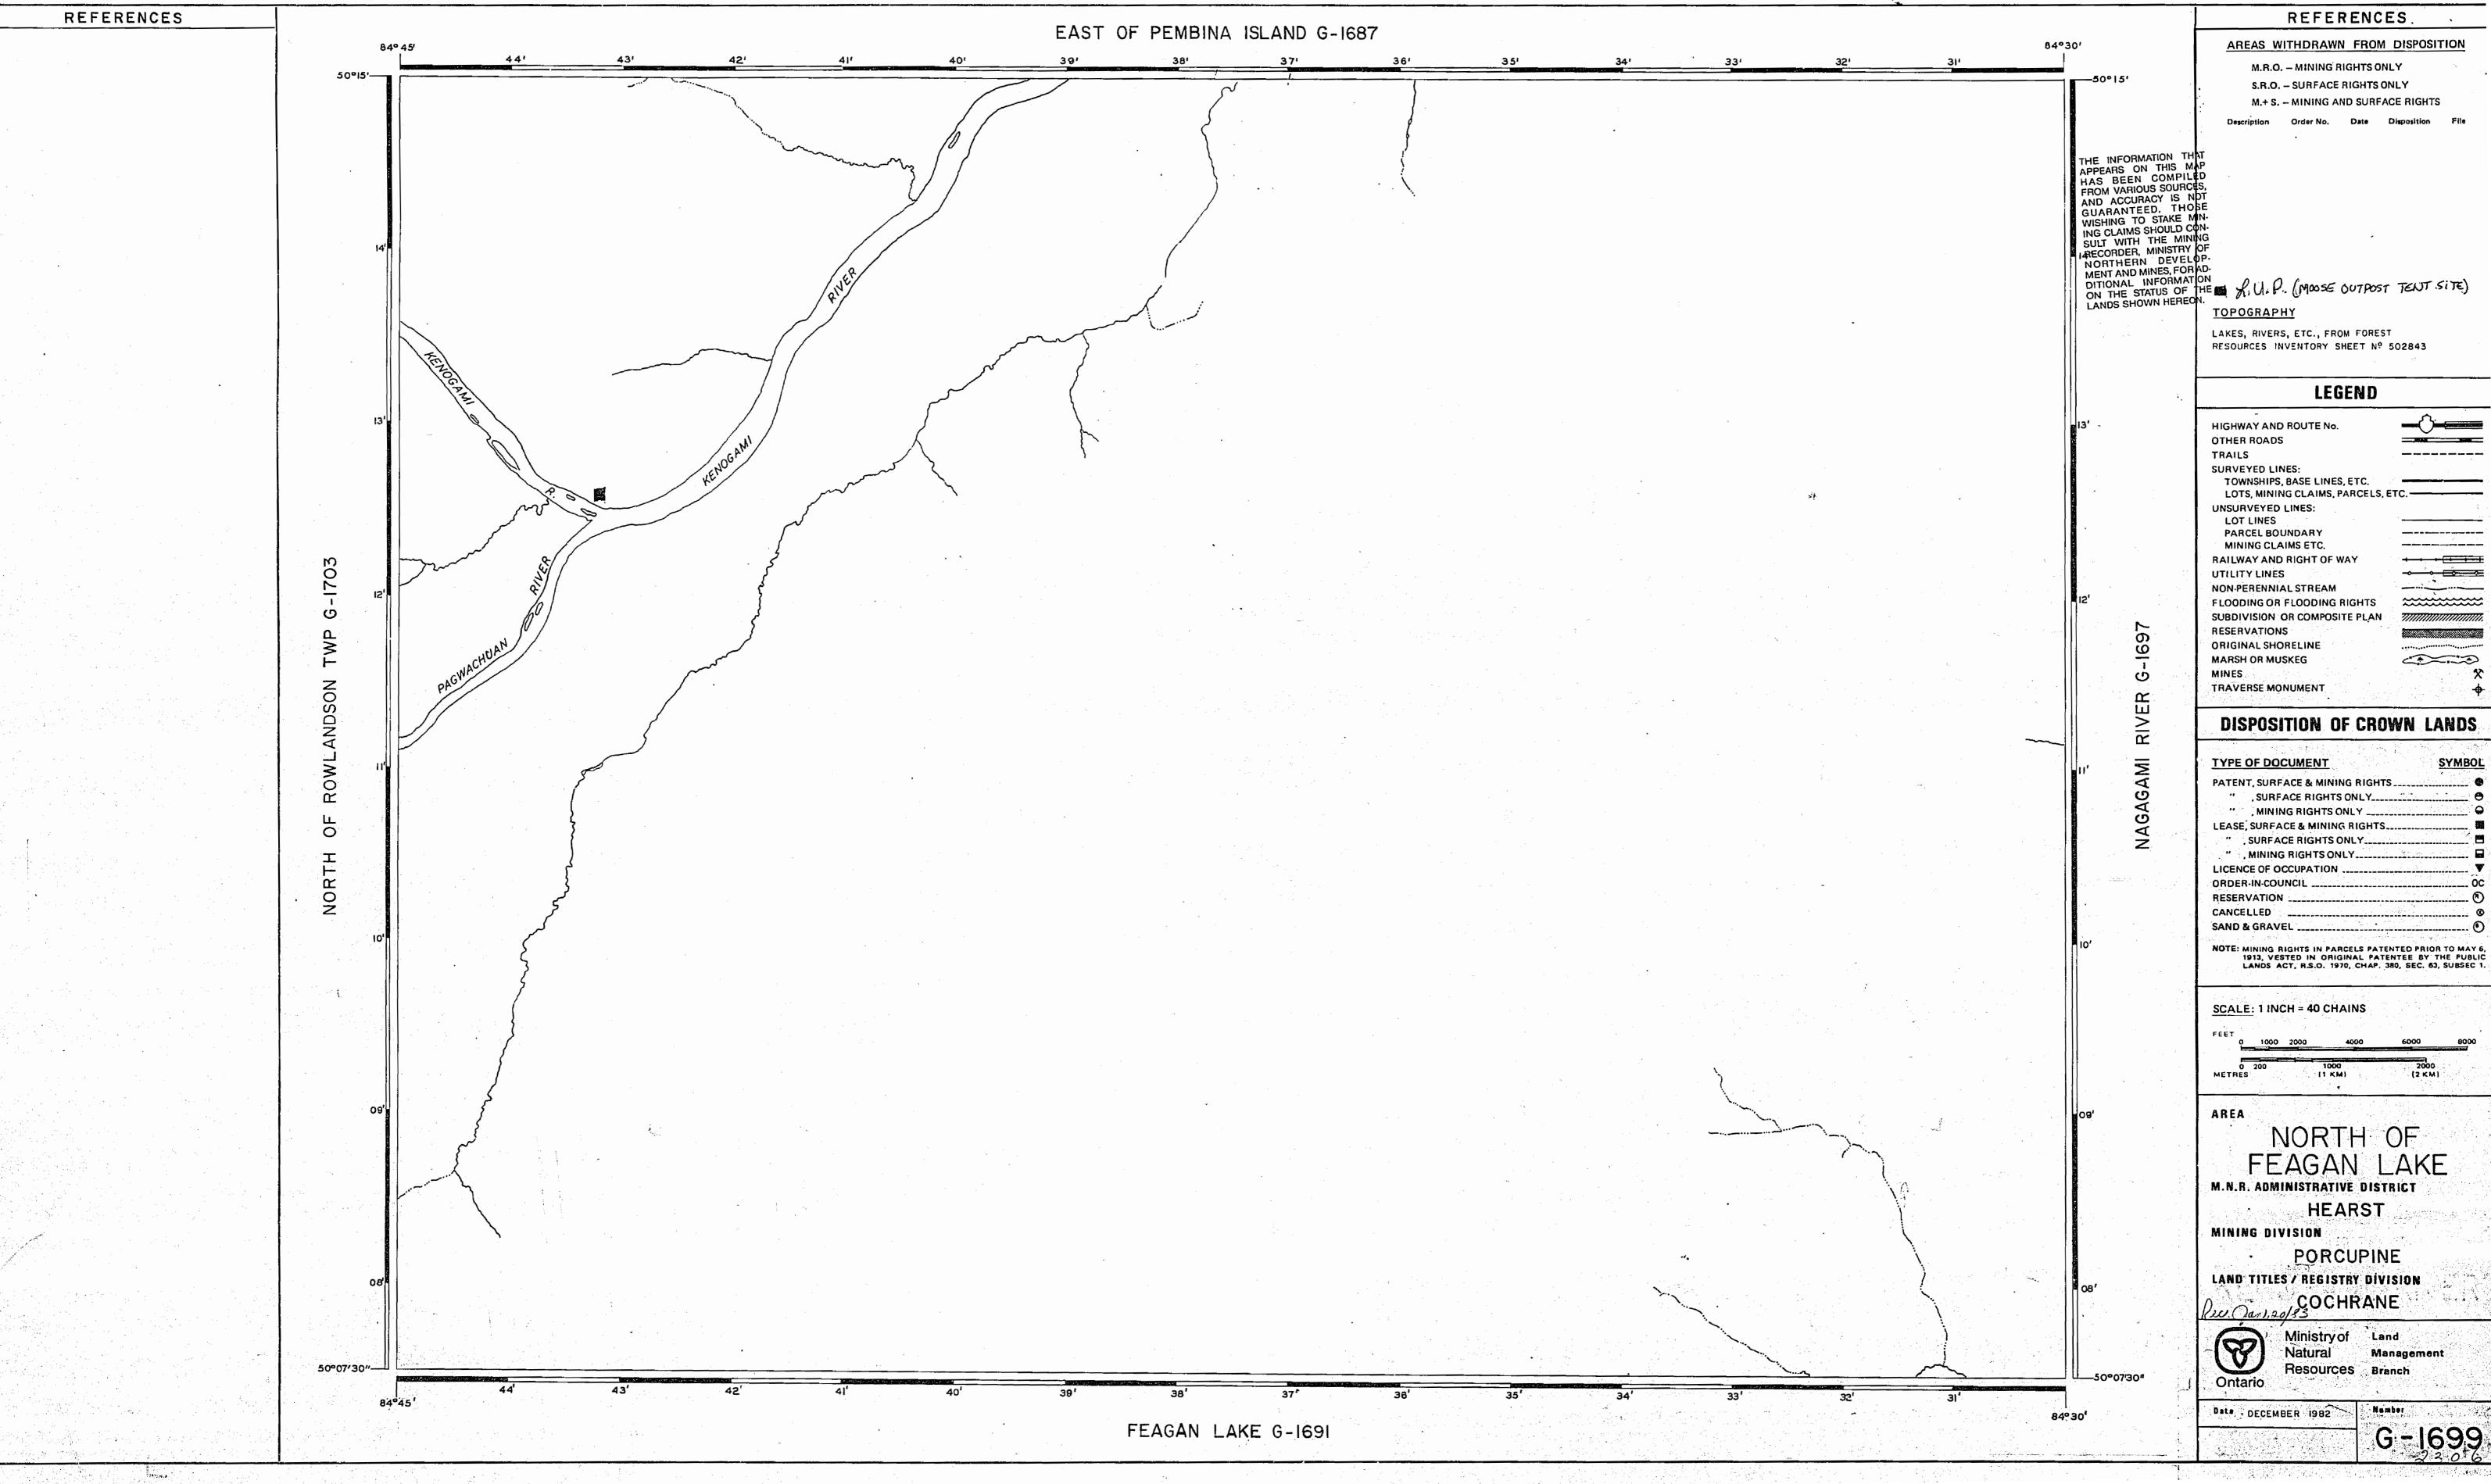

AREA NORTH OF FEAGAN LAKE DISTRICT OF PORCUPINE SAULT STE. MARIE MINING DIVISION SCALE: 1-INCH = 40 CHAINS LEGEND (P) C.S. (L) Loc. L.O. PATENTED LAND CROWN LAND SALE LEASES LOCATED LAND LICENSE OF OCCUPATION M.R.O. MINING RIGHTS ONLY S.R.O. SURFACE RIGHTS ONLY ROADS IMPROVED ROADS \_\_\_\_\_ KING'S HIGHWAYS RAILWAYS [\* \*? \* POWER LINES MARSH OR MUSKEG MINES NOTES 400' Surface Rights Reservation around all lakes and rivers. Mound under Egilainton the of ace. es. apr. 1. A/640. claims accentable coching avon, posthorous & Fisticum Surrendered Op. 13/66 2. deart at may 9/66, PLAN NO. M. 2306 DEPARTMENT OF MINES - ONTARIO -