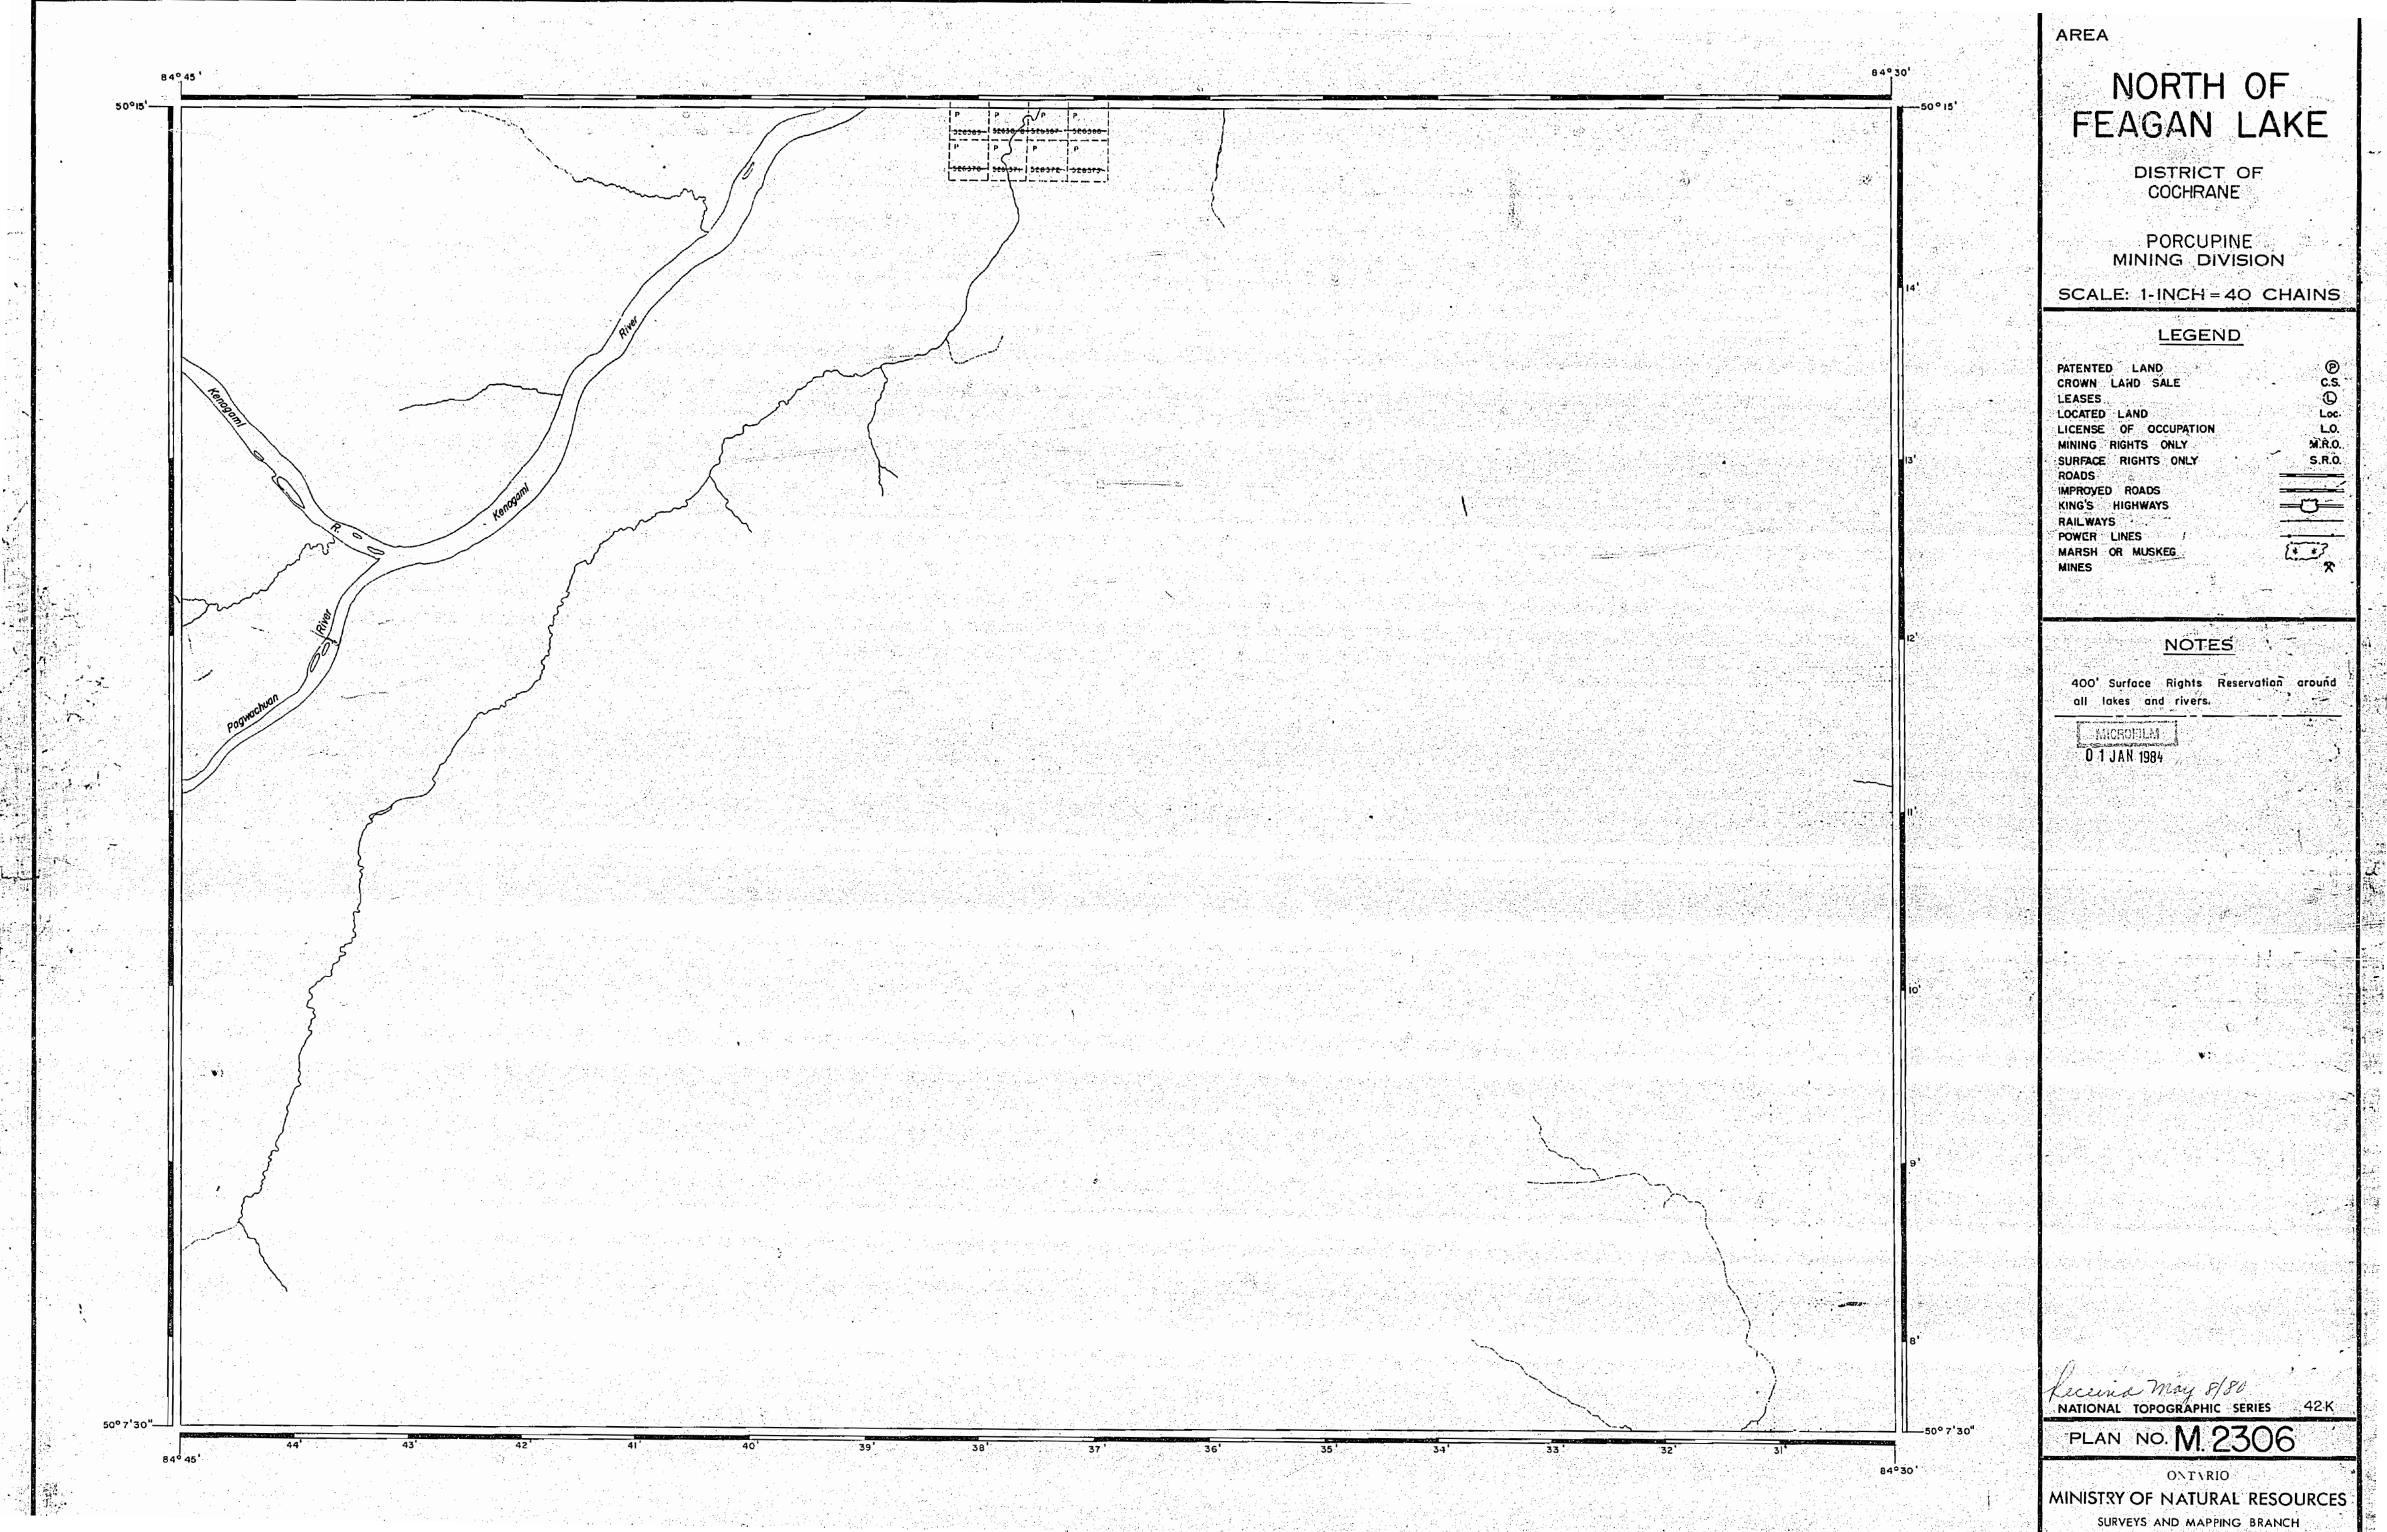

AREA NORTH OF FEAGAN LAKE DISTRICT OF PORCUPINE SAULT STE. MARIE MINING DIVISION SCALE: 1-INCH = 40 CHAINS LEGEND (P) C.S. (L) Loc. L.O. PATENTED LAND CROWN LAND SALE LEASES LOCATED LAND LICENSE OF OCCUPATION M.R.O. MINING RIGHTS ONLY S.R.O. SURFACE RIGHTS ONLY ROADS IMPROVED ROADS \_\_\_\_\_ KING'S HIGHWAYS RAILWAYS [\* \*? \* POWER LINES MARSH OR MUSKEG MINES NOTES 400' Surface Rights Reservation around all lakes and rivers. Mound under Egilainton the of ace. es. apr. 1. A/640. claims accentable coching avon, posthorous & Fisticum Surrendered Op. 13/66 2. deart at may 9/66, PLAN NO. M. 2306 DEPARTMENT OF MINES - ONTARIO -

## 2306