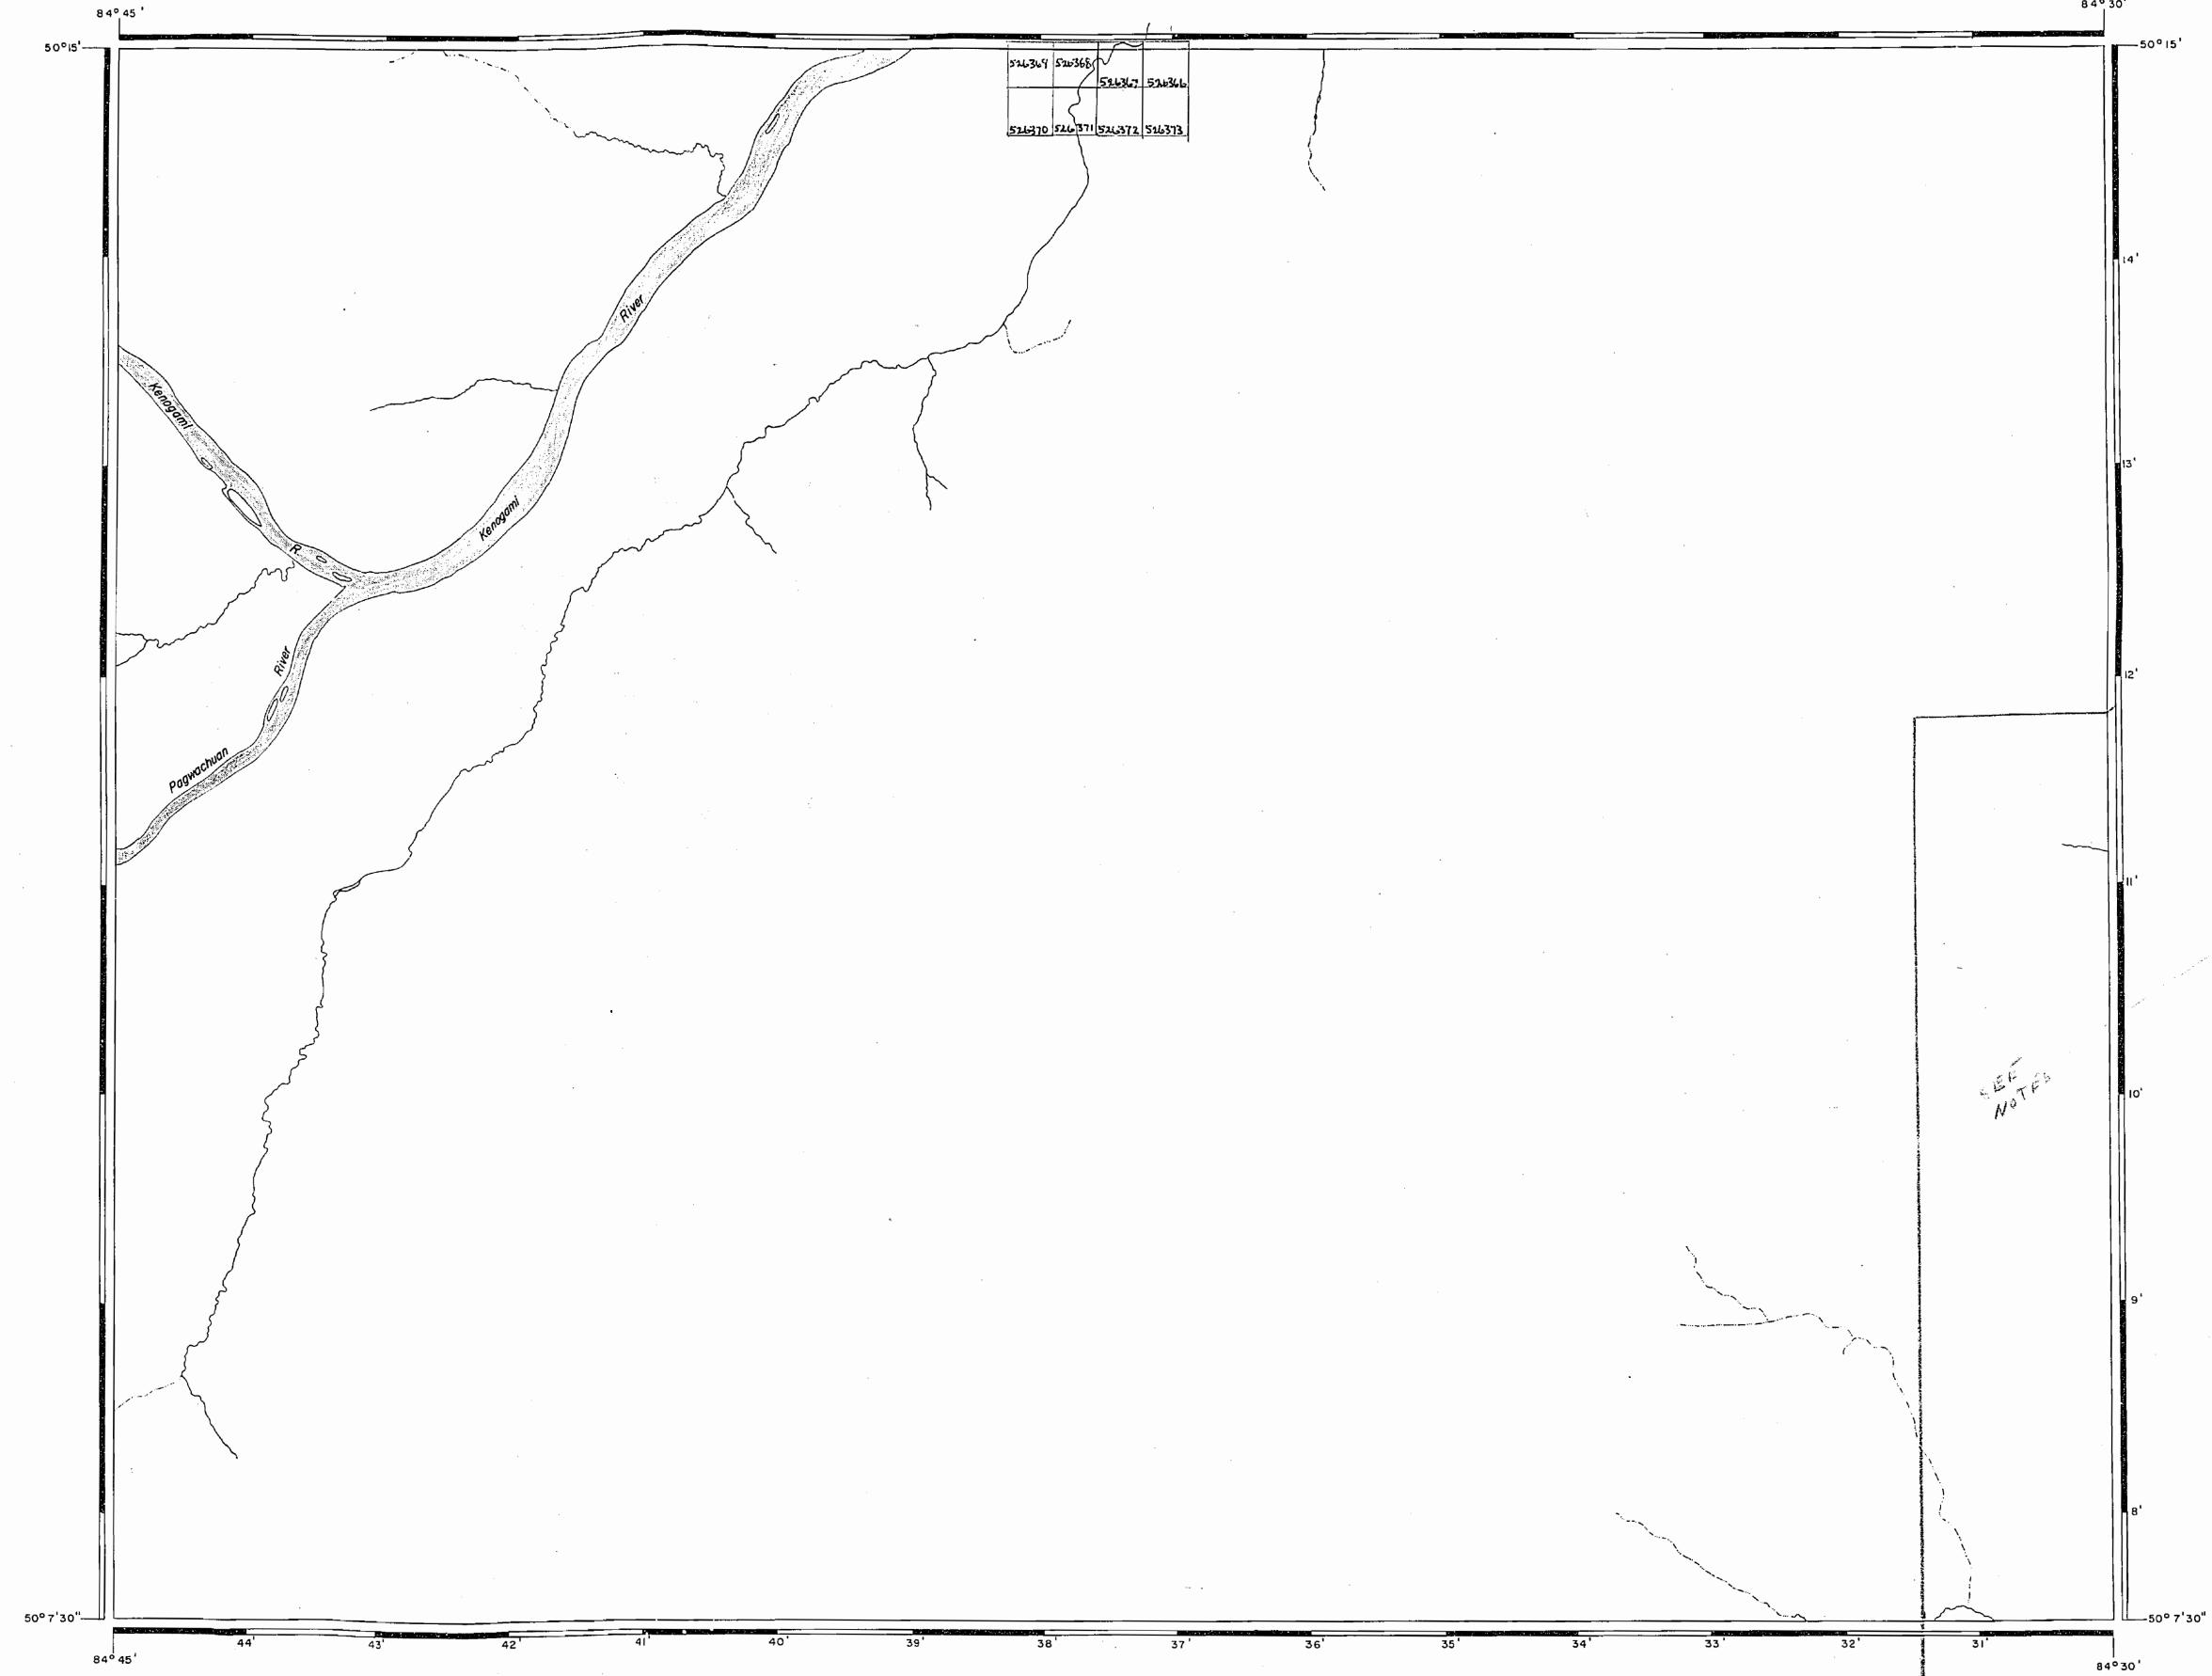

AREA NORTH OF FEAGAN LAKE DISTRICT OF PORCUPINE SAULT STE. MARIE MINING DIVISION SCALE: 1-INCH = 40 CHAINS LEGEND (P) C.S. (L) Loc. L.O. PATENTED LAND CROWN LAND SALE LEASES LOCATED LAND LICENSE OF OCCUPATION M.R.O. MINING RIGHTS ONLY S.R.O. SURFACE RIGHTS ONLY ROADS IMPROVED ROADS \_\_\_\_\_ KING'S HIGHWAYS RAILWAYS [\* \*? \* POWER LINES MARSH OR MUSKEG MINES NOTES 400' Surface Rights Reservation around all lakes and rivers. Mound under Egilainton the of ace. es. apr. 1. A/640. claims accentable coching avon, posthorous & Fisticum Surrendered Op. 13/66 2. deart at may 9/66, PLAN NO. M. 2306 DEPARTMENT OF MINES - ONTARIO -