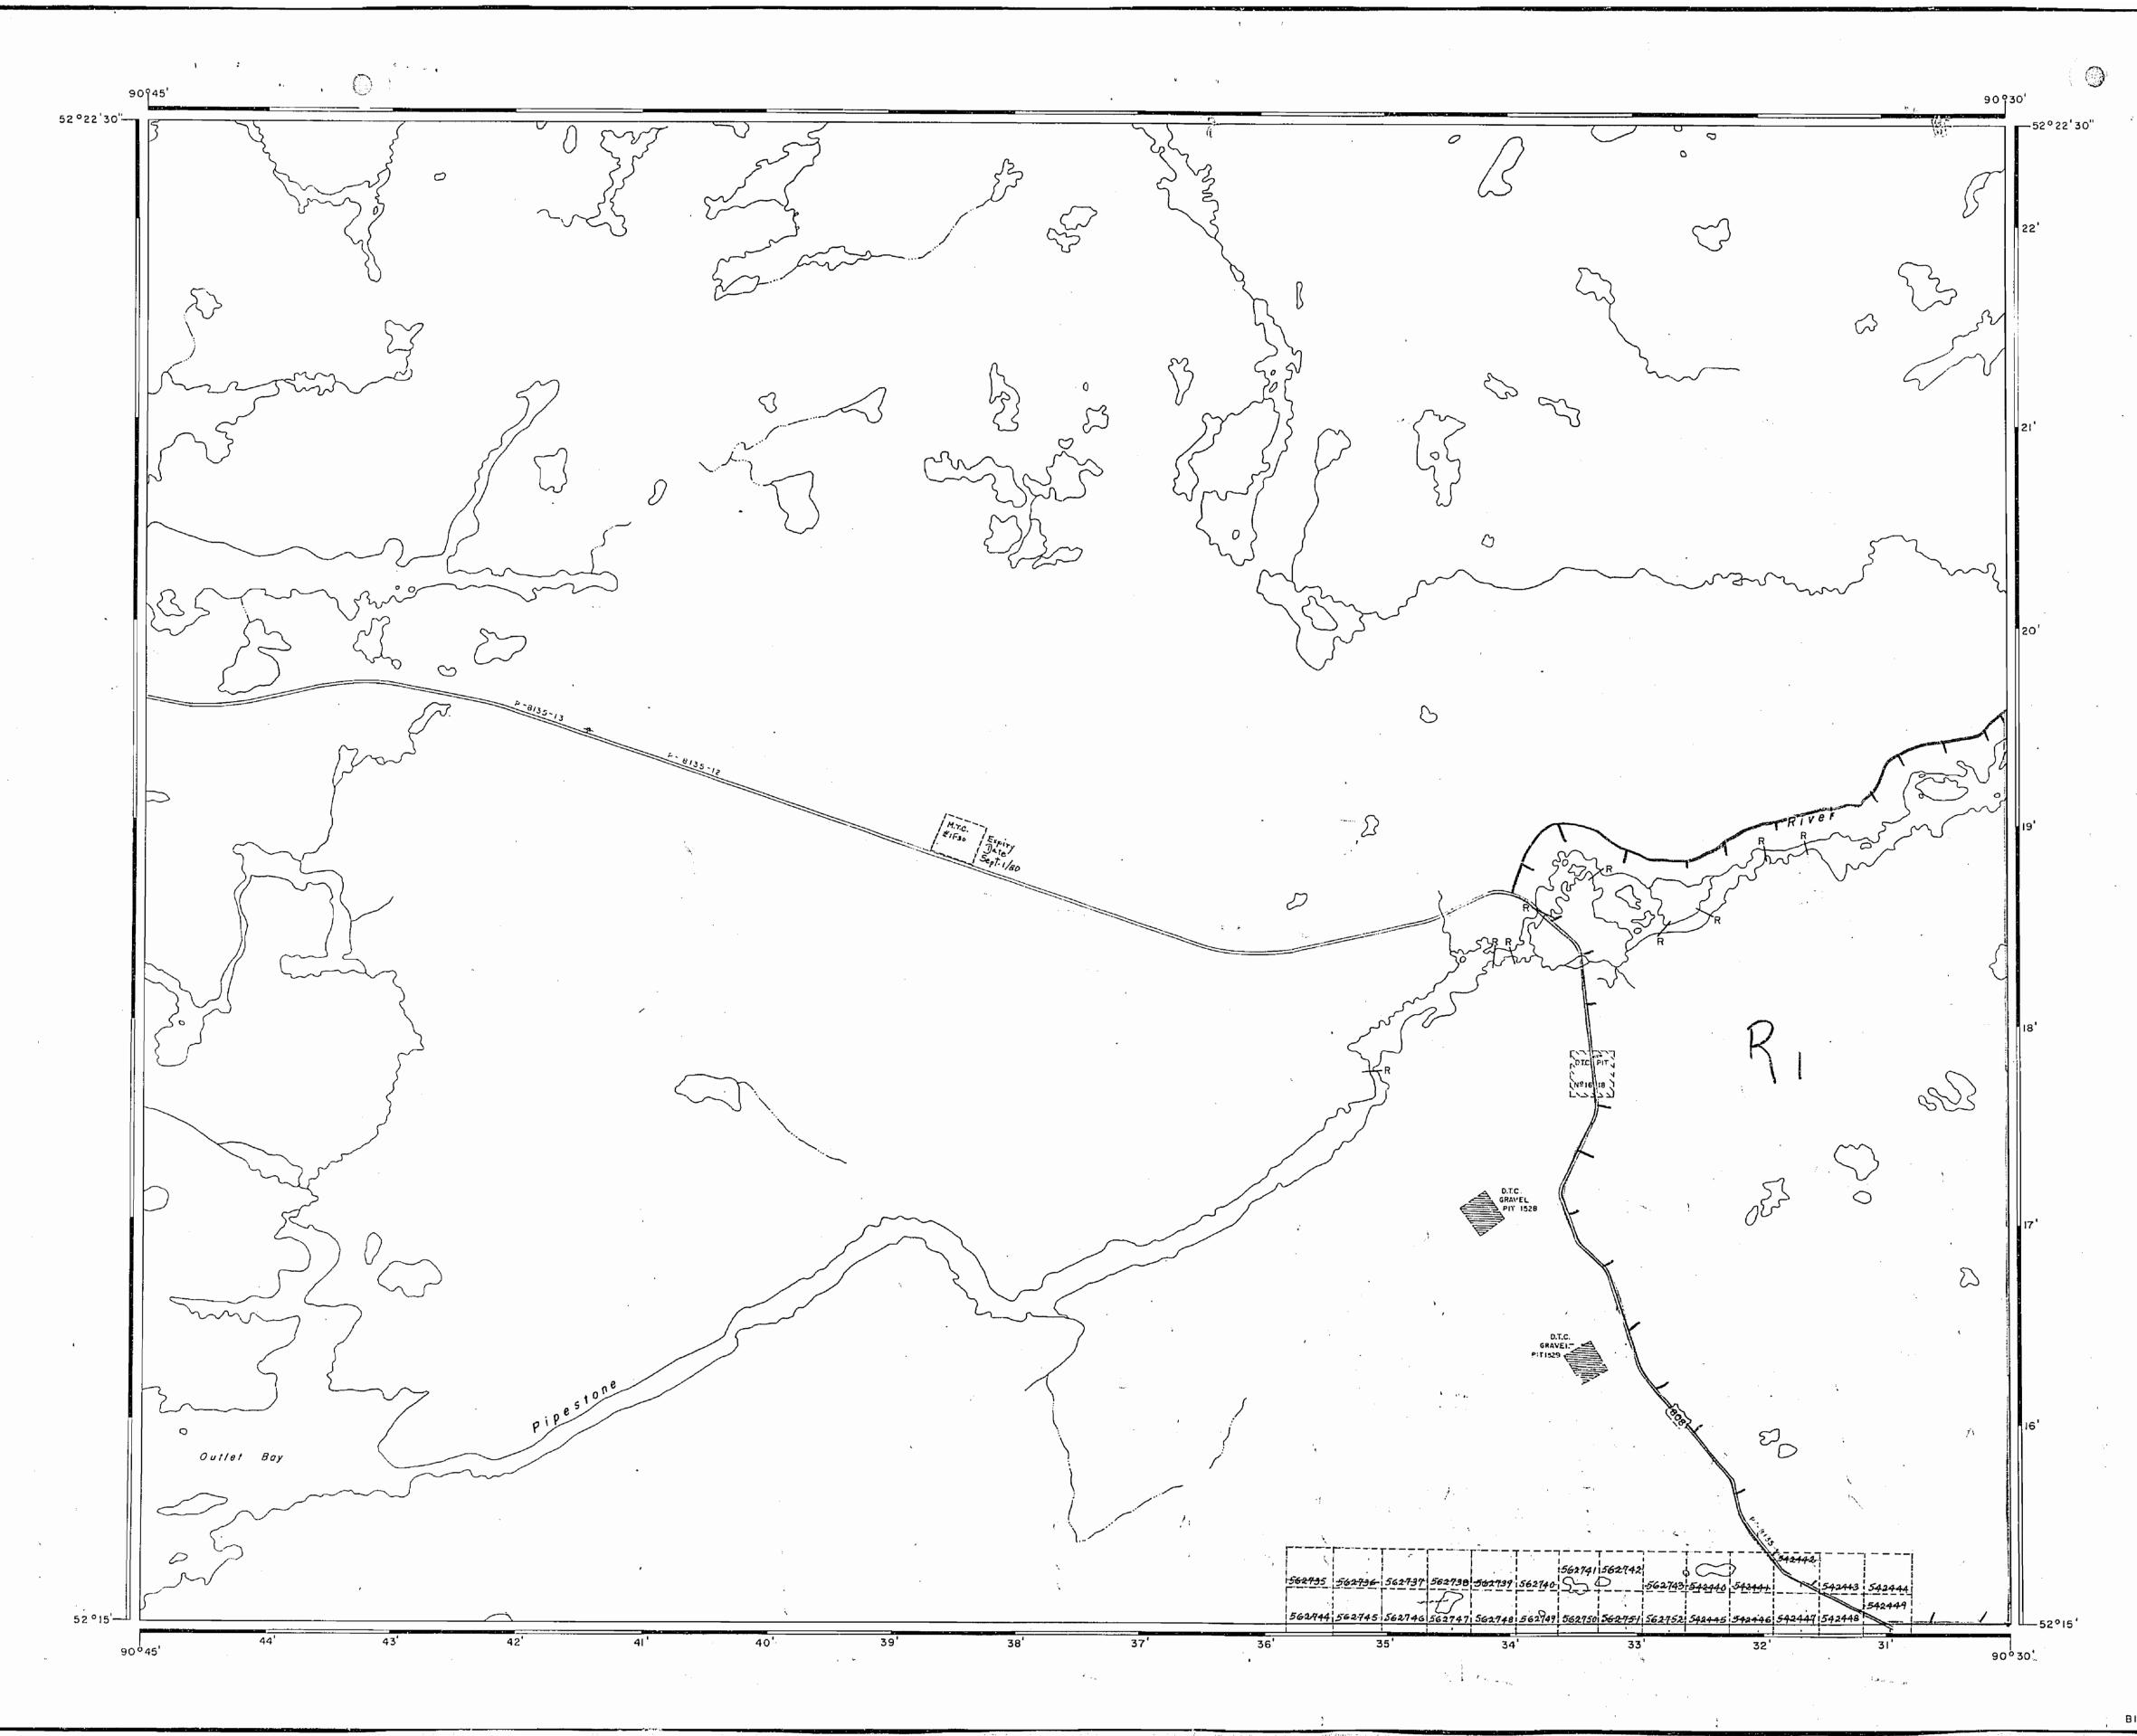

| 4      | AREA OF                                                                                                                                                                                                                                                                                                                                   |
|--------|-------------------------------------------------------------------------------------------------------------------------------------------------------------------------------------------------------------------------------------------------------------------------------------------------------------------------------------------|
| ,<br>, | NORTH OF<br>WAPAMISK CR.                                                                                                                                                                                                                                                                                                                  |
|        | DISTRICT OF<br>KENORA<br>(PATRICIA PORTION)                                                                                                                                                                                                                                                                                               |
|        | PATRICIA<br>MINING DIVISION                                                                                                                                                                                                                                                                                                               |
|        | SCALE: 1-INCH = 40 CHAINS                                                                                                                                                                                                                                                                                                                 |
|        | LEGEND                                                                                                                                                                                                                                                                                                                                    |
|        | PATENTED LAND<br>CROWN LAND SALE<br>LEASES<br>LOCATED LAND<br>LICENSE OF OCCUPATION<br>LICENSE OF OCCUPATION<br>MINING RIGHTS ONLY<br>SURFACE RIGHTS ONLY<br>SURFACE RIGHTS ONLY<br>SURFACE RIGHTS ONLY<br>S.R.O.<br>ROADS<br>IMPROVED ROADS<br>KING'S HIGHWAYS<br>RAILWAYS<br>POWER LINES<br>MARSH OR MUSKEG<br>MINES<br>CANCELLED<br>C. |
|        |                                                                                                                                                                                                                                                                                                                                           |
|        | NOTES                                                                                                                                                                                                                                                                                                                                     |
|        | 400' reserve around all lakes and rivers<br>to Dept. of Lands & Forests.                                                                                                                                                                                                                                                                  |
|        | DO NOT USE FOR SURVEY PURPOSES                                                                                                                                                                                                                                                                                                            |
|        | Areas withdrawn from staking under Section<br>42 of the Mining Act.<br>File Date Disposition<br>June 4, 1981<br>Cung 5182                                                                                                                                                                                                                 |
|        | RI<br>WH2/83 7598 V.17 Aug. 23/83 Surf. +<br>188538 Mining.<br>Candidate Parts *<br>* Mineral Exploration allowed win<br>Exploratory Ricence of Occupation<br>ONTE OF Twill<br>HAN 5 1977                                                                                                                                                 |
|        | # 5                                                                                                                                                                                                                                                                                                                                       |
| •      | NATIONAL TOPOGRAPHIC GENES 33 BO                                                                                                                                                                                                                                                                                                          |
|        | plan no. M·2716                                                                                                                                                                                                                                                                                                                           |
| qL wo  | ONTARIO<br>MINISTRY OF NATURAL RESOURCES<br>SURVEYS AND MAPPING BRANCH                                                                                                                                                                                                                                                                    |

AREA OF NORTH OF WAPAMISK CR. DISTRICT OF KENORA (PATRICIA PORTION) PATRICIA MINING DIVISION SCALE: 1-INCH = 40 CHAINS LEGEND (P) C.S. (L) Loc. L.O. PATENTED LAND CROWN LAND SALE LEASES LOCATED LAND LICENSE OF OCCUPATION M.R.O. MINING RIGHTS ONLY S.R.O. SURFACE RIGHTS ONLY -----ROADS IMPROVED ROADS KING'S HIGHWAYS ----RAILWAYS 1::? POWER LINES MARSH OR MUSKEG MINES CANCELLED С. NOTES 400' reserve around all lakes and rivers to Dept; of Lands & Forests. DO NOT USE FOR SURVEY PURPOSES Areas withdrawn from staking under Section 42 of the Mining Act. File Date Disposition 123:32 VOLTO FEB 8.21 S.BO Gancelled May 8/13. J.M./1 NATIONAL TOPOGRAPHIC S plan no. M·2716 ONTARIO DEPARTMENT OF MINES AND NORTHERN AFFAIRS