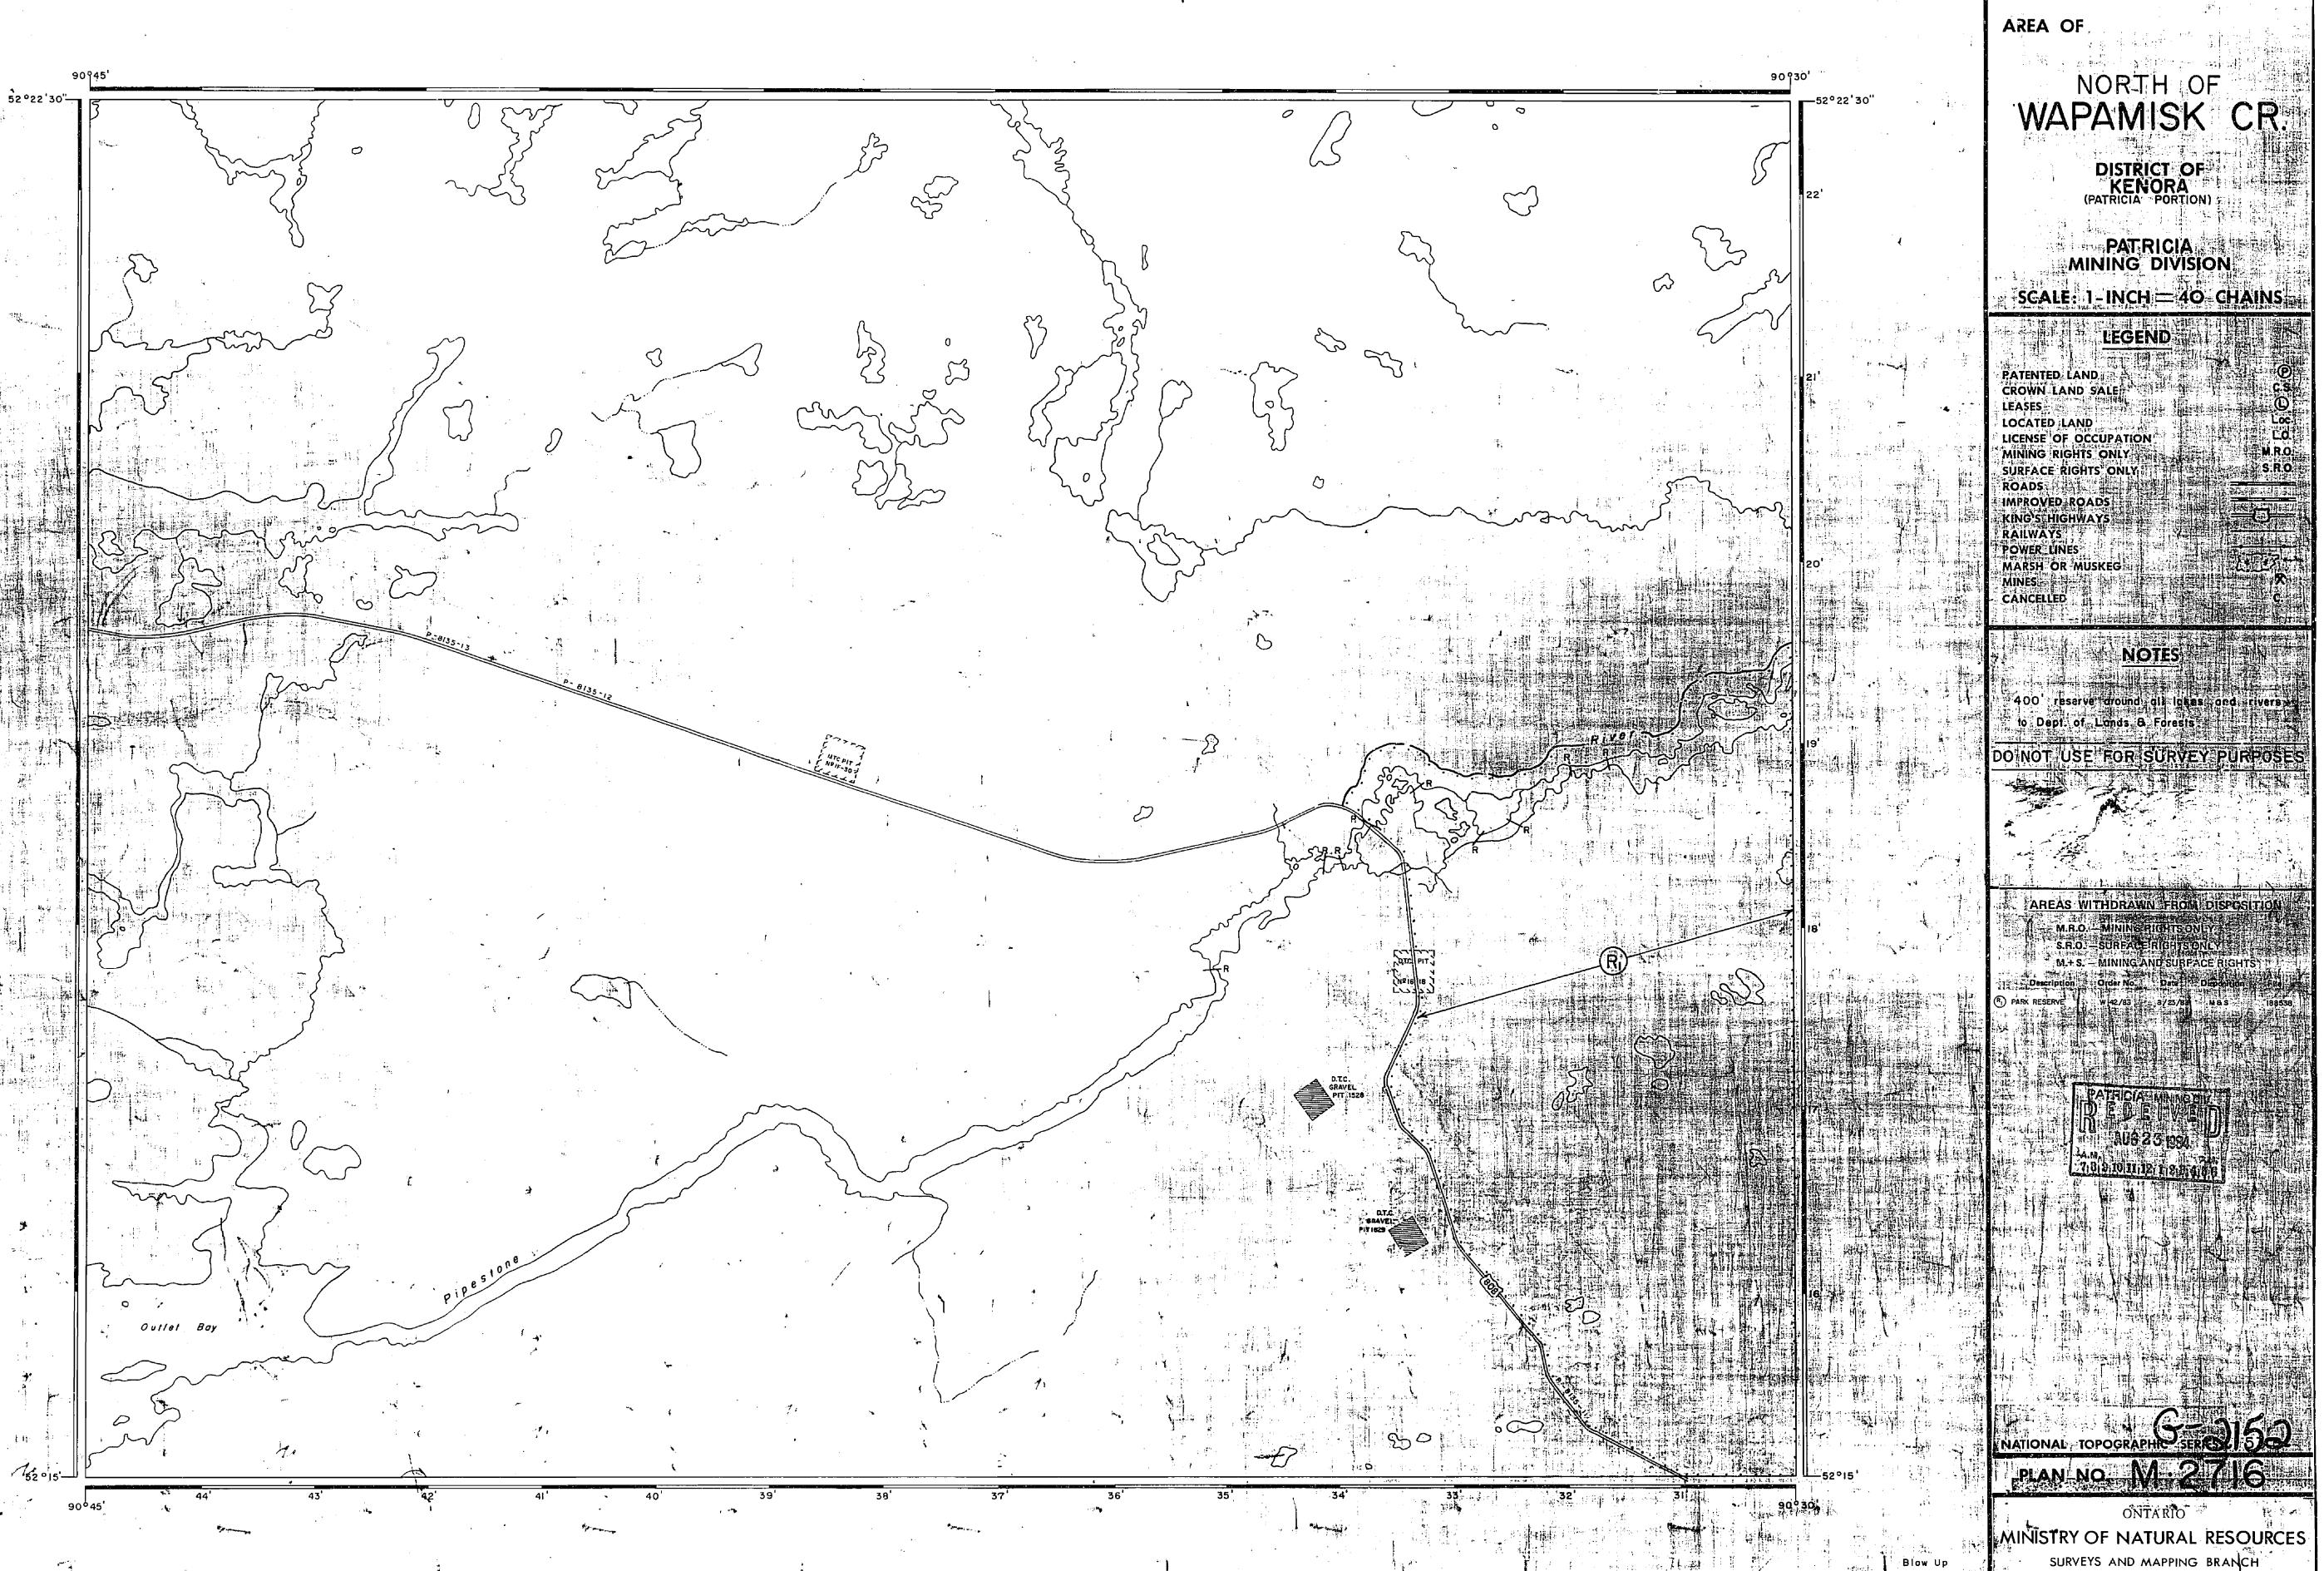

| 4      | AREA OF                                                                                                                                                                                                                                                                                                                                   |
|--------|-------------------------------------------------------------------------------------------------------------------------------------------------------------------------------------------------------------------------------------------------------------------------------------------------------------------------------------------|
| ,<br>, | NORTH OF<br>WAPAMISK CR.                                                                                                                                                                                                                                                                                                                  |
|        | DISTRICT OF<br>KENORA<br>(PATRICIA PORTION)                                                                                                                                                                                                                                                                                               |
|        | PATRICIA<br>MINING DIVISION                                                                                                                                                                                                                                                                                                               |
|        | SCALE: 1-INCH = 40 CHAINS                                                                                                                                                                                                                                                                                                                 |
|        | LEGEND                                                                                                                                                                                                                                                                                                                                    |
|        | PATENTED LAND<br>CROWN LAND SALE<br>LEASES<br>LOCATED LAND<br>LICENSE OF OCCUPATION<br>LICENSE OF OCCUPATION<br>MINING RIGHTS ONLY<br>SURFACE RIGHTS ONLY<br>SURFACE RIGHTS ONLY<br>SURFACE RIGHTS ONLY<br>S.R.O.<br>ROADS<br>IMPROVED ROADS<br>KING'S HIGHWAYS<br>RAILWAYS<br>POWER LINES<br>MARSH OR MUSKEG<br>MINES<br>CANCELLED<br>C. |
|        |                                                                                                                                                                                                                                                                                                                                           |
|        | NOTES                                                                                                                                                                                                                                                                                                                                     |
|        | 400' reserve around all lakes and rivers<br>to Dept. of Lands & Forests.                                                                                                                                                                                                                                                                  |
|        | DO NOT USE FOR SURVEY PURPOSES                                                                                                                                                                                                                                                                                                            |
|        | Areas withdrawn from staking under Section<br>42 of the Mining Act.<br>File Date Disposition<br>June 4, 1981<br>Cung 5182                                                                                                                                                                                                                 |
|        | RI<br>WH2/83 7598 V.17 Aug. 23/83 Surf. +<br>188538 Mining.<br>Candidate Parts *<br>* Mineral Exploration allowed win<br>Exploratory Ricence of Occupation<br>ONTE OF Twill<br>HAN 5 1977                                                                                                                                                 |
|        | # 5                                                                                                                                                                                                                                                                                                                                       |
| •      | NATIONAL TOPOGRAPHIC GENES 33 BO                                                                                                                                                                                                                                                                                                          |
|        | plan no. M·2716                                                                                                                                                                                                                                                                                                                           |
| qL wo  | ONTARIO<br>MINISTRY OF NATURAL RESOURCES<br>SURVEYS AND MAPPING BRANCH                                                                                                                                                                                                                                                                    |

AREA OF NORTH OF WAPAMISK CR. DISTRICT OF KENORA (PATRICIA PORTION) PATRICIA MINING DIVISION SCALE: 1-INCH = 40 CHAINS LEGEND (P) C.S. (L) Loc. L.O. PATENTED LAND CROWN LAND SALE LEASES LOCATED LAND LICENSE OF OCCUPATION M.R.O. MINING RIGHTS ONLY S.R.O. SURFACE RIGHTS ONLY -----ROADS IMPROVED ROADS KING'S HIGHWAYS ----RAILWAYS 1::? POWER LINES MARSH OR MUSKEG MINES CANCELLED С. NOTES 400' reserve around all lakes and rivers to Dept; of Lands & Forests. DO NOT USE FOR SURVEY PURPOSES Areas withdrawn from staking under Section 42 of the Mining Act. File Date Disposition 123:32 VOLTO FEB 8.21 S.BO Gancelled May 8/13. J.M./1 NATIONAL TOPOGRAPHIC S plan no. M·2716 ONTARIO DEPARTMENT OF MINES AND NORTHERN AFFAIRS