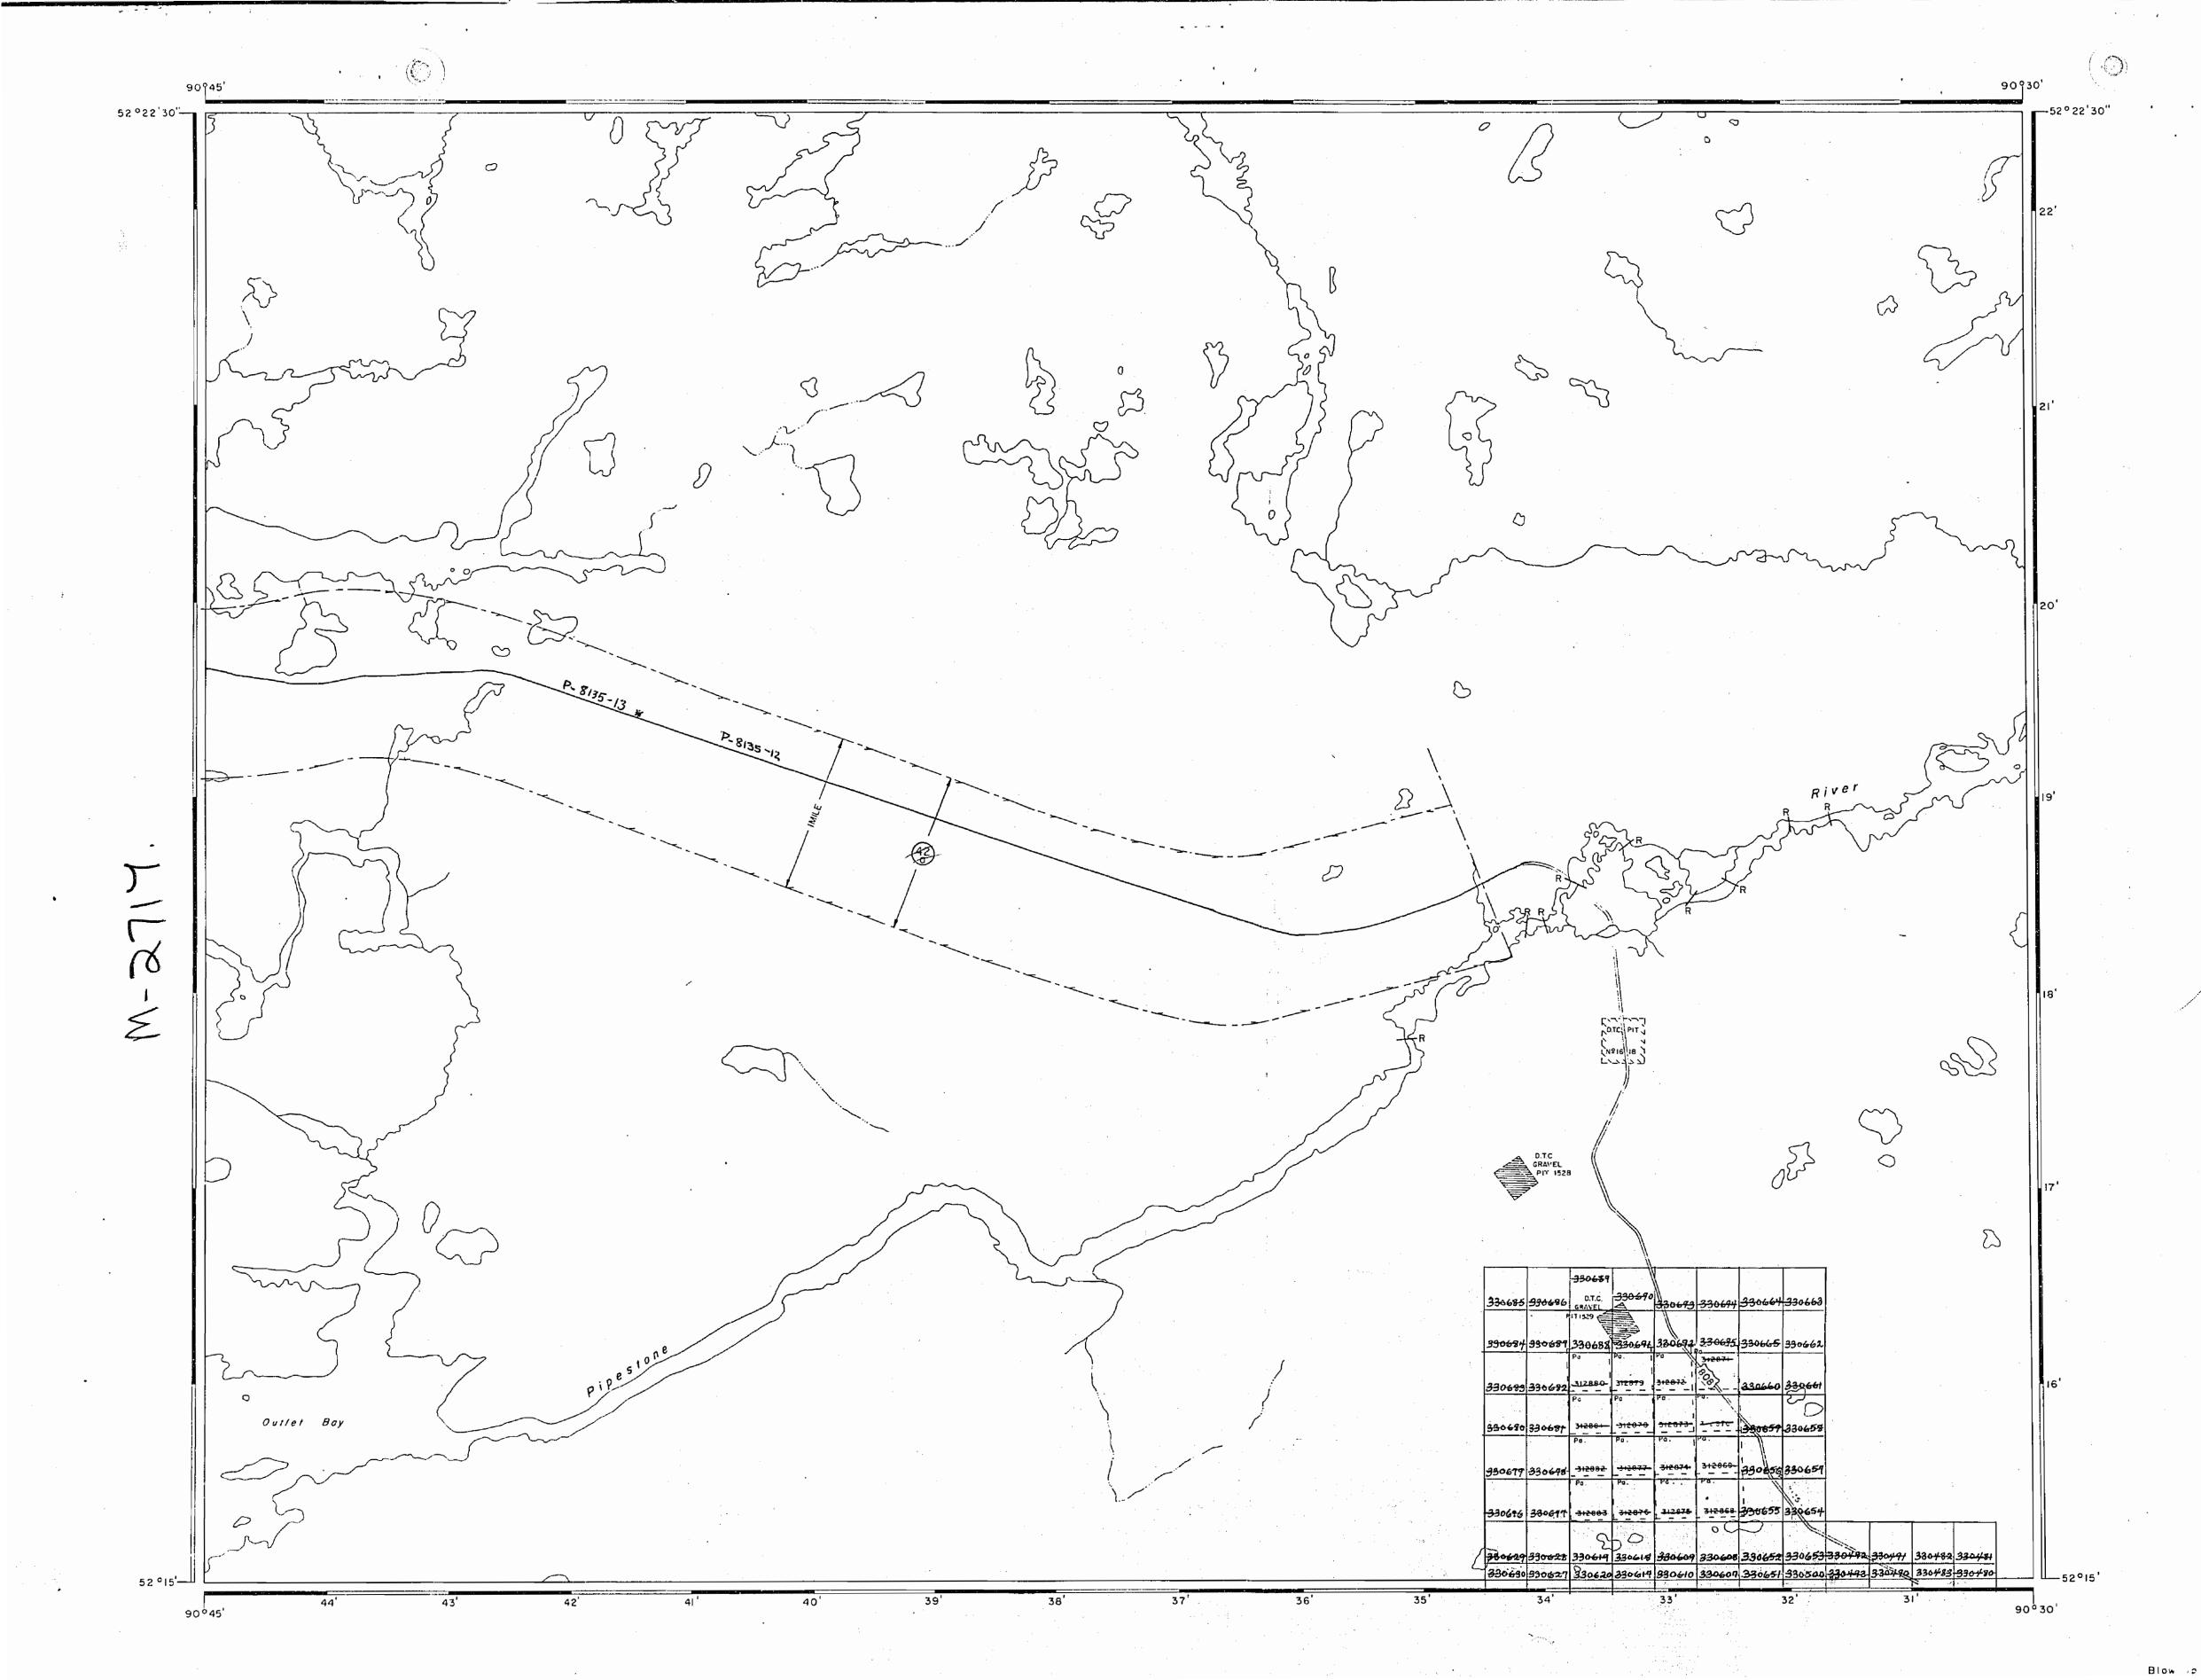

523903

.

· 6. .

4

يسيسي المتحاج بثيب المحاد المحاد

LEGEND HIGHWAY AND ROUTE No. OTHER ROADS 1.1.1.1 TRAILS -----SURVEYED LINES: TOWNSHIPS, BASE LINES, ETC. UNSURVEYED LINES: LOT LINES PARCEL BOUNDARY \_\_\_\_\_ MINING CLAIMS ETC. \_\_\_\_ RAILWAY AND RIGHT OF WAY UTILITY LINES NON-PERENNIAL STREAM \*\*\*\*\*\*\*\*\*\*\* FLOODING OR FLOODING RIGHTS SUBDIVISION OR COMPOSITE PLAN RESERVATIONS ORIGINAL SHORELINE ......... MARSH OR MUSKEG MINES ×. TRAVERSE MONUMENT **DISPOSITION OF CROWN LANDS** TYPE OF DOCUMENT SYMBOL PATENT, SURFACE & MINING RIGHTS ..... 6 " , SURFACE RIGHTS ONLY .... MINING RIGHTS ONLY \_ LEASE, SURFACE & MINING RIGHTS SURFACE RIGHTS ONLY. a the second states and the second MINING RIGHTS ONLY. • e = 3.00 LICENCE OF OCCUPATION ORDER-IN-COUNCIL \_ . 0 RESERVATION \_\_\_\_ CANCELLED SAND & GRAVEL \_\_\_ 0 NOTE: MINING RIGHTS IN PARCELS PATENTED PRIOR TO MAY 6, 1913, VESTED IN ORIGINAL PATENTEE BY THE PUBLIC LANDS ACT, R.S.O. 1970, CHAP. 380, SEC. 63, SUBSEC 12 REFERENCES AREAS WITHDRAWN FROM DISPOSITION M.R.O. - MINING RIGHTS ONLY S.R.O. - SURFACE RIGHTS ONLY M.+ S. - MINING AND SURFACE RIGHTS R2 FISH & WILDLIFE PUBLIC LANDS S.R.O. ACT CABIN REMOTE COTTAGE RC AREA IN WINDIGO TRIBAL COUNCIL PLANNING BOARD FOR DETAILS CALL 737-1585 SCALE: 1 INCH = 40 CHAINS (1 KM) {2 KM} METRES AREA NORTH OF WAPAMISK CR. M.N.R. ADMINISTRATIVE DISTRICT SIQUX LOOKOUT MINING DIVISION PATRICIA LAND TITLES / REGISTRY DIVISION KENORA (PATRICIA PORTION) Ministry of Land R Natural Management. Data FEBRUARY, 1984 Salt G-2152 523903