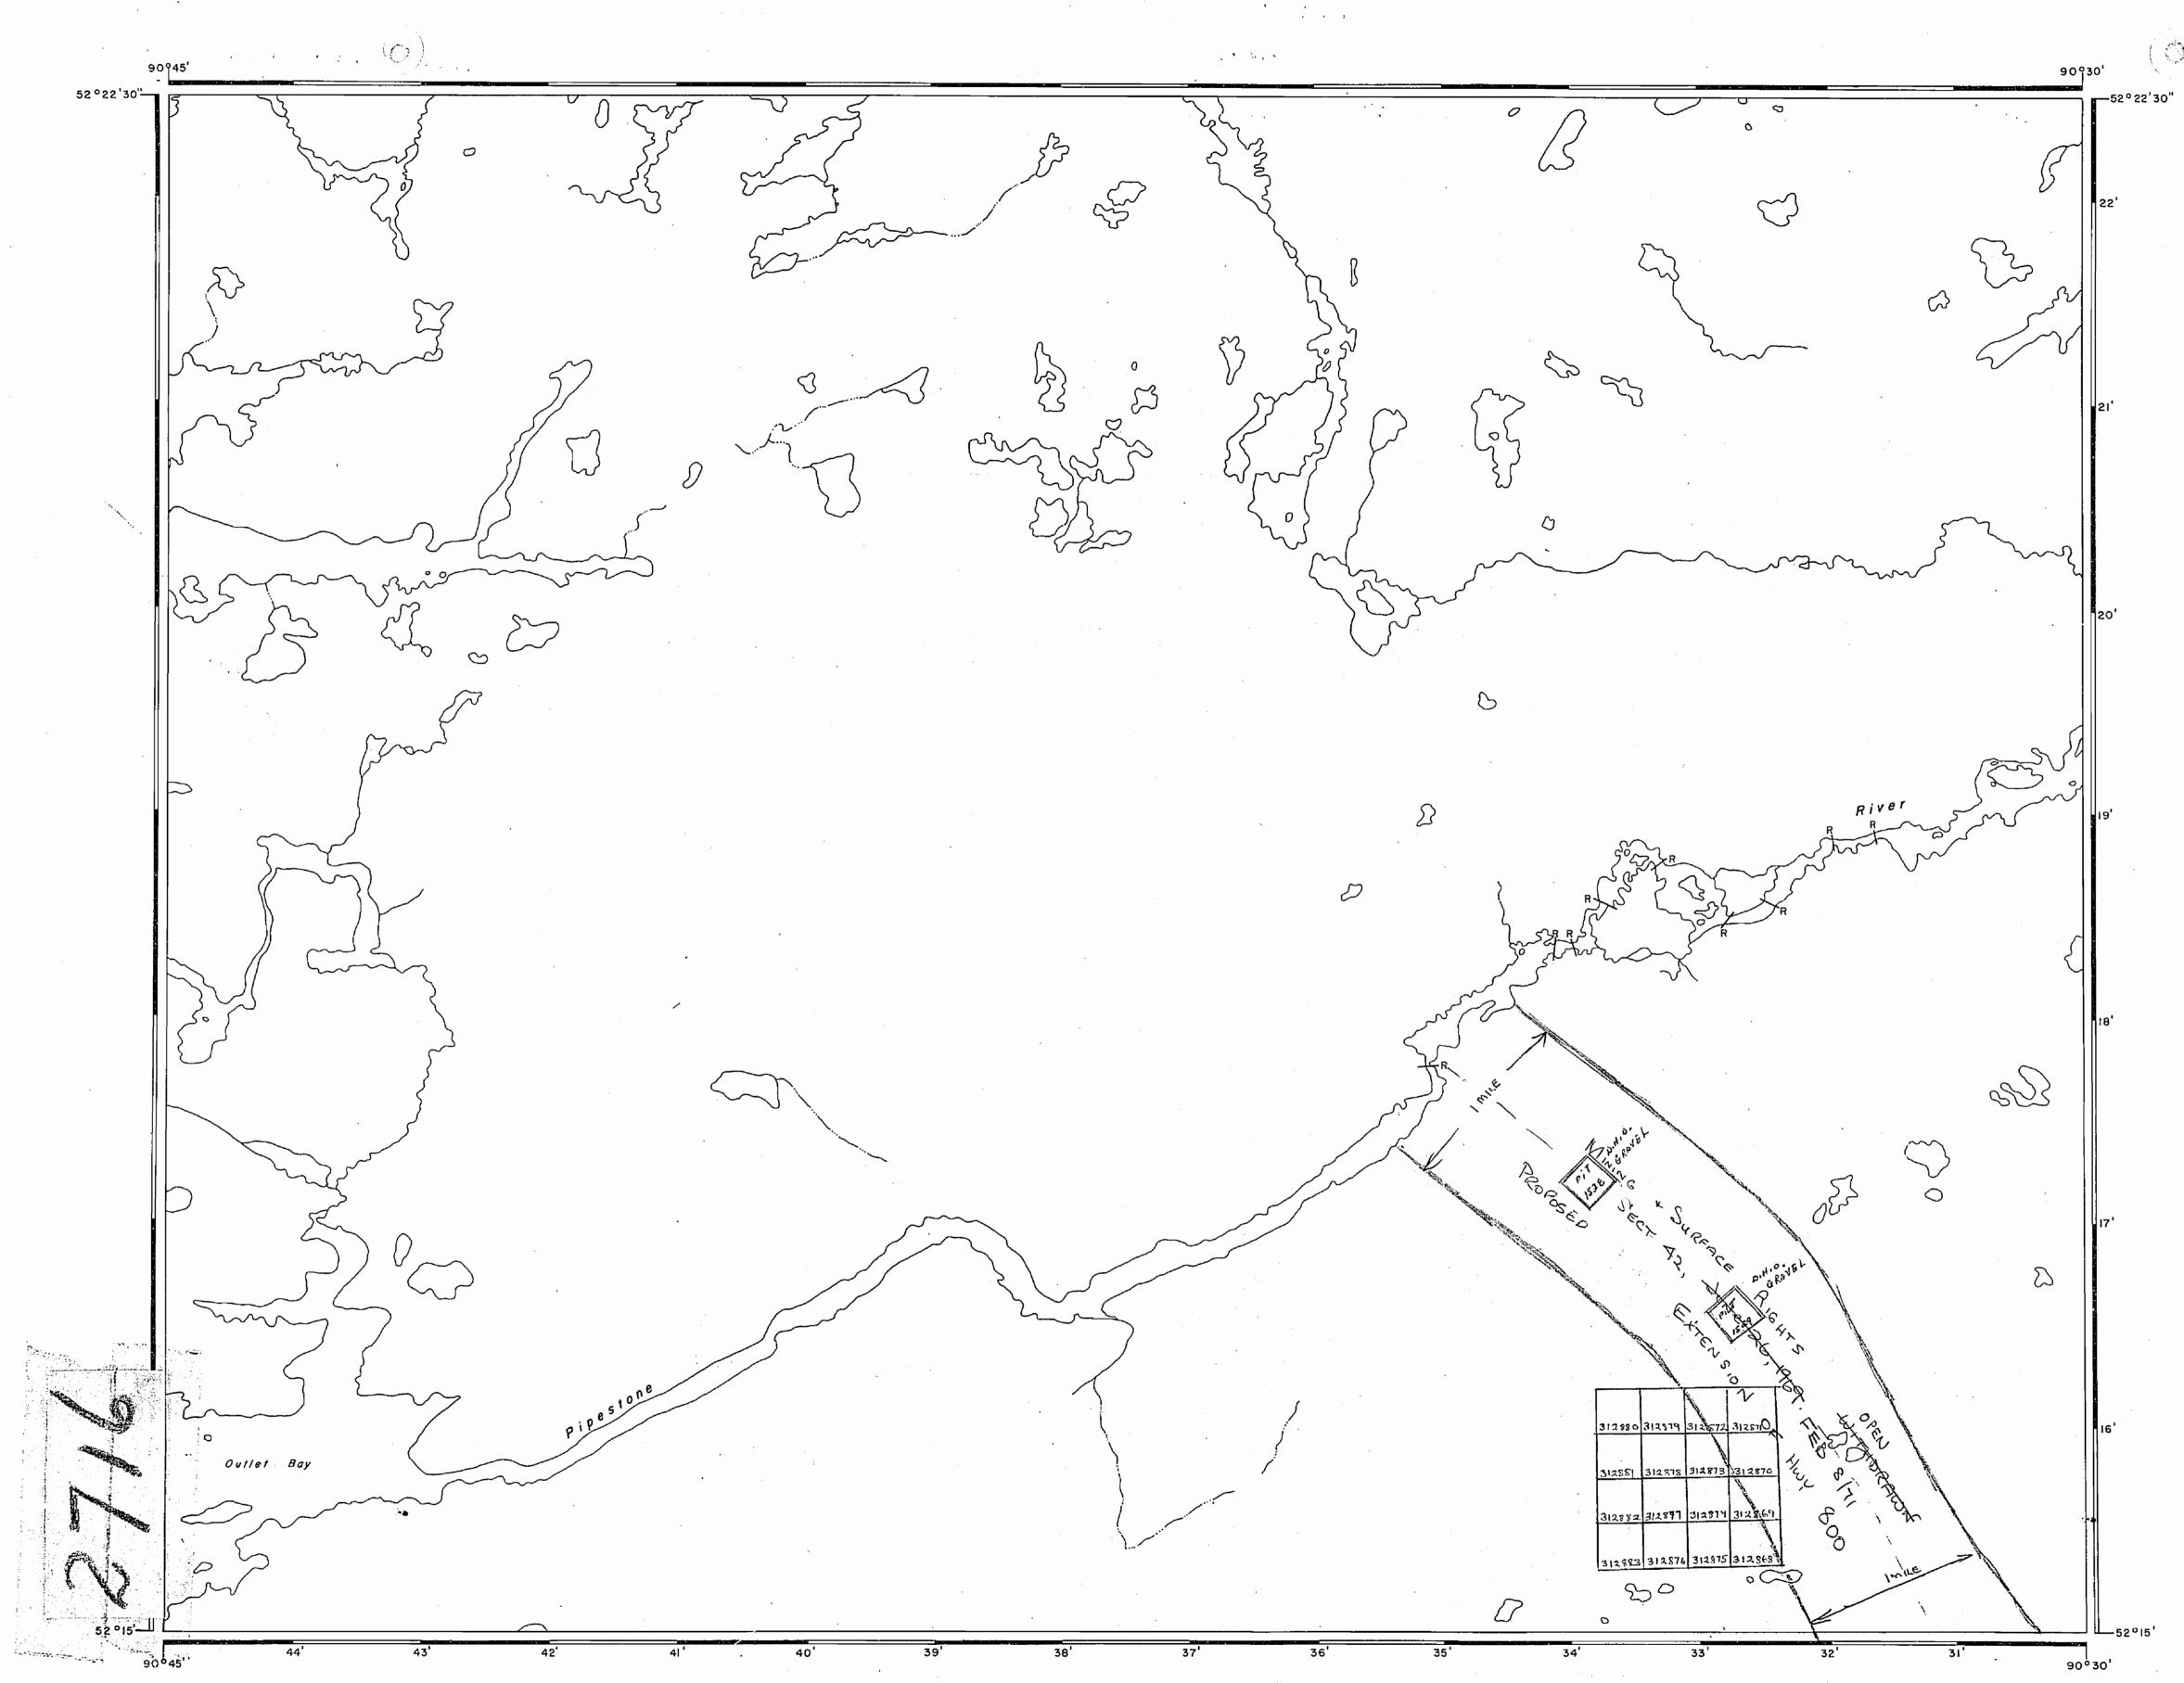

| 4      | AREA OF                                                                                                                                                                                                                                                                                                                                   |
|--------|-------------------------------------------------------------------------------------------------------------------------------------------------------------------------------------------------------------------------------------------------------------------------------------------------------------------------------------------|
| ,<br>, | NORTH OF<br>WAPAMISK CR.                                                                                                                                                                                                                                                                                                                  |
|        | DISTRICT OF<br>KENORA<br>(PATRICIA PORTION)                                                                                                                                                                                                                                                                                               |
|        | PATRICIA<br>MINING DIVISION                                                                                                                                                                                                                                                                                                               |
|        | SCALE: 1-INCH = 40 CHAINS                                                                                                                                                                                                                                                                                                                 |
|        | LEGEND                                                                                                                                                                                                                                                                                                                                    |
|        | PATENTED LAND<br>CROWN LAND SALE<br>LEASES<br>LOCATED LAND<br>LICENSE OF OCCUPATION<br>LICENSE OF OCCUPATION<br>MINING RIGHTS ONLY<br>SURFACE RIGHTS ONLY<br>SURFACE RIGHTS ONLY<br>SURFACE RIGHTS ONLY<br>S.R.O.<br>ROADS<br>IMPROVED ROADS<br>KING'S HIGHWAYS<br>RAILWAYS<br>POWER LINES<br>MARSH OR MUSKEG<br>MINES<br>CANCELLED<br>C. |
|        |                                                                                                                                                                                                                                                                                                                                           |
|        | NOTES                                                                                                                                                                                                                                                                                                                                     |
|        | 400' reserve around all lakes and rivers<br>to Dept. of Lands & Forests.                                                                                                                                                                                                                                                                  |
|        | DO NOT USE FOR SURVEY PURPOSES                                                                                                                                                                                                                                                                                                            |
|        | Areas withdrawn from staking under Section<br>42 of the Mining Act.<br>File Date Disposition<br>June 4, 1981<br>Cung 5182                                                                                                                                                                                                                 |
|        | RI<br>WH2/83 7598 V.17 Aug. 23/83 Surf. +<br>188538 Mining.<br>Candidate Parts *<br>* Mineral Exploration allowed win<br>Exploratory Ricence of Occupation<br>ONTE OF Twill<br>HAN 5 1977                                                                                                                                                 |
|        | # 5                                                                                                                                                                                                                                                                                                                                       |
| •      | NATIONAL TOPOGRAPHIC GENES 33 BO                                                                                                                                                                                                                                                                                                          |
|        | plan no. M·2716                                                                                                                                                                                                                                                                                                                           |
| qL wo  | ONTARIO<br>MINISTRY OF NATURAL RESOURCES<br>SURVEYS AND MAPPING BRANCH                                                                                                                                                                                                                                                                    |

AREA OF NORTH OF WAPAMISK CR. DISTRICT OF KENORA (PATRICIA PORTION) PATRICIA MINING DIVISION SCALE: 1-INCH = 40 CHAINS LEGEND (P) C.S. (L) Loc. L.O. PATENTED LAND CROWN LAND SALE LEASES LOCATED LAND LICENSE OF OCCUPATION M.R.O. MINING RIGHTS ONLY S.R.O. SURFACE RIGHTS ONLY -----ROADS IMPROVED ROADS KING'S HIGHWAYS ----RAILWAYS 1::? POWER LINES MARSH OR MUSKEG MINES CANCELLED С. NOTES 400' reserve around all lakes and rivers to Dept; of Lands & Forests. DO NOT USE FOR SURVEY PURPOSES Areas withdrawn from staking under Section 42 of the Mining Act. File Date Disposition 123:32 VOLTO FEB 8.21 S.BO Gancelled May 8/13. J.M./1 NATIONAL TOPOGRAPHIC S plan no. M·2716 ONTARIO DEPARTMENT OF MINES AND NORTHERN AFFAIRS