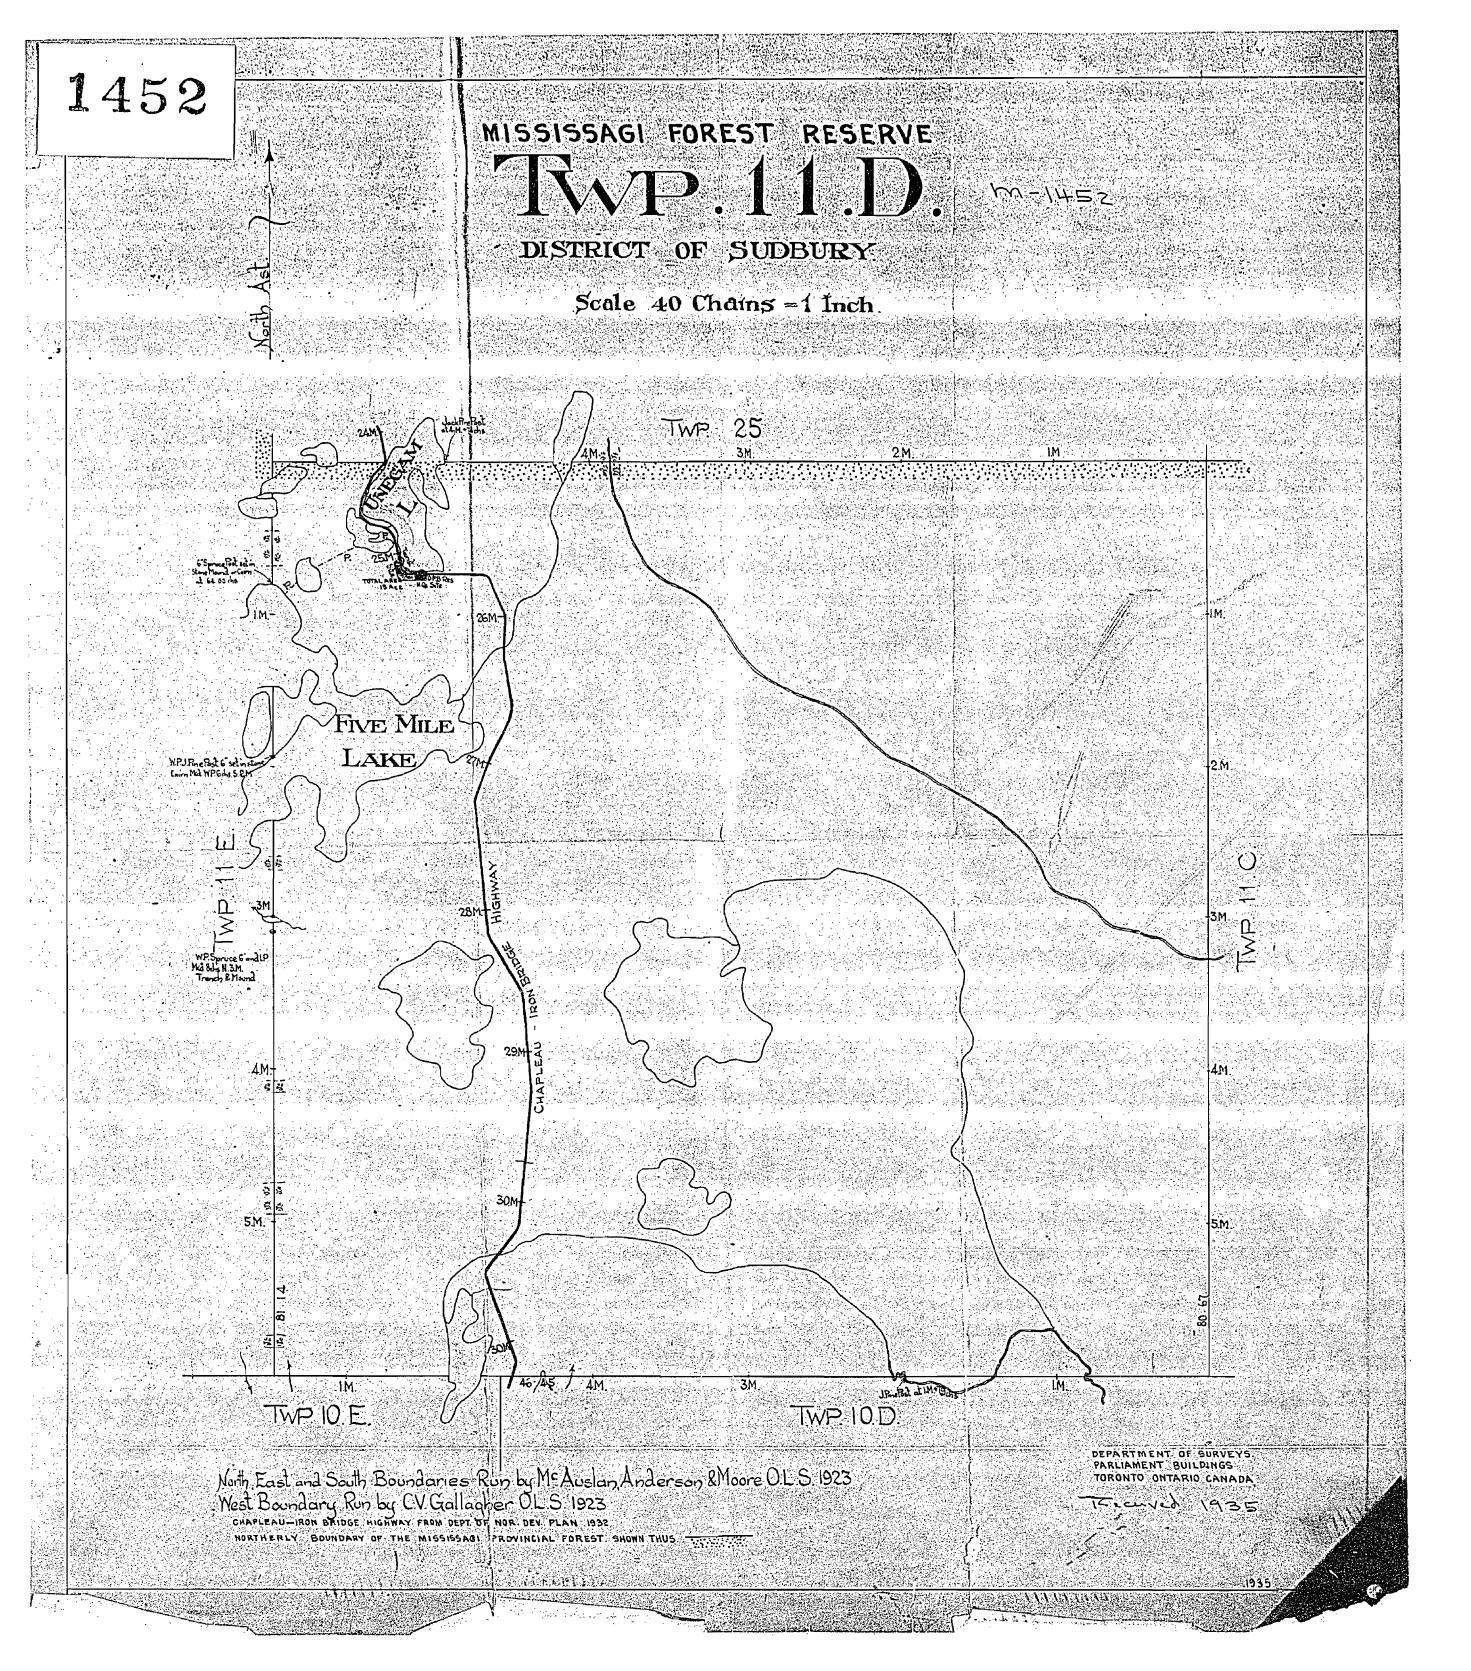

1452 TMP.11.D. m-1452 MISSISSAGI PROVINCIAL FOREST SAULT STE MARIE MINING DIVISION DISTRICT OF ALGOMA Scale - 40 Clains - Unch Typ. 25. Five Male LAKE 44 TWP 10.E. Tvp. 10.D NORTH EAST and SOUTH BOOKDURIES FUN BY MCAUSLAN ANDERSON & MOOTE OLS 1923. WEST BOUNDARY RUN BY ENGallogher OLS. 1923. CHAPLEAU - IRON BROSE HIGHNAY FROM DEFT. HIGHNAYS PLAN 1932 -NOTTHERLY BOUNDARY OF THE MISSISSAGI PROVINCIAL FOREST. SHOWING SSM.200<sup>A</sup> II.D. TOWNSHIP

North East and South Boundaries Run By McAuslan, Anderson & Moore OLS 1923.

TVE MILE

WEST BOUNDARY RUN BY C.V. Gallagher OLS. 1923.

CHAPLEAU - IRON BRIDGE HIGHWAY FROM DEPT: HIGHWAYS PLAN 1932 NORTHERLY BOUNDARY OF THE MISSISSAGE PROVINCIAL FOREST SHOWNTHUS

400' SIRFACE PICUTS RESERVATION AROUND ALL LAKES & RIVERS.

4M

5M.

TWP 10.E.

1452 MISSISSAGI FOREST RESERVE LWP.11.1). m-1452 DISTRICT OF SUDBURY Scale 40 Chains =1 Inch. FIVE MILE TWP 10.E. TWP\_10.D. DEFARTMENT OF SURVEYS PARLIAMENT/BUILDINGS TORONTO ONTARIO CANADA North East and South Boundaries Rup by McAuslan Anderson & Moore O.L.S. 1923 West Boundary Run by CV. Gallagher O.L.S. 1923