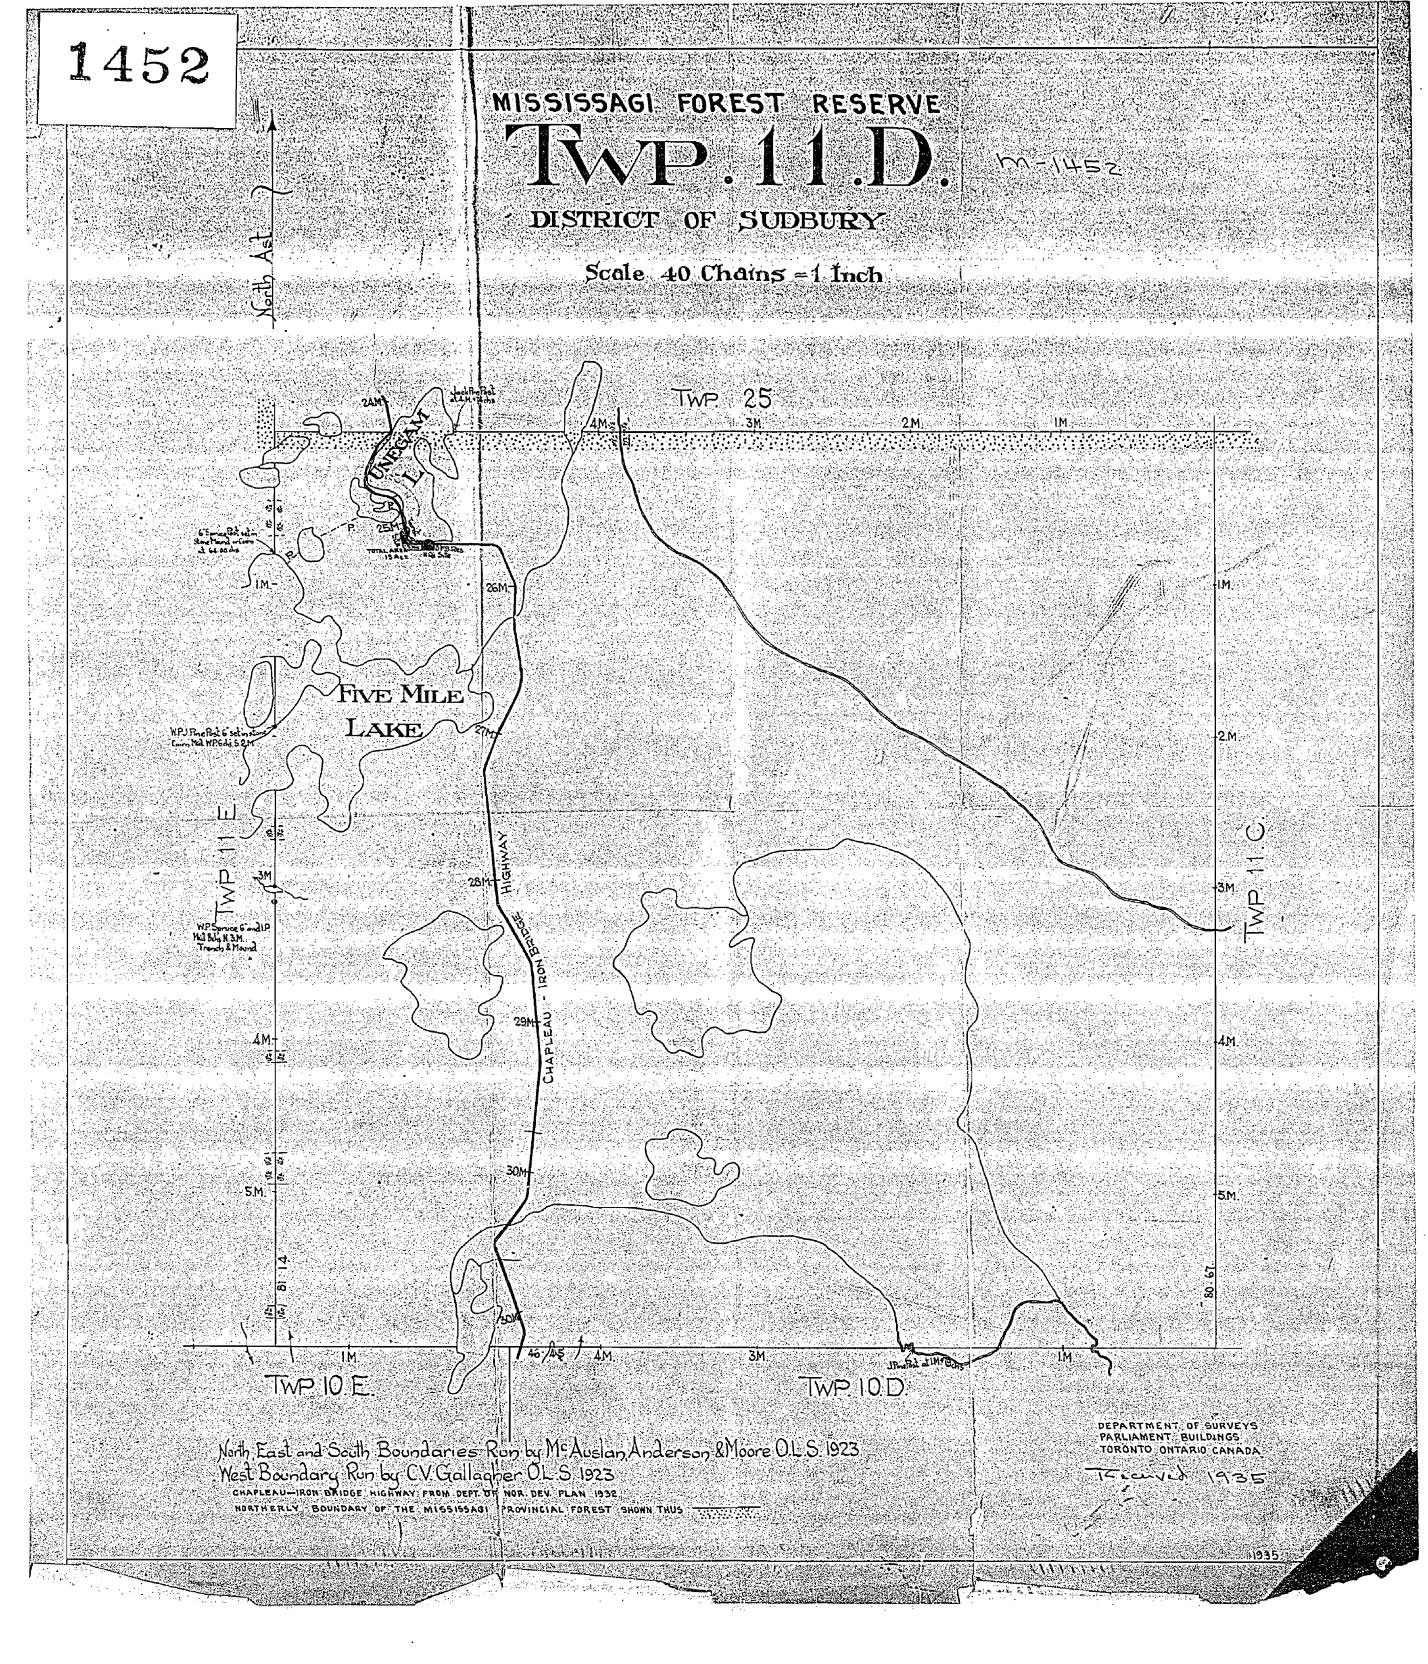

1452 TMP.11.D. m-1452 MISSISSAGI PROVINCIAL FOREST SAULT STE MARIE MINING DIVISION DISTRICT OF ALGOMA Scale - 40 Clains - Unch Typ. 25. Five Male LAKE 44 TWP 10.E. Tvp. 10.D NORTH EAST and SOUTH BOOKDURIES FUN BY MCAUSLAN ANDERSON & MOOTE OLS 1923. WEST BOUNDARY RUN BY ENGallogher OLS. 1923. CHAPLEAU - IRON BROSE HIGHNAY FROM DEFT. HIGHNAYS PLAN 1932 -NOTTHERLY BOUNDARY OF THE MISSISSAGI PROVINCIAL FOREST. SHOWING SSM.200<sup>A</sup> II.D. TOWNSHIP

North East and South Boundaries Run By McAuslan, Anderson & Moore OLS 1923.

TVE MILE

WEST BOUNDARY RUN BY C.V. Gallagher OLS. 1923.

CHAPLEAU - IRON BRIDGE HIGHWAY FROM DEPT: HIGHWAYS PLAN 1932 NORTHERLY BOUNDARY OF THE MISSISSAGE PROVINCIAL FOREST SHOWNTHUS