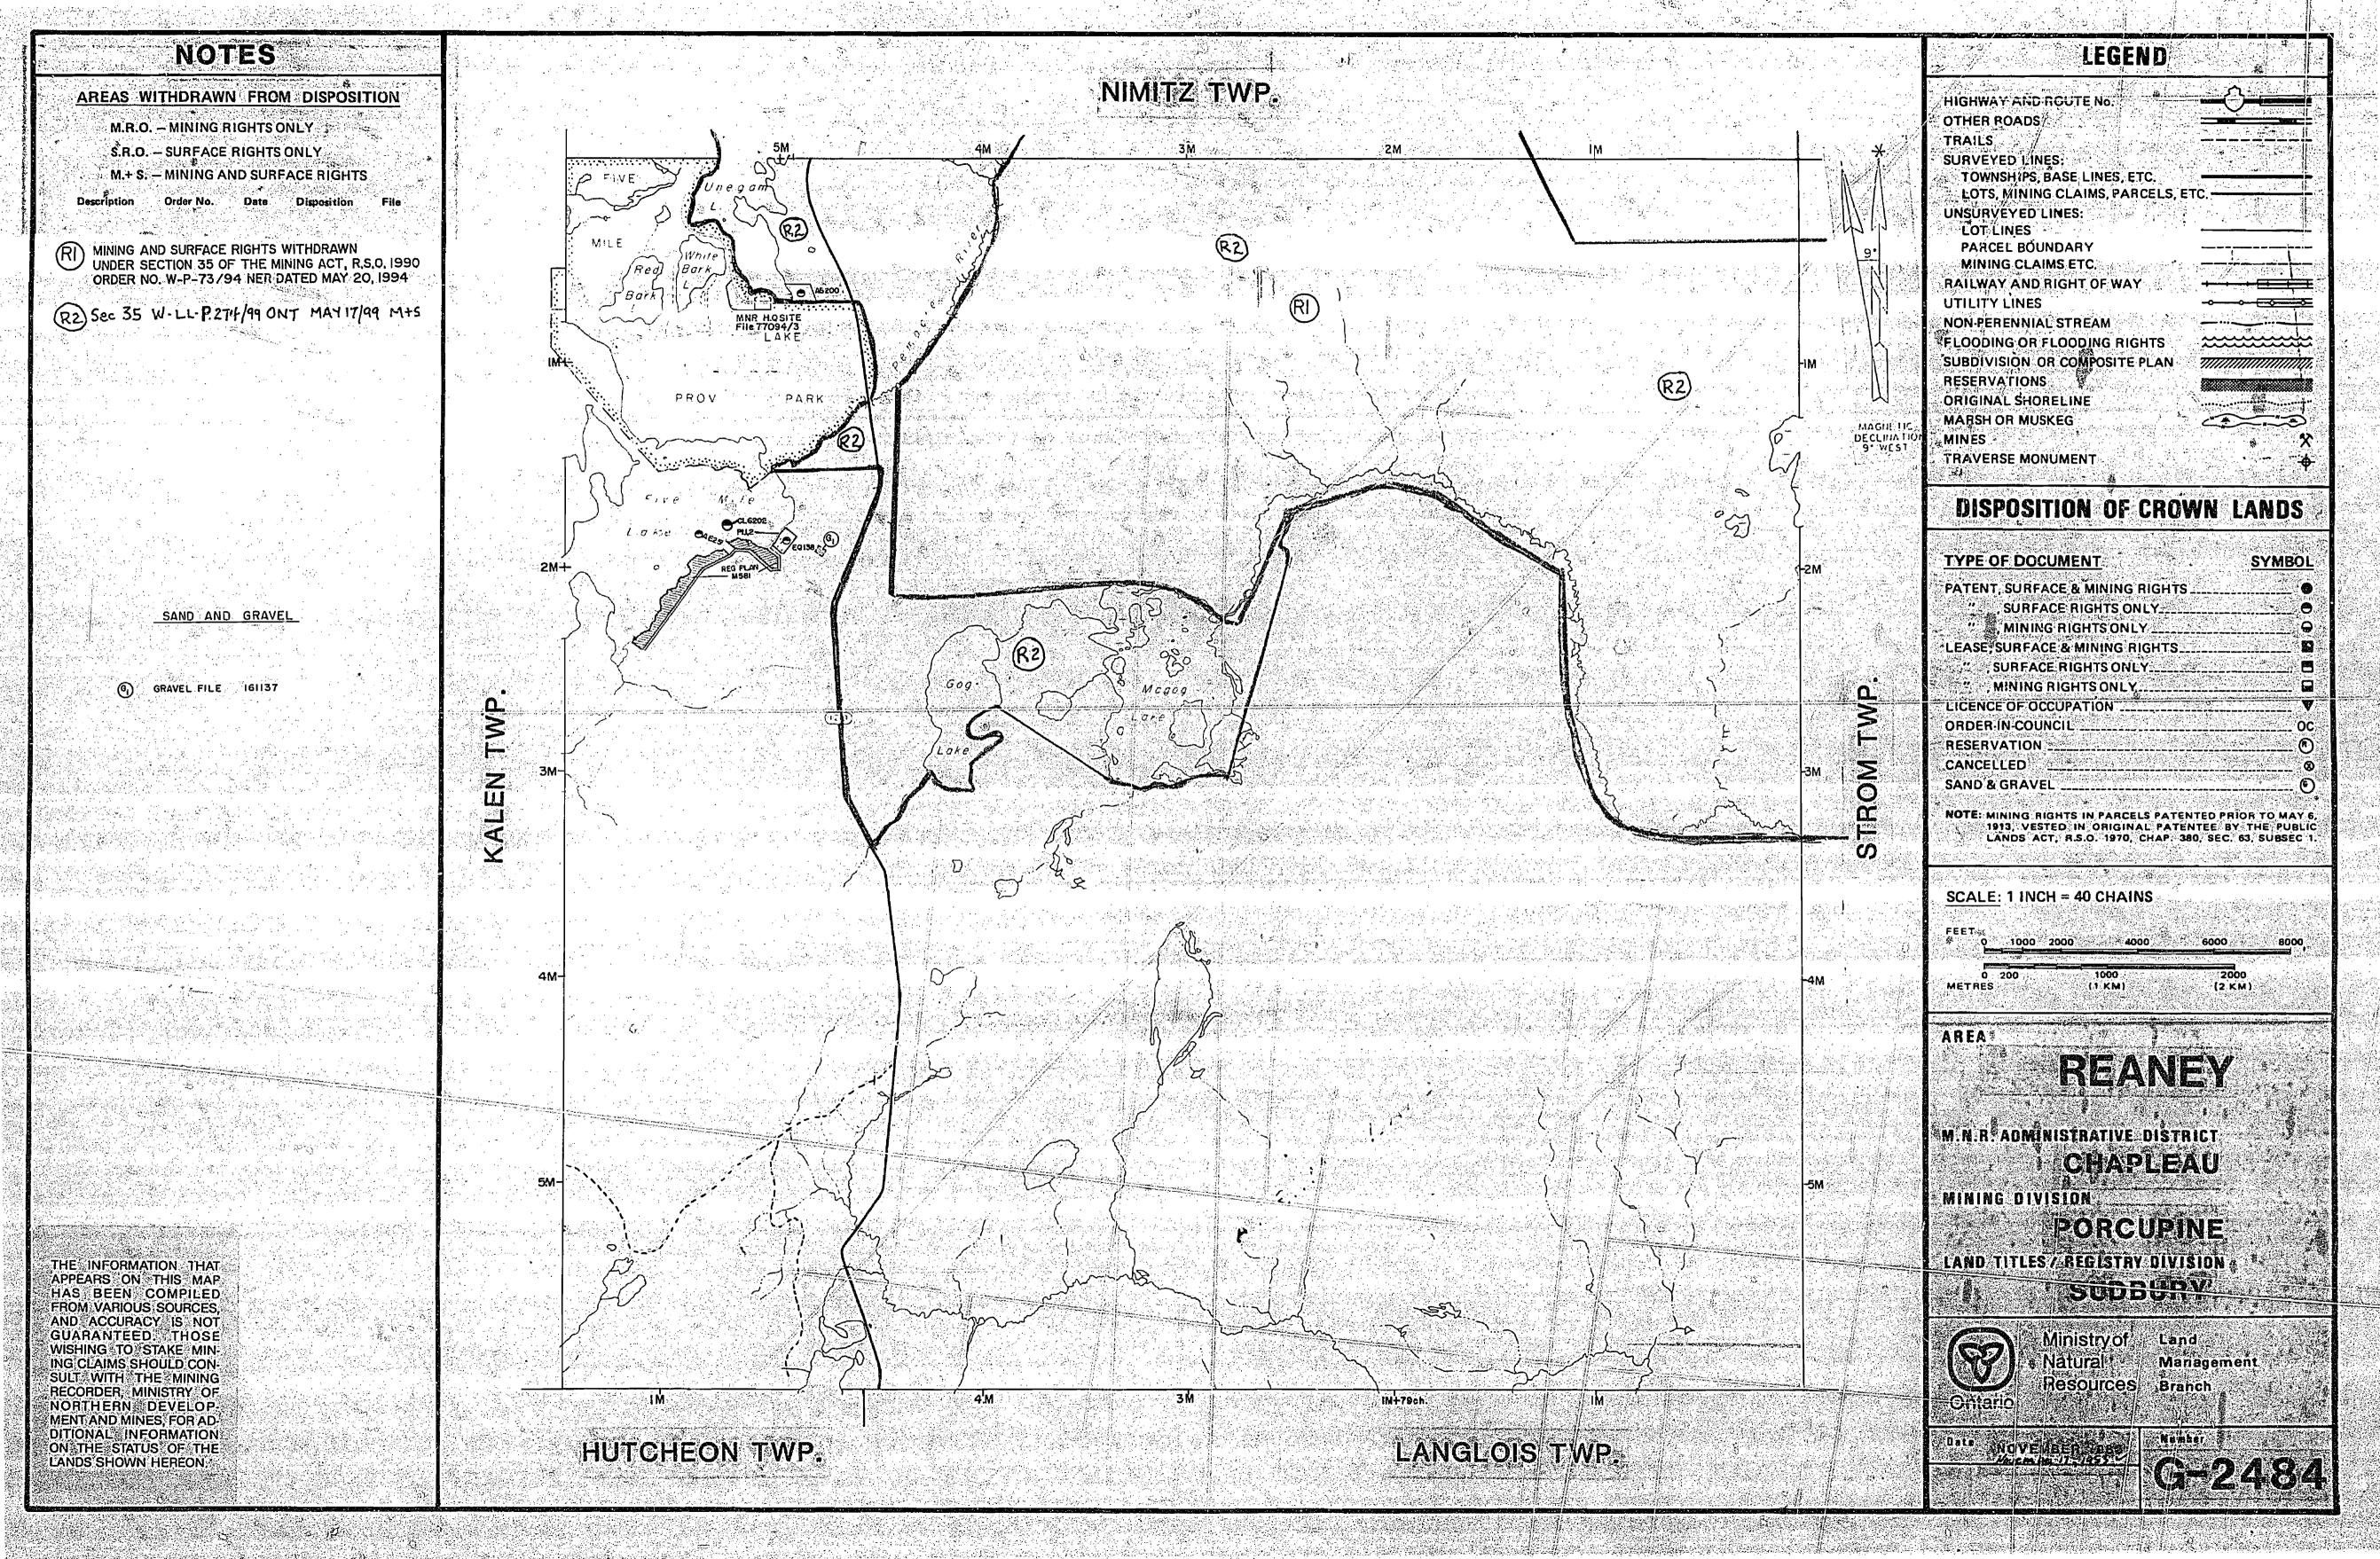

REANEY MINISTRY OF NATURAL RESOURCES SURVEYS AND MAPPING BRANCH (TP.IID) MAR 18 1375 MISSISSAGI PROVINCIAL FOREST MINING DIVISION PORCUPINE DISTRICT OF ALGOMA · L.W.P. ·Scale: - 40 Chains = 11nch. Nimitz Twp. (M-1323) FIVE MILĚ FOREST MISSISSAGI PROVINCIAL HUTCHEON TP. M. 1447 NORTH EAST and SOUTH BOUNDARIES RUN BY MCAUSCAN ANDERSON & MOORE! OLST 19 WEST BOUNDARY RUN BY C.V. Gallagher D.C.S. 1923! CHAPLEAU - IRON BRIDGE HIGHWAY FROM DEPT: HIGHWAYS PLAN: 1932 ( NORTHERLY BOUNDARY DE THE MISSISSAGI PROVINCIAL FOREST: SHOWITHUS 400 SURFACE PICUTS RESERVATION ADOLAND ALL LAKES & RIVERS TOWNSHIP ILD MI452

MINISTRY OF NATURAL RESOURCES SURVEYS AND MAPPING BRANCH MISSISSAGI PROVINCIAL FOREST PORCUPINE MINING DIVISION DISTRICT OF ALGOMA Scale: 40 Chains = 11nch. Nimitz Twp. (M-1323) Five Mile STROM TP. M.1451 PROVINCIAL FOREST M I S S I S S A G HUTCHEON TP. M. 1447