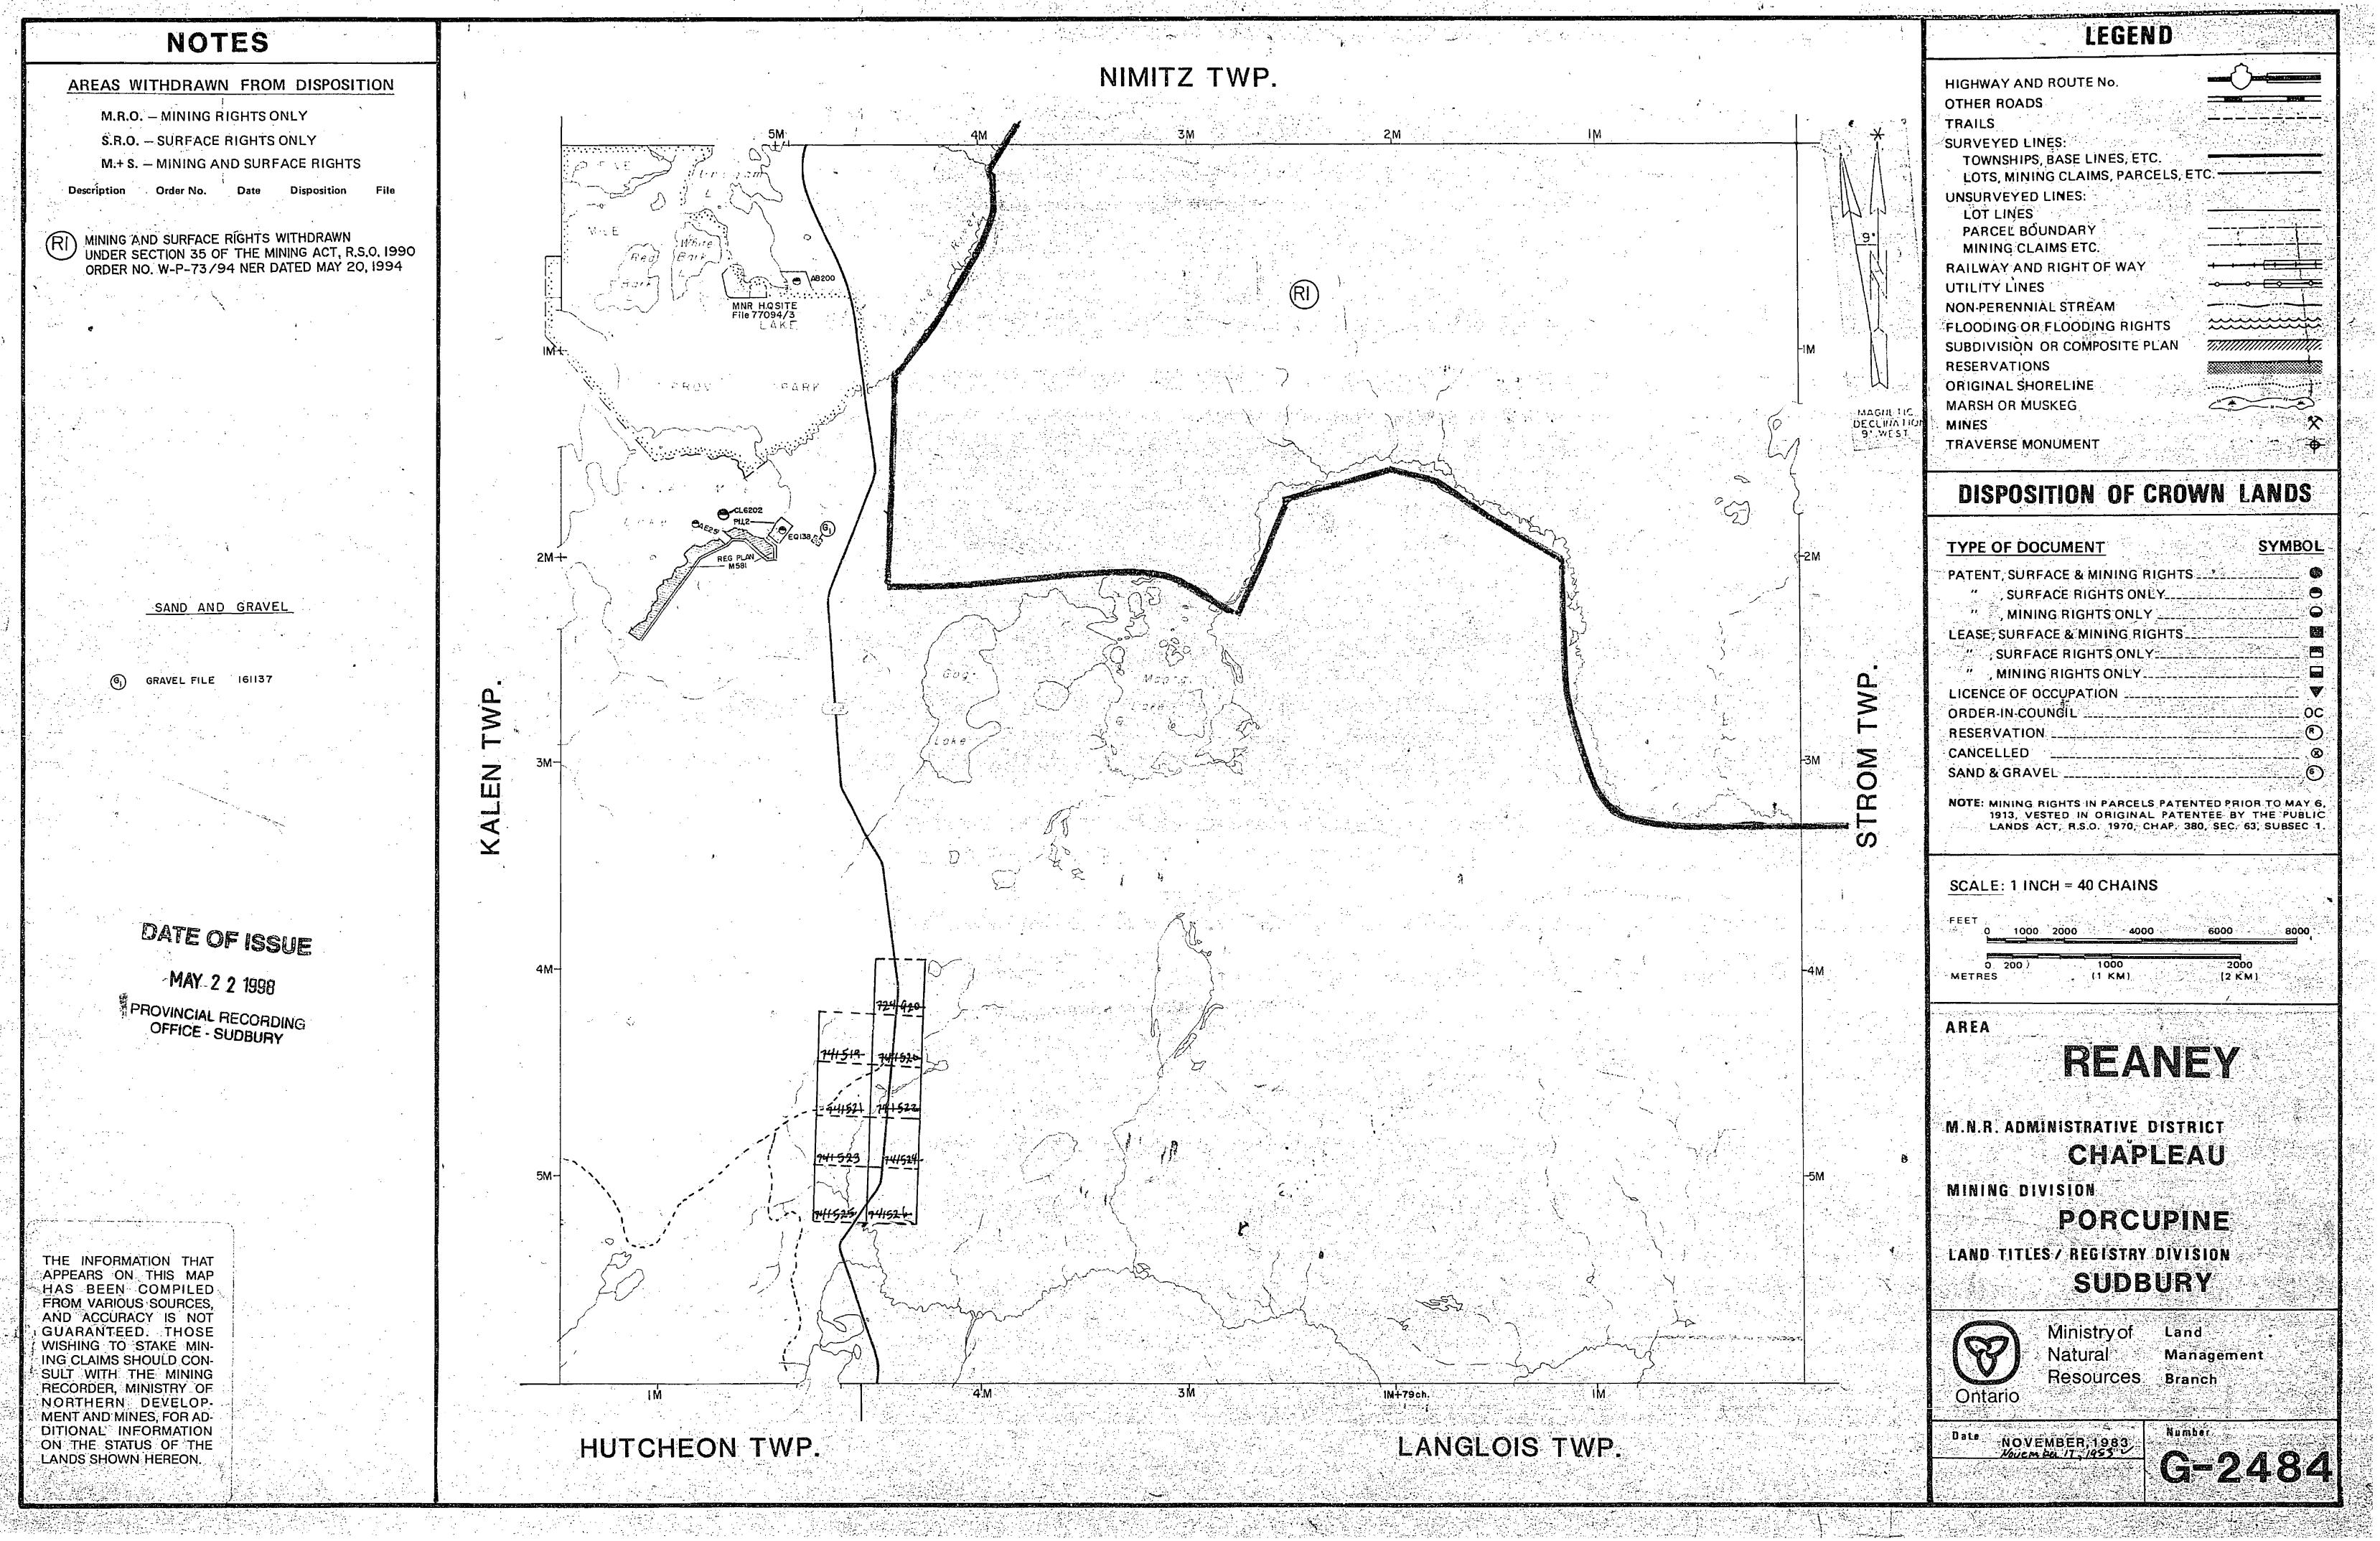

REANEY MINISTRY OF NATURAL RESOURCES SURVEYS AND MAPPING BRANCH (TP.IID) MAR 18 1375 MISSISSAGI PROVINCIAL FOREST MINING DIVISION PORCUPINE DISTRICT OF ALGOMA · L.W.P. ·Scale: - 40 Chains = 11nch. Nimitz Twp. (M-1323) FIVE MILĚ FOREST MISSISSAGI PROVINCIAL HUTCHEON TP. M. 1447 NORTH EAST and SOUTH BOUNDARIES RUN BY MCAUSCAN ANDERSON & MOORE! OLST 19 WEST BOUNDARY RUN BY C.V. Gallagher D.C.S. 1923! CHAPLEAU - IRON BRIDGE HIGHWAY FROM DEPT: HIGHWAYS PLAN: 1932 ( NORTHERLY BOUNDARY DE THE MISSISSAGI PROVINCIAL FOREST: SHOWITHUS 400 SURFACE PICUTS RESERVATION ADOLAND ALL LAKES & RIVERS TOWNSHIP ILD MI452

MINISTRY OF NATURAL RESOURCES SURVEYS AND MAPPING BRANCH MISSISSAGI PROVINCIAL FOREST PORCUPINE MINING DIVISION DISTRICT OF ALGOMA Scale: 40 Chains = 11nch. Nimitz Twp. (M-1323) Five Mile STROM TP. M.1451 PROVINCIAL FOREST M I S S I S S A G HUTCHEON TP. M. 1447