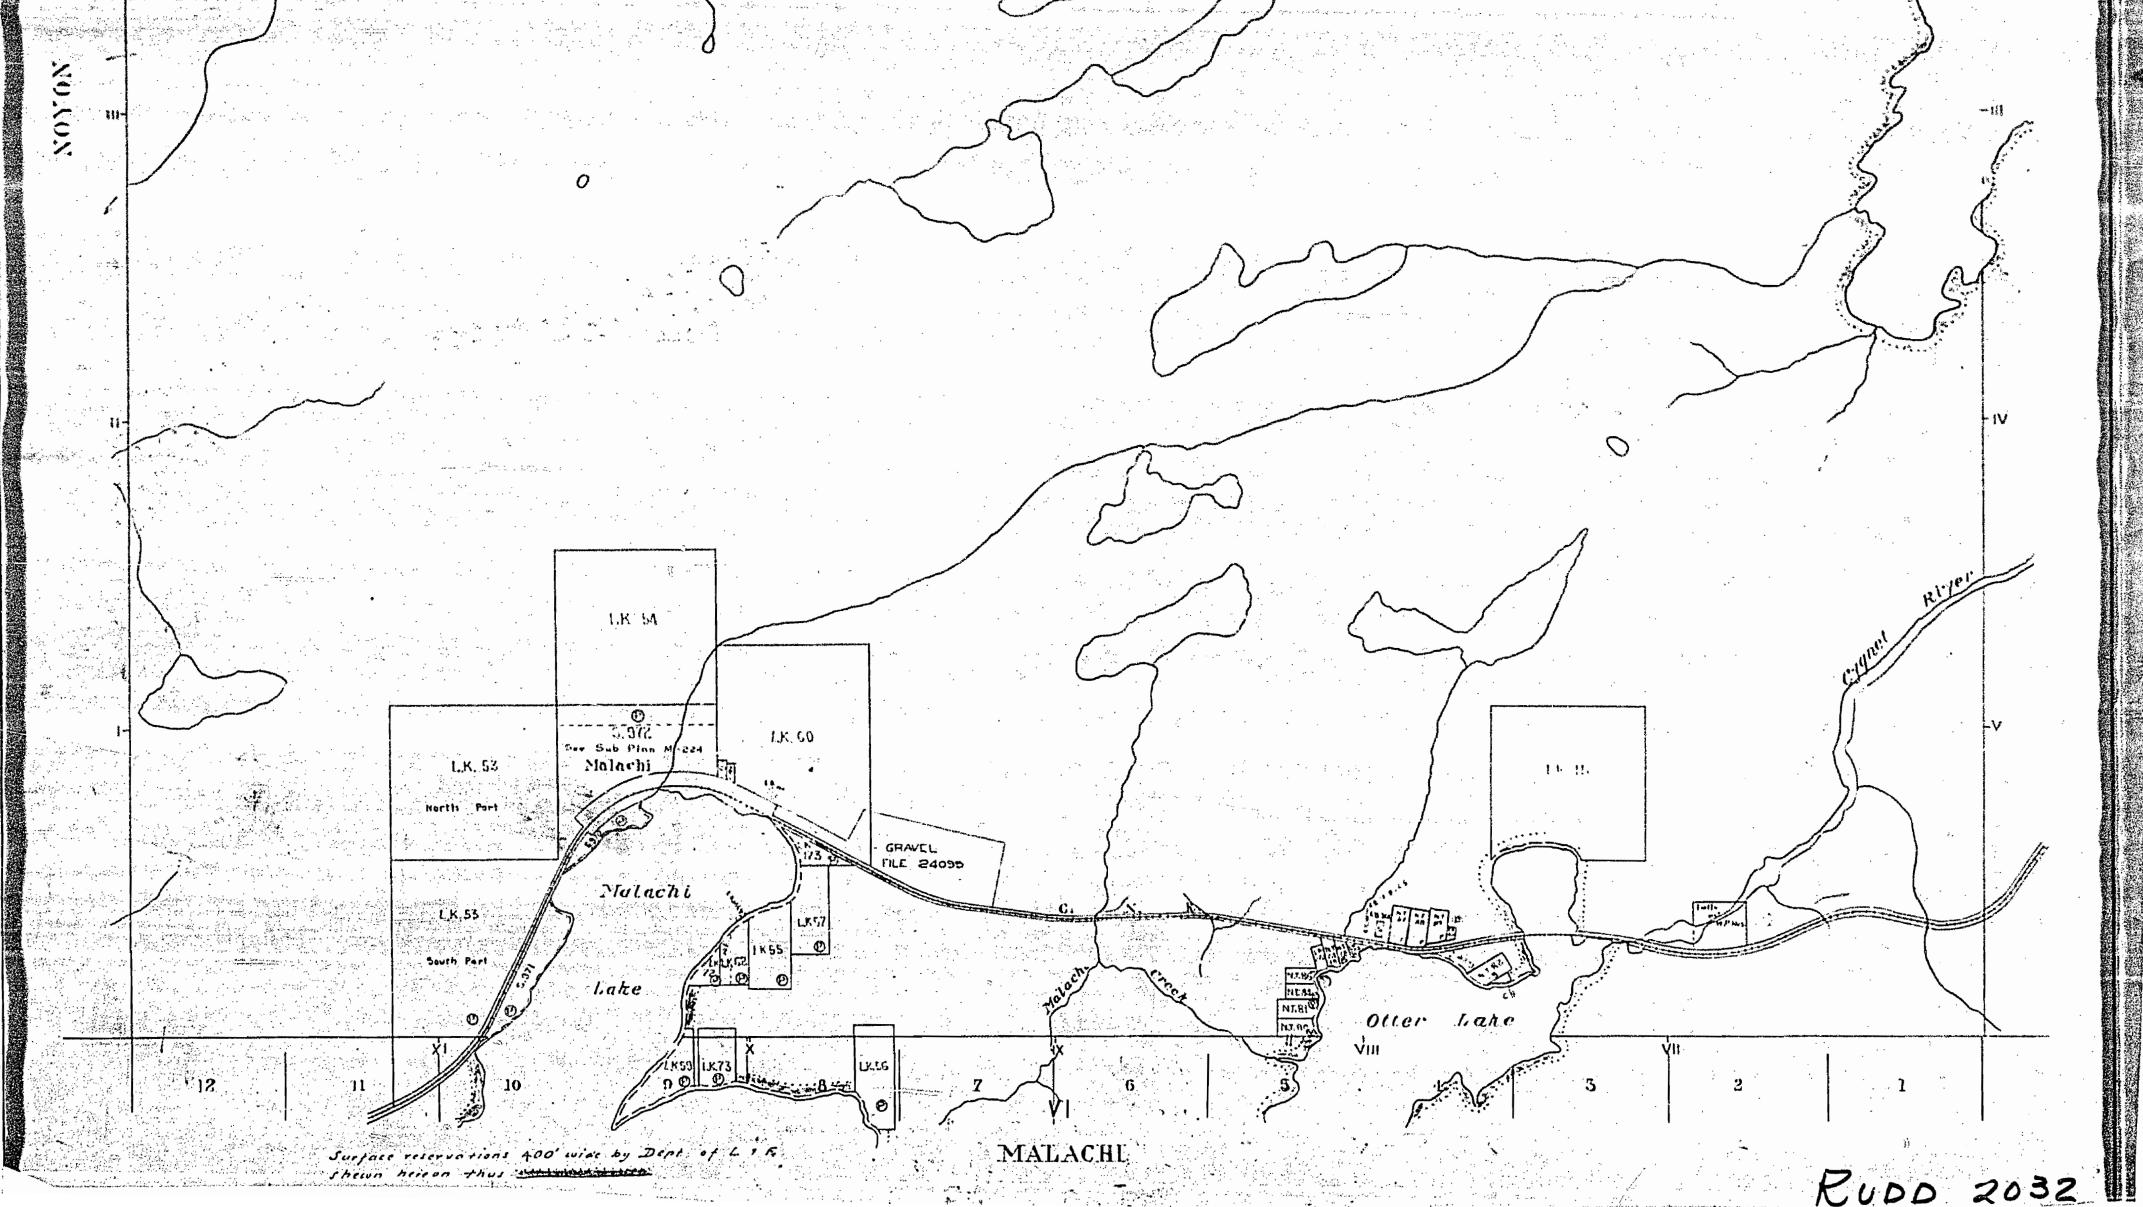

#### NOTES

400' surface rights reservation along the shores of all lakes and rivers.

RESERVES SAND and GRAVEL (R) Crown Reserve Grovel File: 132396

File • 50650

THE INFORMATION THAT APPEARS ON THIS MAP HAS BEEN COMPILED FROM VARIOUS SOURCES, AND ACCURACY IS NOT GUARANTEED. THOSE WISHING TO STAKE MIN-

ING CLAIMS SHOULD CON-SULT WITH THE MINING RECORDER, MINISTRY OF NORTHERN DEVELOP MENT/AND MINES, FOR AD-DITIONAL INFORMATION

ON THE STATUS OF THE LANDS SHOWN HEREON.

FEB 2 7 1985 70.0.10.11.12.1.2.3.4.5.6 Opertive as linen