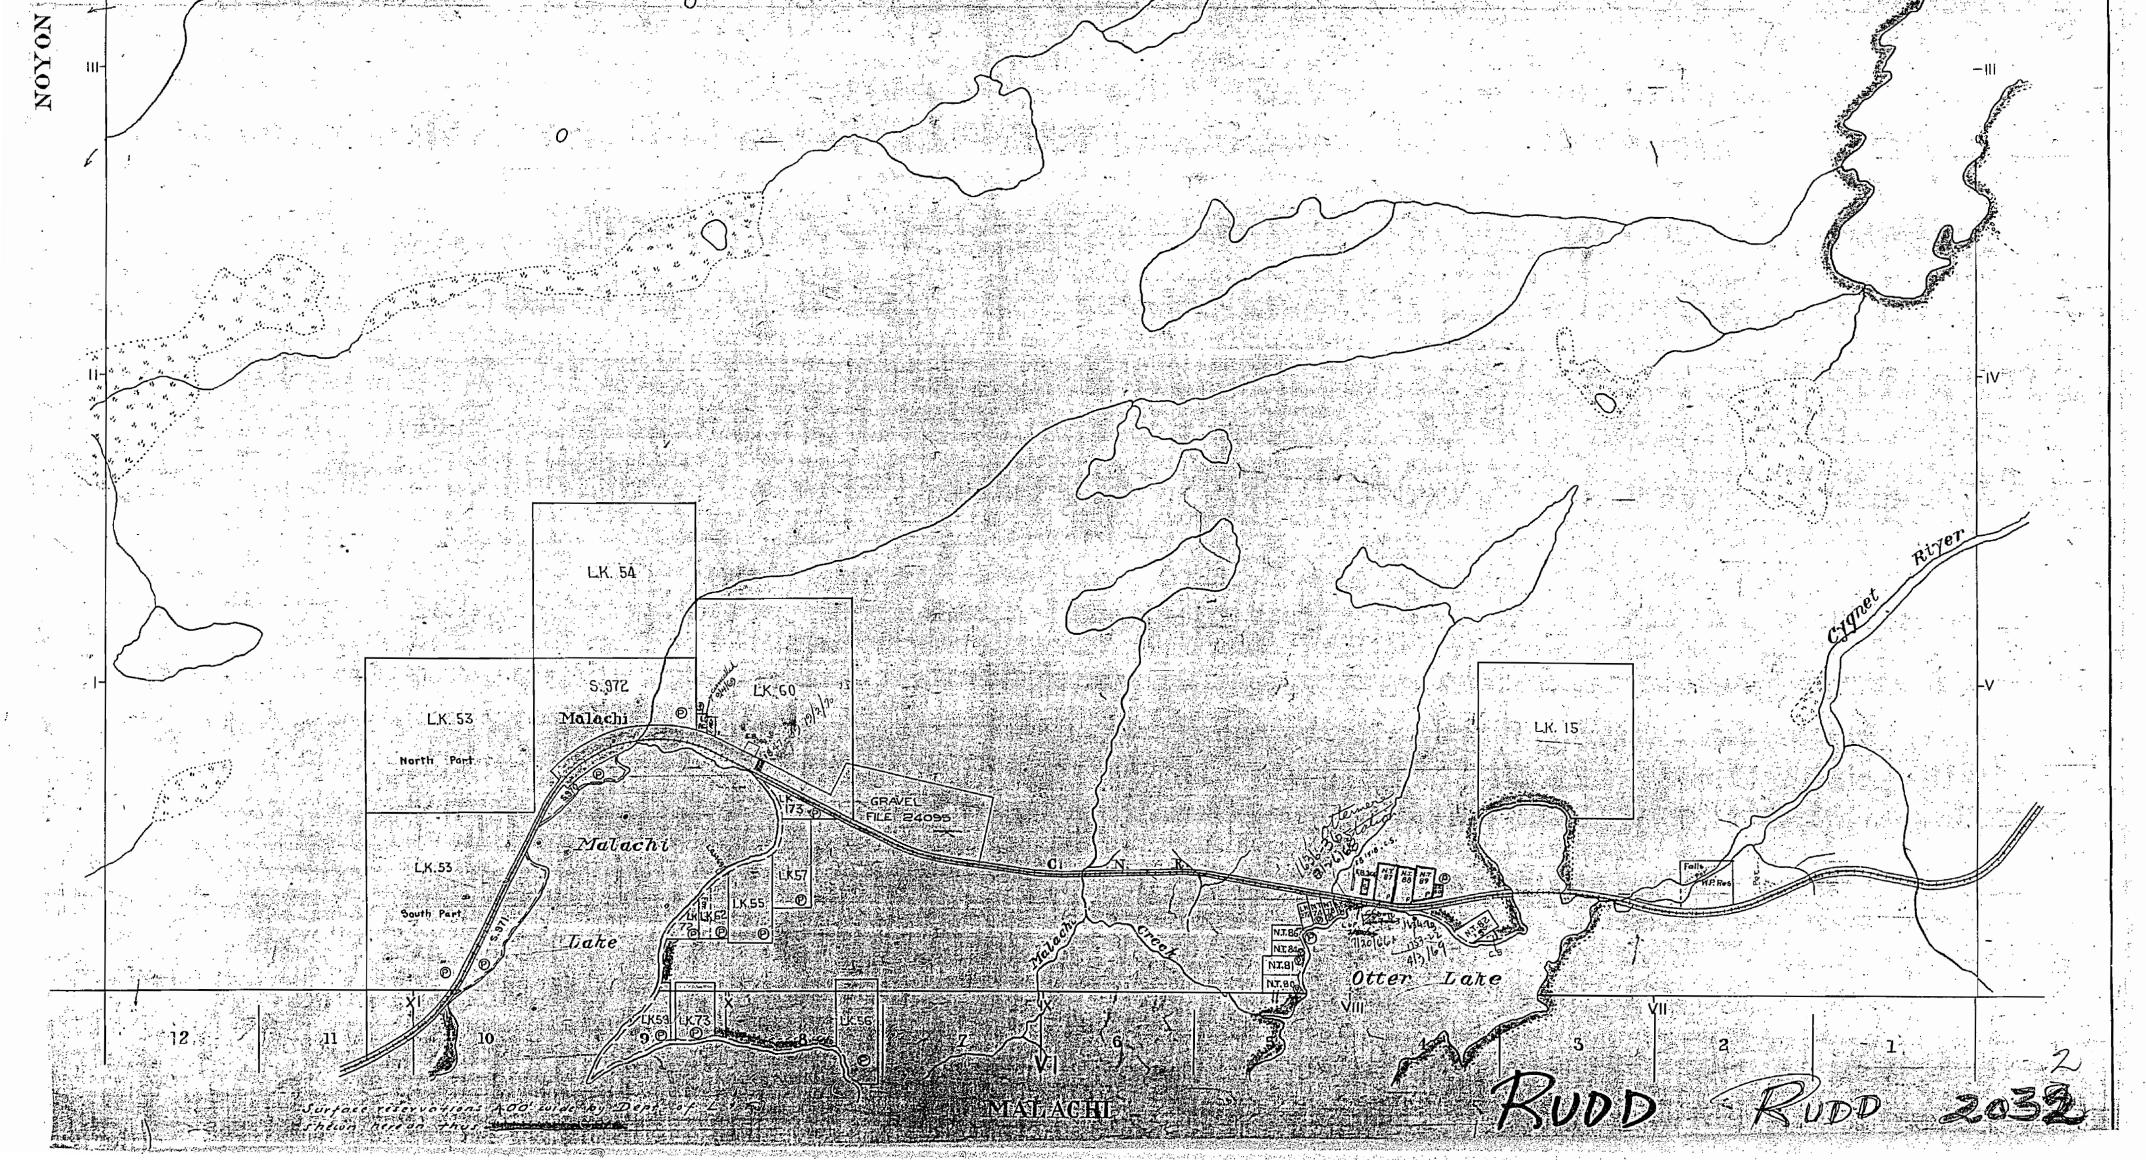

#### NOTES

400' surface rights reservation along the shores of all lakes and rivers.

RESERVES SAND and GRAVEL (R) Crown Reserve Grovel File: 132396

File • 50650

THE INFORMATION THAT APPEARS ON THIS MAP HAS BEEN COMPILED FROM VARIOUS SOURCES, AND ACCURACY IS NOT GUARANTEED. THOSE WISHING TO STAKE MIN-

ING CLAIMS SHOULD CON-SULT WITH THE MINING RECORDER, MINISTRY OF NORTHERN DEVELOP MENT/AND MINES, FOR AD-DITIONAL INFORMATION

ON THE STATUS OF THE LANDS SHOWN HEREON.

FEB 2 7 1985 70.0.10.11.12.1.2.3.4.5.6 Opertive as linen

### Scale—20 Chains — 1 Inch

M2032

DEPARTMENT OF MINIS AND NORTHERN AMATEM

Lah e

Cygnet

RUDD 2032

Scale-20 Chains -1 Inch NORA MIN - or - the - L

Lahe