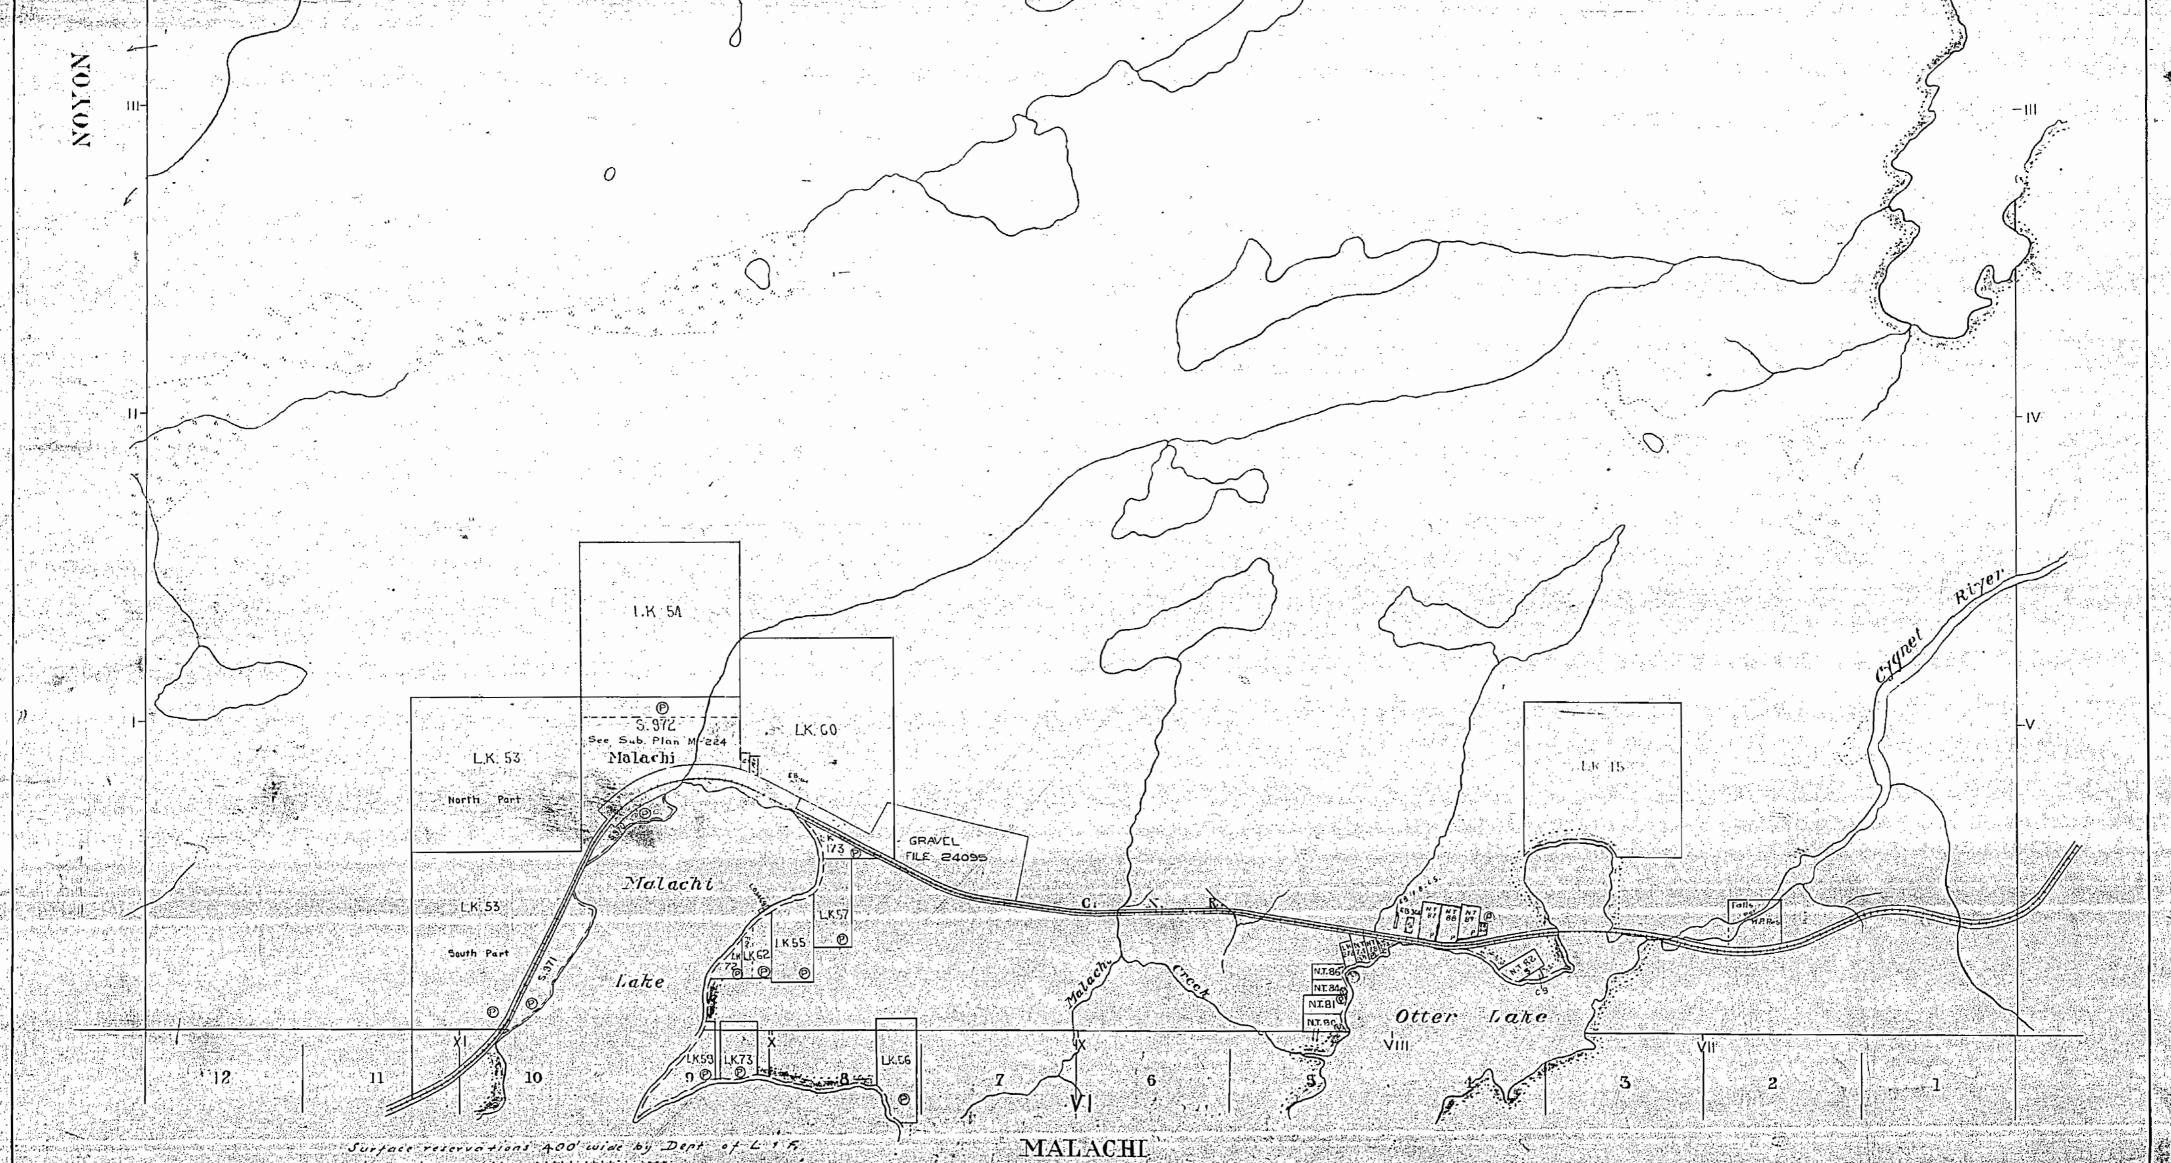

#### NOTES

400' surface rights reservation along the shores of all lakes and rivers.

RESERVES SAND and GRAVEL (R) Crown Reserve Grovel File: 132396

File • 50650

THE INFORMATION THAT APPEARS ON THIS MAP HAS BEEN COMPILED FROM VARIOUS SOURCES, AND ACCURACY IS NOT GUARANTEED. THOSE WISHING TO STAKE MIN-

ING CLAIMS SHOULD CON-SULT WITH THE MINING RECORDER, MINISTRY OF NORTHERN DEVELOP MENT/AND MINES, FOR AD-DITIONAL INFORMATION

ON THE STATUS OF THE LANDS SHOWN HEREON.

FEB 2 7 1985 70.0.10.11.12.1.2.3.4.5.6 Opertive as linen

Feb 27/85

5 M

G2624

**GI349** 

С Н NOYON

2 M

49 . 55 0 CPDFOX 95° 01'24"

L K 53.--S( pt IIM

## DISTRICT, OF KENORA

Scale-20 Chains - 1 Inch

shewn here on thus in this is the

M2032

DEPARTMENT OF MINES

Cygnet

Lahe