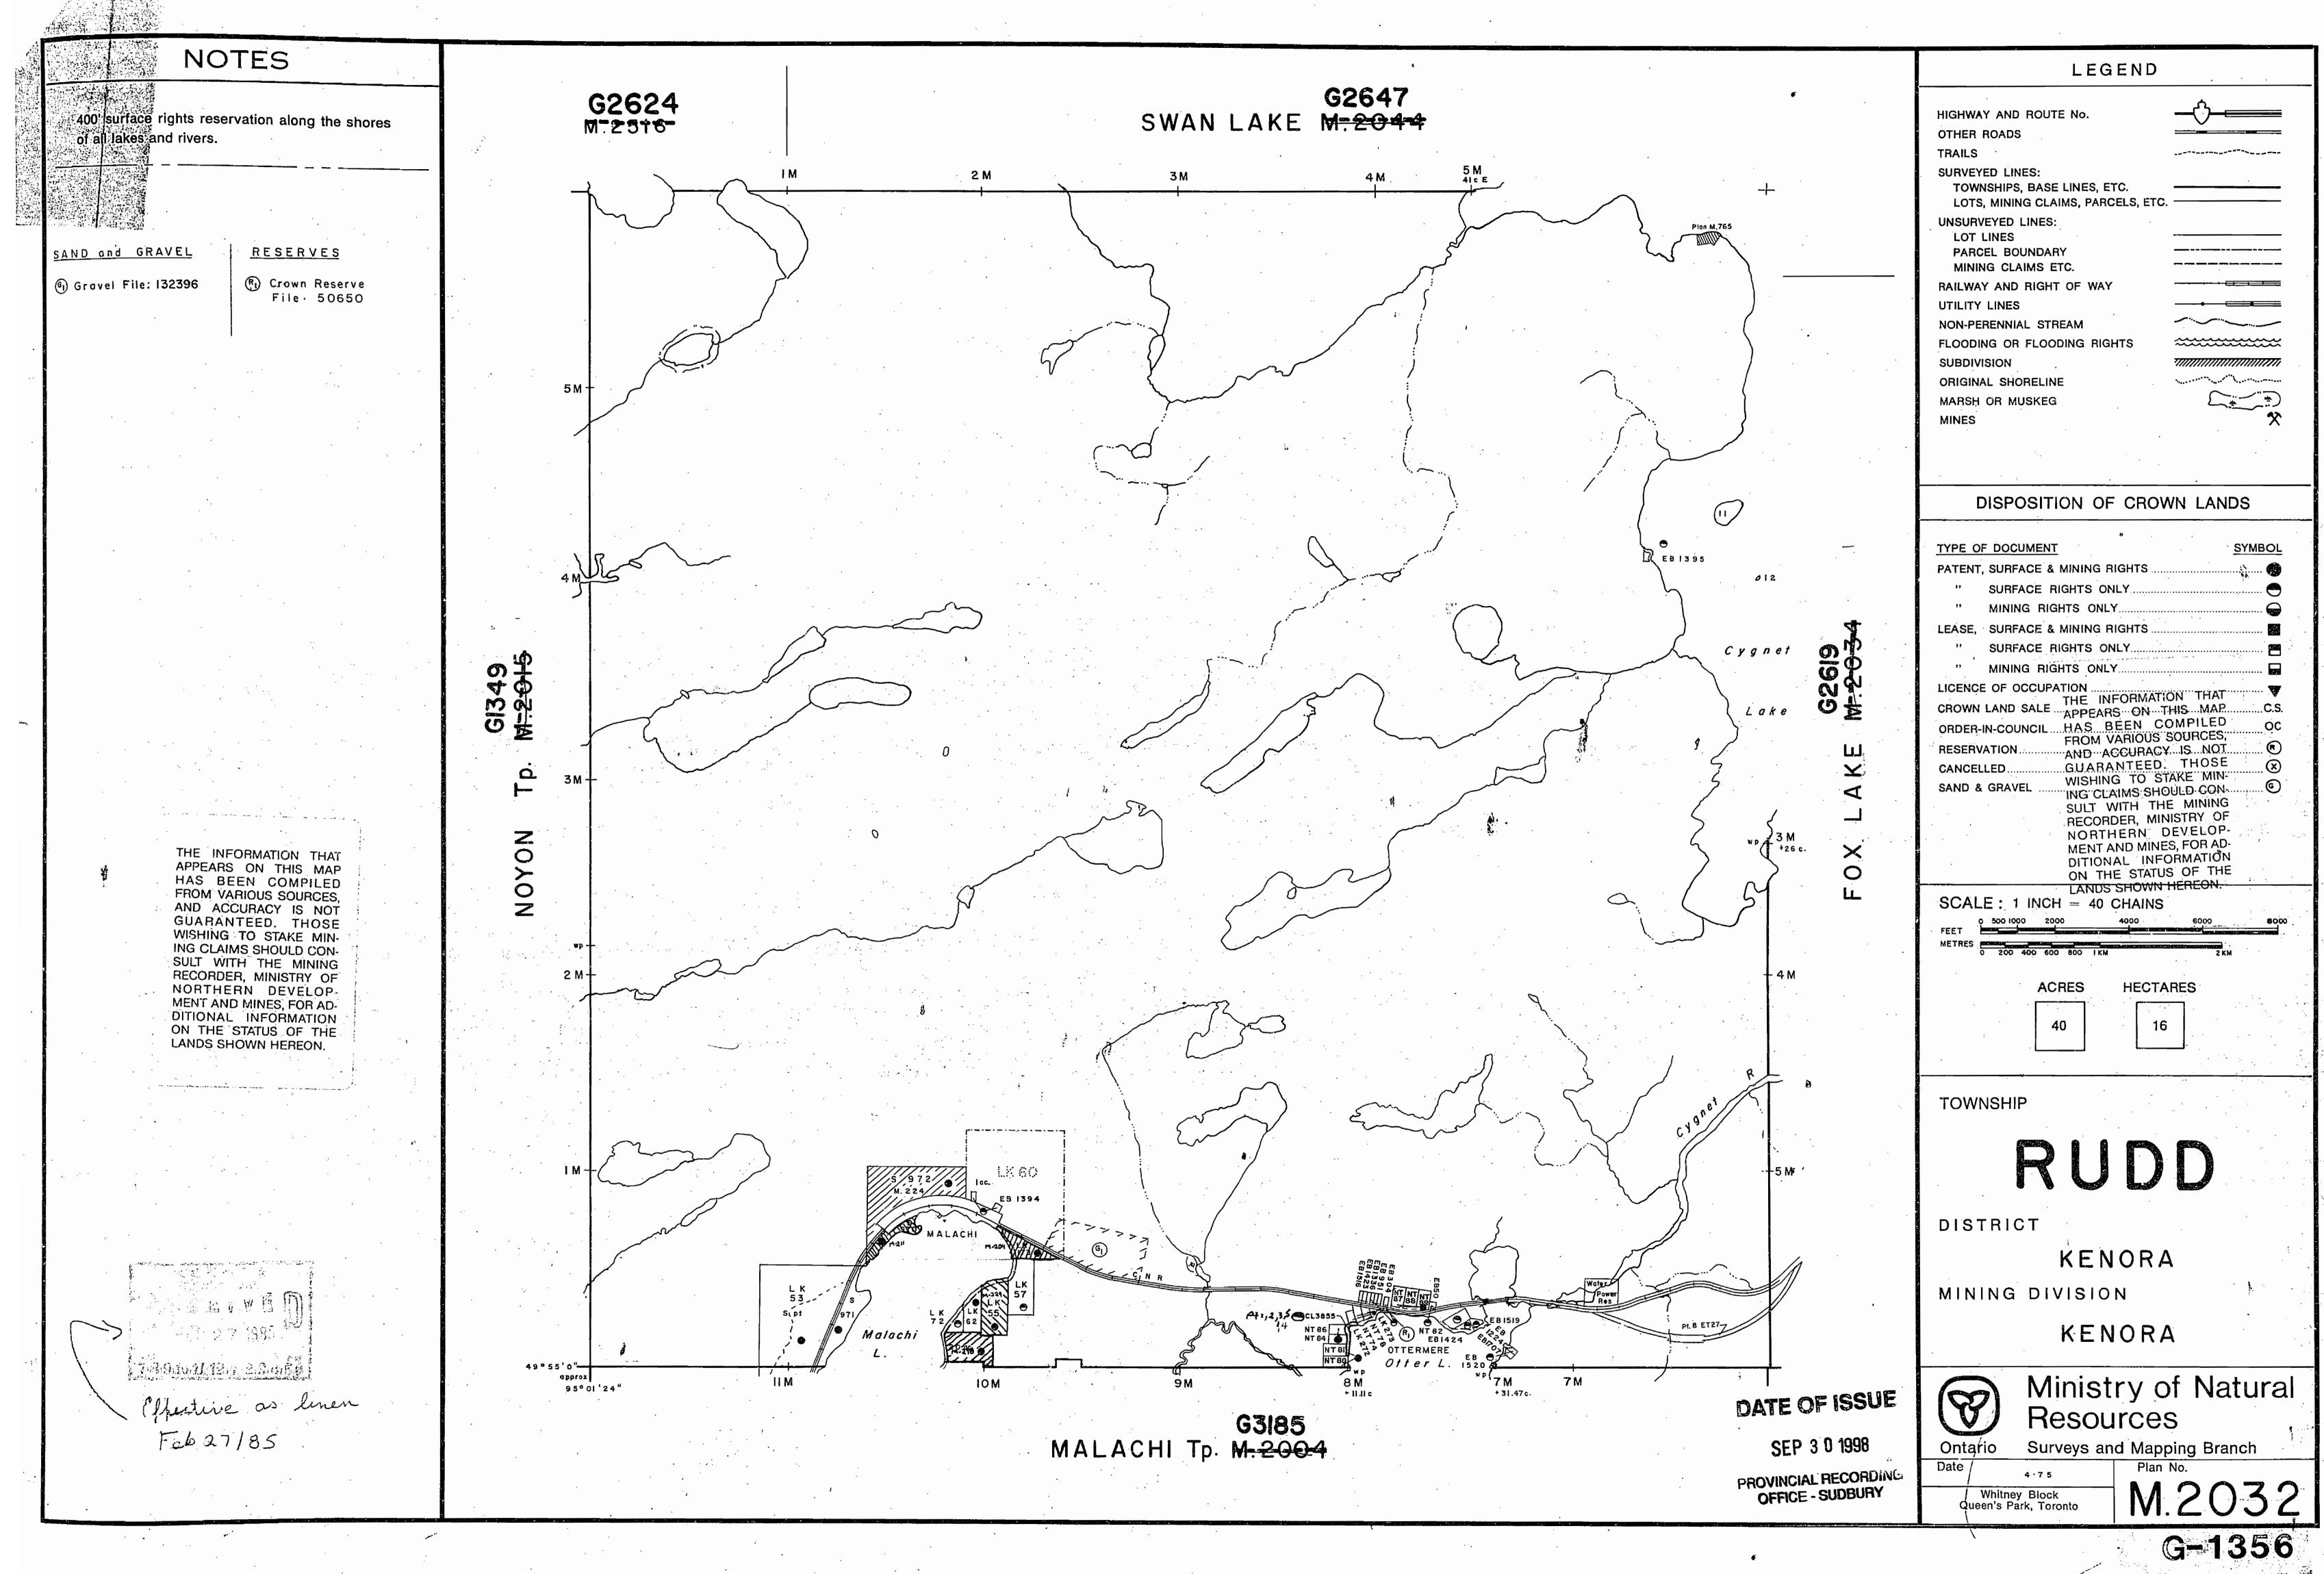

| LEGEN                                                                          | N D                        |
|--------------------------------------------------------------------------------|----------------------------|
| HIGHWAY AND ROUTE No.                                                          |                            |
| OTHER ROADS<br>TRAILS                                                          |                            |
| SURVEYED LINES:<br>TOWNSHIPS, BASE LINES, ETC.<br>LOTS, MINING CLAIMS, PARCELS | E FTC                      |
| UNSURVEYED LINES:                                                              |                            |
| PARCEL BOUNDARY<br>MINING CLAIMS ETC.                                          |                            |
| RAILWAY AND RIGHT OF WAY<br>UTILITY LINES                                      |                            |
| NON-PERENNIAL STREAM<br>FLOODING OR FLOODING RIGHTS                            |                            |
| SUBDIVISION<br>ORIGINAL SHORELINE                                              |                            |
| MARSH OR MUSKEG<br>MINES                                                       |                            |
|                                                                                |                            |
|                                                                                |                            |
| DISPOSITION OF C                                                               |                            |
| TYPE OF DOCUMENT<br>PATENT, SURFACE & MINING RIGH                              | <u>SYMBOL</u><br>TS        |
|                                                                                |                            |
| LEASE, SURFACE & MINING RIGH<br>" SURFACE RIGHTS ONLY                          | TS                         |
| •                                                                              |                            |
| CROWN LAND SALE                                                                |                            |
| ORDER-IN-COUNCIL<br>RESERVATION                                                |                            |
| CANCELLED<br>SAND & GRAVEL                                                     |                            |
|                                                                                |                            |
| · · · · · · · · · · · · · · · · · · ·                                          | · ·                        |
| SCALE: 1 INCH = 40 CH                                                          | AINS                       |
| 0 500 1000 2000 400<br>FEET METRES                                             |                            |
| 0 200 400 600 800 IKM                                                          | 2 K M                      |
|                                                                                |                            |
| 40                                                                             | 16                         |
|                                                                                |                            |
| TOWNSHIP                                                                       |                            |
|                                                                                |                            |
|                                                                                |                            |
| DISTRICT                                                                       |                            |
| KENC                                                                           | RA                         |
| MINING DIVISION                                                                |                            |
| KENC                                                                           | RA                         |
| Ministry                                                                       | y of Natural               |
| Resource                                                                       | -                          |
|                                                                                | Mapping Branch<br>Plan No. |
| 4 · 7 5                                                                        | M.2032                     |
| Queen's Park, Toronto                                                          |                            |

#### NOTES

400' surface rights reservation along the shores of all lakes and rivers.

RESERVES SAND and GRAVEL (R) Crown Reserve Grovel File: 132396

File • 50650

THE INFORMATION THAT APPEARS ON THIS MAP HAS BEEN COMPILED FROM VARIOUS SOURCES, AND ACCURACY IS NOT GUARANTEED. THOSE WISHING TO STAKE MIN-

ING CLAIMS SHOULD CON-SULT WITH THE MINING RECORDER, MINISTRY OF NORTHERN DEVELOP MENT/AND MINES, FOR AD-DITIONAL INFORMATION

ON THE STATUS OF THE LANDS SHOWN HEREON.

FEB 2 7 1985 70.0.10.11.12.1.2.3.4.5.6 Opertive as linen

Feb 27/85

5 M

G2624

**GI349** 

С Н NOYON

2 M

49 . 55 0 CPDFOX 95° 01'24"

L K 53.--S( pt IIM