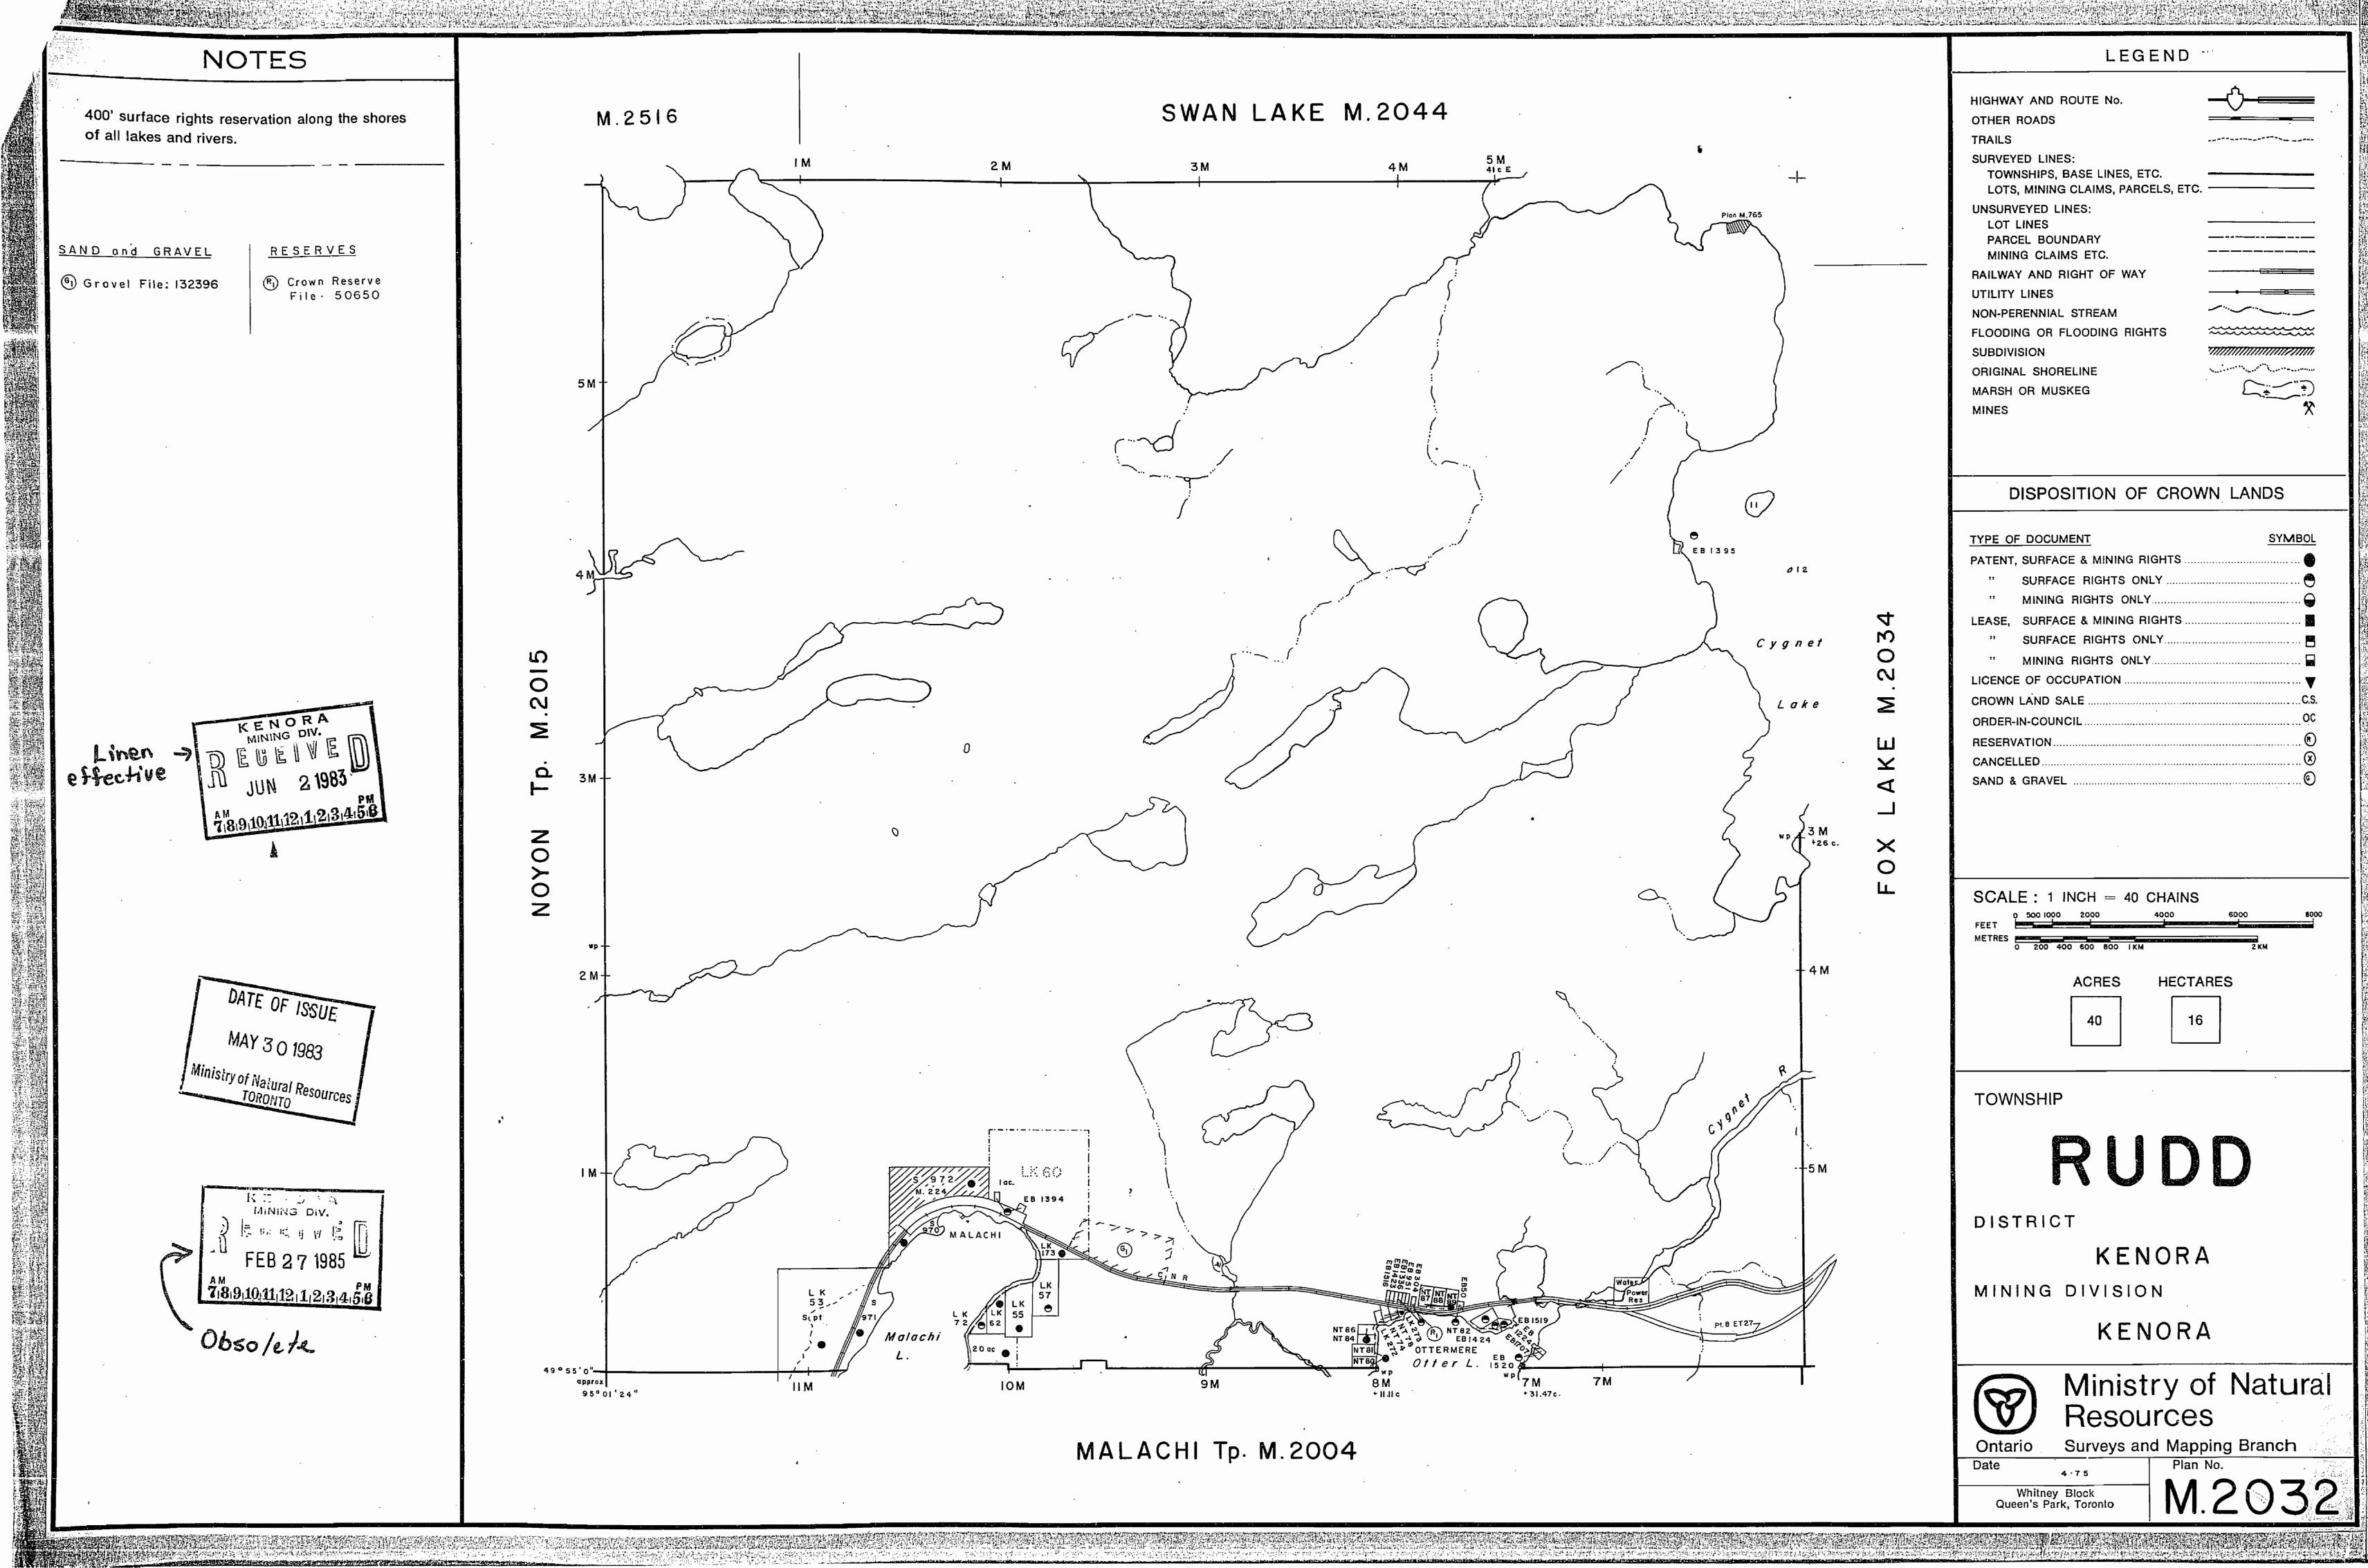

| LEGEN                                                                          | N D                        |
|--------------------------------------------------------------------------------|----------------------------|
| HIGHWAY AND ROUTE No.                                                          |                            |
| OTHER ROADS<br>TRAILS                                                          |                            |
| SURVEYED LINES:<br>TOWNSHIPS, BASE LINES, ETC.<br>LOTS, MINING CLAIMS, PARCELS | E FTC                      |
| UNSURVEYED LINES:                                                              |                            |
| PARCEL BOUNDARY<br>MINING CLAIMS ETC.                                          |                            |
| RAILWAY AND RIGHT OF WAY<br>UTILITY LINES                                      |                            |
| NON-PERENNIAL STREAM<br>FLOODING OR FLOODING RIGHTS                            |                            |
| SUBDIVISION<br>ORIGINAL SHORELINE                                              |                            |
| MARSH OR MUSKEG<br>MINES                                                       |                            |
|                                                                                |                            |
|                                                                                |                            |
| DISPOSITION OF C                                                               |                            |
| TYPE OF DOCUMENT<br>PATENT, SURFACE & MINING RIGH                              | <u>SYMBOL</u><br>TS        |
|                                                                                |                            |
| LEASE, SURFACE & MINING RIGH<br>" SURFACE RIGHTS ONLY                          | TS                         |
| •                                                                              |                            |
| CROWN LAND SALE                                                                |                            |
| ORDER-IN-COUNCIL<br>RESERVATION                                                |                            |
| CANCELLED<br>SAND & GRAVEL                                                     |                            |
|                                                                                |                            |
| · · · · · · · · · · · · · · · · · · ·                                          | · ·                        |
| SCALE: 1 INCH = 40 CH                                                          | AINS                       |
| 0 500 1000 2000 400<br>FEET METRES                                             |                            |
| 0 200 400 600 800 IKM                                                          | 2 K M                      |
|                                                                                |                            |
| 40                                                                             | 16                         |
|                                                                                |                            |
| TOWNSHIP                                                                       |                            |
|                                                                                |                            |
|                                                                                |                            |
| DISTRICT                                                                       |                            |
| KENC                                                                           | RA                         |
| MINING DIVISION                                                                |                            |
| KENC                                                                           | RA                         |
| Ministry                                                                       | y of Natural               |
| Resource                                                                       | -                          |
|                                                                                | Mapping Branch<br>Plan No. |
| 4 · 7 5                                                                        | M.2032                     |
| Queen's Park, Toronto                                                          |                            |

#### NOTES

400' surface rights reservation along the shores of all lakes and rivers.

RESERVES SAND and GRAVEL (R) Crown Reserve Grovel File: 132396

File • 50650

THE INFORMATION THAT APPEARS ON THIS MAP HAS BEEN COMPILED FROM VARIOUS SOURCES, AND ACCURACY IS NOT GUARANTEED. THOSE WISHING TO STAKE MIN-

ING CLAIMS SHOULD CON-SULT WITH THE MINING RECORDER, MINISTRY OF NORTHERN DEVELOP MENT/AND MINES, FOR AD-DITIONAL INFORMATION

ON THE STATUS OF THE LANDS SHOWN HEREON.

FEB 2 7 1985 70.0.10.11.12.1.2.3.4.5.6 Opertive as linen