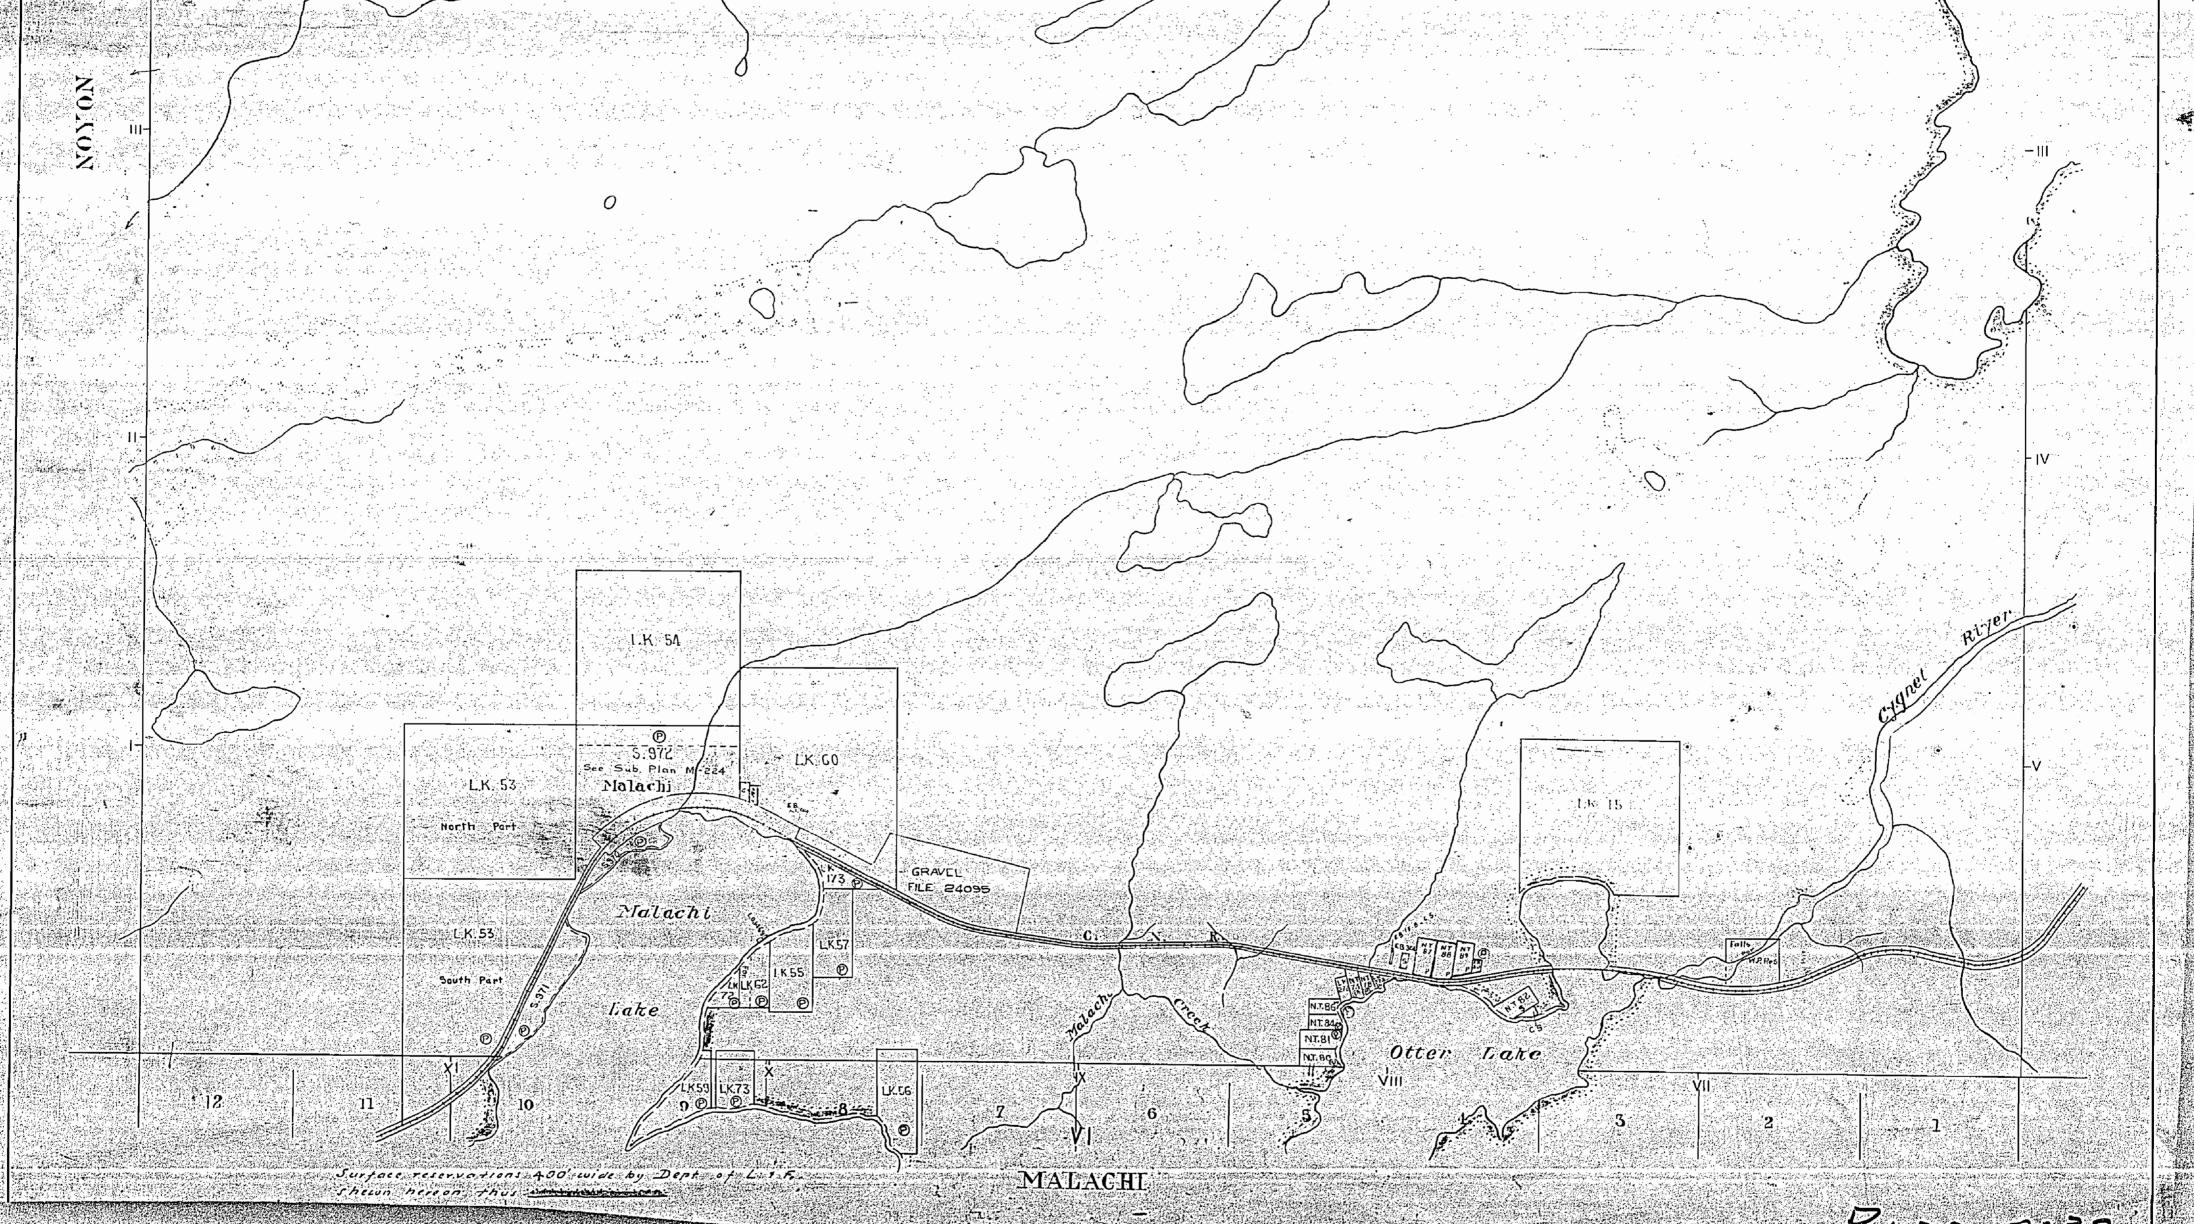

#### NOTES

400' surface rights reservation along the shores of all lakes and rivers.

RESERVES SAND and GRAVEL (R) Crown Reserve Grovel File: 132396

File • 50650

THE INFORMATION THAT APPEARS ON THIS MAP HAS BEEN COMPILED FROM VARIOUS SOURCES, AND ACCURACY IS NOT GUARANTEED. THOSE WISHING TO STAKE MIN-

ING CLAIMS SHOULD CON-SULT WITH THE MINING RECORDER, MINISTRY OF NORTHERN DEVELOP MENT/AND MINES, FOR AD-DITIONAL INFORMATION

ON THE STATUS OF THE LANDS SHOWN HEREON.

FEB 2 7 1985 70.0.10.11.12.1.2.3.4.5.6 Opertive as linen

Feb 27/85

5 M

G2624

**GI349** 

С Н NOYON

2 M

49 . 55 0 CPDFOX 95° 01'24"

L K 53.--S( pt IIM

## DISTRICT, OF KENORA

Scale-20 Chains - 1 Inch

shewn here on thus in this is the

M2032

DEPARTMENT OF MINES

Cygnet

Lahe