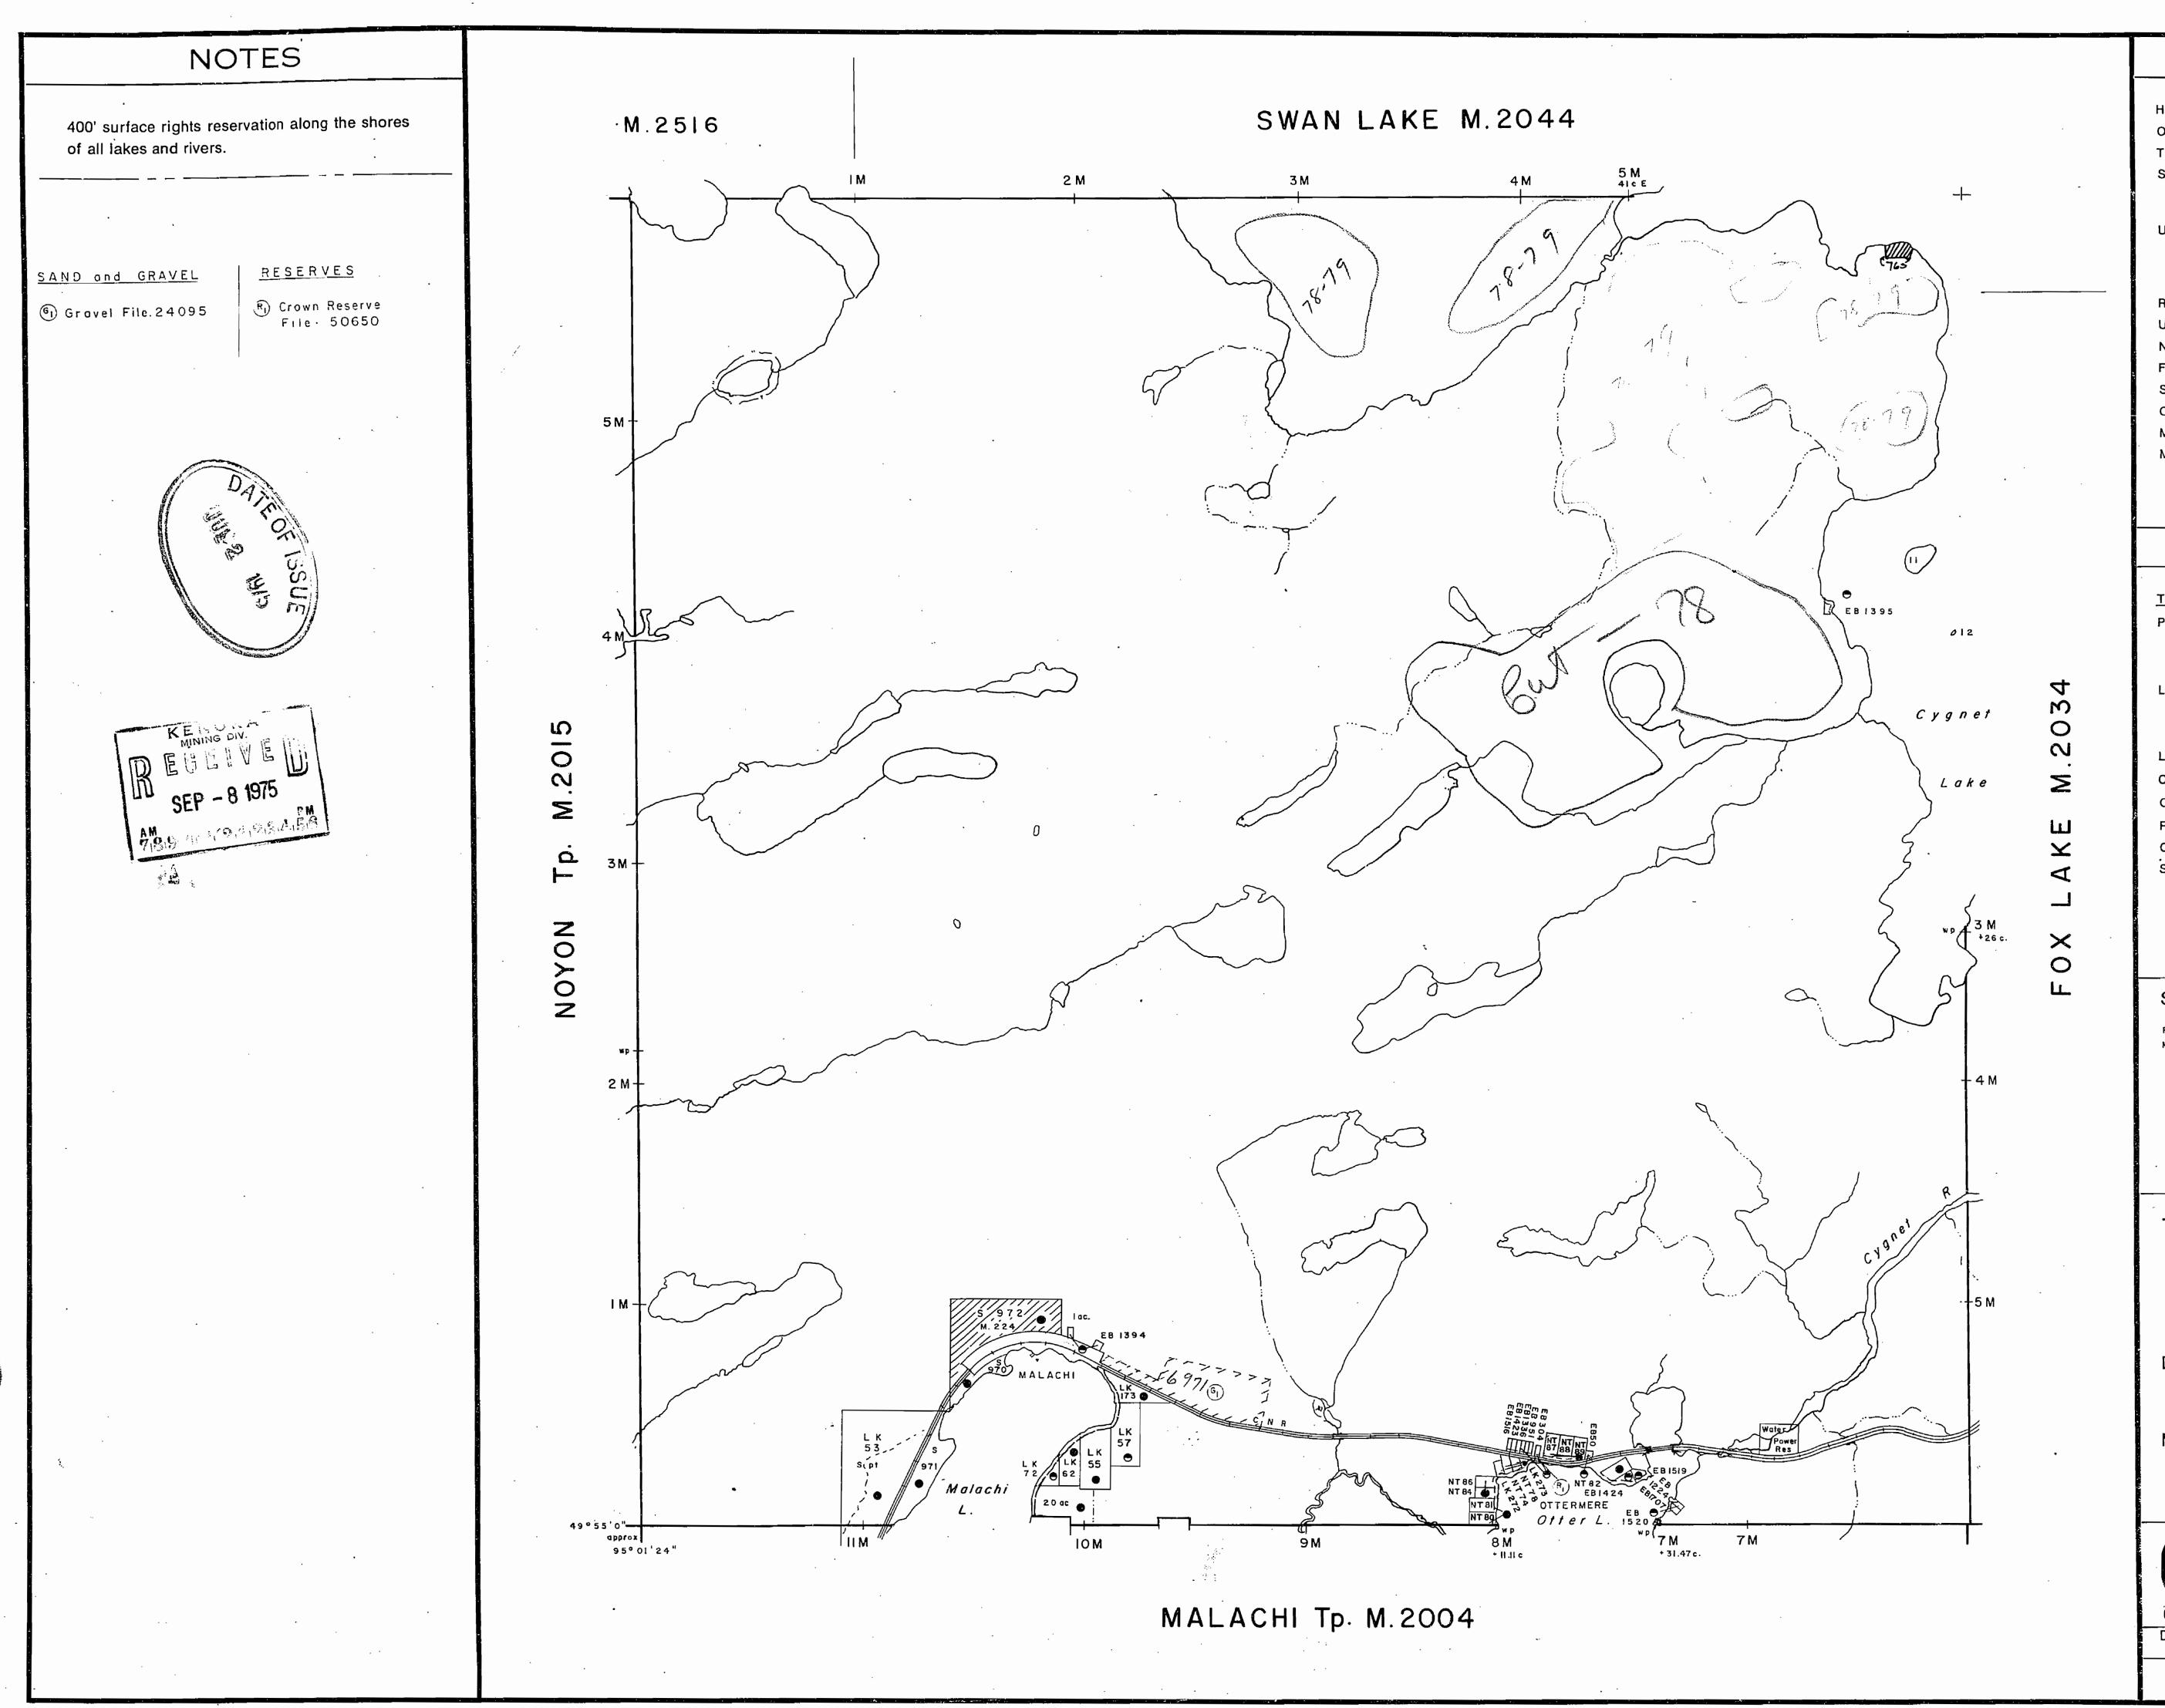

#### NOTES

400' surface rights reservation along the shores of all lakes and rivers.

RESERVES SAND and GRAVEL (R) Crown Reserve Grovel File: 132396

File • 50650

THE INFORMATION THAT APPEARS ON THIS MAP HAS BEEN COMPILED FROM VARIOUS SOURCES, AND ACCURACY IS NOT GUARANTEED. THOSE WISHING TO STAKE MIN-

ING CLAIMS SHOULD CON-SULT WITH THE MINING RECORDER, MINISTRY OF NORTHERN DEVELOP MENT/AND MINES, FOR AD-DITIONAL INFORMATION

ON THE STATUS OF THE LANDS SHOWN HEREON.

FEB 2 7 1985 70.0.10.11.12.1.2.3.4.5.6 Opertive as linen