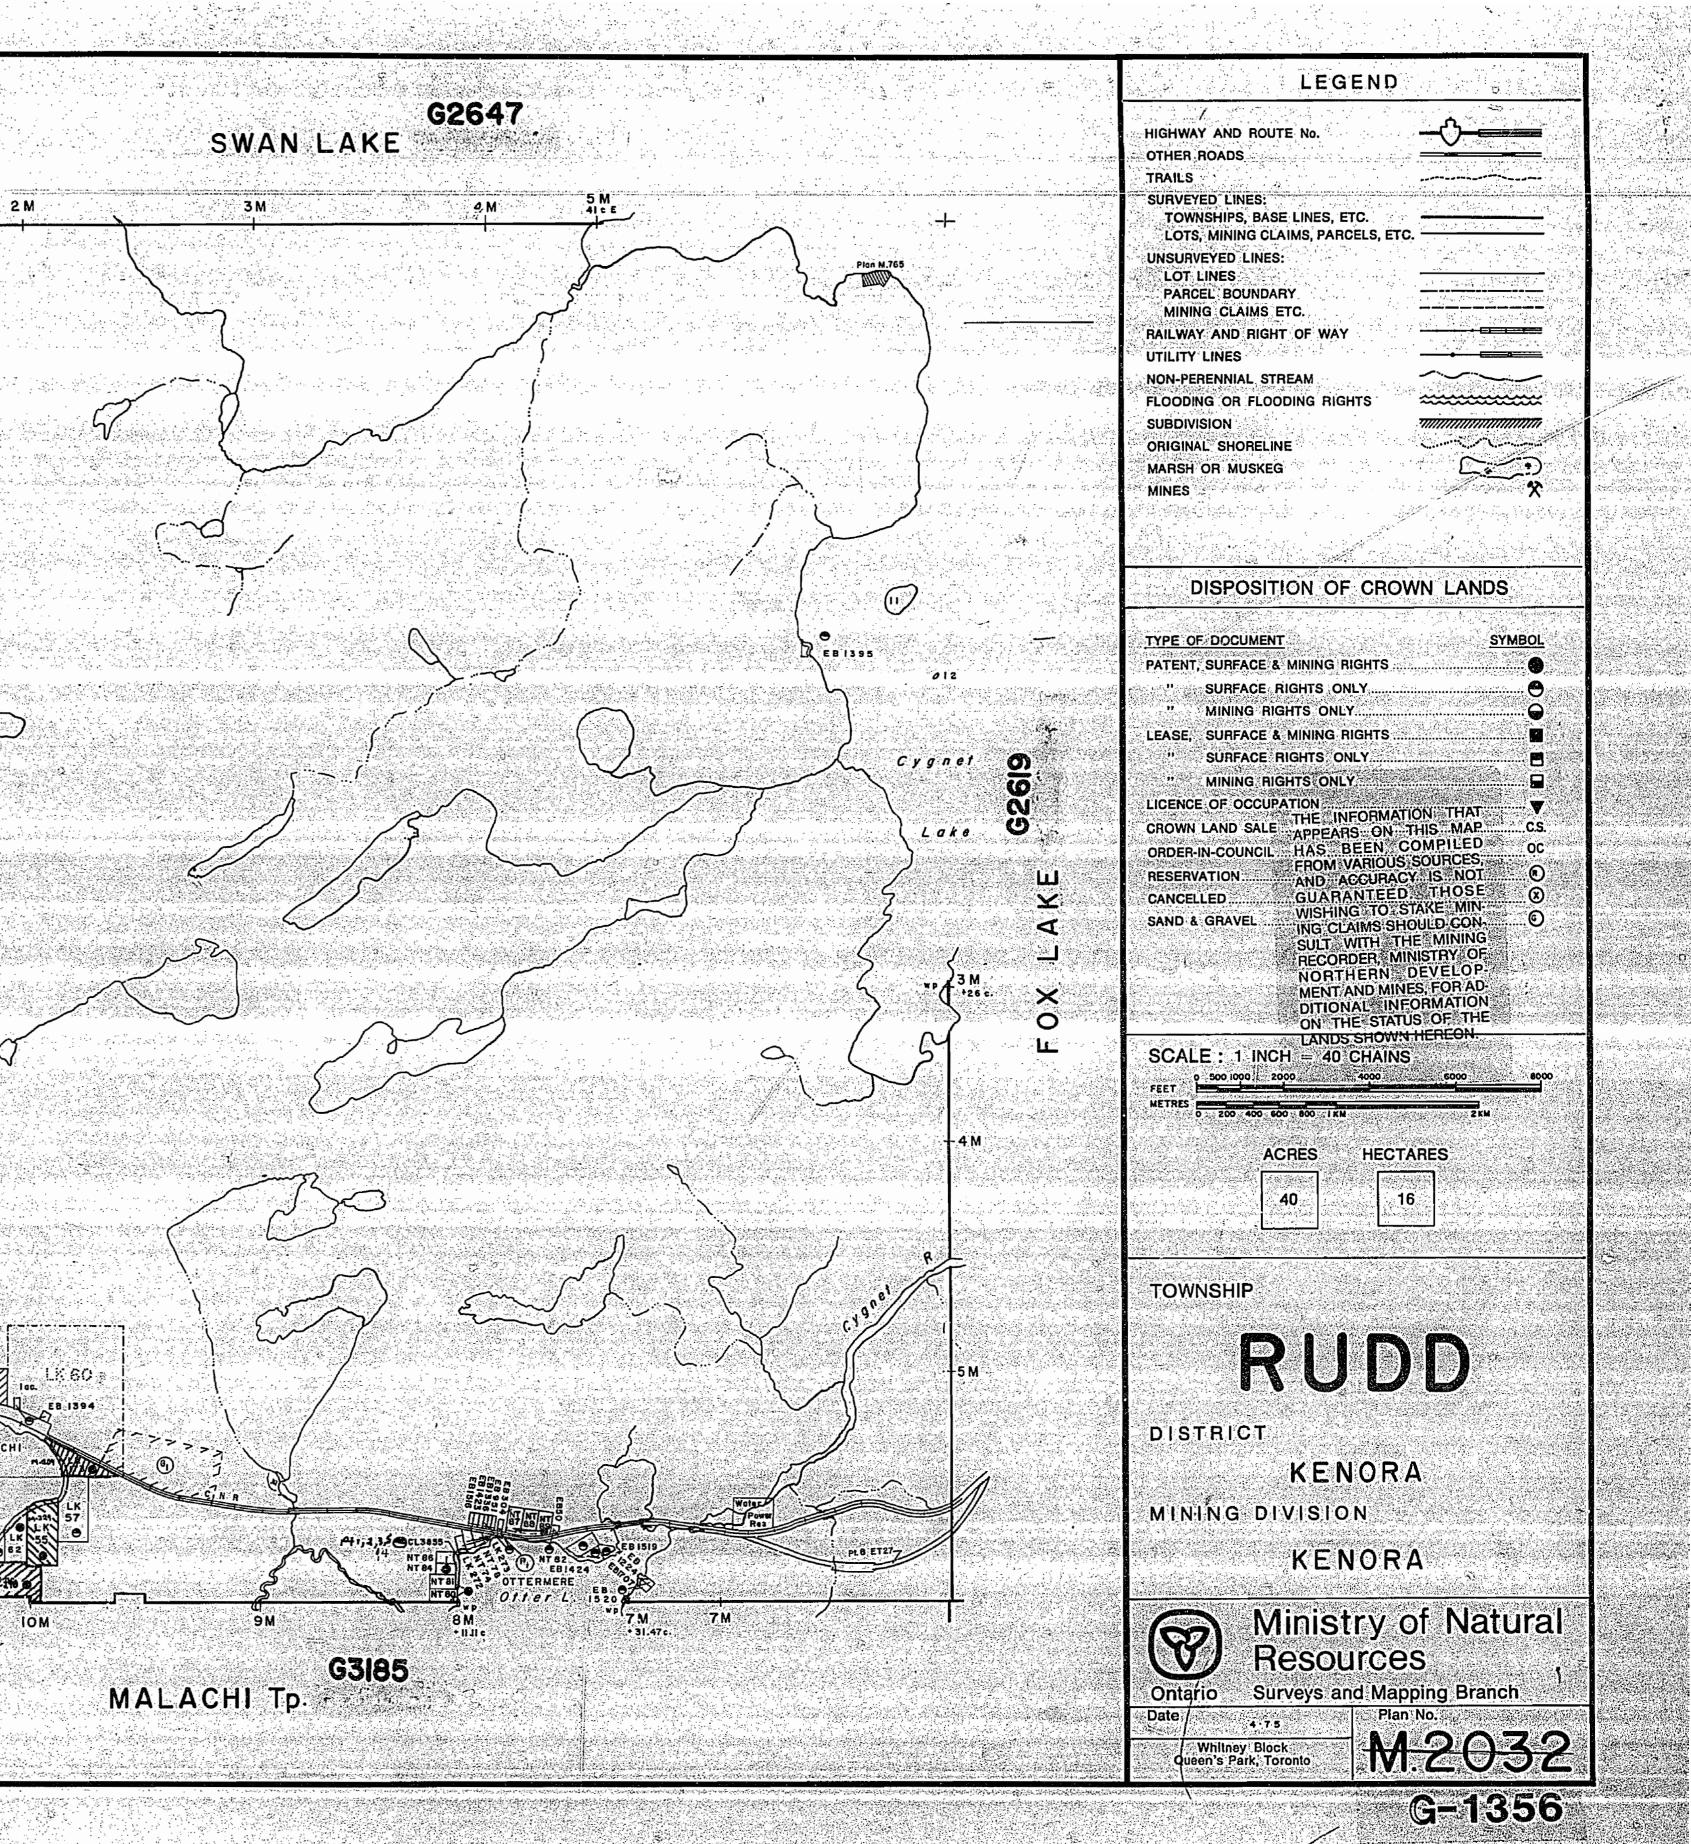

| LEGEN                                                                          | N D                        |
|--------------------------------------------------------------------------------|----------------------------|
| HIGHWAY AND ROUTE No.                                                          |                            |
| OTHER ROADS<br>TRAILS                                                          |                            |
| SURVEYED LINES:<br>TOWNSHIPS, BASE LINES, ETC.<br>LOTS, MINING CLAIMS, PARCELS | E FTC                      |
| UNSURVEYED LINES:                                                              |                            |
| PARCEL BOUNDARY<br>MINING CLAIMS ETC.                                          |                            |
| RAILWAY AND RIGHT OF WAY<br>UTILITY LINES                                      |                            |
| NON-PERENNIAL STREAM<br>FLOODING OR FLOODING RIGHTS                            |                            |
| SUBDIVISION<br>ORIGINAL SHORELINE                                              |                            |
| MARSH OR MUSKEG<br>MINES                                                       |                            |
|                                                                                |                            |
|                                                                                |                            |
| DISPOSITION OF C                                                               |                            |
| TYPE OF DOCUMENT<br>PATENT, SURFACE & MINING RIGH                              | <u>SYMBOL</u><br>TS        |
|                                                                                |                            |
| LEASE, SURFACE & MINING RIGH<br>" SURFACE RIGHTS ONLY                          | TS                         |
| •                                                                              |                            |
| CROWN LAND SALE                                                                |                            |
| ORDER-IN-COUNCIL<br>RESERVATION                                                |                            |
| CANCELLED<br>SAND & GRAVEL                                                     |                            |
|                                                                                |                            |
| · · · · · · · · · · · · · · · · · · ·                                          | · ·                        |
| SCALE: 1 INCH = 40 CH                                                          | AINS                       |
| 0 500 1000 2000 400<br>FEET METRES                                             |                            |
| 0 200 400 600 800 IKM                                                          | 2 K M                      |
|                                                                                |                            |
| 40                                                                             | 16                         |
|                                                                                |                            |
| TOWNSHIP                                                                       |                            |
|                                                                                |                            |
|                                                                                |                            |
| DISTRICT                                                                       |                            |
| KENC                                                                           | RA                         |
| MINING DIVISION                                                                |                            |
| KENC                                                                           | RA                         |
| Ministry                                                                       | y of Natural               |
| Resource                                                                       | -                          |
|                                                                                | Mapping Branch<br>Plan No. |
| 4 · 7 5                                                                        | M.2032                     |
| Queen's Park, Toronto                                                          |                            |

#### NOTES

400' surface rights reservation along the shores of all lakes and rivers.

RESERVES SAND and GRAVEL (R) Crown Reserve Grovel File: 132396

File • 50650

THE INFORMATION THAT APPEARS ON THIS MAP HAS BEEN COMPILED FROM VARIOUS SOURCES, AND ACCURACY IS NOT GUARANTEED. THOSE WISHING TO STAKE MIN-

ING CLAIMS SHOULD CON-SULT WITH THE MINING RECORDER, MINISTRY OF NORTHERN DEVELOP MENT/AND MINES, FOR AD-DITIONAL INFORMATION

ON THE STATUS OF THE LANDS SHOWN HEREON.

FEB 2 7 1985 70.0.10.11.12.1.2.3.4.5.6 Opertive as linen

Feb 27/85

5 M

G2624

**GI349** 

С Н NOYON

2 M

49 . 55 0 CPDFOX 95° 01'24"

L K 53.--S( pt IIM