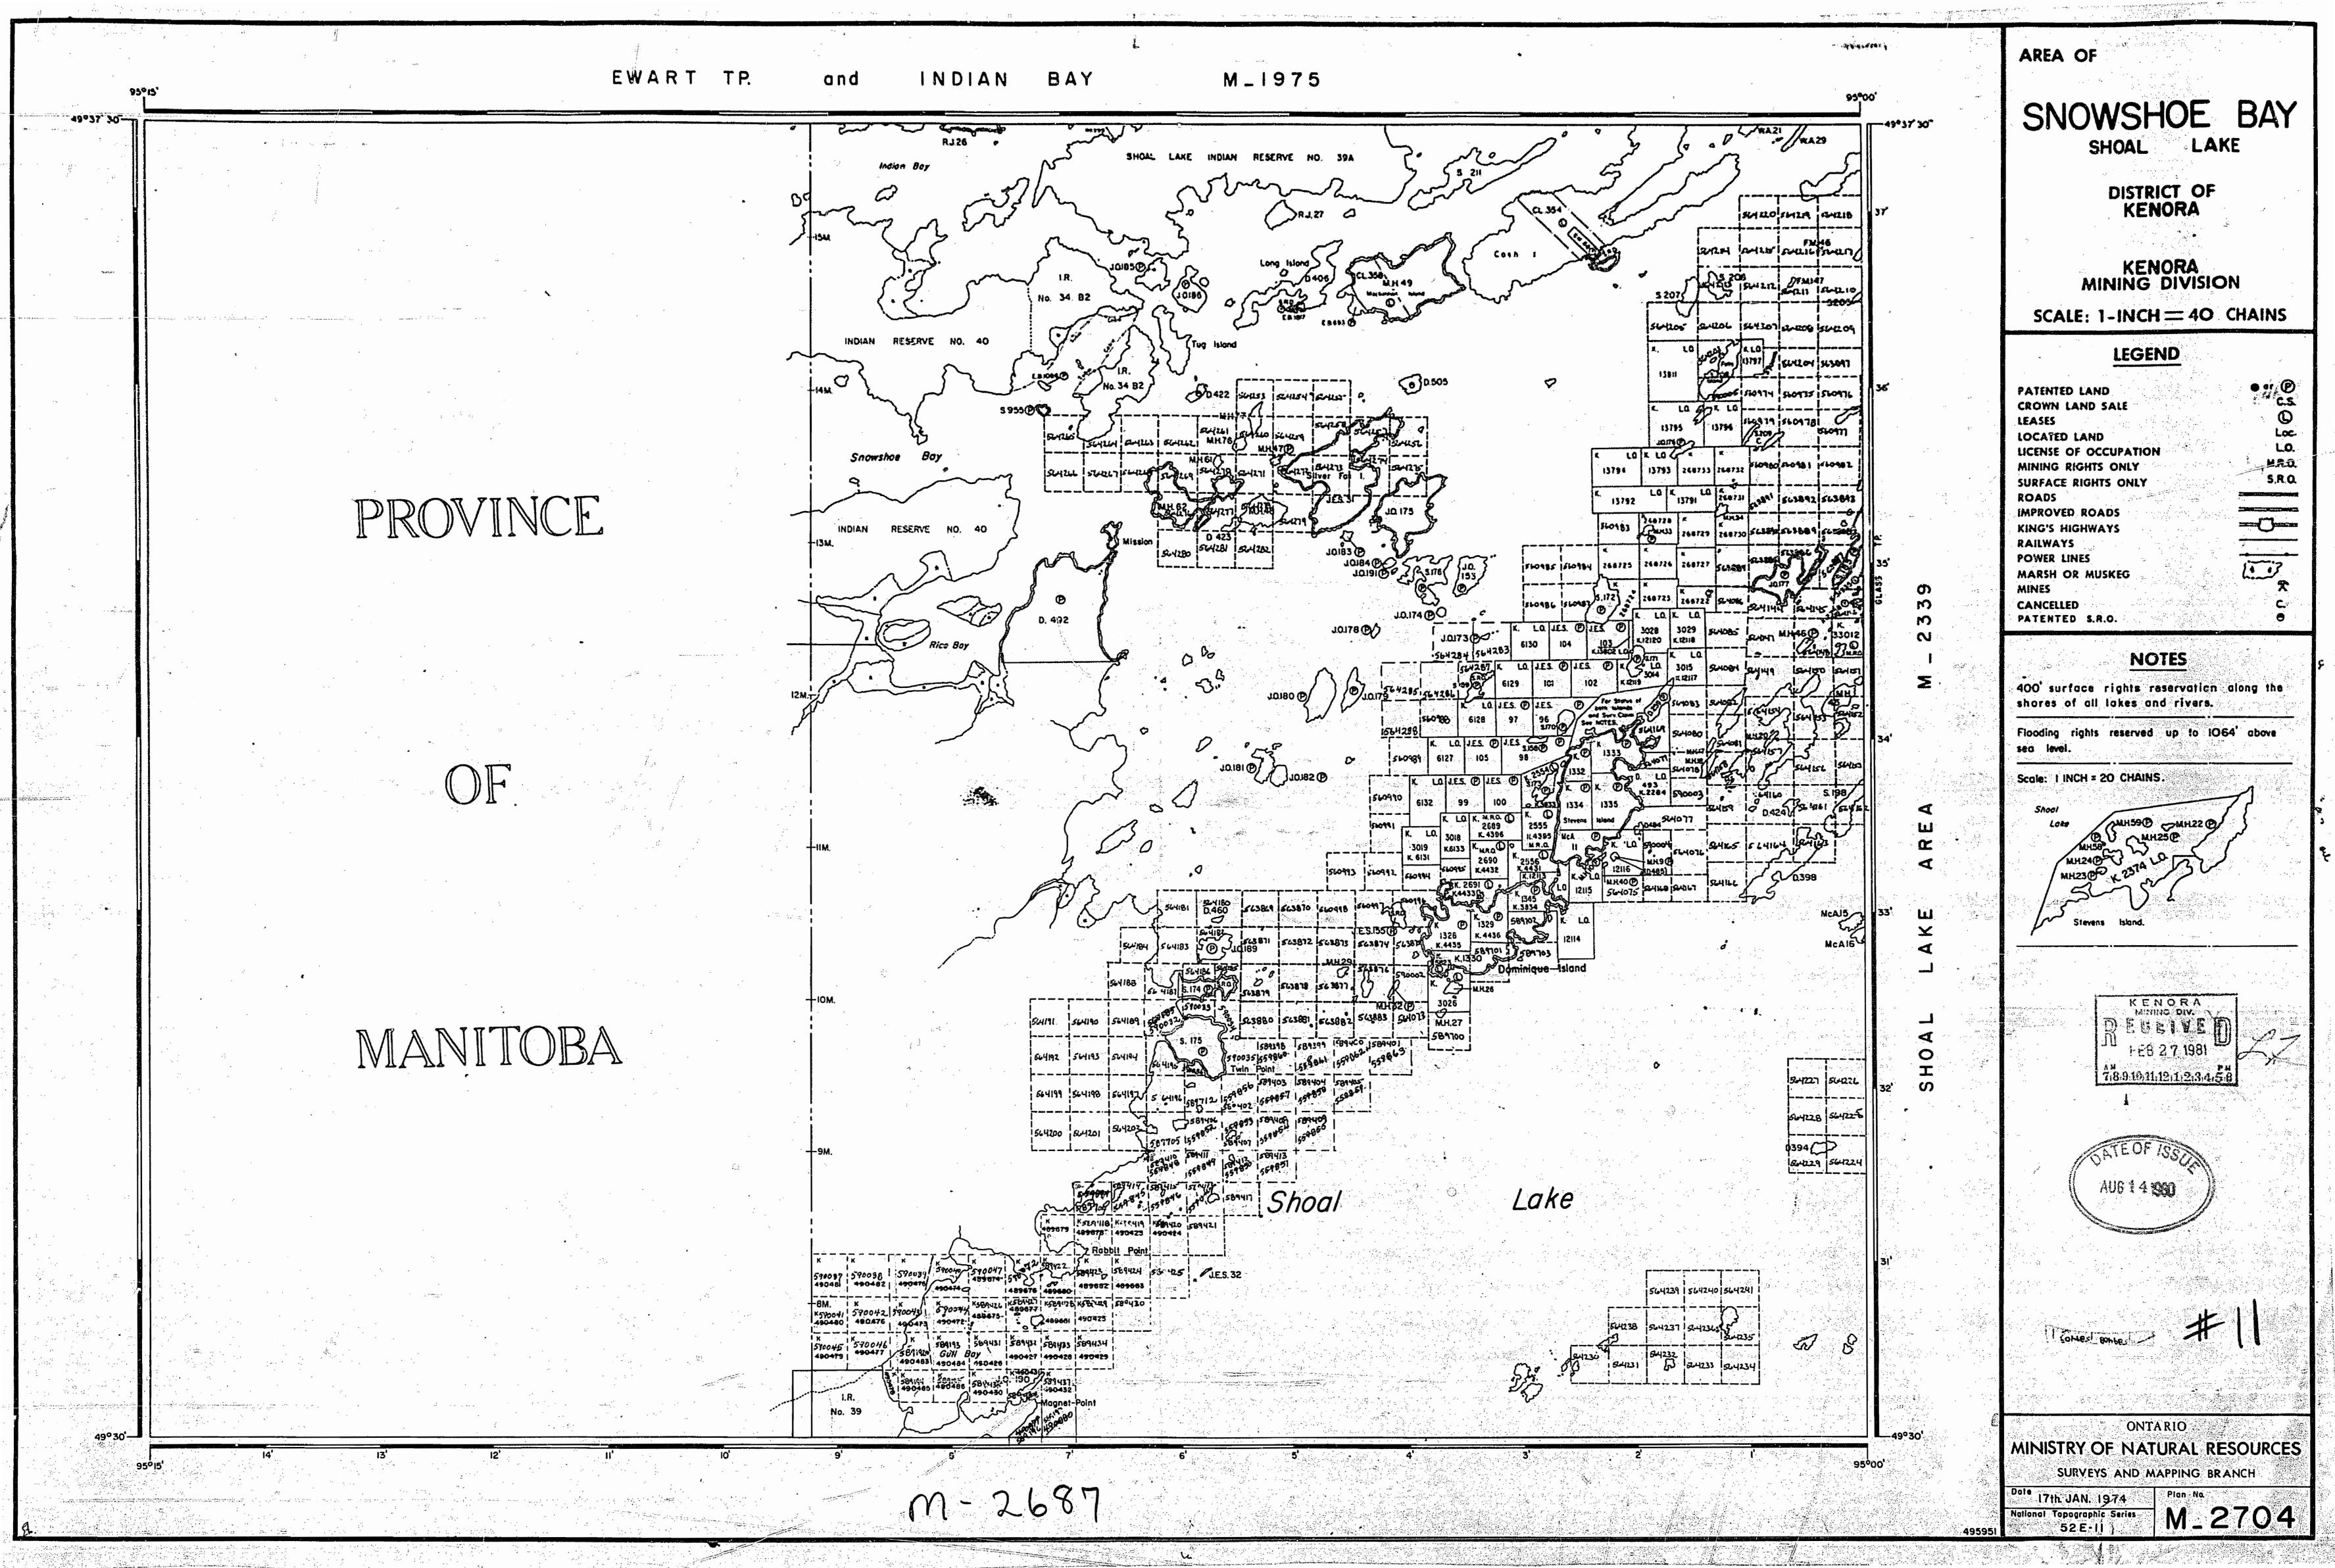

SNOWSHOE BAY

AREA OF

Flooding rights reserved up to 1064 above

DEPARTMENT OF MINES -ONTARIO

Control & State Control of the State Control of the

TRIM LINE

the same of the sa

4 1 1 4 4 7 4 . 6 1 sm to

ONTARIO
DEPARTMENT OF MINES
AND NORTHERN AFFAIRS

M2704 Snowshoe Bowl

- 2645

JONSHOE BAY SHOAL LAKE.

Æ:

GUARANTEED. THOSE WISHING TO STAKE MINING CLAIMS SHOULD CONSULT WITH THE MINING RECORDER, MINISTRY OF NORTHERN DEVELOPMENT AND MINES, FOR ADDITIONAL INFORMATION ON THE STATUS OF THE LANDS SHOWN HEREON.

-2645

TRIM LINE

**G-**

2645

SNOMSHOE

-2645

ಲ

and the second of the same and the second