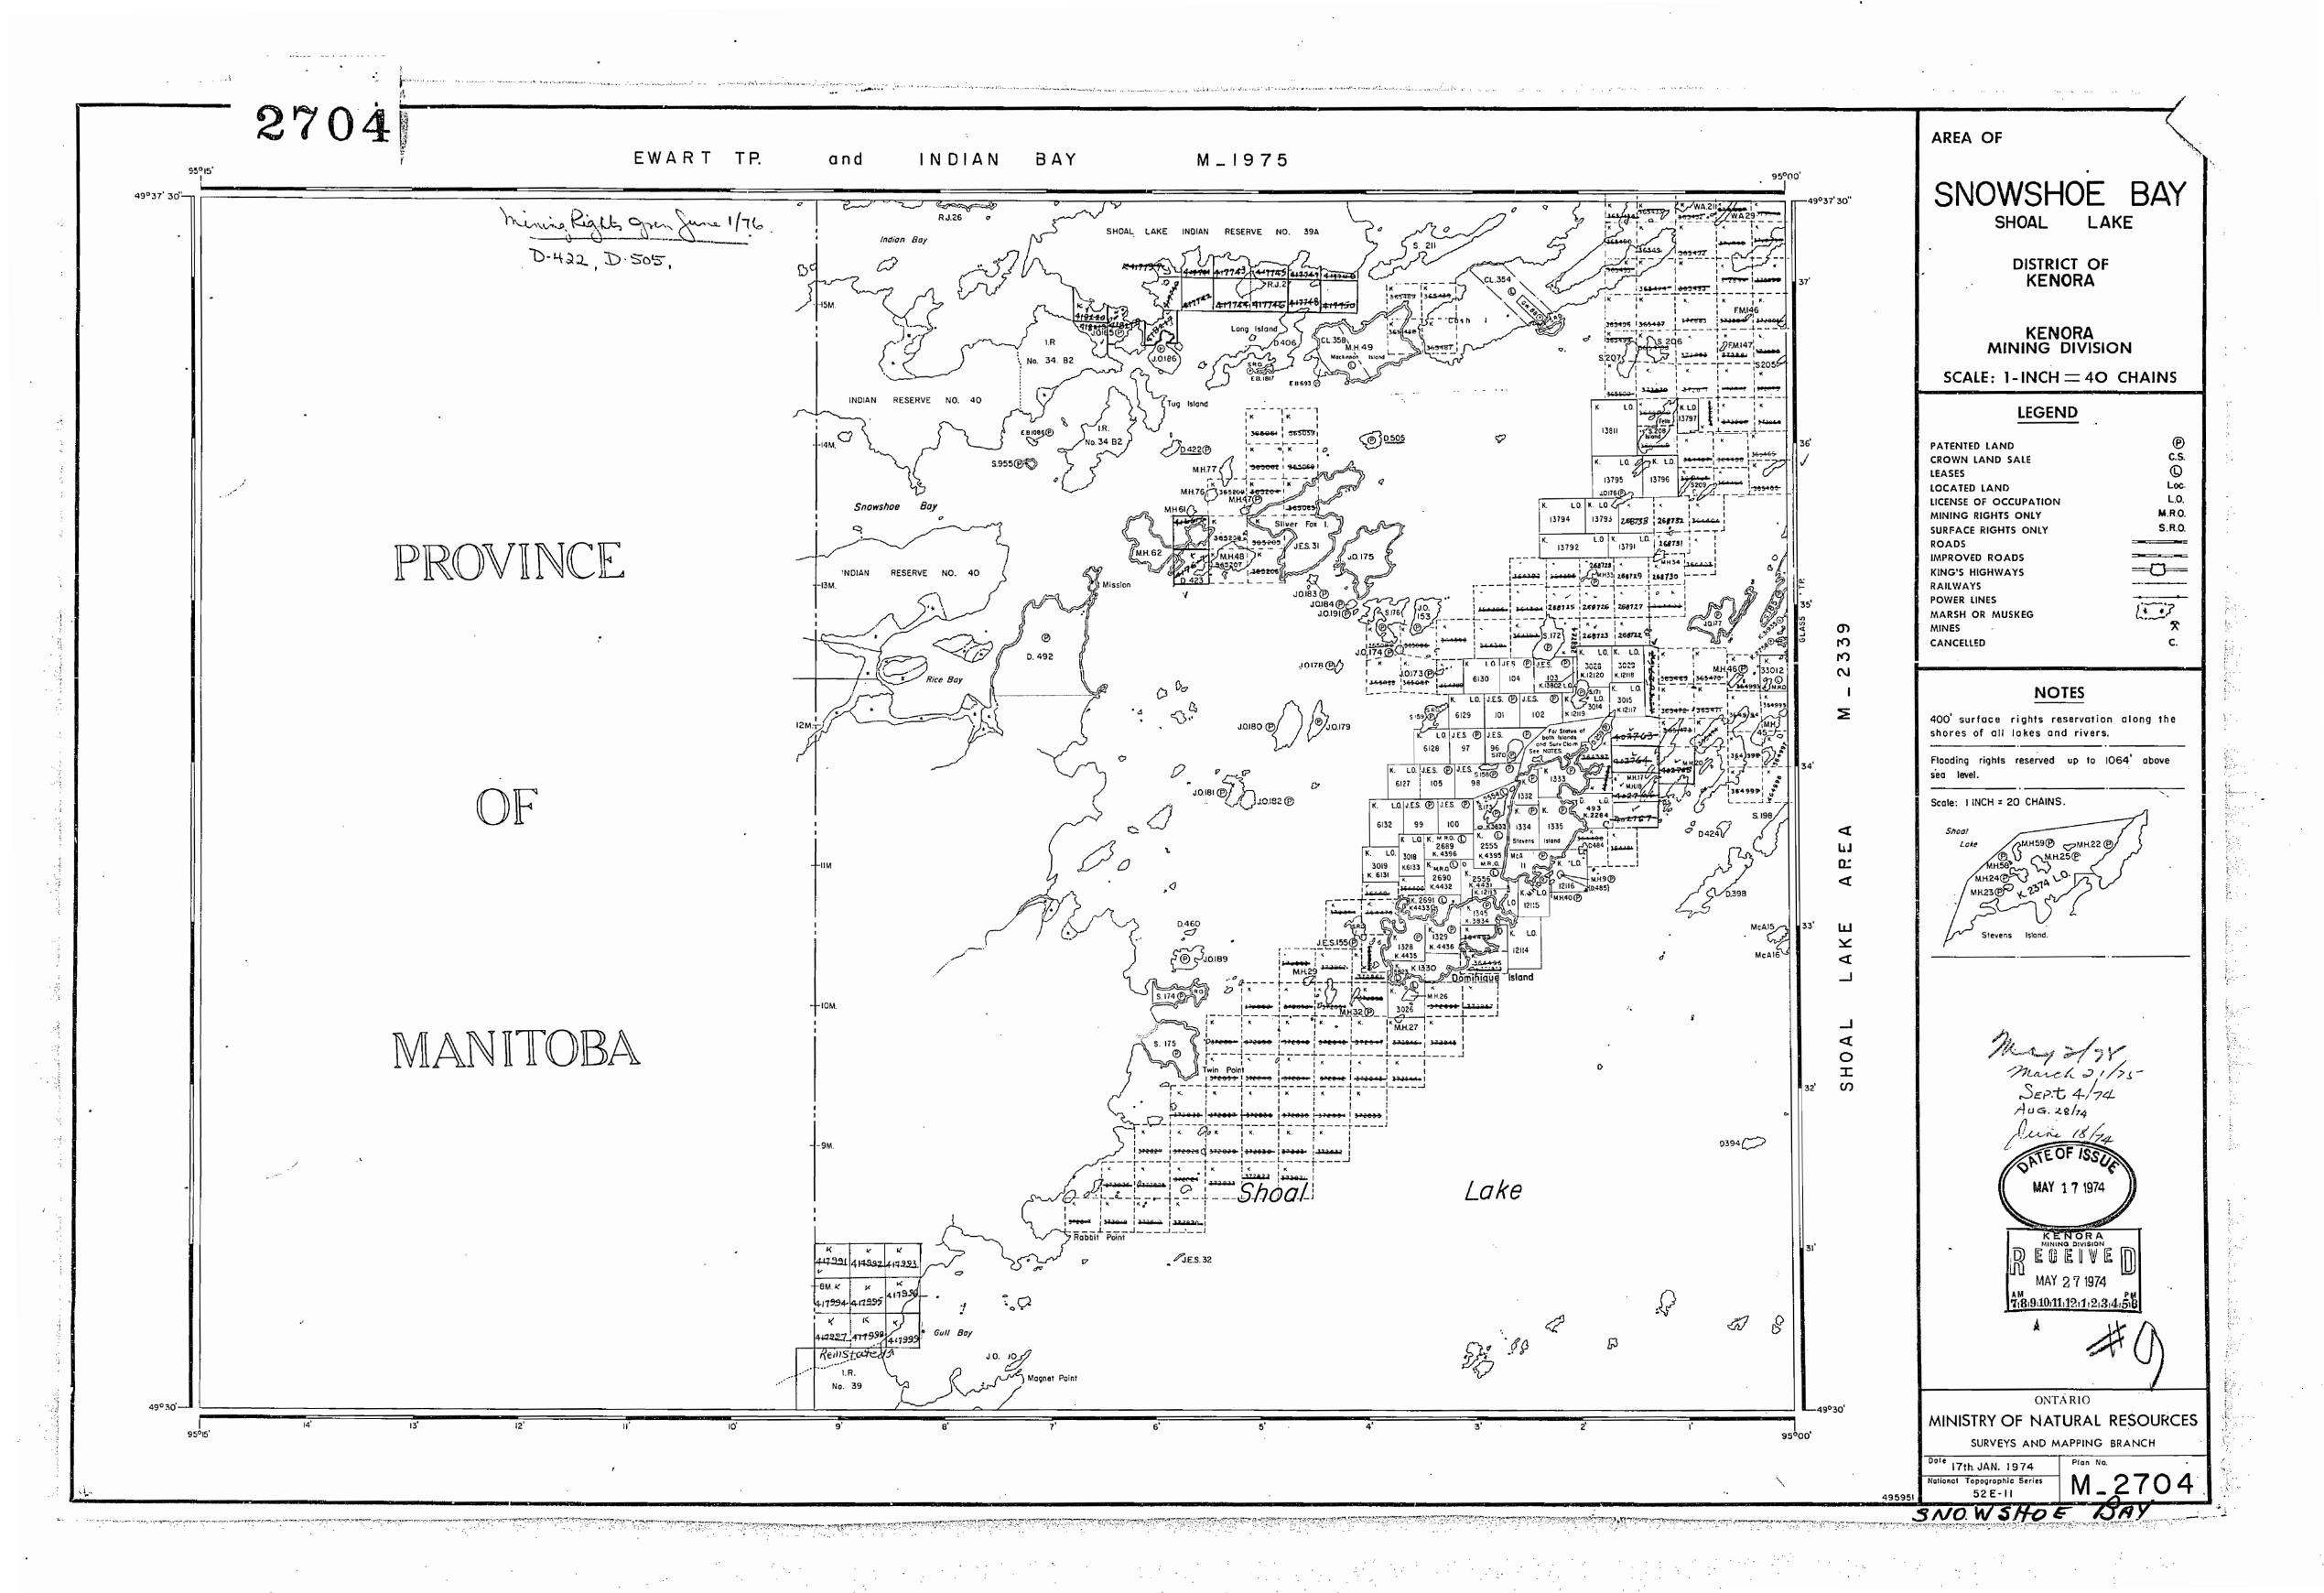

AREA OF

SNOWSHOE BAY

DEPARTMENT OF MINES

- ONTARIO -

AREA ØF

71223 -27 TOOL OF WALL TI MARK CO. 1961-3

SNOWSHOE BAY LAKE · SHOAL DISTRICT OF KENORA KENORA MINING DIVISION SCALE: 1-INCH = 40 CHAINS LEGEND PATENIED LAND CROWN LAND SALE LEASES LOCATED LAND LICENSE OF OCCUPATION MINING RIGHTS ONLY SURFACE RIGHTS ONLY PROVINCE ROADS IMPROVED ROADS KING'S HIGHWAYS RAILWAYS POWER LINES MARSH OR MUSKEG NOTES Scale: I INCH = 20 CHAINS. FILED: KENORA REC'O. DEC 5 1966 RECEIPT No.
MINING DIVISION Dec. 8/60 Jul. 8/67