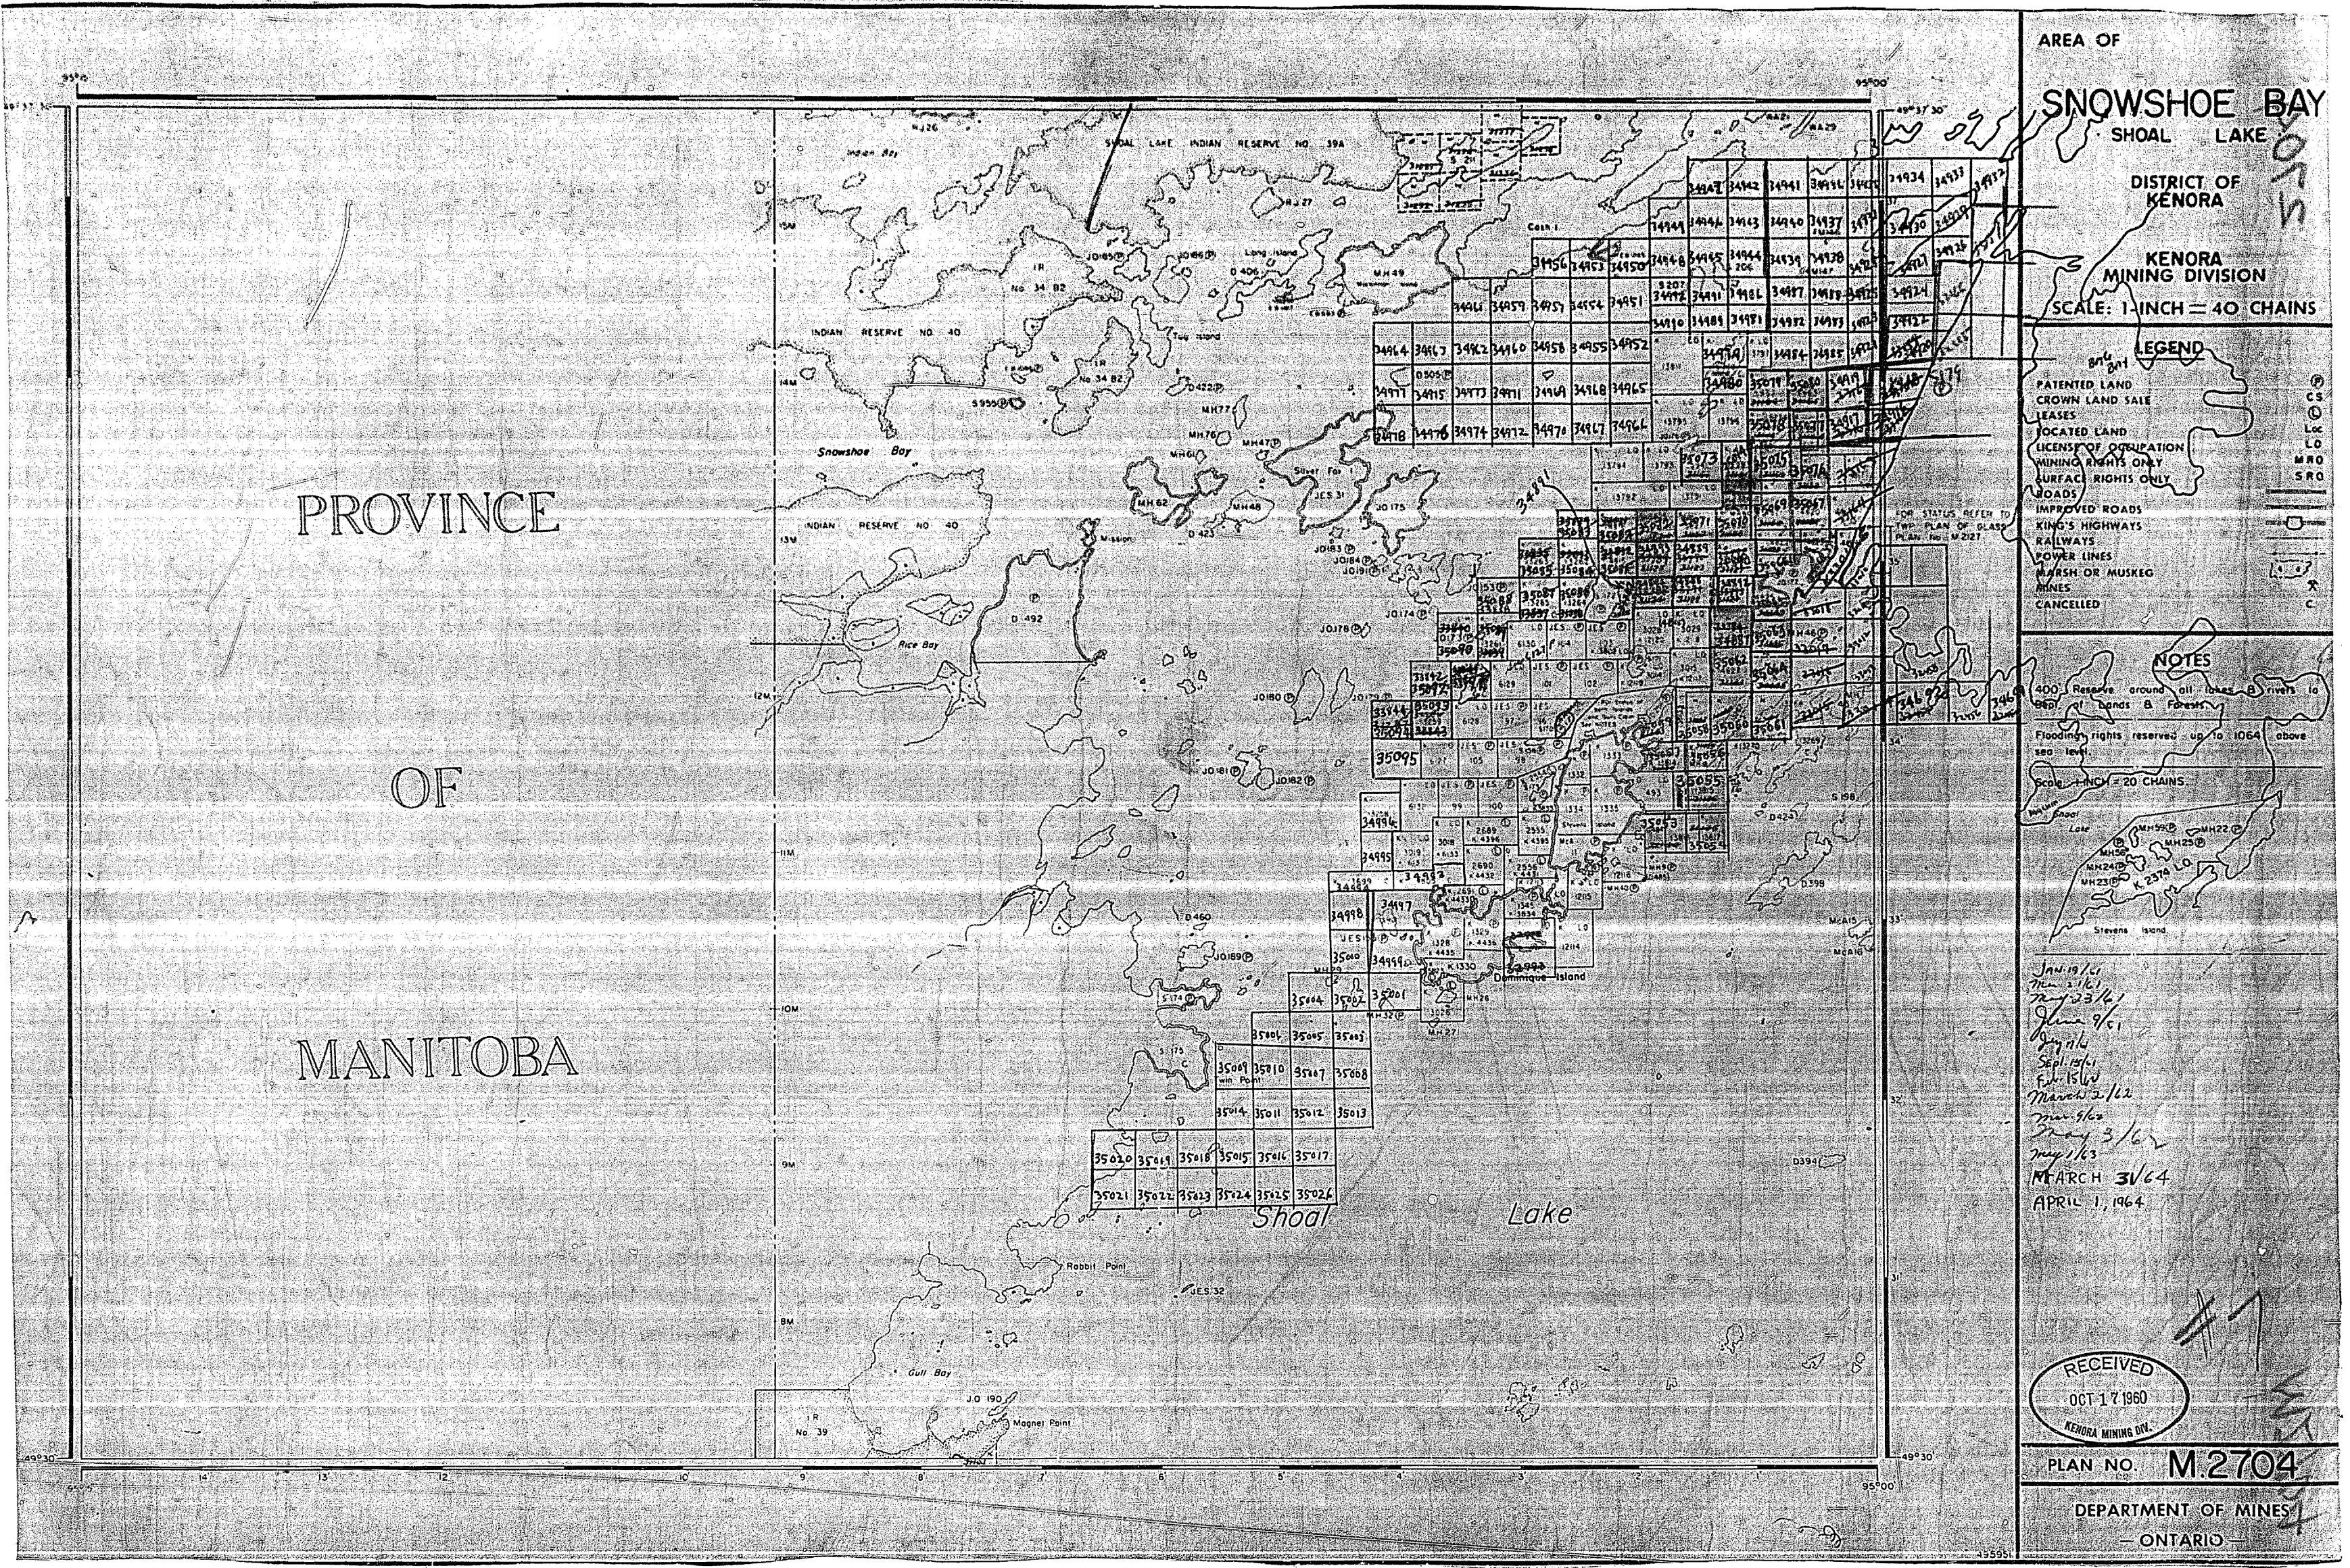

SNOWSHOE BAY

AREA OF

Flooding rights reserved up to 1064 above

DEPARTMENT OF MINES -ONTARIO

Control & State Control of the State Control of the

TRIM LINE

the same of the sa

4 1 1 4 4 7 4 . 6 1 sm to

ONTARIO
DEPARTMENT OF MINES
AND NORTHERN AFFAIRS

M2704 Snowshoe Bowl

- 2645

JONSHOE BAY SHOAL LAKE.

Æ:

GUARANTEED. THOSE WISHING TO STAKE MINING CLAIMS SHOULD CONSULT WITH THE MINING RECORDER, MINISTRY OF NORTHERN DEVELOPMENT AND MINES, FOR ADDITIONAL INFORMATION ON THE STATUS OF THE LANDS SHOWN HEREON.

-2645

TRIM LINE

**G-**

2645

SNOMSHOE

-2645

ಲ

and the second of the same and the second