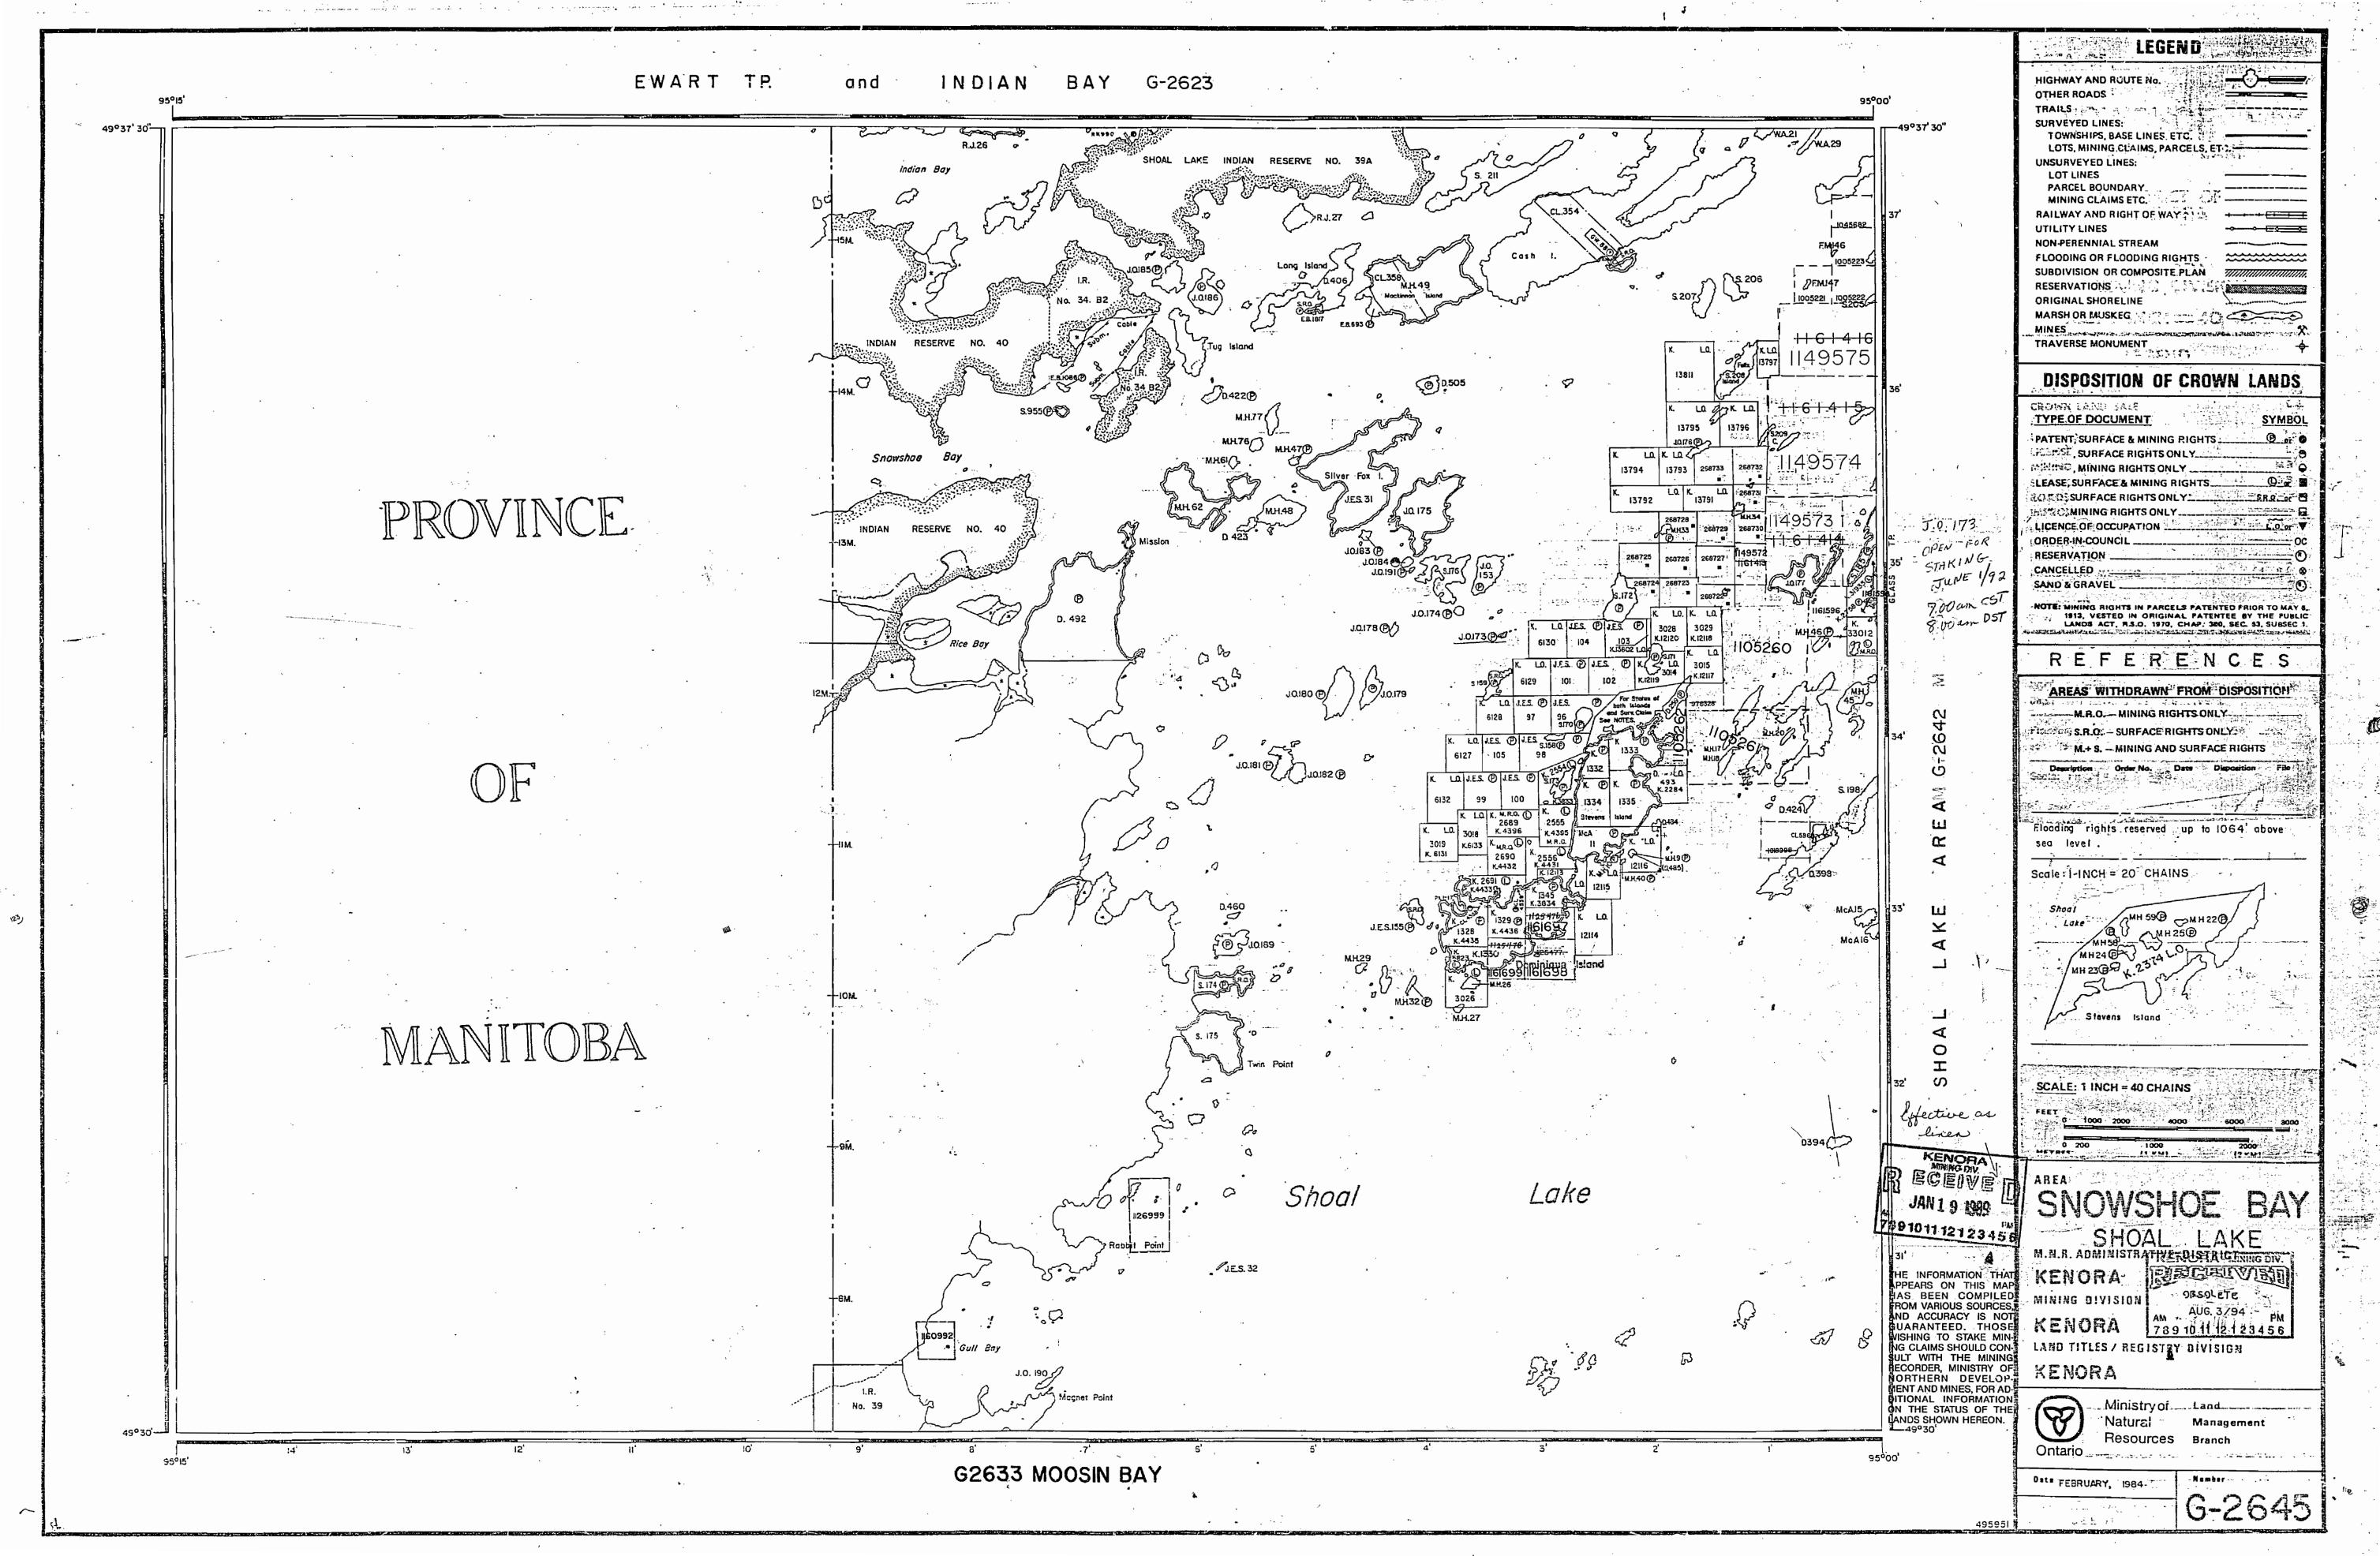

-2645

TRIM LINE

**G-**

2645

SNOMSHOE

-2645

ಲ

and the second of the same and the second

DEPARTMENT OF MINES

— ONTARIO —

-ONTARIO -

2704 DISTRICT OF KENORA JO 177 - I d. road allow. along olon MH 34 - frifital for non payment town MH 33 - I ch. rad allow. along show dispussed with KENORA MINING DIVISION SCALE: 1-INCH = 40 CHAINS For surry plans of chains E. sile Steven Och. KISK I noth thest per File 1 4805 LEGEND In MH34, 5830 + NE Zu K 4805 LOCATED LAND LICENSE OF OCCUPATION MINING RIGHTS ONLY PROVINCE 3424 L245 1644 3043 3648 36487 656 55652 POWER LINES MARSH OR MUSKEG MINES". CANCELLED Scale: I INCH = 20 CHAINS. 1560-25 REC'D. APREZ & 1965 RECEIPT NO DIVISION mar 6/05 MAY 25/cs AUG. 16/45 M.2704 PLAN NO.

Drow. 28/67

Drow. 28/67

July 10/67

July 10/67

Apr. 18/68

Tracy 3/68 0394(\_\_\_\_ Lake DEPARTMENT OF MINES -ONTARIO -

AREA OF

2704 DISTRICT OF KENORA JO 177 - Ich. road allow. Long ohn MH 34 - forfeited for non payment town MH 33 - Ich. rad allow. along show dispussed with KENORA MINING DIVISION S 172 -SCALE: 1-INCH = 40 CHAINS LEGEND For surry plans of claims E. side Stevens Och. K13816 + north west per File 1 4805 In 14 H34, 5830 4 N.E. see K 4805 Scale: I INCH = 20 CHAINS. REC'D. APE 28 1965 MAY 6/05 MAY 25/c5 AUG. 16/45 DEPARTMENT OF MINES