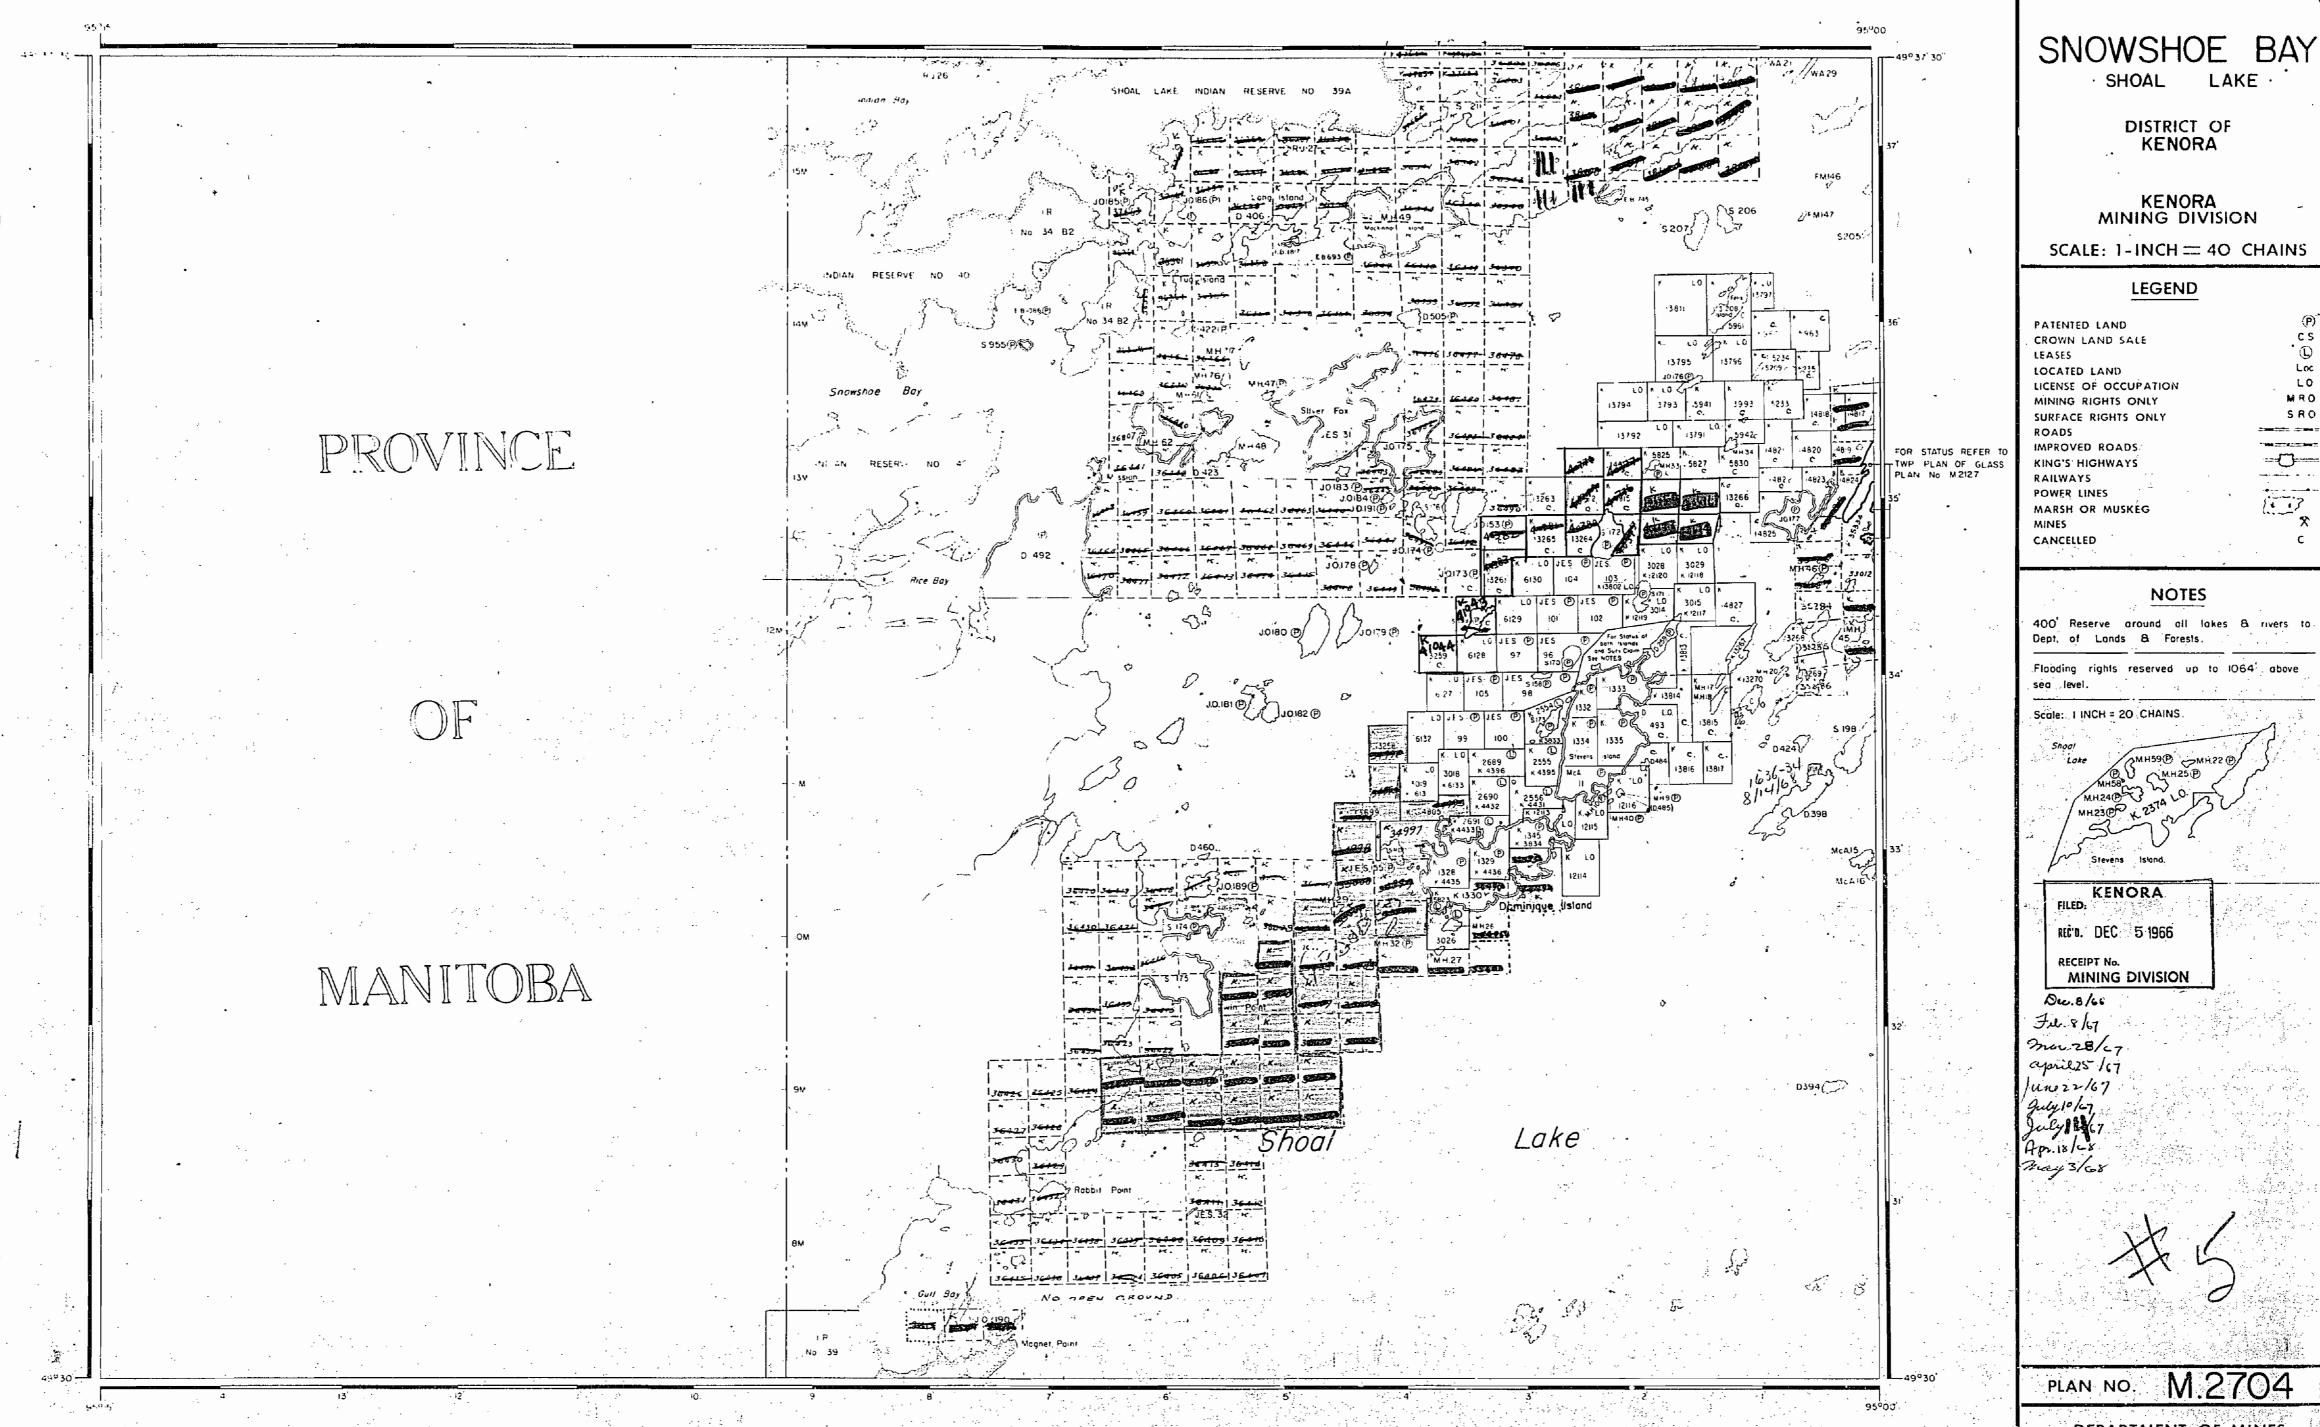

ONTARIO
DEPARTMENT OF MINES
AND NORTHERN AFFAIRS

M2704 Snowshoe Bowl

- 2645

JONSHOE BAY SHOAL LAKE.

Æ:

GUARANTEED. THOSE WISHING TO STAKE MINING CLAIMS SHOULD CONSULT WITH THE MINING RECORDER, MINISTRY OF NORTHERN DEVELOPMENT AND MINES, FOR ADDITIONAL INFORMATION ON THE STATUS OF THE LANDS SHOWN HEREON.

## SNOWSHOE BAY

DISTRICT OF KENORA

KENORA MINING DIVISION

SCALE: 1-INCH = 40 CHAINS

## LEGEND

| PATENTED LAND         | . (                       |
|-----------------------|---------------------------|
| CROWN LAND SALE       | C.                        |
| LEASES                | . (                       |
| LOCATED, LAND         | Lo                        |
| LICENSE OF OCCUPATION | , <sub>, , , i</sub> , L. |
| MINING RIGHTS ONLY    | - MR                      |
| SURFACE RIGHTS ONLY   | S.R                       |
| ROADS                 |                           |
| IMPROVED ROADS        |                           |
| KING'S HIGHWAYS       |                           |
| RAILWAYS              | -                         |
| POWER LINES           | ,                         |
| MARSH OR MUSKEG       | 14. ~ * S                 |
| MINES                 | 7                         |
| CANCELLED             | · c                       |
|                       |                           |

## NOTES

Scale: I INCH = 20 CHAINS.

PLAN NO.

DEPARTMENT OF MINES

- ONTARIO -

SNOW SHOE BAY 2704