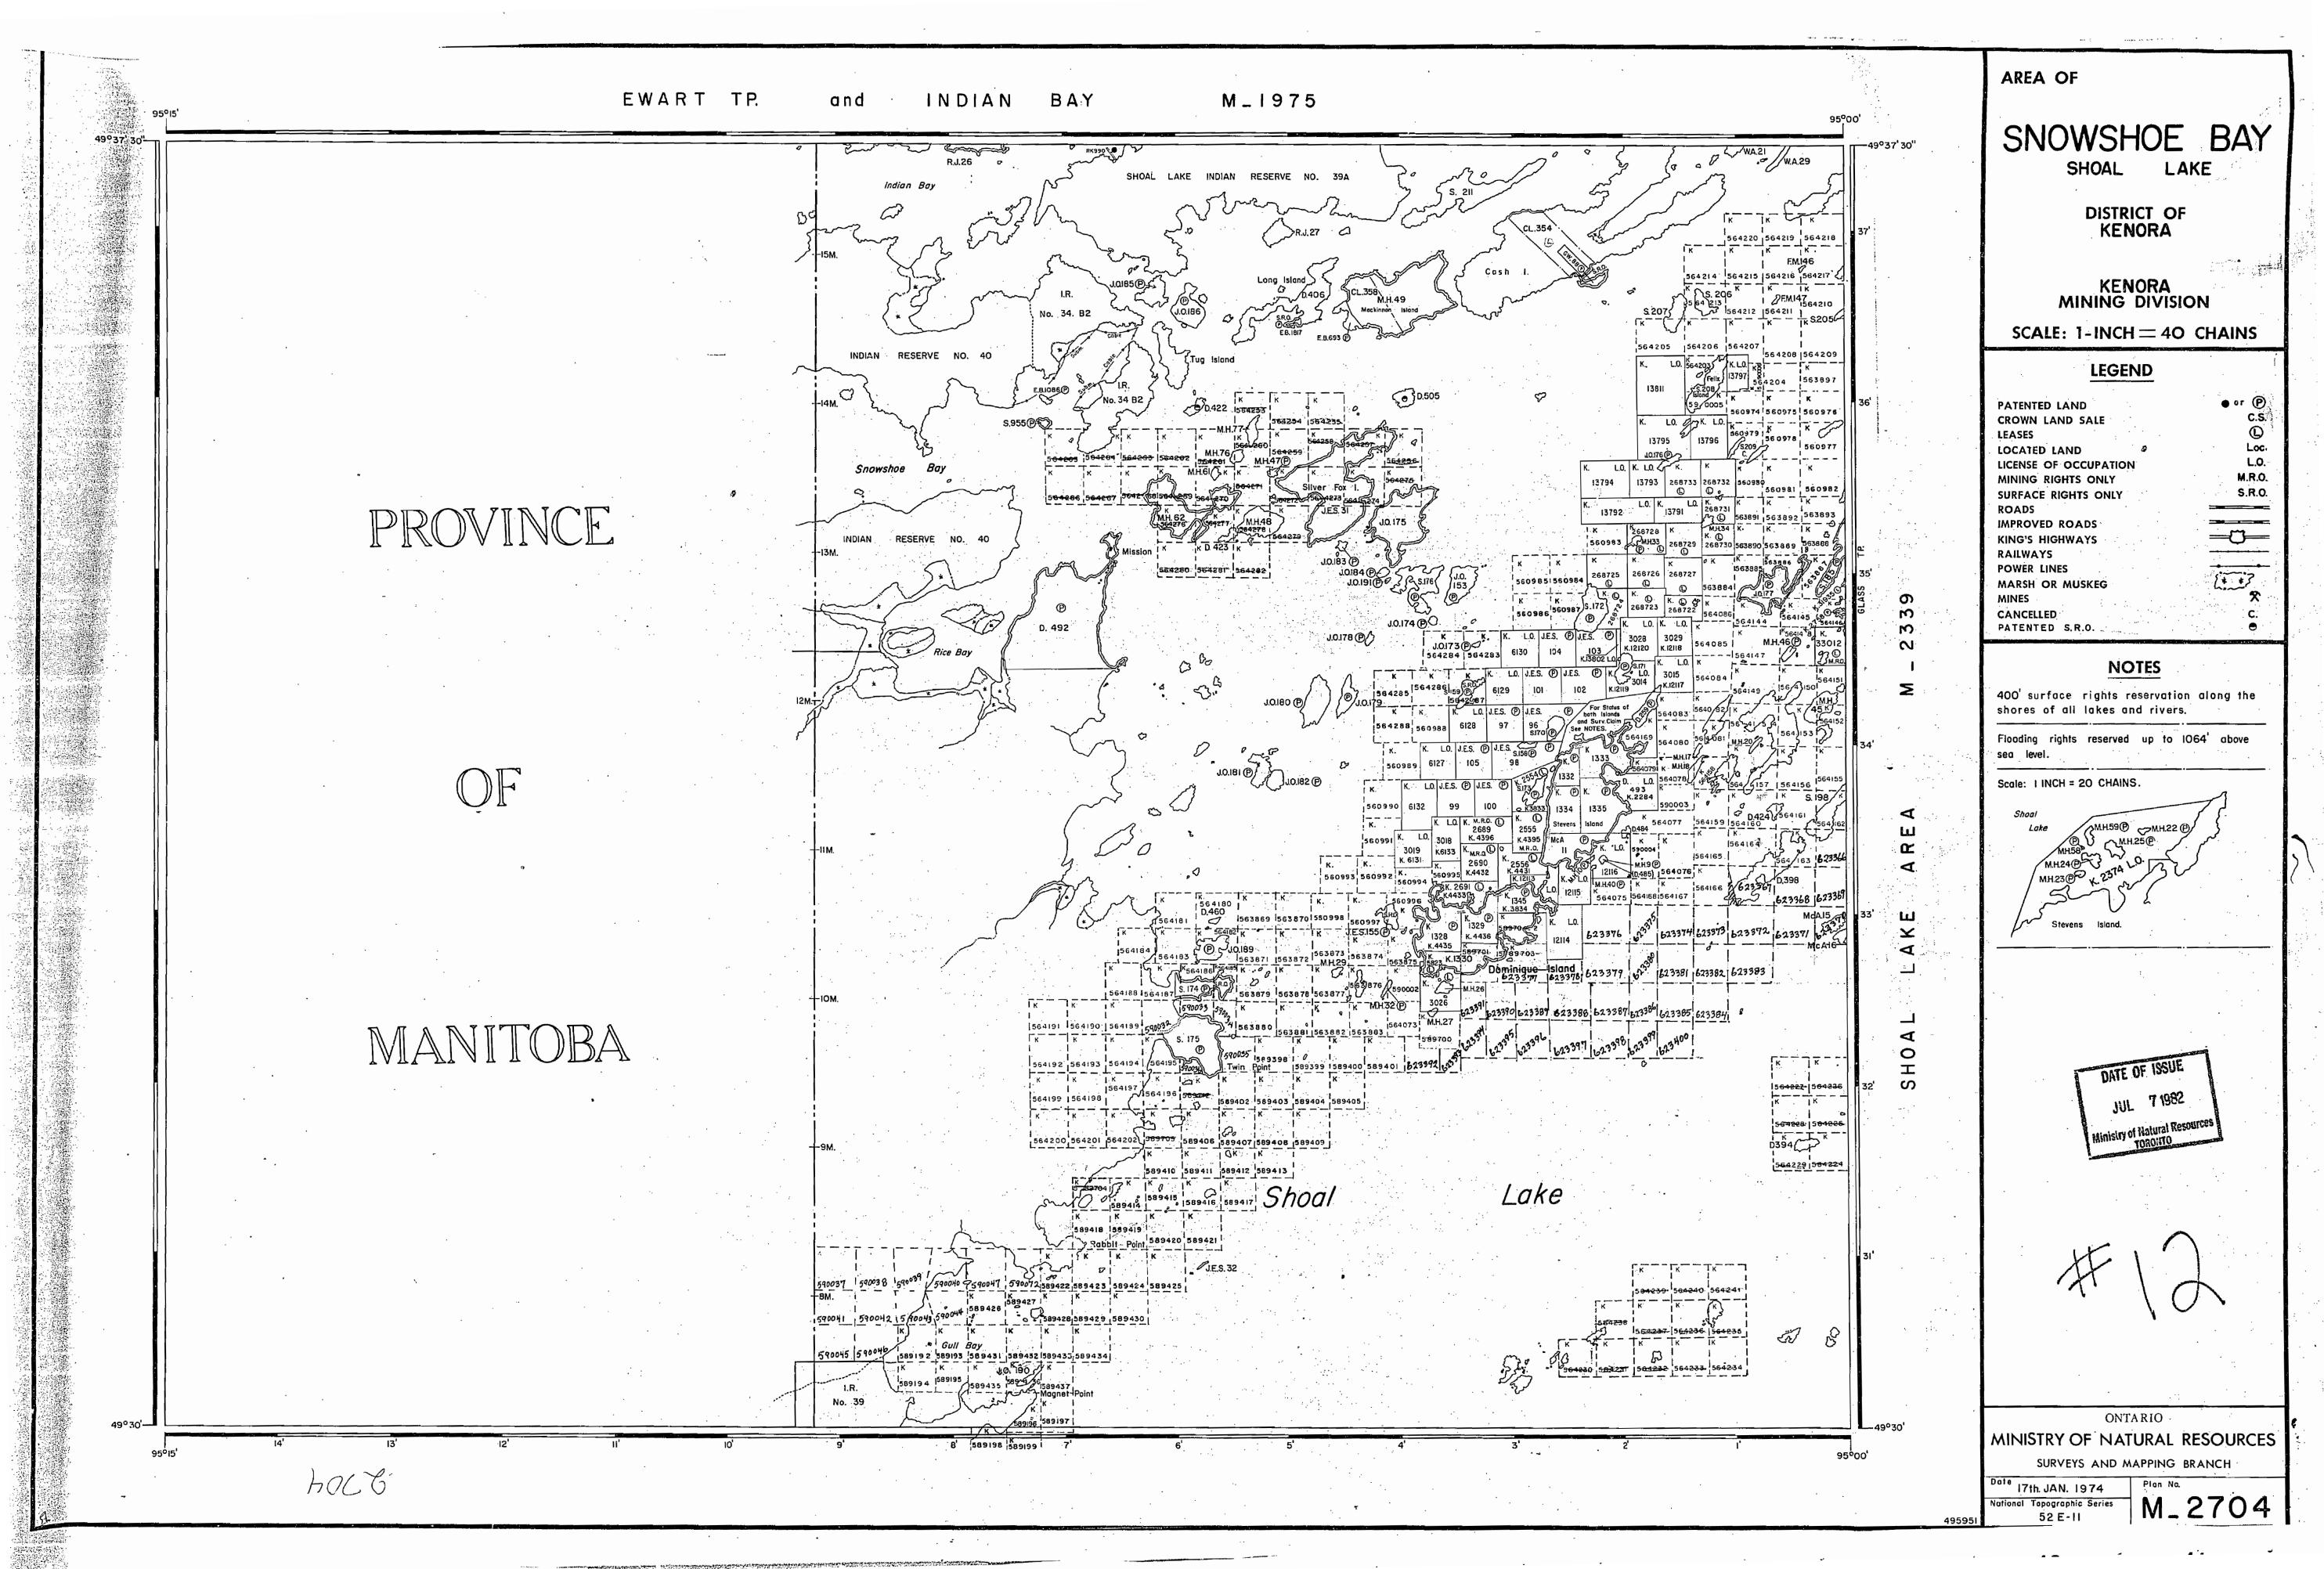

SNOWSHOE BAY

AREA OF

Flooding rights reserved up to 1064 above

DEPARTMENT OF MINES -ONTARIO

Control & State Control of the State Control of the

TRIM LINE

the same of the sa

4 1 1 4 4 7 4 . 6 1 sm to

ONTARIO
DEPARTMENT OF MINES
AND NORTHERN AFFAIRS

M2704 Snowshoe Bowl

- 2645

JONSHOE BAY SHOAL LAKE.

Æ:

GUARANTEED. THOSE WISHING TO STAKE MINING CLAIMS SHOULD CONSULT WITH THE MINING RECORDER, MINISTRY OF NORTHERN DEVELOPMENT AND MINES, FOR ADDITIONAL INFORMATION ON THE STATUS OF THE LANDS SHOWN HEREON.

-2645

TRIM LINE

**G-**

2645

SNOMSHOE

-2645

ಲ

and the second of the same and the second