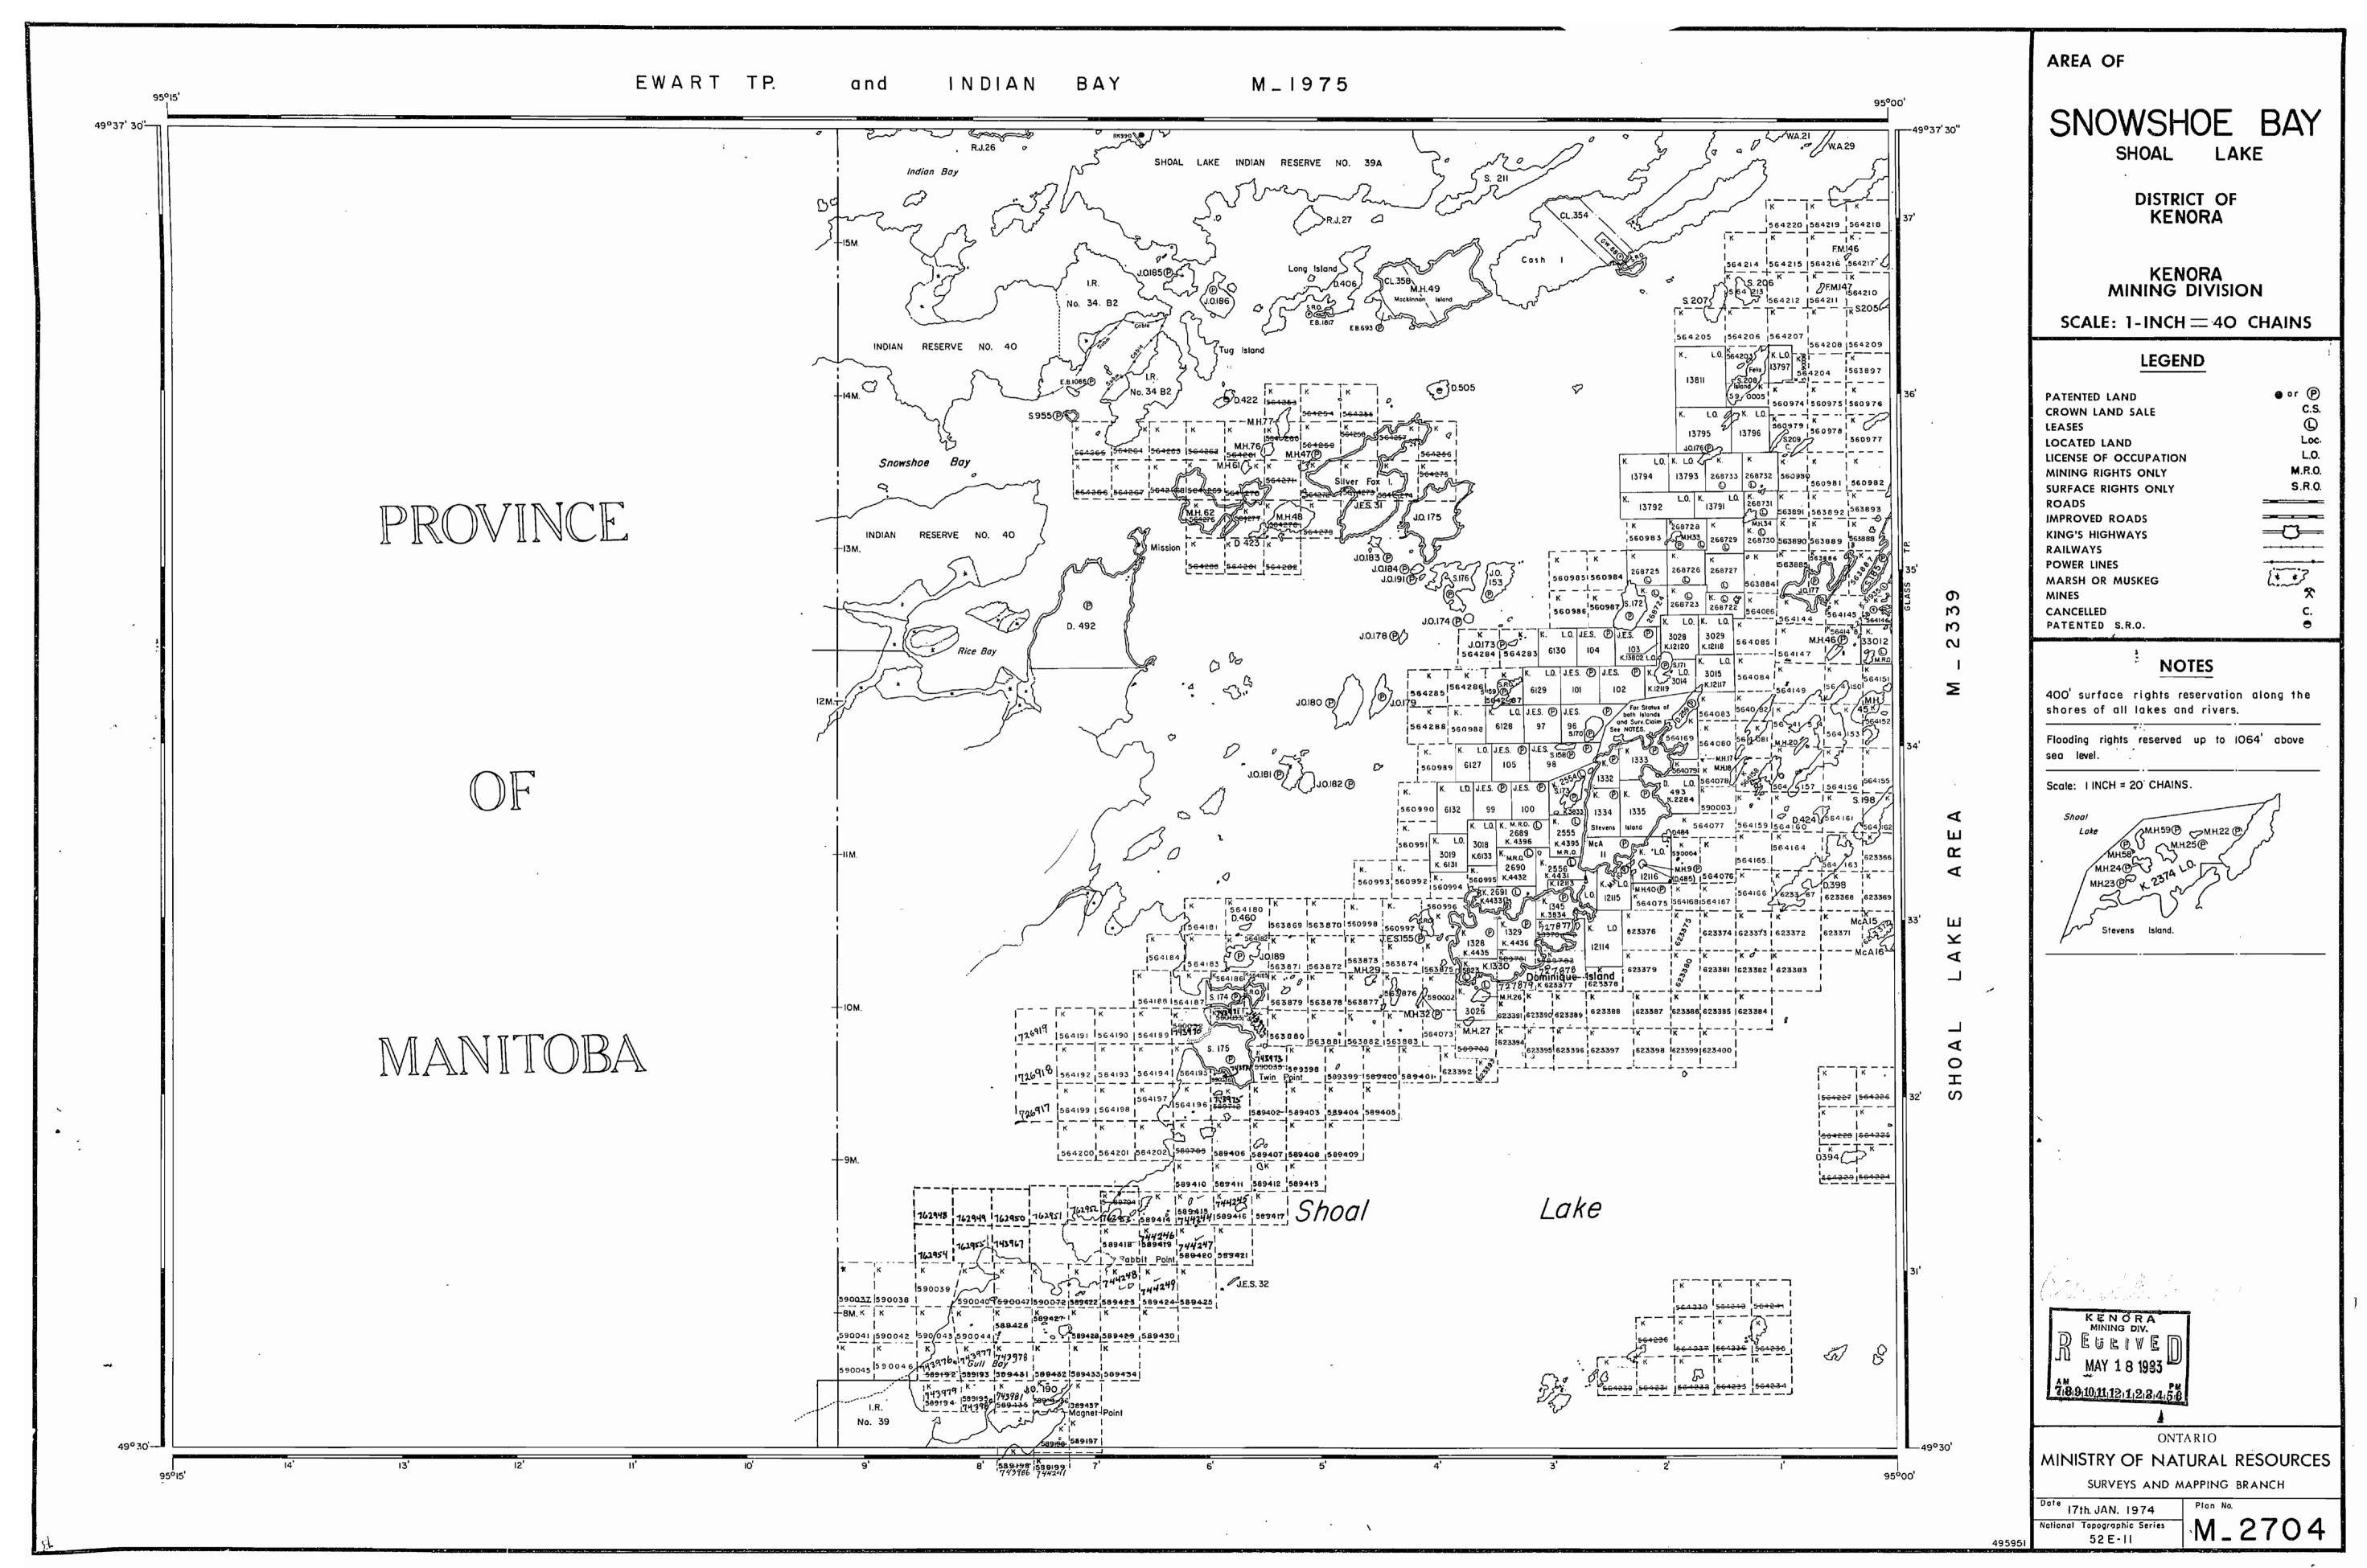

SNOWSHOE BAY

AREA OF

Flooding rights reserved up to 1064 above

DEPARTMENT OF MINES -ONTARIO

Control & State Control of the State Control of the

TRIM LINE

the same of the sa

4 1 1 4 4 7 4 . 6 1 sm to

ONTARIO
DEPARTMENT OF MINES
AND NORTHERN AFFAIRS

M2704 Snowshoe Bowl

- 2645

JONSHOE BAY SHOAL LAKE.

Æ:

GUARANTEED. THOSE WISHING TO STAKE MINING CLAIMS SHOULD CONSULT WITH THE MINING RECORDER, MINISTRY OF NORTHERN DEVELOPMENT AND MINES, FOR ADDITIONAL INFORMATION ON THE STATUS OF THE LANDS SHOWN HEREON.

AREA OF

SNOWSHOE BAY

- ONTARIO -

## SNOWSHOE BAY

DISTRICT OF KENORA

KENORA MINING DIVISION

SCALE: 1-INCH = 40 CHAINS

## LEGEND

| PATENTED LAND         | . (                       |
|-----------------------|---------------------------|
| CROWN LAND SALE       | C.                        |
| LEASES                | . (                       |
| LOCATED, LAND         | Lo                        |
| LICENSE OF OCCUPATION | , <sub>, , , i</sub> , L. |
| MINING RIGHTS ONLY    | - MR                      |
| SURFACE RIGHTS ONLY   | S.R                       |
| ROADS                 |                           |
| IMPROVED ROADS        |                           |
| KING'S HIGHWAYS       |                           |
| RAILWAYS              | -                         |
| POWER LINES           | ,                         |
| MARSH OR MUSKEG       | 14. ~ * S                 |
| MINES                 | 7                         |
| CANCELLED             | · c                       |
|                       |                           |

## NOTES

Scale: I INCH = 20 CHAINS.

PLAN NO.

DEPARTMENT OF MINES

- ONTARIO -

SNOW SHOE BAY 2704