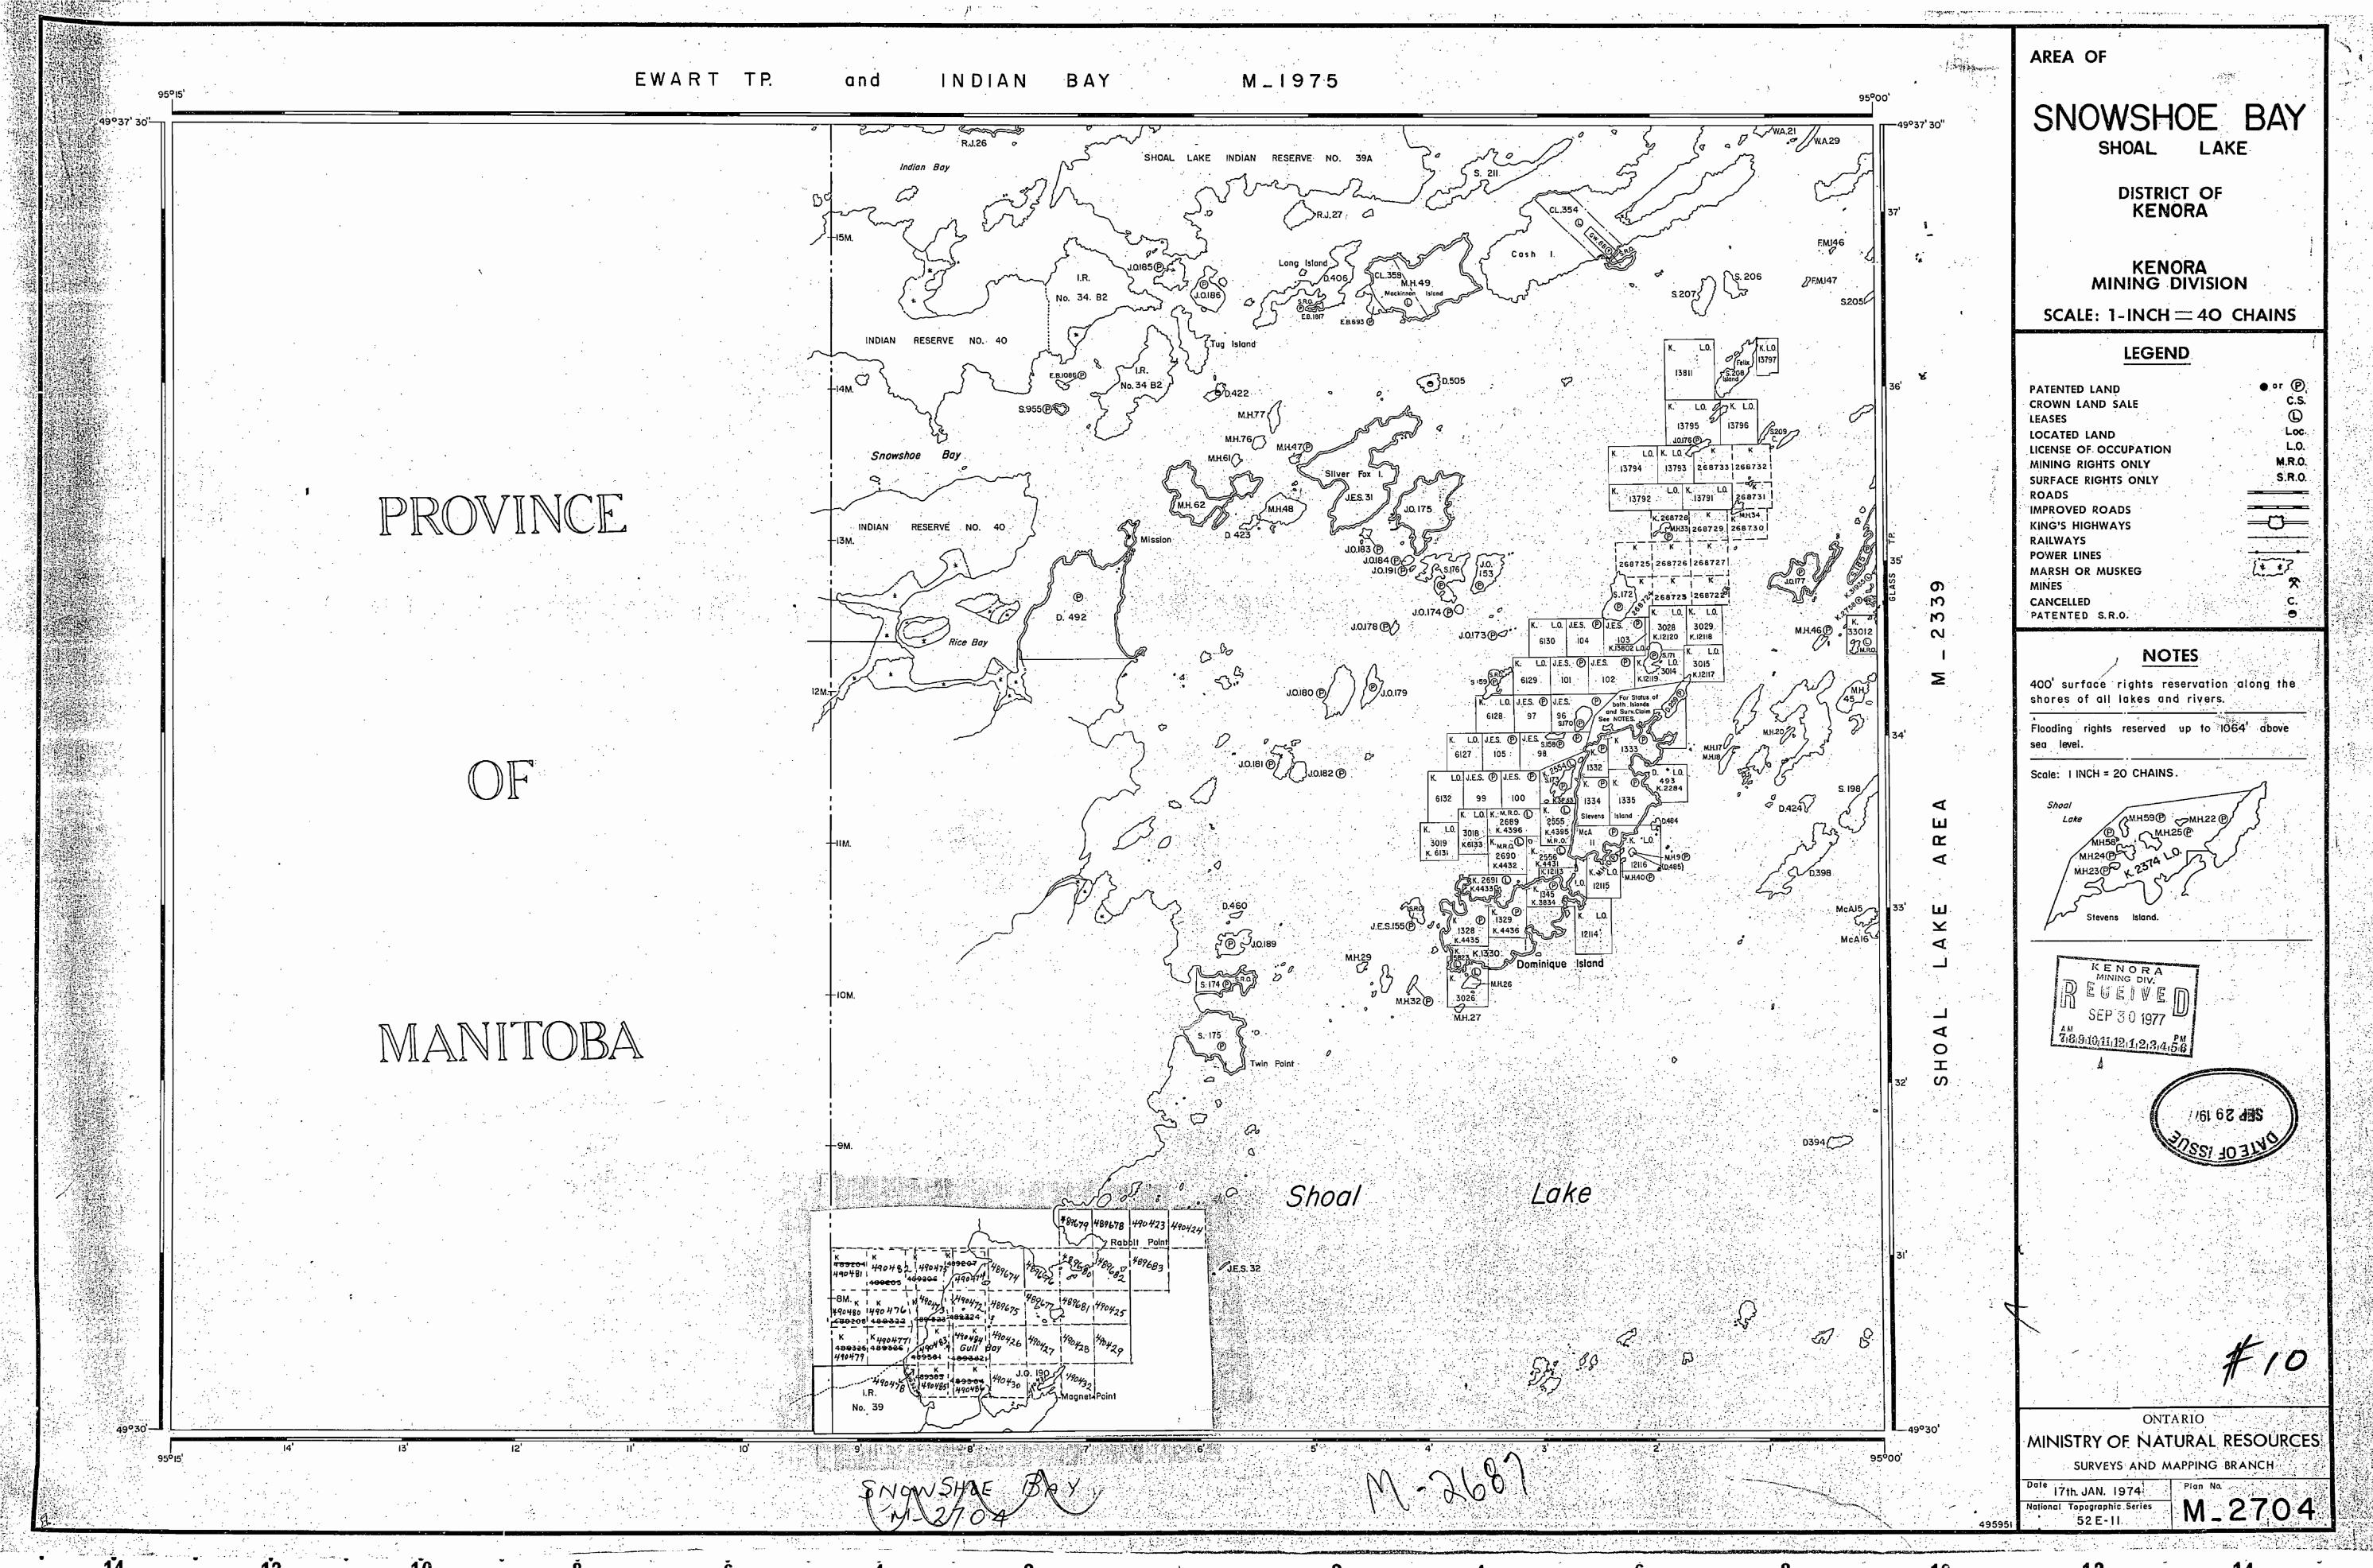

AREA OF

SNOWSHOE BAY

- ONTARIO -

## SNOWSHOE BAY

DISTRICT OF KENORA

KENORA MINING DIVISION

SCALE: 1-INCH = 40 CHAINS

## LEGEND

| PATENTED LAND         | . (                       |
|-----------------------|---------------------------|
| CROWN LAND SALE       | C.                        |
| LEASES                | . (                       |
| LOCATED, LAND         | Lo                        |
| LICENSE OF OCCUPATION | , <sub>, , , i</sub> , L. |
| MINING RIGHTS ONLY    | - MR                      |
| SURFACE RIGHTS ONLY   | S.R                       |
| ROADS                 |                           |
| IMPROVED ROADS        |                           |
| KING'S HIGHWAYS       |                           |
| RAILWAYS              | -                         |
| POWER LINES           | ,                         |
| MARSH OR MUSKEG       | 14. ~ * S                 |
| MINES                 | 7                         |
| CANCELLED             | · c                       |
|                       |                           |

## NOTES

Scale: I INCH = 20 CHAINS.

PLAN NO.

DEPARTMENT OF MINES

- ONTARIO -

SNOW SHOE BAY 2704