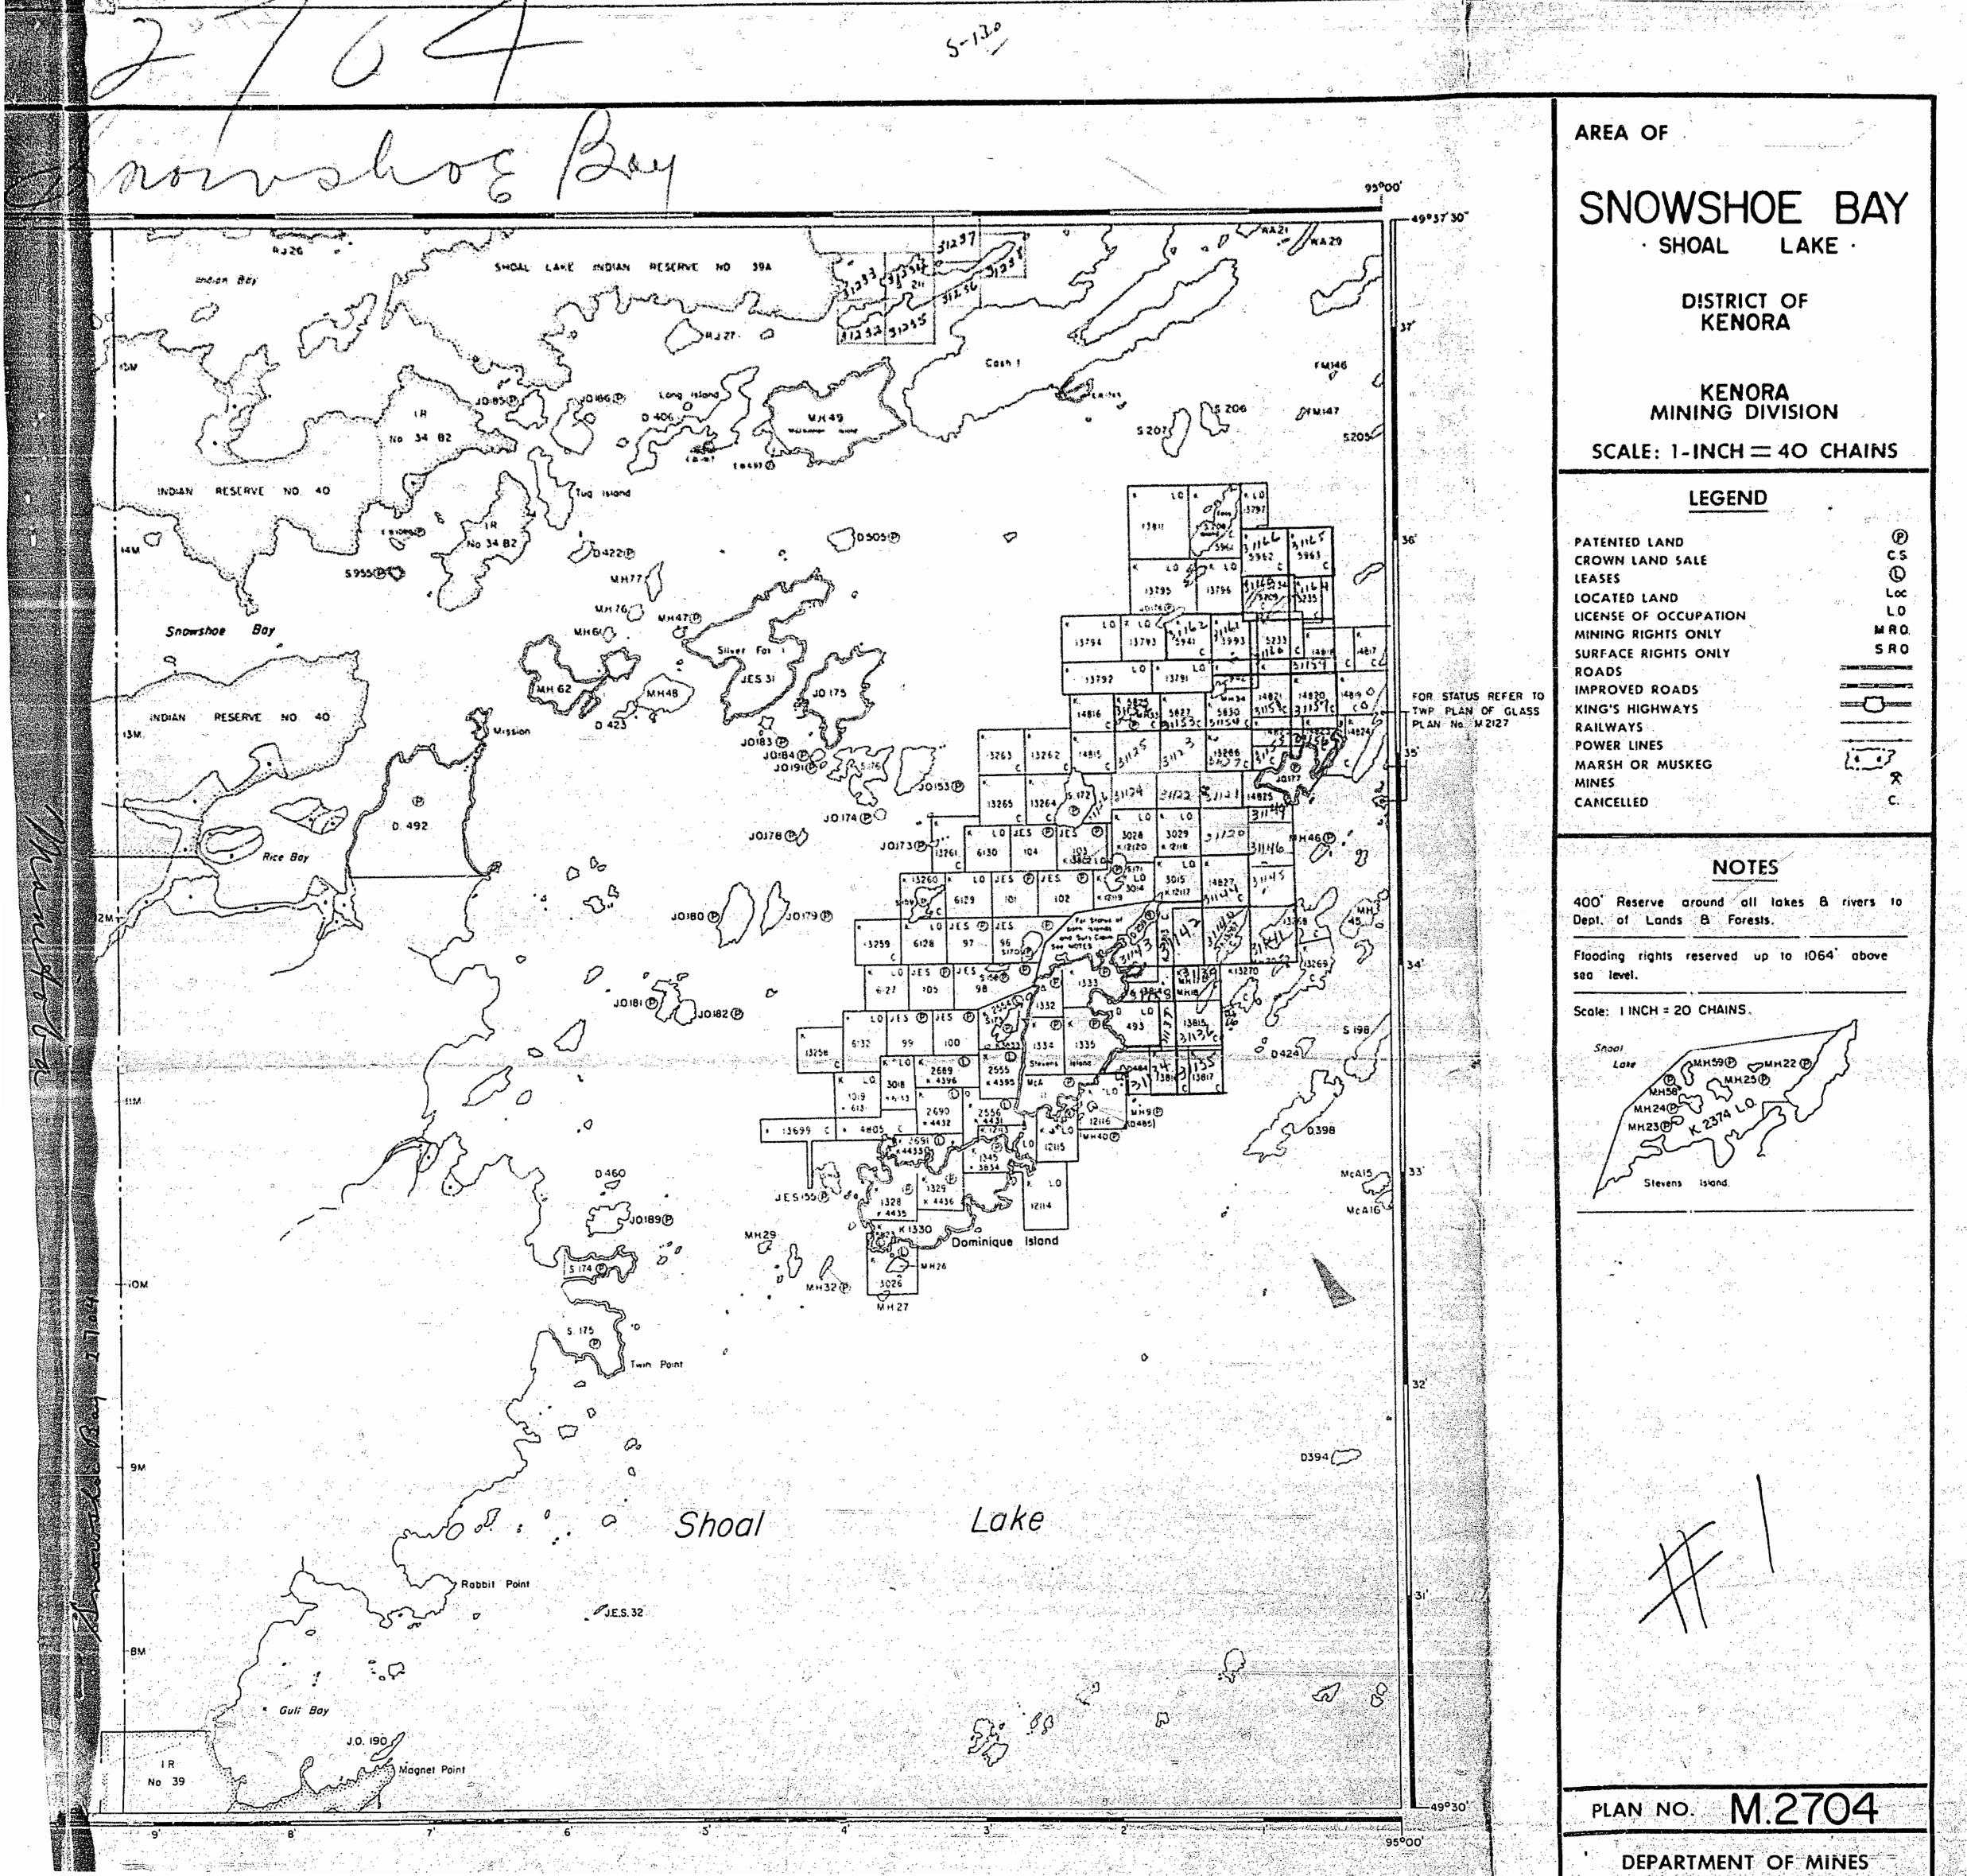

AREA OF

SNOWSHOE BAY

DEPARTMENT OF MINES

- ONTARIO -

AREA ØF

71223 -27 TOOL OF WALL TI MARK CO. 1961-3

SNOWSHOE BAY LAKE · SHOAL DISTRICT OF KENORA KENORA MINING DIVISION SCALE: 1-INCH = 40 CHAINS LEGEND PATENIED LAND CROWN LAND SALE LEASES LOCATED LAND LICENSE OF OCCUPATION MINING RIGHTS ONLY SURFACE RIGHTS ONLY PROVINCE ROADS IMPROVED ROADS KING'S HIGHWAYS RAILWAYS POWER LINES MARSH OR MUSKEG NOTES Scale: I INCH = 20 CHAINS. FILED: KENORA REC'O. DEC 5 1966 RECEIPT No.
MINING DIVISION Dec. 8/60 Jul. 8/67

AREA OF

SNOWSHOE BAY

- ONTARIO -