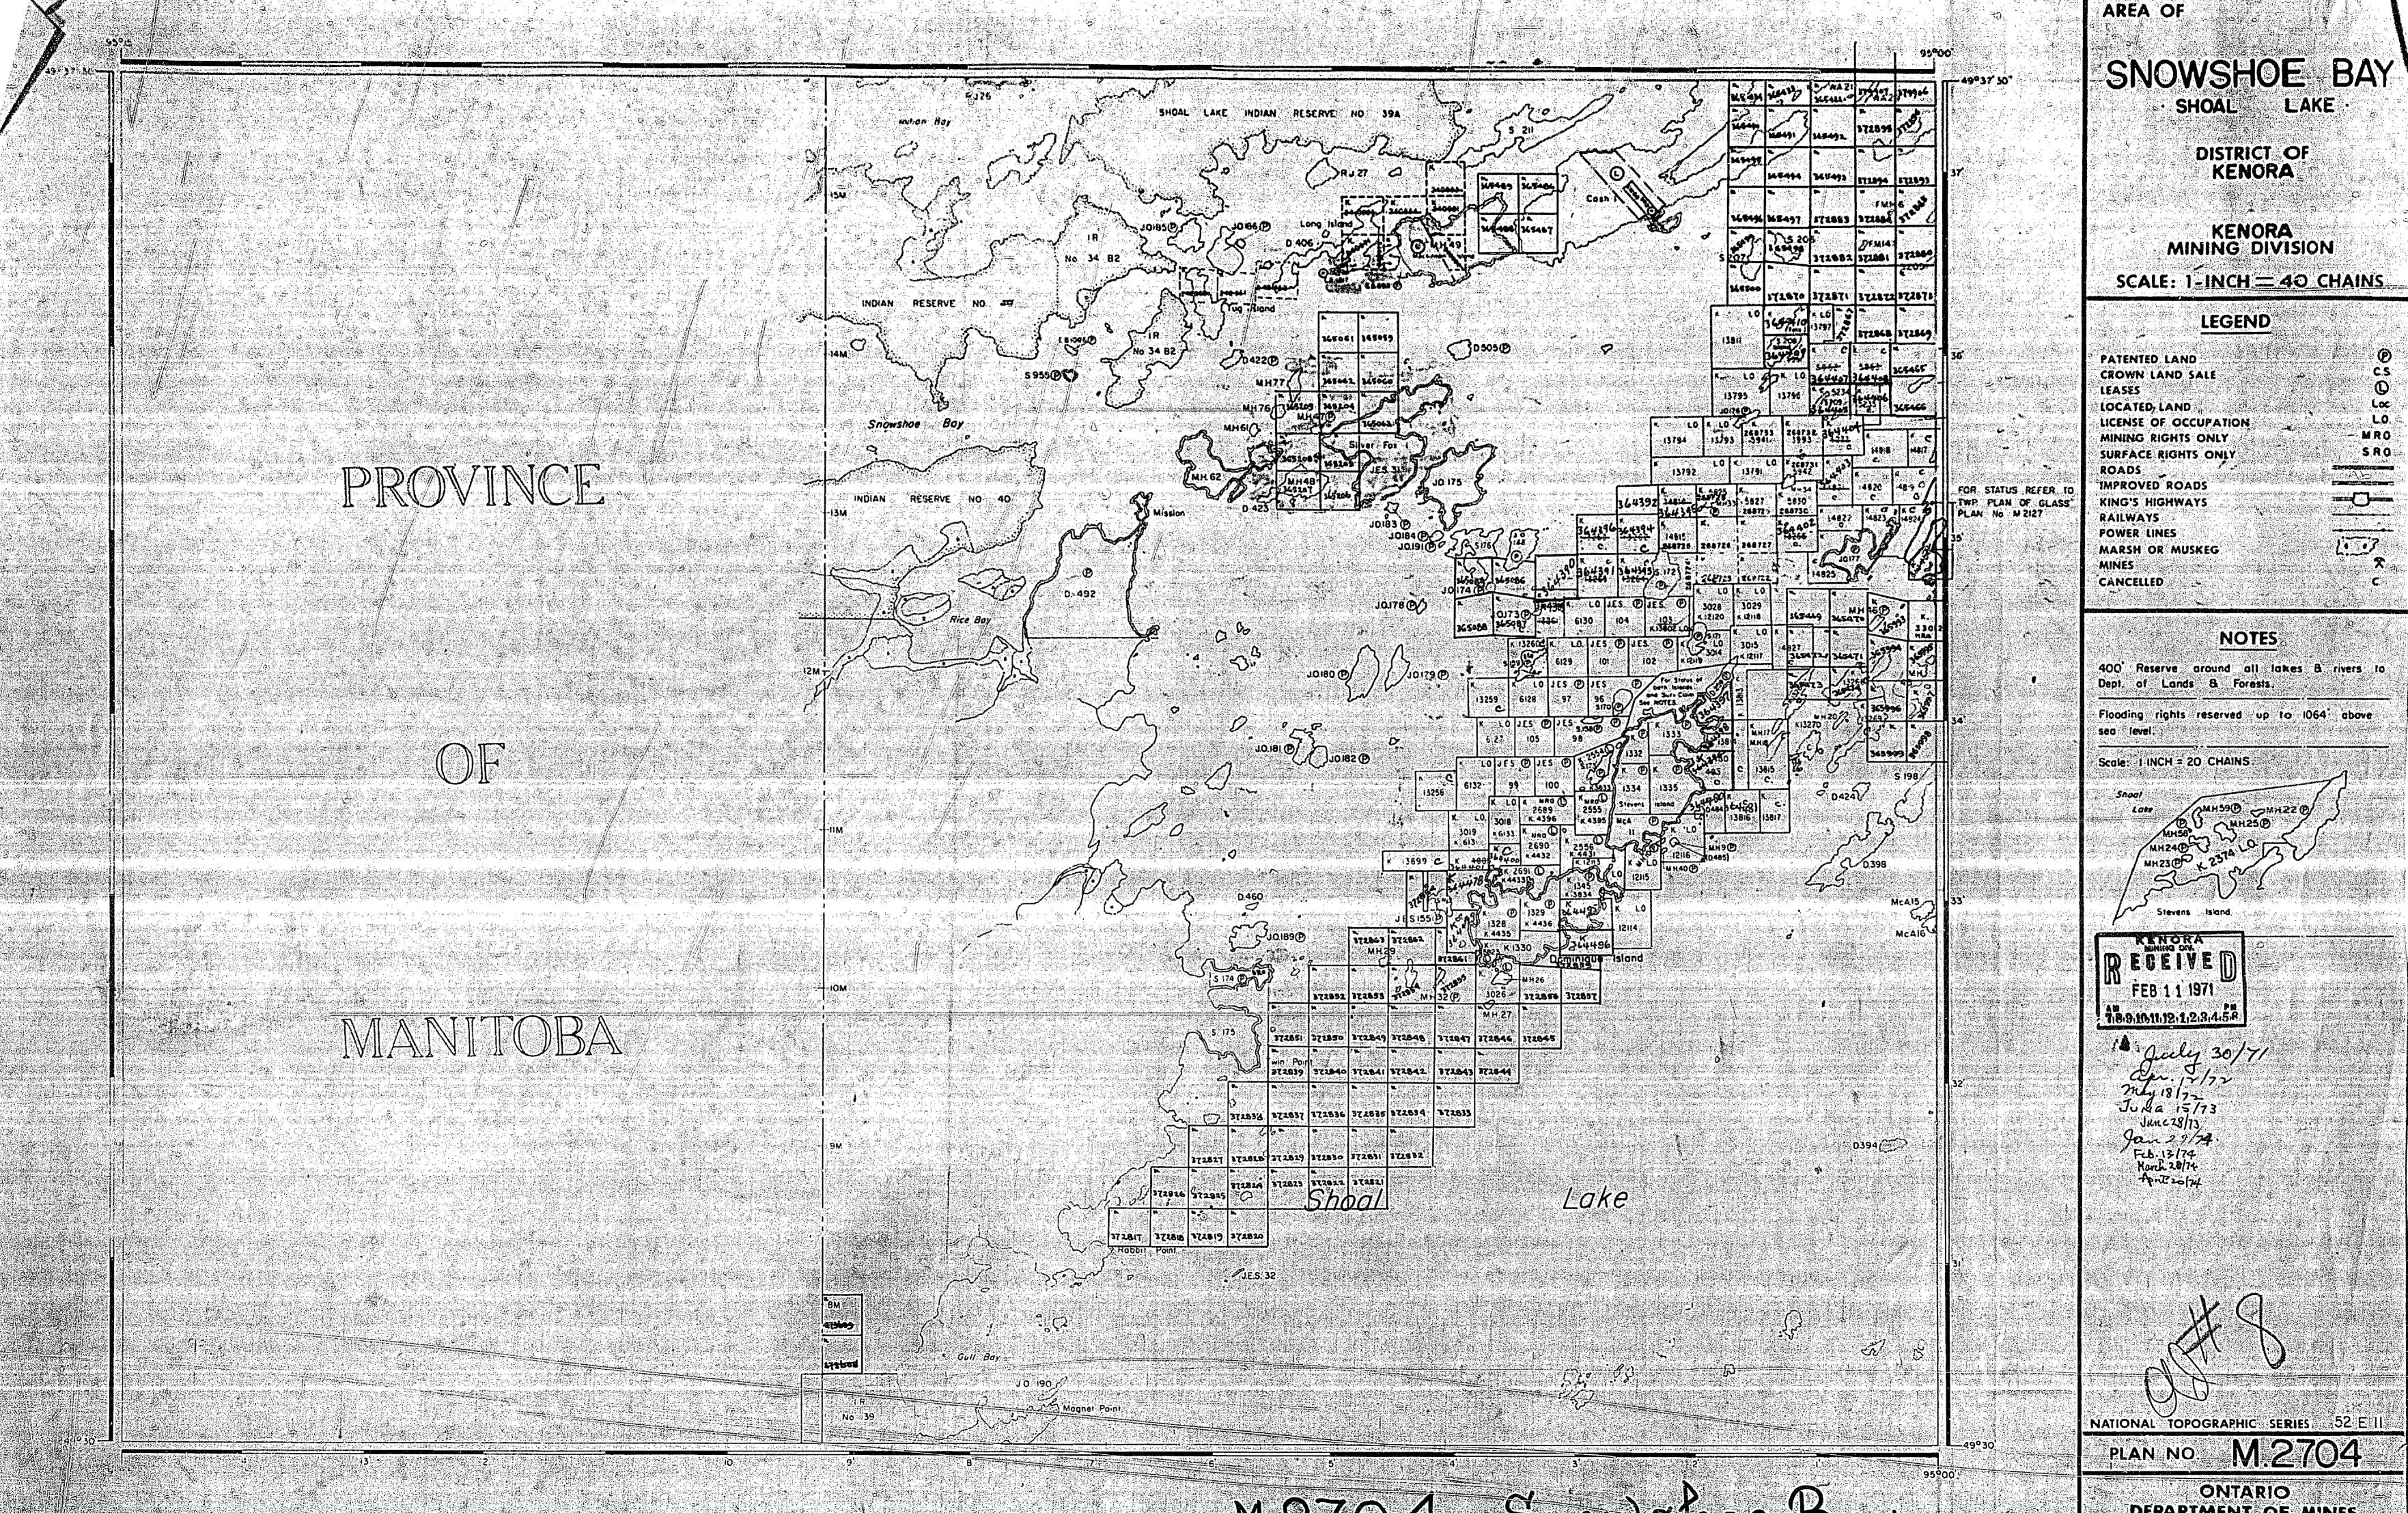

ONTARIO
DEPARTMENT OF MINES
AND NORTHERN AFFAIRS

M2704 Snowshoe Bowl

- 2645

JONSHOE BAY SHOAL LAKE.

Æ:

GUARANTEED. THOSE WISHING TO STAKE MINING CLAIMS SHOULD CONSULT WITH THE MINING RECORDER, MINISTRY OF NORTHERN DEVELOPMENT AND MINES, FOR ADDITIONAL INFORMATION ON THE STATUS OF THE LANDS SHOWN HEREON.