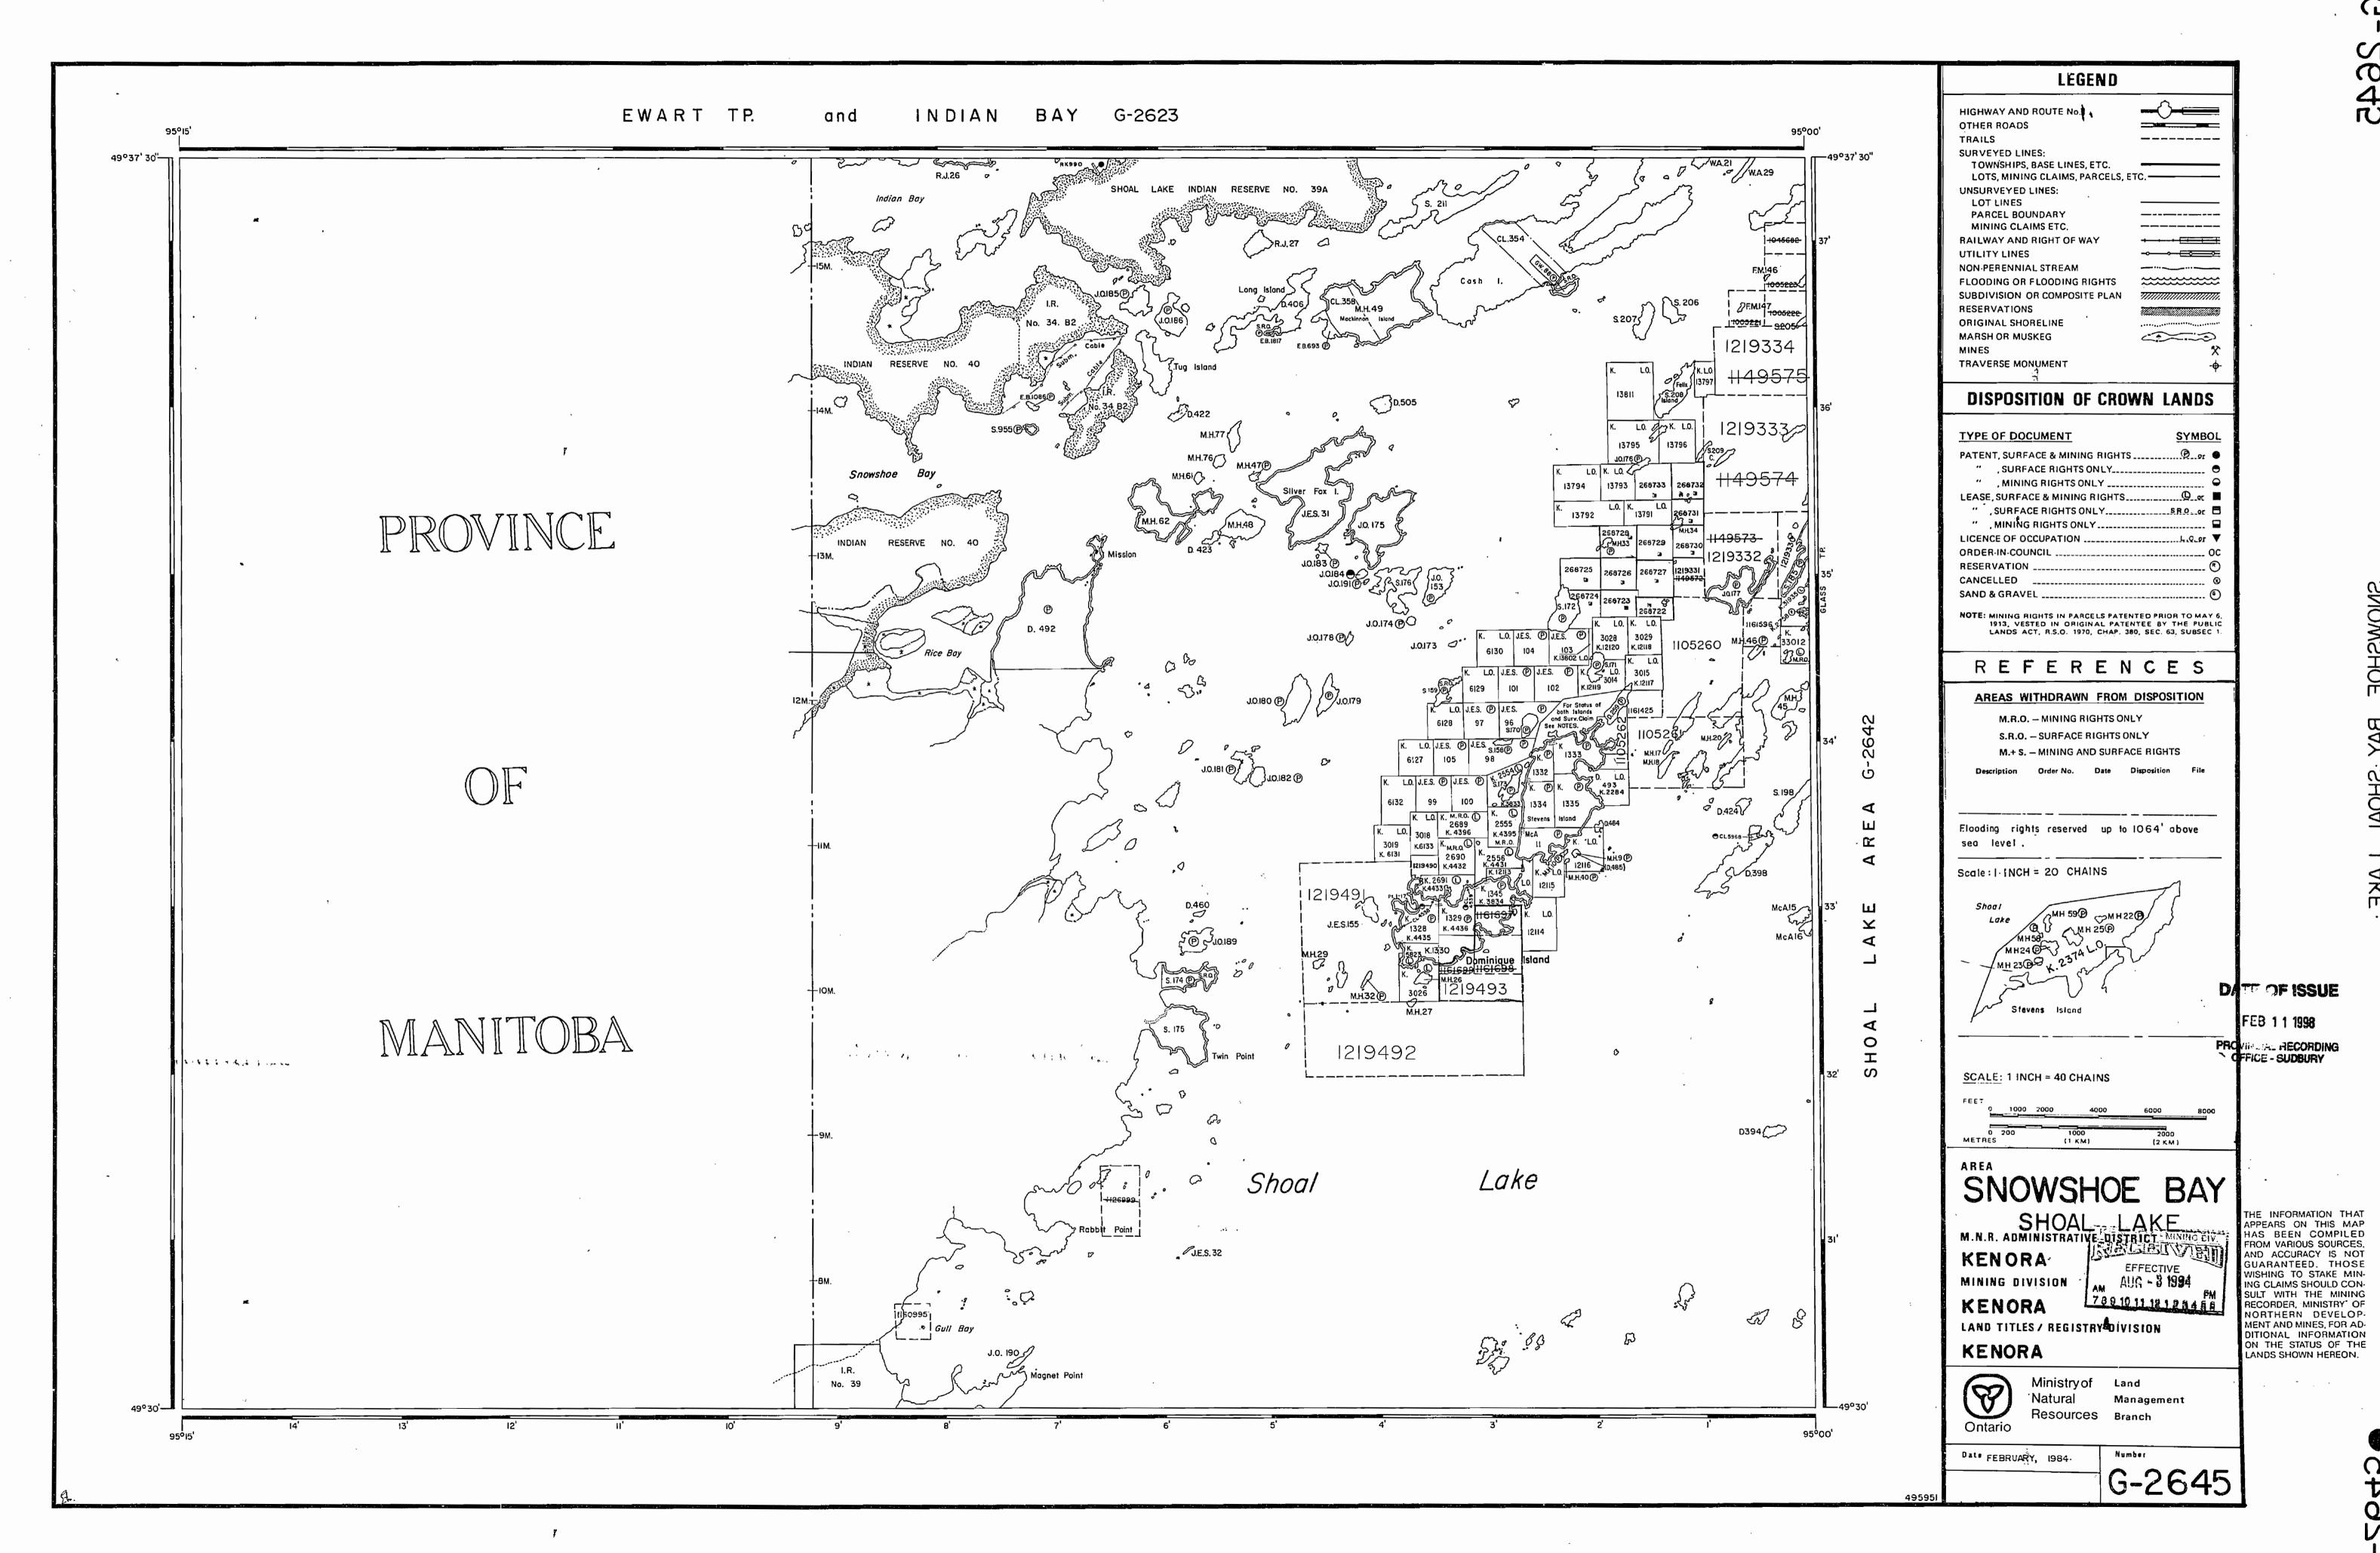

SNOWSHOE BAY

AREA OF

Flooding rights reserved up to 1064 above

DEPARTMENT OF MINES -ONTARIO

Control & State Control of the State Control of the

TRIM LINE

the same of the sa

4 1 1 4 4 7 4 . 6 1 sm to

ONTARIO
DEPARTMENT OF MINES
AND NORTHERN AFFAIRS

M2704 Snowshoe Bowl

- 2645

JONSHOE BAY SHOAL LAKE.

Æ:

GUARANTEED. THOSE WISHING TO STAKE MINING CLAIMS SHOULD CONSULT WITH THE MINING RECORDER, MINISTRY OF NORTHERN DEVELOPMENT AND MINES, FOR ADDITIONAL INFORMATION ON THE STATUS OF THE LANDS SHOWN HEREON.

-2645

TRIM LINE

**G-**

2645

SNOMSHOE

-2645

ಲ

and the second of the same and the second