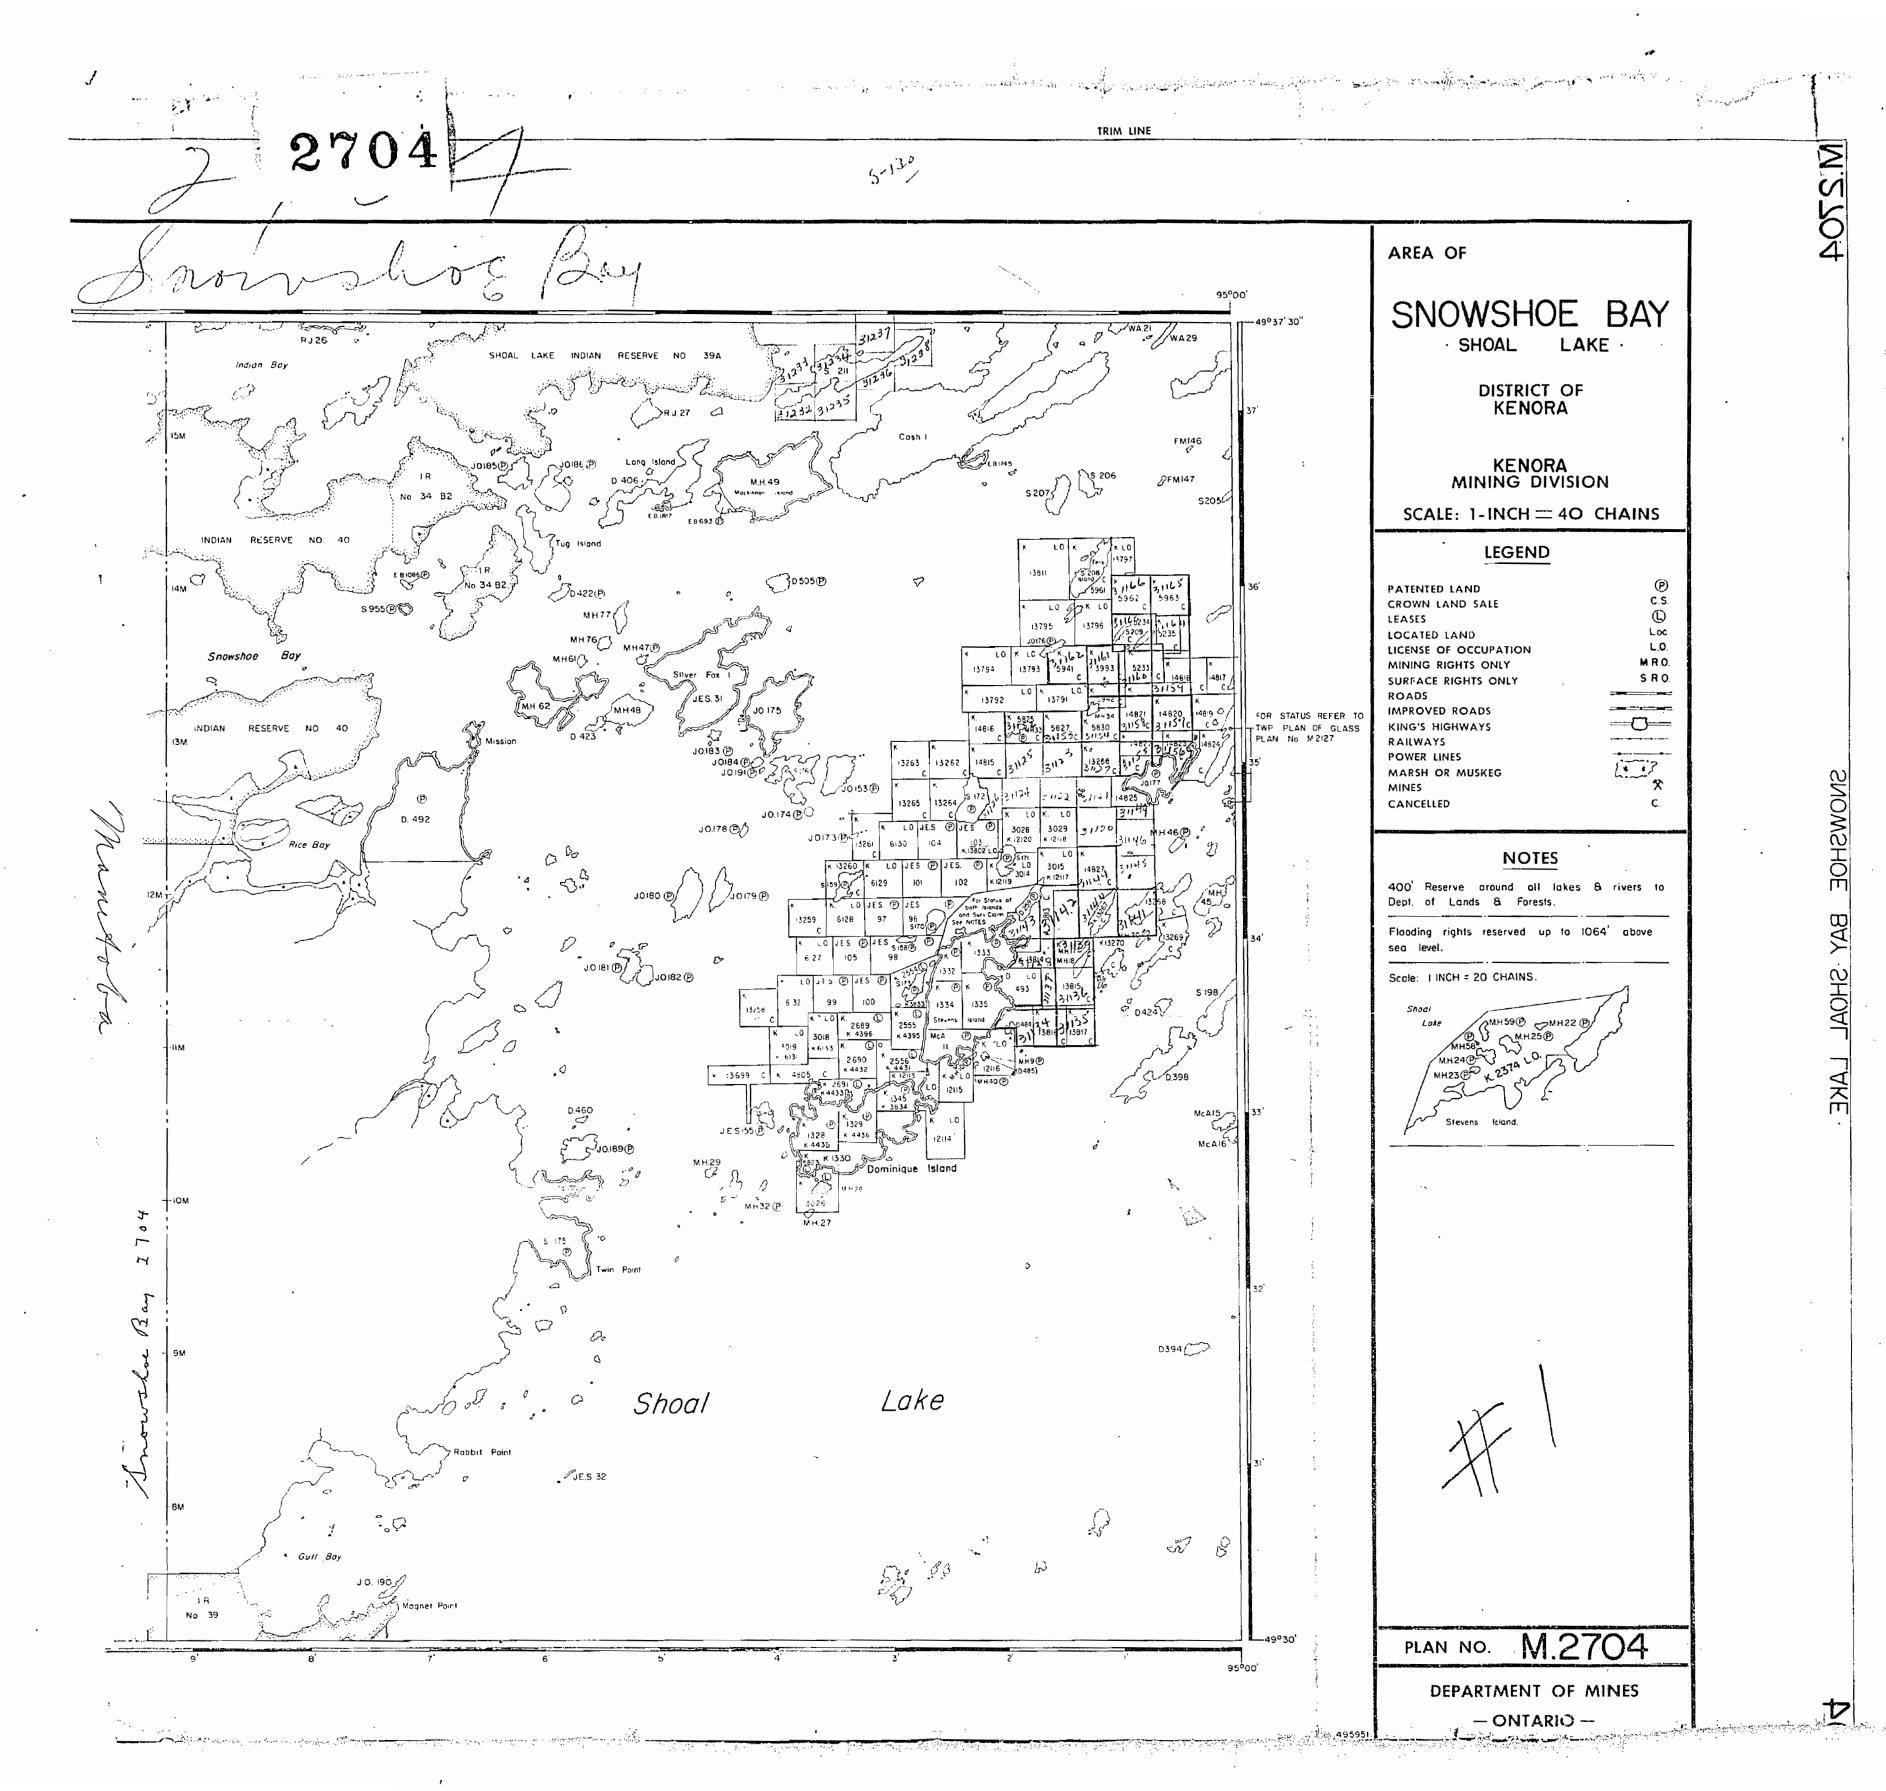

SNOWSHOE BAY

AREA OF

Flooding rights reserved up to 1064 above

DEPARTMENT OF MINES -ONTARIO

Control & State Control of the State Control of the

TRIM LINE

the same of the sa

4 1 1 4 4 7 4 . 6 1 sm to

-2645

TRIM LINE

**G-**

2645

SNOMSHOE

-2645

ಲ

and the second of the same and the second