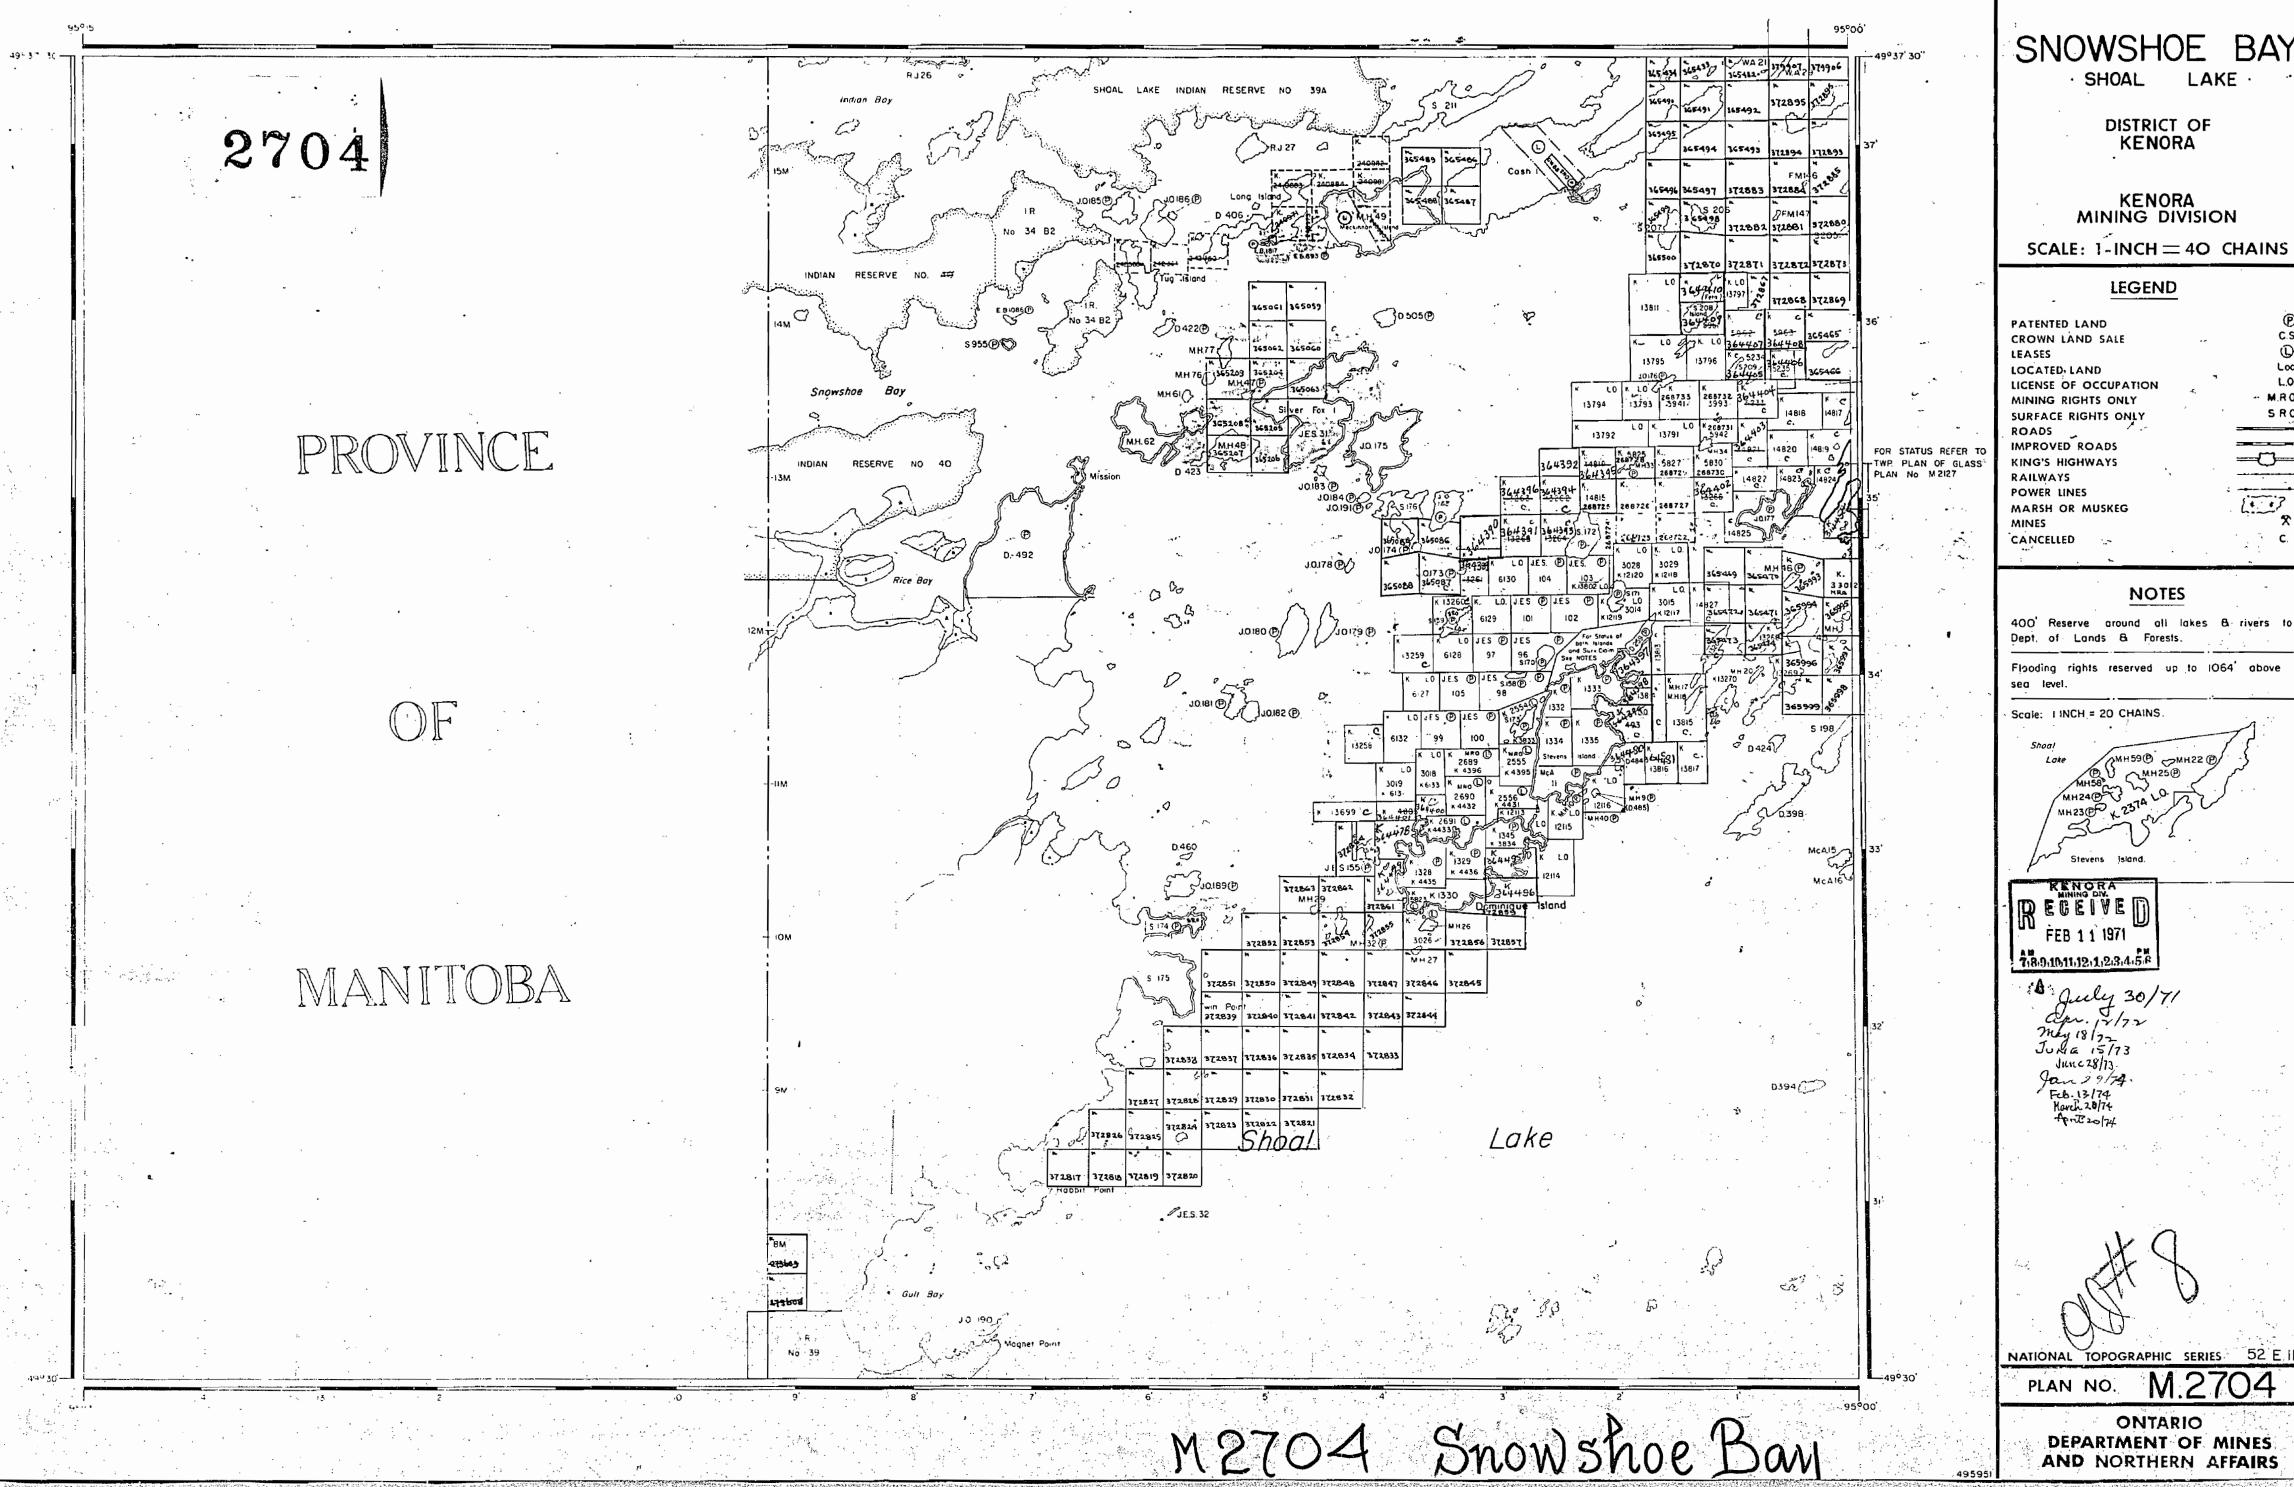

AREA OF

SNOWSHOE BAY

DEPARTMENT OF MINES

- ONTARIO -

AREA ØF

71223 -27 TOOL OF WALL TI MARK CO. 1961-3

SNOWSHOE BAY LAKE · SHOAL DISTRICT OF KENORA KENORA MINING DIVISION SCALE: 1-INCH = 40 CHAINS LEGEND PATENIED LAND CROWN LAND SALE LEASES LOCATED LAND LICENSE OF OCCUPATION MINING RIGHTS ONLY SURFACE RIGHTS ONLY PROVINCE ROADS IMPROVED ROADS KING'S HIGHWAYS RAILWAYS POWER LINES MARSH OR MUSKEG NOTES Scale: I INCH = 20 CHAINS. FILED: KENORA REC'O. DEC 5 1966 RECEIPT No.
MINING DIVISION Dec. 8/60 Jul. 8/67