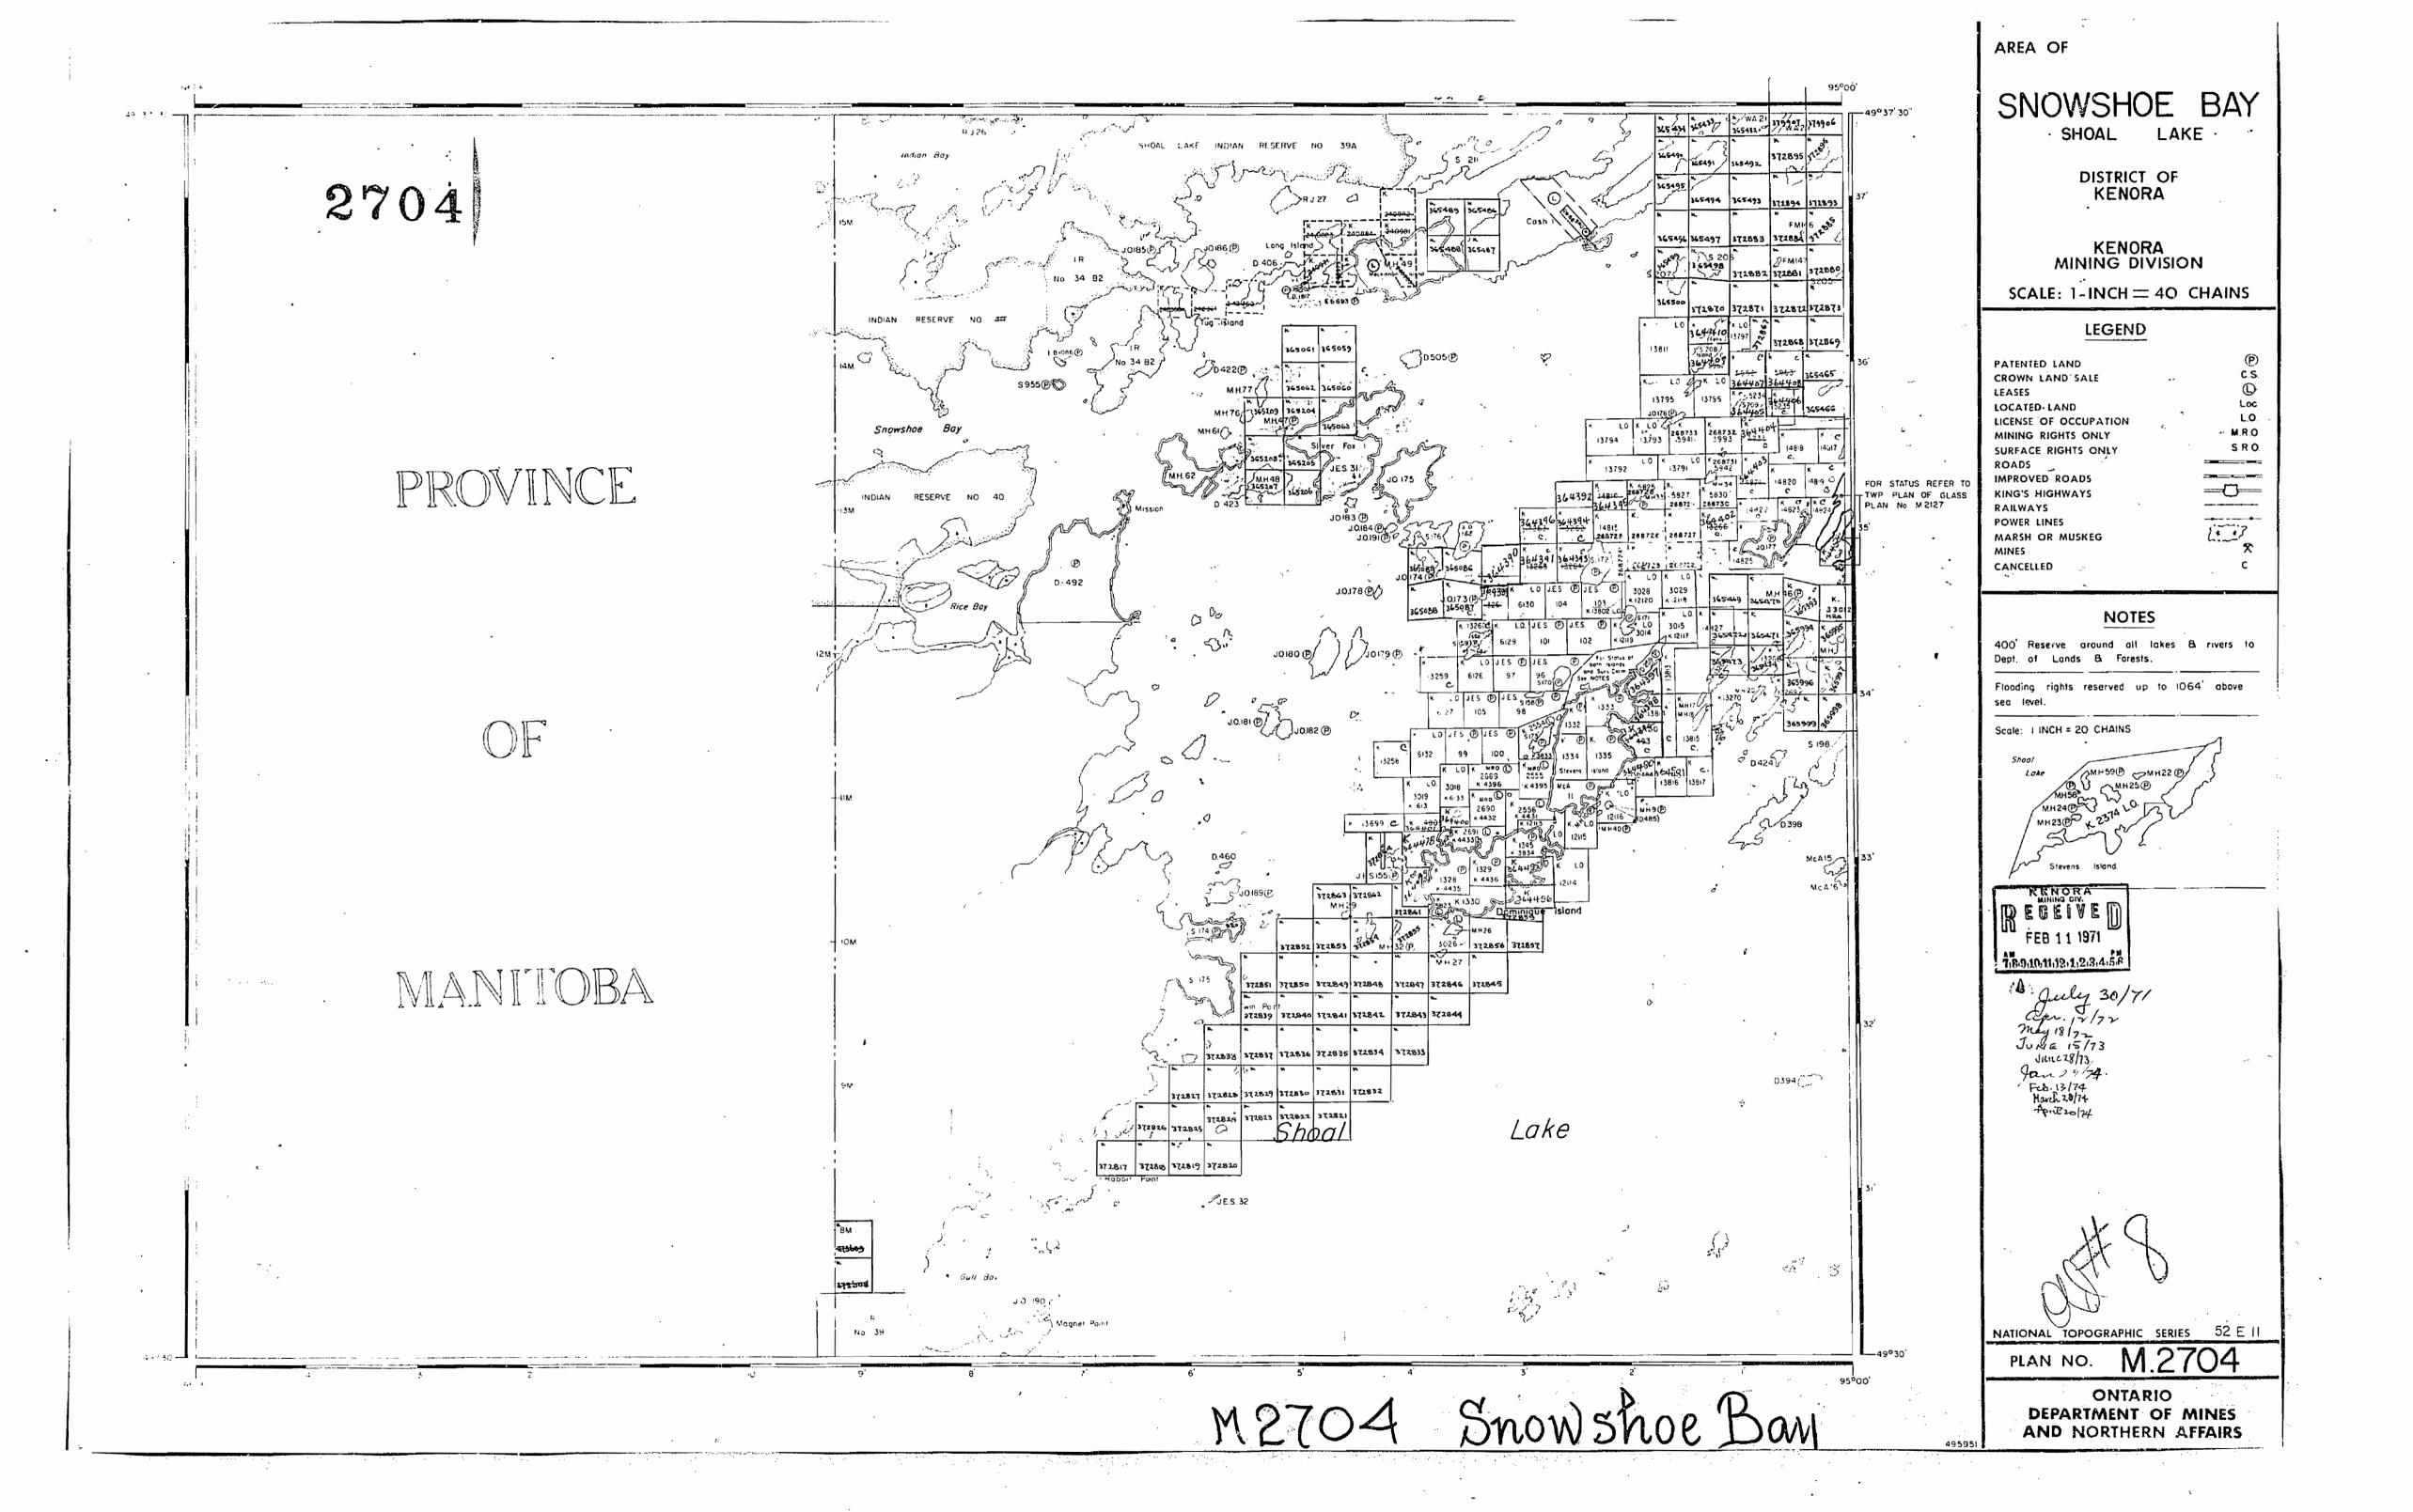

ONTARIO
DEPARTMENT OF MINES
AND NORTHERN AFFAIRS

M2704 Snowshoe Bowl

- 2645

JONSHOE BAY SHOAL LAKE.

Æ:

GUARANTEED. THOSE WISHING TO STAKE MINING CLAIMS SHOULD CONSULT WITH THE MINING RECORDER, MINISTRY OF NORTHERN DEVELOPMENT AND MINES, FOR ADDITIONAL INFORMATION ON THE STATUS OF THE LANDS SHOWN HEREON.