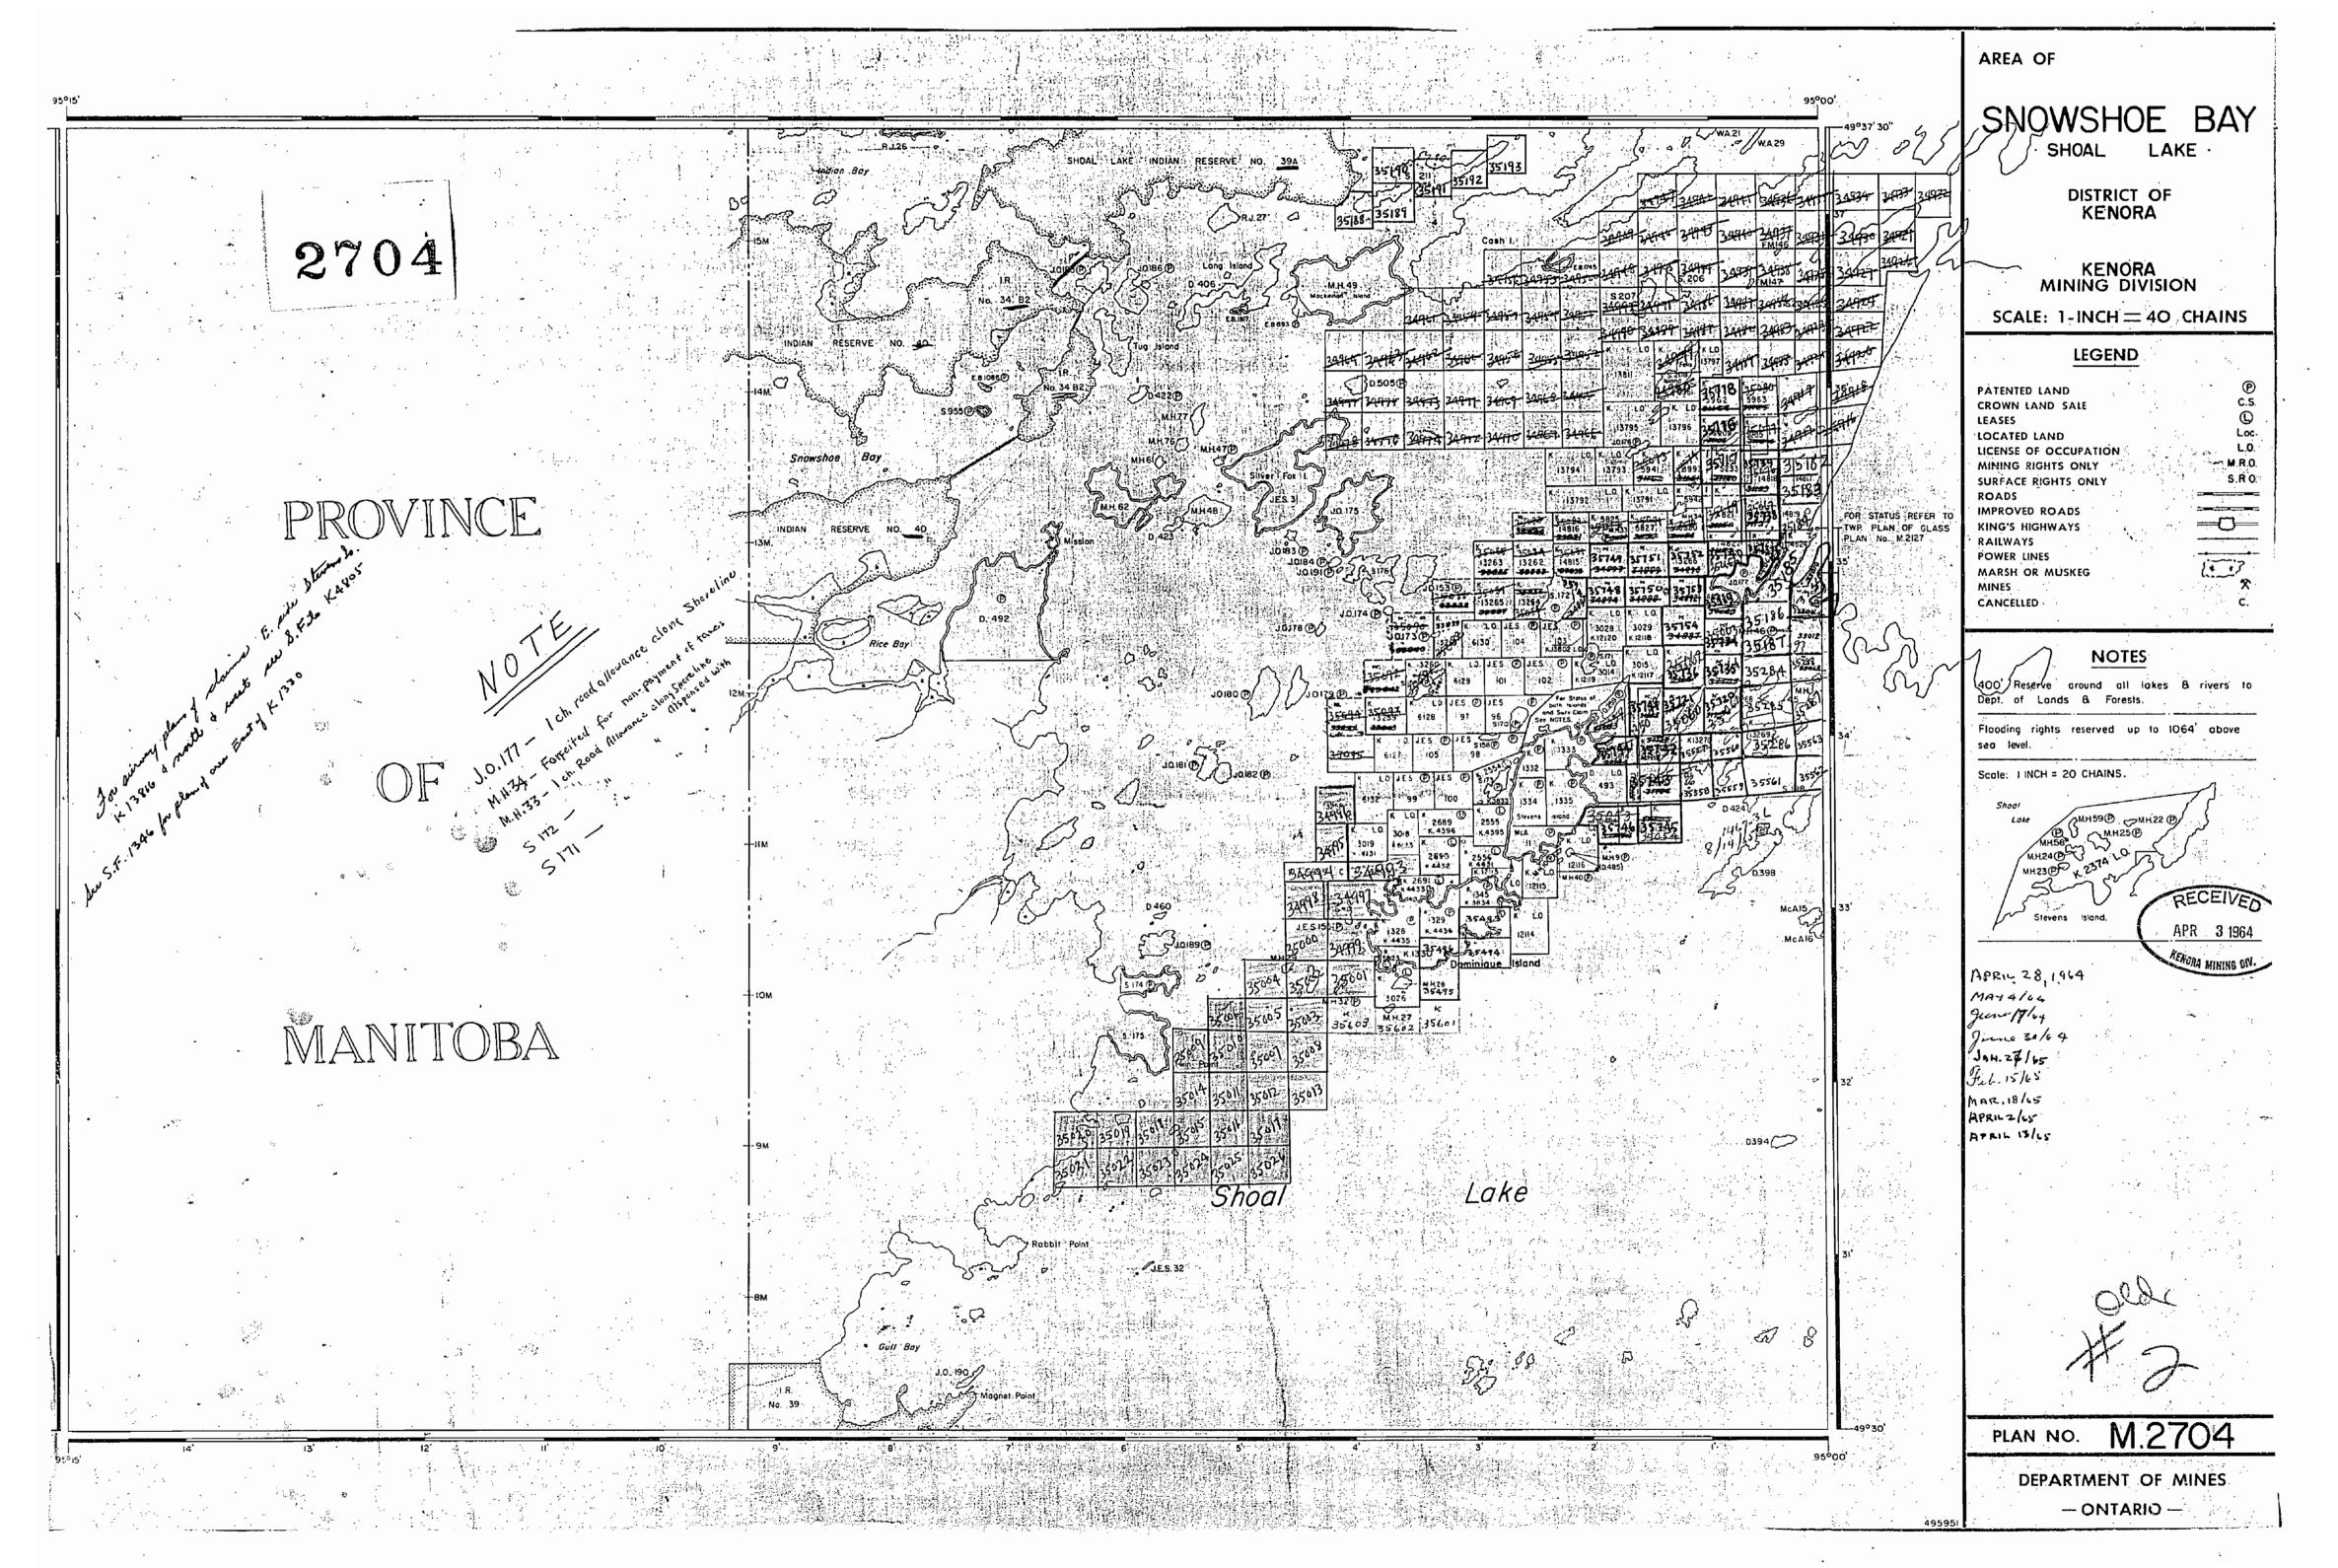

DEPARTMENT OF MINES

— ONTARIO —

-ONTARIO -

2704 DISTRICT OF KENORA JO 177 - I d. road allow. along olon MH 34 - frifital for non payment town MH 33 - I ch. rad allow. along show dispussed with KENORA MINING DIVISION SCALE: 1-INCH = 40 CHAINS For surry plans of chains E. sile Steven Och. KISK I noth thest per File 1 4805 LEGEND In MH34, 5830 + NE Zu K 4805 LOCATED LAND LICENSE OF OCCUPATION MINING RIGHTS ONLY PROVINCE 3424 L245 1644 3043 3648 36487 656 55652 POWER LINES MARSH OR MUSKEG MINES". CANCELLED Scale: I INCH = 20 CHAINS. 1560-25 REC'D. APREZ & 1965 RECEIPT NO DIVISION mar 6/05 MAY 25/cs AUG. 16/45 M.2704 PLAN NO.

Drow. 28/67

Drow. 28/67

July 10/67

July 10/67

Apr. 18/68

Tracy 3/68 0394(\_\_\_\_ Lake DEPARTMENT OF MINES -ONTARIO -

AREA OF

2704 DISTRICT OF KENORA JO 177 - Ich. road allow. Long ohn MH 34 - forfeited for non payment town MH 33 - Ich. rad allow. along show dispussed with KENORA MINING DIVISION S 172 -SCALE: 1-INCH = 40 CHAINS LEGEND For surry plans of claims E. side Stevens Och. K13816 + north west per File 1 4805 In 14 H34, 5830 4 N.E. see K 4805 Scale: I INCH = 20 CHAINS. REC'D. APE 28 1965 MAY 6/05 MAY 25/c5 AUG. 16/45 DEPARTMENT OF MINES