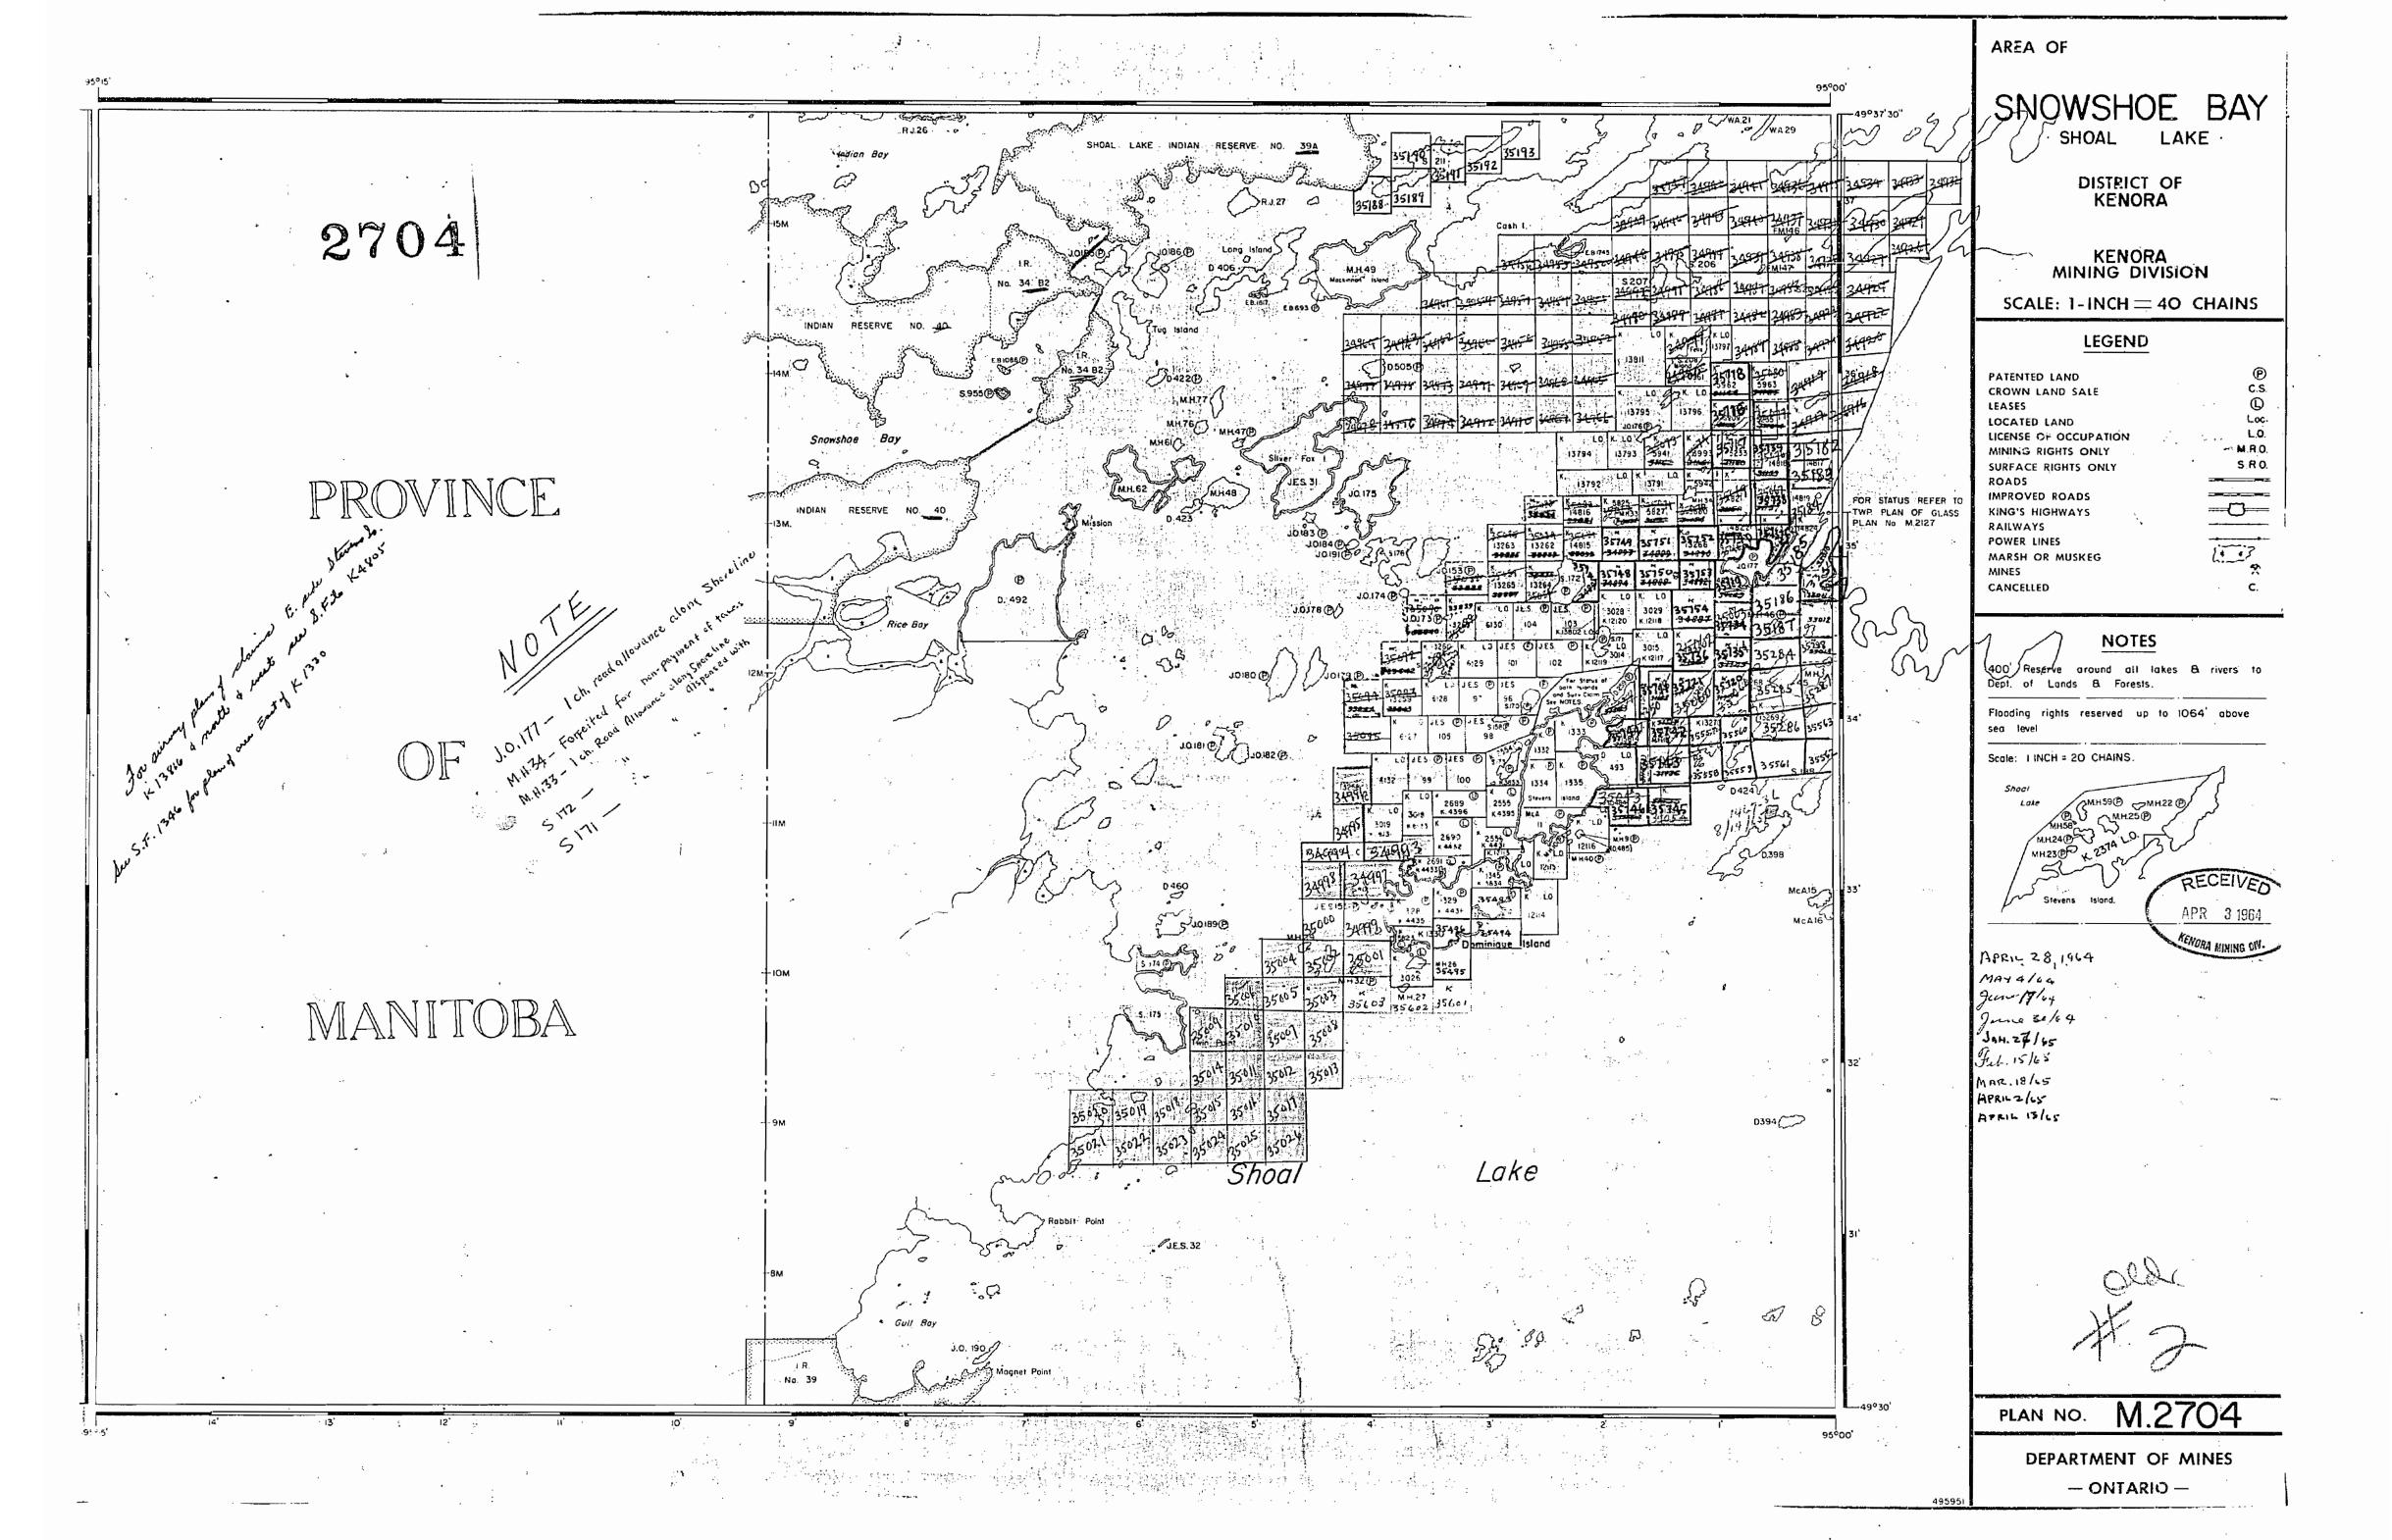

SNOWSHOE BAY

AREA OF

Flooding rights reserved up to 1064 above

DEPARTMENT OF MINES -ONTARIO

Control & State Control of the State Control of the

TRIM LINE

the same of the sa

4 1 1 4 4 7 4 . 6 1 sm to

ONTARIO
DEPARTMENT OF MINES
AND NORTHERN AFFAIRS

M2704 Snowshoe Bowl

- 2645

JONSHOE BAY SHOAL LAKE.

Æ:

GUARANTEED. THOSE WISHING TO STAKE MINING CLAIMS SHOULD CONSULT WITH THE MINING RECORDER, MINISTRY OF NORTHERN DEVELOPMENT AND MINES, FOR ADDITIONAL INFORMATION ON THE STATUS OF THE LANDS SHOWN HEREON.

DEPARTMENT OF MINES

— ONTARIO —

-ONTARIO -

2704 DISTRICT OF KENORA JO 177 - I d. road allow. along olon MH 34 - frifital for non payment town MH 33 - I ch. rad allow. along show dispussed with KENORA MINING DIVISION SCALE: 1-INCH = 40 CHAINS For surry plans of chains E. sile Steven Och. KISK I noth thest per File 1 4805 LEGEND In MH34, 5830 + NE Zu K 4805 LOCATED LAND LICENSE OF OCCUPATION MINING RIGHTS ONLY PROVINCE 3424 L245 1644 3043 3648 36487 656 55652 POWER LINES MARSH OR MUSKEG MINES". CANCELLED Scale: I INCH = 20 CHAINS. 1560-25 REC'D. APREZ & 1965 RECEIPT NO DIVISION mar 6/05 MAY 25/cs AUG. 16/45 M.2704 PLAN NO.

## SNOWSHOE BAY

DISTRICT OF KENORA

KENORA MINING DIVISION

SCALE: 1-INCH = 40 CHAINS

## LEGEND

| PATENTED LAND         | . (                       |
|-----------------------|---------------------------|
| CROWN LAND SALE       | C.                        |
| LEASES                | . (                       |
| LOCATED, LAND         | Lo                        |
| LICENSE OF OCCUPATION | , <sub>, , , i</sub> , L. |
| MINING RIGHTS ONLY    | - MR                      |
| SURFACE RIGHTS ONLY   | S.R                       |
| ROADS                 |                           |
| IMPROVED ROADS        |                           |
| KING'S HIGHWAYS       |                           |
| RAILWAYS              | -                         |
| POWER LINES           | ,                         |
| MARSH OR MUSKEG       | 14. ~ * S                 |
| MINES                 | 7                         |
| CANCELLED             | · c                       |
|                       |                           |

## NOTES

Scale: I INCH = 20 CHAINS.

PLAN NO.

DEPARTMENT OF MINES

- ONTARIO -

SNOW SHOE BAY 2704