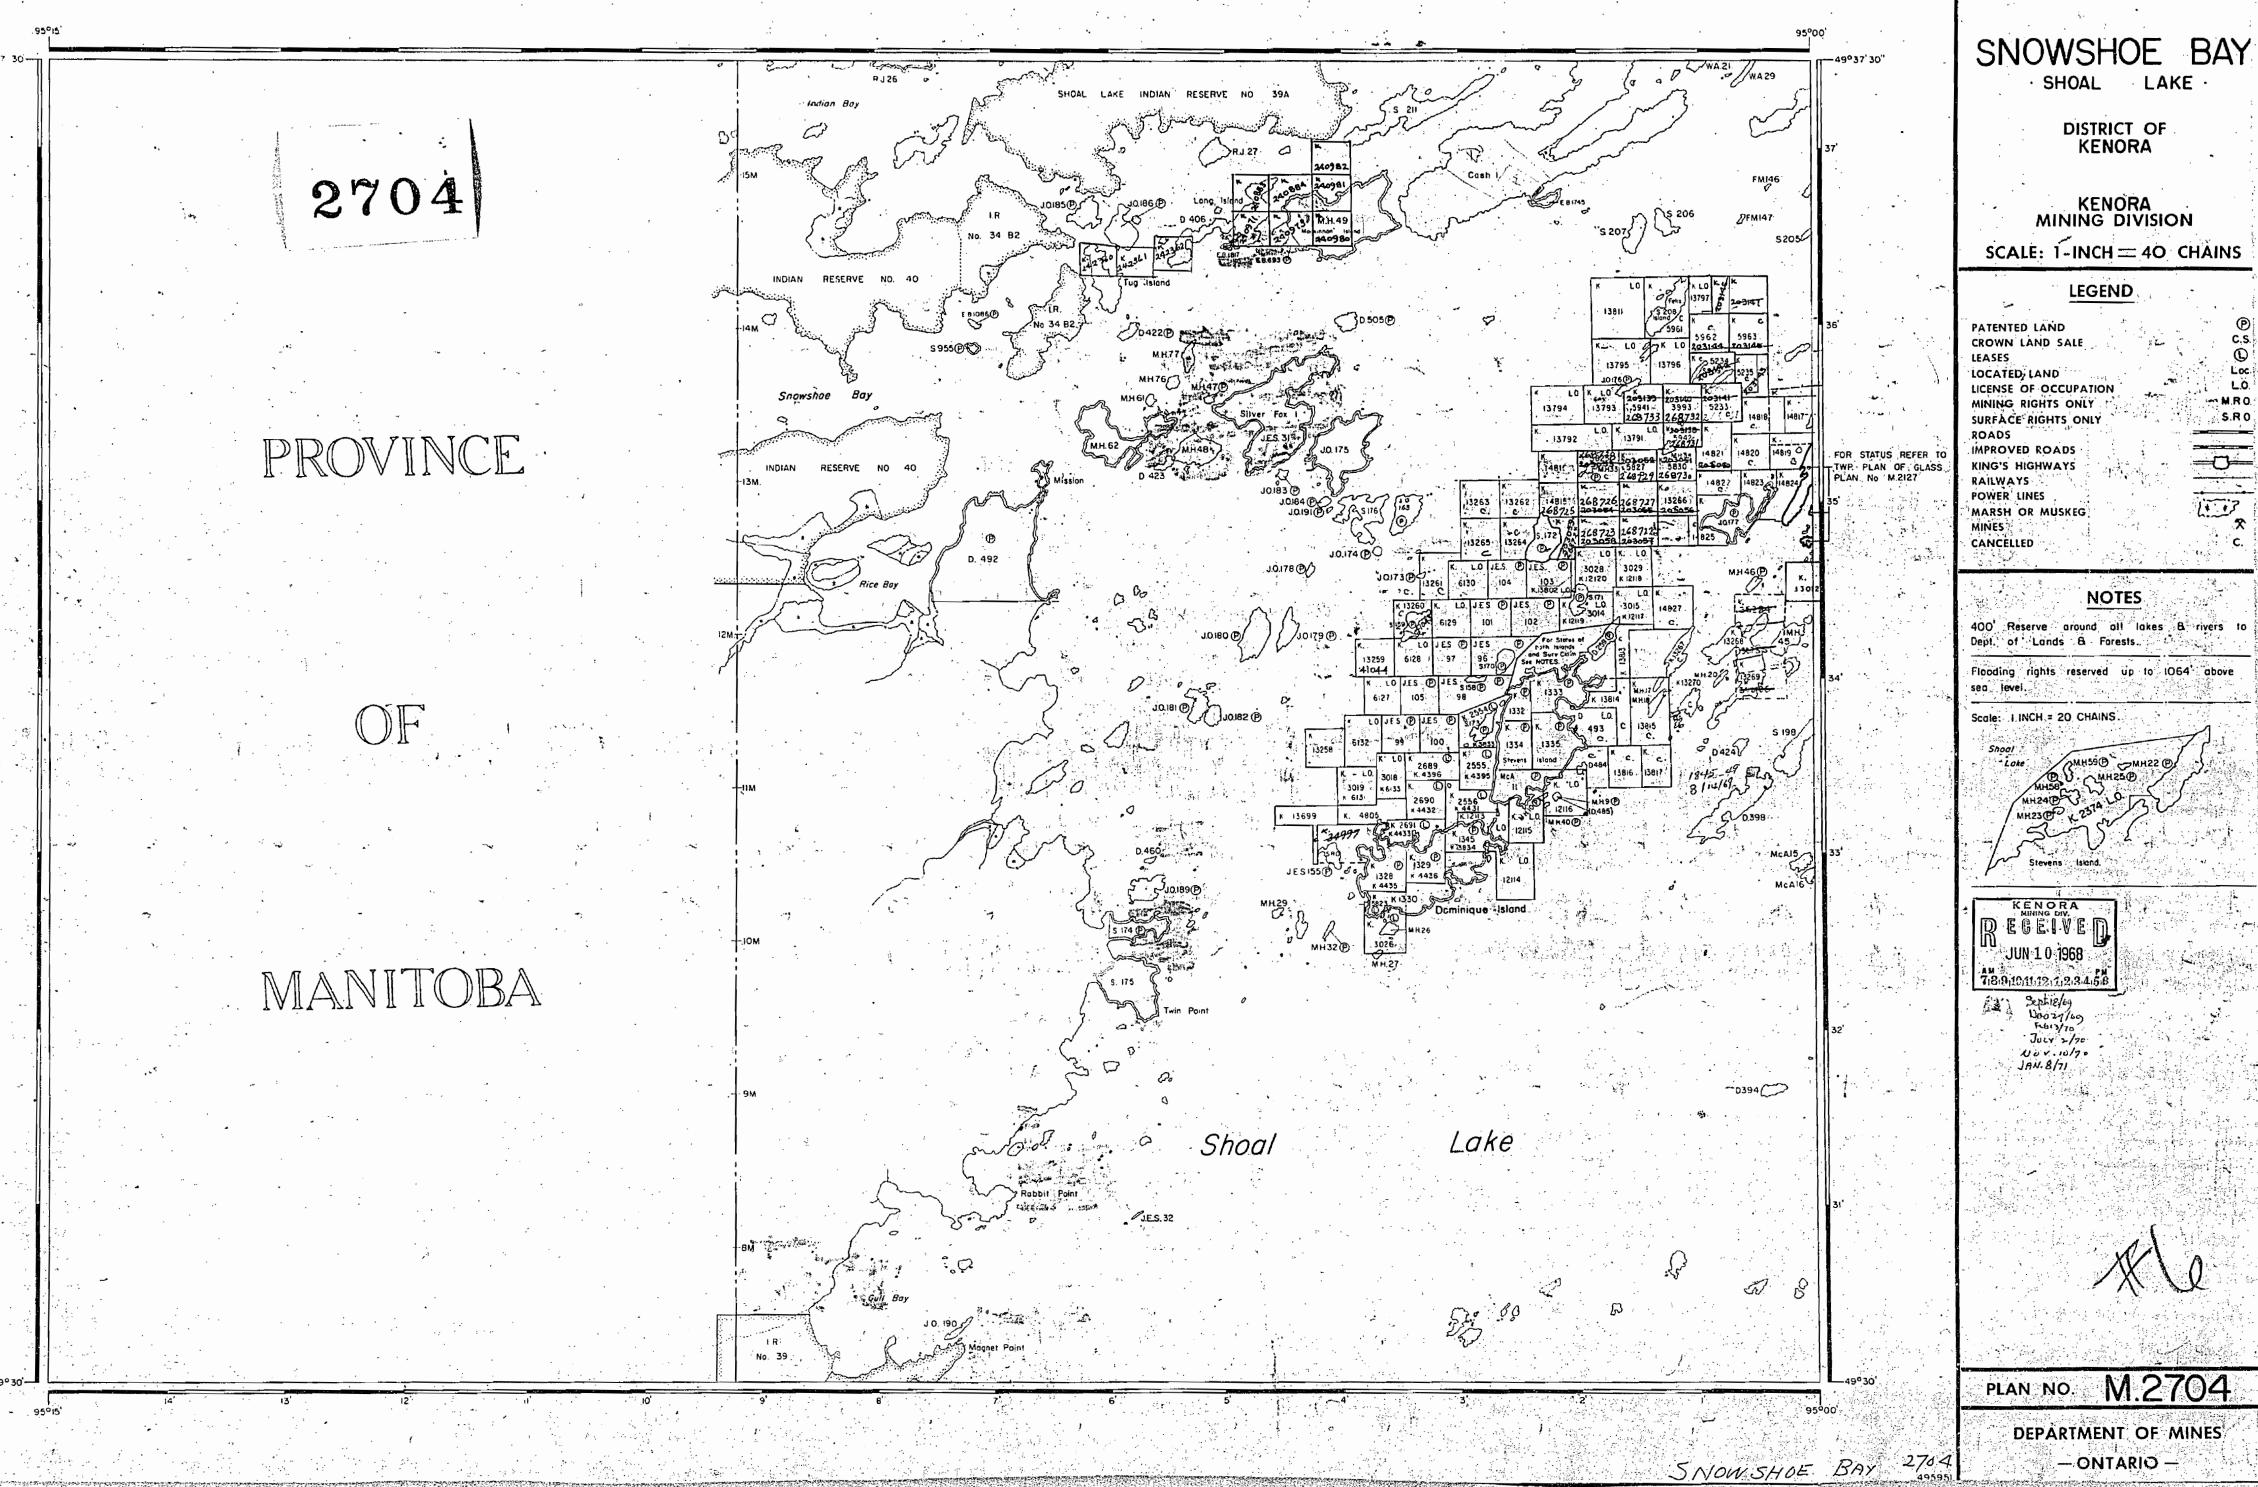

DEPARTMENT OF MINES

— ONTARIO —

-ONTARIO -

2704 DISTRICT OF KENORA JO 177 - I d. road allow. along olon MH 34 - frifital for non payment town MH 33 - I ch. rad allow. along show dispussed with KENORA MINING DIVISION SCALE: 1-INCH = 40 CHAINS For surry plans of chains E. sile Steven Och. KISK I noth thest per File 1 4805 LEGEND In MH34, 5830 + NE Zu K 4805 LOCATED LAND LICENSE OF OCCUPATION MINING RIGHTS ONLY PROVINCE 3424 L245 1644 3043 3648 36487 656 55652 POWER LINES MARSH OR MUSKEG MINES". CANCELLED Scale: I INCH = 20 CHAINS. 1560-25 REC'D. APREZ & 1965 RECEIPT NO DIVISION mar 6/05 MAY 25/cs AUG. 16/45 M.2704 PLAN NO.

Drow. 28/67

Drow. 28/67

July 10/67

July 10/67

Apr. 18/68

Tracy 3/68 0394(\_\_\_\_ Lake DEPARTMENT OF MINES -ONTARIO -

AREA OF

2704 DISTRICT OF KENORA JO 177 - Ich. road allow. Long ohn MH 34 - forfeited for non payment town MH 33 - Ich. rad allow. along show dispussed with KENORA MINING DIVISION S 172 -SCALE: 1-INCH = 40 CHAINS LEGEND For surry plans of claims E. side Stevens Och. K13816 + north west per File 1 4805 In 14 H34, 5830 4 N.E. see K 4805 Scale: I INCH = 20 CHAINS. REC'D. APE 28 1965 MAY 6/05 MAY 25/c5 AUG. 16/45 DEPARTMENT OF MINES