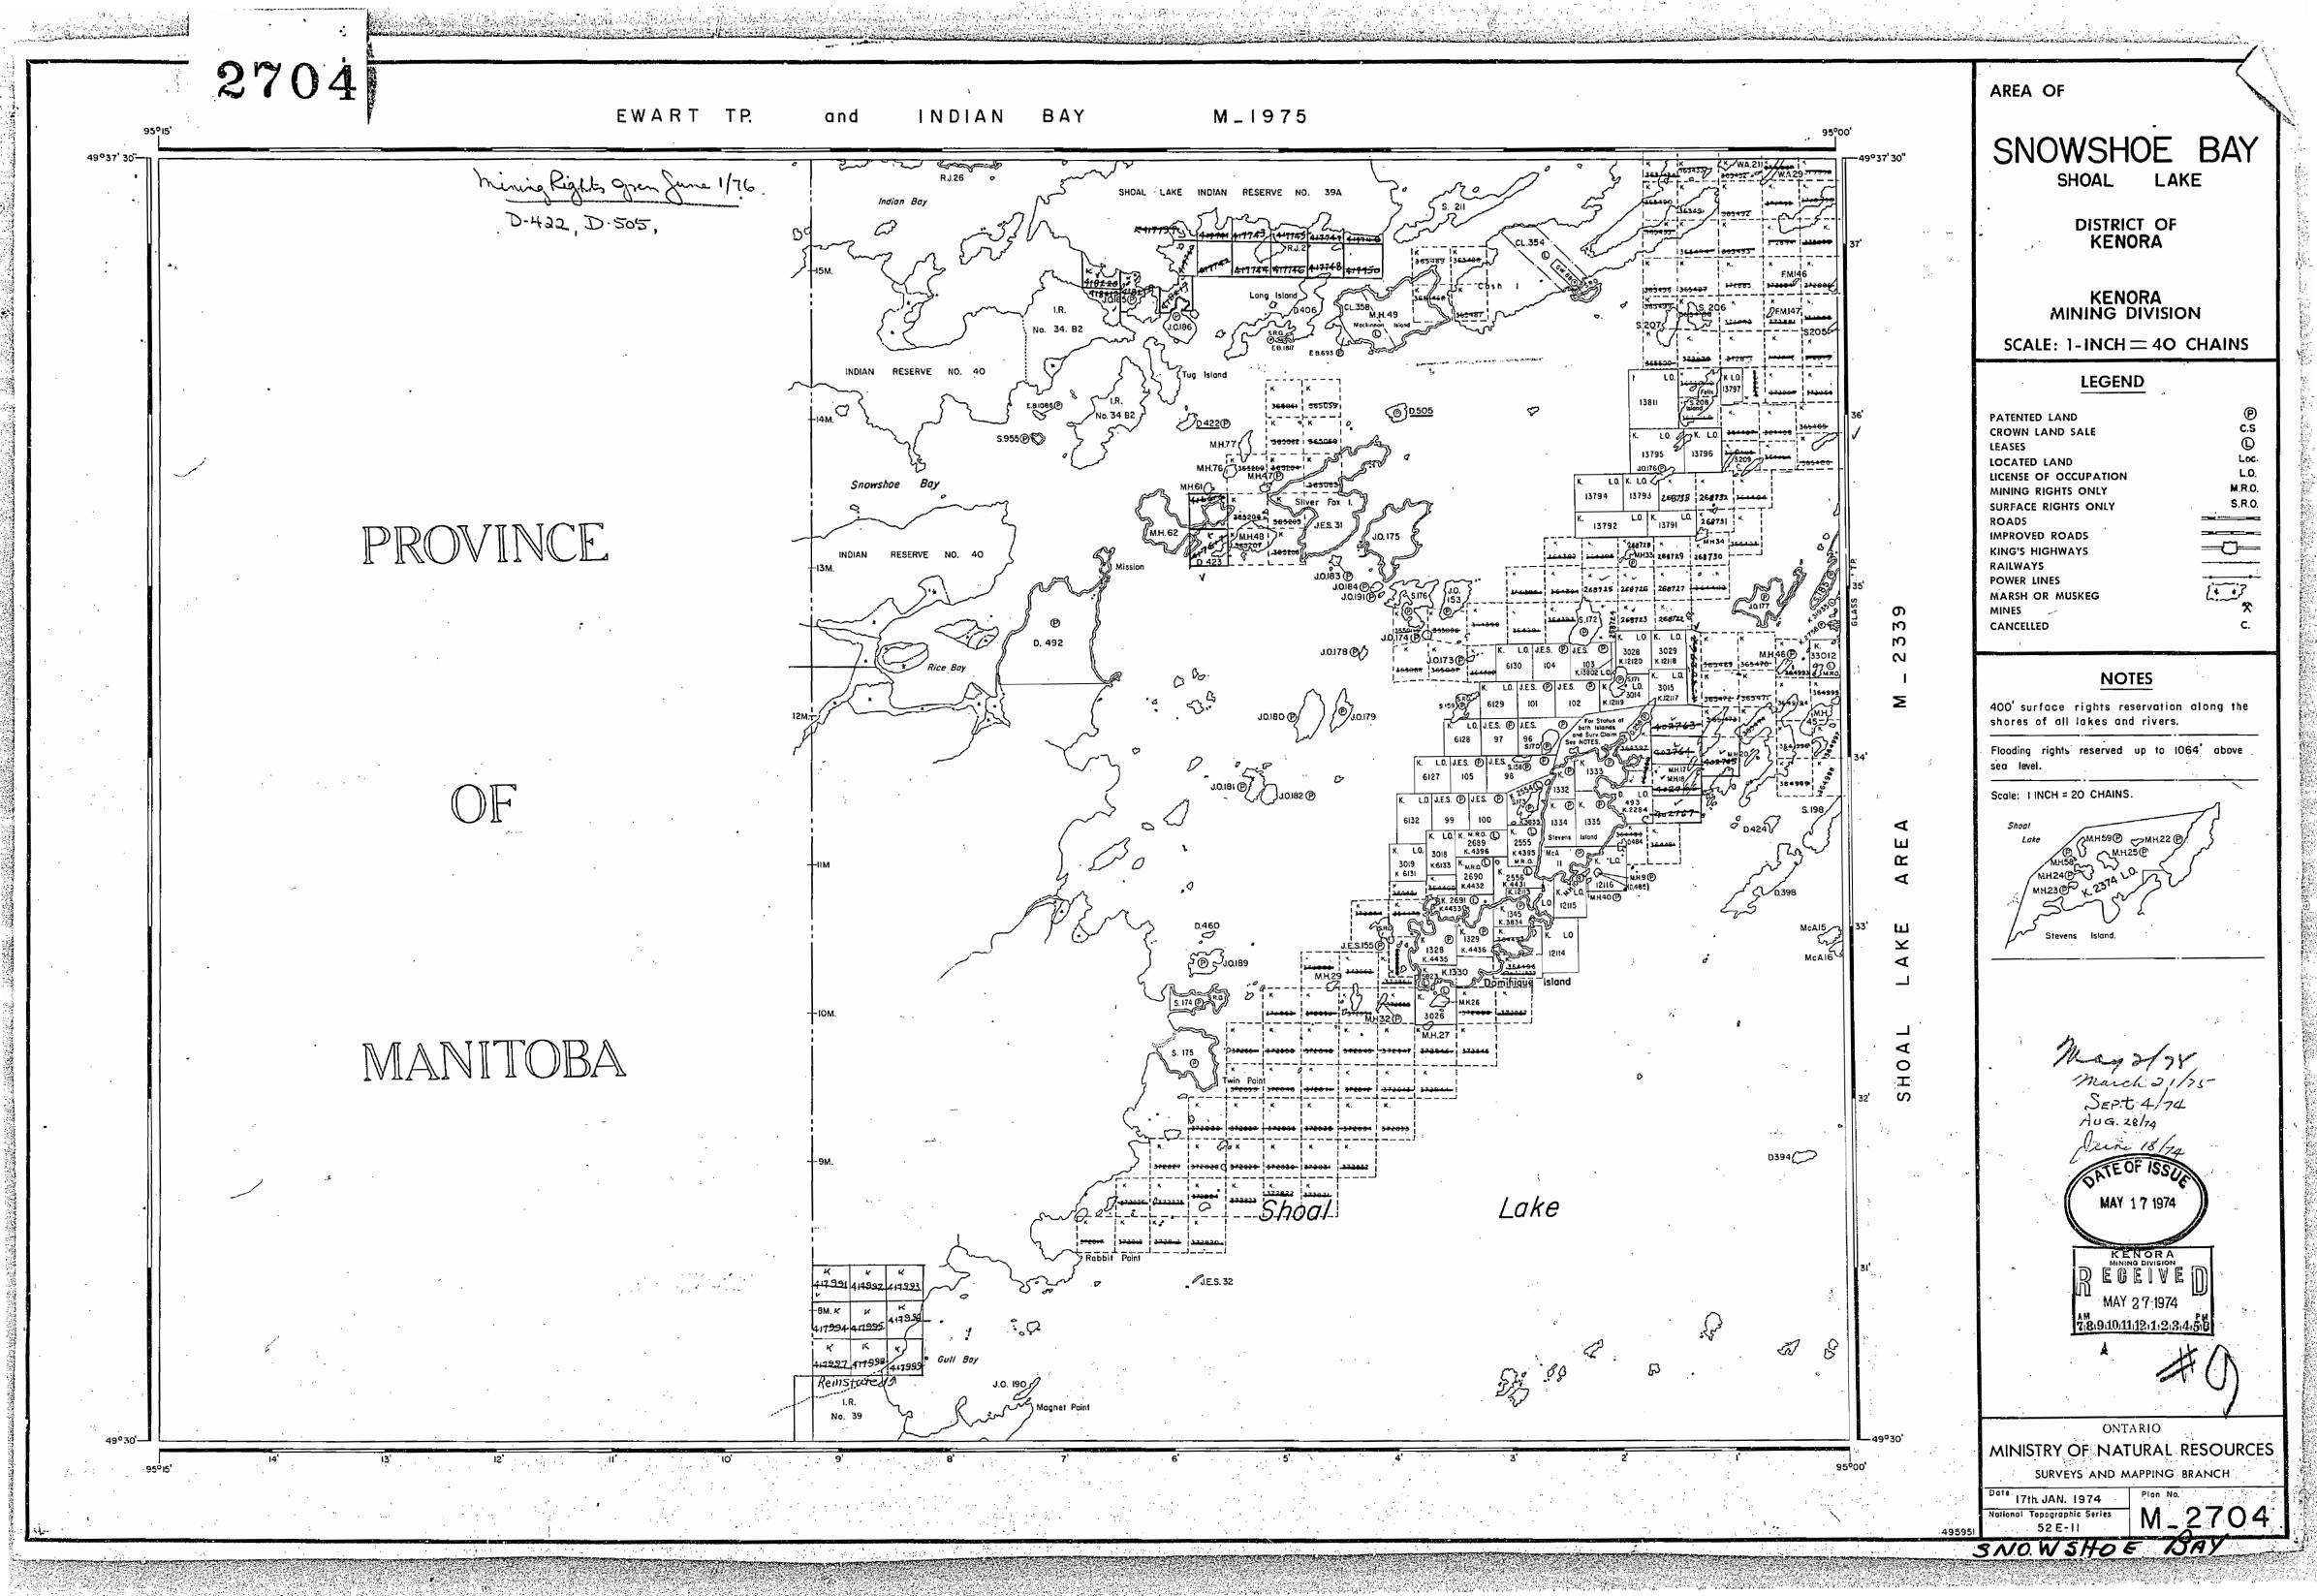

SNOWSHOE BAY

AREA OF

Flooding rights reserved up to 1064 above

DEPARTMENT OF MINES -ONTARIO

Control & State Control of the State Control of the

TRIM LINE

the same of the sa

4 1 1 4 4 7 4 . 6 1 sm to

ONTARIO
DEPARTMENT OF MINES
AND NORTHERN AFFAIRS

M2704 Snowshoe Bowl

- 2645

JONSHOE BAY SHOAL LAKE.

Æ:

GUARANTEED. THOSE WISHING TO STAKE MINING CLAIMS SHOULD CONSULT WITH THE MINING RECORDER, MINISTRY OF NORTHERN DEVELOPMENT AND MINES, FOR ADDITIONAL INFORMATION ON THE STATUS OF THE LANDS SHOWN HEREON.

## SNOWSHOE BAY

DISTRICT OF KENORA

KENORA MINING DIVISION

SCALE: 1-INCH = 40 CHAINS

## LEGEND

| PATENTED LAND         | . (                       |
|-----------------------|---------------------------|
| CROWN LAND SALE       | C.                        |
| LEASES                | . (                       |
| LOCATED, LAND         | Lo                        |
| LICENSE OF OCCUPATION | , <sub>, , , i</sub> , L. |
| MINING RIGHTS ONLY    | - MR                      |
| SURFACE RIGHTS ONLY   | S.R                       |
| ROADS                 |                           |
| IMPROVED ROADS        |                           |
| KING'S HIGHWAYS       |                           |
| RAILWAYS              | -                         |
| POWER LINES           | ,                         |
| MARSH OR MUSKEG       | 14. ~ * S                 |
| MINES                 | 7                         |
| CANCELLED             | · c                       |
|                       |                           |

## NOTES

Scale: I INCH = 20 CHAINS.

PLAN NO.

DEPARTMENT OF MINES

- ONTARIO -

SNOW SHOE BAY 2704