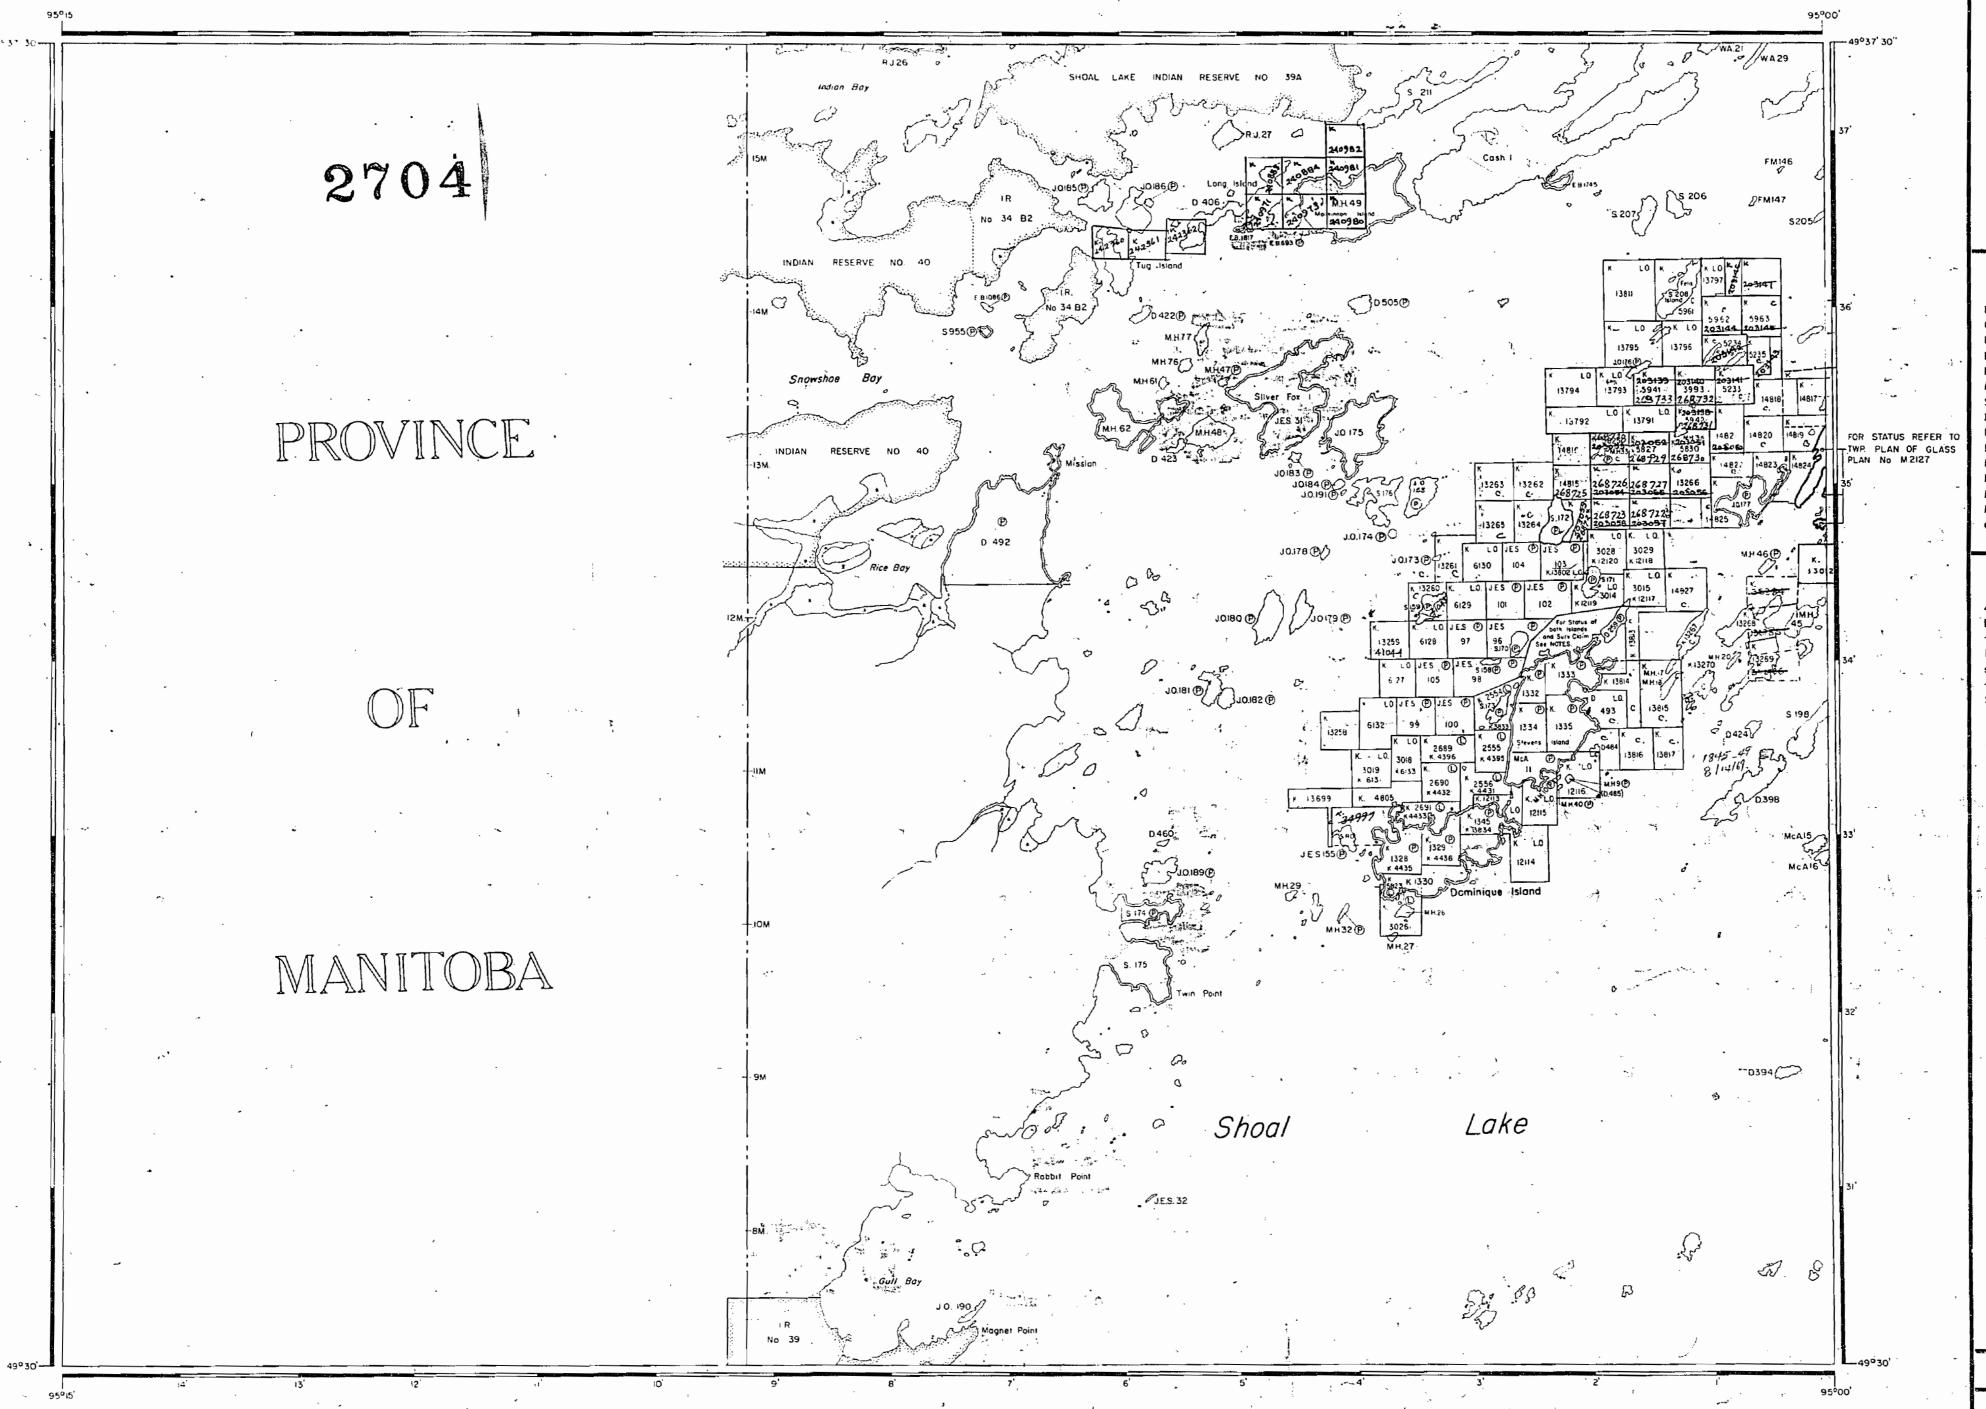

DEPARTMENT OF MINES

— ONTARIO —

-ONTARIO -

2704 DISTRICT OF KENORA JO 177 - I d. road allow. along olon MH 34 - frifital for non payment town MH 33 - I ch. rad allow. along show dispussed with KENORA MINING DIVISION SCALE: 1-INCH = 40 CHAINS For surry plans of chains E. sile Steven Och. KISK I noth thest per File 1 4805 LEGEND In MH34, 5830 + NE Zu K 4805 LOCATED LAND LICENSE OF OCCUPATION MINING RIGHTS ONLY PROVINCE 3424 L245 1644 3043 3648 36487 656 55652 POWER LINES MARSH OR MUSKEG MINES". CANCELLED Scale: I INCH = 20 CHAINS. 1560-25 REC'D. APREZ & 1965 RECEIPT NO DIVISION mar 6/05 MAY 25/cs AUG. 16/45 M.2704 PLAN NO.

Drow. 28/67

Drow. 28/67

July 10/67

July 10/67

Apr. 18/68

Tracy 3/68 0394(\_\_\_\_ Lake DEPARTMENT OF MINES -ONTARIO -

AREA OF

2704 DISTRICT OF KENORA JO 177 - Ich. road allow. Long ohn MH 34 - forfeited for non payment town MH 33 - Ich. rad allow. along show dispussed with KENORA MINING DIVISION S 172 -SCALE: 1-INCH = 40 CHAINS LEGEND For surry plans of claims E. side Stevens Och. K13816 + north west per File 1 4805 In 14 H34, 5830 4 N.E. see K 4805 Scale: I INCH = 20 CHAINS. REC'D. APE 28 1965 MAY 6/05 MAY 25/c5 AUG. 16/45 DEPARTMENT OF MINES

## SNOWSHOE BAY

DISTRICT OF KENORA

KENORA MINING DIVISION

SCALE: 1-INCH = 40 CHAINS