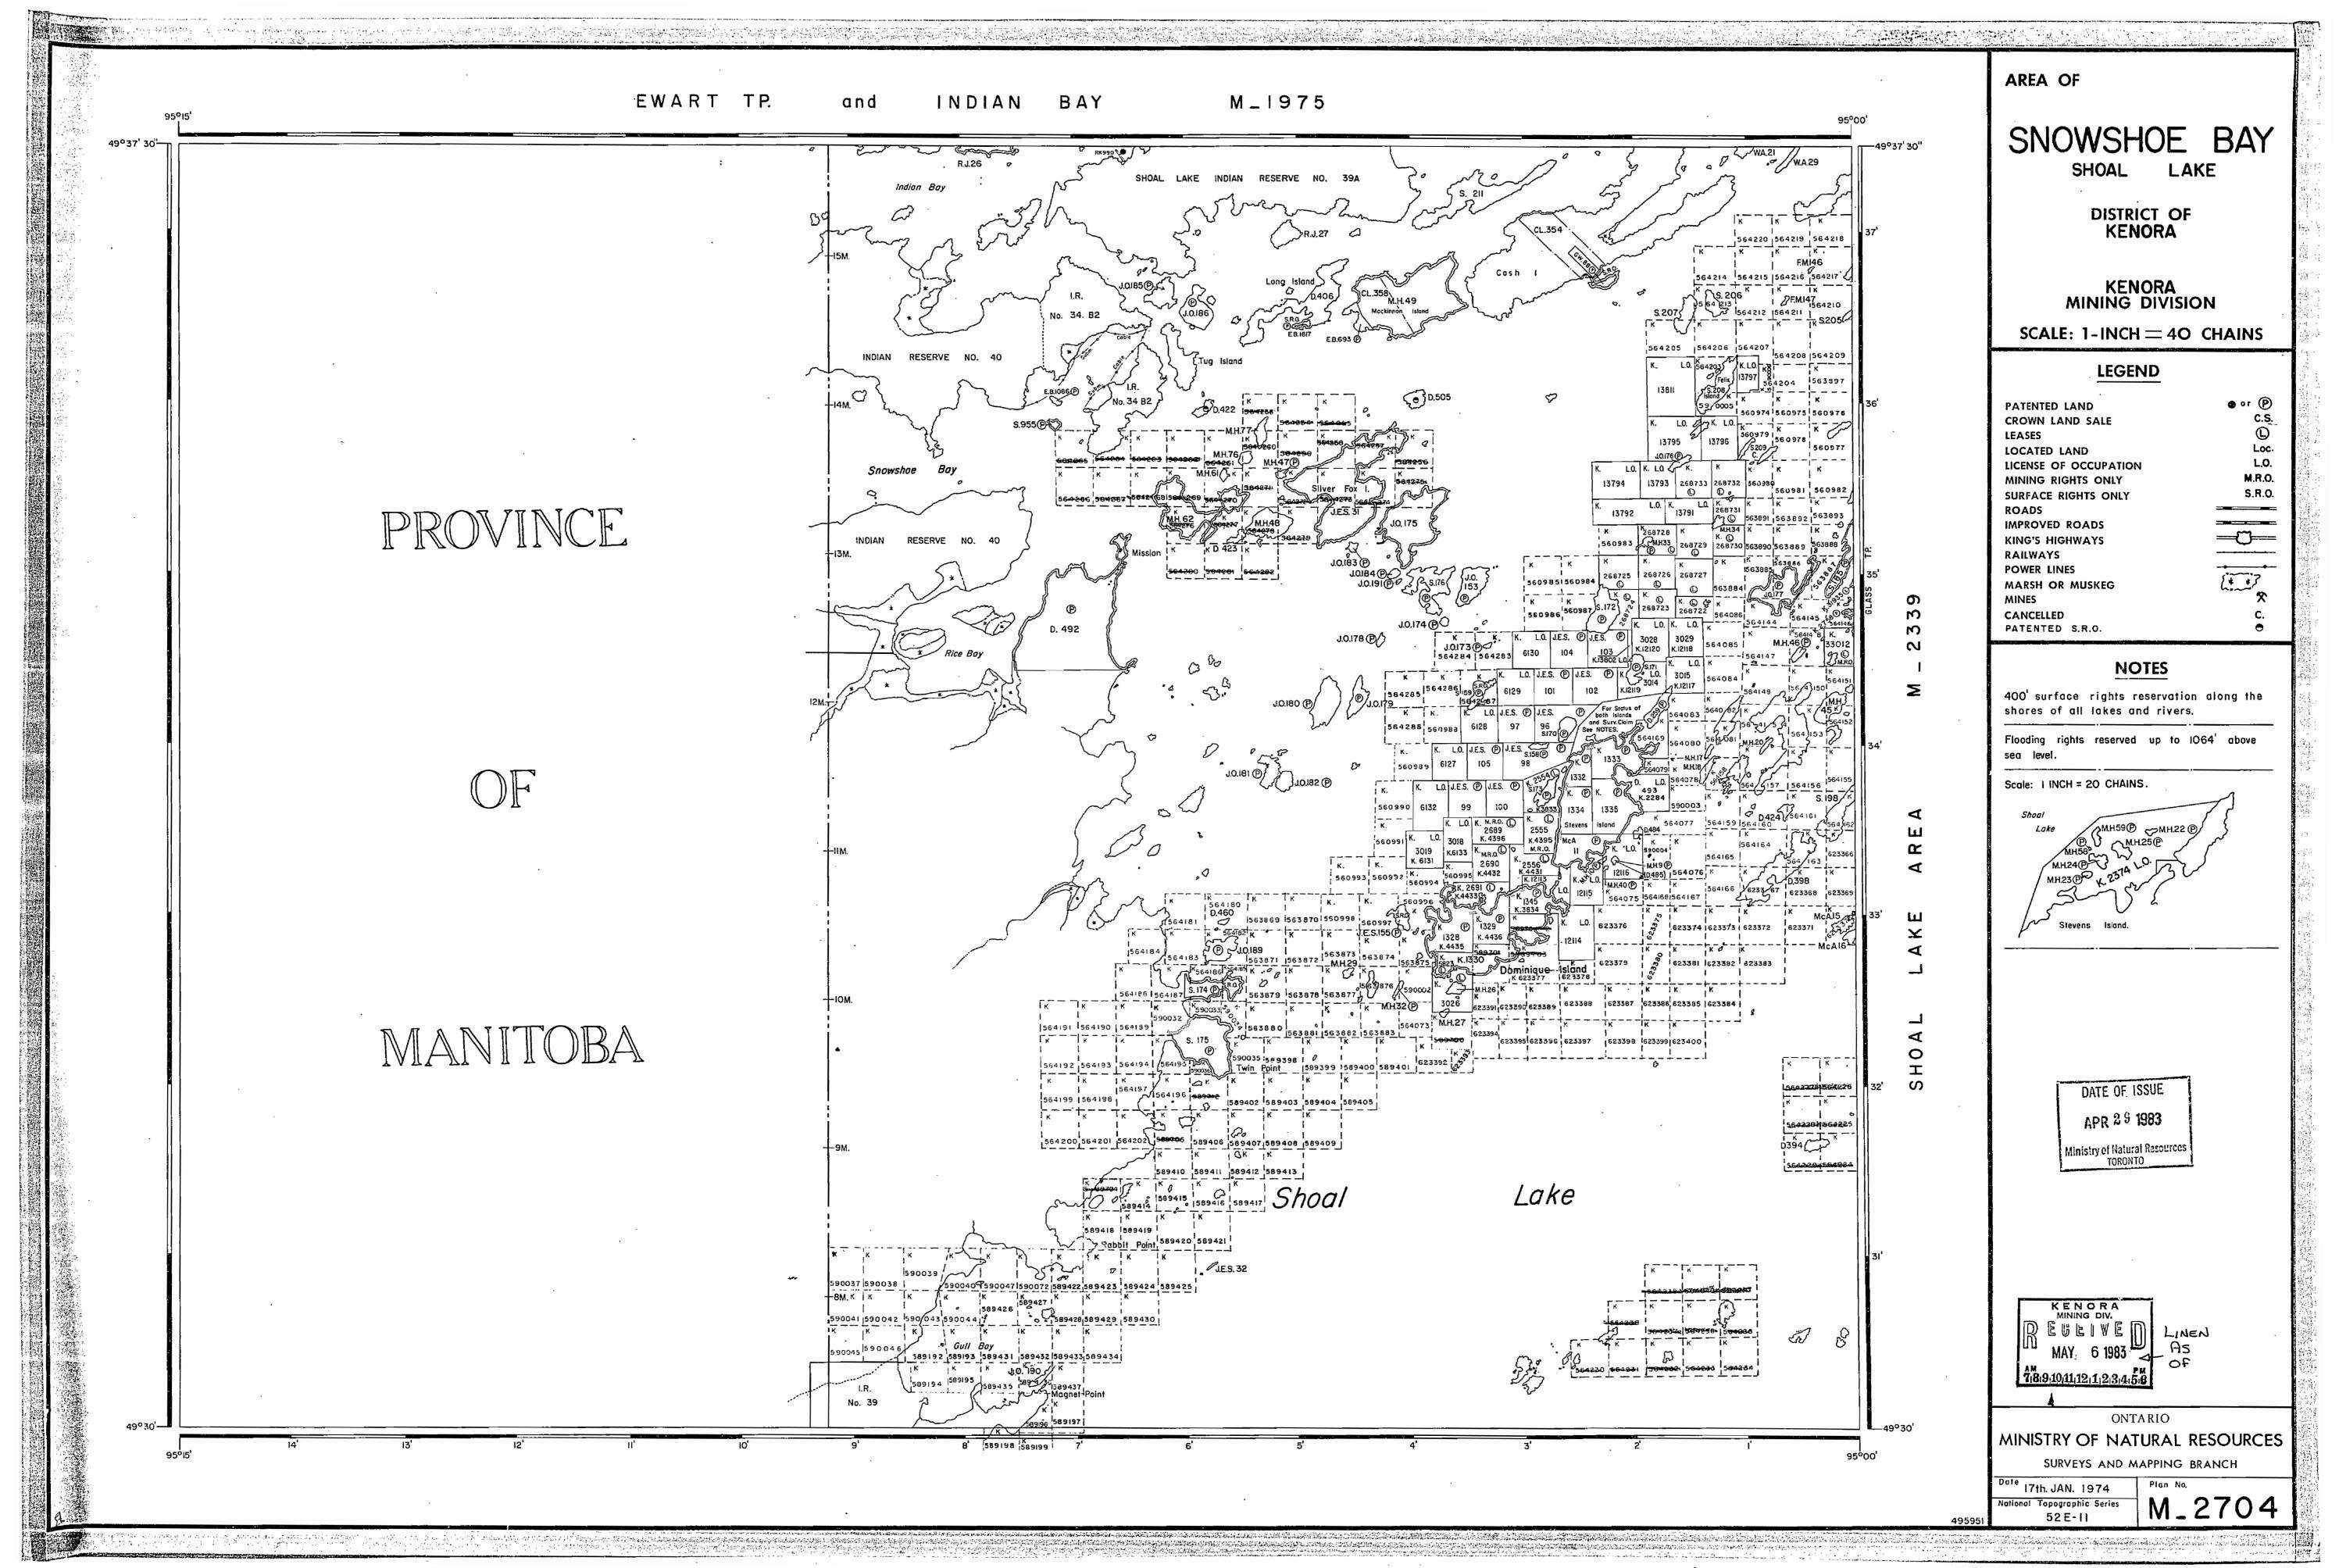

SNOWSHOE BAY

AREA OF

Flooding rights reserved up to 1064 above

DEPARTMENT OF MINES -ONTARIO

Control & State Control of the State Control of the

TRIM LINE

the same of the sa

4 1 1 4 4 7 4 . 6 1 sm to

ONTARIO
DEPARTMENT OF MINES
AND NORTHERN AFFAIRS

M2704 Snowshoe Bowl

- 2645

JONSHOE BAY SHOAL LAKE.

Æ:

GUARANTEED. THOSE WISHING TO STAKE MINING CLAIMS SHOULD CONSULT WITH THE MINING RECORDER, MINISTRY OF NORTHERN DEVELOPMENT AND MINES, FOR ADDITIONAL INFORMATION ON THE STATUS OF THE LANDS SHOWN HEREON.

## SNOWSHOE BAY

DISTRICT OF KENORA

KENORA MINING DIVISION

SCALE: 1-INCH = 40 CHAINS

## LEGEND

| PATENTED LAND         | . (                       |
|-----------------------|---------------------------|
| CROWN LAND SALE       | C.                        |
| LEASES                | . (                       |
| LOCATED, LAND         | Lo                        |
| LICENSE OF OCCUPATION | , <sub>, , , i</sub> , L. |
| MINING RIGHTS ONLY    | - MR                      |
| SURFACE RIGHTS ONLY   | S.R                       |
| ROADS                 |                           |
| IMPROVED ROADS        |                           |
| KING'S HIGHWAYS       |                           |
| RAILWAYS              | -                         |
| POWER LINES           | ,                         |
| MARSH OR MUSKEG       | 14. ~ * S                 |
| MINES                 | 7                         |
| CANCELLED             | · c                       |
|                       |                           |

## NOTES

Scale: I INCH = 20 CHAINS.

PLAN NO.

DEPARTMENT OF MINES

- ONTARIO -

SNOW SHOE BAY 2704