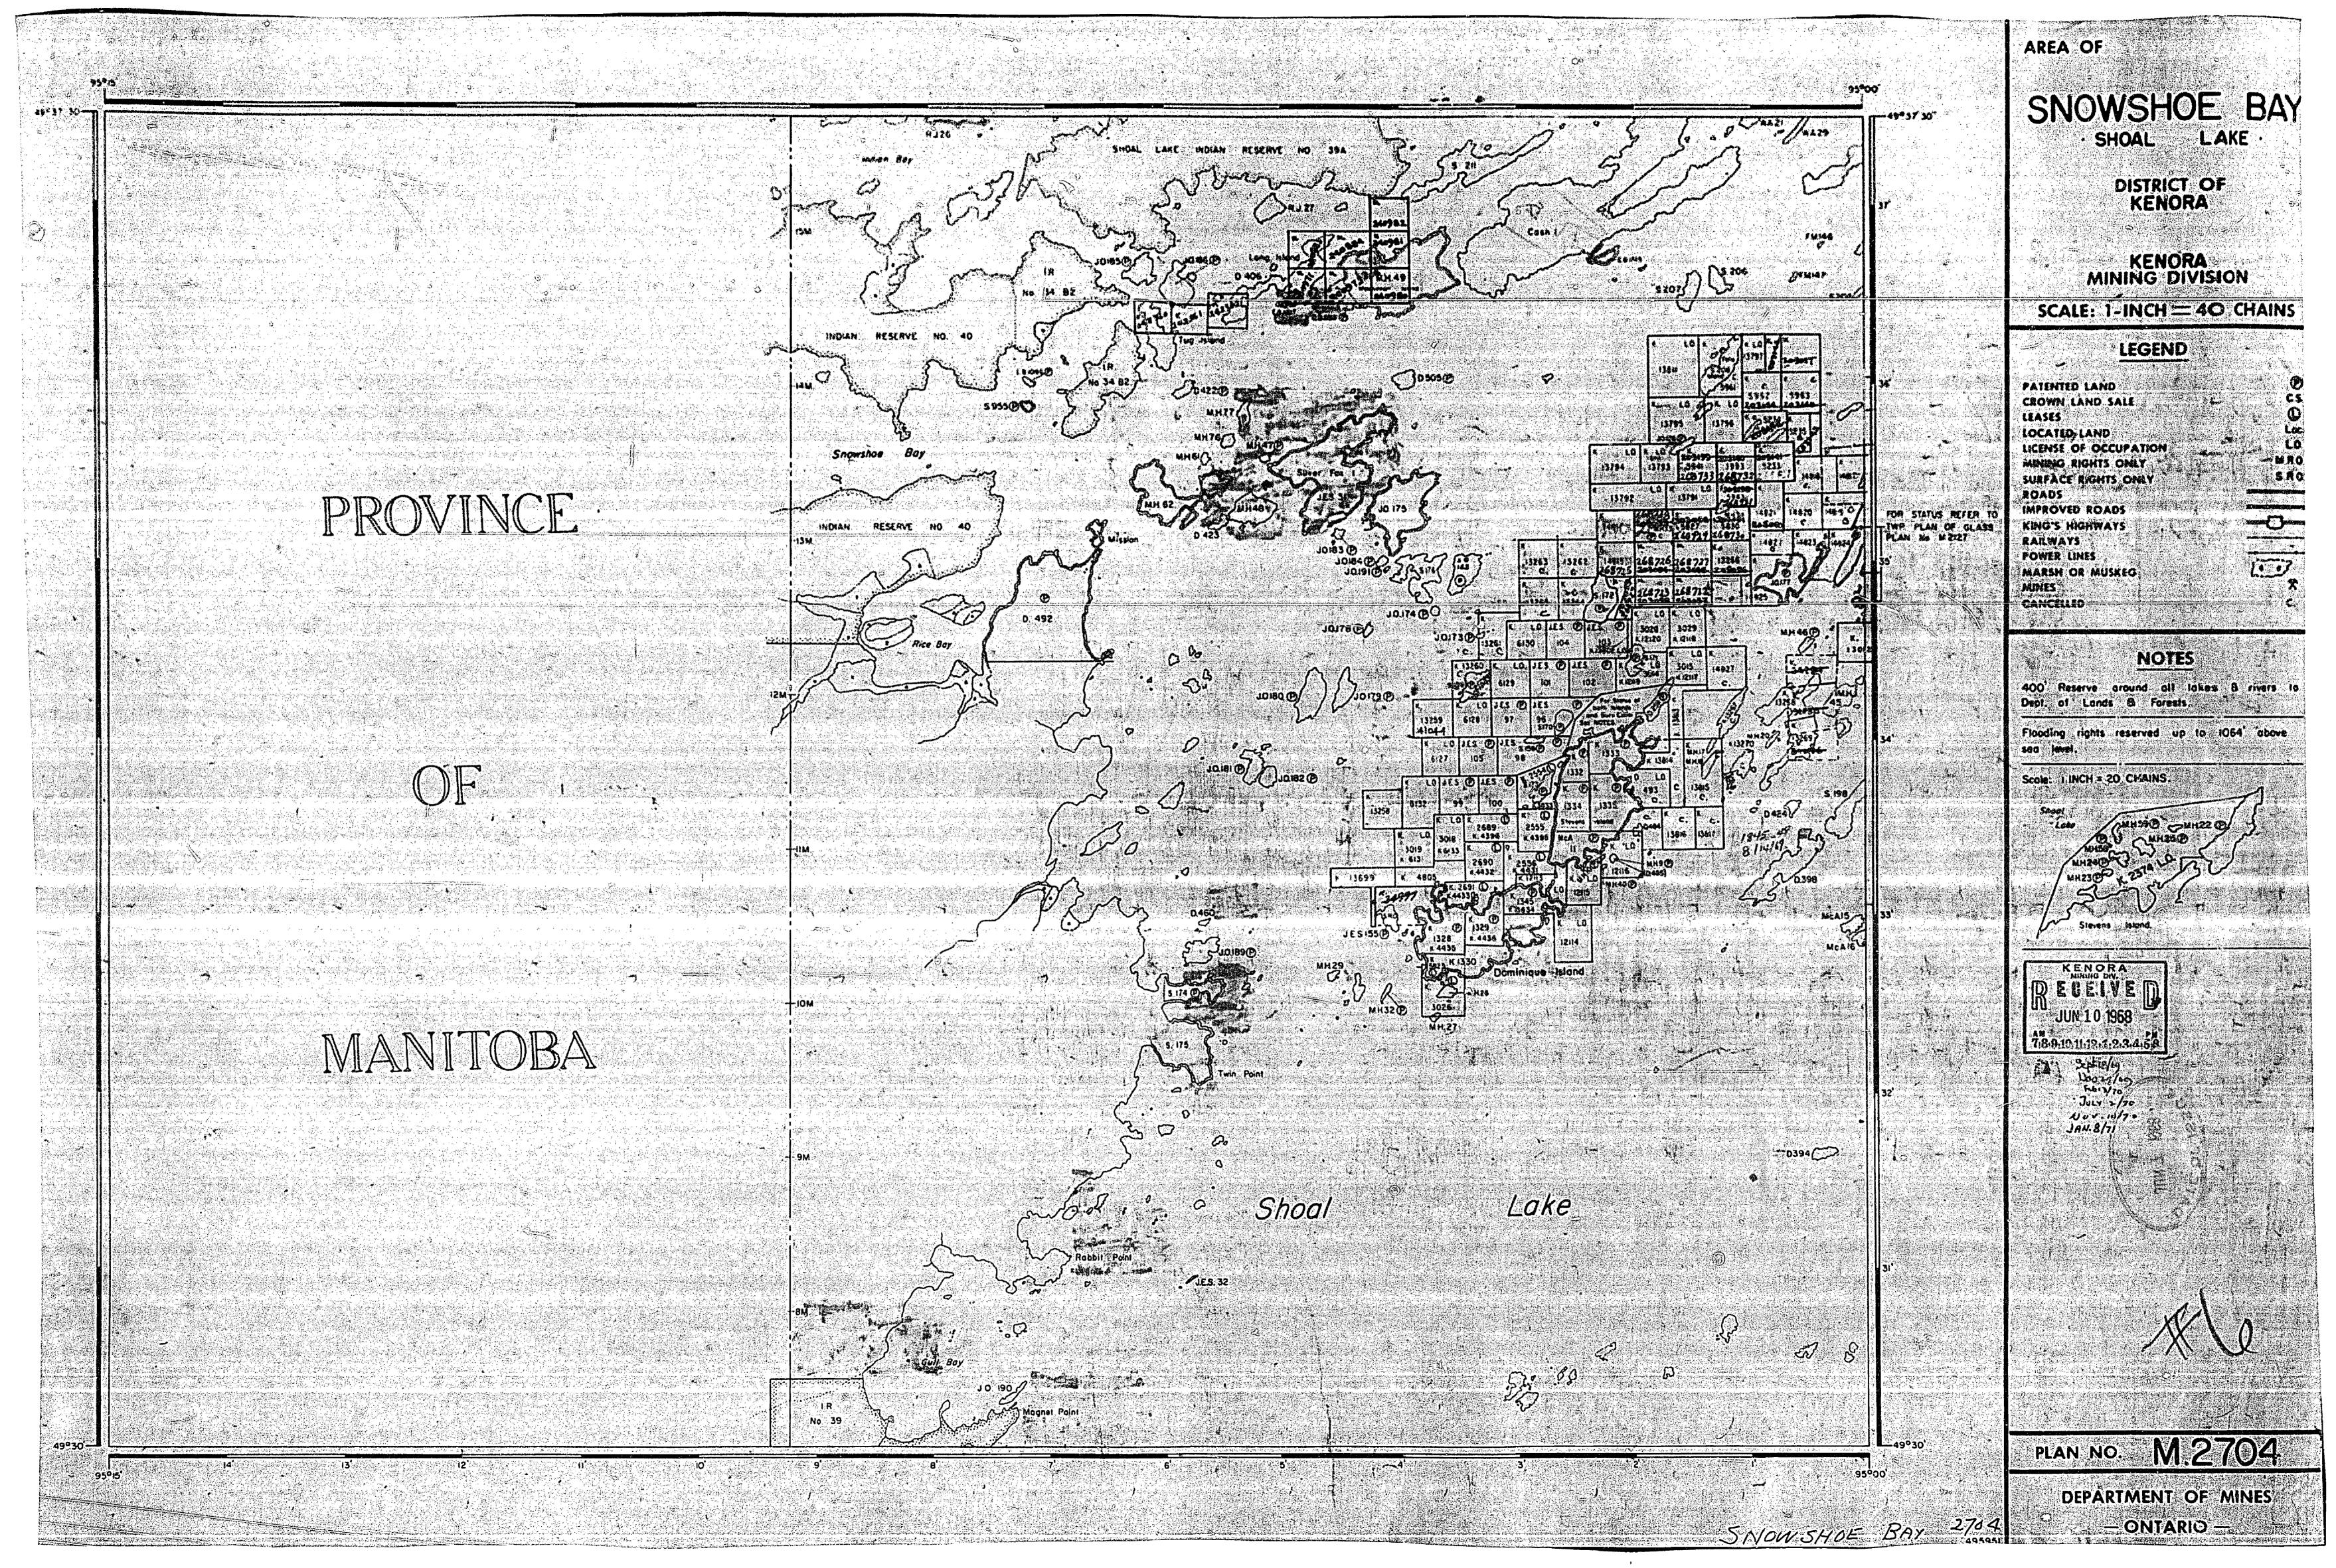

AREA OF

SNOWSHOE BAY

DEPARTMENT OF MINES

- ONTARIO -

AREA ØF

71223 -27 TOOL OF WALL TI MARK CO. 1961-3

SNOWSHOE BAY LAKE · SHOAL DISTRICT OF KENORA KENORA MINING DIVISION SCALE: 1-INCH = 40 CHAINS LEGEND PATENIED LAND CROWN LAND SALE LEASES LOCATED LAND LICENSE OF OCCUPATION MINING RIGHTS ONLY SURFACE RIGHTS ONLY PROVINCE ROADS IMPROVED ROADS KING'S HIGHWAYS RAILWAYS POWER LINES MARSH OR MUSKEG NOTES Scale: I INCH = 20 CHAINS. FILED: KENORA REC'O. DEC 5 1966 RECEIPT No.
MINING DIVISION Dec. 8/60 Jul. 8/67