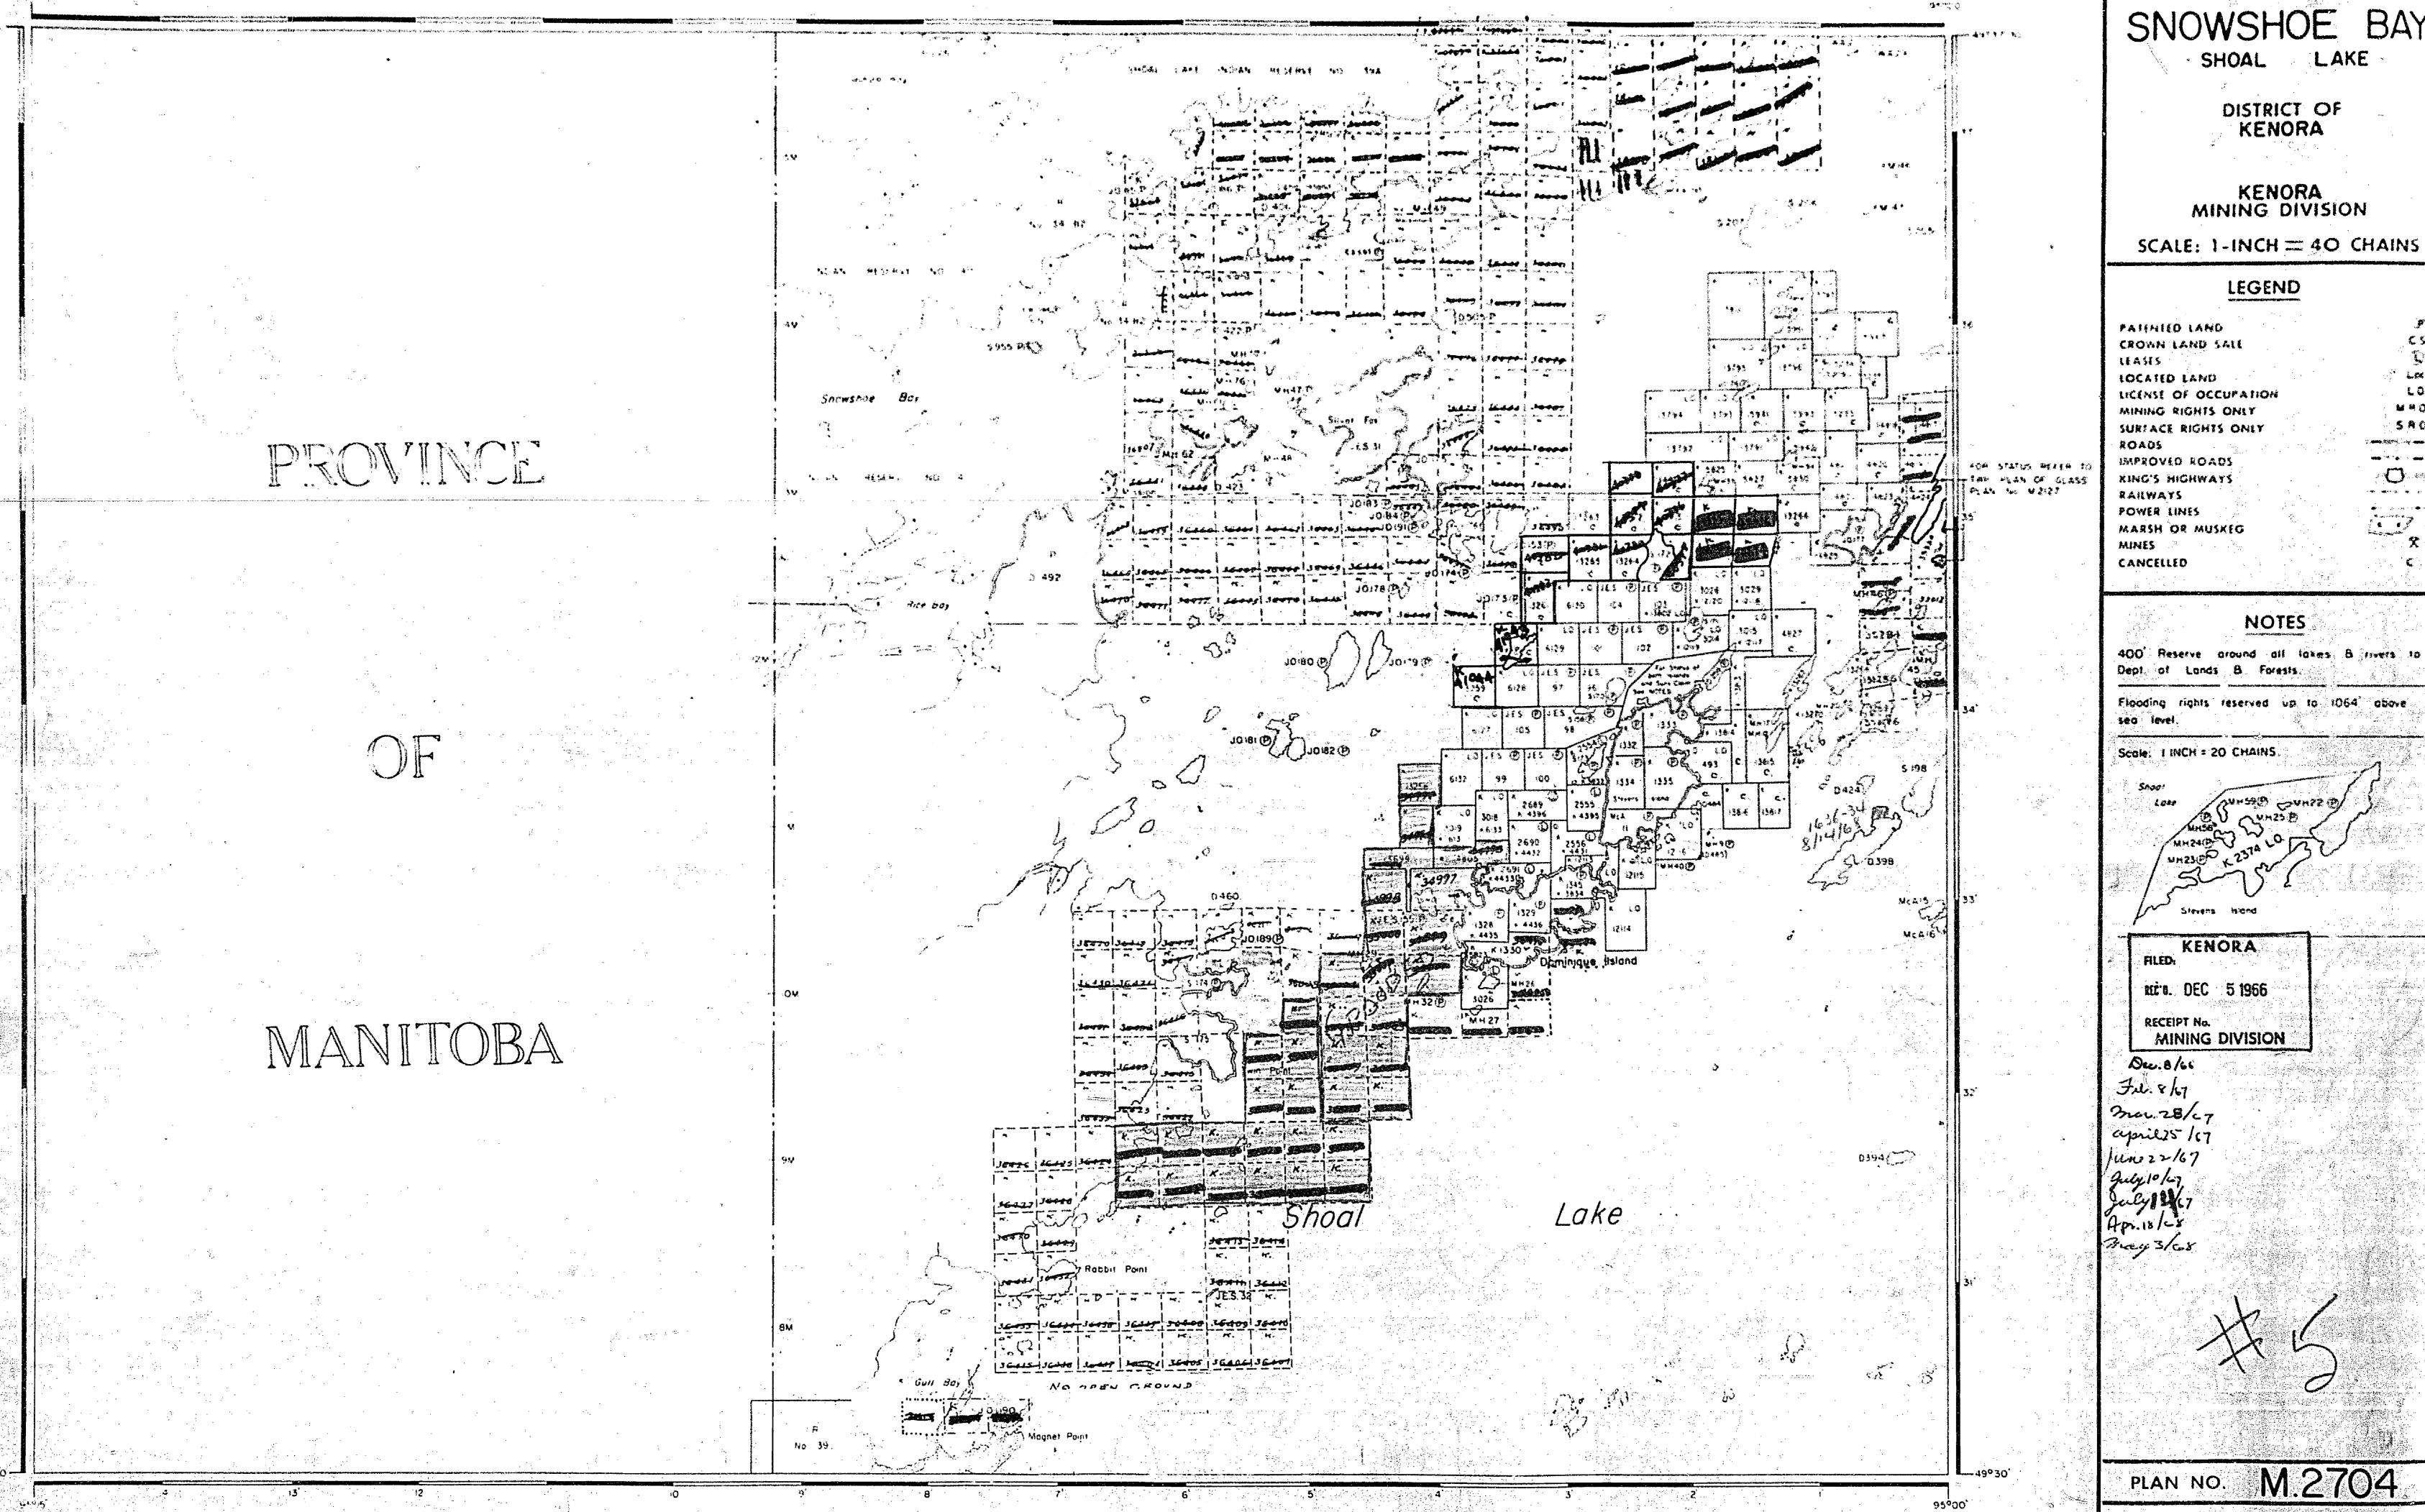

DEPARTMENT OF MINES

— ONTARIO —

-ONTARIO -

2704 DISTRICT OF KENORA JO 177 - I d. road allow. along olon MH 34 - frifital for non payment town MH 33 - I ch. rad allow. along show dispussed with KENORA MINING DIVISION SCALE: 1-INCH = 40 CHAINS For surry plans of chains E. sile Steven Och. KISK I noth thest per File 1 4805 LEGEND In MH34, 5830 + NE Zu K 4805 LOCATED LAND LICENSE OF OCCUPATION MINING RIGHTS ONLY PROVINCE 3424 L245 1644 3043 3648 36487 656 55652 POWER LINES MARSH OR MUSKEG MINES". CANCELLED Scale: I INCH = 20 CHAINS. 1560-25 REC'D. APREZ & 1965 RECEIPT NO DIVISION mar 6/05 MAY 25/cs AUG. 16/45 M.2704 PLAN NO.

Drow. 28/67

Drow. 28/67

July 10/67

July 10/67

Apr. 18/68

Tracy 3/68 0394(\_\_\_\_ Lake DEPARTMENT OF MINES -ONTARIO -

AREA OF

2704 DISTRICT OF KENORA JO 177 - Ich. road allow. Long ohn MH 34 - forfeited for non payment town MH 33 - Ich. rad allow. along show dispussed with KENORA MINING DIVISION S 172 -SCALE: 1-INCH = 40 CHAINS LEGEND For surry plans of claims E. side Stevens Och. K13816 + north west per File 1 4805 In 14 H34, 5830 4 N.E. see K 4805 Scale: I INCH = 20 CHAINS. REC'D. APE 28 1965 MAY 6/05 MAY 25/c5 AUG. 16/45 DEPARTMENT OF MINES