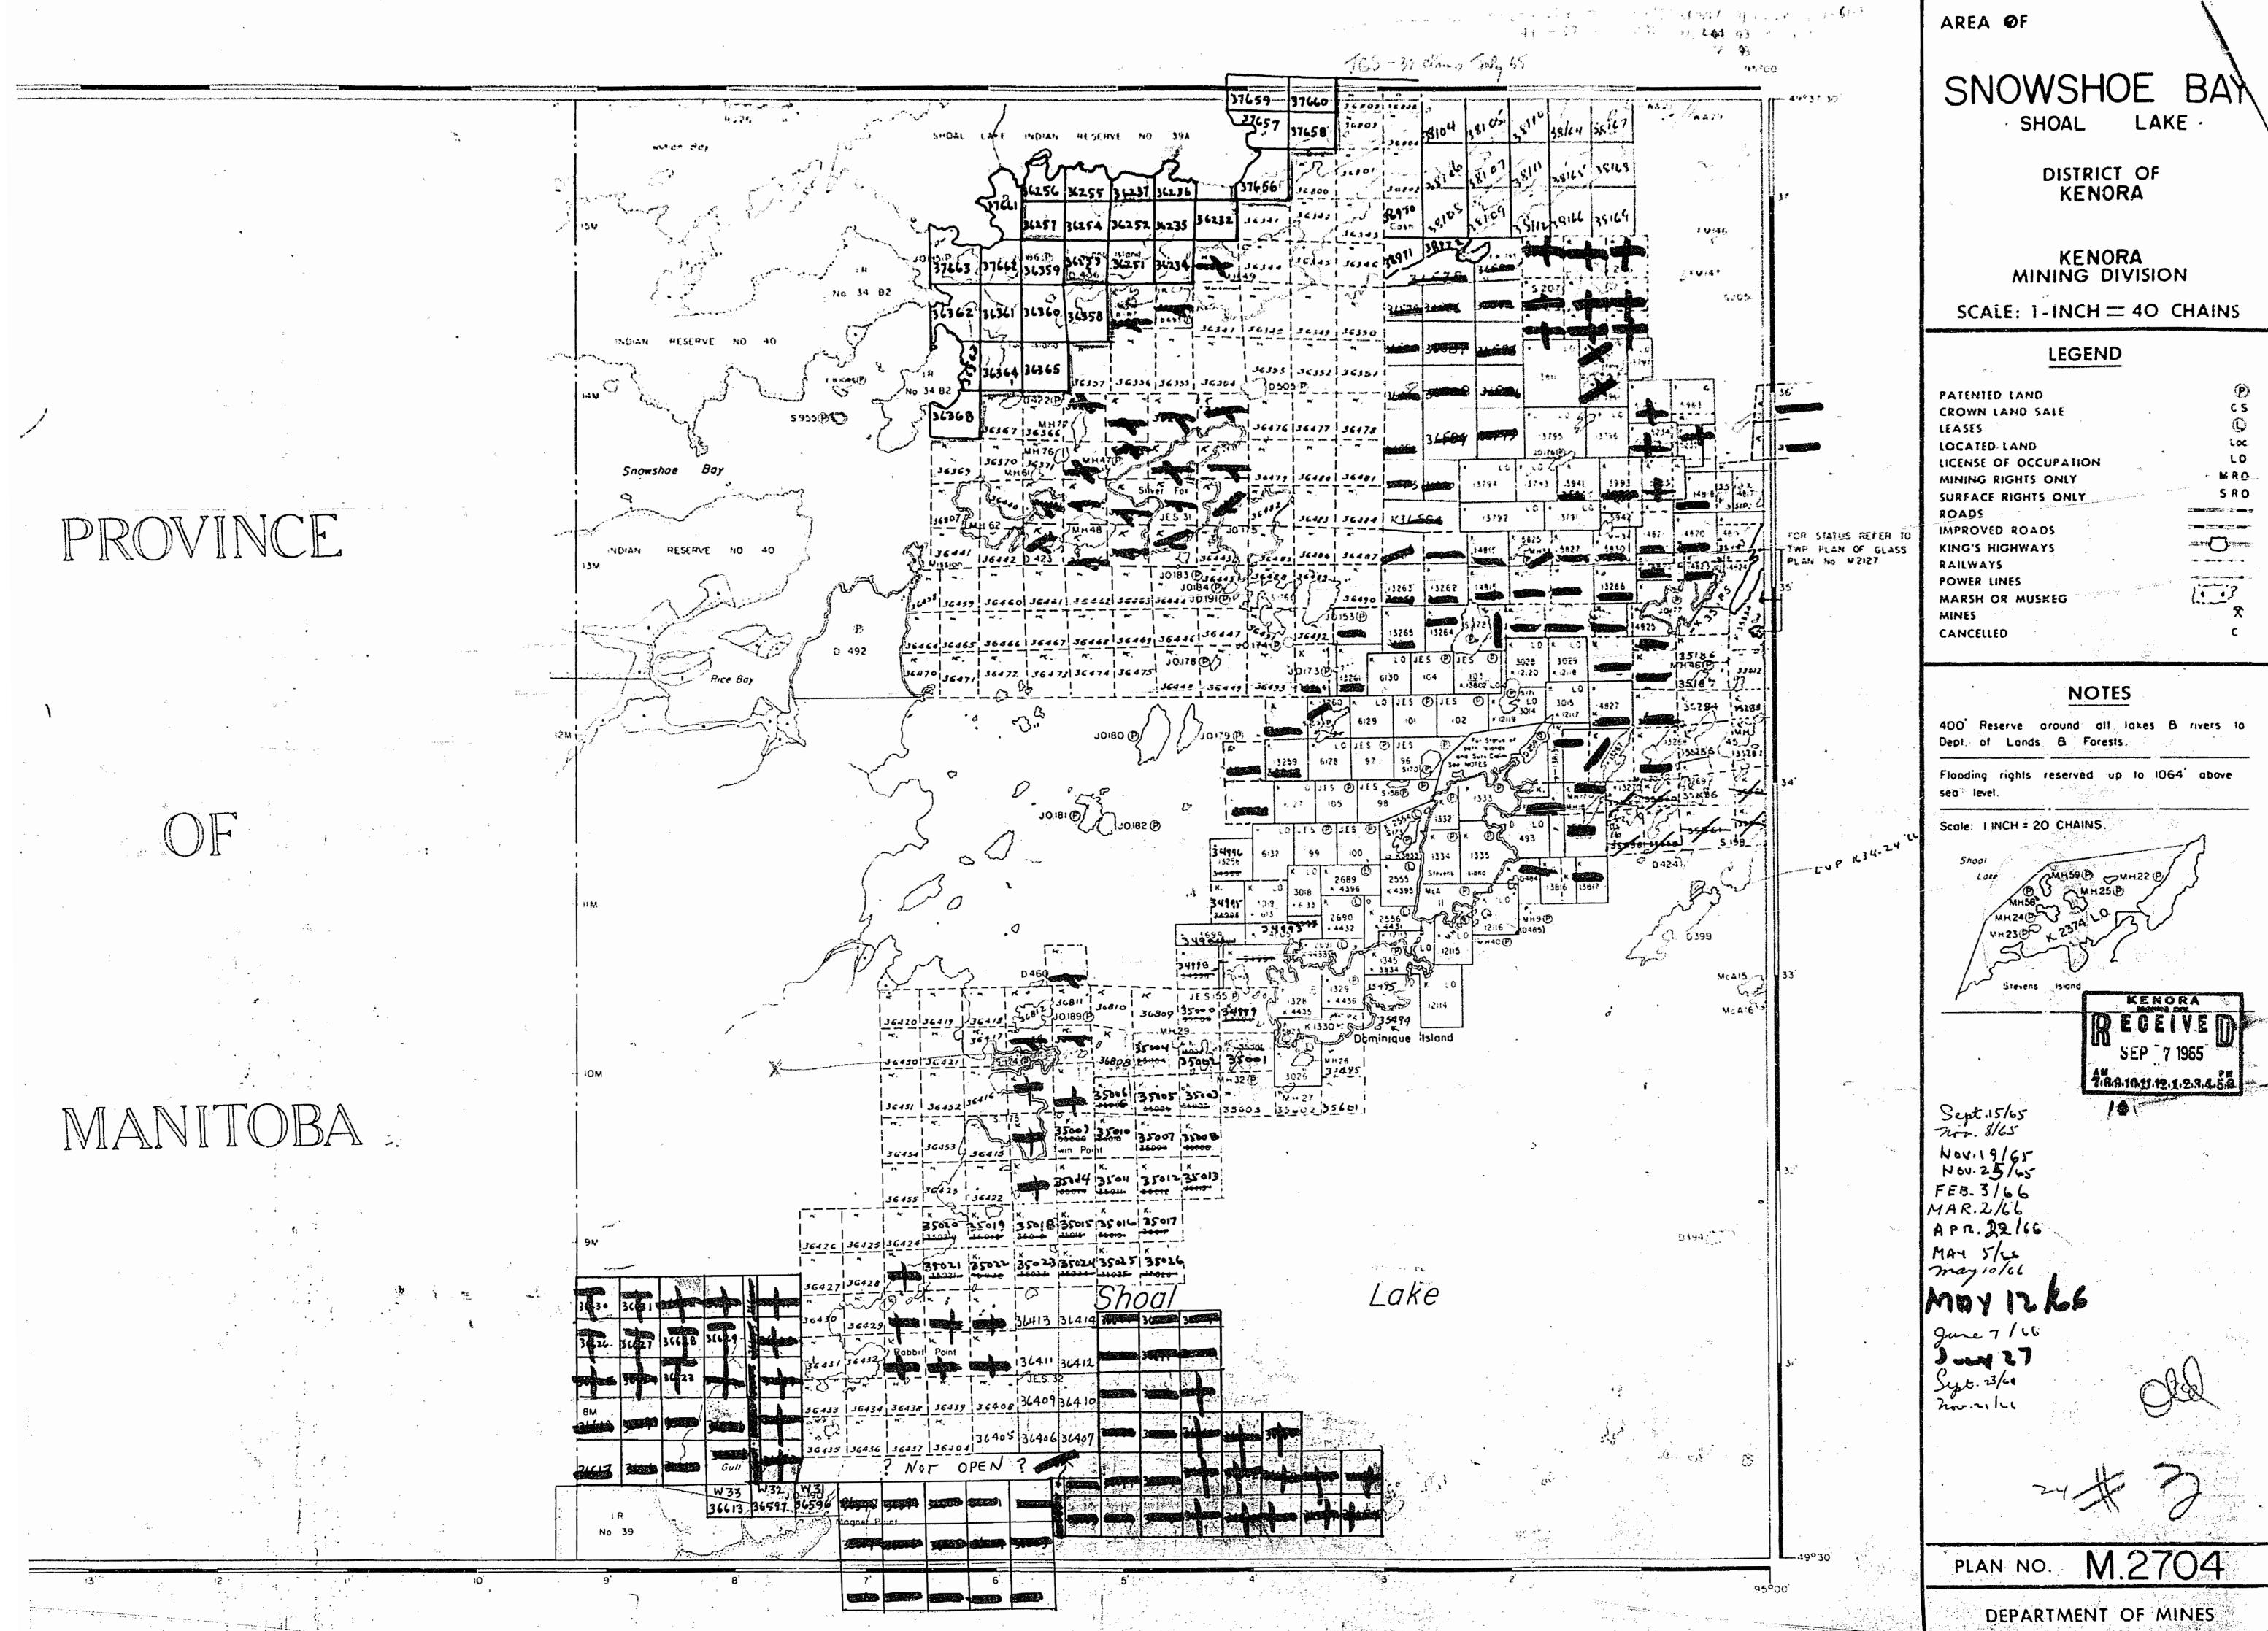

AREA OF

SNOWSHOE BAY

DEPARTMENT OF MINES

- ONTARIO -

AREA ØF

71223 -27 TOOL OF WALL TI MARK CO. 1961-3

SNOWSHOE BAY LAKE · SHOAL DISTRICT OF KENORA KENORA MINING DIVISION SCALE: 1-INCH = 40 CHAINS LEGEND PATENIED LAND CROWN LAND SALE LEASES LOCATED LAND LICENSE OF OCCUPATION MINING RIGHTS ONLY SURFACE RIGHTS ONLY PROVINCE ROADS IMPROVED ROADS KING'S HIGHWAYS RAILWAYS POWER LINES MARSH OR MUSKEG NOTES Scale: I INCH = 20 CHAINS. FILED: KENORA REC'O. DEC 5 1966 RECEIPT No.
MINING DIVISION Dec. 8/60 Jul. 8/67