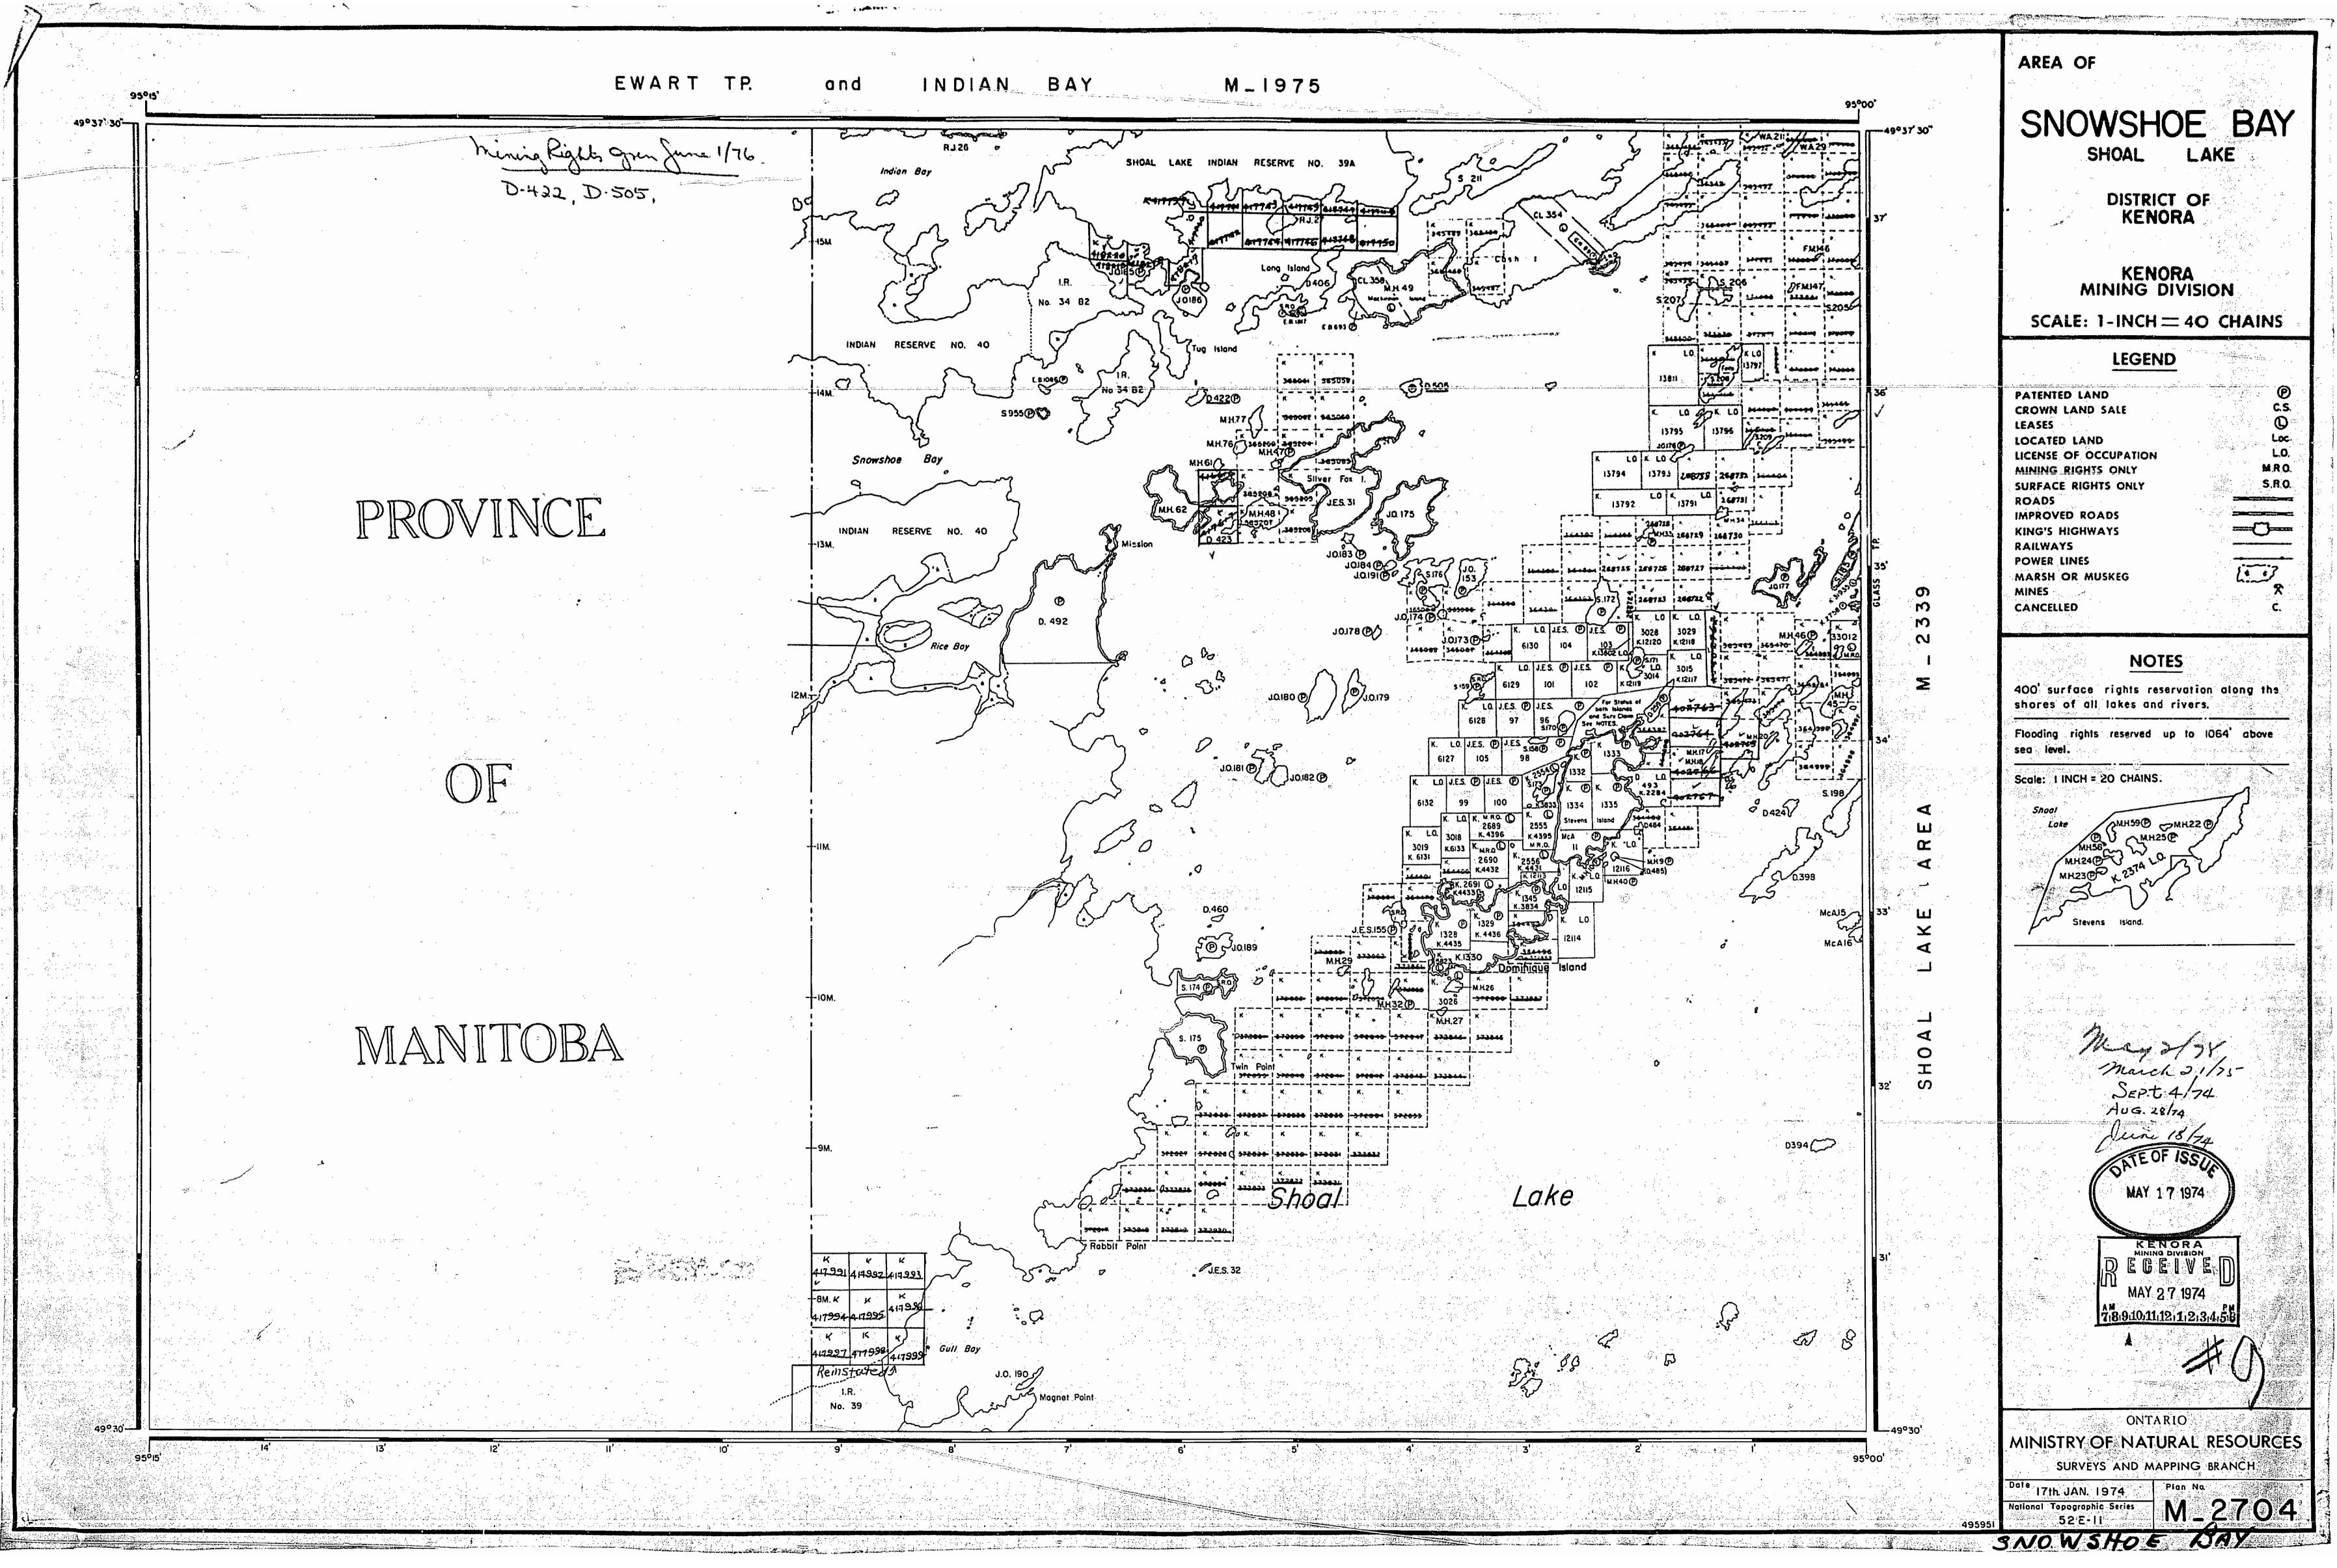

SNOWSHOE BAY

AREA OF

Flooding rights reserved up to 1064 above

DEPARTMENT OF MINES -ONTARIO

Control & State Control of the State Control of the

TRIM LINE

the same of the sa

4 1 1 4 4 7 4 . 6 1 sm to

ONTARIO
DEPARTMENT OF MINES
AND NORTHERN AFFAIRS

M2704 Snowshoe Bowl

- 2645

JONSHOE BAY SHOAL LAKE.

Æ:

GUARANTEED. THOSE WISHING TO STAKE MINING CLAIMS SHOULD CONSULT WITH THE MINING RECORDER, MINISTRY OF NORTHERN DEVELOPMENT AND MINES, FOR ADDITIONAL INFORMATION ON THE STATUS OF THE LANDS SHOWN HEREON.

## SNOWSHOE BAY

DISTRICT OF KENORA

KENORA MINING DIVISION

SCALE: 1-INCH = 40 CHAINS

## LEGEND

| PATENTED LAND         | . (                       |
|-----------------------|---------------------------|
| CROWN LAND SALE       | C.                        |
| LEASES                | . (                       |
| LOCATED, LAND         | Lo                        |
| LICENSE OF OCCUPATION | , <sub>, , , i</sub> , L. |
| MINING RIGHTS ONLY    | - MR                      |
| SURFACE RIGHTS ONLY   | S.R                       |
| ROADS                 |                           |
| IMPROVED ROADS        |                           |
| KING'S HIGHWAYS       |                           |
| RAILWAYS              | -                         |
| POWER LINES           | ,                         |
| MARSH OR MUSKEG       | 14. ~ * S                 |
| MINES                 | 7                         |
| CANCELLED             | · c                       |
|                       |                           |

## NOTES

Scale: I INCH = 20 CHAINS.

PLAN NO.

DEPARTMENT OF MINES

- ONTARIO -

SNOW SHOE BAY 2704