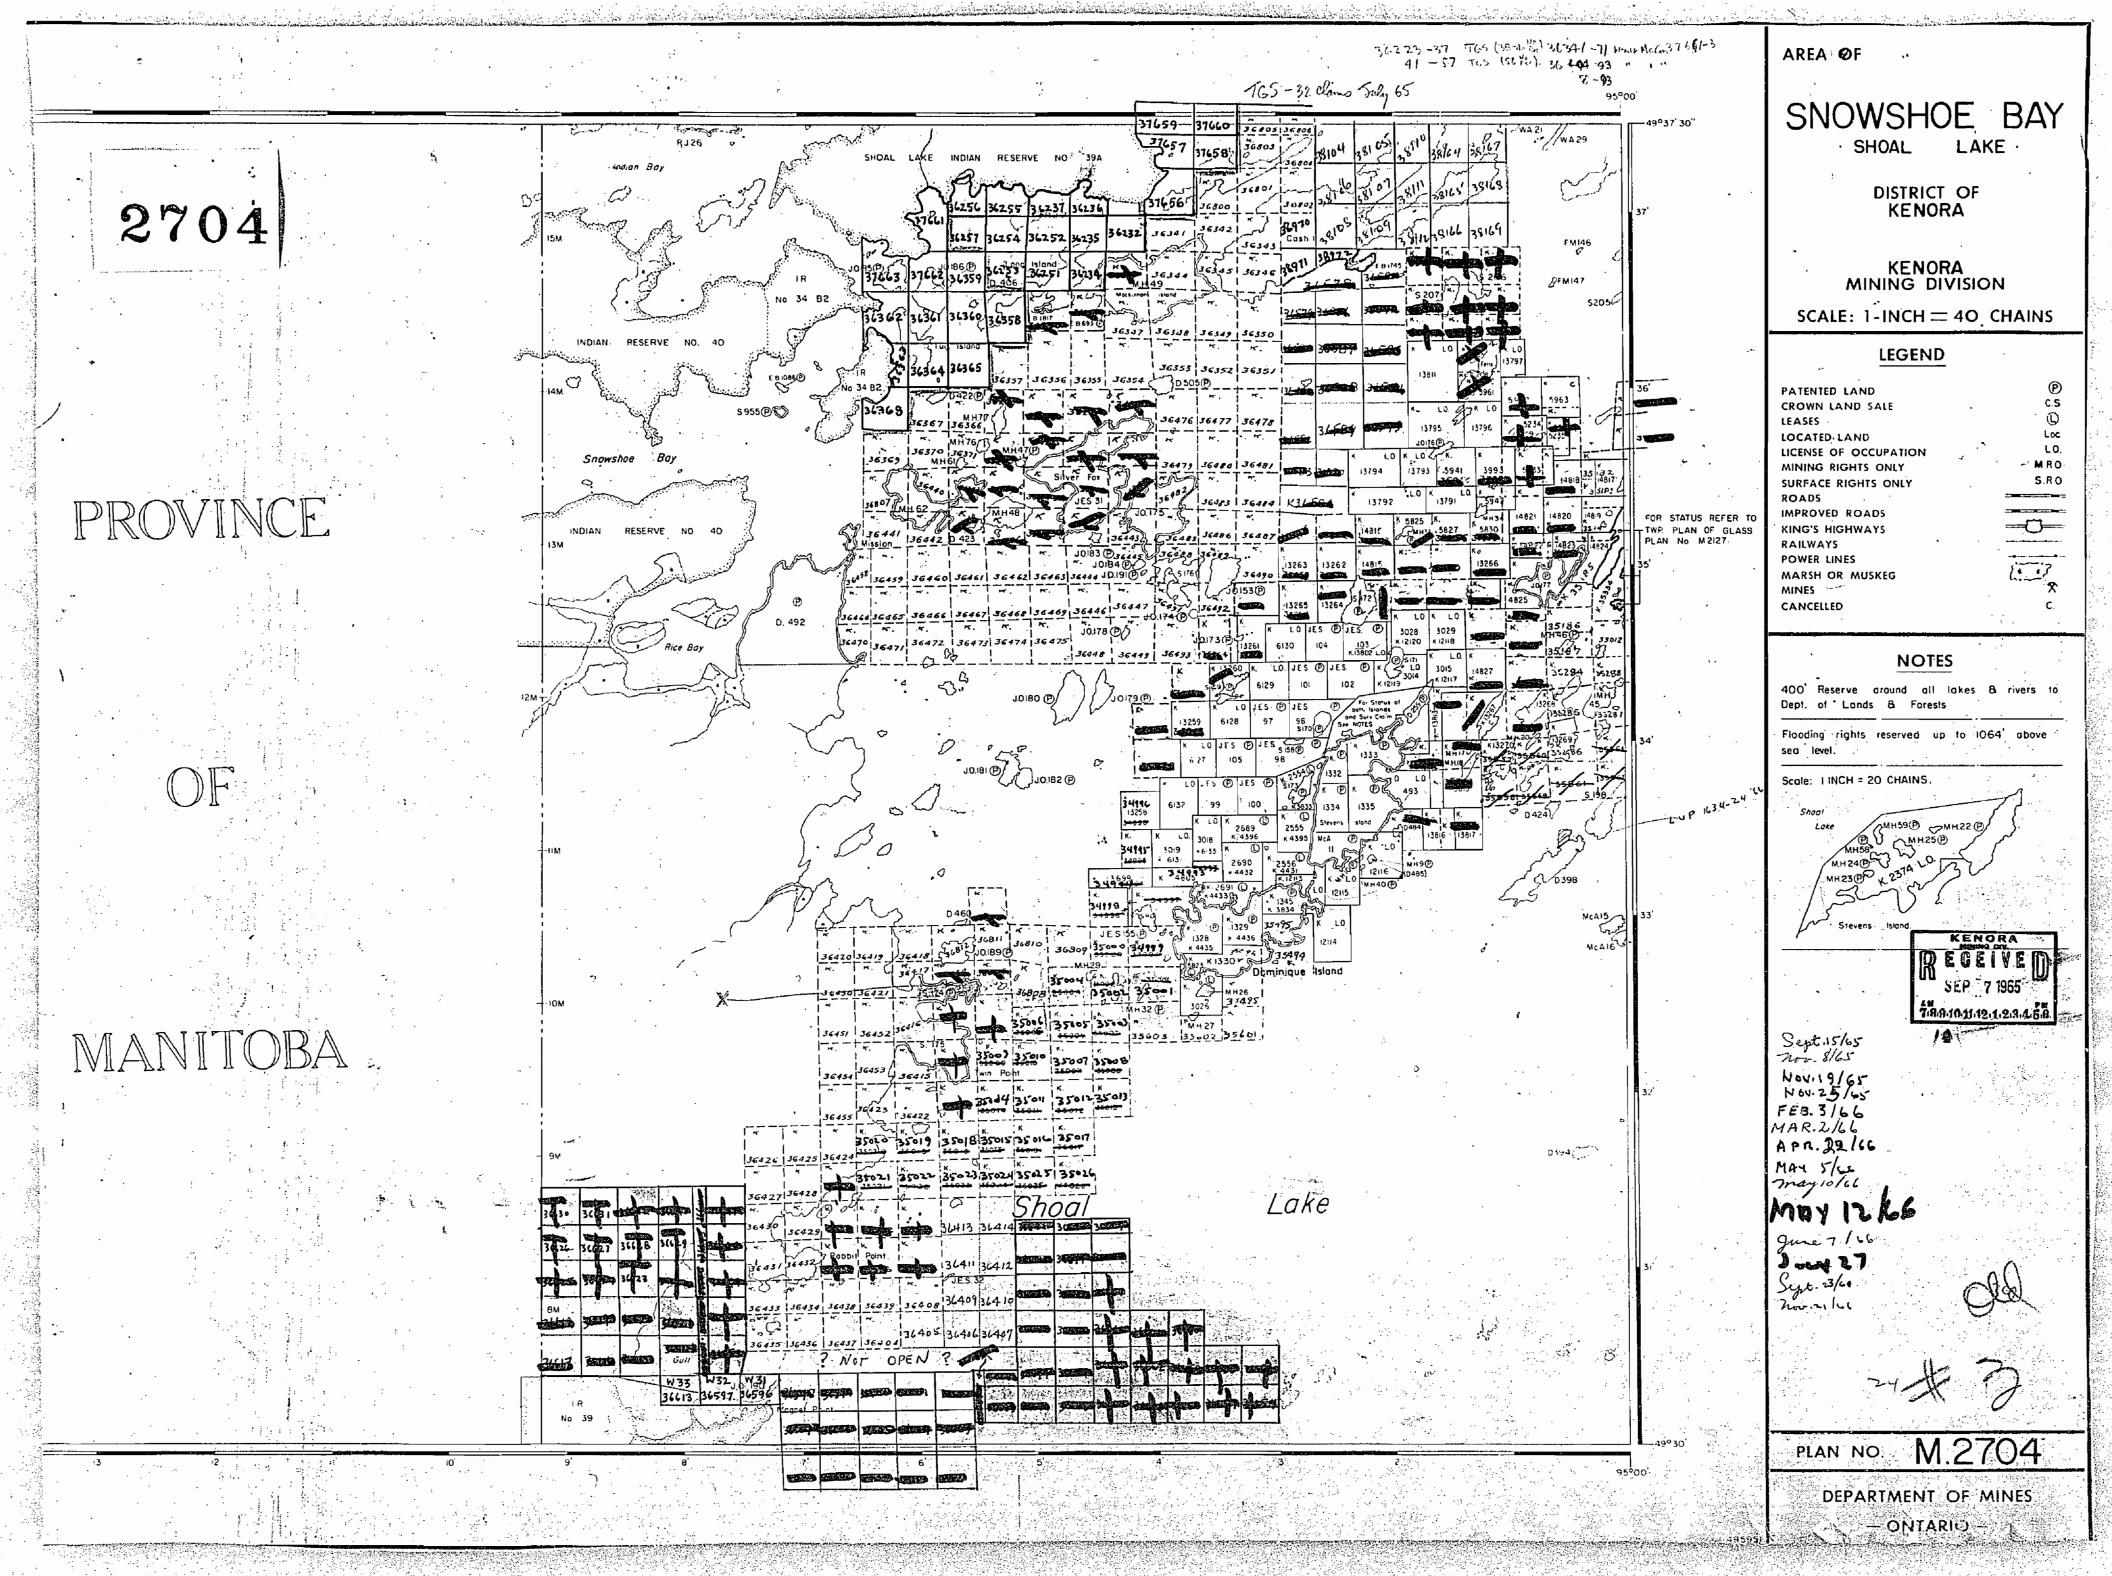

SNOWSHOE BAY

AREA OF

Flooding rights reserved up to 1064 above

DEPARTMENT OF MINES -ONTARIO

Control & State Control of the State Control of the

TRIM LINE

the same of the sa

4 1 1 4 4 7 4 . 6 1 sm to

-2645

TRIM LINE

**G-**

2645

SNOMSHOE

-2645

ಲ

and the second of the same and the second