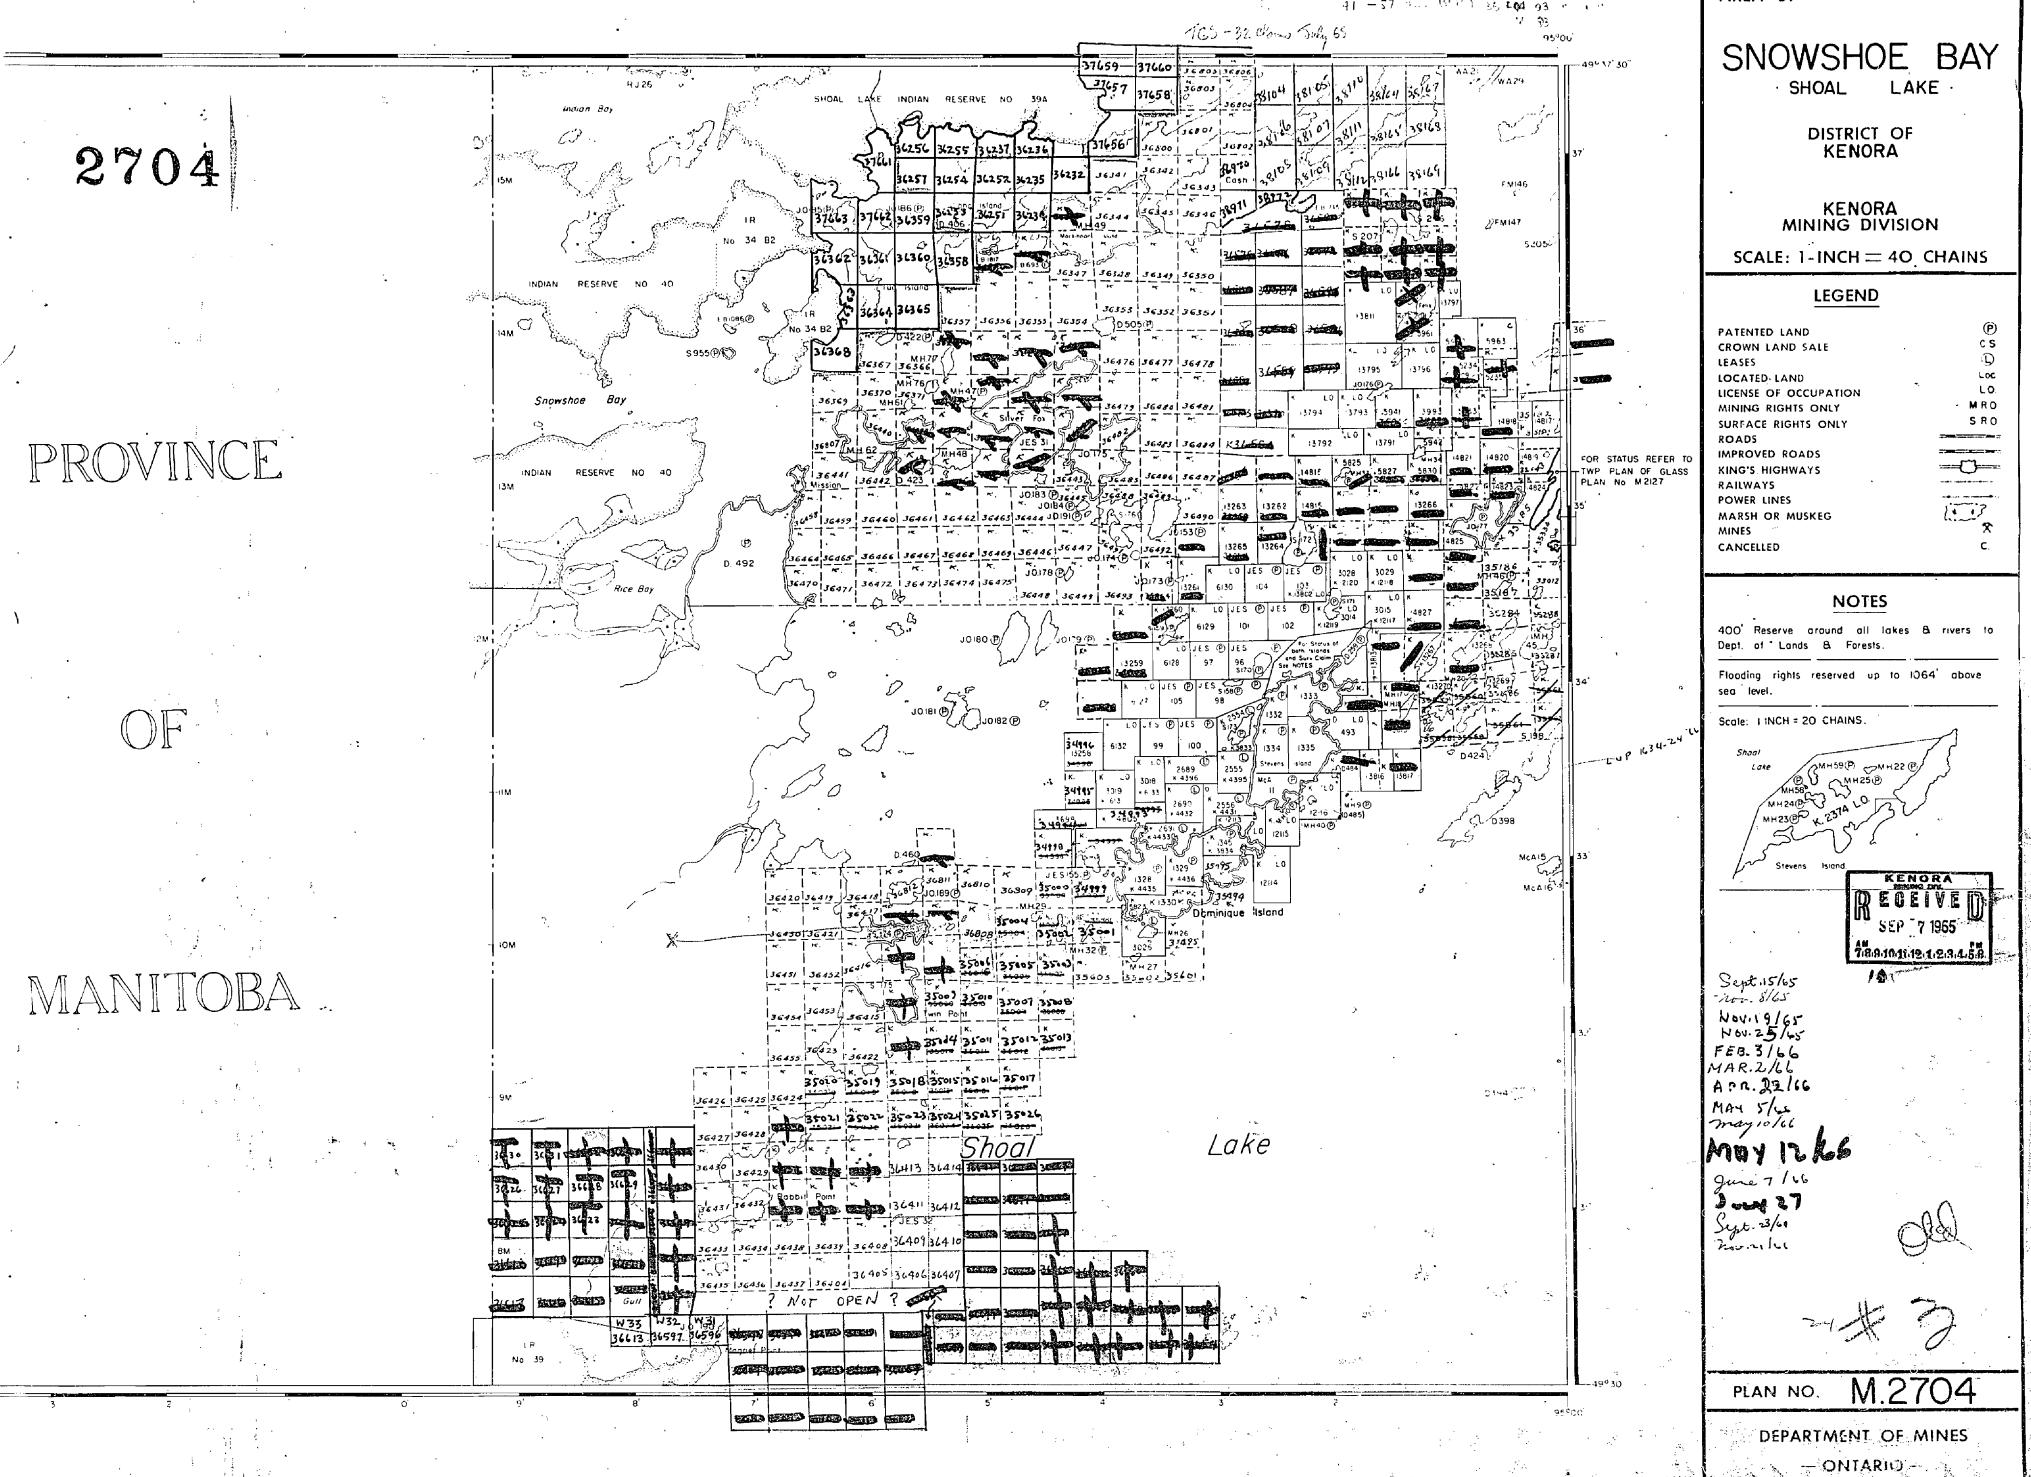

DEPARTMENT OF MINES

— ONTARIO —

-ONTARIO -

2704 DISTRICT OF KENORA JO 177 - I d. road allow. along olon MH 34 - frifital for non payment town MH 33 - I ch. rad allow. along show dispussed with KENORA MINING DIVISION SCALE: 1-INCH = 40 CHAINS For surry plans of chains E. sile Steven Och. KISK I noth thest per File 1 4805 LEGEND In MH34, 5830 + NE Zu K 4805 LOCATED LAND LICENSE OF OCCUPATION MINING RIGHTS ONLY PROVINCE 3424 L245 1644 3043 3648 36487 656 55652 POWER LINES MARSH OR MUSKEG MINES". CANCELLED Scale: I INCH = 20 CHAINS. 1560-25 REC'D. APREZ & 1965 RECEIPT NO DIVISION mar 6/05 MAY 25/cs AUG. 16/45 M.2704 PLAN NO.

Drow. 28/67

Drow. 28/67

July 10/67

July 10/67

Apr. 18/68

Tracy 3/68 0394(\_\_\_\_ Lake DEPARTMENT OF MINES -ONTARIO -

AREA OF

2704 DISTRICT OF KENORA JO 177 - Ich. road allow. Long ohn MH 34 - forfeited for non payment town MH 33 - Ich. rad allow. along show dispussed with KENORA MINING DIVISION S 172 -SCALE: 1-INCH = 40 CHAINS LEGEND For surry plans of claims E. side Stevens Och. K13816 + north west per File 1 4805 In 14 H34, 5830 4 N.E. see K 4805 Scale: I INCH = 20 CHAINS. REC'D. APE 28 1965 MAY 6/05 MAY 25/c5 AUG. 16/45 DEPARTMENT OF MINES