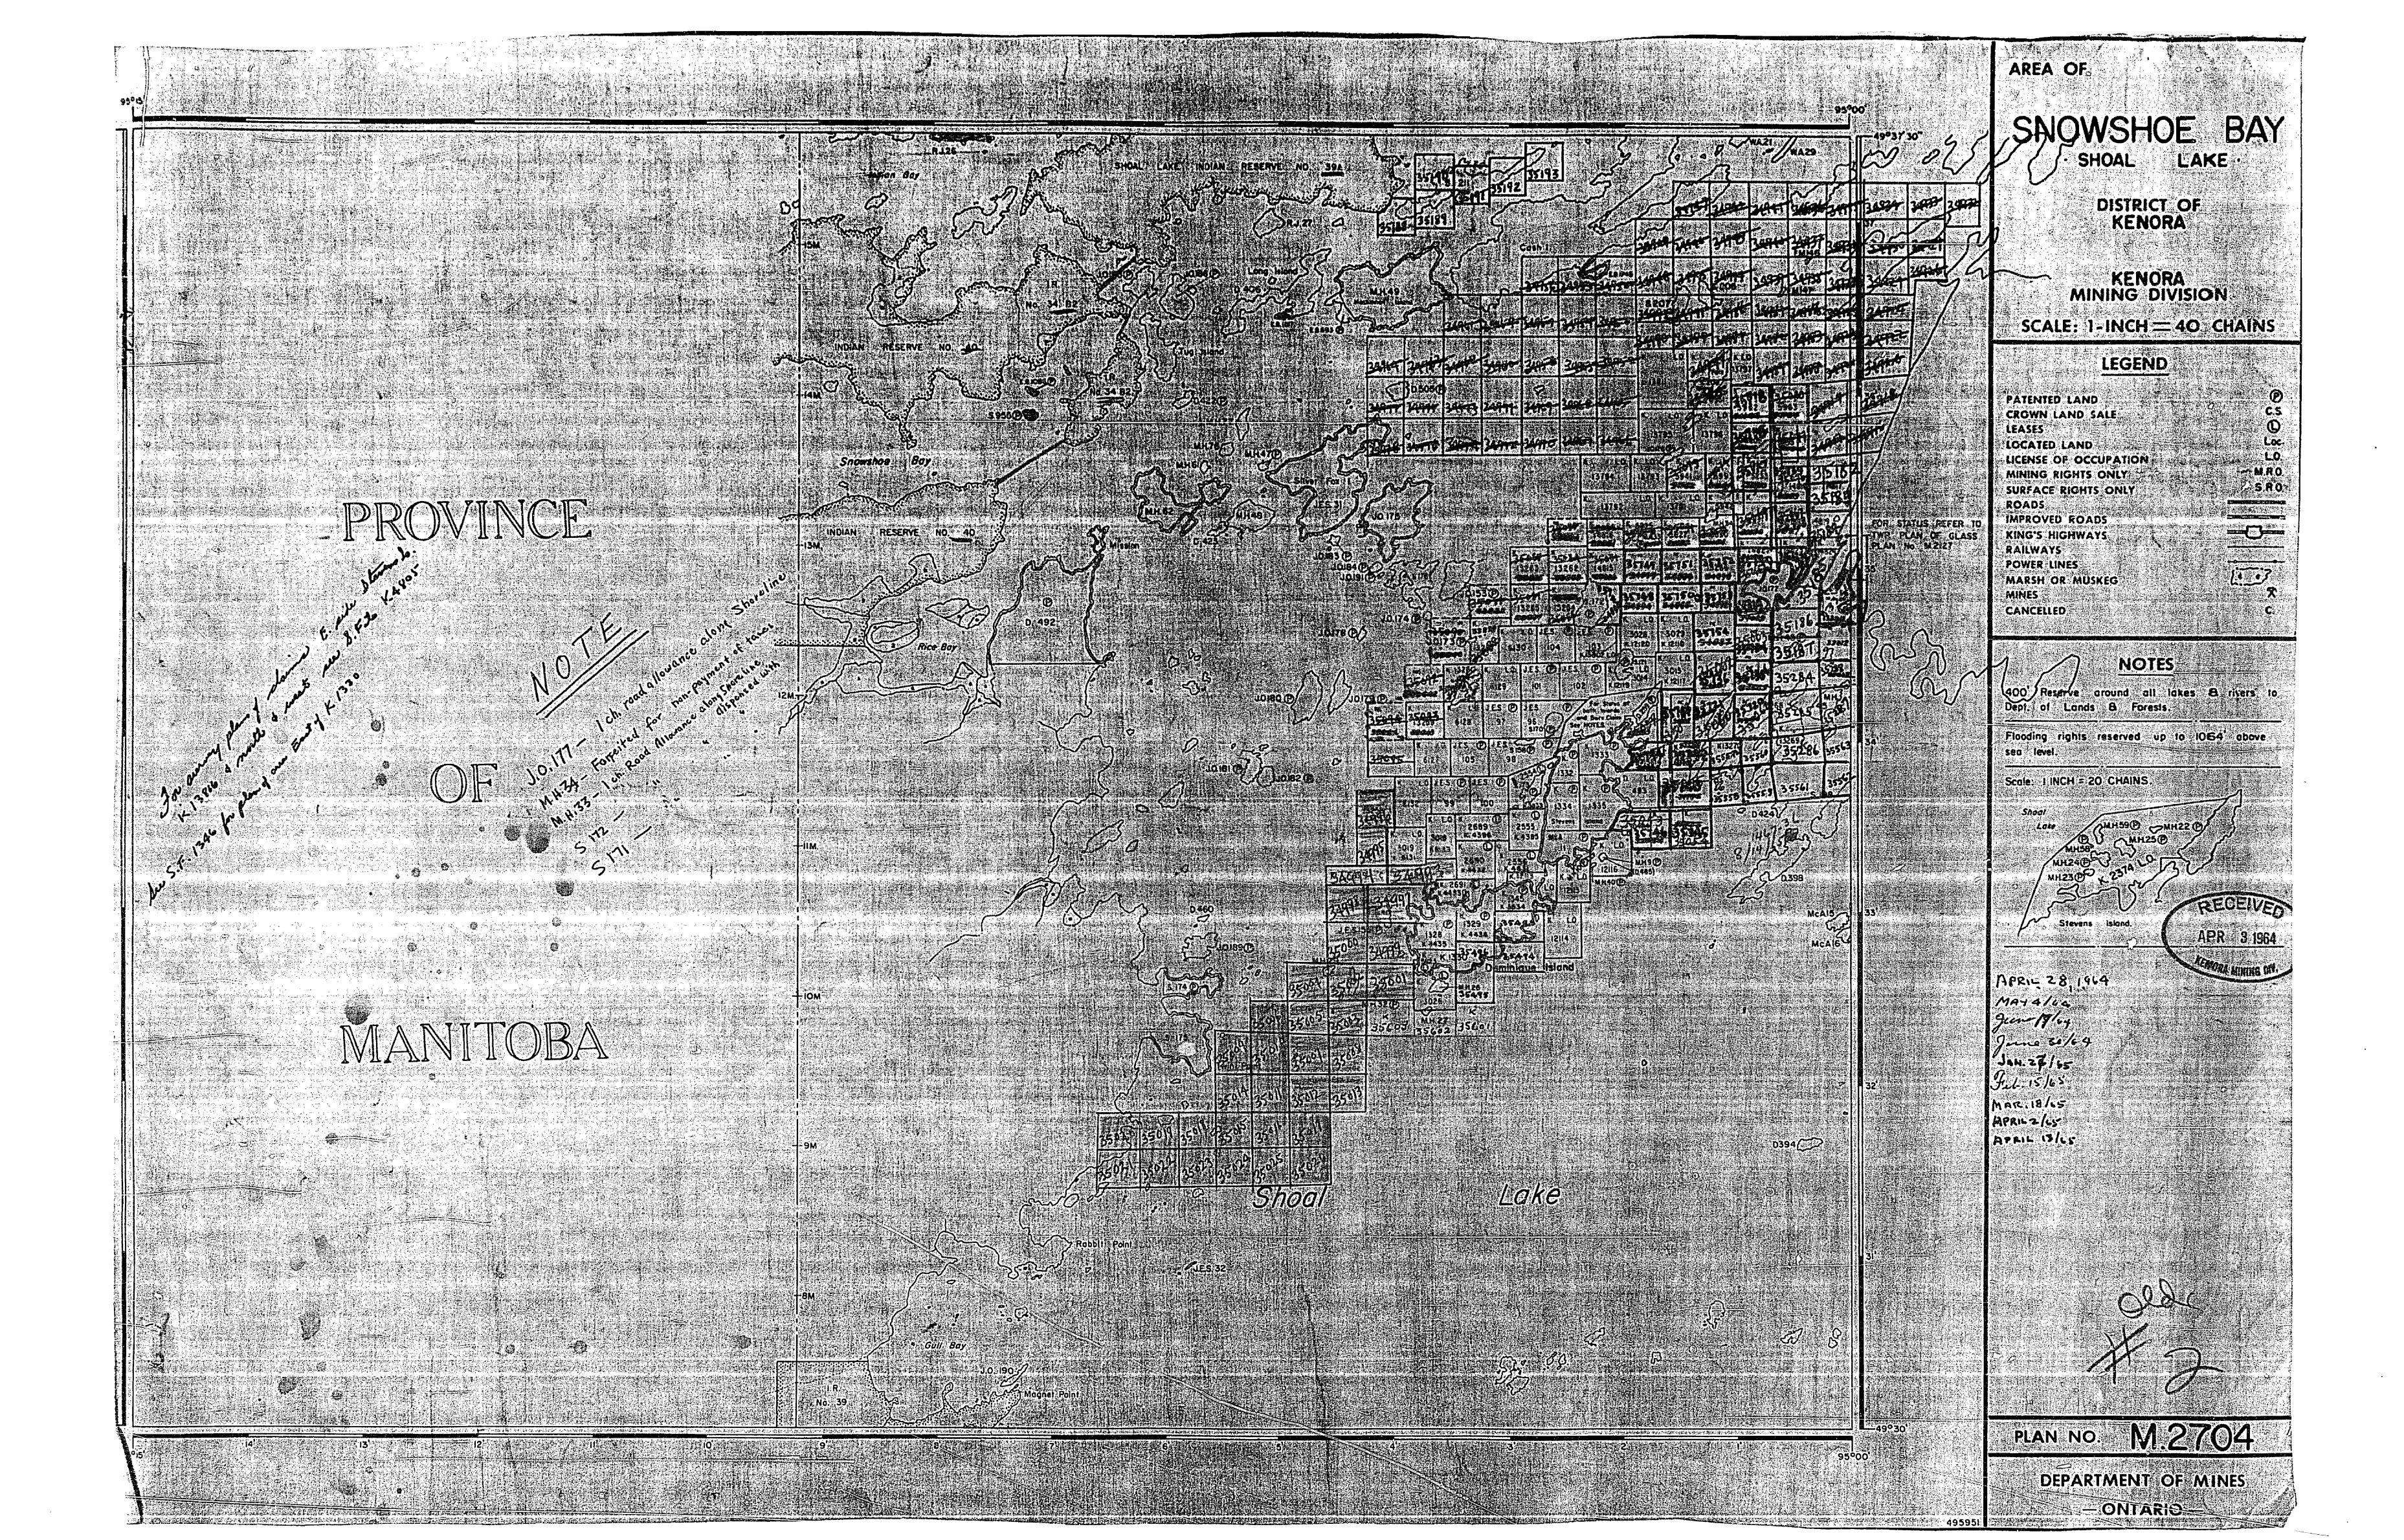

DEPARTMENT OF MINES

— ONTARIO —

-ONTARIO -

2704 DISTRICT OF KENORA JO 177 - I d. road allow. along olon MH 34 - frifital for non payment town MH 33 - I ch. rad allow. along show dispussed with KENORA MINING DIVISION SCALE: 1-INCH = 40 CHAINS For surry plans of chains E. sile Steven Och. KISK I noth thest per File 1 4805 LEGEND In MH34, 5830 + NE Zu K 4805 LOCATED LAND LICENSE OF OCCUPATION MINING RIGHTS ONLY PROVINCE 3424 L245 1644 3043 3648 36487 656 55652 POWER LINES MARSH OR MUSKEG MINES". CANCELLED Scale: I INCH = 20 CHAINS. 1560-25 REC'D. APREZ & 1965 RECEIPT NO DIVISION mar 6/05 MAY 25/cs AUG. 16/45 M.2704 PLAN NO.

Drow. 28/67

Drow. 28/67

July 10/67

July 10/67

Apr. 18/68

Tracy 3/68 0394(\_\_\_\_ Lake DEPARTMENT OF MINES -ONTARIO -

AREA OF

2704 DISTRICT OF KENORA JO 177 - Ich. road allow. Long ohn MH 34 - forfeited for non payment town MH 33 - Ich. rad allow. along show dispussed with KENORA MINING DIVISION S 172 -SCALE: 1-INCH = 40 CHAINS LEGEND For surry plans of claims E. side Stevens Och. K13816 + north west per File 1 4805 In 14 H34, 5830 4 N.E. see K 4805 Scale: I INCH = 20 CHAINS. REC'D. APE 28 1965 MAY 6/05 MAY 25/c5 AUG. 16/45 DEPARTMENT OF MINES