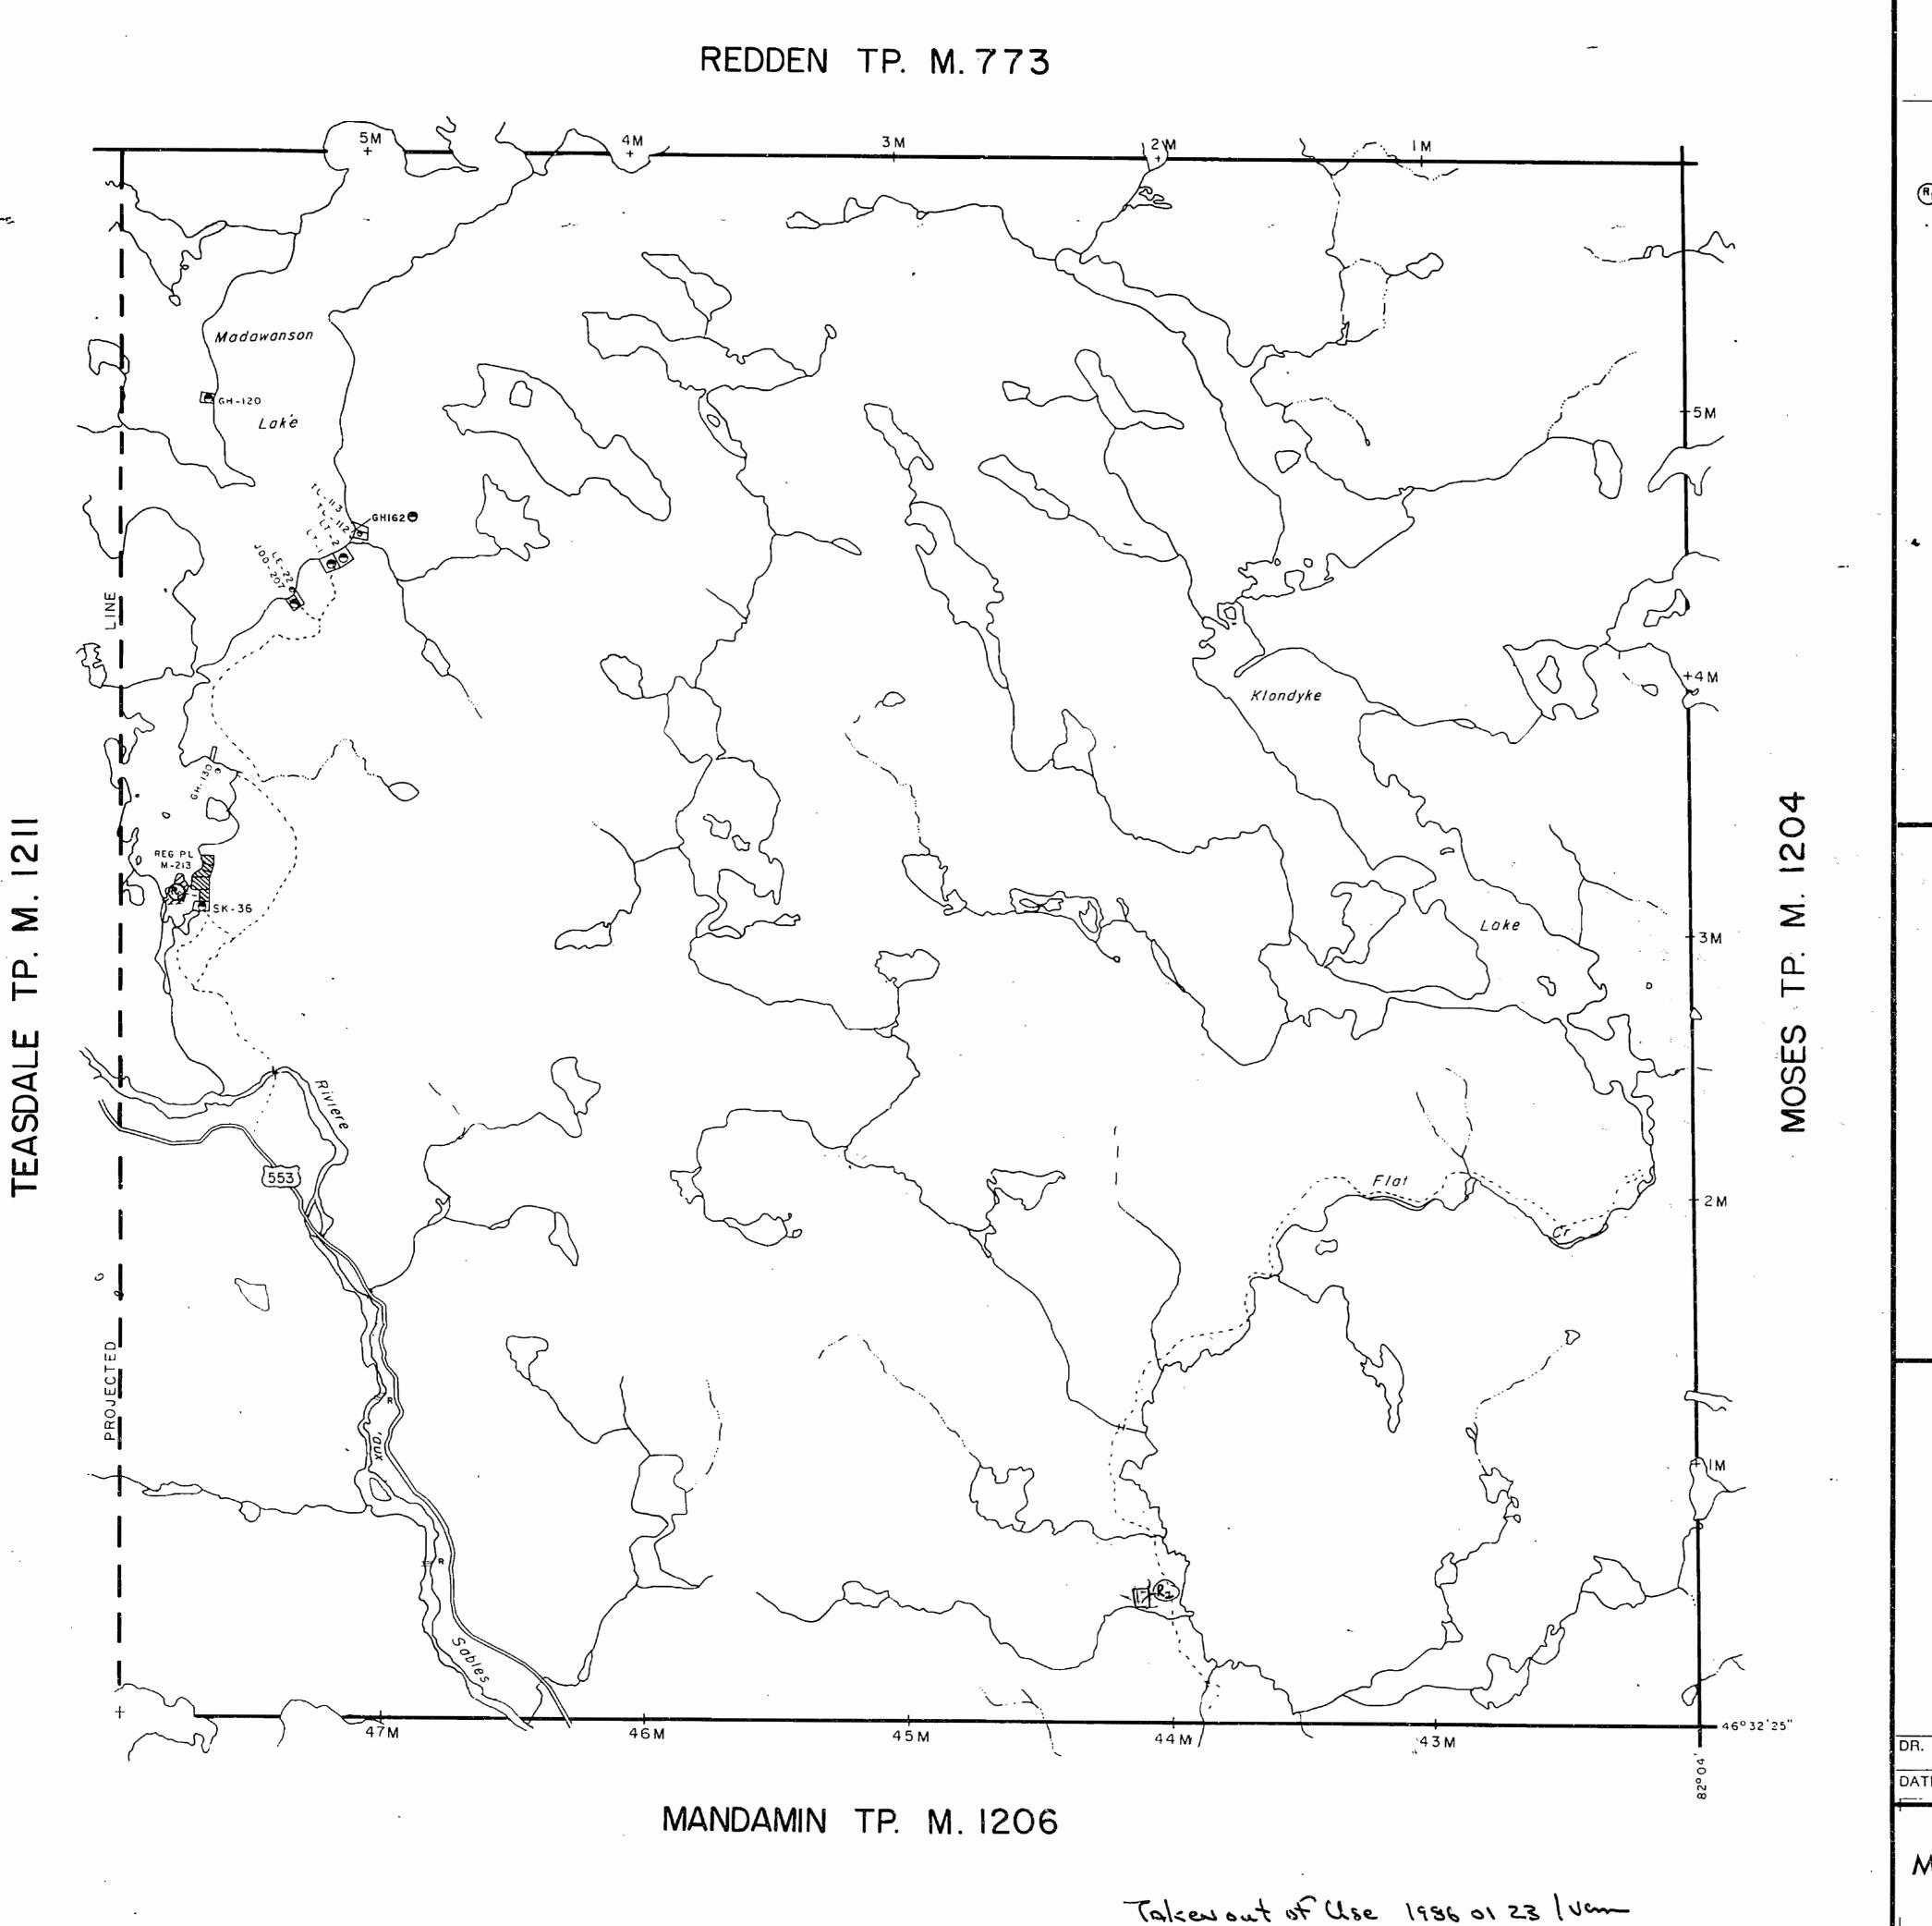

# REDDEN TP. M. 773

NOTES ,

400' surface rights reservation along the shores of all lakes and rivers.

Areas withdrawn from staking under Section 43 of the Mining Act (R.S.O 1970). Order No. File Date Disposition W.42/74 168640 S. R.O. 7/8/74 Ro 06/83 Espanola June 2,1983 5. RO. Respond

\* Location GH 162 (Parts 1 a Z) Plan IR-4892

### LEGEND

PATENTED LAND PATENTED FOR SURFACE RIGHTS ONLY (L) LEASE LICENSE OF OCCUPATION CROWN LAND SALES LOCATED LAND CANCELLED M.R.O. MINING RIGHTS ONLY SURFACE RIGHTS ONLY HIGHWAY & ROUTE NO. ROADS **TRAILS** (2. D) RAILWAYS

\*used only with summer resort locations or when space is limited

TOWNSHIP OF

### STRAIN (TP. 125)

DISTRICT OF

ALGOMA

SUDBURY MINING DIVISION

SCALE: 1 INCH == 40 CHAINS (1/2 MILE)

JBKL DATE 18-Apr '72

**POWER LINES** 

MINES

MARSH OR MUSKEG

PLAN NO. M. 1207

ONTARIO

MINISTRY OF NATURAL RESOURCES

SURVEYS AND MAPPING BRANCH