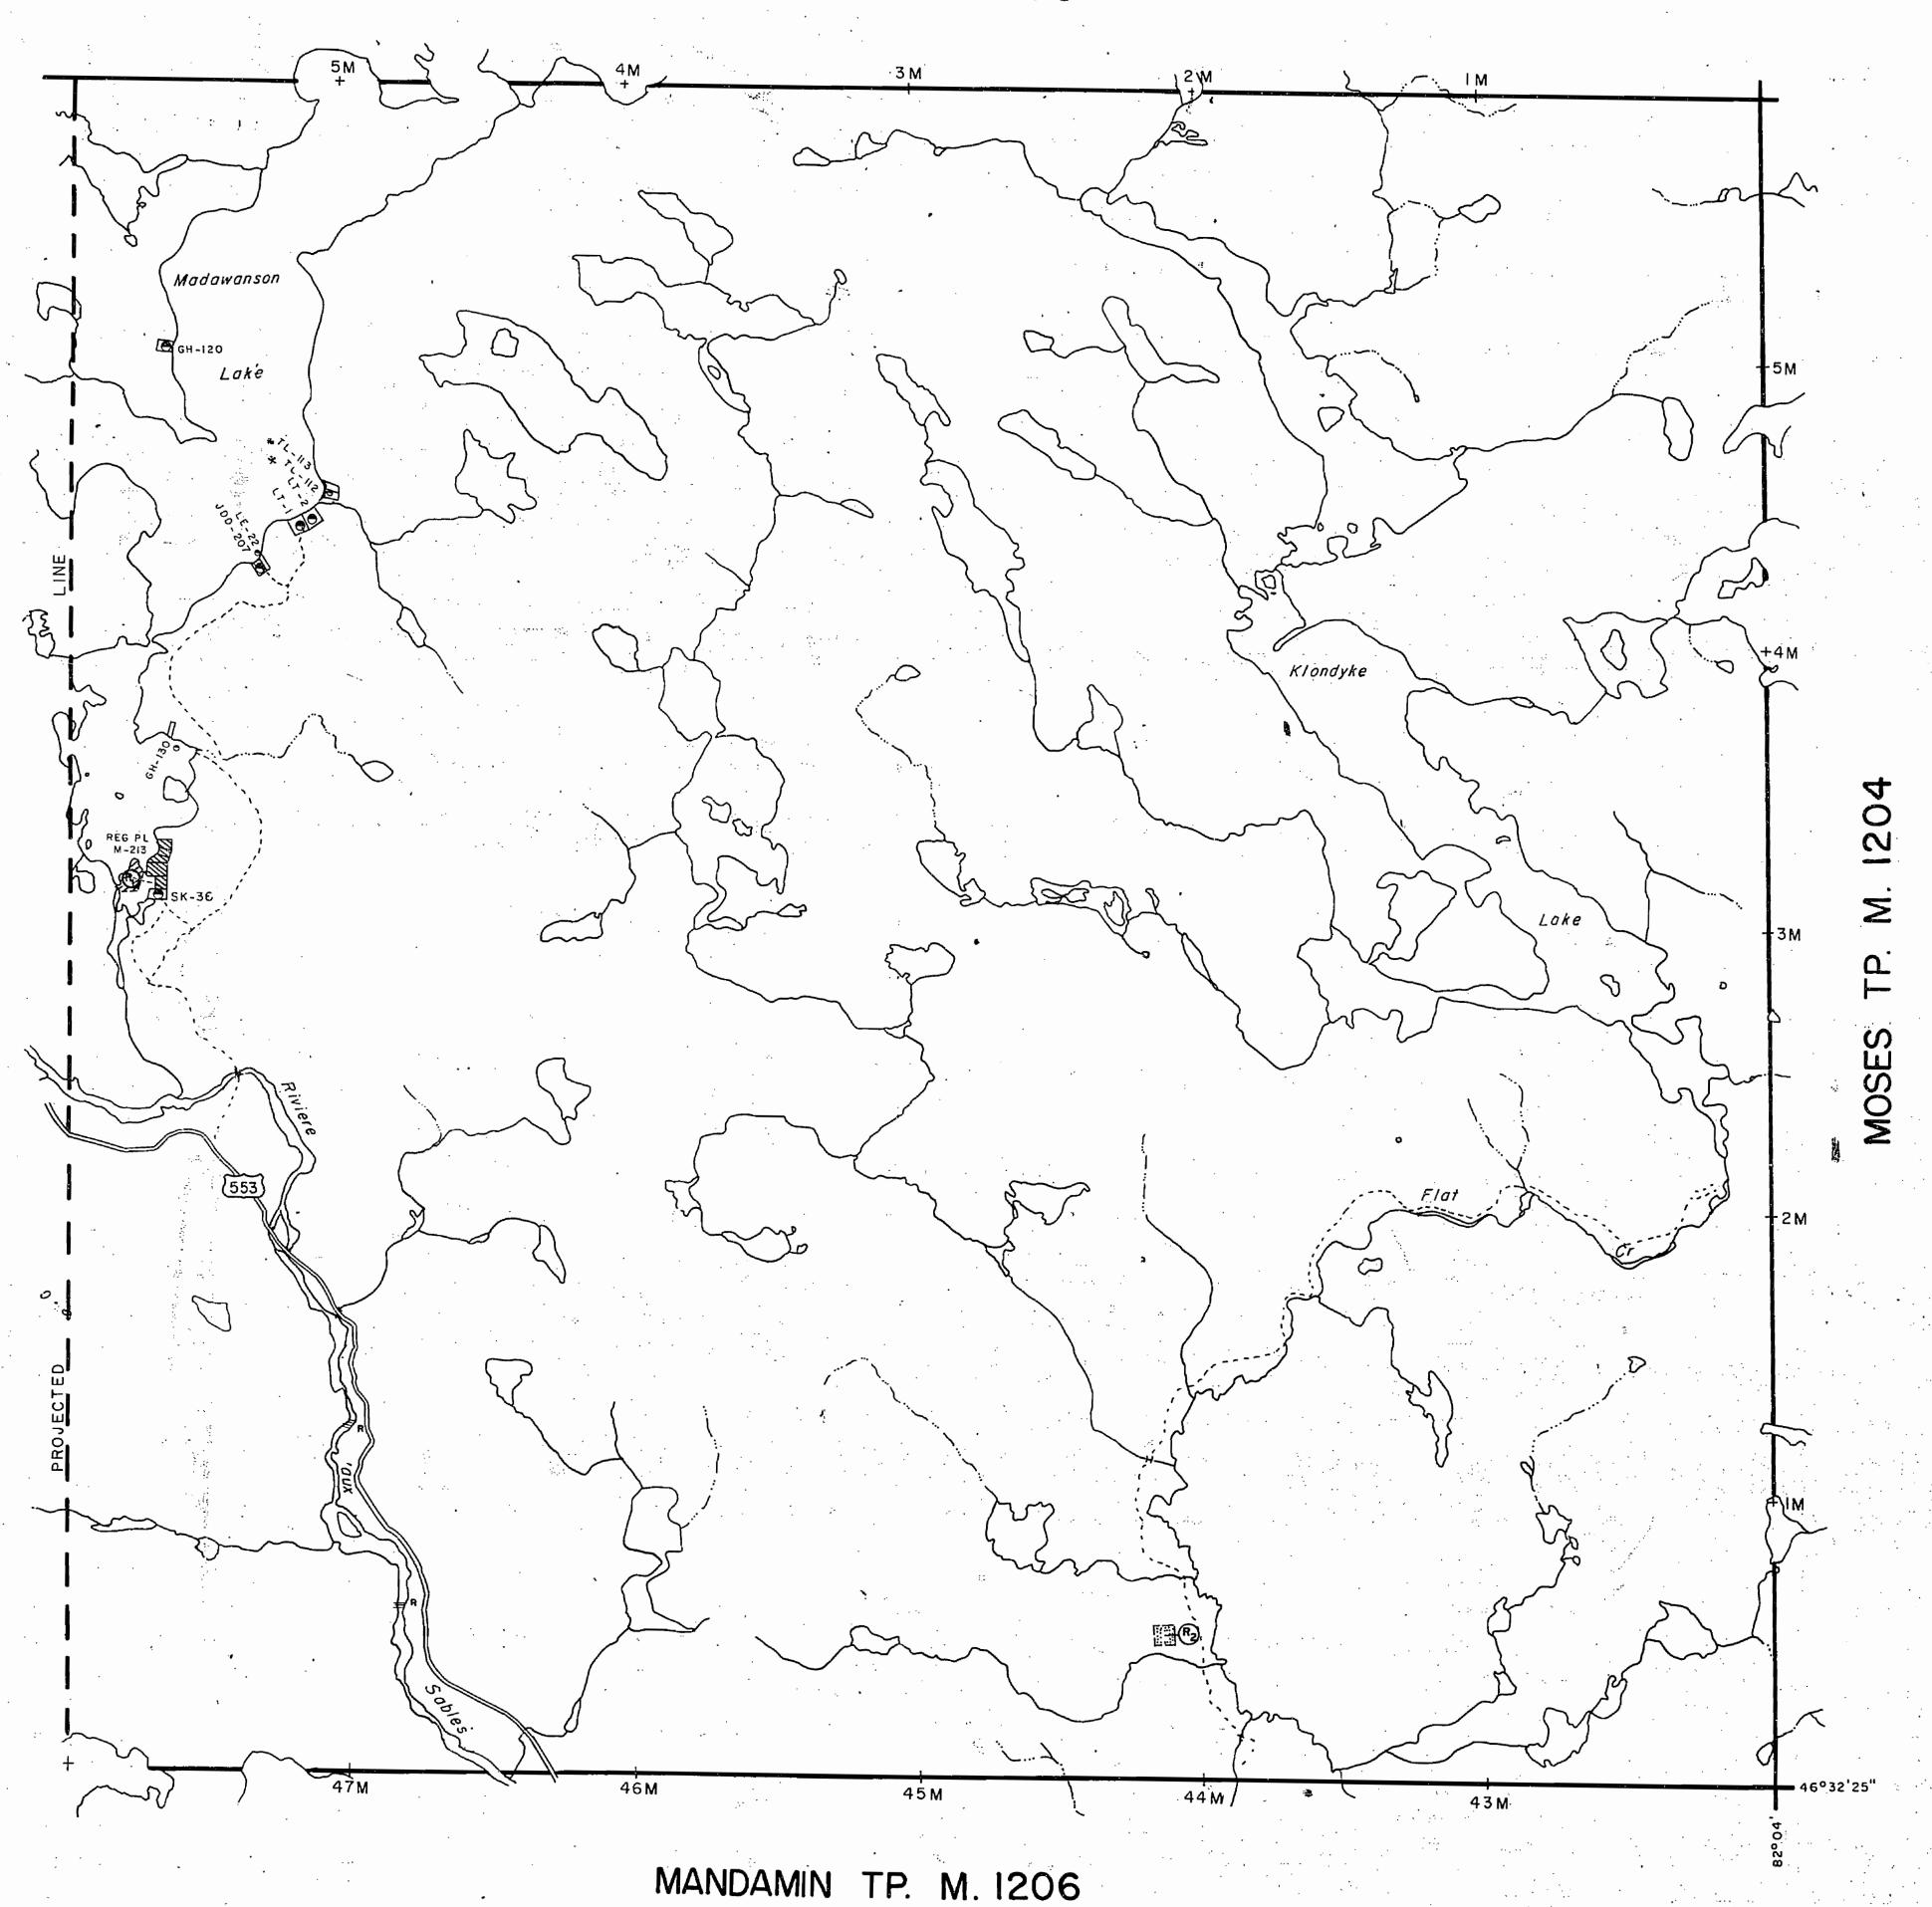

## REDDEN TP. M. 773 REDDEN TP. M. 773

M. 1211

TEASDALE

NOTES ,

400' surface rights reservation along the shores of all lakes and rivers.

43 of the Mining Act (RS:0 (970). Order No. File Date Disposition 7/8/74 S.R.O.

R2 06/83 Espanola June 2,1983 5, RD, Reopened

Areas withdrawn from staking under Section

\* Location GH 162 (Parts 142) Plan 1R-4892

# REDDEN TP. M. 773

NOTES ,

400' surface rights reservation along the shores of all lakes and rivers.

Areas withdrawn from staking under Section 43 of the Mining Act (R.S.O 1970). Order No. File Date Disposition W.42/74 168640 S. R.O. 7/8/74 Ro 06/83 Espanola June 2,1983 5. RO. Respond

\* Location GH 162 (Parts 1 a Z) Plan IR-4892