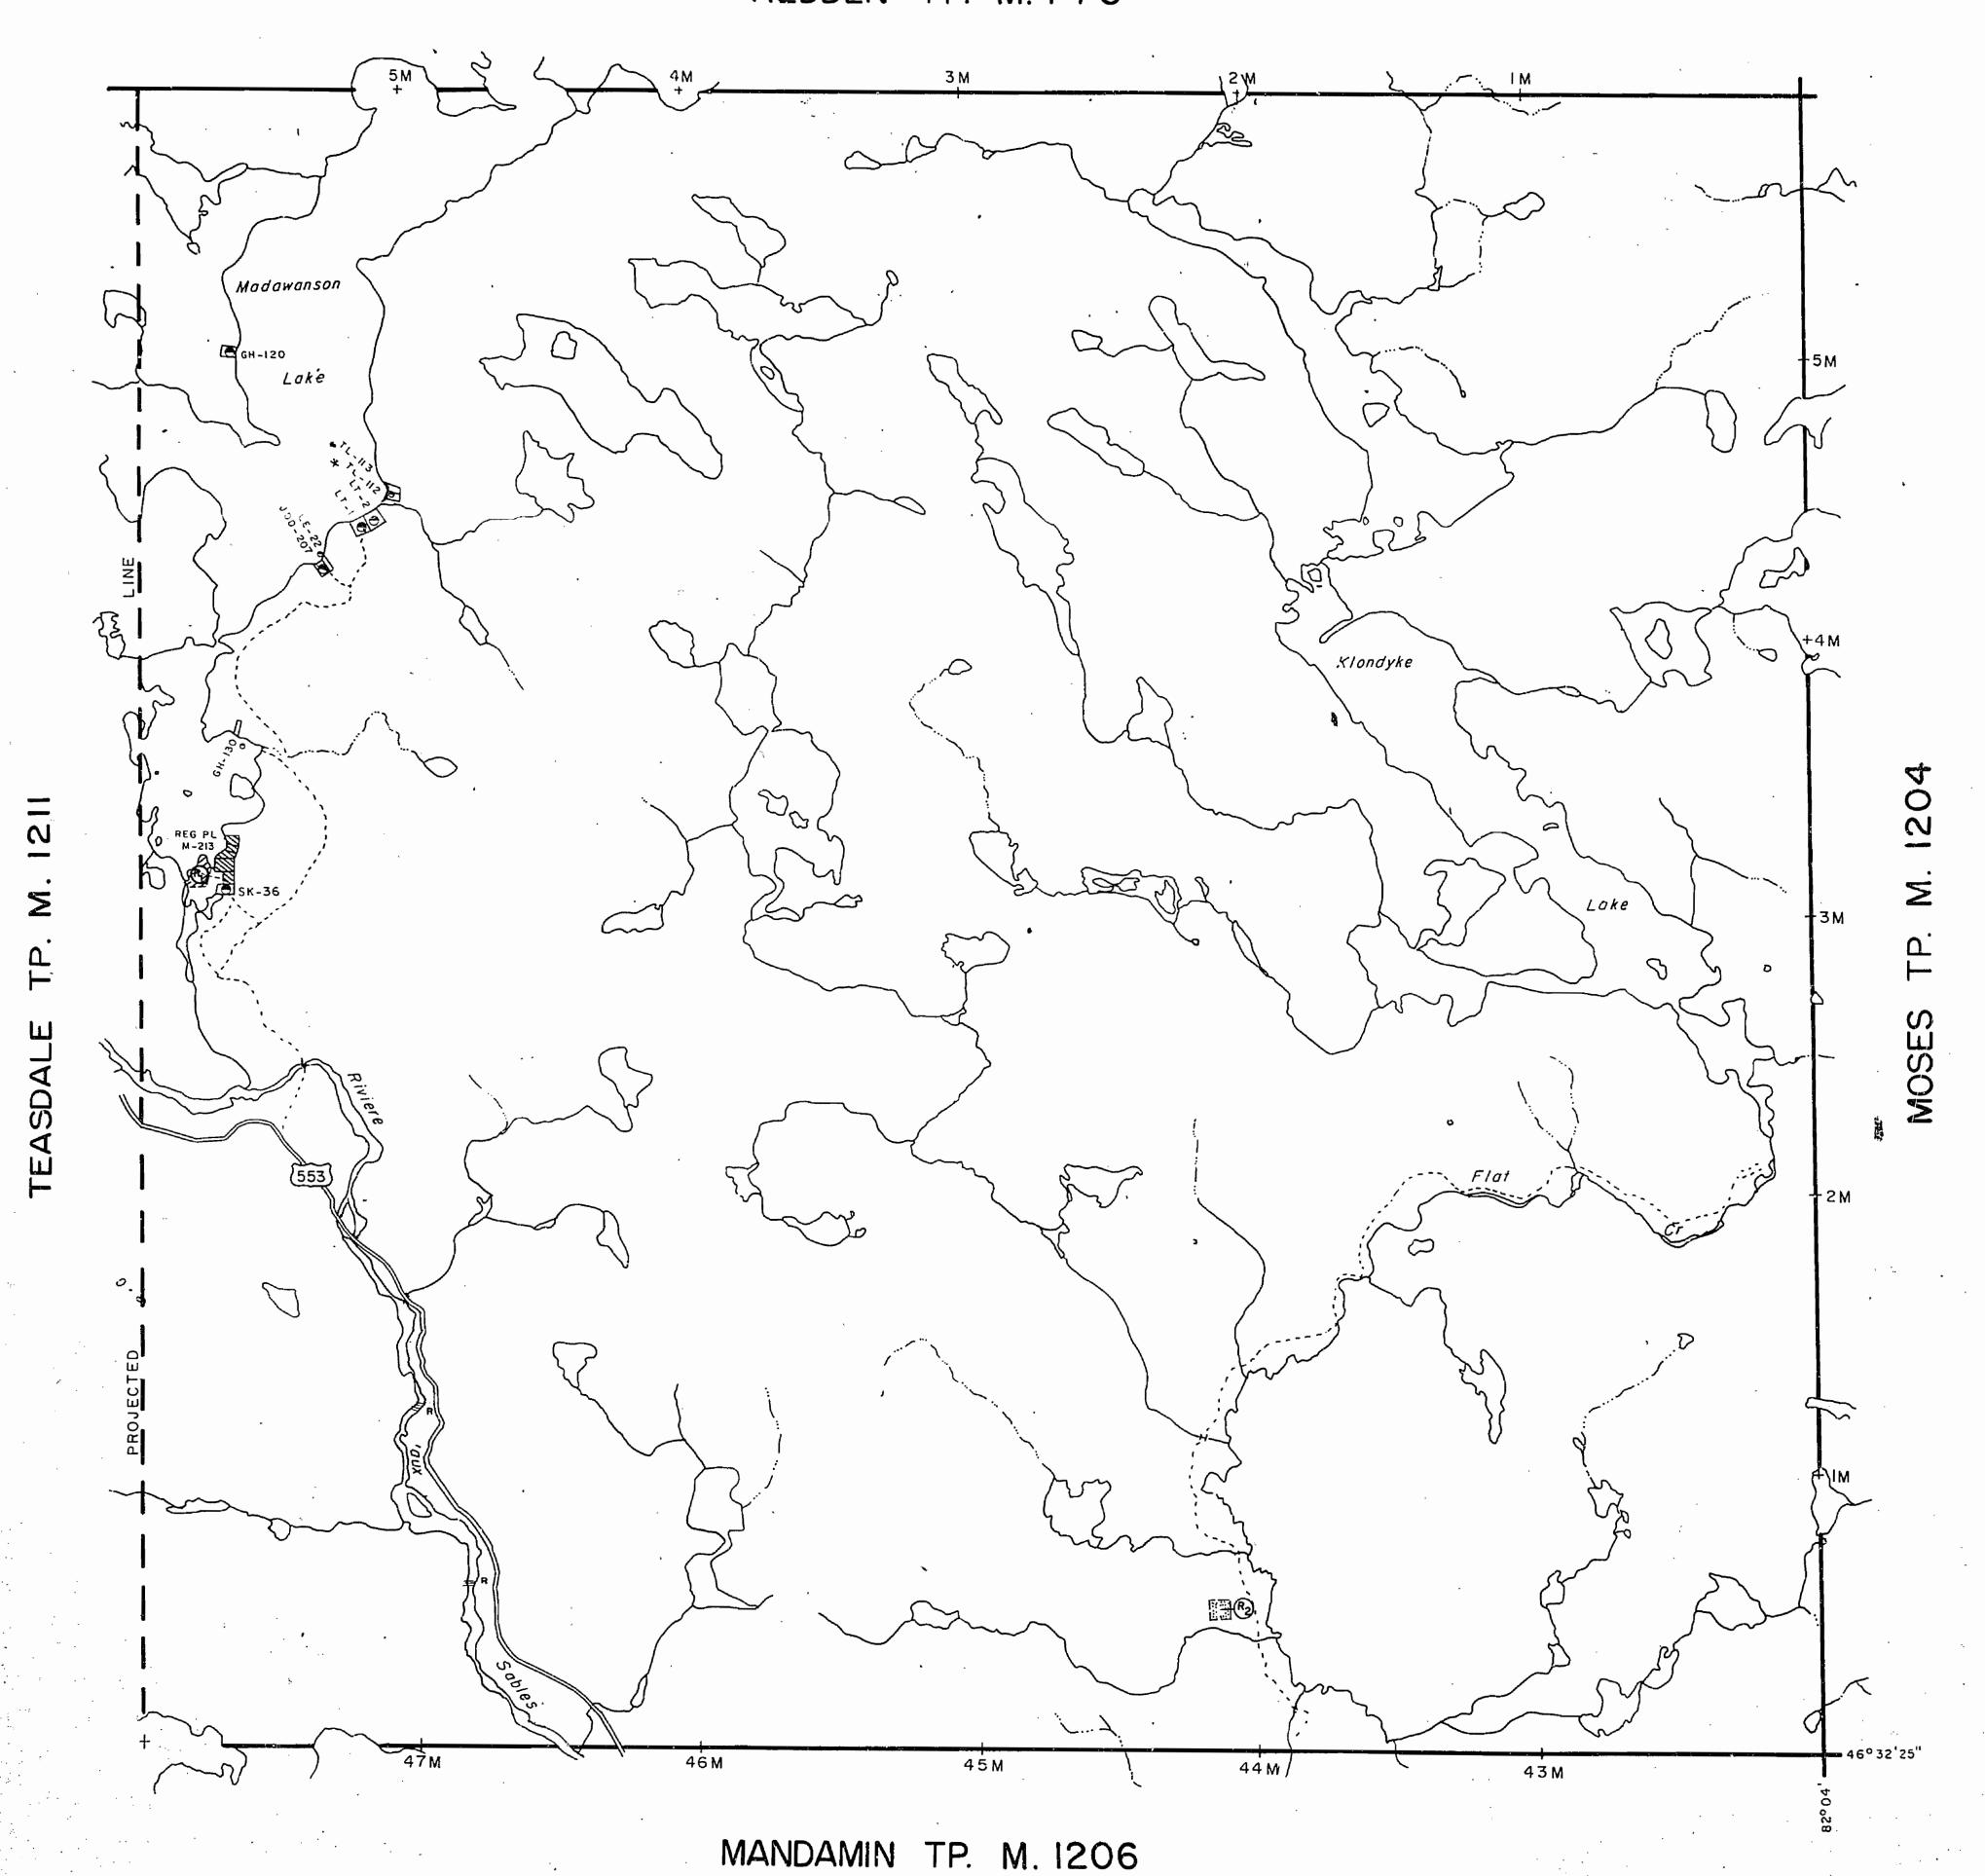

## REDDEN TP. M. 773 REDDEN TP. M. 773

M. 1211

TEASDALE

NOTES ,

400' surface rights reservation along the shores of all lakes and rivers.

43 of the Mining Act (RS:0 (970). Order No. File Date Disposition 7/8/74 S.R.O.

R2 06/83 Espanola June 2,1983 5, RD, Reopened

Areas withdrawn from staking under Section

\* Location GH 162 (Parts 142) Plan 1R-4892

# REDDEN TP. M. 773

NOTES ,

400' surface rights reservation along the shores of all lakes and rivers.

Areas withdrawn from staking under Section 43 of the Mining Act (R.S.O 1970). Order No. File Date Disposition W.42/74 168640 S. R.O. 7/8/74 Ro 06/83 Espanola June 2,1983 5. RO. Respond

\* Location GH 162 (Parts 1 a Z) Plan IR-4892