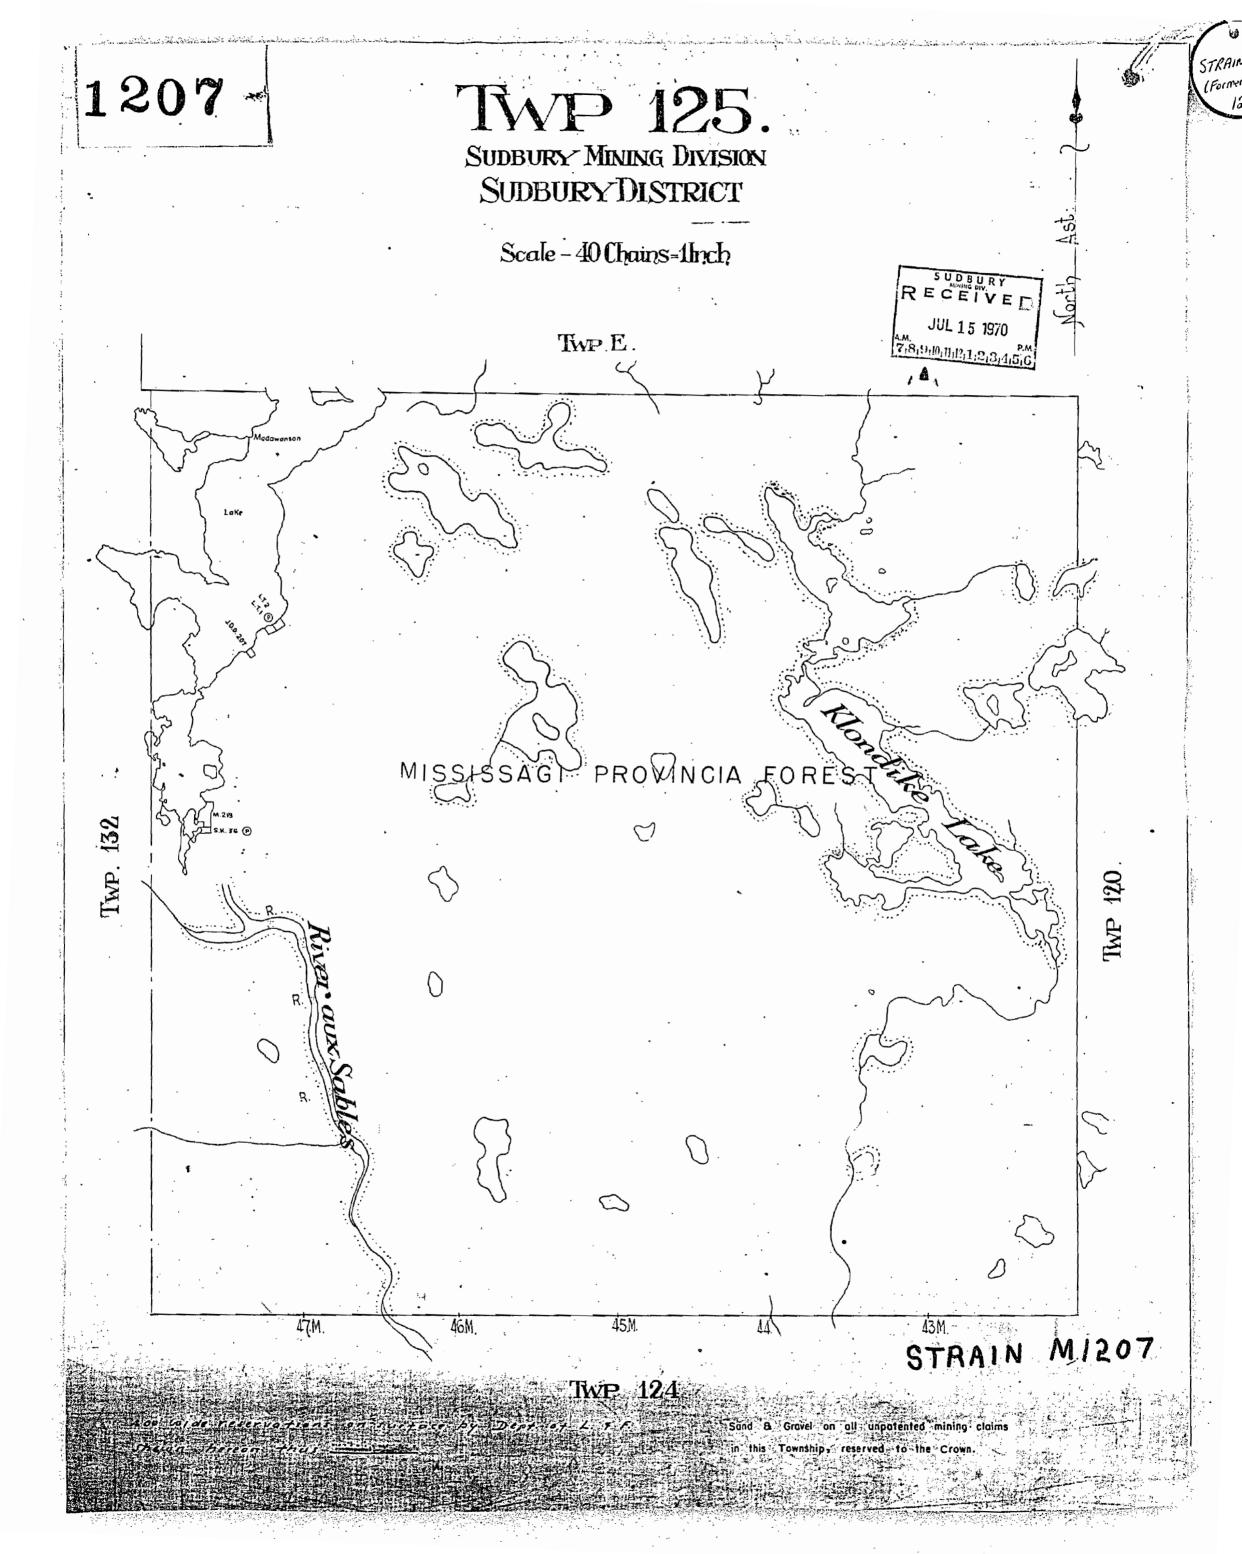

ISOL TWP 125. SUDBURY MINING DIVISION SUDBURY DISTRICT Scale - 40 Chains=1Inch SUDBURY RECEIVED JUL 15 1970 TWP.E. 7,8,9,10,11,12,1,2,3,4,5,6 LaKe MISSISSAGN PROWNCIA FORES Twp. 132 46M. M.1207 STRAIN

Sand & Gravel on all unpatented mining claims