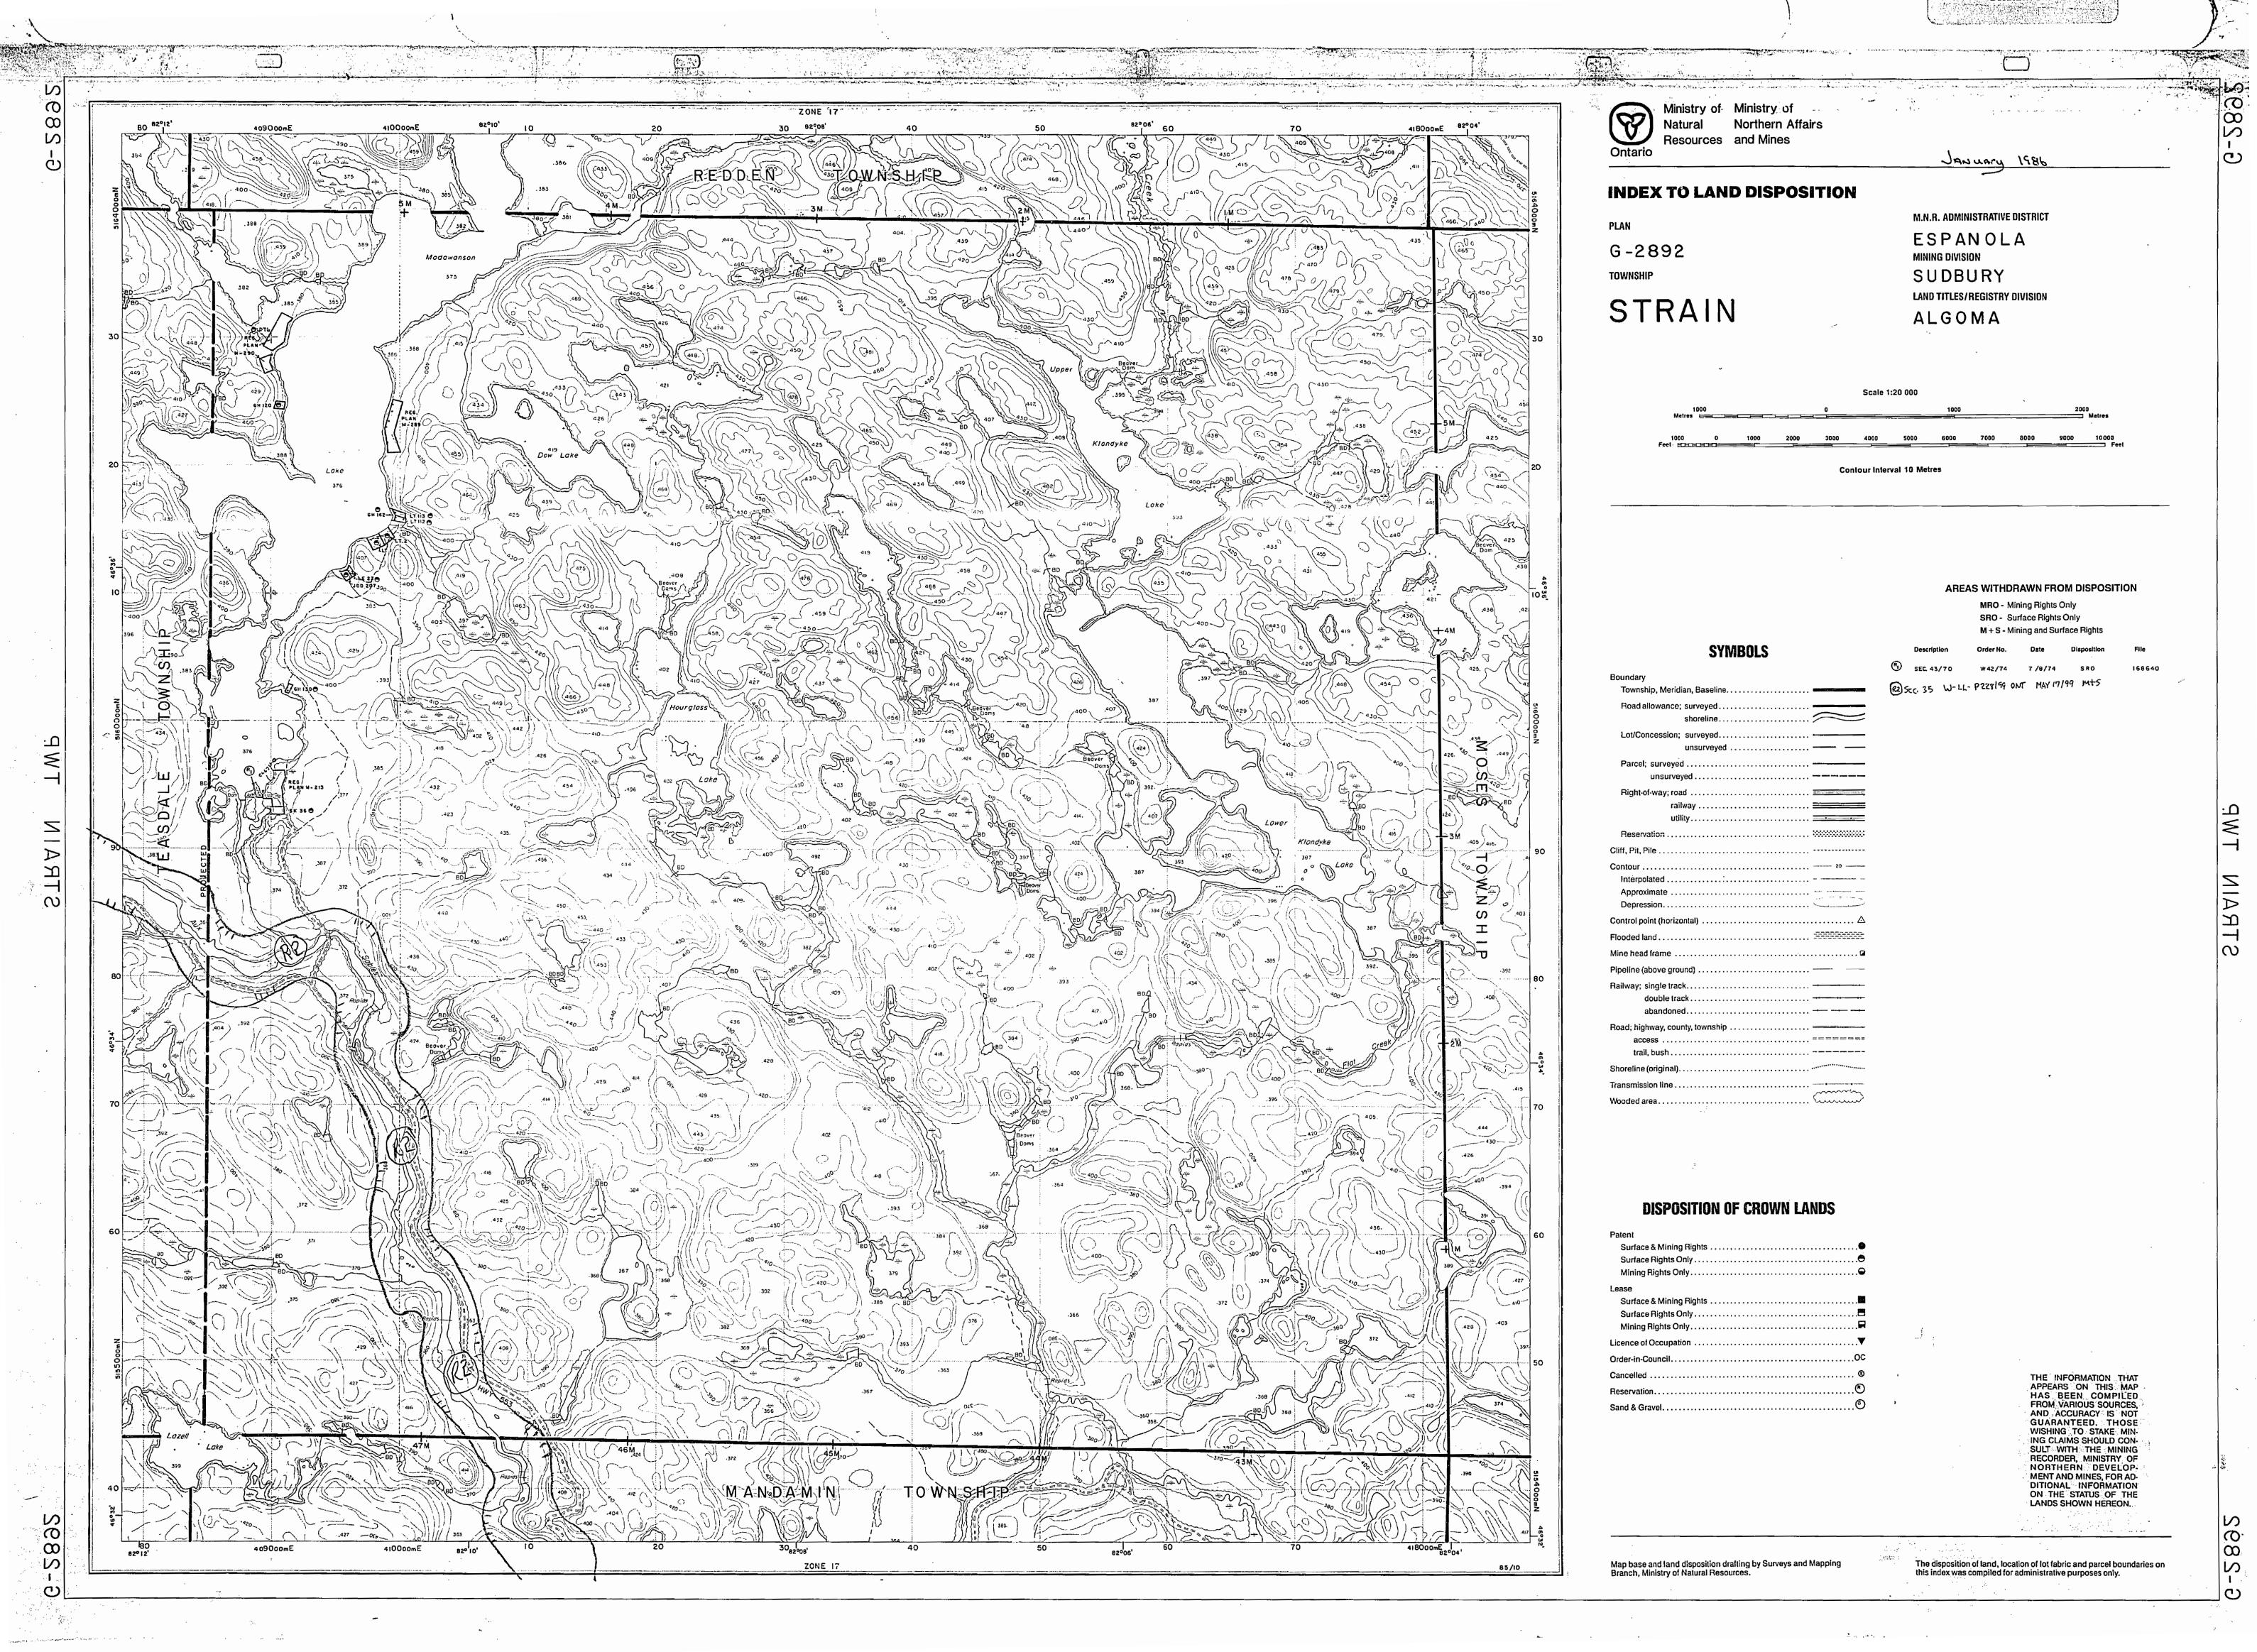

## REDDEN TP. M. 773 REDDEN TP. M. 773

M. 1211

TEASDALE

NOTES ,

400' surface rights reservation along the shores of all lakes and rivers.

43 of the Mining Act (RS:0 (970). Order No. File Date Disposition 7/8/74 S.R.O.

R2 06/83 Espanola June 2,1983 5, RD, Reopened

Areas withdrawn from staking under Section

\* Location GH 162 (Parts 142) Plan 1R-4892

### LEGEND

| PATENTED LAND           | <b>(P)</b> or <b>(●</b> * |
|-------------------------|---------------------------|
| PATENTED FOR SURFACE RI | GHTS ONLY                 |
| LEASE                   | 0                         |
| LICENSE OF OCCUPATION   | L.O.                      |
| CROWN LAND SALES        | C.S.                      |
| LOCATED LAND            | Loc.                      |
| CANCELLED               | <b>C.</b>                 |
| MINING RIGHTS ONLY      | M.R.O.                    |
| SURFACE RIGHTS ONLY     | S.R.O.                    |
| HIGHWAY & ROUTE NO.     | <del>(17)</del>           |
| ROADS                   |                           |
| TRAILS                  |                           |
| RAILWAYS                |                           |
| POWER LINES             |                           |
| MARSH OR MUSKEG         |                           |
| MINES                   |                           |
|                         | 2.00                      |

\*used only with summer resort locations or when space is limited

TOWNSHIP OF

# STRAIN (TP. 125)

DISTRICT OF

ALGOMA

SUDBURY MINING DIVISION

SCALE: 1 INCH == 40 CHAINS (1/2 MILE)

JBKL . PLAN NO. M. 1207 DATE 18-Apr '72

ONTARIO

MINISTRY OF NATURAL RESOURCES

SURVEYS AND MAPPING BRANCH