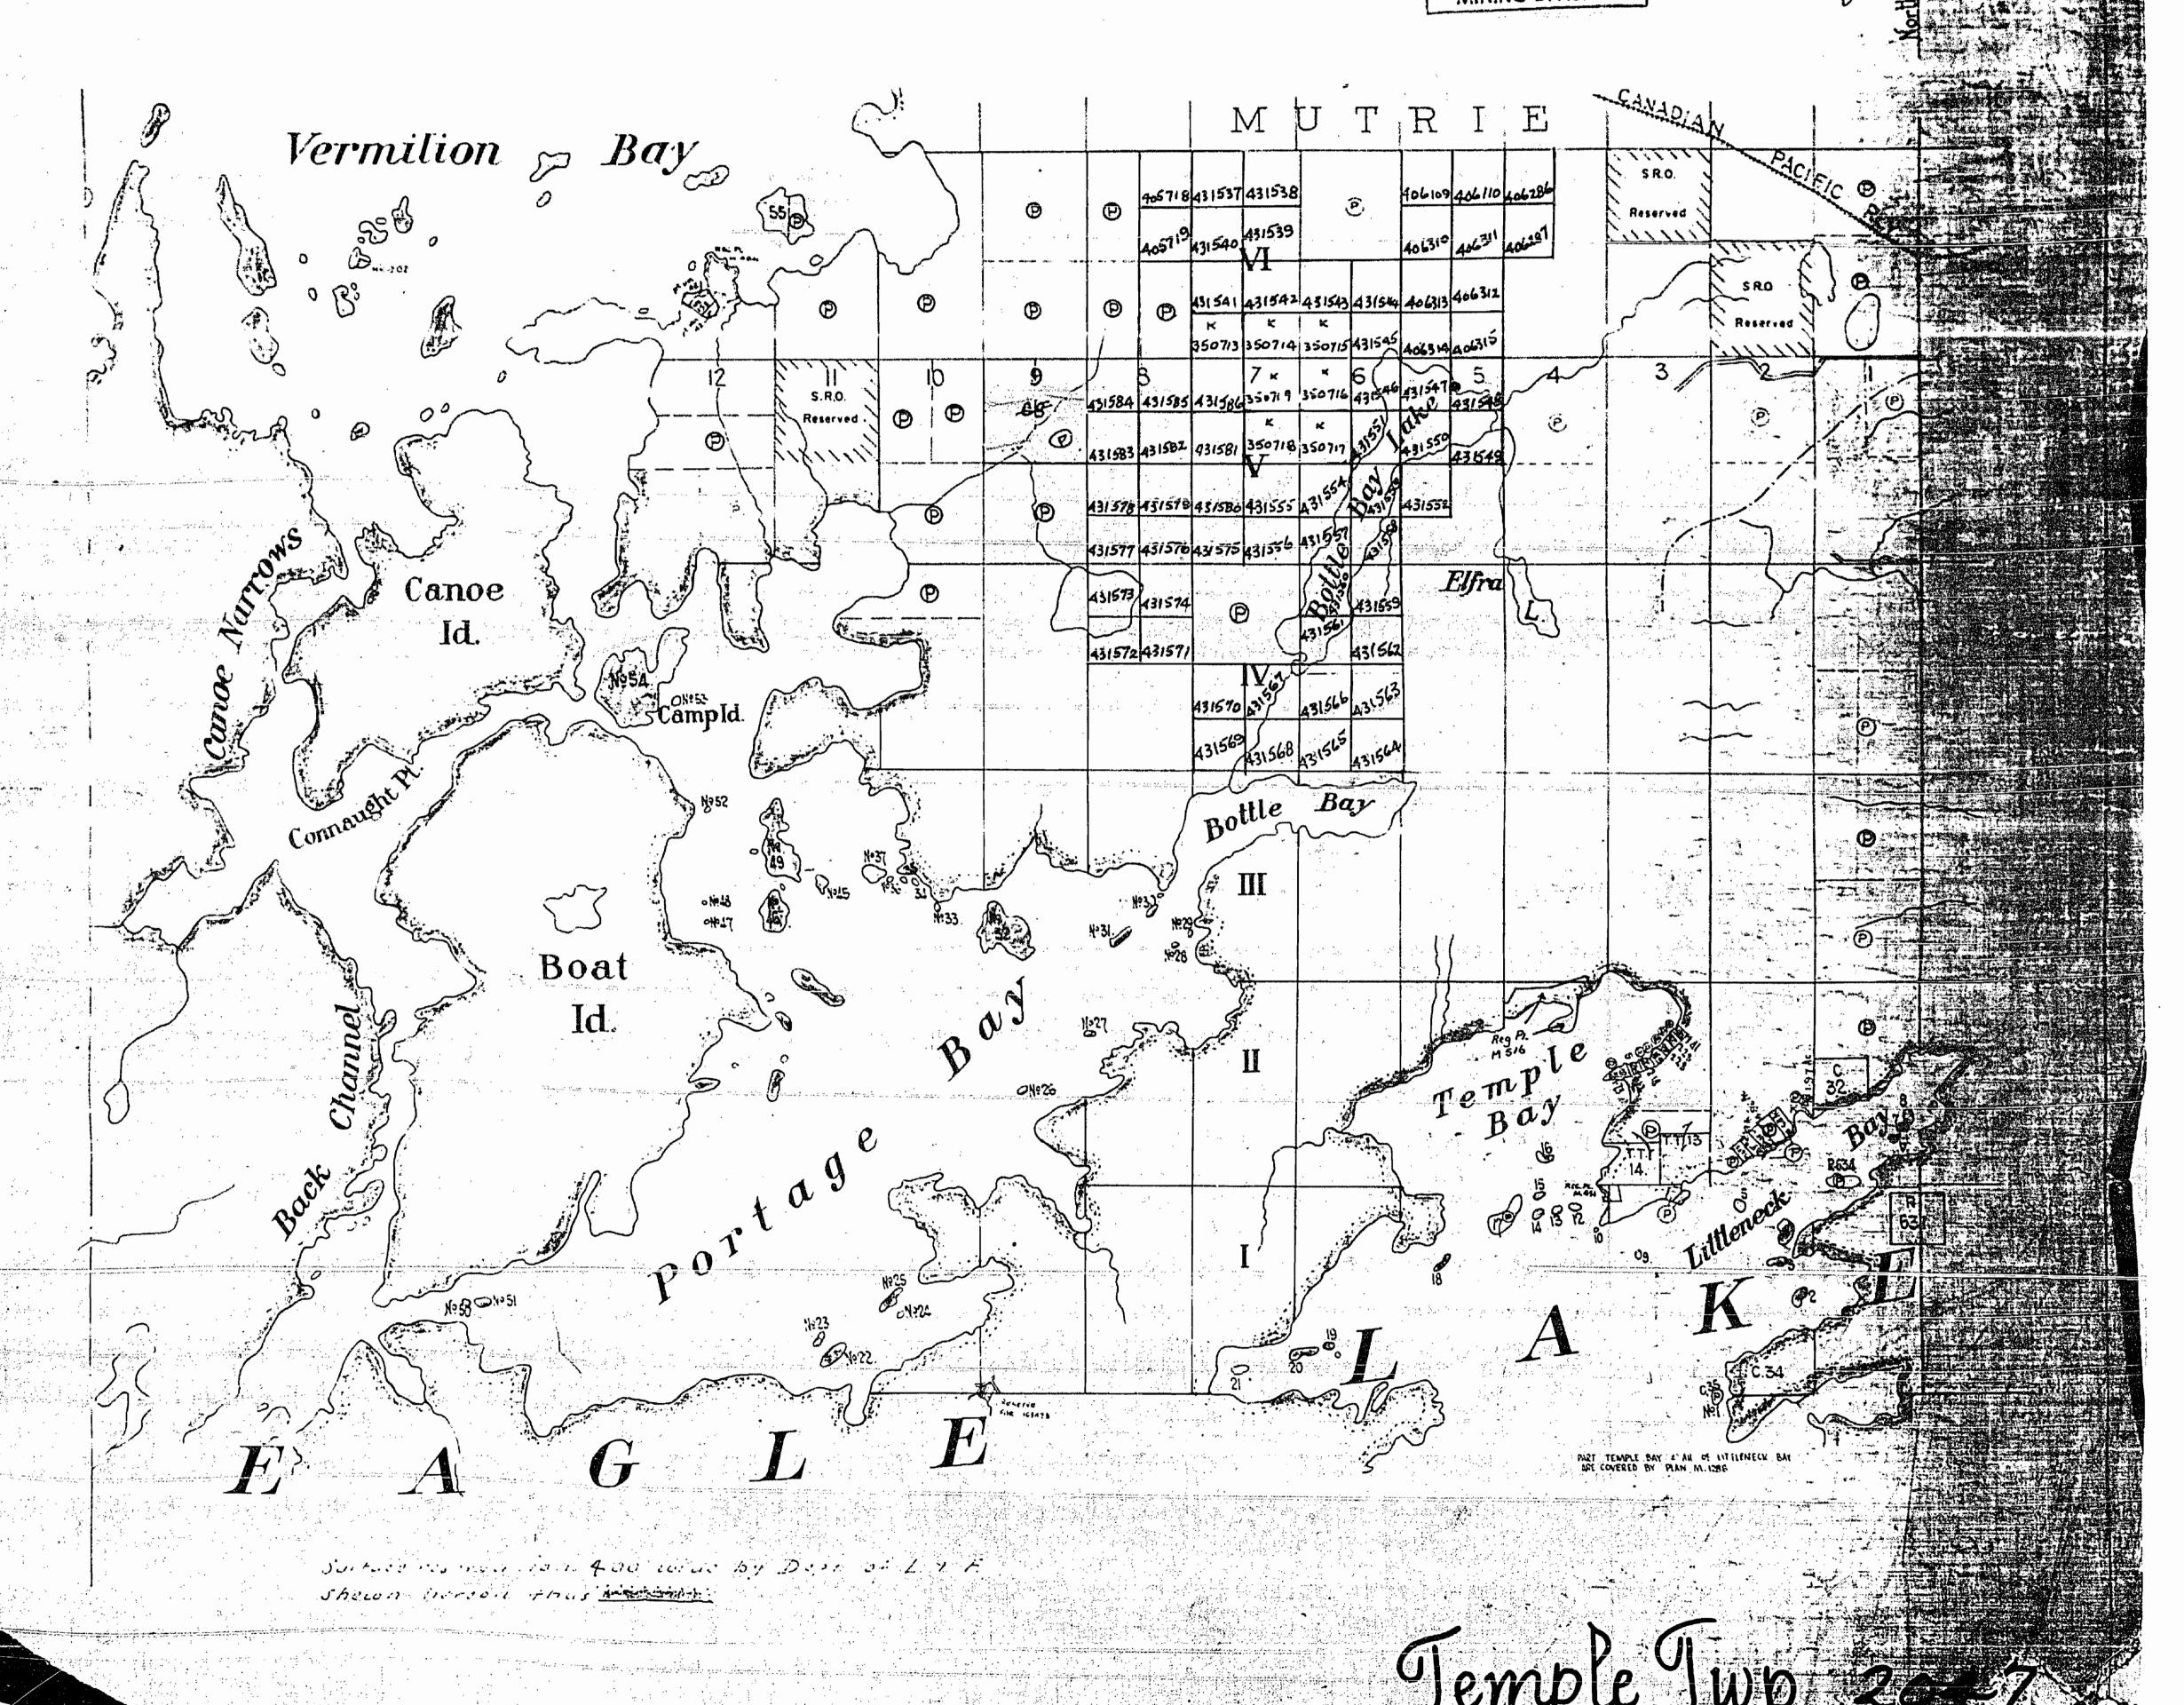

Temple Tiup:

TWO ASSESSED METORY.

THE NOTABLE METORY. 2047 DISTRICT OF KENORA /// 2/2/ Scale - 40 Chains =1 Inch Vermilion & Bay Canoe Bottle Bay Boat Surface reserves to the 200 longs by Dept of Lit F

G - 0837