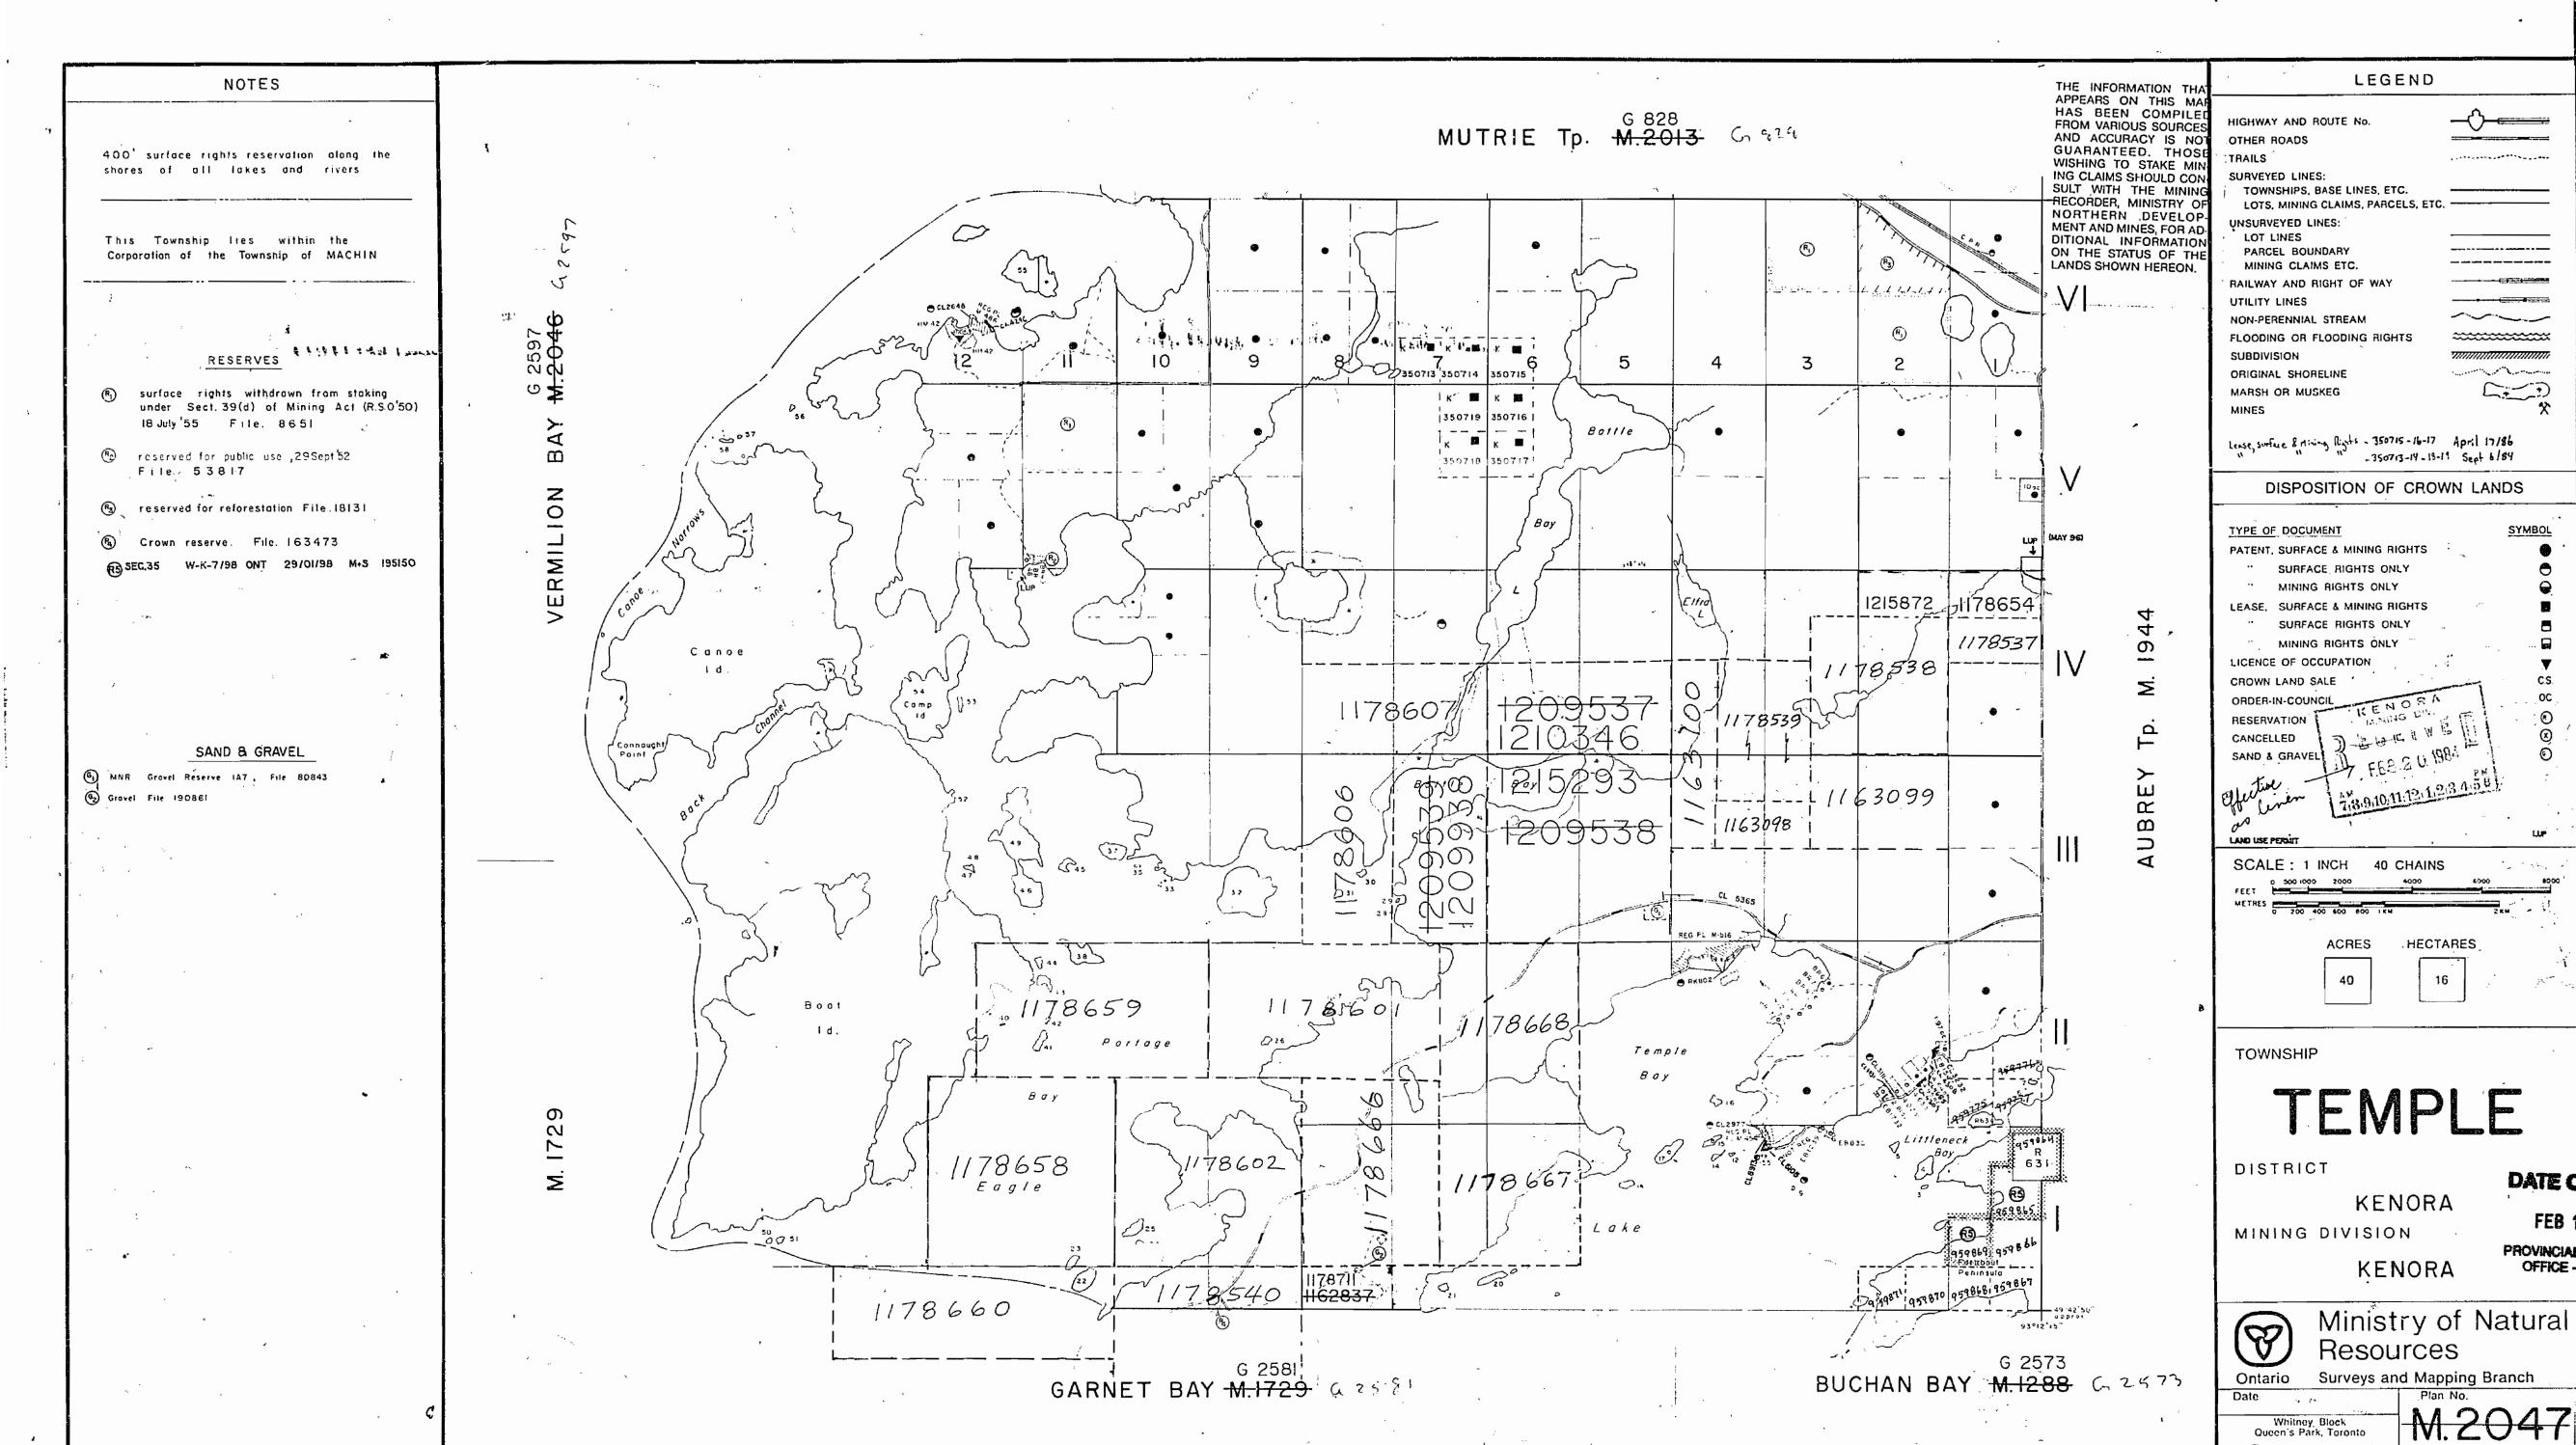

## TEMPLE

## DISTRICT OF KENORA

Scale - 40 Chains - 1 Inch

M.2047

ONTARIO
DEPARTMENT OF MINES
AND NORTHERN AFFAIRS

KENORA

EC. OFC - 3 1811

MINING DIVISION

Pyona Laki with div. ·THMPIJE 2047 DISTRICT OF KENORA // 2/2/7 Scale -40 Chains -1 Inch Vermilion  $\mathcal{F}$   $\mathcal{B}ay$ O D Canoe Bottle Bay Boat  $\mathrm{Id}$ .