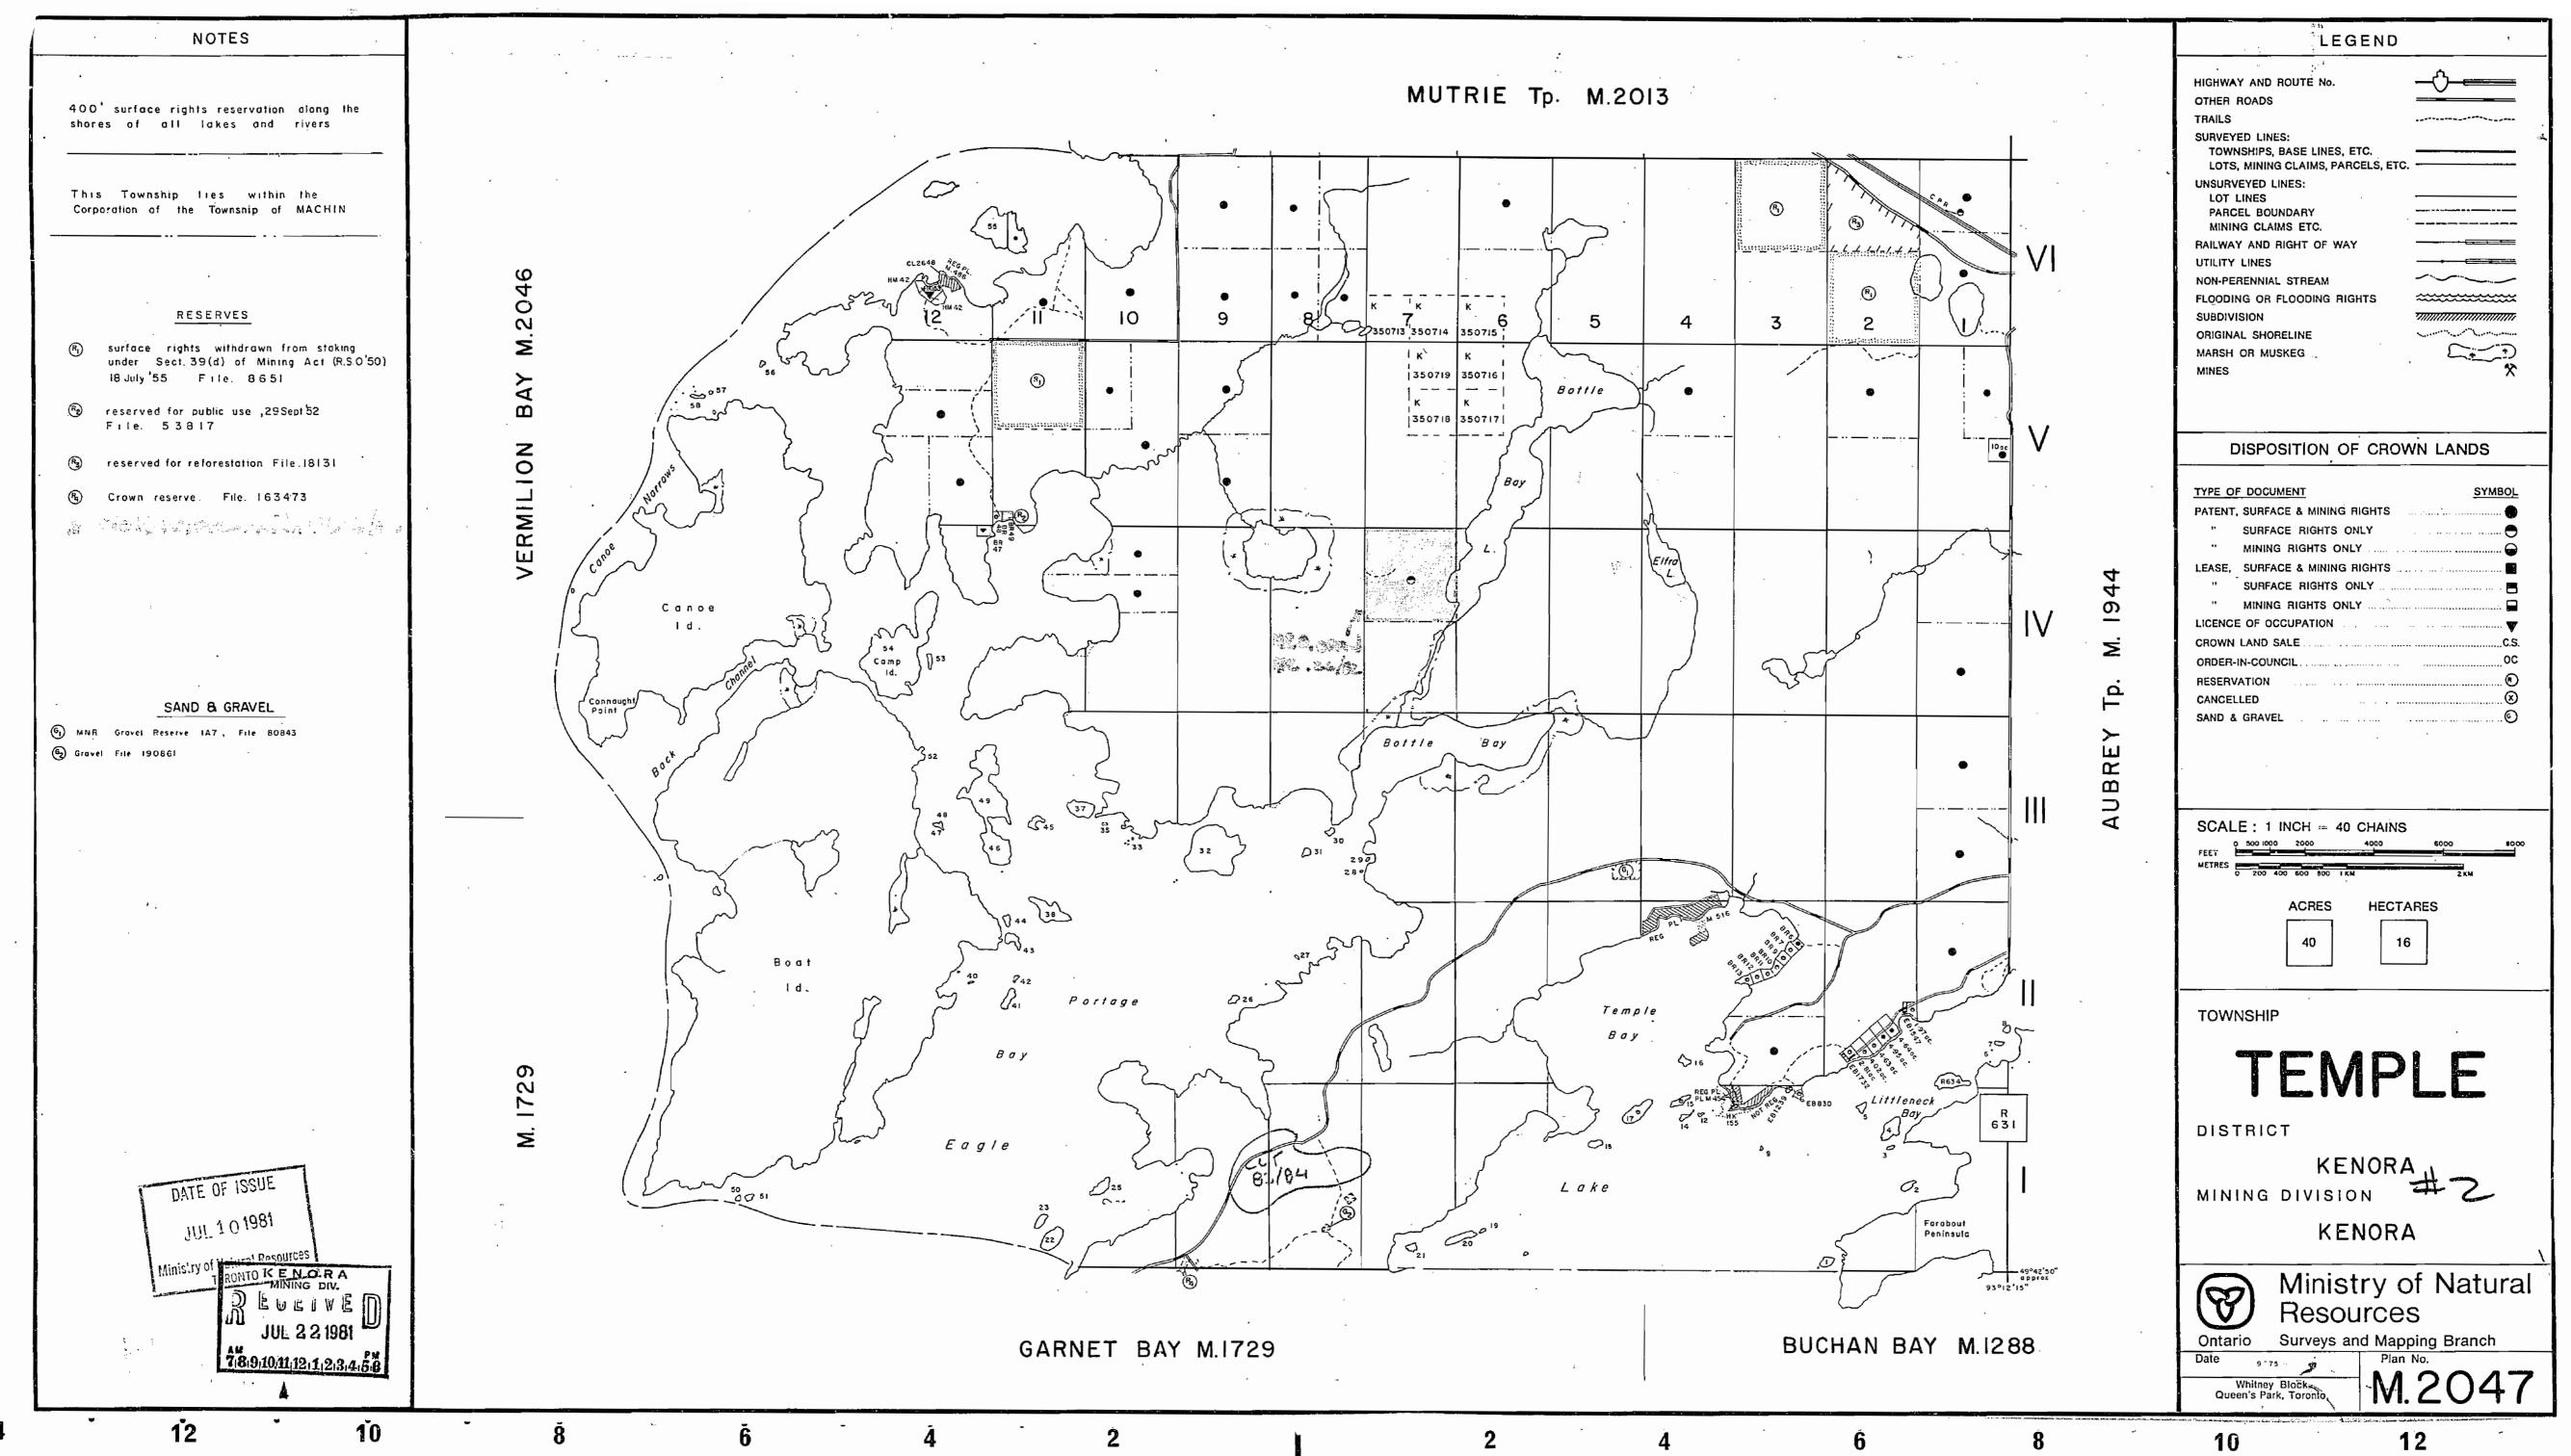

LEGEND HIGHWAY AND ROLITE No. SURVEYED LOGS TOWNSHIPS BASE LIMES ETC LOTS, MINUNG CLAMS, PARCELS ETC. LOUBLAND TED LINES LOT LINES PARCEL BOUNDAMY MINING CLAMS ETC. RAILWAY AND REGINT OF WA UTRITY LINES MOM-PERENDIAL STREAM FLOODWIG OR FLOODWIG RIGHTS HOLEVICEUS Committee of the same of the s ORIGINAL EHORELINE MARSH OR MUSHEG leader, butter & pring Right . SPOTE . PORT - April 1746 DISPOSITION OF CROWN LANDS SYMBOL TYPE OF DOCUMENT PATENT, SURFACE & MINING RIGHTS SURFACE RIGHTS ONLY MINING RIGHTS ONLY LEASE. SURFACE & MINING FOGHTS SURFACE RIGHTS ONLY MINING RIGHTS ONLY LICENCE OF OCCUPATION CROWN LAND SALE ORDER-IN-COUNCIL RESERVATION CANCELLED SCALE: 1 INCH 40 CHAINS HECTARES TOWNSHIP

TEMPLE

KENORA

KENORA

Ministry of Natural Resources

Ontario Surveys and Mapping Branch

Date Plan No.

G-837