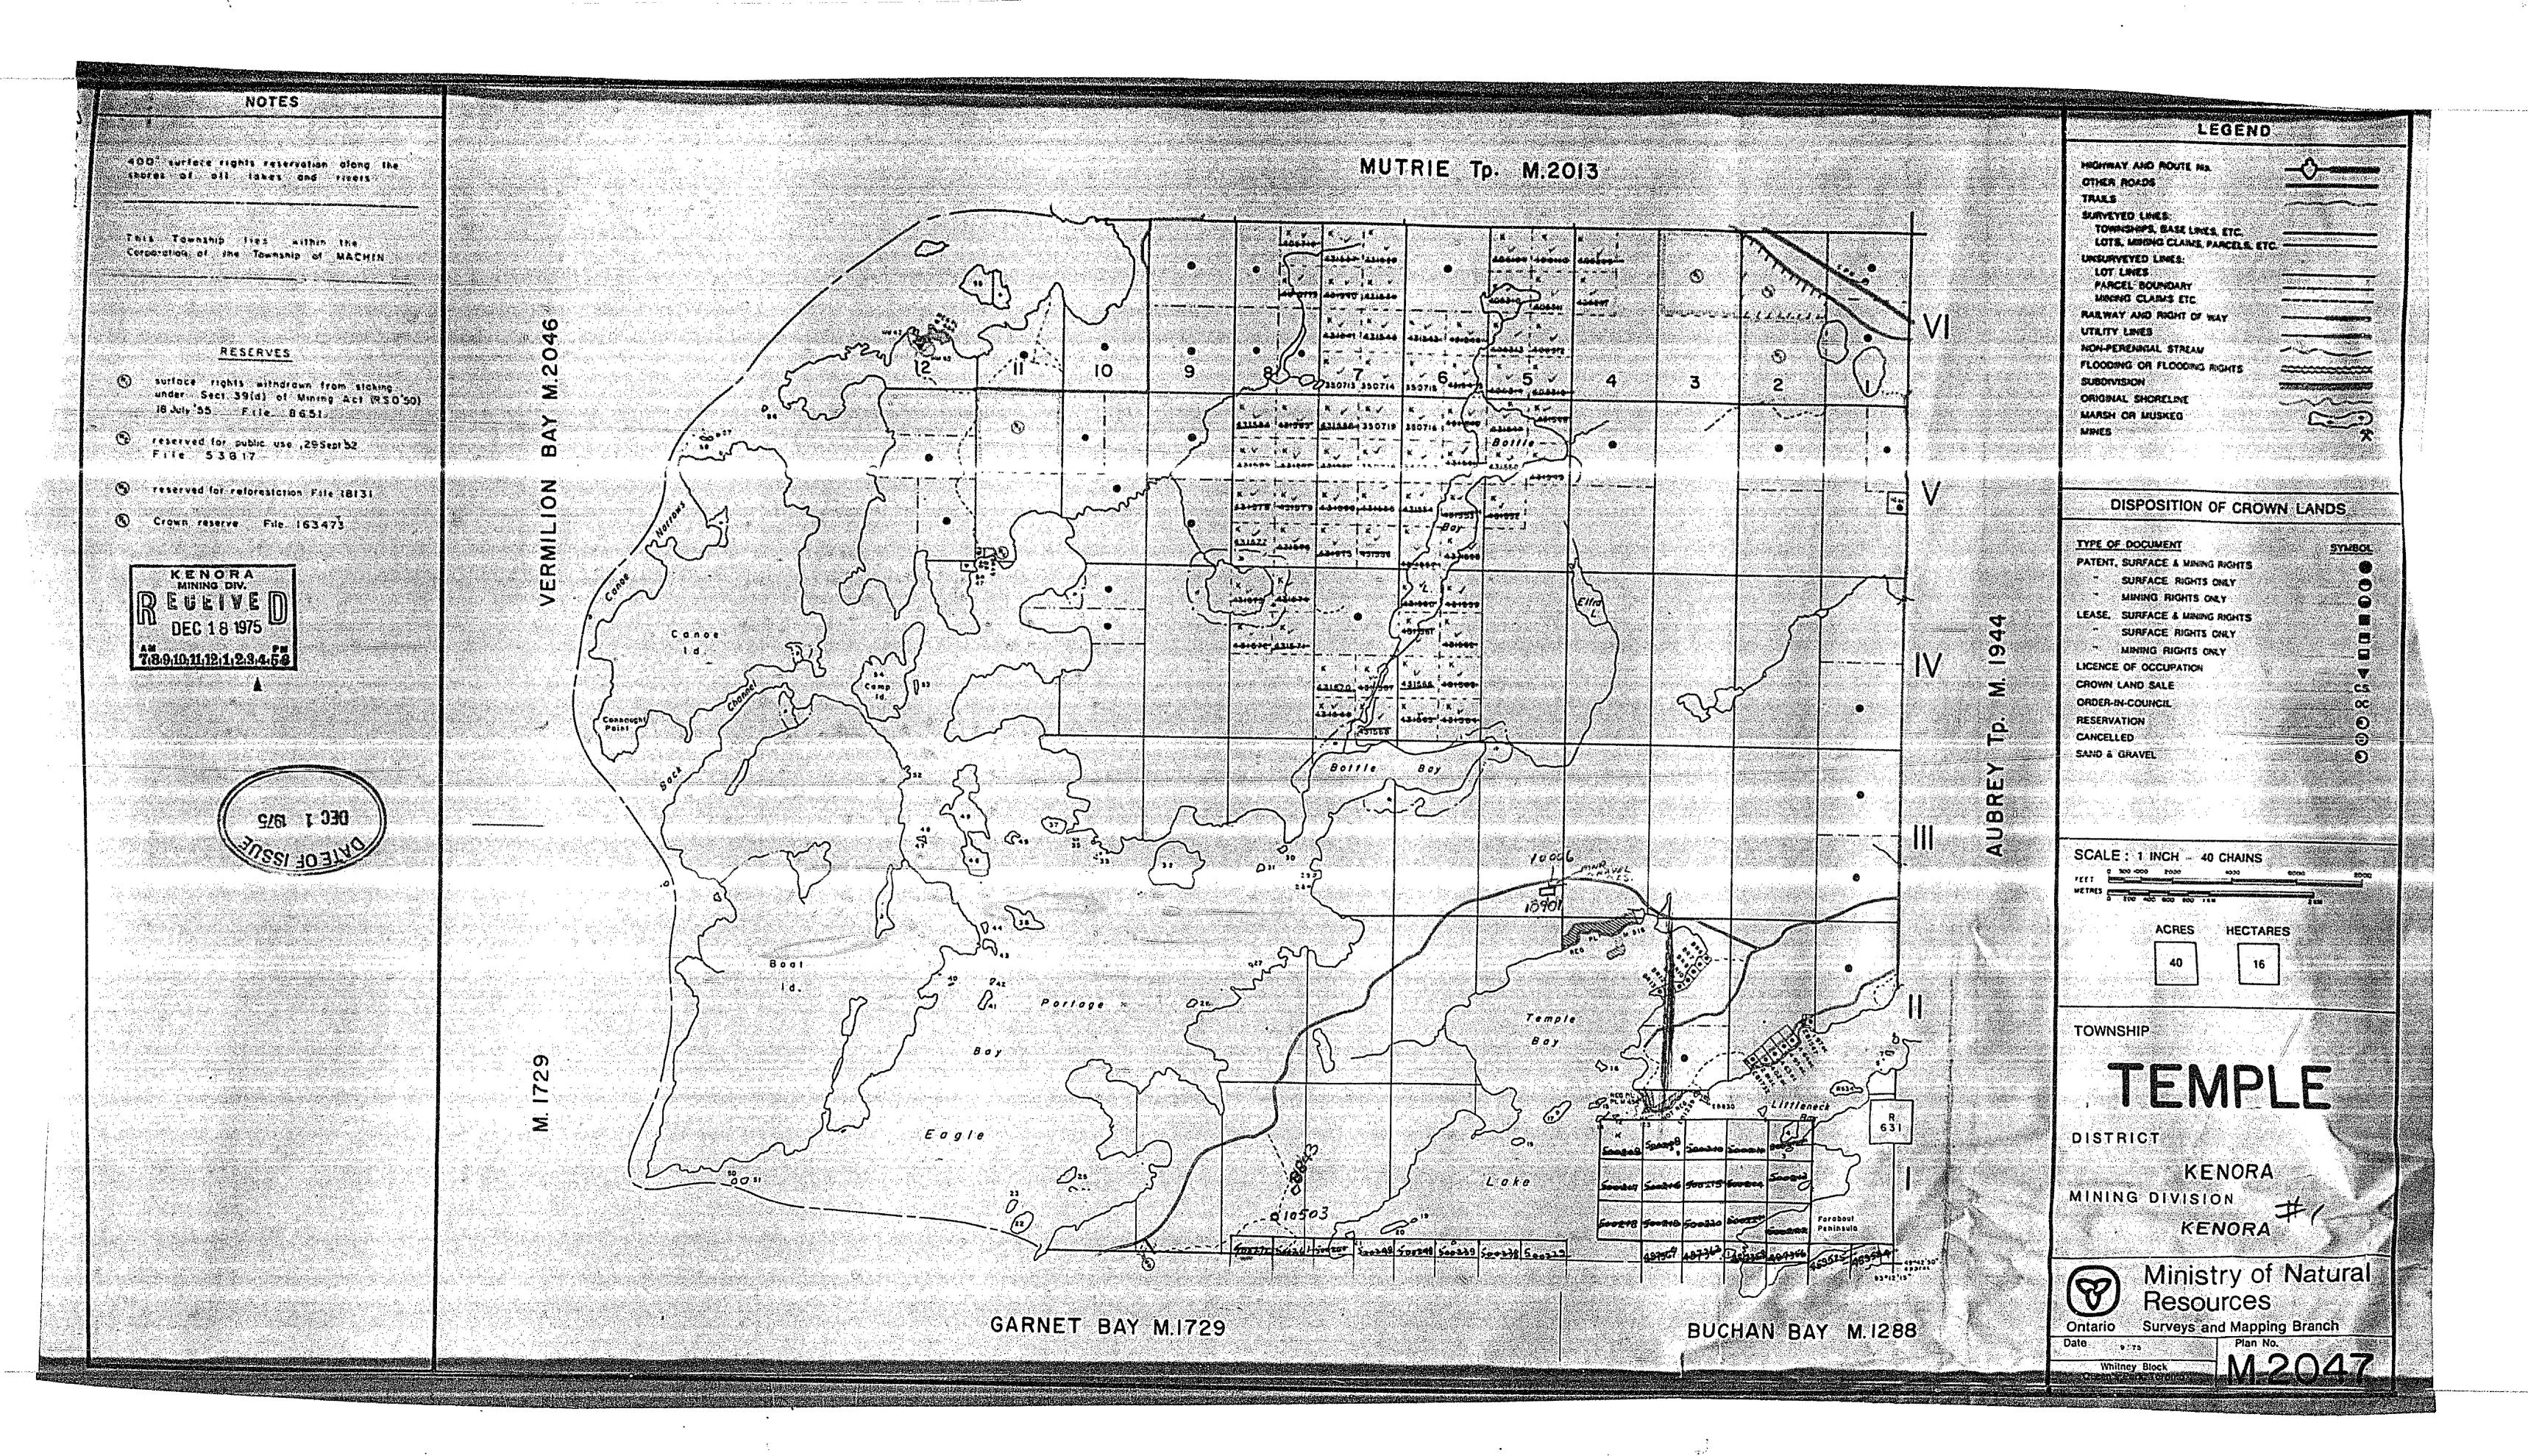

LEGEND HIGHWAY AND ROLITE No. SURVEYED LOGS TOWNSHIPS BASE LIMES ETC LOTS, MINUNG CLAMS, PARCELS ETC. LOUBLAND TED LINES LOT LINES PARCEL BOUNDAMY MINING CLAMS ETC. RAILWAY AND REGINT OF WA UTRITY LINES MOM-PERENDIAL STREAM FLOODWIG OR FLOODWIG RIGHTS HOLEVICEUS Committee of the same of the s ORIGINAL EHORELINE MARSH OR MUSHEG leader, butter & pring Right . SPOTE . PORT - April 1746 DISPOSITION OF CROWN LANDS SYMBOL TYPE OF DOCUMENT PATENT, SURFACE & MINING RIGHTS SURFACE RIGHTS ONLY MINING RIGHTS ONLY LEASE. SURFACE & MINING FOGHTS SURFACE RIGHTS ONLY MINING RIGHTS ONLY LICENCE OF OCCUPATION CROWN LAND SALE ORDER-IN-COUNCIL RESERVATION CANCELLED SCALE: 1 INCH 40 CHAINS HECTARES TOWNSHIP

TEMPLE

KENORA

KENORA

Ministry of Natural Resources

Ontario Surveys and Mapping Branch

Date Plan No.

G-837