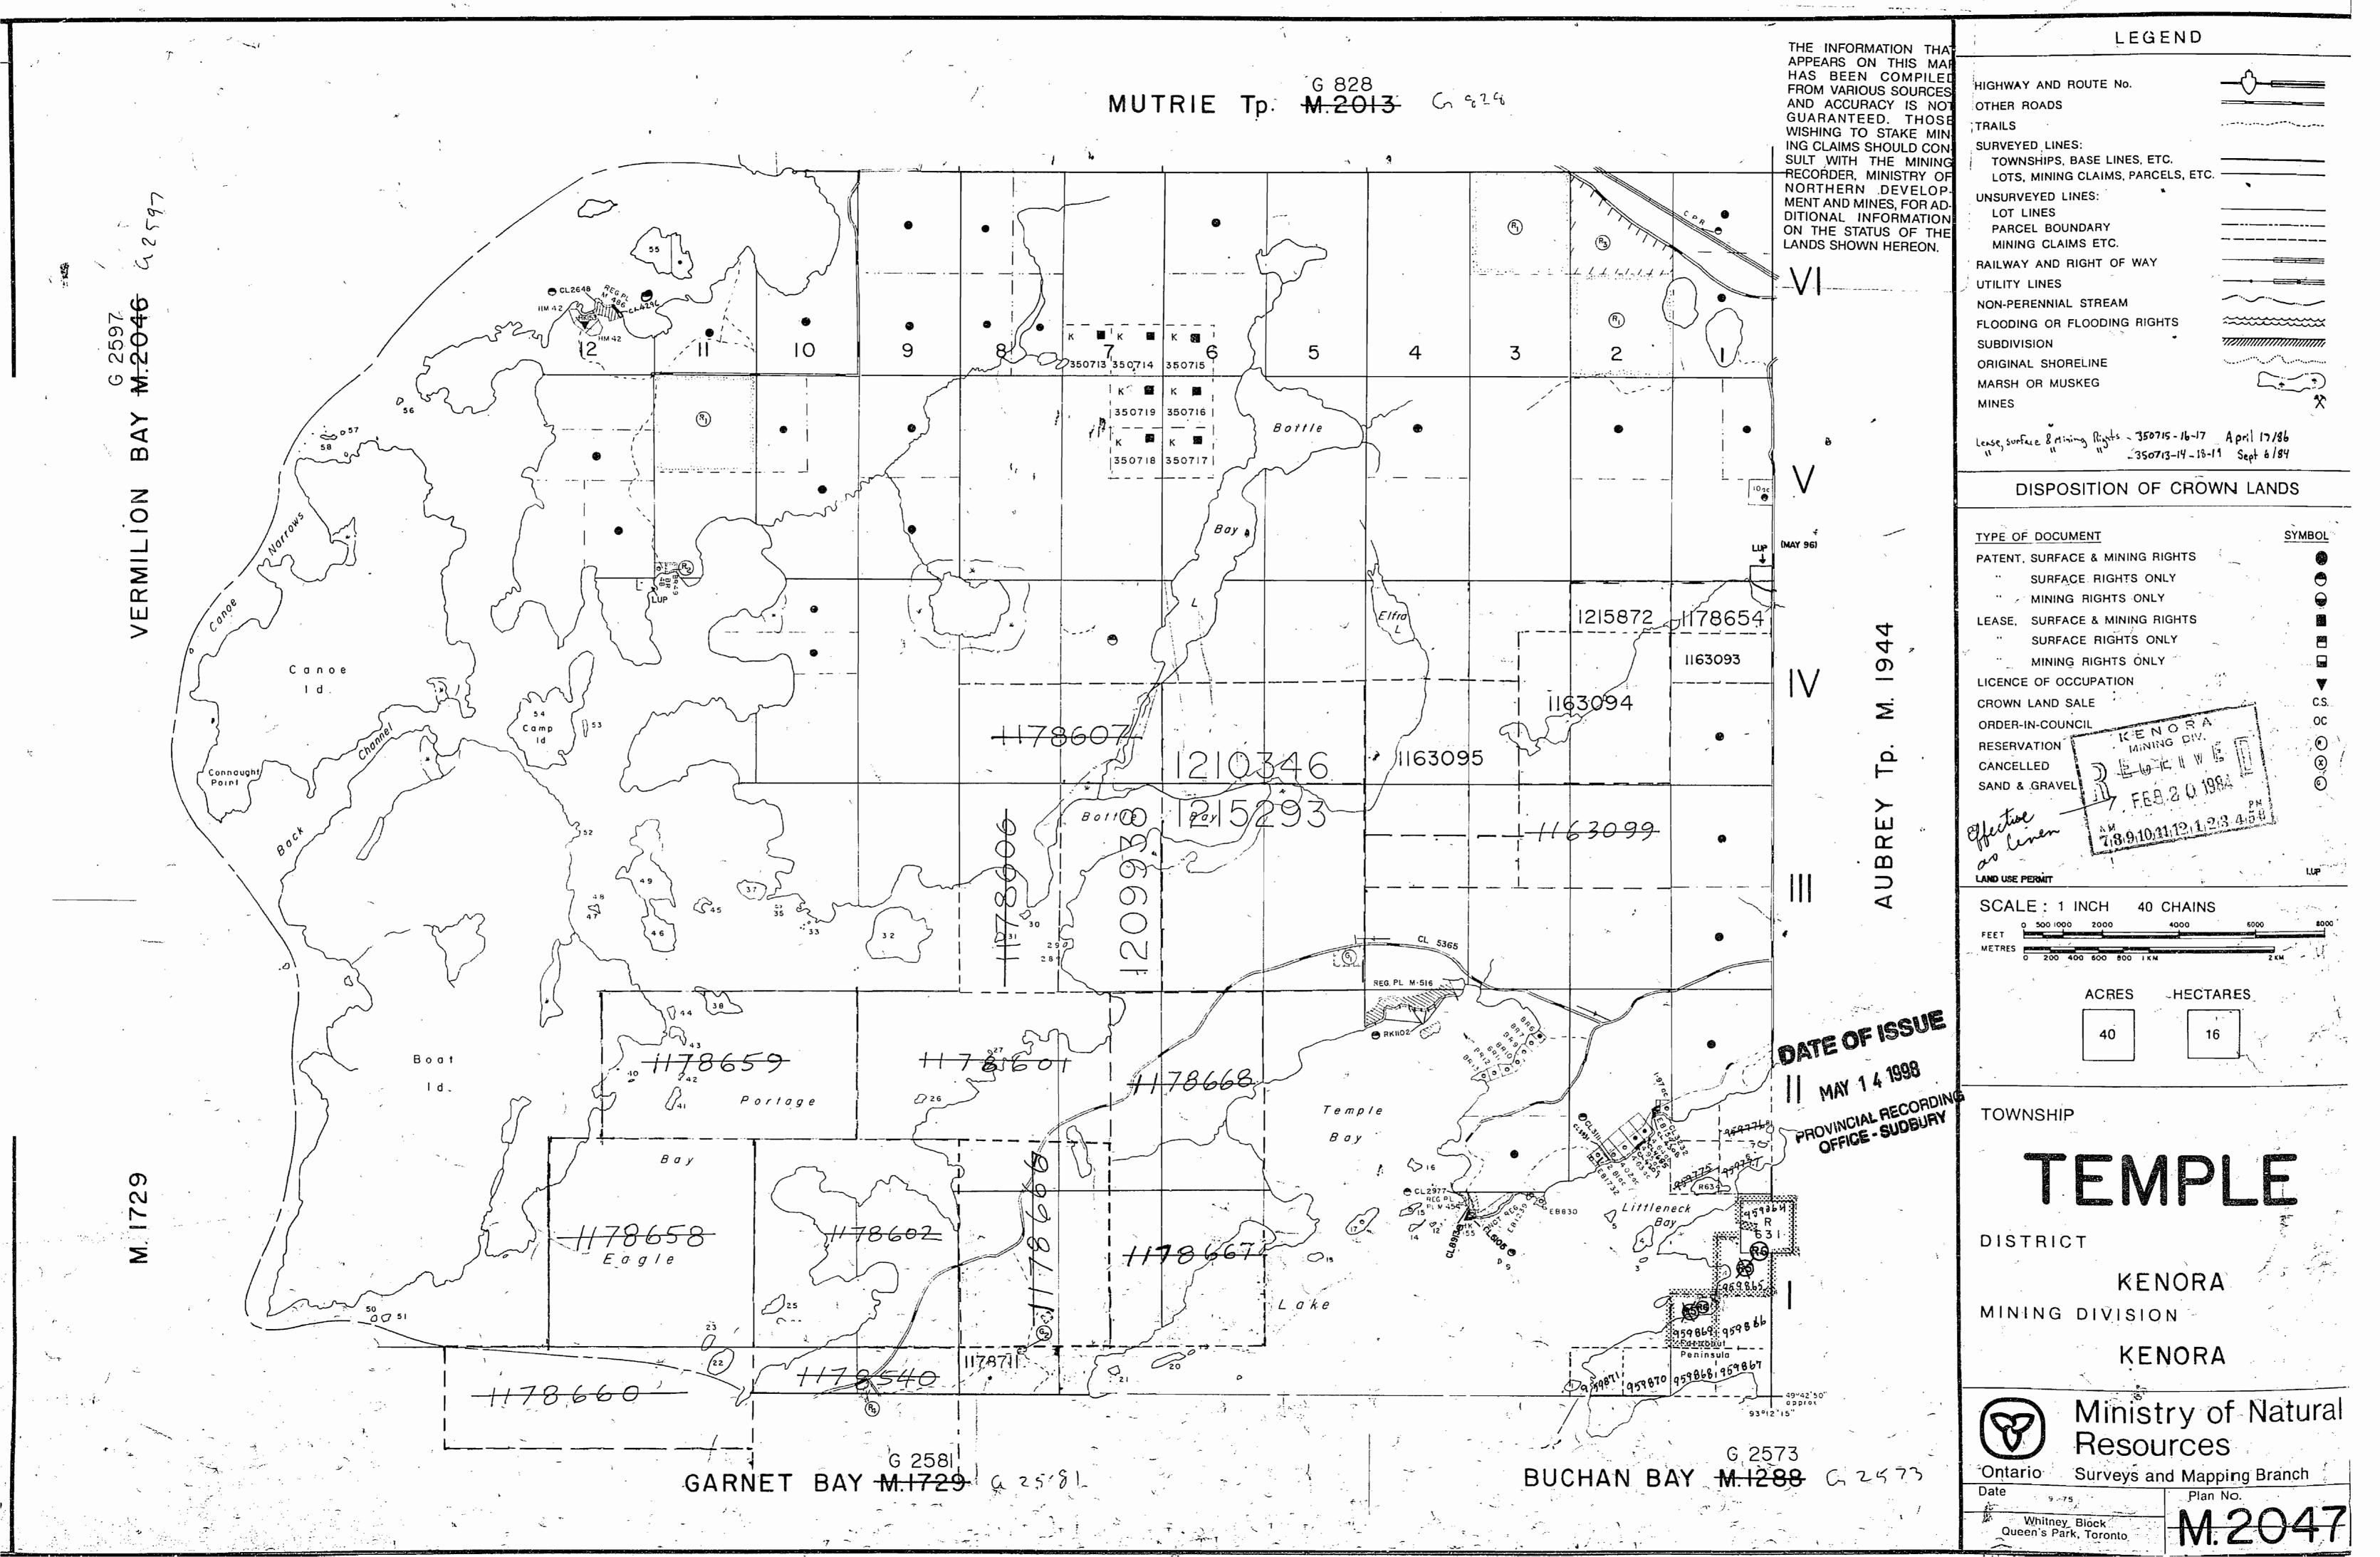

## TEMPLE

## DISTRICT OF KENORA

Scale - 40 Chains - 1 Inch

M.2047

ONTARIO
DEPARTMENT OF MINES
AND NORTHERN AFFAIRS

KENORA

mrs. DEC - 7 1971

MINING DIVISION

Vermilion Bay 431541 431542 451543 431544 401313 Boat 50. Let 1. 1. 1. 1. 1. 4.00 to 1. 37 Dec 37 2 27 6

Temple Tiup:

TWO ASSESSED METORY.

THE NOTABLE METORY. 2047 DISTRICT OF KENORA /// 2/2/ Scale - 40 Chains =1 Inch Vermilion & Bay Canoe Bottle Bay Boat Surface reserves to the 200 longs by Dept of Lit F

G - 0837

LEGEND HIGHWAY AND ROLITE No. SURVEYED LOGS TOWNSHIPS BASE LIMES ETC LOTS, MINUNG CLAMS, PARCELS ETC. LOUBLAND TED LINES LOT LINES PARCEL BOUNDAMY MINING CLAMS ETC. RAILWAY AND REGINT OF WA UTRITY LINES MOM-PERENDIAL STREAM FLOODWIG OR FLOODWIG RIGHTS HOLEVICEUS Committee of the same of the s ORIGINAL EHORELINE MARSH OR MUSHEG leader, butter & pring Right . SPOTE . PORT - April 1746 DISPOSITION OF CROWN LANDS SYMBOL TYPE OF DOCUMENT PATENT, SURFACE & MINING RIGHTS SURFACE RIGHTS ONLY MINING RIGHTS ONLY LEASE. SURFACE & MINING FOGHTS SURFACE RIGHTS ONLY MINING RIGHTS ONLY LICENCE OF OCCUPATION CROWN LAND SALE ORDER-IN-COUNCIL RESERVATION CANCELLED SCALE: 1 INCH 40 CHAINS HECTARES TOWNSHIP

TEMPLE

KENORA

KENORA

Ministry of Natural Resources

Ontario Surveys and Mapping Branch

Date Plan No.

G-837