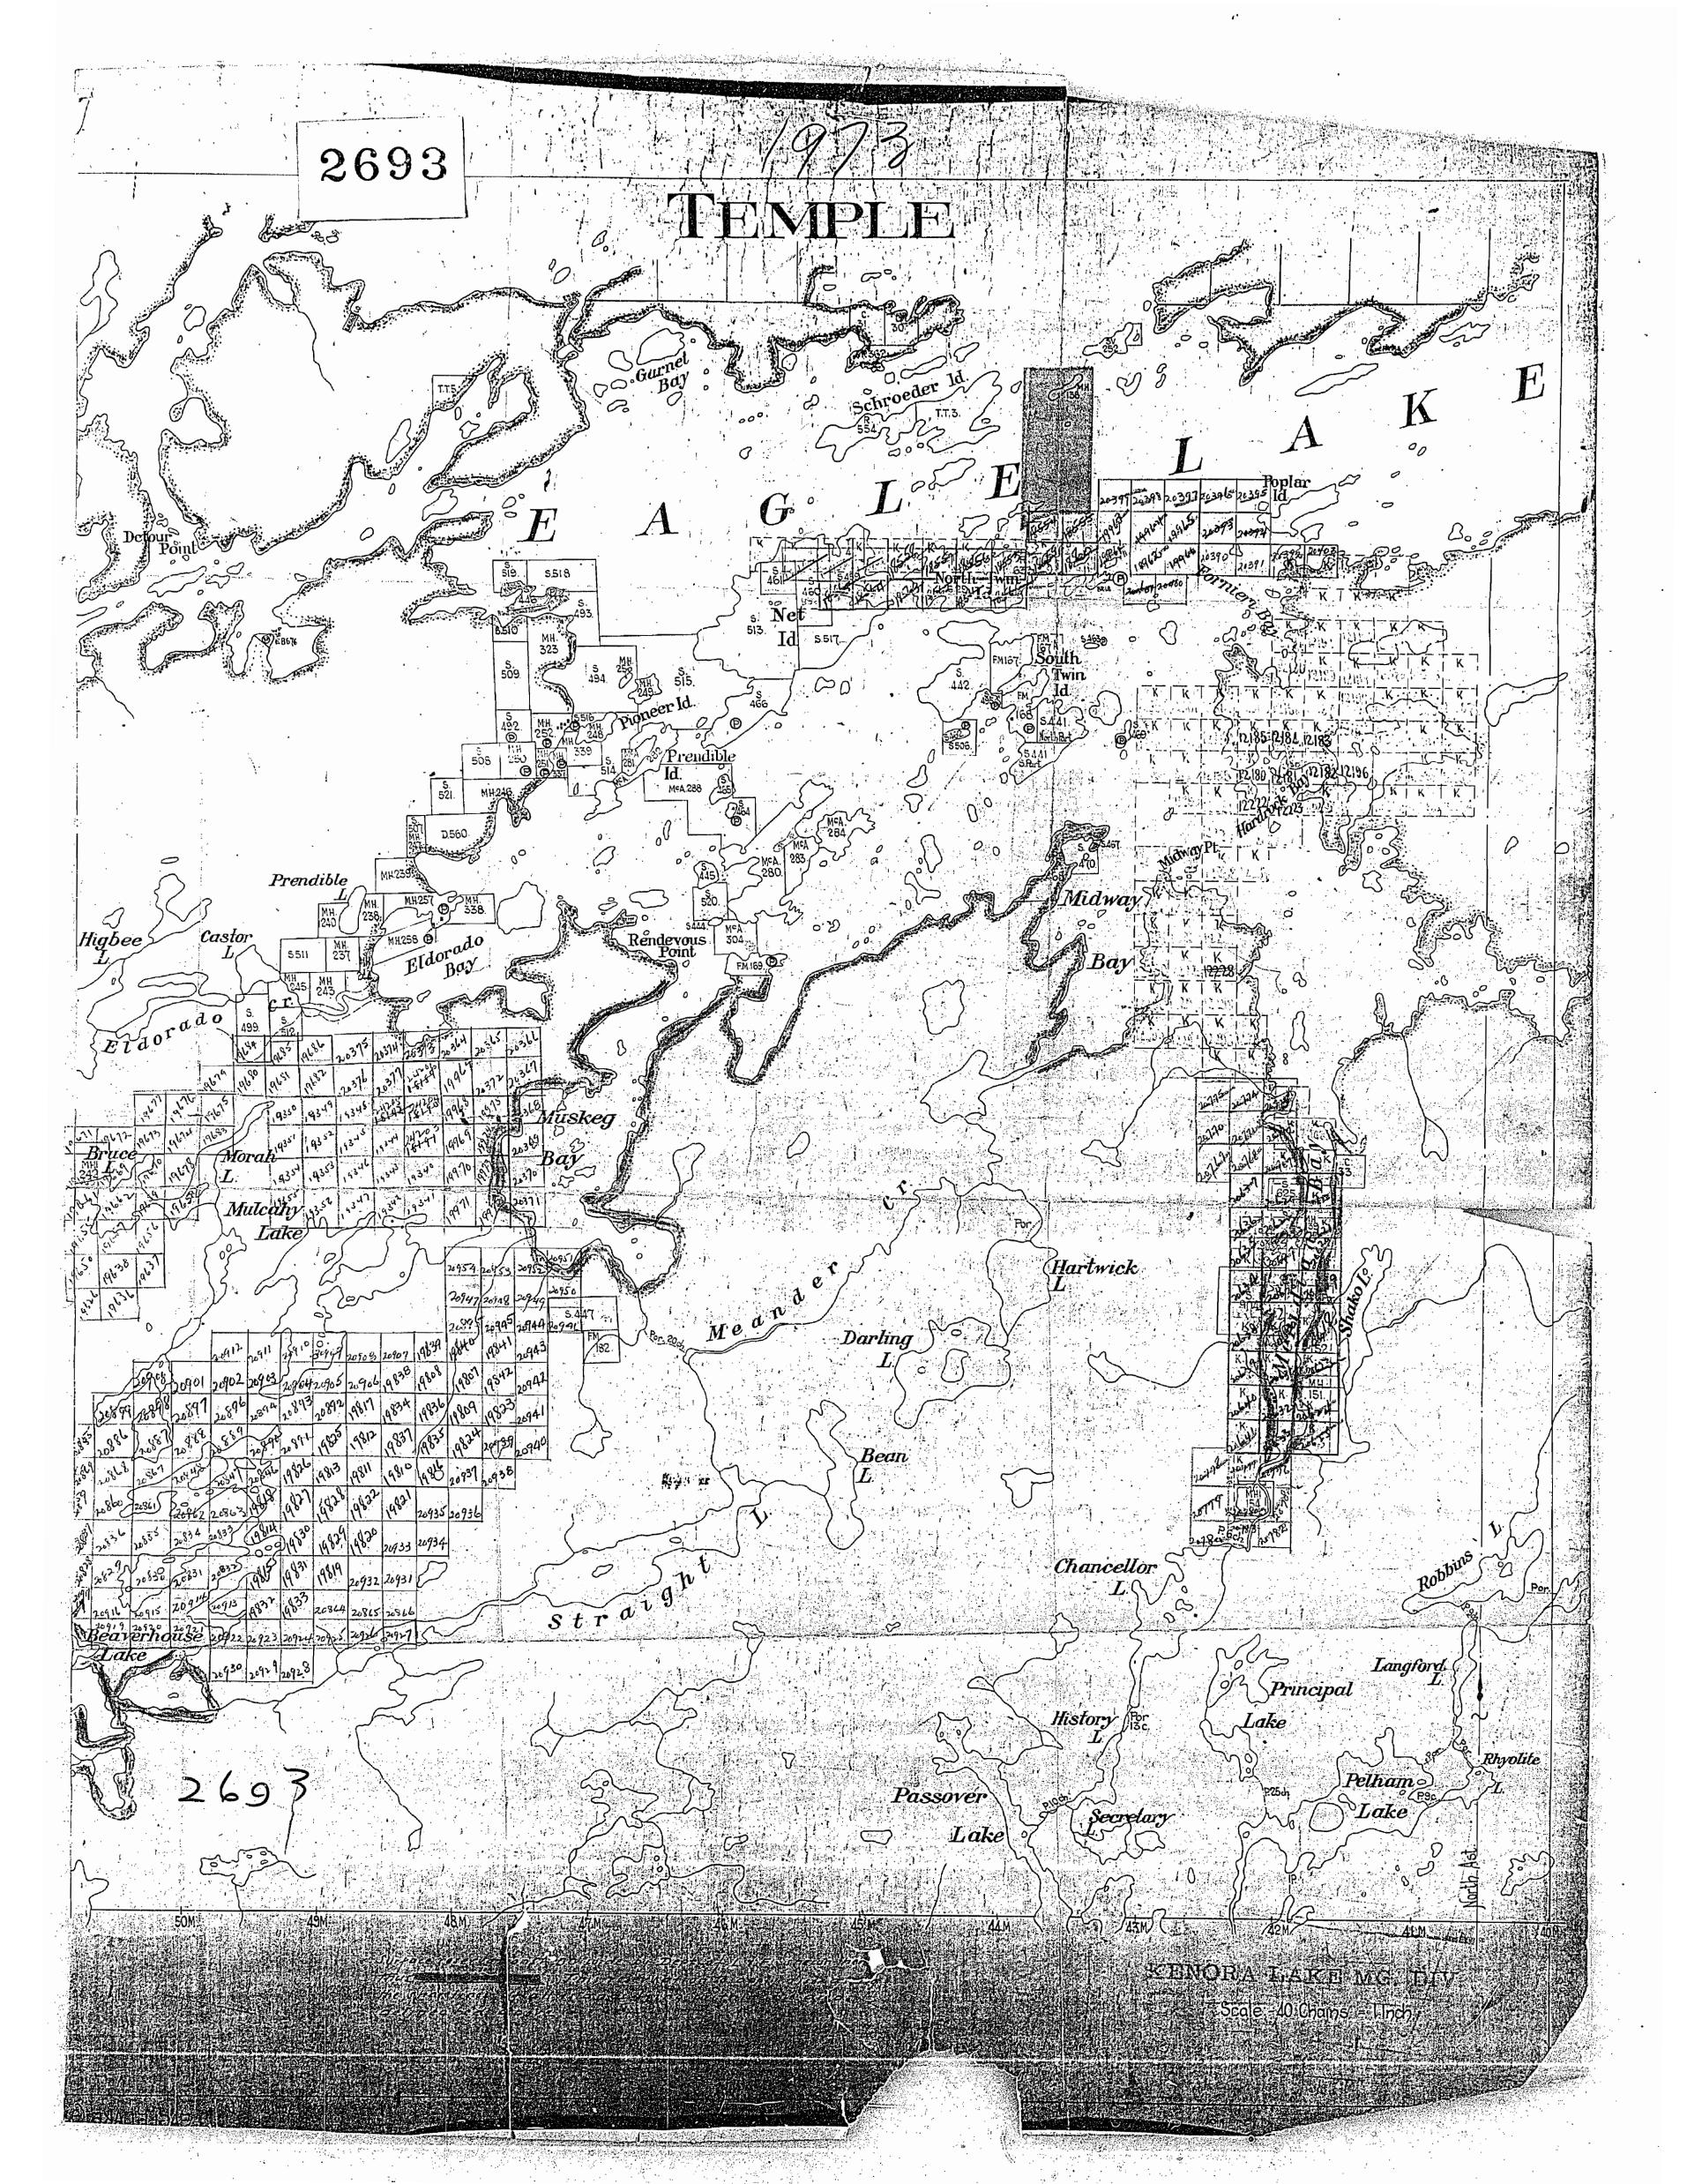

TEMPLE M.2047 2047 ONTARIO DEPARTMENT OF MINES DISTRICT OF KENORA AND NORTHERN AFFAIRS Scale - 40 Chams = 1 Inch FILED: MEC'D. DEC - 7 1971 RECEIPT No.
MINING DIVISION Vermilion Bay Reserved (P) Elfra 431572 43157/ Campld Bottle Boat Temp Bay Survey to some in 4 do corde by Derk of L. Y. A. Shecon horsell thus minister