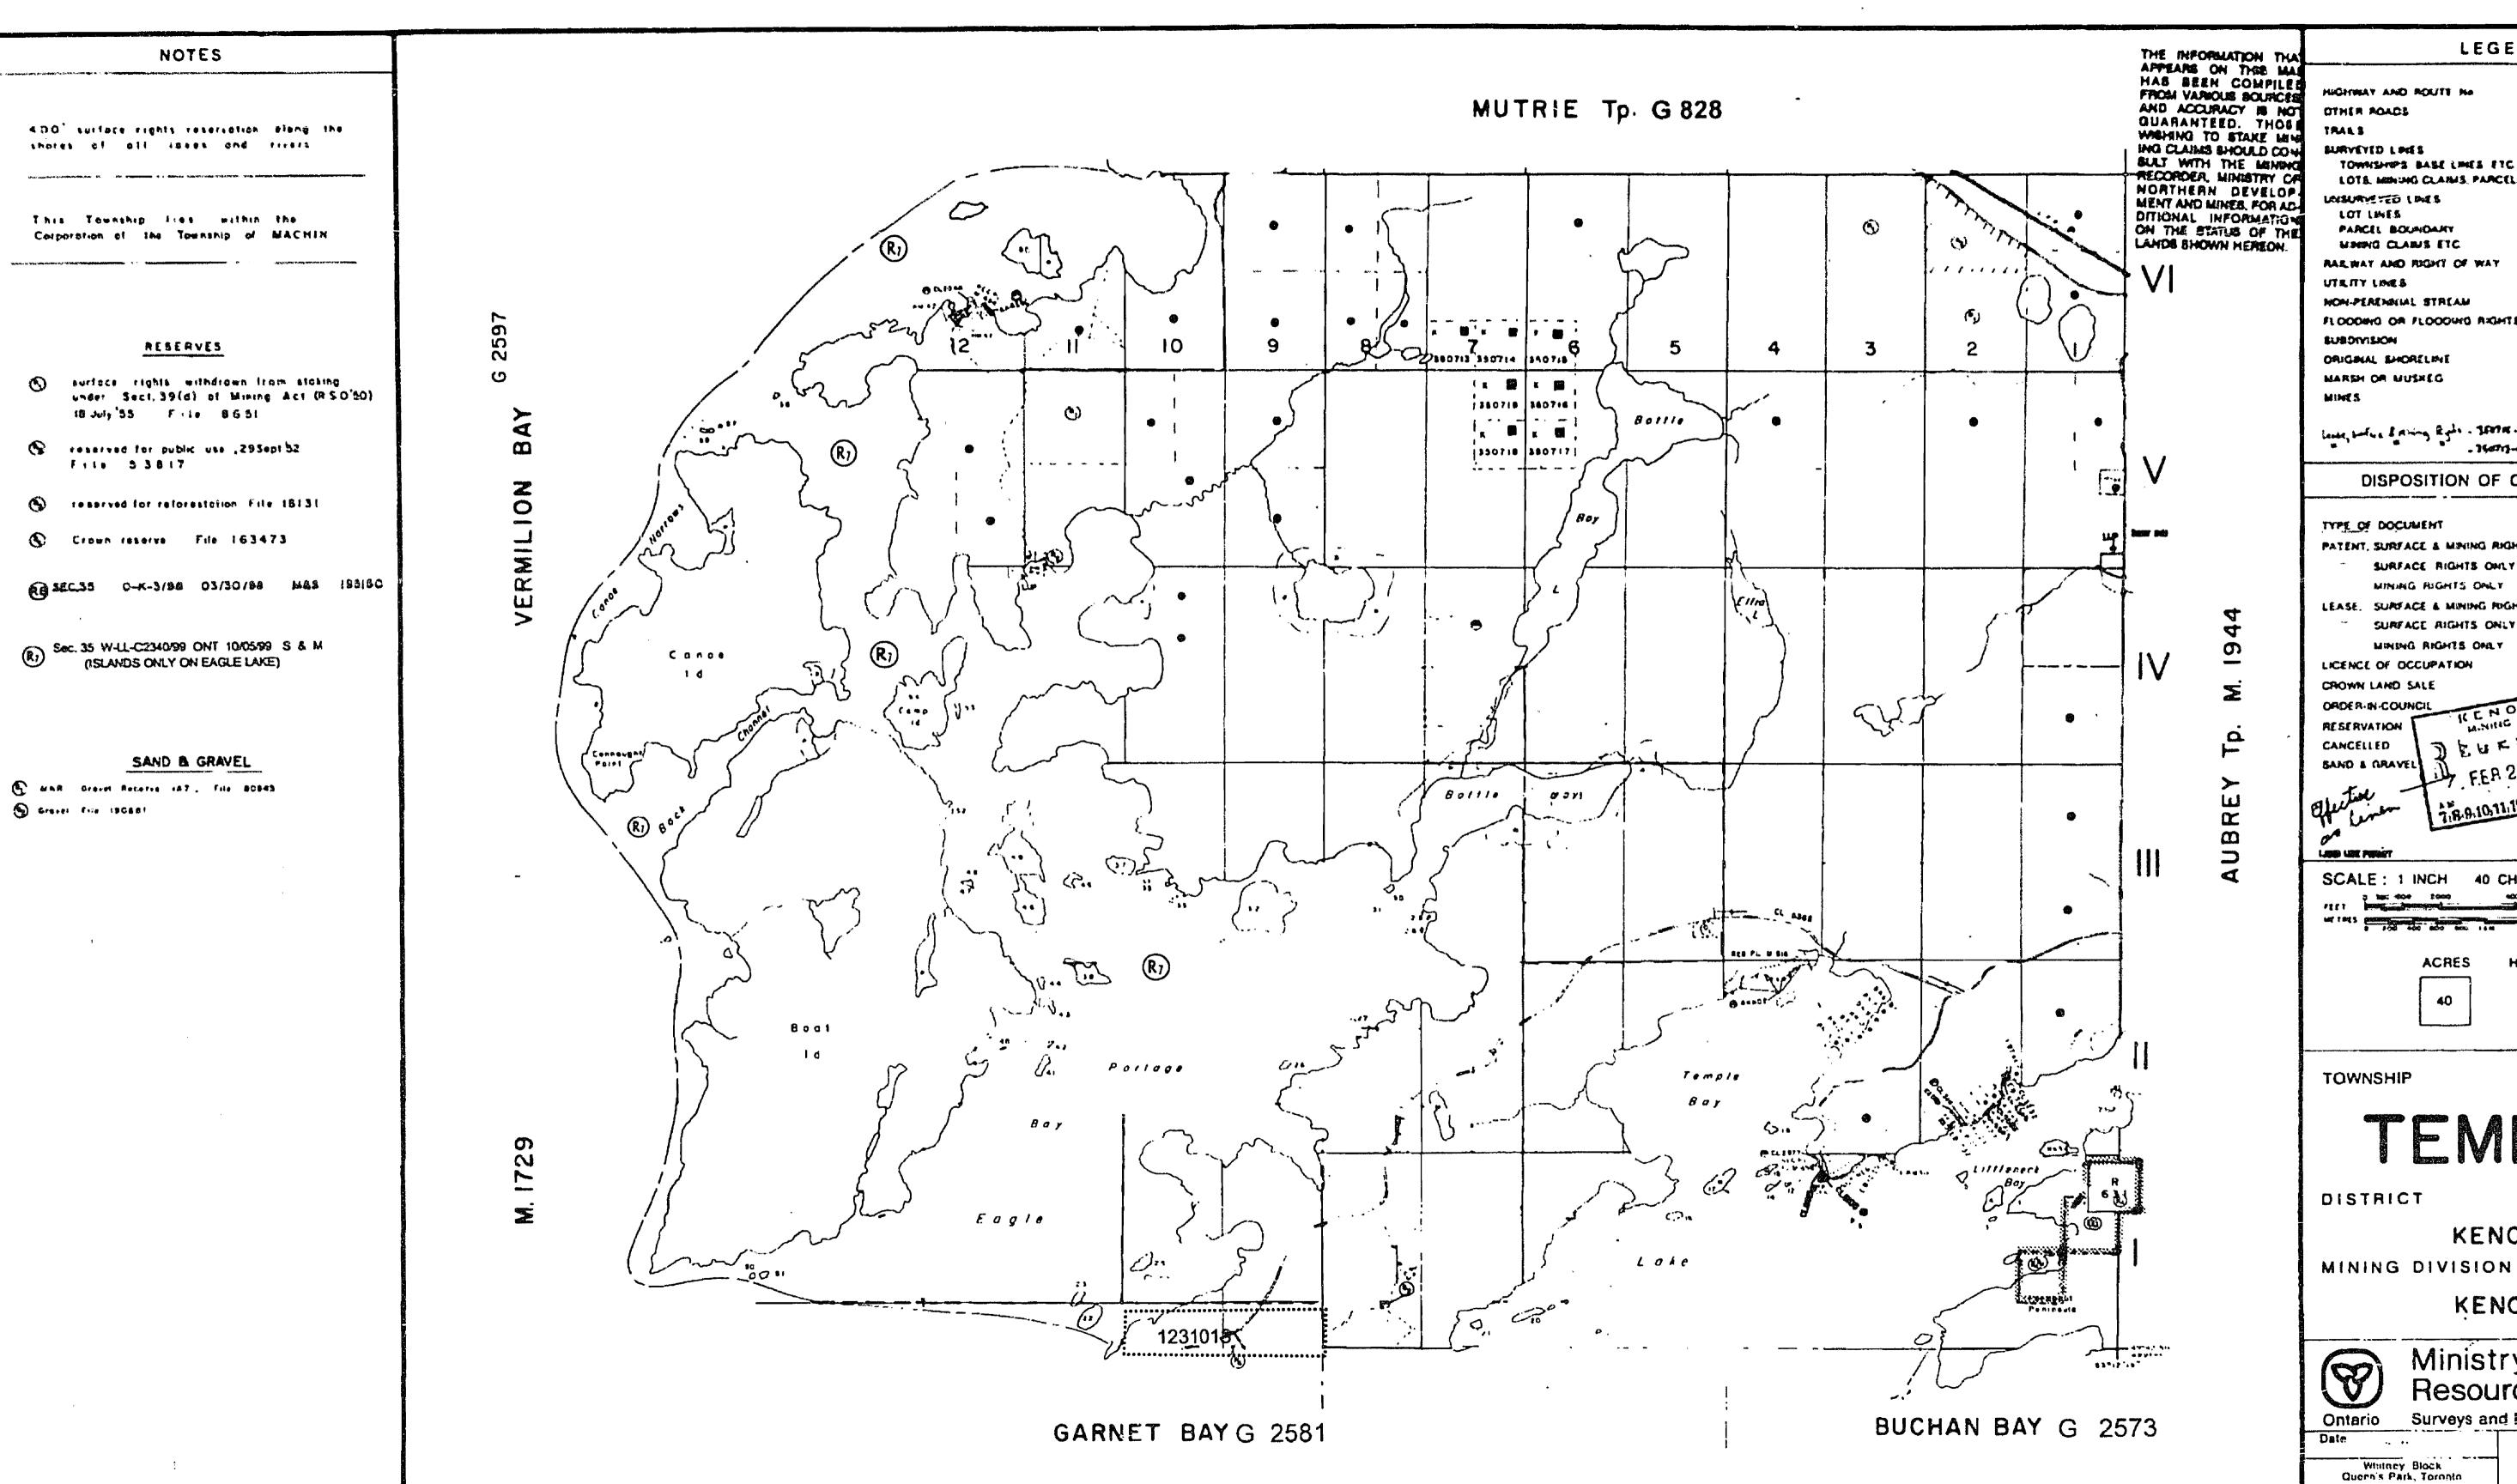

TEMPLE M.2047 2047 ONTARIO DEPARTMENT OF MINES DISTRICT OF KENORA AND NORTHERN AFFAIRS Scale - 40 Chams = 1 Inch FILED: MEC'D. DEC - 7 1971 RECEIPT No.
MINING DIVISION Vermilion Bay Reserved (P) Elfra 431572 43157/ Campld Bottle Boat Temp Bay Survey to some in 4 do corde by Derk of L. Y. A. Shecon horsell thus minister