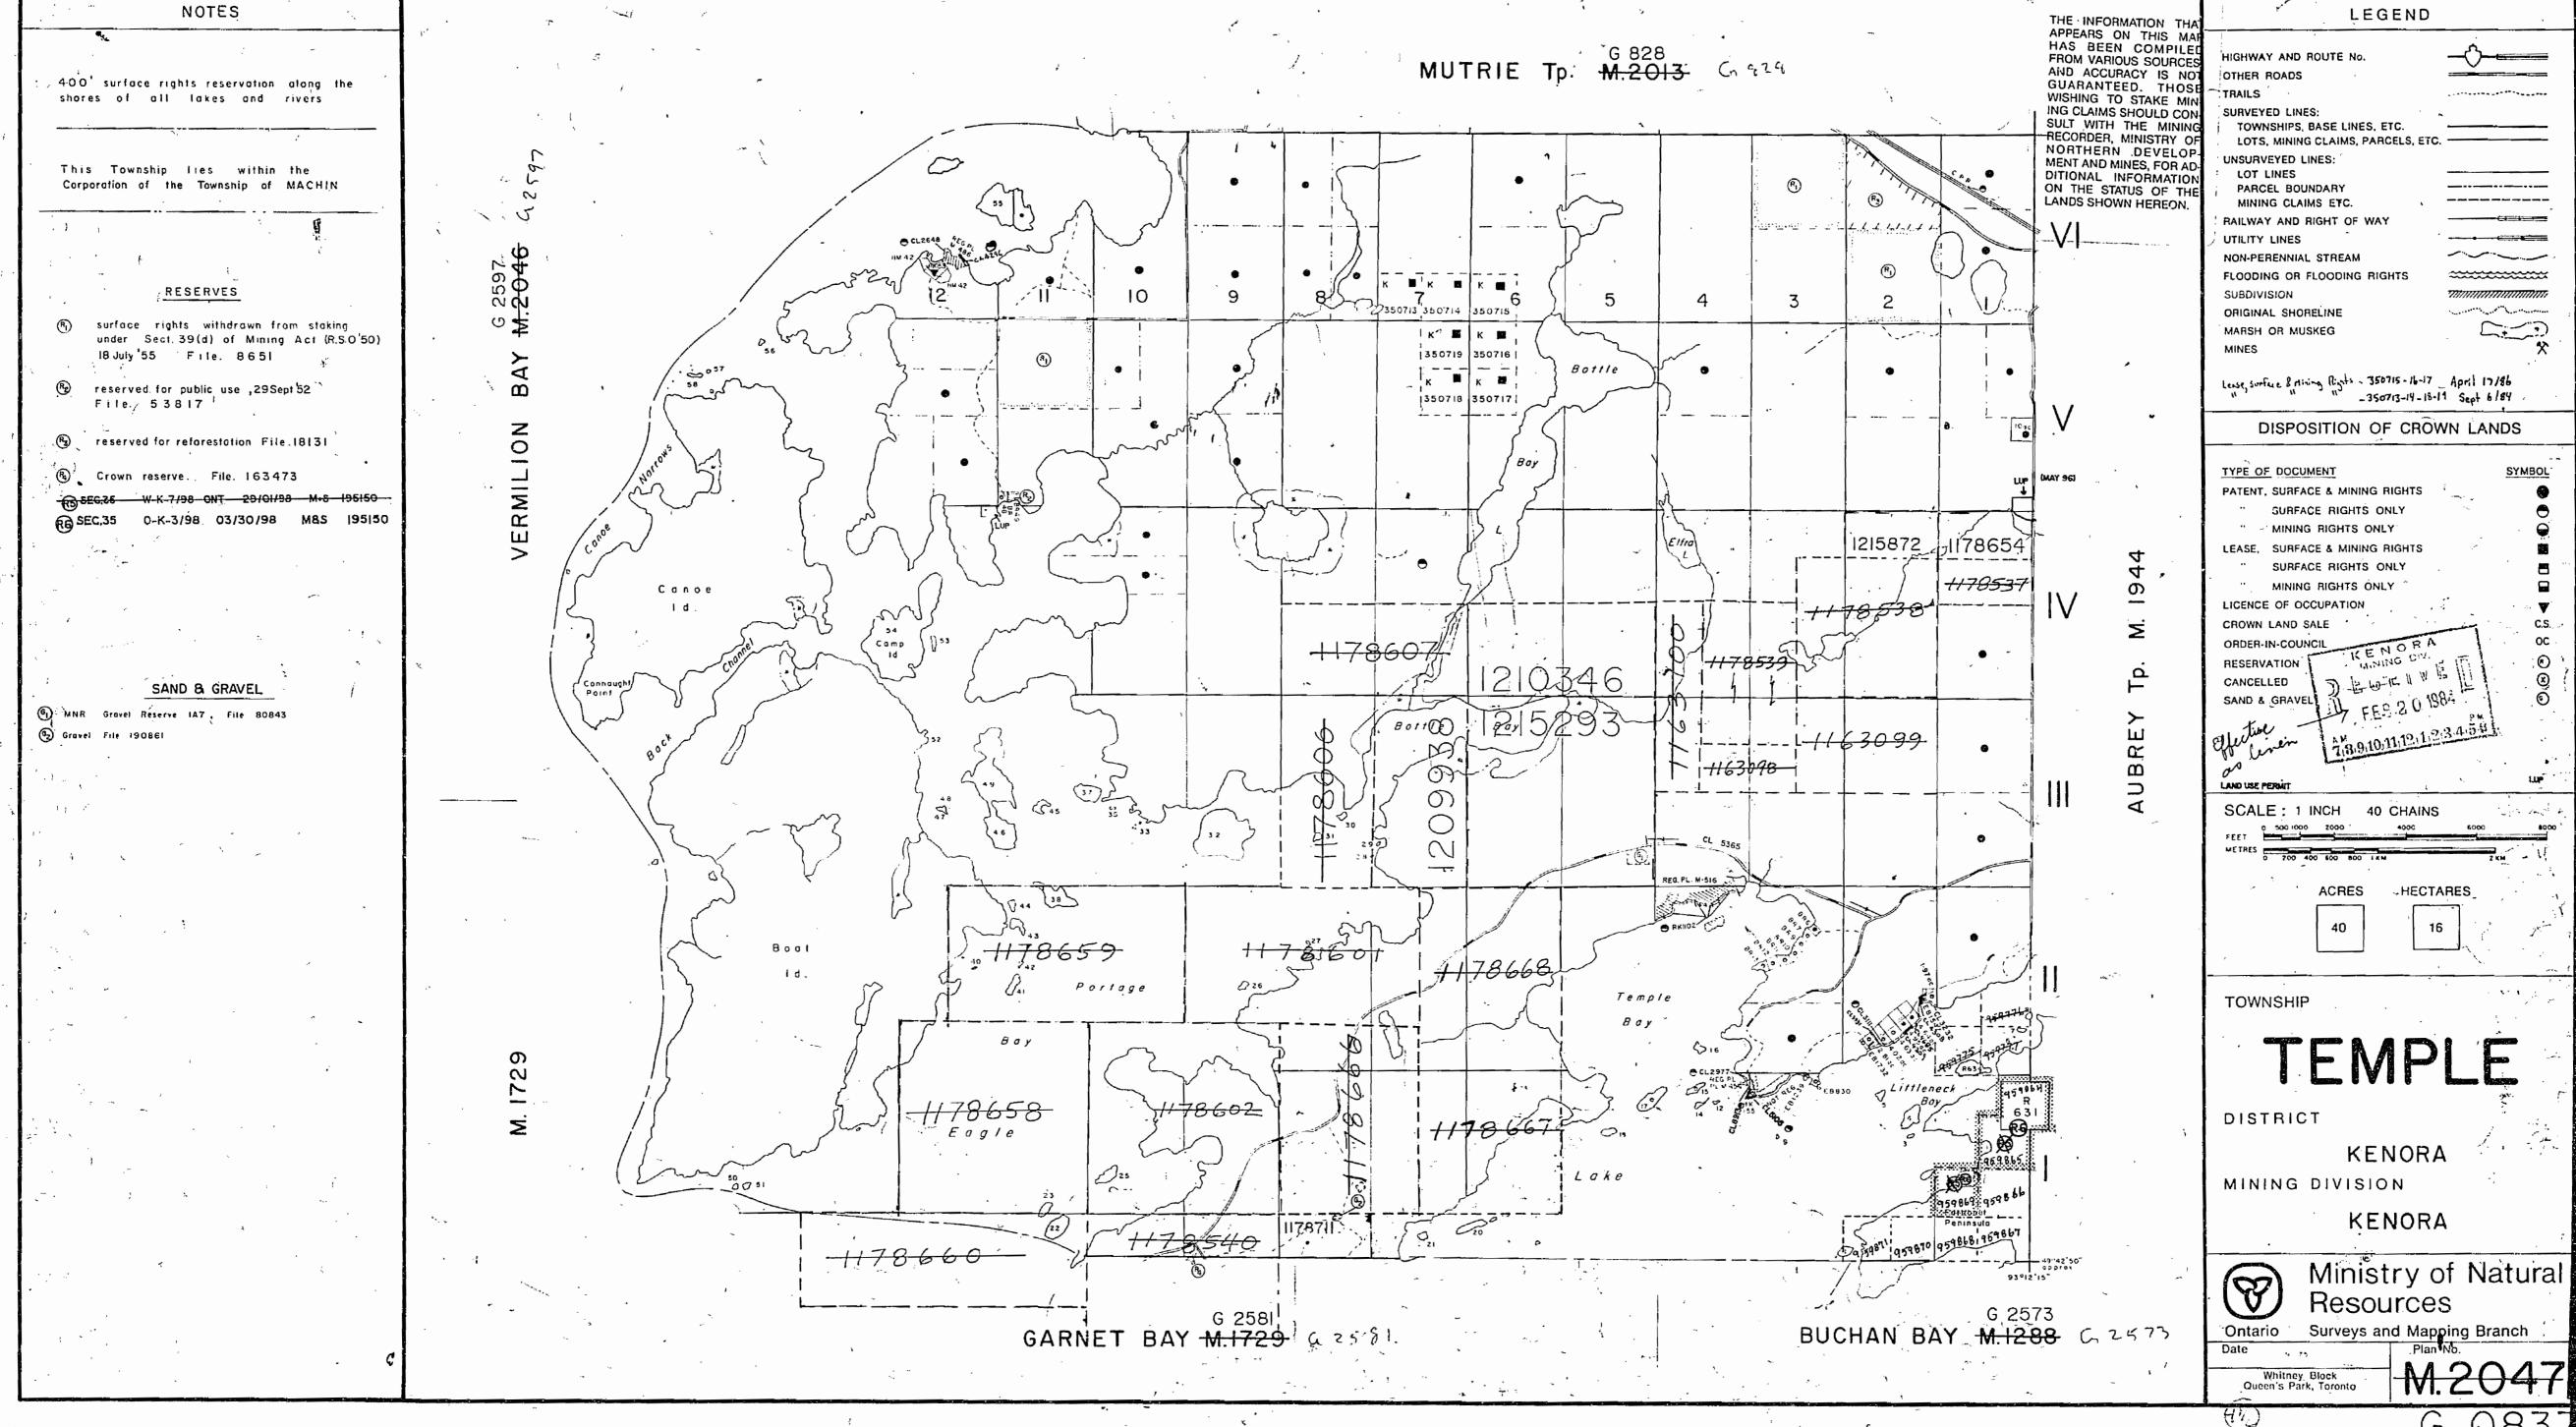

LEGEND HIGHWAY AND ROLITE No. SURVEYED LOGS TOWNSHIPS BASE LIMES ETC LOTS, MINUNG CLAMS, PARCELS ETC. LOUBLAND TED LINES LOT LINES PARCEL BOUNDAMY MINING CLAMS ETC. RAILWAY AND REGINT OF WA UTRITY LINES MOM-PERENDIAL STREAM FLOODWIG OR FLOODWIG RIGHTS HOLEVICEUS Committee of the same of the s ORIGINAL EHORELINE MARSH OR MUSHEG leader, butter & pring Right . SPOTE . PORT - April 1746 DISPOSITION OF CROWN LANDS SYMBOL TYPE OF DOCUMENT PATENT, SURFACE & MINING RIGHTS SURFACE RIGHTS ONLY MINING RIGHTS ONLY LEASE. SURFACE & MINING FOGHTS SURFACE RIGHTS ONLY MINING RIGHTS ONLY LICENCE OF OCCUPATION CROWN LAND SALE ORDER-IN-COUNCIL RESERVATION CANCELLED SCALE: 1 INCH 40 CHAINS HECTARES TOWNSHIP

TEMPLE

KENORA

KENORA

Ministry of Natural Resources

Ontario Surveys and Mapping Branch

Date Plan No.

G-837