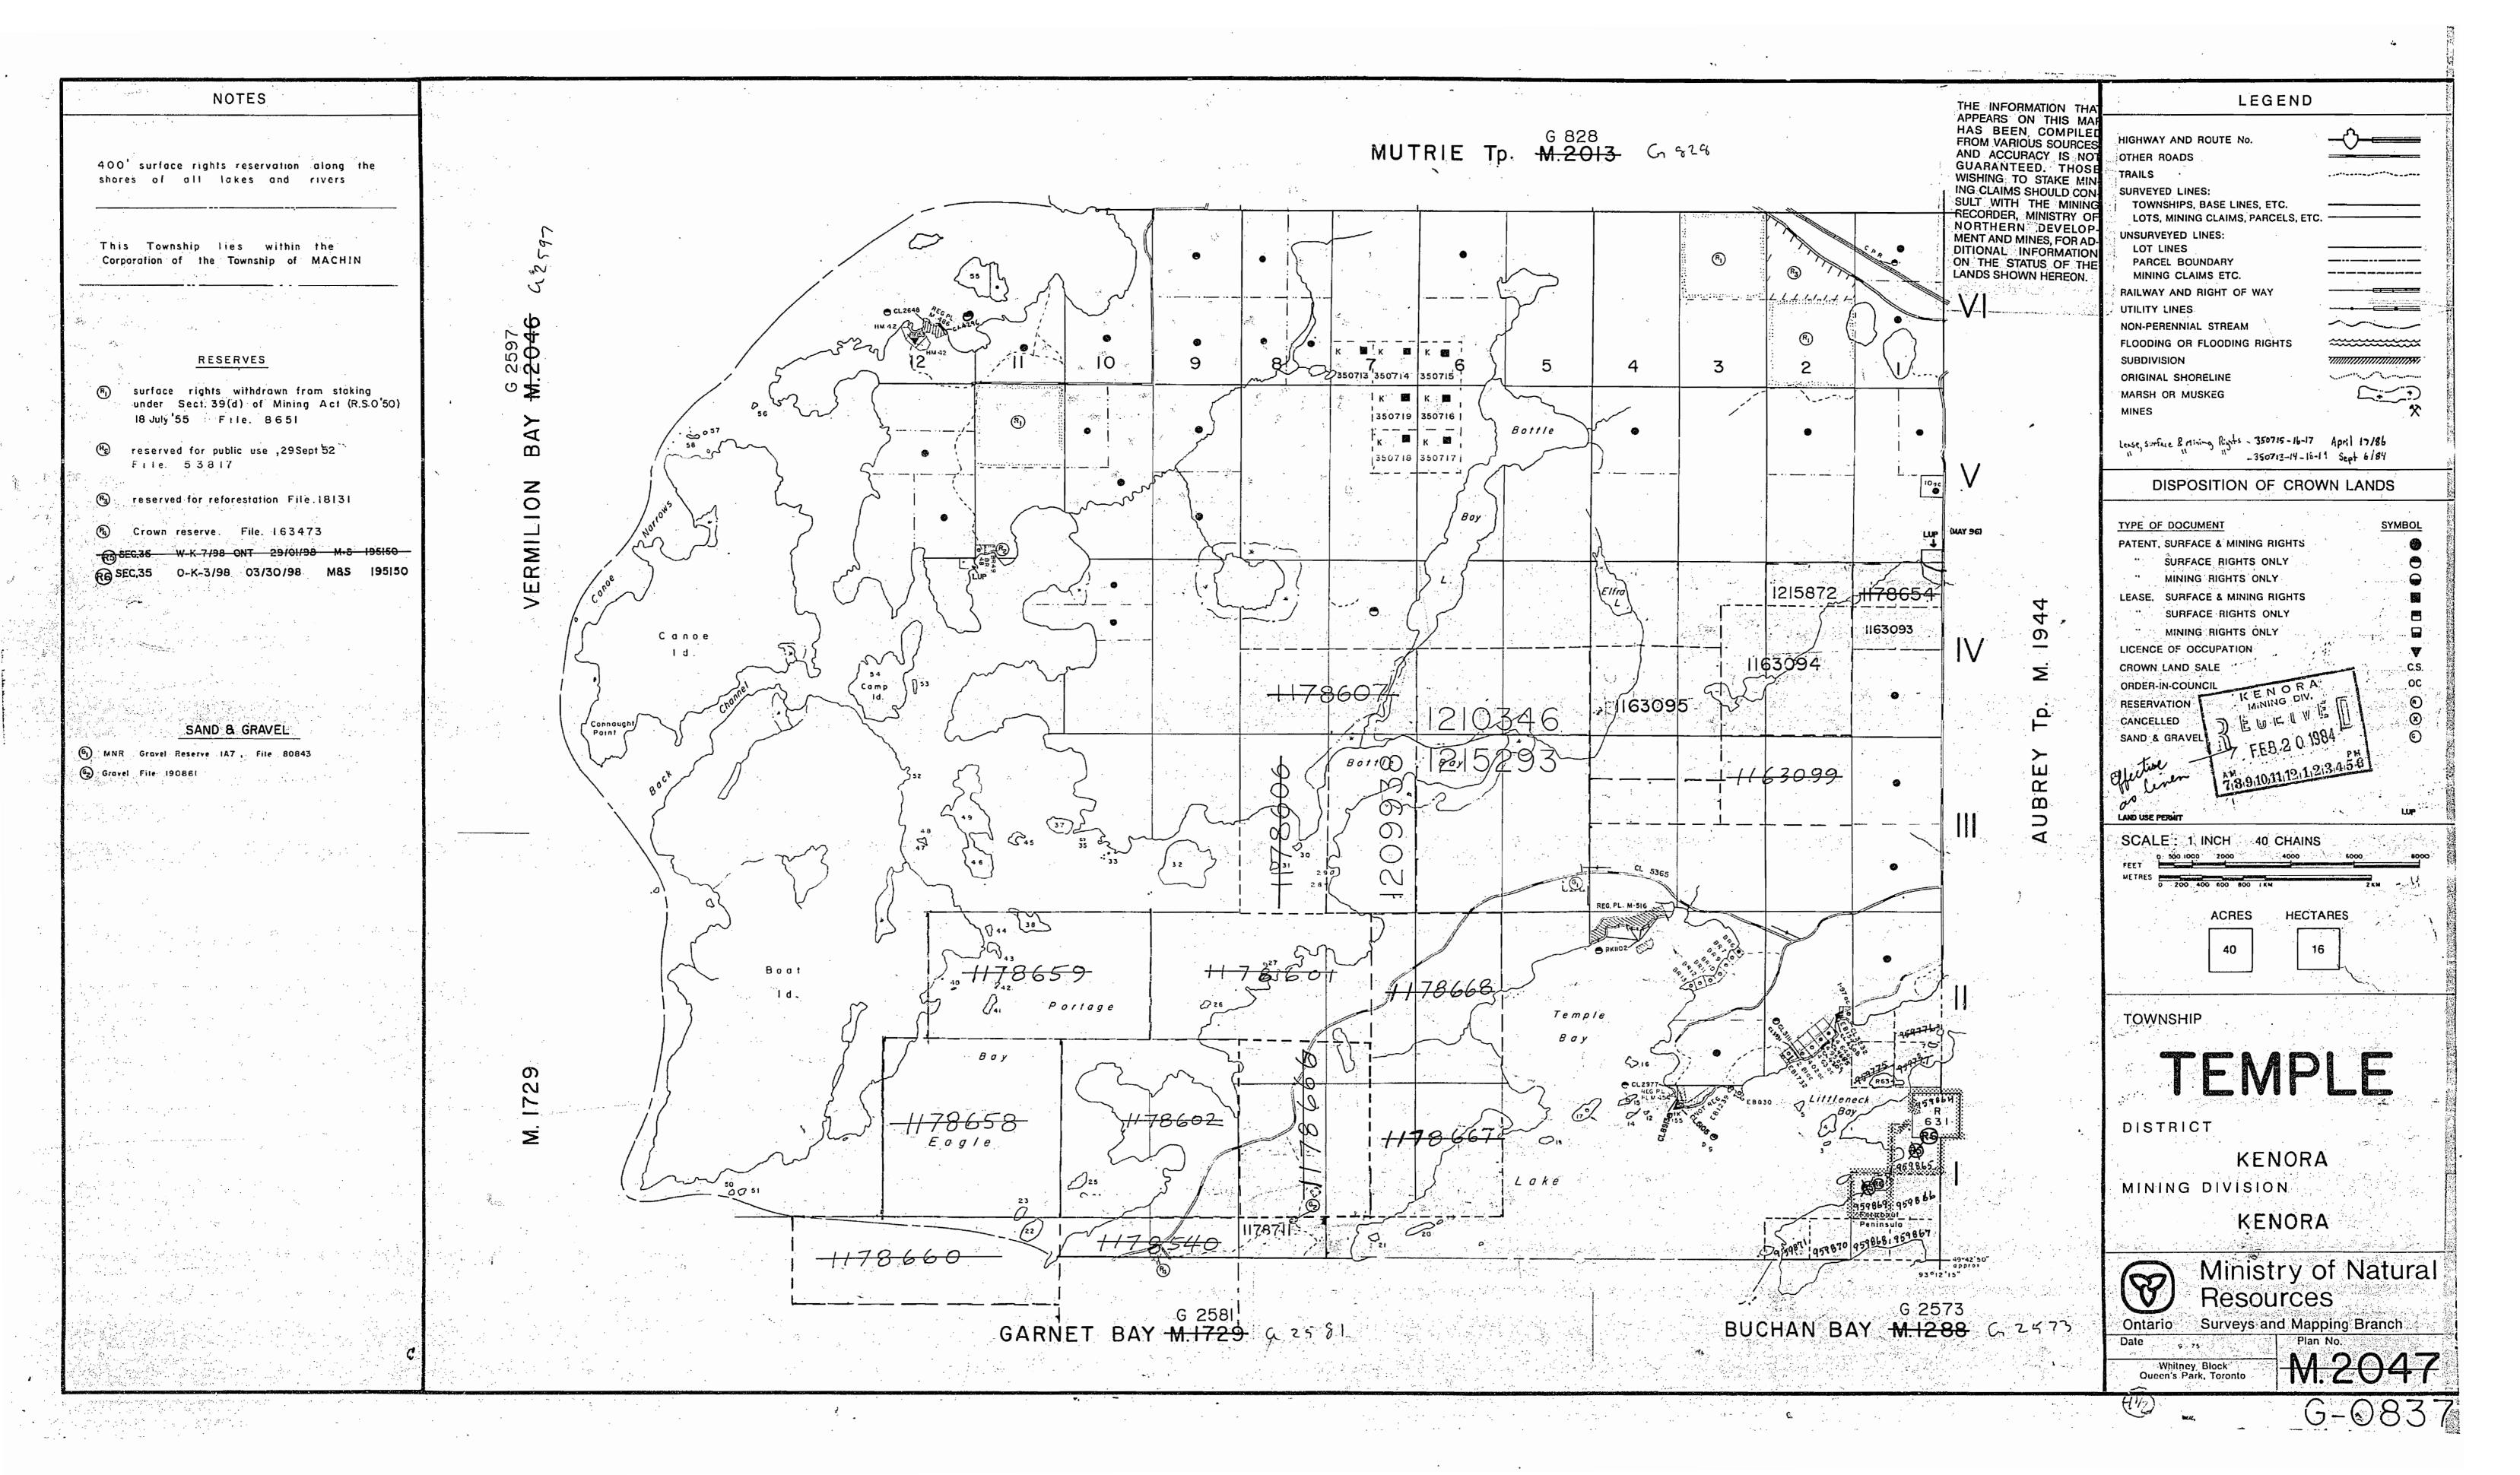

## TEMPLE

## DISTRICT OF KENORA

Scale - 40 Chains - 1 Inch

M.2047

ONTARIO
DEPARTMENT OF MINES
AND NORTHERN AFFAIRS

KENORA

EC. OFC - 3 1811

MINING DIVISION

Pyona Laki with div. ·THMPIJE 2047 DISTRICT OF KENORA // 2/2/7 Scale -40 Chains -1 Inch Vermilion  $\mathcal{F}$   $\mathcal{B}ay$ O D Canoe Bottle Bay Boat  $\mathrm{Id}$ .

LEGEND HIGHWAY AND ROLITE No. SURVEYED LOGS TOWNSHIPS BASE LIMES ETC LOTS, MINUNG CLAMS, PARCELS ETC. LOUBLAND TED LINES LOT LINES PARCEL BOUNDAMY MINING CLAMS ETC. RAILWAY AND REGINT OF WA UTRITY LINES MOM-PERENDIAL STREAM FLOODWIG OR FLOODWIG RIGHTS HOLEVICEUS Committee of the same of the s ORIGINAL EHORELINE MARSH OR MUSHEG leader, butter & pring Right . SPOTE . PORT - April 1746 DISPOSITION OF CROWN LANDS SYMBOL TYPE OF DOCUMENT PATENT, SURFACE & MINING RIGHTS SURFACE RIGHTS ONLY MINING RIGHTS ONLY LEASE. SURFACE & MINING FOGHTS SURFACE RIGHTS ONLY MINING RIGHTS ONLY LICENCE OF OCCUPATION CROWN LAND SALE ORDER-IN-COUNCIL RESERVATION CANCELLED SCALE: 1 INCH 40 CHAINS HECTARES TOWNSHIP

TEMPLE

KENORA

KENORA

Ministry of Natural Resources

Ontario Surveys and Mapping Branch

Date Plan No.

G-837