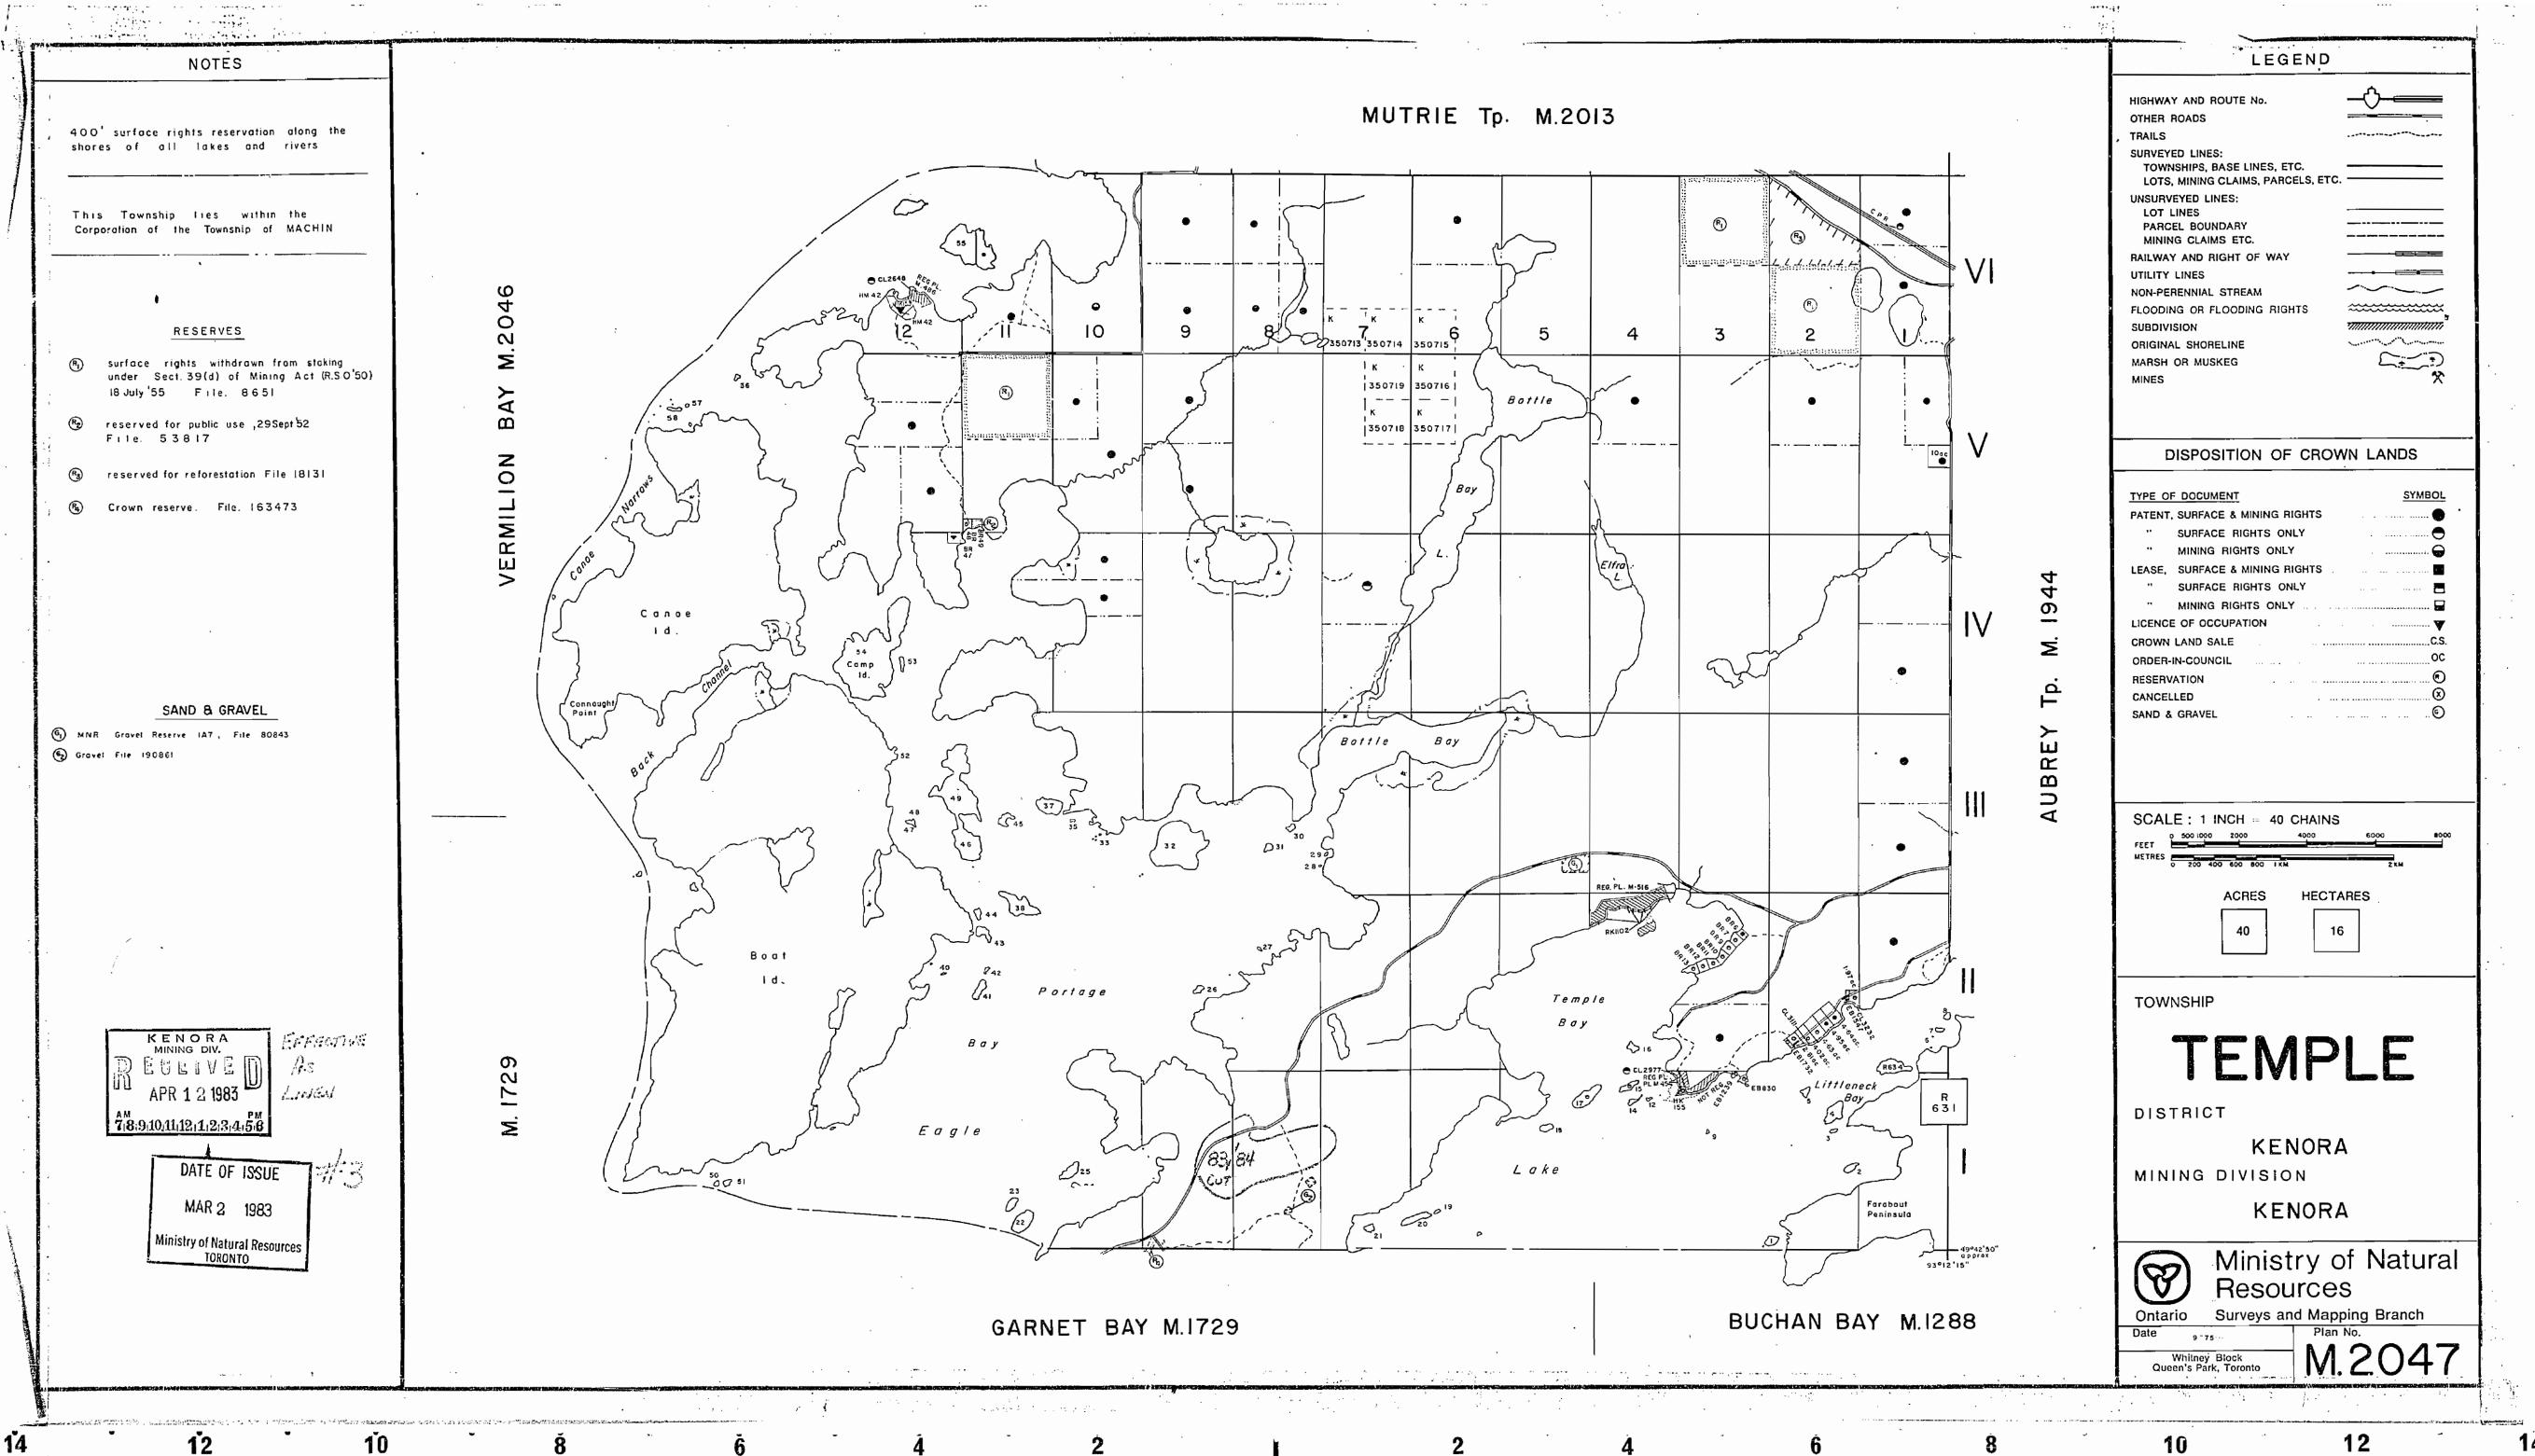

## TEMPLE

## DISTRICT OF KENORA

Scale - 40 Chains - 1 Inch

M.2047

ONTARIO
DEPARTMENT OF MINES
AND NORTHERN AFFAIRS

KENORA

mrs. DEC - 7 1971

MINING DIVISION

Vermilion Bay 431541 431542 451543 431544 401313 Boat 50. Let 1. 1. 1. 1. 1. 4.00 to 1. 37 Dec 37 2 27 6

Temple Tiup:

TWO ASSESSED METORY.

THE NOTABLE METORY. 2047 DISTRICT OF KENORA /// 2/2/ Scale - 40 Chains =1 Inch Vermilion & Bay Canoe Bottle Bay Boat Surface reserves to the 200 longs by Dept of Lit F

G - 0837