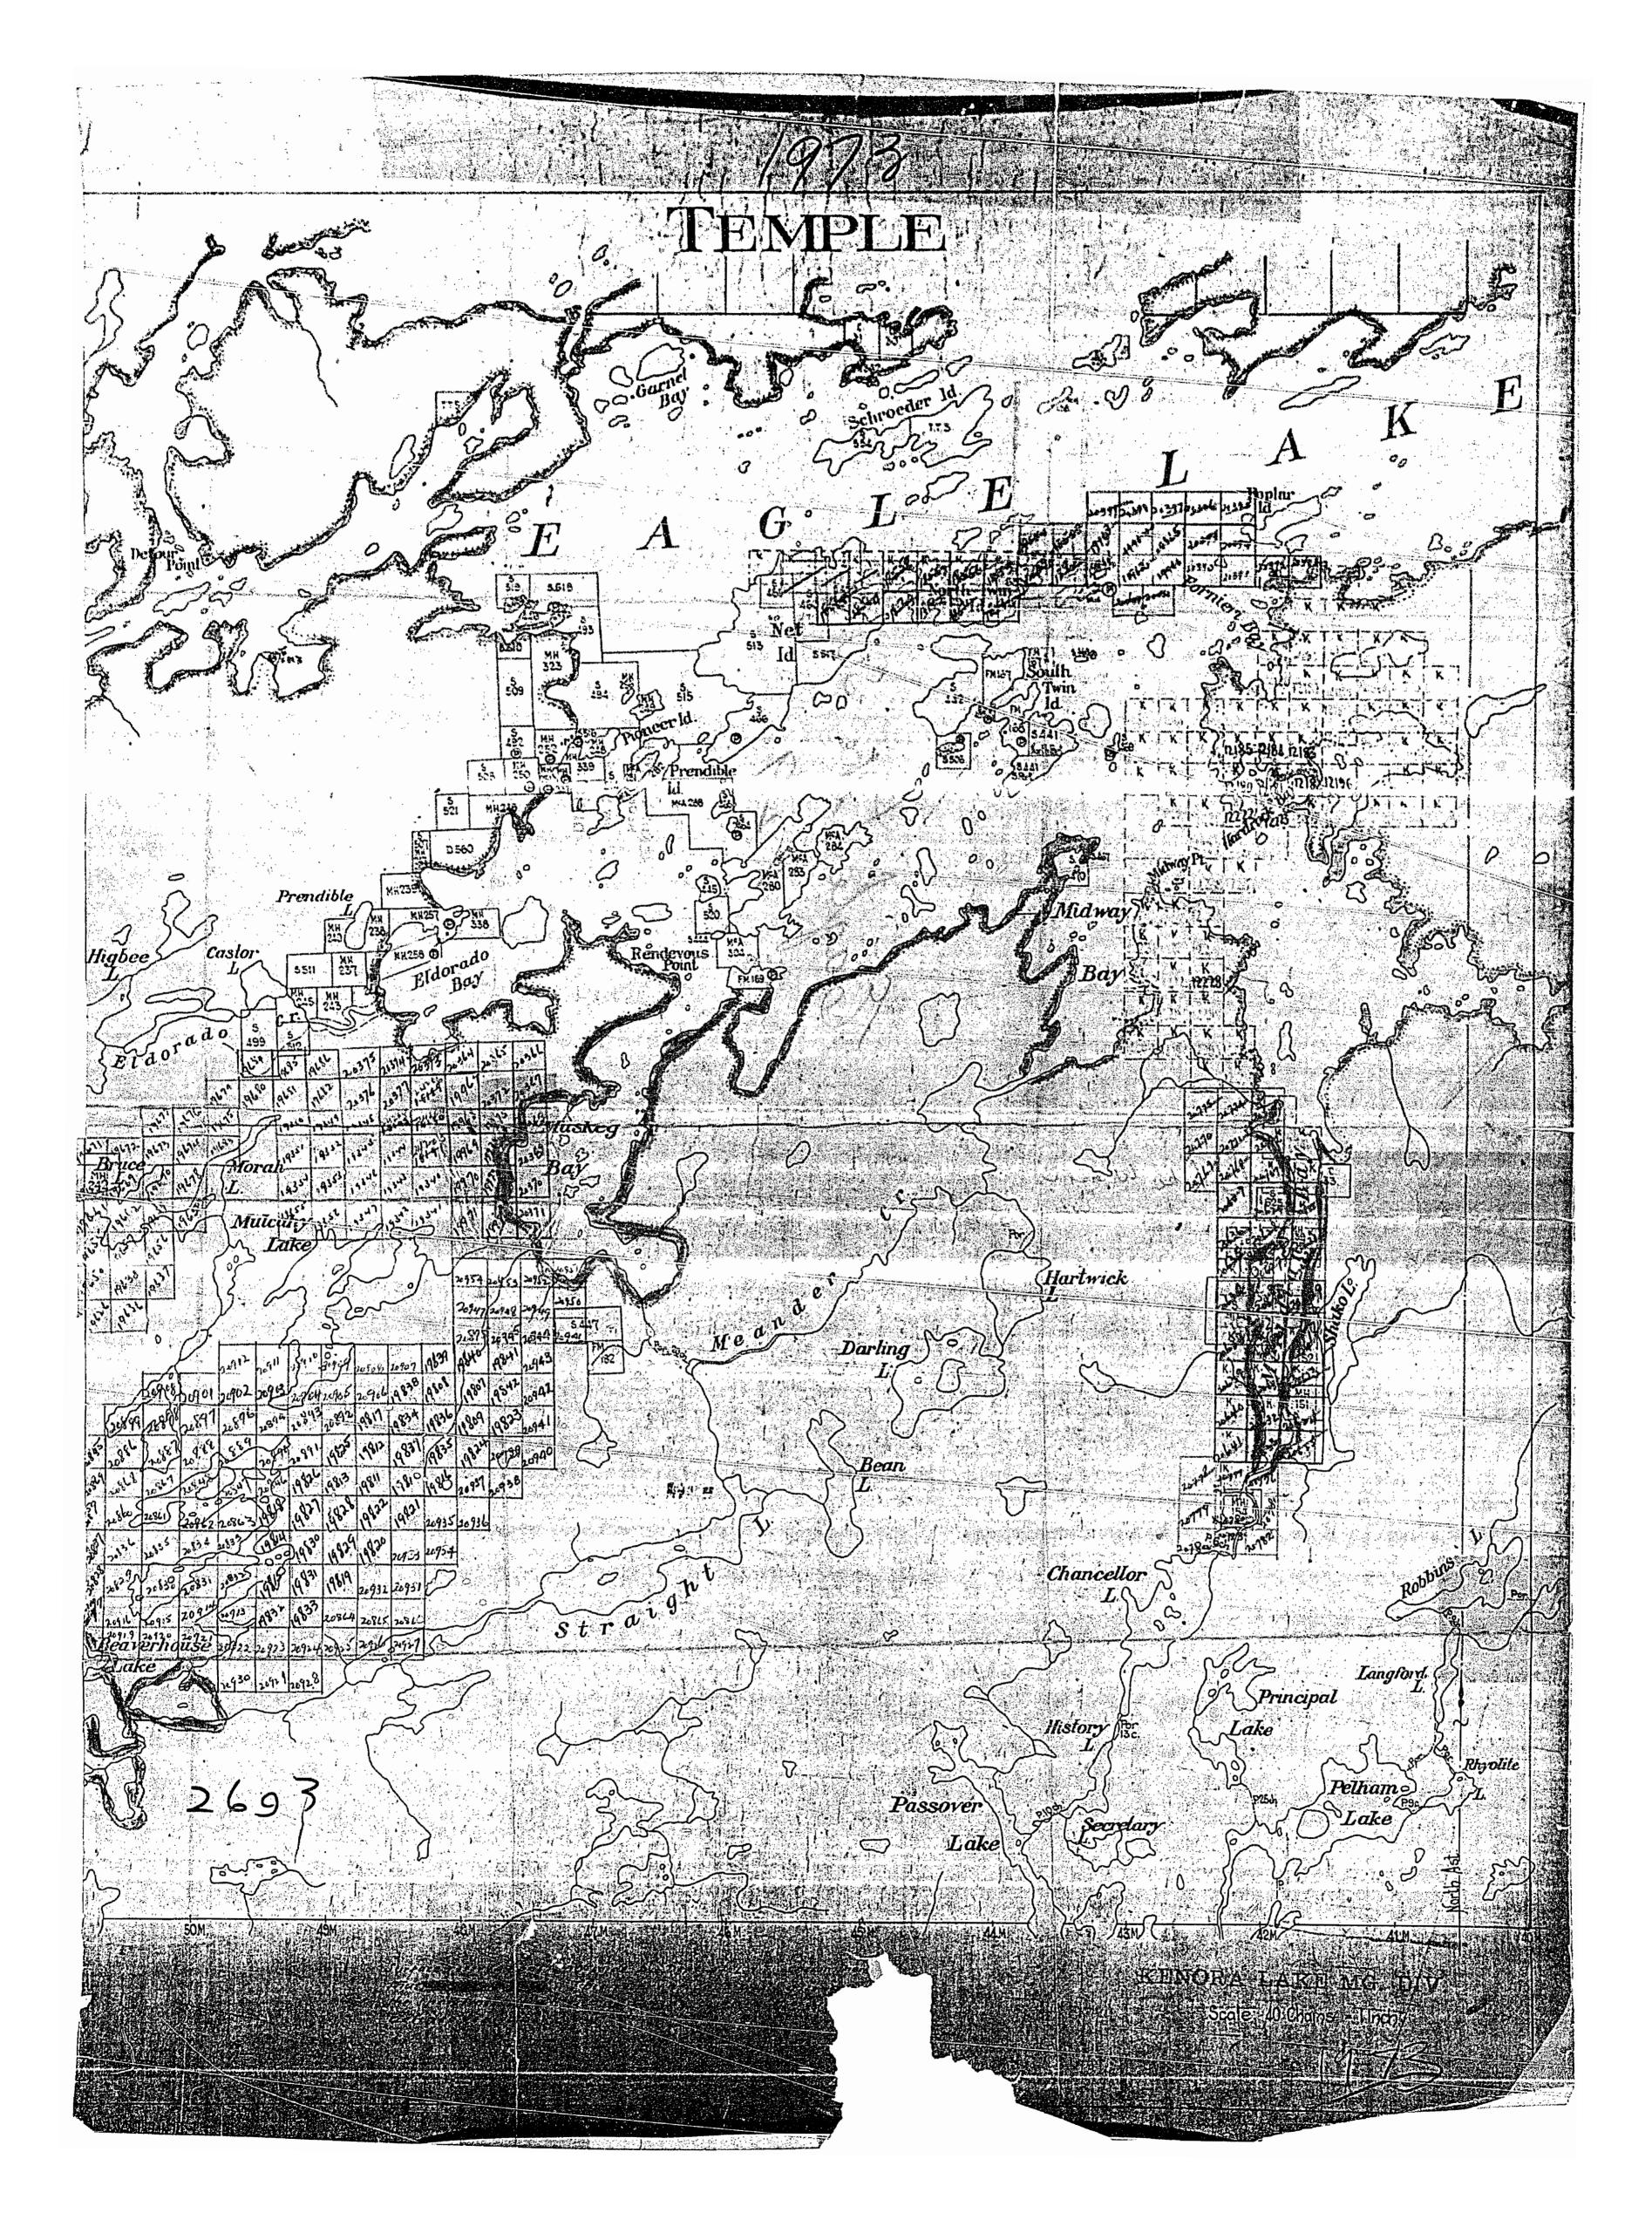

## TEMPLE

## DISTRICT OF KENORA

Scale - 40 Chains - 1 Inch

M.2047

ONTARIO
DEPARTMENT OF MINES
AND NORTHERN AFFAIRS

KENORA

mrs. DEC - 7 1971

MINING DIVISION

Vermilion Bay 431541 431542 451543 431544 401313 Boat 50. Let 1. 1. 1. 1. 1. 4.00 to 1. 37 Dec 37 2 27 6

Temple Tiup:

TWO ASSESSED METORY.

THE NOTABLE METORY. 2047 DISTRICT OF KENORA /// 2/2/ Scale - 40 Chains =1 Inch Vermilion & Bay Canoe Bottle Bay Boat Surface reserves to the 200 longs by Dept of Lit F

G - 0837

## DISTRICT OF KENORA

Scale - 40 Chains - 1 Inch

M.2047

ONTARIO
DEPARTMENT OF MINES
AND NORTHERN AFFAIRS

KENORA

EC. OFC - 3 1811

MINING DIVISION

Pyona Laki with div. ·THMPIJE 2047 DISTRICT OF KENORA // 2/2/7 Scale -40 Chains -1 Inch Vermilion  $\mathcal{F}$   $\mathcal{B}ay$ O D Canoe Bottle Bay Boat  $\mathrm{Id}$ .

TEMPLE M.2047 2047 ONTARIO DEPARTMENT OF MINES DISTRICT OF KENORA AND NORTHERN AFFAIRS Scale - 40 Chams = 1 Inch FILED: MEC'D. DEC - 7 1971 RECEIPT No.
MINING DIVISION Vermilion Bay Reserved (P) Elfra 431572 43157/ Campld Bottle Boat Temp Bay Survey to some in 4 do corde by Derk of L. Y. A. Shecon horsell thus minister