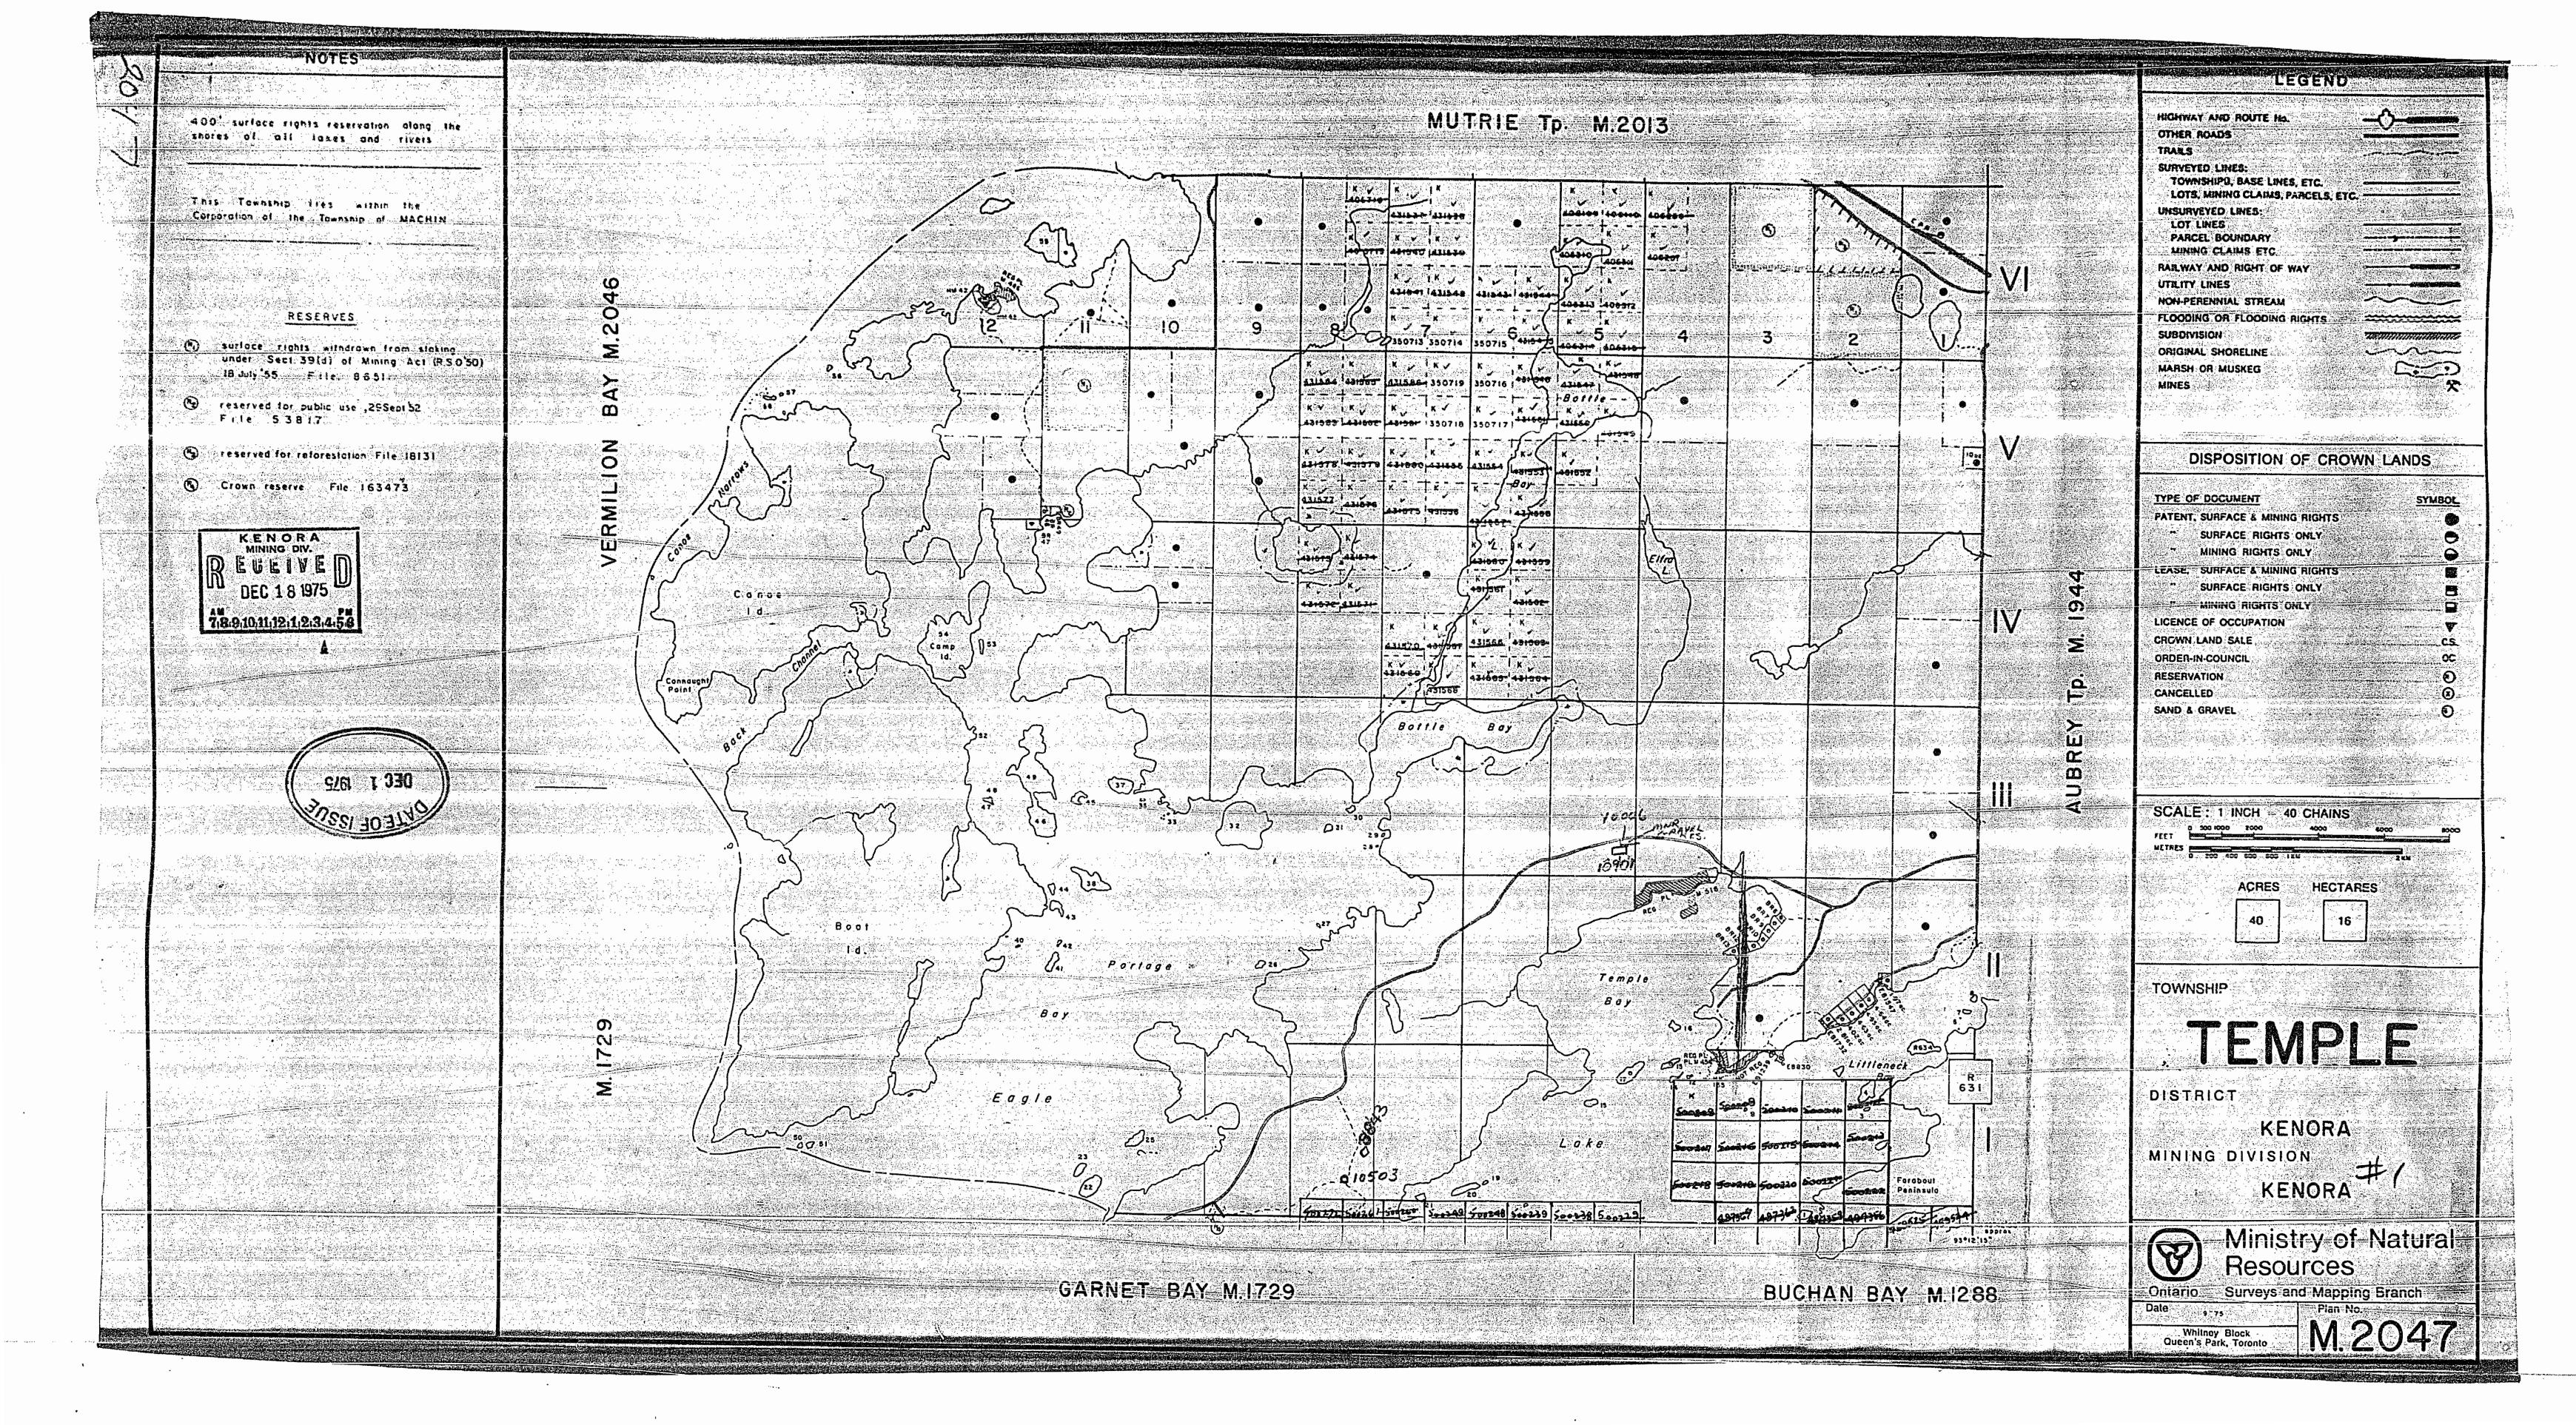

LEGEND HIGHWAY AND ROLITE No. SURVEYED LOGS TOWNSHIPS BASE LIMES ETC LOTS, MINUNG CLAMS, PARCELS ETC. LOUBLAND TED LINES LOT LINES PARCEL BOUNDAMY MINING CLAMS ETC. RAILWAY AND REGINT OF WA UTRITY LINES MOM-PERENDIAL STREAM FLOODWIG OR FLOODWIG RIGHTS HOLEVICEUS Committee of the same of the s ORIGINAL EHORELINE MARSH OR MUSHEG leader, butter & pring Right . SPOTE . PORT - April 1746 DISPOSITION OF CROWN LANDS SYMBOL TYPE OF DOCUMENT PATENT, SURFACE & MINING RIGHTS SURFACE RIGHTS ONLY MINING RIGHTS ONLY LEASE. SURFACE & MINING FOGHTS SURFACE RIGHTS ONLY MINING RIGHTS ONLY LICENCE OF OCCUPATION CROWN LAND SALE ORDER-IN-COUNCIL RESERVATION CANCELLED SCALE: 1 INCH 40 CHAINS HECTARES TOWNSHIP

TEMPLE

KENORA

KENORA

Ministry of Natural Resources

Ontario Surveys and Mapping Branch

Date Plan No.

G-837