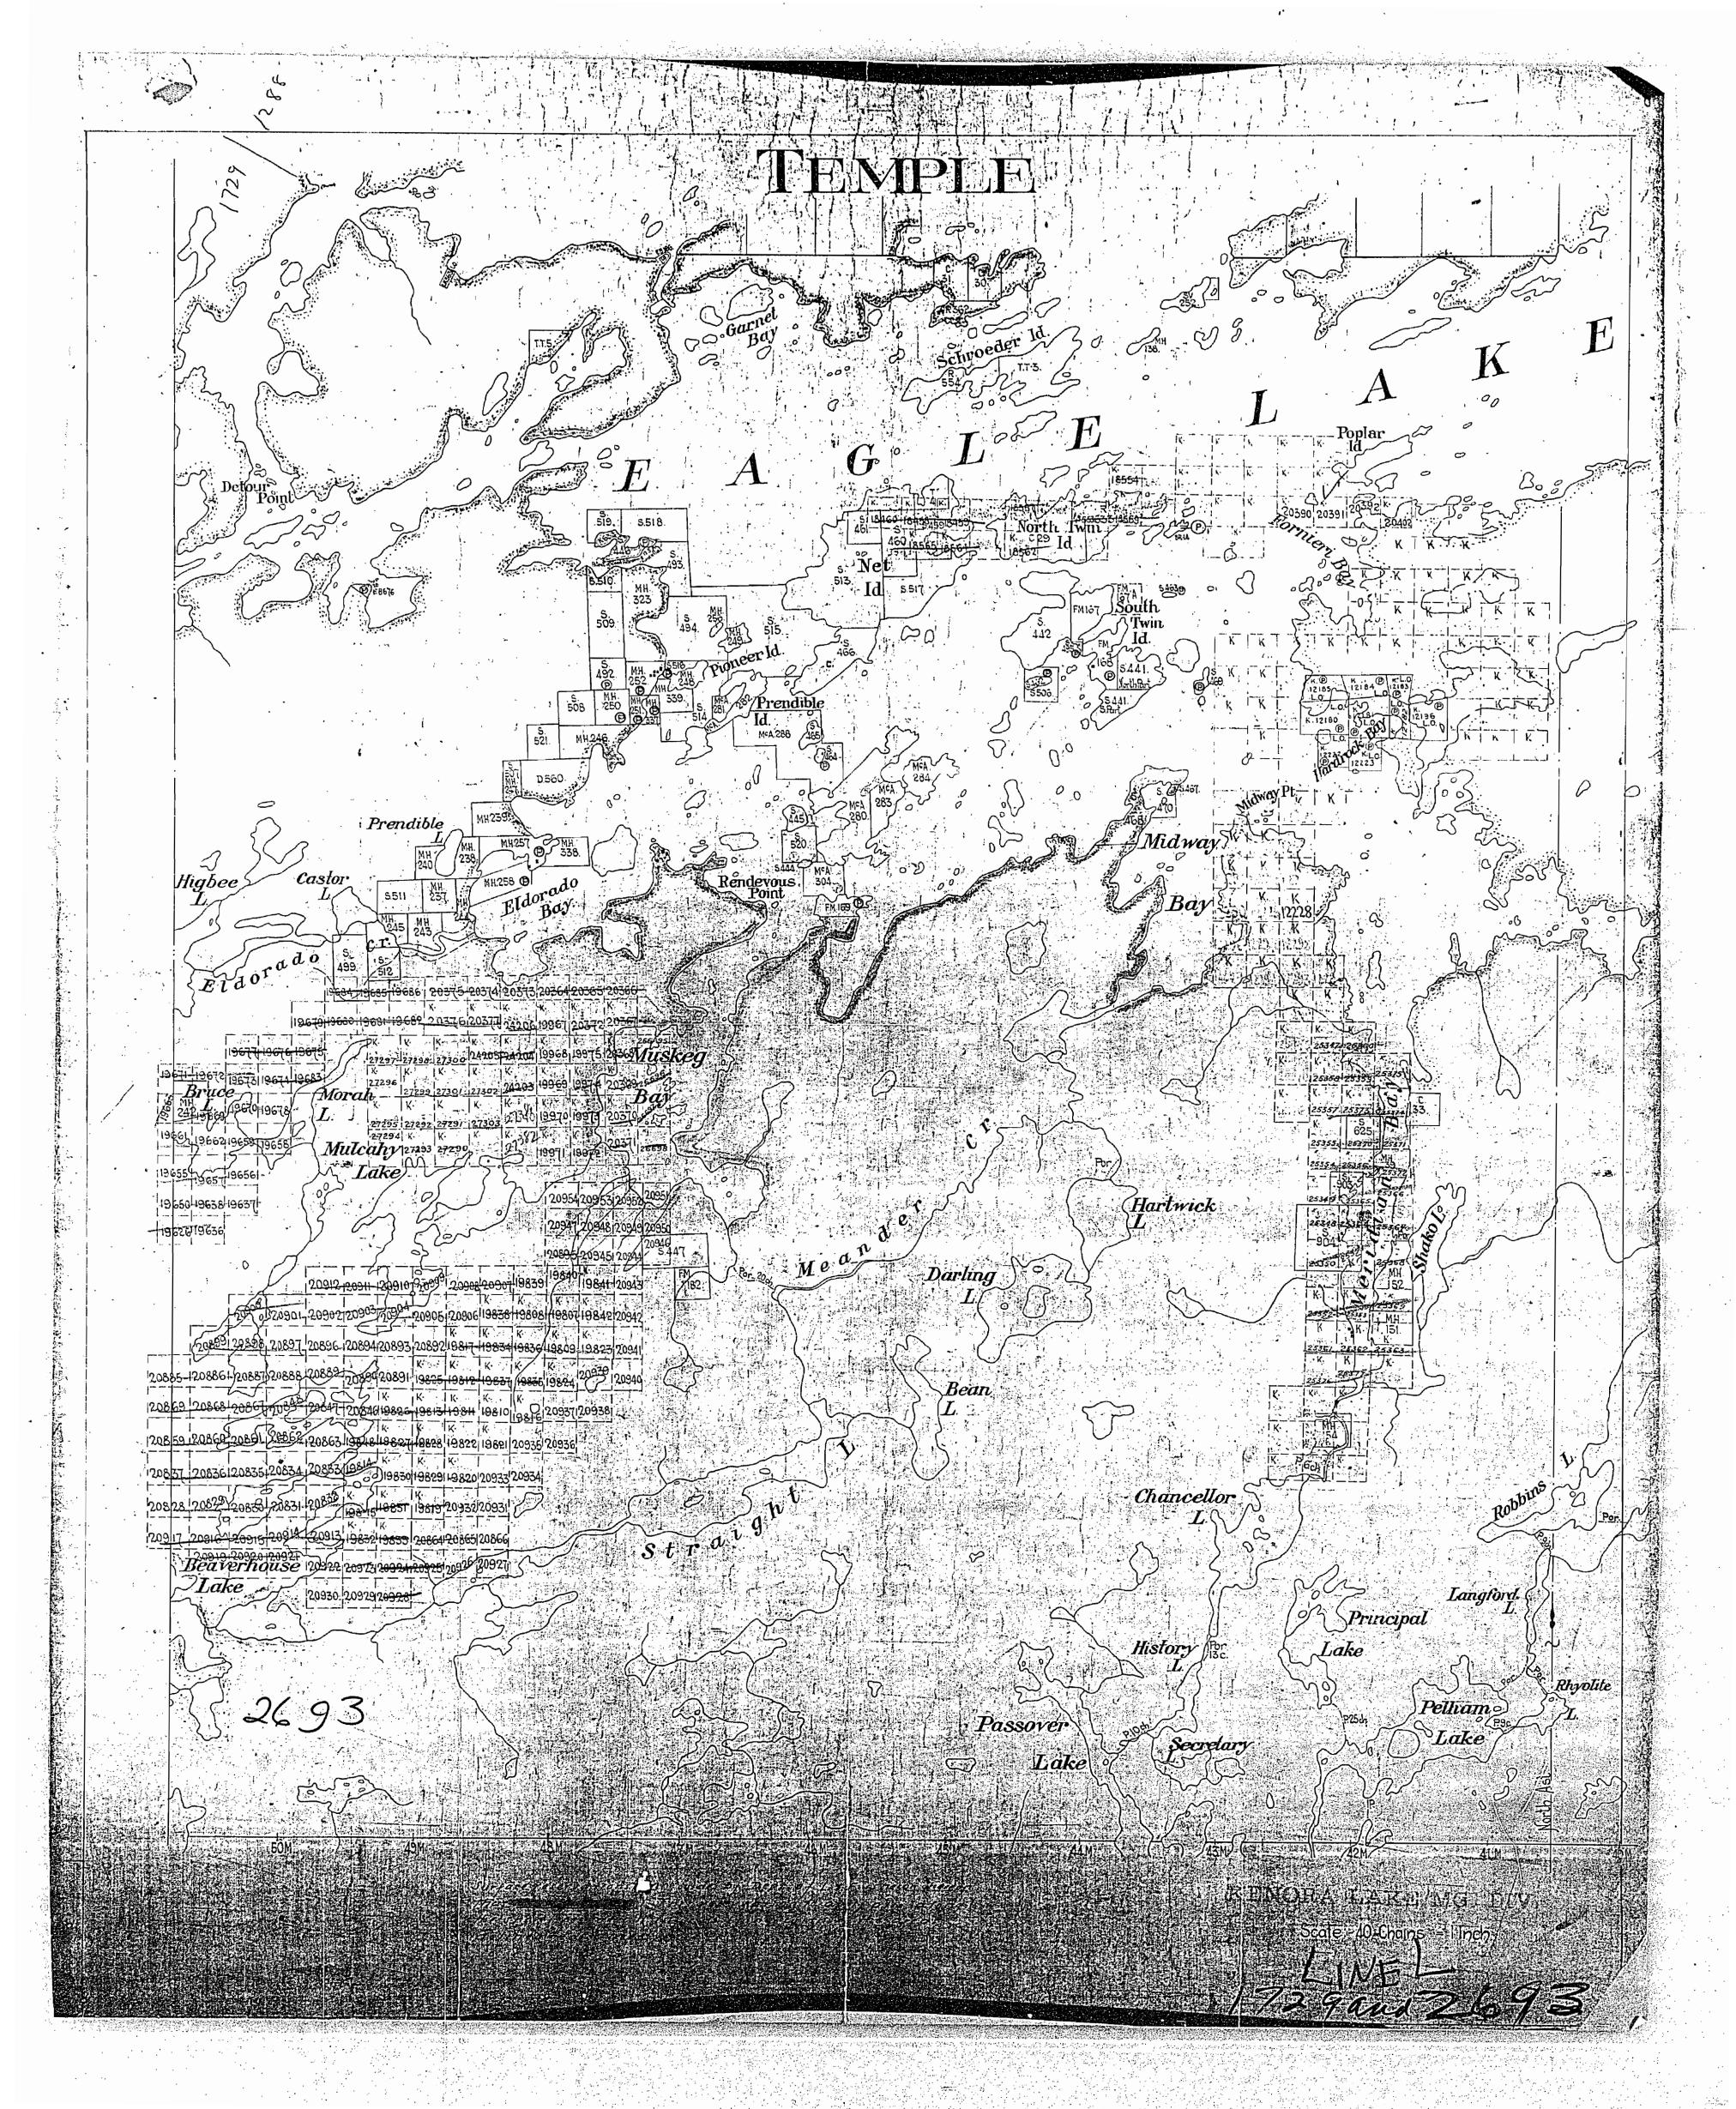

. PORT - April 1746 DISPOSITION OF CROWN LANDS SYMBOL TYPE OF DOCUMENT PATENT, SURFACE & MINING RIGHTS SURFACE RIGHTS ONLY MINING RIGHTS ONLY LEASE. SURFACE & MINING FOGHTS SURFACE RIGHTS ONLY MINING RIGHTS ONLY LICENCE OF OCCUPATION CROWN LAND SALE ORDER-IN-COUNCIL RESERVATION CANCELLED SCALE: 1 INCH 40 CHAINS HECTARES TOWNSHIP

TEMPLE

KENORA

KENORA



Ministry of Natural Resources

Ontario Surveys and Mapping Branch

Date Plan No.

G-837



## TEMPLE

## DISTRICT OF KENORA

Scale - 40 Chains - 1 Inch

M.2047

ONTARIO
DEPARTMENT OF MINES
AND NORTHERN AFFAIRS

KENORA

EC. OFC - 3 1811

MINING DIVISION











Pyona Laki with div. ·THMPIJE 2047 DISTRICT OF KENORA // 2/2/7 Scale -40 Chains -1 Inch Vermilion  $\mathcal{F}$   $\mathcal{B}ay$ O D Canoe Bottle Bay Boat  $\mathrm{Id}$ .





TEMPLE M.2047 2047 ONTARIO DEPARTMENT OF MINES DISTRICT OF KENORA AND NORTHERN AFFAIRS Scale - 40 Chams = 1 Inch FILED: MEC'D. DEC - 7 1971 RECEIPT No.
MINING DIVISION Vermilion Bay Reserved (P) Elfra 431572 43157/ Campld Bottle Boat Temp Bay Survey to some in 4 do corde by Derk of L. Y. A. Shecon horsell thus minister