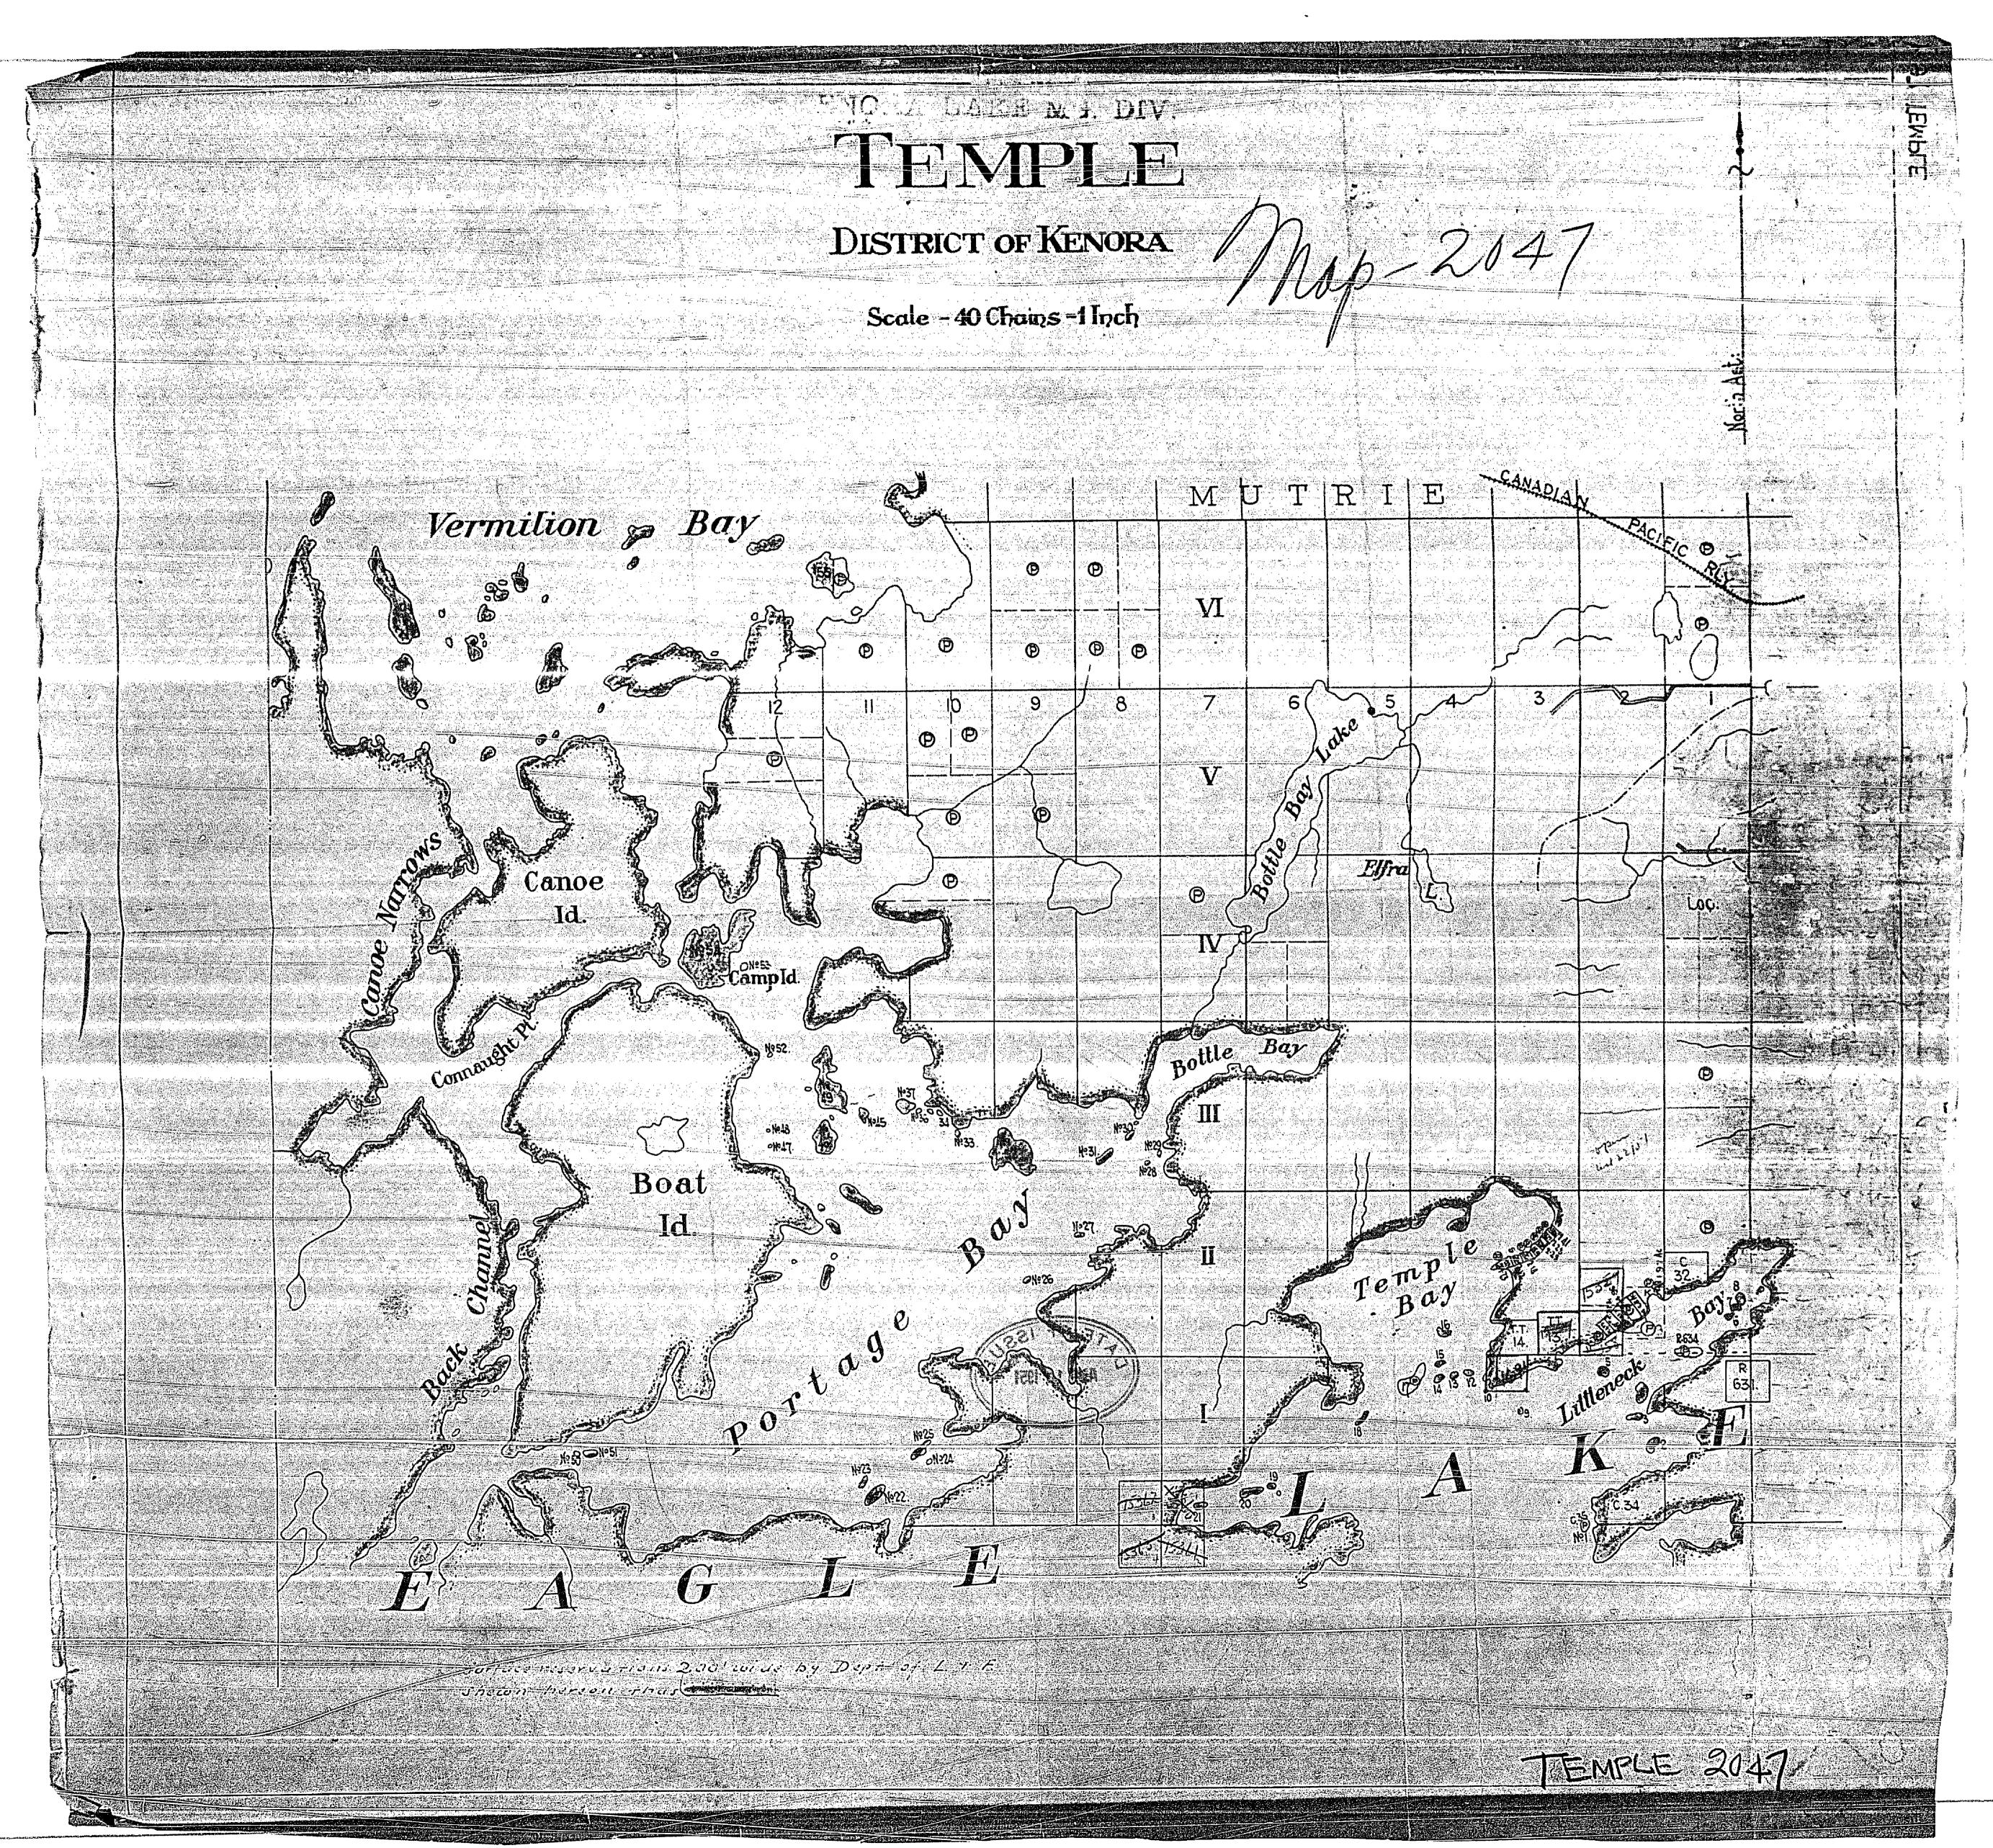

## TEMPLE

## DISTRICT OF KENORA

Scale - 40 Chains - 1 Inch

M.2047

ONTARIO
DEPARTMENT OF MINES
AND NORTHERN AFFAIRS

KENORA

mrs. DEC - 7 1971

MINING DIVISION

Vermilion Bay 431541 431542 451543 431544 401313 Boat 50. Let 1. 1. 1. 1. 1. 4.00 to 1. 37 Dec 37 2 27 6