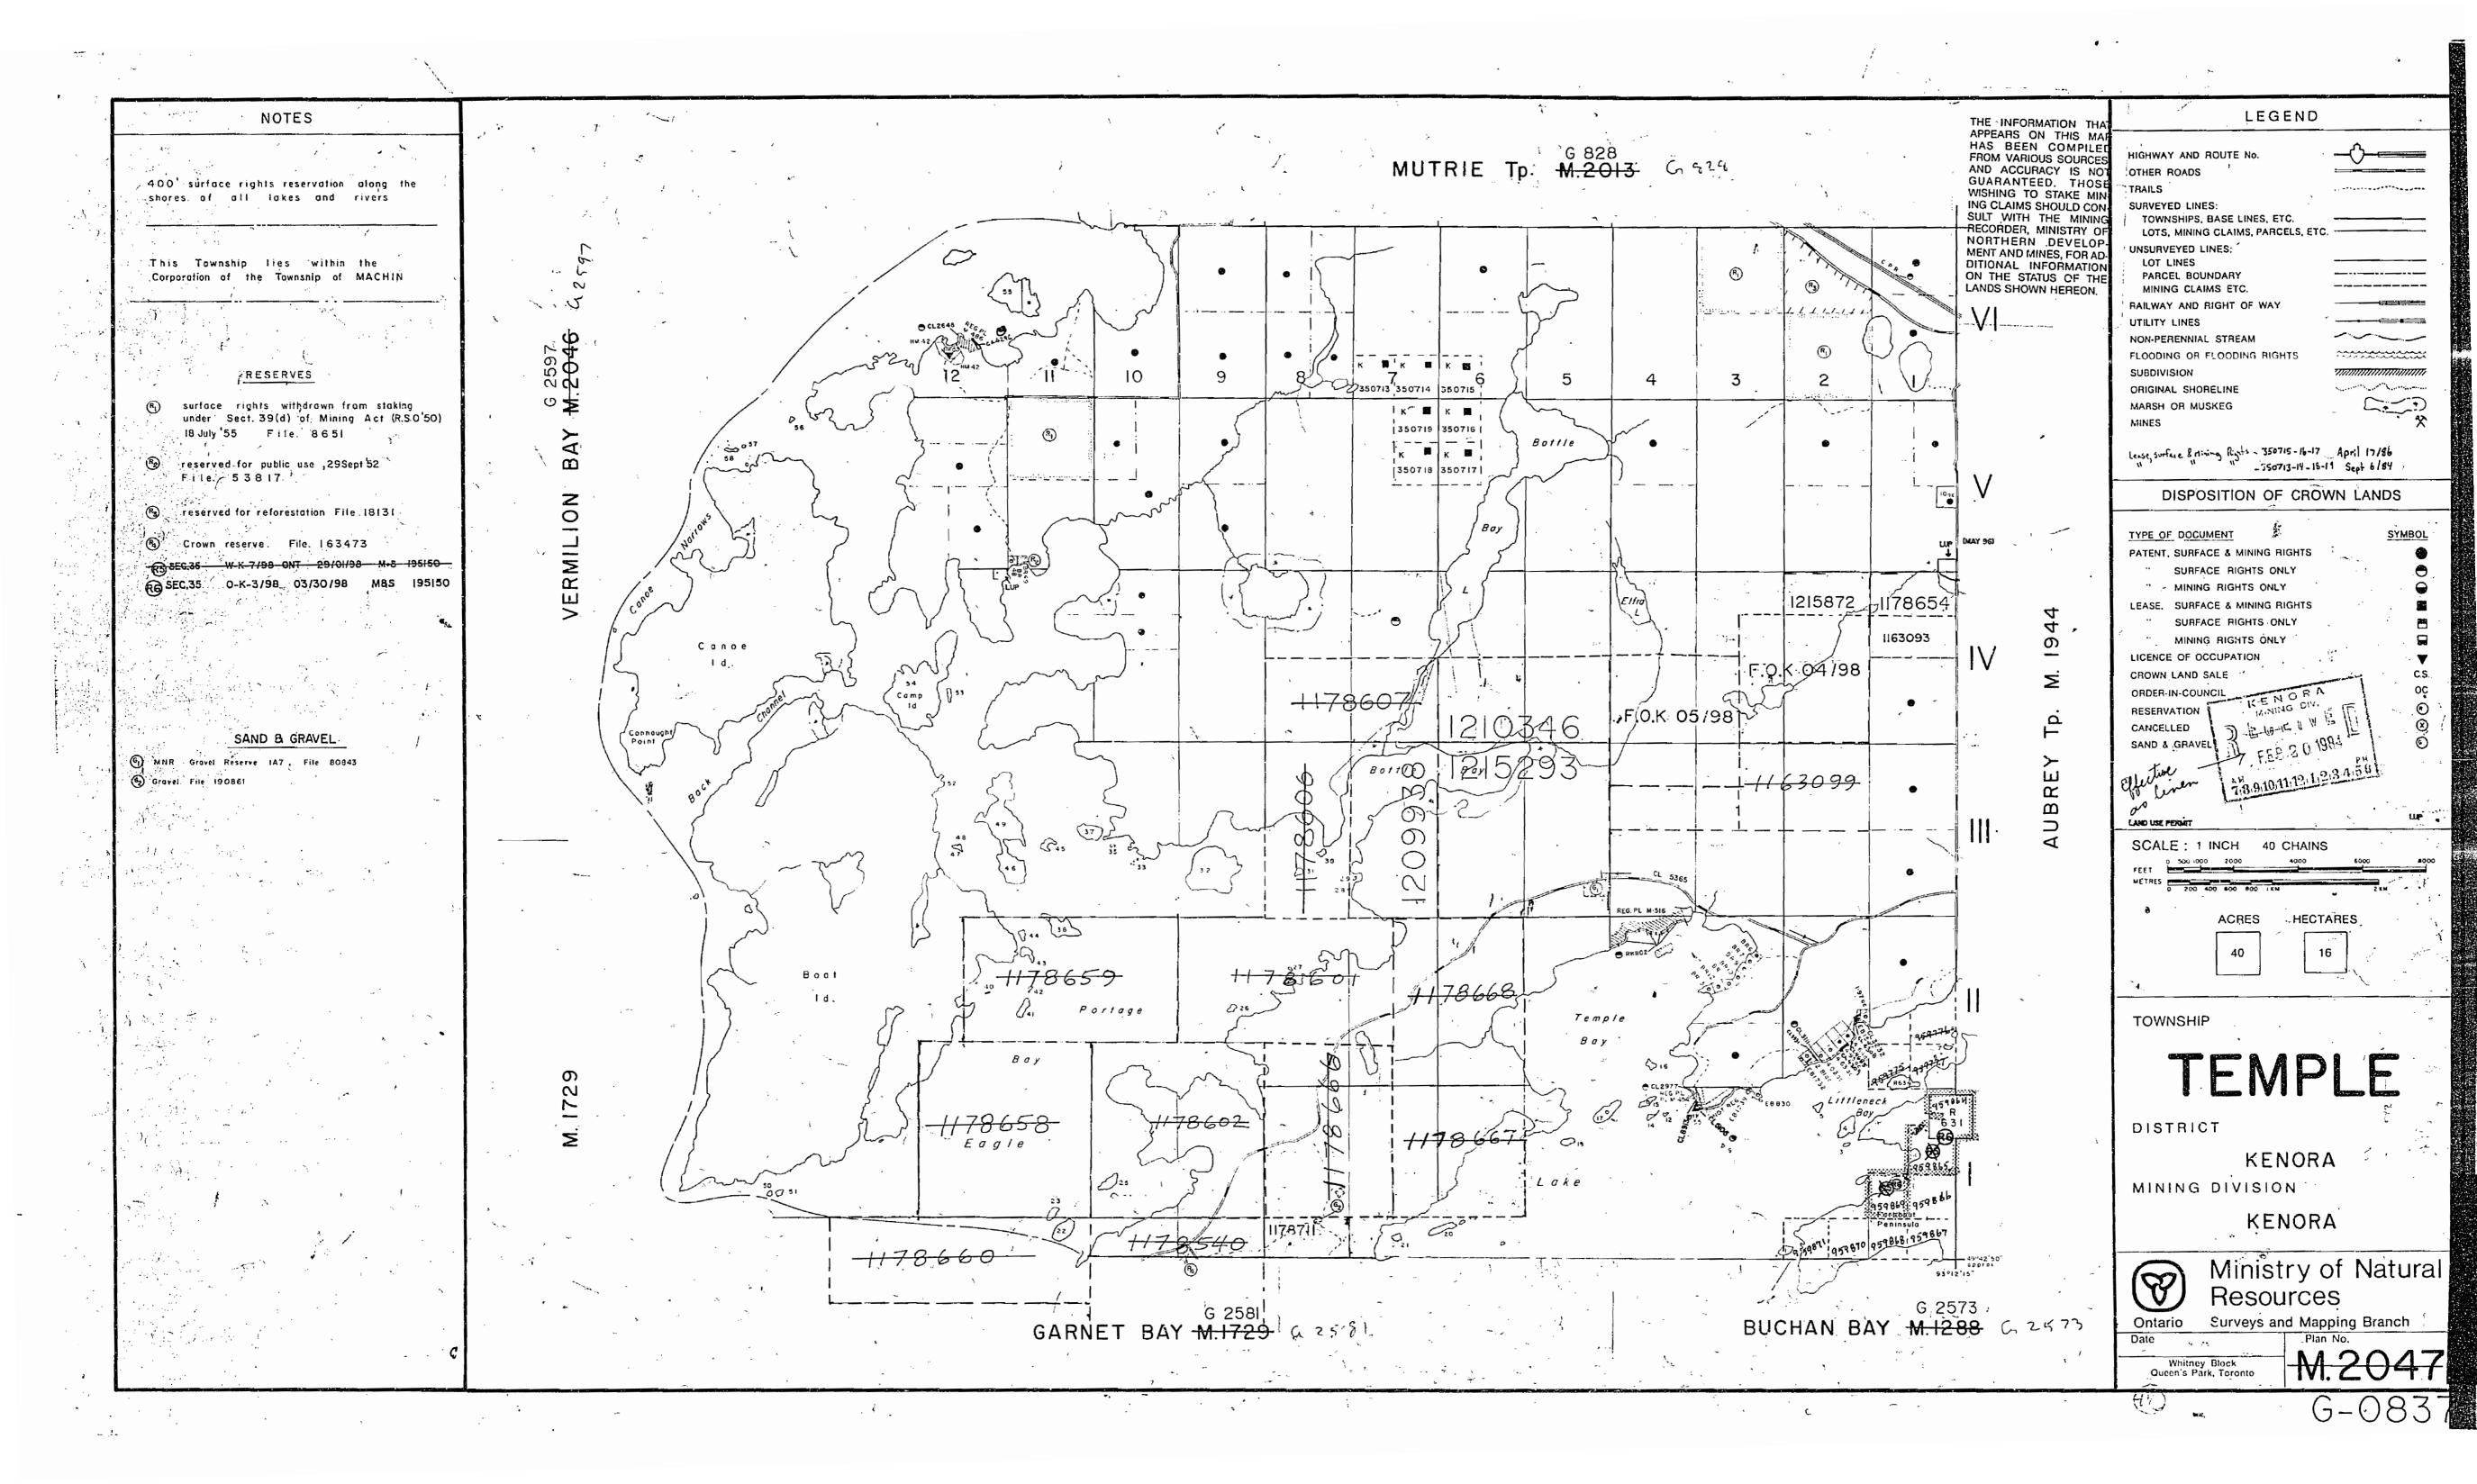

TEMPLE M.2047 2047 ONTARIO DEPARTMENT OF MINES DISTRICT OF KENORA AND NORTHERN AFFAIRS Scale - 40 Chams = 1 Inch FILED: MEC'D. DEC - 7 1971 RECEIPT No.
MINING DIVISION Vermilion Bay Reserved (P) Elfra 431572 43157/ Campld Bottle Boat Temp Bay Survey to some in 4 do corde by Derk of L. Y. A. Shecon horsell thus minister