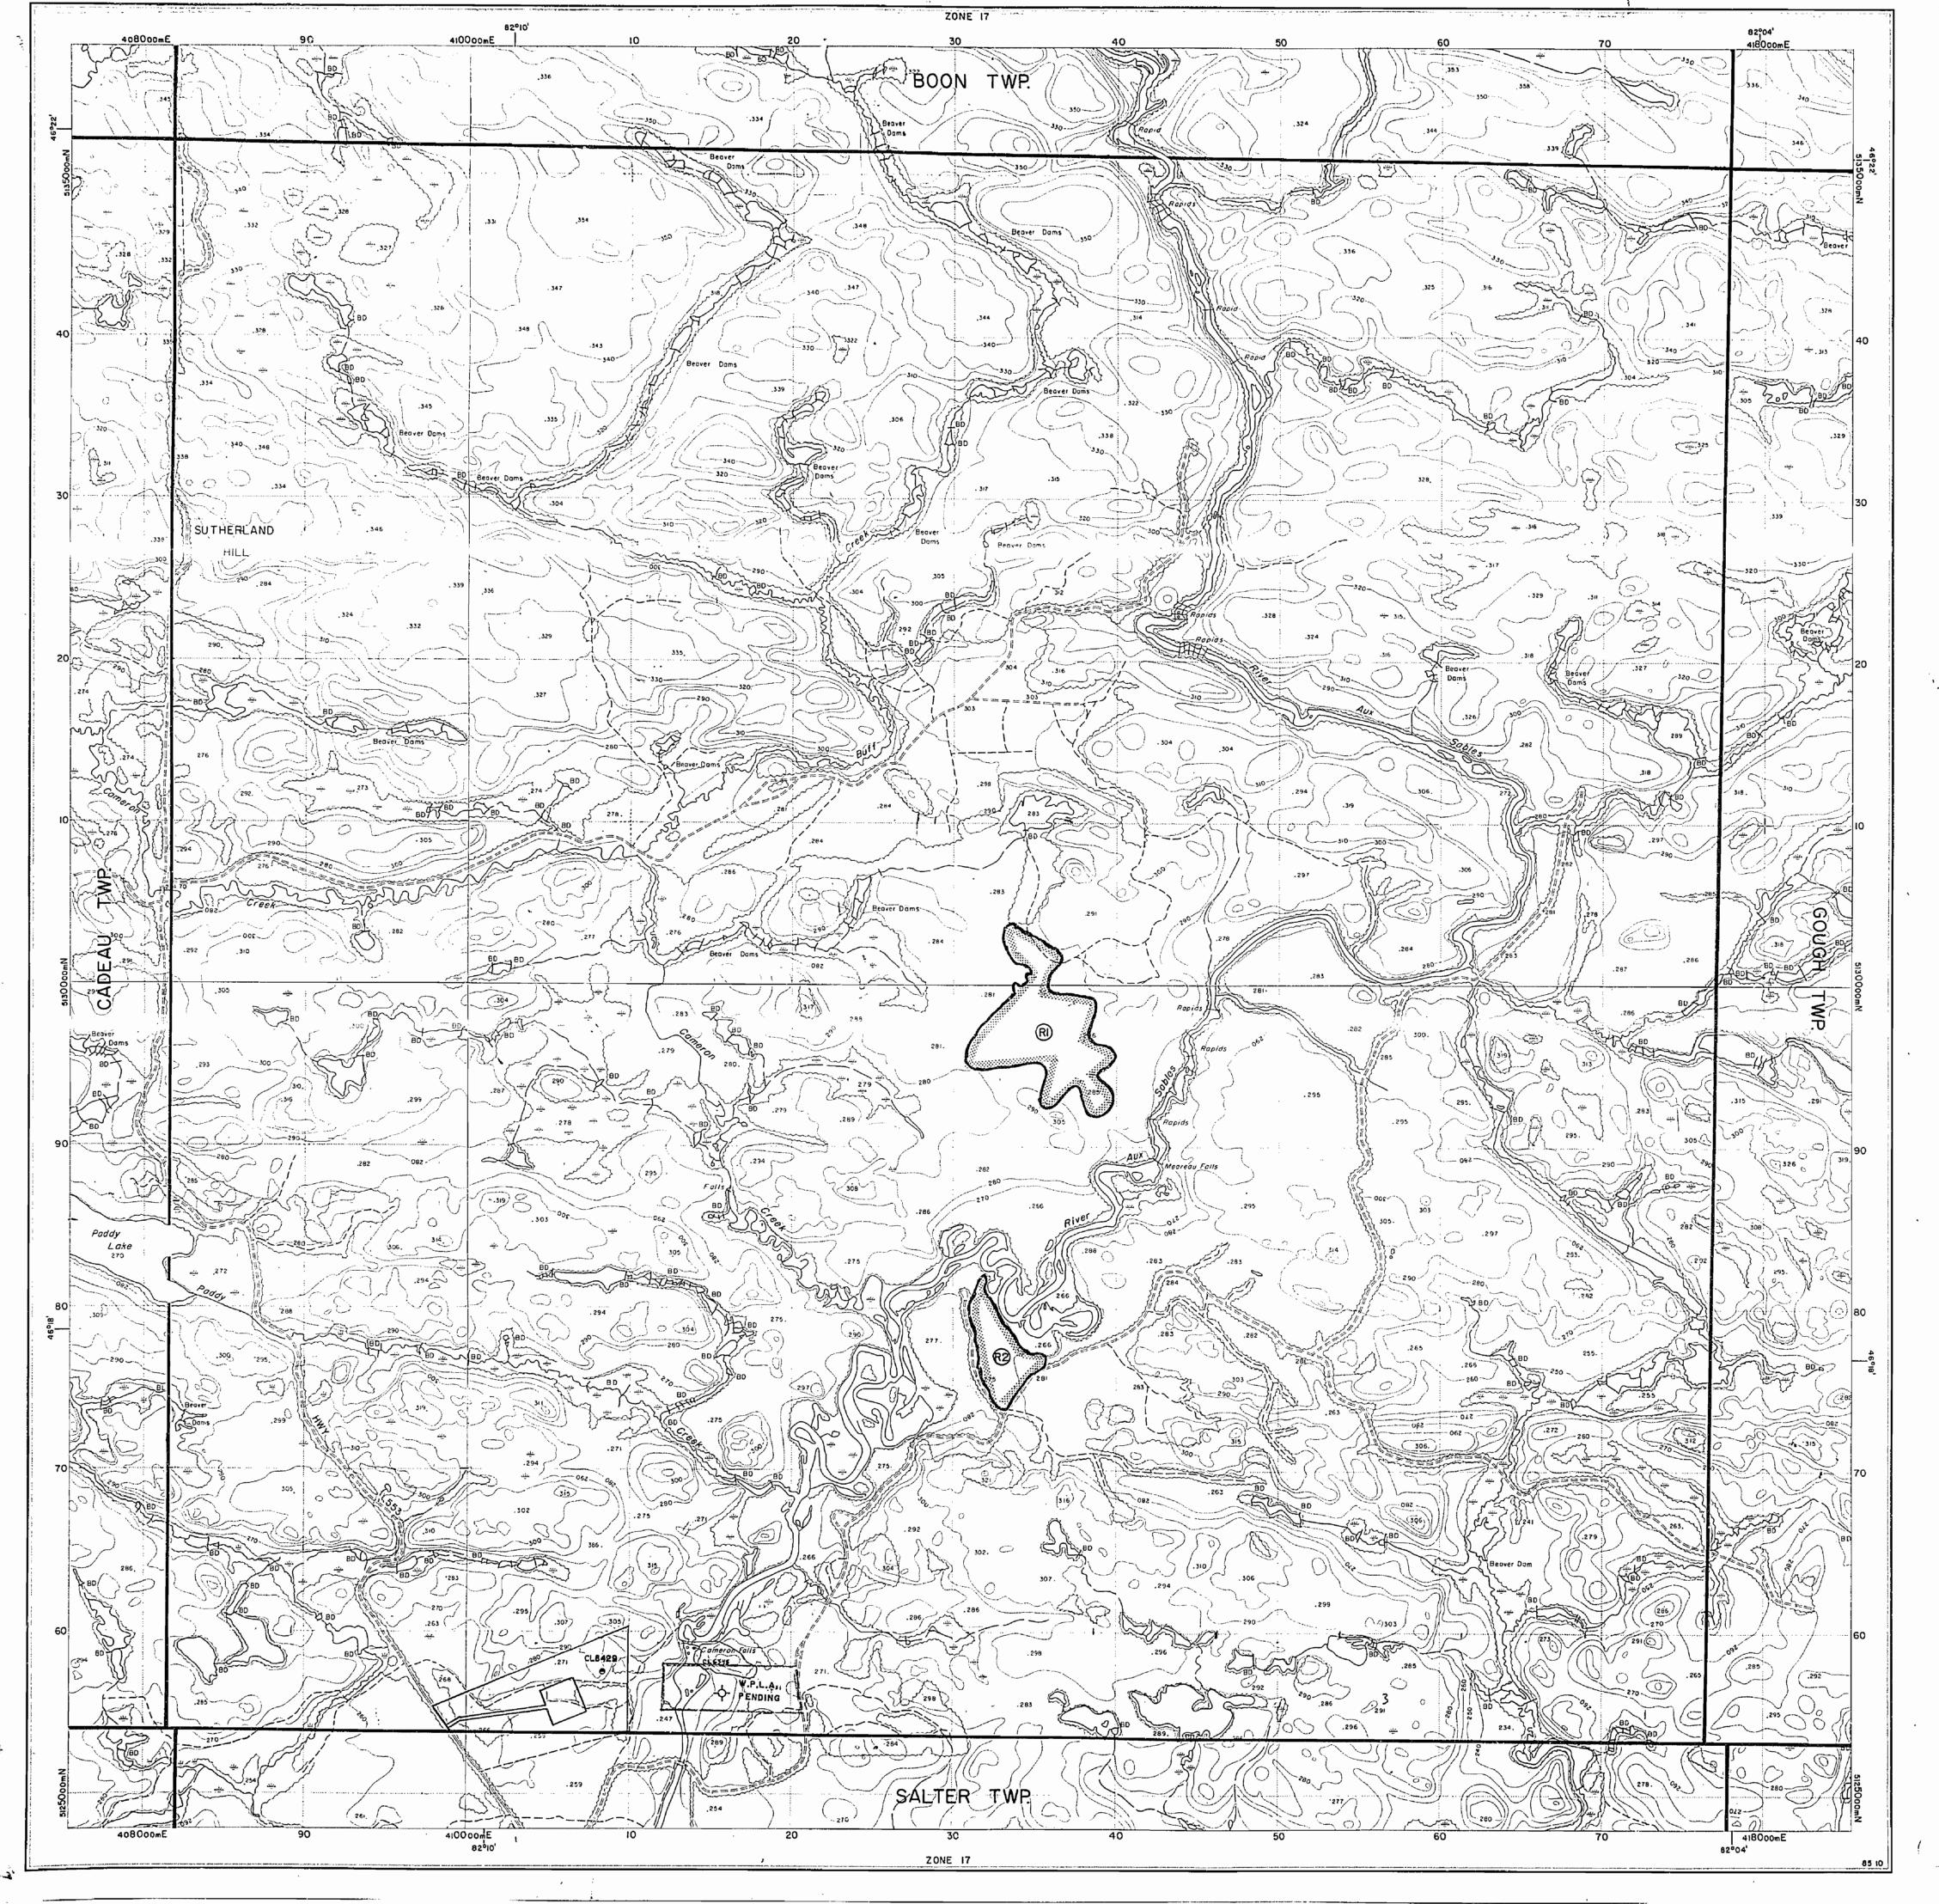

Shoreline (original).

W-24/85-NER S.R.O. W-30/85-NER S.R.O.

DATE OF ISSUE,

MOV 2, 1993

SUDBURY
MINING RECORDER'S OFFICE

### **DISPOSITION OF CROWN LANDS**

Patent
Surface & Mining Rights
Surface Rights Only
Mining Rights Only
Lease
Surface & Mining Rights
Surface Rights Only
Mining Rights Only
Licence of Occupation
Order-in-Council.
Cancelled
Reservation.

AREAS WITHDRAWN FROM DISPOSITION

MRO - Mining Rights Only SRO - Surface Rights Only M + S - Mining and Surface Rights

GR 4B6 W-29/85-NER SRO W-30/85-NER SRO QP 22353 - 86/87-

> THE INFORMATION THAT APPEARS ON THIS MAP HAS BEEN COMPILED FROM VARIOUS SOURCES, AND ACCURACY IS NOT GUARANTEED. THOSE WISHING TO STAKE MIN-ING CLAIMS SHOULD CON-SULT WITH THE MINING RECORDER, MINISTRY OF NORTHERN DEVELOP-MENT AND MINES, FOR AD-DITIONAL INFORMATION ON THE STATUS OF THE LANDS SHOWN HEREON.