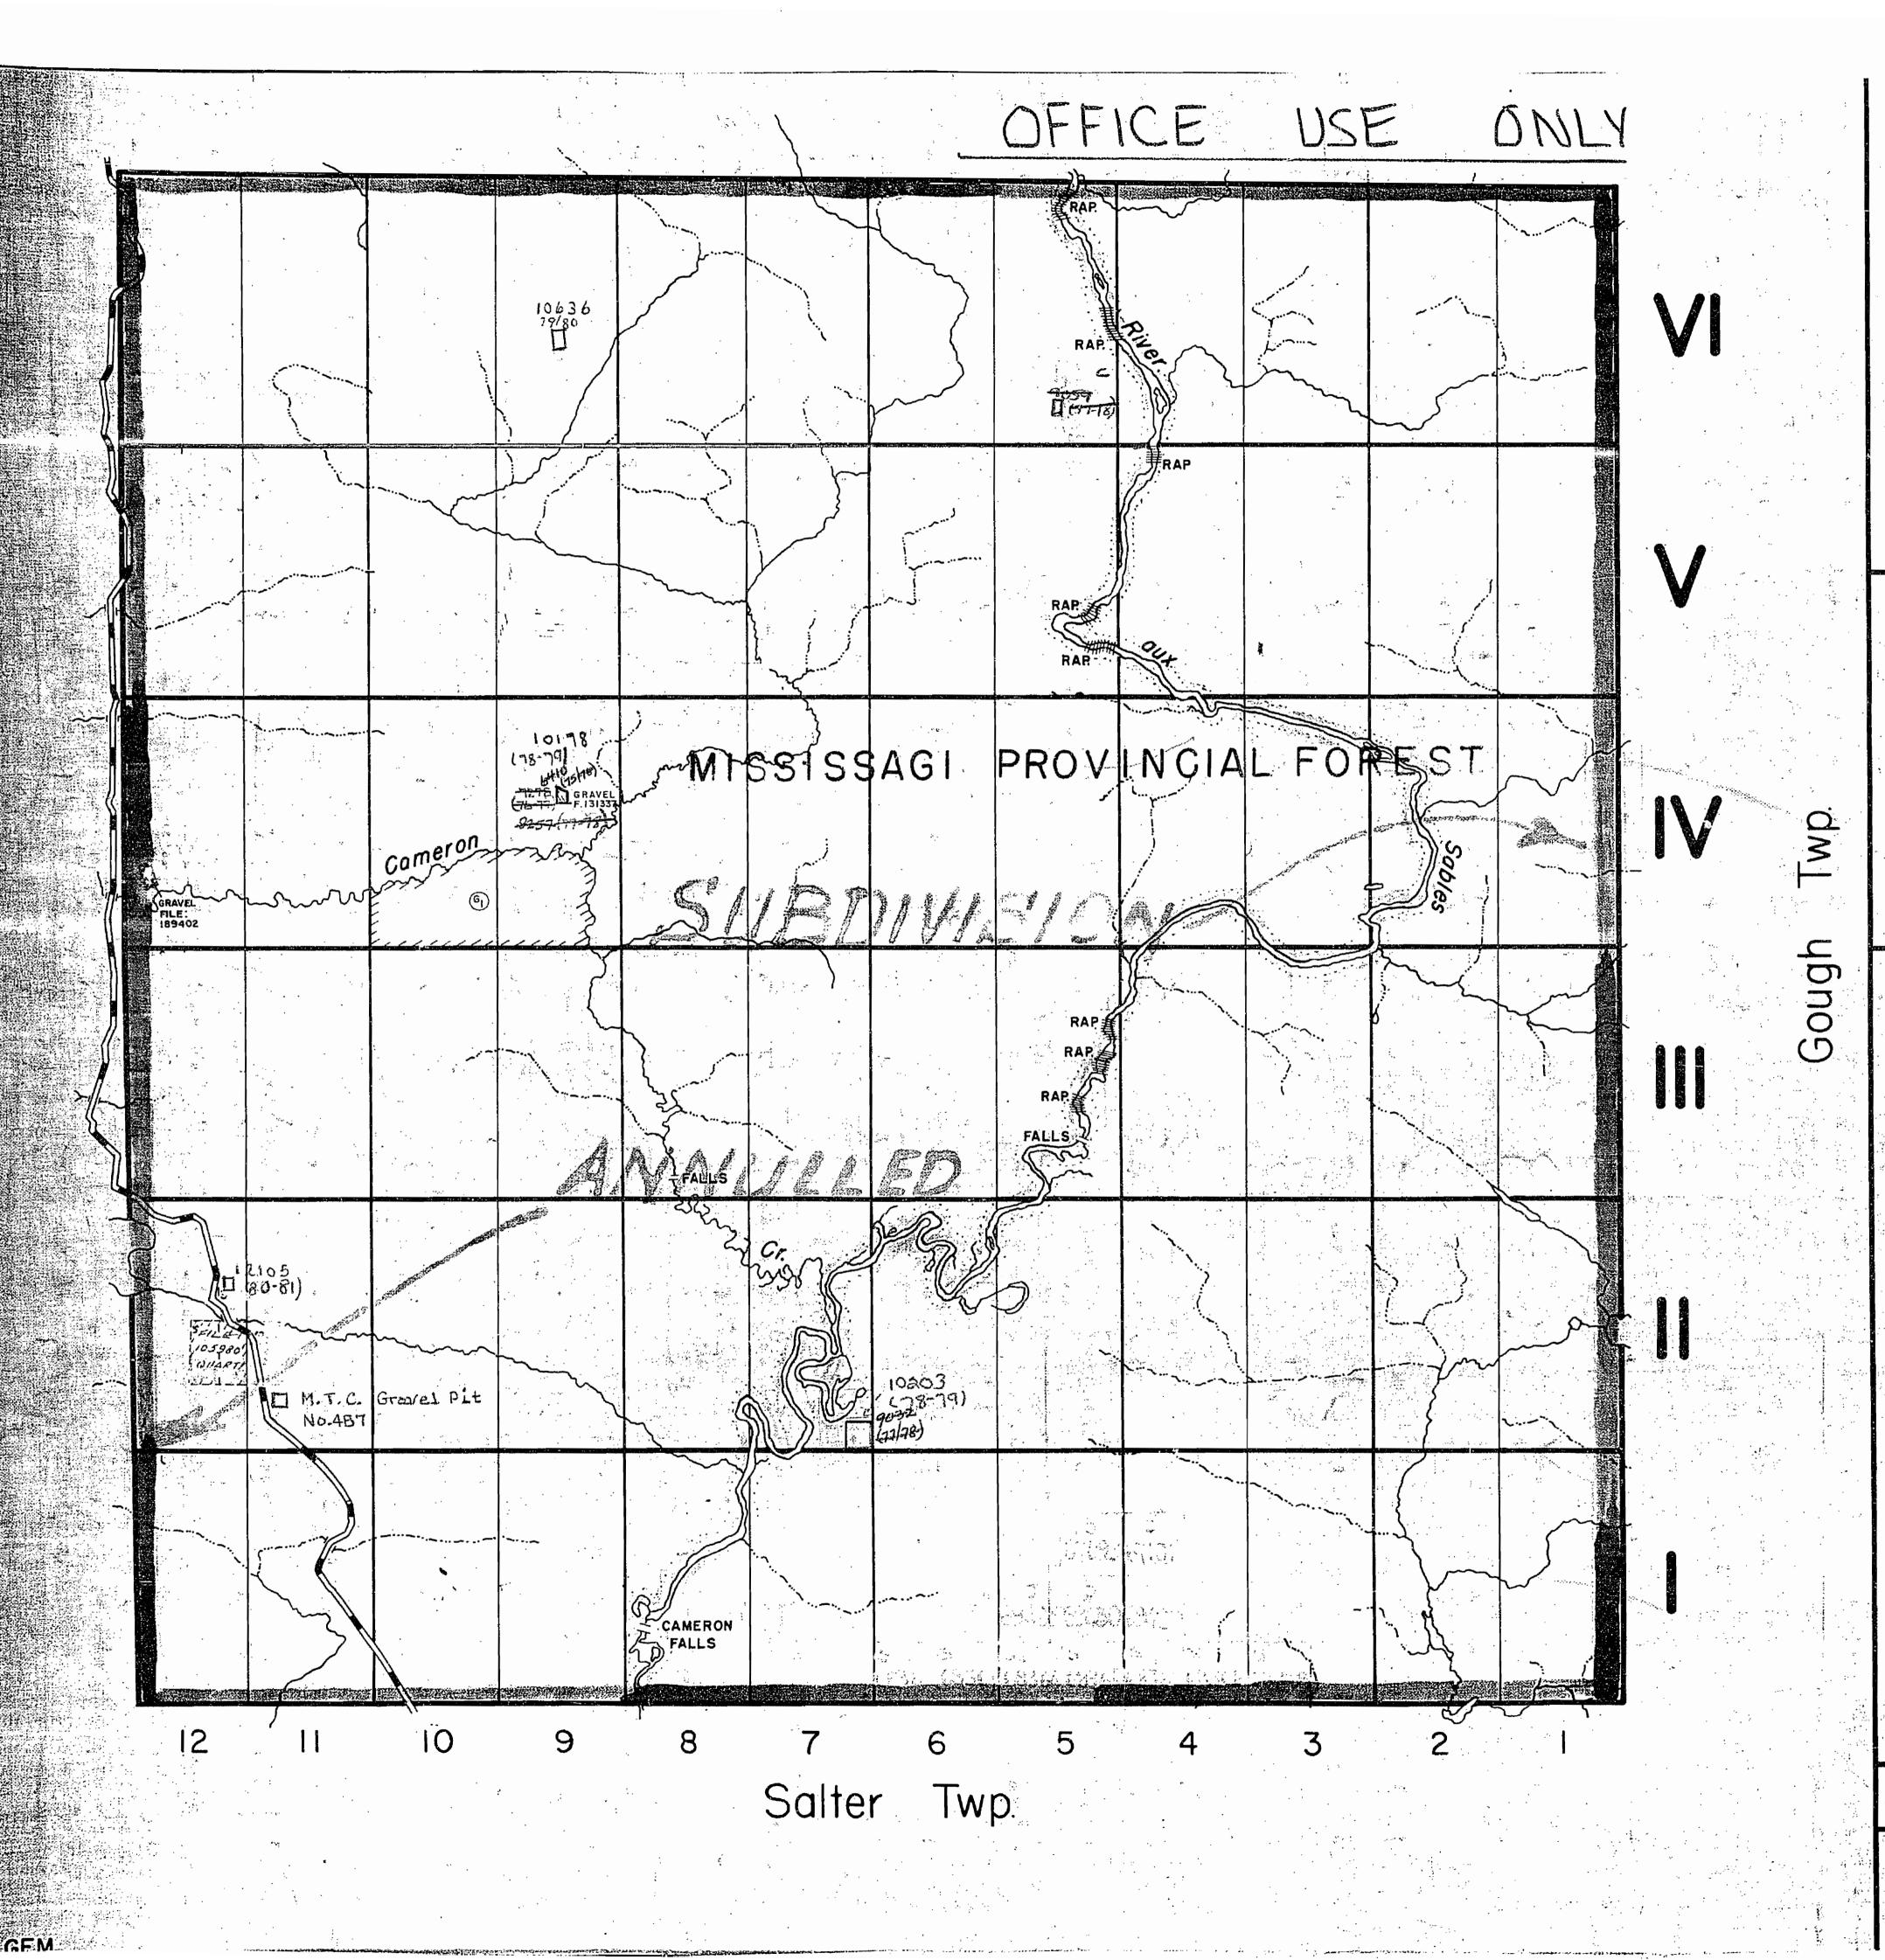

## LEGEND

PATENTED LAND
CROWN LAND SALE
LEASES
LOCATED LAND
LICENSE OF OCCUPATION
ROADS
IMPROVED ROADS
RAILWAYS
POWER LINES
MARSH OR MUSKEG

## <u>NOTES</u>

Aux Sables River Reserved for Water Power

400' Surface Rights Reservation around all lakes & rivers.

Sand & Gravel on all unpatented mining craims in this Township reserved to the Crown

G GRAVEL FILE 1313371

(G) GRAVEL FILE 131337