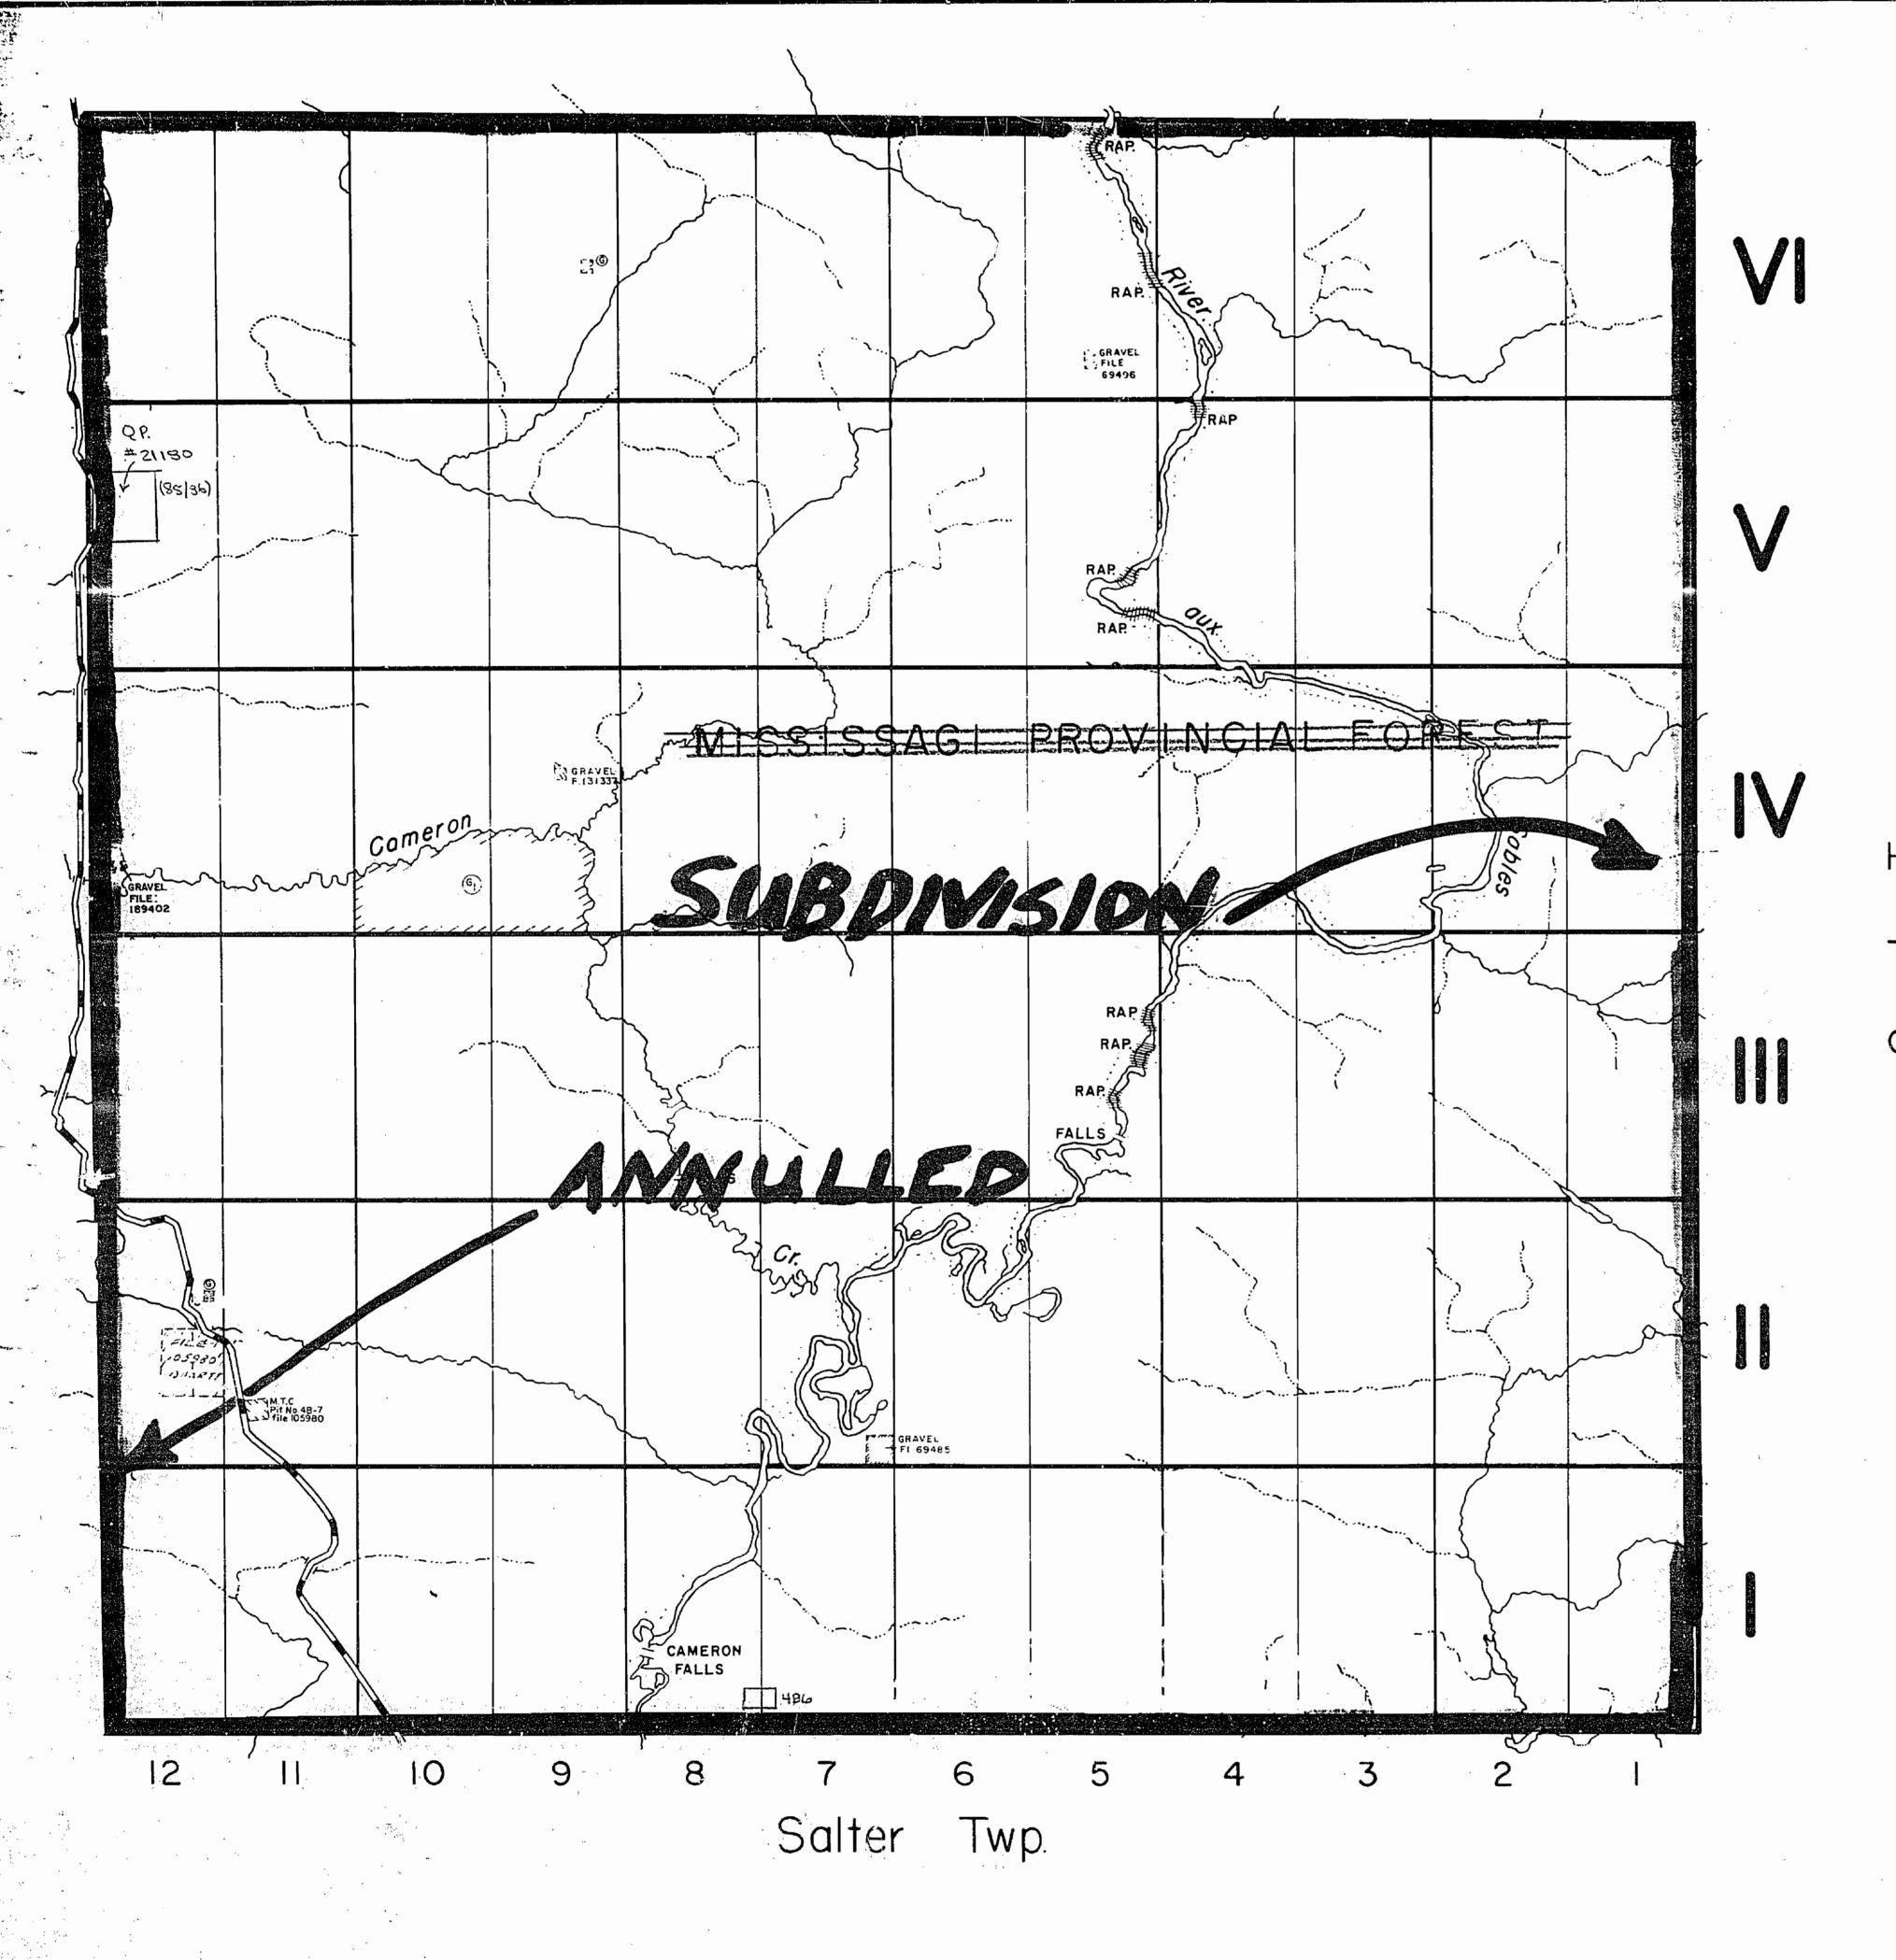

## TENNYSON

Scale 40 Chains to an Inch

M1155

1155

THE TOWNSHIP

## TENNYSON

DISTRICT OF ALGOMA

SUDBURY MINING DIVISION

SCALE: I-INCH= 40 CHAINS

### LEGEND

| PATENTED LAND                         |
|---------------------------------------|
| CROWN LAND SALE                       |
| LEASES (D                             |
| LOCATED LAND                          |
| LICENSE OF OCCUPATION                 |
| ROADS                                 |
| IMPROVED ROADS                        |
| RAILWAYS                              |
| POWER LINES                           |
| MARSH OR MUSKEG                       |
| · · · · · · · · · · · · · · · · · · · |

#### NOTE:

| Aux Sobles | River Rese | rved for | Water Powers |
|------------|------------|----------|--------------|
| Purposes   | 90         |          | 上級/孫海洋賞      |
|            |            |          |              |
| •          |            |          |              |
| 400 Reserv | e to Depl. | elancia. | 6 Forests    |
| shown thus |            |          |              |

Sand & Gravel on all unpatented mining claim in this Township reserved to the Crown.

Miss. Prov. Thist Sub. Sect. 53

PLAN NO - M-1155

DEPARTMENT OF MINES —ONTARIO—

1155

THE TOWNSHIP