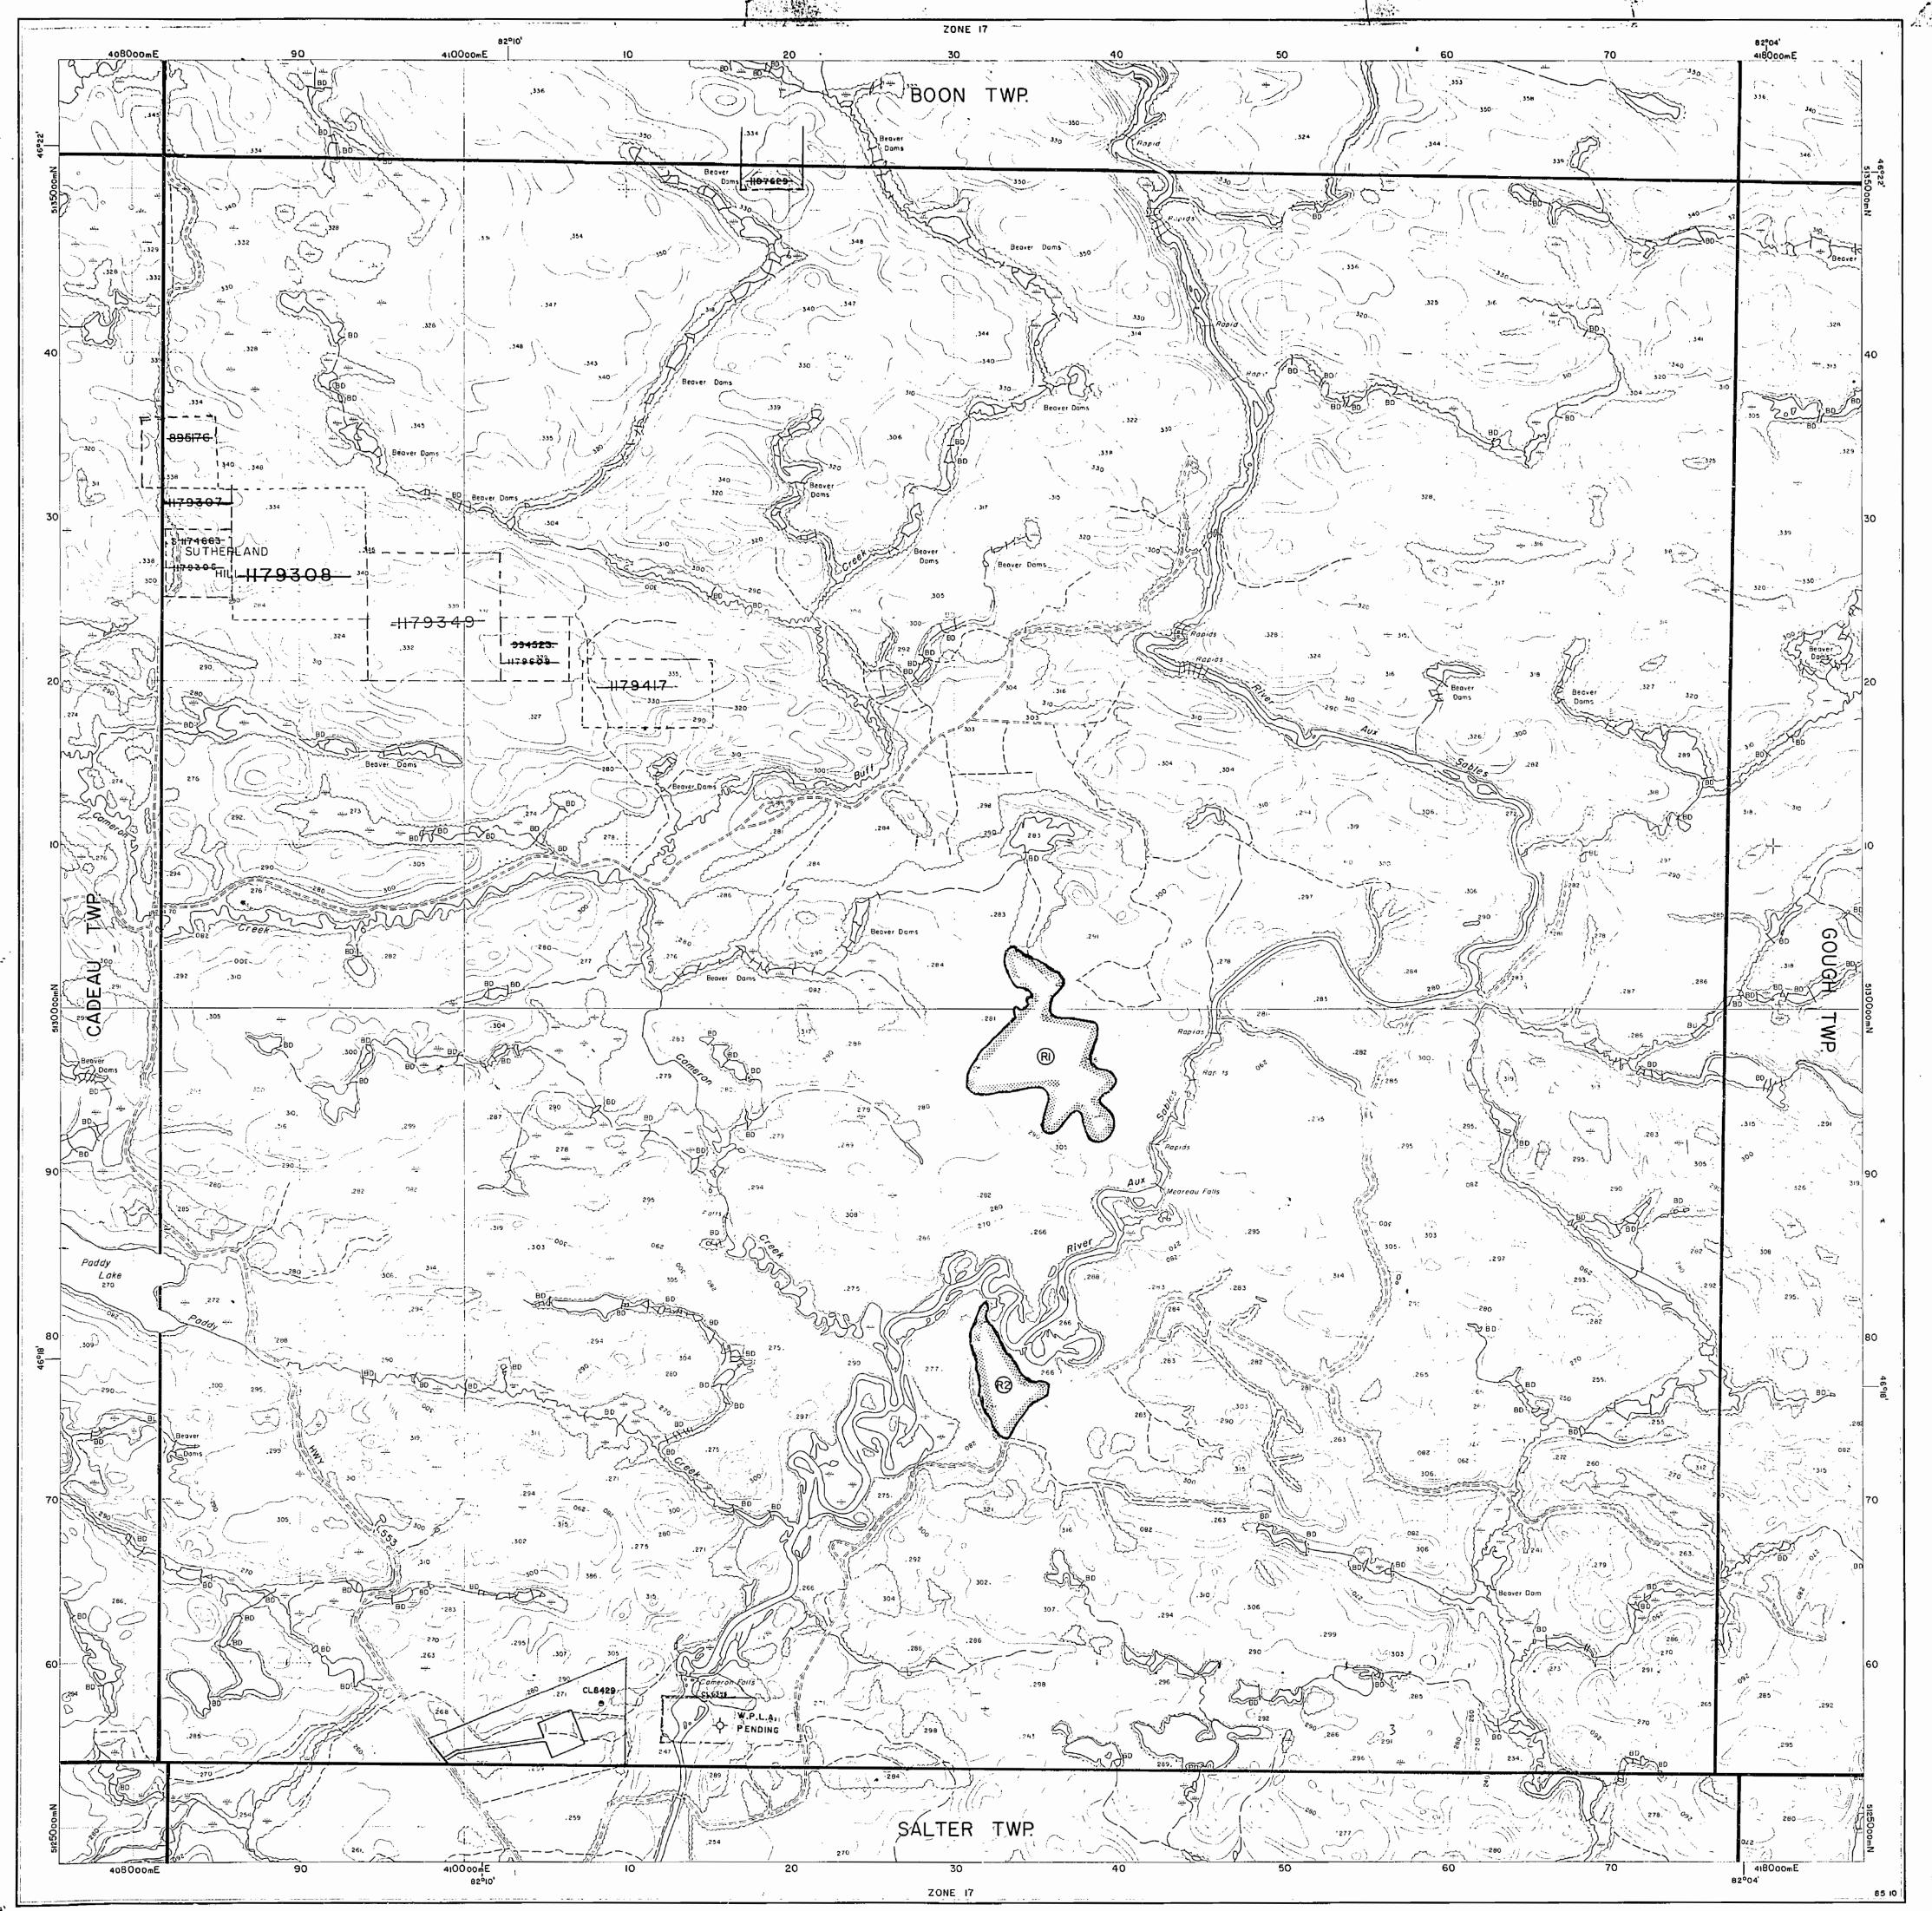

## <u>NOTES</u>

Aux Sables River Reserved for Water Power

400' Surface Rights Reservation around all lakes & rivers.

Sand & Gravel on all unpatented mining craims in this Township reserved to the Crown

G GRAVEL FILE 1313371

MRO - Mining Rights Only
SRO - Surface Rights Only

QP. NO-21180 (1985/86)

W-29/85-NER S.R.O.

W-30/85 - NER 5.8.0.

Q.P. 22353 -8487

G.R. 486

#### AREAS WITHDRAWN FROM DISPOSITION

MRO - Mining Rights Only SRO - Surface Rights Only M + S - Mining and Surface Rights

### SYMBOLS

Boundary Road allowance; surveyed. RI W-29/85-NER S.R.O. Lot/Concession; surveyed. @ W-30/85 - NER S.R.O. Right-of-way; road Control point (horizontal) . Flooded land.. Mine head frame Pipeline (above ground) . . Railway; single track.. Road; highway, county, township access .