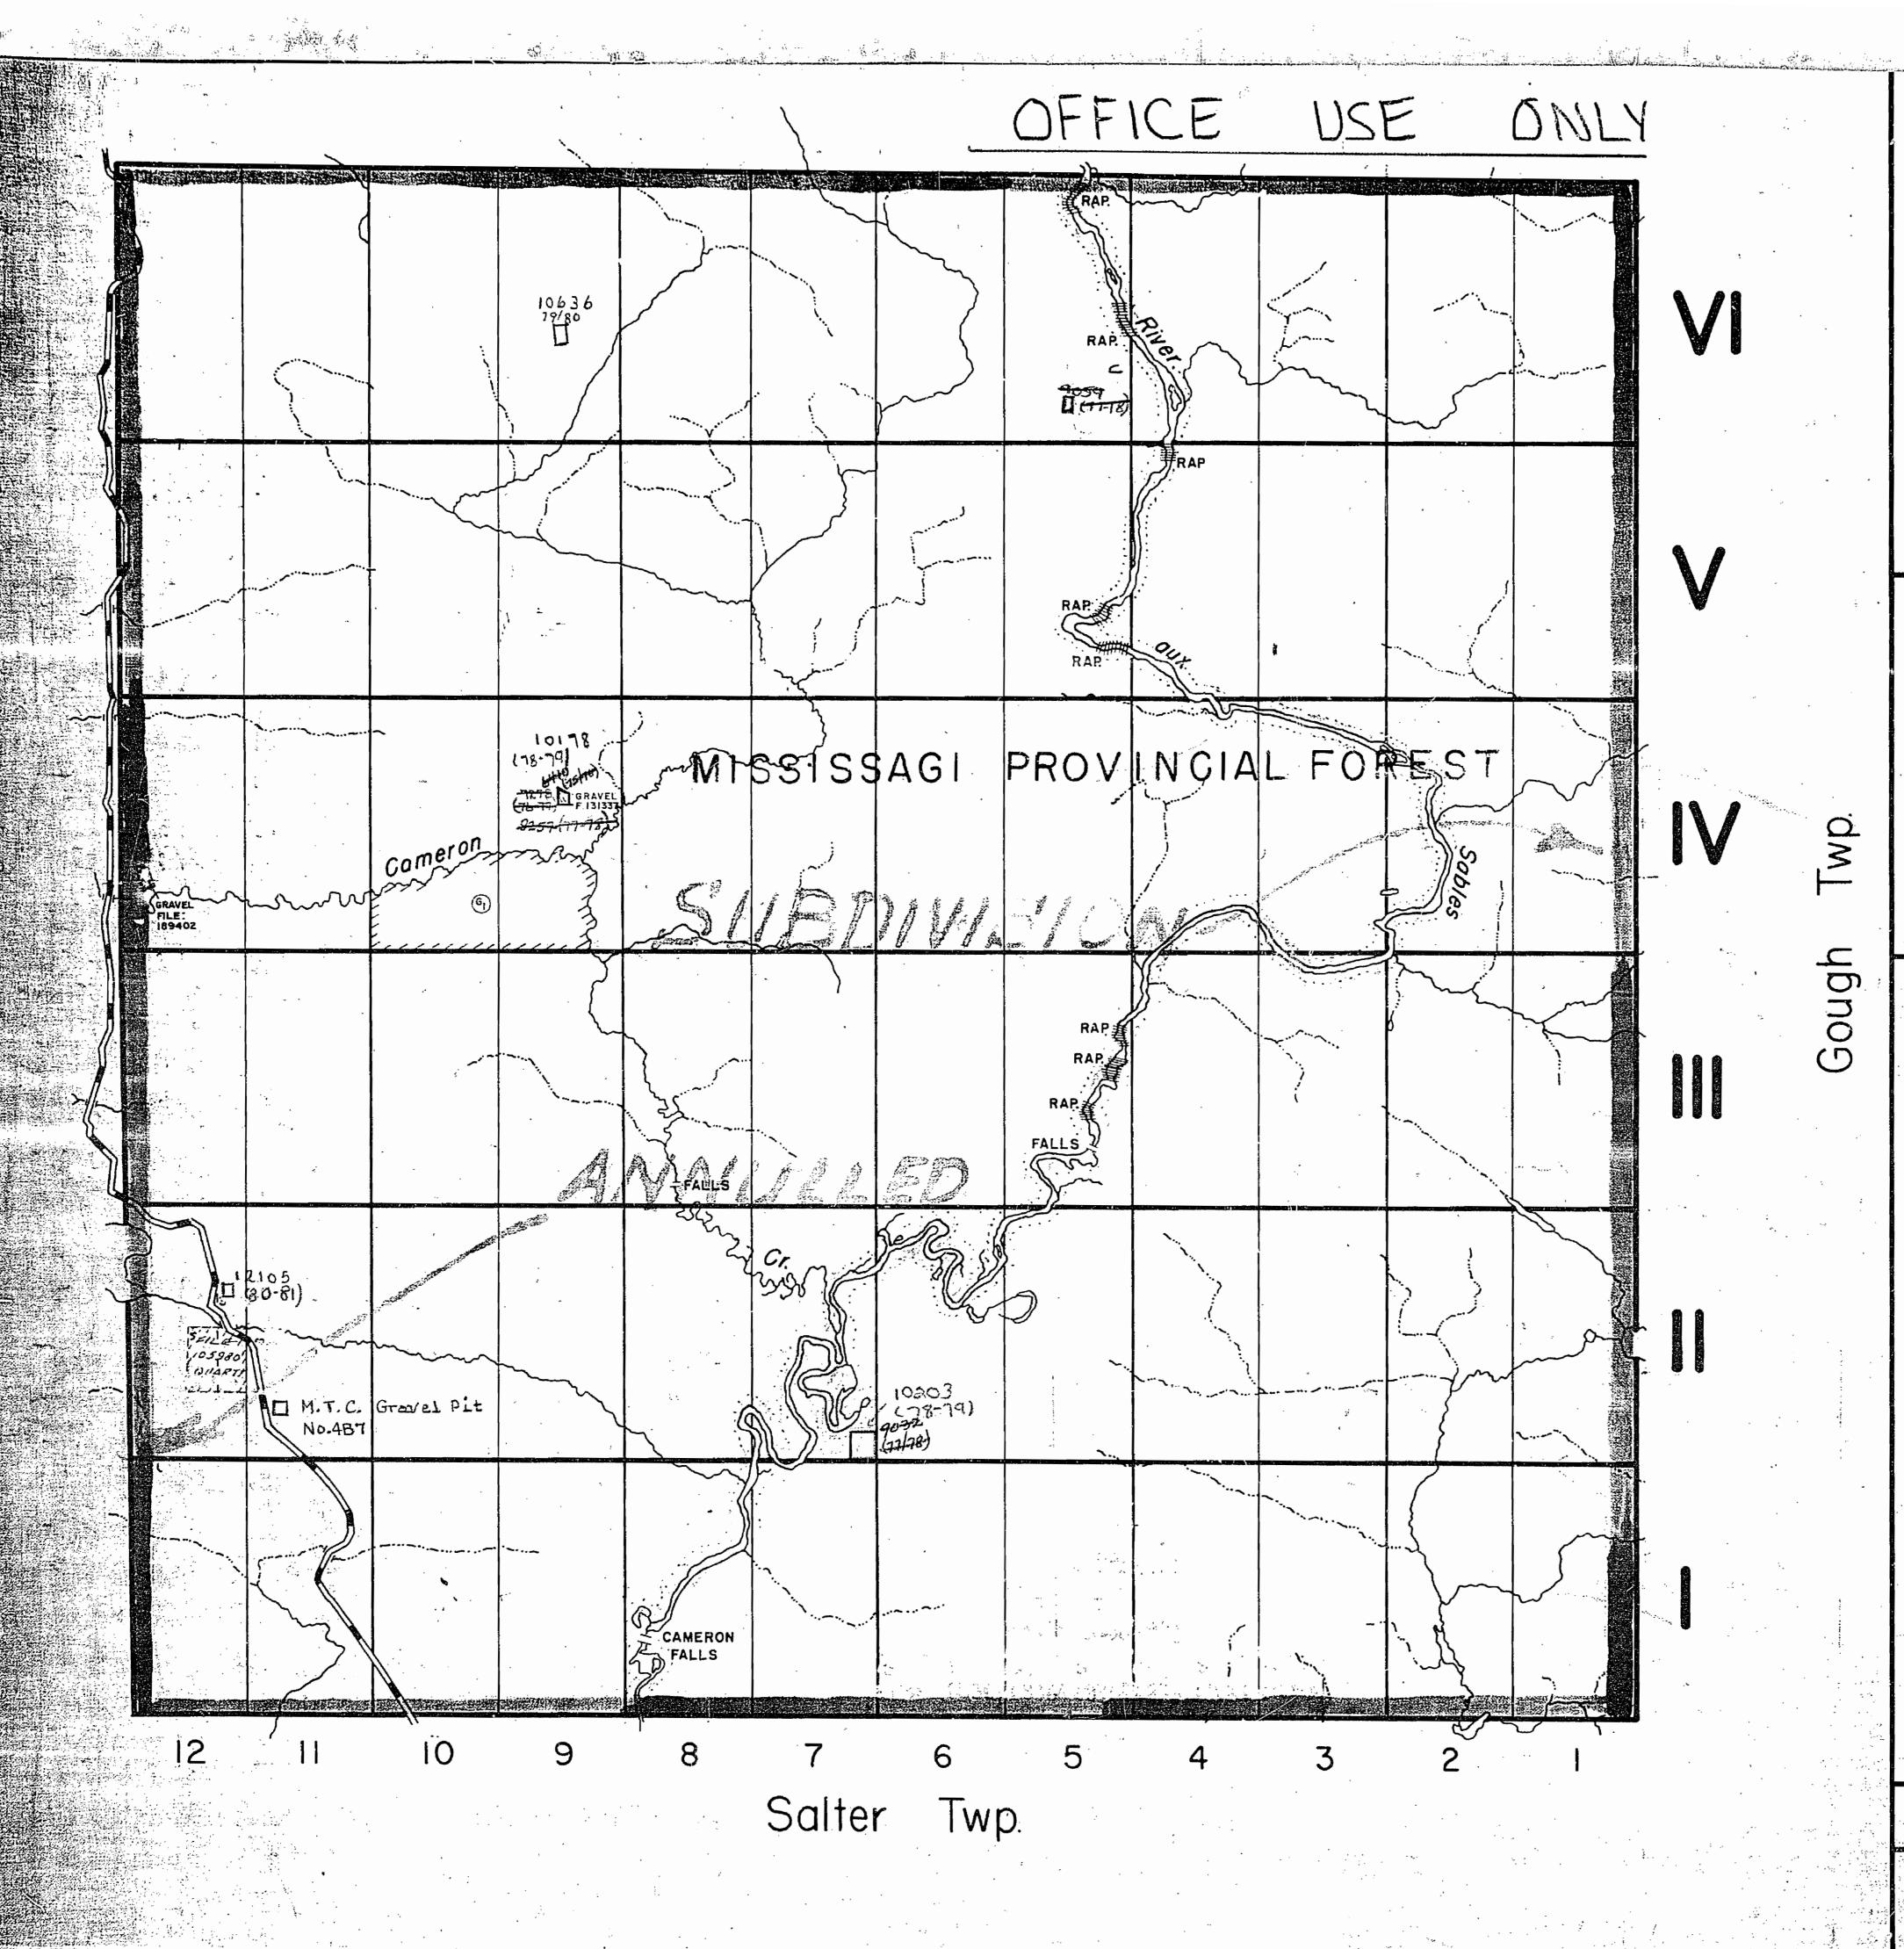

THE TOWNSHIP

## TENNYSON

DISTRICT OF ALGOMA

SUDBURY MINING DIVISION

SCALE: I-INCH= 40 CHAINS

### LEGEND

PATENTED LAND
CROWN LAND SALE
LEASES
LOCATED LAND
LICENSE OF OCCUPATION
ROADS
IMPROVED ROADS
RAILWAYS
POWER LINES
MARSH OR MUSKEG

### NOTES

Aux Sables River Reserved for Water Power Purposes

100' Surface Rights Reservation around gli lakes & rivers.

Sand & Gravel on all unpatented mining claims in this Township reserved to the Crown.

SLANKET QUARRY PERMIT

FENNYSON TWP

BLANKET GLARRY PERMIT

TENNISON TWA

### TENNYSON

PLAN NO. - M-1155

DEPARTMENT OF MINES
---ONTARIO---