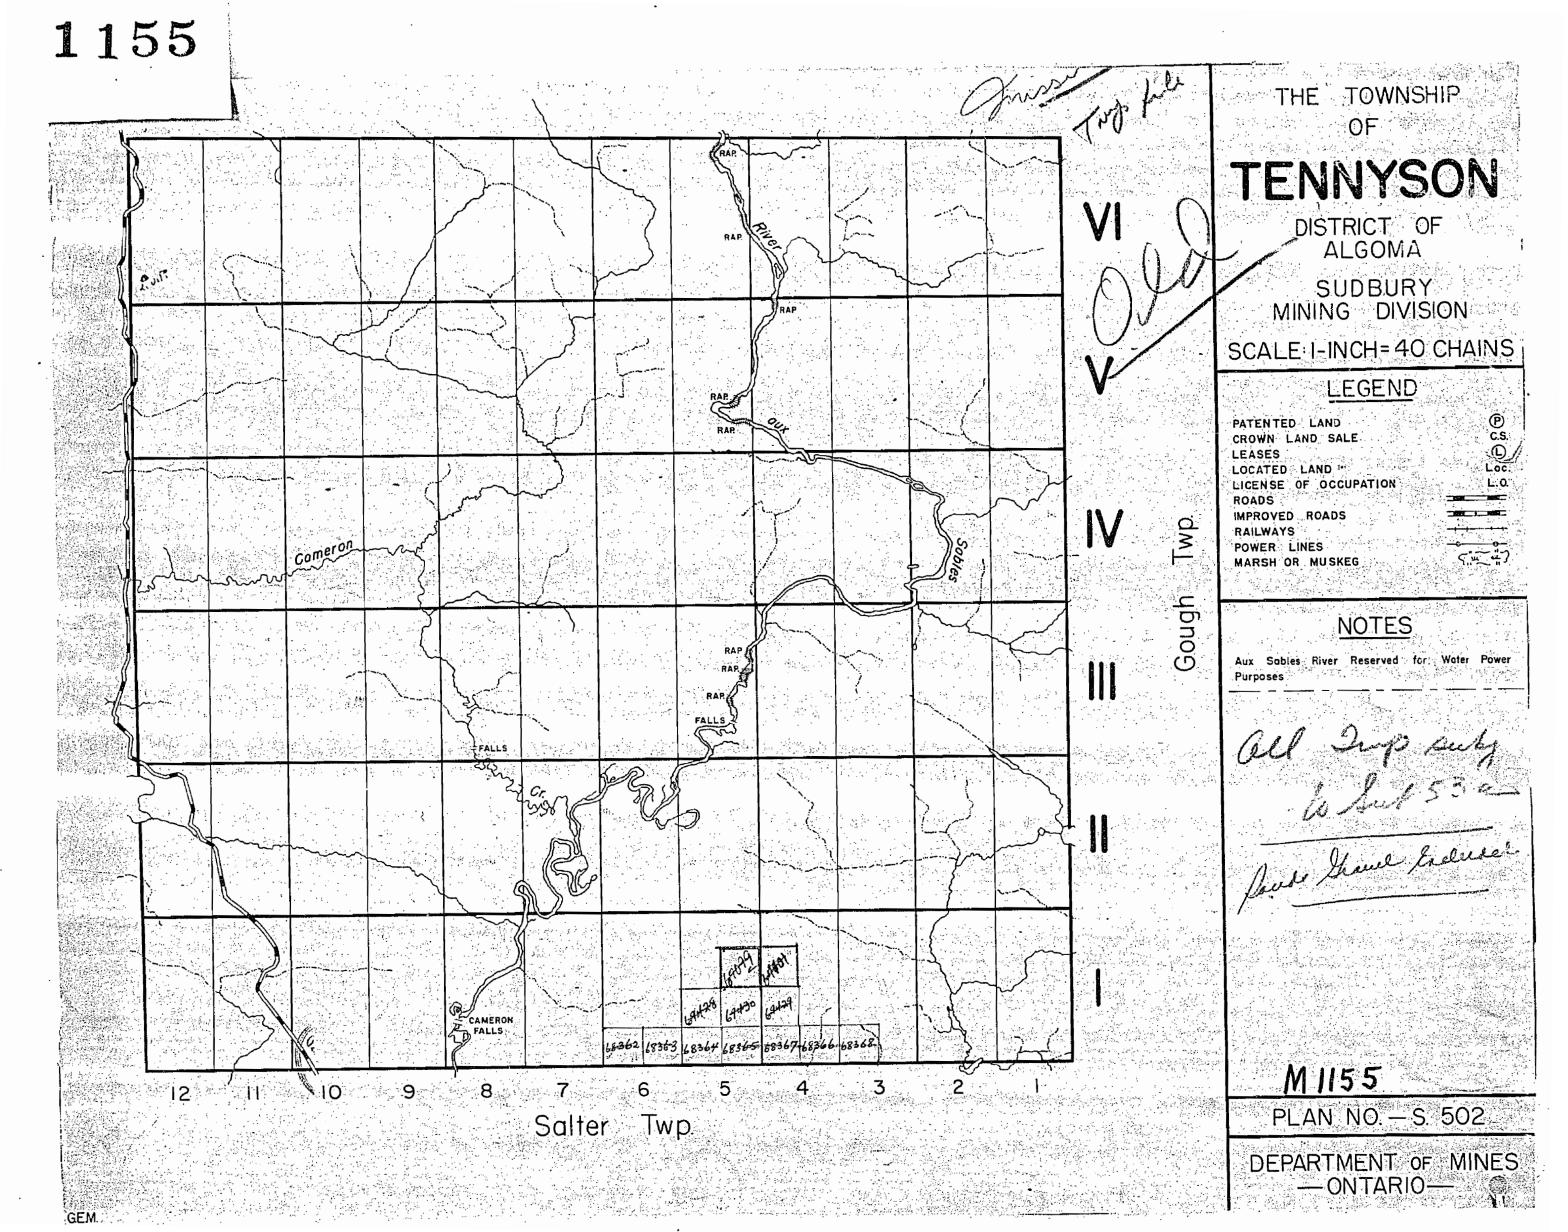

THE TOWNSHIP OF

# TENNYSON

DISTRICT OF ALGOMA

SUDBURY MINING DIVISION

SCALE: I-INCH= 40 CHAINS

## LEGEND

PATENTED LAND
CROWN LAND SALE
LEASES
LOCATED LAND
LICENSE OF OCCUPATION
ROADS
IMPROVED ROADS
RAILWAYS
POWER LINES
MARSH OR MUSKEG

## <u>NOTES</u>

Aux Sables River Reserved for Water Power

400' Surface Rights Reservation around all lakes & rivers.

Sand & Gravel on all unpatented mining craims in this Township reserved to the Crown

G GRAVEL FILE 1313371

TENNYSON

PLAN NO. - M-1155

ONTARIO

ISTRY OF NATURAL RESOURCES

SURVEYS AND MAPPING BRANCH

Ministry of Ministry of
Natural Northern Affairs
Resources and Mines