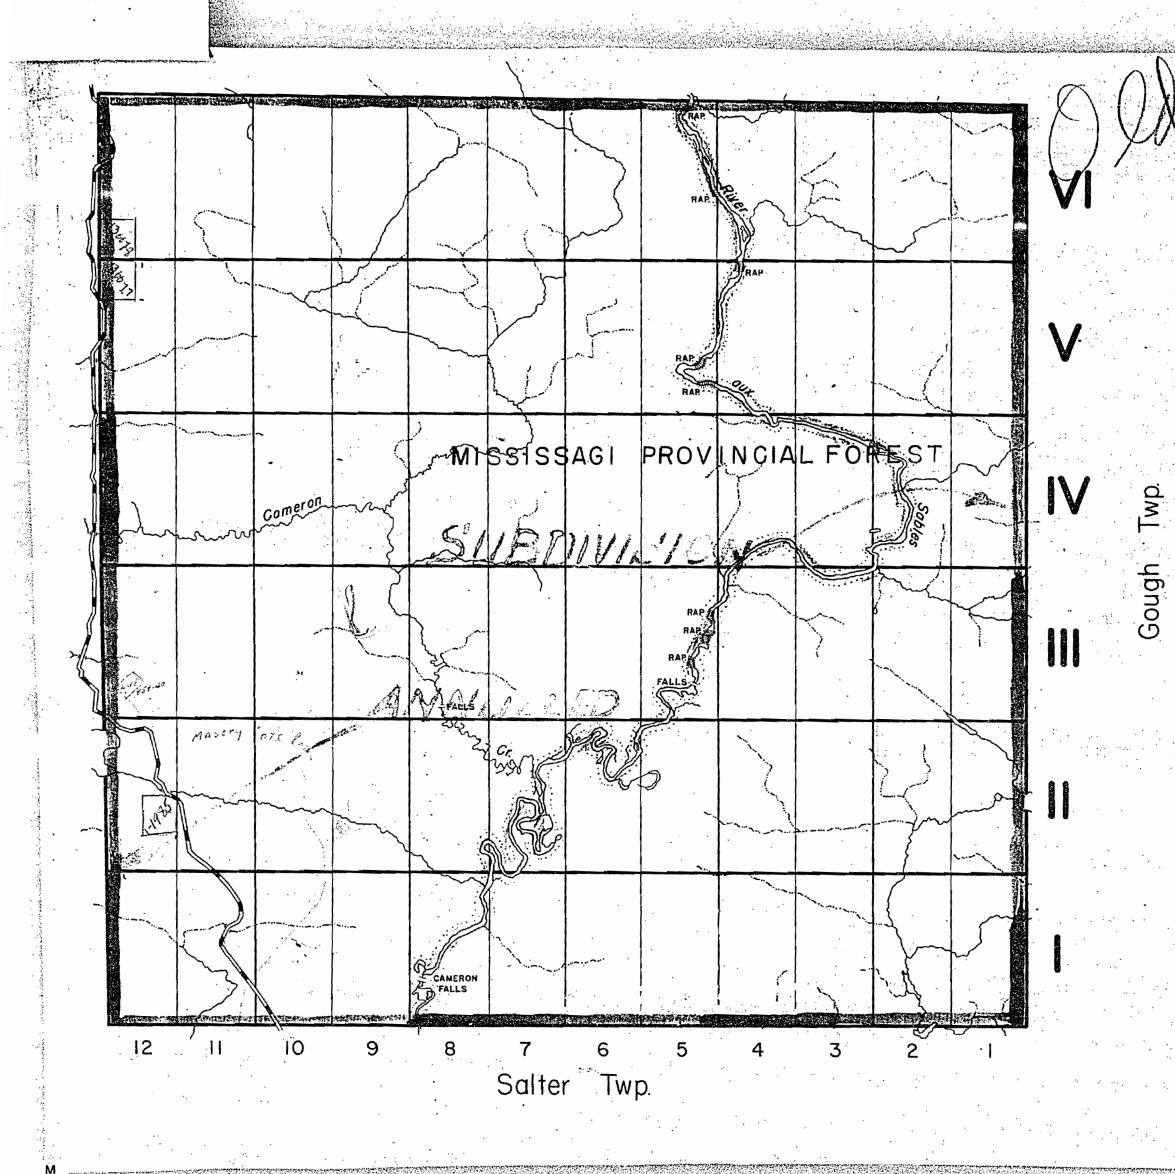

### INDEX TO LAND DISPOSITION

PLAN

G-2895

TENNYSON

M.N.R. ADMINISTRATIVE DISTRICT
ESPANOLA

MINING DIVISION
SUDBURY
LAND TITLES/REGISTRY DIVISION

ALGOMA

AREAS WITHDRAWN FROM DISPOSITION

MRO - Mining Rights Only
SRO - Surface Rights Only

QP. NO-21180 (1985/86)

W-29/85-NER S.R.O.

W-30/85 - NER 5.8.0.

Q.P. 22353 -8487

G.R. 486

#### 21MR0F3

Township, Meridian, Baseline.

Road allowance; surveyed.
shoreline.

Lot/Concession; surveyed.
unsurveyed

Parcel; surveyed
unsurveyed

Right-of-way; road
railway
utility.

Reservation

Interpolated

Approximate
Depression.

Control point (horizontal)

Flooded land

Mine head frame

Pipeline (above ground)

abandoned

Road; highway, county, township

access
trail, bush

Shoreline (original).

APR 08 1492

abid. There's it.

### **DISPOSITION OF CROWN LANDS**

Patent
Surface & Mining Rights
Surface Rights Only
Mining Rights Only
Lease
Surface & Mining Rights
Surface Rights Only
Mining Rights Only
Mining Rights Only
Concerin-Council
Cancelled
Reservation
Sand & Gravel

THE INFORMATION THAT APPEARS ON THIS MAP HAS BEEN COMPILED FROM VARIOUS SOURCES, AND ACCURACY IS NOT GUARANTEED. THOSE WISHING TO STAKE MINING CLAIMS SHOULD CONSULT WITH THE MINING RECORDER, MINISTRY OF NORTHERN DEVELOPMENT AND MINES, FOR ADDITIONAL INFORMATION ON THE STATUS OF THE LANDS SHOWN HEREON.

TENNYSON

Map base and land disposition drafting by Surveys and Mapping Branch, Ministry of Natural Resources.

Ministry of Ministry of
Natural Northern Affairs
Resources and Mines Ministry of Ministry of