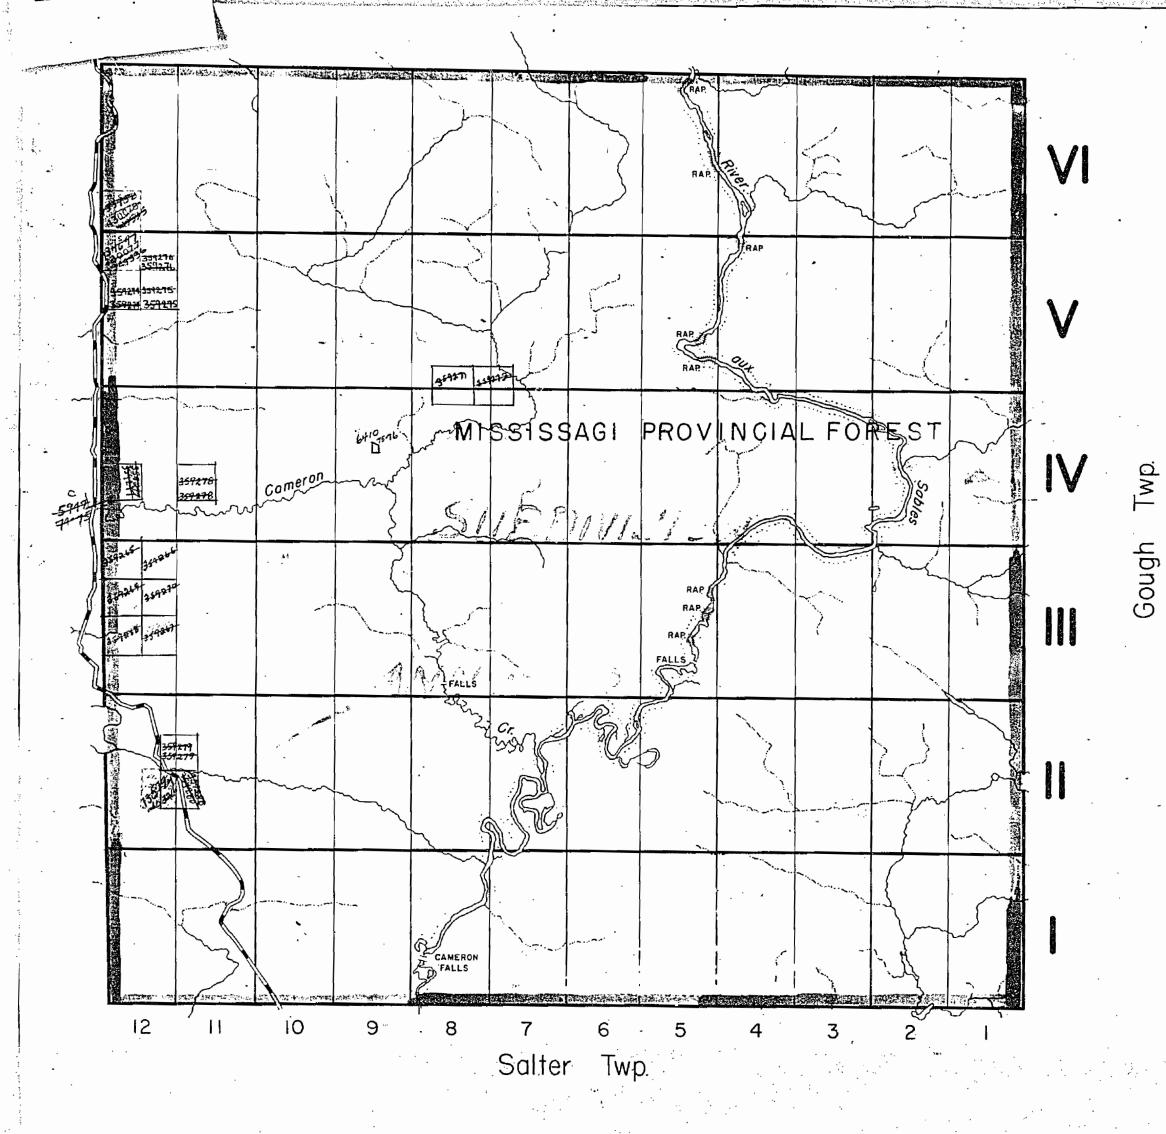

### INDEX TO LAND DISPOSITION

PLAN

G-2895

TENNYSON

M.N.R. ADMINISTRATIVE DISTRICT ESPANOLA MINING DIVISION SUDBURY LAND TITLES/REGISTRY DIVISION

ALGOMA

Contour Interval 10 Metres

AREAS WITHDRAWN FROM DISPOSITION

MRO - Mining Rights Only SRO - Surface Rights Only M + S - Mining and Surface Rights

### **SYMBOLS**

Township, Meridian, Baseline Road allowance; surveyed. Lot/Concession; surveyed. Right-of-way; road .

W-29/85-NER S.R.O. W-30/85-NER S.R.O.

Surface Rights Only . . Mining Rights Only.. Surface & Mining Rights Surface Rights Only. Mining Rights Only...

THE INFORMATION THAT APPEARS ON THIS MAP HAS BEEN COMPILED FROM VARIOUS SOURCES, AND ACCURACY IS NOT GUARANTEED. THOSE WISHING TO STAKE MIN-ING CLAIMS SHOULD CON-SULT WITH THE MINING RECORDER, MINISTRY OF NORTHERN DEVELOP-MENT AND MINES, FOR AD-ON THE STATUS OF THE

Map base and land disposition drafting by Surveys and Mapping Branch, Ministry of Natural Resources.

The disposition of land, location of lot fabric and parcel boundaries on

Natural Northern Affairs Resources and Mines