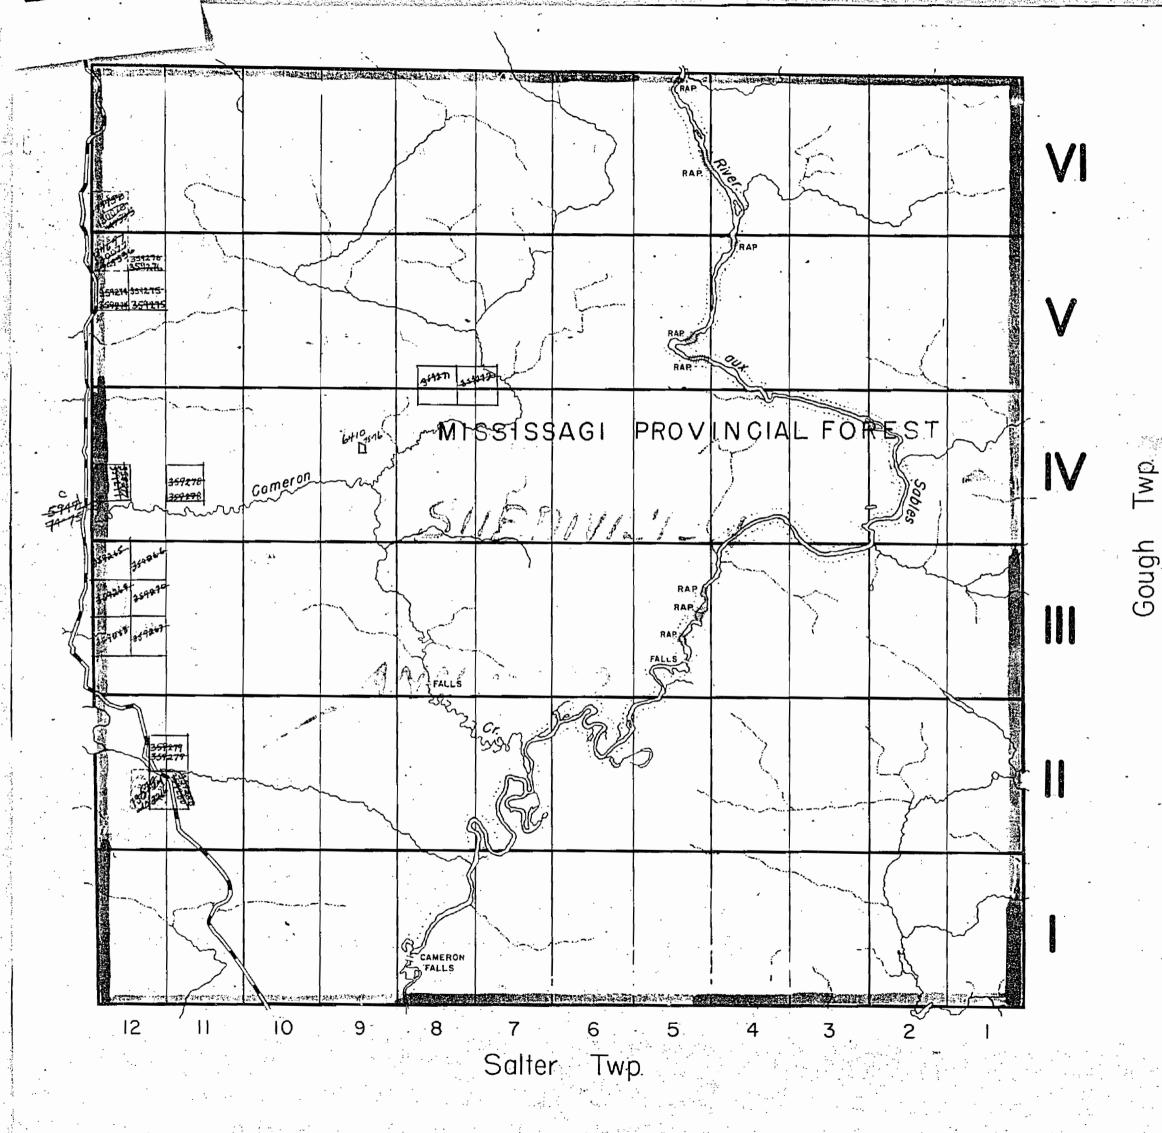

# TENNYSON

DISTRICT OF ALGOMA

SUDBURY MINING DIVISION

SCALE: I-INCH= 40 CHAINS

## LEGEND

PATENTED LAND CROWN LAND SALE LOCATED LAND LICENSE OF OCCUPATION IMPROVED ROADS MARSH OR MUSKEG

## NOTES

Aux Sables River Reserved for Water Power

400 Reserve to Dept. of Lands & Forests

Sand & Gravel on all unpatented mining claims in this Township reserved to the Crown.

Miss. Brown Threat.

July Jack 53.

PLAN NO. - M-1155

DEPARTMENT OF MINES -ONTARIO-

THE TOWNSHIP OF