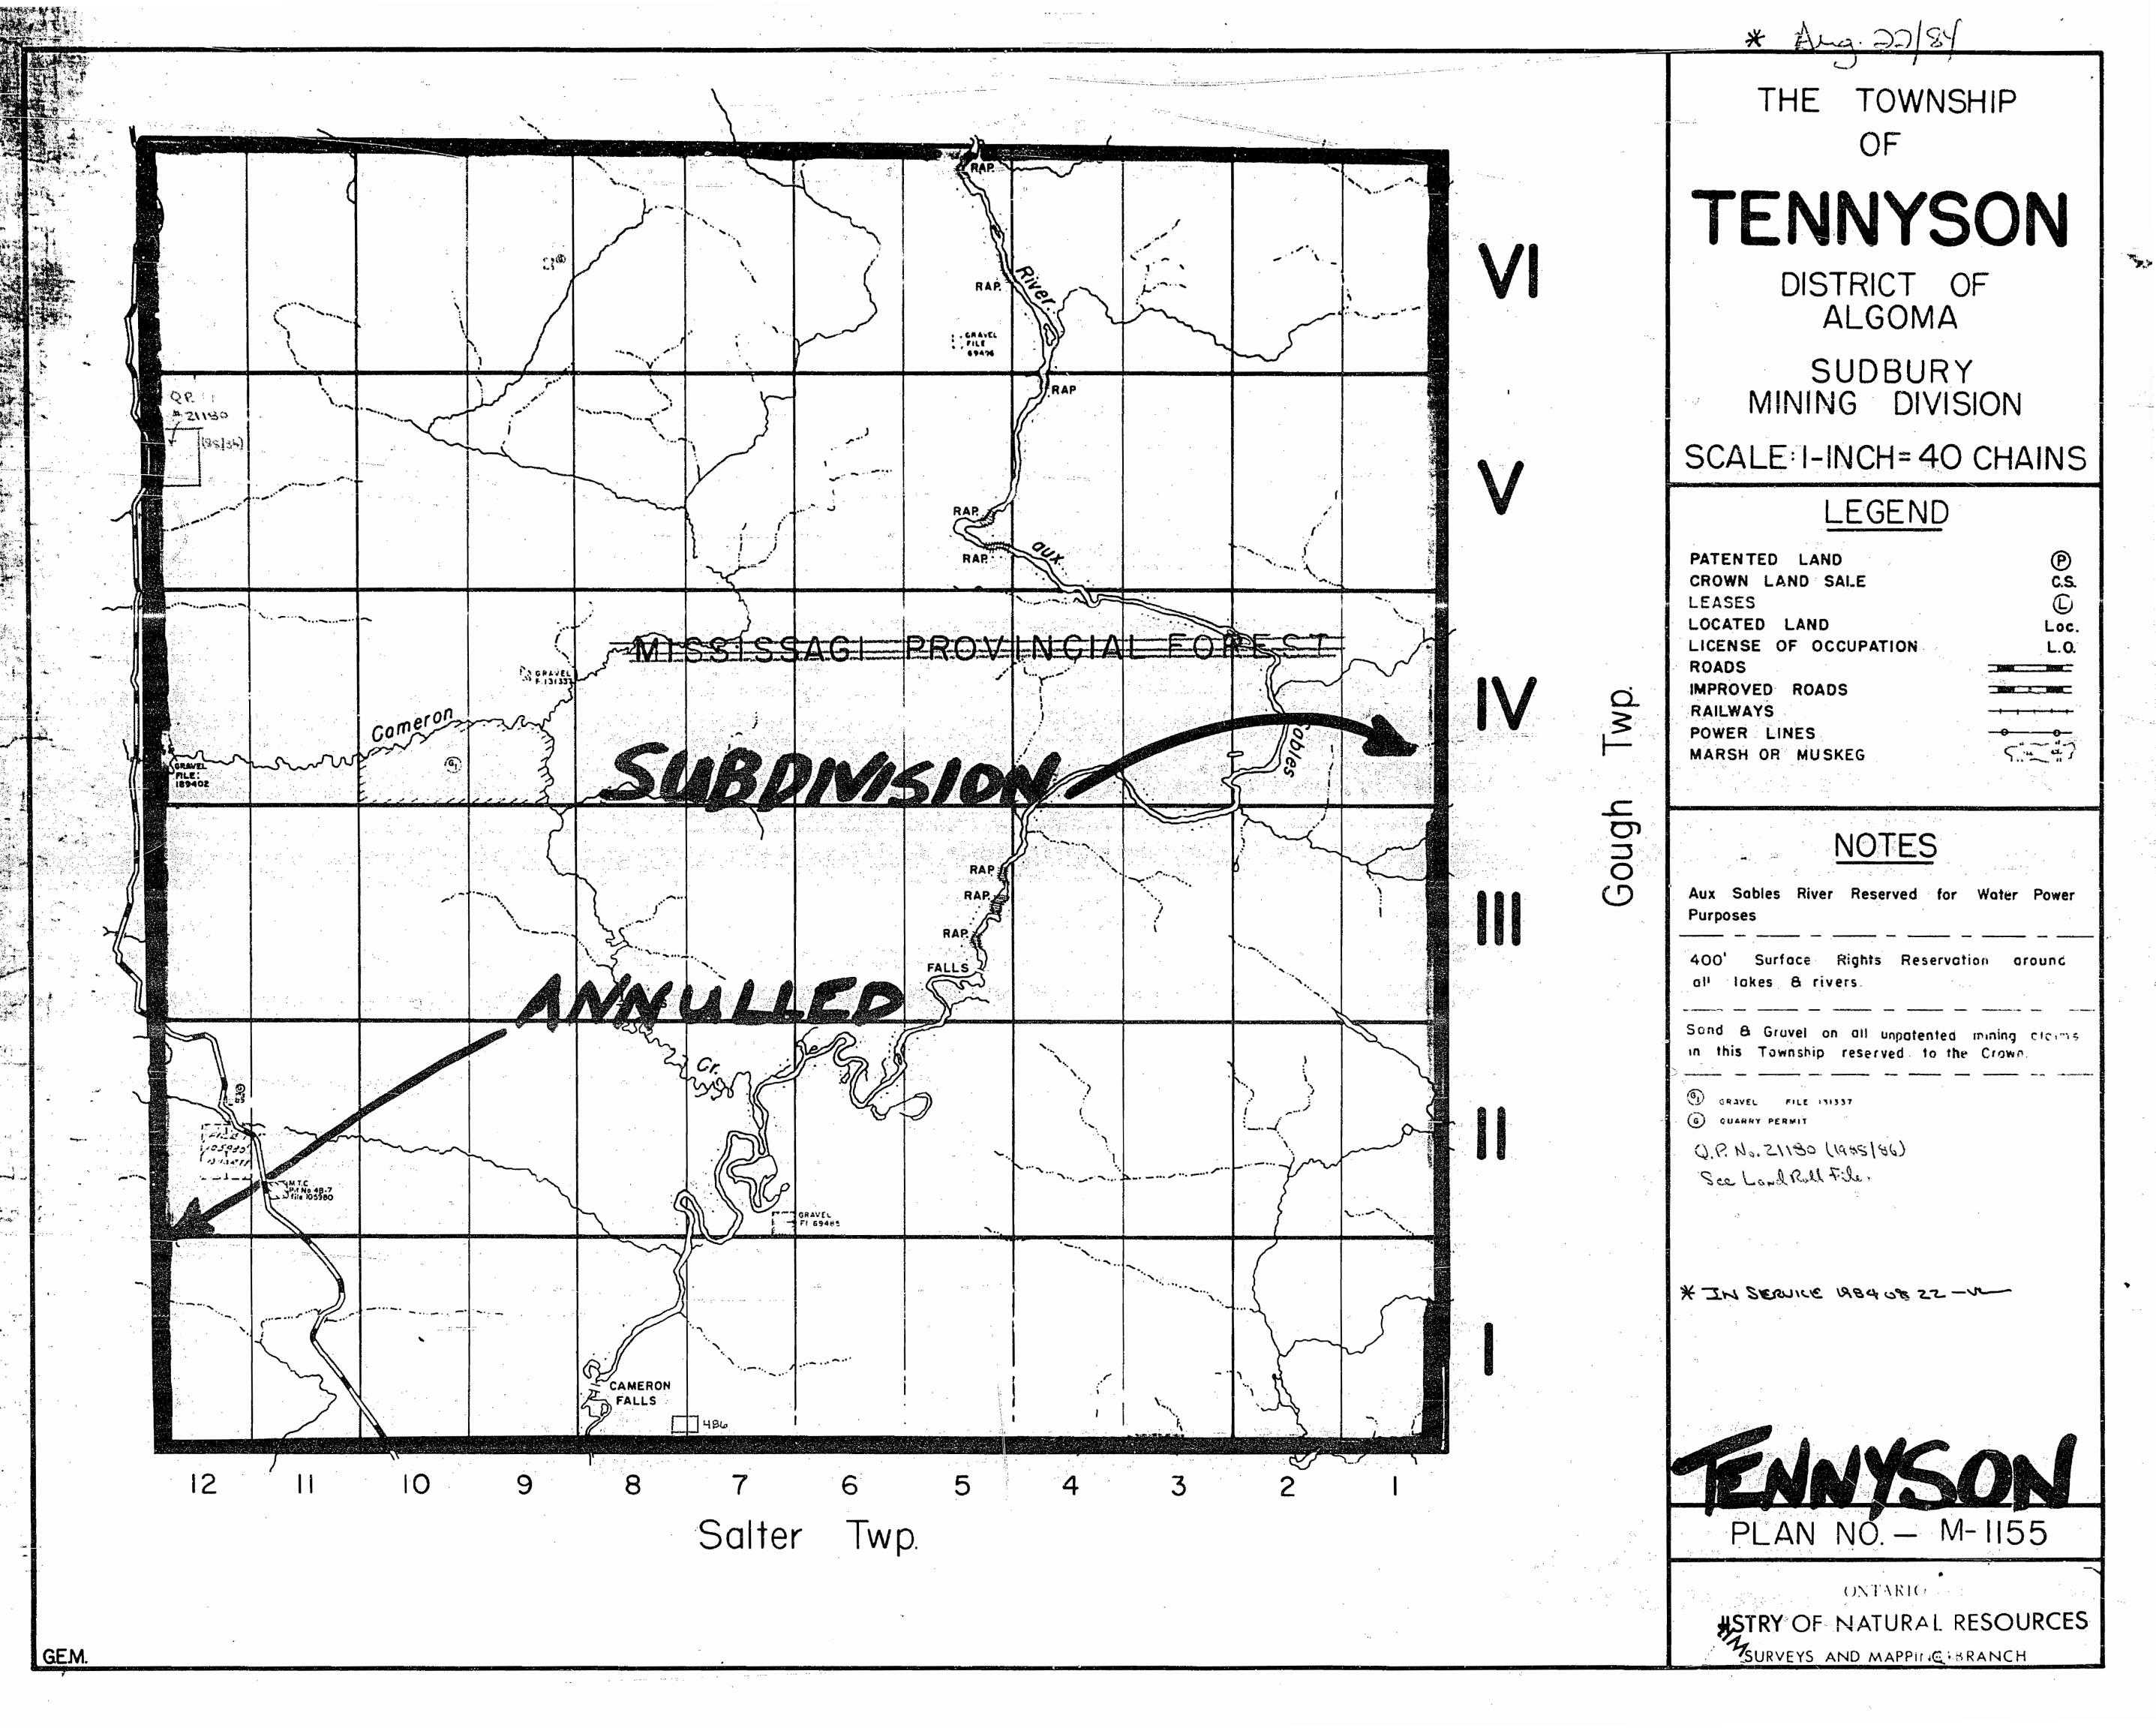

THE TOWNSHIP OF

# TENNYSON

DISTRICT OF ALGOMA

SUDBURY MINING DIVISION

SCALE: I-INCH= 40 CHAINS

## LEGEND

PATENTED LAND
CROWN LAND SALE
LEASES
LOCATED LAND
LICENSE OF OCCUPATION
ROADS
IMPROVED ROADS
RAILWAYS
POWER LINES
MARSH OR MUSKEG

## <u>NOTES</u>

Aux Sables River Reserved for Water Power

400' Surface Rights Reservation around all lakes & rivers.

Sand & Gravel on all unpatented mining craims in this Township reserved to the Crown

G GRAVEL FILE 1313371

TENNYSON

PLAN NO. - M-1155

ONTARIO

ISTRY OF NATURAL RESOURCES

SURVEYS AND MAPPING BRANCH

Ministry of Ministry of
Natural Northern Affairs
Resources and Mines