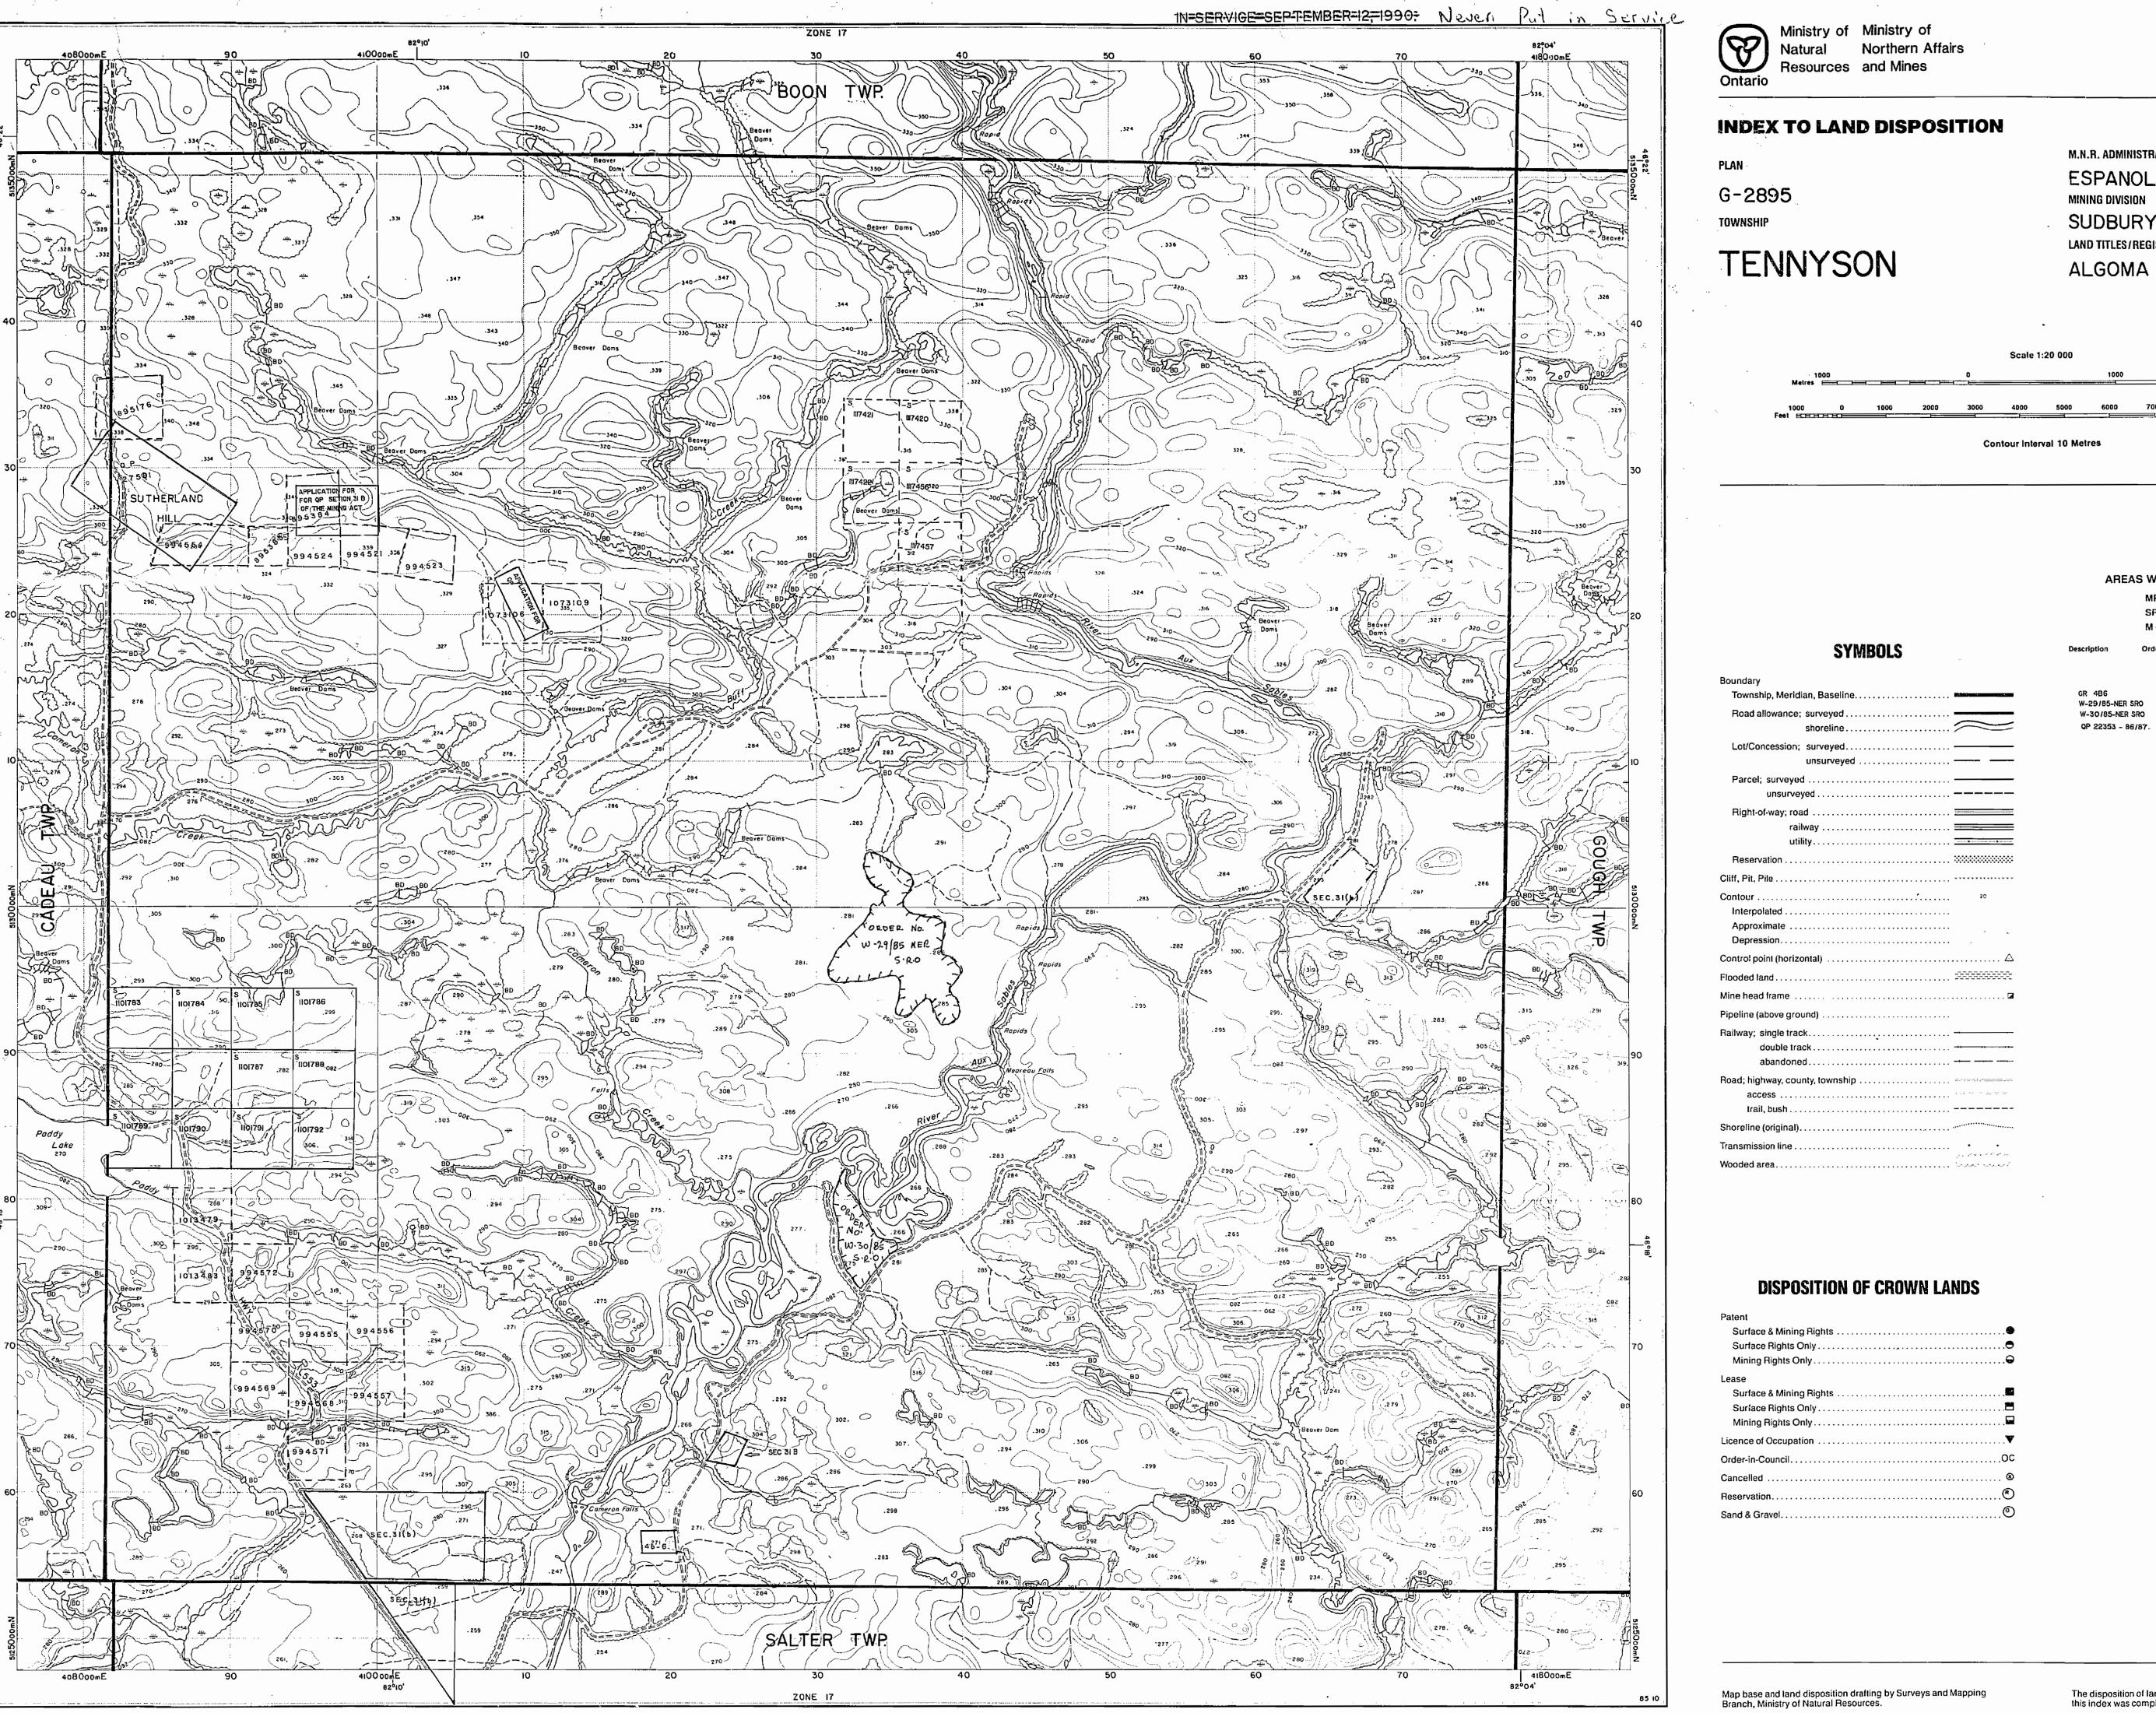

### INDEX TO LAND DISPOSITION

PLAN

G-2895

TENNYSON

M.N.R. ADMINISTRATIVE DISTRICT
ESPANOLA

MINING DIVISION
SUDBURY
LAND TITLES/REGISTRY DIVISION

ALGOMA

AREAS WITHDRAWN FROM DISPOSITION

MRO - Mining Rights Only
SRO - Surface Rights Only

QP. NO-21180 (1985/86)

W-29/85-NER S.R.O.

W-30/85 - NER 5.8.0.

Q.P. 22353 -8487

G.R. 486

#### 21MR0F3

Township, Meridian, Baseline.

Road allowance; surveyed.
shoreline.

Lot/Concession; surveyed.
unsurveyed

Parcel; surveyed
unsurveyed

Right-of-way; road
railway
utility.

Reservation

Interpolated

Approximate
Depression.

Control point (horizontal)

Flooded land

Mine head frame

Pipeline (above ground)

abandoned

Road; highway, county, township

access
trail, bush

Shoreline (original).

APR 08 1492

abid. There's it.

### **DISPOSITION OF CROWN LANDS**

Patent
Surface & Mining Rights
Surface Rights Only
Mining Rights Only
Lease
Surface & Mining Rights
Surface Rights Only
Mining Rights Only
Mining Rights Only
Concerin-Council
Cancelled
Reservation
Sand & Gravel

THE INFORMATION THAT APPEARS ON THIS MAP HAS BEEN COMPILED FROM VARIOUS SOURCES, AND ACCURACY IS NOT GUARANTEED. THOSE WISHING TO STAKE MINING CLAIMS SHOULD CONSULT WITH THE MINING RECORDER, MINISTRY OF NORTHERN DEVELOPMENT AND MINES, FOR ADDITIONAL INFORMATION ON THE STATUS OF THE LANDS SHOWN HEREON.

TENNYSON

Map base and land disposition drafting by Surveys and Mapping Branch, Ministry of Natural Resources.

Ministry of Ministry of
Natural Northern Affairs
Resources and Mines Ministry of Ministry of

Contour Interval 10 Metres

#### AREAS WITHDRAWN FROM DISPOSITION

MRO - Mining Rights Only SRO - Surface Rights Only M + S - Mining and Surface Rights

### SYMBOLS

Boundary Road allowance; surveyed. RI W-29/85-NER S.R.O. Lot/Concession; surveyed. @ W-30/85 - NER S.R.O. Right-of-way; road Control point (horizontal) . Flooded land.. Mine head frame Pipeline (above ground) . . Railway; single track.. Road; highway, county, township access .