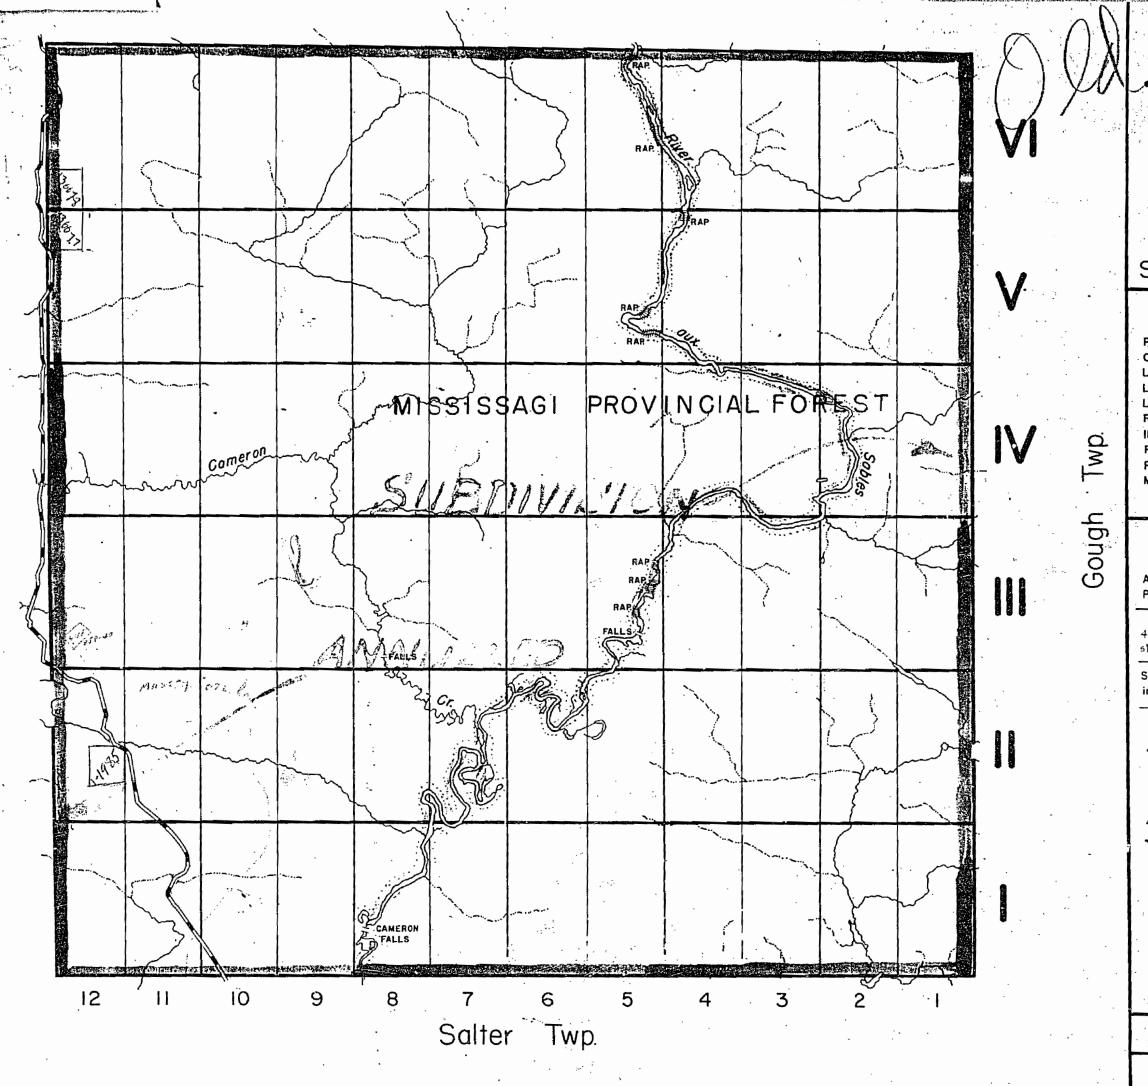

INDEX TO LAND DISPOSITION

PLAN

G-2895 TOWNSHIP

**TENNYSON** 

M.N.R. ADMINISTRATIVE DISTRICT

**ESPANOLA** MINING DIVISION SUDBURY

ALGOMA

LAND TITLES / REGISTRY DIVISION

Contour Interval 10 Metres

#### AREAS WITHDRAWN FROM DISPOSITION

MRO - Mining Rights Only SRO - Surface Rights Only M + S - Mining and Surface Rights

### SYMBOLS

Boundary Road allowance; surveyed. RI W-29/85-NER S.R.O. Lot/Concession; surveyed. @ W-30/85 - NER S.R.O. Right-of-way; road Control point (horizontal) . Flooded land.. Mine head frame Pipeline (above ground) . . Railway; single track.. Road; highway, county, township access .

## DATE OF ISSUE

JUN 2 3 1998 PROVINCIAL RECORDING OFFICE - SUDBURY

### **DISPOSITION OF CROWN LANDS**

Shoreline (original).

Transmission line . .

Surface & Mining Rights Surface Rights Only. Mining Rights Only . . Surface & Mining Rights Surface Rights Only. Mining Rights Only. Licence of Occupation Cancelled Sand & Gravel. LAND USE PERMIT

THE INFORMATION THAT APPEARS ON THIS MAP HAS BEEN COMPILED FROM VARIOUS SOURCES, AND ACCURACY IS NOT GUARANTEED. THOSE WISHING TO STAKE MIN-ING CLAIMS SHOULD CON-SULT WITH THE MINING RECORDER, MINISTRY OF NORTHERN DEVELOP-MENT AND MINES, FOR AD-

DITIONAL INFORMATION ON THE STATUS OF THE LANDS SHOWN HEREON.

Map base and land disposition drafting by Surveys and Mapping Branch, Ministry of Natural Resources.

\* Au 20/54 THE TOWNSHIP OF TENNYSON DISTRICT OF ALGOMA SUDBURY MINING DIVISION SCALE: I-INCH= 40 CHAINS LEGEND PATENTED LAND CROWN LAND SALE LEASES LOCATED LAND LICENSE OF OCCUPATION ROADS IMPROVED ROADS RAILWAYS POWER LINES SIBDIVISION MARSH OR MUSKEG NOTES Aux Sables River Reserved for Water Power Surface Rights Reservation around Sond & Gravel on all unpatented mining mix in this Township reserved to the Crown ( CUARRY PERMIT (28/2011) ce115, 849, 9.0 See Land Rell File. \* IN SERVICE 1984 UB ZZ -Ve CAMERON FALLS 12 10 9 PLAN NO. - M-1155 Salter ONTARIO JISTRY OF NATURAL RESOURCES SURVEYS AND MAPPING HRANCH GEM.