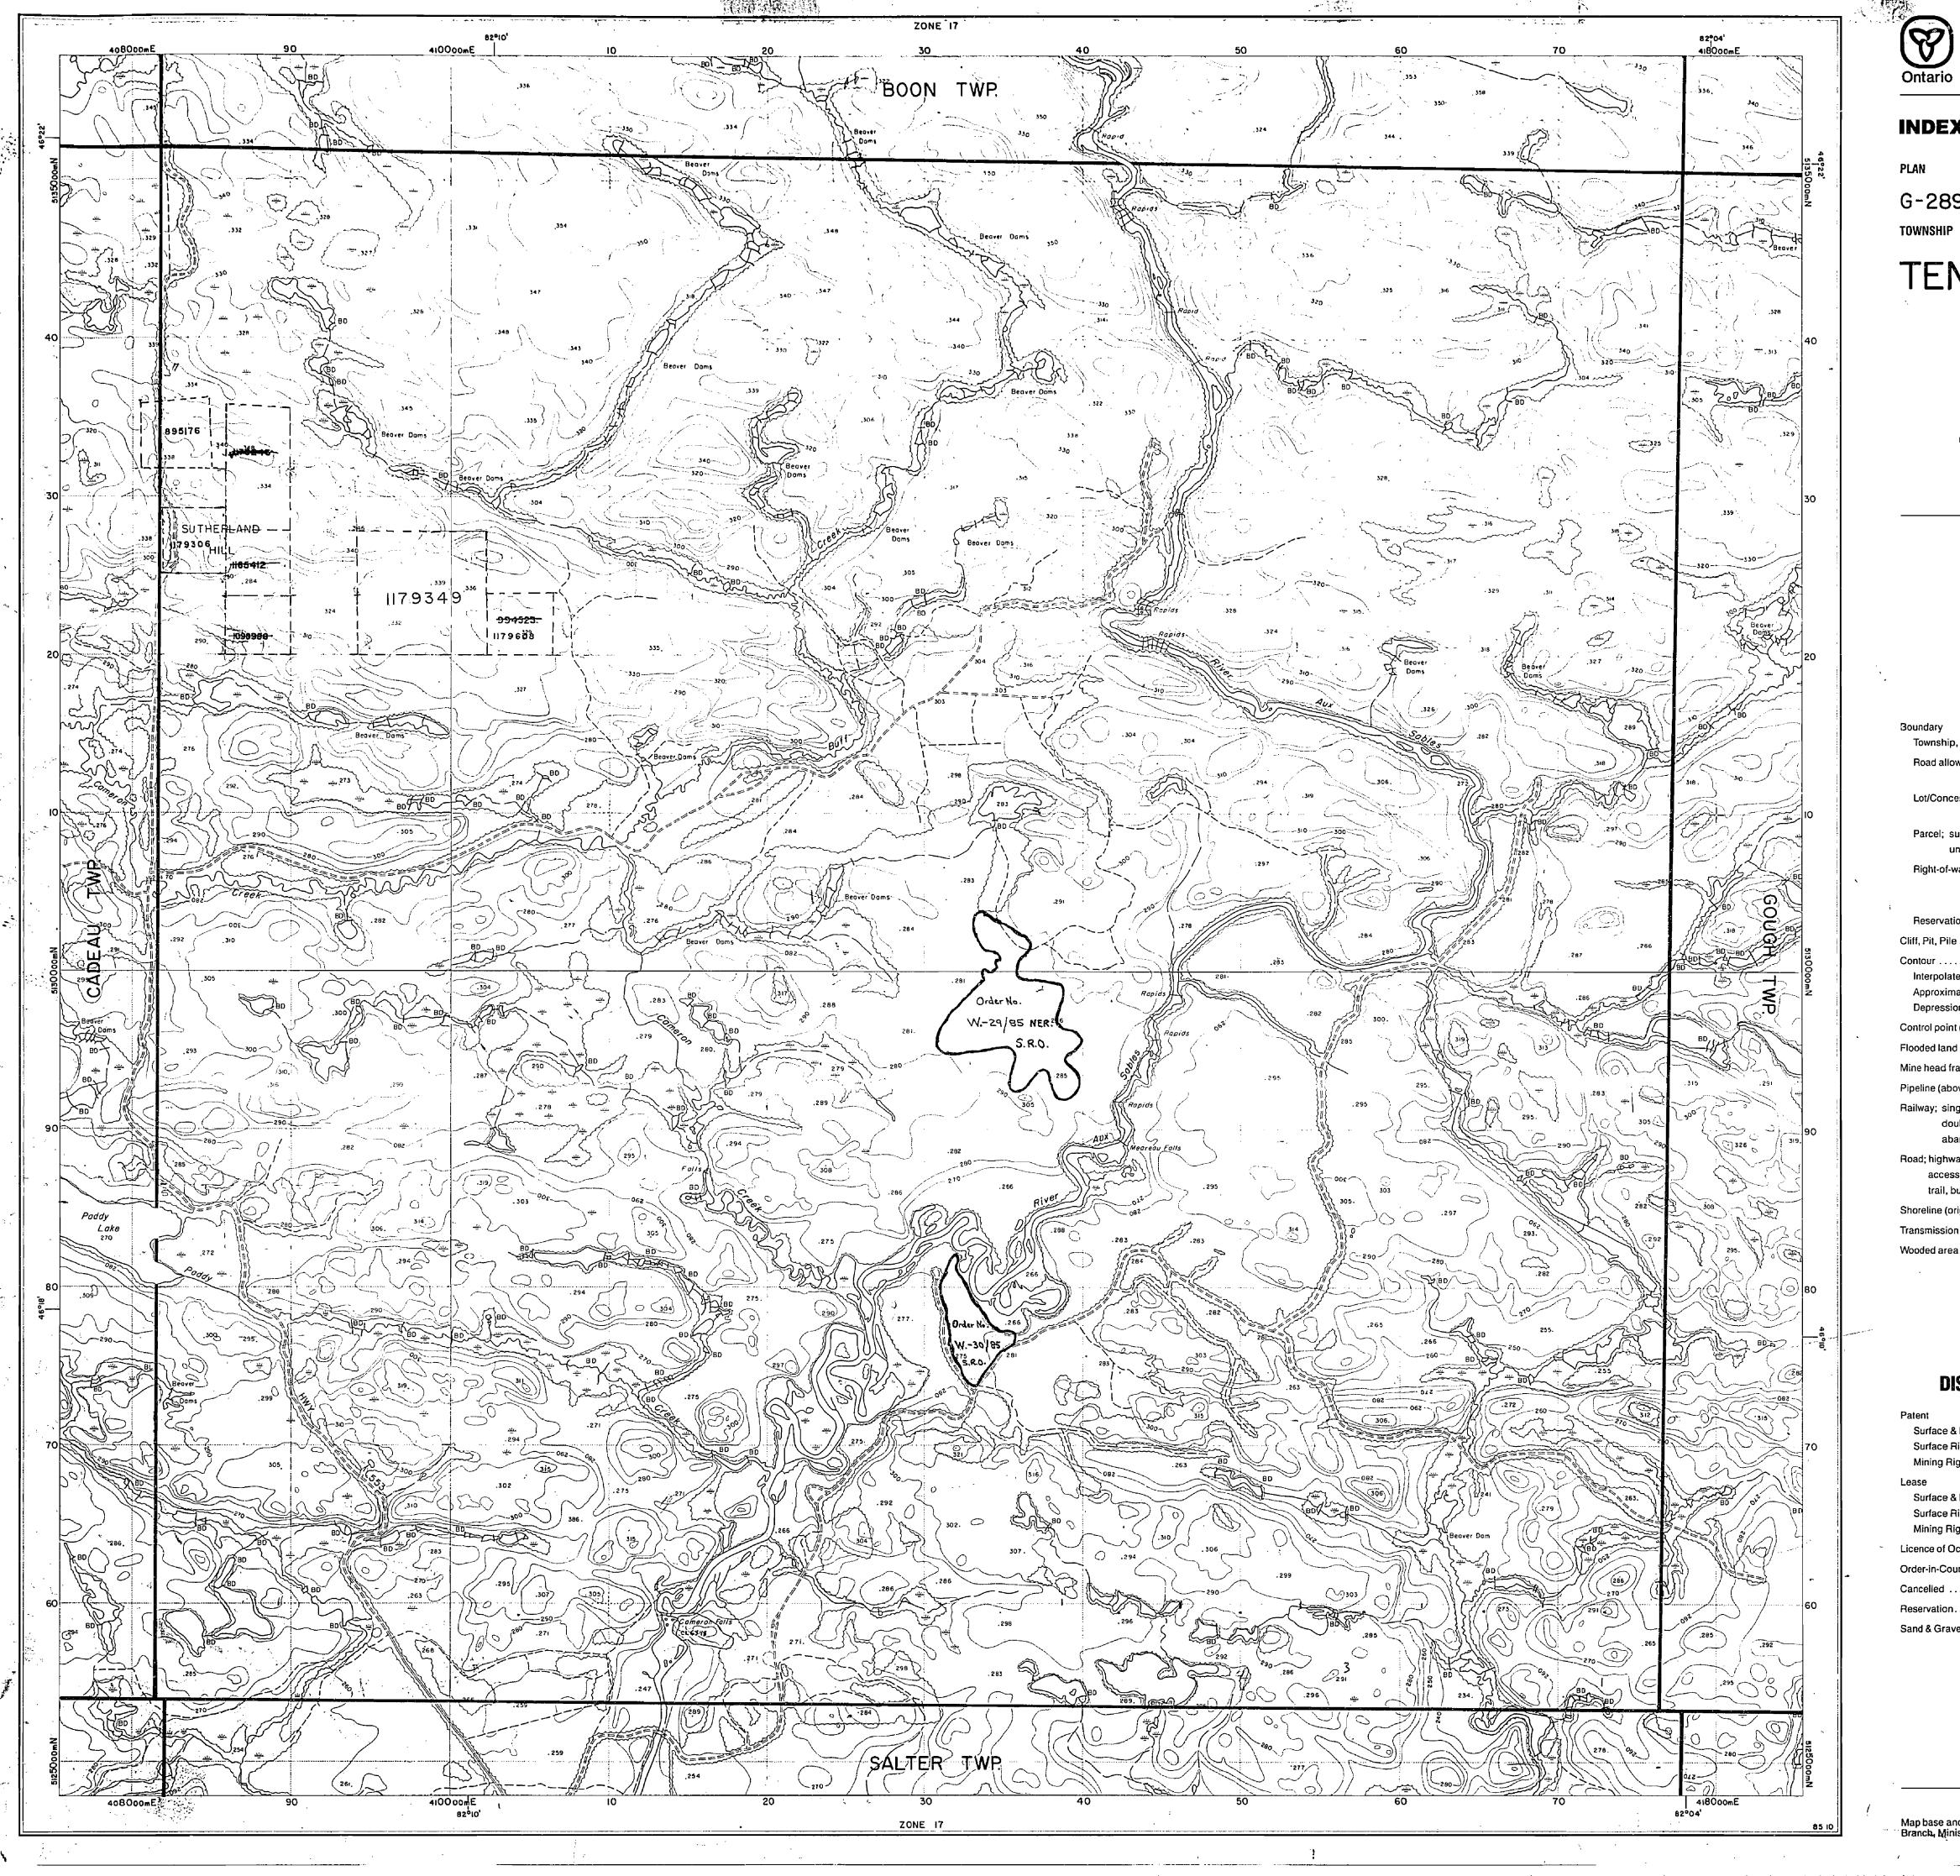

### INDEX TO LAND DISPOSITION

PLAN

G-2895

TENNYSON

M.N.R. ADMINISTRATIVE DISTRICT
ESPANOLA

MINING DIVISION
SUDBURY
LAND TITLES/REGISTRY DIVISION

ALGOMA

AREAS WITHDRAWN FROM DISPOSITION

MRO - Mining Rights Only
SRO - Surface Rights Only

QP. NO-21180 (1985/86)

W-29/85-NER S.R.O.

W-30/85 - NER 5.8.0.

Q.P. 22353 -8487

G.R. 486

#### AREAS WITHDRAWN FROM DISPOSITION

MRO - Mining Rights Only SRO - Surface Rights Only M + S - Mining and Surface Rights

### SYMBOLS

Boundary Road allowance; surveyed. RI W-29/85-NER S.R.O. Lot/Concession; surveyed. @ W-30/85 - NER S.R.O. Right-of-way; road Control point (horizontal) . Flooded land.. Mine head frame Pipeline (above ground) . . Railway; single track.. Road; highway, county, township access .