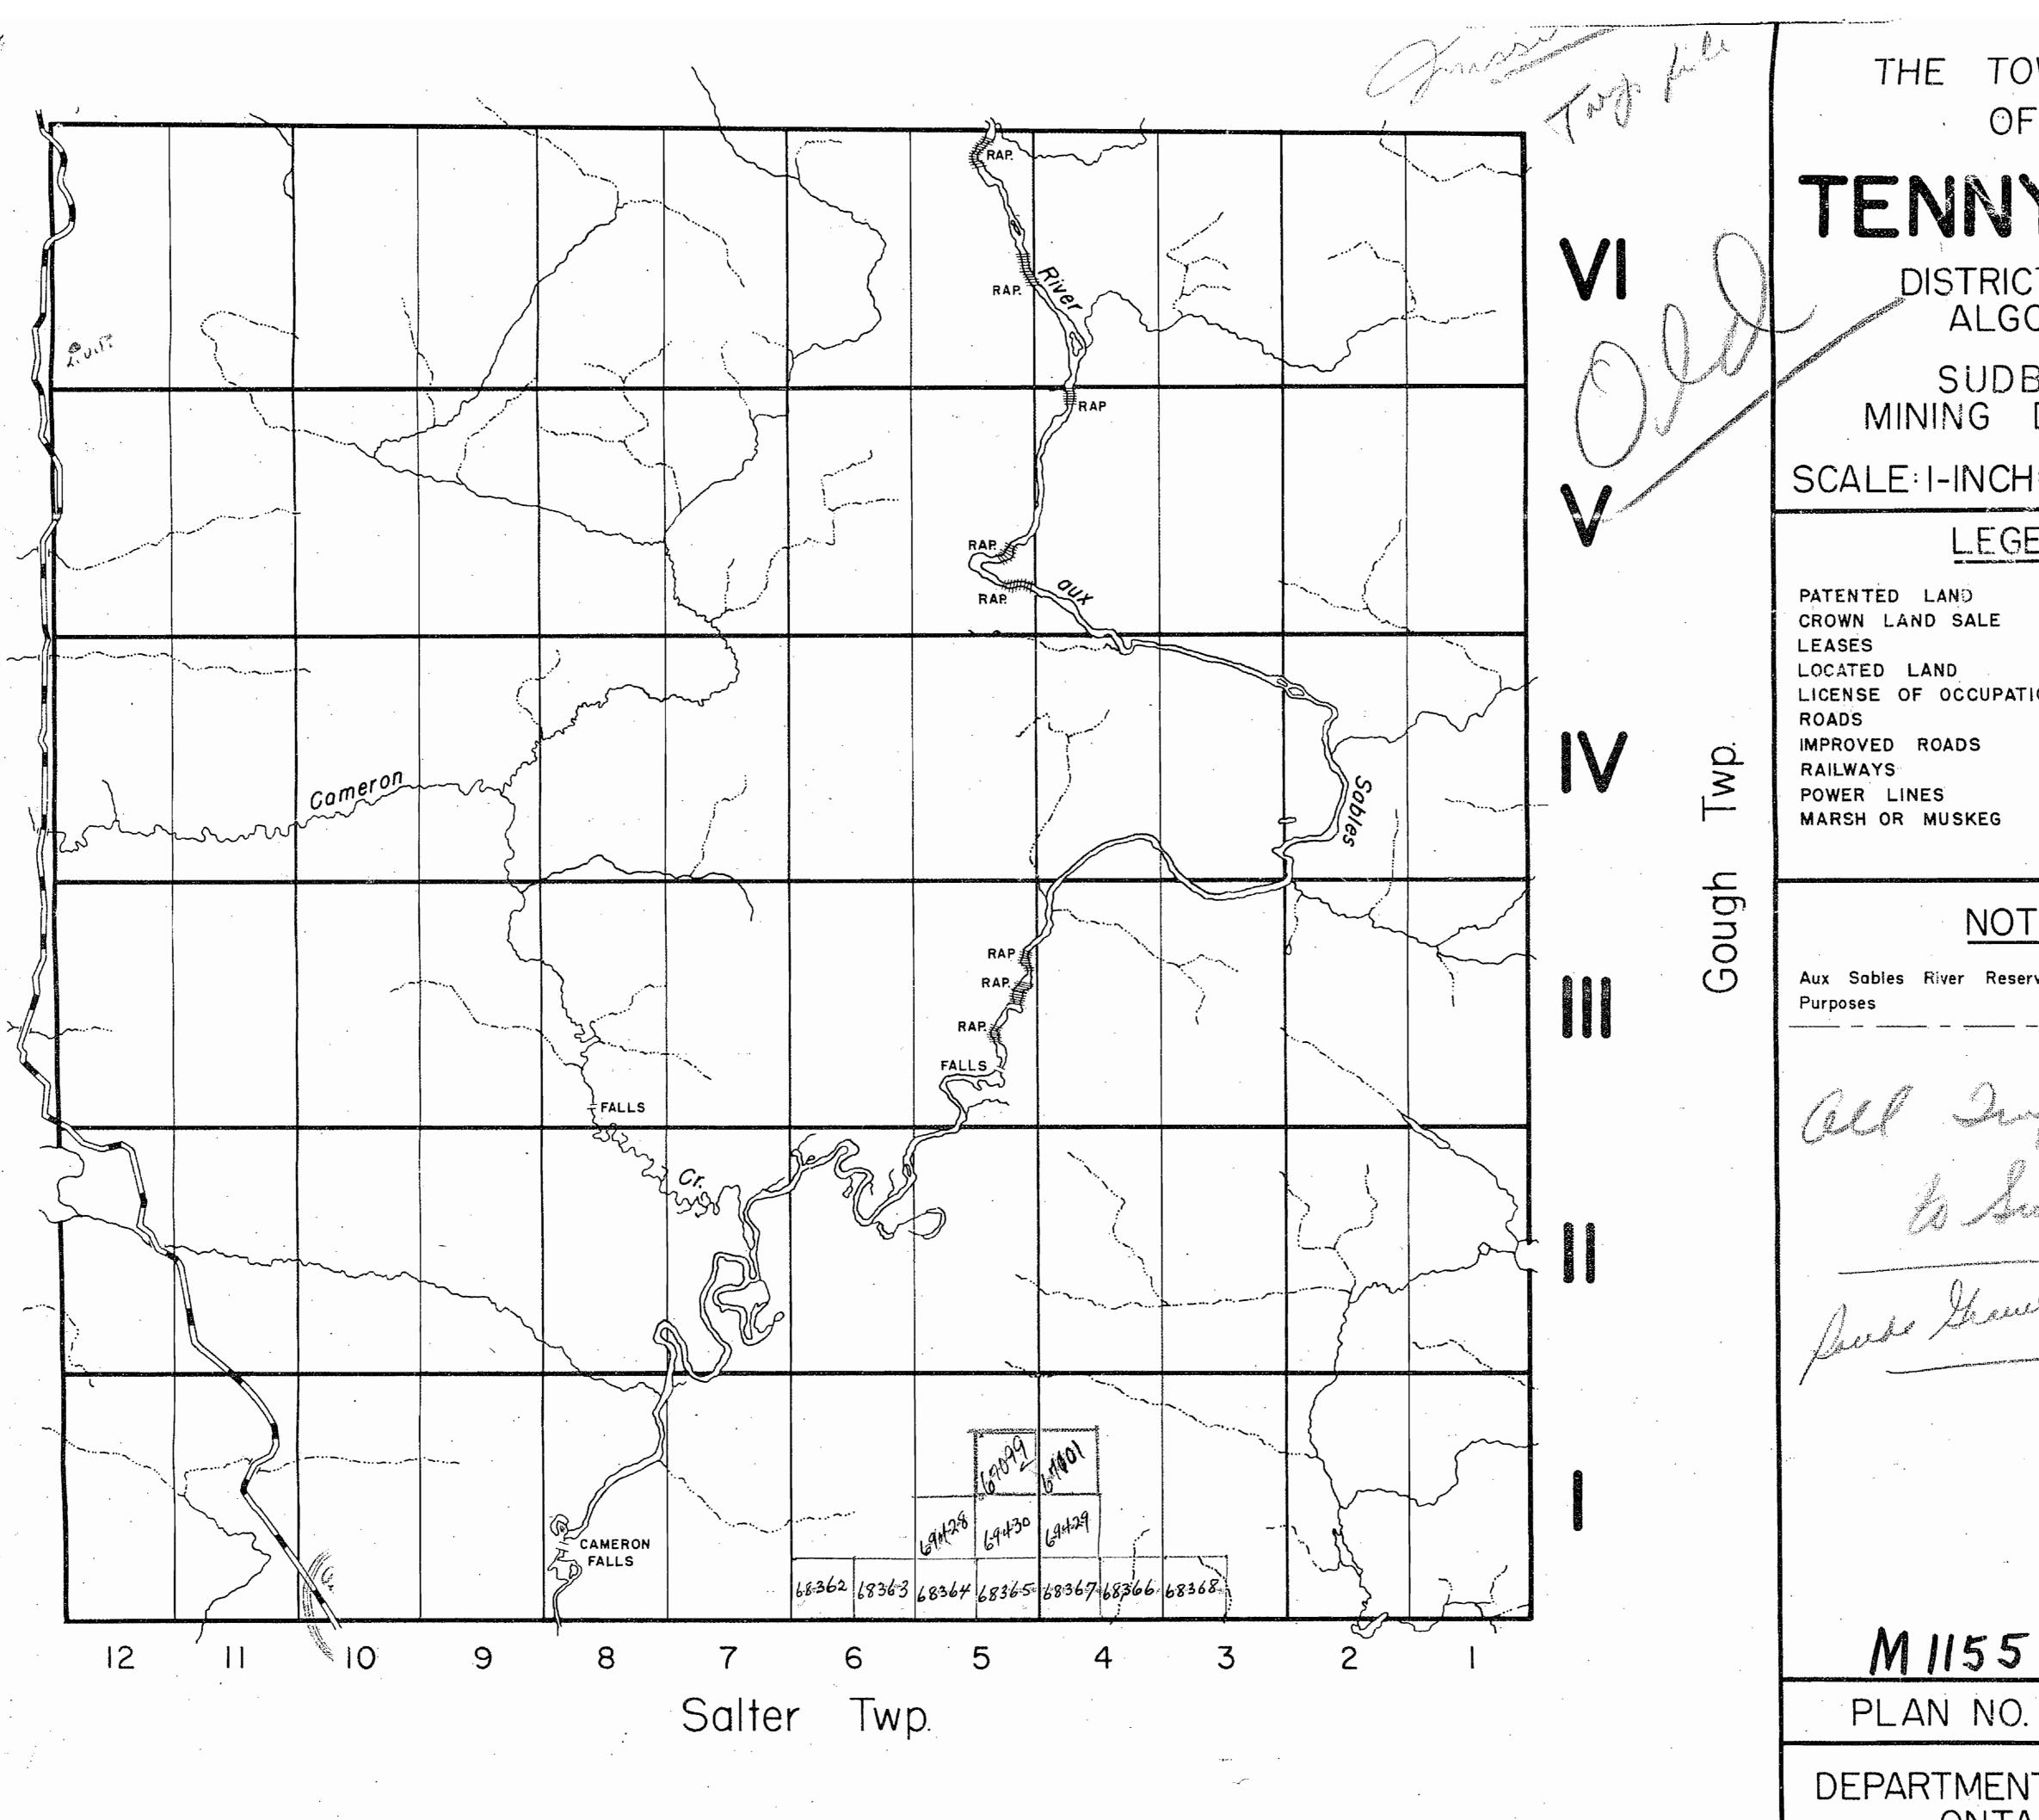

THE TOWNSHIP OF

# TENNYSON

DISTRICT OF ALGOMA

SUDBURY MINING DIVISION

SCALE: I-INCH= 40 CHAINS

## LEGEND

PATENTED LAND
CROWN LAND SALE
LEASES
LOCATED LAND
LICENSE OF OCCUPATION
ROADS
IMPROVED ROADS
RAILWAYS
POWER LINES
MARSH OR MUSKEG

## <u>NOTES</u>

Aux Sables River Reserved for Water Power

400' Surface Rights Reservation around all lakes & rivers.

Sand & Gravel on all unpatented mining craims in this Township reserved to the Crown

G GRAVEL FILE 1313371

TENNYSON

PLAN NO. - M-1155

ONTARIO

ISTRY OF NATURAL RESOURCES

SURVEYS AND MAPPING BRANCH

Ministry of Ministry of
Natural Northern Affairs
Resources and Mines