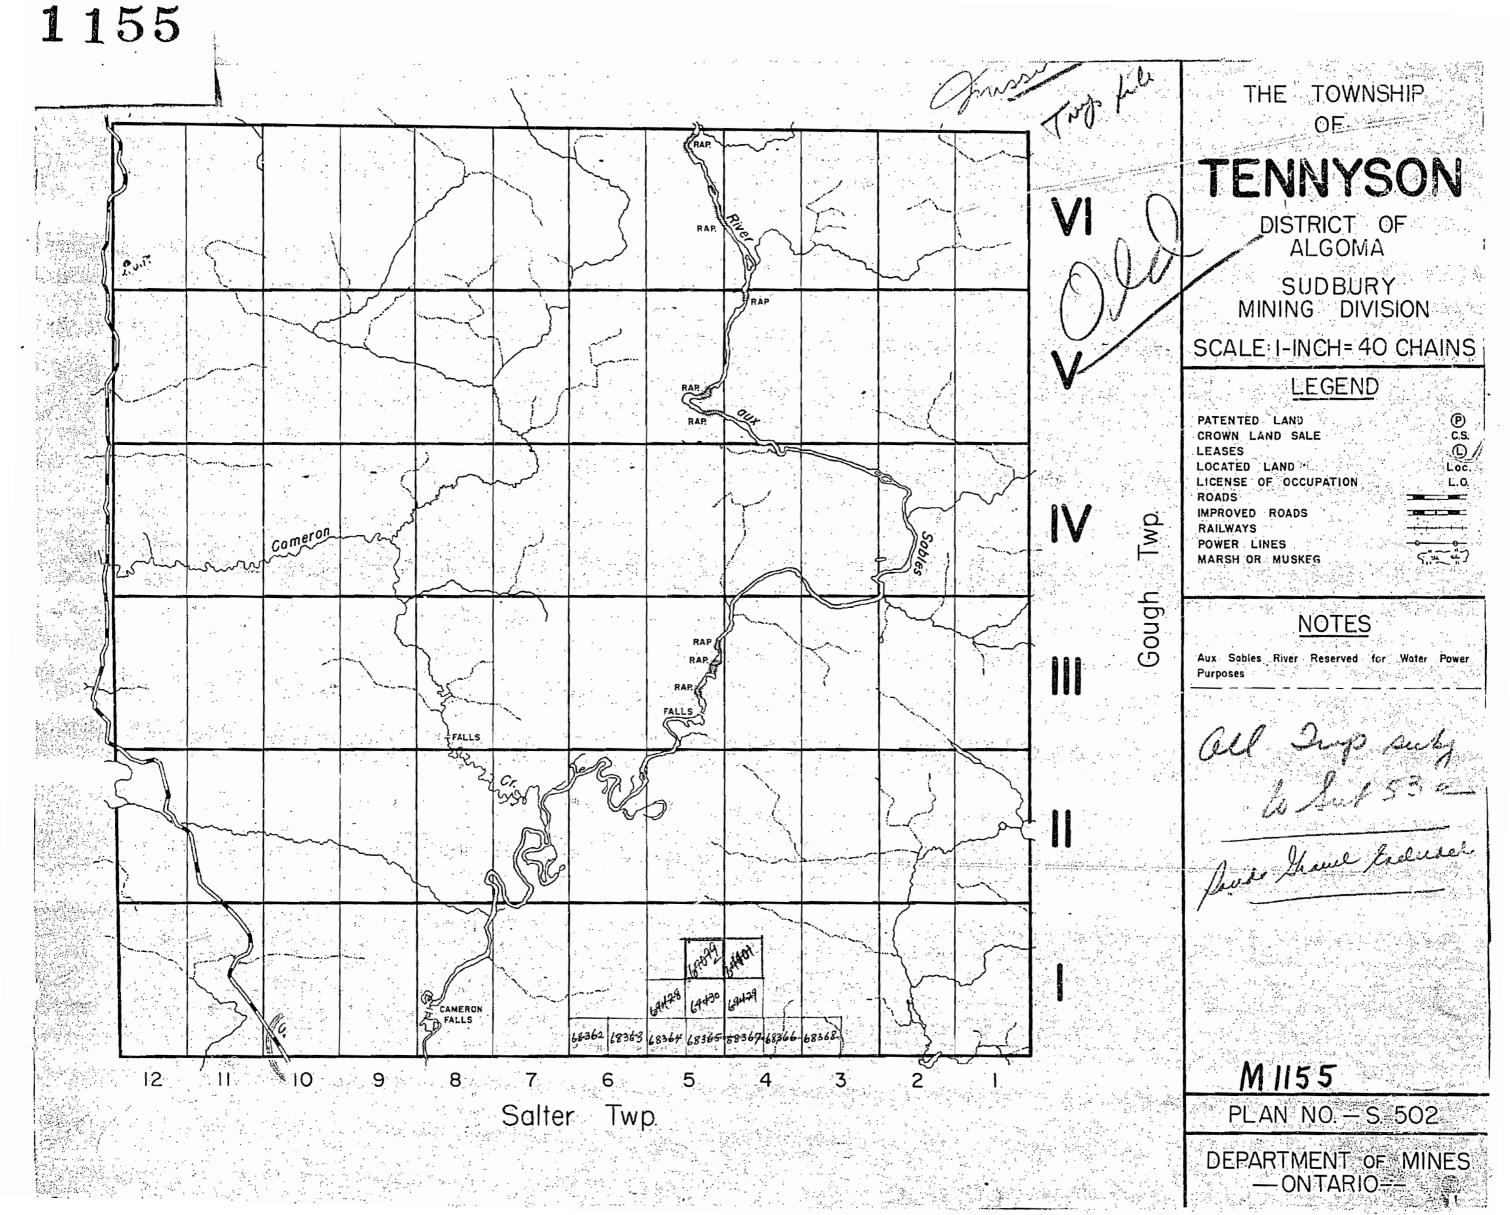

THE TOWNSHIP OF

# TENNYSON

DISTRICT OF ALGOMA

SUDBURY MINING DIVISION

SCALE: I-INCH= 40 CHAINS

## LEGEND

PATENTED LAND
CROWN LAND SALE
LEASES
LOCATED LAND
LICENSE OF OCCUPATION
ROADS
IMPROVED ROADS
RAILWAYS
POWER LINES
MARSH OR MUSKEG

## <u>NOTES</u>

Aux Sables River Reserved for Water Power

400' Surface Rights Reservation around all lakes & rivers.

Sand & Gravel on all unpatented mining craims in this Township reserved to the Crown

G GRAVEL FILE 1313371

PLAN NO. - M-1155

DEPARTMENT OF MINES -ONTARIO-

THE TOWNSHIP OF