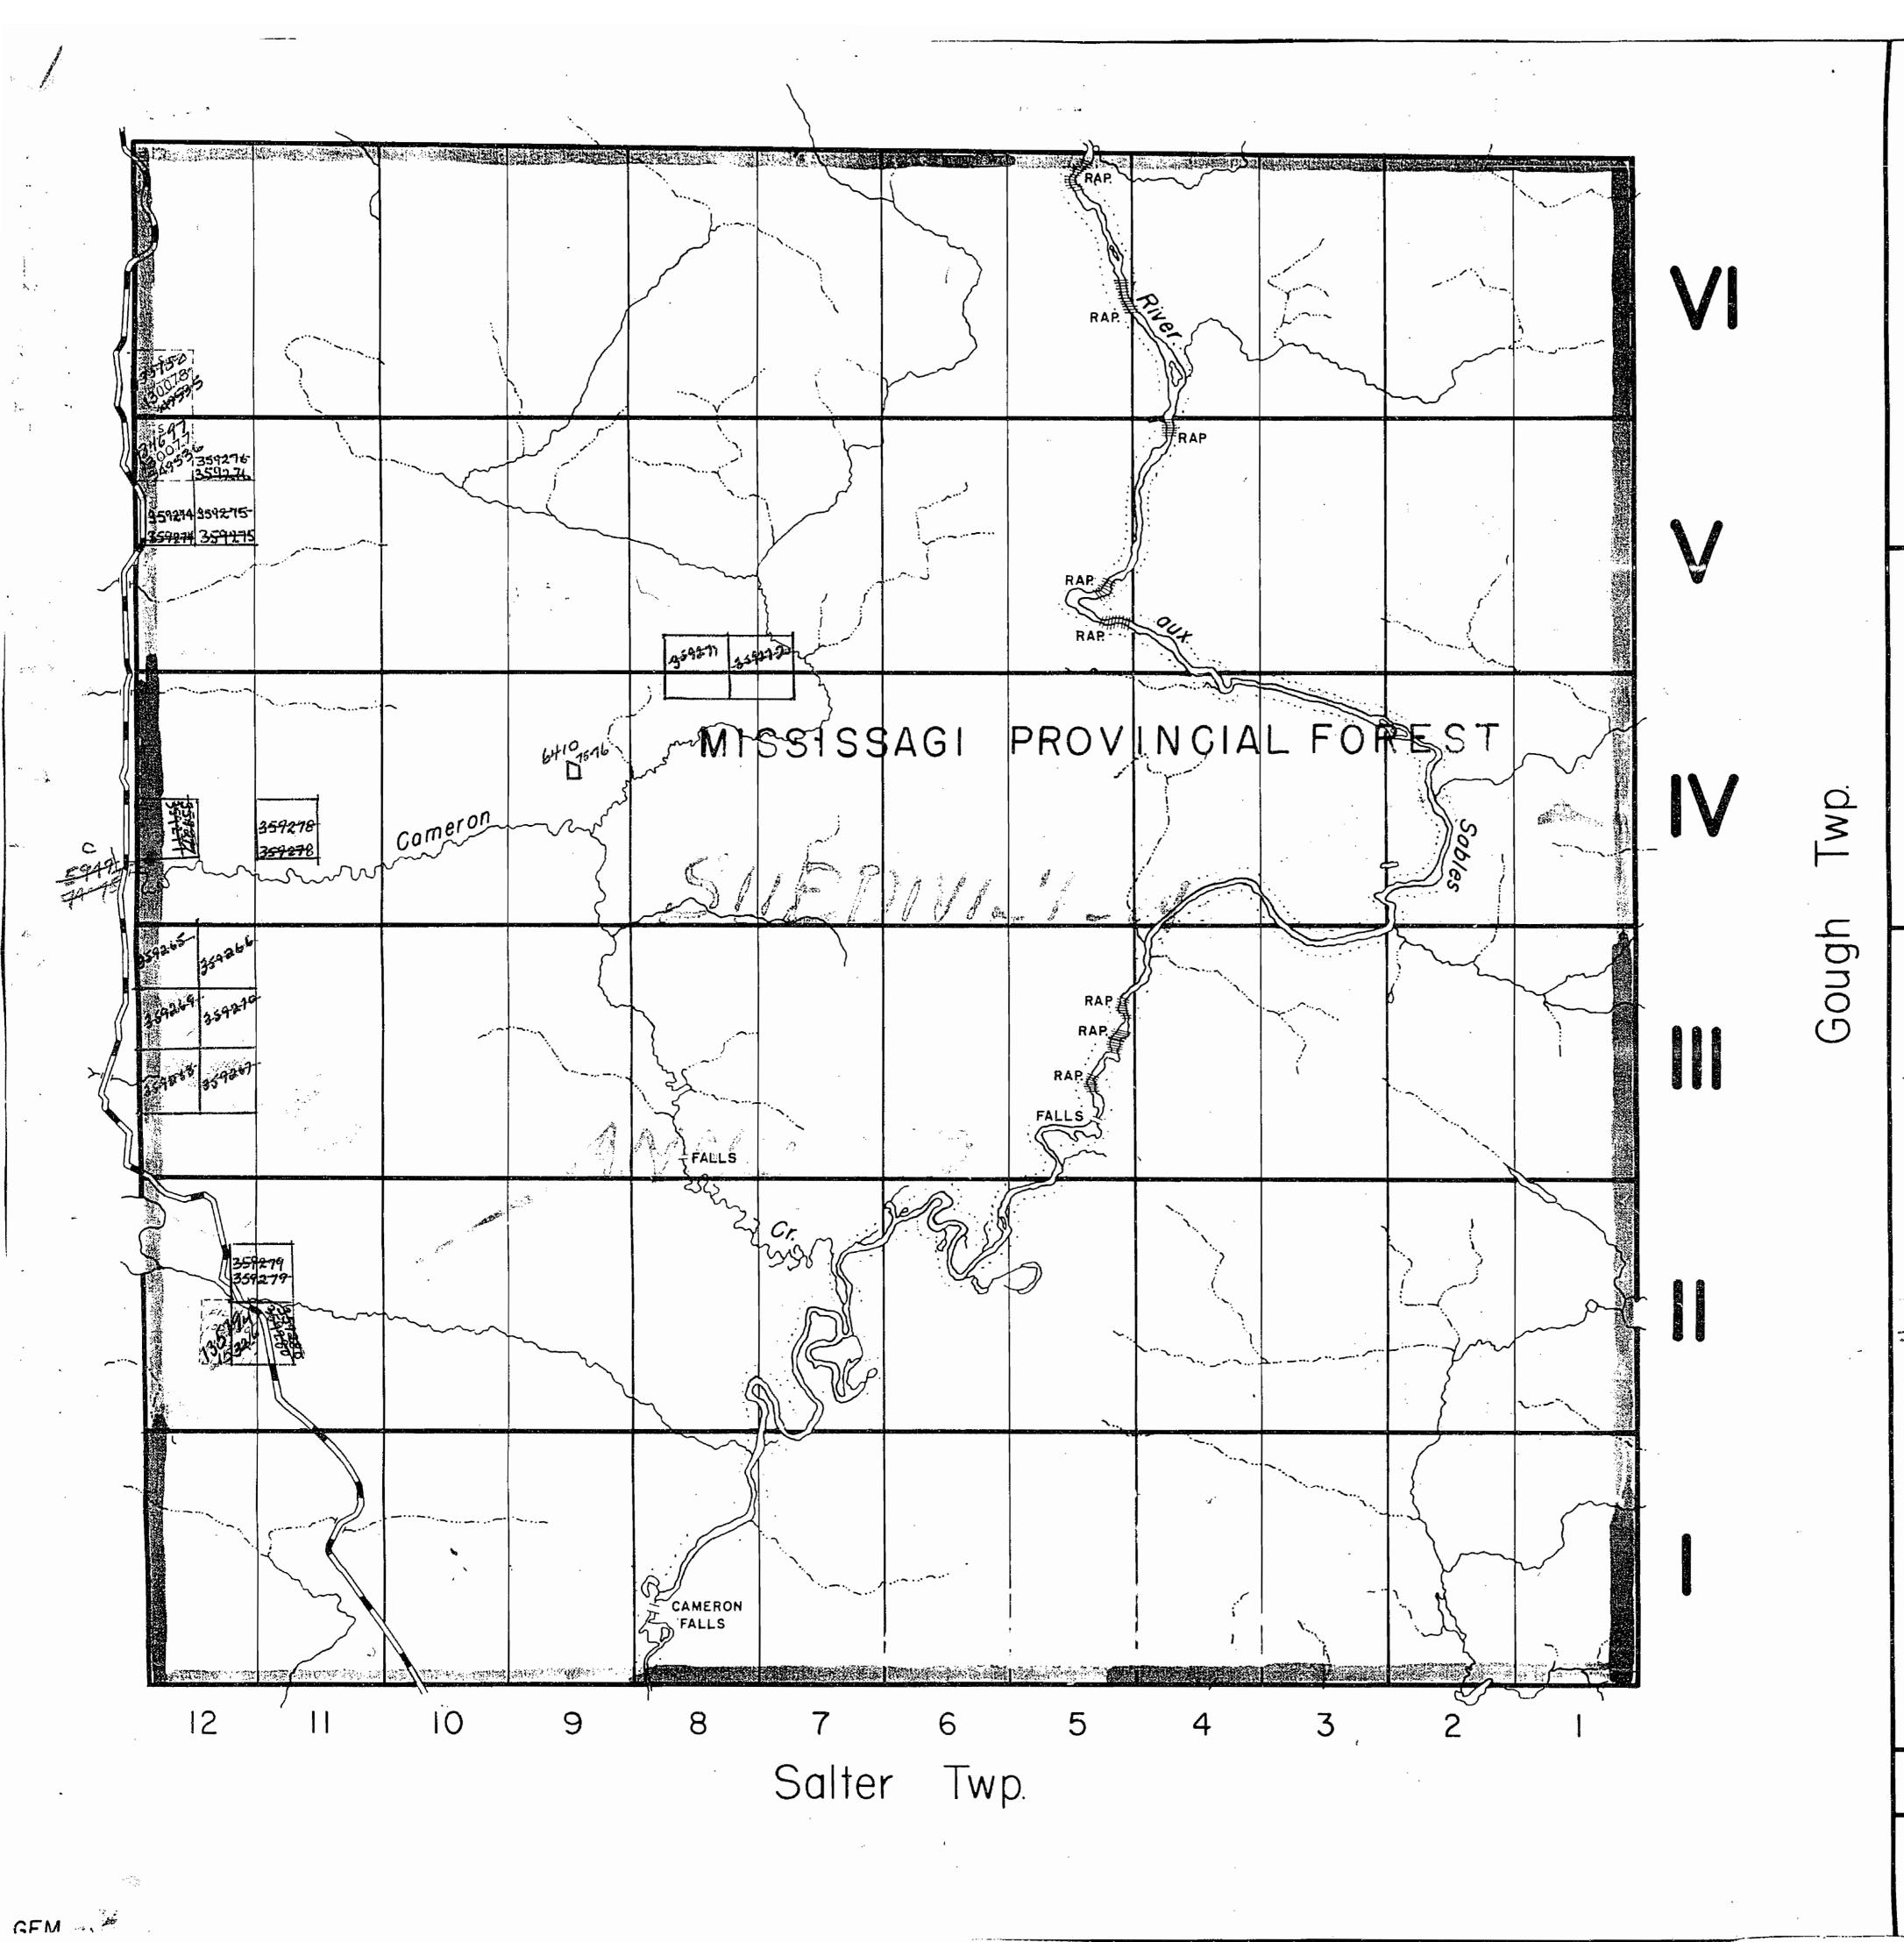

## LEGEND

PATENTED LAND
CROWN LAND SALE
LEASES
LOCATED LAND
LICENSE OF OCCUPATION
ROADS
IMPROVED ROADS
RAILWAYS
POWER LINES
MARSH OR MUSKEG

## <u>NOTES</u>

Aux Sables River Reserved for Water Power

400' Surface Rights Reservation around all lakes & rivers.

Sand & Gravel on all unpatented mining craims in this Township reserved to the Crown

G GRAVEL FILE 1313371

TENNYSON

PLAN NO. - M-1155

ONTARIO

ISTRY OF NATURAL RESOURCES

SURVEYS AND MAPPING BRANCH

Ministry of Ministry of
Natural Northern Affairs
Resources and Mines