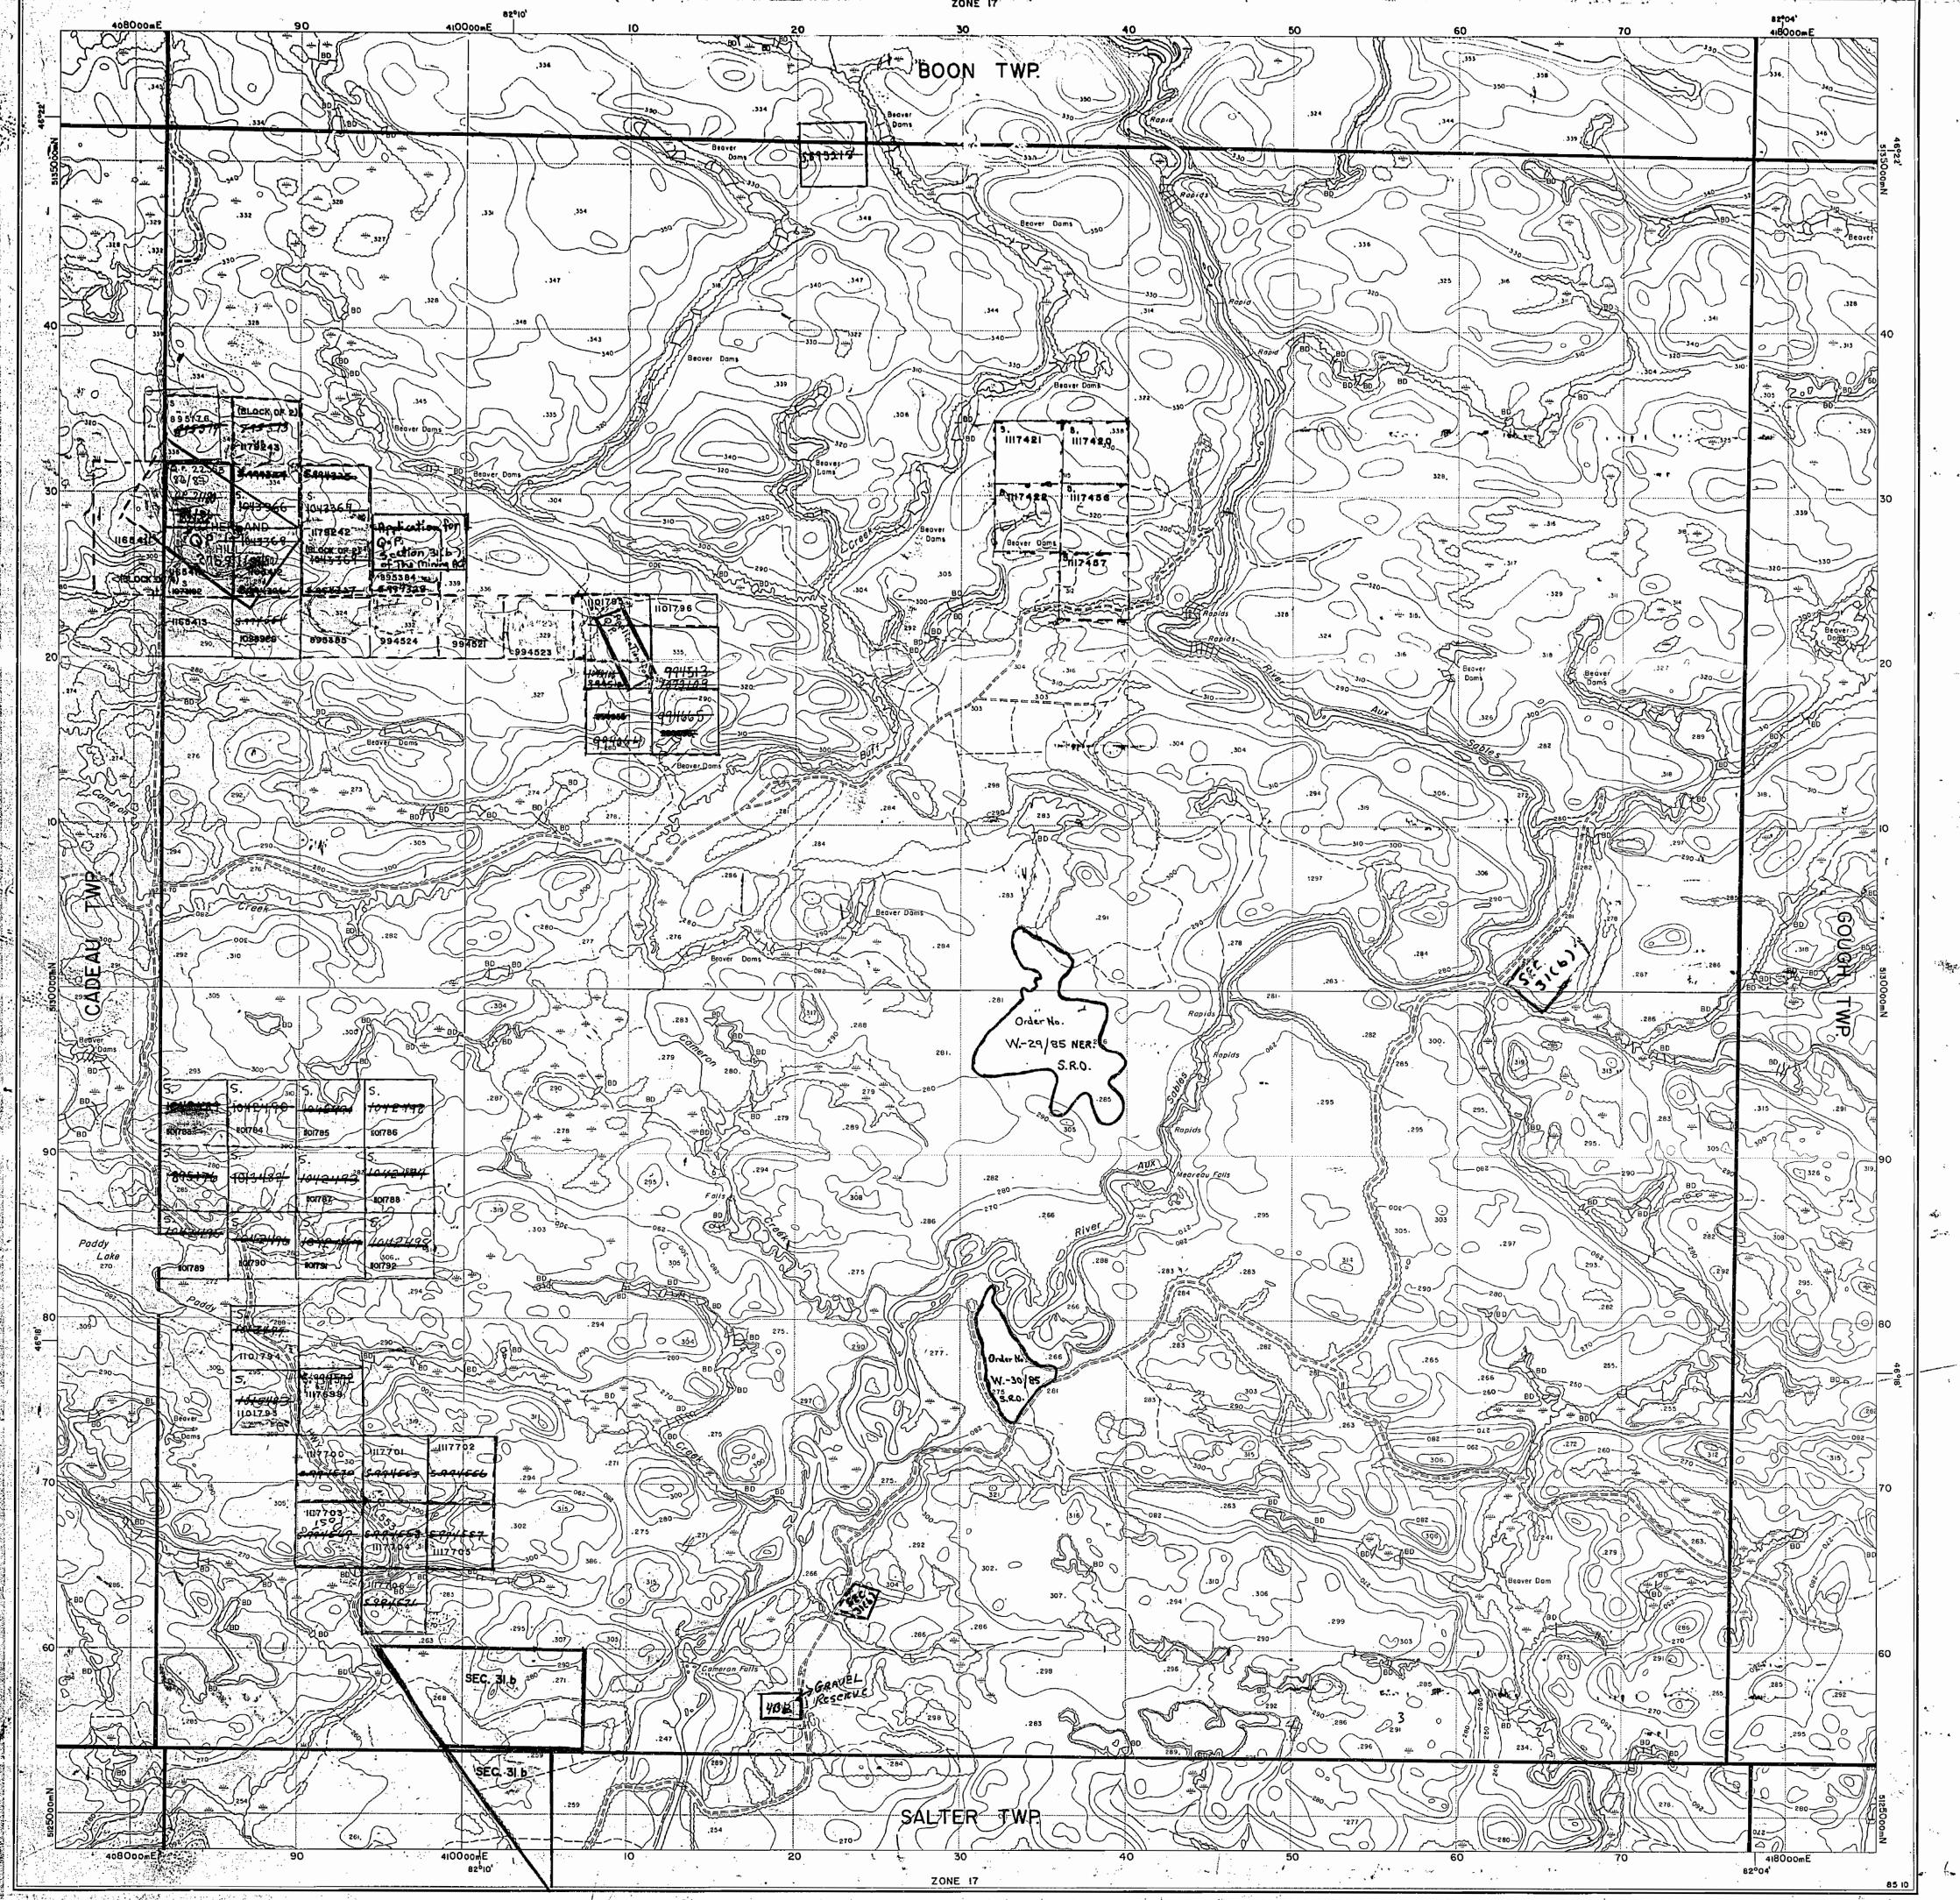

MRO - Mining Rights Only
SRO - Surface Rights Only

QP. NO-21180 (1985/86)

W-29/85-NER S.R.O.

W-30/85 - NER 5.8.0.

Q.P. 22353 -8487

G.R. 486

Contour Interval 10 Metres

#### AREAS WITHDRAWN FROM DISPOSITION

MRO - Mining Rights Only SRO - Surface Rights Only M + S - Mining and Surface Rights

### SYMBOLS

Boundary Road allowance; surveyed. RI W-29/85-NER S.R.O. Lot/Concession; surveyed. @ W-30/85 - NER S.R.O. Right-of-way; road Control point (horizontal) . Flooded land.. Mine head frame Pipeline (above ground) . . Railway; single track.. Road; highway, county, township access .