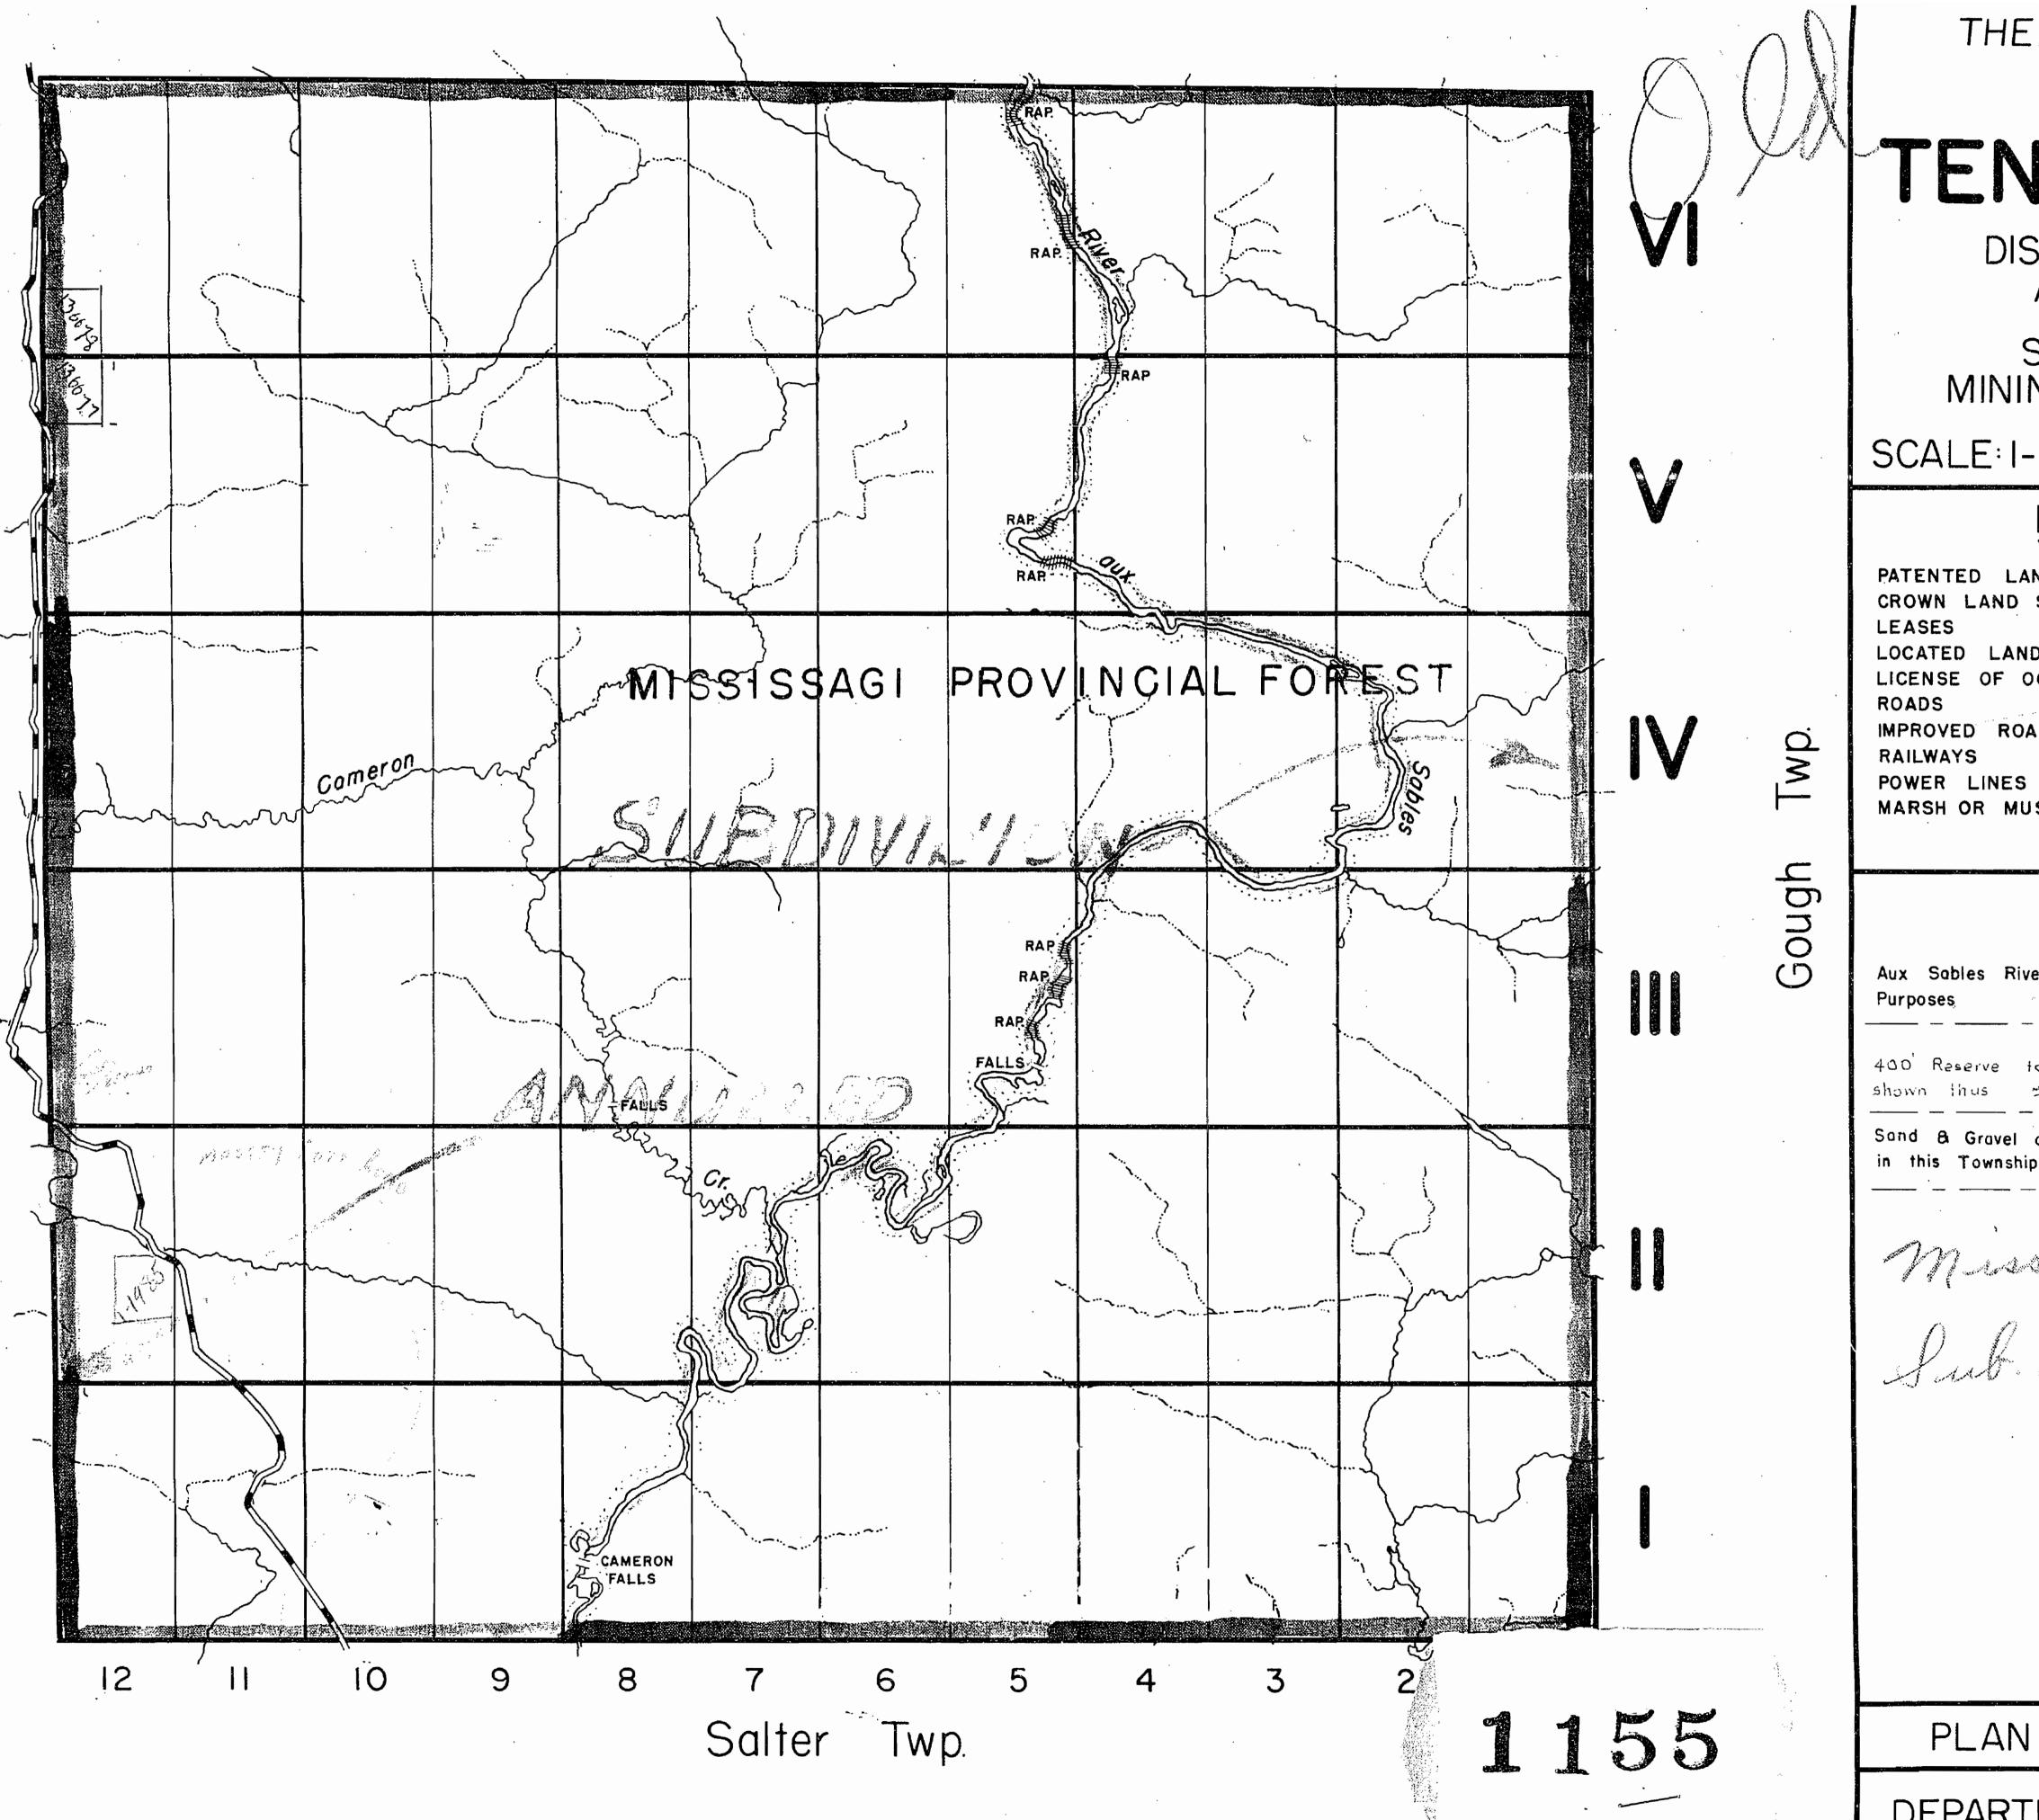

THE TOWNSHIP

## TENNYSON

DISTRICT OF ALGOMA

SUDBURY MINING DIVISION

SCALE: I-INCH= 40 CHAINS

### LEGEND

PATENTED LAND
CROWN LAND SALE
LEASES
LOCATED LAND
LICENSE OF OCCUPATION
ROADS
IMPROVED ROADS
RAILWAYS
POWER LINES
MARSH OR MUSKEG

### NOTES

Aux Sables River Reserved for Water Power Purposes

100' Surface Rights Reservation around gli lakes & rivers.

Sand & Gravel on all unpatented mining claims in this Township reserved to the Crown.

SLANKET QUARRY PERMIT

FENNYSON TWP

BLANKET GLARRY PERMIT

TENNISON TWA

### TENNYSON

PLAN NO. - M-1155

DEPARTMENT OF MINES
---ONTARIO---