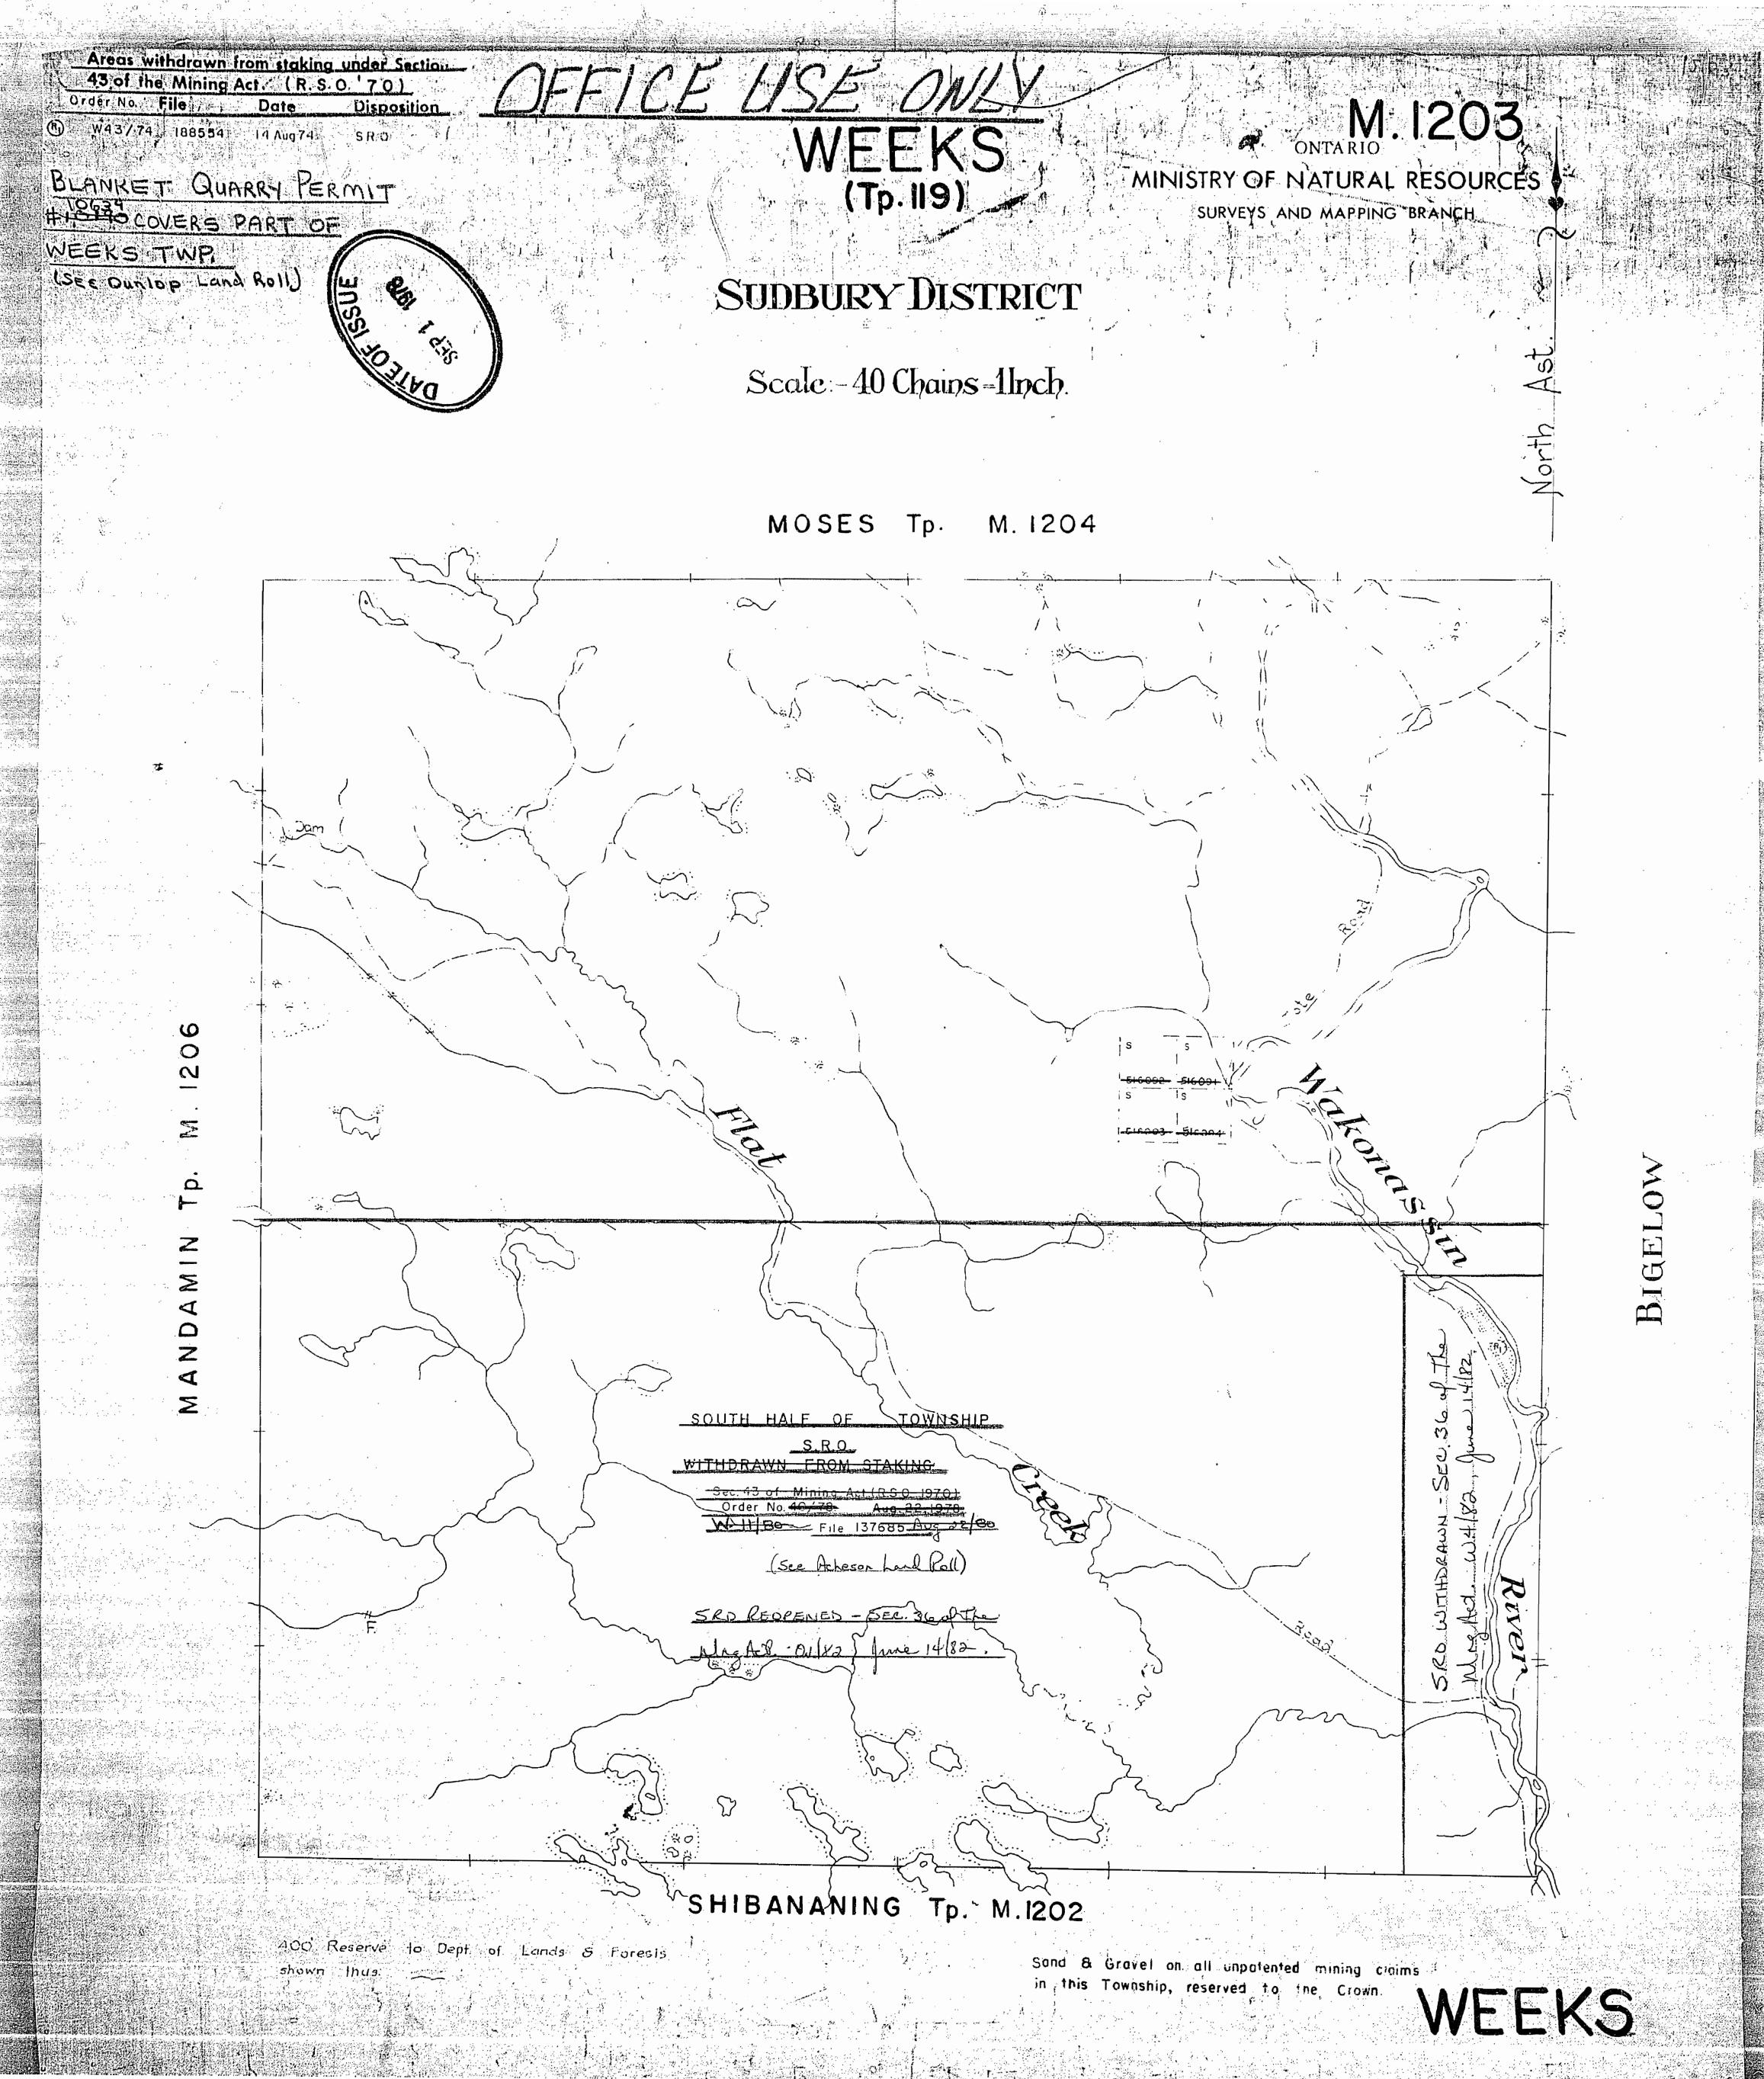

## SUDBURY DISTRICT

Areas withdrawn from staking under Section
43 of the Mining Act. (R. S. O. 70)
Order No. File Date Disposition

W43/74 188554 14 Aug74 SRO WEEKS ONTARIO ONTARIO ONTARIO ONTARIO SURVEYS AND MAPPING BRANCE SUDBURY DISTRICT BLANKET QUARRY PERMIT #9051 COVERS PART OF Scale: 40 Chains-Ilnch. WEEKS TWP. MOSES Tp M. 1204 1206 516092 51609 Σ BIGELOW Ę. MANDAMIR SOUTH HALF OF S.R.O. WITHDRAWN FROM STAKING Sec. 43 of Mining Act (R.S.O. 1970) Order No. 65/27 Aug. 19, 1977 22/78 SHIBANANING Tp. M.1202 400 Reserve to Dept of Lands & foresis Sand & Gravet on all unpatented mining claims in this Township, reserved to the Crown

Areas withdrawn from staking under Section
43 of the Mining Act. (R.S.O. 70)
Order No. File Date Disposition

ONTARIO. 1203

MINISTRY OF NATURAL RESOURCES

SURVEYS AND MAPPING BRANCH

## SUDBURY DISTRICT

Scale: 40 Chains Ilnch.

M. 1204 MOSES Tp.

to Dept of Lands & Ecrosis shown thus

Sand & Gravet on all unpatented mining claims : in this Township, reserved to the Crown