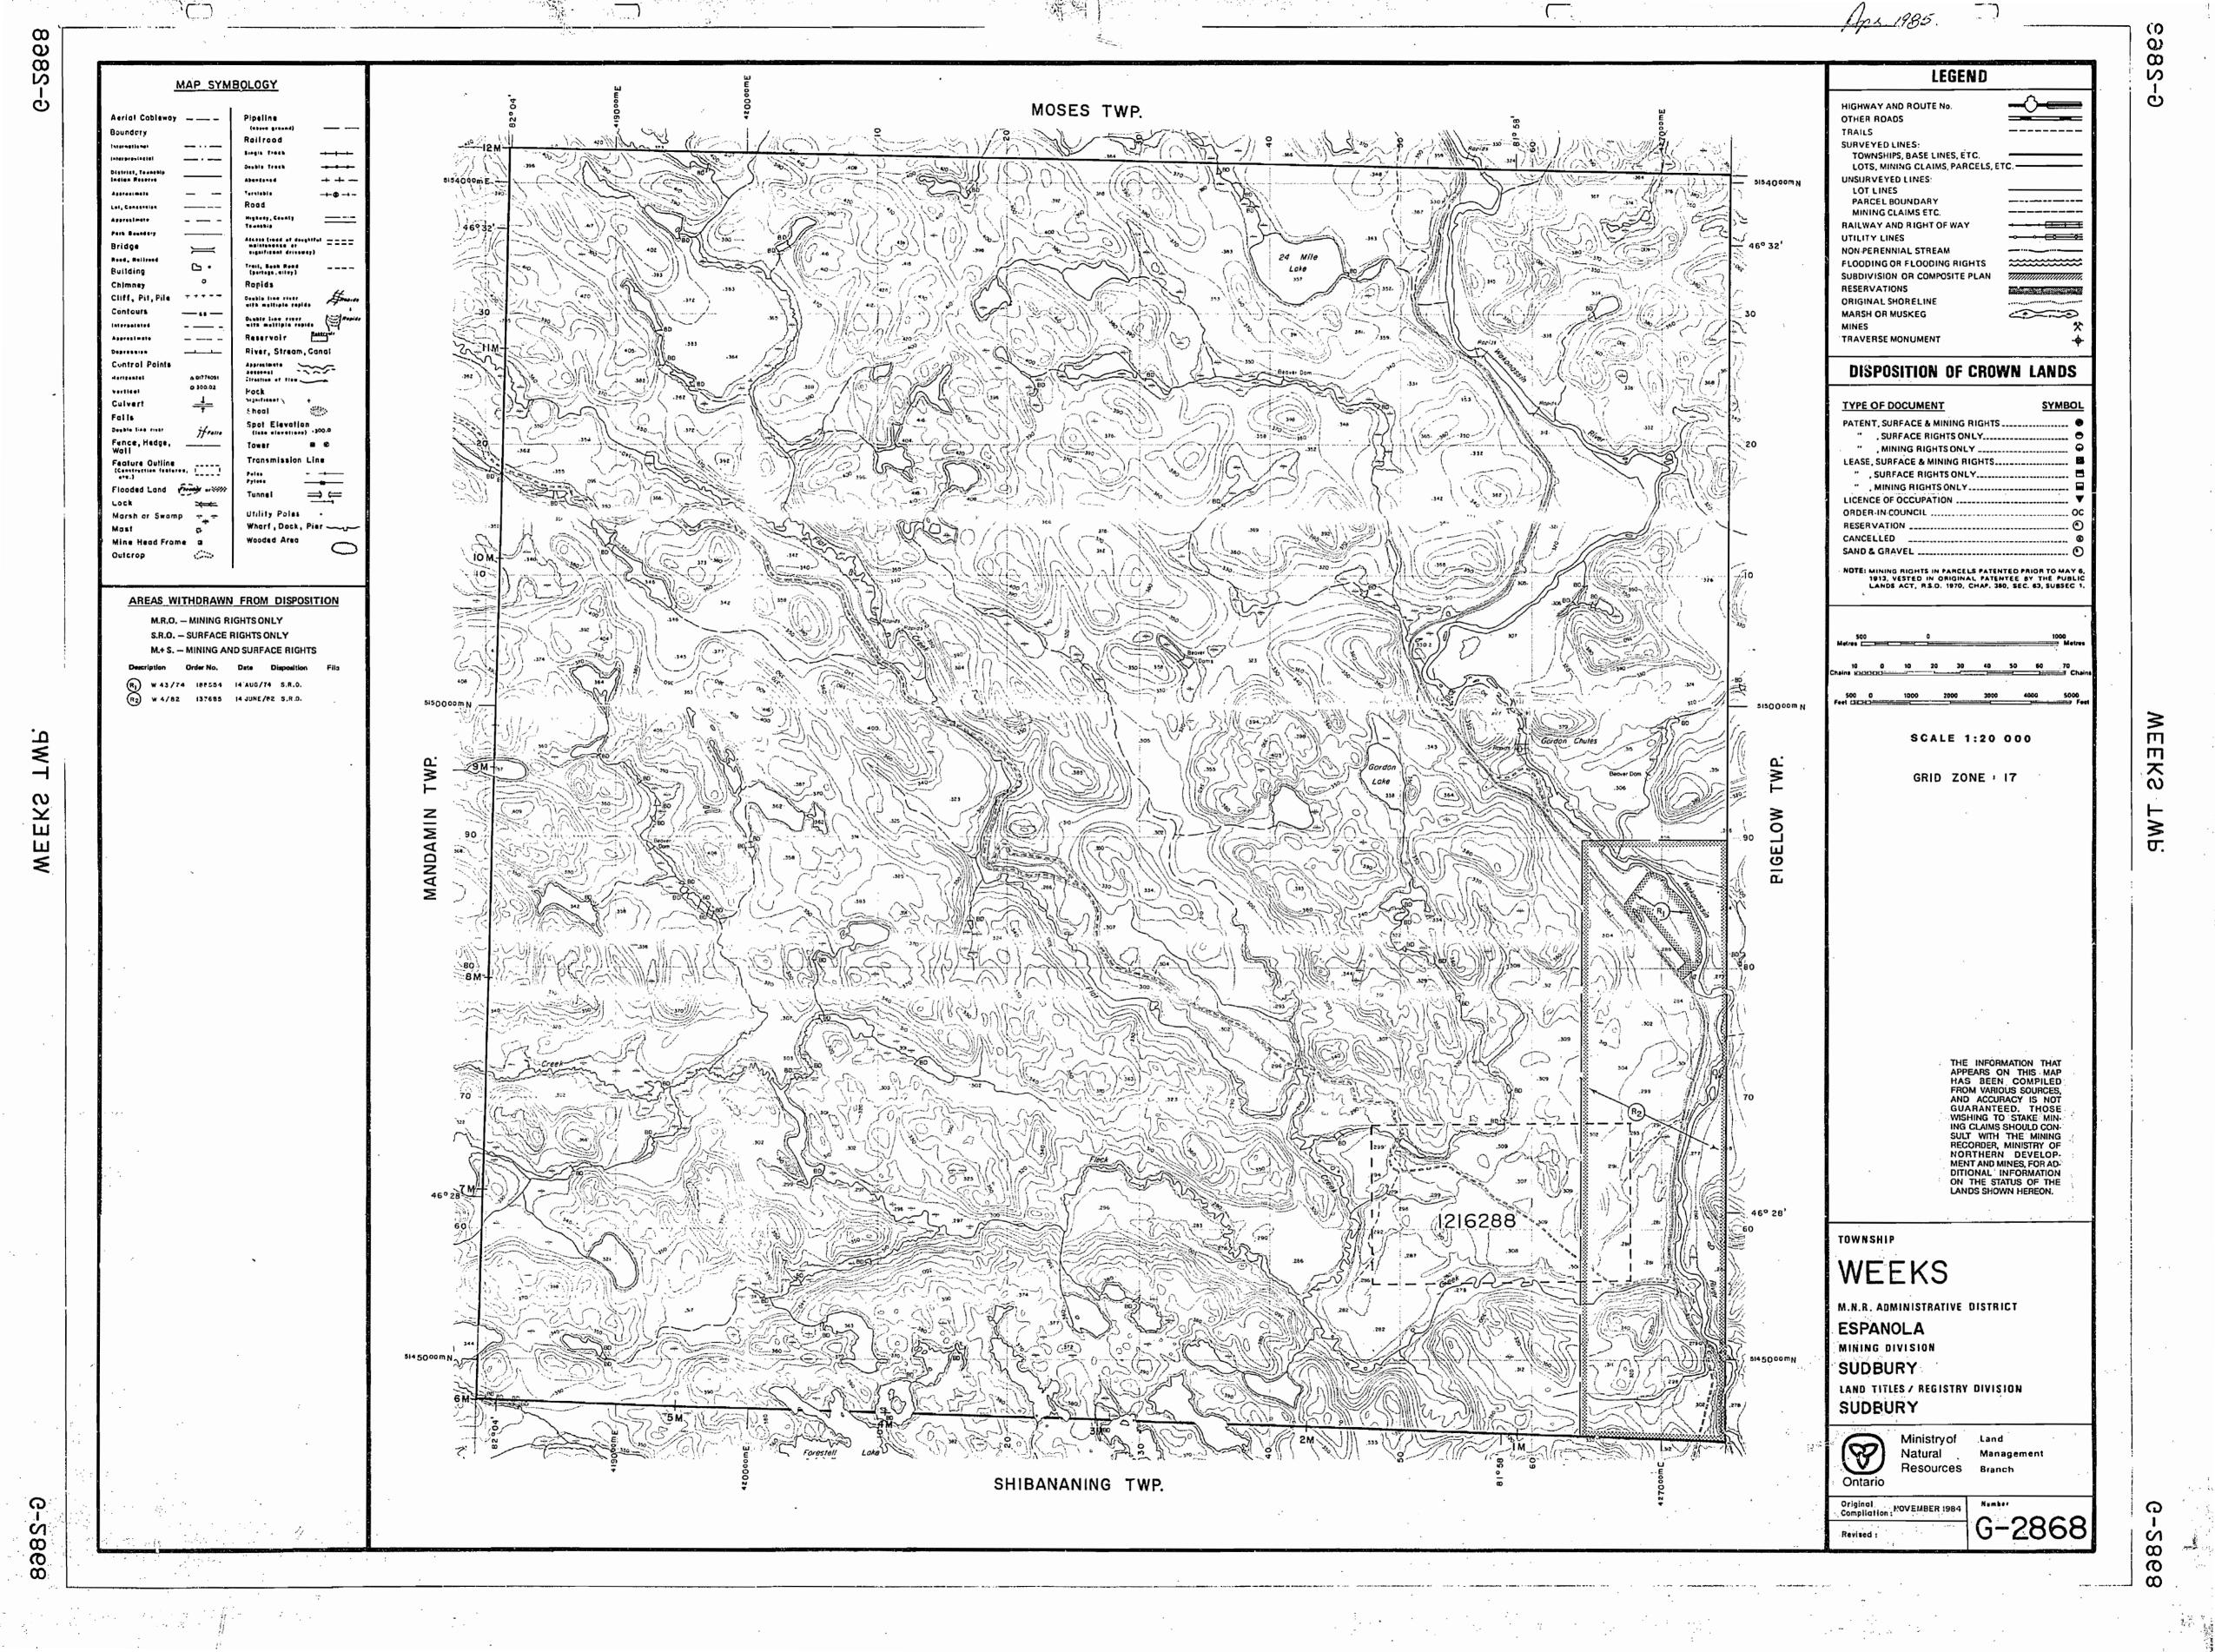

## SUDBURY DISTRICT

Areas withdrawn from staking under Section
43 of the Mining Act. (R. S. O. 70)
Order No. File Date Disposition

W43/74 188554 14 Aug74 SRO WEEKS ONTARIO ONTARIO ONTARIO ONTARIO SURVEYS AND MAPPING BRANCE SUDBURY DISTRICT BLANKET QUARRY PERMIT #9051 COVERS PART OF Scale: 40 Chains-Ilnch. WEEKS TWP. MOSES Tp M. 1204 1206 516092 51609 Σ BIGELOW Ę. MANDAMIR SOUTH HALF OF S.R.O. WITHDRAWN FROM STAKING Sec. 43 of Mining Act (R.S.O. 1970) Order No. 65/27 Aug. 19, 1977 22/78 SHIBANANING Tp. M.1202 400 Reserve to Dept of Lands & foresis Sand & Gravet on all unpatented mining claims in this Township, reserved to the Crown

Areas withdrawn from staking under Section
43 of the Mining Act. (R.S.O. 70)
Order No. File Date Disposition

ONTARIO. 1203

MINISTRY OF NATURAL RESOURCES

SURVEYS AND MAPPING BRANCH

## SUDBURY DISTRICT

Scale: 40 Chains Ilnch.

M. 1204 MOSES Tp.

to Dept of Lands & Ecrosis shown thus

Sand & Gravet on all unpatented mining claims : in this Township, reserved to the Crown