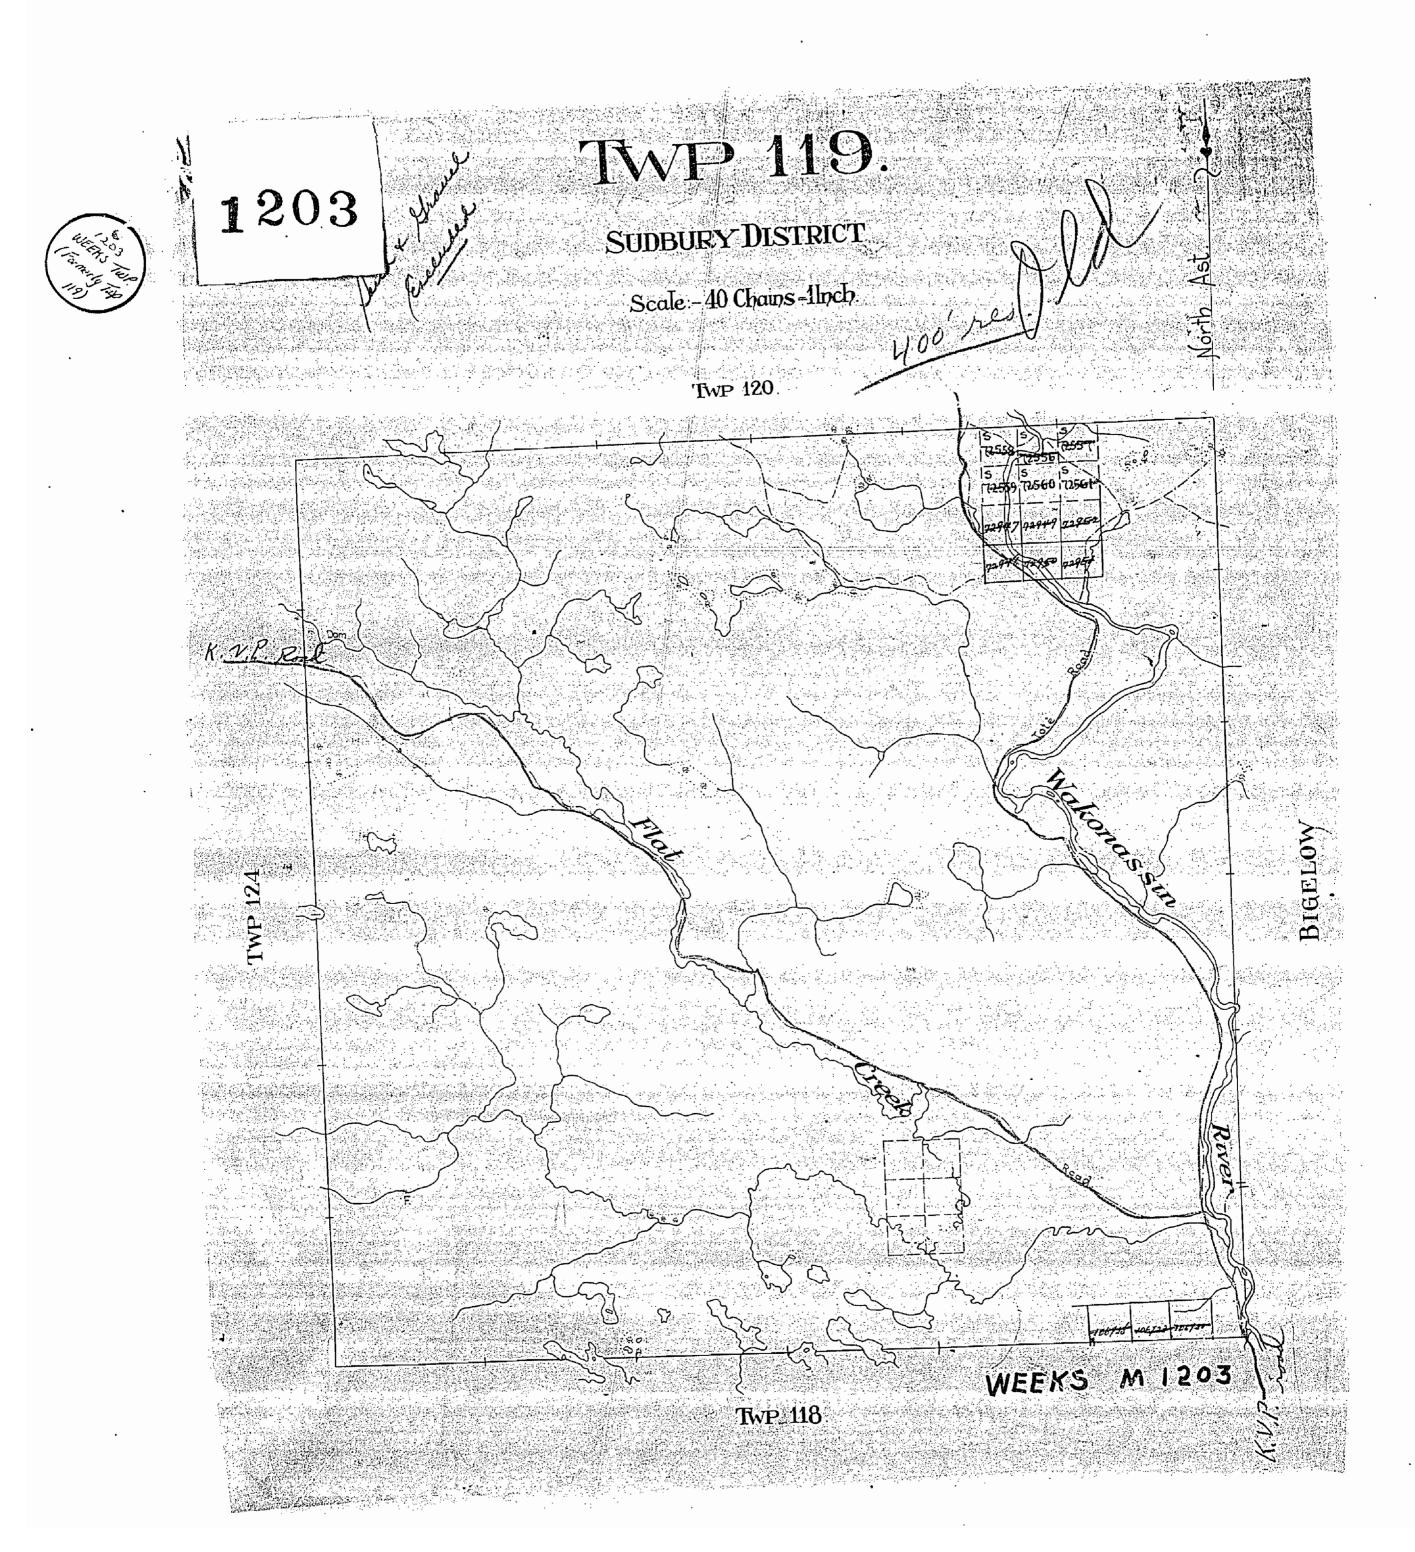

1203 SUDBURY DISTRICT Scale: -40 Chains-Ilnch. BLANKET GUARRY PERMIT #7068 COVERS PART OF RECEIVED JUL 1 5 1970 Twp 120 4.M. 7.8.9.10.11.12.1.2.3.4.5.6 S.R.O. WITHDROWN IN THE SOUTH HALF OF WEEKS TOWNSHIP (SEE LAND ROLL AGENST ( 1977) 400 Reserve to Dept. of Lands 8 Pareots Twp 118

\_formerly\_\_\_TWP

in this Township, reserved to the Crown. <u>M1203</u>

Sand & Gravel on, all unpatented mining claims

## IN 119 SUDBURY DISTRICT Scale: 40 Chains-Ilnch. BLANKET GUARRY PERMIT #7068 COVERS PART OF RECEIVED WEEKS TWP. JUL 1,5 1970 A.M. P.M. 71819110111112111213141516 Twp 120. S.R.O. WITHDROWN IN THE SOUTH HALF OF WEEKS TOWNSHIP (SEE LAND ROLL AUGUST) Twp 118. 400 Reserve to Dept. of Lands & Forests Sand & Gravel on all unpatented mining claims $\hat{\mathcal{F}}$ in this Township, reserved to the Crown.

1203