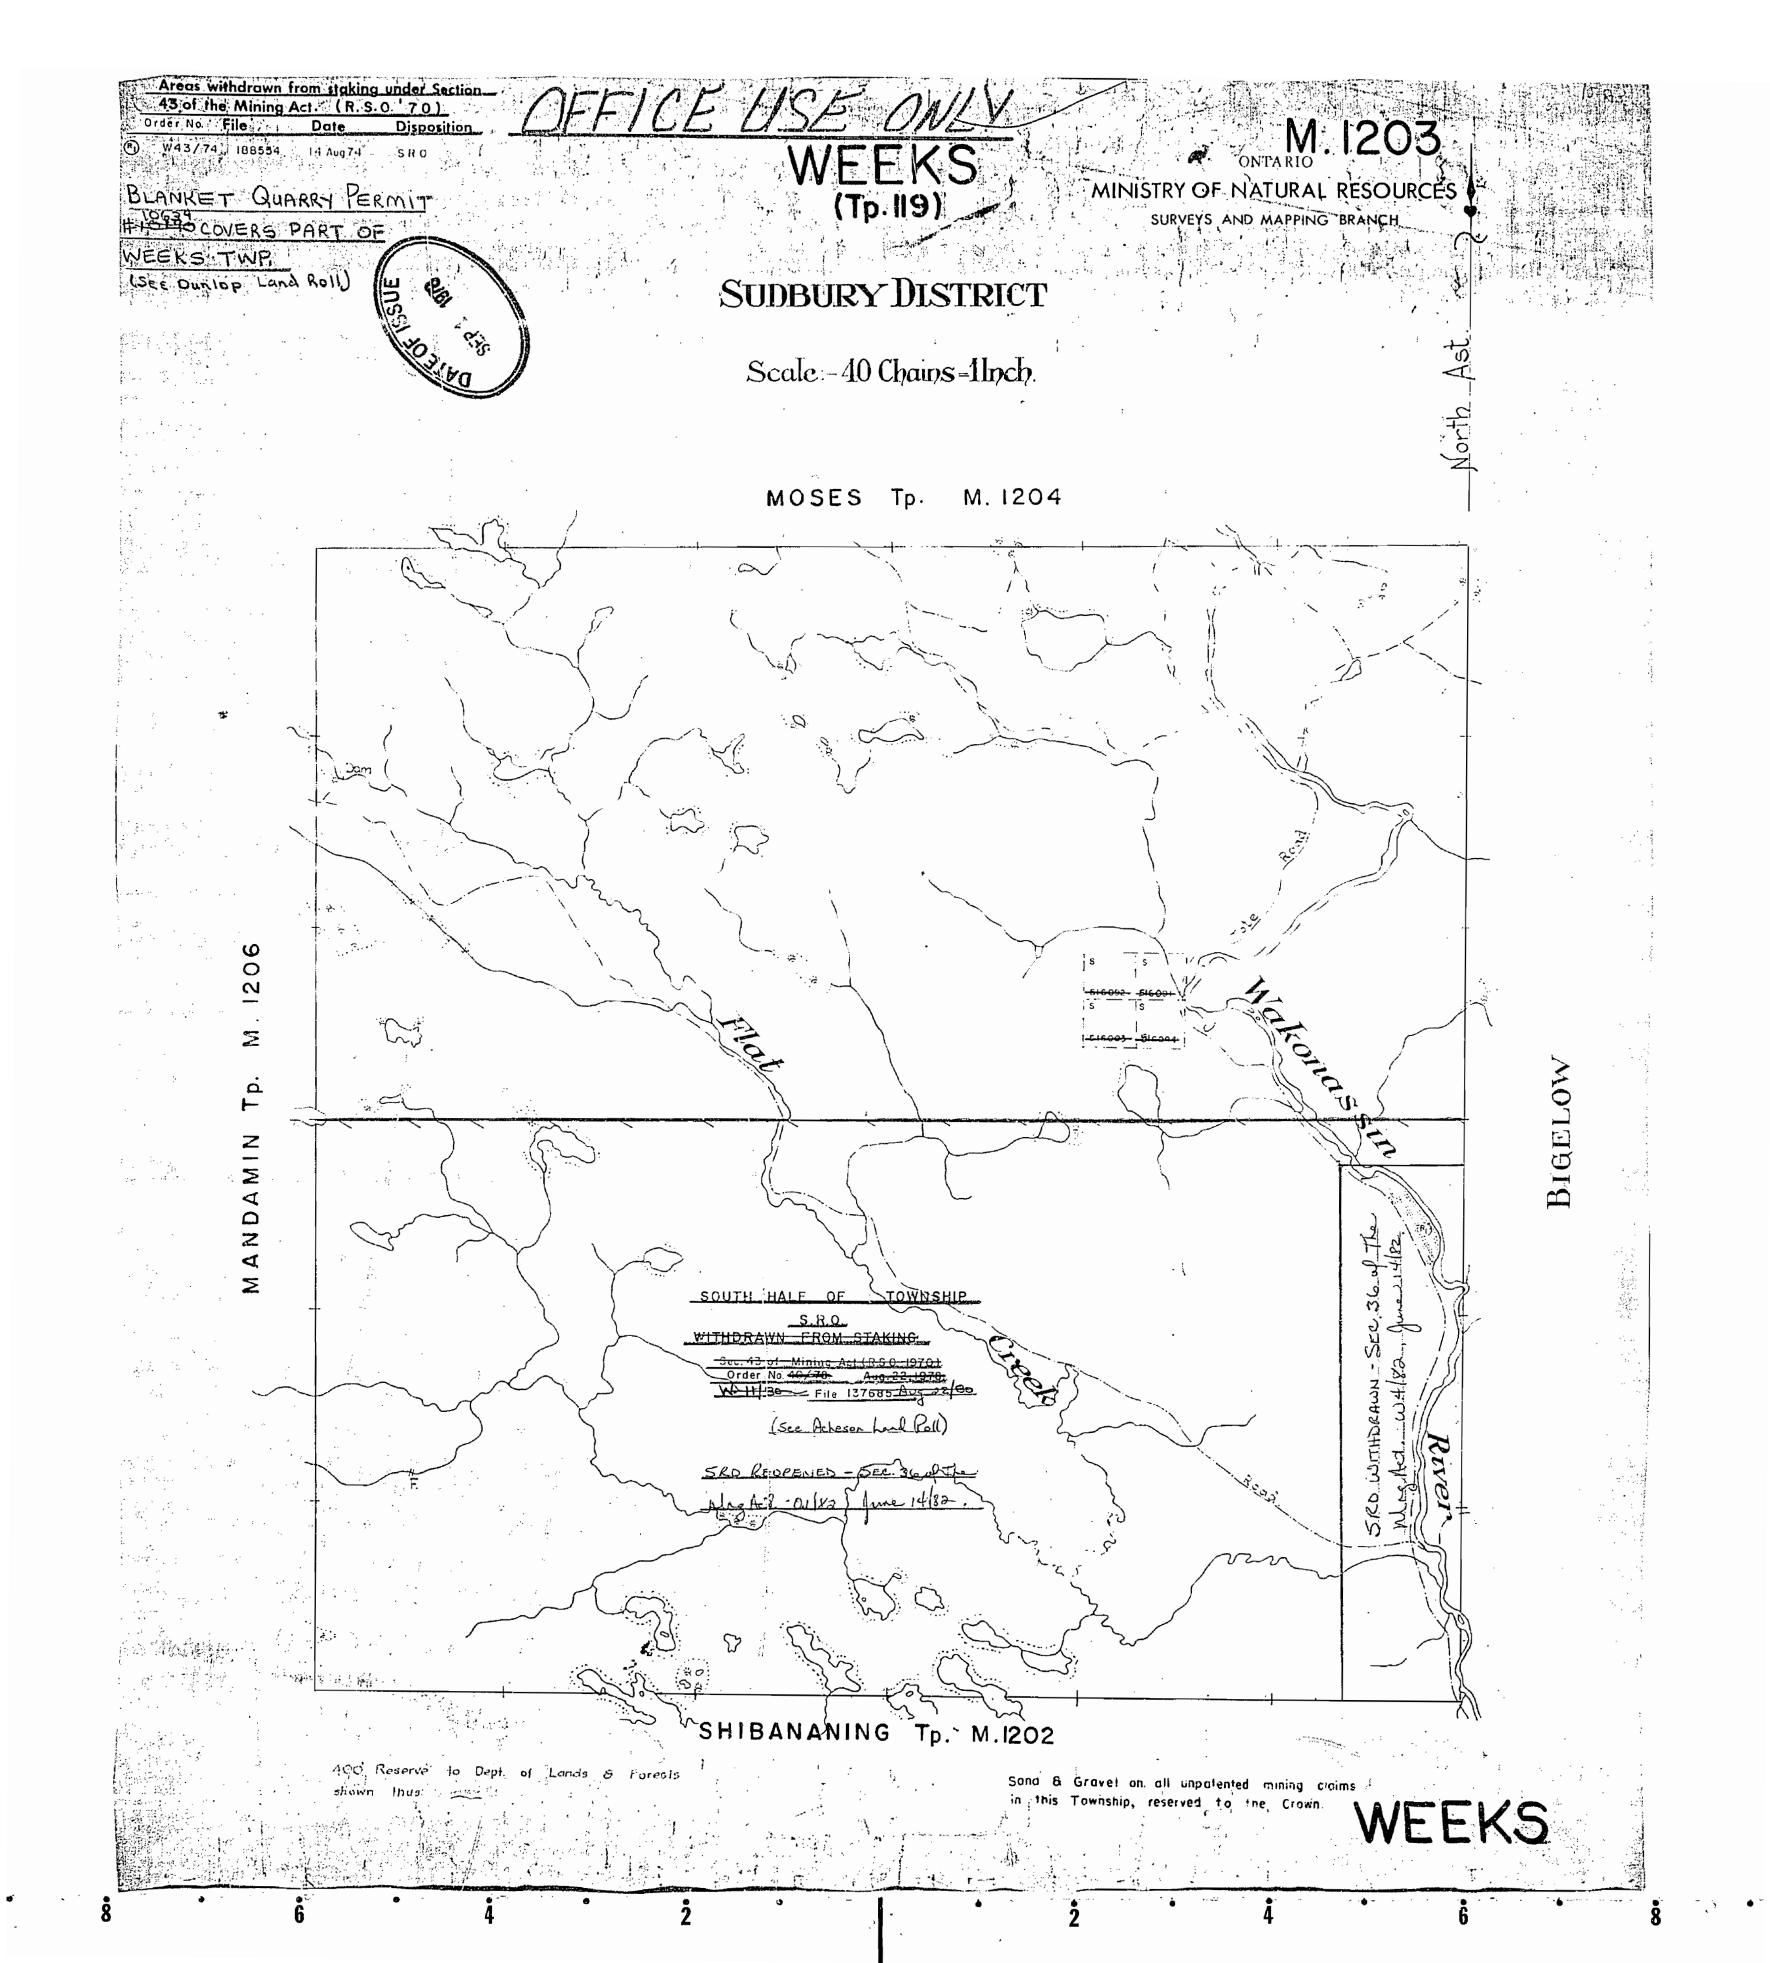

## SUDBURY DISTRICT

Areas withdrawn from staking under Section
43 of the Mining Act. (R. S. O. 70)
Order No. File Date Disposition

W43/74 188554 14 Aug74 SRO WEEKS ONTARIO ONTARIO ONTARIO ONTARIO SURVEYS AND MAPPING BRANCE SUDBURY DISTRICT BLANKET QUARRY PERMIT #9051 COVERS PART OF Scale: 40 Chains-Ilnch. WEEKS TWP. MOSES Tp M. 1204 1206 516092 51609 Σ BIGELOW Ę. MANDAMIR SOUTH HALF OF S.R.O. WITHDRAWN FROM STAKING Sec. 43 of Mining Act (R.S.O. 1970) Order No. 65/27 Aug. 19, 1977 22/78 SHIBANANING Tp. M.1202 400 Reserve to Dept of Lands & foresis Sand & Gravet on all unpatented mining claims in this Township, reserved to the Crown

Areas withdrawn from staking under Section
43 of the Mining Act. (R.S.O. 70)
Order No. File Date Disposition

ONTARIO. 1203

MINISTRY OF NATURAL RESOURCES

SURVEYS AND MAPPING BRANCH

## SUDBURY DISTRICT

Scale: 40 Chains Ilnch.

M. 1204 MOSES Tp.

to Dept of Lands & Ecrosis shown thus

Sand & Gravet on all unpatented mining claims : in this Township, reserved to the Crown