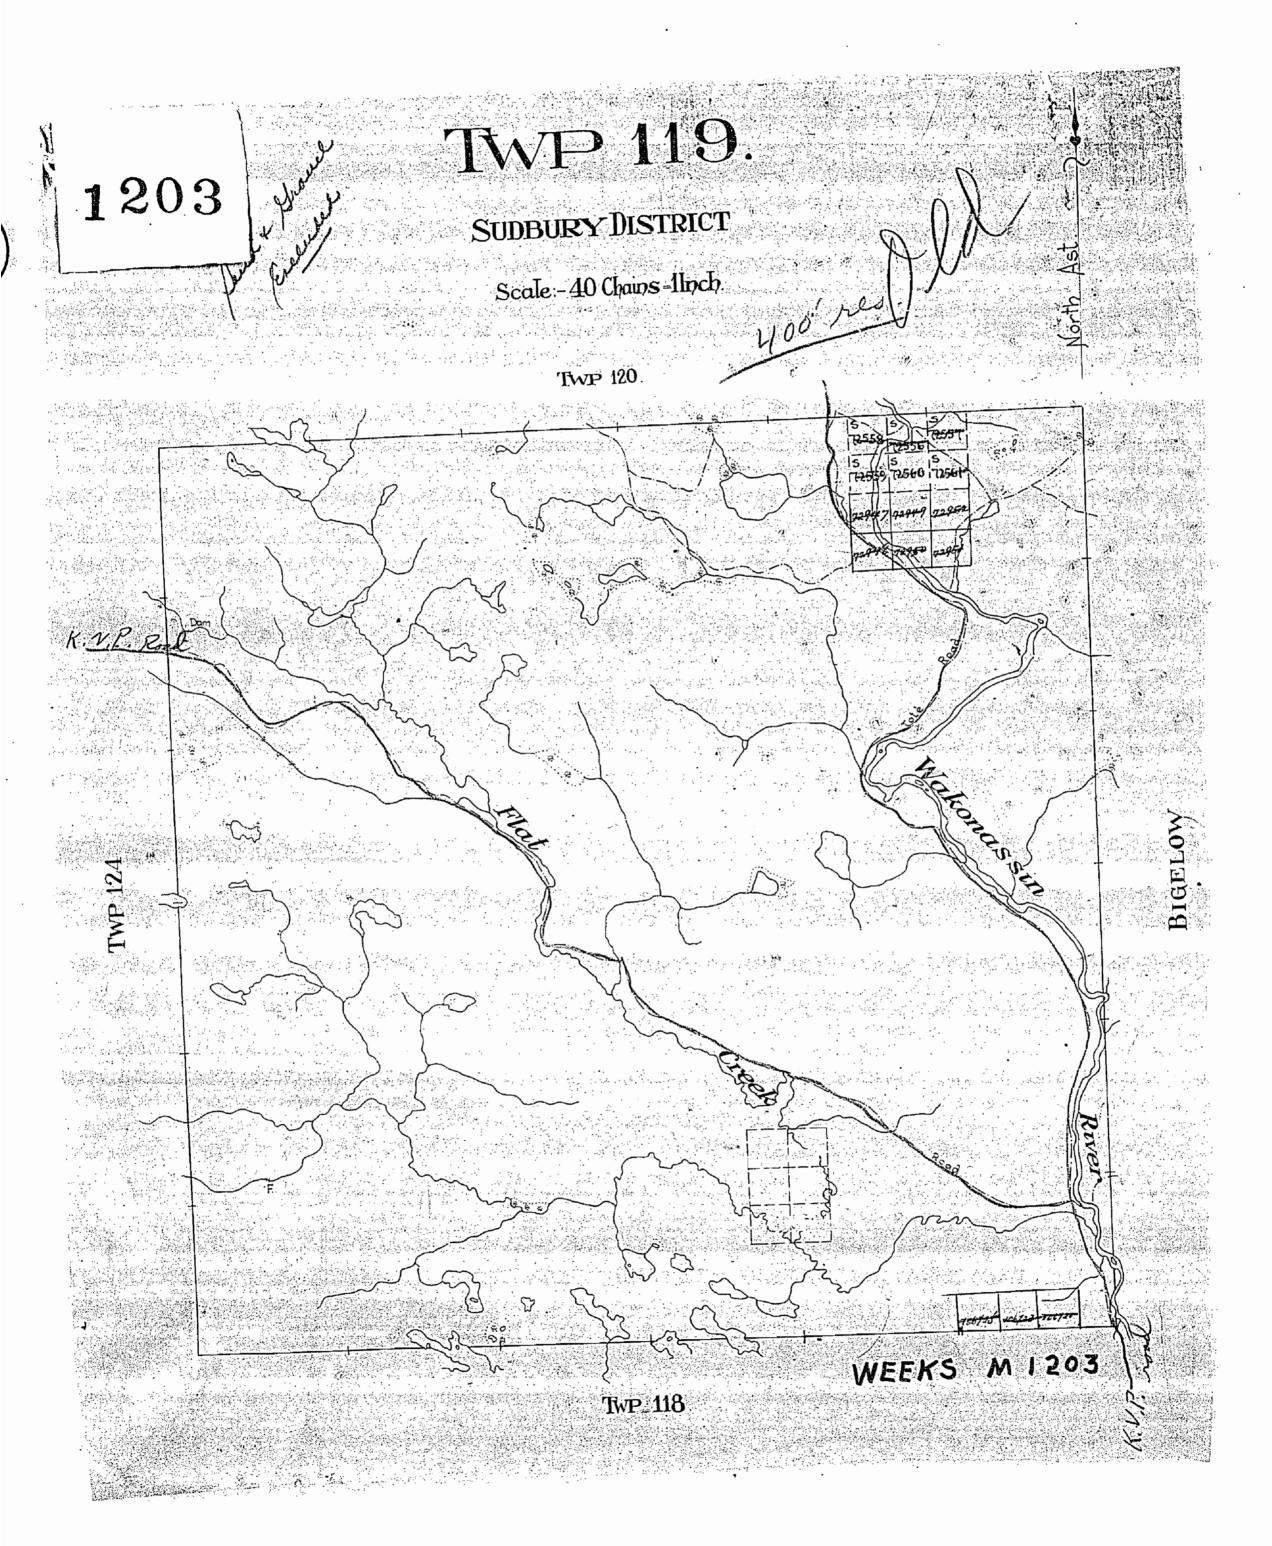

## IN 119 SUDBURY DISTRICT Scale: 40 Chains-Ilnch. BLANKET GUARRY PERMIT #7068 COVERS PART OF RECEIVED WEEKS TWP. JUL 1,5 1970 A.M. P.M. 71819110111112111213141516 Twp 120. S.R.O. WITHDROWN IN THE SOUTH HALF OF WEEKS TOWNSHIP (SEE LAND ROLL AUGUST) Twp 118. 400 Reserve to Dept. of Lands & Forests Sand & Gravel on all unpatented mining claims $\hat{\mathcal{F}}$ in this Township, reserved to the Crown.

1203

## 