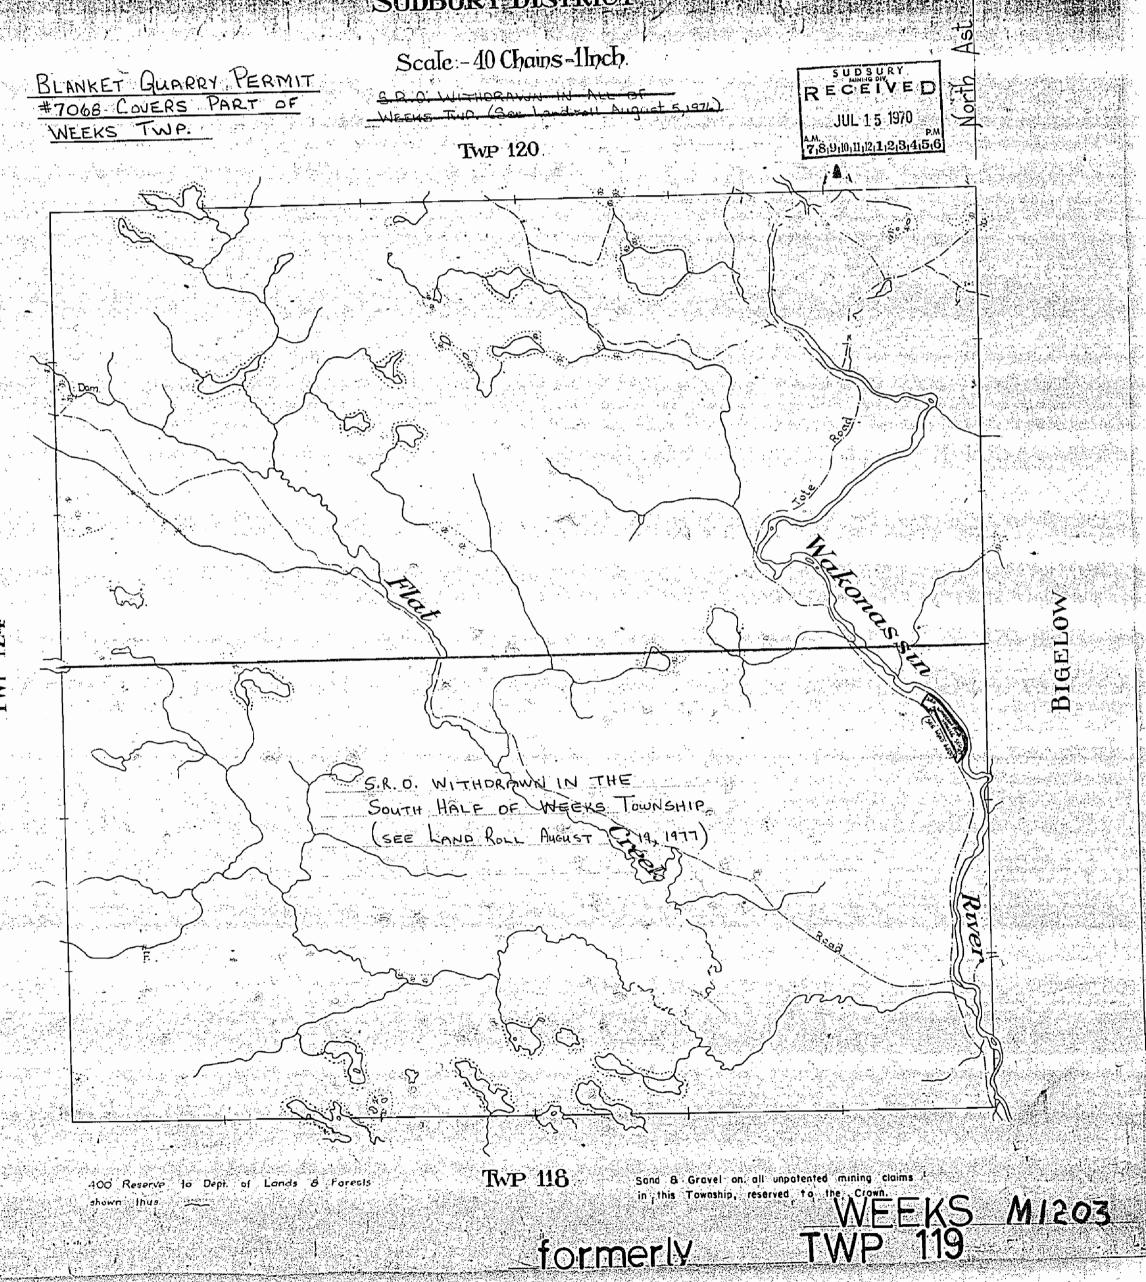

1203 SUDBURY DISTRICT Scale: -40 Chains-Ilnch. BLANKET GUARRY PERMIT #7068 COVERS PART OF RECEIVED JUL 1 5 1970 Twp 120 4.M. 7.8.9.10.11.12.1.2.3.4.5.6 S.R.O. WITHDROWN IN THE SOUTH HALF OF WEEKS TOWNSHIP (SEE LAND ROLL AGENST ( 1977) 400 Reserve to Dept. of Lands 8 Pareots Twp 118

\_formerly\_\_\_TWP

in this Township, reserved to the Crown. <u>M1203</u>

Sand & Gravel on, all unpatented mining claims