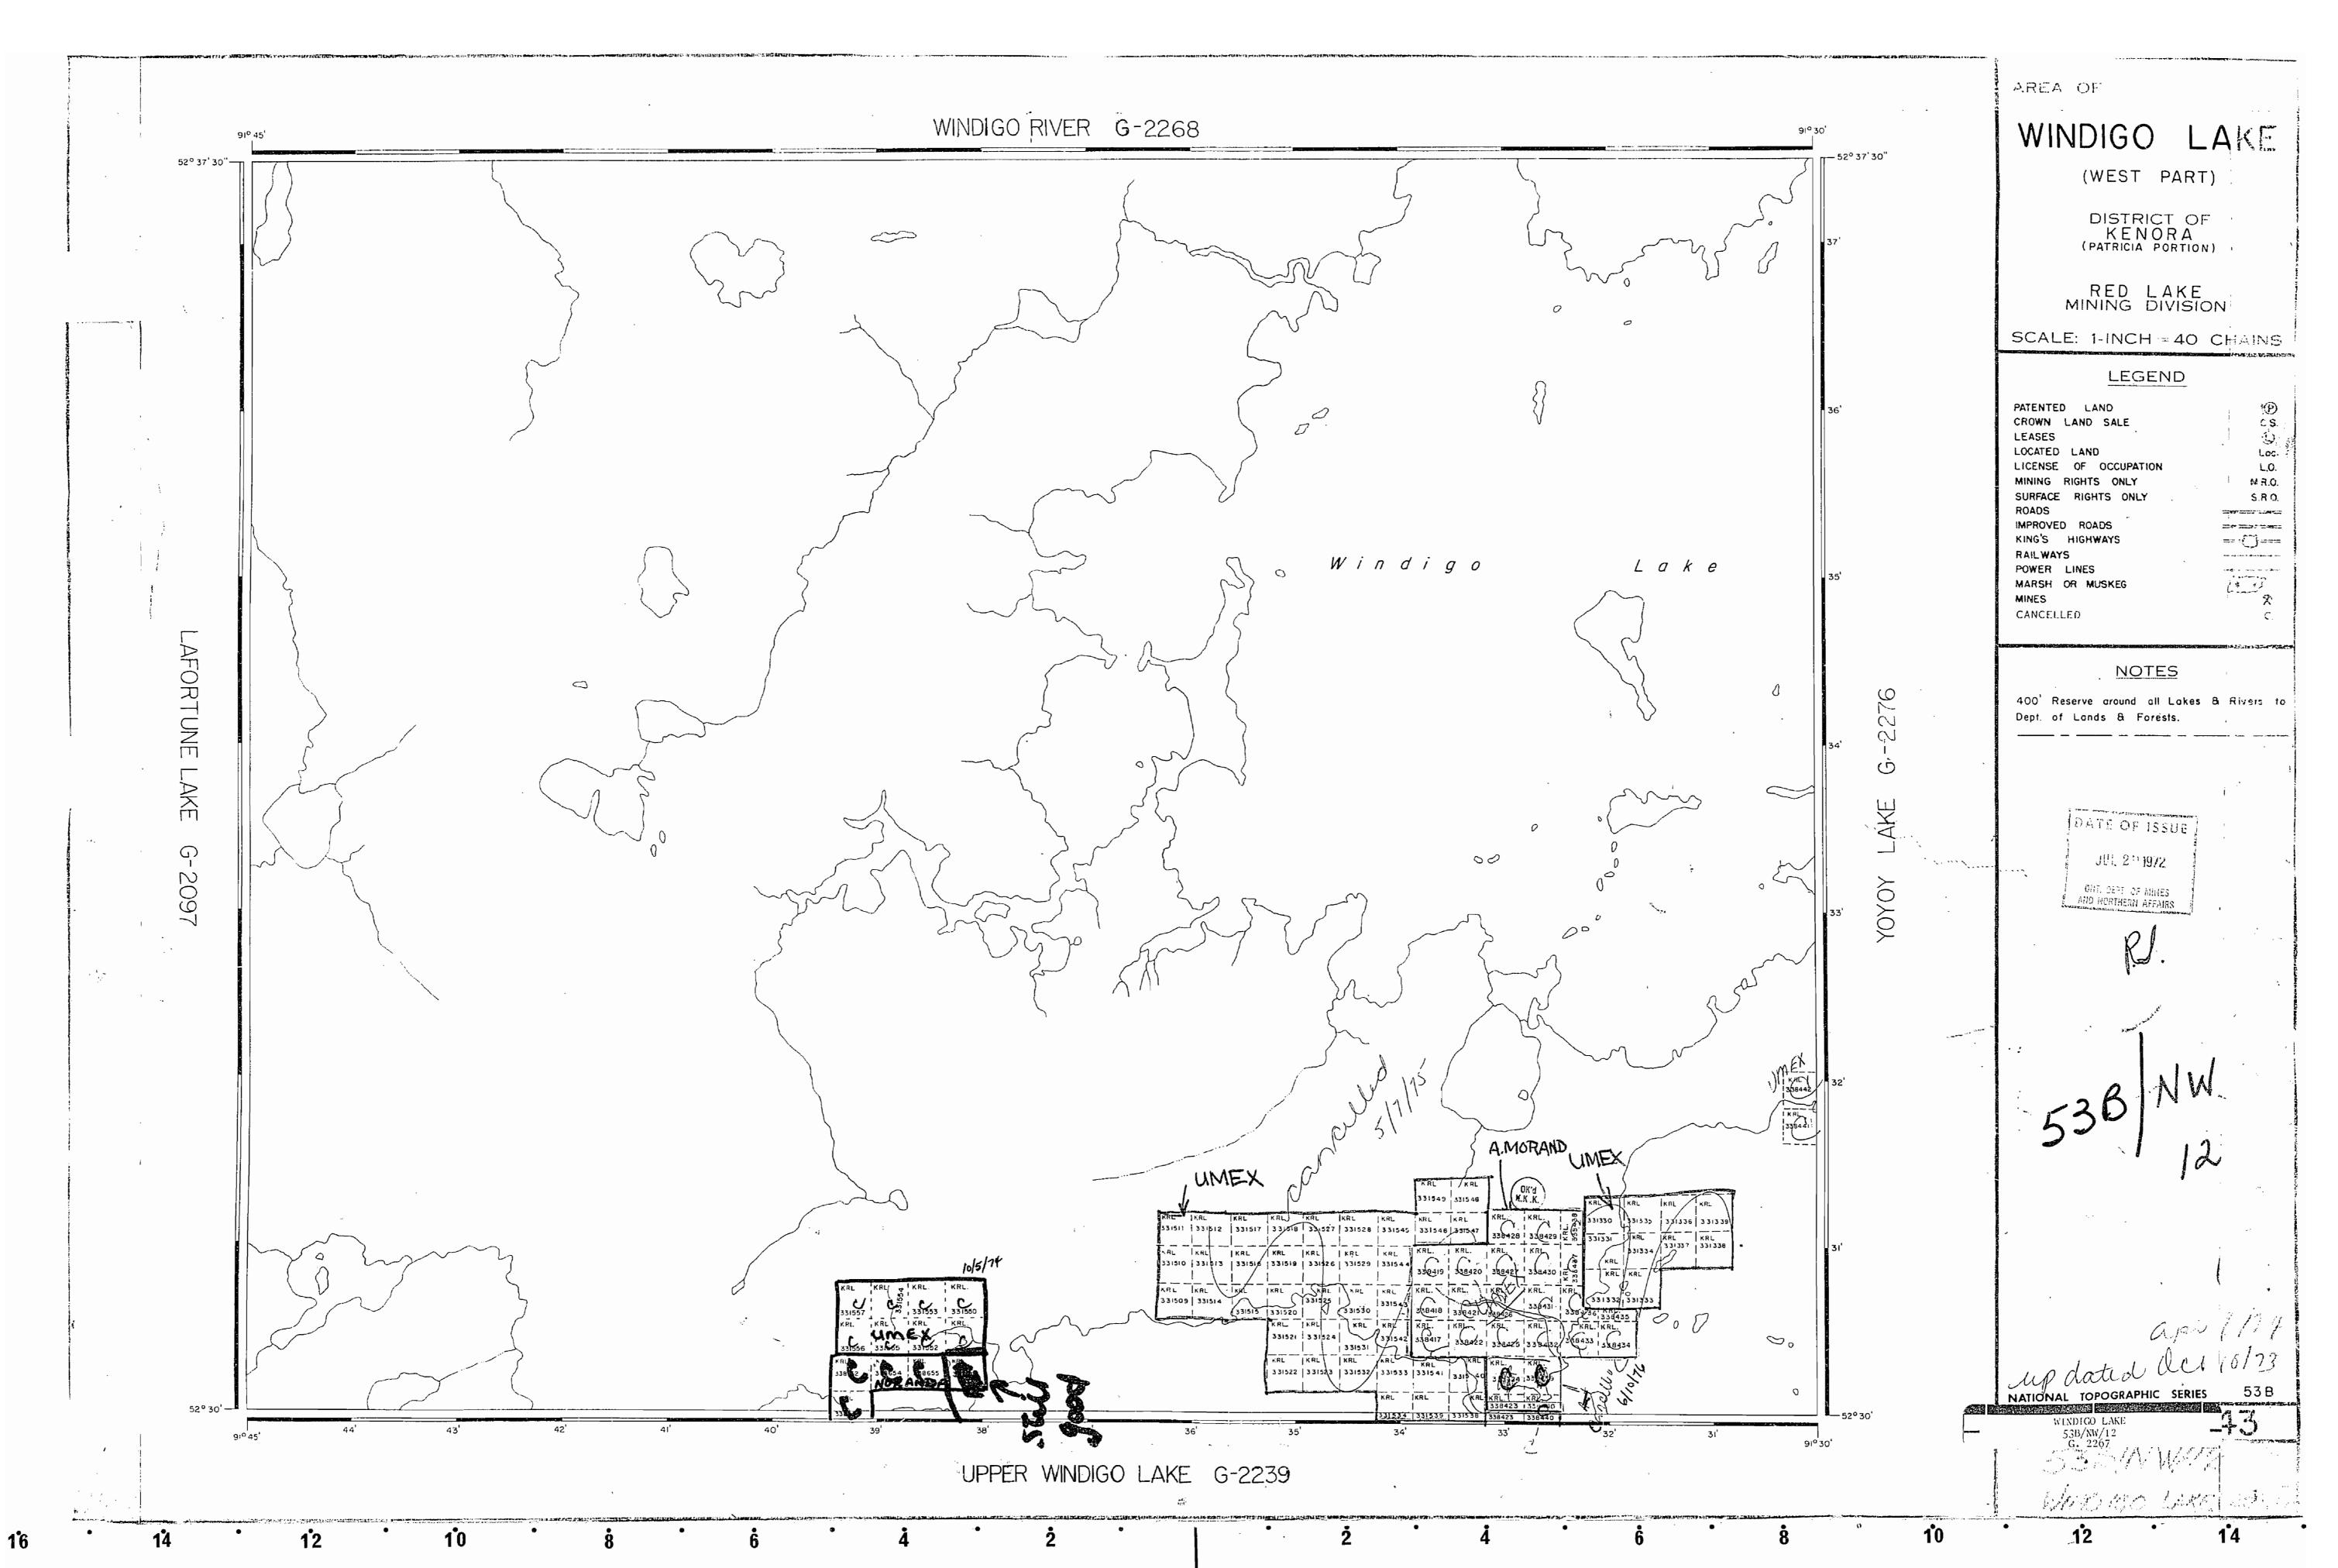

WINDIGO LA (WEST PART)

DISTRICT

KENORA (PATRICIA PORTION)

MINING DIVISION

RED LAKE

Ministry of Natural Resources
Ontario Surveys and Mapping Branch
Date August, 1973
National Topographical Series
53 B | 2

- ONTARIO -