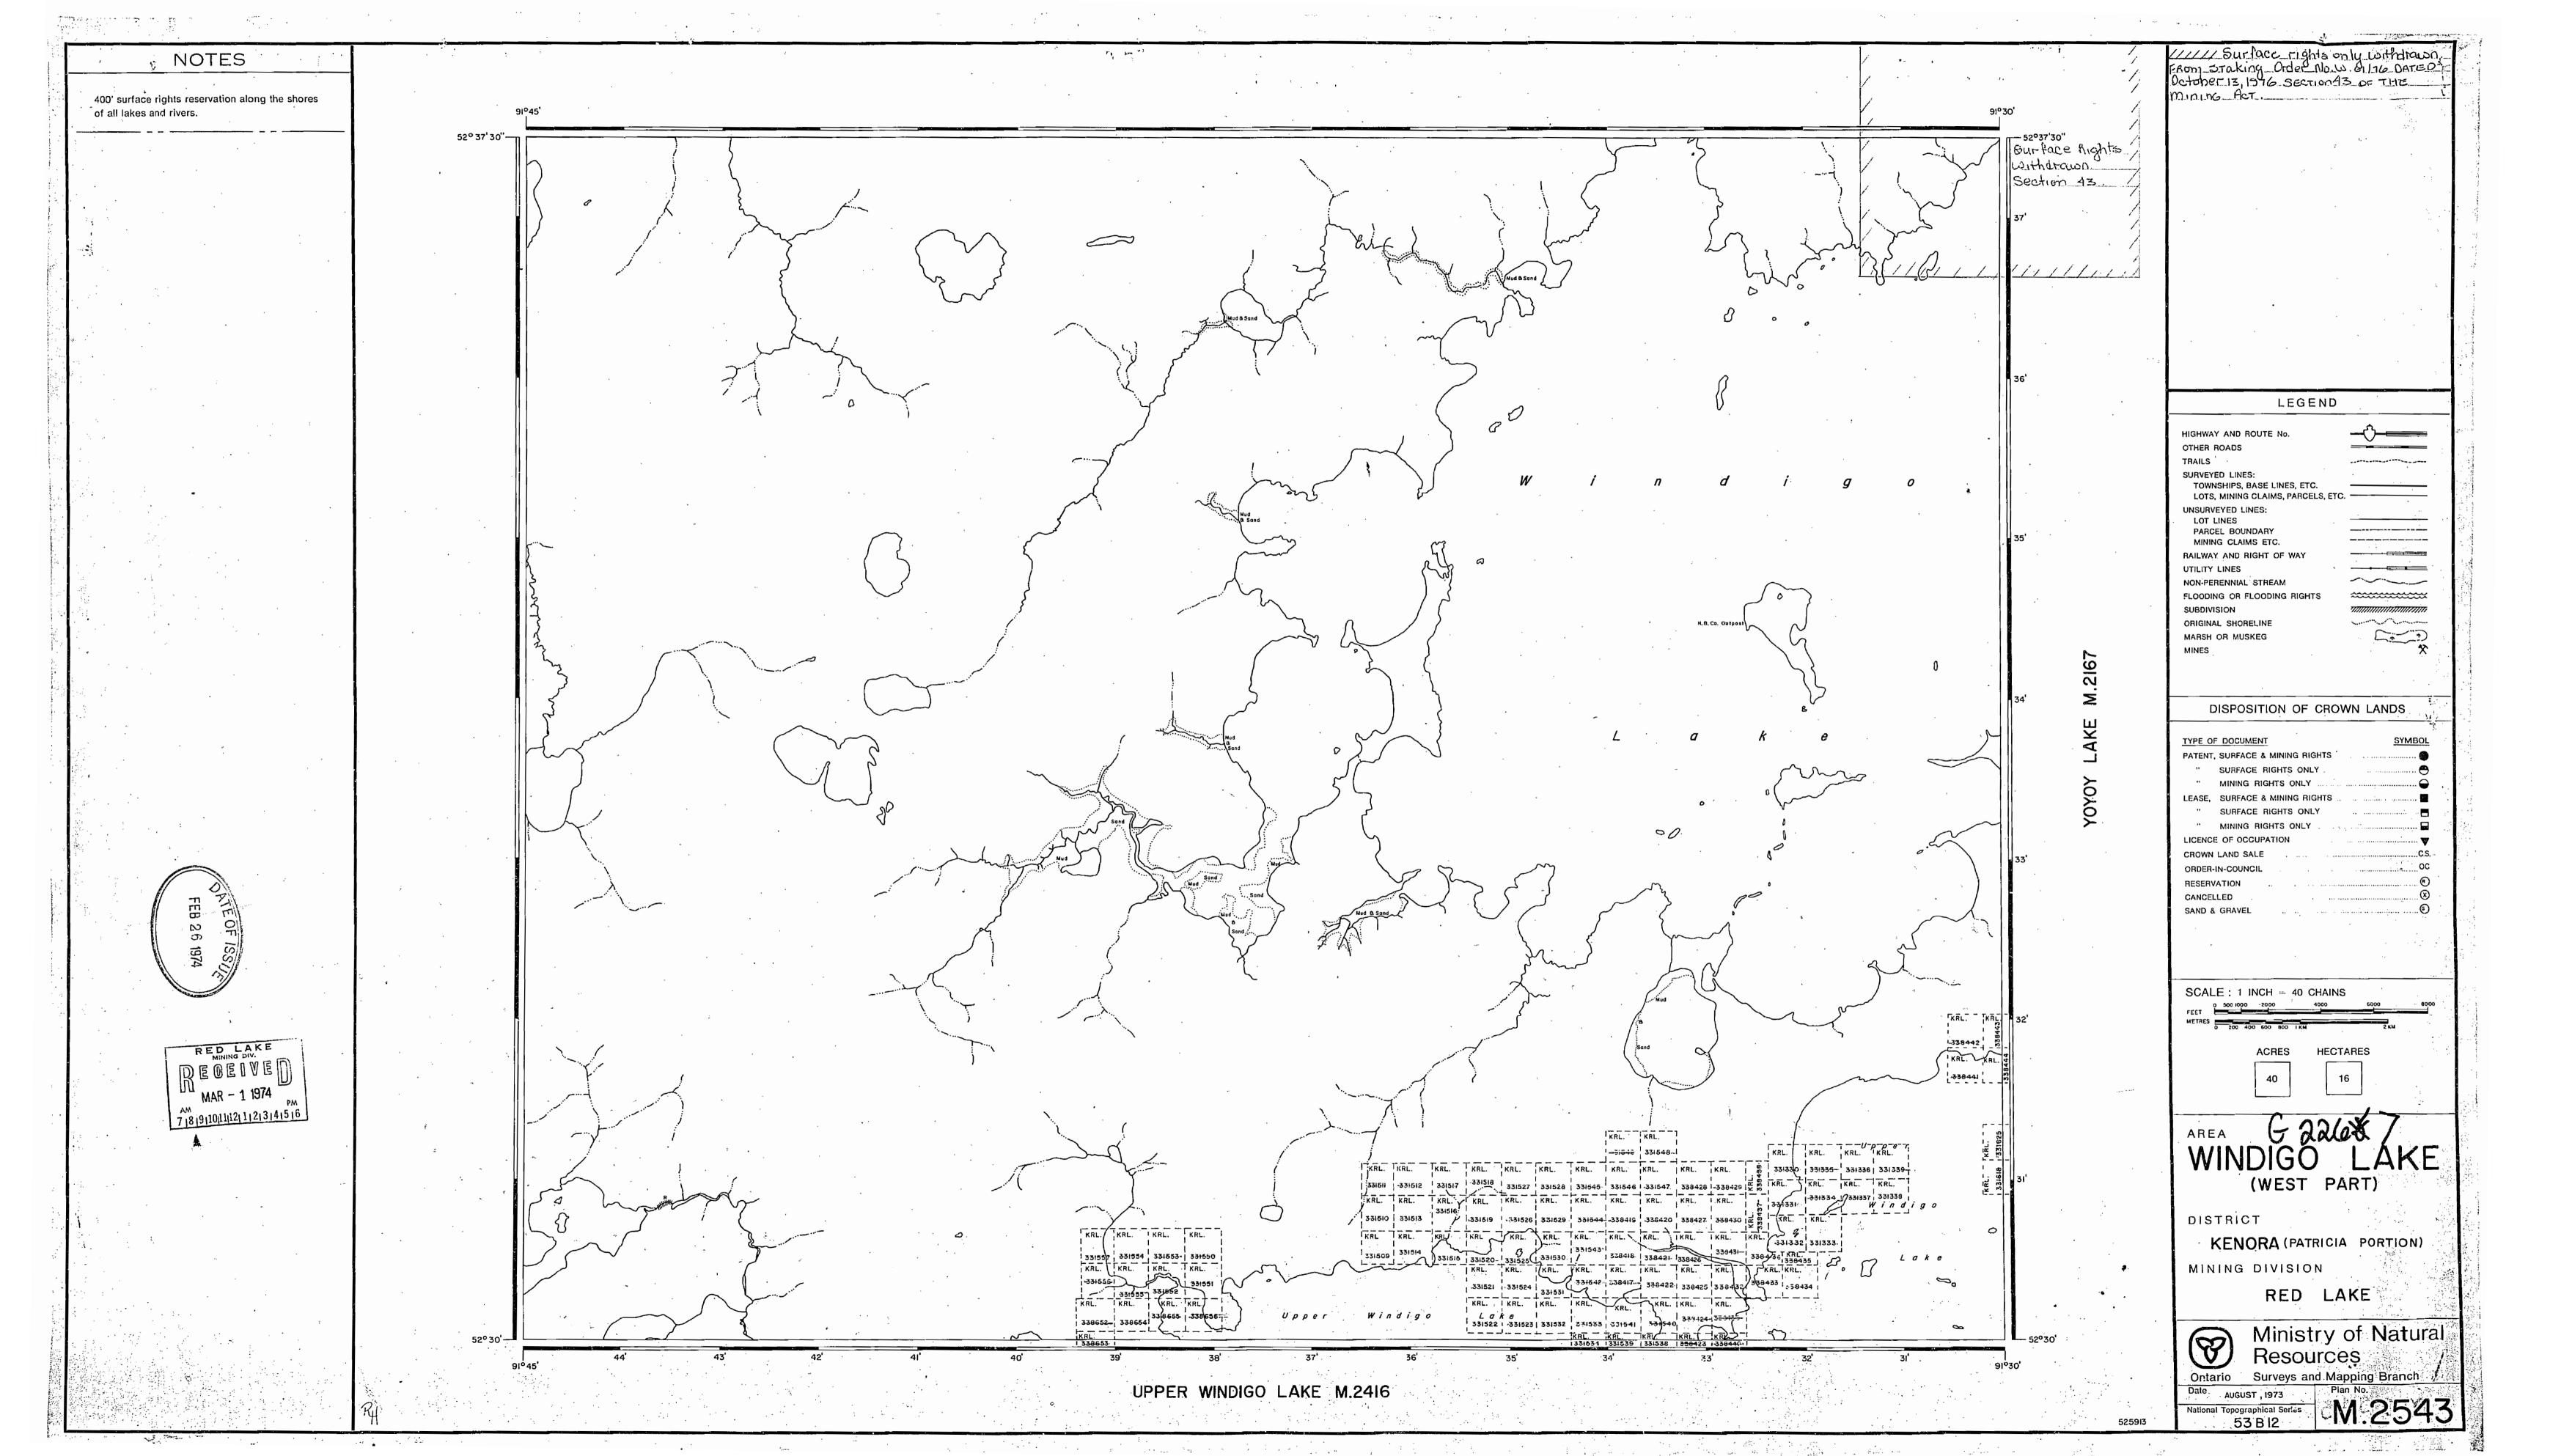

| HIGHWAY AND ROUTE No.                                                                | <b>-()</b>      |
|--------------------------------------------------------------------------------------|-----------------|
| OTHER ROADS                                                                          |                 |
| TRAILS                                                                               | إنكر إن المسامد |
| SURVEYED LINES:<br>TOWNSHIPS, BASE LINES, ETC.<br>LOTS, MINING CLAIMS, PARCELS, ETC. |                 |
| UNSURVEYED LINES: LOT LINES PARCEL BOUNDARY MINING CLAIMS ETC.                       |                 |
| RAILWAY AND RIGHT OF WAY                                                             |                 |
| UTILITY LINES  NON-PERENNIAL STREAM  FLOODING OR FLOODING RIGHTS                     |                 |
| SUBDIVISION                                                                          |                 |
| ORIGINAL SHORELINE                                                                   |                 |
| MARSH OR MUSKEG                                                                      |                 |
| MINES                                                                                | <b>*</b>        |
| DISPOSITION OF CROW                                                                  | /N LANDS        |

|   | TYPE OF DOCUMENT SYMBOL         |
|---|---------------------------------|
| Ì | PATENT, SURFACE & MINING RIGHTS |
|   | " SURFACE RIGHTS ONLY           |
| ı | " MINING RIGHTS ONLY            |
|   | LEASE, SURFACE & MINING RIGHTS  |
|   | ". SURFACE RIGHTS ONLY          |
| ı | " MINING RIGHTS ONLY            |
| ı | LICENCE OF OCCUPATION           |
|   | CROWN LAND SALE                 |
|   | ORDER-IN-COUNCIL OC             |
|   | RESERVATION                     |
|   | CANCELLED                       |
|   | SAND & GRAVEL                   |
|   |                                 |

| SCALE: 1 I         | NCH == 4  | 10 CHAINS |      | ·:  |
|--------------------|-----------|-----------|------|-----|
| 0 500 1000<br>FEET | 2000      | 4000      | 6000 |     |
| METRES             |           |           |      |     |
| 0 200 40           | 0 600 800 | IKN       | 2 KM |     |
|                    |           | - "       | 4,   |     |
|                    | ACRES     | HECTAF    | IES  | . : |

WINDIGO LA (WEST PART)

DISTRICT

KENORA (PATRICIA PORTION)

MINING DIVISION

RED LAKE

Ministry of Natural Resources
Ontario Surveys and Mapping Branch
Date August, 1973
National Topographical Series
53 B | 2

- ONTARIO -

m 2416

PLAN NO M-2543

DEPARTMENT OF MINES

-ONTARIO-