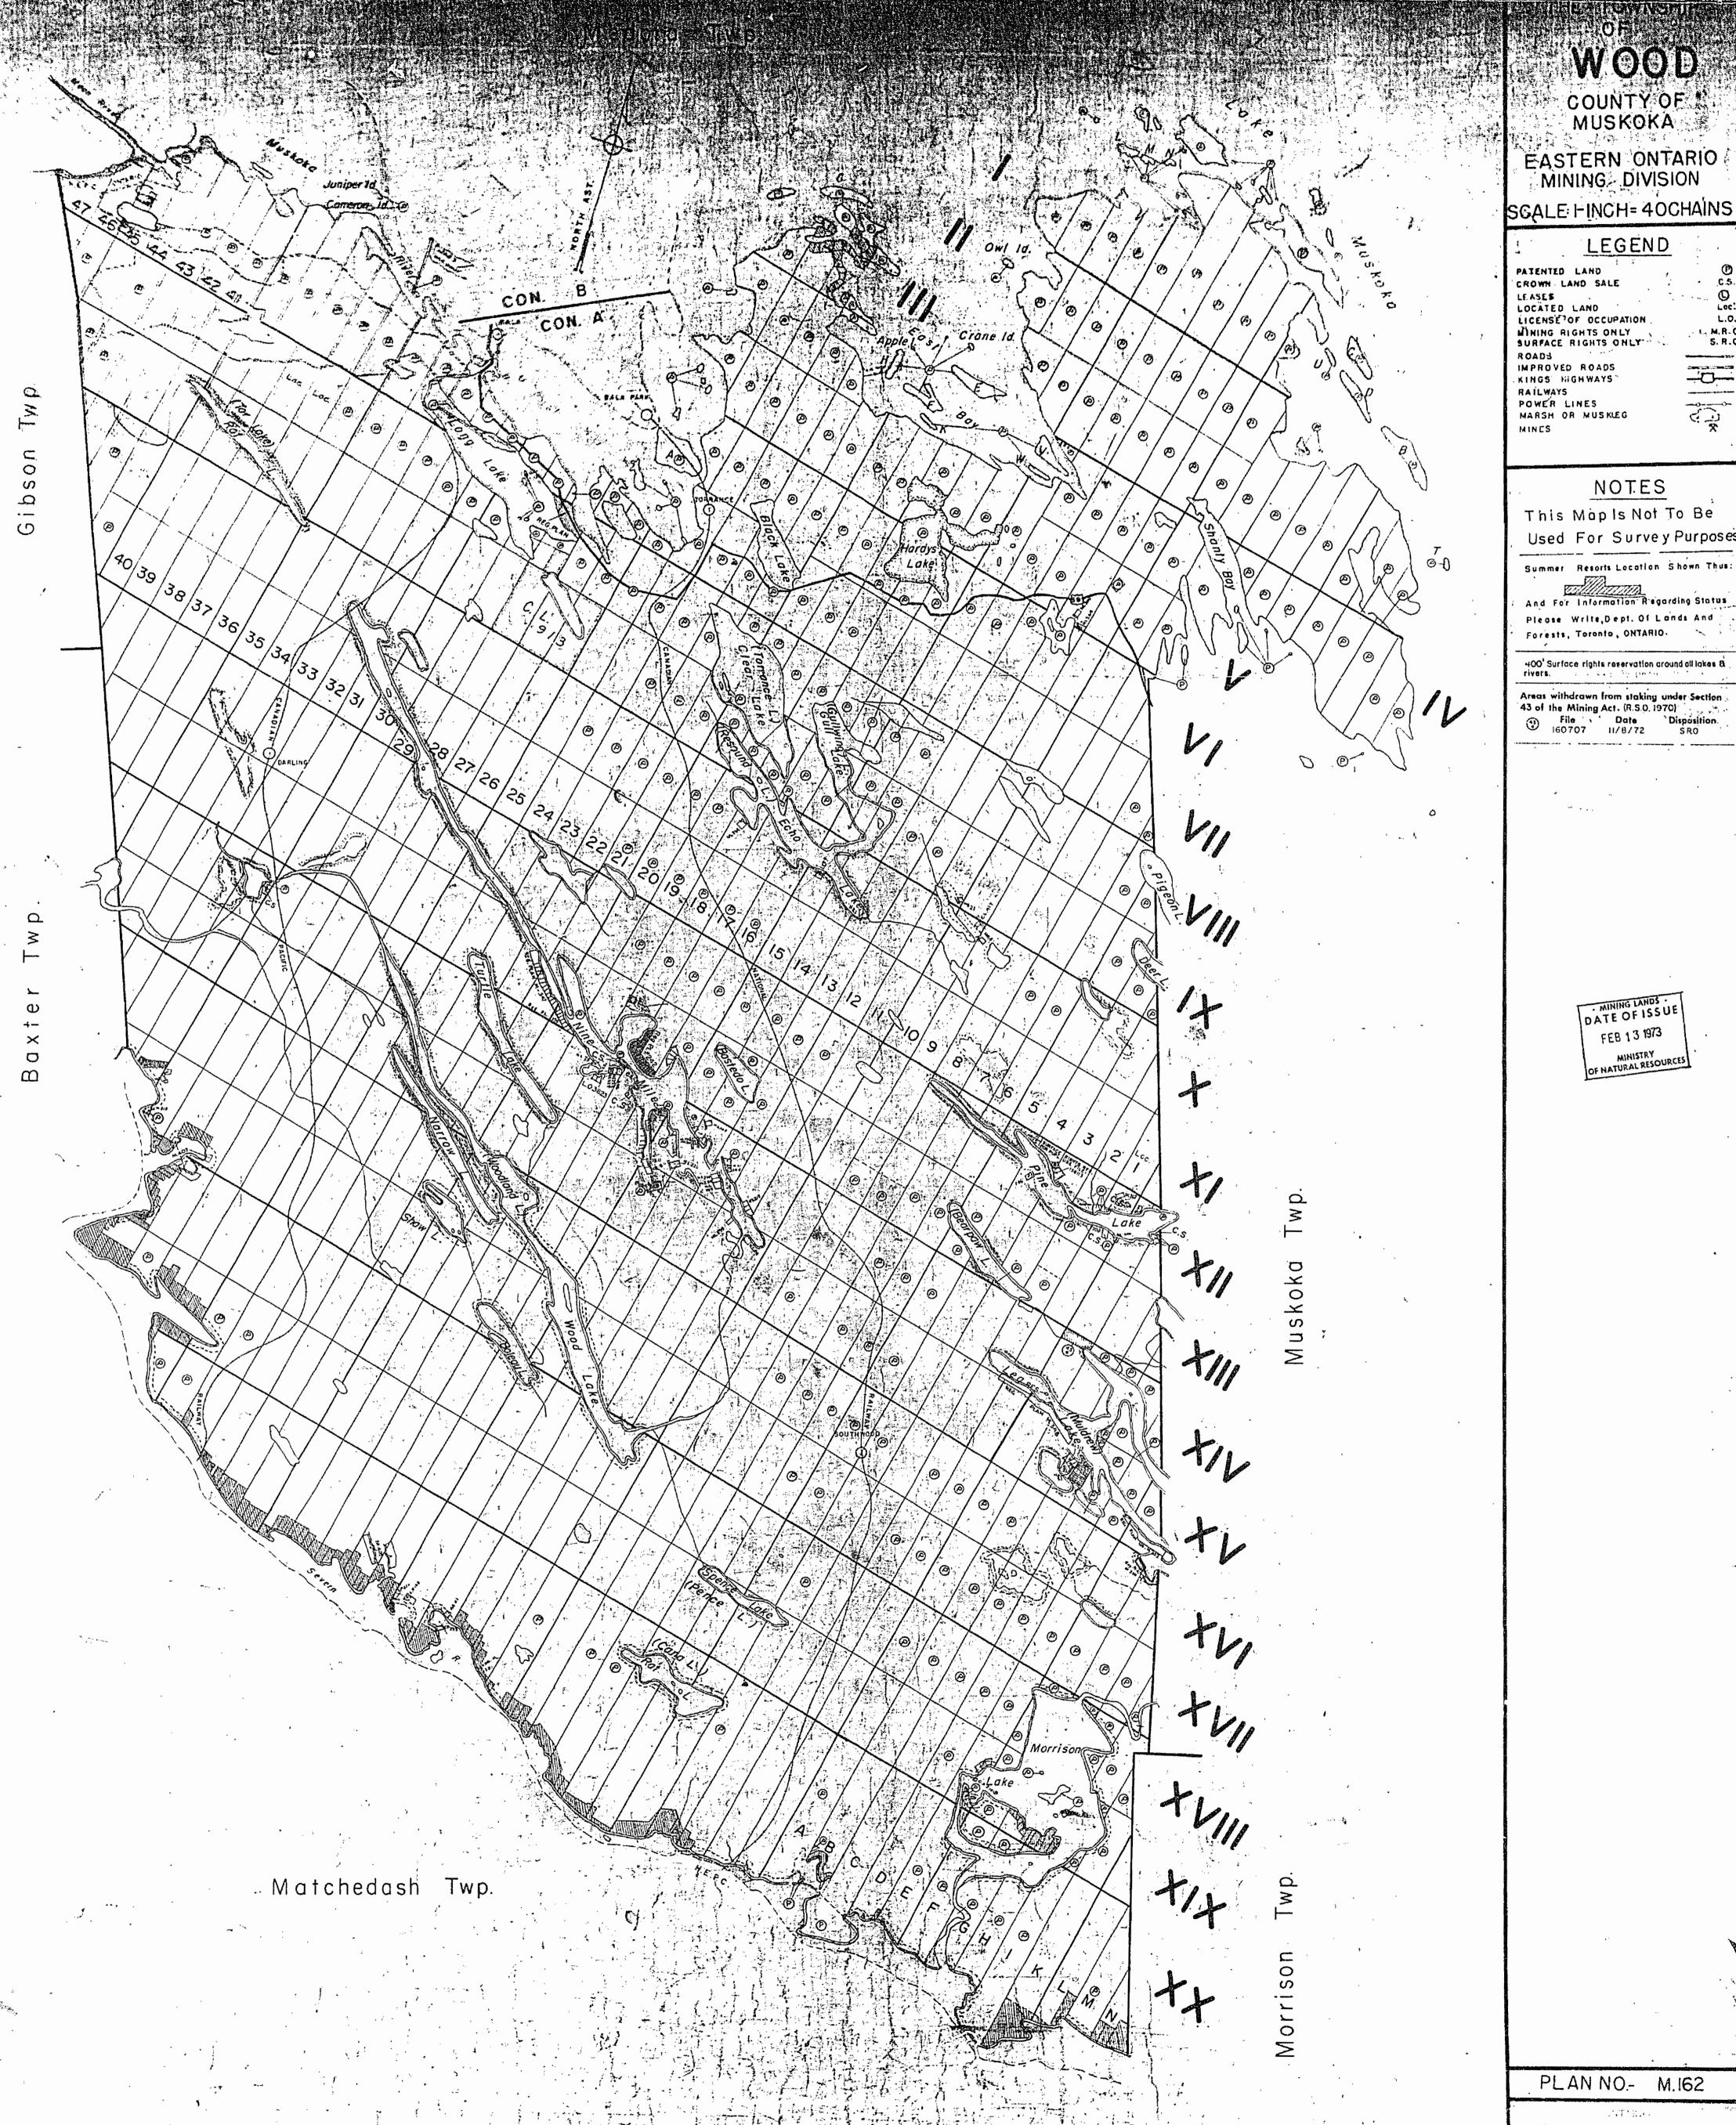

RES. GEO. SUDBURY
M.N.R. DIST. BRACEBRIDGE

RES. GEO. SUDBURY
MNR DIST. BRACEBRIDGE/HURONIA

THE TOWNSHIP "A' 1'C' OF M-162

MINING DIVISION.

Summer Resorts Location Shown Thus:

Please Write, Dept. Of Lands And

MINISTRY OF NATURAL RESOURCES SURVEYS AND MAPPING BRANCH

EASTERN ONTARIO

# SCALE: FINCH = 40CHAINS

| LEGEND                                                                                                         | · .                                               |
|----------------------------------------------------------------------------------------------------------------|---------------------------------------------------|
| PATENTED LAND CROWN LAND SALE LEASES LOCATED LAND LICENSE OF OCCUPATION MINING RIGHTS ONLY SURFACE RIGHTS ONLY | (P)<br>,C.S<br>(L)<br>L.O<br>L.O<br>M.R.<br>S. R. |
| ROADS IMPROVED ROADS KINGS HIGHWAYS RAILWAYS POWER LINES MARSH OR MUSKLEG MINES                                | ( ) ( ) ( ) ( ) ( ) ( ) ( ) ( ) ( ) ( )           |

# NOTES

This Map Is Not To Be Used For Survey Purposes.

Summer Resorts Location Shown Thus:

And For Information Regarding Status

And For Information Regarding Status
Please Write, Dept. Of Lands And .
Forests, Toronto, ONTARIO.

400' Surface rights reservation around all lakes & rivers.

PLANNO- M.162

ONTARIO

Used For Survey Purposes.

Summer Resorts Location Shown Thus:

Please Write, Dept. Of Lands And

MINISTRY OF NATURAL RESOURCES

THE TOWNSHIP