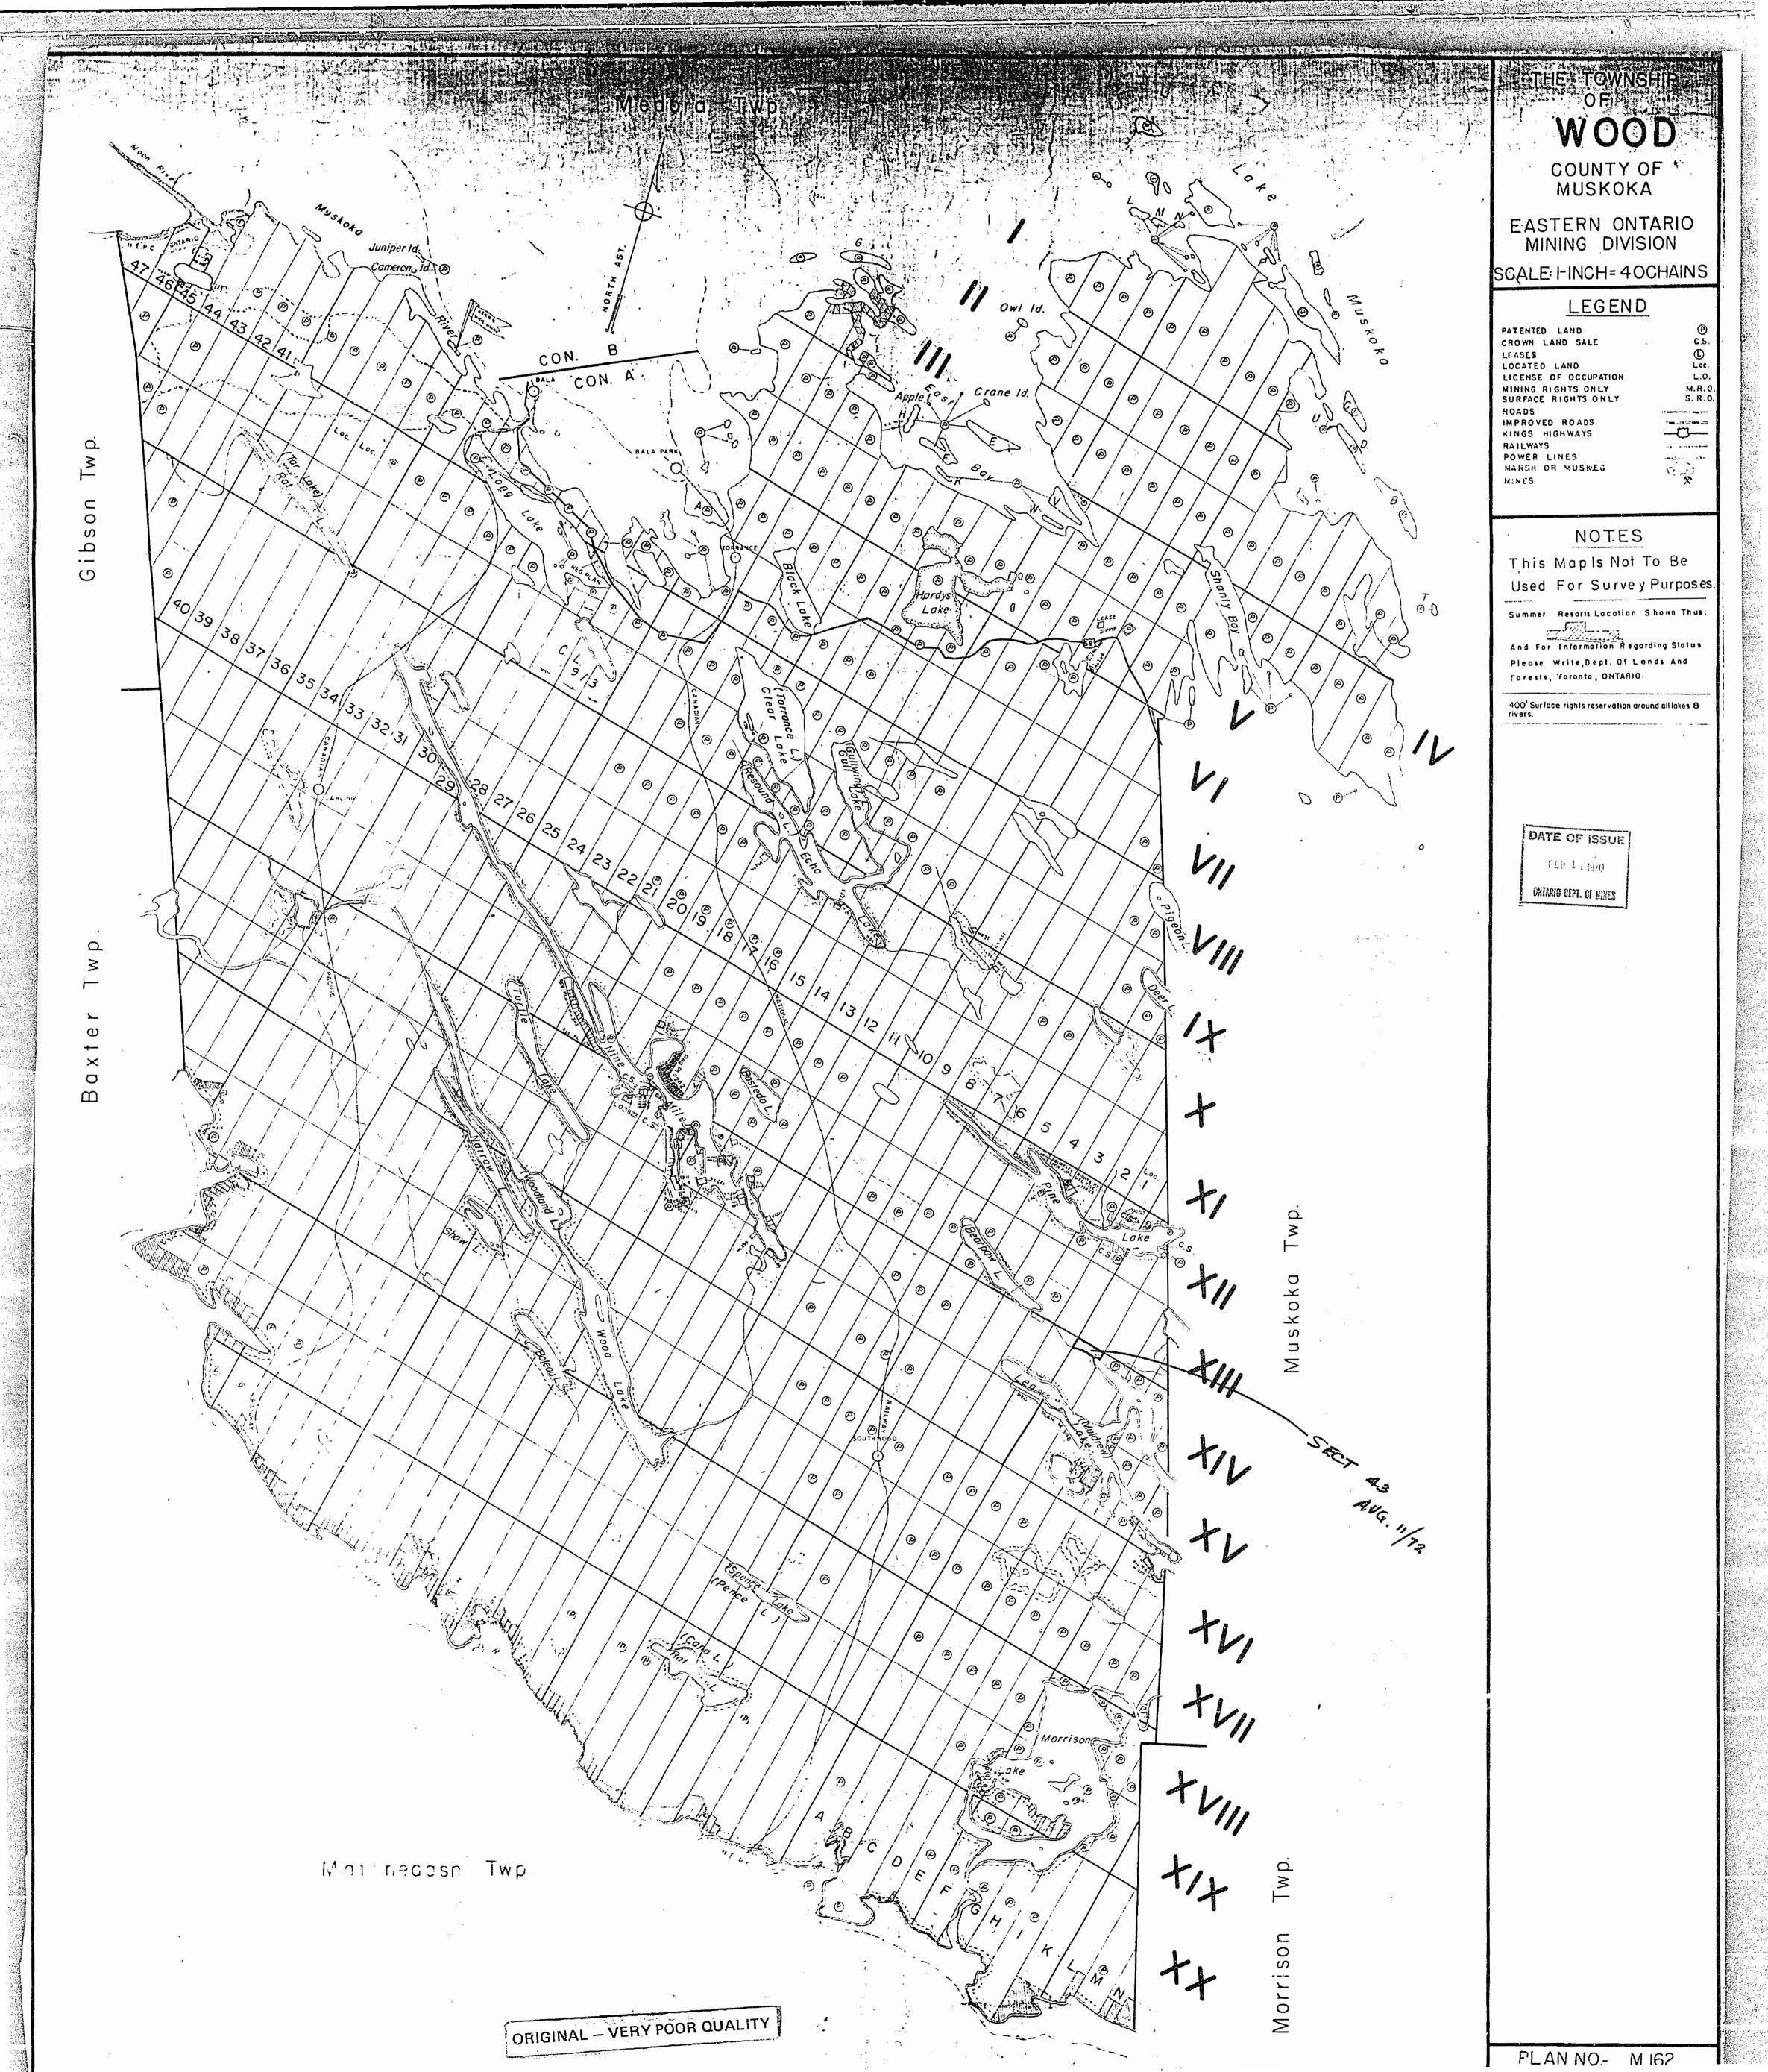

RES. GEO. SUDBURY
M.N.R. DIST. BRACEBRIDGE

RES. GEO. SUDBURY
MNR DIST. BRACEBRIDGE/HURONIA

THE TOWNSHIP "A' 1'C' OF M-162

MINING DIVISION.

Summer Resorts Location Shown Thus:

Please Write, Dept. Of Lands And

MINISTRY OF NATURAL RESOURCES SURVEYS AND MAPPING BRANCH

EASTERN ONTARIO

# SCALE: FINCH = 40CHAINS

| LEGEND                                                                                                         | · .                                               |
|----------------------------------------------------------------------------------------------------------------|---------------------------------------------------|
| PATENTED LAND CROWN LAND SALE LEASES LOCATED LAND LICENSE OF OCCUPATION MINING RIGHTS ONLY SURFACE RIGHTS ONLY | (P)<br>,C.S<br>(L)<br>L.O<br>L.O<br>M.R.<br>S. R. |
| ROADS IMPROVED ROADS KINGS HIGHWAYS RAILWAYS POWER LINES MARSH OR MUSKLEG MINES                                | ( ) ( ) ( ) ( ) ( ) ( ) ( ) ( ) ( ) ( )           |

# NOTES

This Map Is Not To Be Used For Survey Purposes.

Summer Resorts Location Shown Thus:

And For Information Regarding Status

And For Information Regarding Status
Please Write, Dept. Of Lands And .
Forests, Toronto, ONTARIO.

400' Surface rights reservation around all lakes & rivers.

PLANNO- M.162

ONTARIO

Used For Survey Purposes.

Summer Resorts Location Shown Thus:

Please Write, Dept. Of Lands And

MINISTRY OF NATURAL RESOURCES

THE TOWNSHIP

SURVEYS AND MAPPING BRANCH

ONTARIO
MINISTRY OF NATURAL RESOURCES

THE TOWNSHIP
"A" & "C" OF M-162

COUNTY OF D.M. MUSKOKA BRACEBRIDGE / HURONIA EASTERN ONTARIO MINING DIVISION.

SCALE: I-INCH= 40CHAINS

#### LEGEND

PATENTED LAND CROWN LAND SALE LEASES
LOCATED LAND
LICENSE OF OCCUPATION MINING RIGHTS ONLY SURFACE RIGHTS ONLY IMPROVED ROADS KINGS HIGHWAYS RAILWAYS POWER LINES MARSH OR MUSKEG

PATENTED for S.R.O.

### NOTES

This Map is Not To Be Used For Survey Purposes.

Summer Resorts Location Shown Thus:

And For Information Regarding Status Please Write, Dept. Of Lands And Forests, Toronto, ONTARIO.

400' Surface rights reservation around all lakes & rivers.