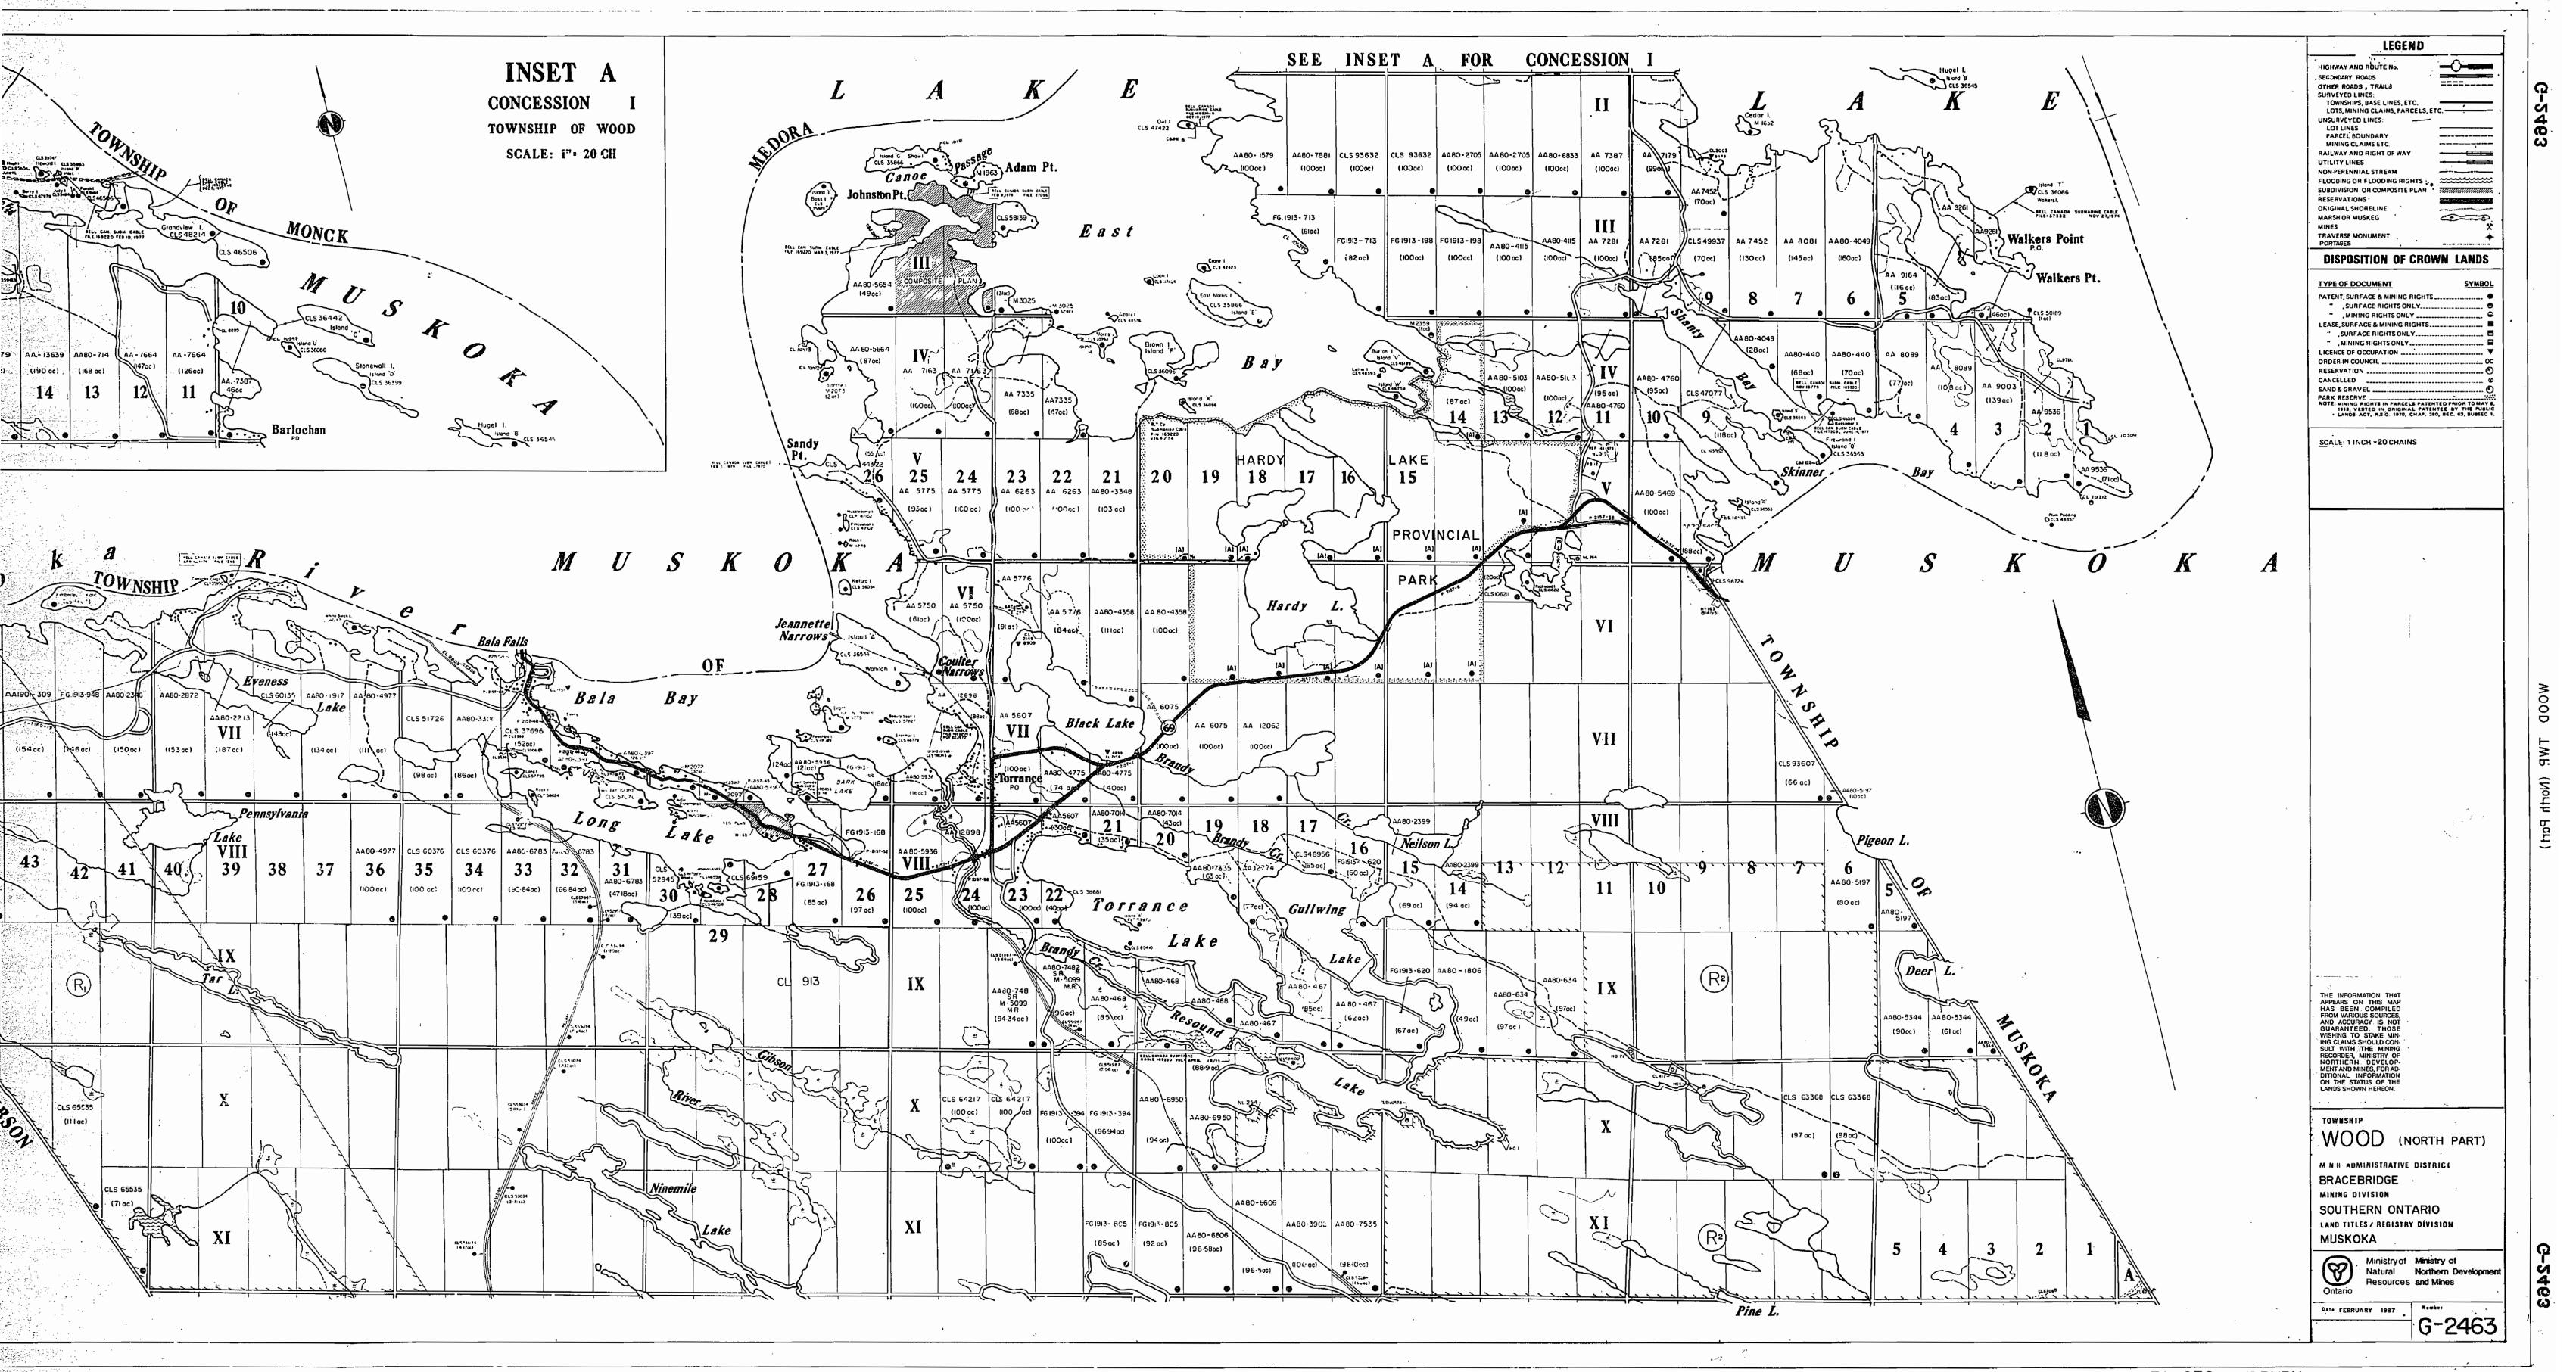

RES. GEO. SUDBURY
M.N.R. DIST. BRACEBRIDGE





RES. GEO. SUDBURY
MNR DIST. BRACEBRIDGE/HURONIA





THE TOWNSHIP "A' 1'C' OF M-162

MINING DIVISION.

Summer Resorts Location Shown Thus:

Please Write, Dept. Of Lands And

MINISTRY OF NATURAL RESOURCES SURVEYS AND MAPPING BRANCH





EASTERN ONTARIO

# SCALE: FINCH = 40CHAINS

| LEGEND                                                                                                         | · .                                               |
|----------------------------------------------------------------------------------------------------------------|---------------------------------------------------|
| PATENTED LAND CROWN LAND SALE LEASES LOCATED LAND LICENSE OF OCCUPATION MINING RIGHTS ONLY SURFACE RIGHTS ONLY | (P)<br>,C.S<br>(L)<br