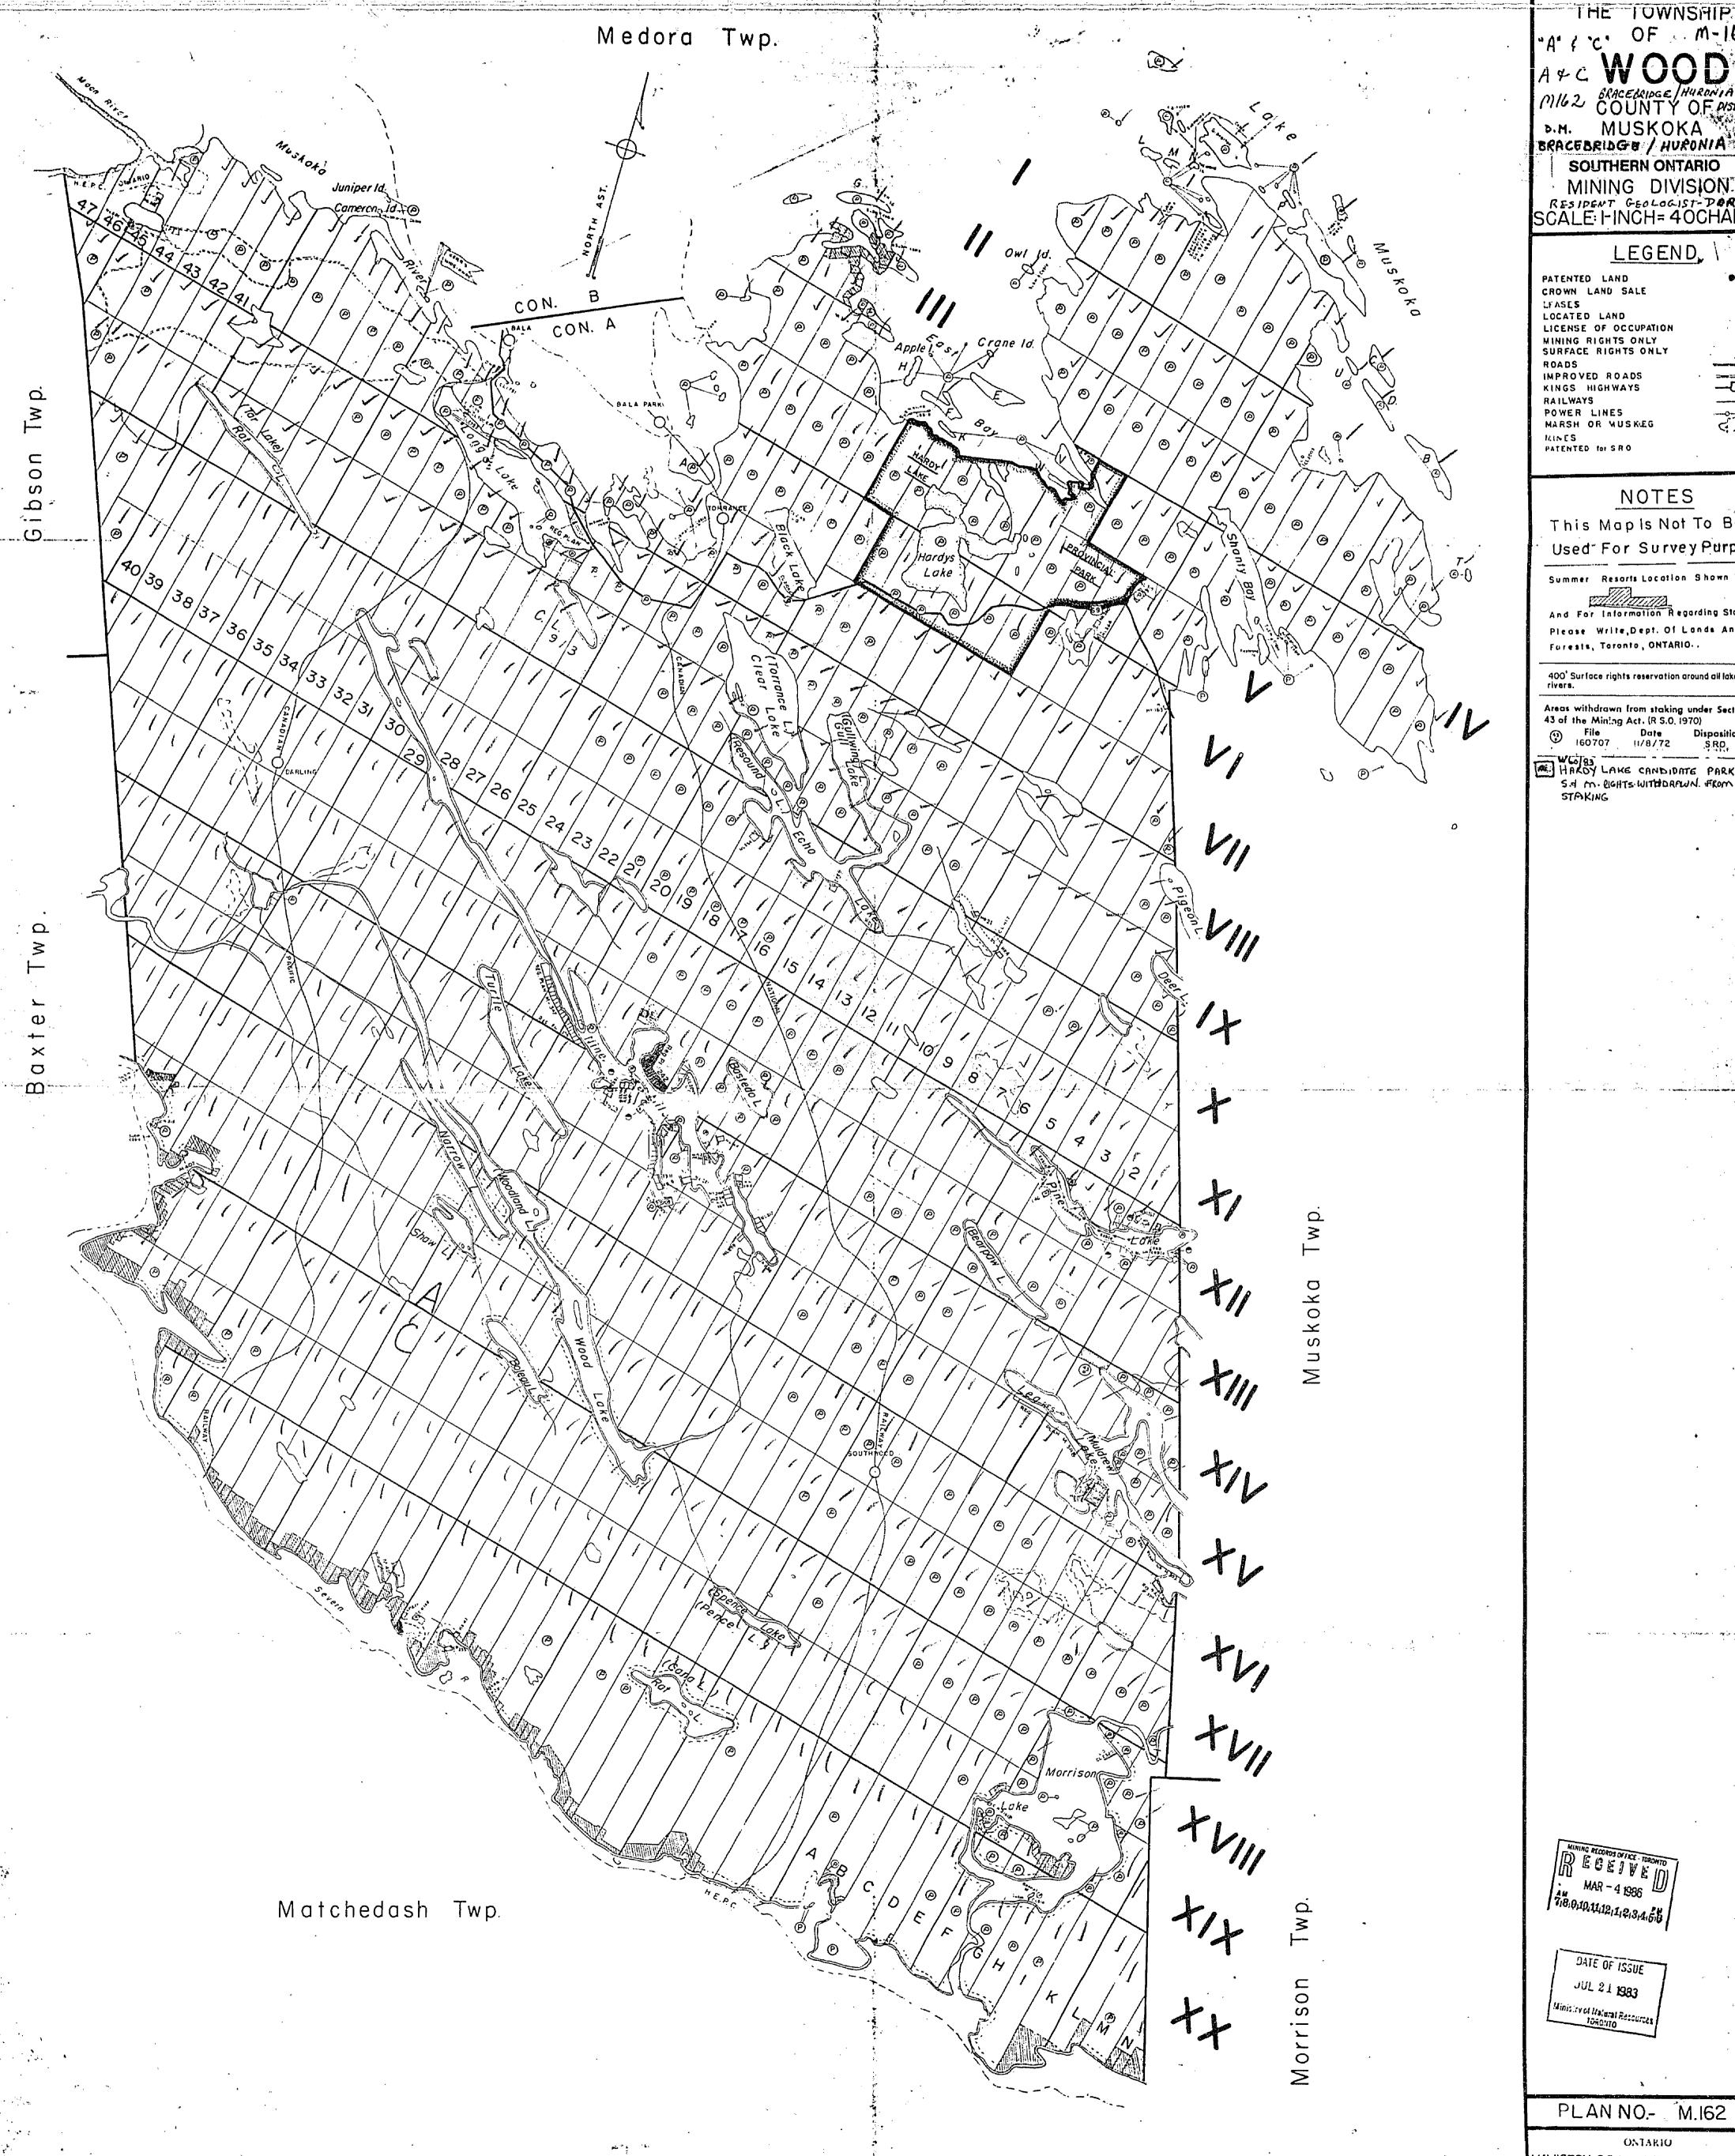

ONTARIO MINISTRY OF NATURAL RESOURCES

THE TOWNSHIP D.M. MUSKOKA BRACEBRIDGE / HURONIA EASTERN ONTARIO MINING DIVISION.

SCALE: I-INCH= 40CHAINS

#### LEGEND,

#### NOTES

This Map Is Not To Be Used For Survey Purposes

Summer Resorts Location Shown Thus:

Please Write, Dept. Of Lands And

400' Surface rights reservation around all lakes & rivers.

Date 11/8/72

DATE OF ISSUE NATURAL RESOURCES

'AUG 2 2 1985 Mine se of Halural Recourt 21 TITLES SECTION

ONTARIO

MINISTRY OF NATURAL RESOURCES

THE TOWNSHIP A & C WOOD

A & C

SOUTHERN ONTARIO MINING DIVISION RESIDENT GEOLOGIST-DORSET SCALE: I-INCH= 40CHAINS

### LEGEND,

## NOTES

This Map Is Not To Be Used For Survey Purposes.

Summer Resorts Location Shown Thus;

Please Write, Dept. Of Lands And

400 Surface rights reservation around all lakes Brivers.

Areas withdrawn from staking under Section 43 of the Mining Act. (R S.O. 1970) File Date 160707 11/8/72

HAKOY LAKE CANDIDATE PARK S.d M. EIGHTS WITHDRAWN FROM

MAR - 4 1986 7,8,0,10,11,12,11,2,3,4,5,8

JUL 21 1983

ONTARIO MINISTRY OF NATURAL RESOURCES