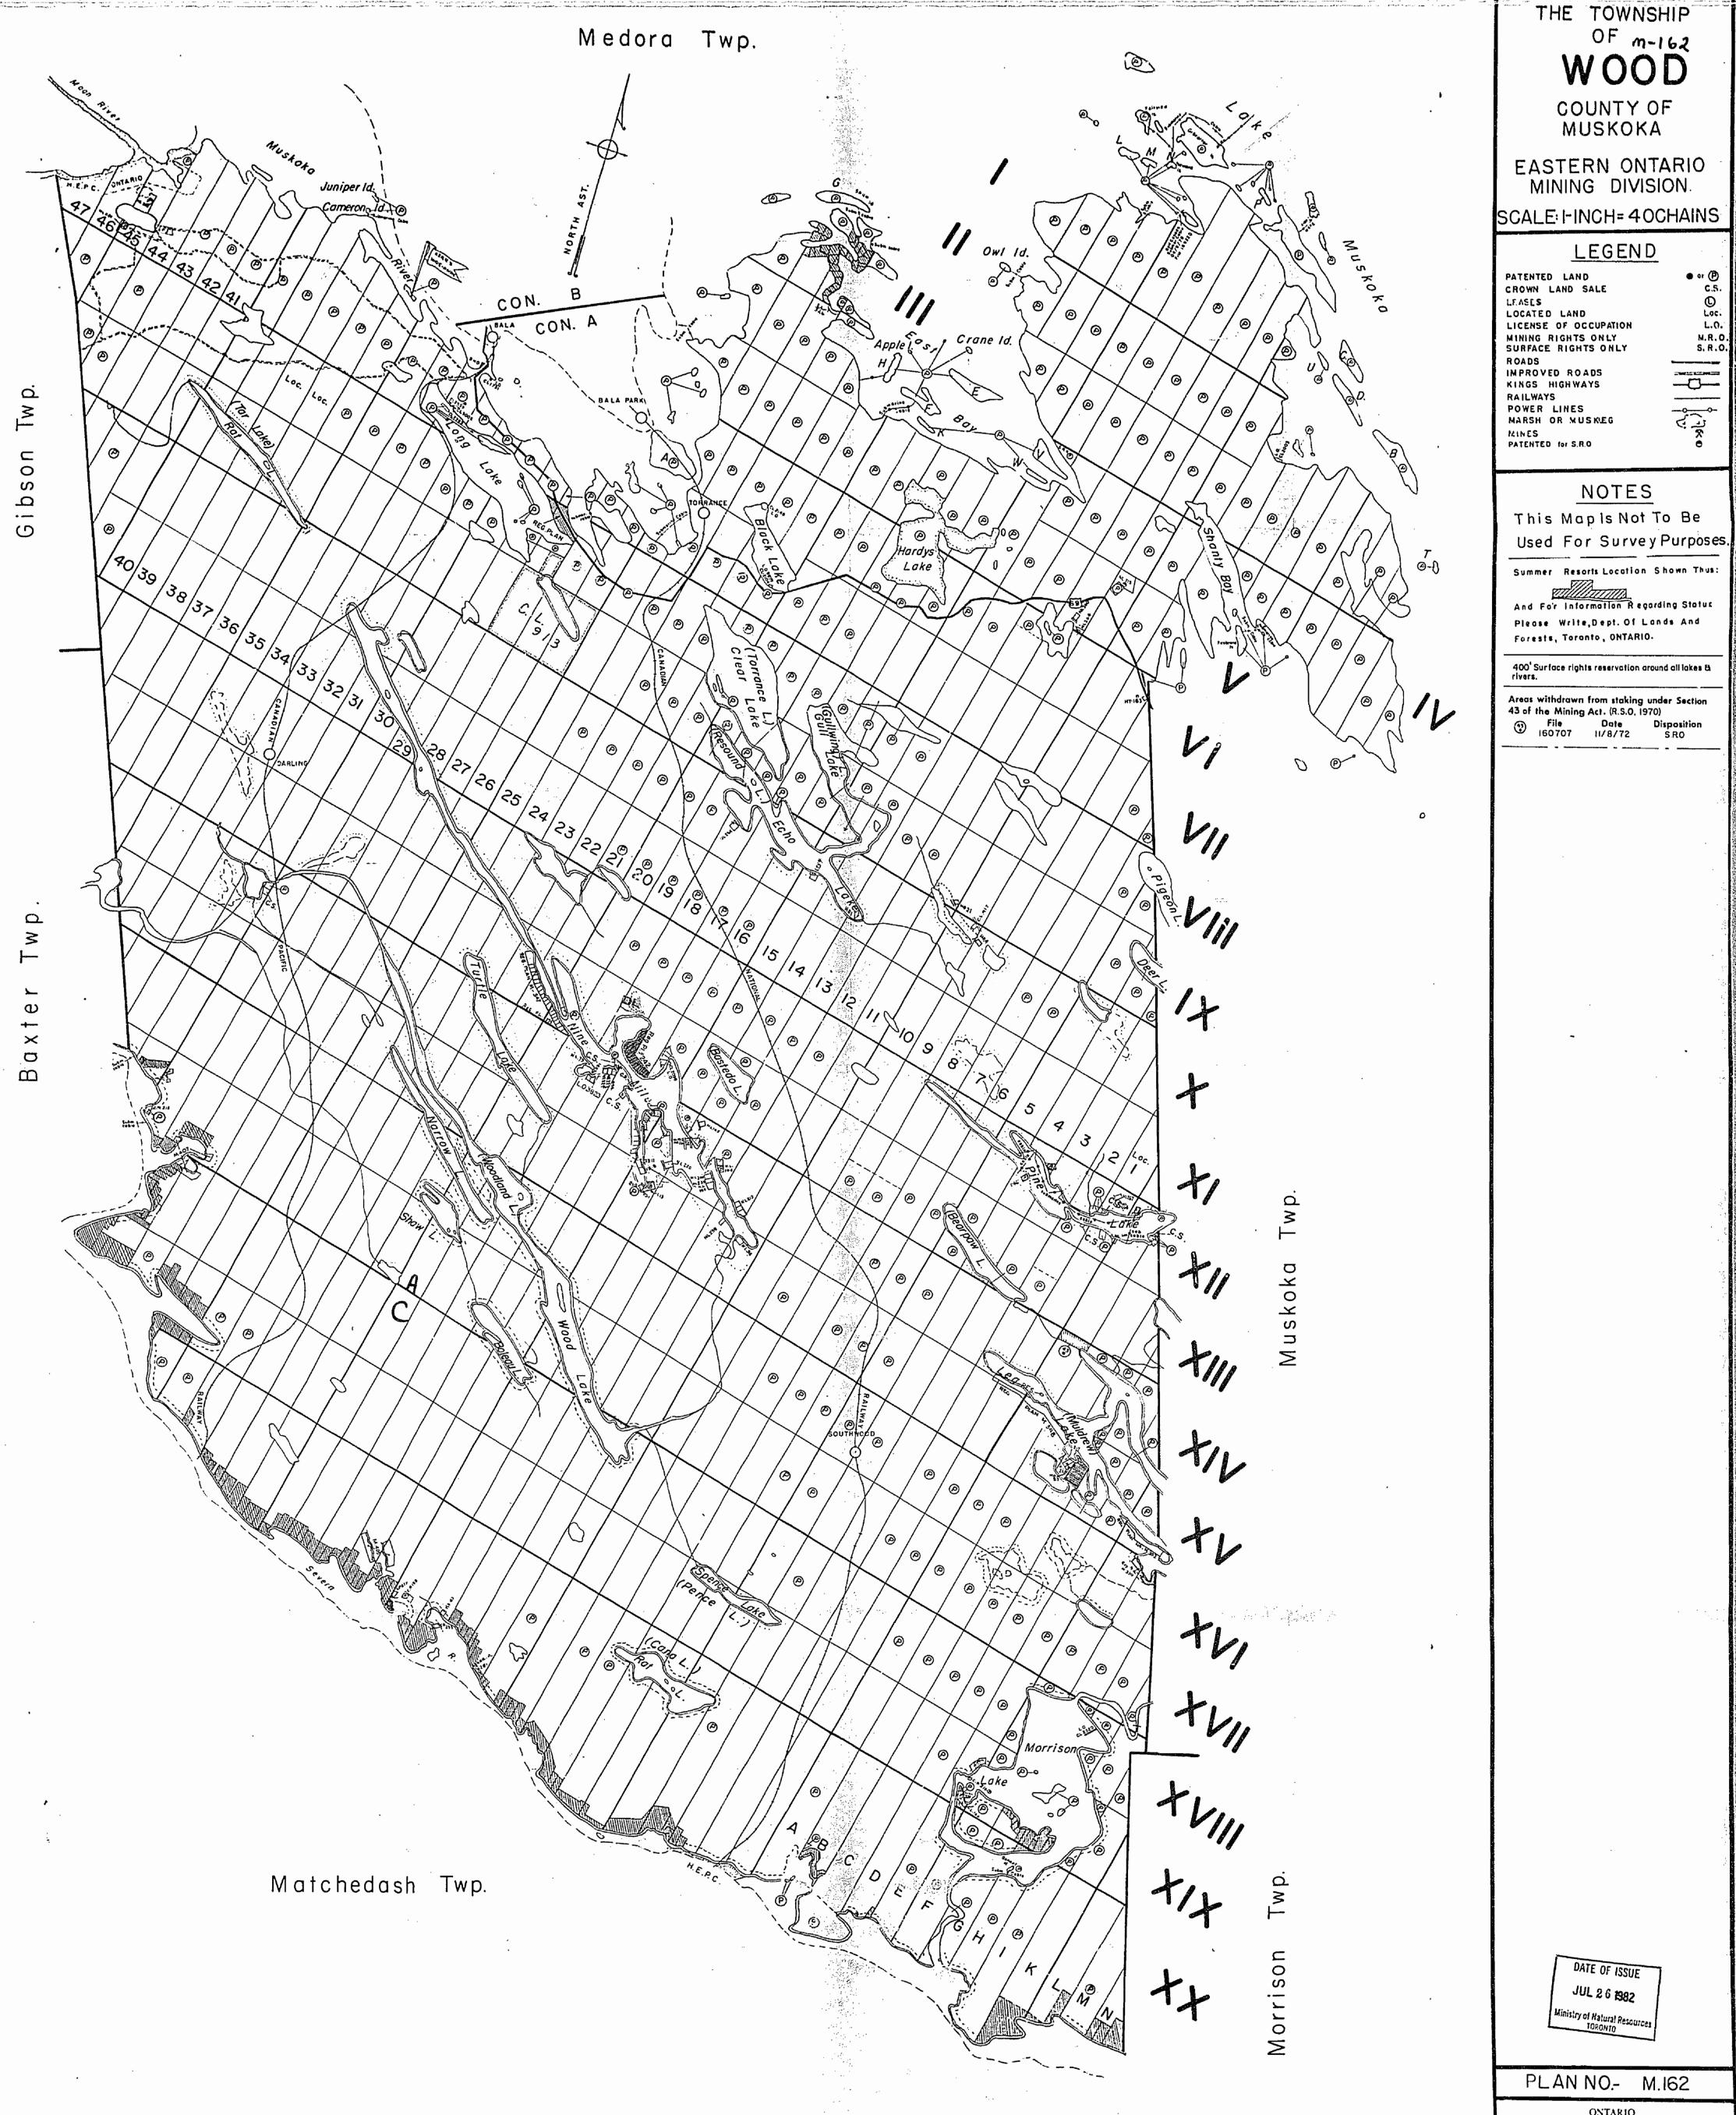

ONTARIO MINISTRY OF NATURAL RESOURCES

THE TOWNSHIP D.M. MUSKOKA BRACEBRIDGE / HURONIA EASTERN ONTARIO MINING DIVISION.

SCALE: I-INCH= 40CHAINS

#### LEGEND,

#### NOTES

This Map Is Not To Be Used For Survey Purposes

Summer Resorts Location Shown Thus:

Please Write, Dept. Of Lands And

400' Surface rights reservation around all lakes & rivers.

Date 11/8/72

DATE OF ISSUE NATURAL RESOURCES

'AUG 2 2 1985 Mine se of Halural Recourt 21 TITLES SECTION

ONTARIO

MINISTRY OF NATURAL RESOURCES

THE TOWNSHIP A & C WOOD

A & C

SOUTHERN ONTARIO MINING DIVISION RESIDENT GEOLOGIST-DORSET SCALE: I-INCH= 40CHAINS