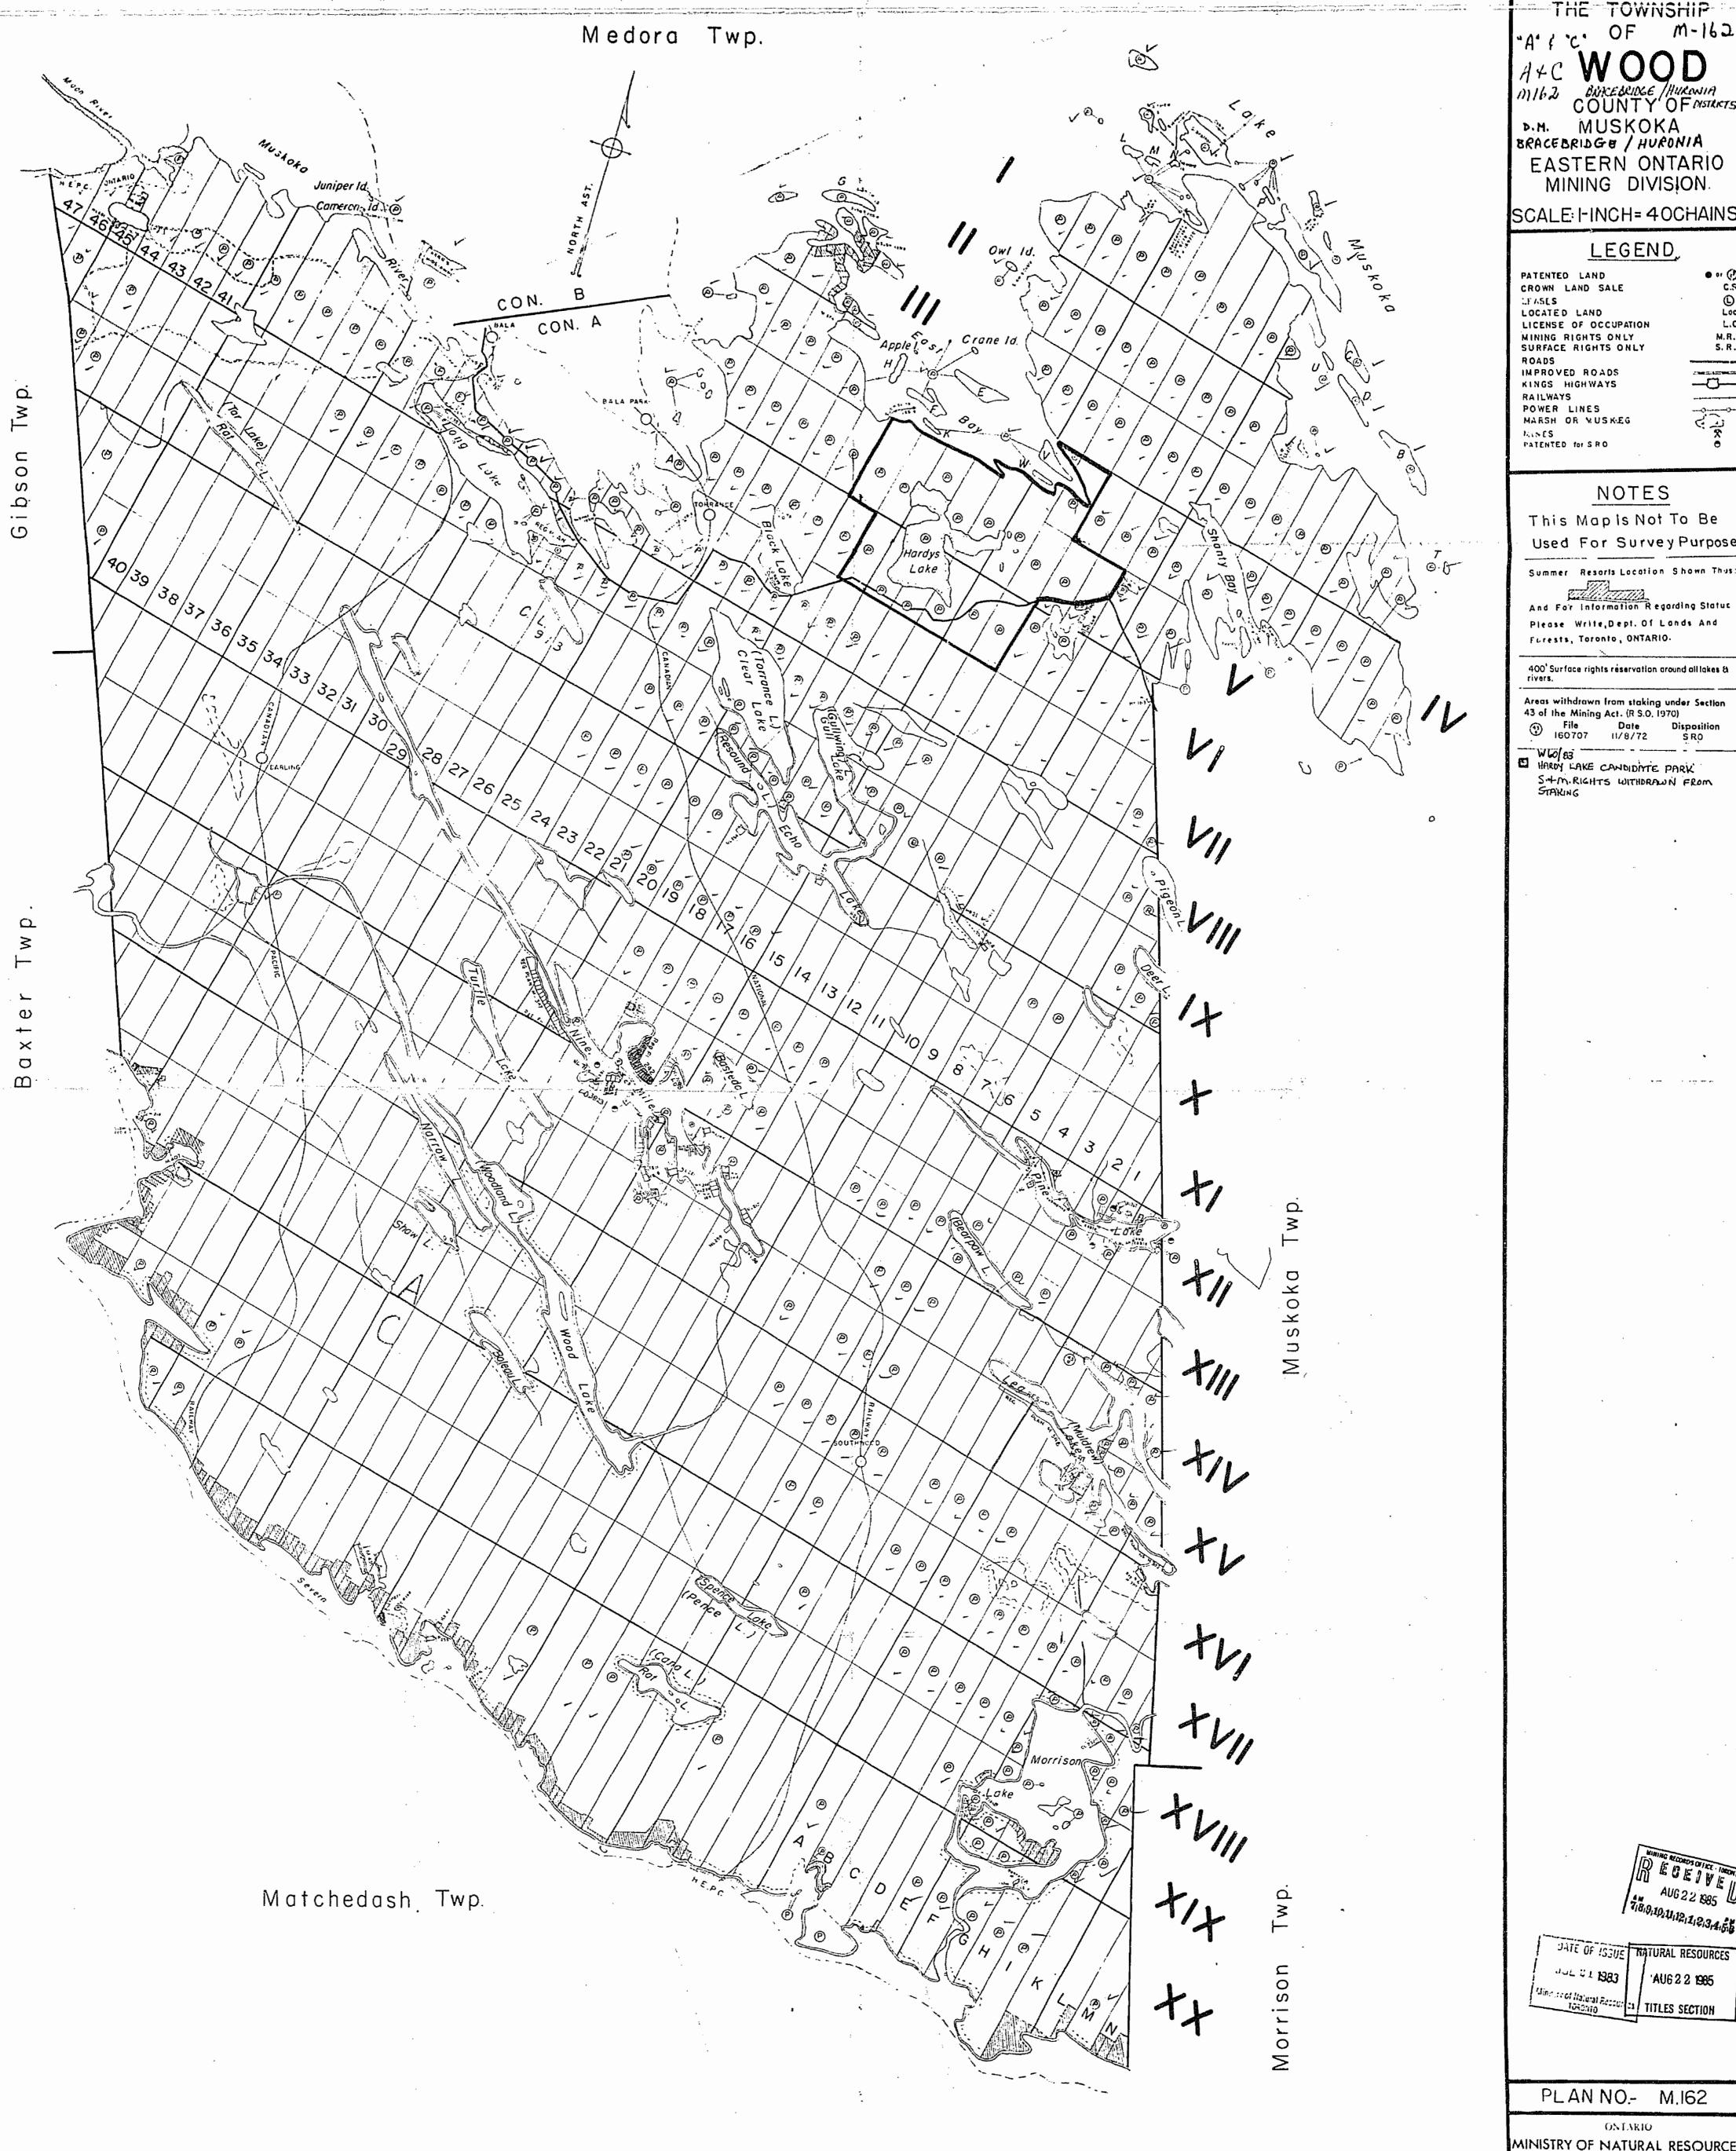

RES. GEO. SUDBURY
M.N.R. DIST. BRACEBRIDGE

RES. GEO. SUDBURY
MNR DIST. BRACEBRIDGE/HURONIA

THE TOWNSHIP "A' 1'C' OF M-162

MINING DIVISION.

Summer Resorts Location Shown Thus:

Please Write, Dept. Of Lands And

MINISTRY OF NATURAL RESOURCES SURVEYS AND MAPPING BRANCH

EASTERN ONTARIO

# SCALE: FINCH = 40CHAINS

| LEGEND                                                                                                         | · .                                               |
|----------------------------------------------------------------------------------------------------------------|---------------------------------------------------|
| PATENTED LAND CROWN LAND SALE LEASES LOCATED LAND LICENSE OF OCCUPATION MINING RIGHTS ONLY SURFACE RIGHTS ONLY | (P)<br>,C.S<br>(L)<br>L.O<br>L.O<br>M.R.<br>S. R. |
| ROADS IMPROVED ROADS KINGS HIGHWAYS RAILWAYS POWER LINES MARSH OR MUSKLEG MINES                                | ( ) ( ) ( ) ( ) ( ) ( ) ( ) ( ) ( ) ( )           |

# NOTES

This Map Is Not To Be Used For Survey Purposes.

Summer Resorts Location Shown Thus:

And For Information Regarding Status

And For Information Regarding Status
Please Write, Dept. Of Lands And .
Forests, Toronto, ONTARIO.

400' Surface rights reservation around all lakes & rivers.

PLANNO- M.162

ONTARIO

Used For Survey Purposes.

Summer Resorts Location Shown Thus:

Please Write, Dept. Of Lands And

MINISTRY OF NATURAL RESOURCES

THE TOWNSHIP

SURVEYS AND MAPPING BRANCH

ONTARIO
MINISTRY OF NATURAL RESOURCES

THE TOWNSHIP
"A" & "C" OF M-162

COUNTY OF D.M. MUSKOKA BRACEBRIDGE / HURONIA EASTERN ONTARIO MINING DIVISION.

SCALE: I-INCH= 40CHAINS

#### LEGEND

PATENTED LAND CROWN LAND SALE LEASES
LOCATED LAND
LICENSE OF OCCUPATION MINING RIGHTS ONLY SURFACE RIGHTS ONLY IMPROVED ROADS KINGS HIGHWAYS RAILWAYS POWER LINES MARSH OR MUSKEG

PATENTED for S.R.O.

### NOTES

This Map is Not To Be Used For Survey Purposes.

Summer Resorts Location Shown Thus:

And For Information Regarding Status Please Write, Dept. Of Lands And Forests, Toronto, ONTARIO.

400' Surface rights reservation around all lakes & rivers.

Areas withdrawn from staking under Section 43 of the Mining Act. (R.S.O. 1970) File Date Disposition

160707 11/8/72 SRO

100707 11/8/72 SRO

100

SH HR WITHDRAWN FROM STOKING

DATE OF ISSUE JUL 21 1983

PLAN NO.- M.162