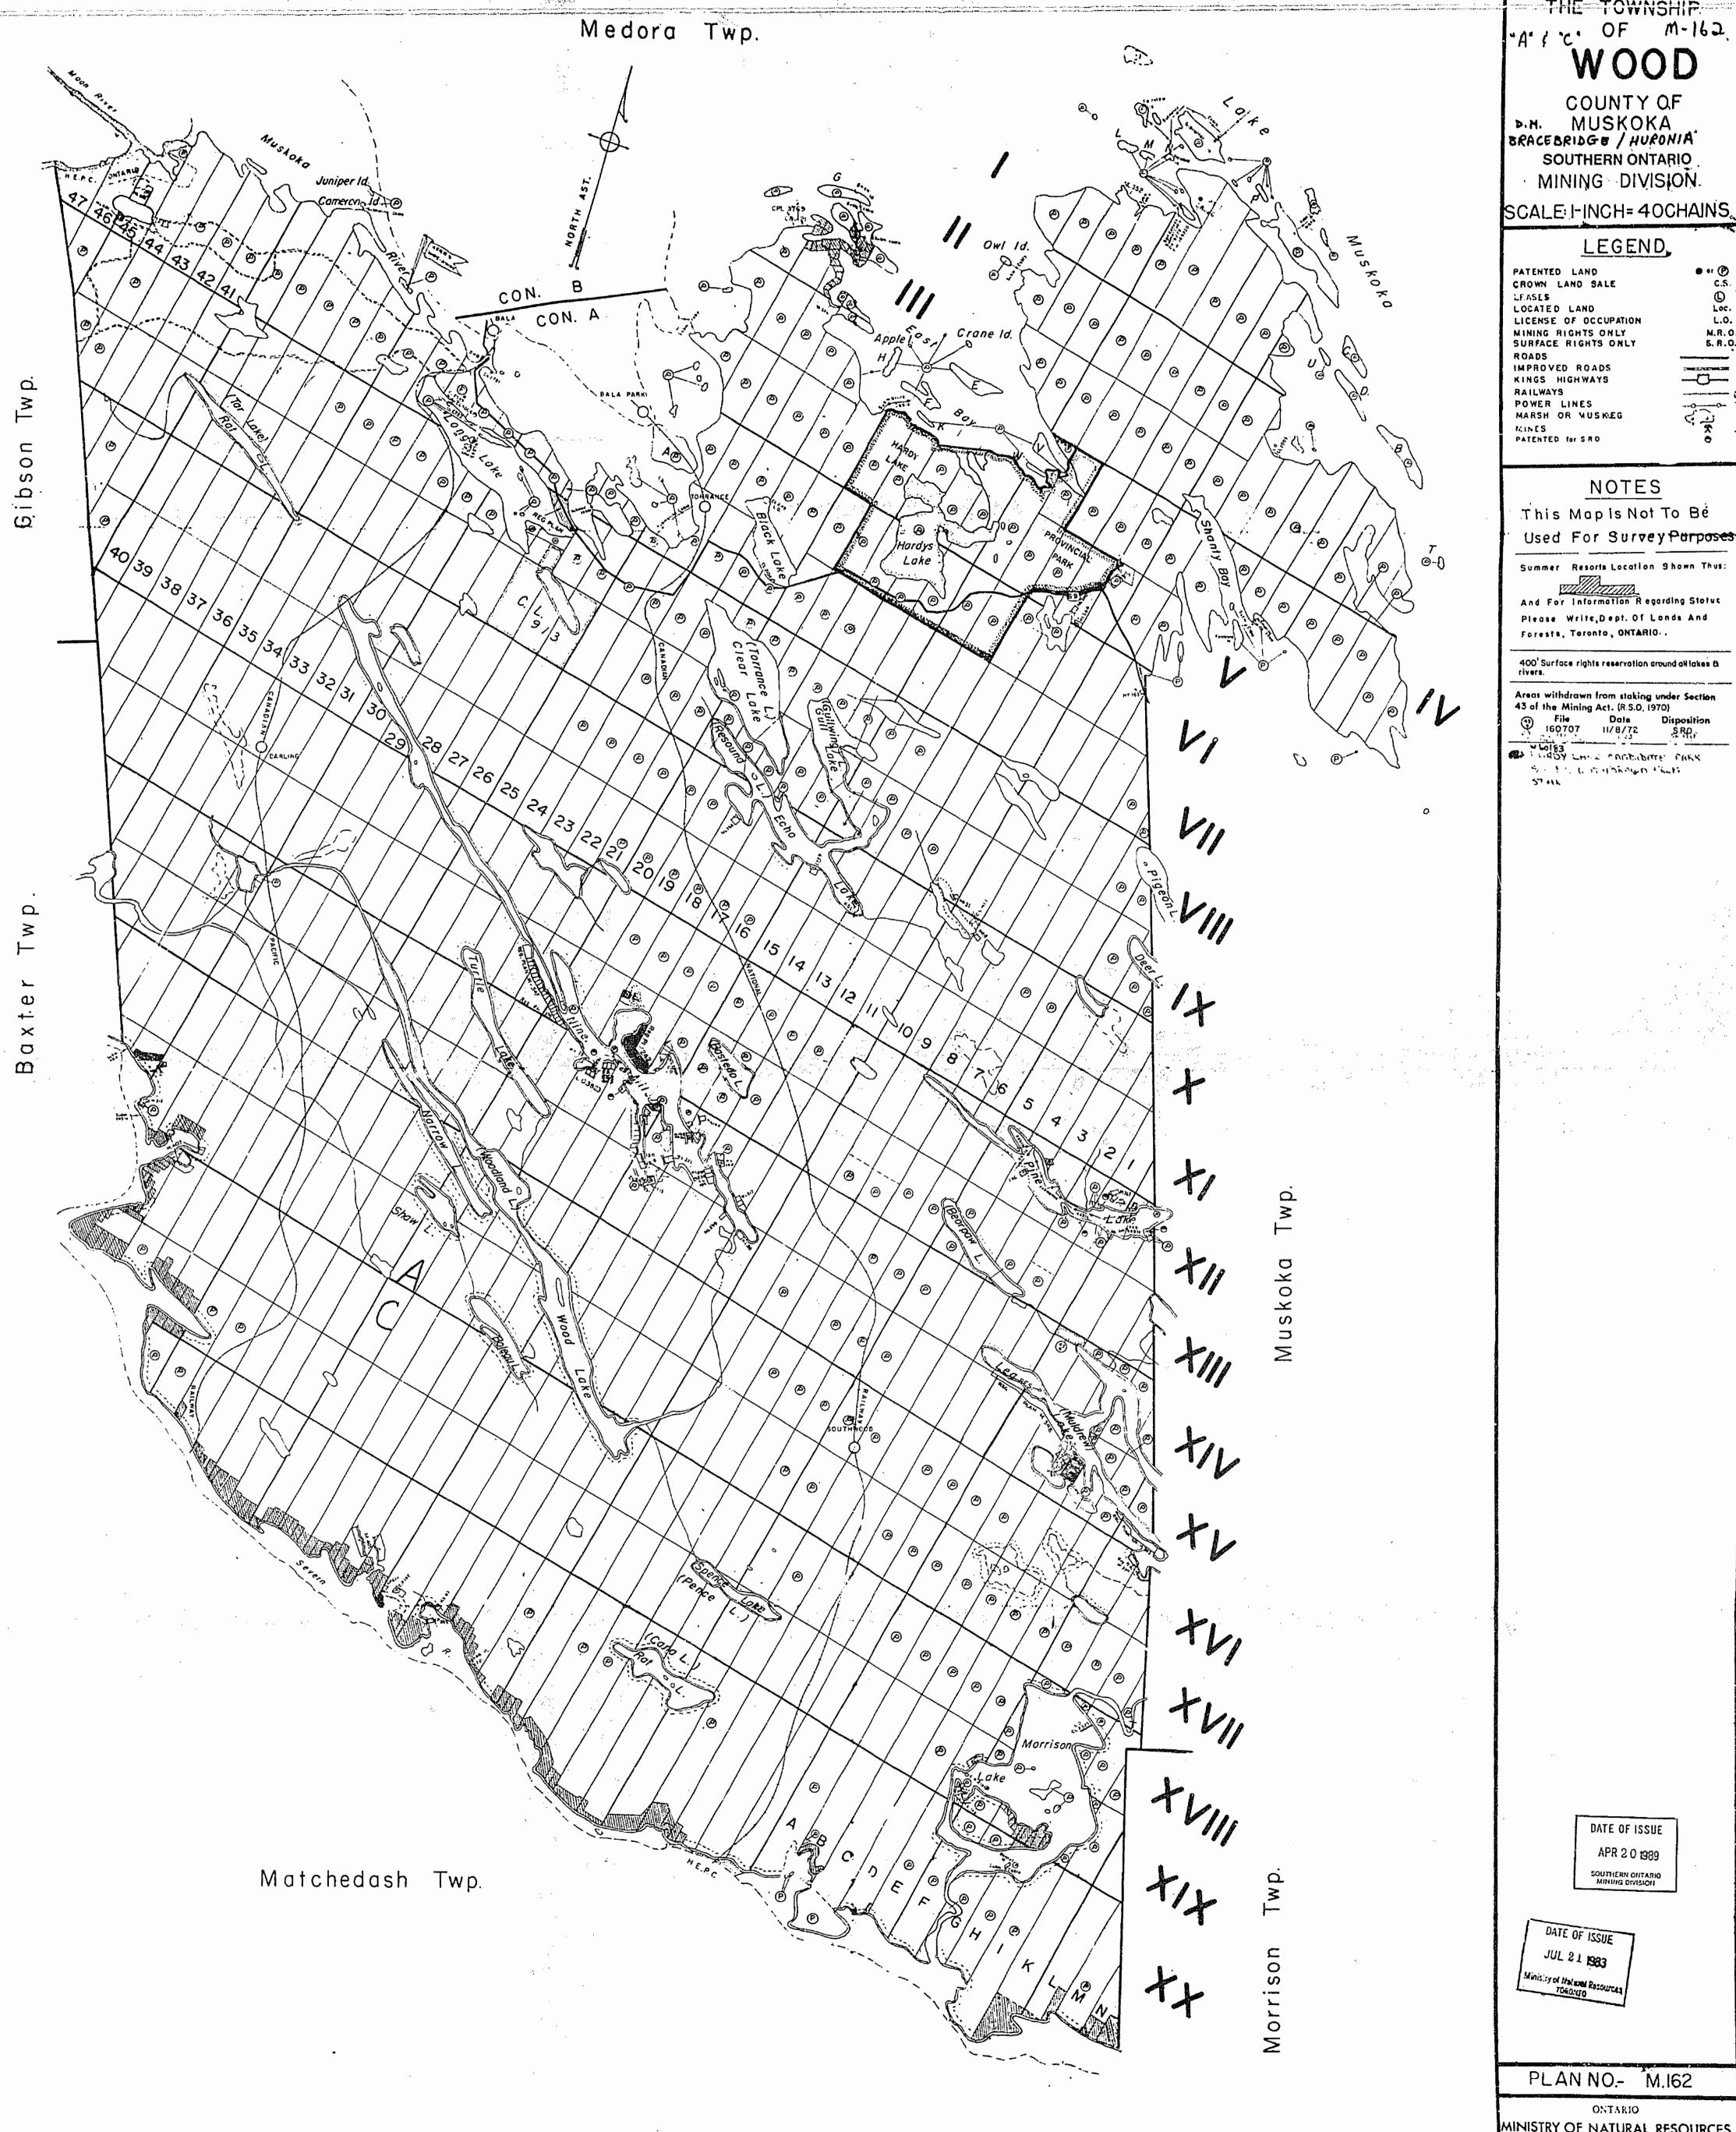

RES. GEO. SUDBURY
M.N.R. DIST. BRACEBRIDGE

RES. GEO. SUDBURY
MNR DIST. BRACEBRIDGE/HURONIA

THE TOWNSHIP "A' 1'C' OF M-162

MINING DIVISION.

Summer Resorts Location Shown Thus:

Please Write, Dept. Of Lands And

# SCALE: FINCH = 40CHAINS

| LEGEND                                                                                                         | · .                                               |
|----------------------------------------------------------------------------------------------------------------|---------------------------------------------------|
| PATENTED LAND CROWN LAND SALE LEASES LOCATED LAND LICENSE OF OCCUPATION MINING RIGHTS ONLY SURFACE RIGHTS ONLY | (P)<br>,C.S<br>(L)<br>L.O<br>L.O<br>M.R.<br>S. R. |
| ROADS IMPROVED ROADS KINGS HIGHWAYS RAILWAYS POWER LINES MARSH OR MUSKLEG MINES                                | ( ) ( ) ( ) ( ) ( ) ( ) ( ) ( ) ( ) ( )           |

# NOTES

This Map Is Not To Be Used For Survey Purposes.

Summer Resorts Location Shown Thus:

And For Information Regarding Status

And For Information Regarding Status
Please Write, Dept. Of Lands And .
Forests, Toronto, ONTARIO.

400' Surface rights reservation around all lakes & rivers.

PLANNO- M.162

ONTARIO

Used For Survey Purposes.

Summer Resorts Location Shown Thus:

Please Write, Dept. Of Lands And

MINISTRY OF NATURAL RESOURCES

THE TOWNSHIP