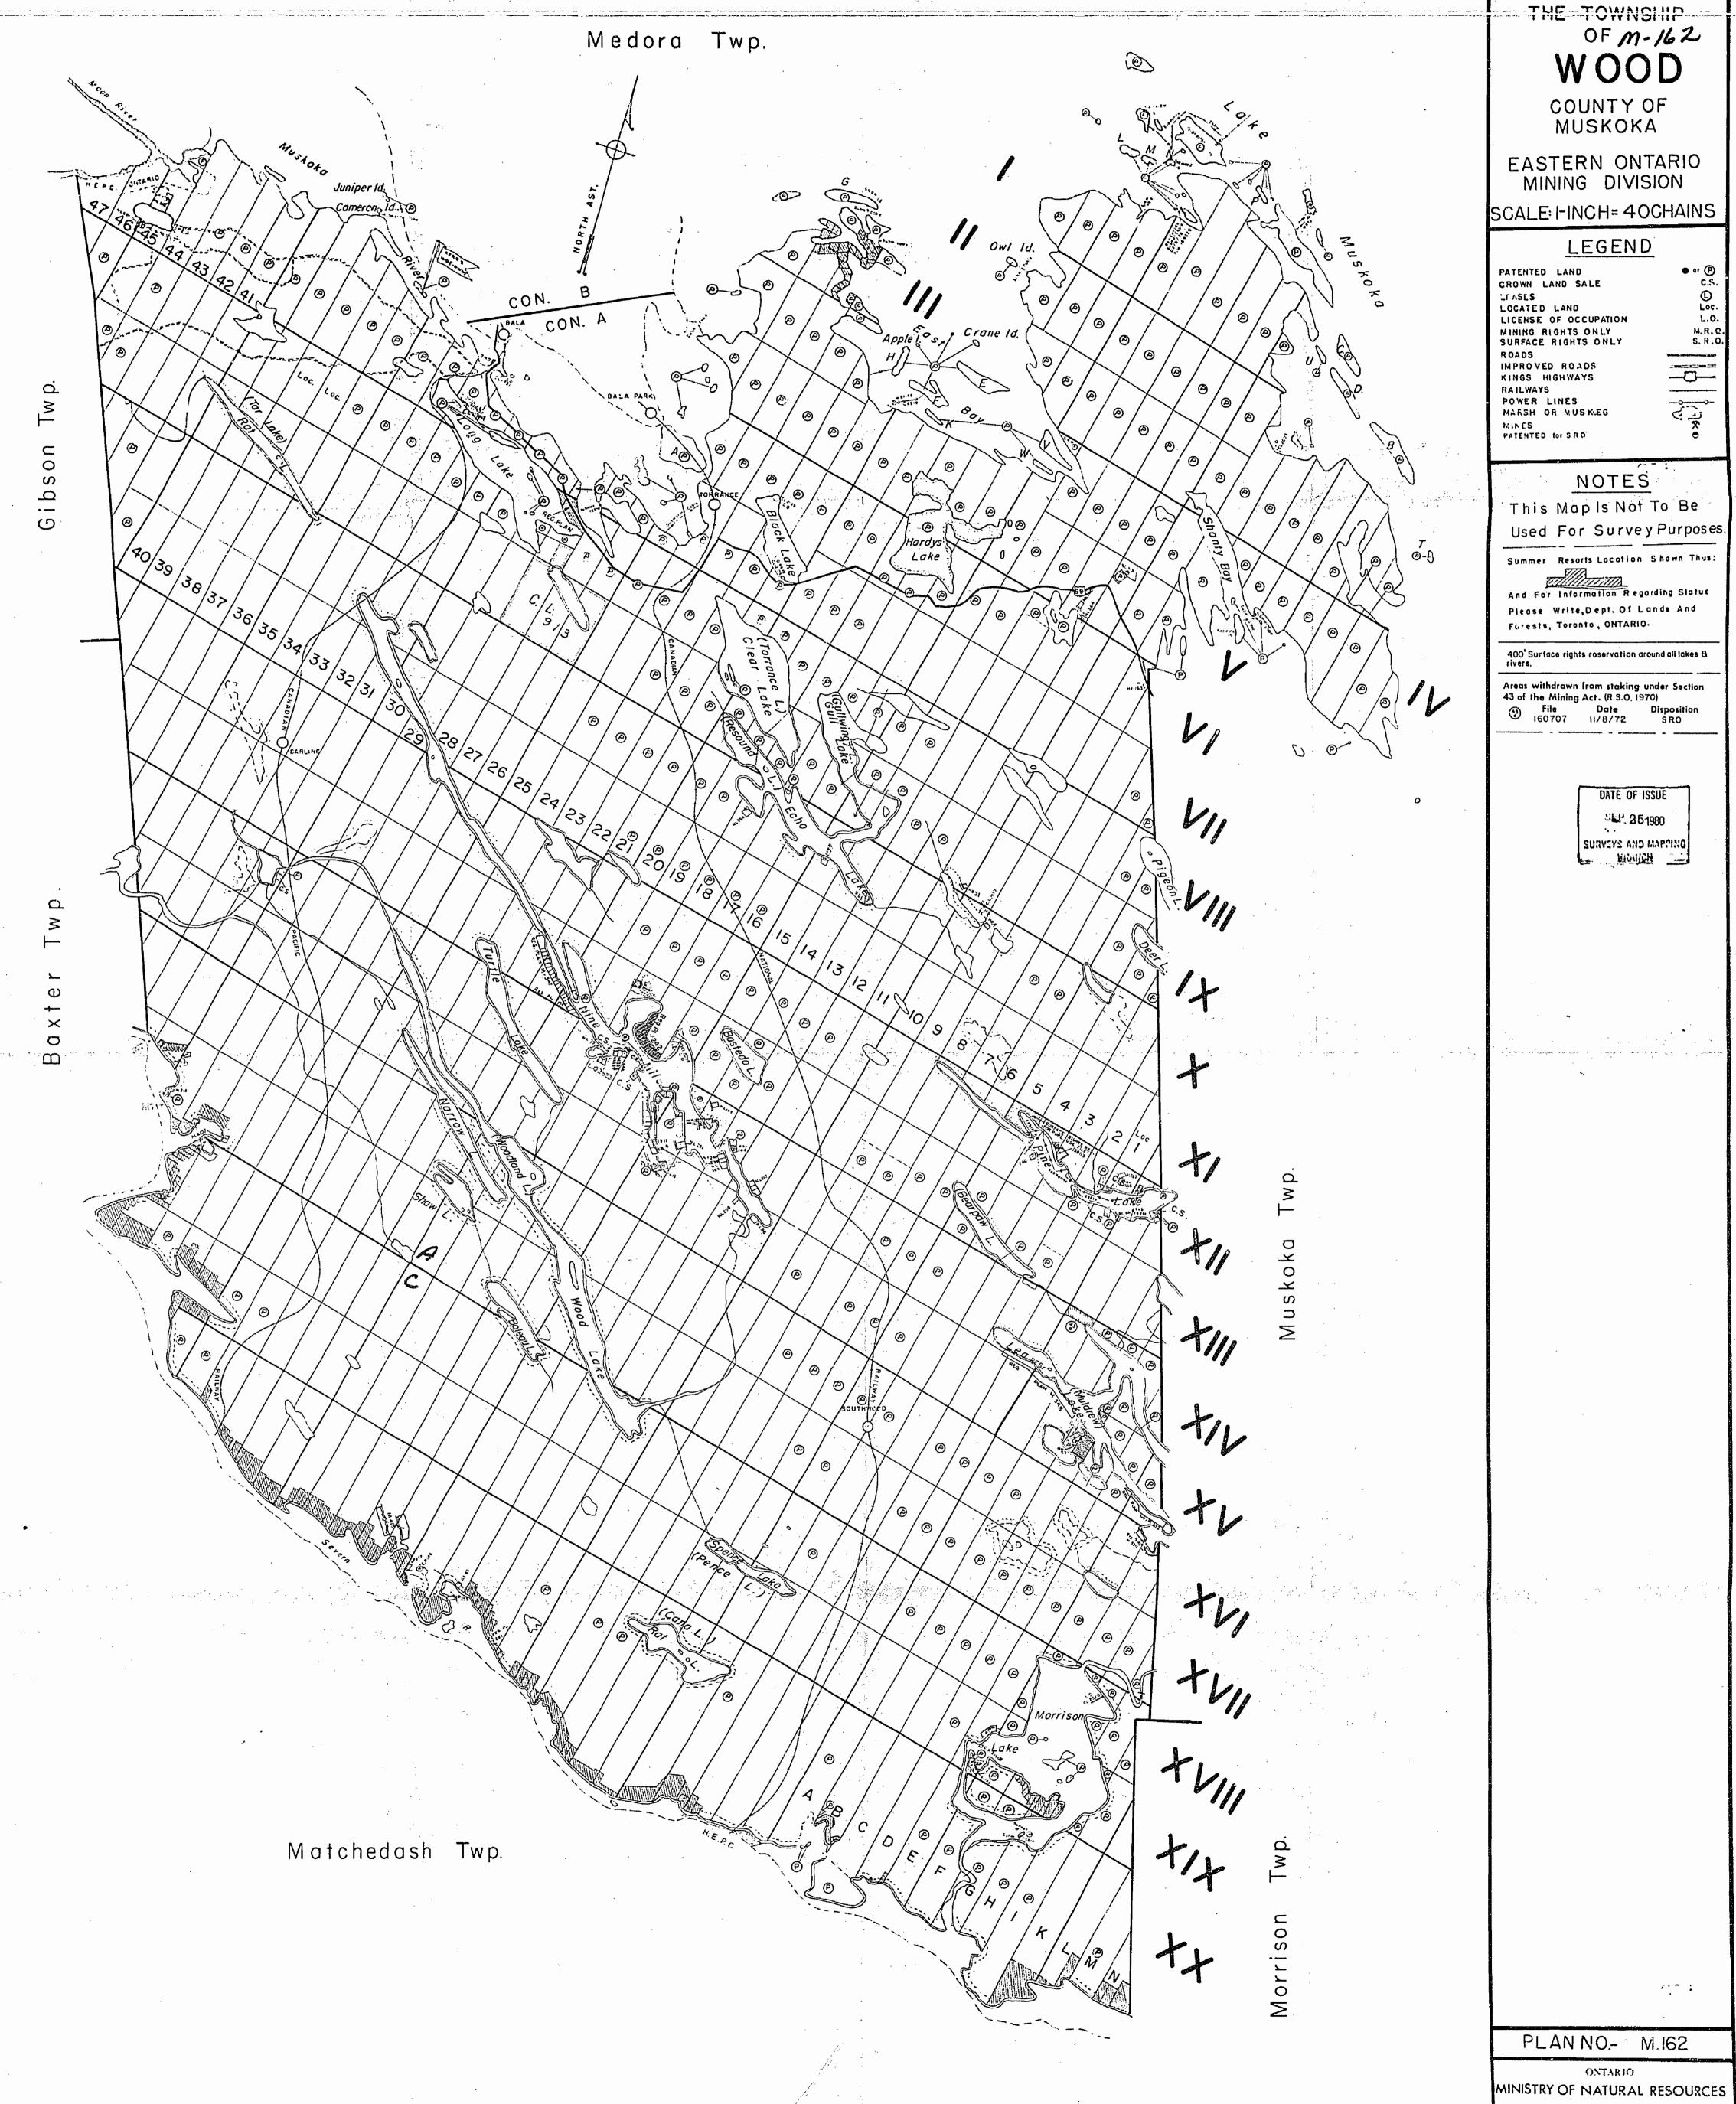

SURVEYS AND MAPPING BRANCH

ONTARIO
MINISTRY OF NATURAL RESOURCES

THE TOWNSHIP
"A" & "C" OF M-162

COUNTY OF D.M. MUSKOKA BRACEBRIDGE / HURONIA EASTERN ONTARIO MINING DIVISION.

SCALE: I-INCH= 40CHAINS

#### LEGEND

PATENTED LAND CROWN LAND SALE LEASES
LOCATED LAND
LICENSE OF OCCUPATION MINING RIGHTS ONLY SURFACE RIGHTS ONLY IMPROVED ROADS KINGS HIGHWAYS RAILWAYS POWER LINES MARSH OR MUSKEG

PATENTED for S.R.O.

### NOTES

This Map is Not To Be Used For Survey Purposes.

Summer Resorts Location Shown Thus:

And For Information Regarding Status Please Write, Dept. Of Lands And Forests, Toronto, ONTARIO.

400' Surface rights reservation around all lakes & rivers.

Areas withdrawn from staking under Section 43 of the Mining Act. (R.S.O. 1970) File Date Disposition

160707 11/8/72 SRO

100707 11/8/72 SRO

100

SH HR WITHDRAWN FROM STOKING

DATE OF ISSUE JUL 21 1983

PLAN NO.- M.162