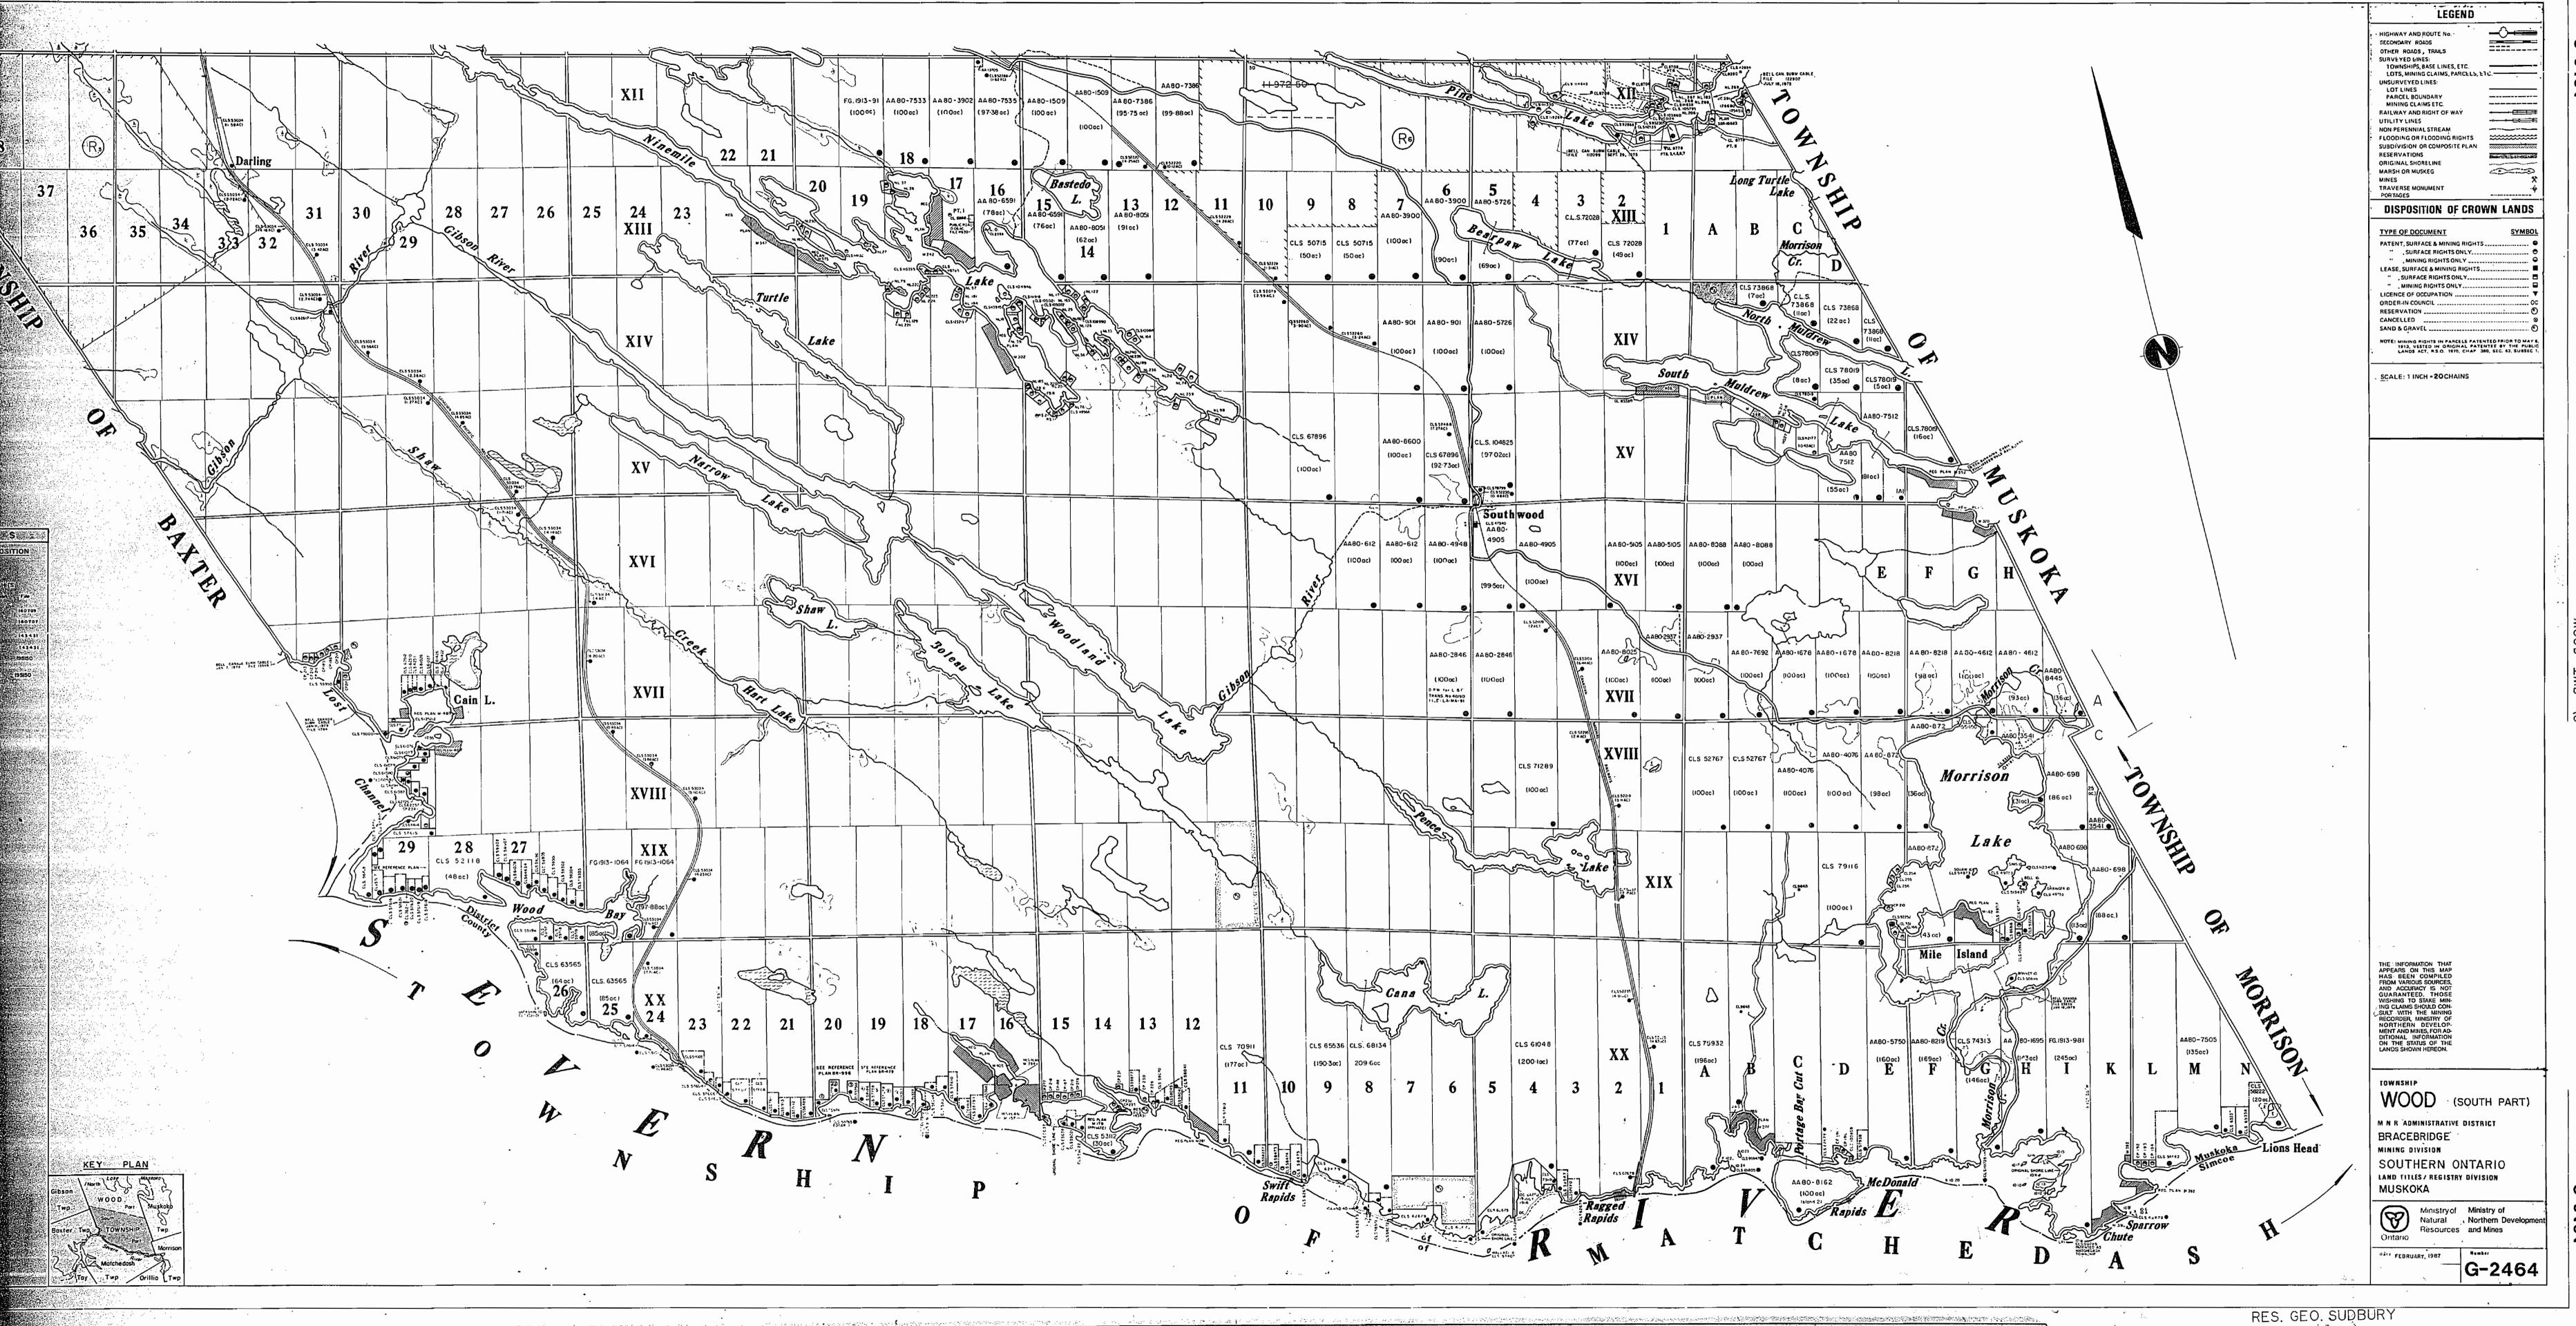

RES. GEO. SUDBURY
M.N.R. DIST. BRACEBRIDGE





RES. GEO. SUDBURY
MNR DIST. BRACEBRIDGE/HURONIA





THE TOWNSHIP "A' 1'C' OF M-162

MINING DIVISION.

Summer Resorts Location Shown Thus:

Please Write, Dept. Of Lands And

MINISTRY OF NATURAL RESOURCES SURVEYS AND MAPPING BRANCH





EASTERN ONTARIO

# SCALE: FINCH = 40CHAINS

| LEGEND                                                                                                         | · .                                               |
|----------------------------------------------------------------------------------------------------------------|---------------------------------------------------|
| PATENTED LAND CROWN LAND SALE LEASES LOCATED LAND LICENSE OF OCCUPATION MINING RIGHTS ONLY SURFACE RIGHTS ONLY | (P)<br>,C.S<br>(L)<br>L.O<br>L.O<br>M.R.<br>S. R. |
| ROADS IMPROVED