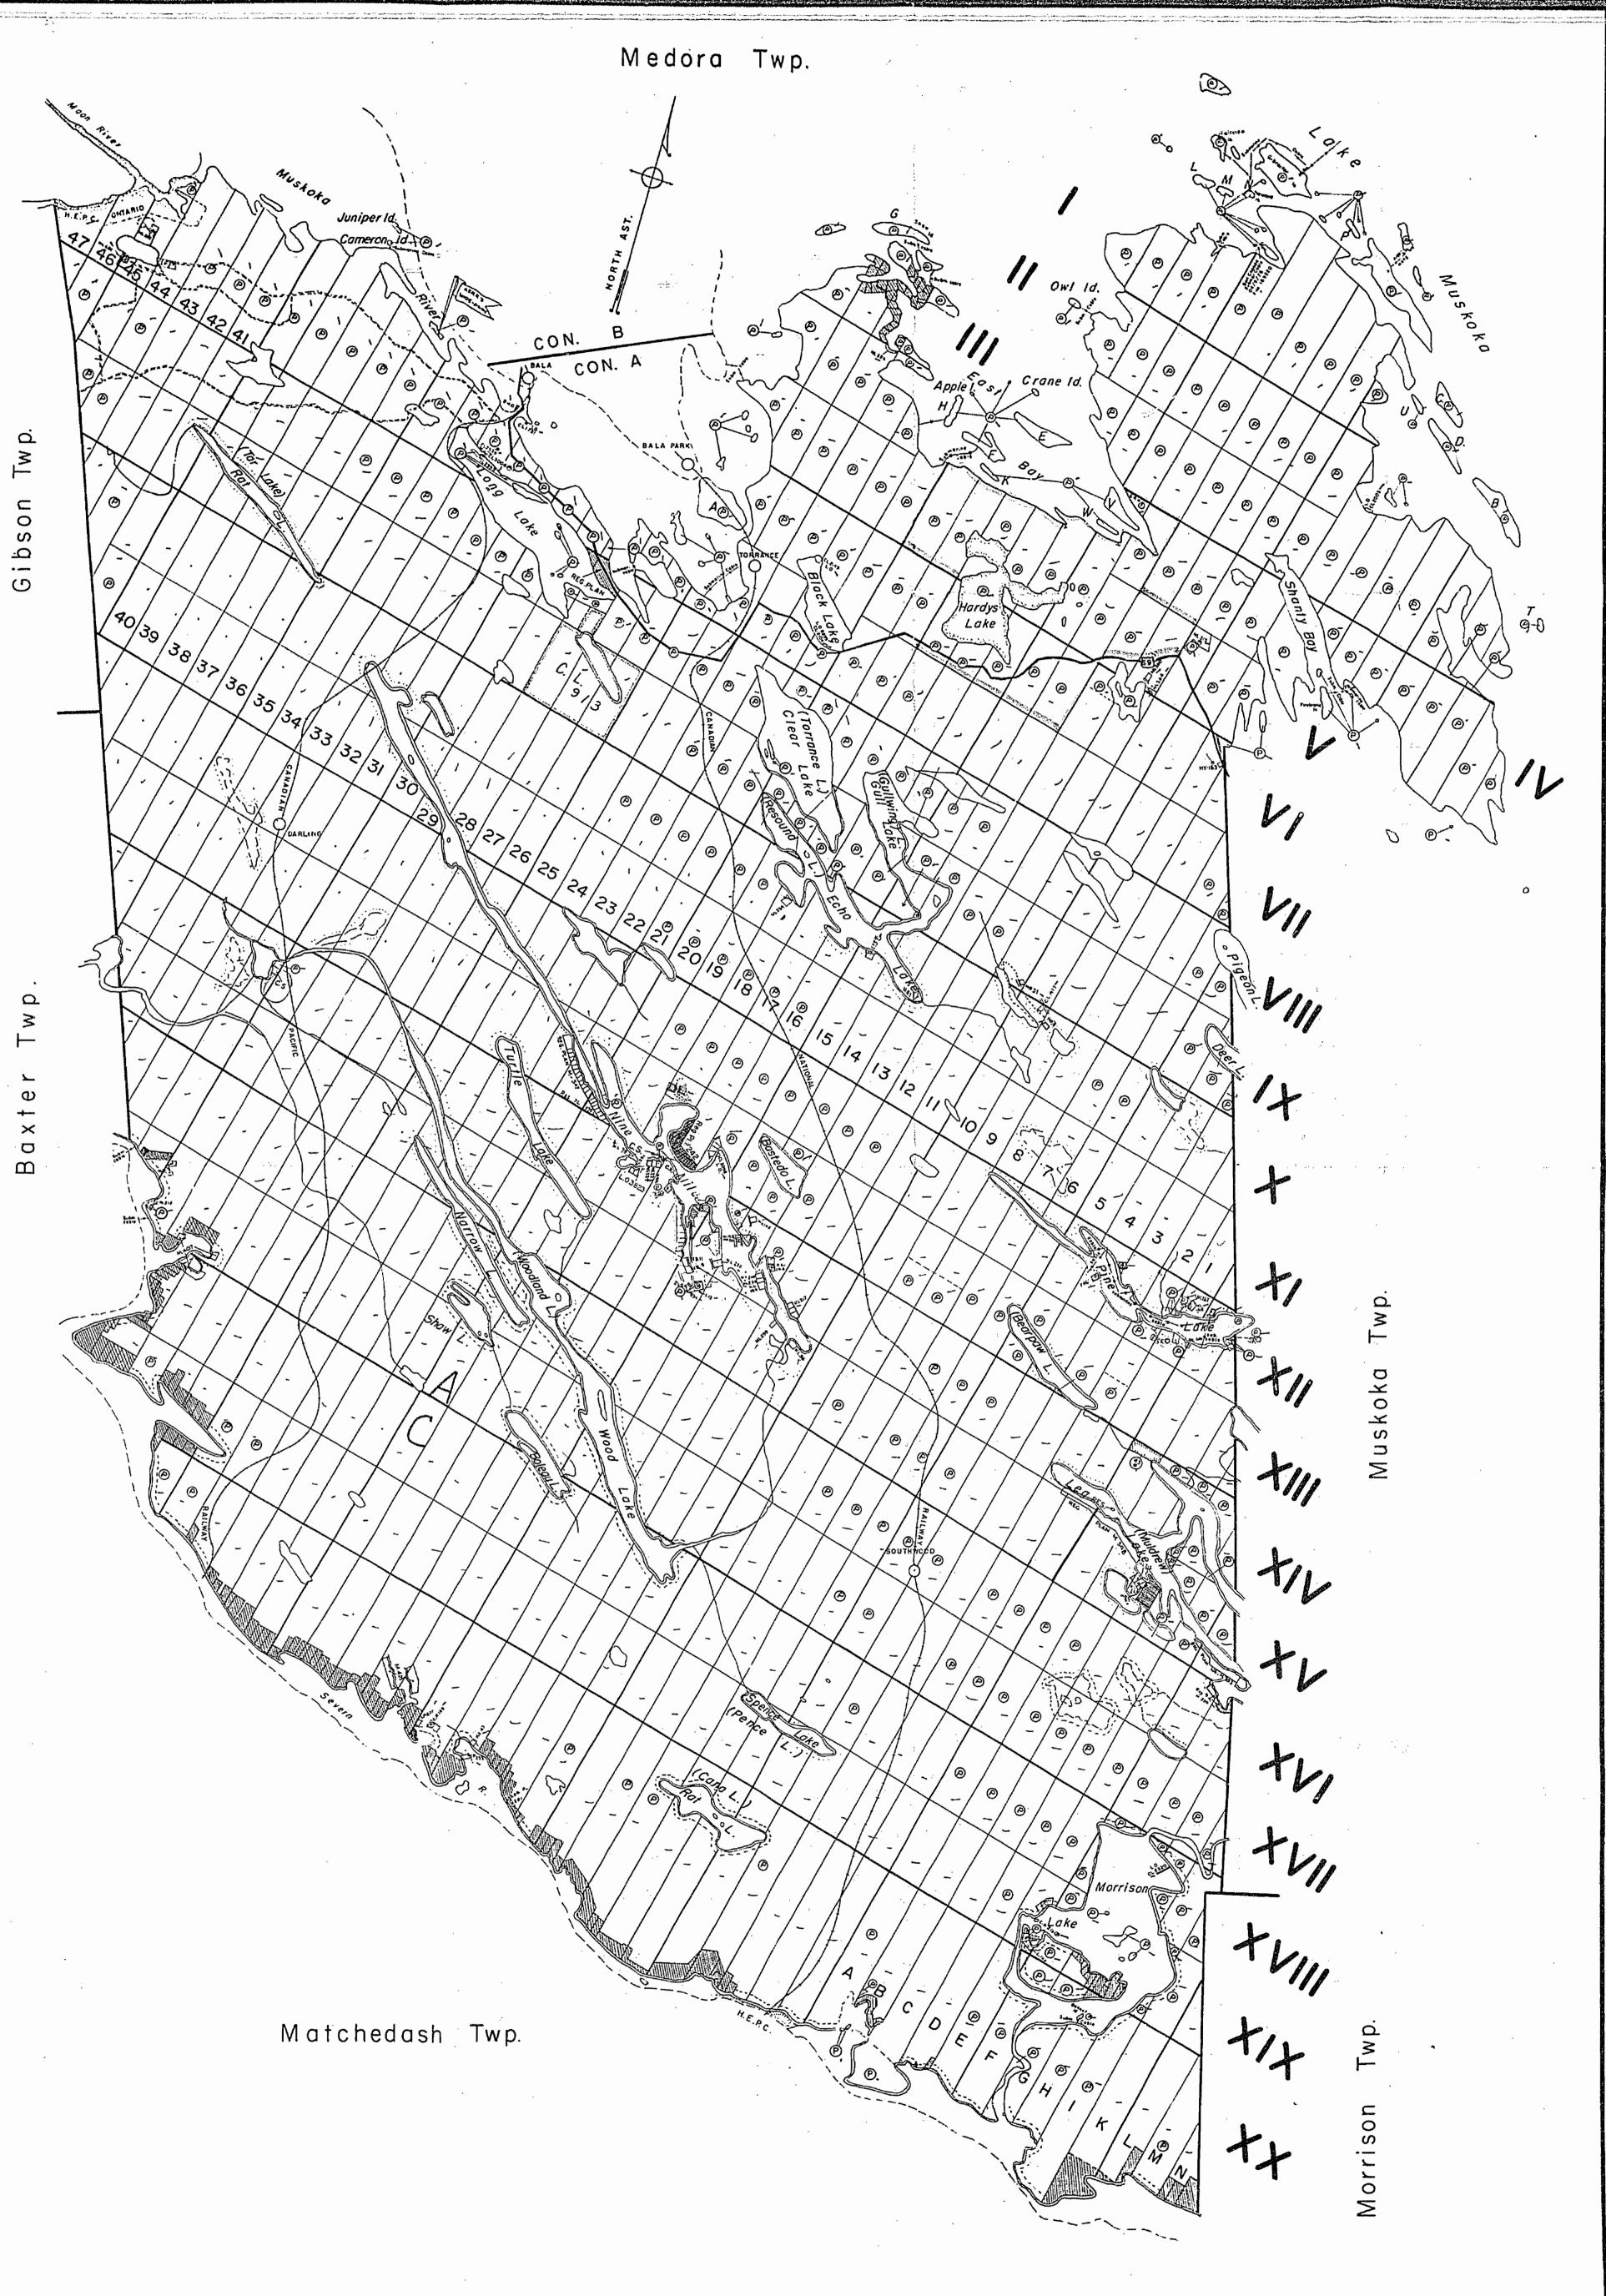

'AUG 2 2 1985 Mine se of Halural Recourt 21 TITLES SECTION

ONTARIO

MINISTRY OF NATURAL RESOURCES

THE TOWNSHIP A & C WOOD

A & C

SOUTHERN ONTARIO MINING DIVISION RESIDENT GEOLOGIST-DORSET SCALE: I-INCH= 40CHAINS

### LEGEND,

## NOTES

This Map Is Not To Be Used For Survey Purposes.

Summer Resorts Location Shown Thus;

Please Write, Dept. Of Lands And

400 Surface rights reservation around all lakes Brivers.

Areas withdrawn from staking under Section 43 of the Mining Act. (R S.O. 1970) File Date 160707 11/8/72

HAKOY LAKE CANDIDATE PARK S.d M. EIGHTS WITHDRAWN FROM

MAR - 4 1986 7,8,0,10,11,12,11,2,3,4,5,8

JUL 21 1983

ONTARIO MINISTRY OF NATURAL RESOURCES