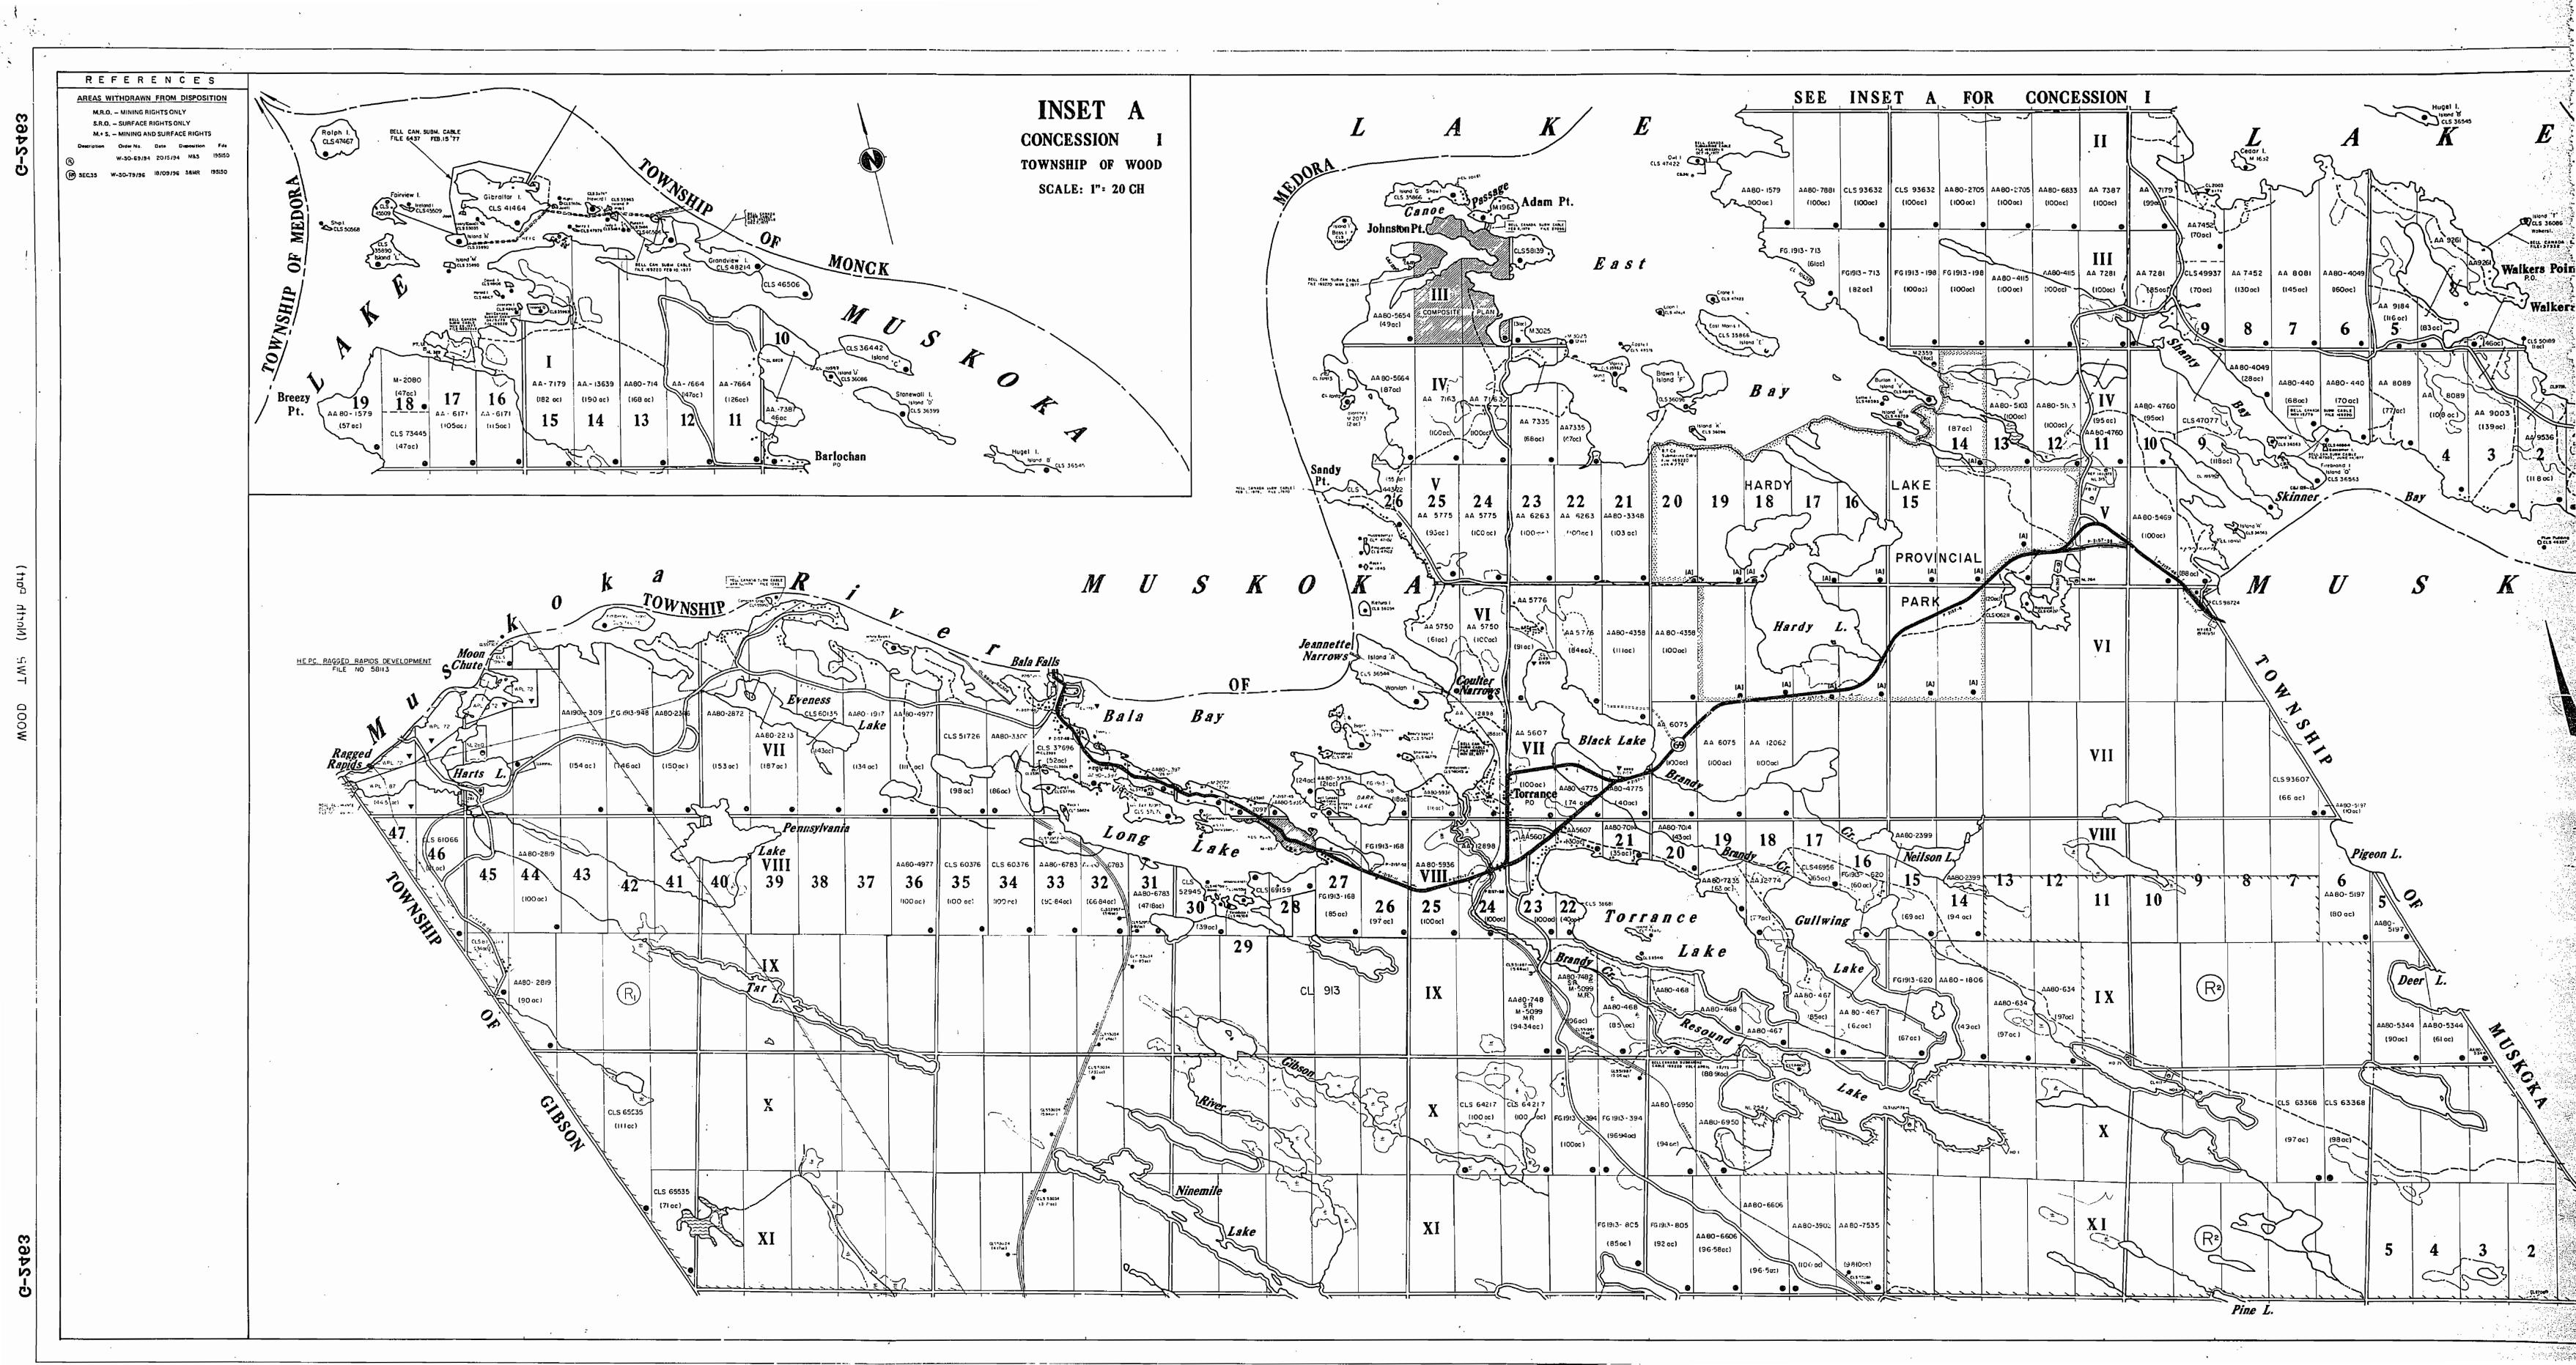

RES. GEO. SUDBURY
M.N.R. DIST. BRACEBRIDGE





RES. GEO. SUDBURY
MNR DIST. BRACEBRIDGE/HURONIA





THE TOWNSHIP "A' 1'C' OF M-162

MINING DIVISION.

Summer Resorts Location Shown Thus:

Please Write, Dept. Of Lands And

MINISTRY OF NATURAL RESOURCES SURVEYS AND MAPPING BRANCH





EASTERN ONTARIO

# SCALE: FINCH = 40CHAINS

| LEGEND                                                                                                         | · .                                               |
|----------------------------------------------------------------------------------------------------------------|---------------------------------------------------|
| PATENTED LAND CROWN LAND SALE LEASES LOCATED LAND LICENSE OF OCCUPATION MINING RIGHTS ONLY SURFACE RIGHTS ONLY | (P)<br>,C.S<br>(L)<br>L.O<br>L.O<br>M.R.<br>S. R. |
| ROADS IMPROVE