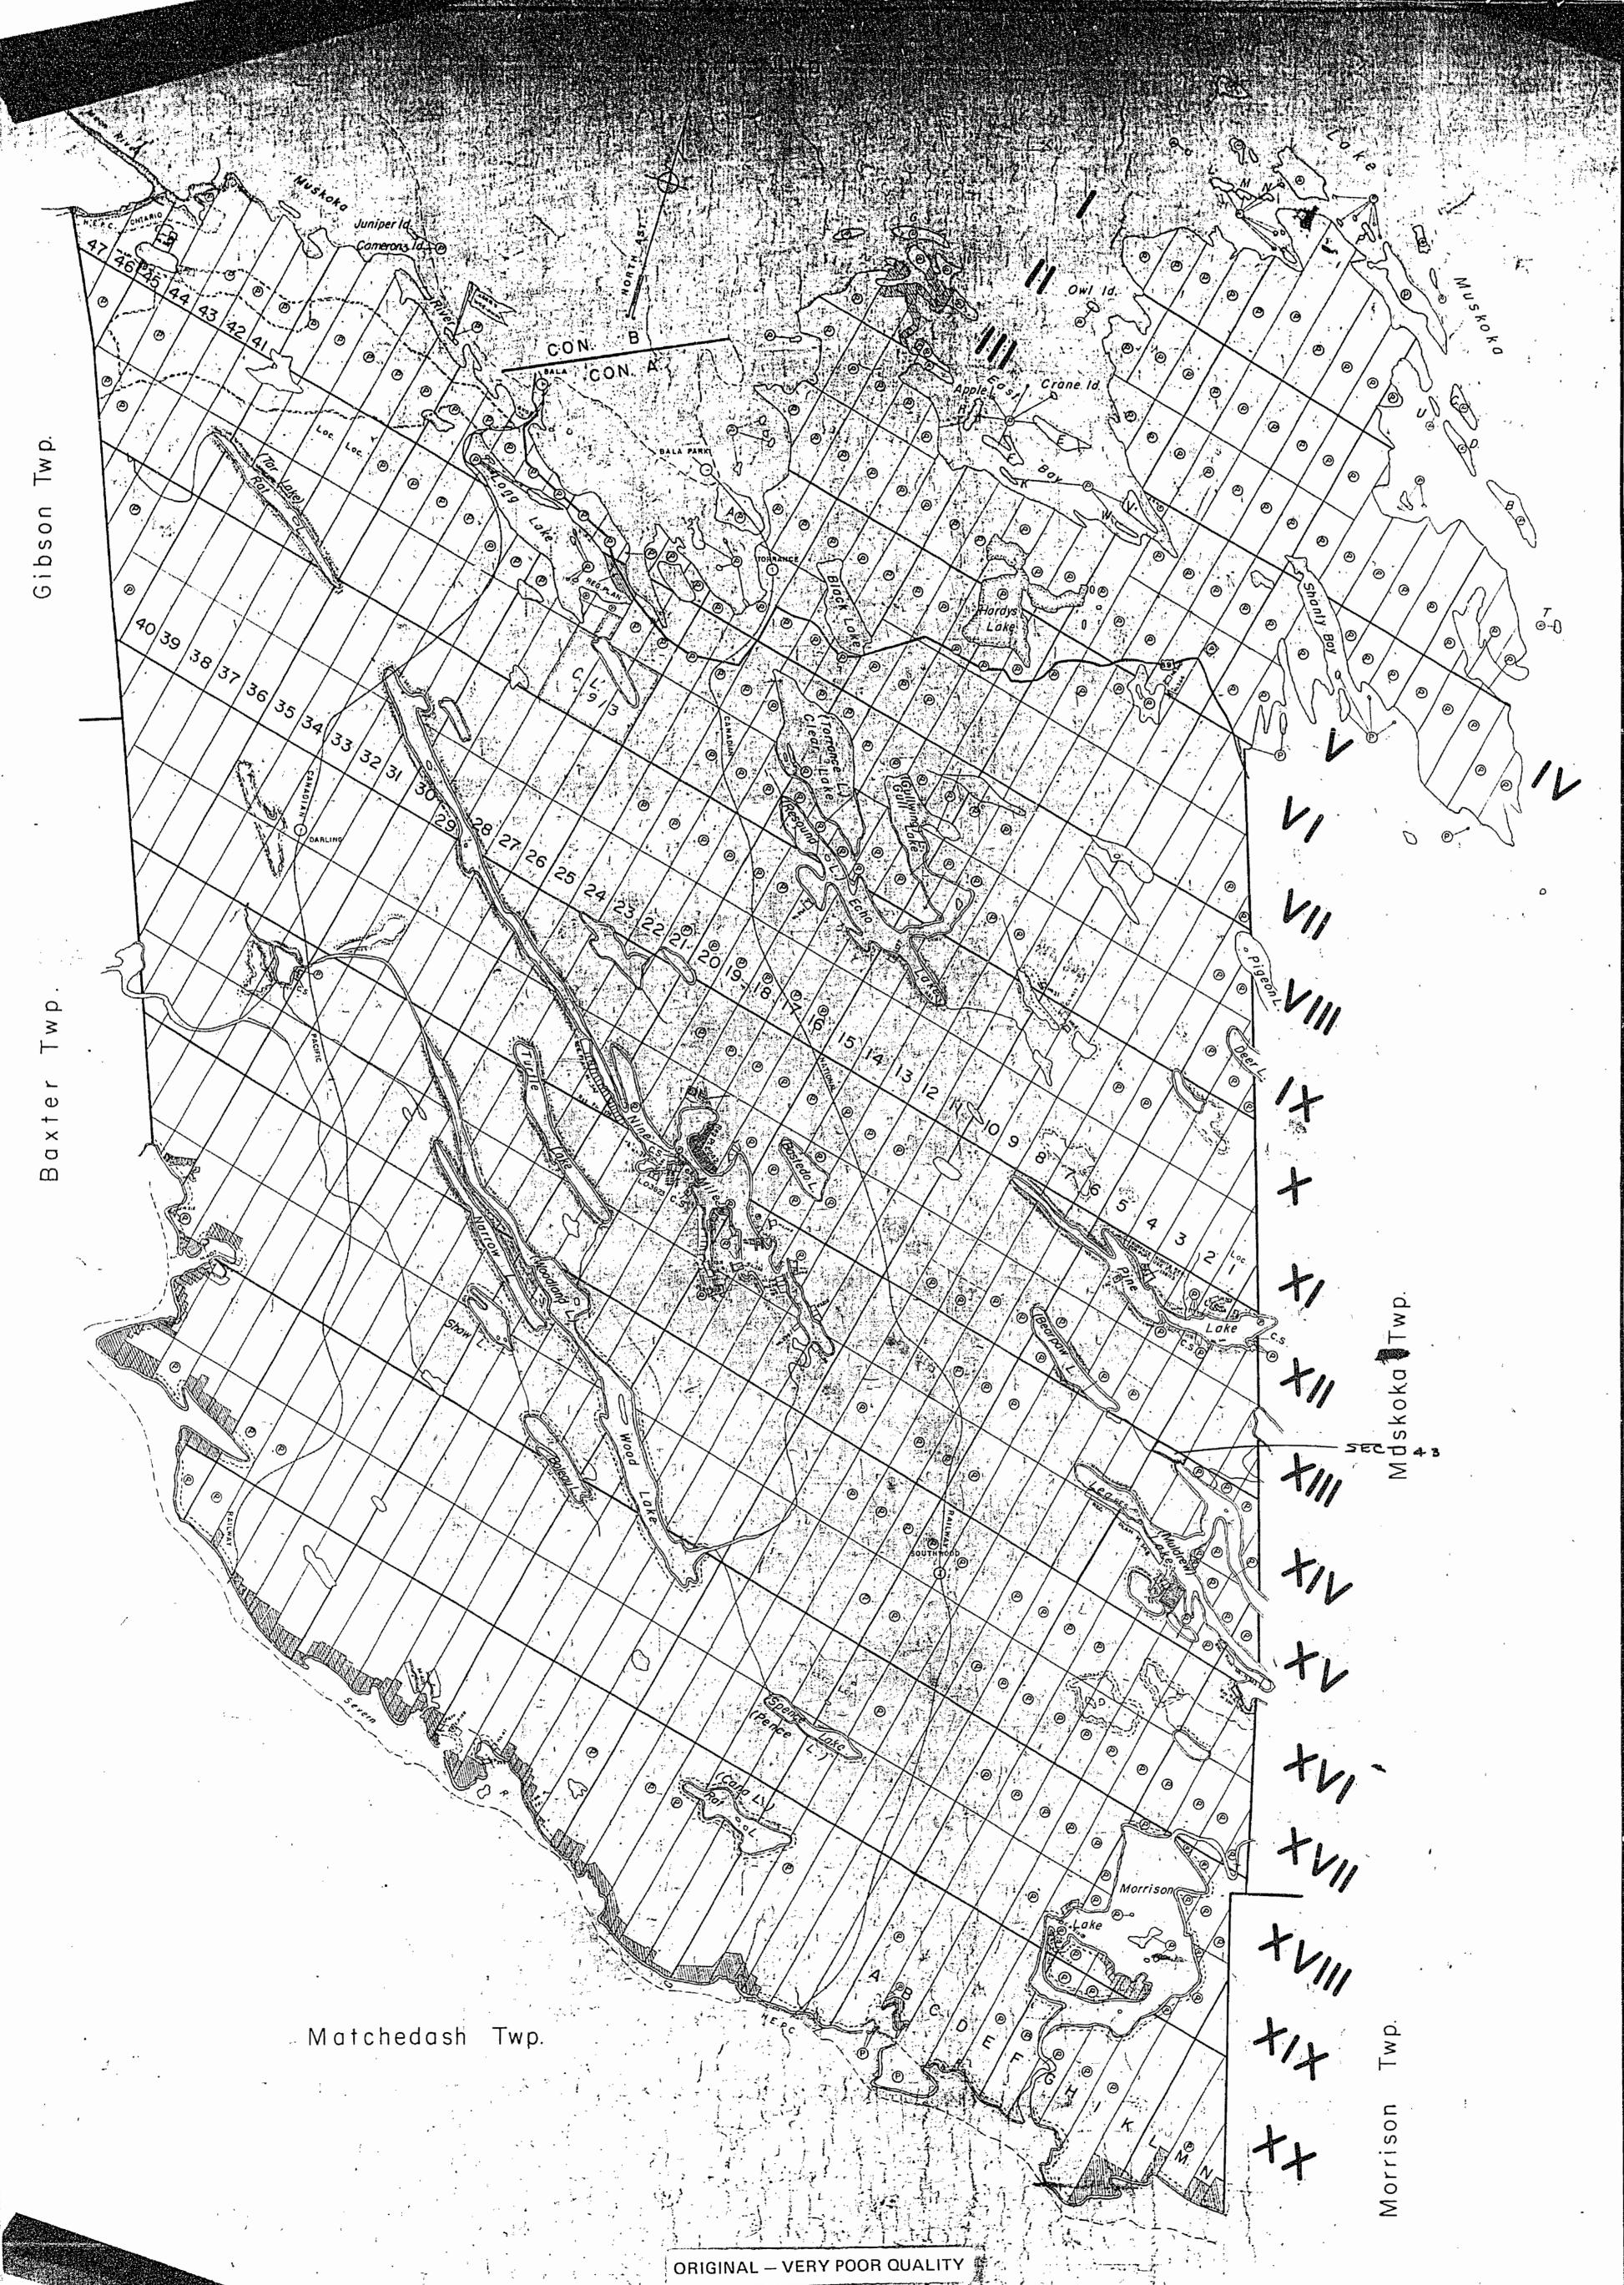

### NOTES

This Map is Not To Be Used For Survey Purposes.

Summer Resorts Location Shown Thus:

And For Information Regarding Status Please Write, Dept. Of Lands And Forests, Toronto, ONTARIO.

400' Surface rights reservation around all lakes & rivers.

Areas withdrawn from staking under Section 43 of the Mining Act. (R.S.O. 1970) File Date Disposition

160707 11/8/72 SRO

100707 11/8/72 SRO

100

SH HR WITHDRAWN FROM STOKING

DATE OF ISSUE JUL 21 1983

PLAN NO.- M.162