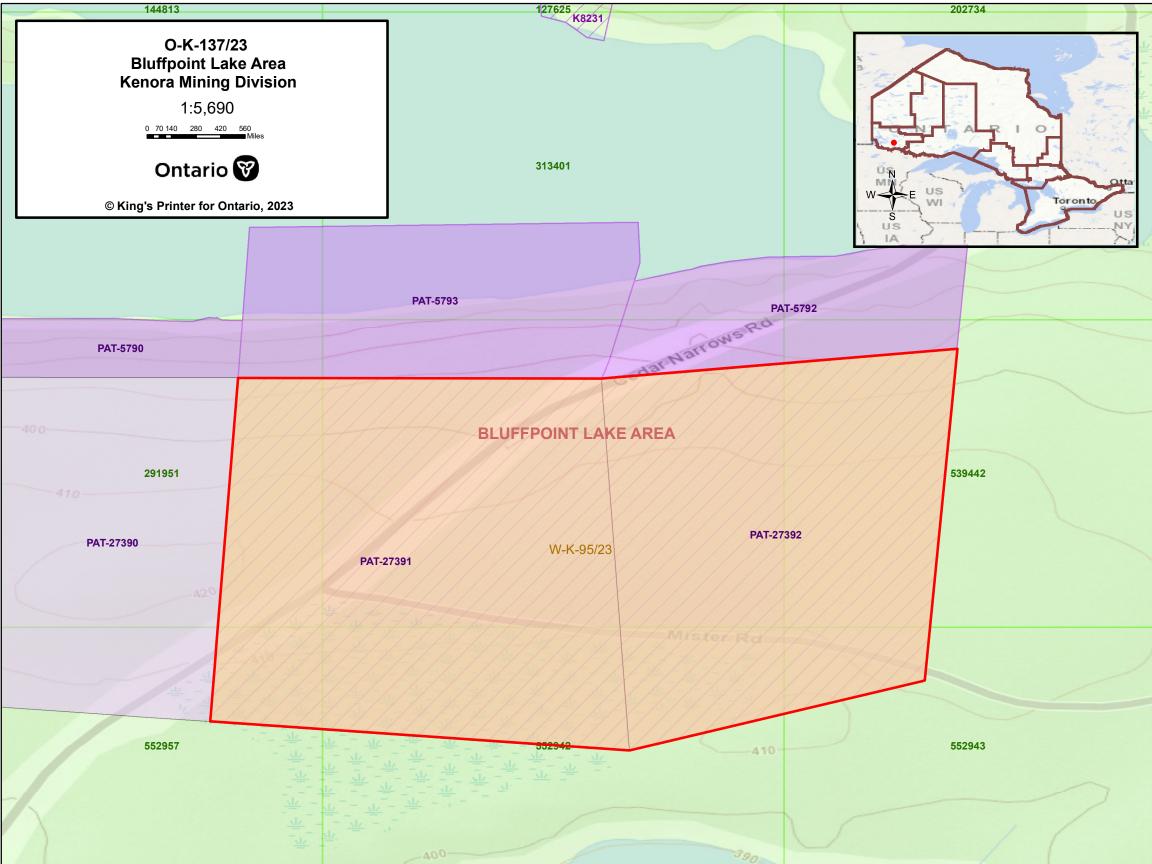

## **ORDER NO. O-K-137/23**

The MINING RIGHTS of the area outlined in red on the attached sketch, situated in Bluffpoint Lake Area, Kenora Mining Division, containing 37.215 hectares more or less, were withdrawn from prospecting, mining claim registration, sale and lease by Order W-K-95/23 while the Ministry determined the status of the lands.

Withdrawal Order W-K-95/23 is hereby revoked and the lands are REOPENED for prospecting, mining claim registration, sale and lease, unless the lands are otherwise not open for these activities under any other provision of the Mining Act.