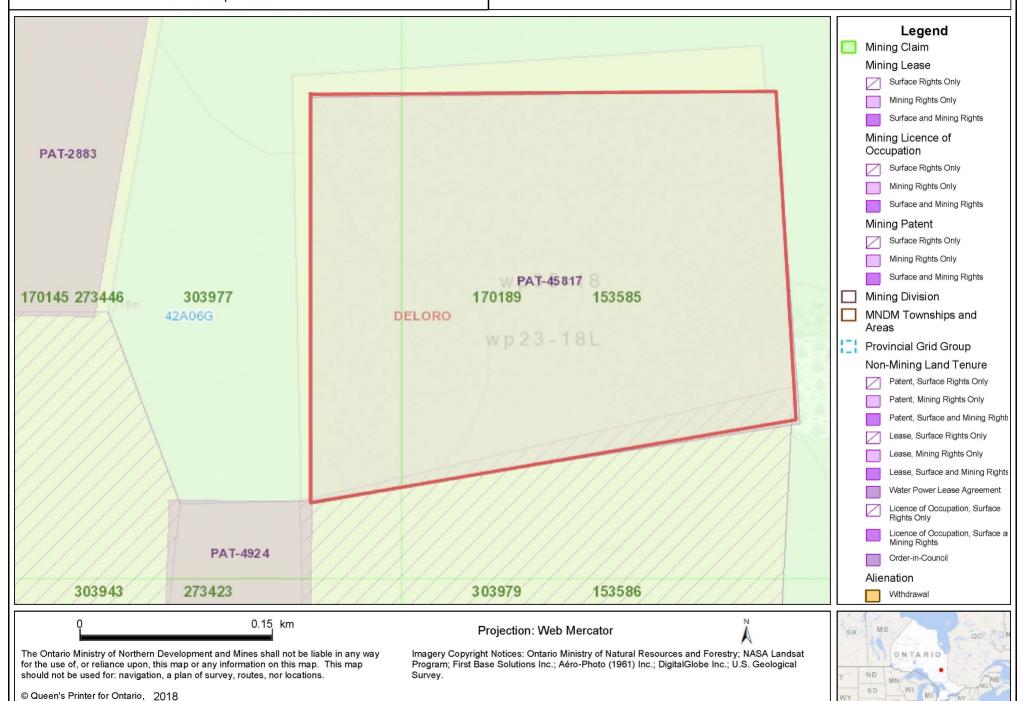

## **ORDER NO. O-P-61/18**

The MINING RIGHTS of the area outlined in red on the attached sketch, situated in the Township of Deloro (G-3993), Porcupine Mining Division, are hereby REOPENED to prospecting, registering, sale or lease.

This area was originally withdrawn by Order W-P -35/18.

This order comes into effect upon signing.

Date: July 3, 2018 Originally signed by Patrick Brown

Patrick Brown, A/Provincial Mining Recorder

Time: 9:14 am Mining Lands Section

## MINISTRY OF NORTHERN DEVELOPMENT AND MINES MLAS Map Viewer

O-P-61/18

Township of Deloro (G-3993) Porcupine Mining Division