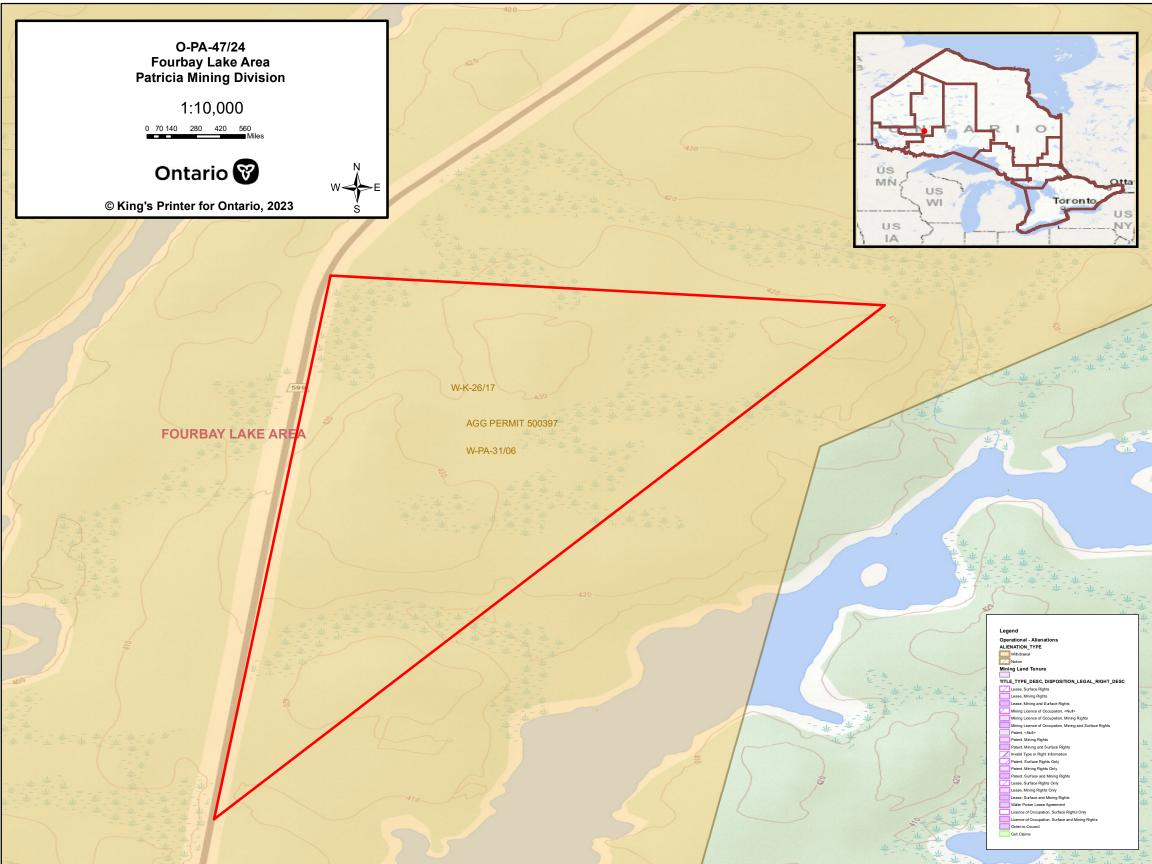

## ORDER NO. O-PA-47/24

The SURFACE RIGHTS and MINING RIGHTS of the area outlined in red on the attached sketch, situated in Fourbay Lake Area, Patricia Mining Division, containing 67 hectares more or less, were withdrawn from prospecting, mining claim registration, sale and lease by Order W-PA-31/06 while the Ministry determined the status of the lands.

Withdrawal Order W-PA-31/06 is hereby revoked and the lands are REOPENED for prospecting, mining claim registration, sale and lease, unless the lands are otherwise not open for these activities under any other provision of the Mining Act.