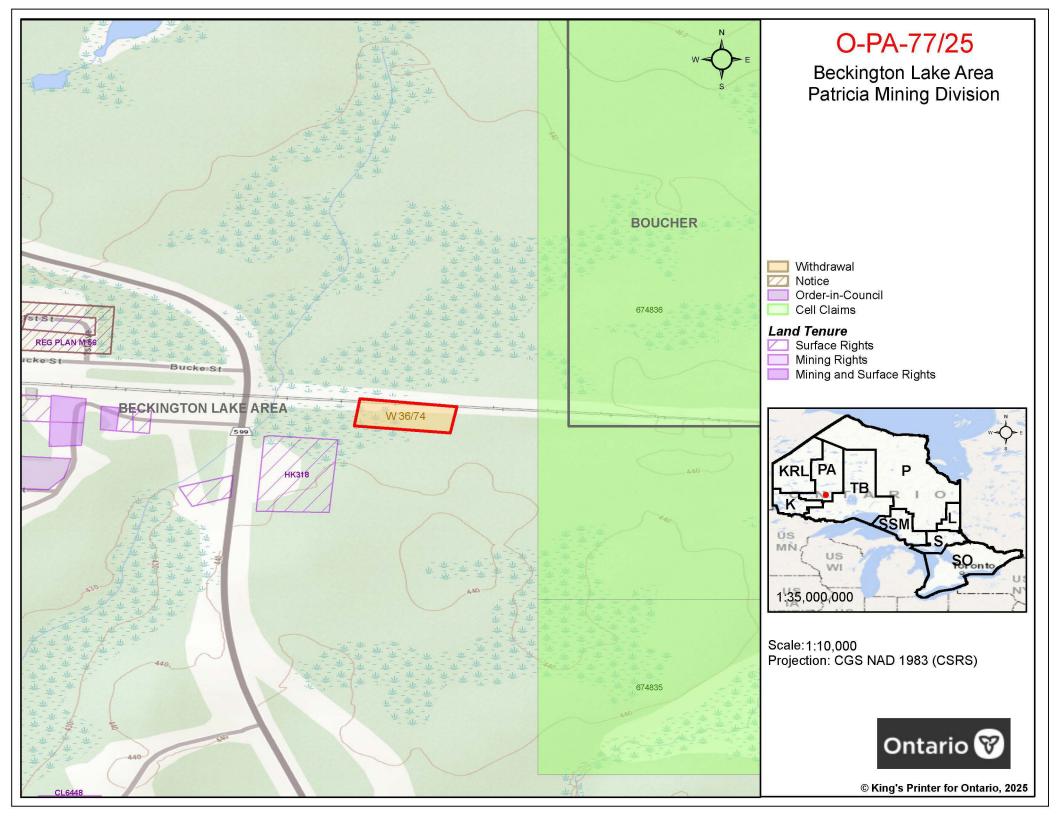

## **ORDER NO. O-PA-77/25**

The SURFACE RIGHTS of the area outlined in red on the attached sketch, situated in the Beckington Lake Area, Patricia Mining Division, containing 4 acres more or less, were withdrawn from prospecting, mining claim registration, sale and lease by Order W.36/74 while the Ministry determined the status of the lands.

Withdrawal Order W.36/74 is hereby revoked and the lands are REOPENED for prospecting, mining claim registration, sale and lease, unless the lands are otherwise not open for these activities under any other provision of the Mining Act.