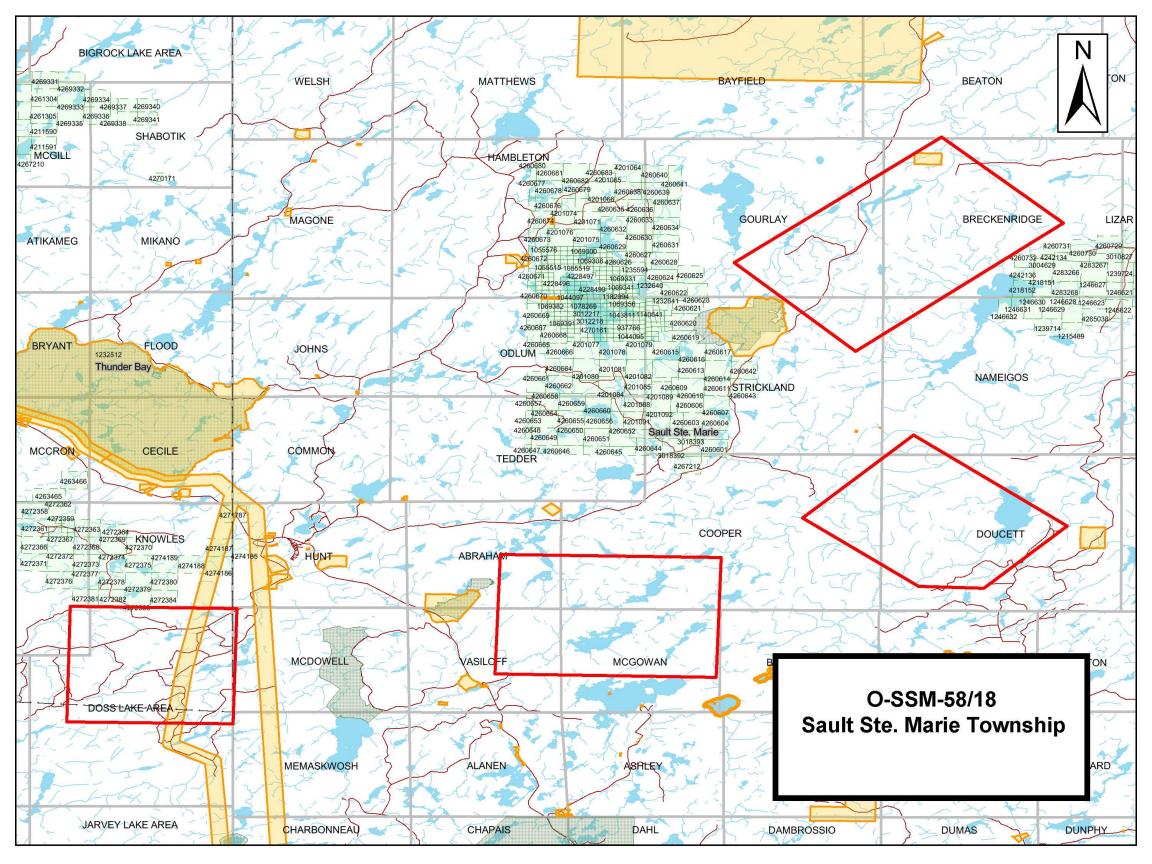

## ORDER NO. O-SSM-58/18

The SURFACE RIGHTS and MINING RIGHTS of the area outlined in red on the attached sketch, situated in the Sault Ste. Marie Mining Division, are hereby REOPENED to prospecting, registering, sale or lease.

These areas were originally withdrawn by Order W-SSM-85/14

This order comes into effect upon signing.

Date: June 25, 2018

Originally signed by Christine Kaszycki

Christine Kaszycki, Assistant Deputy Minister