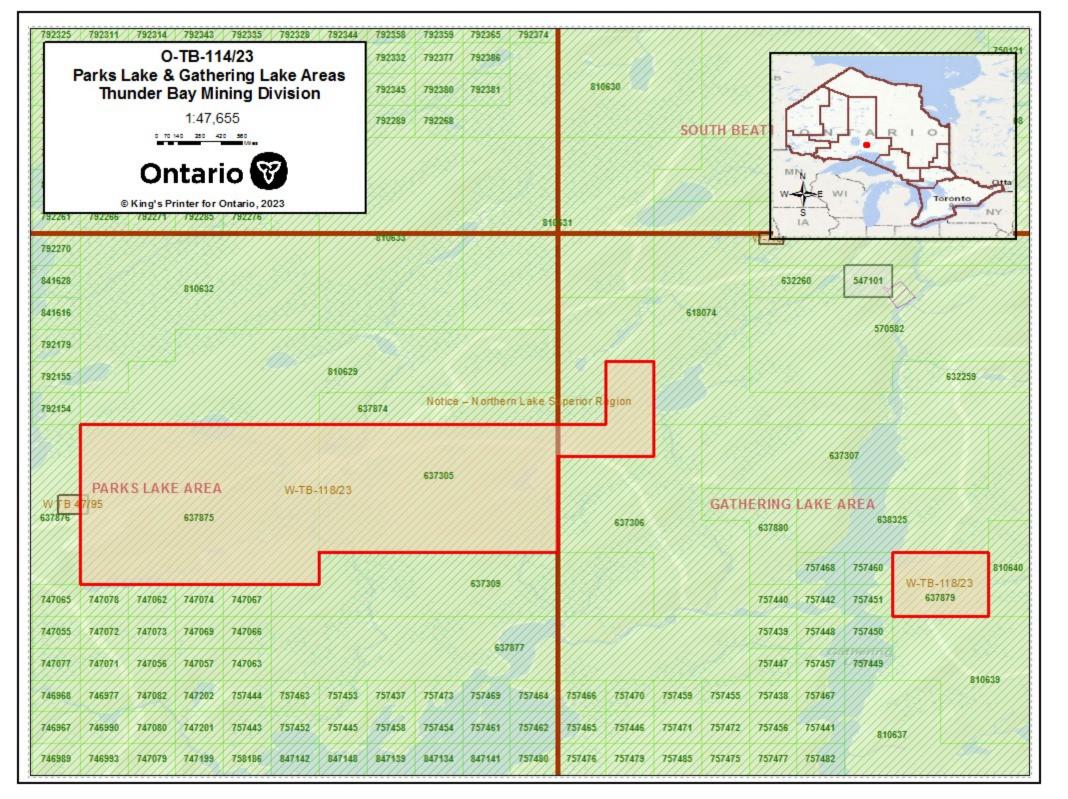

## ORDER NO. O-TB-114/23

The SURFACE RIGHTS and MINING RIGHTS of the area outlined in red on the attached sketch, situated in the Gathering Lake and Parks Lake Areas, Thunder Bay Mining Division, containing 1112.72 hectares more or less, were withdrawn from prospecting, mining claim registration, sale and lease by Order W-TB-118/23 while the Ministry determined the status of the lands.

Withdrawal Order W-TB-118/23 is hereby revoked and the lands are REOPENED for prospecting, mining claim registration, sale and lease, unless the lands are otherwise not open for these activities under any other provision of the Mining Act.