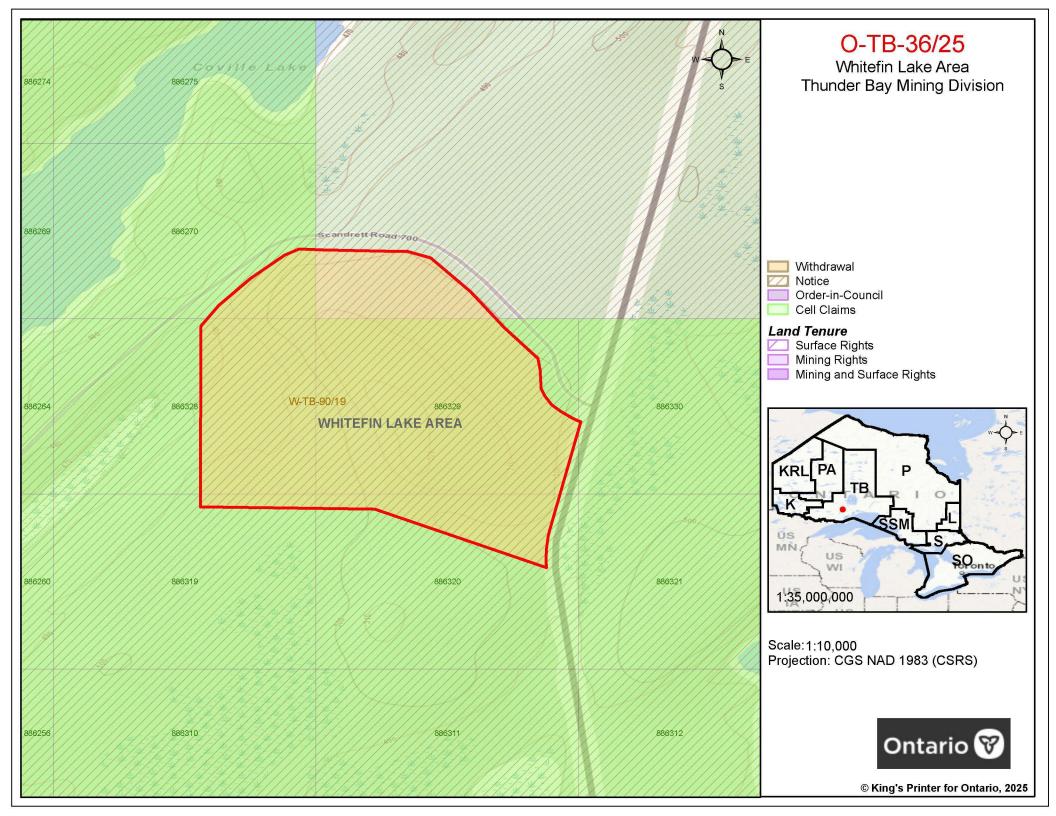

## ORDER NO. O-TB-36/25

The SURFACE RIGHTS and MINING RIGHTS of the area outlined in red on the attached sketch, situated in Whitefin Lake Area, Thunder Bay Mining Division, containing 40 hectares more or less, were withdrawn from prospecting, mining claim registration, sale and lease by Order W-TB-90/19 while the Ministry determined the status of the lands.

Withdrawal Order W-TB-90/19 is hereby revoked and the lands are REOPENED for prospecting, mining claim registration, sale and lease, unless the lands are otherwise not open for these activities under any other provision of the Mining Act.