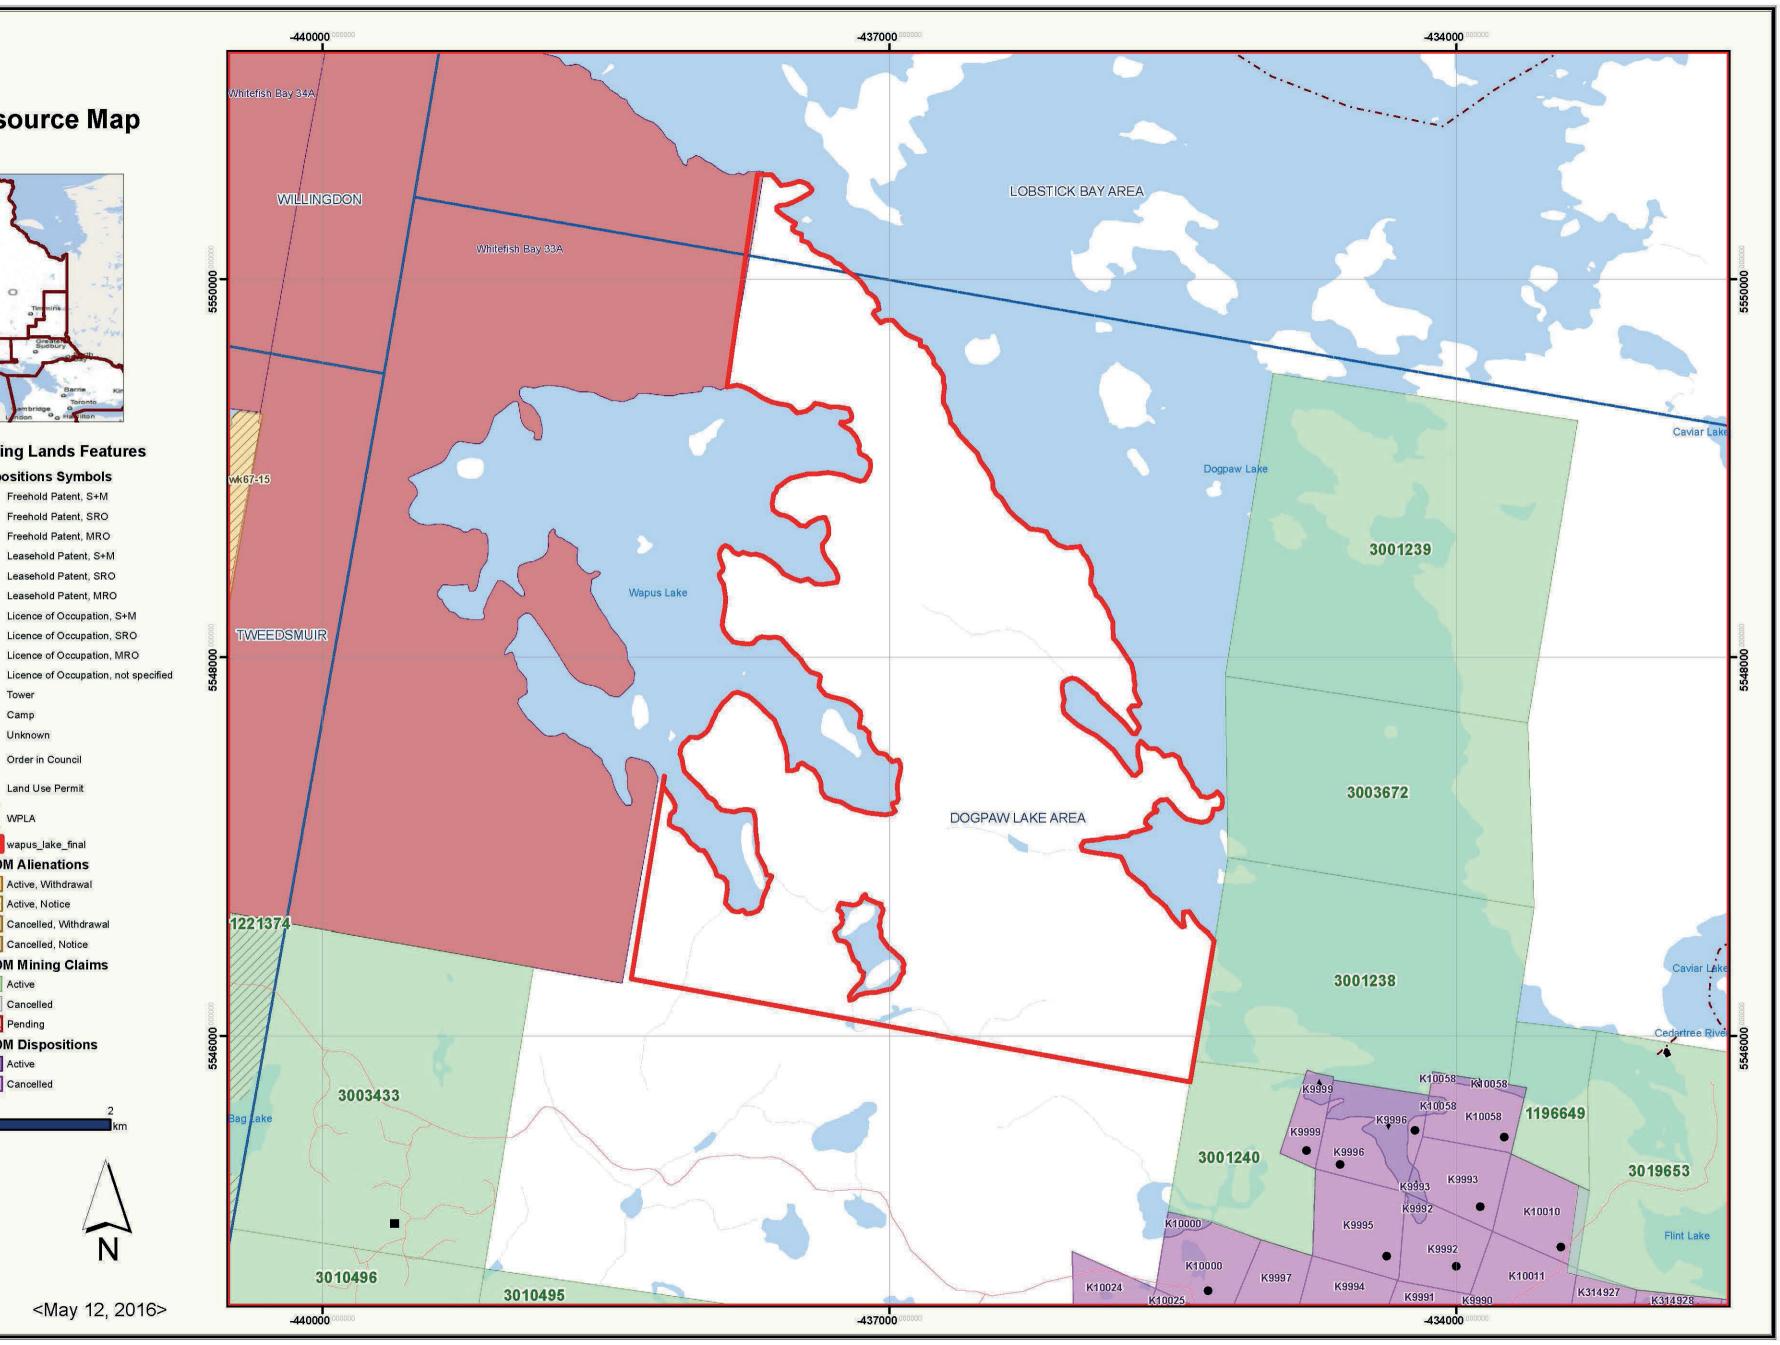

## ORDER NO. W-K-35/16

The SURFACE RIGHTS and MINING RIGHTS of the area outlined in red on the attached sketch, situated in the Dogpaw Lake Area (G-2613), Kenora Mining Division, containing 687 hectares more or less, are hereby WITHDRAWN from prospecting, staking out, sale or lease.

This area is WITHDRAWN to support ongoing treaty land entitlement claim negotiations between the Ministry of Aboriginal Affairs, Canada and the Animakee Wa Zhing No. 37 (formerly Northwest Angle #37) First Nation.

Saving, excepting and reserving hereto and herefrom, all other lands patented, sold, leased or otherwise alienated by the Crown at the date of this Order.

Any alienated lands lying within the limits of this withdrawn area that revert to the Crown subsequent to the date of this Order will automatically be considered to be withdrawn as part of this Order.

# **Mining Lands Resource Map** W-K-35/16

Freehold Patent, SRO

Freehold Patent, MRO

Leasehold Patent, S+M

Leasehold Patent, SRO

Leasehold Patent, MRO

Licence of Occupation, S+M

Licence of Occupation, SRO

#### **Base Features Mining Lands Features** + Tower **Dispositions Symbols** △ Work Camp Freehold Patent, S+M wapus\_lake\_final 0 🖗 Utility Site 0 MNDM Administrative Boundaries Lot Fabric Improved Municipal Boundary - Single Tier Utility Line - Hydro Line Transmission Line Ligne de transmission Pipeline Pipeline **Road Segment** Other Existing Roads Autres routes actuelles 🕋 Camp Primary Route principale ? Unknown Highway Autoroute OIC Order in Council Trail Segment LUP Land Use Permit Railway Segment Airports WPLA WPLA Airports Airport Airstrip wapus\_lake\_final Airport Official **MNDM** Alienations Federal Protected Area Active, Withdrawal Federal Protected Area Active, Notice Federal Land Other Cancelled, Withdrawal Indian Reserve Cancelled, Notice Waterbodies **MNDM Mining Claims** River / Stream Waterbody **Provincial Park Regulated** Pending Provincial Park Regulated Conservation Reserve Regulated **MNDM Dispositions** Active 1:20,000 Cancelled