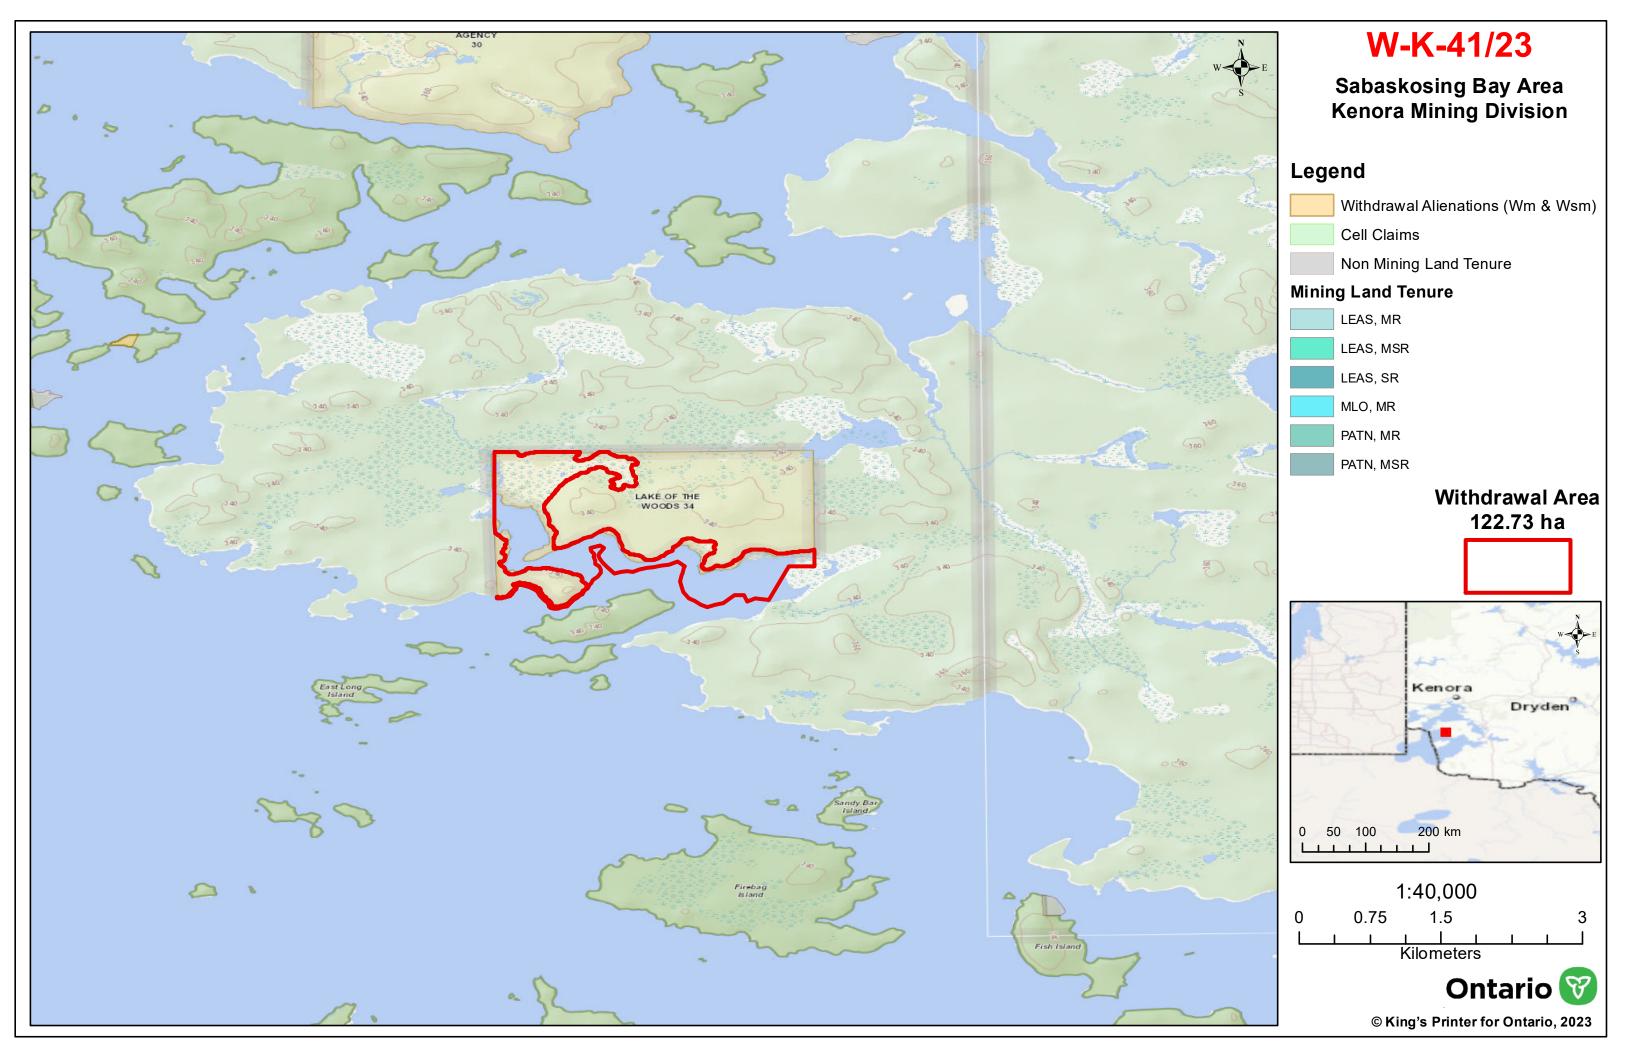

## I HEREBY ORDER:

Pursuant to subsection 35(1) of the Mining Act, that the SURFACE AND MINING RIGHTS of the areas outlined in red on the map attached as Schedule A, situated in Sabaskosing Bay Area, Kenora Mining Division, containing 122.73 hectares more or less, be WITHDRAWN from prospecting, mining claim registration, sale and lease.