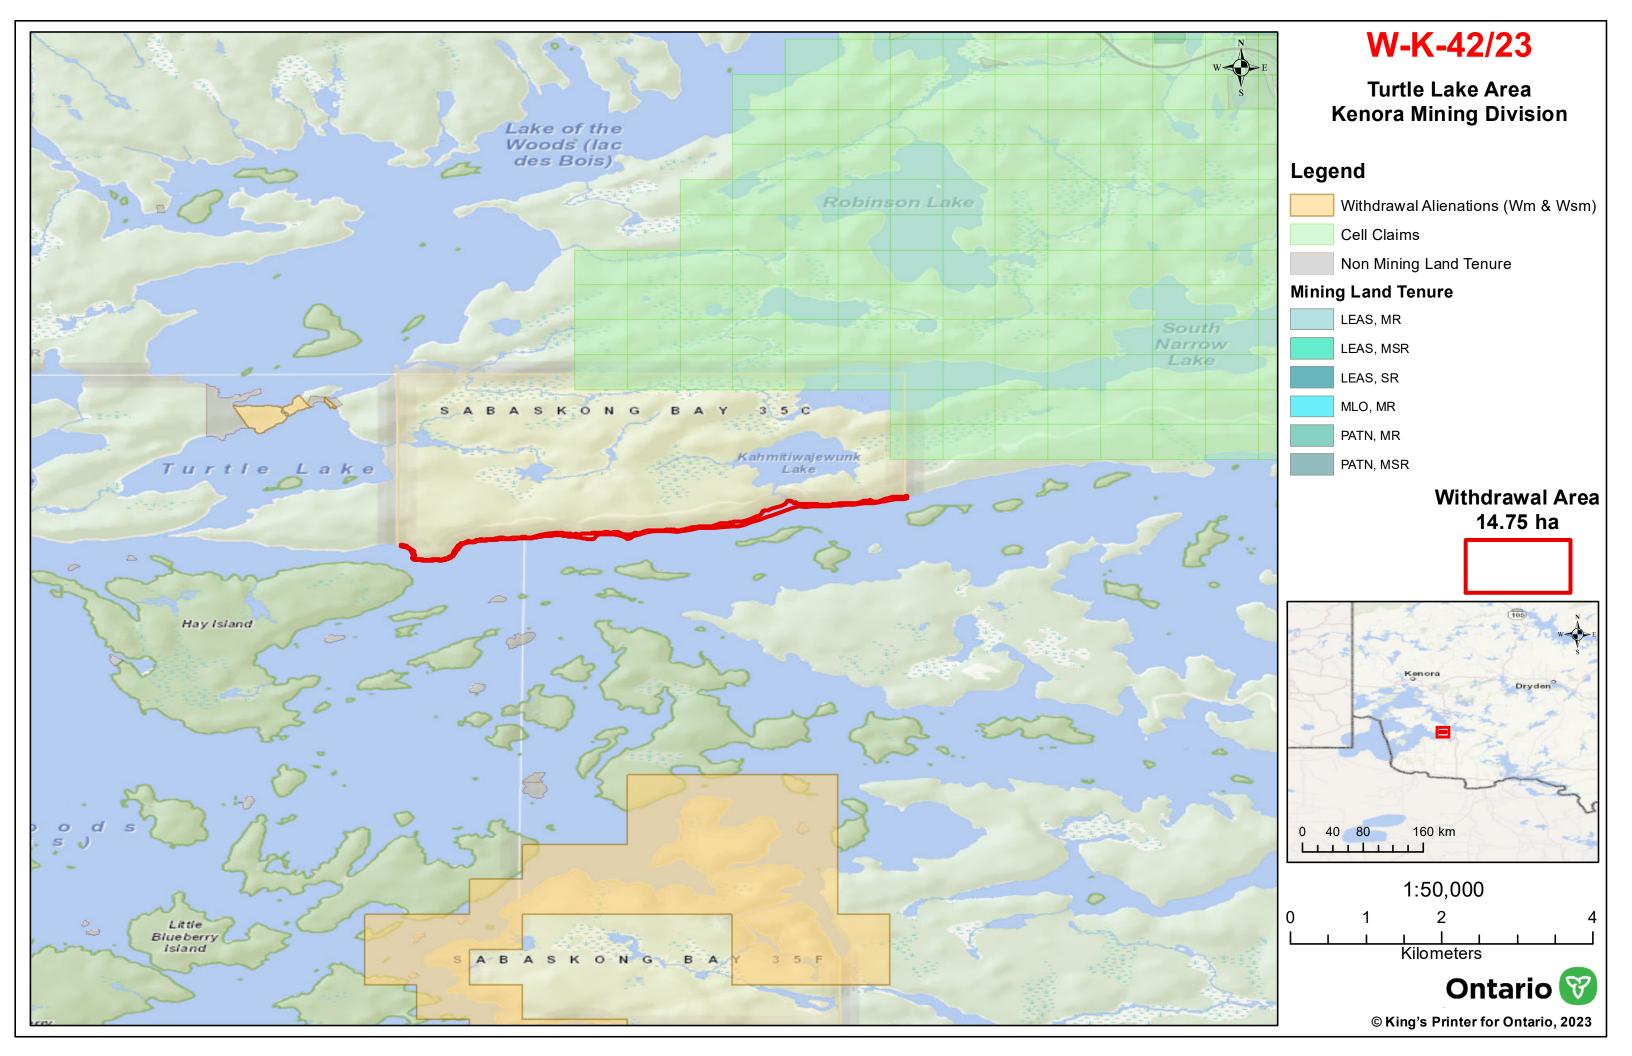

**AND WHEREAS** the Ministry of Indigenous Affairs has requested that the areas described below be withdrawn to depict the water management area based on registered surveys areas of Ojibways of Onigaming Reserve Sabaskong Bay 35C;

**AND WHEREAS**, although this withdrawal order will continue unless and until it is revoked by an order made pursuant to subsection 35(4) of the Mining Act, the ministry intends to review the withdrawal within three years of the date of this Order to ascertain whether it is appropriate to maintain the withdrawal in light of the status of efforts by Ontario, Canada and Lake of The Woods First Nation to resolve the candidate lands for settlement within an Area of Interest:

## I HEREBY ORDER:

Pursuant to subsection 35(1) of the Mining Act, that the SURFACE AND MINING RIGHTS of the areas outlined in red on the map attached as Schedule A, situated in Turtle Lake Area, Kenora Mining Division, containing 14.75 hectares more or less, be WITHDRAWN from prospecting, mining claim registration, sale and lease.