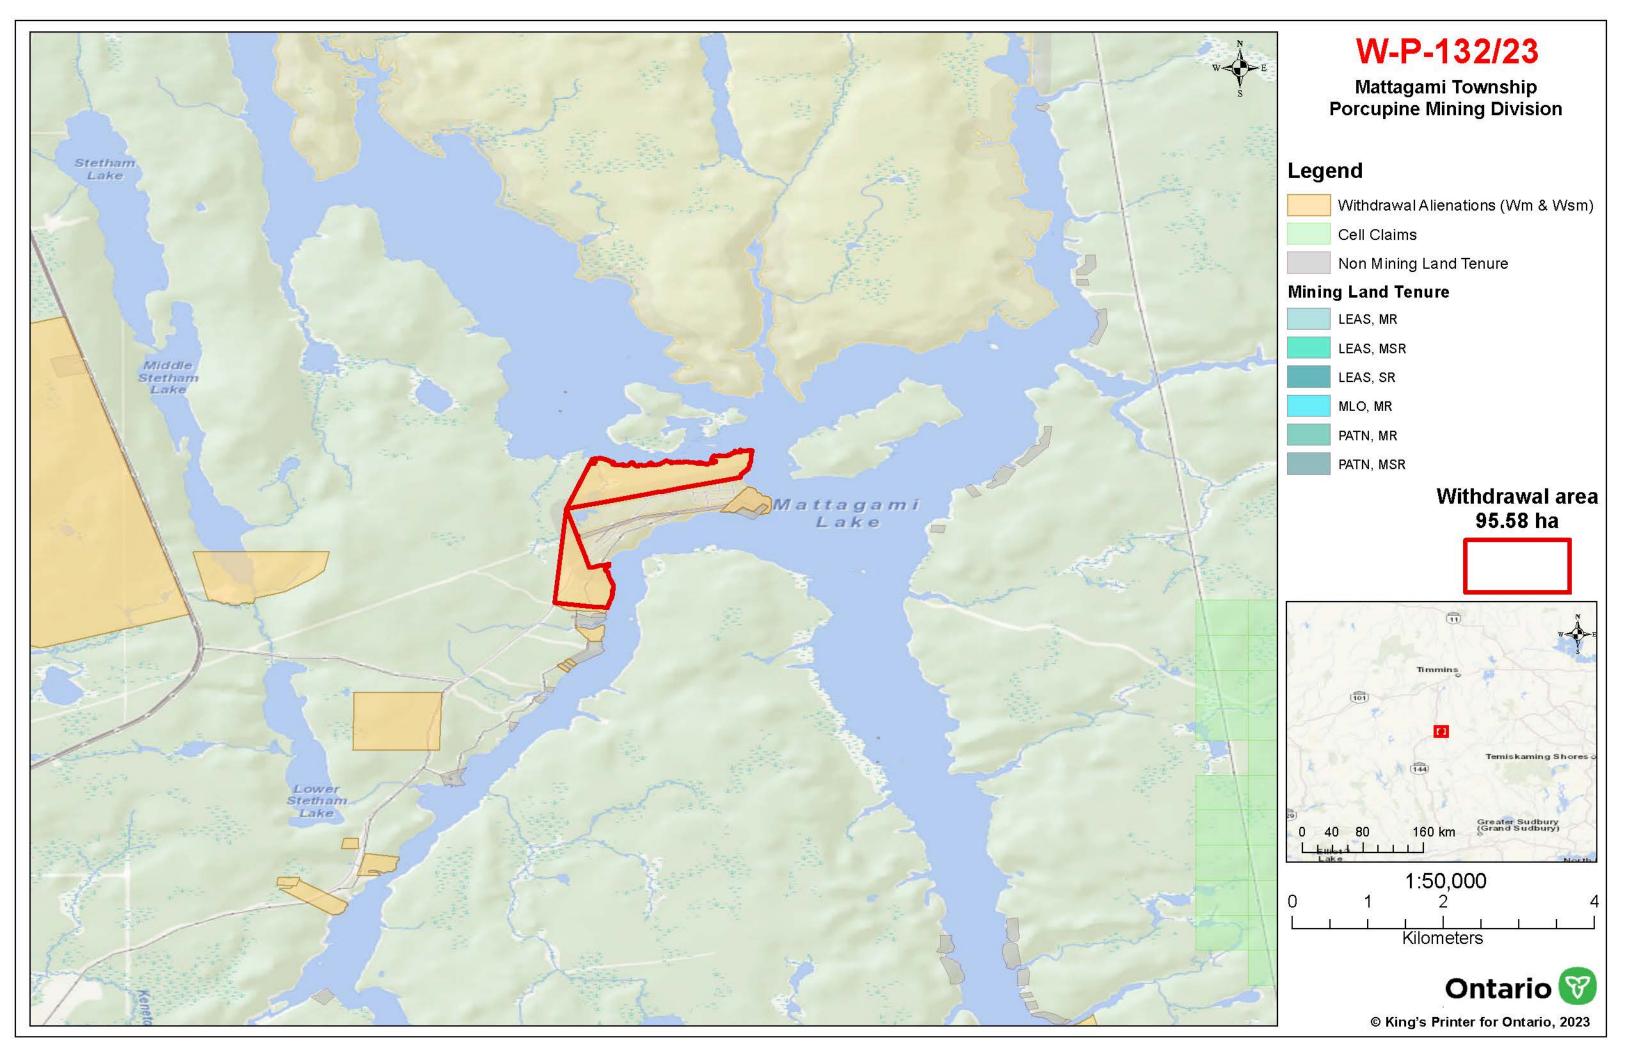

## I HEREBY ORDER:

Pursuant to subsection 35(1) of the Mining Act, that the SURFACE AND MINING RIGHTS of the areas outlined in red on the map attached as Schedule "A", situated in the Township of Mattagami, Porcupine Mining Division, containing 95.58 hectares more or less, be WITHDRAWN from prospecting, mining claim registration, sale and lease.