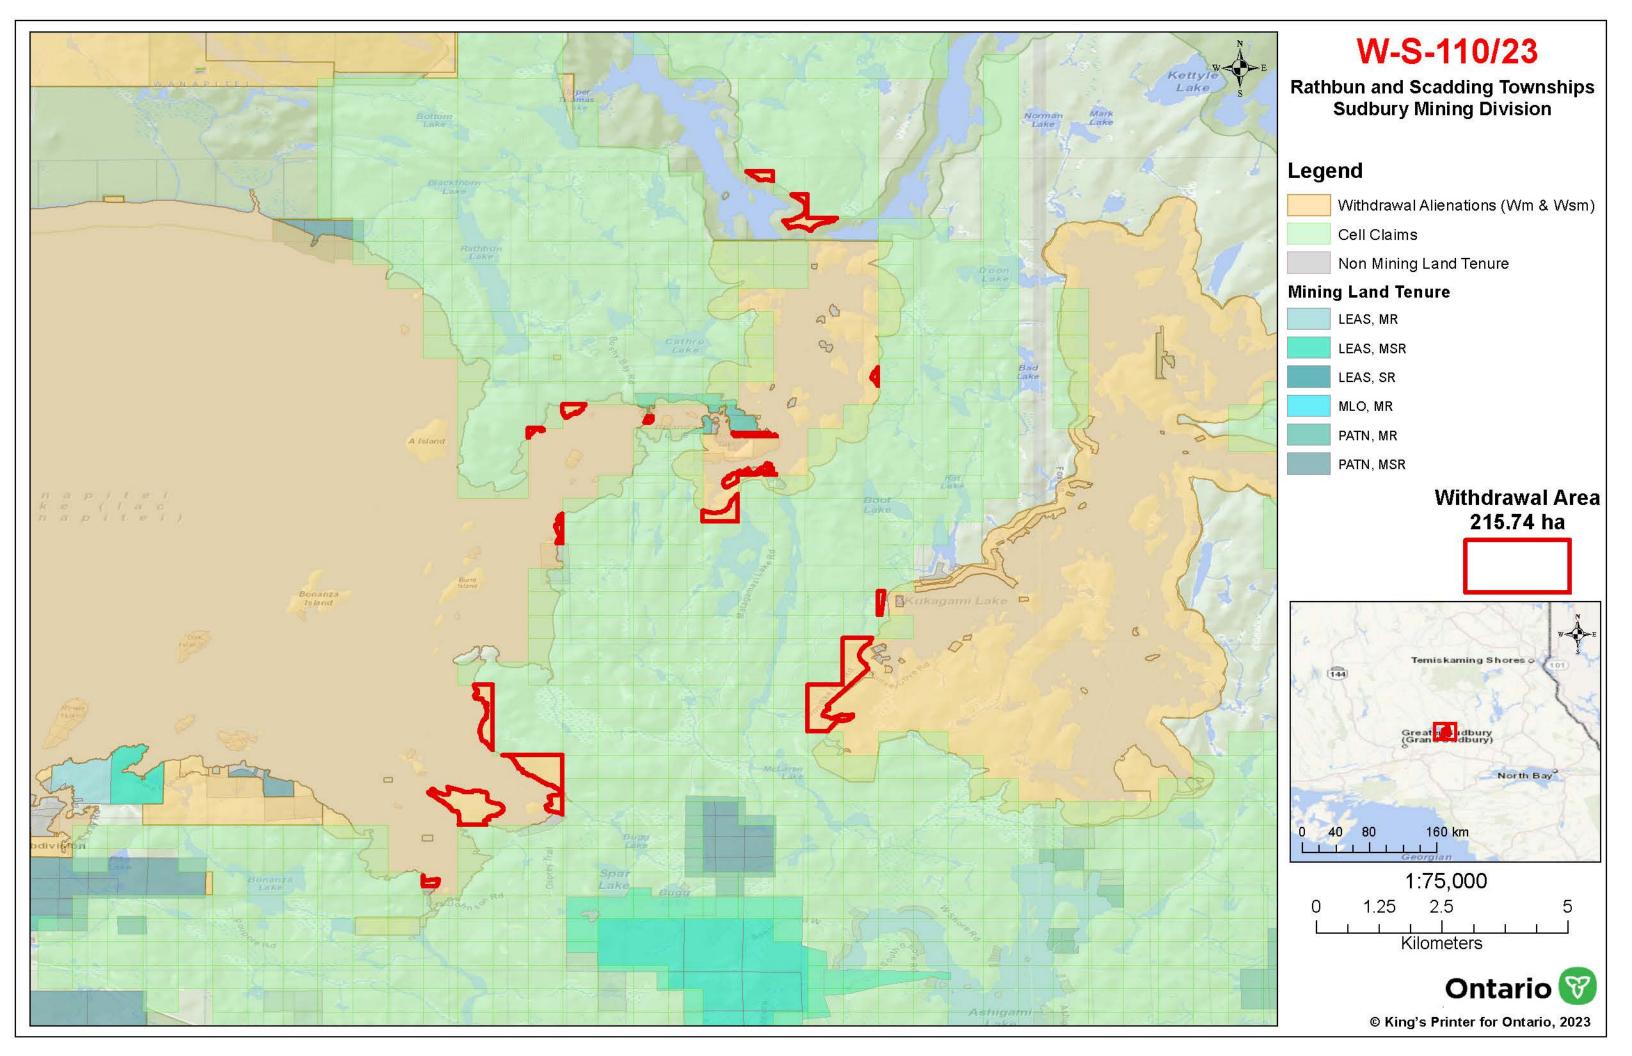

## ORDER NO. W-S-110/23

WHEREAS pursuant to subsection 35(1) of the Mining Act, the Minister may, by order signed by him or her, withdraw from prospecting, mining claim registration, sale and lease any lands, mining rights or surface rights that are the property of the Crown, and the lands, mining rights or surface rights shall remain withdrawn until reopened by the Minister;

## I HEREBY ORDER:

Pursuant to subsection 35(1) of the Mining Act, that the SURFACE AND MINING RIGHTS of the areas outlined in red on the map attached as Schedule "A", situated in the Townships of Rathbun and Scadding, Sudbury Mining Division, containing 215.74 hectares more or less, be WITHDRAWN from prospecting, mining claim registration, sale and lease.