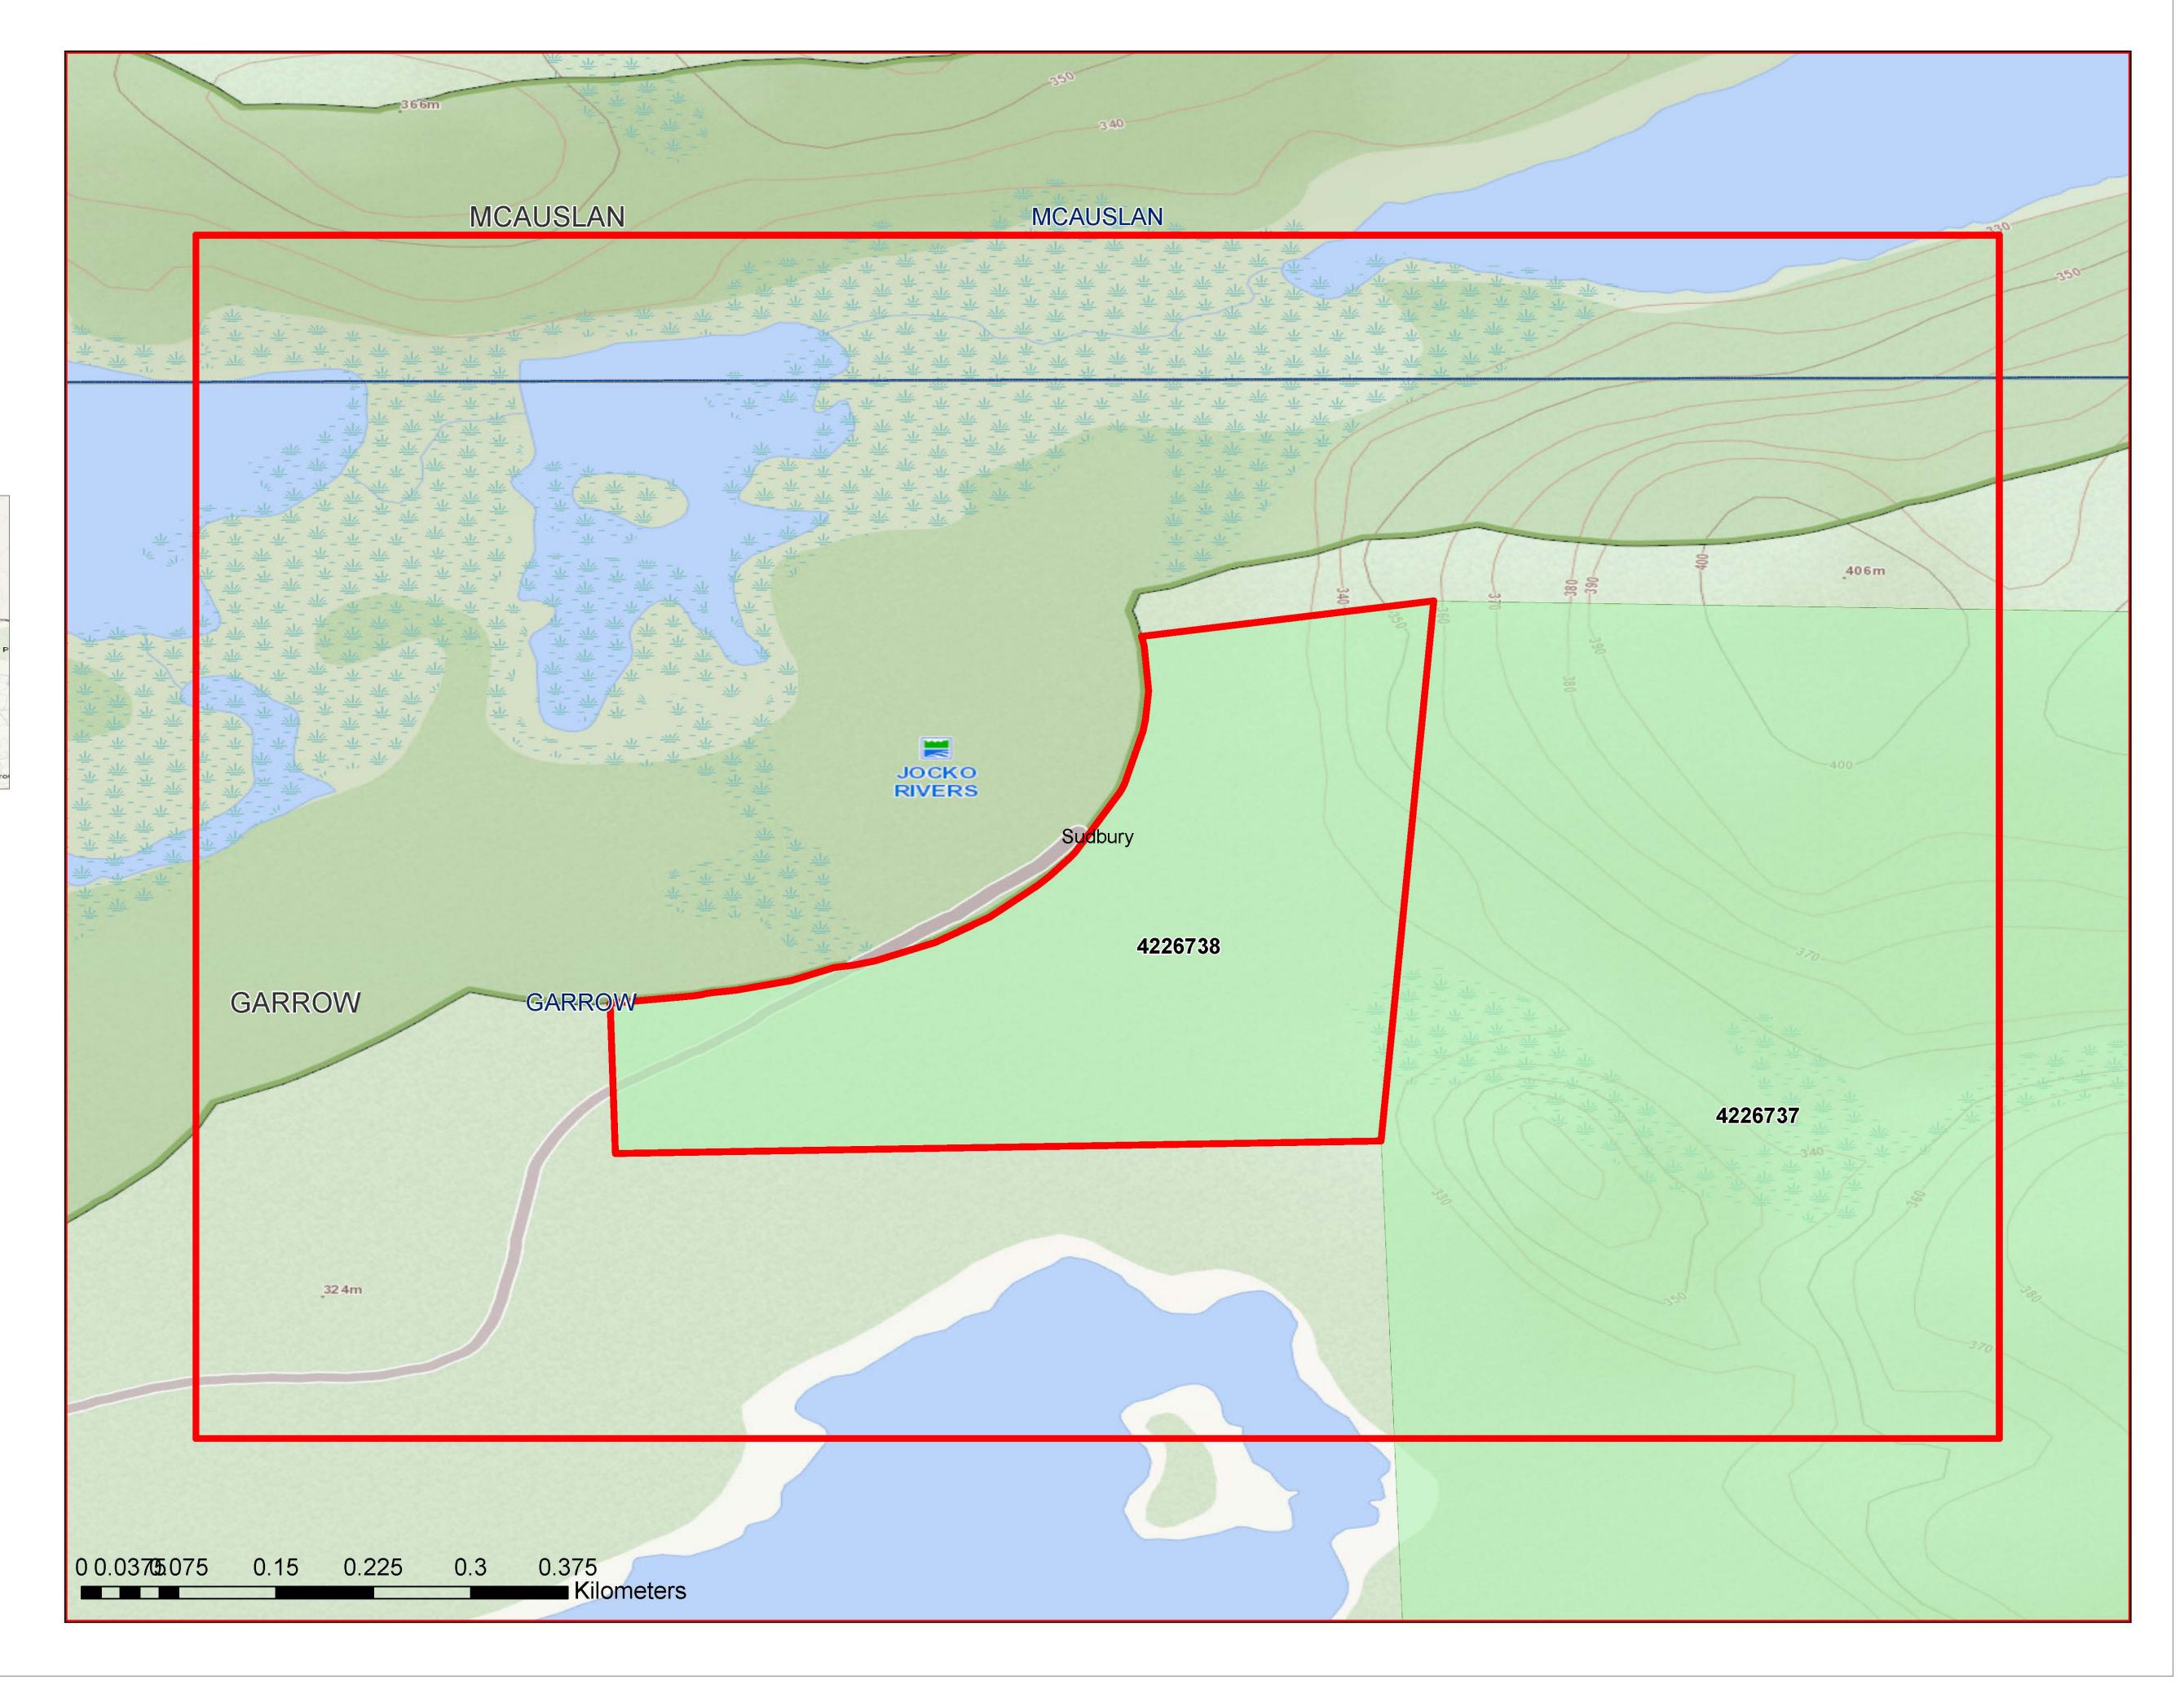

#### **ORDER NO. W-S-14/18L**

The MINING RIGHTS of the area outlined in red on the attached sketch situated in the Township of Garrow (G-1726), in the Sudbury Mining Division, containing 78.3 hectares more or less, are hereby WITHDRAWN from prospecting, staking out, sale or lease.

W-S- 14/18L
Township of
Garrow (G-1726)
Sudbury
Mining Division

# Mining Lands Resource Map

# Legend

Area to be Withdrawn

Mining Divisions

MNDM Administrative Boundaries

Geographic Township Improved Canton Géographique