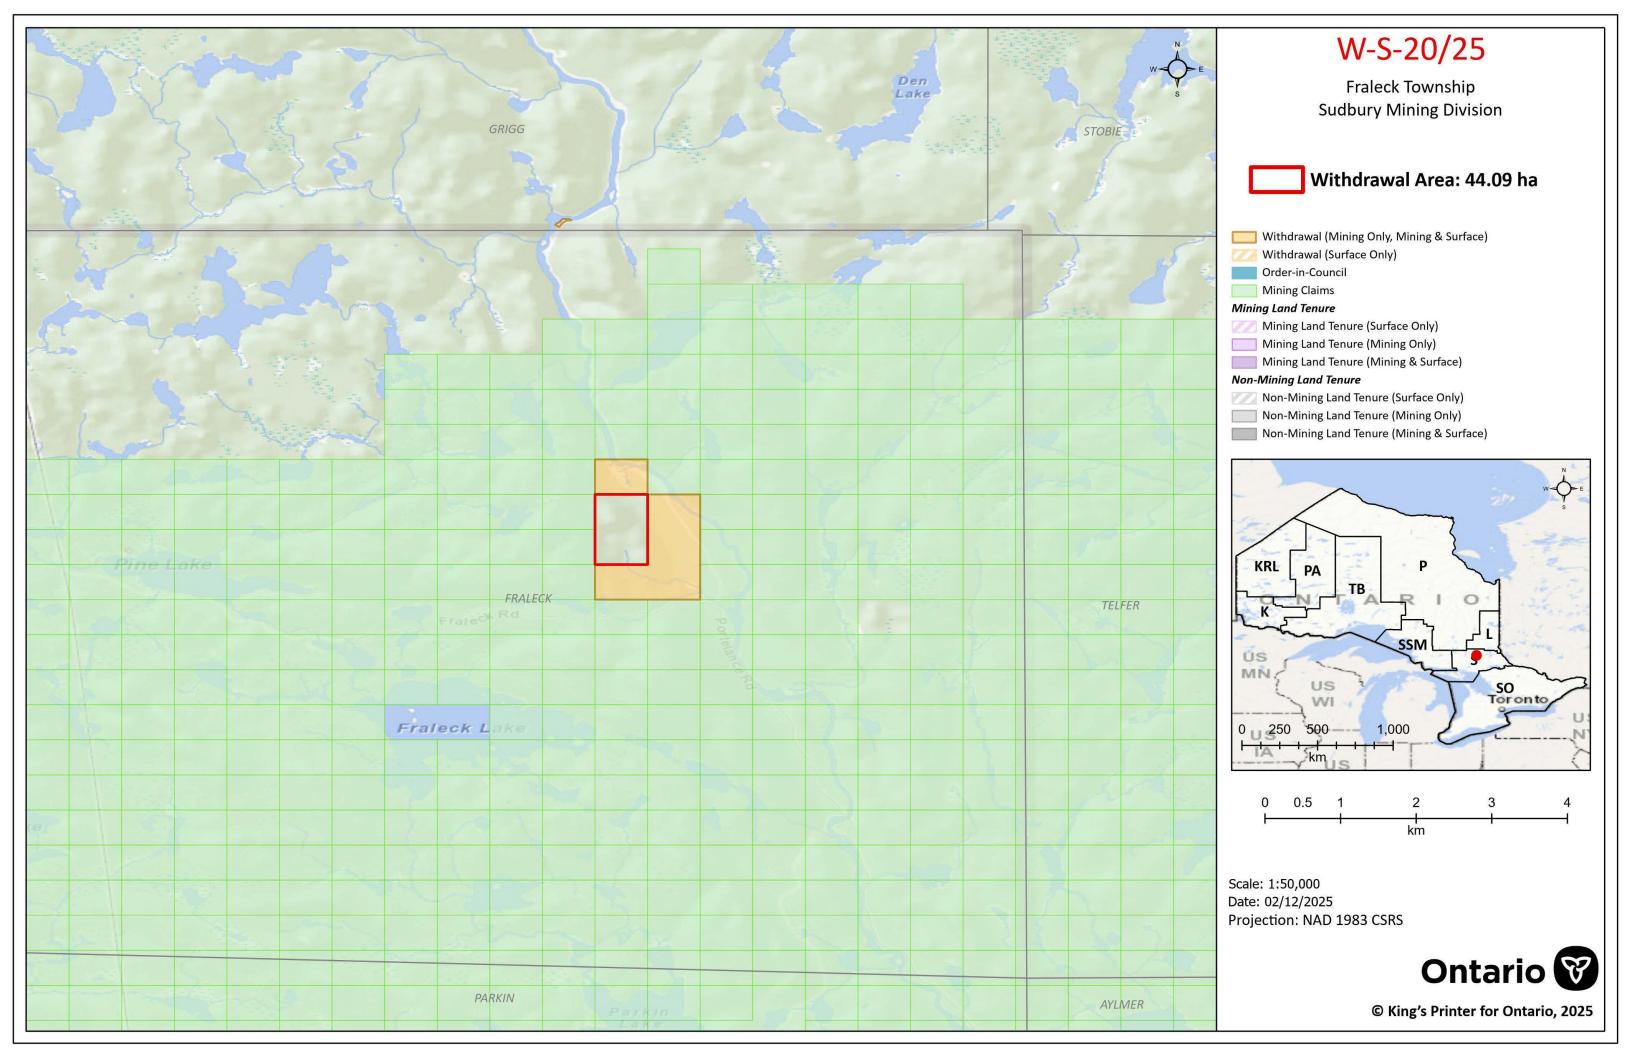

## I HEREBY ORDER:

Pursuant to subsection 35(1) of the Mining Act, that the SURFACE AND MINING RIGHTS of the area outlined in red on the map attached as Schedule "A", situated in the Fraleck Township, Sudbury Mining Division, containing 44.09 hectares more or less, be WITHDRAWN from prospecting, mining claim registration, sale and lease.