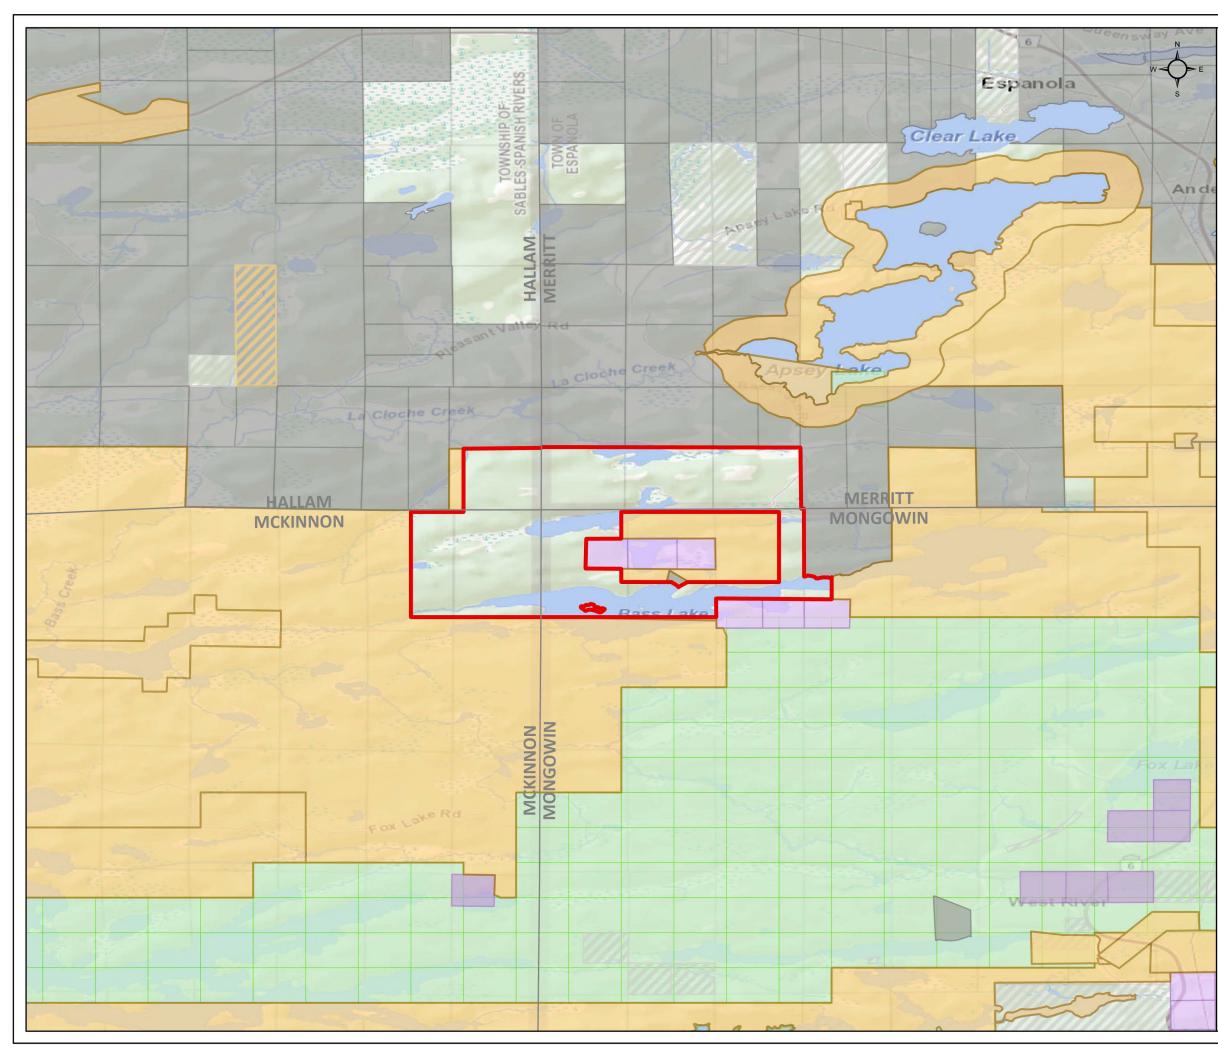

## I HEREBY ORDER:

Pursuant to subsection 35(1) of the Mining Act, that the SURFACE AND MINING RIGHTS of the area outlined in red on the map attached as Schedule "A", situated in the Townships of Hallam, Merritt, McKinnon and Mongowin, Sudbury Mining Division, containing 603.64 hectares more or less, be WITHDRAWN from prospecting, mining claim registration, sale and lease.

| W-S-23/25<br>Hallam, Merritt, McKinnon, Mongowin<br>Townships<br>Sudbury Mining Division<br>Withdrawal Area                                                                                                                                                                                                                                                                                                                                                                                                                                 |
|---------------------------------------------------------------------------------------------------------------------------------------------------------------------------------------------------------------------------------------------------------------------------------------------------------------------------------------------------------------------------------------------------------------------------------------------------------------------------------------------------------------------------------------------|
| <ul> <li>Withdrawal (Mining Only, Mining &amp; Surface)</li> <li>Withdrawal (Surface Only)</li> <li>Mining Claims</li> <li>Mining Land Tenure</li> <li>Mining Land Tenure (Surface Only)</li> <li>Mining Land Tenure (Mining Only)</li> <li>Mining Land Tenure (Mining &amp; Surface)</li> <li>Non-Mining Land Tenure (Surface Only)</li> </ul> |
| KRL PA TB P<br>K SSM J<br>SO<br>Toronto<br>US 500 1,000                                                                                                                                                                                                                                                                                                                                                                                                                                                                                     |
| 0 2 4<br>                                                                                                                                                                                                                                                                                                                                                                                                                                                                                                                                   |
| Scale: 1:50,000<br>Date: 2025-02-13<br>Projection: NAD 1983 CSRS                                                                                                                                                                                                                                                                                                                                                                                                                                                                            |
| © King's Printer for Ontario, 2024                                                                                                                                                                                                                                                                                                                                                                                                                                                                                                          |