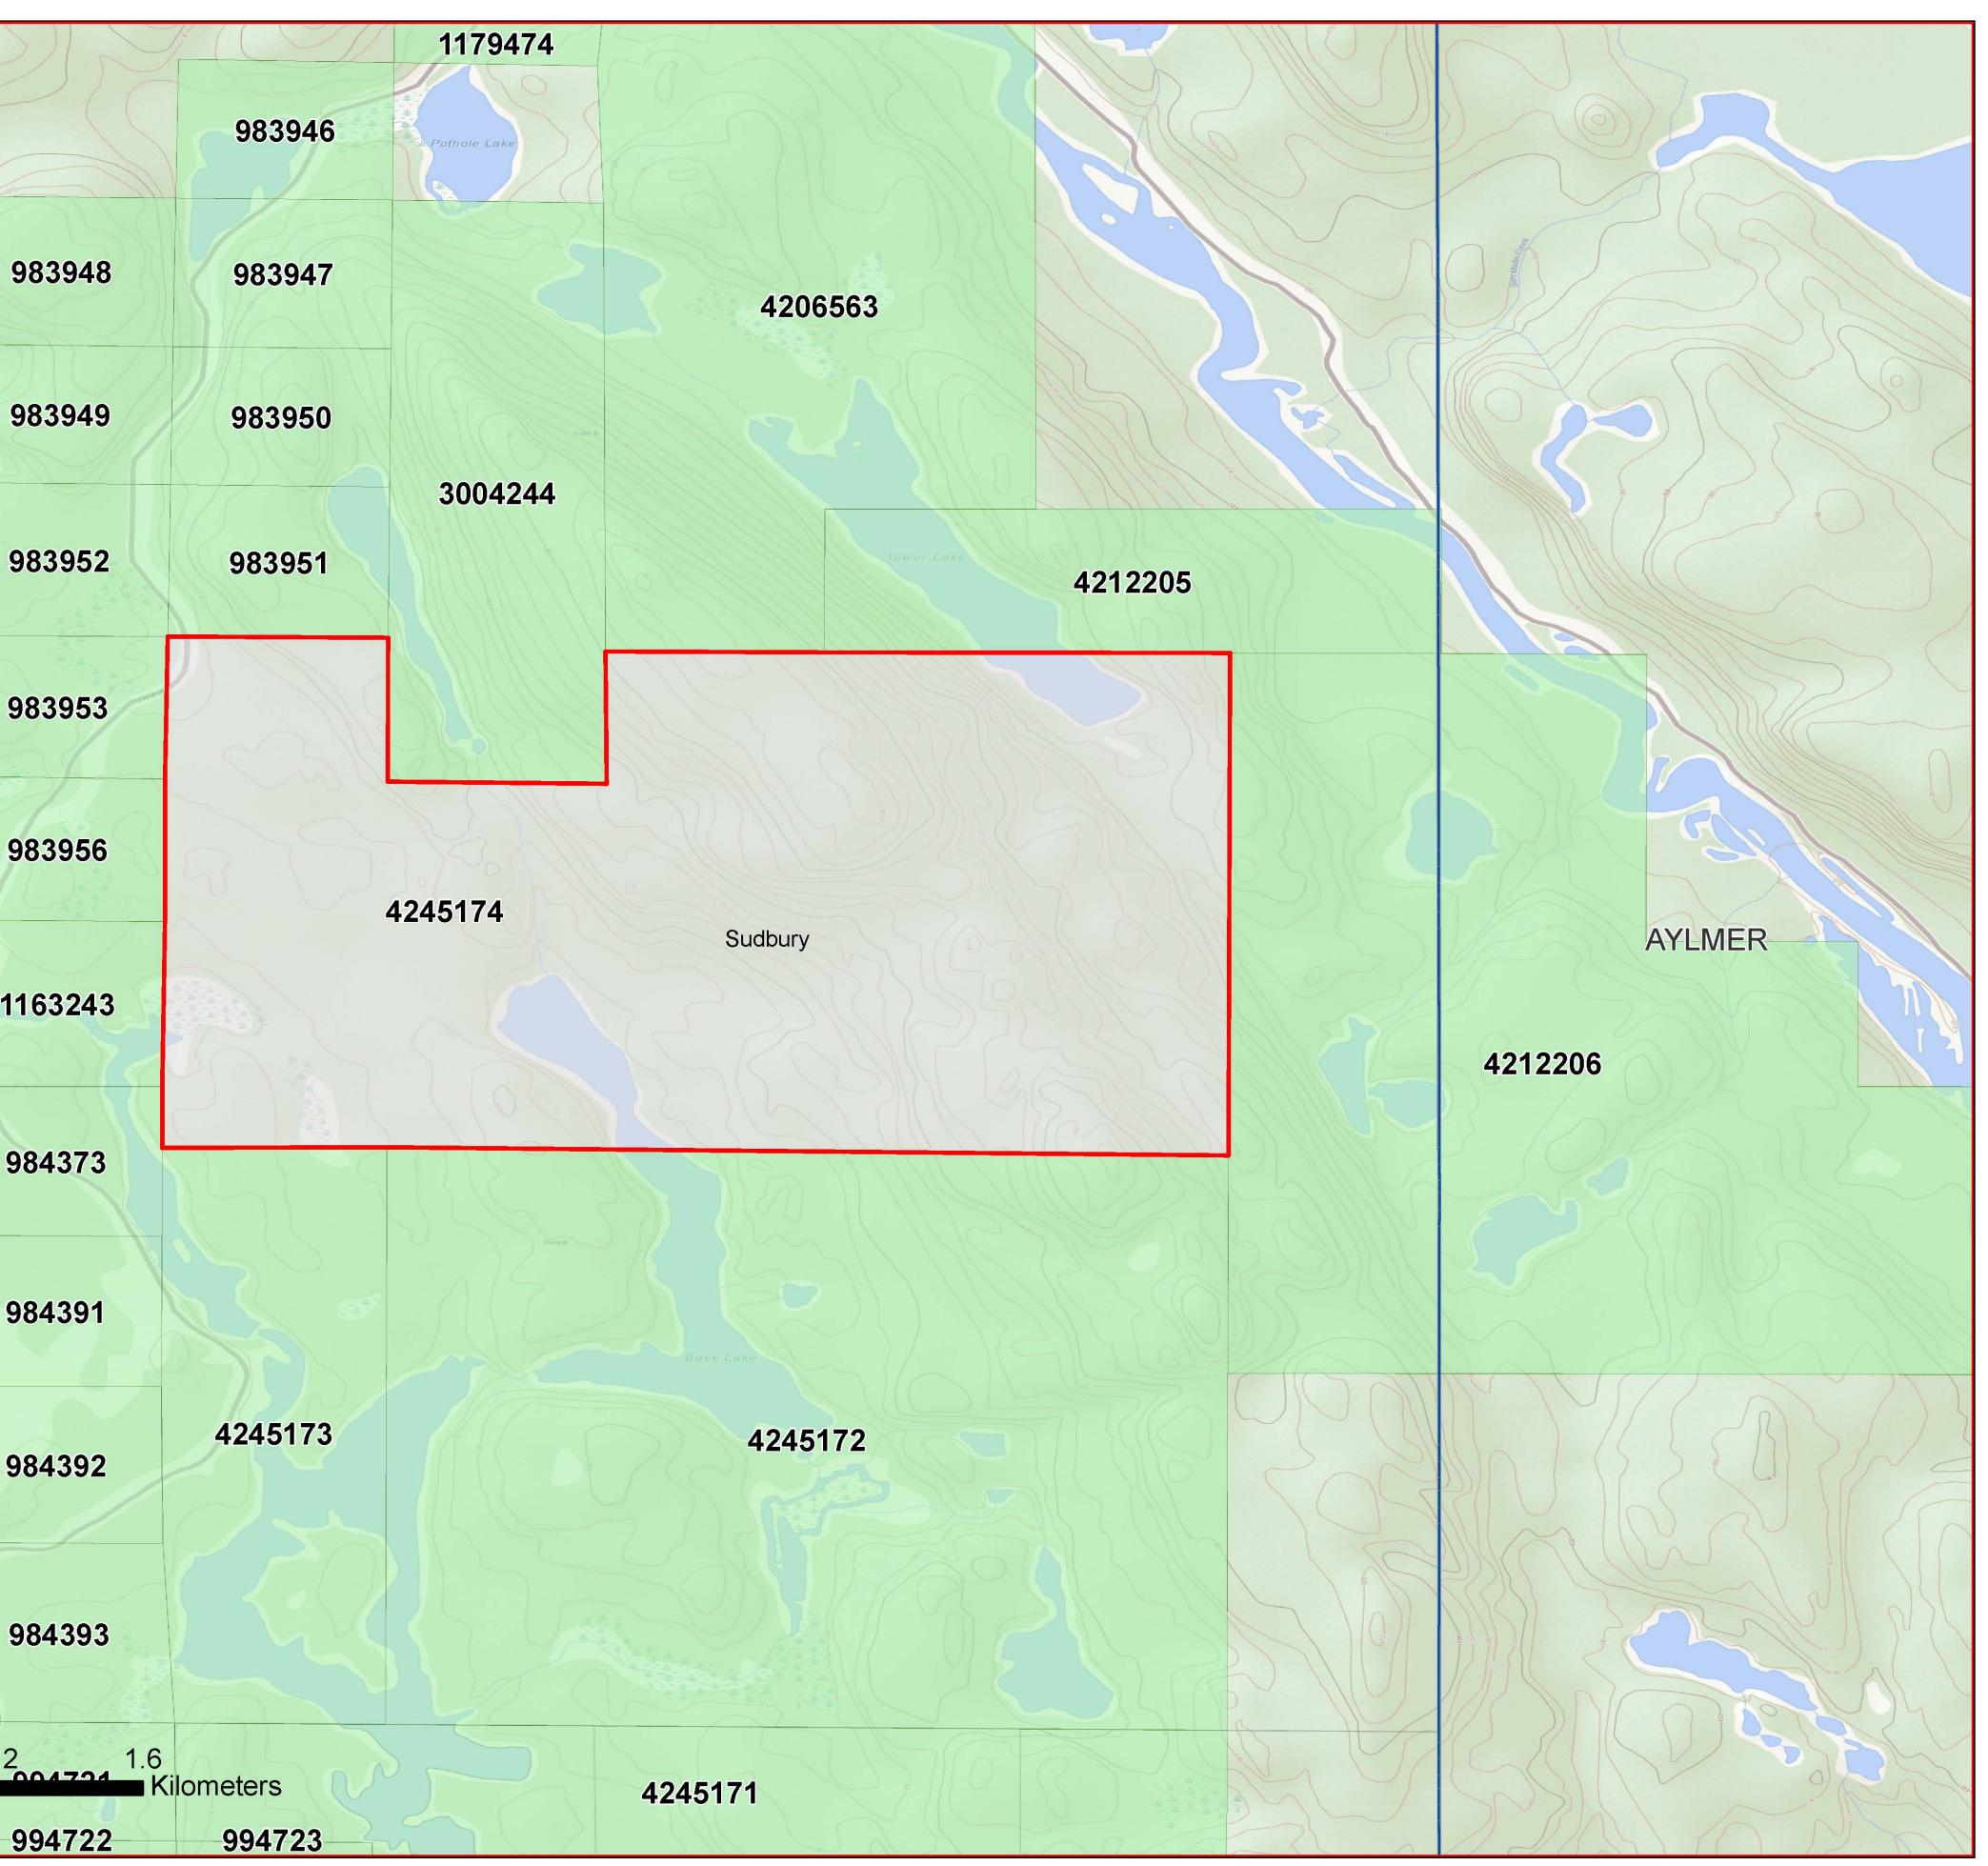

#### ORDER NO. W-S-43/17

The SURFACE RIGHTS and MINING RIGHTS of the area outlined in red on the attached sketch, situated in the Township of Parkin (G-2915), in the Sudbury Mining Division, containing 240 hectares more or less, are hereby WITHDRAWN from prospecting, staking out, sale or lease.

# Withdrawal Sketch Parkin Township (G-2915) W-S-43/17

Mining Lands Resource Map

### Legend

| Area to be withdrawn          |   |
|-------------------------------|---|
| Mining Divisions              |   |
| MNDM Administrative Boundarie | S |
| Geographic Township Improved  | G |

Geographic Township Improved *Geographic Township Canton Géographique* 