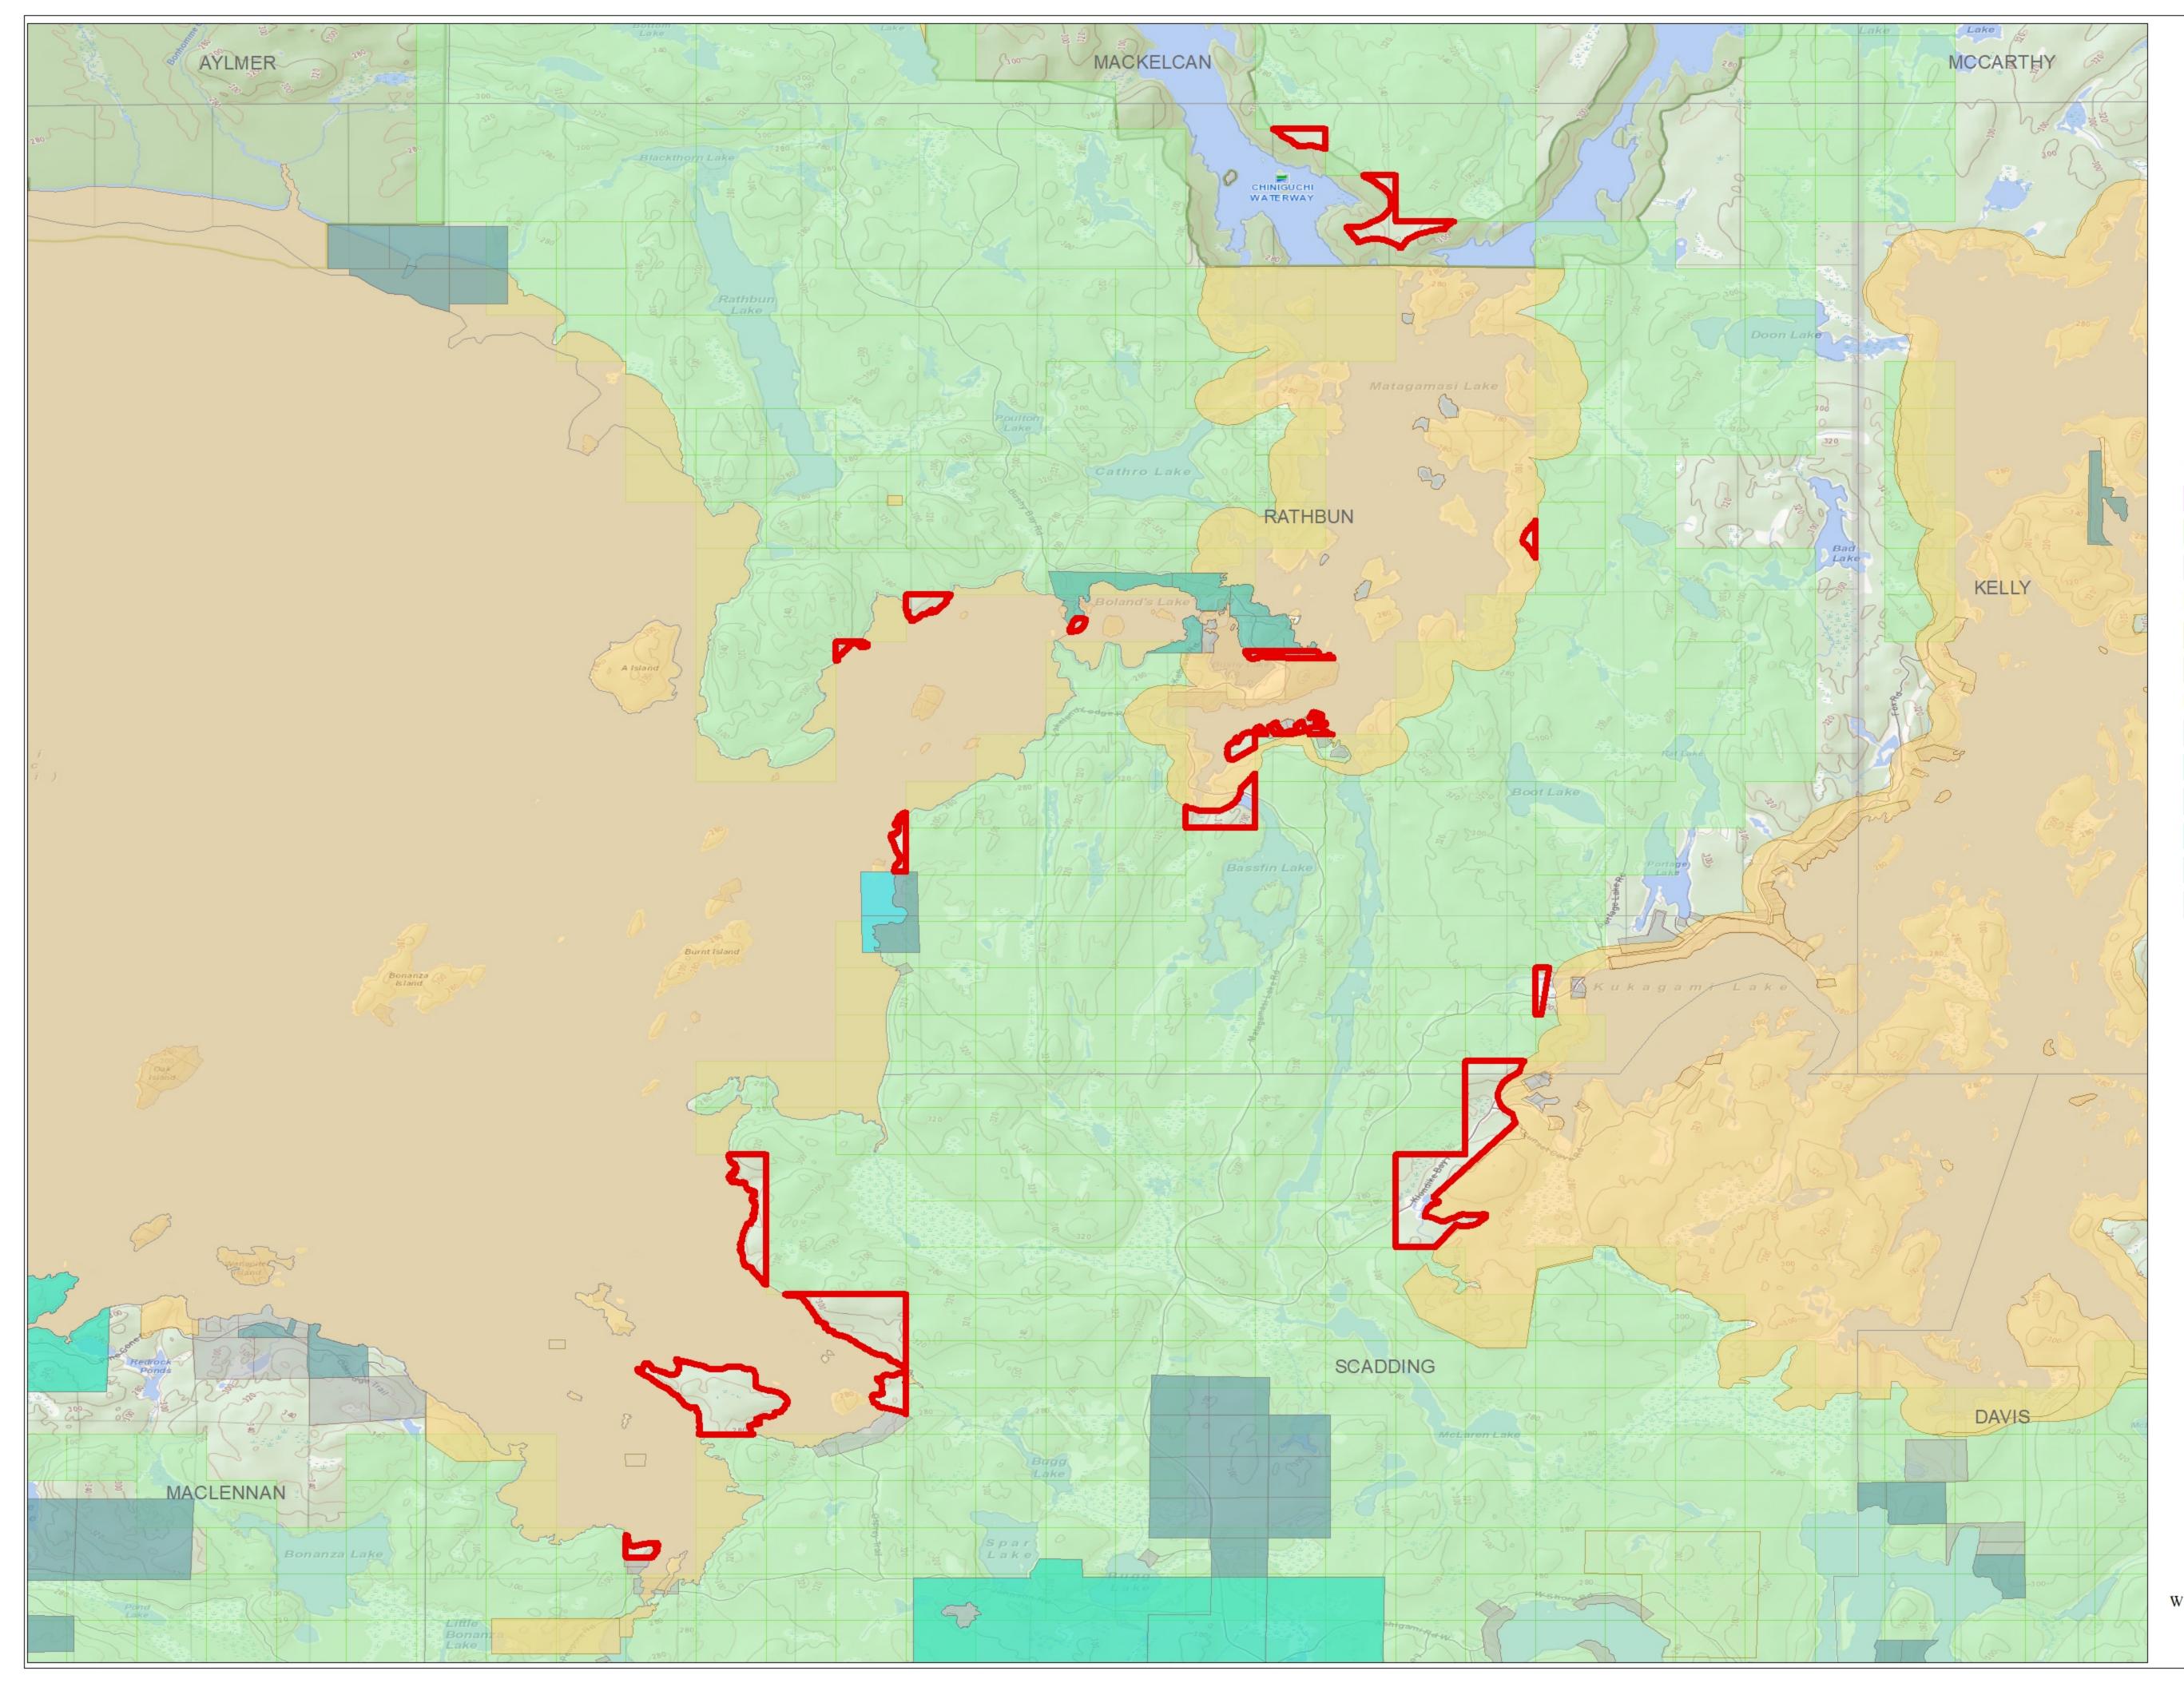

#### I HEREBY ORDER:

Pursuant to subsection 35(1) of the Mining Act, that the SURFACE AND MINING RIGHTS of the areas outlined in red on the map attached as "Schedule A", situated in the Townships of Rathbun and Scadding, Sudbury Mining Division, containing 215.74 hectares more or less, be WITHDRAWN from prospecting, mining claim registration, sale and lease.

## RATHBUN TWP SCADDING TWP

# Sudbury Mining Division