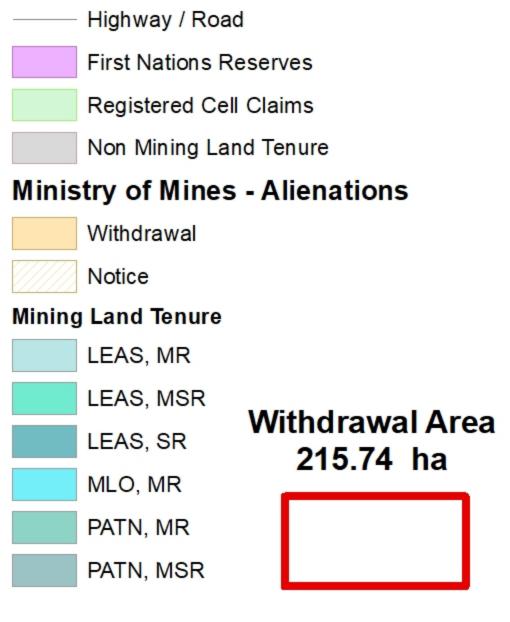

#### I HEREBY ORDER:

Pursuant to subsection 35(1) of the Mining Act, that the SURFACE AND MINING RIGHTS of the areas outlined in red on the map attached as "Schedule A", situated in the Townships of Rathbun and Scadding, Sudbury Mining Division, containing 215.74 hectares more or less, be WITHDRAWN from prospecting, mining claim registration, sale and lease.

### Legend

© Queen's Printer for Ontario, 2022