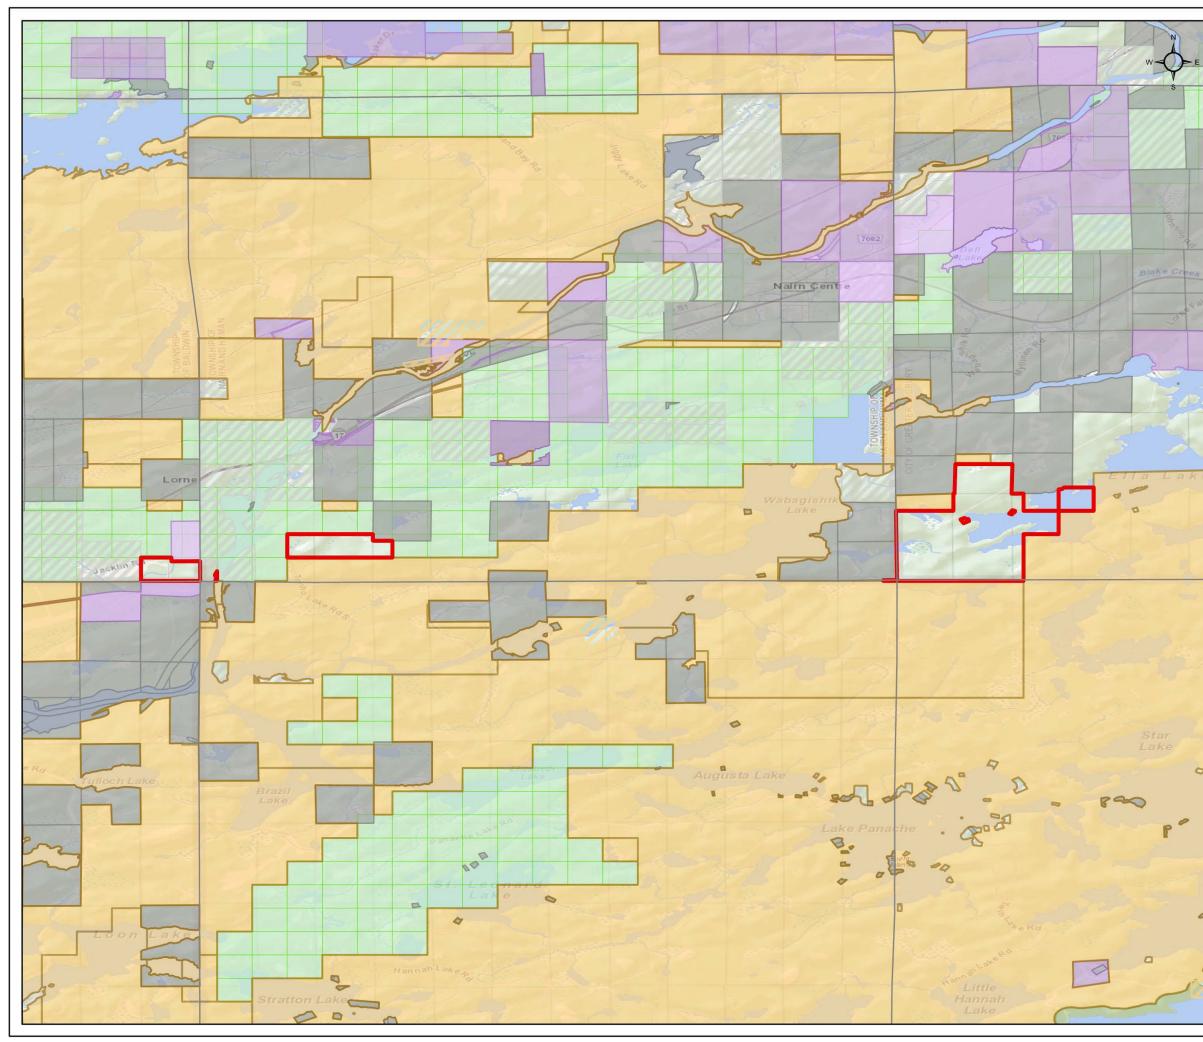

## I HEREBY ORDER:

Pursuant to subsection 35(1) of the Mining Act, that the SURFACE AND MINING RIGHTS of the areas outlined in red on the map attached as Schedule "A", situated in the Baldwin, Foster, Lorne, Nairn, and Truman Townships, Sudbury Mining Division, containing 463.33 hectares more or less, be WITHDRAWN from prospecting, mining claim registration, sale and lease.

Senior Manager, Mining Lands Section, MEM

Director, Indigenous Consultation and Partnerships Branch, MEM

Provincial Lands Specialist, Crown Land Registry, MNR

| W-S-78/25                                                                                                  |
|------------------------------------------------------------------------------------------------------------|
| Baldwin, Foster, Lorne, Nairn                                                                              |
| and Truman Townships                                                                                       |
| Sudbury Mining Division                                                                                    |
|                                                                                                            |
|                                                                                                            |
| Withdrawal Area: 463.33 ha                                                                                 |
| Withdrawal (Mining Only, Mining & Surface)                                                                 |
| Withdrawal (Surface Only)                                                                                  |
| Order-in-Council                                                                                           |
| Mining Claims                                                                                              |
| Mining Land Tenure Mining Land Tenure (Surface Only)                                                       |
| Mining Land Tenure (Mining Only)                                                                           |
| Mining Land Tenure (Mining & Surface)                                                                      |
| Non-Mining Land Tenure                                                                                     |
| Non-Mining Land Tenure (Surface Only)                                                                      |
| Non-Mining Land Tenure (Mining Only)                                                                       |
| Non-Mining Land Tenure (Mining & Surface)                                                                  |
| KRL PA TB P<br>K<br>K<br>V<br>V<br>V<br>V<br>V<br>V<br>V<br>V<br>V<br>V<br>V<br>V<br>V<br>V<br>V<br>V<br>V |
| 0 0.5 1 2 3 4<br>+ + + + + + + + + + + + + + + + + + +                                                     |
|                                                                                                            |

Scale: 1:75,000 Date: 05/20/2025 Projection: NAD 1983 CSRS

© King's Printer for Ontario, 2025