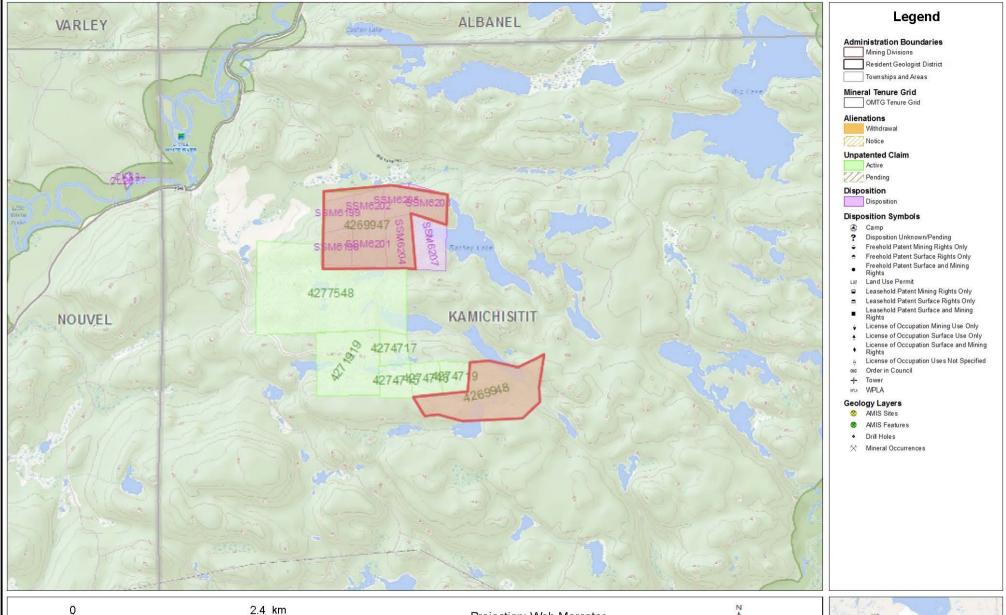

## ORDER NO. W-SSM-40/16

The SURFACE RIGHTS and MINING RIGHTS of the areas outlined in red on the attached sketch, being unpatented mining claims SSM 4269947 and SSM 4269948 situated in the Township of Kamichisitit (G-3288), in the Sault Ste. Marie Mining Division, containing 240 hectares more or less, are hereby WITHDRAWN from prospecting, staking out, sale or lease.

These areas are WITHDRAWN while the Ministry determines the status of the lands.

Saving, excepting and reserving hereto and herefrom, all other lands patented, sold, leased or otherwise alienated by the Crown at the date of this Order.

Any alienated lands lying within the limits of this withdrawn area that revert to the Crown subsequent to the date of this Order will automatically be considered to be withdrawn as part of this Order.

#### Notes

Township of Kamichisitit (G-3288) Sault Ste. Marie Mining Division

© Queen's Printer for Ontario, 2016

The Ontario Ministry of Northern Development and Mines shall not be liable in any way for the use of, or reliance upon, this map or any information on this map. This map should not be used for: navigation, a plan of survey, routes, nor locations.