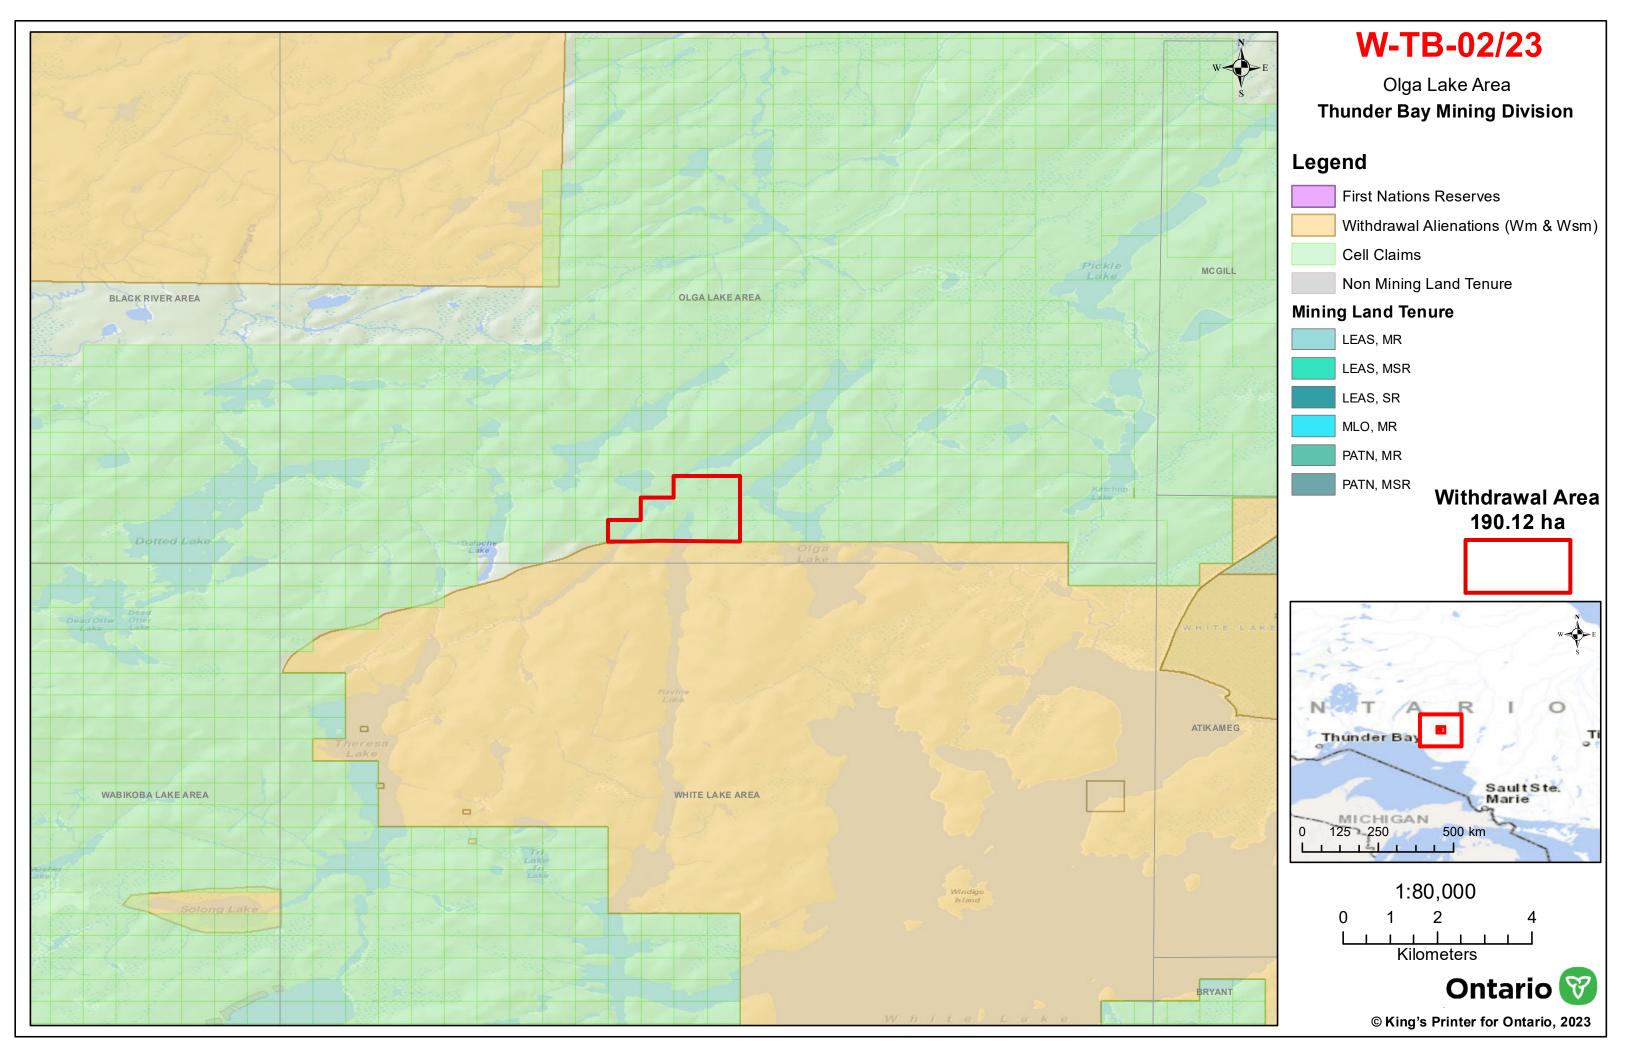

## ORDER NO. W-TB-02/23

WHEREAS pursuant to subsection 35(1) of the Mining Act, the Minister may, by order signed by him or her, withdraw from prospecting, mining claim registration, sale and lease any lands, mining rights or surface rights that are the property of the Crown, and the lands, mining rights or surface rights withdrawn until reopened by the Minister;

## I HEREBY ORDER:

Pursuant to subsection 35(1) of the Mining Act, that the SURFACE AND MINING RIGHTS of the areas outlined in red on the map attached as Schedule "A", situated in the Olga Lake Area, Thunder Bay Mining Division, containing 190.12 hectares more or less, be WITHDRAWN from prospecting, mining claim registration, sale and lease.