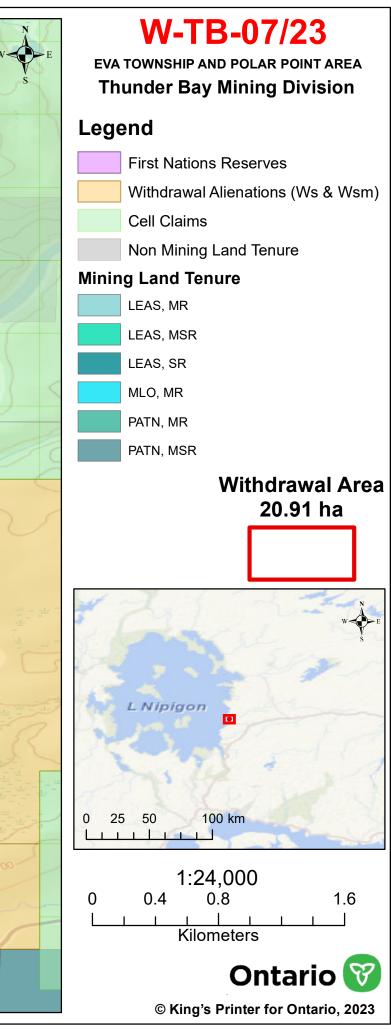

## I HEREBY ORDER:

Pursuant to subsection 35(1) of the Mining Act, that the SURFACE AND MINING RIGHTS of the area outlined in red on the map attached as Schedule "A", situated in the Township of Eva and Poplar Point Area, Thunder Bay Mining Division, containing 20.91 hectares more or less, be WITHDRAWN from prospecting, mining claim registration, sale and lease.