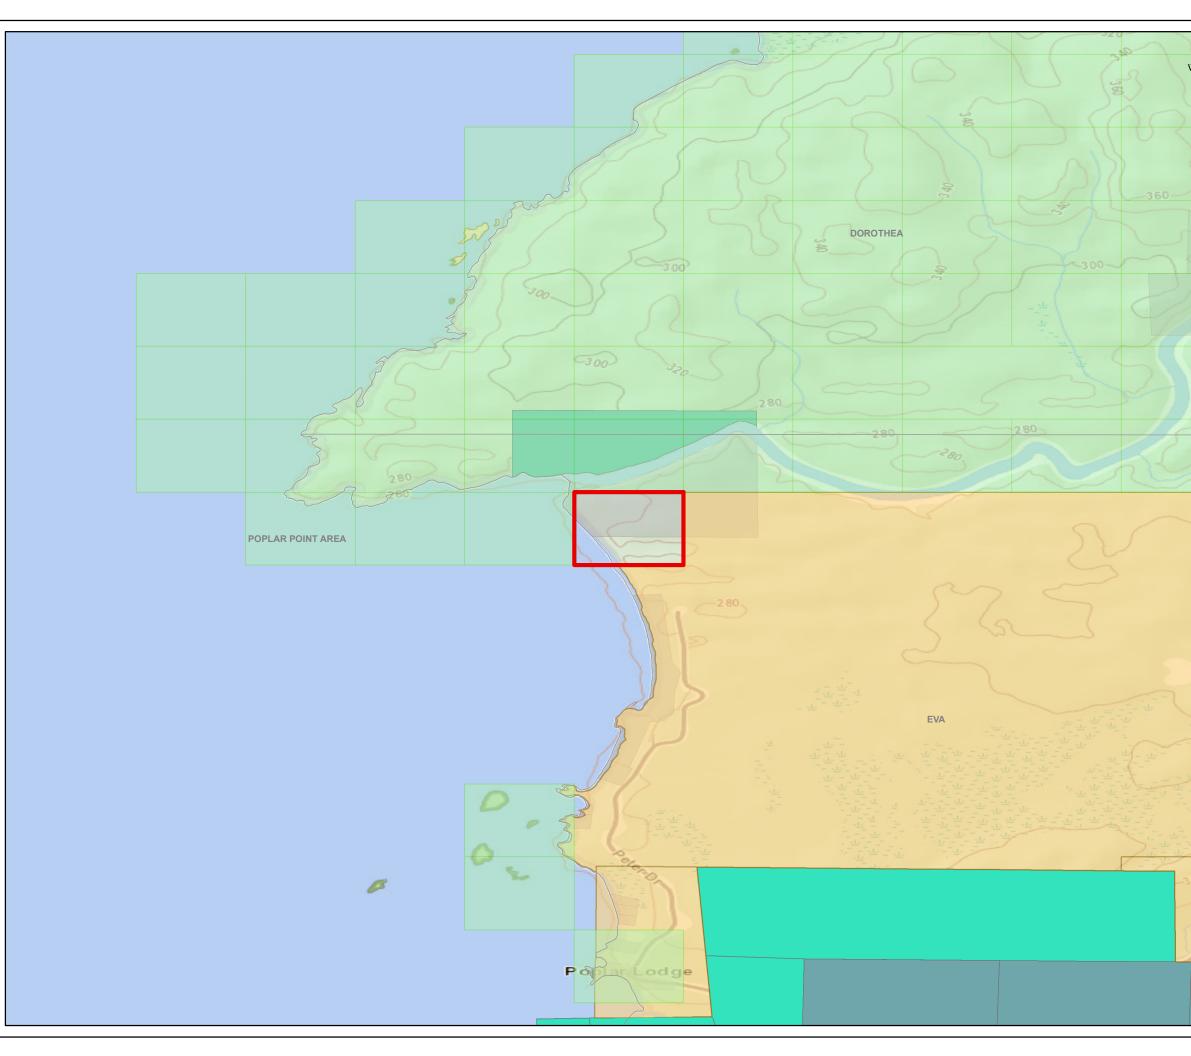

## I HEREBY ORDER:

Pursuant to subsection 35(1) of the Mining Act, that the SURFACE AND MINING RIGHTS of the area outlined in red on the map attached as Schedule "A", situated in the Township of Eva and Poplar Point Area, Thunder Bay Mining Division, containing 20.91 hectares more or less, be WITHDRAWN from prospecting, mining claim registration, sale and lease.