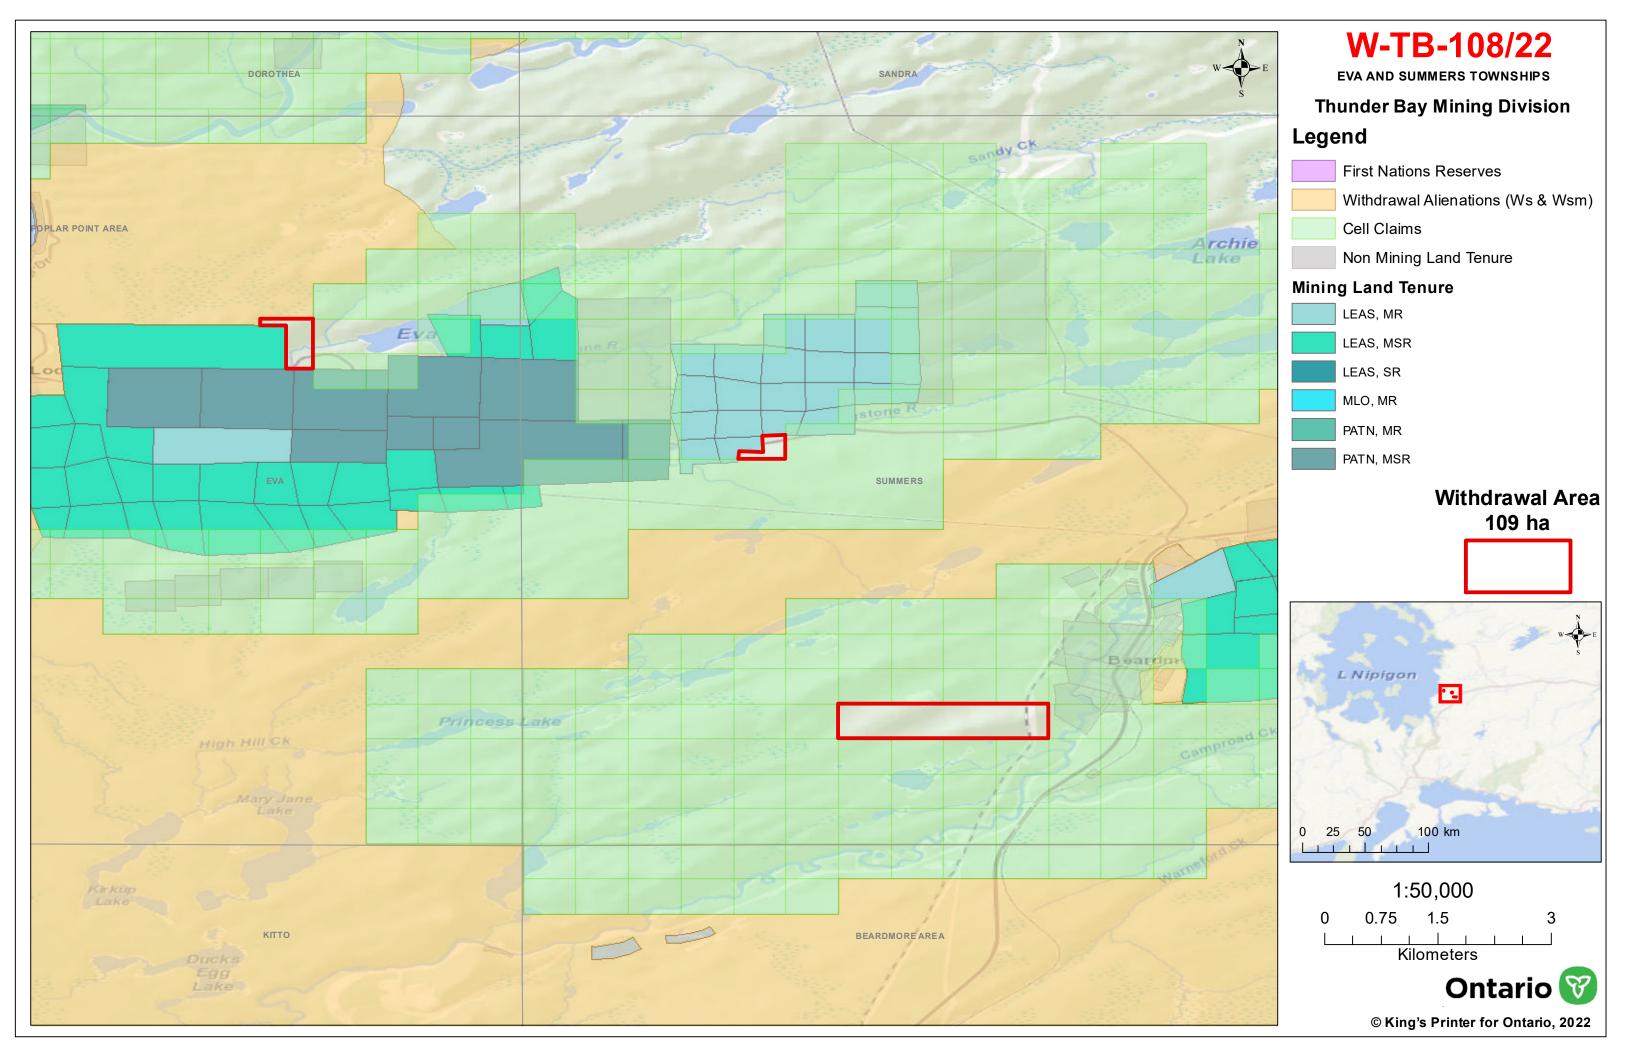

### I HEREBY ORDER:

Pursuant to subsection 35(1) of the Mining Act, that the SURFACE AND MINING RIGHTS of the areas outlined in red on the map attached as Schedule "A", situated in the Townships of Eva and Summers, Thunder Bay Mining Division, containing 109 hectares more or less, be WITHDRAWN from prospecting, mining claim registration, sale and lease.