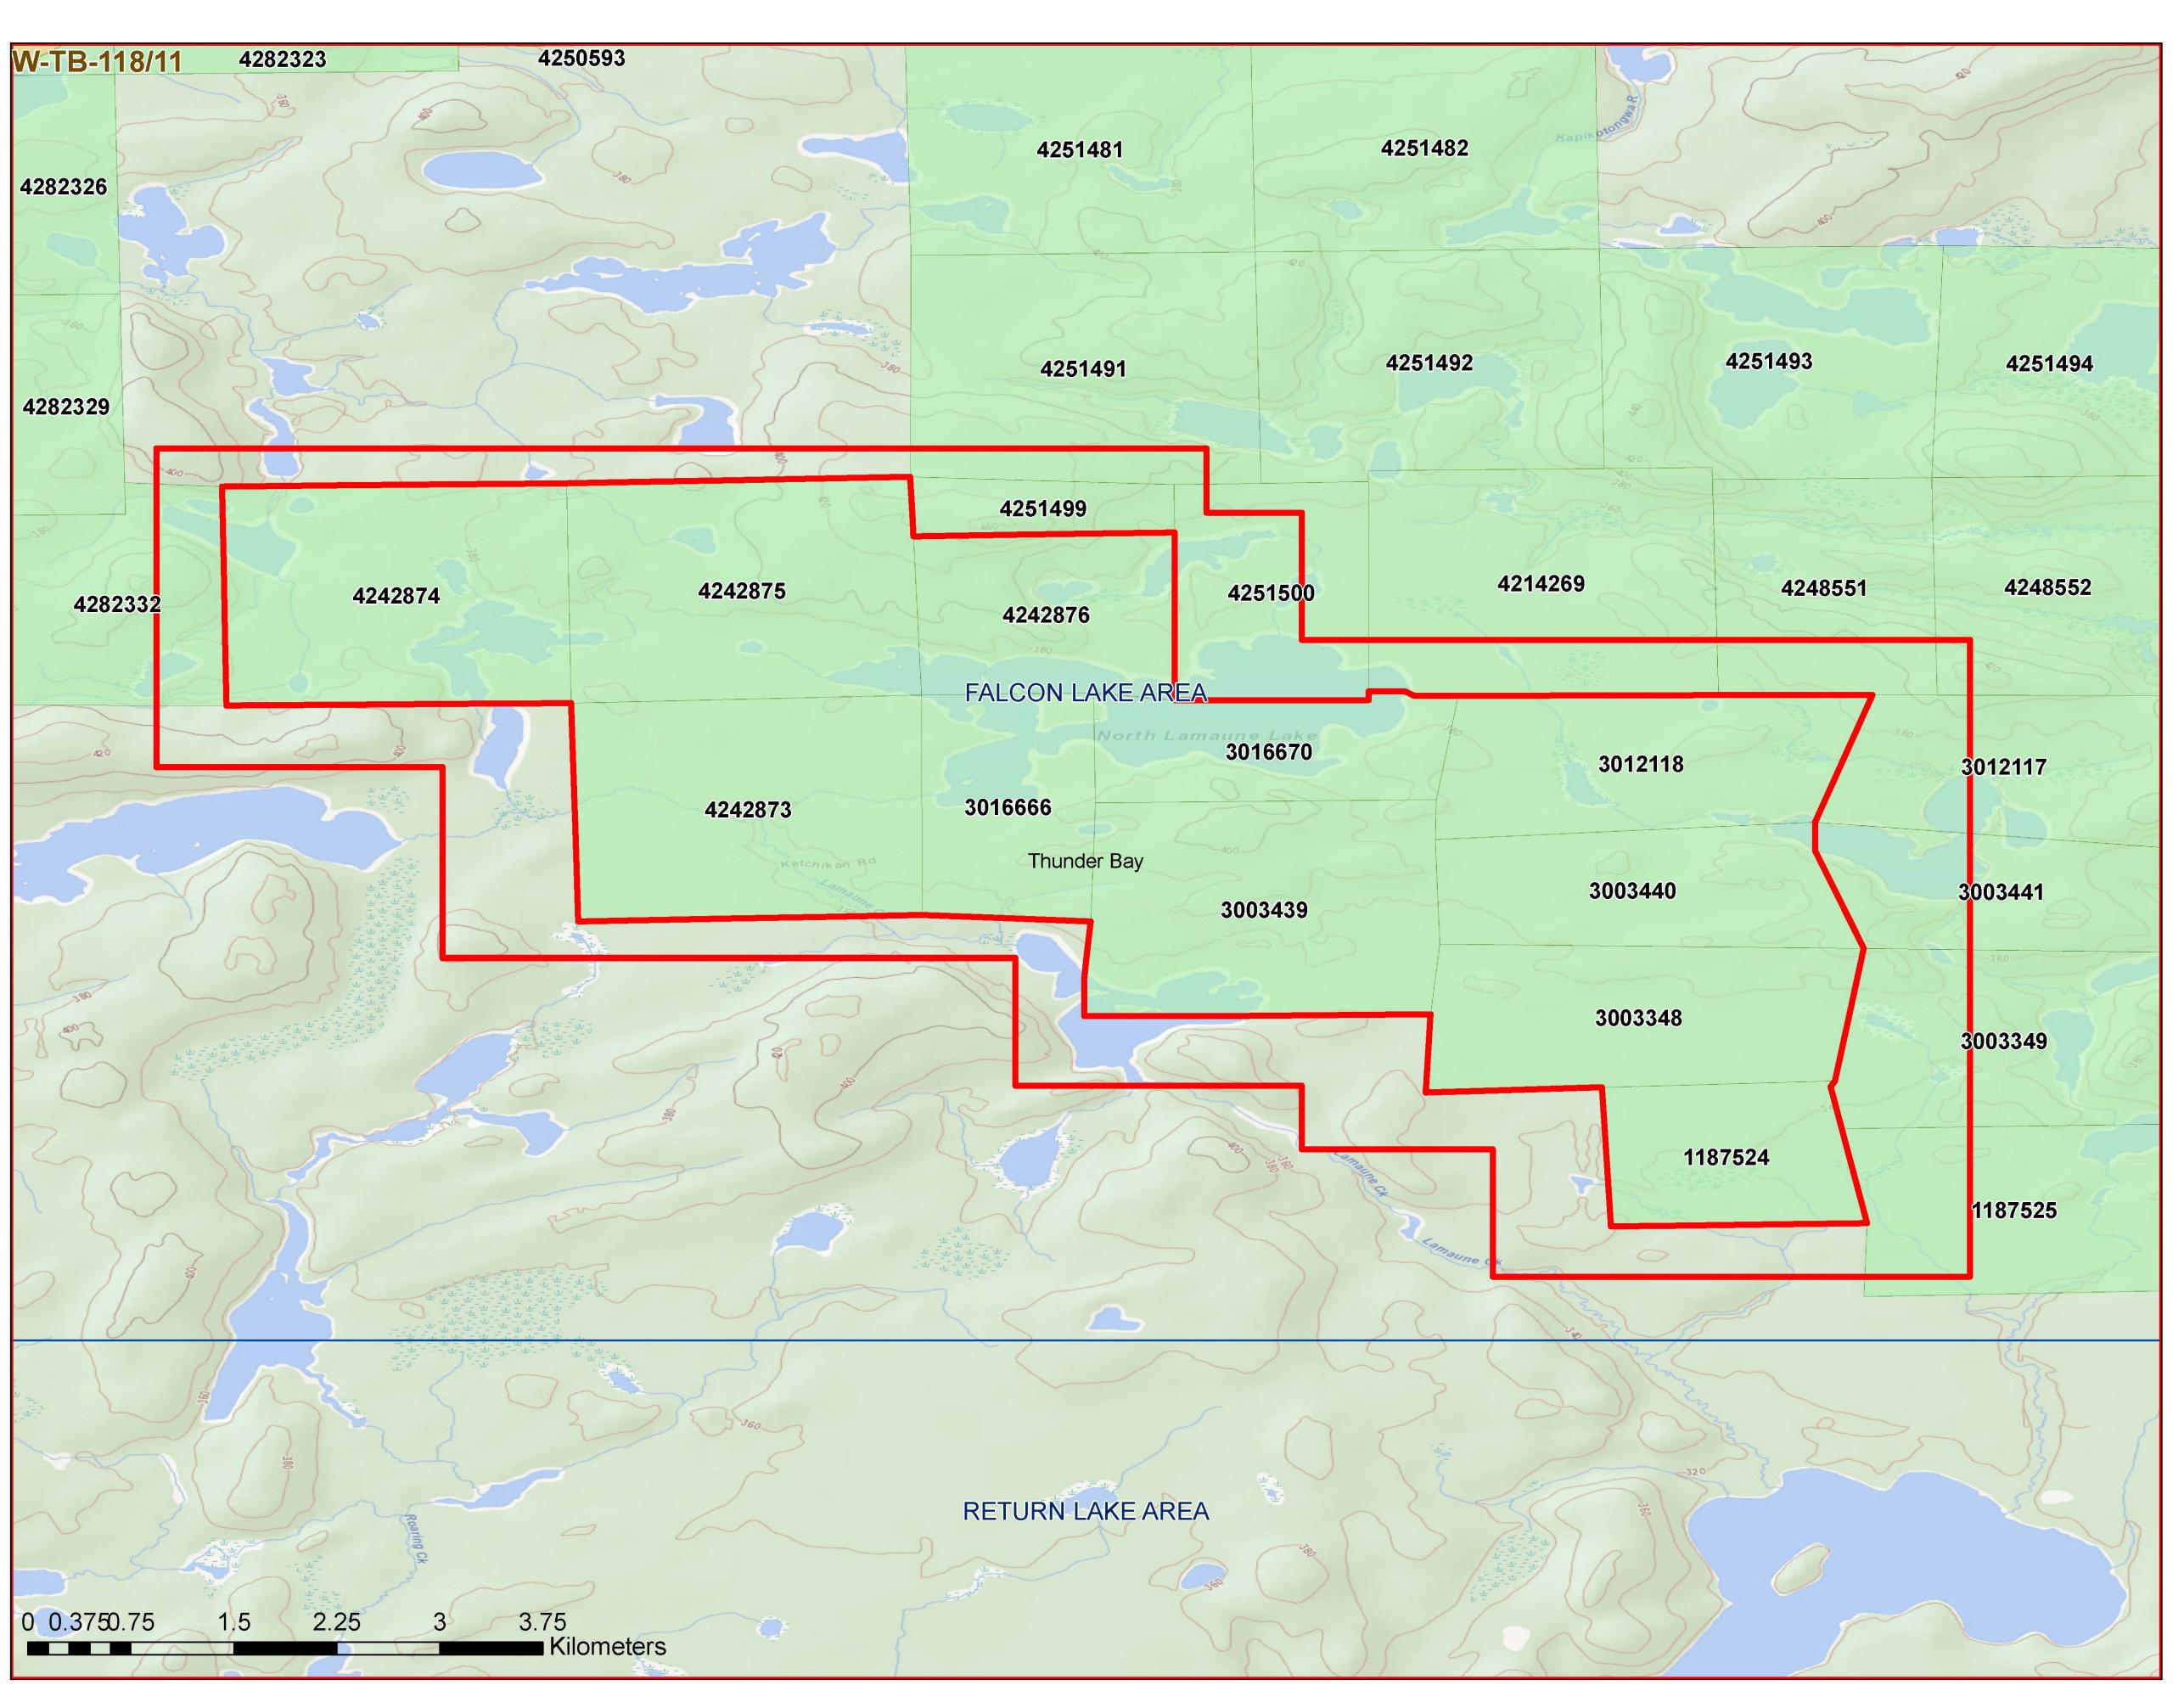

#### ORDER NO. W-TB-12/18L

The MINING RIGHTS of the area outlined in red on the attached sketch situated in the Falcon Lake Area (G-0035), in the Thunder Bay Mining Division, containing 1190.8 hectares more or less, are hereby WITHDRAWN from prospecting, staking out, sale or lease.

# W-TB-12/18L Falcon Lake Area(G-0035) Thunder Bay **Mining Division**

# Mining Lands Resource Map

### Legend

- Area to be Withdrawn **Mining Divisions**
- MNDM Administrative Boundaries

Geographic Township Improved Canton Géographique