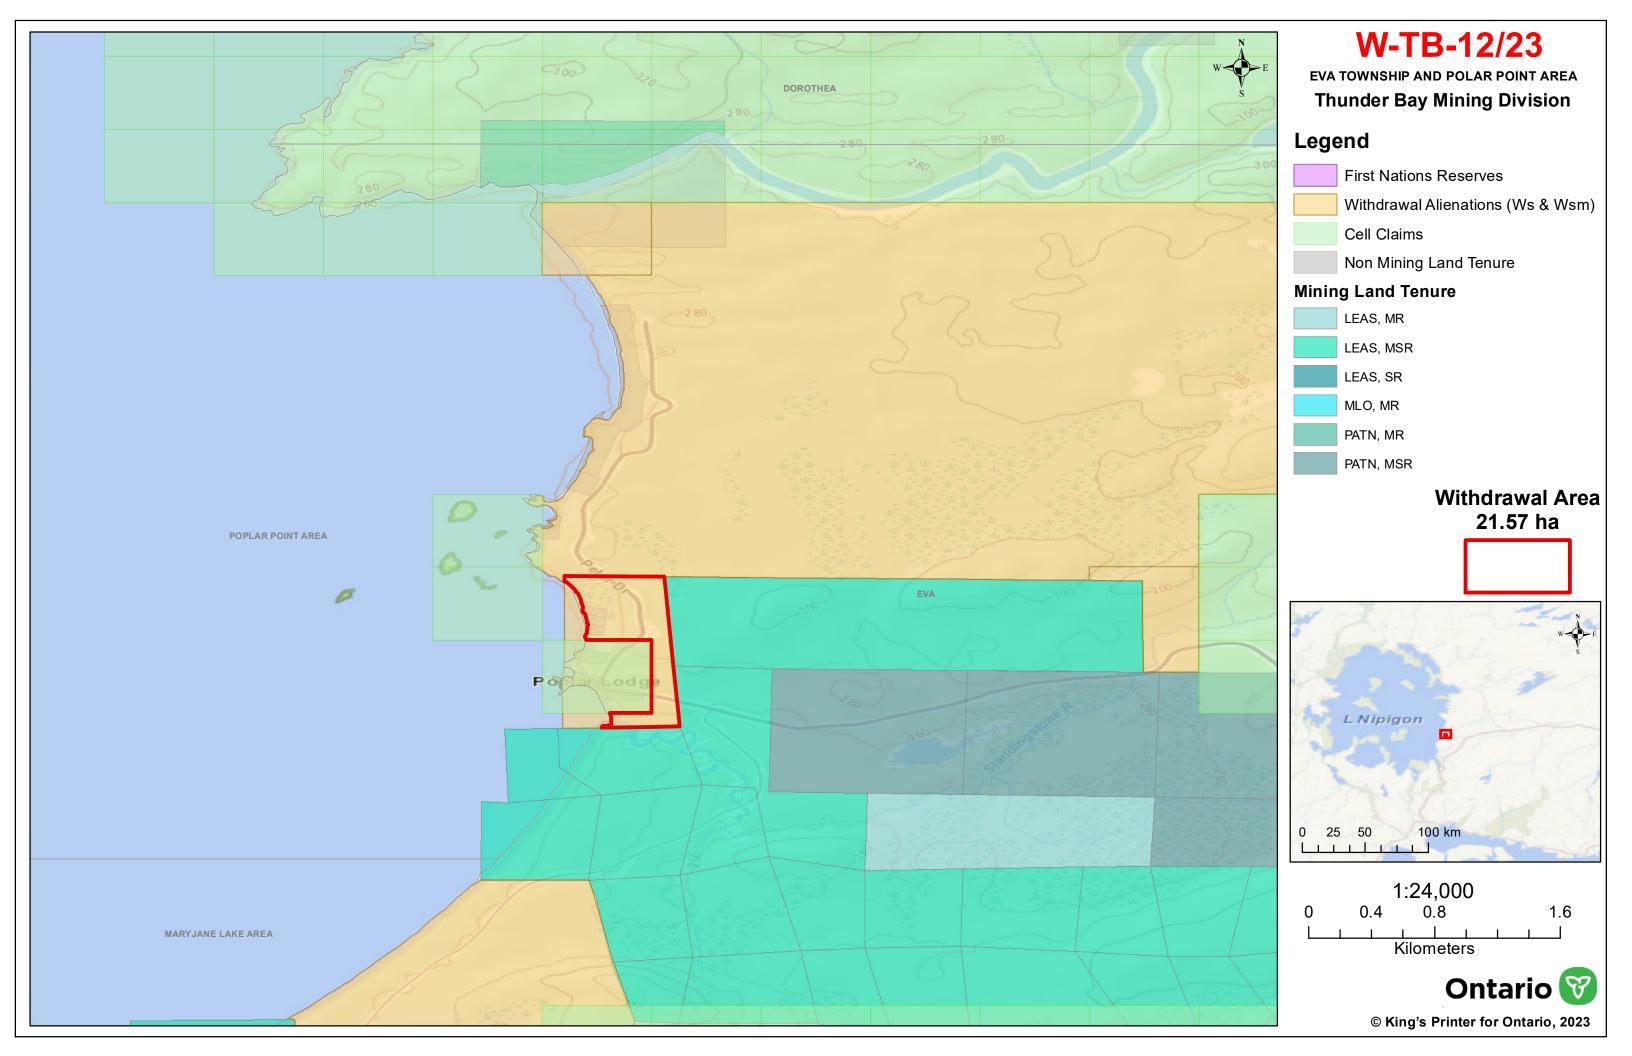

## **ORDER NO. W-TB-12/23**

**WHEREAS** pursuant to subsection 35(1) of the Mining Act, the Minister may, by order signed by him or her, withdraw from prospecting, mining claim registration, sale and lease any lands, mining rights or surface rights that are the property of the Crown, and the lands, mining rights or surface rights shall remain withdrawn until reopened by the Minister;

### I HEREBY ORDER:

Pursuant to subsection 35(1) of the Mining Act, that the SURFACE AND MINING RIGHTS of the areas outlined in red on the map attached as Schedule "A", situated in Eva Township and Polar Point Area, Thunder Bay Mining Division, containing 21.57 hectares more or less, be WITHDRAWN from prospecting, mining claim registration, sale and lease.