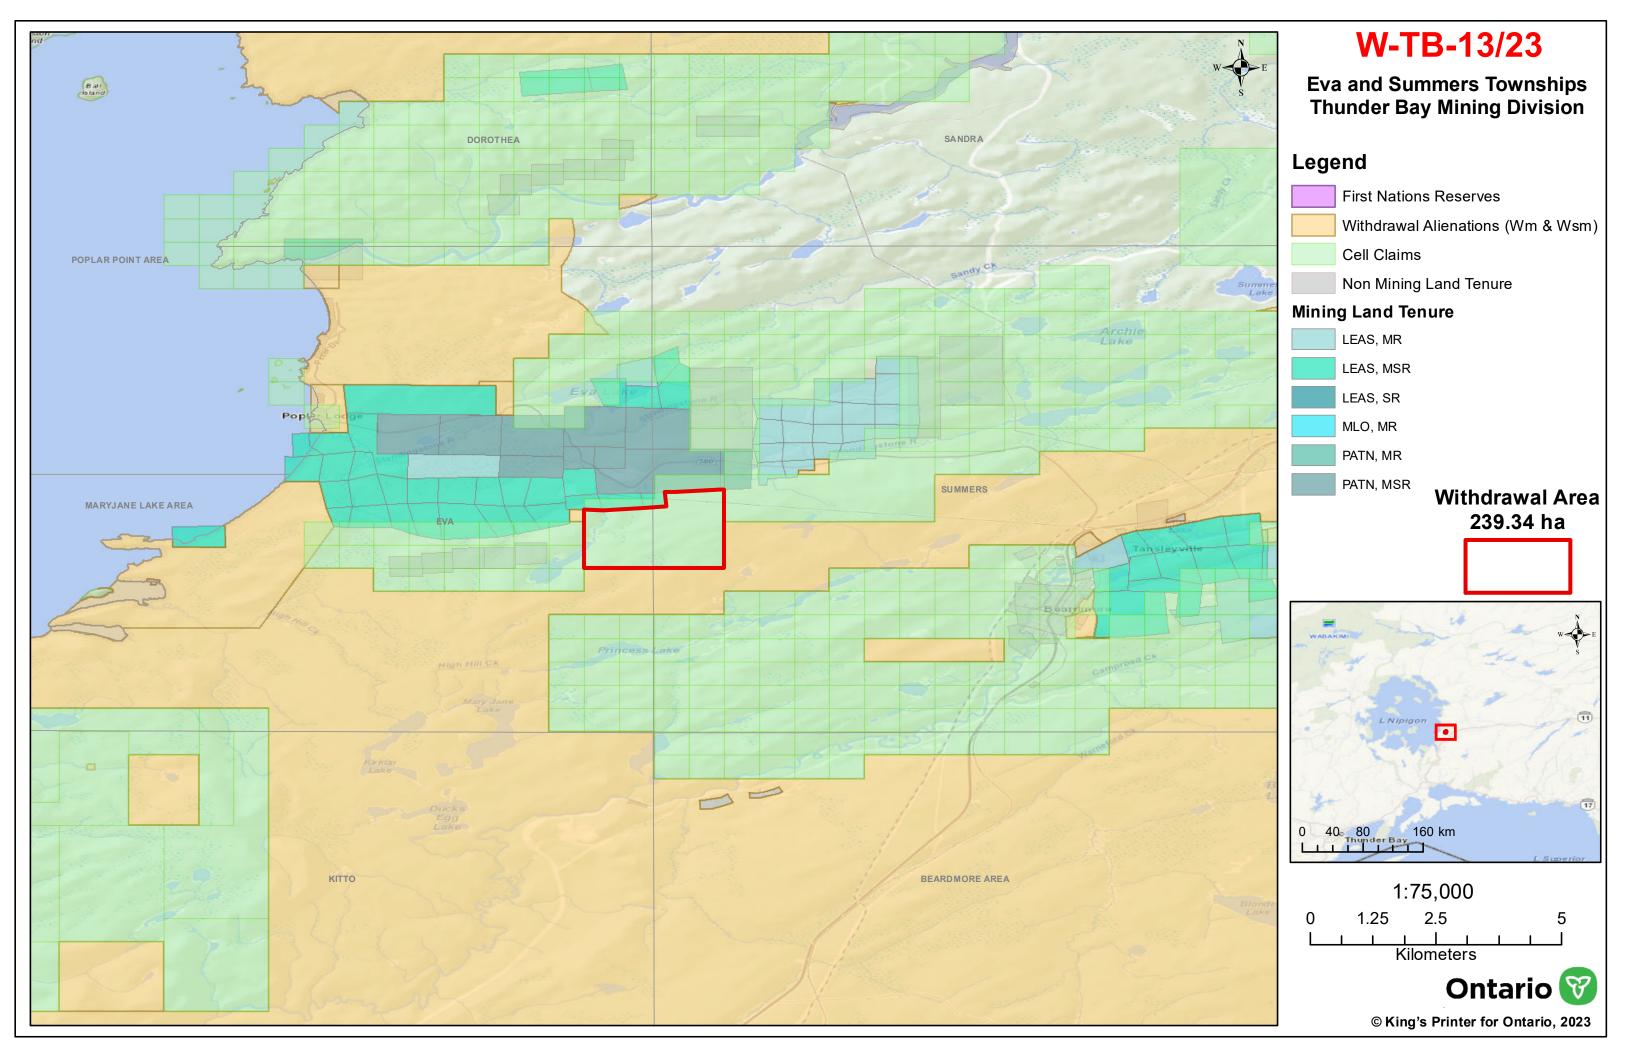

## I HEREBY ORDER:

Pursuant to subsection 35(1) of the Mining Act, that the SURFACE AND MINING RIGHTS of the areas outlined in red on the map attached as Schedule "A", situated in the Townships of Eva and Summers, Thunder Bay Mining Division, containing 239.34 hectares more or less, be WITHDRAWN from prospecting, mining claim registration, sale and lease.