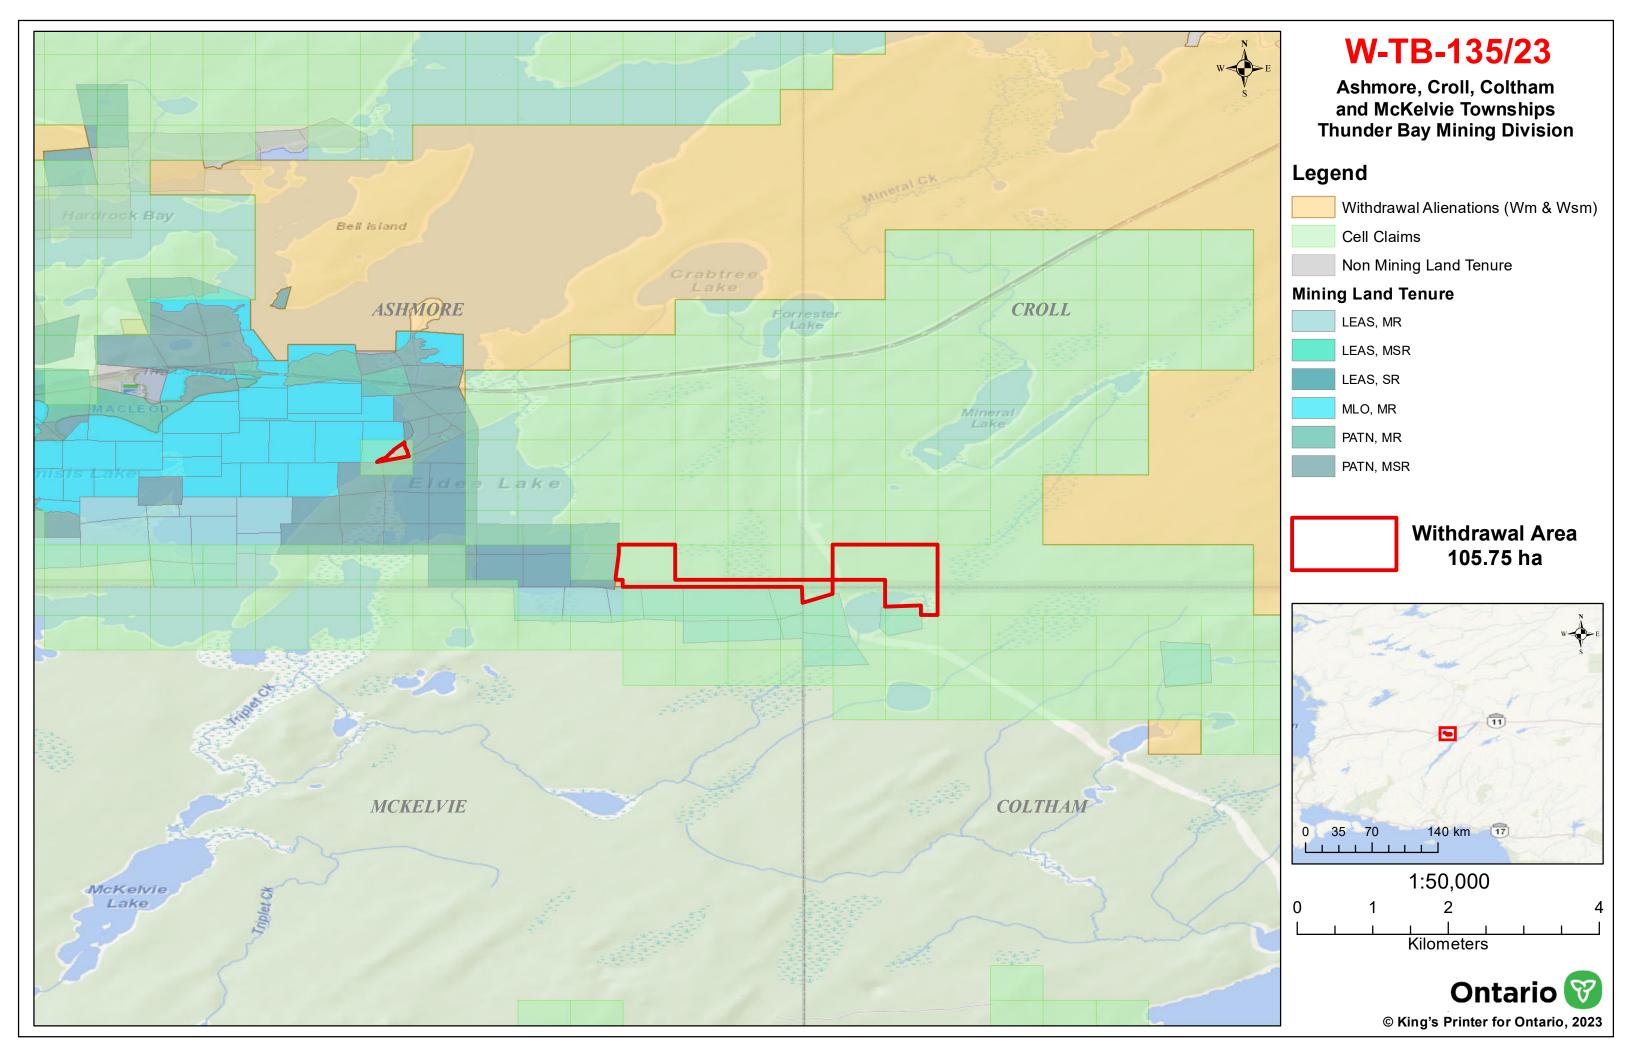

## I HEREBY ORDER:

Pursuant to subsection 35(1) of the Mining Act, that the SURFACE AND MINING RIGHTS of the areas outlined in red on the map attached as Schedule "A", situated in the Ashmore, Croll, Coltham and McKelvie Townships, Thunder Bay Mining Division, containing 105.75 hectares more or less, be WITHDRAWN from prospecting, mining claim registration, sale and lease.