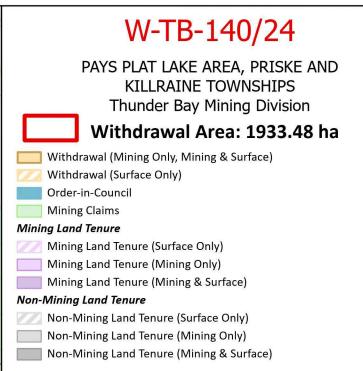

## I HEREBY ORDER:

Pursuant to subsection 35(1) of the Mining Act, that the SURFACE AND MINING RIGHTS of the area outlined in red on the map attached as Schedule "A", situated in the Townships of Killraine and Priske and Pays Plat Lake Area, Thunder Bay Mining Division, containing 1933.48 hectares more or less, be WITHDRAWN from prospecting, mining claim registration, sale and lease.