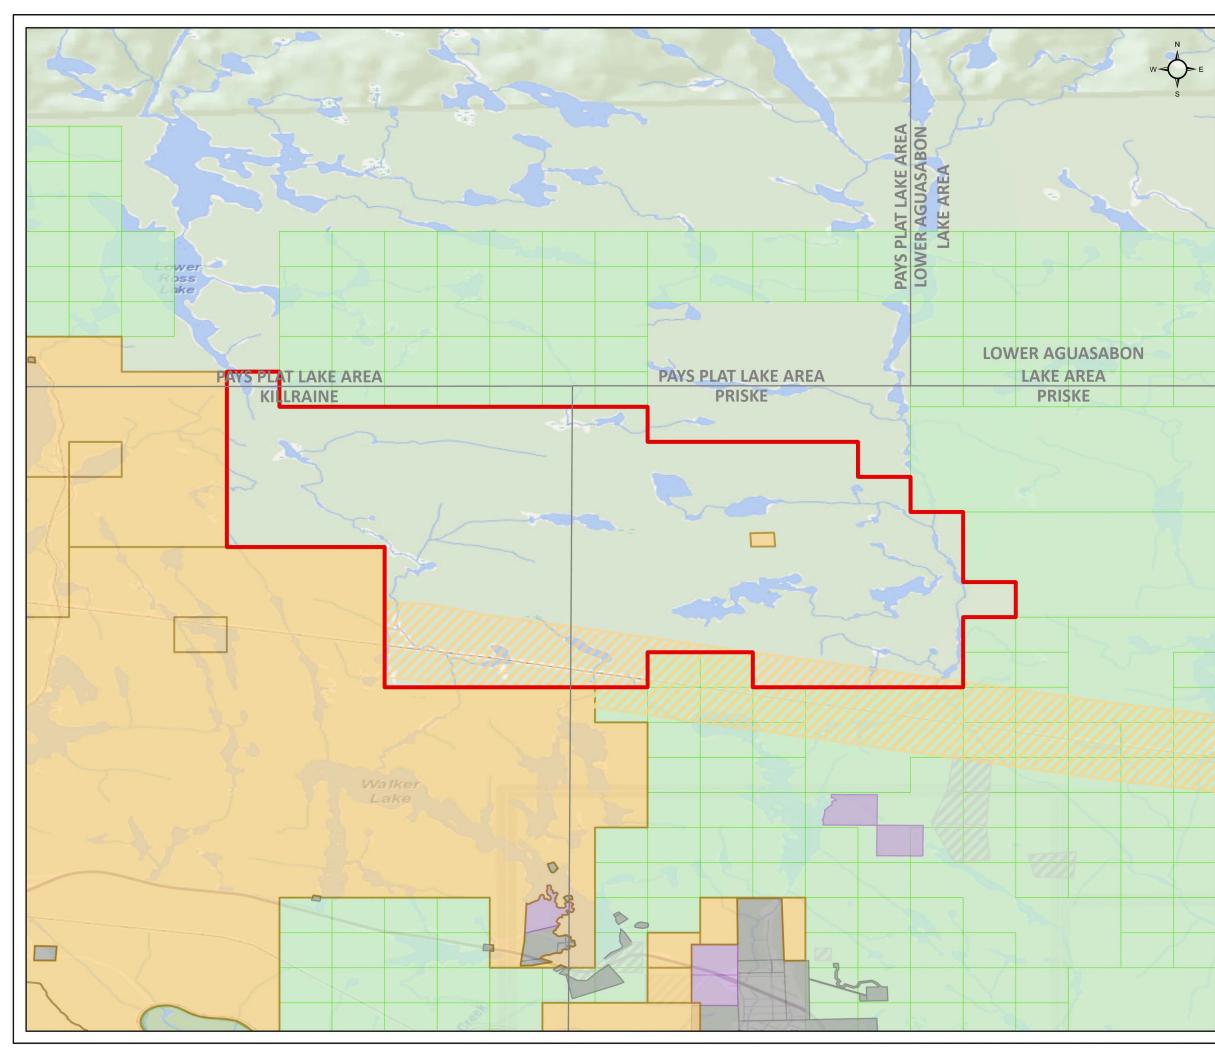

## I HEREBY ORDER:

Pursuant to subsection 35(1) of the Mining Act, that the SURFACE AND MINING RIGHTS of the area outlined in red on the map attached as Schedule "A", situated in the Townships of Killraine and Priske and Pays Plat Lake Area, Thunder Bay Mining Division, containing 1933.48 hectares more or less, be WITHDRAWN from prospecting, mining claim registration, sale and lease.

Ontario 🞯

© King's Printer for Ontario, 2024

Scale: 1:50,000 Date: 2024-09-06 Projection: NAD 1983 CSRS