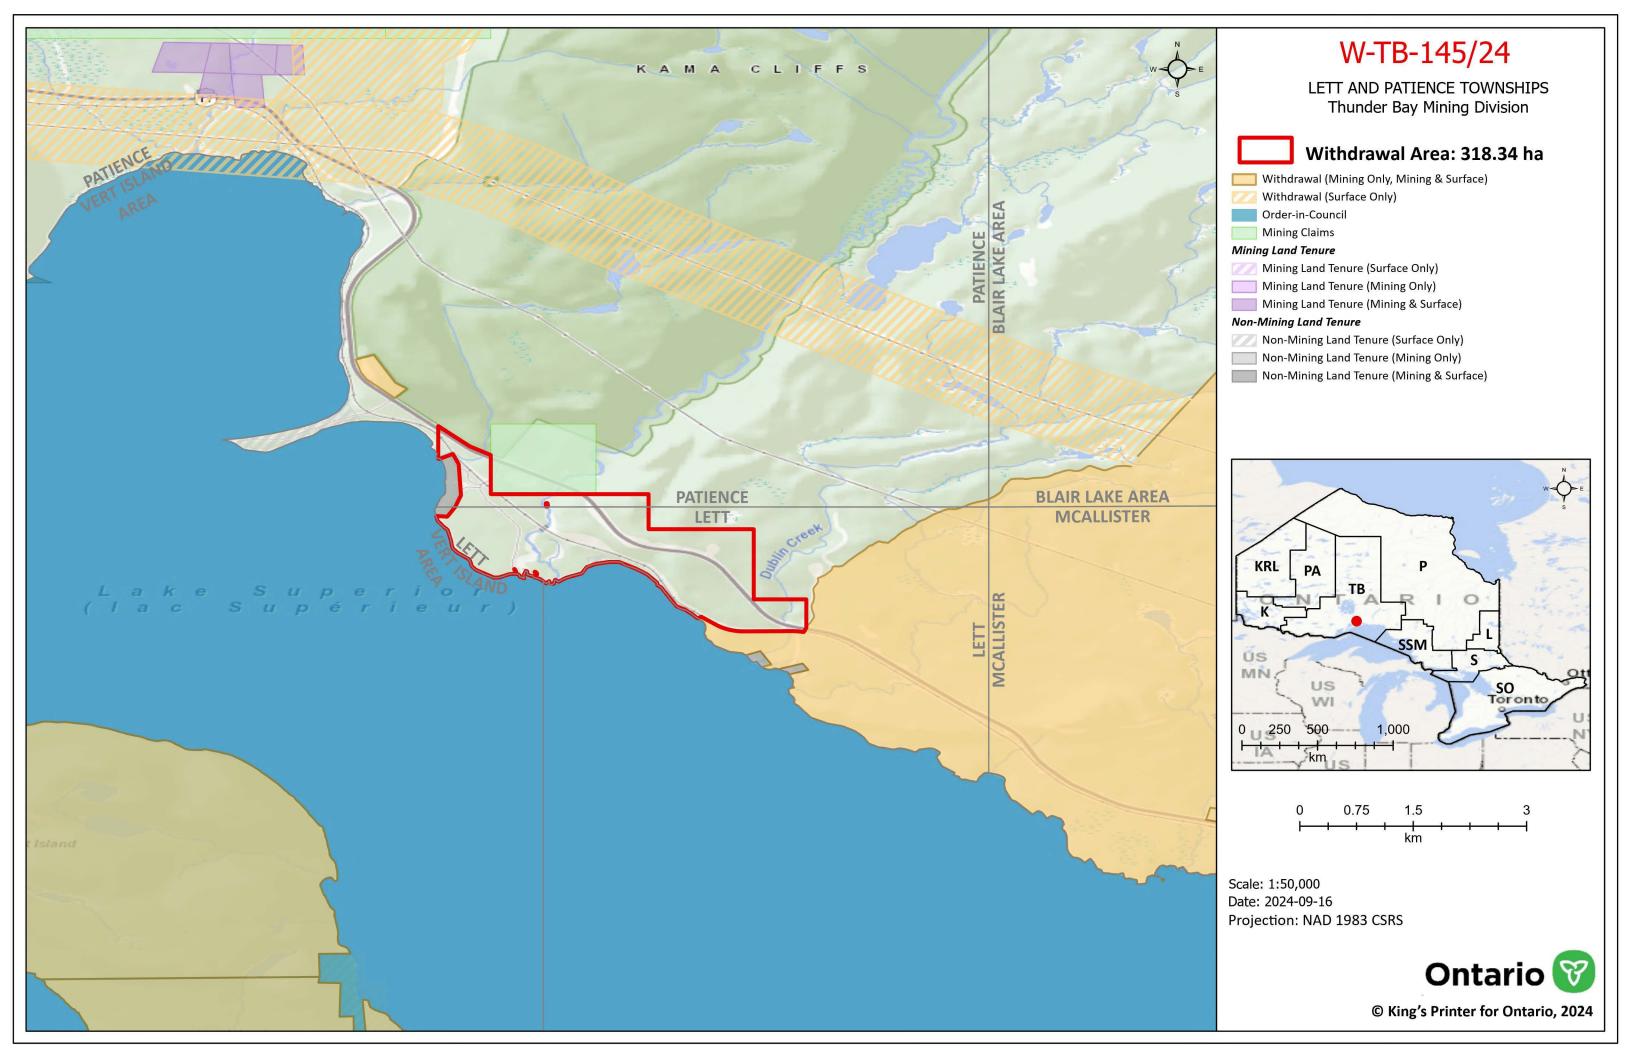

#### I HEREBY ORDER:

Pursuant to subsection 35(1) of the Mining Act, that the SURFACE AND MINING RIGHTS of the area outlined in red on the map attached as Schedule "A", situated in the Townships of Lett and Patience, Thunder Bay Mining Division, containing 318.34 hectares more or less, be WITHDRAWN from prospecting, mining claim registration, sale and lease.